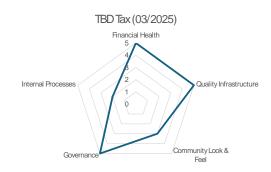

## 7. COUNCIL BUSINESS:

- a) Ordinance 2025-\_\_\_\_ Imposing a 0.3% Sales and Use Tax related to the Stevenson Transportation Benefit District First Reading Interim City Administrator Ben Shumaker presents a draft ordinance to impose a tax on behalf of the Stevenson Transportation Benefit District.
  - MOTION: To approve an ordinance enacting a new section 3.08.032 to the Stevenson Municipal Code imposing an additional sales and use tax of three-tenths of one percent within the boundaries of the Stevenson Transportation Benefit District as authorized by RCW 36.73.065, RCW 82.14.0455, and the voters of Stevenson.
- \*TBD Tax Workshop Interim City Administrator Ben Shumaker presents a staff report on the Transportation Benefit Tax and initiates discussion on scenarios related to actual vs projected tax collections. No action is expected.
- \*Street Closure Public Works Director Carolyn Sourek presents a request to authorize closure of 1st Street to complete work associated with a City construction project. Full details will be available at the meeting.