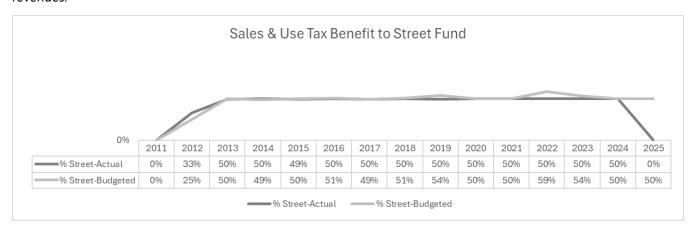

## 7. COUNCIL BUSINESS:

- a) Ordinance 2025-\_\_\_\_ Imposing a 0.3% Sales and Use Tax related to the Stevenson Transportation Benefit District First Reading Interim City Administrator Ben Shumaker presents a draft ordinance to impose a tax on behalf of the Stevenson Transportation Benefit District.
  - MOTION: To approve an ordinance enacting a new section 3.08.032 to the Stevenson Municipal Code imposing an additional sales and use tax of three-tenths of one percent within the boundaries of the Stevenson Transportation Benefit District as authorized by RCW 36.73.065, RCW 82.14.0455, and the voters of Stevenson.
- \*TBD Tax Workshop Interim City Administrator Ben Shumaker presents a staff report on the Transportation Benefit Tax and initiates discussion on scenarios related to actual vs projected tax collections. No action is expected.
- \*Street Closure Public Works Director Carolyn Sourek presents a request to authorize closure of 1st Street to complete work associated with a City construction project. Full details will be available at the meeting.

## 6:34 The public hearing opened at 6:34

A staff report was provided by **Ben Shumaker**, **Interim City Administrator**. The budget amendment proposed involves changes to four of the City's sixteen funds. He shared that information in the meeting packet provided an explanation of the scenarios to consider regarding Tourism, Fire, and/or Street Funds.