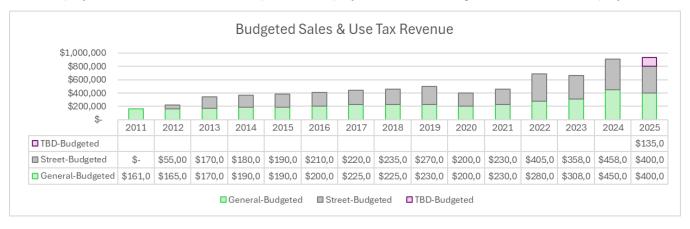

## 7. COUNCIL BUSINESS:

- a) Ordinance 2025-\_\_\_\_ Imposing a 0.3% Sales and Use Tax related to the Stevenson Transportation Benefit District First Reading Interim City Administrator Ben Shumaker presents a draft ordinance to impose a tax on behalf of the Stevenson Transportation Benefit District.
  - MOTION: To approve an ordinance enacting a new section 3.08.032 to the Stevenson Municipal Code imposing an additional sales and use tax of three-tenths of one percent within the boundaries of the Stevenson Transportation Benefit District as authorized by RCW 36.73.065, RCW 82.14.0455, and the voters of Stevenson.
- \*TBD Tax Workshop Interim City Administrator Ben Shumaker presents a staff report on the Transportation Benefit Tax and initiates discussion on scenarios related to actual vs projected tax collections. No action is expected.
- \*Street Closure Public Works Director Carolyn Sourek presents a request to authorize closure of 1st Street to complete work associated with a City construction project. Full details will be available at the meeting.

## 6:34 The public hearing opened at 6:34

A staff report was provided by **Ben Shumaker**, **Interim City Administrator**. The budget amendment proposed involves changes to four of the City's sixteen funds. He shared that information in the meeting packet provided an explanation of the scenarios to consider regarding Tourism, Fire, and/or Street Funds.