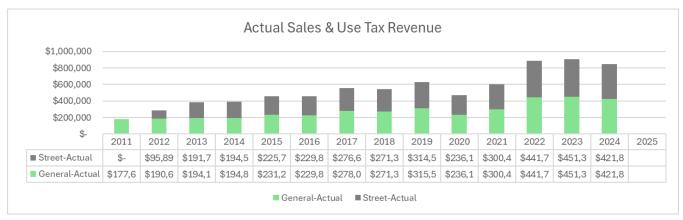

## 7. COUNCIL BUSINESS:

- a) Ordinance 2025-\_\_\_\_ Imposing a 0.3% Sales and Use Tax related to the Stevenson Transportation Benefit District First Reading Interim City Administrator Ben Shumaker presents a draft ordinance to impose a tax on behalf of the Stevenson Transportation Benefit District.
  - MOTION: To approve an ordinance enacting a new section 3.08.032 to the Stevenson Municipal Code imposing an additional sales and use tax of three-tenths of one percent within the boundaries of the Stevenson Transportation Benefit District as authorized by RCW 36.73.065, RCW 82.14.0455, and the voters of Stevenson.
- \*TBD Tax Workshop Interim City Administrator Ben Shumaker presents a staff report on the Transportation Benefit Tax and initiates discussion on scenarios related to actual vs projected tax collections. No action is expected.
- \*Street Closure Public Works Director Carolyn Sourek presents a request to authorize closure of 1st Street to complete work associated with a City construction project. Full details will be available at the meeting.

## 6:34 The public hearing opened at 6:34

A staff report was provided by **Ben Shumaker**, **Interim City Administrator**. The budget amendment proposed involves changes to four of the City's sixteen funds. He shared that information in the meeting packet provided an explanation of the scenarios to consider regarding Tourism, Fire, and/or Street Funds.