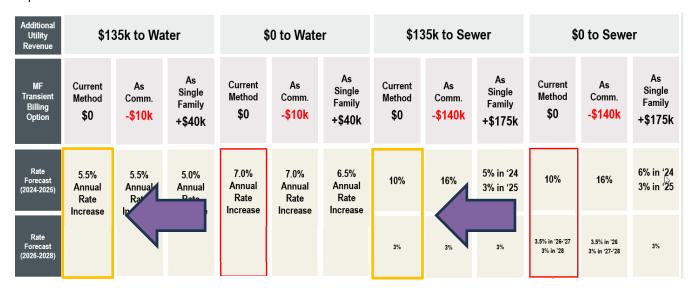

## 7. COUNCIL BUSINESS:

- a) Ordinance 2025-\_\_\_\_ Imposing a 0.3% Sales and Use Tax related to the Stevenson Transportation Benefit District First Reading Interim City Administrator Ben Shumaker presents a draft ordinance to impose a tax on behalf of the Stevenson Transportation Benefit District.
  - MOTION: To approve an ordinance enacting a new section 3.08.032 to the Stevenson Municipal Code imposing an additional sales and use tax of three-tenths of one percent within the boundaries of the Stevenson Transportation Benefit District as authorized by RCW 36.73.065, RCW 82.14.0455, and the voters of Stevenson.
- \*TBD Tax Workshop Interim City Administrator Ben Shumaker presents a staff report on the Transportation Benefit Tax and initiates discussion on scenarios related to actual vs projected tax collections. No action is expected.
- \*Street Closure Public Works Director Carolyn Sourek presents a request to authorize closure of 1st Street to complete work associated with a City construction project. Full details will be available at the meeting.