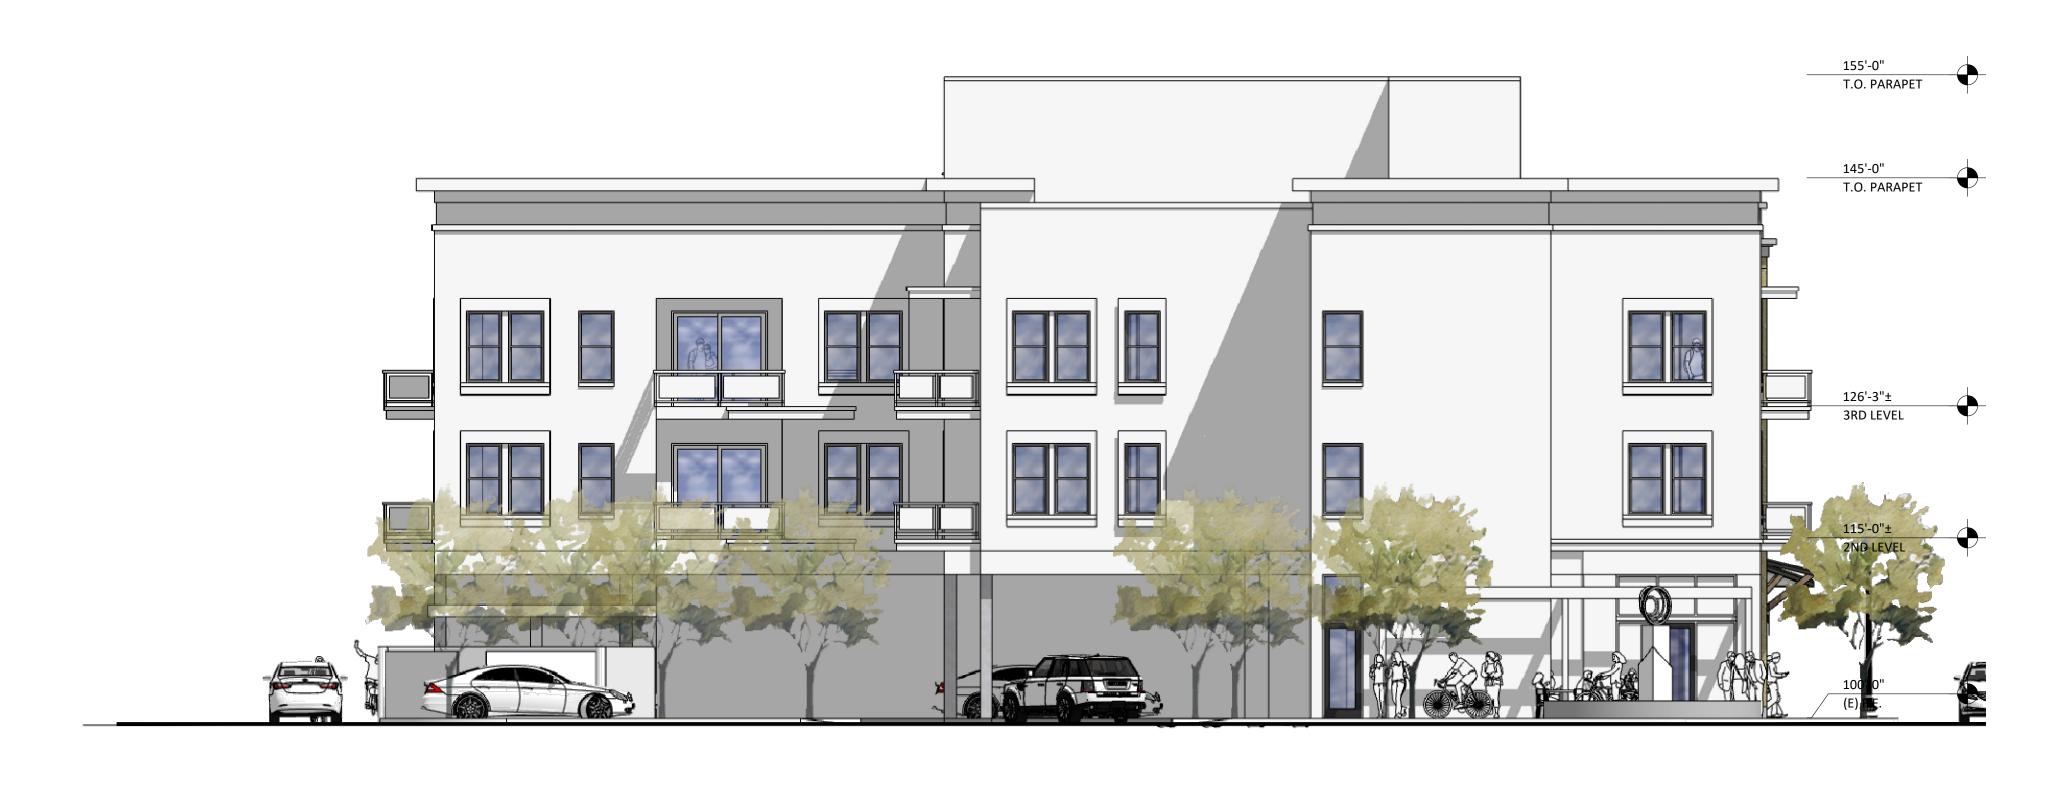

- 1. CALL TO ORDER Welcome/Pledge of Allegiance
- 2. INVOCATION Pastor David Ax, Calvary Chapel Star
- 3. ROLL CALL
- 4. PRESENTATIONS
  - A. Introduction of Star Police Department Patrol Deputy Sean Huddleston and Volunteer Phil Sardinia
- 5. CONSENT AGENDA (ACTION ITEM) \*All matters listed within the Consent Agenda have been distributed to each member of the Star City Council for reading and study, they are considered to be routine and will be enacted by one motion of the Consent Agenda or placed on the Regular Agenda by request.
  - A. Approval of Claims
  - **B.** Approval of Minutes: March 4, 2025
  - C. Terramor Subdivision Findings of Fact/Conclusions of Law
  - D. LifeSpring Church Rezone Finding of Fact/Conclusions of Law
- **6. PUBLIC HEARINGS with ACTION ITEMS:** (The Council at its option may suspend the rules requiring three separate readings on three separate days for ordinances on the agenda for approval. This may be by a single motion to suspend the rules under Idaho Code 50-902; second of the motion; ROLL CALL VOTE; Title of the Ordinance is read aloud; motion to approve; second of the motion: ROLL CALL VOTE.)
  - A. State & Main Streets Multiple Use Development Conditional Use Permit (CU-24-07) This item was tabled from February 18, 2025. The Applicant is requesting approval of a Conditional Use Permit for the development of a 46,800 square foot, multiple use building consisting of approximately 10,000 square feet of commercial space at ground level, and 30 residential units on the second and third floors with rooftop residential common area amenities. The project is located at 17 N. Main Street, and 10992, 11000, 11026, 11046, & 11070 W. State Street in Star, Idaho, and consists of .95 acres. (ACTION ITEM)
- 7. ACTION ITEMS: (The Council at its option may suspend the rules requiring three separate readings on three separate days for ordinances on the agenda for approval. This may be by a single motion to suspend the rules under Idaho Code 50-902; second of the motion; ROLL CALL VOTE; Title of the Ordinance is read aloud; motion to approve; second of the motion: ROLL CALL VOTE.)
- 8. ADJOURNMENT