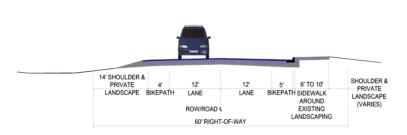

e developed for this roadway and presented at open houses. The preferred alternative for South Star Road would create a pedestrian and bicycle-friendly loop from Star's downtown to the Star River Walk. Pedestrian and bicyclists would be able to access the Star River Walk by traveling south on Main Street or South Star Road. Proposed improvements to Star Road would include two traffic lanes, a center turn lane, wide sidewalks and bike lanes without on-street parking (see page 30). Possible phasing of this project could include construction of sidewalk on the east side of the roadway only to accommodate connectivity between downtown and the Star River Walk.



# Star Master Planning Options Main Street

## ♦ Main Street - Option D (60' Right-Of-Way)

2-lane road with sidewalk and bike path



Typical Section – Cross Section



Field Application



Typical Section – 3D Rendering



Field Application

## **Star Master Planning Options** Highway 44

## ♦ Highway 44 - Option A (80' Right-Of-Way)

• 3-lane road (no parking) with bike lane, streetscape, drivable median



Typical Section – Cross Section



Typical Section – 3D Rendering



Streetscape Options



Field Application – Meridian Road, Meridian

# Star Master Planning Options Star Road

## ♦ Star Road - Option A (70' Right-Of-Way)

• 3-lane road with bike lanes, drivable median, streetscape, sidewalk and path



Typical Section – Cross Section



Streetscape Options



Typical Section – 3D Rendering



Field Application – Eagle Road, Eagle

### **Parking**

The proposed streetscape improvements to State Street / Highway