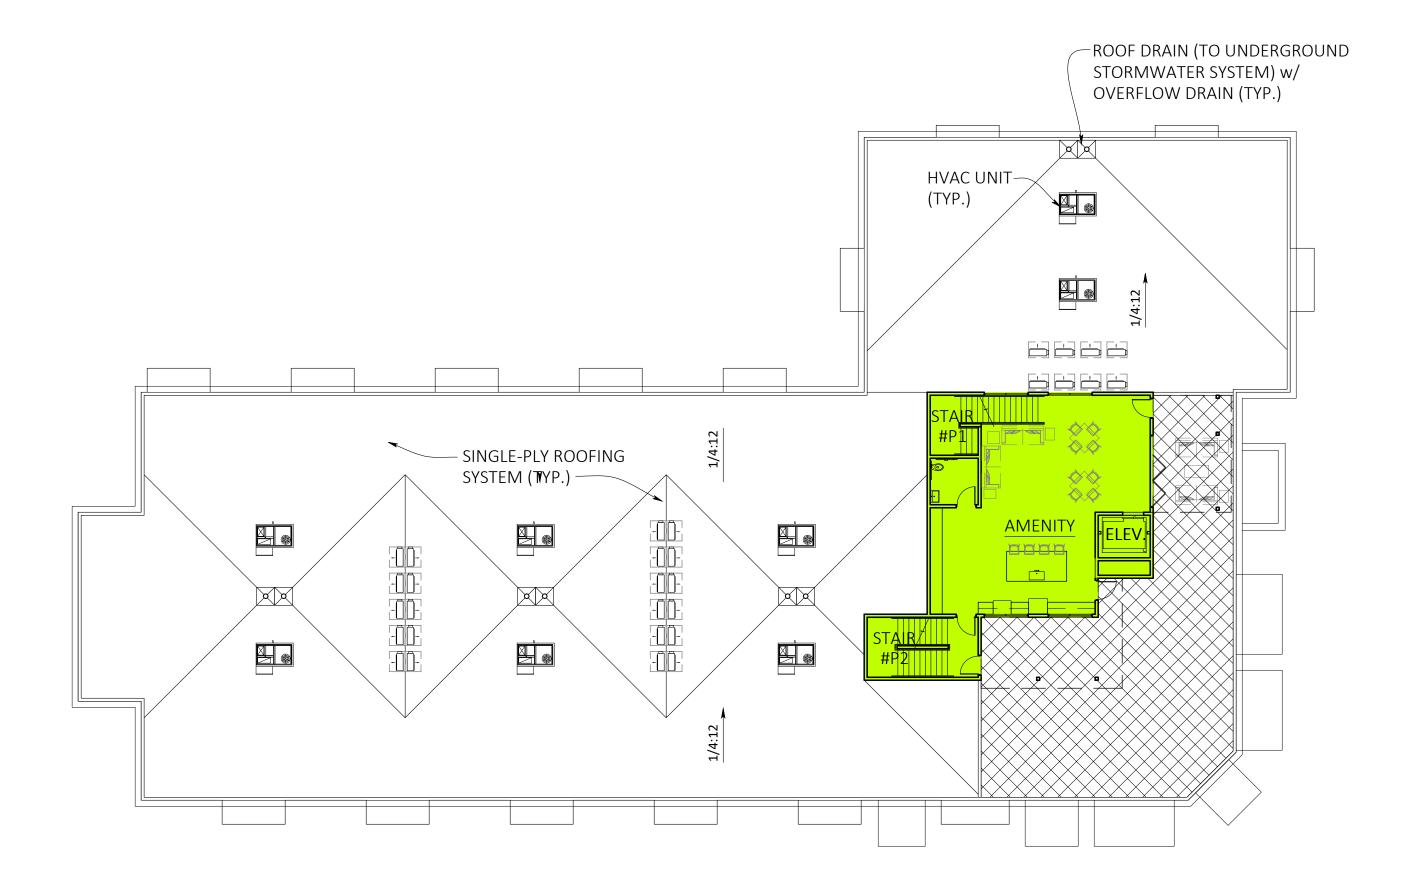

- 1. CALL TO ORDER Welcome/Pledge of Allegiance
- 2. INVOCATION Pastor David Ax, Calvary Chapel Star
- 3. ROLL CALL
- 4. PRESENTATIONS
  - A. Introduction of Star Police Department Patrol Deputy Sean Huddleston and Volunteer Phil Sardinia
- 5. CONSENT AGENDA (ACTION ITEM) \*All matters listed within the Consent Agenda have been distributed to each member of the Star City Council for reading and study, they are considered to be routine and will be enacted by one motion of the Consent Agenda or placed on the Regular Agenda by request.
  - A. Approval of Claims
  - **B.** Approval of Minutes: March 4, 2025
  - C. Terramor Subdivision Findings of Fact/Conclusions of Law
  - D. LifeSpring Church Rezone Finding of Fact/Conclusions of Law
- **6. PUBLIC HEARINGS with ACTION ITEMS:** (The Council at its option may suspend the rules requiring three separate readings on three separate days for ordinances on the agenda for approval. This may be by a single motion to suspend the rules under Idaho Code 50-902; second of the motion; ROLL CALL VOTE; Title of the Ordinance is read aloud; motion to approve; second of the motion: ROLL CALL VOTE.)
  - A. State & Main Streets Multiple Use Development Conditional Use Permit (CU-24-07) This item was tabled from February 18, 2025. The Applicant is requesting approval of a Conditional Use Permit for the development of a 46,800 square foot, multiple use building consisting of approximately 10,000 square feet of commercial space at ground level, and 30 residential units on the second and third floors with rooftop residential common area amenities. The project is located at 17 N. Main Street, and 10992, 11000, 11026, 11046, & 11070 W. State Street in Star, Idaho, and consists of .95 acres. (ACTION ITEM)
- 7. ACTION ITEMS: (The Council at its option may suspend the rules requiring three separate readings on three separate days for ordinances on the agenda for approval. This may be by a single motion to suspend the rules under Idaho Code 50-902; second of the motion; ROLL CALL VOTE; Title of the Ordinance is read aloud; motion to approve; second of the motion: ROLL CALL VOTE.)
- 8. ADJOURNMENT