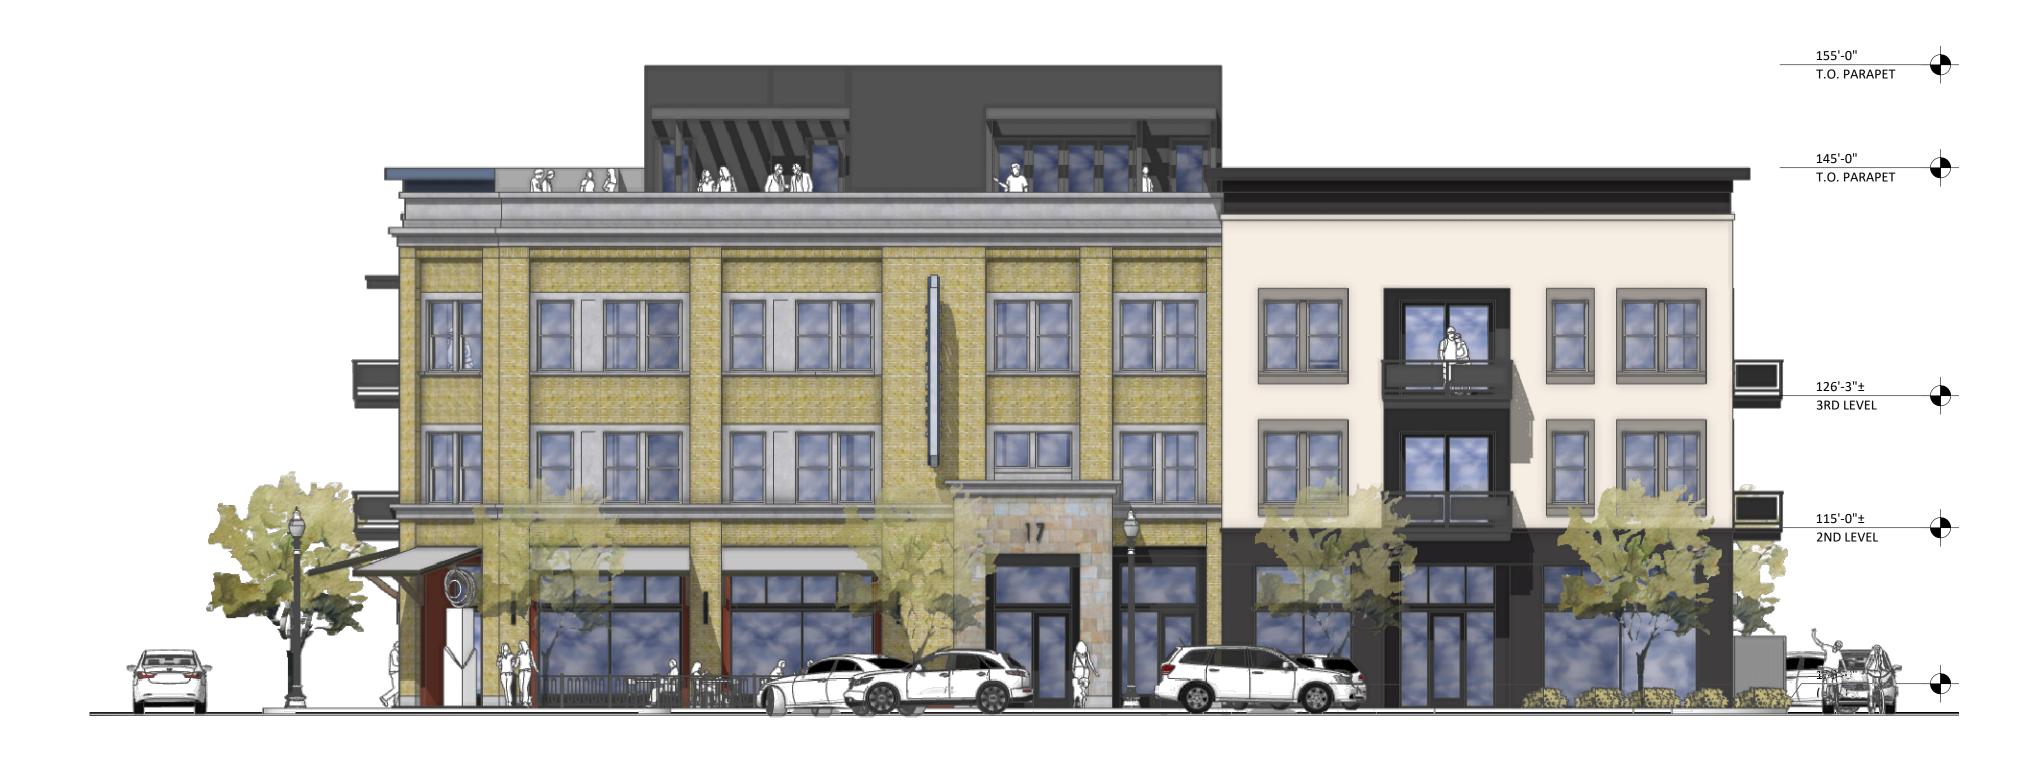

- 1. CALL TO ORDER Welcome/Pledge of Allegiance
- 2. INVOCATION Pastor David Ax, Calvary Chapel Star
- 3. ROLL CALL
- 4. PRESENTATIONS
  - A. Introduction of Star Police Department Patrol Deputy Sean Huddleston and Volunteer Phil Sardinia
- 5. CONSENT AGENDA (ACTION ITEM) \*All matters listed within the Consent Agenda have been distributed to each member of the Star City Council for reading and study, they are considered to be routine and will be enacted by one motion of the Consent Agenda or placed on the Regular Agenda by request.
  - A. Approval of Claims
  - **B.** Approval of Minutes: March 4, 2025
  - C. Terramor Subdivision Findings of Fact/Conclusions of Law
  - D. LifeSpring Church Rezone Finding of Fact/Conclusions of Law
- **6. PUBLIC HEARINGS with ACTION ITEMS:** (The Council at its option may suspend the rules requiring three separate readings on three separate days for ordinances on the agenda for approval. This may be by a single motion to suspend the rules under Idaho Code 50-902; second of the motion; ROLL CALL VOTE; Title of the Ordinance is read aloud; motion to approve; second of the motion: ROLL CALL VOTE.)
  - A. State & Main Streets Multiple Use Development Conditional Use Permit (CU-24-07) This item was tabled from February 18, 2025. The Applicant is requesting approval of a Conditional Use Permit for the development of a 46,800 square foot, multiple use building consisting of approximately 10,000 square feet of commercial space at ground level, and 30 residential units on the second and third floors with rooftop residential common area amenities. The project is located at 17 N. Main Street, and 10992, 11000, 11026, 11046, & 11070 W. State Street in Star, Idaho, and consists of .95 acres. (ACTION ITEM)
- 7. ACTION ITEMS: (The Council at its option may suspend the rules requiring three separate readings on three separate days for ordinances on the agenda for approval. This may be by a single motion to suspend the rules under Idaho Code 50-902; second of the motion; ROLL CALL VOTE; Title of the Ordinance is read aloud; motion to approve; second of the motion: ROLL CALL VOTE.)
- 8. ADJOURNMENT