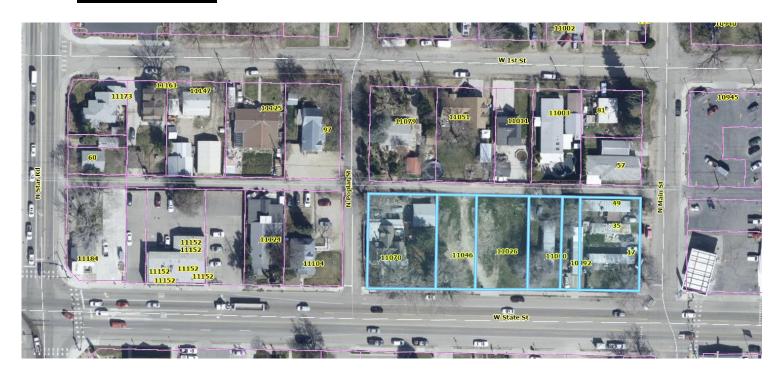

- 1. CALL TO ORDER Welcome/Pledge of Allegiance
- 2. INVOCATION Pastor David Ax, Calvary Chapel Star
- 3. ROLL CALL
- 4. PRESENTATIONS
  - A. Introduction of Star Police Department Patrol Deputy Sean Huddleston and Volunteer Phil Sardinia
- 5. CONSENT AGENDA (ACTION ITEM) \*All matters listed within the Consent Agenda have been distributed to each member of the Star City Council for reading and study, they are considered to be routine and will be enacted by one motion of the Consent Agenda or placed on the Regular Agenda by request.
  - A. Approval of Claims
  - **B.** Approval of Minutes: March 4, 2025
  - C. Terramor Subdivision Findings of Fact/Conclusions of Law
  - D. LifeSpring Church Rezone Finding of Fact/Conclusions of Law
- **6. PUBLIC HEARINGS with ACTION ITEMS:** (The Council at its option may suspend the rules requiring three separate readings on three separate days for ordinances on the agenda for approval. This may be by a single motion to suspend the rules under Idaho Code 50-902; second of the motion; ROLL CALL VOTE; Title of the Ordinance is read aloud; motion to approve; second of the motion: ROLL CALL VOTE.)
  - A. State & Main Streets Multiple Use Development Conditional Use Permit (CU-24-07) This item was tabled from February 18, 2025. The Applicant is requesting approval of a Conditional Use Permit for the development of a 46,800 square foot, multiple use building consisting of approximately 10,000 square feet of commercial space at ground level, and 30 residential units on the second and third floors with rooftop residential common area amenities. The project is located at 17 N. Main Street, and 10992, 11000, 11026, 11046, & 11070 W. State Street in Star, Idaho, and consists of .95 acres. (ACTION ITEM)
- 7. ACTION ITEMS: (The Council at its option may suspend the rules requiring three separate readings on three separate days for ordinances on the agenda for approval. This may be by a single motion to suspend the rules under Idaho Code 50-902; second of the motion; ROLL CALL VOTE; Title of the Ordinance is read aloud; motion to approve; second of the motion: ROLL CALL VOTE.)
- 8. ADJOURNMENT