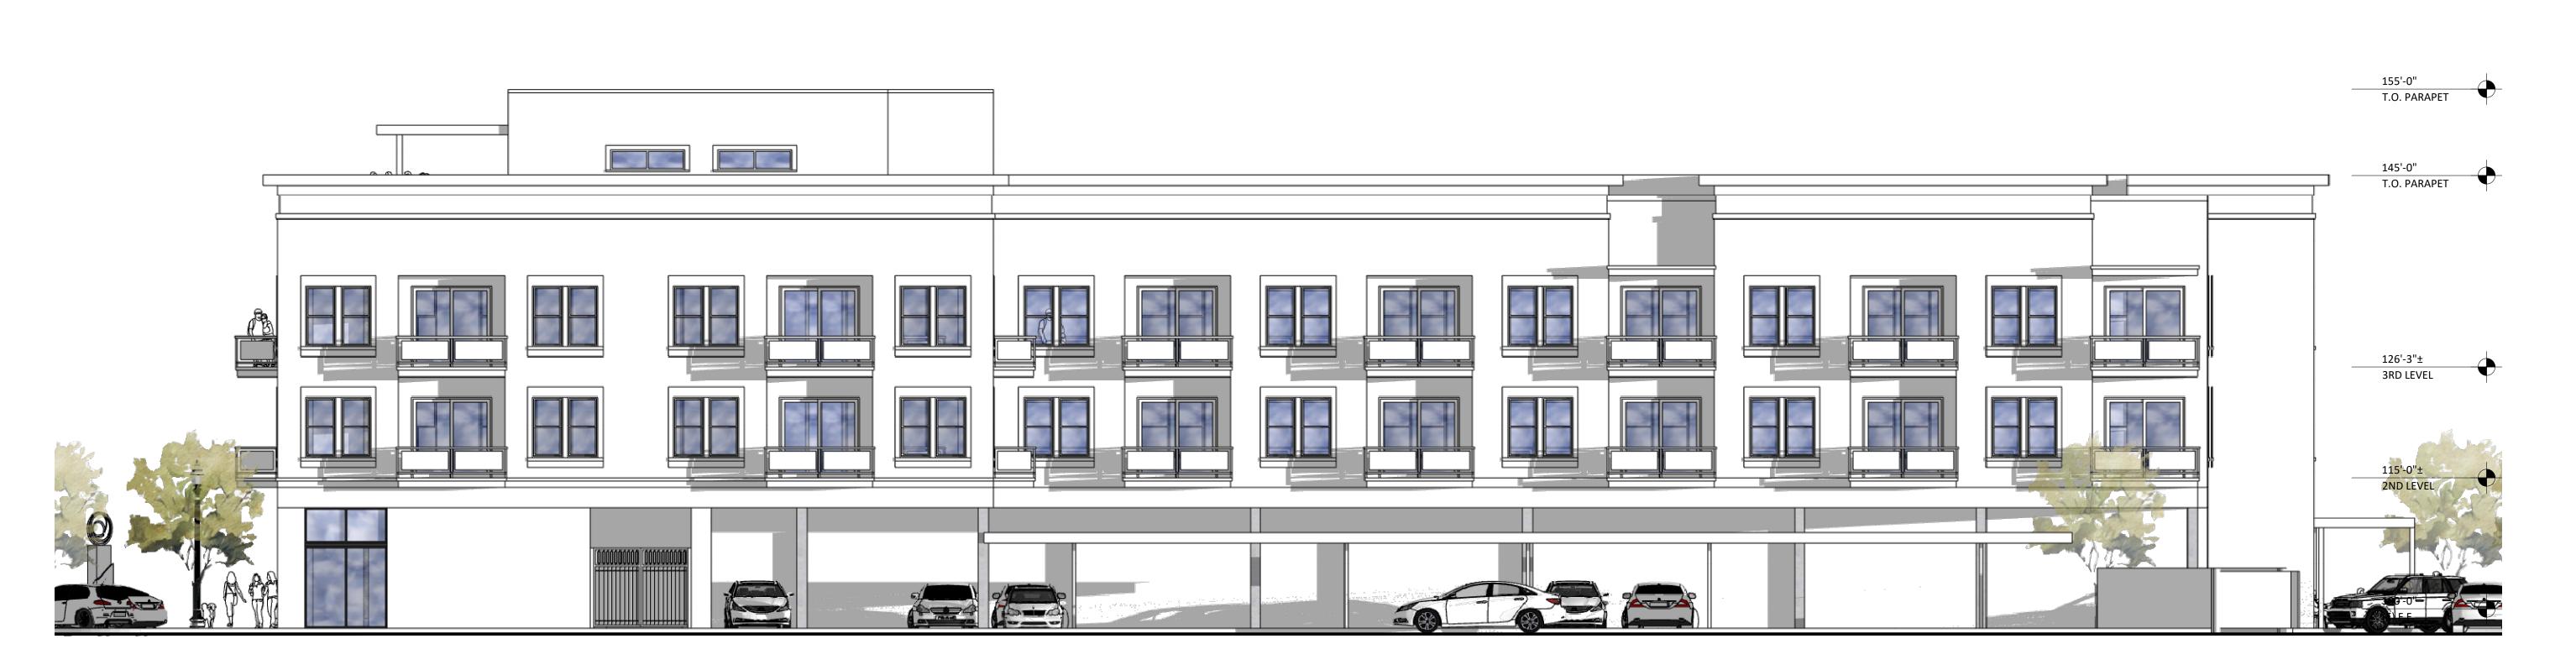

- 1. CALL TO ORDER Welcome/Pledge of Allegiance
- 2. INVOCATION Pastor David Ax, Calvary Chapel Star
- 3. ROLL CALL
- 4. PRESENTATIONS
  - A. Introduction of Star Police Department Patrol Deputy Sean Huddleston and Volunteer Phil Sardinia
- 5. CONSENT AGENDA (ACTION ITEM) \*All matters listed within the Consent Agenda have been distributed to each member of the Star City Council for reading and study, they are considered to be routine and will be enacted by one motion of the Consent Agenda or placed on the Regular Agenda by request.
  - A. Approval of Claims
  - **B.** Approval of Minutes: March 4, 2025
  - C. Terramor Subdivision Findings of Fact/Conclusions of Law
  - D. LifeSpring Church Rezone Finding of Fact/Conclusions of Law
- **6. PUBLIC HEARINGS with ACTION ITEMS:** (The Council at its option may suspend the rules requiring three separate readings on three separate days for ordinances on the agenda for approval. This may be by a single motion to suspend the rules under Idaho Code 50-902; second of the motion; ROLL CALL VOTE; Title of the Ordinance is read aloud; motion to approve; second of the motion: ROLL CALL VOTE.)
  - A. State & Main Streets Multiple Use Development Conditional Use Permit (CU-24-07) This item was tabled from February 18, 2025. The Applicant is requesting approval of a Conditional Use Permit for the development of a 46,800 square foot, multiple use building consisting of approximately 10,000 square feet of commercial space at ground level, and 30 residential units on the second and third floors with rooftop residential common area amenities. The project is located at 17 N. Main Street, and 10992, 11000, 11026, 11046, & 11070 W. State Street in Star, Idaho, and consists of .95 acres. (ACTION ITEM)
- 7. ACTION ITEMS: (The Council at its option may suspend the rules requiring three separate readings on three separate days for ordinances on the agenda for approval. This may be by a single motion to suspend the rules under Idaho Code 50-902; second of the motion; ROLL CALL VOTE; Title of the Ordinance is read aloud; motion to approve; second of the motion: ROLL CALL VOTE.)
- 8. ADJOURNMENT