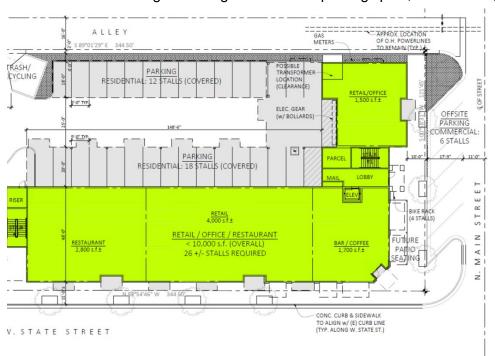

- 1. CALL TO ORDER Welcome/Pledge of Allegiance
- 2. INVOCATION Pastor David Ax, Calvary Chapel Star
- 3. ROLL CALL
- 4. PRESENTATIONS
  - A. Introduction of Star Police Department Patrol Deputy Sean Huddleston and Volunteer Phil Sardinia
- 5. CONSENT AGENDA (ACTION ITEM) \*All matters listed within the Consent Agenda have been distributed to each member of the Star City Council for reading and study, they are considered to be routine and will be enacted by one motion of the Consent Agenda or placed on the Regular Agenda by request.
  - A. Approval of Claims
  - **B.** Approval of Minutes: March 4, 2025
  - C. Terramor Subdivision Findings of Fact/Conclusions of Law
  - D. LifeSpring Church Rezone Finding of Fact/Conclusions of Law
- **6. PUBLIC HEARINGS with ACTION ITEMS:** (The Council at its option may suspend the rules requiring three separate readings on three separate days for ordinances on the agenda for approval. This may be by a single motion to suspend the rules under Idaho Code 50-902; second of the motion; ROLL CALL VOTE; Title of the Ordinance is read aloud; motion to approve; second of the motion: ROLL CALL VOTE.)
  - A. State & Main Streets Multiple Use Development Conditional Use Permit (CU-24-07) This item was tabled from February 18, 2025. The Applicant is requesting approval of a Conditional Use Permit for the development of a 46,800 square foot, multiple use building consisting of approximately 10,000 square feet of commercial space at ground level, and 30 residential units on the second and third floors with rooftop residential common area amenities. The project is located at 17 N. Main Street, and 10992, 11000, 11026, 11046, & 11070 W. State Street in Star, Idaho, and consists of .95 acres. (ACTION ITEM)
- 7. ACTION ITEMS: (The Council at its option may suspend the rules requiring three separate readings on three separate days for ordinances on the agenda for approval. This may be by a single motion to suspend the rules under Idaho Code 50-902; second of the motion; ROLL CALL VOTE; Title of the Ordinance is read aloud; motion to approve; second of the motion: ROLL CALL VOTE.)
- 8. ADJOURNMENT