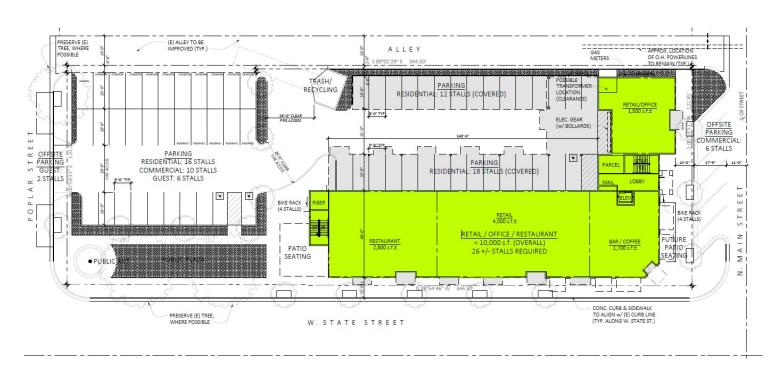

- 1. CALL TO ORDER Welcome/Pledge of Allegiance
- 2. INVOCATION Pastor David Ax, Calvary Chapel Star
- 3. ROLL CALL
- 4. PRESENTATIONS
  - A. Introduction of Star Police Department Patrol Deputy Sean Huddleston and Volunteer Phil Sardinia
- 5. CONSENT AGENDA (ACTION ITEM) \*All matters listed within the Consent Agenda have been distributed to each member of the Star City Council for reading and study, they are considered to be routine and will be enacted by one motion of the Consent Agenda or placed on the Regular Agenda by request.
  - A. Approval of Claims
  - **B.** Approval of Minutes: March 4, 2025
  - C. Terramor Subdivision Findings of Fact/Conclusions of Law
  - D. LifeSpring Church Rezone Finding of Fact/Conclusions of Law
- **6. PUBLIC HEARINGS with ACTION ITEMS:** (The Council at its option may suspend the rules requiring three separate readings on three separate days for ordinances on the agenda for approval. This may be by a single motion to suspend the rules under Idaho Code 50-902; second of the motion; ROLL CALL VOTE; Title of the Ordinance is read aloud; motion to approve; second of the motion: ROLL CALL VOTE.)
  - A. State & Main Streets Multiple Use Development Conditional Use Permit (CU-24-07) This item was tabled from February 18, 2025. The Applicant is requesting approval of a Conditional Use Permit for the development of a 46,800 square foot, multiple use building consisting of approximately 10,000 square feet of commercial space at ground level, and 30 residential units on the second and third floors with rooftop residential common area amenities. The project is located at 17 N. Main Street, and 10992, 11000, 11026, 11046, & 11070 W. State Street in Star, Idaho, and consists of .95 acres. (ACTION ITEM)
- 7. ACTION ITEMS: (The Council at its option may suspend the rules requiring three separate readings on three separate days for ordinances on the agenda for approval. This may be by a single motion to suspend the rules under Idaho Code 50-902; second of the motion; ROLL CALL VOTE; Title of the Ordinance is read aloud; motion to approve; second of the motion: ROLL CALL VOTE.)
- 8. ADJOURNMENT