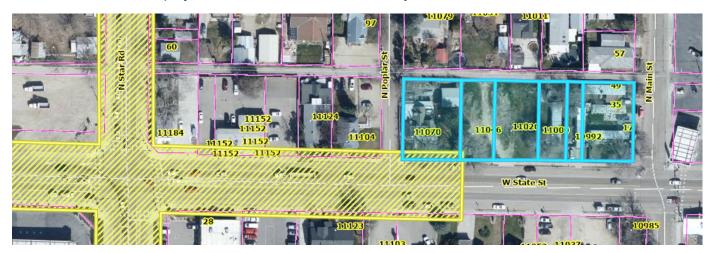

- 1. CALL TO ORDER Welcome/Pledge of Allegiance
- 2. INVOCATION Pastor David Ax, Calvary Chapel Star
- 3. ROLL CALL
- 4. PRESENTATIONS
  - A. Introduction of Star Police Department Patrol Deputy Sean Huddleston and Volunteer Phil Sardinia
- 5. CONSENT AGENDA (ACTION ITEM) \*All matters listed within the Consent Agenda have been distributed to each member of the Star City Council for reading and study, they are considered to be routine and will be enacted by one motion of the Consent Agenda or placed on the Regular Agenda by request.
  - A. Approval of Claims
  - **B.** Approval of Minutes: March 4, 2025
  - C. Terramor Subdivision Findings of Fact/Conclusions of Law
  - D. LifeSpring Church Rezone Finding of Fact/Conclusions of Law
- **6. PUBLIC HEARINGS with ACTION ITEMS:** (The Council at its option may suspend the rules requiring three separate readings on three separate days for ordinances on the agenda for approval. This may be by a single motion to suspend the rules under Idaho Code 50-902; second of the motion; ROLL CALL VOTE; Title of the Ordinance is read aloud; motion to approve; second of the motion: ROLL CALL VOTE.)
  - A. State & Main Streets Multiple Use Development Conditional Use Permit (CU-24-07) This item was tabled from February 18, 2025. The Applicant is requesting approval of a Conditional Use Permit for the development of a 46,800 square foot, multiple use building consisting of approximately 10,000 square feet of commercial space at ground level, and 30 residential units on the second and third floors with rooftop residential common area amenities. The project is located at 17 N. Main Street, and 10992, 11000, 11026, 11046, & 11070 W. State Street in Star, Idaho, and consists of .95 acres. (ACTION ITEM)
- 7. ACTION ITEMS: (The Council at its option may suspend the rules requiring three separate readings on three separate days for ordinances on the agenda for approval. This may be by a single motion to suspend the rules under Idaho Code 50-902; second of the motion; ROLL CALL VOTE; Title of the Ordinance is read aloud; motion to approve; second of the motion: ROLL CALL VOTE.)
- 8. ADJOURNMENT