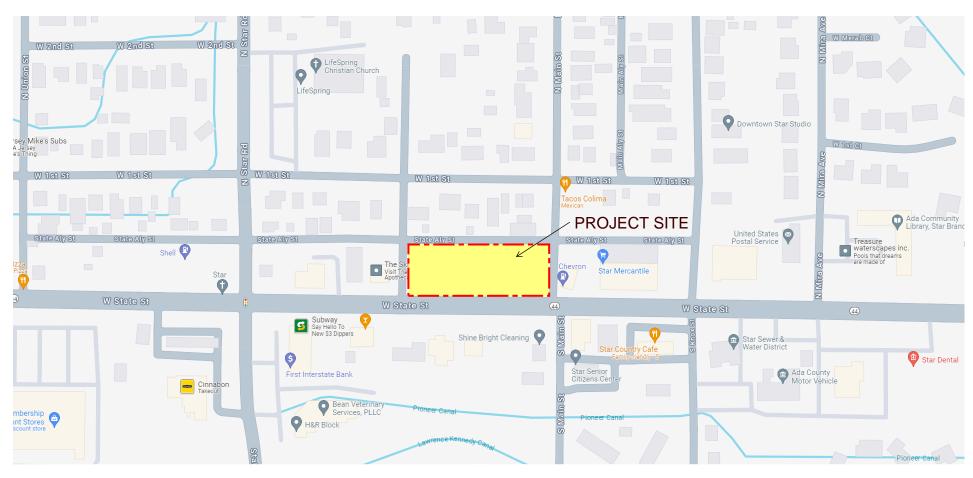

- 1. CALL TO ORDER Welcome/Pledge of Allegiance
- 2. INVOCATION Pastor David Ax, Calvary Chapel Star
- 3. ROLL CALL
- 4. PRESENTATIONS
  - A. Introduction of Star Police Department Patrol Deputy Sean Huddleston and Volunteer Phil Sardinia
- 5. CONSENT AGENDA (ACTION ITEM) \*All matters listed within the Consent Agenda have been distributed to each member of the Star City Council for reading and study, they are considered to be routine and will be enacted by one motion of the Consent Agenda or placed on the Regular Agenda by request.
  - A. Approval of Claims
  - **B.** Approval of Minutes: March 4, 2025
  - C. Terramor Subdivision Findings of Fact/Conclusions of Law
  - D. LifeSpring Church Rezone Finding of Fact/Conclusions of Law
- **6. PUBLIC HEARINGS with ACTION ITEMS:** (The Council at its option may suspend the rules requiring three separate readings on three separate days for ordinances on the agenda for approval. This may be by a single motion to suspend the rules under Idaho Code 50-902; second of the motion; ROLL CALL VOTE; Title of the Ordinance is read aloud; motion to approve; second of the motion: ROLL CALL VOTE.)
  - A. State & Main Streets Multiple Use Development Conditional Use Permit (CU-24-07) This item was tabled from February 18, 2025. The Applicant is requesting approval of a Conditional Use Permit for the development of a 46,800 square foot, multiple use building consisting of approximately 10,000 square feet of commercial space at ground level, and 30 residential units on the second and third floors with rooftop residential common area amenities. The project is located at 17 N. Main Street, and 10992, 11000, 11026, 11046, & 11070 W. State Street in Star, Idaho, and consists of .95 acres. (ACTION ITEM)
- 7. ACTION ITEMS: (The Council at its option may suspend the rules requiring three separate readings on three separate days for ordinances on the agenda for approval. This may be by a single motion to suspend the rules under Idaho Code 50-902; second of the motion; ROLL CALL VOTE; Title of the Ordinance is read aloud; motion to approve; second of the motion: ROLL CALL VOTE.)
- 8. ADJOURNMENT