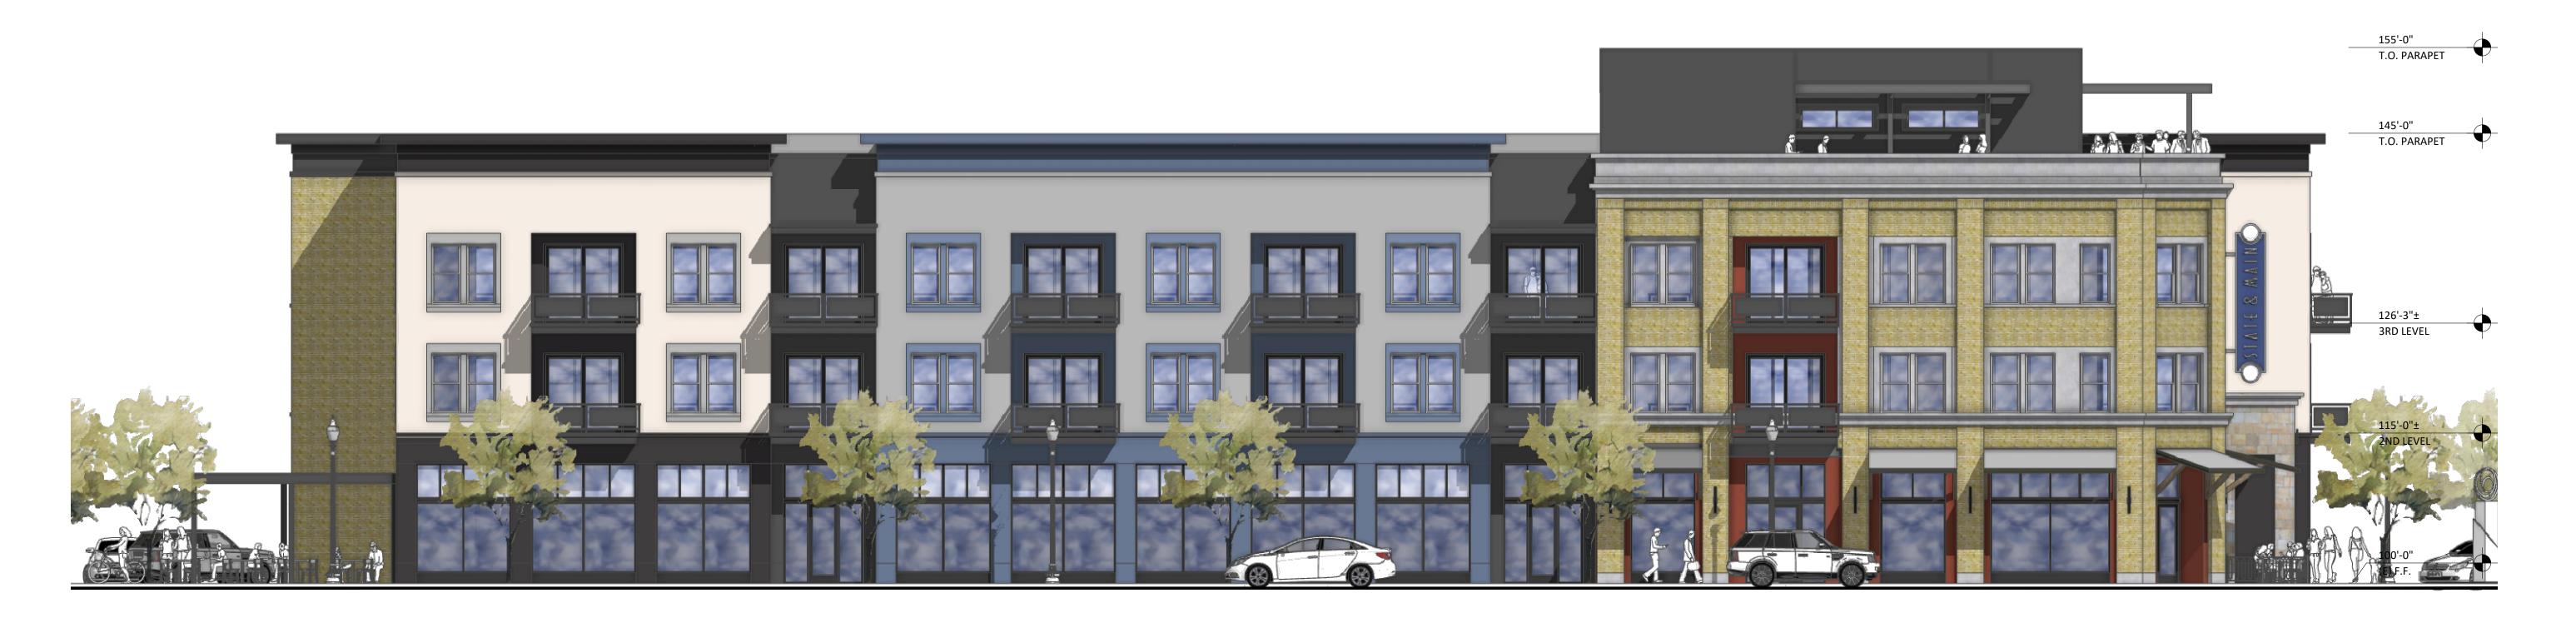

- 1. CALL TO ORDER Welcome/Pledge of Allegiance
- 2. INVOCATION Pastor David Ax, Calvary Chapel Star
- 3. ROLL CALL
- 4. PRESENTATIONS
  - A. Introduction of Star Police Department Patrol Deputy Sean Huddleston and Volunteer Phil Sardinia
- 5. CONSENT AGENDA (ACTION ITEM) \*All matters listed within the Consent Agenda have been distributed to each member of the Star City Council for reading and study, they are considered to be routine and will be enacted by one motion of the Consent Agenda or placed on the Regular Agenda by request.
  - A. Approval of Claims
  - **B.** Approval of Minutes: March 4, 2025
  - C. Terramor Subdivision Findings of Fact/Conclusions of Law
  - D. LifeSpring Church Rezone Finding of Fact/Conclusions of Law
- **6. PUBLIC HEARINGS with ACTION ITEMS:** (The Council at its option may suspend the rules requiring three separate readings on three separate days for ordinances on the agenda for approval. This may be by a single motion to suspend the rules under Idaho Code 50-902; second of the motion; ROLL CALL VOTE; Title of the Ordinance is read aloud; motion to approve; second of the motion: ROLL CALL VOTE.)
  - A. State & Main Streets Multiple Use Development Conditional Use Permit (CU-24-07) This item was tabled from February 18, 2025. The Applicant is requesting approval of a Conditional Use Permit for the development of a 46,800 square foot, multiple use building consisting of approximately 10,000 square feet of commercial space at ground level, and 30 residential units on the second and third floors with rooftop residential common area amenities. The project is located at 17 N. Main Street, and 10992, 11000, 11026, 11046, & 11070 W. State Street in Star, Idaho, and consists of .95 acres. (ACTION ITEM)
- 7. ACTION ITEMS: (The Council at its option may suspend the rules requiring three separate readings on three separate days for ordinances on the agenda for approval. This may be by a single motion to suspend the rules under Idaho Code 50-902; second of the motion; ROLL CALL VOTE; Title of the Ordinance is read aloud; motion to approve; second of the motion: ROLL CALL VOTE.)
- 8. ADJOURNMENT