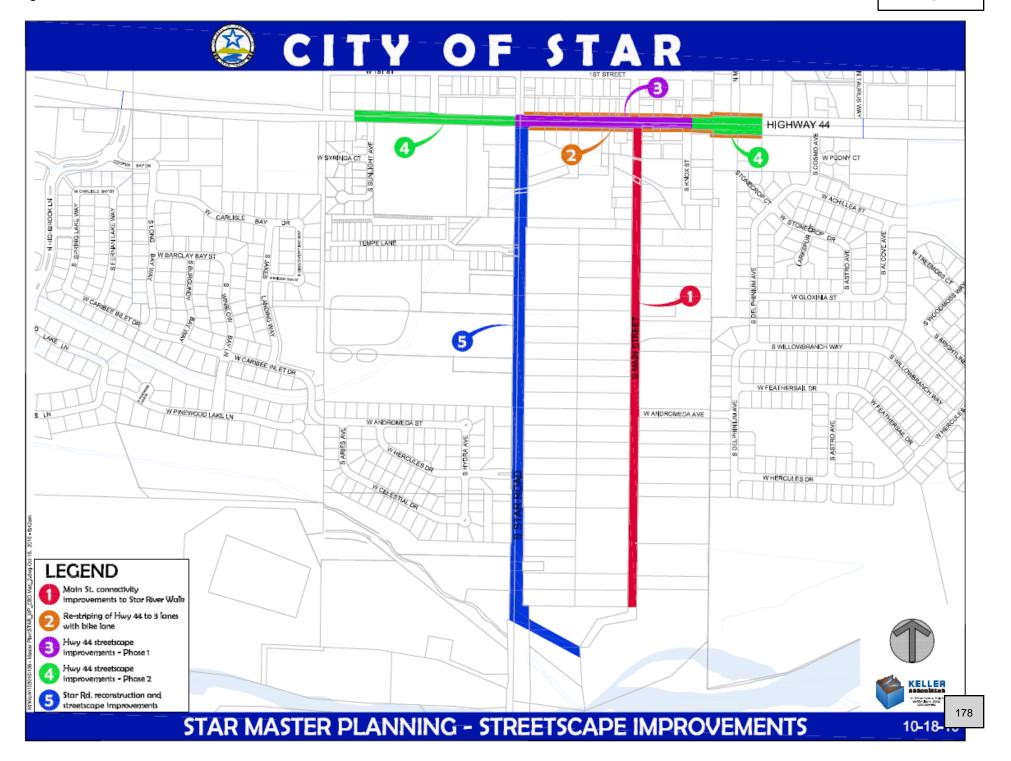

roperty that will become Star's newest public park.

Once again, multiple alternative cross-sections and streetscape configurations were developed for this roadway and presented at open houses. The preferred alternative for South Star Road would create a pedestrian and bicycle-friendly loop from Star's downtown to the Star River Walk. Pedestrian and bicyclists would be able to access the Star River Walk by traveling south on Main Street or South Star Road. Proposed improvements to Star Road would include two traffic lanes, a center turn lane, wide sidewalks and bike lanes without on-street parking (see page 30). Possible phasing of this project could include construction of sidewalk on the east side of the roadway only to accommodate connectivity between downtown and the Star River Walk.



# Star Master Planning Options Main Street

## ♦ Main Street - Option D (60' Right-Of-Way)

2-lane road with sidewalk and bike path



Typical Section – Cross Section



Field Application



Typical Section – 3D Rendering



Field Application

## **Star Master Planning Options** Highway 44

## ♦ Highway 44 - Option A (80' Right-Of-Way)

• 3-lane road (no parking) with bike lane, streetscape, drivable median



Typical Section – Cross Section



Typical Section – 3D Rendering



Streetscape Options



Field Application – Meridian Road, Meridian

# Star Master Planning Options Star Road

## ♦ Star Road - Option A (70' Right-Of-Way)

• 3-lane road with bike lanes, drivable median, streetscape, sidewalk and path



Typical Section – Cross Section



Streetscape Options



Typical Section – 3