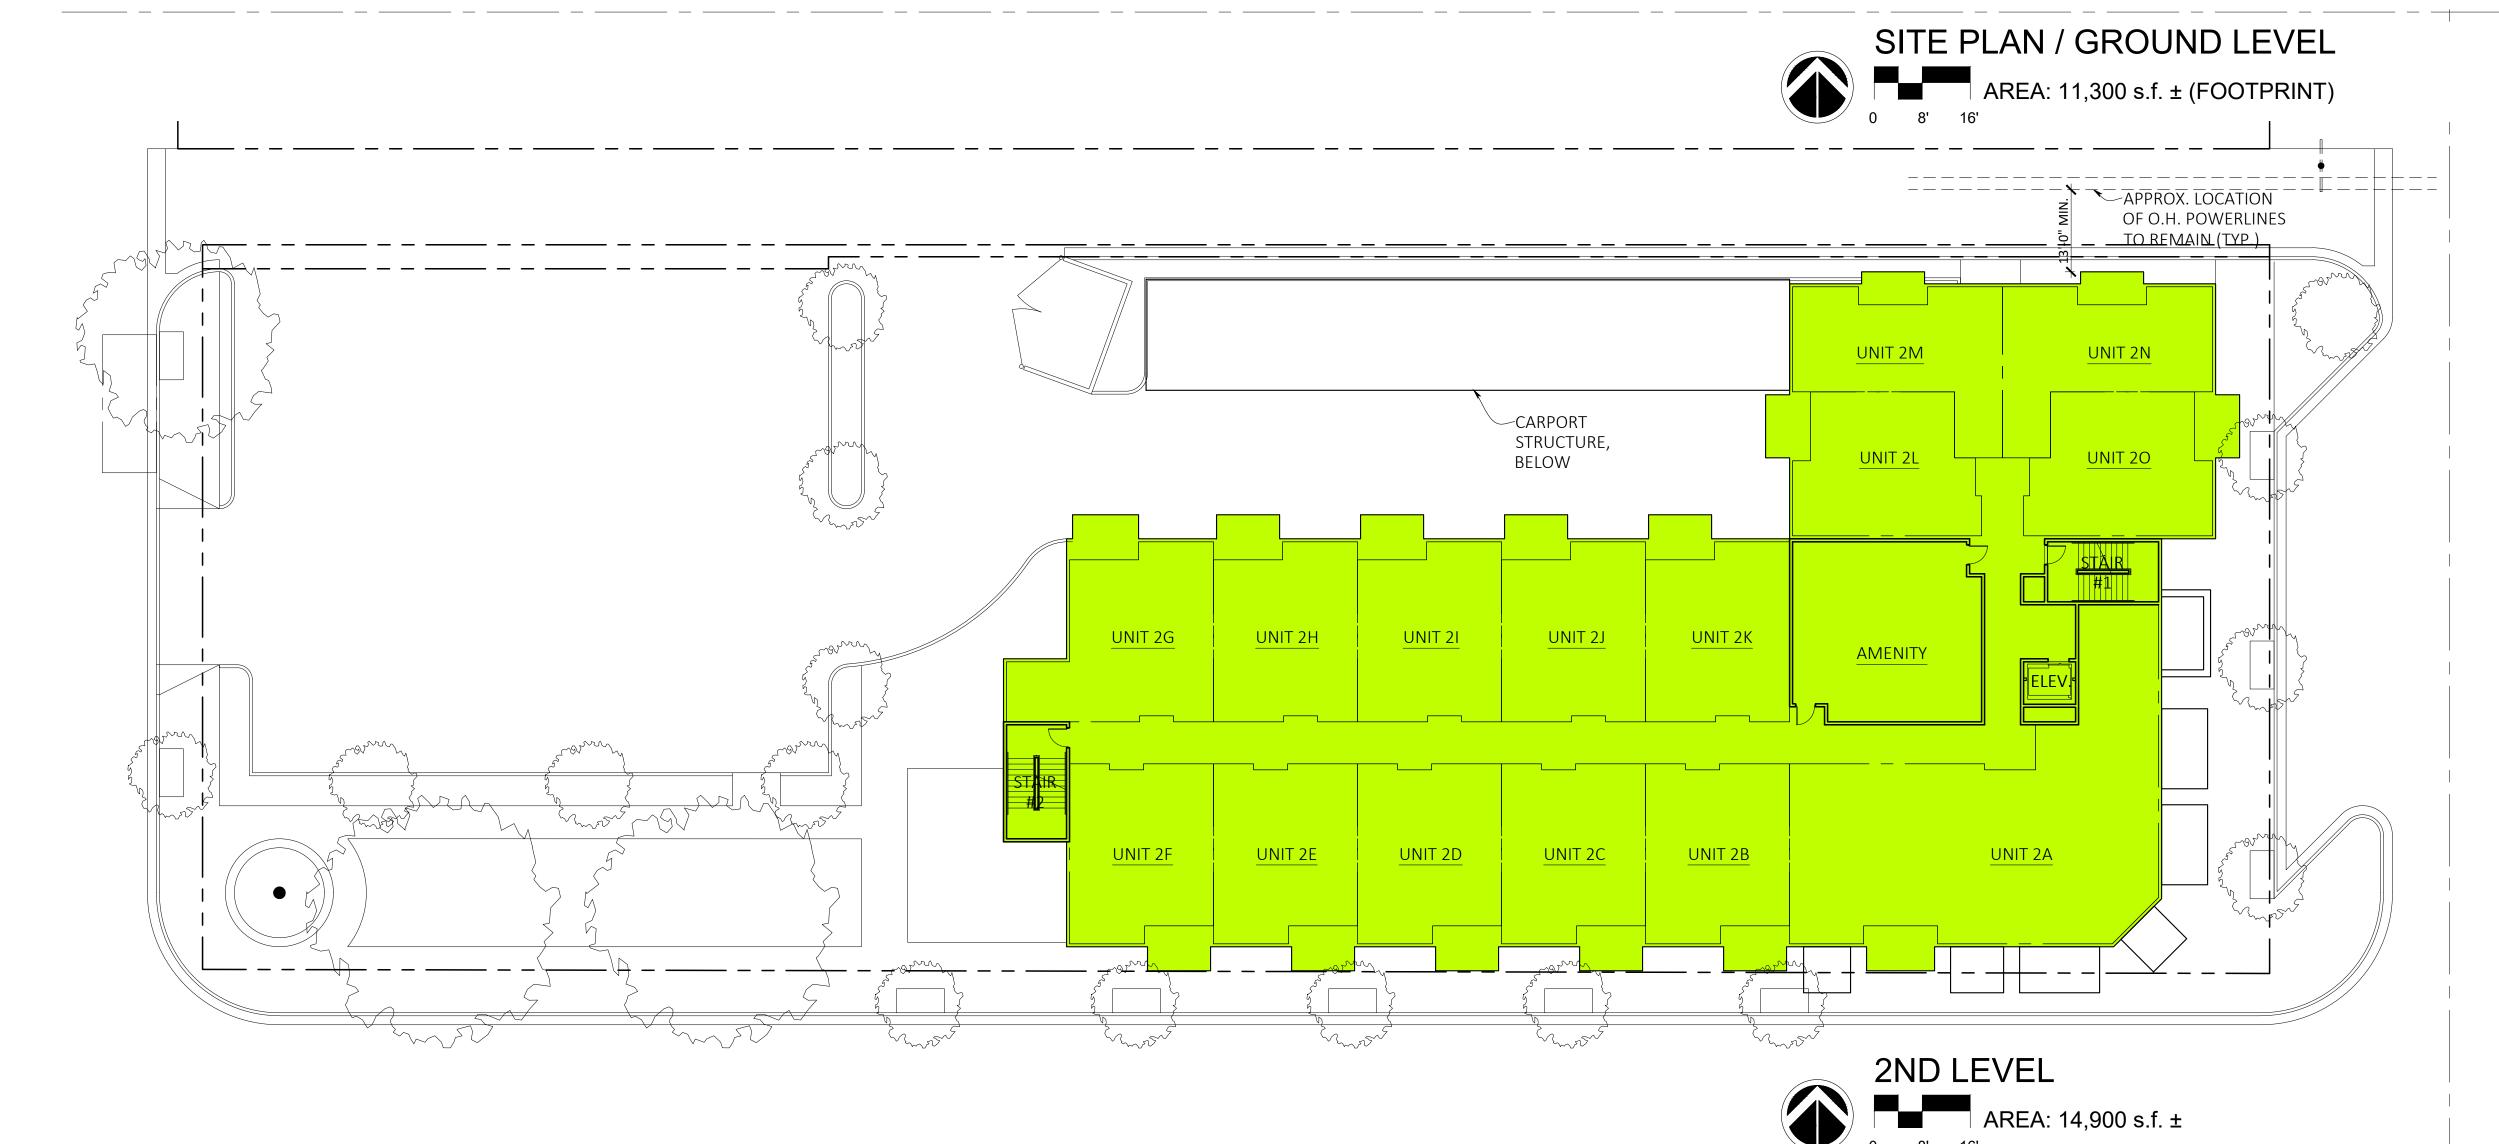

- 1. CALL TO ORDER Welcome/Pledge of Allegiance
- 2. INVOCATION Pastor David Ax, Calvary Chapel Star
- 3. ROLL CALL
- 4. PRESENTATIONS
  - A. Introduction of Star Police Department Patrol Deputy Sean Huddleston and Volunteer Phil Sardinia
- 5. CONSENT AGENDA (ACTION ITEM) \*All matters listed within the Consent Agenda have been distributed to each member of the Star City Council for reading and study, they are considered to be routine and will be enacted by one motion of the Consent Agenda or placed on the Regular Agenda by request.
  - A. Approval of Claims
  - **B.** Approval of Minutes: March 4, 2025
  - C. Terramor Subdivision Findings of Fact/Conclusions of Law
  - D. LifeSpring Church Rezone Finding of Fact/Conclusions of Law
- **6. PUBLIC HEARINGS with ACTION ITEMS:** (The Council at its option may suspend the rules requiring three separate readings on three separate days for ordinances on the agenda for approval. This may be by a single motion to suspend the rules under Idaho Code 50-902; second of the motion; ROLL CALL VOTE; Title of the Ordinance is read aloud; motion to approve; second of the motion: ROLL CALL VOTE.)
  - A. State & Main Streets Multiple Use Development Conditional Use Permit (CU-24-07) This item was tabled from February 18, 2025. The Applicant is requesting approval of a Conditional Use Permit for the development of a 46,800 square foot, multiple use building consisting of approximately 10,000 square feet of commercial space at ground level, and 30 residential units on the second and third floors with rooftop residential common area amenities. The project is located at 17 N. Main Street, and 10992, 11000, 11026, 11046, & 11070 W. State Street in Star, Idaho, and consists of .95 acres. (ACTION ITEM)
- 7. ACTION ITEMS: (The Council at its option may suspend the rules requiring three separate readings on three separate days for ordinances on the agenda for approval. This may be by a single motion to suspend the rules under Idaho Code 50-902; second of the motion; ROLL CALL VOTE; Title of the Ordinance is read aloud; motion to approve; second of the motion: ROLL CALL VOTE.)
- 8. ADJOURNMENT