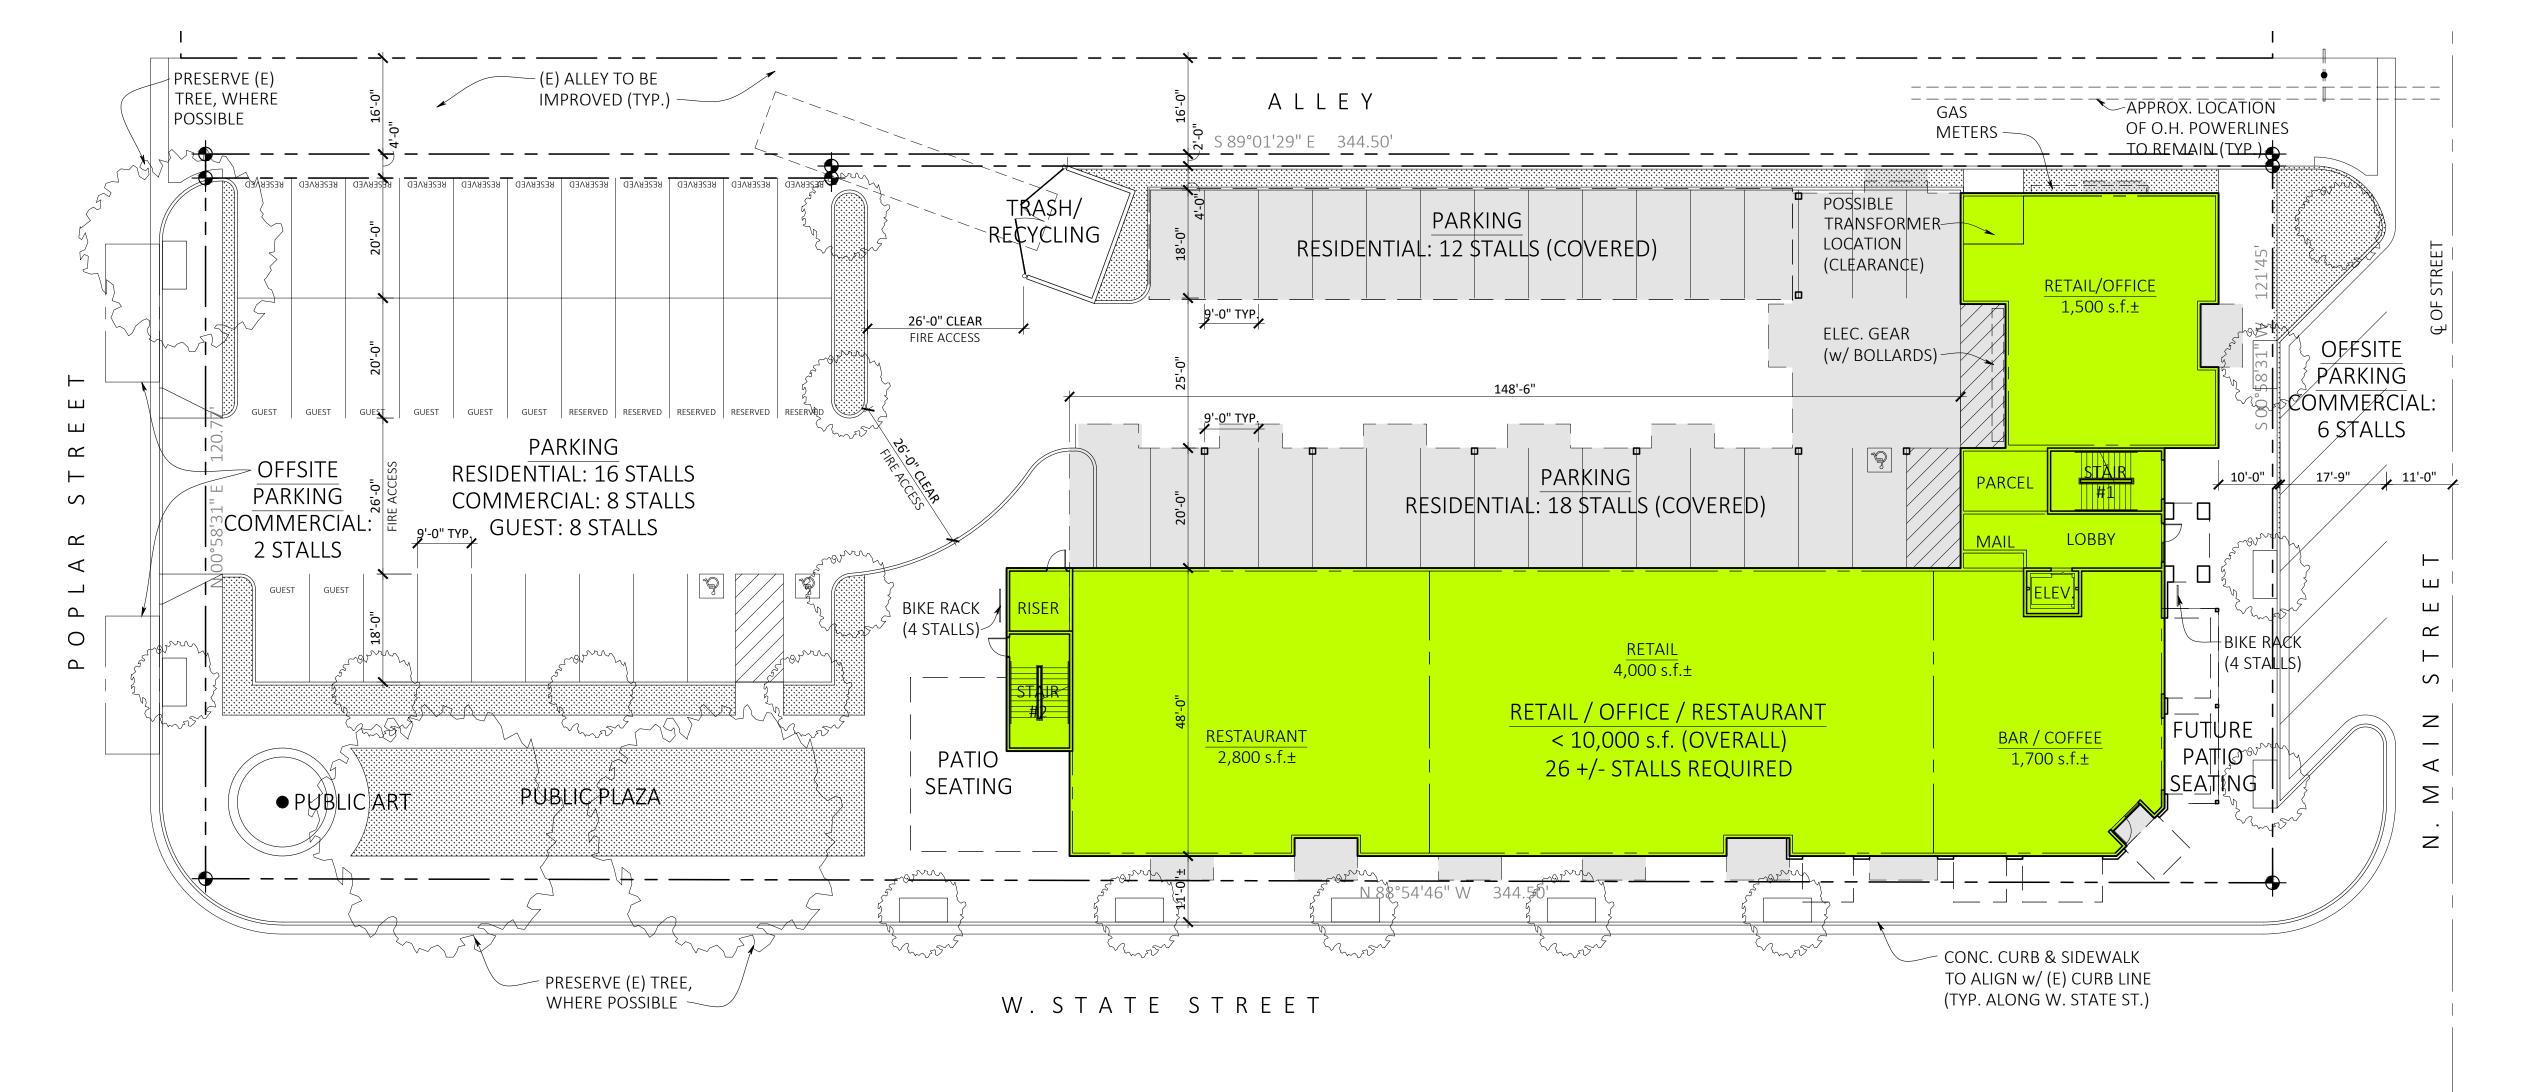

- 1. CALL TO ORDER Welcome/Pledge of Allegiance
- 2. INVOCATION Pastor David Ax, Calvary Chapel Star
- 3. ROLL CALL
- 4. PRESENTATIONS
  - A. Introduction of Star Police Department Patrol Deputy Sean Huddleston and Volunteer Phil Sardinia
- 5. CONSENT AGENDA (ACTION ITEM) \*All matters listed within the Consent Agenda have been distributed to each member of the Star City Council for reading and study, they are considered to be routine and will be enacted by one motion of the Consent Agenda or placed on the Regular Agenda by request.
  - A. Approval of Claims
  - **B.** Approval of Minutes: March 4, 2025
  - C. Terramor Subdivision Findings of Fact/Conclusions of Law
  - D. LifeSpring Church Rezone Finding of Fact/Conclusions of Law
- **6. PUBLIC HEARINGS with ACTION ITEMS:** (The Council at its option may suspend the rules requiring three separate readings on three separate days for ordinances on the agenda for approval. This may be by a single motion to suspend the rules under Idaho Code 50-902; second of the motion; ROLL CALL VOTE; Title of the Ordinance is read aloud; motion to approve; second of the motion: ROLL CALL VOTE.)
  - A. State & Main Streets Multiple Use Development Conditional Use Permit (CU-24-07) This item was tabled from February 18, 2025. The Applicant is requesting approval of a Conditional Use Permit for the development of a 46,800 square foot, multiple use building consisting of approximately 10,000 square feet of commercial space at ground level, and 30 residential units on the second and third floors with rooftop residential common area amenities. The project is located at 17 N. Main Street, and 10992, 11000, 11026, 11046, & 11070 W. State Street in Star, Idaho, and consists of .95 acres. (ACTION ITEM)
- 7. ACTION ITEMS: (The Council at its option may suspend the rules requiring three separate readings on three separate days for ordinances on the agenda for approval. This may be by a single motion to suspend the rules under Idaho Code 50-902; second of the motion; ROLL CALL VOTE; Title of the Ordinance is read aloud; motion to approve; second of the motion: ROLL CALL VOTE.)
- 8. ADJOURNMENT