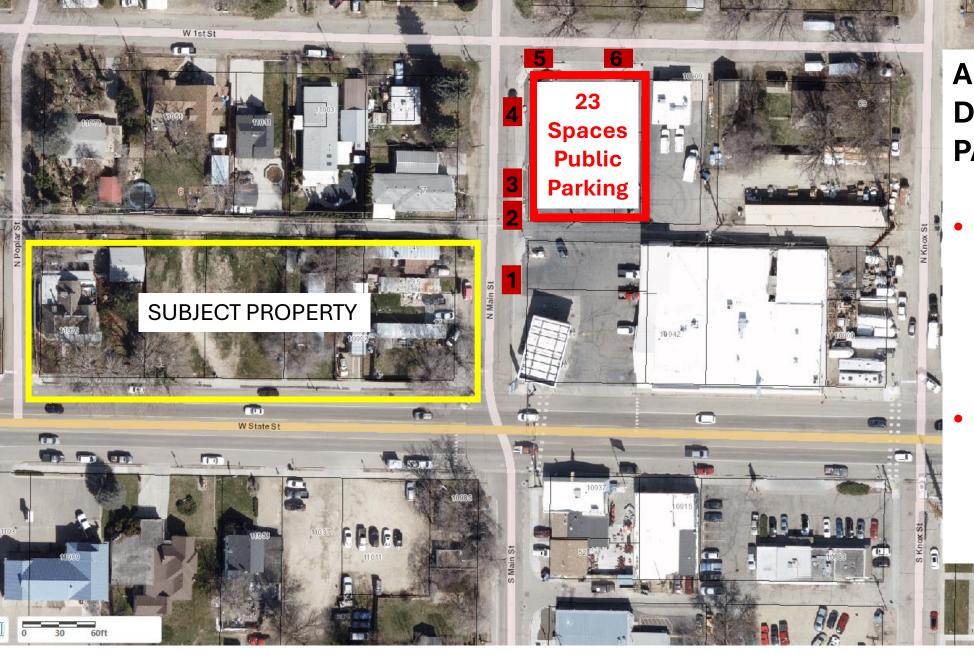

- 1. CALL TO ORDER Welcome/Pledge of Allegiance
- 2. INVOCATION Pastor David Ax, Calvary Chapel Star
- 3. ROLL CALL
- 4. PRESENTATIONS
  - A. Introduction of Star Police Department Patrol Deputy Sean Huddleston and Volunteer Phil Sardinia
- 5. CONSENT AGENDA (ACTION ITEM) \*All matters listed within the Consent Agenda have been distributed to each member of the Star City Council for reading and study, they are considered to be routine and will be enacted by one motion of the Consent Agenda or placed on the Regular Agenda by request.
  - A. Approval of Claims
  - **B.** Approval of Minutes: March 4, 2025
  - C. Terramor Subdivision Findings of Fact/Conclusions of Law
  - D. LifeSpring Church Rezone Finding of Fact/Conclusions of Law
- **6. PUBLIC HEARINGS with ACTION ITEMS:** (The Council at its option may suspend the rules requiring three separate readings on three separate days for ordinances on the agenda for approval. This may be by a single motion to suspend the rules under Idaho Code 50-902; second of the motion; ROLL CALL VOTE; Title of the Ordinance is read aloud; motion to approve; second of the motion: ROLL CALL VOTE.)
  - A. State & Main Streets Multiple Use Development Conditional Use Permit (CU-24-07) This item was tabled from February 18, 2025. The Applicant is requesting approval of a Conditional Use Permit for the development of a 46,800 square foot, multiple use building consisting of approximately 10,000 square feet of commercial space at ground level, and 30 residential units on the second and third floors with rooftop residential common area amenities. The project is located at 17 N. Main Street, and 10992, 11000, 11026, 11046, & 11070 W. State Street in Star, Idaho, and consists of .95 acres. (ACTION ITEM)
- 7. ACTION ITEMS: (The Council at its option may suspend the rules requiring three separate readings on three separate days for ordinances on the agenda for approval. This may be by a single motion to suspend the rules under Idaho Code 50-902; second of the motion; ROLL CALL VOTE; Title of the Ordinance is read aloud; motion to approve; second of the motion: ROLL CALL VOTE.)
- 8. ADJOURNMENT