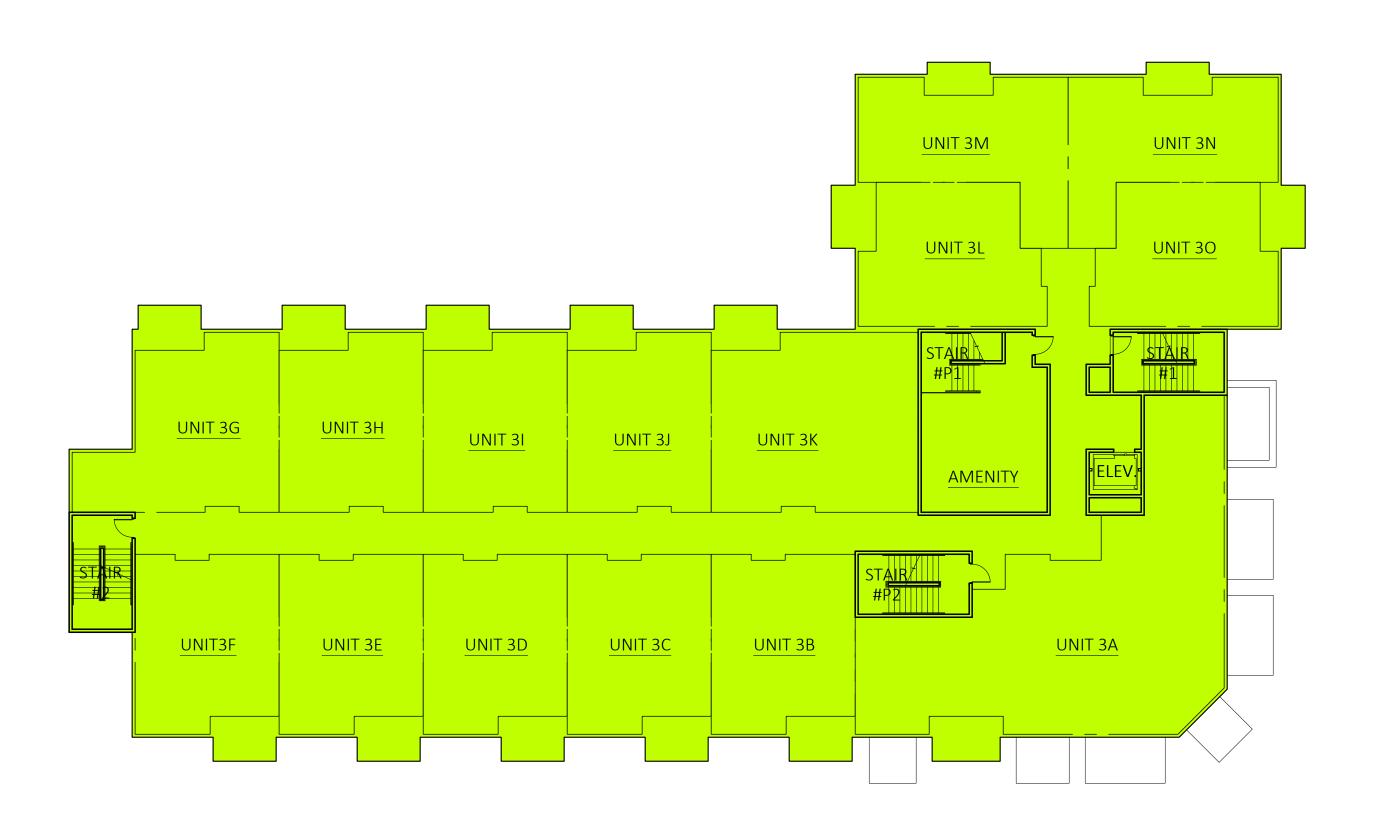

- 1. CALL TO ORDER Welcome/Pledge of Allegiance
- 2. INVOCATION Pastor David Ax, Calvary Chapel Star
- 3. ROLL CALL
- 4. PRESENTATIONS
  - A. Introduction of Star Police Department Patrol Deputy Sean Huddleston and Volunteer Phil Sardinia
- 5. CONSENT AGENDA (ACTION ITEM) \*All matters listed within the Consent Agenda have been distributed to each member of the Star City Council for reading and study, they are considered to be routine and will be enacted by one motion of the Consent Agenda or placed on the Regular Agenda by request.
  - A. Approval of Claims
  - **B.** Approval of Minutes: March 4, 2025
  - C. Terramor Subdivision Findings of Fact/Conclusions of Law
  - D. LifeSpring Church Rezone Finding of Fact/Conclusions of Law
- **6. PUBLIC HEARINGS with ACTION ITEMS:** (The Council at its option may suspend the rules requiring three separate readings on three separate days for ordinances on the agenda for approval. This may be by a single motion to suspend the rules under Idaho Code 50-902; second of the motion; ROLL CALL VOTE; Title of the Ordinance is read aloud; motion to approve; second of the motion: ROLL CALL VOTE.)
  - A. State & Main Streets Multiple Use Development Conditional Use Permit (CU-24-07) This item was tabled from February 18, 2025. The Applicant is requesting approval of a Conditional Use Permit for the development of a 46,800 square foot, multiple use building consisting of approximately 10,000 square feet of commercial space at ground level, and 30 residential units on the second and third floors with rooftop residential common area amenities. The project is located at 17 N. Main Street, and 10992, 11000, 11026, 11046, & 11070 W. State Street in Star, Idaho, and consists of .95 acres. (ACTION ITEM)
- 7. ACTION ITEMS: (The Council at its option may suspend the rules requiring three separate readings on three separate days for ordinances on the agenda for approval. This may be by a single motion to suspend the rules under Idaho Code 50-902; second of the motion; ROLL CALL VOTE; Title of the Ordinance is read aloud; motion to approve; second of the motion: ROLL CALL VOTE.)
- 8. ADJOURNMENT