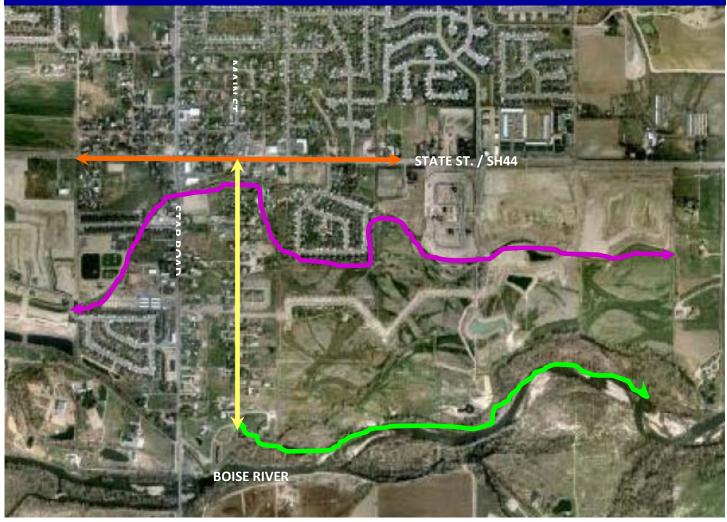

ters, screened parking lots)
- Mixed use new development that provides business and residential spaces

- Welcome signage at key entryways
- River access for pedestrians and recreationalists
- Regularly offered events and attractions
- Appropriate business signage
- Public art

#### Figure 9

## Star Downtown Master Plan—walking route priorities

The graphic below captures the *ideas and vision* of participants in the March 9, 2010 Star downtown planning public workshop. After review of large scale pedestrian loop and route opportunities, participants ranked which pedestrian route sections were of the highest priority for development. The top four priorities are represented below. Locations of items on the map are *approximate* and are not intended to represent final placement or length.





1st Priority Walking Route: Star River Walk

2nd Priority Walking Route: Main Street, connecting Star River Walk to downtown 3rd Priority Walking Route: State Street (SH 44) pedestrian improvements within downtown core 4th Priority Walking Route: Canal Walk, walking/bike path along irrigation canal extending east/west from downtown

#### Streetscape enhancement projects

Three street sections were identified by public workshop attendees and survey respondents for priorities for improving pedestrian and bicycle connectivity (see figure XX). These are:

1. South Main Street from the State Street intersection south to the Star River Walk / Boise River. This road section currently has two paved traffic lanes with unimproved shoulders and without pedestrian or bicycle pathways within a righ