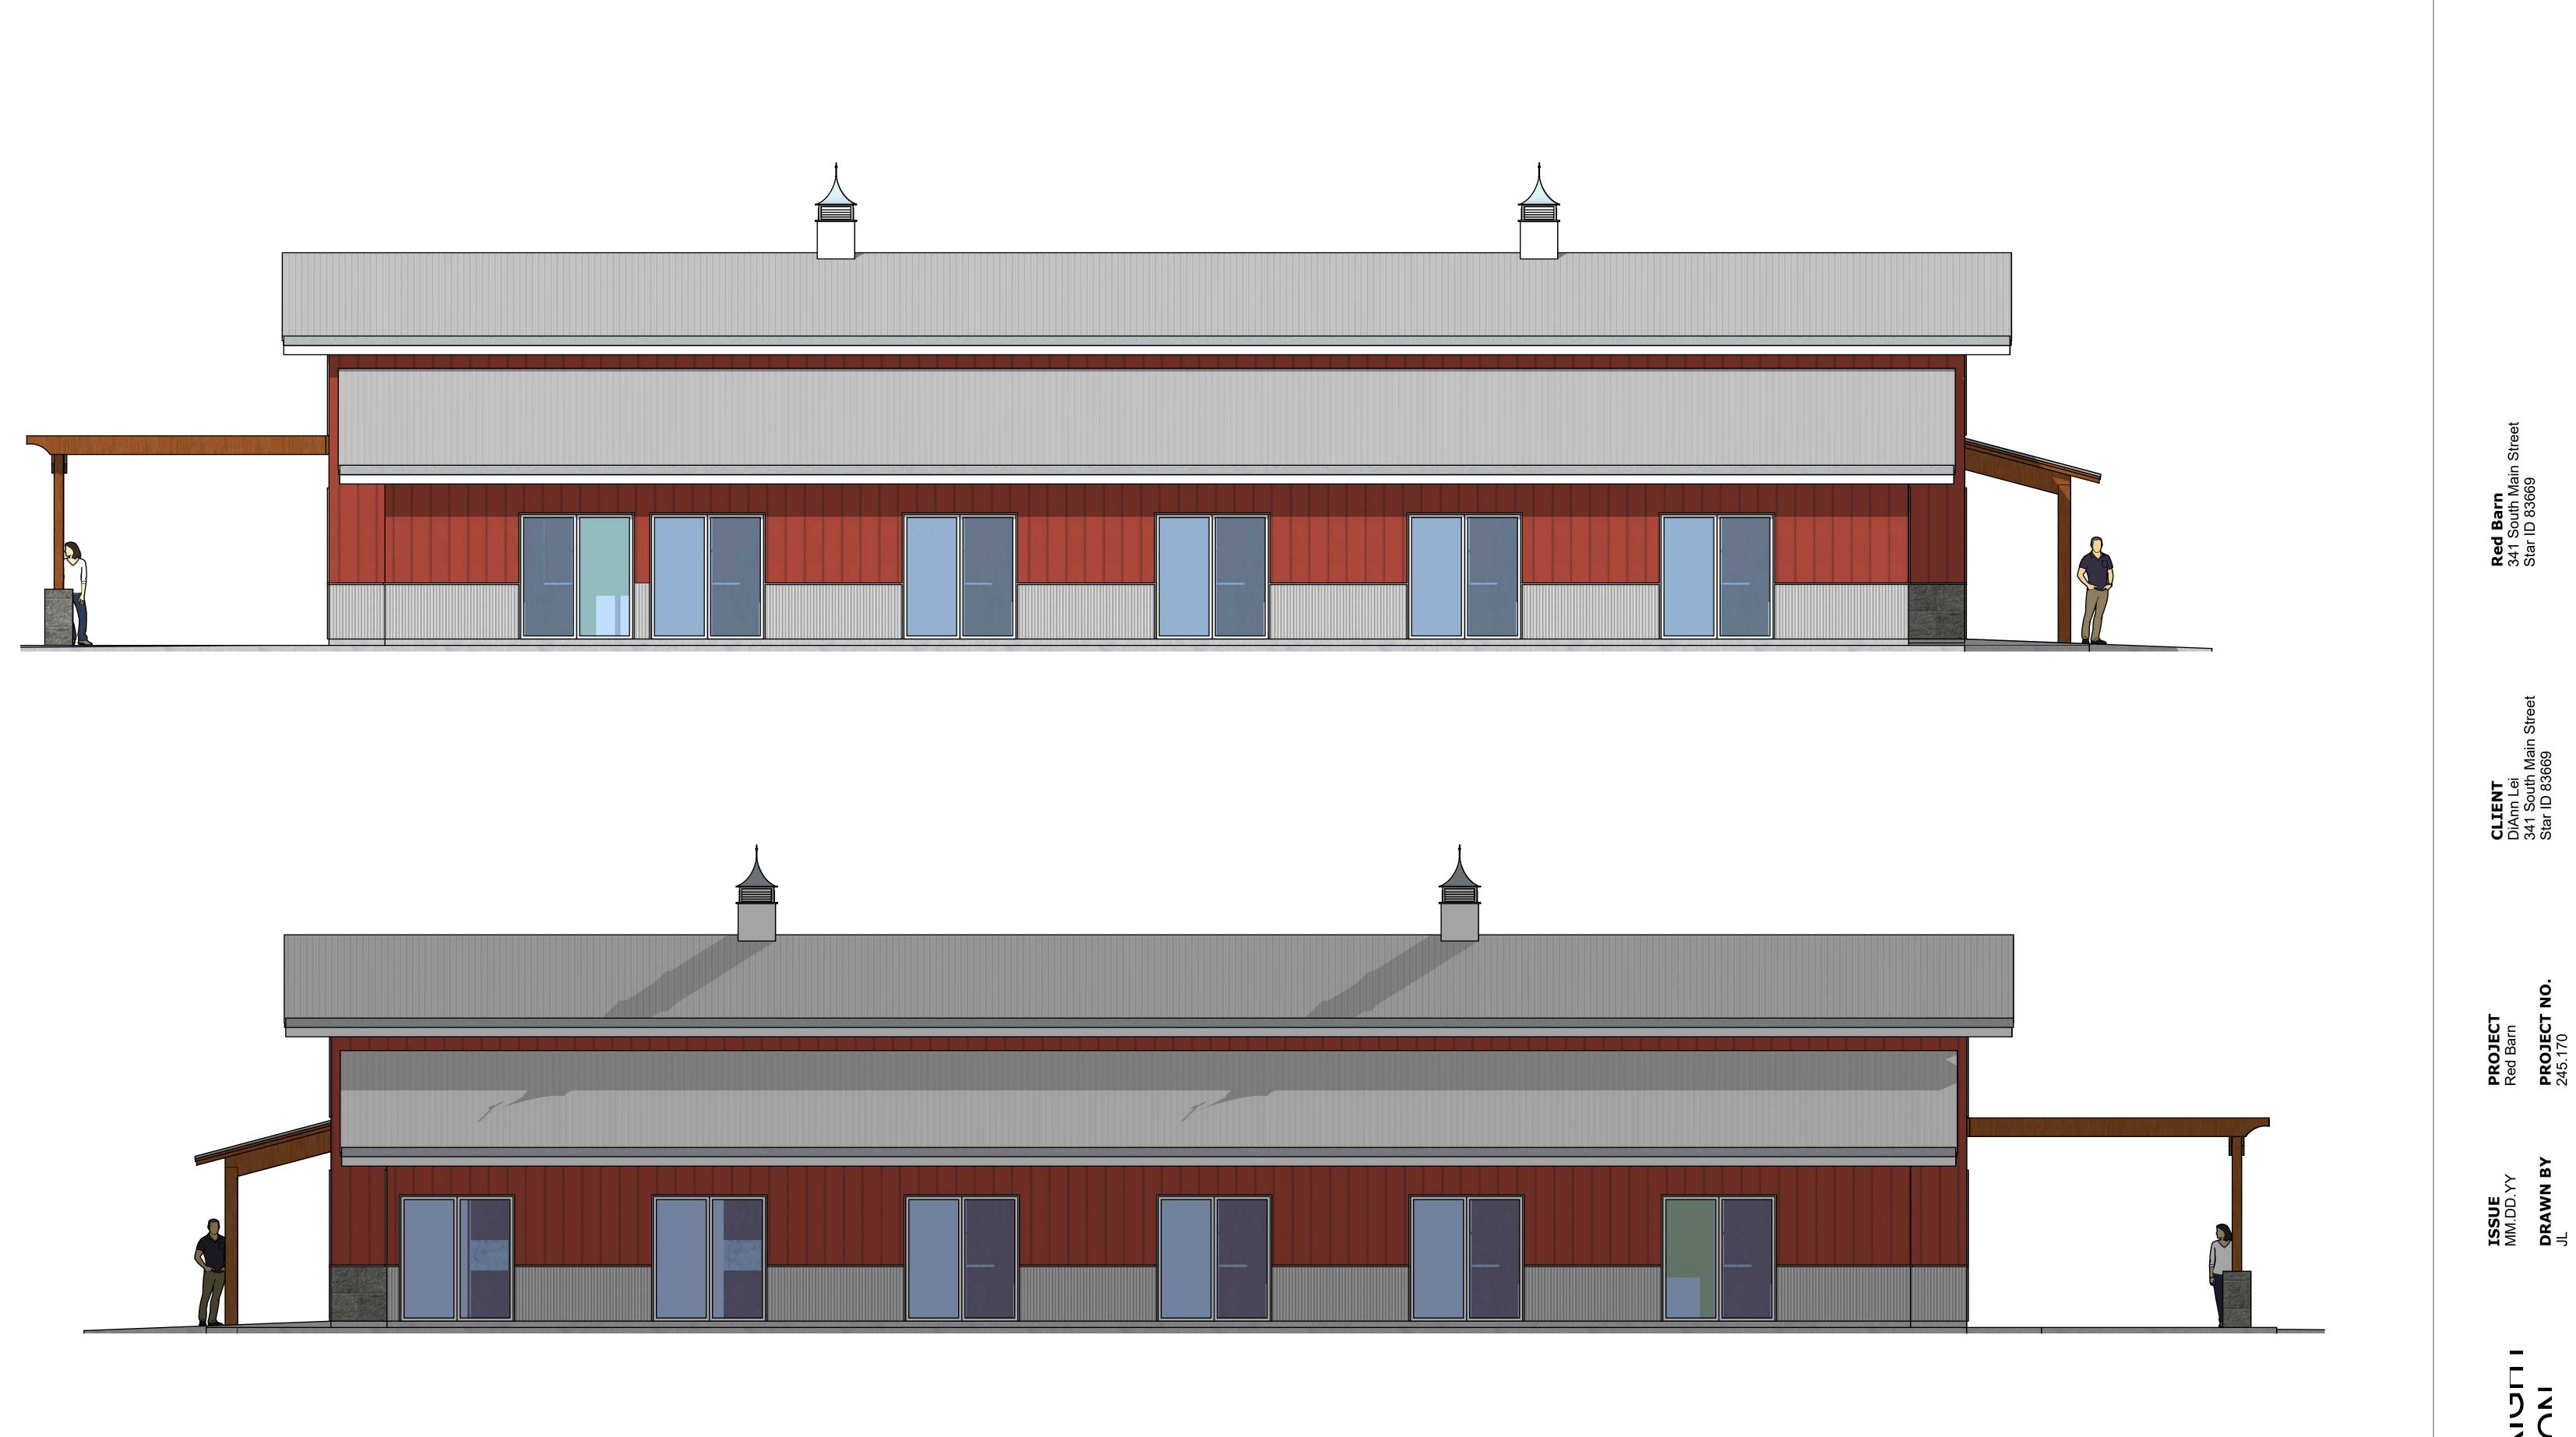

- 1. CALL TO ORDER Welcome/Pledge of Allegiance
- 2. INVOCATION Host Coordinator Harroll Wiley, LifeSpring Church
- 3. ROLL CALL
- **4. CONSENT AGENDA (ACTION ITEM)** \*All matters listed within the Consent Agenda have been distributed to each member of the Star City Council for reading and study, they are considered to be routine and will be enacted by one motion of the Consent Agenda or placed on the Regular Agenda by request.
  - A. Pending / Paid Claims to be Approved:
  - B. Findings of Fact / Conclusions of Law Dude Dewalt Winery Annexation, Comprehensive Plan Amendment & Conditional Use Permit (FILE: AZ-23-02 / DA-23-04 / CPA-23-01 / CU-23-05)
- 5. PUBLIC HEARINGS with ACTION ITEMS: (The Council at its option may suspend the rules requiring three separate readings on three separate days for ordinances on the agenda for approval. This may be by a single motion to suspend the rules under Idaho Code 50-902; second of the motion; ROLL CALL VOTE; Title of the Ordinance is read aloud; motion to approve; second of the motion: ROLL CALL VOTE.)
  - A. PUBLIC HEARING: BUDGET HEARING FY23/24 A Public Hearing pursuant to Idaho Code 50-1002 will be held for consideration of the proposed budget for the Fiscal Year October 1, 2023 to September 30, 2024, in the amount of \$13,542,388.70 with a proposed levy amount of \$1,869,337 from Ada and Canyon County Assessed Property Taxes. The hearing will be held at Star City Hall 10769 West State Street, Star Idaho at 7:00 Pm on August 1, 2023. All interested persons are invited to appear and show cause, if any why such budget should or should not be adopted. Copes of the proposed Star City Budget in detail are available at City Hall during regular office hours. City Hall is accessible to persons with disabilities. Anyone desiring accommodations for disabilities related to the budget documents or the hearing should contact the City Clerk's Office at 208-905-5452.
    - \* Budget Presentation
    - \* Public Comments (Time Limit set by the Mayor)
    - \*Tentative Approval (ACTION ITEM)
- 6. **ACTION ITEMS:**(The Council at its option may suspend the rules requiring three separate readings on three separate days for ordinances on the agenda for approval. This may be by a single motion to suspend the rules under Idaho Code 50-902; second of the motion; ROLL CALL VOTE; Title of the Ordinance is read aloud; motion to approve; second of the motion: ROLL CALL VOTE.)
  - A. Ordinance 385-2023 & DEVELOPMENT AGREEMENT (Hood Rats Rezone) AN ORDINANCE REZONING CERTAIN REAL PROPERTY LOCATED IN THE CITY OF STAR, ADA COUNTY, IDAHO; MORE SPECIFICALLY LOCATED AT 11525 W. STATE STREET IN STAR, IDAHO (ADA COUNTY PARCEL R1842701715); THE PROPERTY IS OWNED BY NEWELL AND ELIZABETH PRICE; ESTABLISHING THE ZONING CLASSIFICATION OF THE REZONED PROPERTY AS CENTRAL BUSINESS DISTRICT WITH A DEVELOPMENT AGREEMENT (CBD-DA) ON APPROXIMATELY .19 ACRES; DIRECTING THAT CERTIFIED COPIES OF THIS ORDINANCE BE FILED AS PROVIDED BY LAW; PROVIDING FOR RELATED MATTERS; AND PROVIDING FOR AN EFFECTIVE DATE. (ACTION ITEM)
  - B. ORDINANCE 375-2023 & DEVELOPMENT AGREEMENT (Maddenford Subdivision Annexation) AN ORDINANCE ANNEXING TO THE CITY OF STAR CERTAIN REAL PROPERTY LOCATED IN THE UNINCORPORATED AREA OF ADA COUNTY, IDAHO; MORE SPECIFICALLY LOCATED AT 3605 N. POLLARD LANE, IN STAR, IDAHO (ADA COUNTY PARCELS R5455720020) AND CONTIGUOUS TO THE CITY OF STAR; THE PROPERTY IS OWNED BY NORTH POLLARD LANE LLC; ESTABLISHING THE ZONING CLASSIFICATION OF THE ANNEXED PROPERTY AS RESIDENTIAL WITH A DEVELOPMENT AGREEMENT (R-3-DA) OF APPROXIMATELY 5.0 ACRES; DIRECTING THAT CERTIFIED COPIES OF THIS ORDINANCE BE FILED AS PROVIDED BY LAW; PROVIDING FOR RELATED MATTERS; AND PROVIDING FOR AN EFFECTIVE DATE. (ACTION ITEM)
  - C. ORDINANCE 384-2023 & DEVELOPMENT AGREEMENT (Red Barn Inn Rezone) AN ORDINANCE REZONING CERTAIN REAL PROPERTY LOCATED IN THE CITY OF STAR, ADA COUNTY, IDAHO; MORE SPECIFICALLY LOCATED AT 309 S. MAIN STREET IN STAR, IDAHO (ADA COUNTY PARCEL R1842701715); THE PROPERTY IS OWNED BY LEI FAMILY LIVING TRUST 08/16/2005; ESTABLISHING