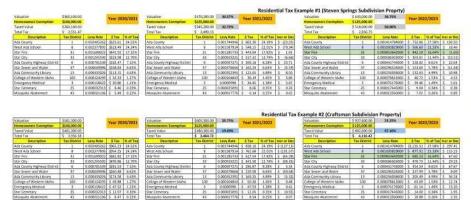

the funds withheld from inclusion in the tax rolls but remain available for future utilization. These monetary reserves can be earmarked and assessed in the upcoming years as an increase in property taxes. According to House Bill 389, the city's access to these funds is limited to 1% annually for essential business operations, or alternatively, up to 3% for financing capital projects, which would then cease once the project is fully funded. Presently, Star has a balance of \$663,040.00 in its foregone funds. Given our decision to utilize the full 8% accessible through new construction, following the longstanding policy set by the current Mayor and Council, no additional funds will be allocated to the Foregone balance in this fiscal year.

**Exhibit 2: Residential Property Tax Example** 



| Valuation