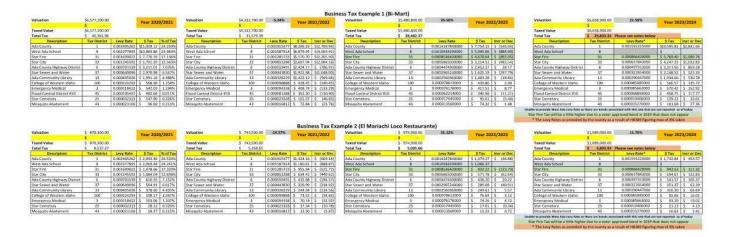

5345 35 5345 35 5345 35 5345 35 5345 35 5345 35 5345 35 5345 35 5345 35 5345 35 5345 35 5345 35 5345 35 5345 35 5345 35 5345 35 5345 35 5345 35 5345 35 5345 35 5345 35 5345 35 5345 35 5345 35 5345 35 5345 35 5345 35 5345 35 5345 35 5345 35 5345 35 5345 35 5345 35 5345 35 5345 35 5345 35 5345 35 5345 35 5345 35 5345 35 5345 35 5345 35 5345 35 5345 35 5345 35 5345 35 5345 35 535 5                                                                                                                                                                                                        | 23/2024<br>% of Tax<br>9 00%<br>9 00%<br>9 11.27%<br>11.27%<br>1 35%<br>1 93%<br>1 93%       | ##er or 0<br>\$ (286.5<br>\$ (330.4<br>\$ 189.2<br>\$ 150.5<br>\$ 117.7 |

**Exhibit 3: Business Property Tax Example** 



## **Revenue Sharing and Liquor Revenue**

The City of Star expects to receive \$1,567,849.00 from the State of Idaho in the form of revenue sharing. This is a 15.67% increase from the prior year. This increase allows the city to make up for some of the new construction revenue lost because of House Bill 389.

Liquor Revenue is expected to be \$122,880.00. This is a decrease of 5.07% from the year prior.

## **Franchise Fees**

The City of Star receives franchise fees from Idaho Power, Intermountain Gas, Cable One/Sparklight and Republic Services. We are expecting an increase of 8% in fees from these franchises during fiscal year 2023/2024. The aggregate total the city will collect is **\$284,149.04**.

Exhibit 4 shows the increases in each of the reliable income categories over the past