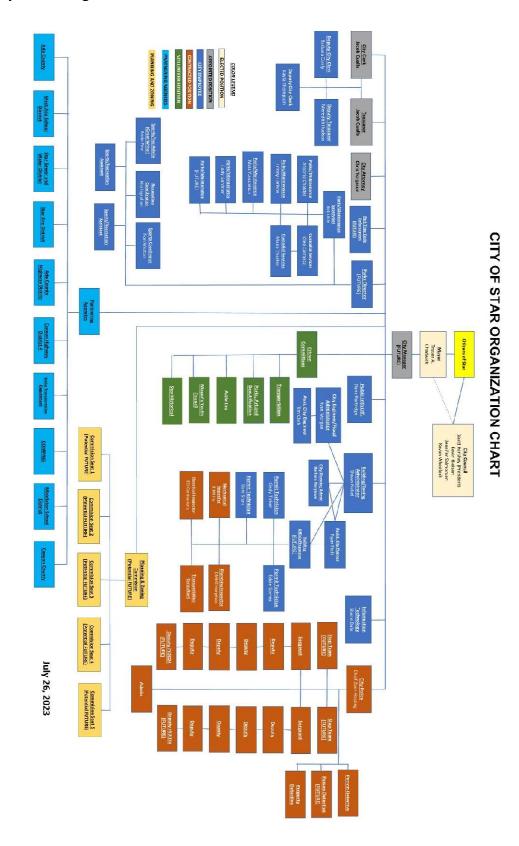

unning lean. When and if the economy declines, adjustments will need to be made from the top down.

Exhibit 8 on the following page shows the current organizational structure along with potential future positions.

## **Animal Control**

Idaho Code 50-319 mandates cities in Idaho to provide Animal Control services. Currently, the City of Star relies on our Police Department and Star Veterinary for this purpose. As our city grows, we aim to expand our services and plan to contract with the Idaho Humane Society, allowing the Police to focus on other critical tasks. While the new contract costs more at \$82,225.00 compared to \$16,800.00, it ensures better service for our community and a safer environment.

Idaho Humane Society

\$82,225.00

**Exhibit 8: City of Star Organizational Chart** 



## **Legal, Professional Services and ICRMP**

In 2006, the City of Star annexed approximatley 650 acres from Canyon County into the city. Several additional developments have annexed into Star located in Canyon County over the past few years. These annexations have changed Star into a dual county city, thus requiring agreements to be put in place with the prosecutors of both Ada and Canyon Counties. The fees associated with prosecuting services are part of our mandatory expenses.

| Ada County Prosecutor    | \$ 31,561.68 |
|--------------------------|--------------|
| Canyon County Prosecutor | \$ 15,750.00 |

Idaho State Statute requires the city to have an appointed attorney. Our attorney provides legal advise and opinions over many subjects, including land use and daily operations o