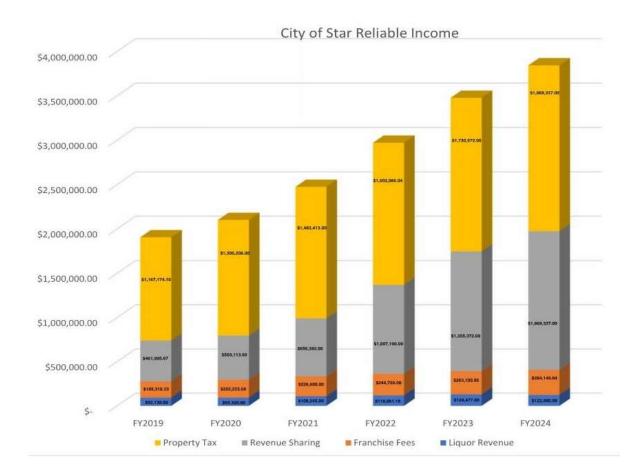

Sharing and Liquor Revenue**

The City of Star expects to receive \$1,567,849.00 from the State of Idaho in the form of revenue sharing. This is a 15.67% increase from the prior year. This increase allows the city to make up for some of the new construction revenue lost because of House Bill 389.

Liquor Revenue is expected to be \$122,880.00. This is a decrease of 5.07% from the year prior.

## **Franchise Fees**

The City of Star receives franchise fees from Idaho Power, Intermountain Gas, Cable One/Sparklight and Republic Services. We are expecting an increase of 8% in fees from these franchises during fiscal year 2023/2024. The aggregate total the city will collect is **\$284,149.04**.

Exhibit 4 shows the increases in each of the reliable income categories over the past four years.



**Exhibit 4: Reliable Income Growth** 

## **Impact Fees and Proportionate Share**

Between 2020 and 2022, the Treasure Valley experienced a large influx of individuals relocating from other states, and this surge was mirrored in the growth witnessed by Star. An average of 684 new residential permits per year underscored this trend. However, during the initial six months of 2023, there was a slight decline in the issuance of residential housing permits. As Star charts its course for the 2023/2024 budget year, the plan is to allocate resources for 500 building permits. Pass-through income from these categories is anticipated to remain steady compared to previous years.

In addition, the approval of the impact fee for Canyon Highway District 4 (CHD4) took place in December 2021. Since the