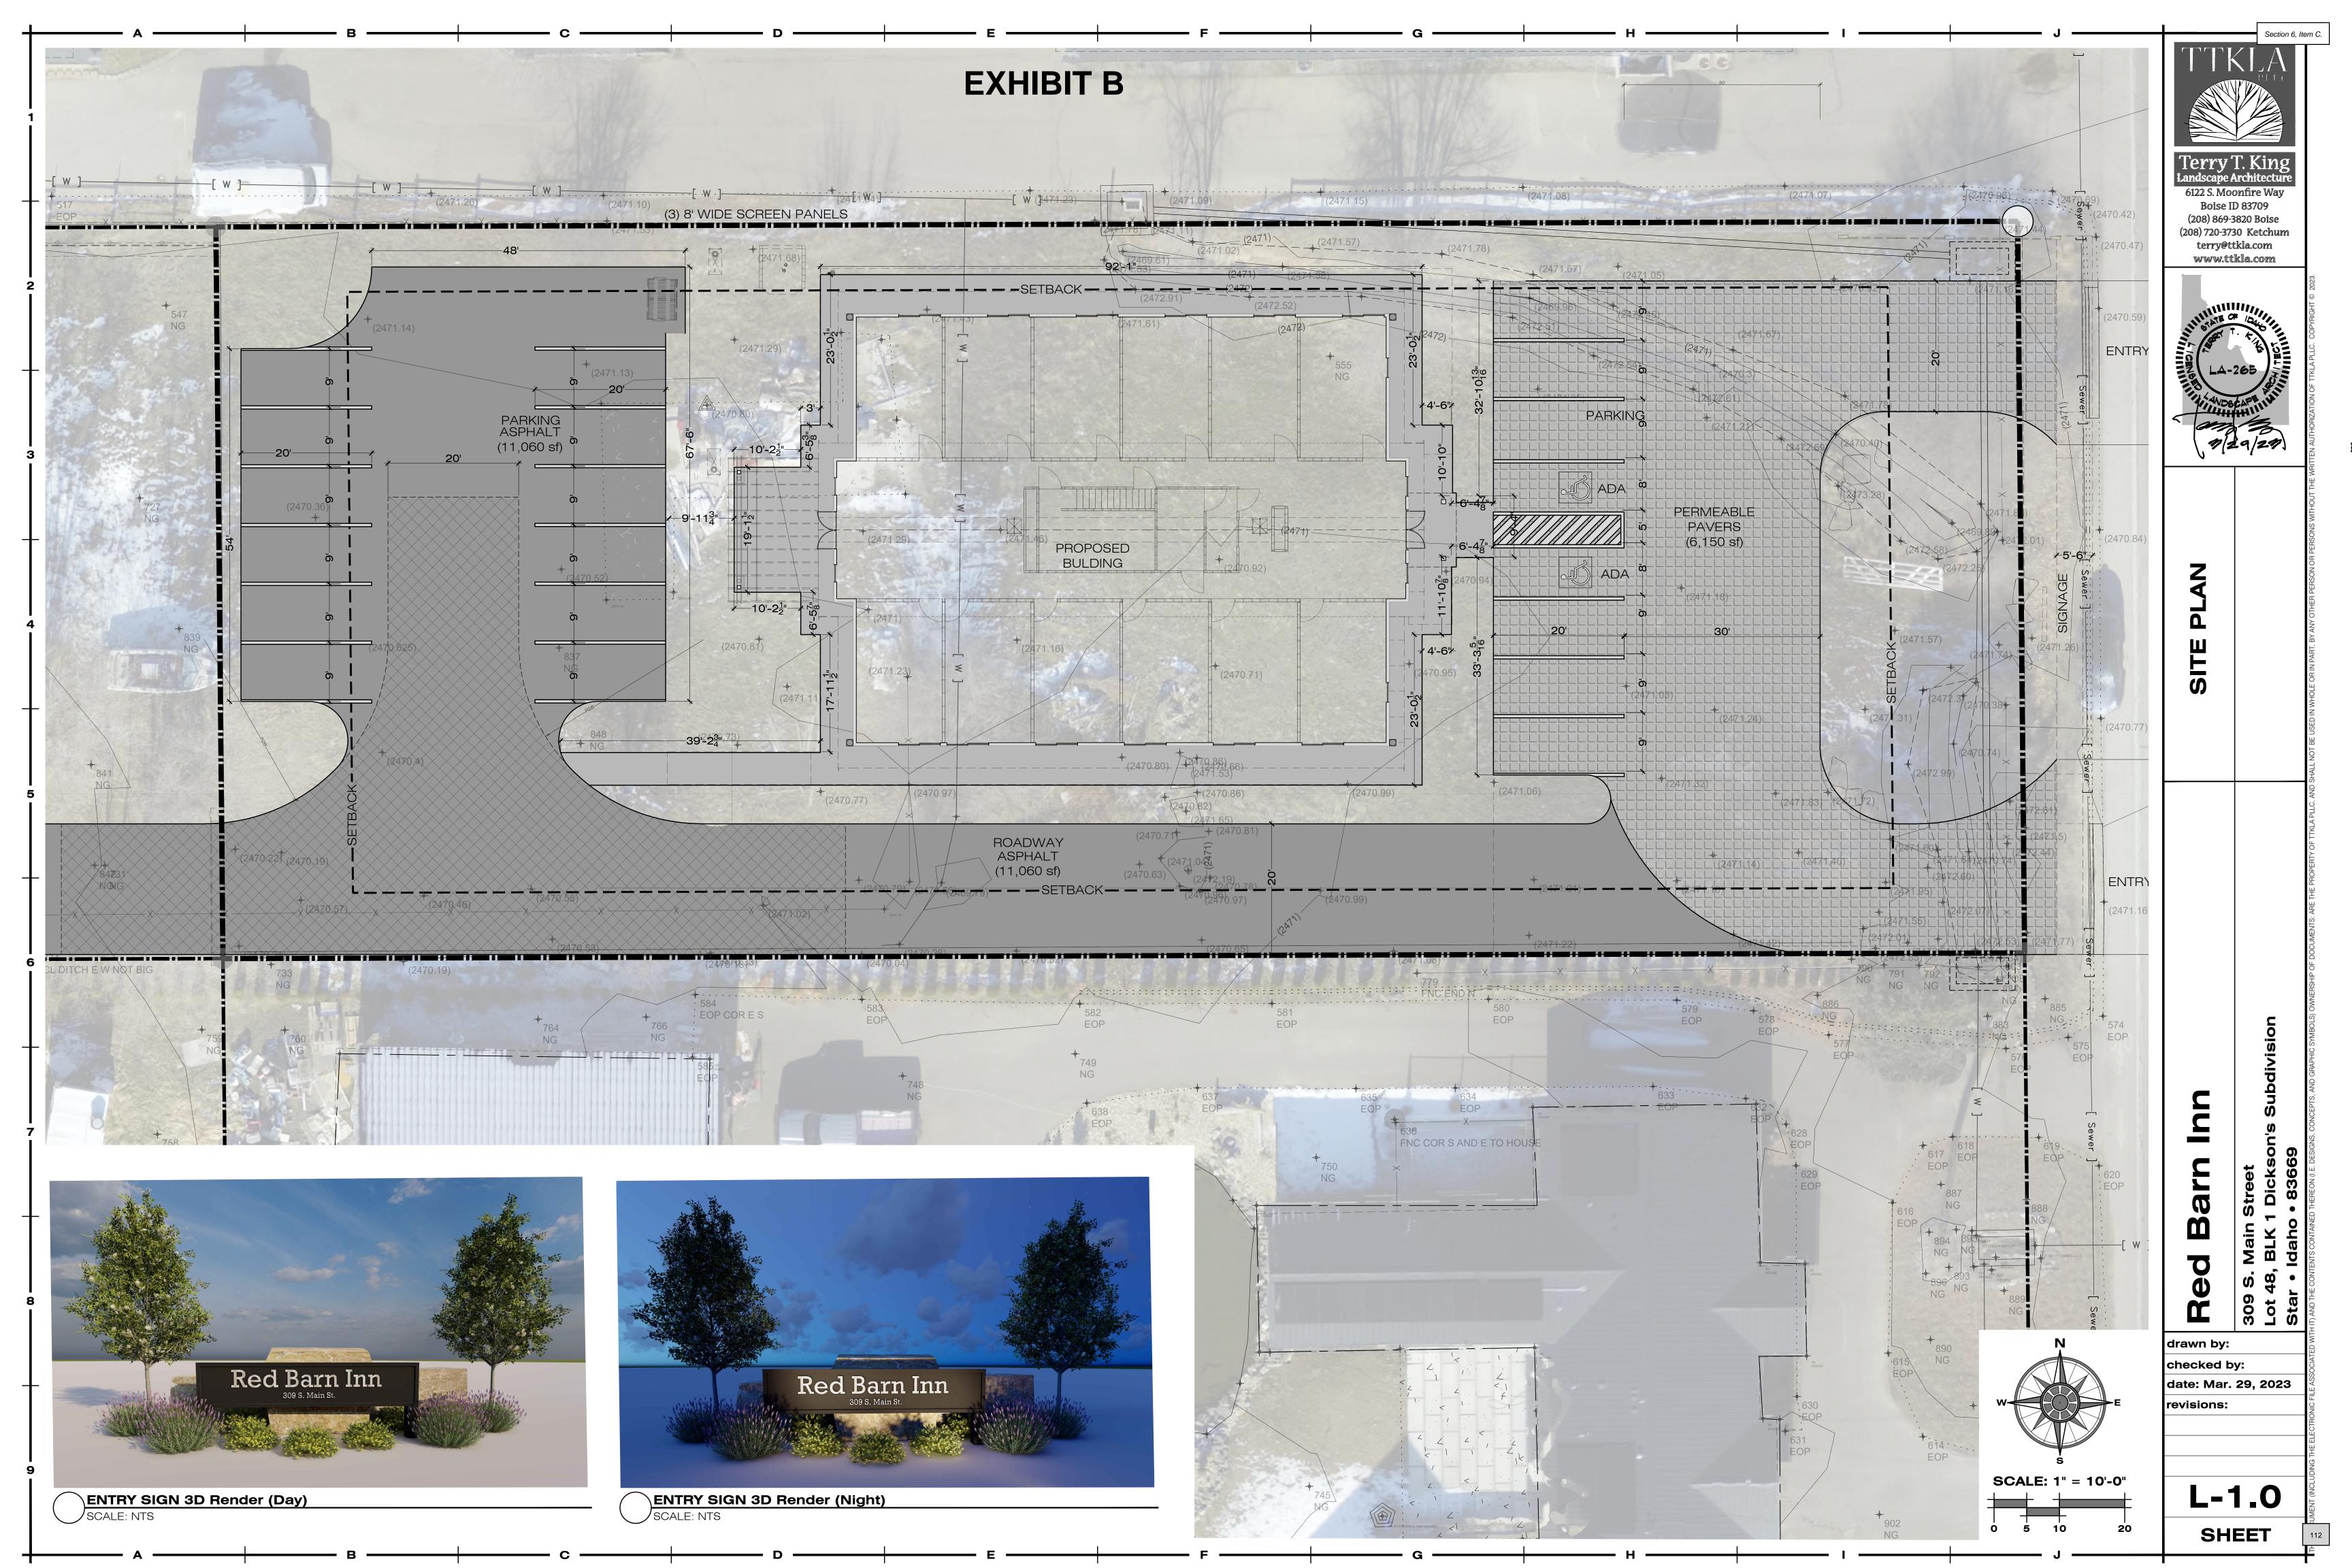

- 1. CALL TO ORDER Welcome/Pledge of Allegiance
- 2. INVOCATION Host Coordinator Harroll Wiley, LifeSpring Church
- 3. ROLL CALL
- **4. CONSENT AGENDA (ACTION ITEM)** \*All matters listed within the Consent Agenda have been distributed to each member of the Star City Council for reading and study, they are considered to be routine and will be enacted by one motion of the Consent Agenda or placed on the Regular Agenda by request.
  - A. Pending / Paid Claims to be Approved:
  - B. Findings of Fact / Conclusions of Law Dude Dewalt Winery Annexation, Comprehensive Plan Amendment & Conditional Use Permit (FILE: AZ-23-02 / DA-23-04 / CPA-23-01 / CU-23-05)
- 5. PUBLIC HEARINGS with ACTION ITEMS: (The Council at its option may suspend the rules requiring three separate readings on three separate days for ordinances on the agenda for approval. This may be by a single motion to suspend the rules under Idaho Code 50-902; second of the motion; ROLL CALL VOTE; Title of the Ordinance is read aloud; motion to approve; second of the motion: ROLL CALL VOTE.)
  - A. PUBLIC HEARING: BUDGET HEARING FY23/24 A Public Hearing pursuant to Idaho Code 50-1002 will be held for consideration of the proposed budget for the Fiscal Year October 1, 2023 to September 30, 2024, in the amount of \$13,542,388.70 with a proposed levy amount of \$1,869,337 from Ada and Canyon County Assessed Property Taxes. The hearing will be held at Star City Hall 10769 West State Street, Star Idaho at 7:00 Pm on August 1, 2023. All interested persons are invited to appear and show cause, if any why such budget should or should not be adopted. Copes of the proposed Star City Budget in detail are available at City Hall during regular office hours. City Hall is accessible to persons with disabilities. Anyone desiring accommodations for disabilities related to the budget documents or the hearing should contact the City Clerk's Office at 208-905-5452.
    - \* Budget Presentation
    - \* Public Comments (Time Limit set by the Mayor)
    - \*Tentative Approval (ACTION ITEM)
- 6. **ACTION ITEMS:**(The Council at its option may suspend the rules requiring three separate readings on three separate days for ordinances on the agenda for approval. This may be by a single motion to suspend the rules under Idaho Code 50-902; second of the motion; ROLL CALL VOTE; Title of the Ordinance is read aloud; motion to approve; second of the motion: ROLL CALL VOTE.)
  - A. Ordinance 385-2023 & DEVELOPMENT AGREEMENT (Hood Rats Rezone) AN ORDINANCE REZONING CERTAIN REAL PROPERTY LOCATED IN THE CITY OF STAR, ADA COUNTY, IDAHO; MORE SPECIFICALLY LOCATED AT 11525 W. STATE STREET IN STAR, IDAHO (ADA COUNTY PARCEL R1842701715); THE PROPERTY IS OWNED BY NEWELL AND ELIZABETH PRICE; ESTABLISHING THE ZONING CLASSIFICATION OF THE REZONED PROPERTY AS CENTRAL BUSINESS DISTRICT WITH A DEVELOPMENT AGREEMENT (CBD-DA) ON APPROXIMATELY .19 ACRES; DIRECTING THAT CERTIFIED COPIES OF THIS ORDINANCE BE FILED AS PROVIDED BY LAW; PROVIDING FOR RELATED MATTERS; AND PROVIDING FOR AN EFFECTIVE DATE. (ACTION ITEM)
  - B. ORDINANCE 375-2023 & DEVELOPMENT AGREEMENT (Maddenford Subdivision Annexation) AN ORDINANCE ANNEXING TO THE CITY OF STAR CERTAIN REAL PROPERTY LOCATED IN THE UNINCORPORATED AREA OF ADA COUNTY, IDAHO; MORE SPECIFICALLY LOCATED AT 3605 N. POLLARD LANE, IN STAR, IDAHO (ADA COUNTY PARCELS R5455720020) AND CONTIGUOUS TO THE CITY OF STAR; THE PROPERTY IS OWNED BY NORTH POLLARD LANE LLC; ESTABLISHING THE ZONING CLASSIFICATION OF THE ANNEXED PROPERTY AS RESIDENTIAL WITH A DEVELOPMENT AGREEMENT (R-3-DA) OF APPROXIMATELY 5.0 ACRES; DIRECTING THAT CERTIFIED COPIES OF THIS ORDINANCE BE FILED AS PROVIDED BY LAW; PROVIDING FOR RELATED MATTERS; AND PROVIDING FOR AN EFFECTIVE DATE. (ACTION ITEM)
  - C. ORDINANCE 384-2023 & DEVELOPMENT AGREEMENT (Red Barn Inn Rezone) AN ORDINANCE REZONING CERTAIN REAL PROPERTY LOCATED IN THE CITY OF STAR, ADA COUNTY, IDAHO; MORE SPECIFICALLY LOCATED AT 309 S. MAIN STREET IN STAR, IDAHO (ADA COUNTY PARCEL R1842701715); THE PROPERTY IS OWNED BY LEI FAMILY LIVING TRUST 08/16/2005; ESTABLISHING

# CITY COUNCIL REGULAR MEETING AGENDA

City Hall - 10769 W State Street, Star, Idaho Tuesday, August 01, 2023 at 7:00 PM

THE ZONING CLASSIFICATION OF THE REZONED PROPERTY AS CENTRAL BUSINESS DISTRICT WITH A DEVELOPMENT AGREEMENT (CBD-DA) ON APPROXIMATELY .70 ACRES; DIRECTING THAT CERTIFIED COPIES OF THIS ORDINANCE BE FILED AS PROVIDED BY LAW; PROVIDING FOR RELATED MATTERS; AND PROVIDING FOR AN EFFECTIVE DATE. (ACTION ITEM)