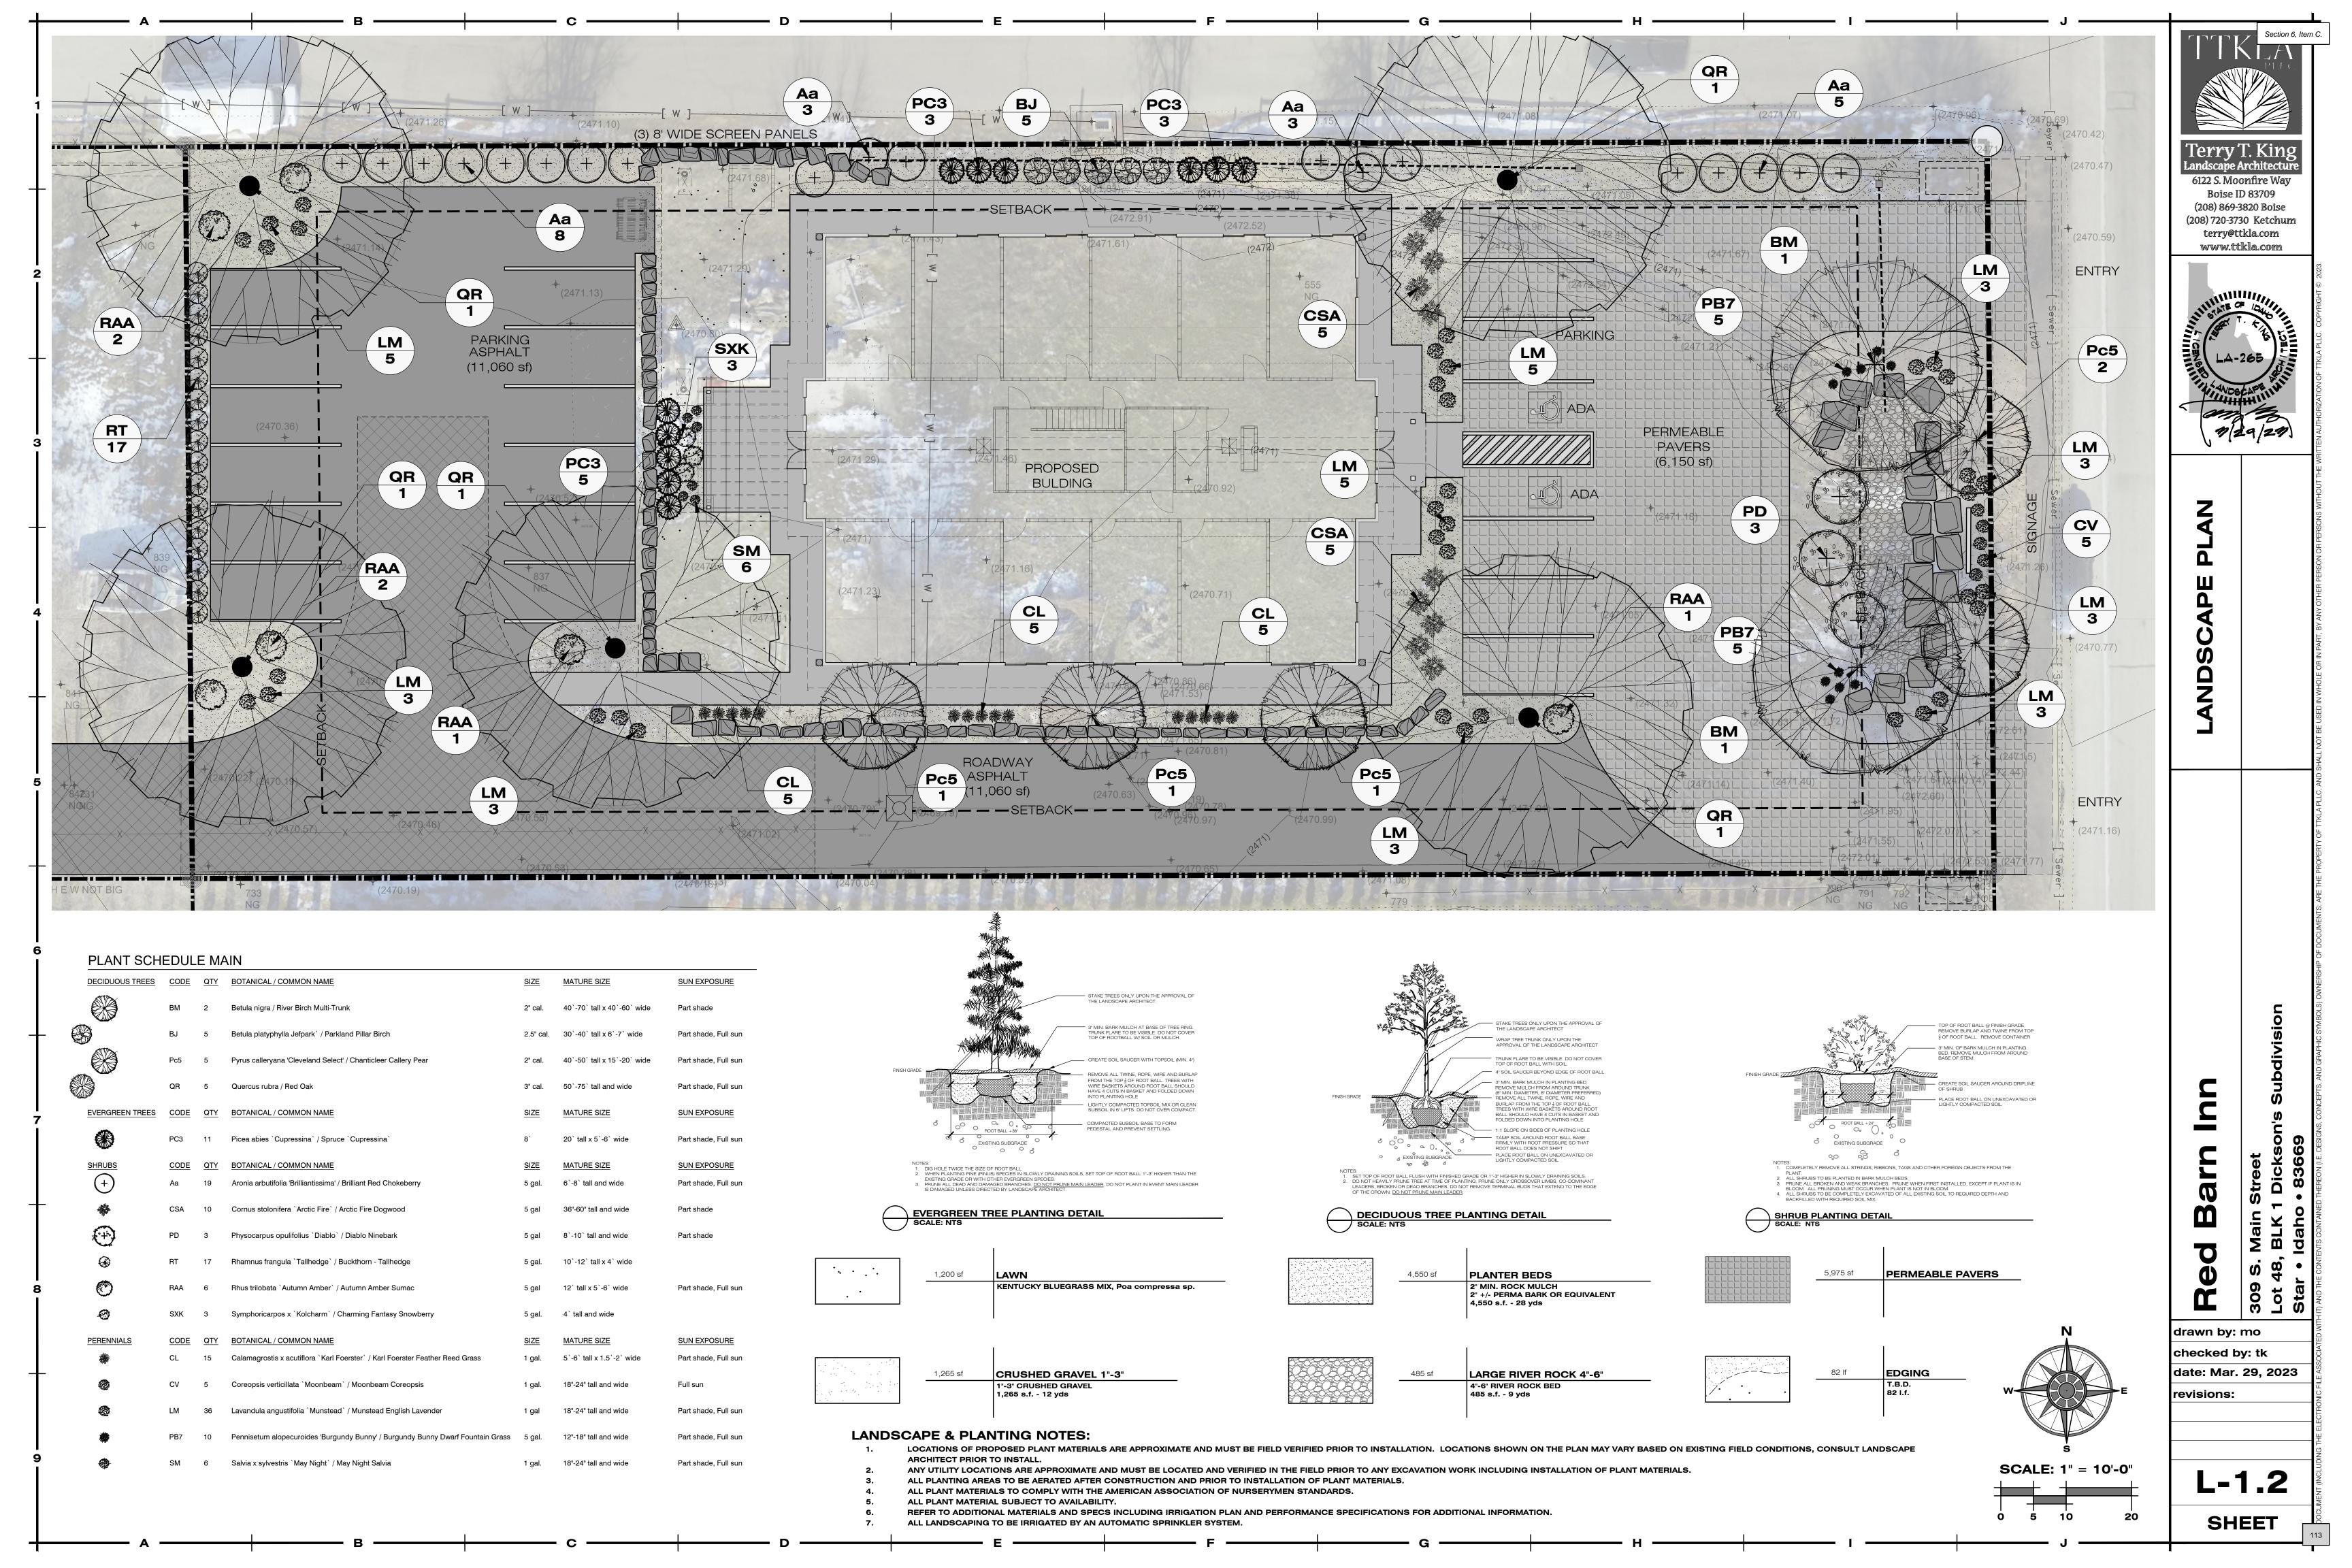

- 1. CALL TO ORDER Welcome/Pledge of Allegiance
- 2. INVOCATION Host Coordinator Harroll Wiley, LifeSpring Church
- 3. ROLL CALL
- **4. CONSENT AGENDA (ACTION ITEM)** \*All matters listed within the Consent Agenda have been distributed to each member of the Star City Council for reading and study, they are considered to be routine and will be enacted by one motion of the Consent Agenda or placed on the Regular Agenda by request.
  - A. Pending / Paid Claims to be Approved:
  - B. Findings of Fact / Conclusions of Law Dude Dewalt Winery Annexation, Comprehensive Plan Amendment & Conditional Use Permit (FILE: AZ-23-02 / DA-23-04 / CPA-23-01 / CU-23-05)
- 5. PUBLIC HEARINGS with ACTION ITEMS: (The Council at its option may suspend the rules requiring three separate readings on three separate days for ordinances on the agenda for approval. This may be by a single motion to suspend the rules under Idaho Code 50-902; second of the motion; ROLL CALL VOTE; Title of the Ordinance is read aloud; motion to approve; second of the motion: ROLL CALL VOTE.)
  - A. PUBLIC HEARING: BUDGET HEARING FY23/24 A Public Hearing pursuant to Idaho Code 50-1002 will be held for consideration of the proposed budget for the Fiscal Year October 1, 2023 to September 30, 2024, in the amount of \$13,542,388.70 with a proposed levy amount of \$1,869,337 from Ada and Canyon County Assessed Property Taxes. The hearing will be held at Star City Hall 10769 West State Street, Star Idaho at 7:00 Pm on August 1, 2023. All interested persons are invited to appear and show cause, if any why such budget should or should not be adopted. Copes of the proposed Star City Budget in detail are available at City Hall during regular office hours. City Hall is accessible to persons with disabilities. Anyone desiring accommodations for disabilities related to the budget documents or the hearing should contact the City Clerk's Office at 208-905-5452.
    - \* Budget Presentation
    - \* Public Comments (Time Limit set by the Mayor)
    - \*Tentative Approval (ACTION ITEM)
- 6. **ACTION ITEMS:**(The Council at its option may suspend the rules requiring three separate readings on three separate days for ordinances on the agenda for approval. This may be by a single motion to suspend the rules under Idaho Code 50-902; second of the motion; ROLL CALL VOTE; Title of the Ordinance is read aloud; motion to approve; second of the motion: ROLL CALL VOTE.)
  - A. Ordinance 385-2023 & DEVELOPMENT AGREEMENT (Hood Rats Rezone) AN ORDINANCE REZONING CERTAIN REAL PROPERTY LOCATED IN THE CITY OF STAR, ADA COUNTY, IDAHO; MORE SPECIFICALLY LOCATED AT 11525 W. STATE STREET IN STAR, IDAHO (ADA COUNTY PARCEL R1842701715); THE PROPERTY IS OWNED BY NEWELL AND ELIZABETH PRICE; ESTABLISHING THE ZONING CLASSIFICATION OF THE REZONED PROPERTY AS CENTRAL BUSINESS DISTRICT WITH A DEVELOPMENT AGREEMENT (CBD-DA) ON APPROXIMATELY .19 ACRES; DIRECTING THAT CERTIFIED COPIES OF THIS ORDINANCE BE FILED AS PROVIDED BY LAW; PROVIDING FOR RELATED MATTERS; AND PROVIDING FOR AN EFFECTIVE DATE. (ACTION ITEM)
  - B. ORDINANCE 375-2023 & DEVELOPMENT AGREEMENT (Maddenford Subdivision Annexation) AN ORDINANCE ANNEXING TO THE CITY OF STAR CERTAIN REAL PROPERTY LOCATED IN THE UNINCORPORATED AREA OF ADA COUNTY, IDAHO; MORE SPECIFICALLY LOCATED AT 3605 N. POLLARD LANE, IN STAR, IDAHO (ADA COUNTY PARCELS R5455720020) AND CONTIGUOUS TO THE CITY OF STAR; THE PROPERTY IS OWNED BY NORTH POLLARD LANE LLC; ESTABLISHING THE ZONING CLASSIFICATION OF THE ANNEXED PROPERTY AS RESIDENTIAL WITH A DEVELOPMENT AGREEMENT (R-3-DA) OF APPROXIMATELY 5.0 ACRES; DIRECTING THAT CERTIFIED COPIES OF THIS ORDINANCE BE FILED AS PROVIDED BY LAW; PROVIDING FOR RELATED MATTERS; AND PROVIDING FOR AN EFFECTIVE DATE. (ACTION ITEM)
  - C. ORDINANCE 384-2023 & DEVELOPMENT AGREEMENT (Red Barn Inn Rezone) AN ORDINANCE REZONING CERTAIN REAL PROPERTY LOCATED IN THE CITY OF STAR, ADA COUNTY, IDAHO; MORE SPECIFICALLY LOCATED AT 309 S. MAIN STREET IN STAR, IDAHO (ADA COUNTY PARCEL R1842701715); THE PROPERTY IS OWNED BY LEI FAMILY LIVING TRUST 08/16/2005; ESTABLISHING

# CITY COUNCIL REGULAR MEETING AGENDA

City Hall - 10769 W State Street, Star, Idaho Tuesday, August 01, 2023 at 7:00 PM

THE ZONING CLASSIFICATION OF THE REZONED PROPERTY AS CENTRAL BUSINESS DISTRICT WITH A DEVELOPMENT AGREEMENT (CBD-DA) ON APPROXIMATELY .70 ACRES; DIRECTING THAT CERTIFIED COPIES OF THIS ORDINANCE BE FILED AS PROVIDED BY LAW; PROVIDING FOR RELATED MATTERS; AND PROVIDING FOR AN EFFECTIVE DATE. (ACTION ITEM)