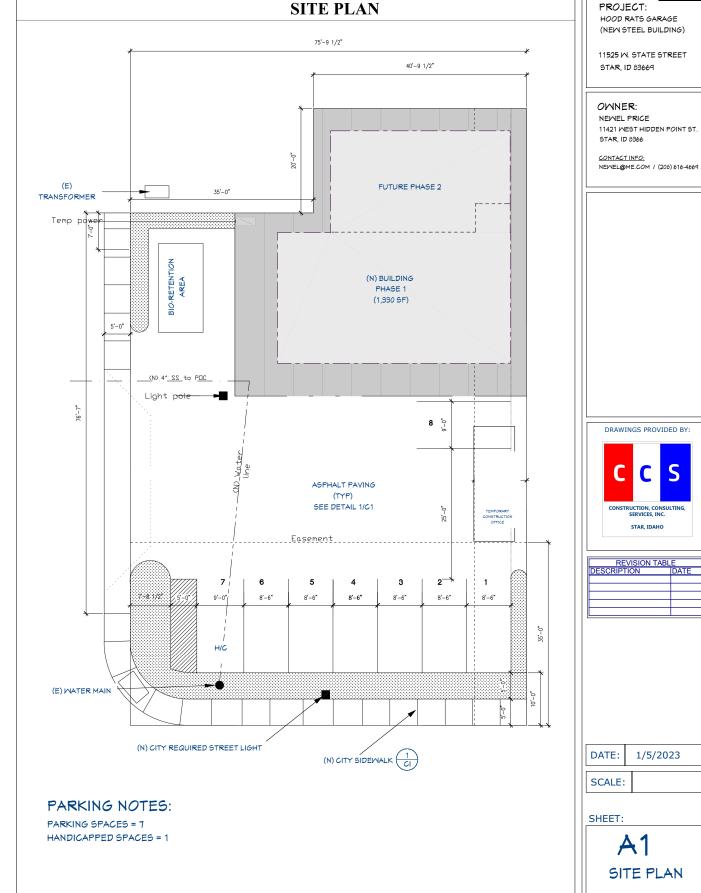

- 1. CALL TO ORDER Welcome/Pledge of Allegiance
- 2. INVOCATION Host Coordinator Harroll Wiley, LifeSpring Church
- 3. ROLL CALL
- **4. CONSENT AGENDA (ACTION ITEM)** \*All matters listed within the Consent Agenda have been distributed to each member of the Star City Council for reading and study, they are considered to be routine and will be enacted by one motion of the Consent Agenda or placed on the Regular Agenda by request.
  - A. Pending / Paid Claims to be Approved:
  - B. Findings of Fact / Conclusions of Law Dude Dewalt Winery Annexation, Comprehensive Plan Amendment & Conditional Use Permit (FILE: AZ-23-02 / DA-23-04 / CPA-23-01 / CU-23-05)
- 5. PUBLIC HEARINGS with ACTION ITEMS: (The Council at its option may suspend the rules requiring three separate readings on three separate days for ordinances on the agenda for approval. This may be by a single motion to suspend the rules under Idaho Code 50-902; second of the motion; ROLL CALL VOTE; Title of the Ordinance is read aloud; motion to approve; second of the motion: ROLL CALL VOTE.)
  - A. PUBLIC HEARING: BUDGET HEARING FY23/24 A Public Hearing pursuant to Idaho Code 50-1002 will be held for consideration of the proposed budget for the Fiscal Year October 1, 2023 to September 30, 2024, in the amount of \$13,542,388.70 with a proposed levy amount of \$1,869,337 from Ada and Canyon County Assessed Property Taxes. The hearing will be held at Star City Hall 10769 West State Street, Star Idaho at 7:00 Pm on August 1, 2023. All interested persons are invited to appear and show cause, if any why such budget should or should not be adopted. Copes of the proposed Star City Budget in detail are available at City Hall during regular office hours. City Hall is accessible to persons with disabilities. Anyone desiring accommodations for disabilities related to the budget documents or the hearing should contact the City Clerk's Office at 208-905-5452.
    - \* Budget Presentation
    - \* Public Comments (Time Limit set by the Mayor)
    - \*Tentative Approval (ACTION ITEM)
- 6. **ACTION ITEMS:**(The Council at its option may suspend the rules requiring three separate readings on three separate days for ordinances on the agenda for approval. This may be by a single motion to suspend the rules under Idaho Code 50-902; second of the motion; ROLL CALL VOTE; Title of the Ordinance is read aloud; motion to approve; second of the motion: ROLL CALL VOTE.)
  - A. Ordinance 385-2023 & DEVELOPMENT AGREEMENT (Hood Rats Rezone) AN ORDINANCE REZONING CERTAIN REAL PROPERTY LOCATED IN THE CITY OF STAR, ADA COUNTY, IDAHO; MORE SPECIFICALLY LOCATED AT 11525 W. STATE STREET IN STAR, IDAHO (ADA COUNTY PARCEL R1842701715); THE PROPERTY IS OWNED BY NEWELL AND ELIZABETH PRICE; ESTABLISHING THE ZONING CLASSIFICATION OF THE REZONED PROPERTY AS CENTRAL BUSINESS DISTRICT WITH A DEVELOPMENT AGREEMENT (CBD-DA) ON APPROXIMATELY .19 ACRES; DIRECTING THAT CERTIFIED COPIES OF THIS ORDINANCE BE FILED AS PROVIDED BY LAW; PROVIDING FOR RELATED MATTERS; AND PROVIDING FOR AN EFFECTIVE DATE. (ACTION ITEM)
  - B. ORDINANCE 375-2023 & DEVELOPMENT AGREEMENT (Maddenford Subdivision Annexation) AN ORDINANCE ANNEXING TO THE CITY OF STAR CERTAIN REAL PROPERTY LOCATED IN THE UNINCORPORATED AREA OF ADA COUNTY, IDAHO; MORE SPECIFICALLY LOCATED AT 3605 N. POLLARD LANE, IN STAR, IDAHO (ADA COUNTY PARCELS R5455720020) AND CONTIGUOUS TO THE CITY OF STAR; THE PROPERTY IS OWNED BY NORTH POLLARD LANE LLC; ESTABLISHING THE ZONING CLASSIFICATION OF THE ANNEXED PROPERTY AS RESIDENTIAL WITH A DEVELOPMENT AGREEMENT (R-3-DA) OF APPROXIMATELY 5.0 ACRES; DIRECTING THAT CERTIFIED COPIES OF THIS ORDINANCE BE FILED AS PROVIDED BY LAW; PROVIDING FOR RELATED MATTERS; AND PROVIDING FOR AN EFFECTIVE DATE. (ACTION ITEM)
  - C. ORDINANCE 384-2023 & DEVELOPMENT AGREEMENT (Red Barn Inn Rezone) AN ORDINANCE REZONING CERTAIN REAL PROPERTY LOCATED IN THE CITY OF STAR, ADA COUNTY, IDAHO; MORE SPECIFICALLY LOCATED AT 309 S. MAIN STREET IN STAR, IDAHO (ADA COUNTY PARCEL R1842701715); THE PROPERTY IS OWNED BY LEI FAMILY LIVING TRUST 08/16/2005; ESTABLISHING