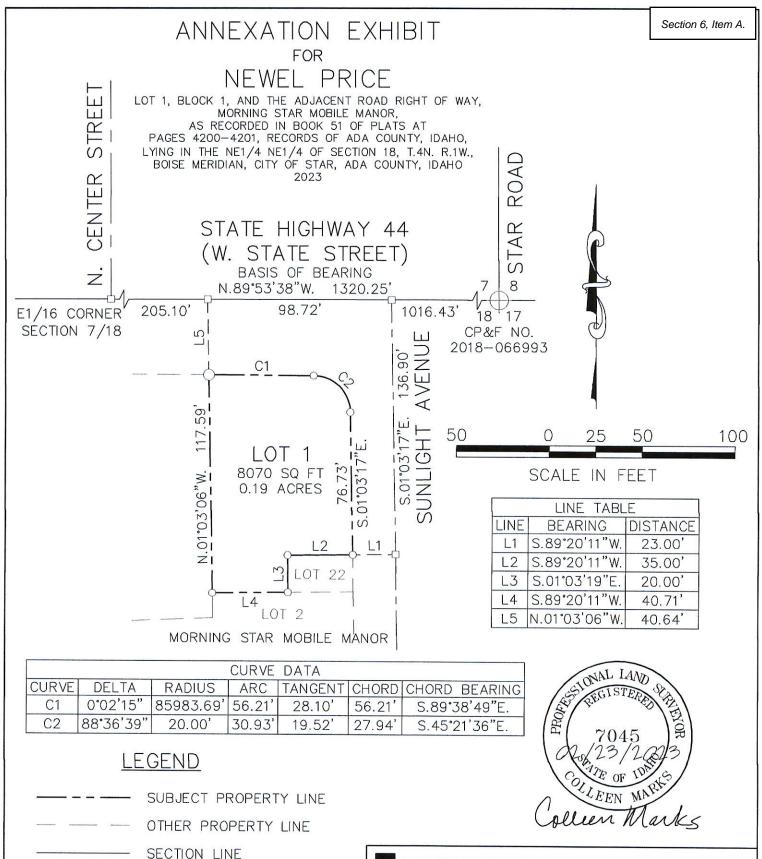

- 1. CALL TO ORDER Welcome/Pledge of Allegiance
- 2. INVOCATION Host Coordinator Harroll Wiley, LifeSpring Church
- 3. ROLL CALL
- **4. CONSENT AGENDA (ACTION ITEM)** \*All matters listed within the Consent Agenda have been distributed to each member of the Star City Council for reading and study, they are considered to be routine and will be enacted by one motion of the Consent Agenda or placed on the Regular Agenda by request.
  - A. Pending / Paid Claims to be Approved:
  - B. Findings of Fact / Conclusions of Law Dude Dewalt Winery Annexation, Comprehensive Plan Amendment & Conditional Use Permit (FILE: AZ-23-02 / DA-23-04 / CPA-23-01 / CU-23-05)
- 5. PUBLIC HEARINGS with ACTION ITEMS: (The Council at its option may suspend the rules requiring three separate readings on three separate days for ordinances on the agenda for approval. This may be by a single motion to suspend the rules under Idaho Code 50-902; second of the motion; ROLL CALL VOTE; Title of the Ordinance is read aloud; motion to approve; second of the motion: ROLL CALL VOTE.)
  - A. PUBLIC HEARING: BUDGET HEARING FY23/24 A Public Hearing pursuant to Idaho Code 50-1002 will be held for consideration of the proposed budget for the Fiscal Year October 1, 2023 to September 30, 2024, in the amount of \$13,542,388.70 with a proposed levy amount of \$1,869,337 from Ada and Canyon County Assessed Property Taxes. The hearing will be held at Star City Hall 10769 West State Street, Star Idaho at 7:00 Pm on August 1, 2023. All interested persons are invited to appear and show cause, if any why such budget should or should not be adopted. Copes of the proposed Star City Budget in detail are available at City Hall during regular office hours. City Hall is accessible to persons with disabilities. Anyone desiring accommodations for disabilities related to the budget documents or the hearing should contact the City Clerk's Office at 208-905-5452.
    - \* Budget Presentation
    - \* Public Comments (Time Limit set by the Mayor)
    - \*Tentative Approval (ACTION ITEM)
- 6. **ACTION ITEMS:**(The Council at its option may suspend the rules requiring three separate readings on three separate days for ordinances on the agenda for approval. This may be by a single motion to suspend the rules under Idaho Code 50-902; second of the motion; ROLL CALL VOTE; Title of the Ordinance is read aloud; motion to approve; second of the motion: ROLL CALL VOTE.)
  - A. Ordinance 385-2023 & DEVELOPMENT AGREEMENT (Hood Rats Rezone) AN ORDINANCE REZONING CERTAIN REAL PROPERTY LOCATED IN THE CITY OF STAR, ADA COUNTY, IDAHO; MORE SPECIFICALLY LOCATED AT 11525 W. STATE STREET IN STAR, IDAHO (ADA COUNTY PARCEL R1842701715); THE PROPERTY IS OWNED BY NEWELL AND ELIZABETH PRICE; ESTABLISHING THE ZONING CLASSIFICATION OF THE REZONED PROPERTY AS CENTRAL BUSINESS DISTRICT WITH A DEVELOPMENT AGREEMENT (CBD-DA) ON APPROXIMATELY .19 ACRES; DIRECTING THAT CERTIFIED COPIES OF THIS ORDINANCE BE FILED AS PROVIDED BY LAW; PROVIDING FOR RELATED MATTERS; AND PROVIDING FOR AN EFFECTIVE DATE. (ACTION ITEM)
  - B. ORDINANCE 375-2023 & DEVELOPMENT AGREEMENT (Maddenford Subdivision Annexation) AN ORDINANCE ANNEXING TO THE CITY OF STAR CERTAIN REAL PROPERTY LOCATED IN THE UNINCORPORATED AREA OF ADA COUNTY, IDAHO; MORE SPECIFICALLY LOCATED AT 3605 N. POLLARD LANE, IN STAR, IDAHO (ADA COUNTY PARCELS R5455720020) AND CONTIGUOUS TO THE CITY OF STAR; THE PROPERTY IS OWNED BY NORTH POLLARD LANE LLC; ESTABLISHING THE ZONING CLASSIFICATION OF THE ANNEXED PROPERTY AS RESIDENTIAL WITH A DEVELOPMENT AGREEMENT (R-3-DA) OF APPROXIMATELY 5.0 ACRES; DIRECTING THAT CERTIFIED COPIES OF THIS ORDINANCE BE FILED AS PROVIDED BY LAW; PROVIDING FOR RELATED MATTERS; AND PROVIDING FOR AN EFFECTIVE DATE. (ACTION ITEM)
  - C. ORDINANCE 384-2023 & DEVELOPMENT AGREEMENT (Red Barn Inn Rezone) AN ORDINANCE REZONING CERTAIN REAL PROPERTY LOCATED IN THE CITY OF STAR, ADA COUNTY, IDAHO; MORE SPECIFICALLY LOCATED AT 309 S. MAIN STREET IN STAR, IDAHO (ADA COUNTY PARCEL R1842701715); THE PROPERTY IS OWNED BY LEI FAMILY LIVING TRUST 08/16/2005; ESTABLISHING