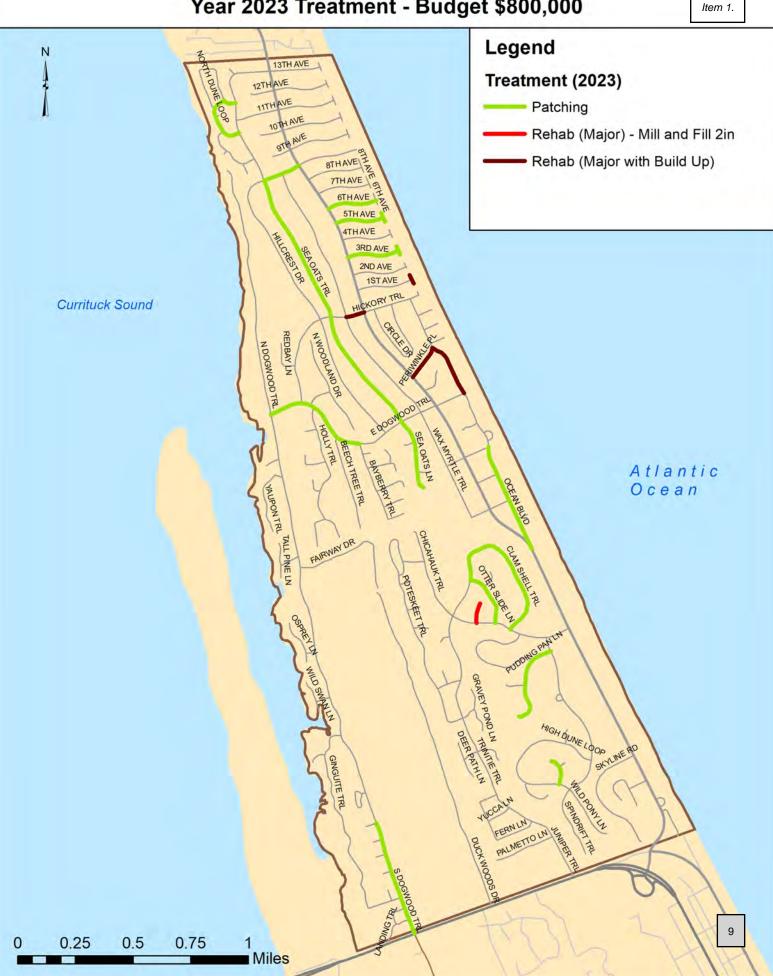

| Year 2023 | <b>Option \$800,000</b> |                 |                 |                                   |           |           |
|-----------|-------------------------|-----------------|-----------------|-----------------------------------|-----------|-----------|
| SectionID | Street Name             | BEG_DESC        | END_DESC        | Treatment (2023)                  | Cost 2023 | Class     |
| 69        | HICKORY TRL             | WAX MYRTLE TRL  | NC 12           | Rehab (Major with Build Up)       | \$45,372  | Α         |
| 82        | E DOGWOOD TRL           | N DOGWOOD TRL   | BAYBERRY TRL    | Patching                          | \$14,233  | А         |
| 86        | SEA OATS TRL            | HICKORY TRL     | E DOGWOOD TRL   | Patching                          | \$50,502  | А         |
| 68        | SEA OATS TRL            | HILLCREST DR    | HICKORY TRL     | Patching                          | \$20,029  | Α         |
| 157       | S DOGWOOD TRL           | TEAL CT         | CROATAN HWY     | Patching                          | \$15,265  | А         |
| 47        | HILLCREST DR            | SEA OATS TRL    | NC 12           | Patching                          | \$4,977   | А         |
| 80        | OCEAN BLVD              | PERIWINKLE PL   | E DOGWOOD TRL   | Rehab (Major with Build Up)       | \$123,808 | В         |
| 77        | PERIWINKLE PL           | NC 12           | OCEAN BLVD      | Rehab (Major with Build Up)       | \$85,882  | В         |
| 63        | 1ST AVE                 | DEAD END        | DEAD END        | Rehab (Major with Build Up)       | \$20,033  | В         |
| 11        | HAPPY INDIAN LN         | HIGH DUNE LOOP  | DEAD END        | Patching                          | \$3,663   | В         |
| 55        | 5TH AVE                 | DEAD END        | DEAD END        | Patching                          | \$3,771   | В         |
| 60        | 3RD AVE                 | NC 12           | 3RD AVE         | Patching                          | \$30,665  | В         |
| 133       | PUDDING PAN LN          | SPINDRIFT TRL   | DEAD END        | Patching                          | \$33,769  | В         |
| 127       | CLAM SHELL TRL          | CHICAHAUK TRL   | OTTER SLIDE LN  | Patching                          | \$59,705  | В         |
| 1         | SEA OATS LN             | E DOGWOOD TRL   | DEAD END        | Patching                          | \$28,163  | В         |
| 59        | 3RD AVE                 | DEAD END        | DEAD END        | Patching                          | \$2,121   | В         |
| 56        | 5TH AVE                 | NC 12           | 5TH AVE         | Patching                          | \$28,348  | В         |
| 33        | SOUNDVIEW TRL           | SEA OATS TRL    | NORTH DUNE LOOP | Patching                          | \$23,187  | В         |
| 171       | OTTER SLIDE LN          | CLAM SHELL TRL  | CHICAHAUK TRL   | Patching                          | \$21,762  | В         |
| 32        | SOUNDVIEW TRL           | NORTH DUNE LOOP | SEA OATS TRL    | Patching                          | \$4,941   | В         |
| 54        | 6TH AVE                 | NC 12           | 6TH AVE         | Patching                          | \$82,441  | В         |
| 6         | OCEAN BLVD              | DOLPHIN RUN     | PORPOISE RUN    | Patching                          | \$33,806  | В         |
| 108       | OCEAN BLVD              | PORPOISE RUN    | NC 12           | Patching                          | \$35,328  | В         |
| 124       | GOOSE FEATHER LN        | CHICAHAUK TRL   | DEAD END        | Rehab (Major) - Mill and Fill 2in | \$26,409  | С         |
|           |                         | _               | _               | _                                 | \$798,182 | Yearly To |