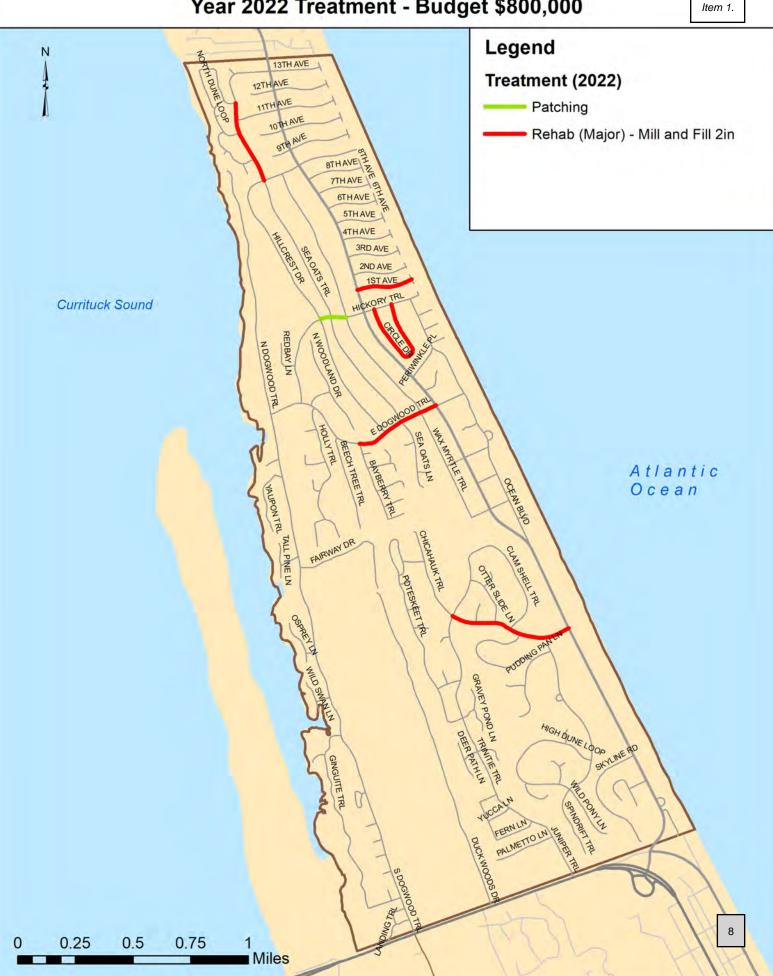

| Year 2022 | Option \$800,000 |                |                |                                   |           |                     |
|-----------|------------------|----------------|----------------|-----------------------------------|-----------|---------------------|
| SectionID | Street Name      | BEG_DESC       | END_DESC       | Treatment (2022)                  | Cost 2022 | Class               |
| 71        | HICKORY TRL      | HILLCREST DR   | WAX MYRTLE TRL | Patching                          | \$16,217  | Α                   |
| 84        | E DOGWOOD TRL    | BAYBERRY TRL   | WAX MYRTLE TRL | Rehab (Major) - Mill and Fill 2in | \$252,720 | Α                   |
| 125       | CHICAHAUK TRL    | CLAM SHELL TRL | SPINDRIFT TRL  | Rehab (Major) - Mill and Fill 2in | \$178,176 | Α                   |
| 38        | SEA OATS TRL     | SOUNDVIEW TRL  | HILLCREST DR   | Rehab (Major) - Mill and Fill 2in | \$121,987 | Α                   |
| 64        | 1ST AVE          | NC 12          | 1ST AVE        | Rehab (Major) - Mill and Fill 2in | \$73,169  | В                   |
| 74        | CIRCLE DR        | HICKORY TRL    | HICKORY TRL    | Rehab (Major) - Mill and Fill 2in | \$156,673 | В                   |
| ,         | _                |                | _              | _                                 | \$798,941 | <b>Yearly Total</b> |