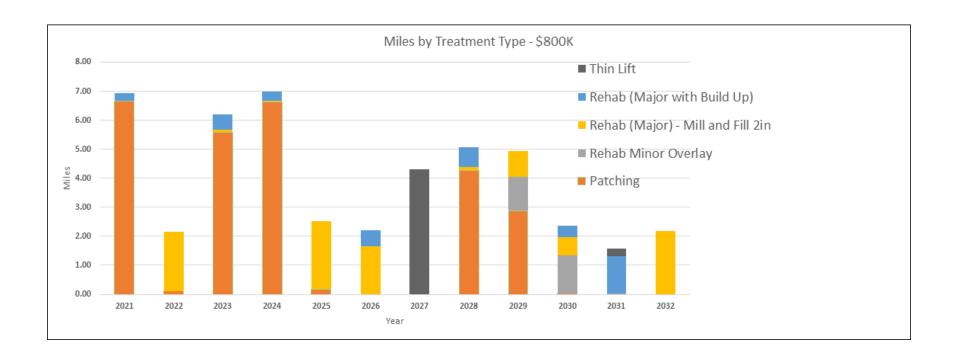

Option 3 – approximately \$800,000 spent yearly improving the system. This option would include an additional \$200,000 for construction contingency.

Option 4 – approximately \$1,000,000 spent yearly, including \$675,000 on pavement maintenance and \$400,000 on defined construction projects.

Option 3 is based on an annual budget of \$800k/yr. This option falls in between Options 1 and 2 previously presented with some changes to the types of treatments and timing of rehabilitation work.

- 1. This plan still uses patching heavily in the first 4 years.
- 2. All category A roads were brought up to at least a level of good serviceability by the conclusion of the plan. This was a priority in the logic and was not accomplished by patching only.
- 3. There is a slight departure from previous plans in year 2022 with more heavy rehab on the category A roads to get them squared away early and in good shape.
- 4. This plan touches 47 miles of road and improves the system to 73% good/excellent, 27% Fair.
- 5. This plan eliminates the poor roads late in the plan as compared to the previous Option 1.