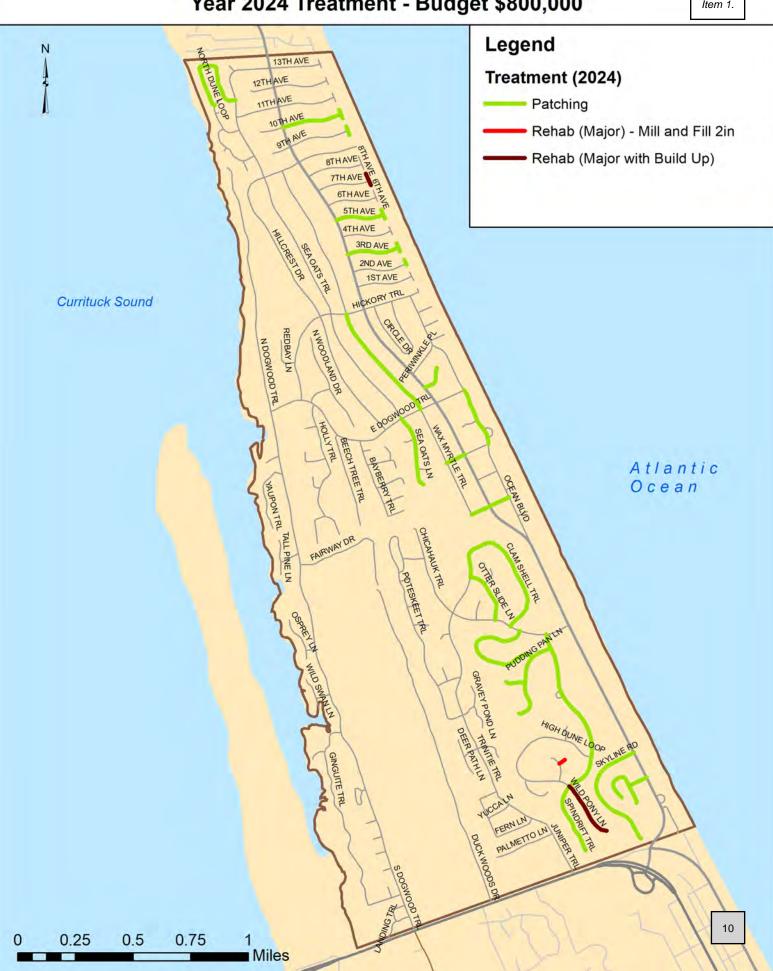

| YEAR 2021 | Option \$800,000 |                |                 |                             |           |                     |
|-----------|------------------|----------------|-----------------|-----------------------------|-----------|---------------------|
| SectionID | Street Name      | BEG_DESC       | END_DESC        | Treatment (2021)            | Cost 2021 | Class               |
| 65        | HICKORY TRL      | NC 12          | DEAD END        | Rehab (Major with Build Up) | \$121,423 | Α                   |
| 51        | HILLCREST DR     | SEA OATS TRL   | HICKORY TRL     | Patching                    | \$97,367  | А                   |
| 128       | TRINITIE TRL     | CHICAHAUK TRL  | EAGLES NEST LN  | Patching                    | \$55,332  | А                   |
| 90        | HILLCREST DR     | HICKORY TRL    | E DOGWOOD TRL   | Patching                    | \$51,494  | Α                   |
| 153       | S DOGWOOD TRL    | GINGUITE TRL   | TEAL CT         | Patching                    | \$12,233  | Α                   |
| 26        | SEA OATS TRL     | SOUNDVIEW TRL  | NC 12           | Patching                    | \$25,932  | Α                   |
| 111       | S DOGWOOD TRL    | YAUPON TRL     | FAIRWAY DR      | Patching                    | \$53,383  | Α                   |
| 130       | S DOGWOOD TRL    | FAIRWAY DR     | GINGUITE TRL    | Patching                    | \$106,851 | Α                   |
| 95        | S DOGWOOD TRL    | E DOGWOOD TRL  | YAUPON TRL      | Patching                    | \$7,782   | Α                   |
| 11        | HAPPY INDIAN LN  | HIGH DUNE LOOP | DEAD END        | Patching                    | \$3,592   | В                   |
| 33        | SOUNDVIEW TRL    | SEA OATS TRL   | NORTH DUNE LOOP | Patching                    | \$22,737  | В                   |
| 54        | 6TH AVE          | NC 12          | 6TH AVE         | Patching                    | \$80,840  | В                   |
| 12        | HIGH DUNE LOOP   | SPINDRIFT TRL  | SPINDRIFT TRL   | Patching                    | \$60,981  | В                   |
| 58        | 4TH AVE          | NC 12          | 4TH AVE         | Patching                    | \$16,000  | В                   |
| 29        | 12TH AVE         | NC 12          | 12TH AVE        | Patching                    | \$18,784  | В                   |
| 53        | 6TH AVE          | DEAD END       | DEAD END        | Patching                    | \$4,745   | В                   |
| 50        | 7TH AVE          | NC 12          | 7TH AVE         | Patching                    | \$18,244  | В                   |
| 121       | FAIRWAY DR       | S DOGWOOD TRL  | EOM             | Patching                    | \$13,635  | В                   |
| 142       | GRAVEY POND LN   | DEAD END       | DEAD END        | Patching                    | \$5,267   | В                   |
| 126       | TURTLE POND CT   | POTESKEET TRL  | DEAD END        | Patching                    | \$9,735   | С                   |
| 81        | WOODLAND DR      | E DOGWOOD TRL  | N WOODLAND DR   | Patching                    | \$16,065  | С                   |
| 92        | MIZZENMAST LN    | SEA OATS LN    | DEAD END        | Patching                    | \$6,578   | С                   |
|           |                  |                |                 |                             | \$809,000 | <b>Yearly Total</b> |