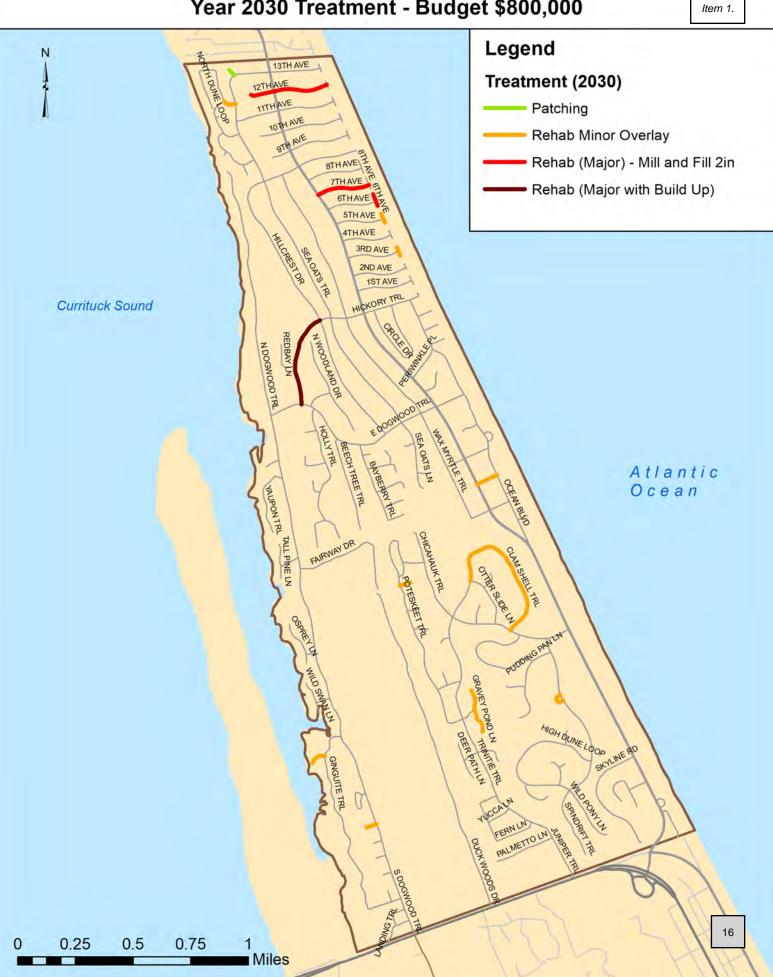

| Year 2030 | <b>Option \$800,000</b> |                 |                |                                   |           |                    |
|-----------|-------------------------|-----------------|----------------|-----------------------------------|-----------|--------------------|
| SectionID | Street Name             | BEG_DESC        | END_DESC       | Treatment (2030)                  | Cost 2030 | Class              |
| 75        | HICKORY TRL             | HILLCREST DR    | E DOGWOOD TRL  | Rehab (Major with Build Up)       | \$242,238 | Α                  |
| 55        | 5TH AVE                 | DEAD END        | DEAD END       | Rehab Minor Overlay               | \$7,089   | В                  |
| 127       | CLAM SHELL TRL          | CHICAHAUK TRL   | OTTER SLIDE LN | Rehab Minor Overlay               | \$187,038 | В                  |
| 59        | 3RD AVE                 | DEAD END        | DEAD END       | Rehab Minor Overlay               | \$6,645   | В                  |
| 32        | SOUNDVIEW TRL           | NORTH DUNE LOOP | SEA OATS TRL   | Rehab Minor Overlay               | \$15,478  | В                  |
| 29        | 12TH AVE                | NC 12           | 12TH AVE       | Rehab (Major) - Mill and Fill 2in | \$76,375  | В                  |
| 53        | 6TH AVE                 | DEAD END        | DEAD END       | Rehab (Major) - Mill and Fill 2in | \$11,576  | В                  |
| 50        | 7TH AVE                 | NC 12           | 7TH AVE        | Rehab (Major) - Mill and Fill 2in | \$74,180  | В                  |
| 30        | 12TH AVE                | NC 12           | DEAD END       | Rehab (Major) - Mill and Fill 2in | \$37,102  | В                  |
| 142       | GRAVEY POND LN          | DEAD END        | DEAD END       | Rehab Minor Overlay               | \$50,481  | В                  |
| 119       | BENT OAK CT             | POTESKEET TRL   | DEAD END       | Rehab Minor Overlay               | \$13,399  | С                  |
| 139       | LAND FALL LOOP          | SPINDRIFT TRL   | SPINDRIFT TRL  | Rehab Minor Overlay               | \$19,051  | С                  |
| 149       | POINT COMFORT LN        | GINGUITE TRL    | DEAD END       | Rehab Minor Overlay               | \$17,740  | С                  |
| 154       | TEAL CT                 | S DOGWOOD TRL   | DEAD END       | Rehab Minor Overlay               | \$11,722  | С                  |
| 104       | TROUT RUN               | NC 12           | OCEAN BLVD     | Rehab Minor Overlay               | \$26,662  | С                  |
| 27        | SEA OATS CT             | SEA OATS TRL    | DEAD END       | Patching                          | \$3,131   | С                  |
|           | _                       |                 |                |                                   | \$799,905 | <b>Yearly Tota</b> |