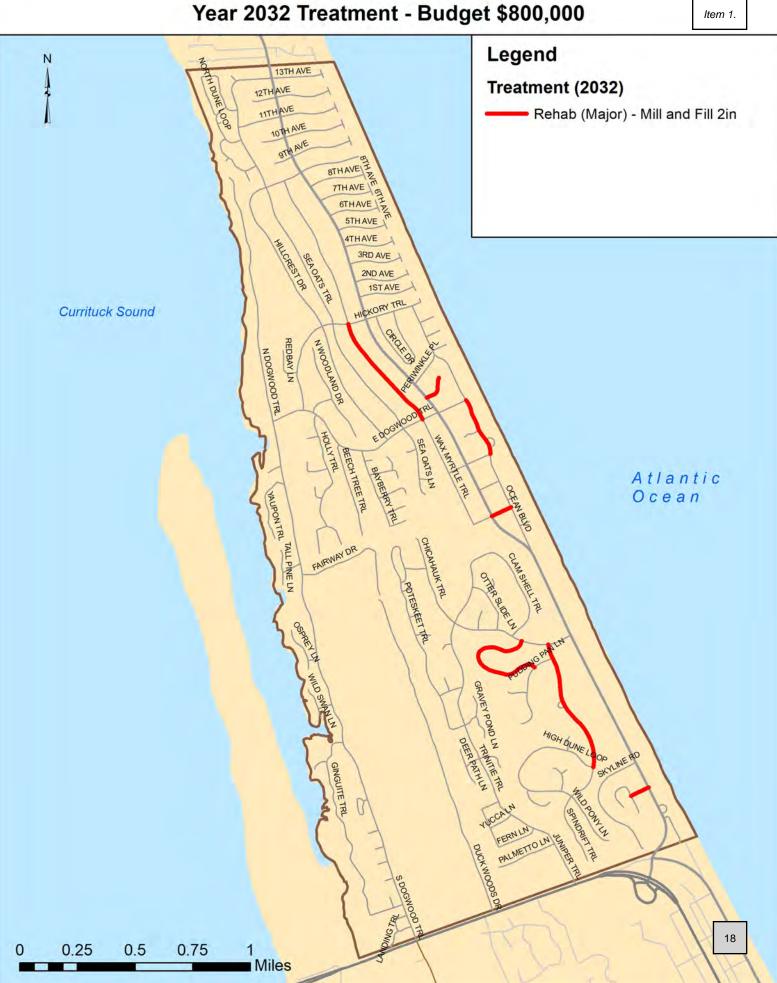

| Year 2032 | Option \$800,000  |                |                |                                   |           |              |
|-----------|-------------------|----------------|----------------|-----------------------------------|-----------|--------------|
| SectionID | StreetName        | BEG_DESC       | END_DESC       | Treatment (2032)                  | Cost 2030 | Class        |
| 79        | SANDFIDDLER CT    | NC 12          | DEAD END       | Rehab (Major) - Mill and Fill 2in | \$41,724  | В            |
| 129       | SPINDRIFT TRL     | CHICAHAUK TRL  | HIGH DUNE LOOP | Rehab (Major) - Mill and Fill 2in | \$214,924 | В            |
| 13        | OCEAN VIEW LOOP   | OCEANVIEW LOOP | NC 12          | Rehab (Major) - Mill and Fill 2in | \$30,979  | В            |
| 87        | OCEAN BLVD        | E DOGWOOD TRL  | DOLPHIN RUN    | Rehab (Major) - Mill and Fill 2in | \$90,839  | В            |
| 8         | PORPOISE RUN      | NC 12          | OCEAN BLVD     | Rehab (Major) - Mill and Fill 2in | \$26,937  | В            |
| 134       | CROOKED BACK LOOP | CHICAHAUK TRL  | PUDDING PAN LN | Rehab (Major) - Mill and Fill 2in | \$194,446 | В            |
| 85        | WAX MYRTLE TRL    | HICKORY TRL    | E DOGWOOD TRL  | Rehab (Major) - Mill and Fill 2in | \$195,285 | В            |
|           | -                 | -              | -              | -                                 | \$795.134 | Yearly Total |