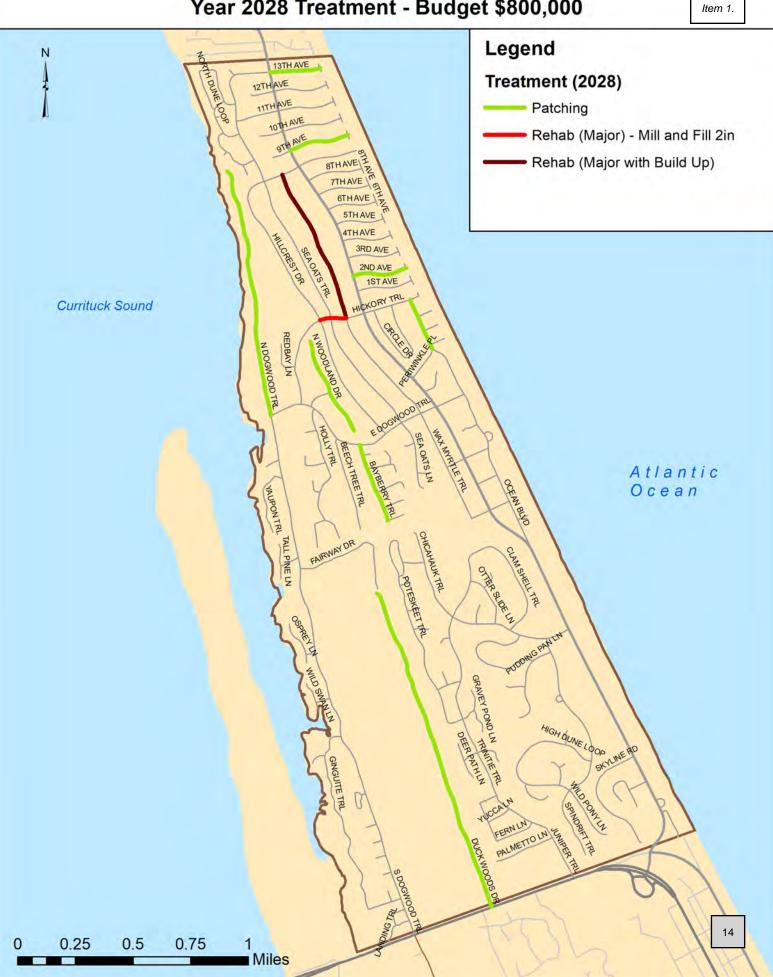

| Year 2028 | Option \$800,000 |               |                |                                   |           |             |
|-----------|------------------|---------------|----------------|-----------------------------------|-----------|-------------|
| SectionID | Street Name      | BEG_DESC      | END_DESC       | Treatment (2028)                  | Cost 2028 | Class       |
| 71        | HICKORY TRL      | HILLCREST DR  | WAX MYRTLE TRL | Rehab (Major) - Mill and Fill 2in | \$38,462  | Α           |
| 70        | WAX MYRTLE TRL   | HILLCREST DR  | HICKORY TRL    | Rehab (Major with Build Up)       | \$399,110 | В           |
| 52        | N DOGWOOD TRL    | E DOGWOOD TRL | DEAD END       | Patching                          | \$103,321 | В           |
| 62        | 2ND AVE          | NC 12         | 2ND AVE        | Patching                          | \$20,253  | В           |
| 67        | OCEAN BLVD       | HICKORY TRL   | PERIWINKLE PL  | Patching                          | \$22,159  | В           |
| 21        | DUCK WOODS DR    | CROATAN HWY   | DEAD END       | Patching                          | \$138,191 | В           |
| 42        | 9TH AVE          | NC 12         | 9TH AVE        | Patching                          | \$6,666   | В           |
| 78        | N WOODLAND DR    | DEAD END      | DEAD END       | Patching                          | \$33,095  | В           |
| 25        | 13TH AVE         | NC 12         | 13TH AVE       | Patching                          | \$6,902   | В           |
| 5         | BAYBERRY TRL     | E DOGWOOD TRL | SCUPPERNONG LN | Patching                          | \$29,891  | В           |
|           | -                | =             | =              | -                                 | \$798.050 | Yearly Tota |