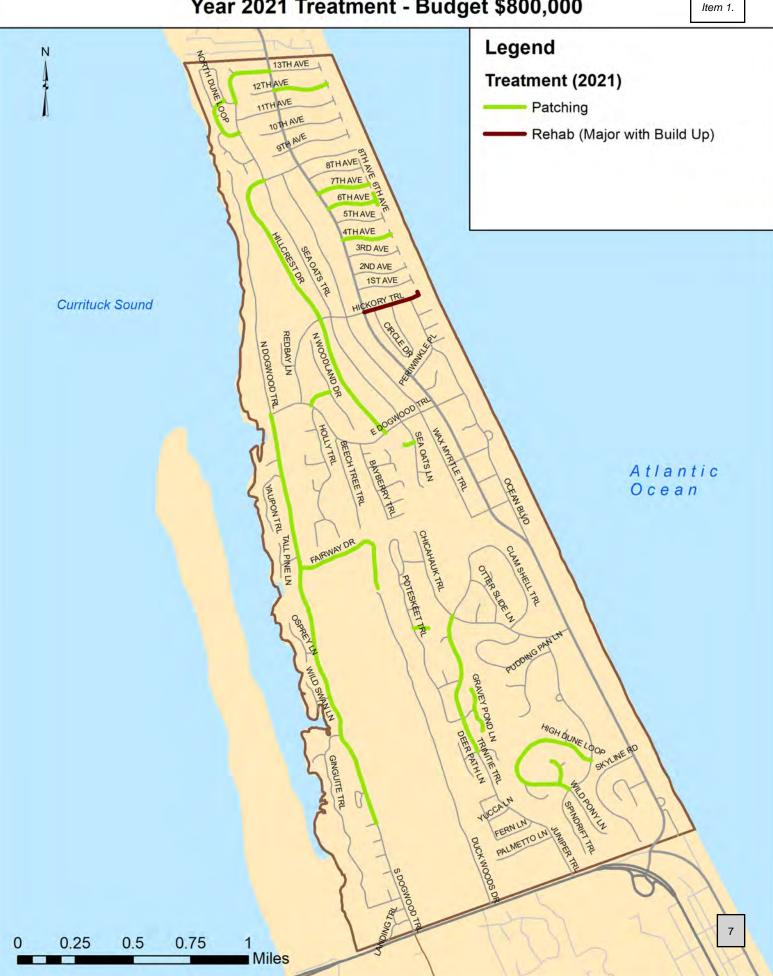

| YEAR 2021 | Option \$800,000 |                |                 |                             |           |                     |
|-----------|------------------|----------------|-----------------|-----------------------------|-----------|---------------------|
| SectionID | Street Name      | BEG_DESC       | END_DESC        | Treatment (2021)            | Cost 2021 | Class               |
| 65        | HICKORY TRL      | NC 12          | DEAD END        | Rehab (Major with Build Up) | \$121,423 | Α                   |
| 51        | HILLCREST DR     | SEA OATS TRL   | HICKORY TRL     | Patching                    | \$97,367  | А                   |
| 128       | TRINITIE TRL     | CHICAHAUK TRL  | EAGLES NEST LN  | Patching                    | \$55,332  | А                   |
| 90        | HILLCREST DR     | HICKORY TRL    | E DOGWOOD TRL   | Patching                    | \$51,494  | Α                   |
| 153       | S DOGWOOD TRL    | GINGUITE TRL   | TEAL CT         | Patching                    | \$12,233  | Α                   |
| 26        | SEA OATS TRL     | SOUNDVIEW TRL  | NC 12           | Patching                    | \$25,932  | Α                   |
| 111       | S DOGWOOD TRL    | YAUPON TRL     | FAIRWAY DR      | Patching                    | \$53,383  | Α                   |
| 130       | S DOGWOOD TRL    | FAIRWAY DR     | GINGUITE TRL    | Patching                    | \$106,851 | Α                   |
| 95        | S DOGWOOD TRL    | E DOGWOOD TRL  | YAUPON TRL      | Patching                    | \$7,782   | Α                   |
| 11        | HAPPY INDIAN LN  | HIGH DUNE LOOP | DEAD END        | Patching                    | \$3,592   | В                   |
| 33        | SOUNDVIEW TRL    | SEA OATS TRL   | NORTH DUNE LOOP | Patching                    | \$22,737  | В                   |
| 54        | 6TH AVE          | NC 12          | 6TH AVE         | Patching                    | \$80,840  | В                   |
| 12        | HIGH DUNE LOOP   | SPINDRIFT TRL  | SPINDRIFT TRL   | Patching                    | \$60,981  | В                   |
| 58        | 4TH AVE          | NC 12          | 4TH AVE         | Patching                    | \$16,000  | В                   |
| 29        | 12TH AVE         | NC 12          | 12TH AVE        | Patching                    | \$18,784  | В                   |
| 53        | 6TH AVE          | DEAD END       | DEAD END        | Patching                    | \$4,745   | В                   |
| 50        | 7TH AVE          | NC 12          | 7TH AVE         | Patching                    | \$18,244  | В                   |
| 121       | FAIRWAY DR       | S DOGWOOD TRL  | EOM             | Patching                    | \$13,635  | В                   |
| 142       | GRAVEY POND LN   | DEAD END       | DEAD END        | Patching                    | \$5,267   | В                   |
| 126       | TURTLE POND CT   | POTESKEET TRL  | DEAD END        | Patching                    | \$9,735   | С                   |
| 81        | WOODLAND DR      | E DOGWOOD TRL  | N WOODLAND DR   | Patching                    | \$16,065  | С                   |
| 92        | MIZZENMAST LN    | SEA OATS LN    | DEAD END        | Patching                    | \$6,578   | С                   |
|           |                  |                |                 |                             | \$809,000 | <b>Yearly Total</b> |