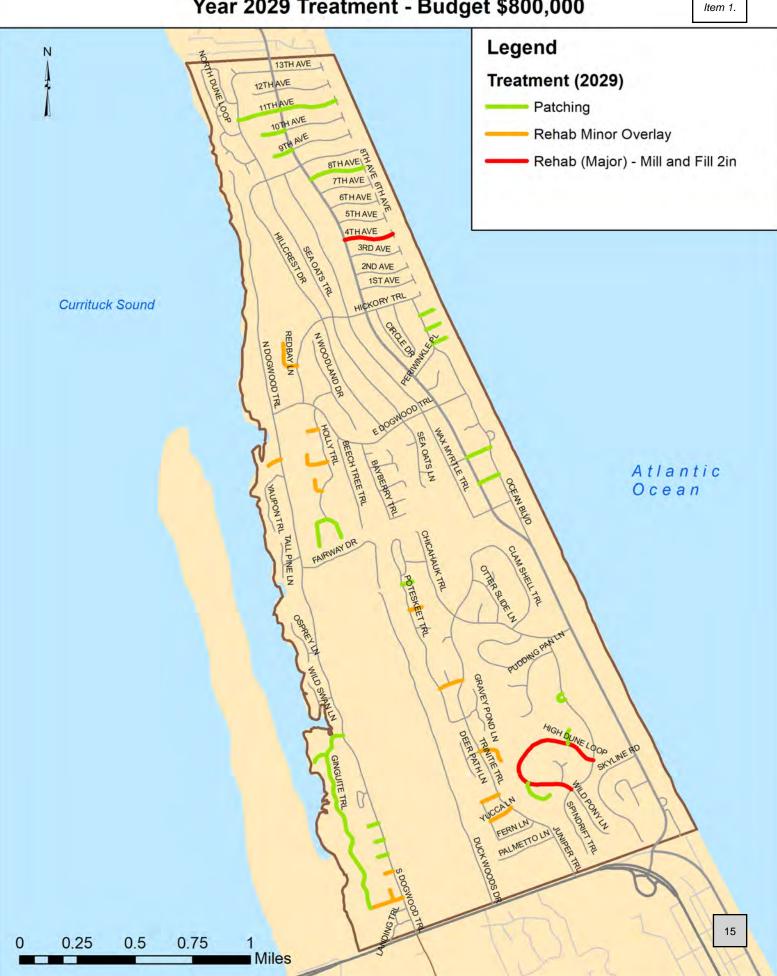

| Year 2029 | Option \$800,000 |                |                 |                                   |           |          |
|-----------|------------------|----------------|-----------------|-----------------------------------|-----------|----------|
| SectionID | Street Name      | BEG_DESC       | END_DESC        | Treatment (2029)                  | Cost 2029 | Clas     |
| 12        | HIGH DUNE LOOP   | SPINDRIFT TRL  | SPINDRIFT TRL   | Rehab (Major) - Mill and Fill 2in | \$245,696 | В        |
| 58        | 4TH AVE          | NC 12          | 4TH AVE         | Rehab (Major) - Mill and Fill 2in | \$61,235  | В        |
| 94        | DOLPHIN RUN      | NC 12          | OCEAN BLVD      | Patching                          | \$14,271  | В        |
| 23        | GINGUITE TRL     | PINTAIL TRL    | S DOGWOOD TRAIL | Patching                          | \$81,775  | В        |
| 16        | TALL CLIFF LN    | HIGH DUNE LOOP | DEAD END        | Patching                          | \$4,560   | В        |
| 110       | W HOLLY TRL      | HOLLY TRL      | DEAD END        | Patching                          | \$14,126  | В        |
| 66        | PURPLE MARTIN LN | OCEAN BLVD     | DEAD END        | Patching                          | \$4,315   | В        |
| 107       | E HOLLY TRL      | HOLLY TRL      | DEAD END        | Patching                          | \$2,787   | В        |
| 48        | 8TH AVE          | NC 12          | 8TH AVE         | Patching                          | \$6,164   | В        |
| 72        | SAND PIPER LN    | OCEAN BLVD     | DEAD END        | Patching                          | \$5,000   | В        |
| 37        | 11TH AVE         | SEA OATS TRL   | NC 12           | Patching                          | \$18,098  | В        |
| 73        | MOCKINGBIRD LN   | OCEAN BLVD     | DEAD END        | Patching                          | \$5,000   | В        |
| 41        | 10TH AVE         | NC 12          | DEAD END        | Patching                          | \$7,729   | В        |
| 35        | 11TH AVE         | NC 12          | 11TH AVE        | Patching                          | \$21,370  | В        |
| 44        | 9TH AVE          | NC 12          | DEAD END        | Patching                          | \$6,287   | В        |
| 119       | BENT OAK CT      | POTESKEET TRL  | DEAD END        | Patching                          | \$7,544   | С        |
| 139       | LAND FALL LOOP   | SPINDRIFT TRL  | SPINDRIFT TRL   | Patching                          | \$6,436   | С        |
| 149       | POINT COMFORT LN | GINGUITE TRL   | DEAD END        | Patching                          | \$5,993   | С        |
| 154       | TEAL CT          | S DOGWOOD TRL  | DEAD END        | Patching                          | \$5,000   | С        |
| 104       | TROUT RUN        | NC 12          | OCEAN BLVD      | Patching                          | \$3,002   | С        |
| 145       | LAST HUNT LN     | HIGH DUNE LOOP | DEAD END        | Patching                          | \$2,040   | С        |
| 160       | WOOD DUCK CT     | S DOGWOOD TRL  | DEAD END        | Patching                          | \$1,331   | С        |
| 159       | BLUE PETE CT     | S DOGWOOD TRL  | DEAD END        | Patching                          | \$1,198   | С        |
| 122       | TWISTED TREE CT  | POTESKEET TRL  | DEAD END        | Rehab Minor Overlay               | \$15,317  | С        |
| 151       | YUCCA LN         | CYPRESS LN     | JUNIPER TRL     | Rehab Minor Overlay               | \$27,384  | С        |
| 97        | BIRCH LN         | HOLLY TRL      | DEAD END        | Rehab Minor Overlay               | \$21,383  | С        |
| 22        | PINTAIL TRL      | GINGUITE TRL   | S DOGWOOD TRL   | Rehab Minor Overlay               | \$41,488  | С        |
| 3         | LIVE OAK LN      | HOLLY TRL      | DEAD END        | Rehab Minor Overlay               | \$16,119  | С        |
| 88        | LOBLOLLY LN      | HOLLY TRL      | DEAD END        | Rehab Minor Overlay               | \$11,957  | С        |
| 136       | OLD PASSAGE LN   | POTESKEET TRL  | TRINITIE TRL    | Rehab Minor Overlay               | \$29,739  | С        |
| 148       | EAGLES NEST LN   | TRINITIE TRL   | DEAD END        | Rehab Minor Overlay               | \$27,726  | С        |
| 162       | WIDGEON CT       | S DOGWOOD TRL  | DEAD END        | Rehab Minor Overlay               | \$10,334  | С        |
| 17        | SWEETGUM LN      | CYPRESS LN     | TRINITIE TRL    | Rehab Minor Overlay               | \$22,547  | С        |
| 98        | SASSAFRAS LN     | S DOGWOOD TRL  | DEAD END        | Rehab Minor Overlay               | \$10,330  | С        |
| 76        | REDBAY LN        | HICKORY TRL    | DEAD END        | Rehab Minor Overlay               | \$35,374  | С        |
| 163       | PINTAIL CT       | PINTAIL TRL    | DEAD END        | Rehab Minor Overlay               | \$13,658  | С        |
|           | =                |                |                 | · '                               | \$814,314 | Yearly 1 |