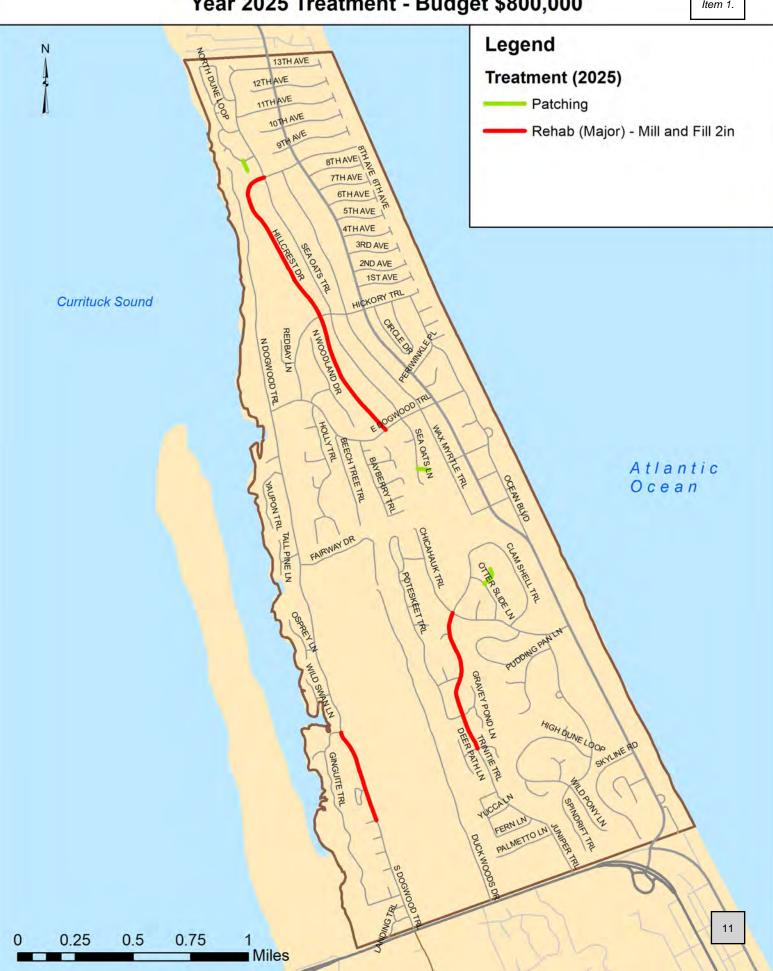

| Year 2025 | Option \$800,000  |                |                |                                   |           |                     |
|-----------|-------------------|----------------|----------------|-----------------------------------|-----------|---------------------|
| SectionID | Street Name       | BEG_DESC       | END_DESC       | Treatment (2025)                  | Cost 2025 | Class               |
| 51        | HILLCREST DR      | SEA OATS TRL   | HICKORY TRL    | Rehab (Major) - Mill and Fill 2in | \$226,739 | Α                   |
| 128       | TRINITIE TRL      | CHICAHAUK TRL  | EAGLES NEST LN | Rehab (Major) - Mill and Fill 2in | \$214,756 | Α                   |
| 90        | HILLCREST DR      | HICKORY TRL    | E DOGWOOD TRL  | Rehab (Major) - Mill and Fill 2in | \$199,857 | Α                   |
| 153       | S DOGWOOD TRL     | GINGUITE TRL   | TEAL CT        | Rehab (Major) - Mill and Fill 2in | \$142,437 | Α                   |
| 103       | BRIGHT LANTERN LN | SEA OATS LN    | DEAD END       | Patching                          | \$4,921   | С                   |
| 172       | KINGFISHER CT     | KINGFISHER TRL | DEAD END       | Patching                          | \$4,318   | С                   |
| 120       | OYSTER BED LN     | POTESKEET TRL  | DEAD END       | Patching                          | \$7,383   | С                   |
|           |                   |                |                |                                   | \$800,410 | <b>Yearly Total</b> |