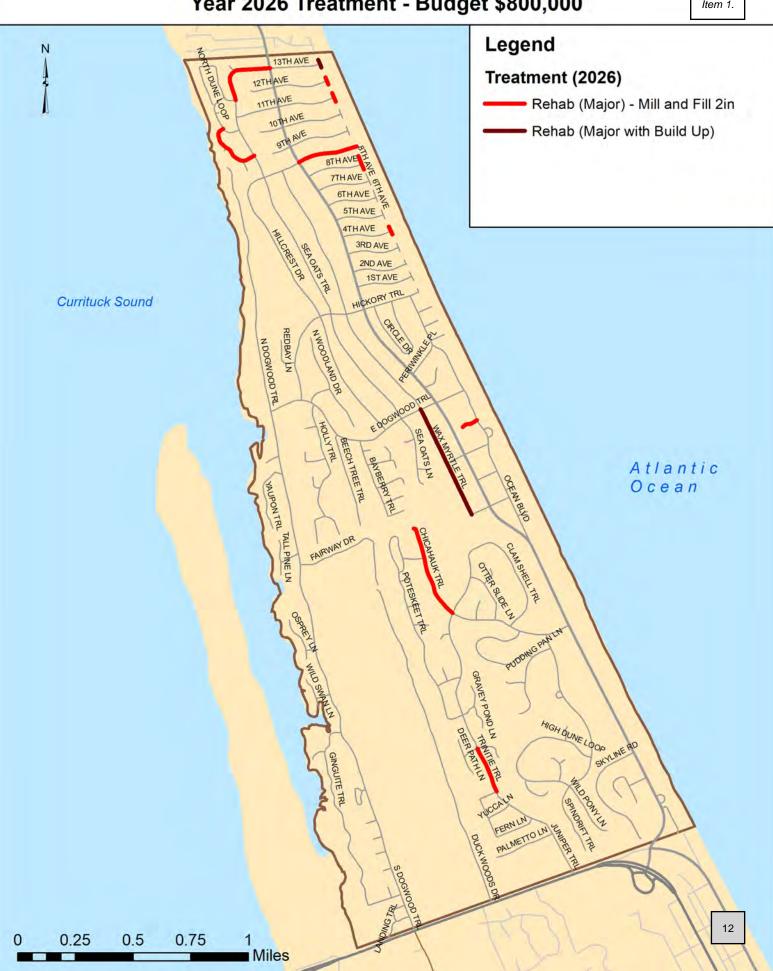

| Year 2026 | Option \$800,000 |               |              |                                   |           |                     |
|-----------|------------------|---------------|--------------|-----------------------------------|-----------|---------------------|
| SectionID | Street Name      | BEG_DESC      | END_DESC     | Treatment (2026)                  | Cost 2026 | Class               |
| 26        | SEA OATS TRL     | SOUNDVIEW TRL | NC 12        | Rehab (Major) - Mill and Fill 2in | \$101,606 | Α                   |
| 112       | CHICAHAUK TRL    | CLAMSHELL TRL | DEAD END     | Rehab (Major) - Mill and Fill 2in | \$144,033 | Α                   |
| 45        | HILLCREST DR     | NC 12         | DEAD END     | Rehab (Major) - Mill and Fill 2in | \$72,646  | Α                   |
| 15        | TRINITIE TRL     | DEER PATH LN  | SWEETGUM LN  | Rehab (Major) - Mill and Fill 2in | \$71,148  | Α                   |
| 100       | WAX MYRTLE TRL   | E DOGWOOD TRL | PORPOISE RUN | Rehab (Major with Build Up)       | \$231,334 | В                   |
| 24        | 13TH AVE         | DEAD END      | DEAD END     | Rehab (Major with Build Up)       | \$20,592  | В                   |
| 89        | POMPANO CT       | OCEAN BLVD    | DEAD END     | Rehab (Major) - Mill and Fill 2in | \$17,030  | В                   |
| 57        | 4TH AVE          | DEAD END      | DEAD END     | Rehab (Major) - Mill and Fill 2in | \$10,147  | В                   |
| 31        | 11TH AVE         | DEAD END      | DEAD END     | Rehab (Major) - Mill and Fill 2in | \$11,155  | В                   |
| 28        | 12TH AVE         | DEAD END      | DEAD END     | Rehab (Major) - Mill and Fill 2in | \$9,586   | В                   |
| 46        | 8TH AVE          | DEAD END      | DEAD END     | Rehab (Major) - Mill and Fill 2in | \$17,703  | В                   |
| 43        | KINGFISHER TRL   | SOUNDVIEW TRL | SEA OATS TRL | Rehab (Major) - Mill and Fill 2in | \$88,328  | С                   |
|           | _                |               |              | -                                 | \$795 306 | <b>Vearly Total</b> |