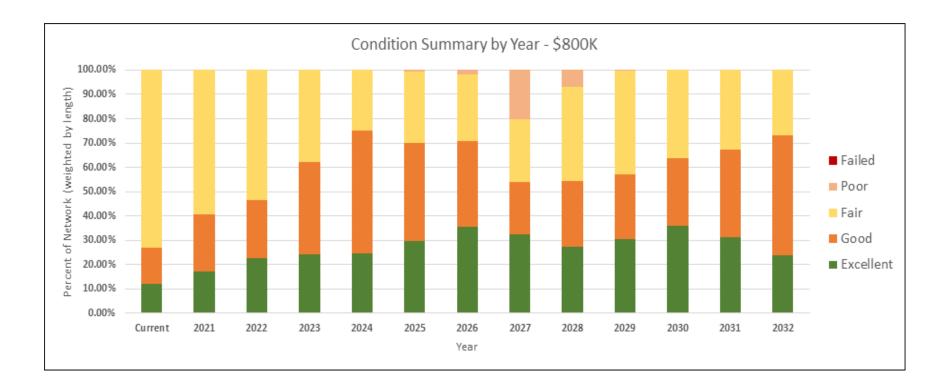

Option 3 is based on an annual budget of \$800k/yr. This option falls in between Options 1 and 2 previously presented with some changes to the types of treatments and timing of rehabilitation work.

- 1. This plan still uses patching heavily in the first 4 years.
- 2. All category A roads were brought up to at least a level of good serviceability by the conclusion of the plan. This was a priority in the logic and was not accomplished by patching only.
- 3. There is a slight departure from previous plans in year 2022 with more heavy rehab on the category A roads to get them squared away early and in good shape.
- 4. This plan touches 47 miles of road and improves the system to 73% good/excellent, 27% Fair.
- 5. This plan eliminates the poor roads late in the plan as compared to the previous Option 1.