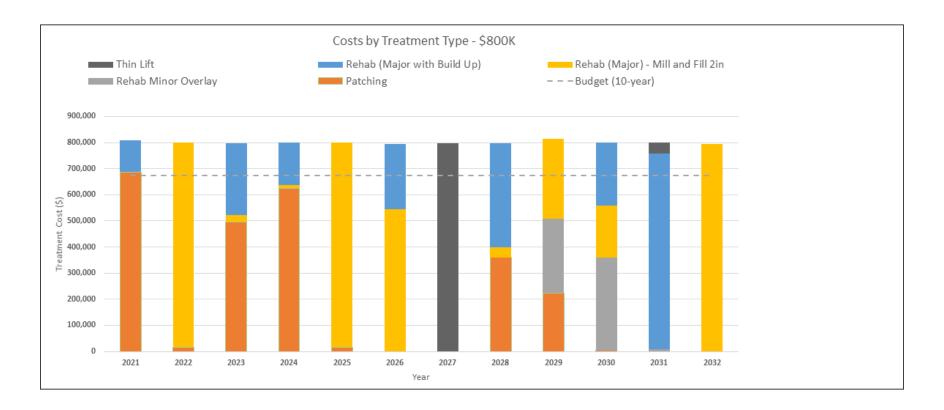

Option 3 – approximately \$800,000 spent yearly improving the system. This option would include an additional \$200,000 for construction contingency.

Option 4 – approximately \$1,000,000 spent yearly, including \$675,000 on pavement maintenance and \$400,000 on defined construction projects.

Option 3 is based on an annual budget of \$800k/yr. This option falls in between Options 1 and 2 previously presented with some changes to the types of treatments and timing of rehabilitation work.

- 1. This plan still uses patching heavily in the first 4 years.
- 2. All category A roads were brought up to at least a level of good serviceability by the conclusion of the plan. This was a priority in the logic and was not accomplished by patching only.
- 3. There is a slight departure from previous plans in year 2022 with more heavy rehab on the category A roads to get them squared away early and in good shape.
- 4. This plan touches 47 miles of road and improves the system to 73% good/excellent, 27% Fair.
- 5. This plan eliminates the poor roads late in the plan as compared to the previous Option 1.