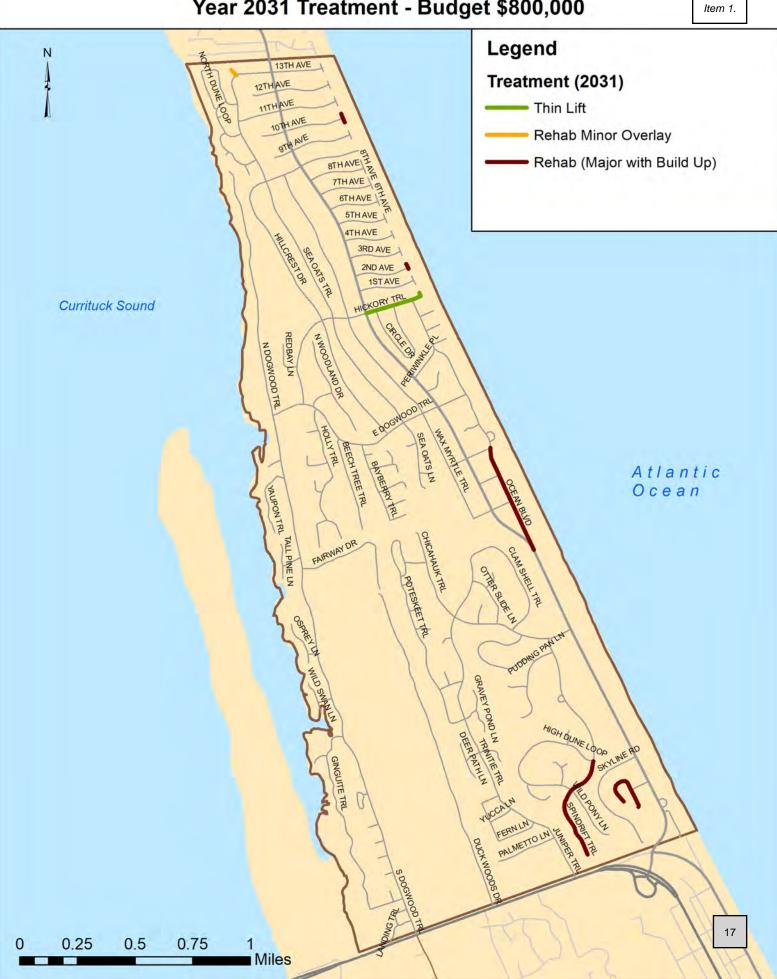

| Year 2031 | Option \$800,000 |                |              |                             |           |                     |
|-----------|------------------|----------------|--------------|-----------------------------|-----------|---------------------|
| SectionID | Street Name      | BEG_DESC       | END_DESC     | Treatment (2031)            | Cost 2031 | Class               |
| 65        | HICKORY TRL      | NC 12          | DEAD END     | Thin Lift                   | \$43,515  | Α                   |
| 6         | OCEAN BLVD       | DOLPHIN RUN    | PORPOISE RUN | Rehab (Major with Build Up) | \$134,069 | В                   |
| 108       | OCEAN BLVD       | PORPOISE RUN   | NC 12        | Rehab (Major with Build Up) | \$140,104 | В                   |
| 14        | SPINDRIFT TRL    | HIGH DUNE LOOP | DEAD END     | Rehab (Major with Build Up) | \$288,339 | В                   |
| 18        | OCEAN VIEW LOOP  | DEAD END       | DEAD END     | Rehab (Major with Build Up) | \$154,996 | В                   |
| 61        | 2ND AVE          | DEAD END       | DEAD END     | Rehab (Major with Build Up) | \$10,817  | В                   |
| 36        | 10TH AVE         | DEAD END       | DEAD END     | Rehab (Major with Build Up) | \$19,133  | В                   |
| 27        | SEA OATS CT      | SEA OATS TRL   | DEAD END     | Rehab Minor Overlay         | \$9,267   | С                   |
|           | -                | _              | -            | -                           | \$800,240 | <b>Yearly Total</b> |