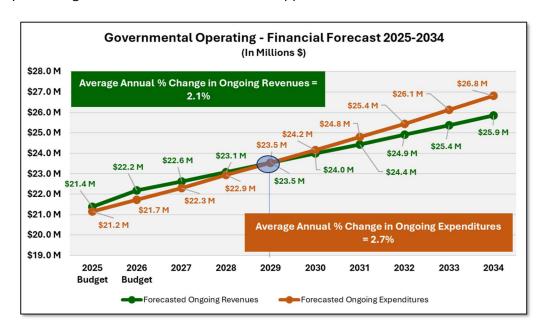

# **Financial Forecast**

The City of Snoqualmie has been working through a time of unprecedented economic uncertainty. The inflationary pressures present during the 2023-2024 biennium are still reverberating through the City's finances and decision making. While core inflation remains higher than the Federal Reserve's 2% rate target, impacting the costs of personnel, goods, and services, restrictive monetary policy has persisted, which may affect the City's approach to capital projects. In addition, the possibility of a recession looms as the nation slowly emerges from the high interest rates designed to contain inflation.

The City is also subject to the 1% statutory limit on its most significant source of revenue, property tax, and must consistently work to prevent recurring expenditures from exceeding recurring revenues while maintaining service levels. Increases in the City's sales tax during 2024, including a councilmanic Transportation Benefit District (TBD) sales tax and a voted public safety sales tax, help to ease the pressures innate to an annually adjusted property-tax ceiling. The City will need to continue to be proactive and strategic in what it does to prevent future budgetary deficits and protect levels of service.

The following chart shows the expected trend in ongoing revenues and ongoing expenditures over a 10-year period for "Governmental Operating" (i.e., General Fund). "Governmental Operating" includes important services such as Police, Fire, and Parks and Streets Maintenance. The City used the July 2024 King County Economic Forecast to support many of the assumptions included in the chart. Moreover, the chart also assumes taking the 1% property tax increase annually. A detailed table representing the chart has been included in Appendix A1.