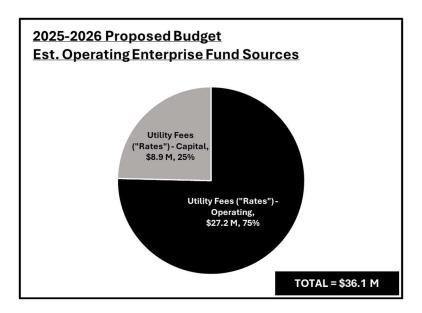

9.060.000 | \$           | \$<br>3.150.000 | \$<br>•      | \$<br>8.900.000 | \$<br>-      |

Note: Water bill is based on a 3/4" meter and 7ccf of usage

In total, the operating enterprise funds are expected to generate \$36.1 million in revenue over the next biennium, with revenue assumptions based on the new utility costing model currently under

<sup>&</sup>lt;sup>1</sup> Assumes a <sup>3</sup>/<sub>4</sub>" meter, 7 centum cubic feet of monthly water usage, and 1 equivalent service unit (ESU).

development. This is approximately a 21.4% increase over the amount collected during the 2023-2024 biennium. Of the revenue expected to be collected during the next biennium, roughly \$8.9 million will fund the capital needs of the utilities and \$27.2 million will support utility operations.



#### **Enterprise Funds Uses Summary:**

During the 2025-2026 biennium, the three operating enterprise funds (Water Operations Fund (#401), Wastewater Operations Fund (#402), Stormwater Operations Fund (#403)) are expected to spend \$31.2 million, which includes \$8.9 million in transfers to the Utilities Capital Fund (#417) to pay for capital improvements and debt service and \$0.2 million in transfers to the ERP Project Fund (#350). The following two charts break out the anticipated spending by object and utility.





# Water Operations Fund (#401)

#### **Description:**

The Water Operations Fund is composed of the Water Division of the Parks and Public Works Department. The Division provides the management and maintenance necessary to deliver high quality drinking water to the resid