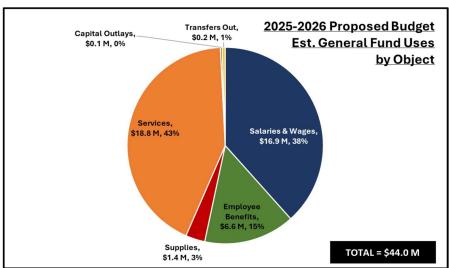

### **General Fund Overview**

The General Fund serves as the main operating fund for the City and includes source and use allocations for general government activities such as administration, public safety, court services, community planning and development, economic development, parks maintenance, street maintenance, and human services. Overall General Fund sources are projected at \$44.4 million and General Fund uses are projected at \$44.0 million for 2025-2026 biennium.

#### Proposed 2025-2026 Biennial Budget Sources, Uses, and Fund Balance:

|                              | 2023-2024 |              | 2025-2026              |            | %        | 2023-24 to 2025-26 |
|------------------------------|-----------|--------------|------------------------|------------|----------|--------------------|
|                              | Bie       | nnial Budget | <b>Proposed Budget</b> |            | of Total | % Change           |
| Beginning Fund Balance       | \$        | 4,423,674    | \$                     | 1,184,187  |          |                    |
| Sources                      |           |              |                        |            |          |                    |
| Taxes                        | \$        | 29,628,339   | \$                     | 31,957,677 | 71.9%    | 7.9%               |
| Licenses & Permits           | \$        | 1,442,884    | \$                     | 1,637,801  | 3.7%     | 13.5%              |
| Intergovernmental Revenues   | \$        | 1,126,352    | \$                     | 2,178,193  | 4.9%     | 93.4%              |
| Charges for Goods & Services | \$        | 7,783,858    | \$                     | 8,275,422  | 18.6%    | 6.3%               |
| Fines & Penalties            | \$        | 78,667       | \$                     | 68,213     | 0.2%     | -13.3%             |
| Miscellaneous Revenues       | \$        | 405,068      | \$                     | 331,330    | 0.7%     | -18.2%             |
| Transfers In                 | \$        | 2,117,818    | \$                     | _          | 0.0%     | -100.0%            |
| Total Sources =              | \$        | 42,582,986   | \$                     | 44,448,636 |          | 4.4%               |
| Uses                         |           |              |                        |            |          |                    |
| Salaries & Wages             | \$        | 17,375,926   | \$                     | 16,879,377 | 38.4%    | -2.9%              |
| Employee Benefits            | \$        | 6,718,656    | \$                     | 6,591,332  | 15.0%    | -1.9%              |
| Supplies                     | \$        | 1,419,823    | \$                     | 1,402,112  | 3.2%     | -1.2%              |
| Services                     | \$        | 16,949,388   | \$                     | 18,767,842 | 42.7%    | 10.7%              |
| Capital Outlays              | \$        | 9,050        | \$                     | 126,658    | 0.3%     | 1299.5%            |
| Transfers Out                | \$        | 2,824,707    | \$                     | 218,699    | 0.5%     | -92.3%             |
| Total Uses =                 | \$        | 45,297,550   | \$                     | 43,986,021 |          | -2.9%              |
| Sources Over (Under) Uses =  | \$        | (2,714,564)  | \$                     | 462,615    |          |                    |
| Ending Fund Balance          | \$        | 1,709,110    | \$                     | 1,646,802  |          |                    |