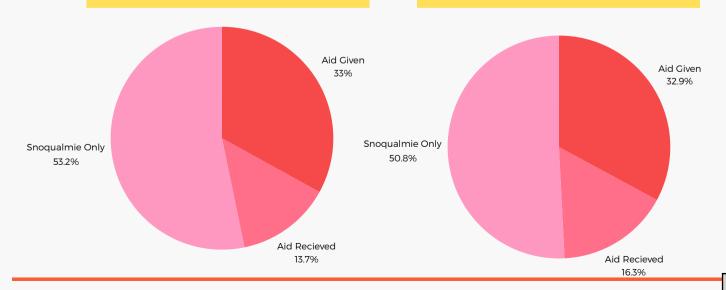

-|-----|-----|-----|-----|-----|-----|-----|-----|-----|-----|-----|-----|
| 2020 | 106 | 91  | 76  | 54  | 70  | 86  | 95  | 74  | 89  | 78  | 87  | 101 |
| 2021 | 103 | 87  | 78  | 114 | 119 | 166 | 122 | 114 | 102 | 121 | 108 | 112 |
| 2022 | 133 | 96  | 118 | 93  | 111 | 123 | 163 | 169 | 168 | 146 | 133 | 165 |
| 2023 | 139 | 98  | 102 | 112 | 135 | 146 | 143 | 160 | 136 | 131 | 120 | 165 |
| 2024 | 156 | 129 | 136 | 122 | 114 | 146 |     |     |     |     |     |     |

# Incidents Per Year



| 2020 | 2021 | 2022 | 2023 | 2024 |
|------|------|------|------|------|
| 1044 | 1380 | 1611 | 1572 | 803  |

# **INCIDENTS**

CONTINUED

2023 Total Annual Incidents by type

2024 Total Annual Incidents by type





2023 Annual Mutual Aid Given/Received 2024 Annual Mutual Aid Given/Received



# **INCIDENTS**

CONTINUED

# **Mutual Aid Given**

| Department                  | Quarter 1 | Quarter 2 | Quarter 3 | Quarter 4 | Total |
|-----------------------------|-----------|-----------|-----------|-----------|-------|
| Eastside Fire and<br>Rescue | 129       | 112       |           |           | 241   |
| KCFD #27<br>Fall City       | 10        | 12        |           |           | 22    |
| Other                       | 0         | 1         |           |           | 1     |

# **Mutual Aid Received**

| Department                                  | Quarter 1 | Quarter 2 | Quarter 3 | Quarter 4 | Total |
|---------------------------------------------|-----------|-----------|-----------|-----------|-------|
| Eastside Fire and<br>Rescue                 | 48        | 37