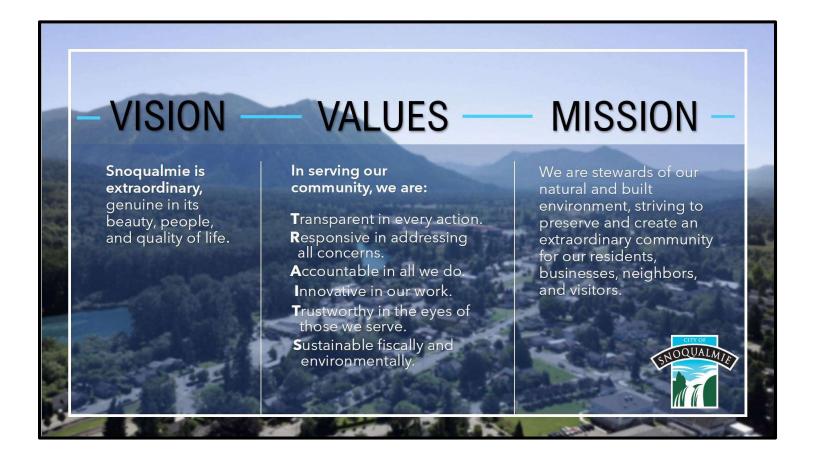

#### **Council Priorities**

At the 2024 City Council Retreat, the Council updated its priorities for the City in order to focus efforts over the next biennium. Within each priority is a number of more detailed goals. The 2025-2026 Biennial Budget endeavors to support, through funding, the achievement of these priorities, along with the routine and ongoing delivery of services that City departments provide.

# Ensure Fiscal Transparency & Operational Stability

Goal #1: Develop a strategic plan.

Goal #2: Maintain an appropriate financial capacity for present and future levels-of-service.

## **Budget Process**

The City of Snoqualmie adopts a biennial budget and allocates spending over a two-year period. Budget amendments occur periodically and the City is required to update the budget at the end of the first year to allow for expenditure adjustments and new revenue sources that were unforeseen at the time of budget adoption. The budget process begins with the priority-setting work of City Council, then an update of the multi-year Capital Improvement Plan (CIP), and finally, development of the proposed biennial budget based on the priorities of Council and the Mayor's direction. Personnel costs and internal service charges were estimated by budget staff. Departments were given the opportunity to propose personnel changes, as well as request new or changed programs, activities, studies, or pieces of equipment for the 2025-2026 biennium. As a part of their effort, each department was asked to consider the following questions and classify any budgetary requests they may have using the framework below: