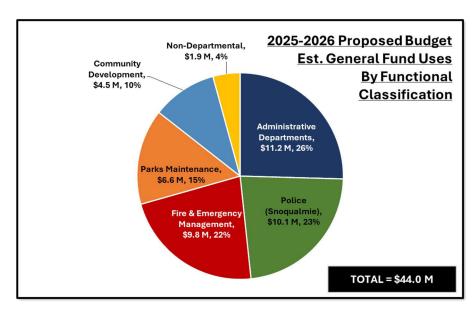

# General Fund Uses Summary

Overall General Fund uses are projected at \$44.0 million for 2025-2026 biennium, a 2.9% decrease from the prior biennium's budget. A substantial portion of the decrease is caused by a one-time \$2.5 million transfer to Non-Utility Capital during the 2023-2024 biennium. Personnel and benefit costs have remained relatively stable, despite a net increase of 2.24 full-time equivalent positions, cost-of-living adjustments, collective bargaining agreement obligations, and the change in premiums for benefits. This is due to a 5% vacancy assumption, the elimination and reclassification of employees, increased turnover, and adjustments to the police services cost share with the City of North Bend.

Overall increases to services result primarily from Equipment Repair and Replacement Fund, Information Technology Fund, and Facilities Maintenance Fund internal service charges. Costs for supplying these services, coupled with certain changes to the cost assignment methodology, have resulted higher internal service costs.

# **General Fund by Functional Classification**

### **Administrative Departments**