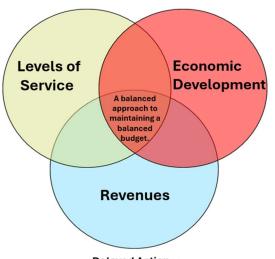

To achieve these goals, the City will need to continue rebalancing its revenue sources to create a more equitable distribution between property taxes, which are paid exclusively by property owners; and sales taxes, which are paid by both residents and visitors. Many Washington cities face revenue constraints, such as the 1% cap on property tax increases, which often fail to keep pace with inflation. This leads to structural imbalances where expenses consistently surpass revenues, driving city finances into an unfavorable position. Snoqualmie has proactively addressed these challenges by seeking additional revenues when necessary, such as the public safety sales tax, optimizing service levels, and pursuing economic development opportunities. As a result of these efforts, we are proud to present a balanced 2025-2026 Biennial Budget that is fiscally responsible and positions us well for a strong financial future.