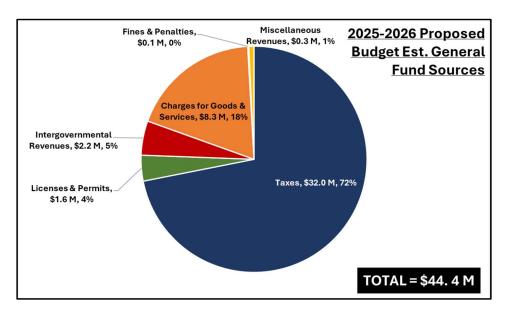

# General Fund Sources Summary

72% of General Fund sources come from property taxes, sales taxes, utility taxes, and other taxes. Charges for goods and services make up the second largest proportion at 18%. The following chart breaks out General Fund sources over the biennium by type of source.

#### **Property Tax:**

The King County Assessor's Office estimated the overall 2024 assessed valuation (AV) for taxable property within the City of Snoqualmie at approximately \$4.8 billion. This is a decrease in property values of \$685 million dollars from 2023 and represents a 12.6% decrease. This change is related to decreasing property values and the removal of the Salish Lodge and related properties from the City's property tax base.

The City of Snoqualmie only receives a proportion of the property taxes paid by property owners residing within City boundaries. For 2024, the City receives approximately \$0.18 of every property tax dollar paid. The 2024 levy rate is \$10.04 per \$1,000 of assessed valuation which is a 15.1% increase from the 2023 levy rate of \$8.72.

Property taxes represent the largest source of revenue for the General Fund. The City is projecting an increase of nearly \$94 thousand to a total of \$8.6 million for 2025, which includes the statutory allowable levy increase from the previous year levy along with anticipated new construction values. The final property tax levy rate is set when all taxing jurisdictions adopt final levies and is provided by King County in early January of each year. For the two-year biennium, the City anticipates collecting \$17.3 million in property taxes. For the median valued home in the City of Snoqualmie, which is estimated to be \$915,000 in 2024, the city portion of the property tax bill is approximately \$1,665.

#### Sales Tax/Business & Occupation (B&O) Tax:

Sales and B&O tax revenue combined represents the second largest revenue source for the General Fund and is projected at \$8.3 million for the biennium, representing 18.7% of all General Fund sources. The 2025-2026 budget forecasts sales tax using King County's Office of Economic and Financial Analysis 2024 CPI-U forecasts.

#### **Utility Taxes:**

Utility taxes are another major source of funding for the city's General fund at \$6.3 million, or 14.2% of sources. The 2025-2026 forecast for these taxes represents a 26.4% increase from the prior biennium.

#### **Other General Fund Sources:**

The remaining General Fund sources are approximately \$12.5 million and include administrative cost allocations to enterprise funds, building permits, development-related fees, grants, licenses and taxes, public safety revenues, interest income and other miscellaneous sources.