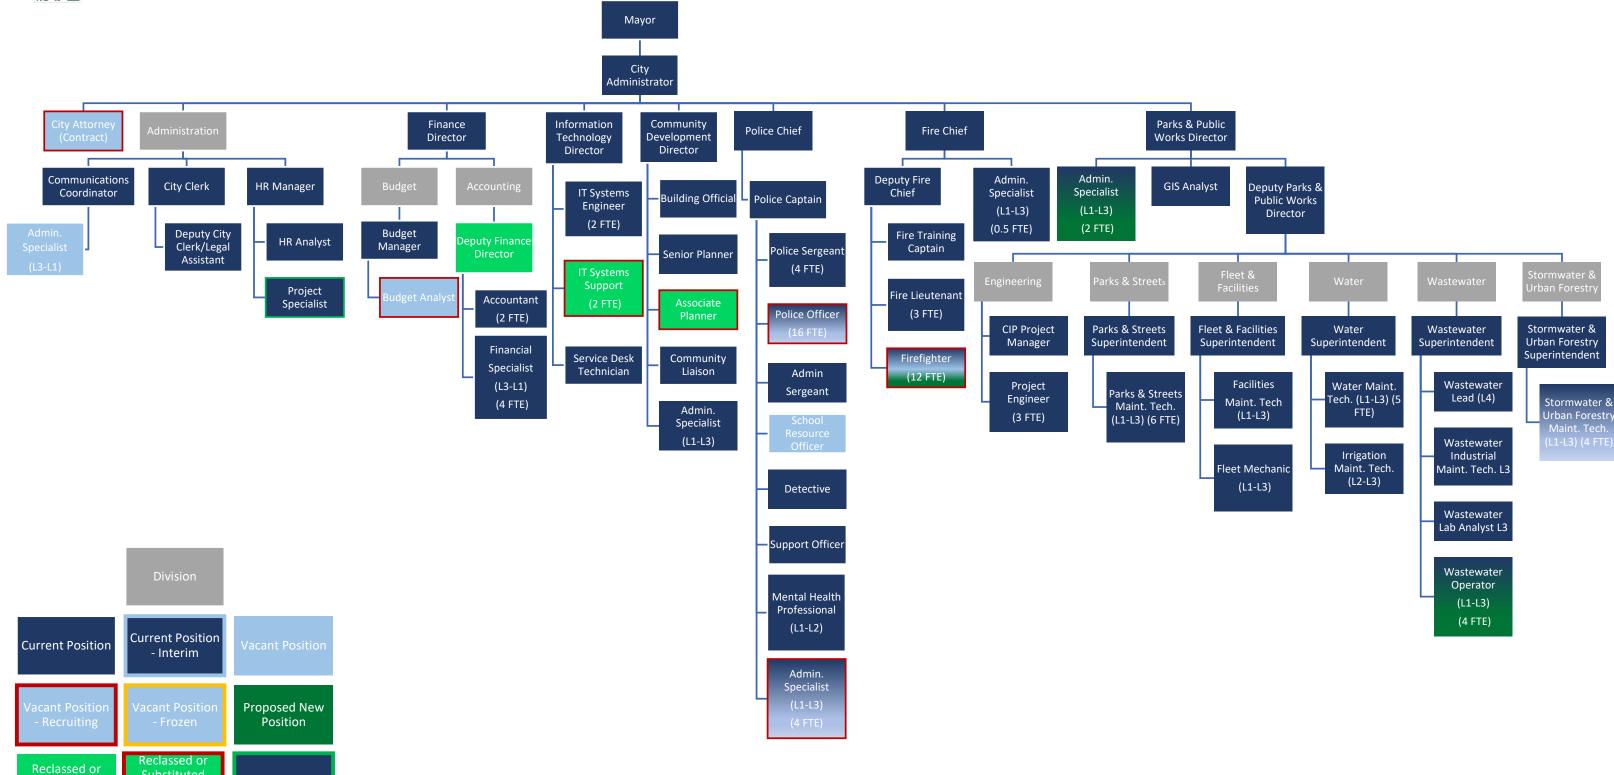

#### **City Staffing Overview:**

City services are provided to the community through the allocation of people and equipment. The City has structured the organization and crafted a long-term staffing plan for continued service delivery. Below is a staffing count matrix of overall authorized full-time equivalent (FTE) positions included in the proposed budget.

For the 2025-2026 biennium, the City is proposing to add a net 4.24 positions. While the matrix includes a number of position substitutions and reclassifications, the bulk of these changes include the addition of three firefighters, which will reduce overtime costs and the burden of shift coverage for our current firefighters, an additional Police Administrative Specialist who will support evidence processing and public records requests for North Bend, a Parks and Public Works Utility Administrative Specialist who will be dedicated to the utility systems, a new Wastewater Operator who will continue to enhance the wastewater system in accordance with the City's sewer utility plan, and a 0.24 increase to the Project Specialist, currently a limited-term position which is planned to convert into a regular position, who will manage the City's Wellness Program, create a safety plan, and provide support in other human resource (HR) processes.

| Department     | Position Title                                     | Authorized<br>Employee<br>Count | Change<br>Requested | Proposed<br>Employee<br>Count |
|----------------|----------------------------------------------------|---------------------------------|---------------------|-------------------------------|
|                | Mayor Pro-Tem                                      | 0.15                            | -                   | 0.15                          |
| City Council   | Council Member                                     | 0.60                            | -                   | 0.60                          |
|                | Department Total =                                 | 0.75                            | 0.00                | 0.75                          |
| Marran         | Mayor                                              | 0.25                            | -                   | 0.25                          |
| Mayor          | Department Total =                                 | 0.25                            | 0.00                | 0.25                          |
|                | City Administrator                                 | 1.00                            | -                   | 1.00                          |
|                | Management Analyst                                 | 1.00                            | (1.00)              | 0.00                          |
|                | Human Resources Manager                            | 1.00                            | -                   | 1.00                          |
| Administration | Human Resources Analyst                            | 1.00                            | -                   | 1.00                          |
|                | Project Specialist <sup>1</sup>                    | 0.56                            | 0.24                | 0.80                          |
|                | Department Total =                                 | 4.56                            | (0.76)              | 3.80                          |
|                | City Attorney                                      | 1.00                            | -                   | 1.00                          |
| City Attorney  | Deputy City Clerk/Legal Assistant                  | 1.00                            | (1.00)              | 0.00                          |
|                | Department Total =                                 | 2.00                            | (1.00)              | 1.00                          |
|                | City Clerk                                         | 1.00                            | -                   | 1.00                          |
| City Clerk     | Deputy City Clerk/Legal Assistant                  | 0.00                            | 1.00                | 1.00                          |
|                | Department Total =                                 | 1.00                            | 1.00                | 2.00                          |
|                | Communications Coordinator                         | 1.00                            | -                   | 1.00                          |
| Communications | Administrative Specialist (L1-L3)                  | 1.00                            | -                   | 1.00                          |
|                | Department Total =                                 | 2.00                            | 0.00                | 2.00                          |
|                | Finance Director                                   | 1.00                            | -                   | 1.00                          |
|                | Deputy Finance Director                            | 0.00                            | 1.00                | 1.00                          |
|                | Management Analyst <sup>1</sup>                    | 1.00                            | (1.00)              | 0.00                          |
|                | Accounting Manager                                 | 1.00                            | (1.00)              | 0.00                          |
| F:             | Accountant                                         | 1.00                            | 1.00                | 2.00                          |
| Finance        | Financial Specialist (L1-L3)                       | 4.00                            | -                   | 4.00                          |
|                | Budget Manager                                     | 1.00                            | -                   | 1.00                          |
|                | Budget Analyst                                     | 1.00                            | -                   | 1.00                          |
|                | Revenue Manager <sup>1</sup>                       | 1.00                            | (1.00)              | 0.00                          |
|                | Department Total =                                 | 11.00                           | (1.00)              | 10.00                         |
|                | IT Director                                        | 1.00                            | -                   | 1.00                          |
|                | IT Manager                                         | 1.00                            | (1.00)              | 0.00                          |
| Information    | IT Systems Engineer                                | 1.00                            | 1.00                | 2.00                          |
|                | GIS Analyst (Reclassified to Parks & Public Works) | 1.00                            | (1.00)              | 0.00                          |
| Technology     | IT Systems Support                                 | 2.00                            | -                   | 2.00                          |
|                | Service Desk Technician                            | 1.00                            | -                   | 1.00                          |
|                | Department Total =                                 | 7.00                            | (1.00)              | 6.00                          |

| Department       | Position Title                                                                                        | Authorized<br>Employee<br>Count | Change<br>Requested | Proposed<br>Employee<br>Count |
|------------------|-------------------------------------------------------------------------------------------------------|---------------------------------|---------------------|-------------------------------|
|                  | Community Development Director                                                                        | 1.00                            | -                   | 1.00                          |
|                  | Building Official                                                                                     | 1.00                            | -                   | 1.00                          |
|                  | Senior Planner                                                                                        | 1.00                            | -                   | 1.00                          |
| Community        | Associate Planner                                                                                     | 0.00                            | -                   | 0.00                          |
| Development      | Assistant Planner                                                                                     | 0.00                            | 1.00                | 1.00                          |
|                  | Administrative Specialist (L1-L3)                                                                     | 2.00                            | (1.00)              | 1.00                          |
|                  | Community Liaison                                                                                     | 1.00                            | -                   | 1.00                          |
|                  | Department Total =                                                                                    | 6.00                            | 0.00                | 6.00                          |
|                  | Police Chief                                                                                          | 1.00                            | -                   | 1.00                          |
|                  | Police Captain                                                                                        | 1.00                            | -                   | 1.00                          |
|                  | Administrative Specialist (L1-L3)                                                                     | 3.00                            | 1.00                | 4.00                          |
|                  | Police Sergeant                                                                                       | 4.00                            | -                   | 4.00                          |
|                  | Administrative Sergeant                                                                               | 1.00                            | -                   | 1.00                          |
| Police           | Detective                                                                                             | 1.00                            | -                   | 1.00                          |
|                  | Police Officer                                                                                        | 16.00                           | -                   | 16.00                         |
|                  | School Resource Officer                                                                               | 1.00                            | -                   | 1.00                          |
|                  | Support Officer                                                                                       | 1.00                            | -                   | 1.00                          |
|                  | Mental Health Professional & Community Co-Responder (L1-L2)                                           | 0.90                            | -                   | 0.90                          |
|                  | Department Total =                                                                                    | 29.90                           | 1.00                | 30.90                         |
|                  | Fire Chief                                                                                            | 1.00                            | -                   | 1.00                          |
|                  | Deputy Fire Chief                                                                                     | 1.00                            | -                   | 1.00                          |
|                  | Administrative Specialist (L1-L3)                                                                     | 0.50                            | -                   | 0.50                          |
| Fire & Emergency | Fire Training Captain                                                                                 | 1.00                            | -                   | 1.00                          |
| Management       | Fire Lieutenant                                                                                       | 3.00                            | -                   | 3.00                          |
|                  | Firefighter                                                                                           | 9.00                            | 3.00                | 12.00                         |
|                  | Mental Health Professional & Community Co-Responder (L1-L2)                                           | 0.10                            | -                   | 0.10                          |
|                  | Department Total =                                                                                    | 15.60                           | 3.00                | 18.60                         |
|                  | Parks & Public Works Director                                                                         | 1.00                            | -                   | 1.00                          |
|                  | Deputy Parks & Public Works Director/City Engineer                                                    | 1.00                            | -                   | 1.00                          |
|                  | Administrative Specialist (L1-L3)                                                                     | 1.00                            | 1.00                | 2.00                          |
|                  | GIS Analyst (Reclassified from Information Technology)                                                | 0.00                            | 1.00                | 1.00                          |
|                  | CIP Project Manager                                                                                   | 1.00                            | -                   | 1.00                          |
|                  | Project Engineer                                                                                      | 3.00                            | -                   | 3.00                          |
|                  | Parks & Streets Superintendent                                                                        | 1.00                            | -                   | 1.00                          |
|                  | Park & Street Maintenance Technician (L1-L3)                                                          | 6.00                            | -                   | 6.00                          |
|                  | Water Superintendent                                                                                  | 1.00                            | -                   | 1.00                          |
| Davisa 9 Dublia  | Water Maintenance Technician (L1-L3)                                                                  | 5.00                            | -                   | 5.00                          |
| Parks & Public   | Irrigation Maintenance Technician (L2-L3)                                                             | 1.00                            | -                   | 1.00                          |
| Works            | Wastewater Superintendent                                                                             | 1.00                            | -                   | 1.00                          |
|                  | Wastewater Lead (L4)                                                                                  | 1.00                            | -                   | 1.00                          |
|                  | Wastewater Industrial Maintenance Technician L3                                                       | 1.00                            | -                   | 1.00                          |
|                  | Wastewater Character (1.1.1.2)                                                                        | 1.00                            | 1 00                | 1.00                          |
|                  | Wastewater Operator (L1-L3)                                                                           | 3.00                            | 1.00                | 4.00                          |
|                  | Stormwater & Urban Forestry Superintendent Stormwater & Urban Forestry Maintenance Technician (L1-L3) | 1.00<br>4.00                    | <u> </u>            | 1.00                          |
|                  | Fleet & Facilities Superintendent                                                                     |                                 |                     | 4.00                          |
|                  | Facilities Maintenance Technician (L1-L3)                                                             | 1.00<br>1.00                    | <u>-</u>            | 1.00                          |
|                  | Fleet Mechanic (L1-L3)                                                                                | 1.00                            | <u>-</u>            | 1.00                          |
|                  | Department Total =                                                                                    | 36.00                           | 3.00                | 39.00                         |
|                  | Total Staffing Count =                                                                                | 116.06                          | 4.24                | 120.30                        |