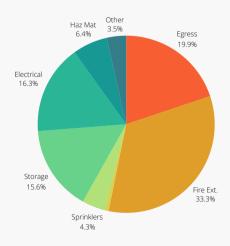

ed upon risk and occupancy type. High risk occupancies get inspected annually, moderate risk occupancies on a biennial cycle, and low-risk every three years. The most common violations found are extension cords being used improperly, faulty emergency lighting, and extinguishers missing or improperly maintained. Inspections are assigned to the crews quarterly, with each shift being responsible for the initial and re-inspections.

| INSPECTIONS COMPLETED |         |         |         |                 |  |  |
|-----------------------|---------|---------|---------|-----------------|--|--|
| 1st Qtr               | 2nd Qtr | 3rd qtr | 4th qtr | Year to<br>Date |  |  |
| 63                    | 69      |         |         | 132             |  |  |

# Most Common Violations (Compiled annually)



#### **Violation Definitions**

Egress - Egress blocked or not marked
Fire Extinguishers - out of date, not enough, not right type
Alarms - alarm system not inspected annually
Sprinklers - sprinkler system not inspected annually
Storage - improper storage, too close to ceiling or panel
Electrical - extension cords used for permanent wiring
HazMat - Improper storage
Other- Violation not normally seen

# PROPERTY LOST / SAVED

#### **APRIL - JUNE 2024**

For reporting purposes, fire loss is broken into two categories: property and contents. Property describes physical properties such as cars, house, etc. Contents describe items that are not part of the structure but perish in the incident. Both categories are combined together to determine total property loss, and more importantly, total p