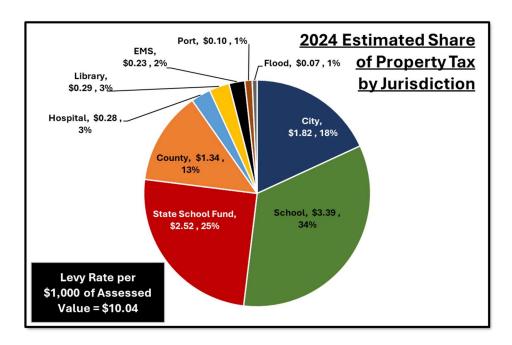

The City of Snoqualmie only receives a proportion of the property taxes paid by property owners residing within City boundaries. For 2024, the City receives approximately \$0.18 of every property tax dollar paid. The 2024 levy rate is \$10.04 per \$1,000 of assessed valuation which is a 15.1% increase from the 2023 levy rate of \$8.72.

Property taxes represent the largest source of revenue for the General Fund. The City is projecting an increase of nearly \$94 thousand to a total of \$8.6 million for 2025, which includes the statutory allowable levy increase from the previous year levy along with anticipated new construction values. The final property tax levy rate is set when all taxing jurisdictions adopt final levies and is provided by King County in early January of each year. For the two-year biennium, the City anticipates collecting \$17.3 million in property taxes. For the median valued home in the City of Snoqualmie, which is estimated to be \$915,000 in 2024, the city portion of the property tax bill is approximately \$1,665.