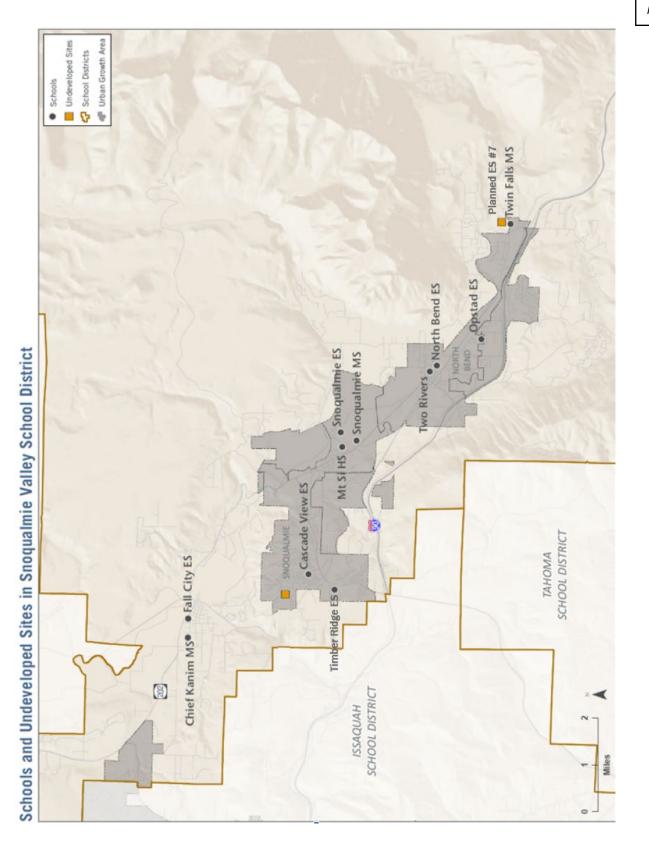

dely and the number of students generated depends on the nature of the developments, including affordability, number of bedrooms, and even proximity to local schools. The District has chosen to use the King County averages for the purpose of calculating the 2024 Impact Fees but will likely revisit this analysis in the next update to the CFP.

The District also notes that local cities and jurisdictions are currently updating their comprehensive plans to be able to provide housing for their proportional share of future expected housing needs in King County. Given constraints on developable land, potential changes to zoning, density and annexation might also impact the student generation outlook in future updates to the CFP, as well as capital facilities to house future additional students.





# CITY COUNCIL ROUNDTABLE & REGULAR MEETING

# Monday, October 28, 2024, 6:00 PM

# Snoqualmie City Hall, 38624 SE River Street & Zoom

### **MAYOR & COUNCIL MEMBERS**

Mayor Katherine Ross

Councilmembers: Ethan Benson, Cara Christensen, Catherine Cotton, Bryan Holloway, Jo Johnson,

Louis Washington, and Robert Wotton

This meeting will be conducted in person at Snoqualmie City Hall and remotely using Zoom.

**Join by Telephone:** To listen to the meeting via telephone, please call **253.215.8782** and enter Webinar ID **813 0614 8787** and Password **1800110121** if prompted.

Press \*9 to raise your hand to speak. Raising your hand signals the meeting moderator that you have a comment. Press \*6 to mute and unmute.

Join by Internet: To watch the meeting over the internet via your