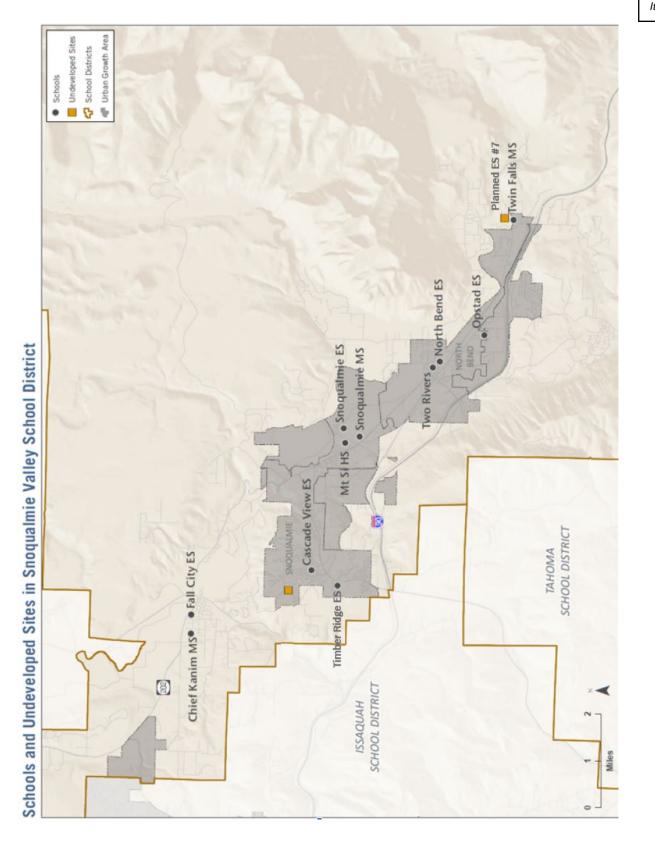

dely and the number of students generated depends on the nature of the developments, including affordability, number of bedrooms, and even proximity to local schools. The District has chosen to use the King County averages for the purpose of calculating the 2024 Impact Fees but will likely revisit this analysis in the next update to the CFP.

The District also notes that local cities and jurisdictions are currently updating their comprehensive plans to be able to provide housing for their proportional share of future expected housing needs in King County. Given constraints on developable land, potential changes to zoning, density and annexation might also impact the student generation outlook in future updates to the CFP, as well as capital facilities to house future additional students.





## BUSINESS OF THE CITY COUNCIL CITY OF SNOQUALMIE

AB24-089 October 28, 2024 Ordinance

#### **AGENDA BILL INFORMATION**

| TITLE:      | AB24-089: School Impact Fees for 2025 ☐ Discussion Only   |                  |                    |                               |                               |  |
|-------------|-----------------------------------------------------------|------------------|--------------------|-------------------------------|-------------------------------|--|
|             |                                                           | □ Action Needed: |                    |                               |                               |  |
| PROPOSED    | Adopt Ordinance xxxx updat                                | ting Snoqua      | ılmie Valley Schoo | ol