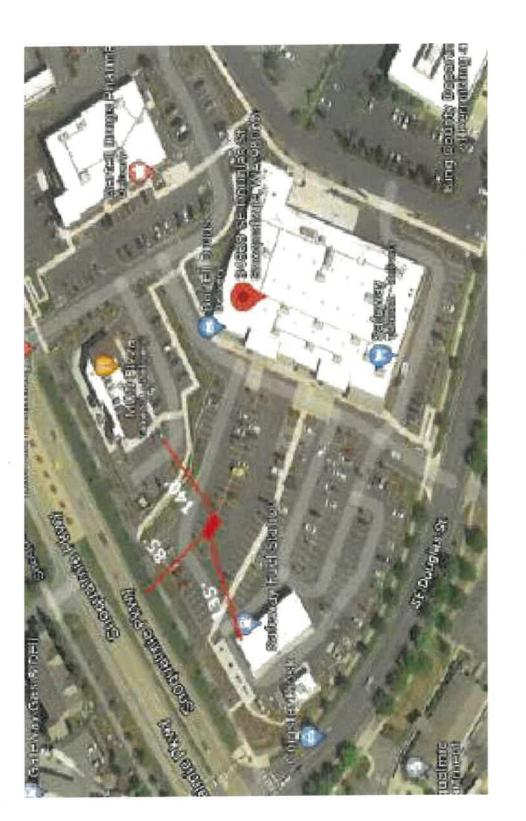

#### **INTRODUCTION**

Per Snoqualmie Municipal Code ("SMC") 8.30.030(C) the Fire Chief shall submit an application to Council for approval to allow the retail sales of fireworks to be sold within City limits. Impact Ministries has applied for a fireworks stand permit to sell fireworks from June 28, 2024 to July 4, 2024 in the parking lot at 34828 SE Douglas Street (Safeway).

#### **BACKGROUND**

Impact Ministries has been selling fireworks in the parking lot located at 34828 SE Douglas Street (Safeway) for several years. They are requesting sales from June 28, 2024, to July 4, 2024. They have complied with all requirements and inspection schedules in past years and have been receptive to City feedback when changes were needed. Fireworks stands within Snoqualmie can only sell Snoqualmie-compliant fireworks, which Impact Ministries has been compliant with in previous years.

#### **PROPOSED ACTION**

Motion to approve the fireworks permit for Impact Ministries at 34828 SE Douglas Street (Safeway) for the 2024 season.

City of Snoqualmie Attn: Jessica Rellamas 37600 SE Snoqualmie Parkway Snoqualmie, WA 98065

**WAS2147:** SAFEWAY # 3613

34828 SE DOUGLAS ST. SNOQUALMIE, WA 98065 LOCATION TYPE: STAND 24'