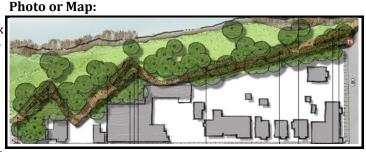

Project Budget: \$6,212,240

**Original Budget at CIP Inception: \$0** 

Years Project in CIP: 2

Contact Email: DGamble@snoqualmiewa.gov

#### **Description:**

SNOQUALMIE

This phase of the Rivertrail project will provide an elevated canopy boardwalk starting in Sandy Cove Park, continuing behind businesses along Falls Avenue SE, and connecting with a viewing platform next to the Record Office revetment at the corner of SE River St. and Park Ave SE.

#### **Community Impact:**

Phase III of the Rivertrail project would be an iconic, magnetizing structure drawing tourists into Downtown Snoqualmie. support the tourism goals of the City of Snoqualmie. This phase builds on City Council Goal objective to construct a Rivertrail, and Comprehensive Plan policy 3.5.2 to establish a Rivertrail.



#### **Operating Impact:**

The additional boardwalk improvement will add to the current landscaping, structural and trail maintenance, and urban forestry work of staff. The time required to complete the additional work is estimated at 5 hours per week. However, increased economic activity from tourism will result in an unknown amount of offsetting revenue.

#### **Budget:**

| Project<br>Activities | % of<br>Budg. | Total Activiț<br>Budget          | y Previously<br>Spent | 2025 | 2026 | 2027 | 2028 | 2029 | 2030         | 2031 or<br>Beyond |
|-----------------------|---------------|----------------------------------|-----------------------|------|------|------|------|------|--------------|-------------------|
| Pre Design            | 0%            | \$                               |