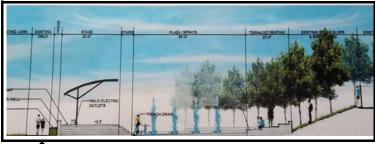

tenance savings.



# PARKS CAPITAL PROJECT OR PROGRAM

# **COMMUNITY PARK SPRAYGROUND PROJECT**

CIP Project ID:PAR20004CIPPreviously Spent:\$0Department:ParksCurrent Project Budget:\$0Project Status:CompletedOriginal Budget at CIP Inception:\$908,245Project Location:SE Ridge Street & Center Boulevard SEYears Project in CIP:3Project Contact:Patrick FryContact Email:PFry@snoqualmiewa.gov

#### **Project Description:**

SNOQUALMD

Snoqualmie Community Park is a gathering place for local residents and visitors of all ages who partake in its amenities on a daily basis. Park visitors enjoy special events such as the Farmer's Market and summer concerts. The addition of sprayground elements would increase the use of the park and allow for expanded community event potential.

#### Photo or Map:



#### **Community Impact:**

This project would create a focal point for the community. Its multi-purpose design would allow children to cool off in the sprayground, and residents to attend concerts and other activities in its amphitheater-like setting during the warm summer. This new amentity will further connect Community Park to the retail establishment.

### **Operating Impact:**

The new features added to Community Park will require additional maintenance including increased waste collection, landscaping, facilities repair, and water and electricity usage.



#### FACILITIES CAPITAL: 2023/2024 Completeness Callout

# **FACILITIES IMPROVEMENT PROGRAM**

| <b>CIP Project ID:</b>  | FAC21002CIP        |
|-------------------------|--------------------|
| Department:             | Parks