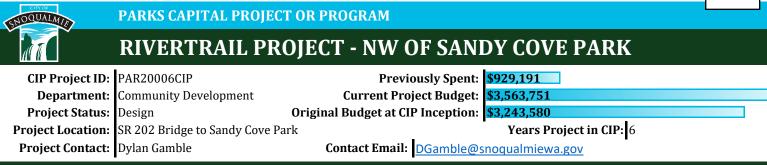

-|--------------|
| Real Estate Excise Tax | \$ 248,201           | \$<br>40,672 | \$<br>46,311 | \$<br>35,750 | \$<br>37,090 | \$<br>42,205 | \$<br>46,173 |
|                        |                      |              |              |              |              |              |              |
|                        |                      |              |              |              |              |              |              |
|                        |                      |              |              |              |              |              |              |
| TOTAL                  | \$ 248,201           | \$<br>40,672 | \$<br>46,311 | \$<br>35,750 | \$<br>37,090 | \$<br>42,205 | \$<br>46,173 |

Fiscal Notes: TOTAL FUNDING SOURCES: \$248,201 FUTURE FUNDING REQUIREMENTS: \$0



#### **Description:**

This phase of the Rivertrail project will provide approximately one mile of trail parallel to State Route 202 up to Kimball Creek. This phase includes boardwalk installation, wetland crossings, riverside restoration and connections to developing City trail infrastructure.

#### Photo or Map:



Item 2.

#### **Community Impact:**

This phase of the Rivertrail project will establish a trail between Downtown Snoqualmie and the Kimball Creek Bridge, result in significant environmental restoration, and support the tourism goals of the City of Snoqualmie. The new trail will critically connect Snoqualmie Falls to the historic downtown while expanding recreational opportunities for residents.

#### **Operating Impact:**

The additional property owned and improved by the C