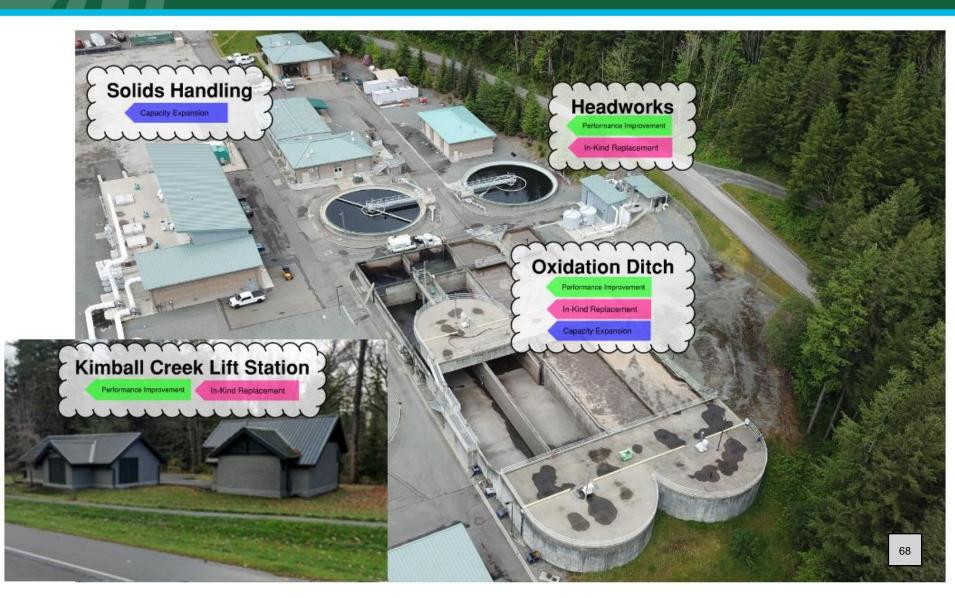

1.A.2.d; The RH2 RFI requested additional work which is not required by the plans/specs, the work is outlines in the RH2 RFI.

Per 00 07 00-5.1.B; and per 6.2.E.1&3 The total cost for this change comes out as follows

J1 – Credit of (\$1,015) J2 – Cost Add \$2,873 J3 – Cost Add \$8,154 J4 – Cost Add \$5,292 J5 – Cost Add \$2,046 J6 – Cost Credit (\$1,172) J7 - Cost Add <del>\$18,417</del>-9,208.50 split Total Change: \$23,340.50

Please find associated backup attached as required per 00 07 00-6.2.E.2.

Sincerely,

Kevin Yoakum

Digitally signed by Kevin Yoakum DN: C=US, E=KYoakum@ProspectCosnt.com, O=Prospect Construction, CN=Kevin Yoakum Date: 2024.06.11 10:03:46-07'00'

Kevin Yoakum, PE PROSPECT CONSTRUCTION, INC.



Item 3.

# **Overview of Construction Improvements**

ISNO

ltem 3. 🔊



# **SEWER CAPITAL PROJECT OR PROGRAM**

# WATER RECLAMATION FACILITY IMPROVEMENTS - PHASE 3

CIP Project ID: TBD Department: Sewer Project Status: Design Project Location: 34190 SE Mill Pond Road Project Contact: Jeff Hamlin

Previously Spent: \$532,217 Current Project Budget: \$15,262,217 Original Budget at CIP Inception: \$12,577,470

Years Project in CIP: 1

Contact Email: jhamlin@snoqualmiewa.gov

# **Project Description:**

SNOQUALMIE

This project will convert two existing oxidation ditches into plug flow reactors (i.e., activated sludge basins), upgrade the Kimball Creek Lift Station, replace and outfit one of the clarifiers with necessary components upgrades, and install a new grit removal system.

#### **Photo or Map:**



# **Community Impact:**

The intent of this project is t