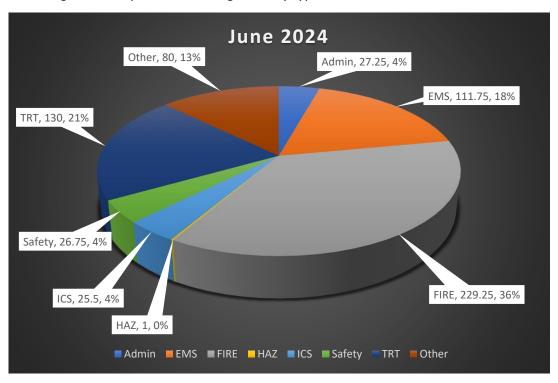

#### **REPORTS**

- 10. Mayor's Report
- 11. Commission/Committee Liaison Reports
- 12. Department Reports for June 2024.