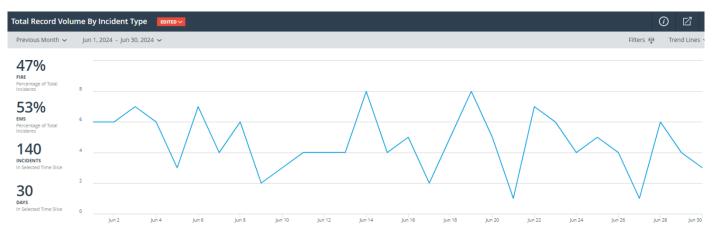

#### **REPORTS**

- 10. Mayor's Report
- 11. Commission/Committee Liaison Reports
- 12. Department Reports for June 2024.