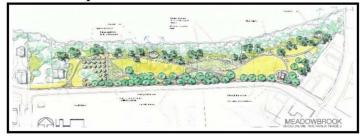

ail connection from Riverview Park to the Meadowbrook Bridge and include aesthetic, historic, and passive recreational amenities along with riverside restoration.

# **Community Impact:**

Phase II of the Rivertrail project will establish a trail between Downtown Snoqualmie and Meadowbrook Bridge, a local historic resource, result in significant environmental restoration, and support the tourism goals of the City of Snoqualmie. The new trail and other features will critically connect important recreational facilities such as the Snoqualmie Valley Regional Trail (SVRT) to the historic downtown while expanding recreational opportunities for residents. This project addresses Comprehensive Plan policies 3.5.2 and 6.4.4 to establish a Rivertrail and restore stream buffers.

#### Photo or Map:



# **Operating Impact:**

The additional property owned and improved by the City of Snoqualmie will add to the current landscaping, trail maintenance, and urban forestry work of staff. The time required to complete the additional work is estimated at 2 hours per week. However, increased economic activity from tourism will result in an unknown amount of offsetting revenue.

#### **Budget:**

| Project<br>Activities | % of<br>Budg. | tal Activity<br>Budget | Previously<br>Spent | 2025 | 2026          | 2027          | 2028          | 2029        | 203 | 0     | 2031 or<br>Beyond |
|-----------------------|---------------|------------------------|---------------------|------|---------------|---------------|---------------|-------------|-----|-------|-------------------|
| Pre Design