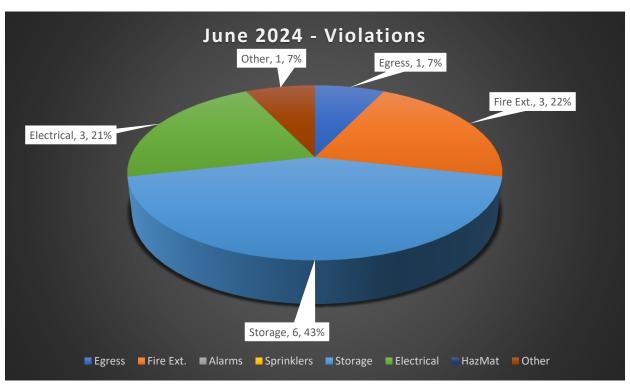

#### **REPORTS**

- 10. Mayor's Report
- 11. Commission/Committee Liaison Reports
- 12. Department Reports for June 2024.