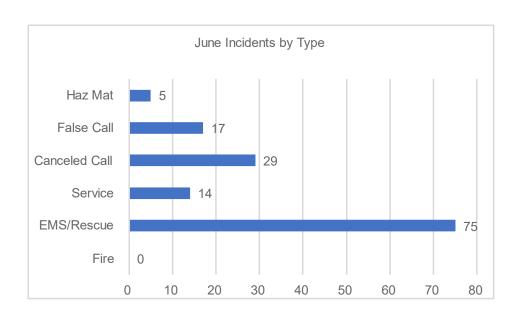

#### **REPORTS**

- 10. Mayor's Report
- 11. Commission/Committee Liaison Reports
- 12. Department Reports for June 2024.