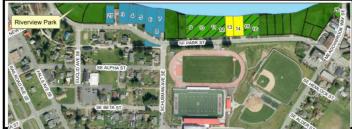

:**

This project supports the acquisition of property along the Snoqualmie River and provides for the demolition and deconstruction of structures and other features. The property acquired and modified will eventually become a part of the Snoqualmie Rivertrail.

### **Community Impact:**

Property and structures adjacent to the Snoqualmie River have suffered repeatedly from flood damage posing concerns for public safety officials. These structures also preclude restoration of the natural Snoqualmie River buffer. This project presents aesthetic and cultural benefits, and future restoration and trail opportunities. This project addresses Comprehensive Plan policies 3.5.2 and 7.3.5 concerning the Rivertrail plan and the removal of high-risk riverfront homes respectively.

#### Photo or Map:



#### **Operating Impact:**

The additional property owned by the City of Snoqualmie will add to the current landscaping work of staff resulting in future increases in the operating budget.

| Bud | lget: |
|-----|-------|
|-----|-------|

| Project<br>Activities | % of<br>Budg. | Total Activity<br>Budget | Previously<br>Spent | 2025       | 2026 | 2027         | 2028 | 2029       | 2030 | 2031 or<br>Beyond |
|-----------------------|---------------|--------------------------|---------------------|------------|------|--------------|------|------------|------|-------------------|
| Analysis              | 0%            | \$ -                     | \$ -                | \$ -       | \$ - | \$ -         | \$ - | \$ -       | \$ - | \$ -              |
| Design                | 0%