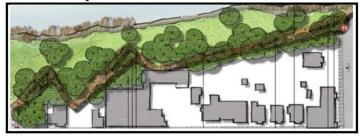

CIP: 2 Project Location: Sandy Cove Park to Park Avenue

Contact Email: DGamble@snoqualmiewa.gov **Project Contact:** Dylan Gamble

#### **Description:**

This phase of the Rivertrail project will provide an elevated canopy boardwalk starting in Sandy Cove Park, continuing behind businesses along Falls Avenue SE, and connecting with a viewing platform next to the Record Office revetment at the corner of SE River St. and Park Ave SE.

### **Community Impact:**

Phase III of the Rivertrail project would be an iconic, magnetizing structure drawing tourists into Downtown Snoqualmie. support the tourism goals of the City of Snoqualmie. This phase builds on City Council Goal objective to construct a Rivertrail, and Comprehensive Plan policy 3.5.2 to establish a Rivertrail.

#### Photo or Map:



#### **Operating Impact:**

The additional boardwalk improvement will add to the current landscaping, structural and trail maintenance, and urban forestry work of staff. The time required to complete the additional work is estimated at 5 hours per week. However, increased economic activity from tourism will result in an unknown amount of offsetting revenue.

#### **Budget:**

| Project<br>Activities | % of<br>Budg. | Total Activity<br>Budget | Previously<br>Spent | 2025 | 2026 | 2027 | 2028 | 2029 | 2030         | 2031 or<br>Beyond |
|-----------------------|---------------|--------------------------|---------------------|------|------|------|------|------|--------------|-------------------|
| Pre Design            | 0%            | \$ -                     | \$ -                | \$ - |