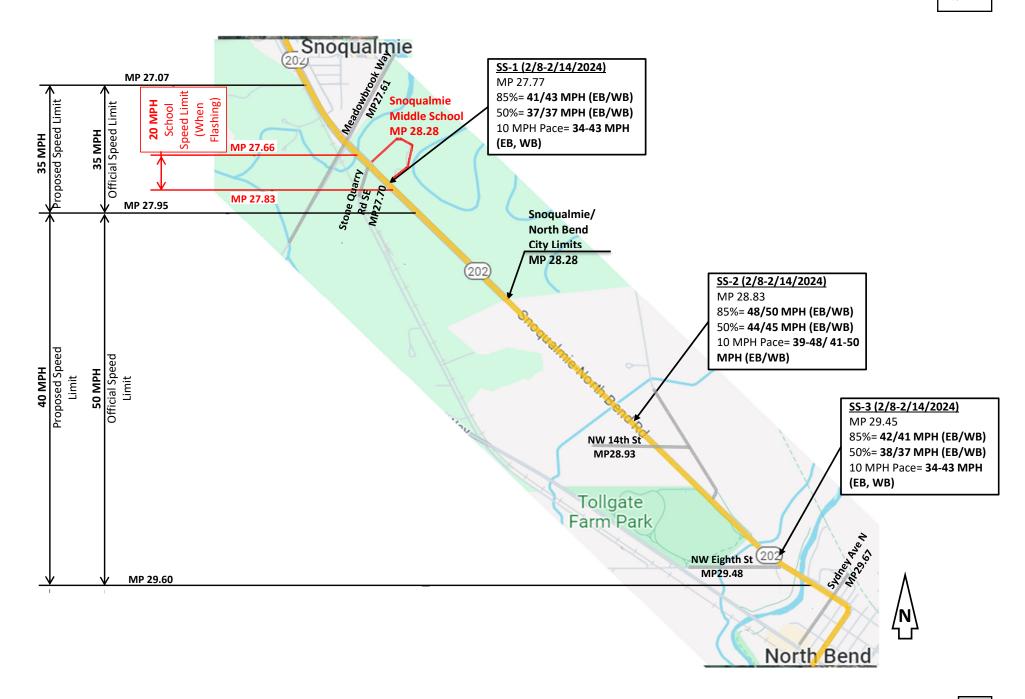

#### **ORDINANCES**

7. AB24-078: SR-202 Elk Fields Speed Limit Reduction.

### **Proposed Action:**

First reading of Ordinance 1291 amending the Snoqualmie Municipal Code to reduce the speed limit of SR-202 from Mile post 27.95 to Mile Post 28.28, the Southerly City Limits, from 50 MPH to 40 MPH and set forth the second reading and adoption at the July 22, 2024, City Council meeting.

#### OR

Motion to waive Council Rule of Procedure 9.6.2.2 and adopt Ordinance 1291 amending the Snoqualmie Municipal Code to reduce the speed limit of SR-202 from Mile post 27.95 to Mile Post 28.28, the Southerly City Limits, from 50 MPH to 40 MPH on first and final reading.