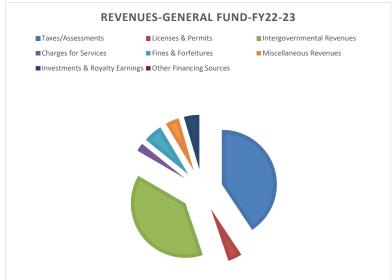

# 1. New Business

- a. FY2024-25 Preliminary Budget-Streets Funds
- b. FY2024-25 Preliminary Budget-Sweeping Fund
- c. FY2024-25 Preliminary Budget-Street Lighting Fund
- d. 2025 Preliminary CIP-Review Projects for Streets
- e. 2025 Preliminary CIP-Review Projects for Sidewalks