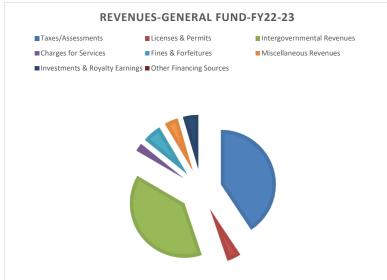

-General Fund-FY22-23 Transfers Capital Off Debt Service ■ Personnel & Benefits Personnel & Operations Benefits Operations 58% ■ Debt Service ■ Transfers

## Appropriations-All Funds-FY22-23

| Personnel & Benefits | 4,845,318  |
|----------------------|------------|
| Operations           | 3,707,294  |
| Capital              | 14,630,721 |
| Debt Service         | 1,225,000  |
| Transfers            | 610,000    |
| Totals               | 25,018,333 |
|                      |            |

### Appropriations-General Fund-FY22-23

| Personnel & Benefits | 1,878,394 |
|----------------------|-----------|
| Operations           | 1,145,282 |
| Capital              | 211,400   |
| Debt Service         | 0         |
| Transfers            | 10,000    |
| Totals               | 3,245,076 |





#### Revenue-All Funds-FY22-23

| Taxes/Assessments              | 2,175,518  |
|--------------------------------|------------|
| Licenses & Permits             | 128,506    |
| Intergovernmental Revenues     | 10,872,603 |
| Charges for Services           | 6,103,142  |
| Fines & Forfeitures            | 187,000    |
| Miscellaneous Revenues         | 224,250    |
| Investments & Royalty Earnings | 978,750    |
| Other Financing Sources        | 0          |
| Interfund Operating Transfer   | 417,000    |
| Total                          | 21,086,768 |

### Revenue-General Fund-FY22-23

| 1,266,726 |
|-----------|
| 128,506   |
| 1,200,625 |
| 75,000    |
| 175,000   |
| 126,250   |
| 138,768   |
| 0         |
| 3,110,875 |
|           |

|