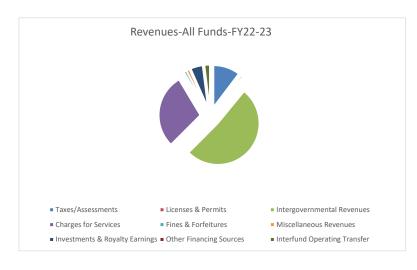

ns-General Fund-FY22-23 Transfers Capital Off Debt Service ■ Personnel & Benefits Personnel & Operations Benefits Operations 58% ■ Debt Service ■ Transfers

## Appropriations-All Funds-FY22-23

| Personnel & Benefits | 4,845,318  |
|----------------------|------------|
| Operations           | 3,707,294  |
| Capital              | 14,630,721 |
| Debt Service         | 1,225,000  |
| Transfers            | 610,000    |
| Totals               | 25,018,333 |
|                      |            |

### Appropriations-General Fund-FY22-23

| Personnel & Benefits | 1,878,394 |
|----------------------|-----------|
| Operations           | 1,145,282 |
| Capital              | 211,400   |
| Debt Service         | 0         |
| Transfers            | 10,000    |
| Totals               | 3,245,076 |





#### Revenue-All Funds-FY22-23

| Taxes/Assessments              | 2,175,518  |
|--------------------------------|------------|
| Licenses & Permits             | 128,506    |
| Intergovernmental Revenues     | 10,872,603 |
| Charges for Services           | 6,103,142  |
| Fines & Forfeitures            | 187,000    |
| Miscellaneous Revenues         | 224,250    |
| Investments & Royalty Earnings | 978,750    |
| Other Financing Sources        | 0          |
| Interfund Operating Transfer   | 417,000    |
| Total                          | 21,086,768 |

### Revenue-General Fund-FY22-23

| 1,266,726 |
|-----------|
| 128,506   |
| 1,200,625 |
| 75,000    |
| 175,000   |
| 126,250   |
| 138,768   |
| 0         |
| 3,110,875 |
|           |

|