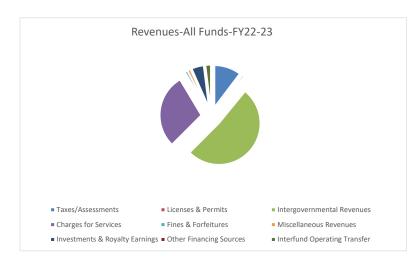

# 1. New Business

- a. FY2024-25 Preliminary Budget-Streets Funds
- b. FY2024-25 Preliminary Budget-Sweeping Fund
- c. FY2024-25 Preliminary Budget-Street Lighting Fund
- d. 2025 Preliminary CIP-Review Projects for Streets
- e. 2025 Preliminary CIP-Review Projects for Sidewalks