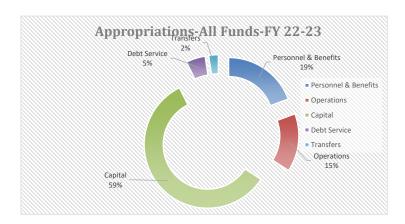

# 1. New Business

- a. FY2024-25 Preliminary Budget-Streets Funds
- b. FY2024-25 Preliminary Budget-Sweeping Fund
- c. FY2024-25 Preliminary Budget-Street Lighting Fund
- d. 2025 Preliminary CIP-Review Projects for Streets
- e. 2025 Preliminary CIP-Review Projects for Sidewalks