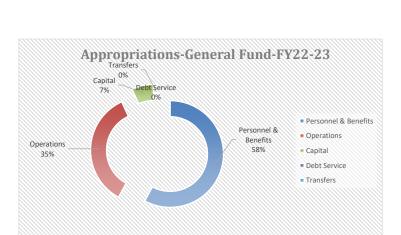

# 1. New Business

- a. FY2024-25 Preliminary Budget-Streets Funds
- b. FY2024-25 Preliminary Budget-Sweeping Fund
- c. FY2024-25 Preliminary Budget-Street Lighting Fund
- d. 2025 Preliminary CIP-Review Projects for Streets
- e. 2025 Preliminary CIP-Review Projects for Sidewalks