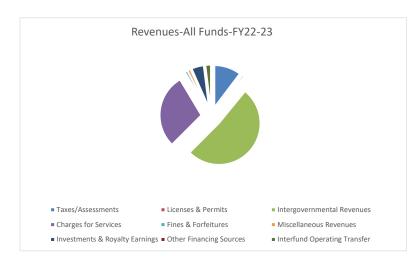

|              |              |              |        |              |              |              |            |               |            |

Item c.





## Appropriations-All Funds-FY22-23

| Personnel & Benefits | 4,845,318  |
|----------------------|------------|
| Operations           | 3,707,294  |
| Capital              | 14,630,721 |
| Debt Service         | 1,225,000  |
| Transfers            | 610,000    |
| Totals               | 25,018,333 |
|                      |            |

### Appropriations-General Fund-FY22-23

| Personnel & Benefits | 1,878,394 |
|----------------------|-----------|
| Operations           | 1,145,282 |
| Capital              | 211,400   |
| Debt Service         | 0         |
| Transfers            | 10,000    |
| Totals               | 3,245,076 |





#### Revenue-All Funds-FY22-23

| Taxes/Assessments              | 2,175,518  |
|--------------------------------|------------|
| Licenses & Permits             | 128,506    |
| Intergovernmental Revenues     | 10,872,603 |
| Charges for Services           | 6,103,142  |
| Fines & Forfeitures            | 187,000    |
| Miscellaneous Revenues         | 224,250    |
| Investments & Royalty Earnings | 978,750    |
| Other Financing Sources        | 0          |
| Interfund Operating Transfer   | 417,000    |
| Total                          | 21,086,768 |

### Revenue-General Fund-FY22-23

| Taxes/Assessments              | 1,266,726 |
|--------------------------------|-----------|
| Licenses & Permits             | 128,506   |
| Intergovernmental Revenues     | 1,200,625 |
| Charges for