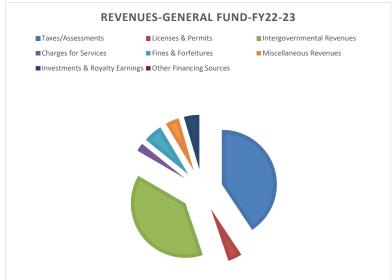

|              |              |        |              |              |              |            |               |            |

Item c.





## Appropriations-All Funds-FY22-23

| Personnel & Benefits | 4,845,318  |
|----------------------|------------|
| Operations           | 3,707,294  |
| Capital              | 14,630,721 |
| Debt Service         | 1,225,000  |
| Transfers            | 610,000    |
| Totals               | 25,018,333 |
|                      |            |

### Appropriations-General Fund-FY22-23

| Personnel & Benefits | 1,878,394 |
|----------------------|-----------|
| Operations           | 1,145,282 |
| Capital              | 211,400   |
| Debt Service         | 0         |
| Transfers            | 10,000    |
| Totals               | 3,245,076 |





#### Revenue-All Funds-FY22-23

| Taxes/Assessments              | 2,175,518  |
|--------------------------------|------------|
| Licenses & Permits             | 128,506    |
| Intergovernmental Revenues     | 10,872,603 |
| Charges for Services           | 6,103,142  |
| Fines & Forfeitures            | 187,000    |
| Miscellaneous Revenues         | 224,250    |
| Investments & Royalty Earnings | 978,750    |
| Other Financing Sources        | 0          |
| Interfund Operating Transfer   | 417,000    |
| Total                          | 21,086,768 |

### Revenue-General Fund-FY22-23

| Taxes/Assessments              | 1,266,726 |
|--------------------------------|-----------|
| Licenses & Permits             | 128,506   |
| Intergovernmental Revenues     | 1,200,625 |
| Charges for S