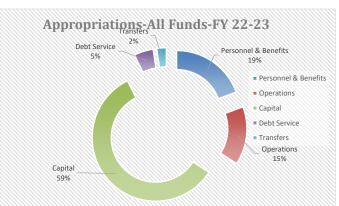

Item a.

| MAINTENANCE ASSESSMENT | TS FY24-25 | FY23-24 | FY2-23 |     |
|------------------------|------------|---------|--------|-----|
| Garbage Assessments    |            |         |        |     |
| Residential- Single    | 250.00     | 200.00  | 175.00 |     |
| Residential-Duplex     | 425.00     | 375.00  | 325.00 |     |
|                        |            |         |        |     |
| Snow Removal           | 75         | 50      | 25     |     |
|                        |            |         |        |     |
| Street Lighting        |            |         |        |     |
| Residential            | 0.0065     | 0.0065  | 0.0065 |     |
| Commercial             | 0.0195     | 0.0195  | 0.0195 |     |
| W.R. (Horizon)         | 0.0154     | 0.0154  | 0.0154 |     |
|                        |            |         |        |     |
| Sweeping               |            |         |        |     |
| Residential            | 1.25       | 1.25    | 1.25   |     |
| Commercial             | 4.25       | 4.25    | 4.25   |     |
|                        |            |         |        |     |
| Street Maintenance     |            |         |        |     |
| Residential            | 180.00     | 160.00  | 140.00 | 200 |
|                        |            |         |        |     |
| SMV Park (SO98)        | 0.0025     | 0.0025  | 0.0025 |     |
| PARCEL                 |            |         |        |     |