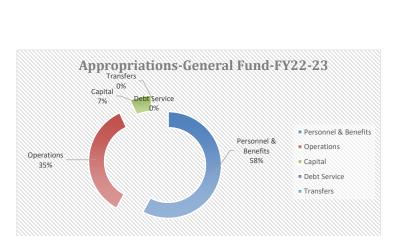

|              |              |        |              |              |              |            |               |            |
| <b>-</b>                       |                                       |              |              |              |        |              |              |              |            |               |            |
| <b>-</b>                       |                                       | <del> </del> |              |              |        |              |              |              |            |               | 1          |
|                                |                                       |              |              |              |        |              |              |              |            |               |            |

Item c.





## Appropriations-All Funds-FY22-23

| Personnel & Benefits | 4,845,318  |
|----------------------|------------|
| Operations           | 3,707,294  |
| Capital              | 14,630,721 |
| Debt Service         | 1,225,000  |
| Transfers            | 610,000    |
| Totals               | 25,018,333 |
|                      |            |

### Appropriations-General Fund-FY22-23

| Personnel & Benefits | 1,878,394 |
|----------------------|-----------|
| Operations           | 1,145,282 |
| Capital              | 211,400   |
| Debt Service         | 0         |
| Transfers            | 10,000    |
| Totals               | 3,245,076 |





#### Revenue-All Funds-FY22-23

| Taxes/Assessments              | 2,175,518  |
|--------------------------------|------------|
| Licenses & Permits