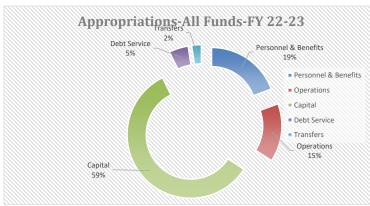

Item a.

| MAINTENANCE ASSESSMENT | TS FY24-25 | FY23-24 | FY2-23 |     |
|------------------------|------------|---------|--------|-----|
| Garbage Assessments    |            |         |        |     |
| Residential- Single    | 250.00     | 200.00  | 175.00 |     |
| Residential-Duplex     | 425.00     | 375.00  | 325.00 |     |
|                        |            |         |        |     |
| Snow Removal           | 75         | 50      | 25     |     |
|                        |            |         |        |     |
| Street Lighting        |            |         |        |     |
| Residential            | 0.0065     | 0.0065  | 0.0065 |     |
| Commercial             | 0.0195     | 0.0195  | 0.0195 |     |
| W.R. (Horizon)         | 0.0154     | 0.0154  | 0.0154 |     |
|                        |            |         |        |     |
| Sweeping               |            |         |        |     |
| Residential            | 1.25       | 1.25    | 1.25   |     |
| Commercial             | 4.25       | 4.25    | 4.25   |     |
|                        |            |         |        |     |
| Street Maintenance     |            |         |        |     |
| Residential            | 180.00     | 160.00  | 140.00 | 200 |
|                        |            |         |        |     |
| SMV Park (SO98)        | 0.0025     | 0.0025  | 0.0025 |     |
| PARCEL                 |            |         |        |     |