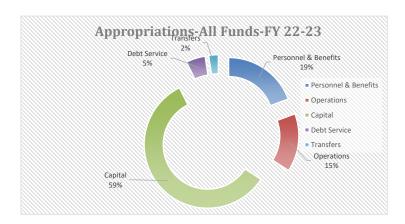

-            |              |              |        |              |              |              |            |               |            |
| <b>-</b>                       |                                       |              |              |              |        |              |              |              |            |               |            |
| <b>-</b>                       |                                       | <del> </del> |              |              |        |              |              |              |            |               | 1          |
|                                |                                       |              |              |              |        |              |              |              |            |               |            |

Item c.





## Appropriations-All Funds-FY22-23

| Personnel & Benefits | 4,845,318  |
|----------------------|------------|
| Operations           | 3,707,294  |
| Capital              | 14,630,721 |
| Debt Service         | 1,225,000  |
| Transfers            | 610,000    |
| Totals               | 25,018,333 |
|                      |            |

### Appropriations-General Fund-FY22-23

| Personnel & Benefits | 1,878,394 |
|----------------------|-----------|
| Operations           | 1,145,282 |
| Capital              | 211,400   |
| Debt Service         | 0         |
| Transfers            | 10,000    |
| Totals               | 3,245,076 |





#### Revenue-All Funds-FY22-23

| Taxes/Assessments              | 2,175,518  |
|--------------------------------|------------|
| Licenses & Permits