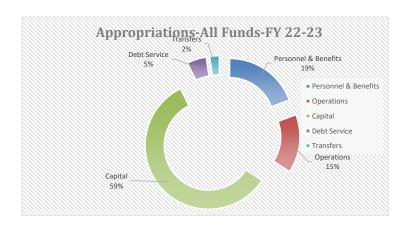

## Appropriations-All Funds-FY22-23

| Personnel & Benefits | 4,845,318  |
|----------------------|------------|
| Operations           | 3,707,294  |
| Capital              | 14,630,721 |
| Debt Service         | 1,225,000  |
| Transfers            | 610,000    |
| Totals               | 25,018,333 |
|                      |            |