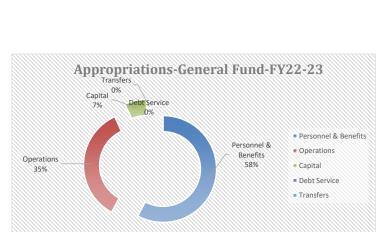

## Appropriations-General Fund-FY22-23

| Personnel & Benefits | 1,878,394 |
|----------------------|-----------|
| Operations           | 1,145,282 |
| Capital              | 211,400   |
| Debt Service         | 0         |
| Transfers            | 10,000    |
| Totals               | 3,245,076 |