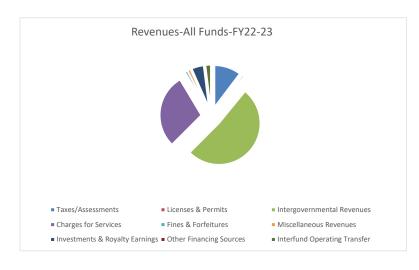

#### Revenue-All Funds-FY22-23

| Taxes/Assessments              | 2,175,518  |
|--------------------------------|------------|
| Licenses & Permits             | 128,506    |
| Intergovernmental Revenues     | 10,872,603 |
| Charges for Services           | 6,103,142  |
| Fines & Forfeitures            | 187,000    |
| Miscellaneous Revenues         | 224,250    |
| Investments & Royalty Earnings | 978,750    |
| Other Financing Sources        | 0          |
| Interfund Operating Transfer   | 417,000    |
| Total                          | 21,086,768 |