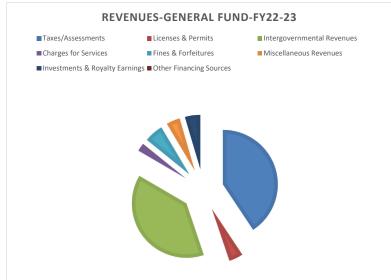

#### Revenue-General Fund-FY22-23

| 1,266,726 |
|-----------|
| 128,506   |
| 1,200,625 |
| 75,000    |
| 175,000   |
| 126,250   |
| 138,768   |
| 0         |
| 3,110,875 |
|           |

Table 6: Wastewater Projects