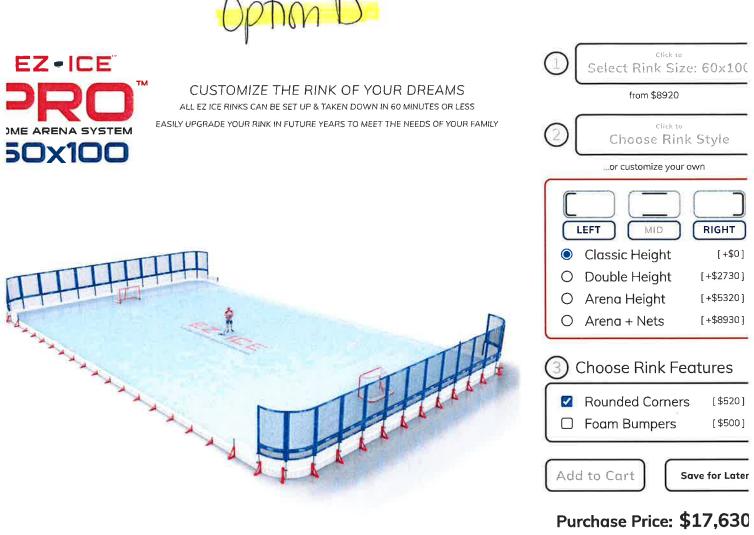

#### 1. New Business

- a. Quilling's Park Ice Skating Rink
- b. Svarre Pool Dock Proposal-Swim Team

| Estimate of Probable Cost<br>East (Quilling's) Park, EZ-ice Skating Rink<br>Sidney, Montana Revised<br>1/17/2023 |                                          |      |                                 |        |           |              |                   |  |  |
|------------------------------------------------------------------------------------------------------------------|------------------------------------------|------|---------------------------------|--------|-----------|--------------|-------------------|--|--|
| tem No                                                                                                           | Description                              | Unit | Est. Quantity                   | - AN   | Unit Cost |              | Extended Cost     |  |  |
| 1                                                                                                                | Option A                                 |      |                                 |        |           | \$           |                   |  |  |
| 2                                                                                                                | 80' x 120' Classic Height - With Rounded | Ea   | 1                               | \$     | 22,380.00 | \$           | 22,380.00         |  |  |
| 3                                                                                                                | Corners - Style #4, End Nets             |      |                                 | ,      |           | \$           | -                 |  |  |
| 4                                                                                                                |                                          |      |                                 |        |           | \$           | 5 <b>7</b> 3      |  |  |
| 5                                                                                                                | Option B                                 |      |                                 |        |           | \$           | 0 <del>]=</del> : |  |  |
| 6                                                                                                                | 80' x 120' Classic Height - With Rounded | Ea   | 1                               | \$     | 11,840.00 | \$           | 11,840.00         |  |  |
| 7                                                                                                                | Corners - Style #1, No Nets              |      |                                 |        |           | \$           | -                 |  |  |
| 8                                                                                                                | • • • • • • • • • • • • • • • • • • •    |      |                                 |        |           | \$           | 15                |  |  |
| 9                                                                                                                | Option C                                 |      |                                 |        |           | \$           |                   |  |  |
| 10                                                                                                               | 60' x 100' Classic Height - With Rounded | Ea   | 1                               | \$     | 9,150.00  | \$           | 9,150.00          |  |  |
| 11                                                                                                               | Corners - Style #1, No Nets              |      |                                 |        |           | \$           | 5 <b>1</b> 2      |  |  |
| 12                                                                                                               |                                          |      |                                 |        |           | \$           | (E                |  |  |
| 13                                                                                                               | Option D                                 |      |                                 |        |           | \$           |                   |  |  |
| 14                                                                                                               | 60' x 100' Classic Height - With Rounded | Ea   | 1                               | \$     | 17,630.00 | \$           | 17,630.00         |  |  |
| 15                                                                                                               | Corners - Style #4, End Nets             |      |                                 |        |           | \$           |                   |  |  |
| 16                                                                                                               |                                          | -    |                                 |        |           | \$           | ن <u>م</u> .      |  |  |
| 17                                                                                                               | Option E                                 |      |                                 |        |           | \$           | -                 |  |  |
| 18                                                                                                               | 85' x 200' Double Height - With Rounded  | Ea   | 1                               | \$     | 34,470.00 | \$           | 34,470.0          |  |  |
| 19                                                                                                               | Corners - Style #4, End Nets -           |      |                                 |        |           | \$           |                   |  |  |
| 20                                                                                                               | NHL Regulation Dimensions                |      |                                 |        |           | \$           | <u> </u>          |  |  |
| 21                                                                                                               |                                          |      |                                 |        |           | \$           | 2                 |  |  |
| 22                                                                                                               |                                          |      |                                 | i –    |           | \$           |                   |  |  |
| 23                                                                                                               |                                          |      |                                 |        |           | \$           | +                 |  |  |
| 24                                                                                                               |                                          |      |                                 |        |           | \$           | -                 |  |  |
| 25                                                                                                               |                                          |      |                                 |        |           | \$           | -                 |  |  |
| 26                                                                                                               |                                          |      |                                 |        |           | \$           | <u> </u>          |  |  |
| 27                                                                                                               |                                          |      |                                 |        |           | \$           |                   |  |  |
| 28                                                                                                               |                                          |      |                                 |        |           | \$           | Ξ.                |  |  |
| 29                                                                                                               |                                          |      |                                 |        |           | \$           |                   |  |  |
| 30                                                                                                               |                                          |      |                                 |        |           | \$           | 124               |  |  |
|                                                                                                                  |                                          |      |                                 |        | DID       | \$           | 95,470.0          |  |  |
|                                                                                                                  |                                          |      | TOTAL ESTIMA<br>Contingency @ 1 |        |           | <del>P</del> | 95,470.0          |  |  |
|                                                                                                                  |                                          |      |                                 |        | 001107    |              | 05 470 0          |  |  |
|                                                                                                                  |                                          |      | TOTAL ESTIMA                    | TED    | CONST.    | \$           | 95,470.0          |  |  |
|                                                                                                                  |                                          |      | Engineering                     |        |           |              |                   |  |  |
|                                                                                                                  |                                          |      | Legal & Administ                | rative | e         | \$           |                   |  |  |
|                                                                                                                  |                                          |      | TOTAL ESTIMA                    | TED    | PROJECT   | \$           | 95,470.0          |  |  |
|                                                                                                                  |                                          |      |                                 |        |           |              |                   |  |  |
|                                                                                                                  |                                          |      |                                 |        |           |              |                   |  |  |
|                                                                                                                  |                                          |      |                                 | _      |           |              |                   |  |  |

### Purchase Price: \$9,150

5

[ CLICK IMAGE TO REVEAL OUR PROPRIETARY STRAP SYSTEM ]