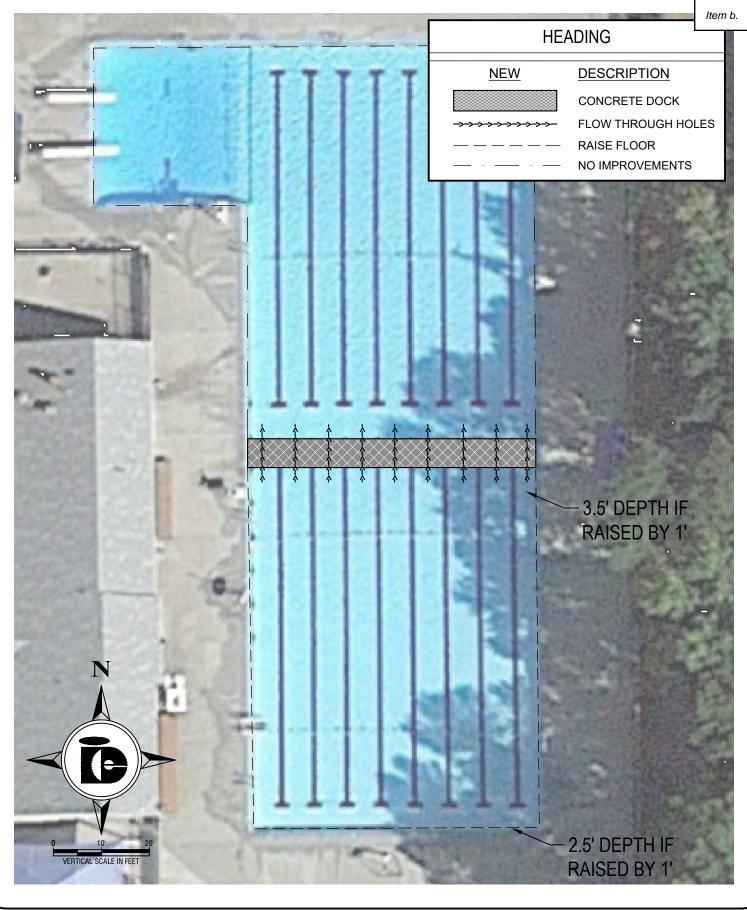

## SIDNEY SWIMMING POOL DOCK

Look at installing a 6' wide permanent concrete bulkhead/dock to make the north half a 25-meter pool.

Flow through holes to allow water to freely flow through to both sides.

Potentially raise the south side of pool by at least 1' to make the pool more smaller child friendly.

Raising one side of pool by 1' would decrease the volume of water by about 36,800 gallons or about 9% of total pool volume.

Raising one side of pool by 1.5' would decrease the volume of water by about 55,200 gallons or about 14% of total pool volume.

Decreasing the volume of water making the filter and heater run more efficiently potentially reducing utility expenses and extending lifetime of both.