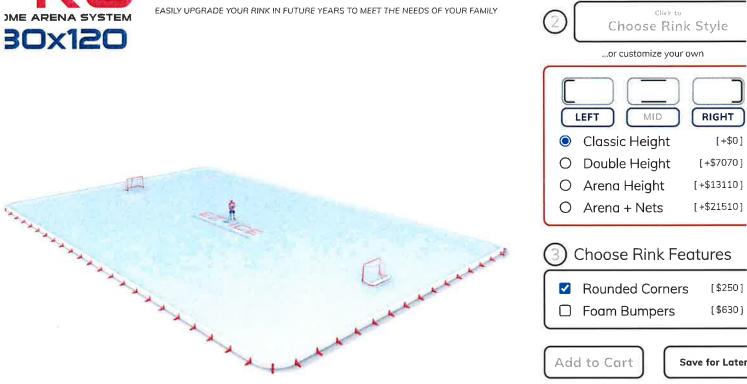

# Option A

CUSTOMIZE THE RINK OF YOUR DREAMS ALL EZ ICE RINKS CAN BE SET UP & TAKEN DOWN IN 60 MINUTES OR LESS EASILY UPGRADE YOUR RINK IN FUTURE YEARS TO MEET THE NEEDS OF YOUR FAMILY

from \$11590 Click to Choose Rink Style ...or customize your own LEFT MID RIGHT Classic Height [+\$0] O Double Height [+\$3390] Arena Height Ο [+\$6540] Ο Arena + Nets [+\$10970] 3 **Choose Rink Features** Rounded Corners [\$520] Foam Bumpers [\$620] Add to Cart Save for Later

Select Rink Size: 80x120

## Purchase Price: \$22,380

[ CLICK IMAGE TO REVEAL OUR PROPRIETARY STRAP SYSTEM ]

Need help choosing the best EZ ICE Rink for your family?

EZ ICE Backyard Rink Experts are always happy to help!

Call or Text (262) 394-2360 or send us an email through this form. A Backyard Rink Expert will get back to you shortly with a quete or answers to any questions.