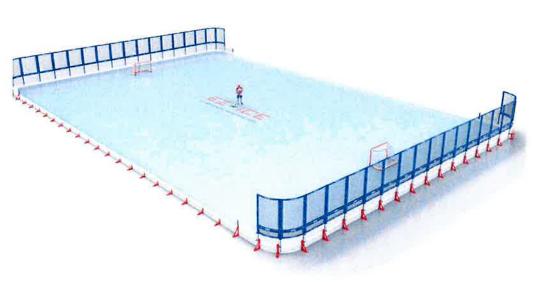

#### 1. New Business

- a. Quilling's Park Ice Skating Rink
- b. Svarre Pool Dock Proposal-Swim Team

| Estimate of Probable Cost<br>East (Quilling's) Park, EZ-ice Skating Rink<br>Sidney, Montana Revised<br>1/17/2023 |                                          |      |                                 |        |           |              |                   |  |  |
|------------------------------------------------------------------------------------------------------------------|------------------------------------------|------|---------------------------------|--------|-----------|--------------|-------------------|--|--|
| tem No                                                                                                           | Description                              | Unit | Est. Quantity                   | - AN   | Unit Cost |              | Extended Cost     |  |  |
| 1                                                                                                                | Option A                                 |      |                                 |        |           | \$           |                   |  |  |
| 2                                                                                                                | 80' x 120' Classic Height - With Rounded | Ea   | 1                               | \$     | 22,380.00 | \$           | 22,380.00         |  |  |
| 3                                                                                                                | Corners - Style #4, End Nets             |      |                                 | ,      |           | \$           | -                 |  |  |
| 4                                                                                                                |                                          |      |                                 |        |           | \$           | 5 <b>7</b> 3      |  |  |
| 5                                                                                                                | Option B                                 |      |                                 |        |           | \$           | 0 <del>]=</del> : |  |  |
| 6                                                                                                                | 80' x 120' Classic Height - With Rounded | Ea   | 1                               | \$     | 11,840.00 | \$           | 11,840.00         |  |  |
| 7                                                                                                                | Corners - Style #1, No Nets              |      |                                 |        |           | \$           | -                 |  |  |
| 8                                                                                                                | • • • • • • • • • • • • • • • • • • •    |      |                                 |        |           | \$           | 15                |  |  |
| 9                                                                                                                | Option C                                 |      |                                 |        |           | \$           |                   |  |  |
| 10                                                                                                               | 60' x 100' Classic Height - With Rounded | Ea   | 1                               | \$     | 9,150.00  | \$           | 9,150.00          |  |  |
| 11                                                                                                               | Corners - Style #1, No Nets              |      |                                 |        |           | \$           | 5 <b>1</b> 2      |  |  |
| 12                                                                                                               |                                          |      |                                 |        |           | \$           | (E                |  |  |
| 13                                                                                                               | Option D                                 |      |                                 |        |           | \$           |                   |  |  |
| 14                                                                                                               | 60' x 100' Classic Height - With Rounded | Ea   | 1                               | \$     | 17,630.00 | \$           | 17,630.00         |  |  |
| 15                                                                                                               | Corners - Style #4, End Nets             |      |                                 |        |           | \$           |                   |  |  |
| 16                                                                                                               |                                          | -    |                                 |        |           | \$           | ن <u>م</u> .      |  |  |
| 17                                                                                                               | Option E                                 |      |                                 |        |           | \$           | -                 |  |  |
| 18                                                                                                               | 85' x 200' Double Height - With Rounded  | Ea   | 1                               | \$     | 34,470.00 | \$           | 34,470.0          |  |  |
| 19                                                                                                               | Corners - Style #4, End Nets -           |      |                                 |        |           | \$           |                   |  |  |
| 20                                                                                                               | NHL Regulation Dimensions                |      |                                 |        |           | \$           | <u> </u>          |  |  |
| 21                                                                                                               |                                          |      |                                 |        |           | \$           | 2                 |  |  |
| 22                                                                                                               |                                          |      |                                 | i –    |           | \$           |                   |  |  |
| 23                                                                                                               |                                          |      |                                 |        |           | \$           | +                 |  |  |
| 24                                                                                                               |                                          |      |                                 |        |           | \$           | -                 |  |  |
| 25                                                                                                               |                                          |      |                                 |        |           | \$           | -                 |  |  |
| 26                                                                                                               |                                          |      |                                 |        |           | \$           | <u> </u>          |  |  |
| 27                                                                                                               |                                          |      |                                 |        |           | \$           |                   |  |  |
| 28                                                                                                               |                                          |      |                                 |        |           | \$           | Ξ.                |  |  |
| 29                                                                                                               |                                          |      |                                 |        |           | \$           |                   |  |  |
| 30                                                                                                               |                                          |      |                                 |        |           | \$           | 124               |  |  |
|                                                                                                                  |                                          |      |                                 |        | DID       | \$           | 95,470.0          |  |  |
|                                                                                                                  |                                          |      | TOTAL ESTIMA<br>Contingency @ 1 |        |           | <del>P</del> | 95,470.0          |  |  |
|                                                                                                                  |                                          |      |                                 |        | 001107    |              | 05 470 0          |  |  |
|                                                                                                                  |                                          |      | TOTAL ESTIMA                    | TED    | CONST.    | \$           | 95,470.0          |  |  |
|                                                                                                                  |                                          |      | Engineering                     |        |           |              |                   |  |  |
|                                                                                                                  |                                          |      | Legal & Administ                | rative | e         | \$           |                   |  |  |
|                                                                                                                  |                                          |      | TOTAL ESTIMA                    | TED    | PROJECT   | \$           | 95,470.0          |  |  |
|                                                                                                                  |                                          |      |                                 |        |           |              |                   |  |  |
|                                                                                                                  |                                          |      |                                 |        |           |              |                   |  |  |
|                                                                                                                  |                                          |      |                                 | _      |           |              |                   |  |  |

Select Rink Size: 80x120

## Purchase Price: \$22,380

[ CLICK IMAGE TO REVEAL OUR PROPRIETARY STRAP SYSTEM ]

Need help choosing the best EZ ICE Rink for your family?

EZ ICE Backyard Rink Experts are always happy to help!

Call or Text (262) 394-2360 or send us an email through this form. A Backyard Rink Expert will get back to you shortly with a quete or answers to any questions.