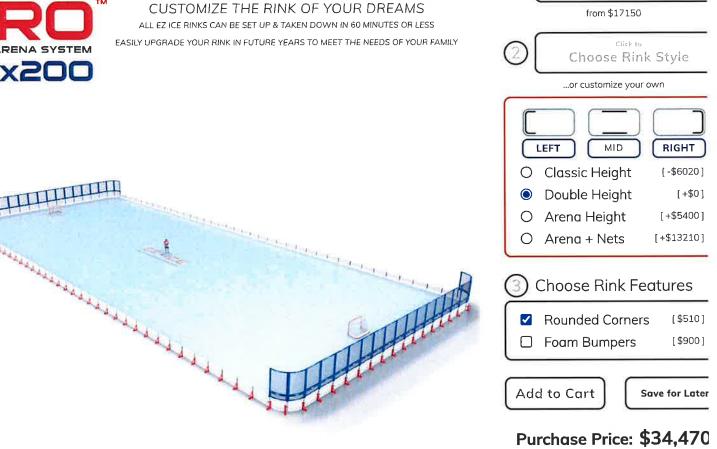

#### 1. New Business

- a. Quilling's Park Ice Skating Rink
- b. Svarre Pool Dock Proposal-Swim Team

| Estimate of Probable Cost<br>East (Quilling's) Park, EZ-ice Skating Rink<br>Sidney, Montana Revised<br>1/17/2023 |                                          |      |                                 |        |           |              |                   |  |  |
|------------------------------------------------------------------------------------------------------------------|------------------------------------------|------|---------------------------------|--------|-----------|--------------|-------------------|--|--|
| tem No                                                                                                           | Description                              | Unit | Est. Quantity                   | - AN   | Unit Cost |              | Extended Cost     |  |  |
| 1                                                                                                                | Option A                                 |      |                                 |        |           | \$           |                   |  |  |
| 2                                                                                                                | 80' x 120' Classic Height - With Rounded | Ea   | 1                               | \$     | 22,380.00 | \$           | 22,380.00         |  |  |
| 3                                                                                                                | Corners - Style #4, End Nets             |      |                                 | ,      |           | \$           | -                 |  |  |
| 4                                                                                                                |                                          |      |                                 |        |           | \$           | 5 <b>7</b> 3      |  |  |
| 5                                                                                                                | Option B                                 |      |                                 |        |           | \$           | 0 <del>]=</del> : |  |  |
| 6                                                                                                                | 80' x 120' Classic Height - With Rounded | Ea   | 1                               | \$     | 11,840.00 | \$           | 11,840.00         |  |  |
| 7                                                                                                                | Corners - Style #1, No Nets              |      |                                 |        |           | \$           | -                 |  |  |
| 8                                                                                                                | • • • • • • • • • • • • • • • • • • •    |      |                                 |        |           | \$           | 15                |  |  |
| 9                                                                                                                | Option C                                 |      |                                 |        |           | \$           |                   |  |  |
| 10                                                                                                               | 60' x 100' Classic Height - With Rounded | Ea   | 1                               | \$     | 9,150.00  | \$           | 9,150.00          |  |  |
| 11                                                                                                               | Corners - Style #1, No Nets              |      |                                 |        |           | \$           | 5 <b>1</b> 2      |  |  |
| 12                                                                                                               |                                          |      |                                 |        |           | \$           | (E                |  |  |
| 13                                                                                                               | Option D                                 |      |                                 |        |           | \$           |                   |  |  |
| 14                                                                                                               | 60' x 100' Classic Height - With Rounded | Ea   | 1                               | \$     | 17,630.00 | \$           | 17,630.00         |  |  |
| 15                                                                                                               | Corners - Style #4, End Nets             |      |                                 |        |           | \$           |                   |  |  |
| 16                                                                                                               |                                          | -    |                                 |        |           | \$           | ن <u>م</u> .      |  |  |
| 17                                                                                                               | Option E                                 |      |                                 |        |           | \$           | -                 |  |  |
| 18                                                                                                               | 85' x 200' Double Height - With Rounded  | Ea   | 1                               | \$     | 34,470.00 | \$           | 34,470.0          |  |  |
| 19                                                                                                               | Corners - Style #4, End Nets -           |      |                                 |        |           | \$           |                   |  |  |
| 20                                                                                                               | NHL Regulation Dimensions                |      |                                 |        |           | \$           | <u> </u>          |  |  |
| 21                                                                                                               |                                          |      |                                 |        |           | \$           | 2                 |  |  |
| 22                                                                                                               |                                          |      |                                 | i –    |           | \$           |                   |  |  |
| 23                                                                                                               |                                          |      |                                 |        |           | \$           | +                 |  |  |
| 24                                                                                                               |                                          |      |                                 |        |           | \$           | -                 |  |  |
| 25                                                                                                               |                                          |      |                                 |        |           | \$           | -                 |  |  |
| 26                                                                                                               |                                          |      |                                 |        |           | \$           | <u> </u>          |  |  |
| 27                                                                                                               |                                          |      |                                 |        |           | \$           |                   |  |  |
| 28                                                                                                               |                                          |      |                                 |        |           | \$           | Ξ.                |  |  |
| 29                                                                                                               |                                          |      |                                 |        |           | \$           |                   |  |  |
| 30                                                                                                               |                                          |      |                                 |        |           | \$           | 124               |  |  |
|                                                                                                                  |                                          |      |                                 |        | DID       | \$           | 95,470.0          |  |  |
|                                                                                                                  |                                          |      | TOTAL ESTIMA<br>Contingency @ 1 |        |           | <del>P</del> | 95,470.0          |  |  |
|                                                                                                                  |                                          |      |                                 |        | 001107    |              | 05 470 0          |  |  |
|                                                                                                                  |                                          |      | TOTAL ESTIMA                    | TED    | CONST.    | \$           | 95,470.0          |  |  |
|                                                                                                                  |                                          |      | Engineering                     |        |           |              |                   |  |  |
|                                                                                                                  |                                          |      | Legal & Administ                | rative | e         | \$           |                   |  |  |
|                                                                                                                  |                                          |      | TOTAL ESTIMA                    | TED    | PROJECT   | \$           | 95,470.0          |  |  |
|                                                                                                                  |                                          |      |                                 |        |           |              |                   |  |  |
|                                                                                                                  |                                          |      |                                 |        |           |              |                   |  |  |
|                                                                                                                  |                                          |      |                                 | _      |           |              |                   |  |  |

Build The Rink Of Your Dreams

12 10 18 4 6 a c

Click 10

Select Rink Size: 85x200

CUSTOMIZE THE RINK OF YOUR DREAMS ALL EZ ICE RINKS CAN BE SET UP & TAKEN DOWN IN 60 MINUTES OR LESS EASILY UPGRADE YOUR RINK IN FUTURE YEARS TO MEET THE NEEDS OF YOUR FAMILY