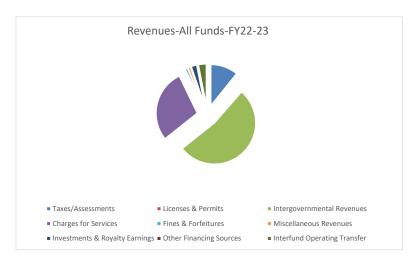

ions-General Fund-FY22-23 Transfers Capital Debt Service ■ Personnel & Benefits Personnel & Benefits 56% Operations Operations ■ Debt Service ■ Transfers

#### Appropriations-All Funds-FY22-23

| Personnel & Benefits | 4,613,094  |
|----------------------|------------|
| Operations           | 4,031,468  |
| Capital              | 13,344,169 |
| Debt Service         | 1,217,384  |
| Transfers            | 718,767    |
| Totals               | 23,924,882 |

#### Appropriations-General Fund-FY22-23

| Personnel & Benefits | 1,795,231 |
|----------------------|-----------|
| Operations           | 972,282   |
| Capital              | 202,600   |
| Debt Service         | 0         |
| Transfers            | 266,267   |
| Totals               | 3,236,380 |
|                      |           |





#### Revenue-All Funds-FY22-23

| Taxes/Assessments              | 2,185,539  |
|--------------------------------|------------|
| Licenses & Permits             | 118,506    |
| Intergovernmental Revenues     | 10,706,117 |
| Charges for Services           | 5,762,616  |
| Fines & Forfeitures            | 187,000    |
| Miscellaneous Revenues         | 199,250    |
| Investments & Royalty Earnings | 439,995    |
| Other Financing Sources        | 0          |
| Interfund Operating Transfer   | 628,767    |
| Total                          | 20,227,790 |

#### Revenue-General Fund-FY22-23

| Taxes/Assessments              | 1,126,312 |
|--------------------------------|-----------|
| Licenses & Permits             | 118,506   |
| Intergovernmental Revenues     | 1,130,406 |
| Charges fo