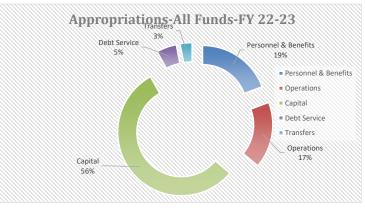

Overall: \$2,856,474 in anticipated revenue and anticipated expenditures are \$1,795,231 in payroll, \$972,282 in operations, \$202,600 in capital purchases/projects and \$280,767 in transfers.

Using \$394,000 in cash, required to use \$154,000 for cash saving requirements.