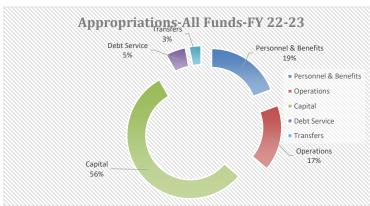

Overall: \$2,856,474 in anticipated revenue and anticipated expenditures are \$1,795,231 in payroll, \$972,282 in operations, \$202,600 in capital purchases/projects and \$280,767 in transfers.

Using \$394,000 in cash, required to use \$154,000 for cash saving requirements.