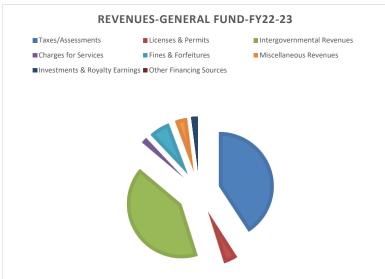

#### **General Fund**

Updated payroll: Compliance Officer at \$22/hour-half compliance, half Building Dept.

Drug Task Force Officer: Have to prepay position to State to be refunded our portion of \$65,000, added position to Police payroll as full-time position, added revenue for reimbursement of state grant portion of position and reimbursement from our pre-payment.

Updated Operations: Reduced Building supplies/purchased for compliance officer position and completed requested changes for tennis court/pickleball courts, pool blasting.

Budgeted Transfers: Substantially changed from previously recommended and reviewed, now only transferring \$280,000 out of general fund. Do not have to transfer out of general fund if revenues or expenditures are not as anticipated except transfer to Snow Removal fund of \$75,000 and transfer into PERS of \$4,718 and and Health of \$10,349 for drug taskforce position.

Overall: \$2,856,474 in anticipated revenue and anticipated expenditures are \$1,795,231 in payroll, \$972,282 in operations, \$202,600 in capital purchases/projects and \$280,767 in transfers.

Using \$394,000 in cash, required to use \$154,000 for cash saving requirements.