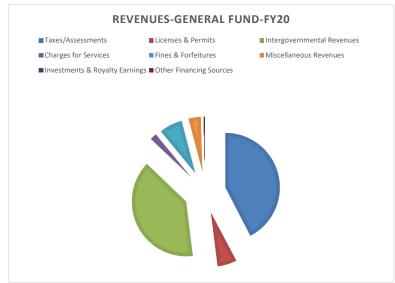

|                                                          | 1.1                         | 1                                                |

Item a.





## Appropriations-All Funds-FY20

| Personnel & Benefits | 3,943,422  |
|----------------------|------------|
| Operations           | 3,746,675  |
| Capital              | 4,803,512  |
| Debt Service         | 1,145,383  |
| Transfers            | 200,279    |
| Totals               | 13,839,271 |
|                      |            |

## Appropriations-General Fund-FY20

| Personnel & Benefits | 1,553,602 |
|----------------------|-----------|
| Operations           | 955,782   |
| Capital              | 102,900   |
| Debt Service         | 0         |
| Transfers            | 0         |
| Totals               | 2,612,284 |





## Revenue-All Funds-FY20

| Taxes/Assessments              | 2,096,348  |
|--------------------------------|------------|
| Licenses & Permits             | 144,106    |
| Intergovernmental Revenues     | 2,146,850  |
| Charges for Services           | 5,585,131  |
| Fines & Forfeitures            | 187,000    |
| Miscellaneous Revenues         | 189,250    |
| Investments & Royalty Earnings | 58,075     |
| Other Financing Sources        | 9,000      |
| Interfund Operating Transfer   | 261,279    |
| Total                          | 10,677,039 |

## Revenue-General Fund-FY20

| Neverlue-General i unu-i 120   |           |
|--------------------------------|-----------|
| Taxes/Assessments              | 1,081,022 |
| Licenses & Permits             | 144,106   |
| Intergovernmental Reve