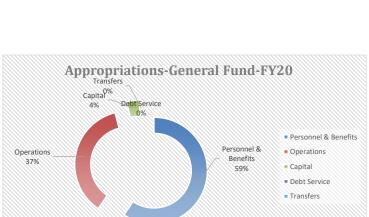

|                                       | <del> </del>                                     |                                       |                        |                                                          |                             | <del></del>                                      |
|                                                  |        | 1                                      |                        |                              |                        | 1                                     | i I                                              |                                       |                        |                                                          | 1.1                         | 1                                                |

Item a.





## Appropriations-All Funds-FY20

| Personnel & Benefits | 3,943,422  |
|----------------------|------------|
| Operations           | 3,746,675  |
| Capital              | 4,803,512  |
| Debt Service         | 1,145,383  |
| Transfers            | 200,279    |
| Totals               | 13,839,271 |
|                      |            |

## Appropriations-General Fund-FY20

| Personnel & Benefits | 1,553,602 |
|----------------------|-----------|
| Operations           | 955,782   |
| Capital              | 102,900   |
| Debt Service         | 0         |
| Transfers            | 0         |
| Totals               | 2,612,284 |





## Revenue-All Funds-FY20

| Taxes/Assessments              | 2,096,348  |
|--------------------------------|------------|
| Licenses & Permits             |