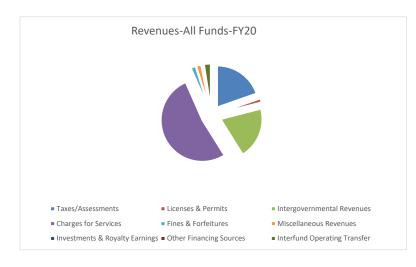

|                                                          | 1.1                         | 1                                                |

Item a.





## Appropriations-All Funds-FY20

| Personnel & Benefits | 3,943,422  |
|----------------------|------------|
| Operations           | 3,746,675  |
| Capital              | 4,803,512  |
| Debt Service         | 1,145,383  |
| Transfers            | 200,279    |
| Totals               | 13,839,271 |
|                      |            |

## Appropriations-General Fund-FY20

| Personnel & Benefits | 1,553,602 |
|----------------------|-----------|
| Operations           | 955,782   |
| Capital              | 102,900   |
| Debt Service         | 0         |
| Transfers            | 0         |
| Totals               | 2,612,284 |





## Revenue-All Funds-FY20

| Taxes/Assessments              | 2,096,348  |
|--------------------------------|------------|
| Licenses & Permits             | 144,106    |
| Intergovernmental Revenues     | 2,146,850  |
| Charges for Services           | 5,585,131  |
| Fines & Forfeitures            | 187,000    |
| Miscellaneous Revenues         | 189,250    |
| Investments & Royalty Earnings | 58,075     |
| Other Financing Sources        | 9,000      |
| Interfund Operating Transfer   | 261,279    |
| Total                          | 10,677,039 |

## Revenue-General Fund-FY20

| Neverlue-General i unu-i 120   |           |
|--------------------------------|-----------|
| Taxes/Assessments              | 1,081,022 |
| Licenses & Permits             | 144,106   |
| Intergovernmental Re