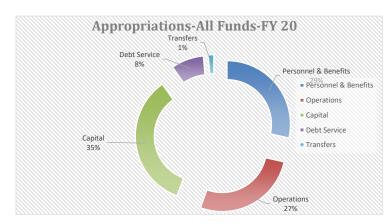

|                                       | <del> </del>                                     |                                       |                        |                                                          |                             | <del></del>                                      |
|                                                  |        | 1                                      |                        |                              |                        | 1                                     | i I                                              |                                       |                        |                                                          | 1.1                         | 1                                                |

Item a.





## Appropriations-All Funds-FY20

| Personnel & Benefits | 3,943,422  |
|----------------------|------------|
| Operations           | 3,746,675  |
| Capital              | 4,803,512  |
| Debt Service         | 1,145,383  |
| Transfers            | 200,279    |
| Totals               | 13,839,271 |
|                      |            |

## Appropriations-General Fund-FY20

| Personnel & Benefits | 1,553,602 |
|----------------------|-----------|
| Operations           | 955,782   |
| Capital              | 102,900   |
| Debt Service         | 0         |
| Transfers            | 0         |
| Totals               | 2,612,284 |





## Revenue-All Funds-FY20

| Taxes/Assessments              | 2,096,348  |
|--------------------------------|------------|
| Licenses & Permits