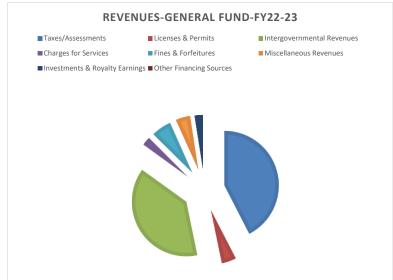

### CITY OF SIDNEY ESTIMATED REVENUE 2023-24

|                                              | 2023-2                 | 4              | 2024-2     | 25             |                   |             |
|----------------------------------------------|------------------------|----------------|------------|----------------|-------------------|-------------|
|                                              | Actual                 | Budgeted       | Actual     | Budgeted       | Budget Rev        | Transfers   |
|                                              | Revenue                | Revenue        | Revenue    | Revenue        | Differences       | Difference  |
| 1000 GENERAL                                 |                        |                |            |                |                   |             |
| 310000 - TAXES                               |                        |                |            |                |                   |             |
| 010000 170020                                |                        |                |            |                |                   |             |
| 311010 Real Property Taxes                   | \$803,552              | \$1,222,474    |            | \$1,222,474    | \$0               |             |
| 311020 Personal Property Taxes               | \$11,375               | \$25,000       |            | \$25,000       | \$0               |             |
| 311030 Motor Vehicle Taxes                   | \$0                    | \$5,000        |            | \$5,000        | \$0               |             |
| 312000 Penalty & Interest on Deliquent Taxes | \$3,304                | \$5,000        |            | \$5,000        | \$0               |             |
| 314150 Marijuana Excise Tax                  | \$112,251              | \$100,000      |            | \$115,000      | \$15,000          |             |
| 315101 TBID Tax                              |                        |                |            |                | \$0               |             |
| Account Total                                | \$930,483              | \$1,357,474    | \$0        | \$1,372,474    | \$15,000          | \$0         |
| ACCOUNT HOUSE AND DEDMITO                    |                        | _              |            |                |                   |             |
| 320000- LICENSES AND PERMITS                 | £4.000                 | <b>C40.000</b> |            | <b>#40.000</b> | 00                |             |
| 322010 Alcoholic Beverage Lic & Permits      | \$1,200                | \$12,000       |            | \$12,000       | \$0               |             |
| 322020 Gen Bus/Prof/Occupational             | \$2,790                | \$5,000        |            | \$5,000        | \$0               |             |
| 323010 Building & Related Permits-City       | \$39,093               | \$70,000       |            | \$70,000       | \$0               |             |
| 323011 Building & Related Permits-County     | \$30,173               | \$40,000       |            | \$40,000       | \$0               |             |
| 323030 Animal Licenses                       | \$671                  | \$1,000        |            | \$1,000        | \$0               |             |
| 323050 Other Miscellaneous Permits           | ФО                     | \$500          |            | \$500<br>\$6   | \$0               |             |
| 323080 Bicycle Licenses Account Total        | \$2<br><b>\$73,929</b> | \$6            | \$0        | \$128,506      | \$0<br><b>\$0</b> | \$0         |
| Account Total                                | \$73,929               | \$128,506      | <b>⊅</b> 0 | \$120,500      | <b>\$</b> U       | <b>\$</b> 0 |
| 330000- INTERGOVERNMENTAL REVENUES           |                        | _              |            |                |                   |             |
| 331024 Dept of Justic-Fed Grant              |                        |                |            |                | \$0               |             |
| 333040 Payment in Lieu of Taxes              |                        |                |            |                | \$0               |             |
| 334000 State Grants                          |                        | \$118,554      |            | \$118,554      | \$0               |             |
| 335030 Motor Vehicle Tax- Ad Valorem         |                        |                |            |                | \$0               |             |
| 335110 Live Card Game Table Permit           | \$750                  | \$500          |            | \$500          | \$0               |             |
| 335120 Gambling Machine Permits              | \$20,575               | \$20,000       |            | \$20,000       | \$0               |             |
| 337000 Local Grants                          |                        |                |            |                | \$0               |             |
| 335230 State Entitlement Share               | \$732,264              | \$976,352      |            | \$976,352      | \$0               |             |
| 338000 Richland County Allocation            |                        | \$10,000       |            | \$10,000       | \$0               |             |
| Account Total                                | \$753,589              | \$1,125,406    | \$0        | \$1,125,406    | \$0               | \$0         |
| 240000 CHAROES FOR OFFINES                   |                        |                |            |                |                   |             |
| 340000- CHARGES FOR SERVICE                  | Φ0                     | <b>#0.500</b>  |            | <b>#0.500</b>  | 00                |             |
| 341000 General Government- Board of Adj.     | \$0                    | \$2,500        |            | \$2,500        | \$0               |             |
| 341010 General Government-Miscellaneous      | \$118                  | \$1,000        |            | \$1,000        | \$0               |             |
| 341011 Administration Fees                   | \$0                    | \$1,500        |            | \$1,500        | \$0               |             |
| 342020 Special Fire Protections              | \$0                    |                |            |                | \$0               |             |