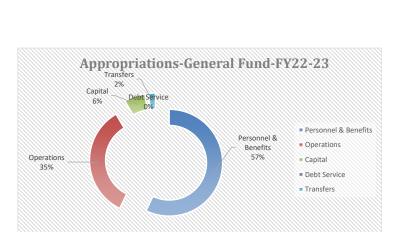

### CITY OF SIDNEY ESTIMATED REVENUE 2023-24

|                                              | 2023-2                 | 4              | 2024-2     | 25             |                   |             |
|----------------------------------------------|------------------------|----------------|------------|----------------|-------------------|-------------|
|                                              | Actual                 | Budgeted       | Actual     | Budgeted       | Budget Rev        | Transfers   |
|                                              | Revenue                | Revenue        | Revenue    | Revenue        | Differences       | Difference  |
| 1000 GENERAL                                 |                        |                |            |                |                   |             |
| 310000 - TAXES                               |                        |                |            |                |                   |             |
| 010000 170020                                |                        |                |            |                |                   |             |
| 311010 Real Property Taxes                   | \$803,552              | \$1,222,474    |            | \$1,222,474    | \$0               |             |
| 311020 Personal Property Taxes               | \$11,375               | \$25,000       |            | \$25,000       | \$0               |             |
| 311030 Motor Vehicle Taxes                   | \$0                    | \$5,000        |            | \$5,000        | \$0               |             |
| 312000 Penalty & Interest on Deliquent Taxes | \$3,304                | \$5,000        |            | \$5,000        | \$0               |             |
| 314150 Marijuana Excise Tax                  | \$112,251              | \$100,000      |            | \$115,000      | \$15,000          |             |
| 315101 TBID Tax                              |                        |                |            |                | \$0               |             |
| Account Total                                | \$930,483              | \$1,357,474    | \$0        | \$1,372,474    | \$15,000          | \$0         |
| ACCOUNT HOUSE AND DEDMITO                    |                        | _              |            |                |                   |             |
| 320000- LICENSES AND PERMITS                 | £4.000                 | <b>C40.000</b> |            | <b>#40.000</b> | 00                |             |
| 322010 Alcoholic Beverage Lic & Permits      | \$1,200                | \$12,000       |            | \$12,000       | \$0               |             |
| 322020 Gen Bus/Prof/Occupational             | \$2,790                | \$5,000        |            | \$5,000        | \$0               |             |
| 323010 Building & Related Permits-City       | \$39,093               | \$70,000       |            | \$70,000       | \$0               |             |
| 323011 Building & Related Permits-County     | \$30,173               | \$40,000       |            | \$40,000       | \$0               |             |
| 323030 Animal Licenses                       | \$671                  | \$1,000        |            | \$1,000        | \$0               |             |
| 323050 Other Miscellaneous Permits           | ФО                     | \$500          |            | \$500<br>\$6   | \$0               |             |
| 323080 Bicycle Licenses Account Total        | \$2<br><b>\$73,929</b> | \$6            | \$0        | \$128,506      | \$0<br><b>\$0</b> | \$0         |
| Account Total                                | \$73,929               | \$128,506      | <b>⊅</b> 0 | \$120,500      | <b>\$</b> U       | <b>\$</b> 0 |
| 330000- INTERGOVERNMENTAL REVENUES           |                        | _              |            |                |                   |             |
| 331024 Dept of Justic-Fed Grant              |                        |                |            |                | \$0               |             |
| 333040 Payment in Lieu of Taxes              |                        |                |            |                | \$0               |             |
| 334000 State Grants                          |                        | \$118,554      |            | \$118,554      | \$0               |             |
| 335030 Motor Vehicle Tax- Ad Valorem         |                        |                |            |                | \$0               |             |
| 335110 Live Card Game Table Permit           | \$750                  | \$500          |            | \$500          | \$0               |             |
| 335120 Gambling Machine Permits              | \$20,575               | \$20,000       |            | \$20,000       | \$0               |             |
| 337000 Local Grants                          |                        |                |            |                | \$0               |             |
| 335230 State Entitlement Share               | \$732,264              | \$976,352      |            | \$976,352      | \$0               |             |
| 338000 Richland County Allocation            |                        | \$10,000       |            | \$10,000       | \$0               |             |
| Account Total                                | \$753,589              | \$1,125,406    | \$0        | \$1,125,406    | \$0               | \$0         |
| 240000 CHAROES FOR OFFINES                   |                        |                |            |                |                   |             |
| 340000- CHARGES FOR SERVICE                  | Φ0                     | <b>#0.500</b>  |            | <b>#0.500</b>  | 00                |             |
| 341000 General Government- Board of Adj.     | \$0                    | \$2,500        |            | \$2,500        | \$0               |             |
| 341010 General Government-Miscellaneous      | \$118                  | \$1,000        |            | \$1,000        | \$0               |             |
| 341011 Administration Fees                   | \$0                    | \$1,500        |            | \$1,500        | \$0               |             |
| 342020 Special Fire Protections              | \$0                    |                |            |                | \$0               |             |