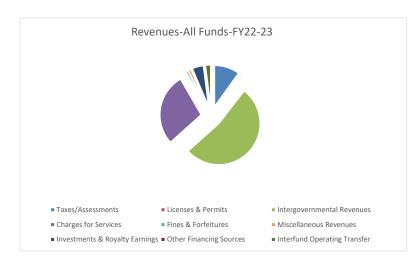

### CITY OF SIDNEY ESTIMATED REVENUE 2023-24

|                                              | 2023-2                 | 4              | 2024-2     | 25             |                   |             |
|----------------------------------------------|------------------------|----------------|------------|----------------|-------------------|-------------|
|                                              | Actual                 | Budgeted       | Actual     | Budgeted       | Budget Rev        | Transfers   |
|                                              | Revenue                | Revenue        | Revenue    | Revenue        | Differences       | Difference  |
| 1000 GENERAL                                 |                        |                |            |                |                   |             |
| 310000 - TAXES                               |                        |                |            |                |                   |             |
| 010000 170020                                |                        |                |            |                |                   |             |
| 311010 Real Property Taxes                   | \$803,552              | \$1,222,474    |            | \$1,222,474    | \$0               |             |
| 311020 Personal Property Taxes               | \$11,375               | \$25,000       |            | \$25,000       | \$0               |             |
| 311030 Motor Vehicle Taxes                   | \$0                    | \$5,000        |            | \$5,000        | \$0               |             |
| 312000 Penalty & Interest on Deliquent Taxes | \$3,304                | \$5,000        |            | \$5,000        | \$0               |             |
| 314150 Marijuana Excise Tax                  | \$112,251              | \$100,000      |            | \$115,000      | \$15,000          |             |
| 315101 TBID Tax                              |                        |                |            |                | \$0               |             |
| Account Total                                | \$930,483              | \$1,357,474    | \$0        | \$1,372,474    | \$15,000          | \$0         |
| ACCOUNT HOUSE AND DEDMITO                    |                        | _              |            |                |                   |             |
| 320000- LICENSES AND PERMITS                 | £4.000                 | <b>C40.000</b> |            | <b>#40.000</b> | 00                |             |
| 322010 Alcoholic Beverage Lic & Permits      | \$1,200                | \$12,000       |            | \$12,000       | \$0               |             |
| 322020 Gen Bus/Prof/Occupational             | \$2,790                | \$5,000        |            | \$5,000        | \$0               |             |
| 323010 Building & Related Permits-City       | \$39,093               | \$70,000       |            | \$70,000       | \$0               |             |
| 323011 Building & Related Permits-County     | \$30,173               | \$40,000       |            | \$40,000       | \$0               |             |
| 323030 Animal Licenses                       | \$671                  | \$1,000        |            | \$1,000        | \$0               |             |
| 323050 Other Miscellaneous Permits           | ФО                     | \$500          |            | \$500<br>\$6   | \$0               |             |
| 323080 Bicycle Licenses Account Total        | \$2<br><b>\$73,929</b> | \$6            | \$0        | \$128,506      | \$0<br><b>\$0</b> | \$0         |
| Account Total                                | \$73,929               | \$128,506      | <b>⊅</b> 0 | \$120,500      | <b>\$</b> U       | <b>\$</b> 0 |
| 330000- INTERGOVERNMENTAL REVENUES           |                        | _              |            |                |                   |             |
| 331024 Dept of Justic-Fed Grant              |                        |                |            |                | \$0               |             |
| 333040 Payment in Lieu of Taxes              |                        |                |            |                | \$0               |             |
| 334000 State Grants                          |                        | \$118,554      |            | \$118,554      | \$0               |             |
| 335030 Motor Vehicle Tax- Ad Valorem         |                        |                |            |                | \$0               |             |
| 335110 Live Card Game Table Permit           | \$750                  | \$500          |            | \$500          | \$0               |             |
| 335120 Gambling Machine Permits              | \$20,575               | \$20,000       |            | \$20,000       | \$0               |             |
| 337000 Local Grants                          |                        |                |            |                | \$0               |             |
| 335230 State Entitlement Share               | \$732,264              | \$976,352      |            | \$976,352      | \$0               |             |
| 338000 Richland County Allocation            |                        | \$10,000       |            | \$10,000       | \$0               |             |
| Account Total                                | \$753,589              | \$1,125,406    | \$0        | \$1,125,406    | \$0               | \$0         |
| 240000 CHAROES FOR OFFINES                   |                        |                |            |                |                   |             |
| 340000- CHARGES FOR SERVICE                  | Φ0                     | <b>#0.500</b>  |            | <b>#0.500</b>  | 00                |             |
| 341000 General Government- Board of Adj.     | \$0                    | \$2,500        |            | \$2,500        | \$0               |             |
| 341010 General Government-Miscellaneous      | \$118                  | \$1,000        |            | \$1,000        | \$0               |             |
| 341011 Administration Fees                   | \$0                    | \$1,500        |            | \$1,500        | \$0               |             |
| 342020 Special Fire Protections              | \$0                    |                |            |                | \$0               |             |