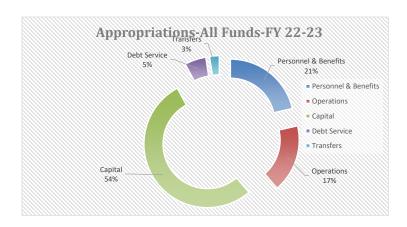

### CITY OF SIDNEY ESTIMATED REVENUE 2023-24

|                                              | 2023-2                 | 4              | 2024-2     | 25             |                   |             |
|----------------------------------------------|------------------------|----------------|------------|----------------|-------------------|-------------|
|                                              | Actual                 | Budgeted       | Actual     | Budgeted       | Budget Rev        | Transfers   |
|                                              | Revenue                | Revenue        | Revenue    | Revenue        | Differences       | Difference  |
| 1000 GENERAL                                 |                        |                |            |                |                   |             |
| 310000 - TAXES                               |                        |                |            |                |                   |             |
| 010000 170020                                |                        |                |            |                |                   |             |
| 311010 Real Property Taxes                   | \$803,552              | \$1,222,474    |            | \$1,222,474    | \$0               |             |
| 311020 Personal Property Taxes               | \$11,375               | \$25,000       |            | \$25,000       | \$0               |             |
| 311030 Motor Vehicle Taxes                   | \$0                    | \$5,000        |            | \$5,000        | \$0               |             |
| 312000 Penalty & Interest on Deliquent Taxes | \$3,304                | \$5,000        |            | \$5,000        | \$0               |             |
| 314150 Marijuana Excise Tax                  | \$112,251              | \$100,000      |            | \$115,000      | \$15,000          |             |
| 315101 TBID Tax                              |                        |                |            |                | \$0               |             |
| Account Total                                | \$930,483              | \$1,357,474    | \$0        | \$1,372,474    | \$15,000          | \$0         |
| ACCOUNT HOUSE AND DEDMITO                    |                        | _              |            |                |                   |             |
| 320000- LICENSES AND PERMITS                 | £4.000                 | <b>C40.000</b> |            | <b>#40.000</b> | 00                |             |
| 322010 Alcoholic Beverage Lic & Permits      | \$1,200                | \$12,000       |            | \$12,000       | \$0               |             |
| 322020 Gen Bus/Prof/Occupational             | \$2,790                | \$5,000        |            | \$5,000        | \$0               |             |
| 323010 Building & Related Permits-City       | \$39,093               | \$70,000       |            | \$70,000       | \$0               |             |
| 323011 Building & Related Permits-County     | \$30,173               | \$40,000       |            | \$40,000       | \$0               |             |
| 323030 Animal Licenses                       | \$671                  | \$1,000        |            | \$1,000        | \$0               |             |
| 323050 Other Miscellaneous Permits           | ФО                     | \$500          |            | \$500<br>\$6   | \$0               |             |
| 323080 Bicycle Licenses Account Total        | \$2<br><b>\$73,929</b> | \$6            | \$0        | \$128,506      | \$0<br><b>\$0</b> | \$0         |
| Account Total                                | \$73,929               | \$128,506      | <b>⊅</b> 0 | \$120,500      | <b>\$</b> U       | <b>\$</b> 0 |
| 330000- INTERGOVERNMENTAL REVENUES           |                        | _              |            |                |                   |             |
| 331024 Dept of Justic-Fed Grant              |                        |                |            |                | \$0               |             |
| 333040 Payment in Lieu of Taxes              |                        |                |            |                | \$0               |             |
| 334000 State Grants                          |                        | \$118,554      |            | \$118,554      | \$0               |             |
| 335030 Motor Vehicle Tax- Ad Valorem         |                        |                |            |                | \$0               |             |
| 335110 Live Card Game Table Permit           | \$750                  | \$500          |            | \$500          | \$0               |             |
| 335120 Gambling Machine Permits              | \$20,575               | \$20,000       |            | \$20,000       | \$0               |             |
| 337000 Local Grants                          |                        |                |            |                | \$0               |             |
| 335230 State Entitlement Share               | \$732,264              | \$976,352      |            | \$976,352      | \$0               |             |
| 338000 Richland County Allocation            |                        | \$10,000       |            | \$10,000       | \$0               |             |
| Account Total                                | \$753,589              | \$1,125,406    | \$0        | \$1,125,406    | \$0               | \$0         |
| 240000 CHAROES FOR OFFINES                   |                        |                |            |                |                   |             |
| 340000- CHARGES FOR SERVICE                  | Φ0                     | <b>#0.500</b>  |            | <b>#0.500</b>  | 00                |             |
| 341000 General Government- Board of Adj.     | \$0                    | \$2,500        |            | \$2,500        | \$0               |             |
| 341010 General Government-Miscellaneous      | \$118                  | \$1,000        |            | \$1,000        | \$0               |             |
| 341011 Administration Fees                   | \$0                    | \$1,500        |            | \$1,500        | \$0               |             |
| 342020 Special Fire Protections              | \$0                    |                |            |                | \$0               |             |