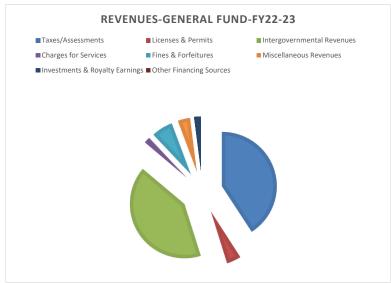

|          |
|                                                   |              |              |              |                                                          | 1            |              |              |                                                          | 1             | 1        |

Item c.

4,613,094 4,031,380 13,236,661 1,217,384 733,267 23,831,786







## Appropriations-General Fund-FY22-23

Appropriations-All Funds-FY22-23 Personnel & Benefits

Operations
Capital
Debt Service

Transfers

Totals

| Personnel & Benefits | 1,795,231 |
|----------------------|-----------|
| Operations           | 972,282   |
| Capital              | 202,600   |
| Debt Service         | 0         |
| Transfers            | 280,767   |
| Totals               | 3,250,880 |





## Revenue-All Funds-FY22-23

| Taxes/Assessments              | 2,173,363  |
|--------------------------------|------------|
| Licenses & Permits             | 118,506    |
| Intergovernmental Revenues     | 10,601,875 |
| Charges for Services           | 5,762,616  |
| Fines & Forfeitures            | 187,000    |
| Miscellaneous Revenues         | 199,250    |
| Investments & Royalty Earnings | 440,145    |
| Other Financing Sources        | 0          |
| Interfund Operating Transfer   | 643,267    |
| Total                          | 20,126,022 |

## Revenue-General Fund-FY22-23

| Taxes/Assessments              | 1,126,312 |
|--------------------------------|-----------|
| Licenses & Permits             | 118,506   |
| Intergovernmental Revenues     | 1,130,406 |
| Charges for Serv