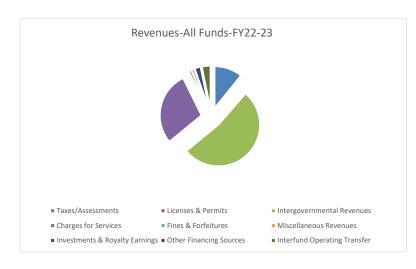

|          |
|                                                   |              |              |              |                                                          | 1            |              |              |                                                          | 1             | 1        |

Item c.

4,613,094 4,031,380 13,236,661 1,217,384 733,267 23,831,786







## Appropriations-General Fund-FY22-23

Appropriations-All Funds-FY22-23 Personnel & Benefits

Operations
Capital
Debt Service

Transfers

Totals

| Personnel & Benefits | 1,795,231 |
|----------------------|-----------|
| Operations           | 972,282   |
| Capital              | 202,600   |
| Debt Service         | 0         |
| Transfers            | 280,767   |
| Totals               | 3,250,880 |





## Revenue-All Funds-FY22-23

| Taxes/Assessments              | 2,173,363  |
|--------------------------------|------------|
| Licenses & Permits             | 118,506    |
| Intergovernmental Revenues     | 10,601,875 |
| Charges for Services           | 5,762,616  |
| Fines & Forfeitures            | 187,000    |
| Miscellaneous Revenues         | 199,250    |
| Investments & Royalty Earnings | 440,145    |
| Other Financing Sources        | 0          |
| Interfund Operating Transfer   | 643,267    |
| Total                          | 20,126,022 |

## Revenue-General Fund-FY22-23

| Taxes/Assessments              | 1,126,312 |
|--------------------------------|-----------|
| Licenses & Permits             | 118,506   |
| Intergovernmental Revenues     | 1,130,406 |
| Charges for Se