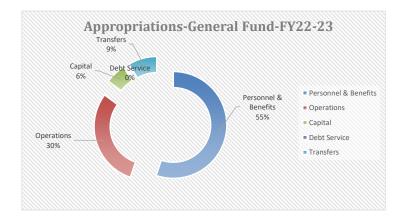

|              |              |              |                                                          |               | 1        |
|                                                   |              |              |              |                                                          | -            |              |              |                                                          |               |          |
|                                                   |              |              |              |                                                          | 1            |              |              |                                                          | 1             | 1        |

Item c.

4,613,094 4,031,380 13,236,661 1,217,384 733,267 23,831,786







## Appropriations-General Fund-FY22-23

Appropriations-All Funds-FY22-23 Personnel & Benefits

Operations
Capital
Debt Service

Transfers

Totals

| Personnel & Benefits | 1,795,231 |
|----------------------|-----------|
| Operations           | 972,282   |
| Capital              | 202,600   |
| Debt Service         | 0         |
| Transfers            | 280,767   |
| Totals               | 3,250,880 |





## Revenue-All Funds-FY22-23

| Taxes/Assessments              | 2,173,363  |
|--------------------------------|------------|
| Licenses & Permits             | 118,506    |
| Intergovernmental Revenues     | 10,601,875 |
| Charges for Services           | 5,762,616  |
| Fines & Forfeitures            | 187,000    |
| Miscellaneous Revenues         | 199,250    |
| Investments & Royal