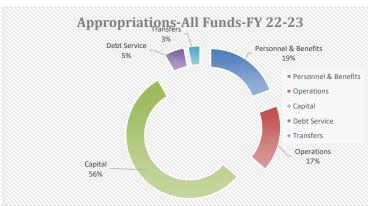

|              |              |              |                                                          |               | 1        |
|                                                   |              |              |              |                                                          | -            |              |              |                                                          |               |          |
|                                                   |              |              |              |                                                          | 1            |              |              |                                                          | 1             | 1        |

Item c.

4,613,094 4,031,380 13,236,661 1,217,384 733,267 23,831,786







## Appropriations-General Fund-FY22-23

Appropriations-All Funds-FY22-23 Personnel & Benefits

Operations
Capital
Debt Service

Transfers

Totals

| Personnel & Benefits | 1,795,231 |
|----------------------|-----------|
| Operations           | 972,282   |
| Capital              | 202,600   |
| Debt Service         | 0         |
| Transfers            | 280,767   |
| Totals               | 3,250,880 |





## Revenue-All Funds-FY22-23

| Taxes/Assessments              | 2,173,363  |
|--------------------------------|------------|
| Licenses & Permits             | 118,506    |
| Intergovernmental Revenues     | 10,601,875 |
| Charges for Services           | 5,762,616  |
| Fines & Forfeitures            | 187,000    |
| Miscellaneous Revenues         | 199,250    |
| Investments & R