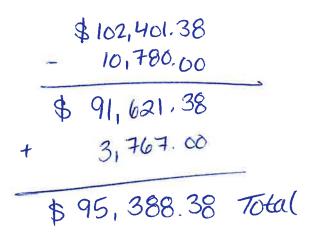

#### b. City Hall Remodel Pay Application #5- \$227,840.51

Clerk/Treasurer Chamberlin provided the City Hall Pay Application #5 for \$227,840.51 to B&B Builders but there is also the additional 10% withholding to be paid to the Department of Revenue of \$2,301.42, so the total draw is \$230,141.93. She stated this is B&B billing for the remainder of the project, except the 5% retainage of \$78,125 and some of the change order items for \$60,071.78.