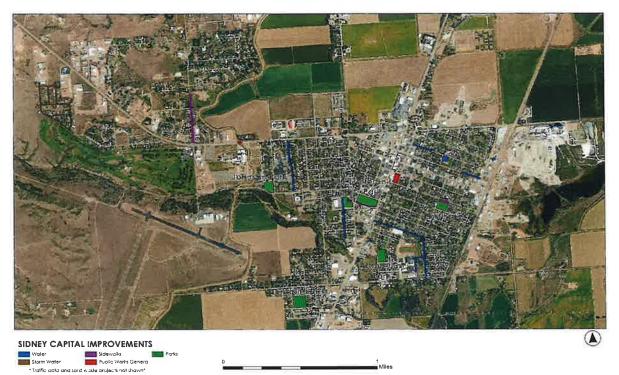

Meeting ID: 713 080 5898 Passcode: 4332809 Call: 1-346-248-7799

- 1. New Business
  - <u>a.</u> FY2024-25 Preliminary Budget-Water Fund
  - b. FY2024-25 Preliminary Budget-Sewer Fund
  - c. 2025 Preliminary CIP-Review Projects for Water
  - d. 2025 Preliminary CIP-Review Projects for Wastewater
  - e. 2025 Preliminary CIP-Review Projects for Storm Water