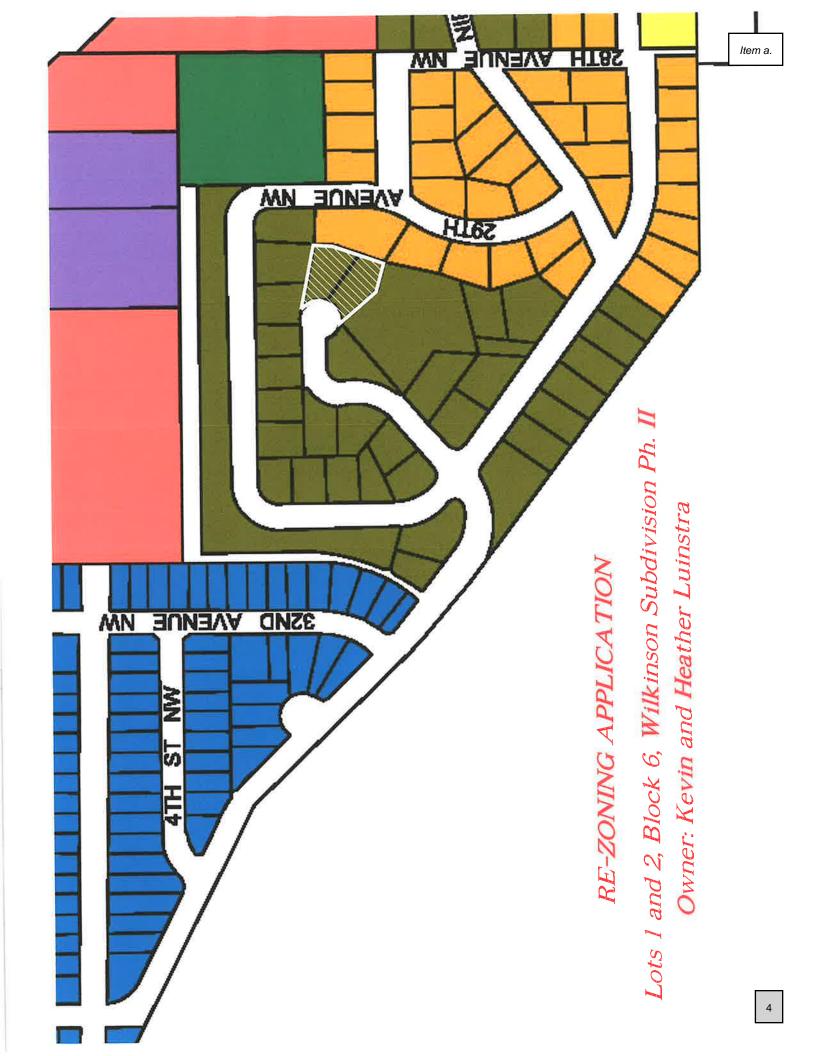

## APPLICATION TO AMEND THE ZONING CODE WITHIN THE CITY OF SIDNEY

| The undersigned hereby makes an application to re-zone $\square$ or amend $\square$ the Sidney Zoning Ordinance as set forth herein.                                             |                                                                                                                                                                                                                                                                                                                                                                                                                                                                                                          |
|----------------------------------------------------------------------------------------------------------------------------------------------------------------------------------|----------------------------------------------------------------------------------------------------------------------------------------------------------------------------------------------------------------------------------------------------------------------------------------------------------------------------------------------------------------------------------------------------------------------------------------------------------------------------------------------------------|
| Name of Applicant:                                                                                                                                                               | Kevin and Heather Luinstra                                                                                                                                                                                                                                                                                                                                                                                                                                                                               |
| Address of Applicant:                                                                                                                                                            | 402 29th Avenue SW, Sidney, Montana 59270                                                                                                                                                                                                                                                                                                                                                                                                                                                                |
| Phone Number of Appli                                                                                                                                                            | cant: 406 489-0733                                                                                                                                                                                                                                                                                                                                                                                                                                                                                       |
| <ol> <li>Preset Zoning:</li> </ol>                                                                                                                                               | ange in Zoning Classification, complete the following:  R-3 Mutli-Fam Res.  Proposed Zoning: R-2 One/Two Fam. Res.  on of the land to be rezoned: Lots 1 and 2, Block 6, Wilkinson Sub. II                                                                                                                                                                                                                                                                                                               |
|                                                                                                                                                                                  | est if for the following reason:  Lots 1 and 2, Block 6, Wilkinson Sub. II  Agregation of Lots                                                                                                                                                                                                                                                                                                                                                                                                           |
| <ol> <li>Text to be chared.</li> <li>Change text to</li> <li>Explain the reasonal contents.</li> </ol> In addition to the above includes all existing and mailing addresses, and | ged is found in Section: Section Page: Page.  read: Type Text Here  (use additional pages if necessary)  son for proposed change: Type Reason Here  (use additional pages if necessary)  e, submit a plot plan drawn to scale on paper not larger than 11" x 17" which a proposed structures and proposed variance measurements, a list of names, labels of all property owners within 300ft of the subject property and a \$300 ion will not be considered complete until all information is submitted. |
| 19-ang.                                                                                                                                                                          | as Agent                                                                                                                                                                                                                                                                                                                                                                                                                                                                                                 |
| Applicant Signature                                                                                                                                                              |                                                                                                                                                                                                                                                                                                                                                                                                                                                                                                          |
|                                                                                                                                                                                  | For Office Use Only                                                                                                                                                                                                                                                                                                                                                                                                                                                                                      |
| Date Filed:                                                                                                                                                                      | Sept 20th 2024 Filing Fee: \$300- rec# 24,008                                                                                                                                                                                                                                                                                                                                                                                                                                                            |
| Zoning Commission:                                                                                                                                                               | Action Taken:                                                                                                                                                                                                                                                                                                                                                                                                                                                                                            |
| Council Hearing:                                                                                                                                                                 | 10/21/2024 10-30pm Taken:                                                                                                                                                                                                                                                                                                                                                                                                                                                                                |

Item a. VICINITY MAP LUINSTRA REZONING SIDNEY, MONTANA
ZONING MAP 3

### NOTICE

There will be a Public Hearing on Wednesday October 16<sup>th</sup>, 2024 at 8:00 A.M., at the City Council Chambers at City Hall in front of the Zoning Board, for the purpose of considering a request of Kevin and Heather Luinstra to amend the zoning for Lots 1 and 2, Block 6, Wilkinson Sub. II which is currently zoned R-3: Multi-Family Residential. They are requesting it be amended to R-2: One/Two Family Residential.

Jessica Chamberlin City Clerk/Treasurer

Publish: September 28th and October 5th and 12th, 2024

Re: Zoning Change Request for Lot 1-2, Block 6, Wilkinson Subdivision II

Dear City of Sidney Resident,

This is notice that Kevin and Heather Luinstra are requesting a change in zoning classification for their property at Lot 1-2, Block 6, Wilkinson Subdivision II. The current zoning for this location is R-3: Multiple Family Residential. They would like to amend their zoning to R2: One/Two Family Residential for the purpose of aggregating lots.