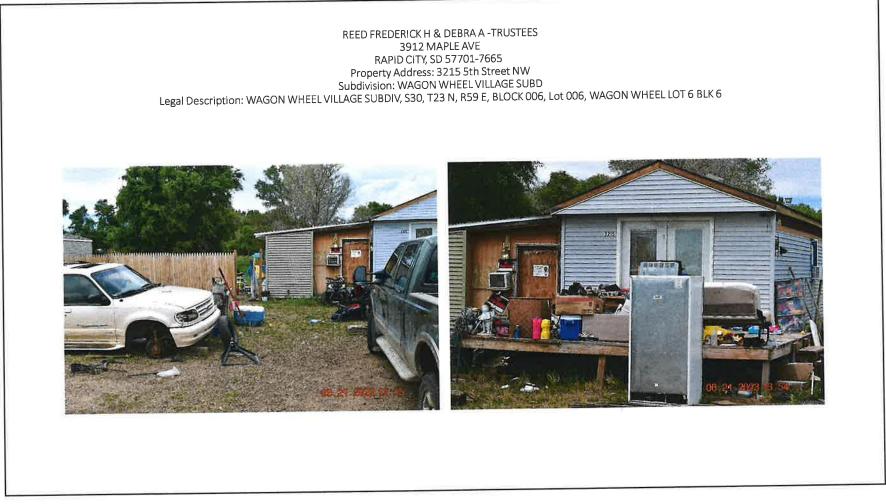

3912 MAPLE AVE

RAPID CITY, SD 57701-7665

Property Address: 3215 5<sup>th</sup> Street NW

Subdivision: WAGON WHEEL VILLAGE SUBD

Legal Description: WAGON WHEEL VILLAGE SUBDIV, S30, T23 N, R59 E, BLOCK 006, Lot 006, WAGON WHEEL LOT 6 BLK 6

5

6/23/2023

ltem c.

6/23/2023 Item c.

ຊ

ltem d.

ltem e.

REED FREDERICK H & DEBRA A -TRUSTEES 3912 MAPLE AVE RAPID CITY, SD 57701-7665 Property Address: 3215 5th Street NW Subdivision: WAGON WHEEL VILLAGE SUBD Legal Description: WAGON WHEEL VILLAGE SUBDIV, S30, T23 N, R59 E, BLOCK 006, Lot 006, WAGON WHEEL LOT 6 BLK 6 08 21 2023 13:55