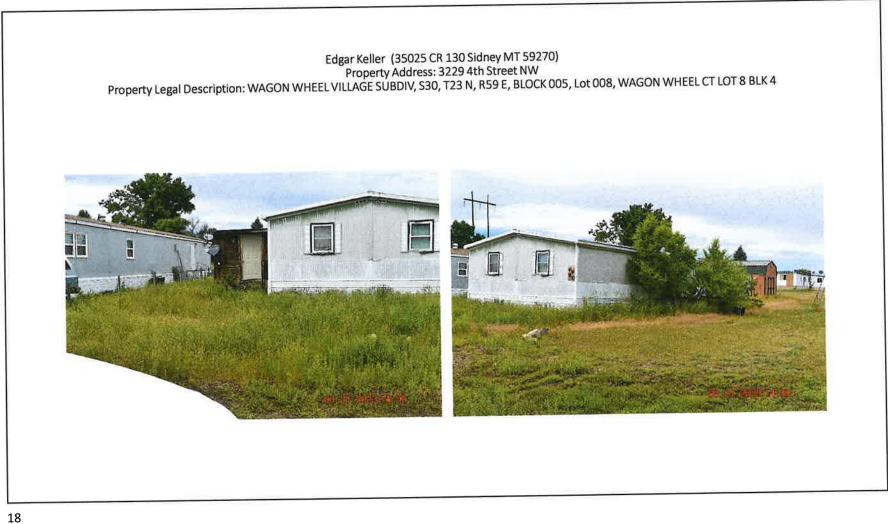

## KENOYER

Edgar Keller (35025 CR 130 Sidney MT 59270)

Property Address: 3229 4th Street NW

Property Legal Description: WAGON WHEEL VILLAGE SUBDIV, S30, T23 N, R59 E, BLOCK 005, Lot 008, WAGON WHEEL CT LOT 8 BLK 4