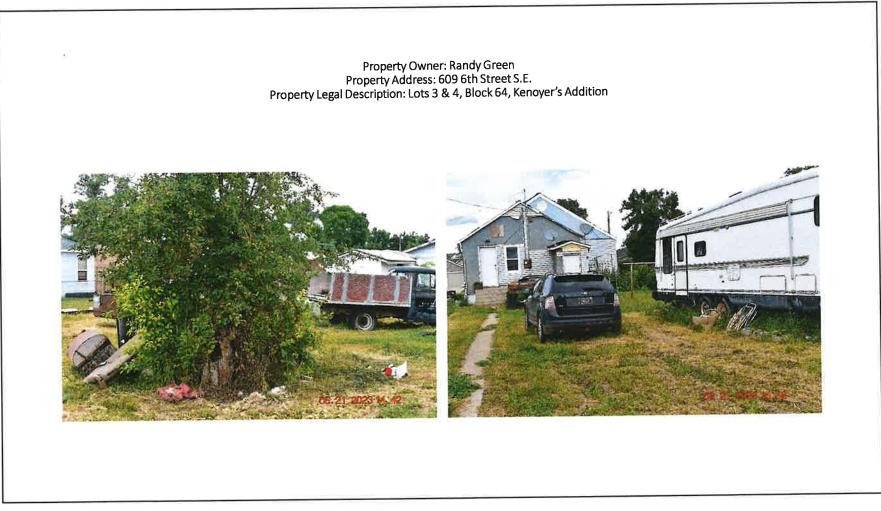

Property Owner: Randy Green

Property Address: 609 6th Street S.E.

Property Legal Description: Lots 3 & 4, Block 64, Kenoyer's Addition

Property Owner: Michael W. Hellesvig

Property Address: 615 3rd Street N.E.