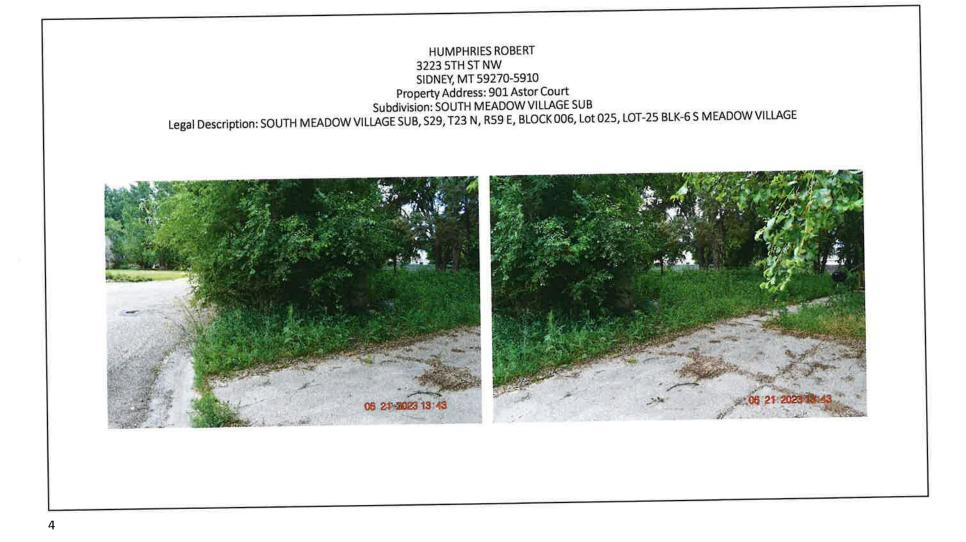

SIDNEY, MT 59270-5910

Property Address: 901 Astor Court

Subdivision: SOUTH MEADOW VILLAGE SUB

Legal Description: SOUTH MEADOW VILLAGE SUB, S29, T23 N, R59 E, BLOCK 006, Lot 025, LOT-25 BLK-6 S MEADOW VILLAGE