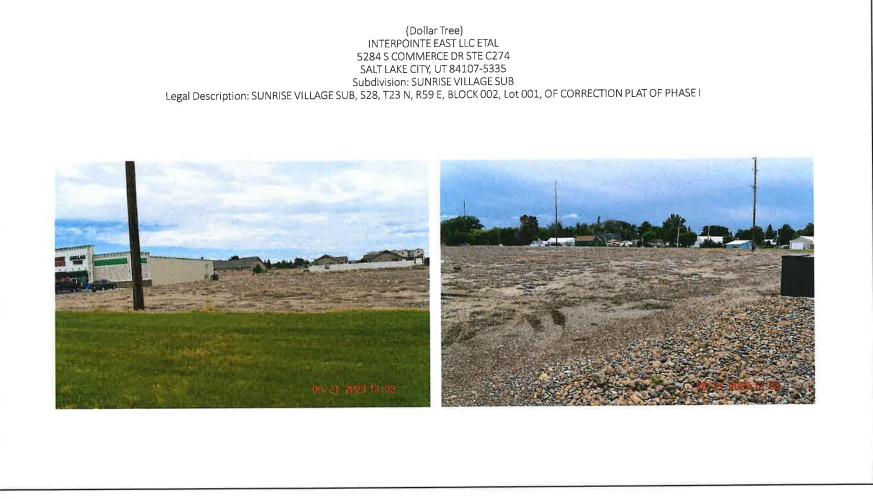

(Dollar Tree) INTERPOINTE EAST LLC ETAL 5284 S COMMERCE DR STE C274 SALT LAKE CITY, UT 84107-5335 Subdivision: SUNRISE VILLAGE SUB Legal Description: SUNRISE VILLAGE SUB, S28, T23 N, R59 E, BLOCK 002, Lot 001, OF CORRECTION PLAT OF PHASE I