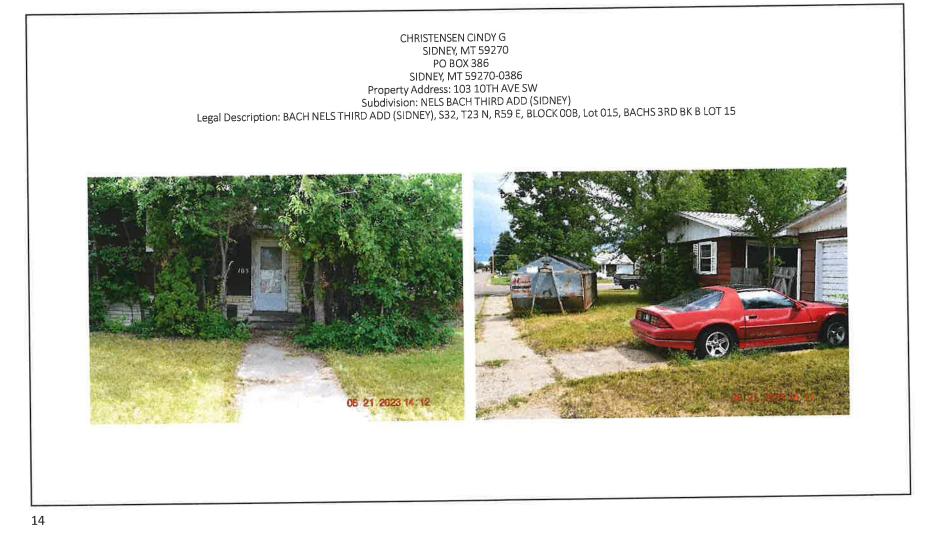

**PO BOX 386** 

SIDNEY, MT 59270-0386

Property Address: 103 10TH AVE SW

Subdivision: NELS BACH THIRD ADD (SIDNEY)

Legal Description:

BACH NELS THIRD ADD (SIDNEY), S32, T23 N, R59 E, BLOCK 00B, Lot 015, BACHS 3RD BK B LOT 15

ltem h.

CHRISTENSEN CINDY G SIDNEY, MT 59270 PO BOX 386 PO BOX 386 SIDNEY, MT 59270-0386 Property Address: 103 10TH AVE SW Subdivision: NELS BACH THIRD ADD (SIDNEY) Legal Description: BACH NELS THIRD ADD (SIDNEY), S32, T23 N, R59 E, BLOCK 00B, Lot 015, BACHS 3RD BK B LOT 15