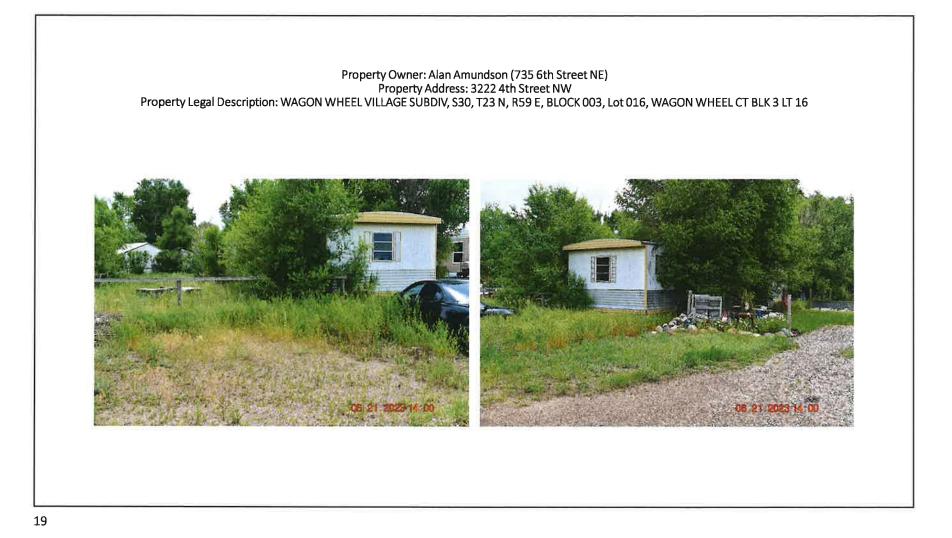

Property Owner: Alan Amundson (735 6th Street NE)

Property Address: 3222 4th Street NW

Property Legal Description:

WAGON WHEEL VILLAGE SUBDIV, S30, T23 N, R59 E, BLOCK 003, Lot 016, WAGON WHEEL CT BLK 3 LT 16