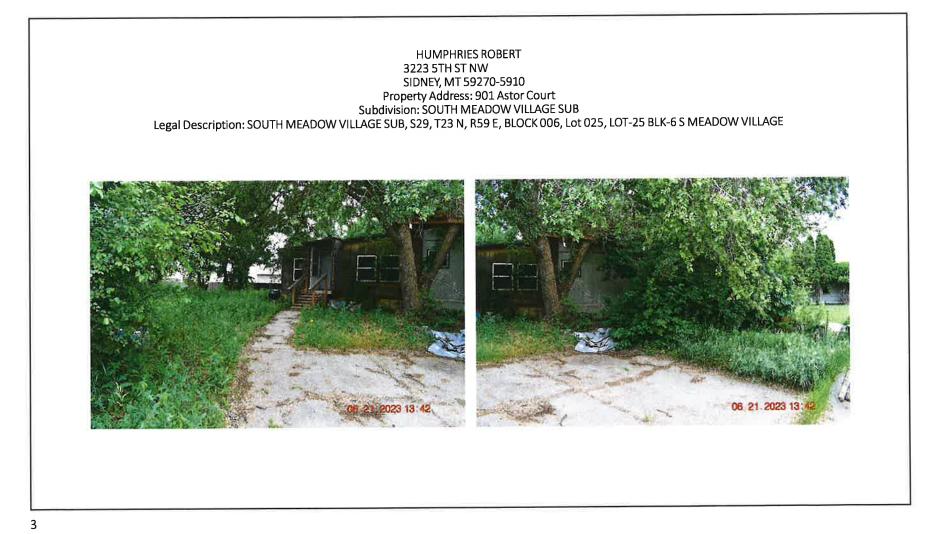

SIDNEY, MT 59270-5910

Property Address: 901 Astor Court

Subdivision: SOUTH MEADOW VILLAGE SUB

Legal Description: SOUTH MEADOW VILLAGE SUB, S29, T23 N, R59 E, BLOCK 006, Lot 025, LOT-25 BLK-6 S MEADOW VILLAGE

5

6/23/2023

ltem c.

6/23/2023 Item c.

ຊ

ltem d.

ltem e.

REED FREDERICK H & DEBRA A -TRUSTEES 3912 MAPLE AVE RAPID CITY, SD 57701-7665 Property Address: 3215 5th Street NW Subdivision: WAGON WHEEL VILLAGE SUBD Legal Description: WAGON WHEEL VILLAGE SUBDIV, S30, T23 N, R59 E, BLOCK 006, Lot 006, WAGON WHEEL LOT 6 BLK 6 08 21 2023 13:55