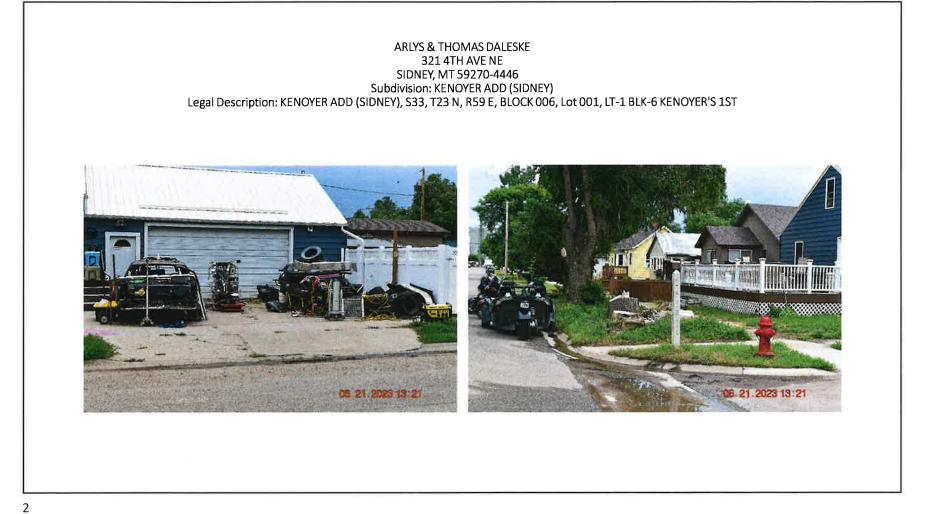

## DALESKE ARLYS KAY & THOMAS LUTHER

321 4TH AVE NE

## SIDNEY, MT 59270-4446

Subdivision: KENOYER ADD (SIDNEY)

Legal Description: KENOYER ADD (SIDNEY), S33, T23 N, R59 E, BLOCK 006, Lot 001, LT-1 BLK-6 KENOYER'S 1<sup>ST</sup>

HUMPHRIES ROBERT

3223 5TH ST NW