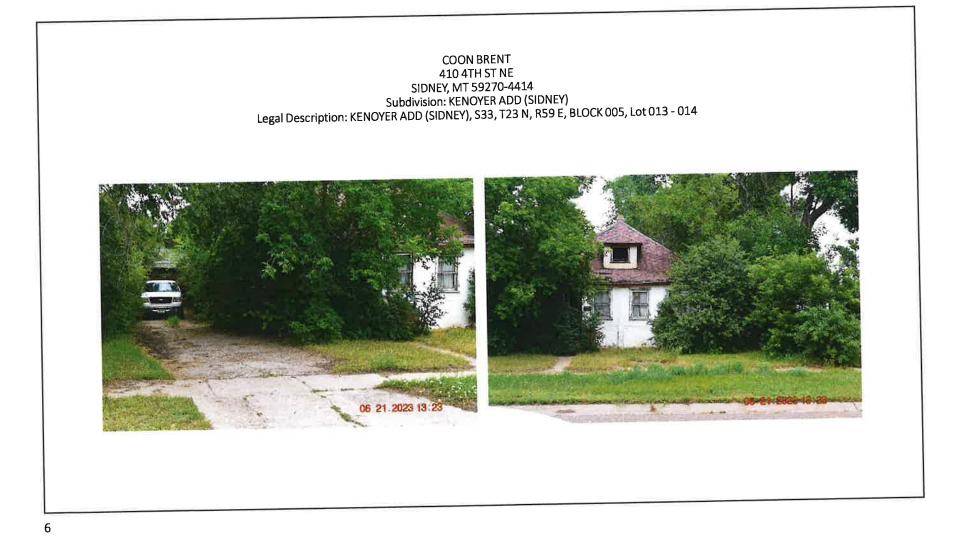

COON BRENT

410 4TH ST NE

SIDNEY, MT 59270-4414

Subdivision: KENOYER ADD (SIDNEY)

Legal Description: KENOYER ADD (SIDNEY), S33, T23 N, R59 E, BLOCK 005, Lot 013 - 014

**REED FREDERICK H & DEBRA A -TRUSTEES** 