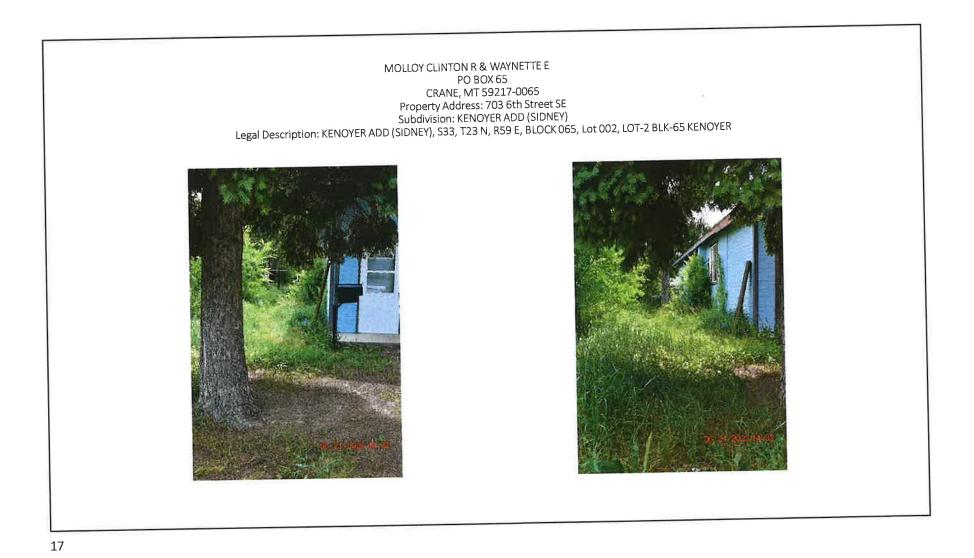

MOLLOY CLINTON R & WAYNETTE E PO BOX 65 CRANE, MT 59217-0065 Property Address: 703 6th Street SE Subdivision: KENOYER ADD (SIDNEY) Legal Description: KENOYER ADD (SIDNEY), S33, T23 N, R59 E, BLOCK 065, Lot 002, LOT-2 BLK-65