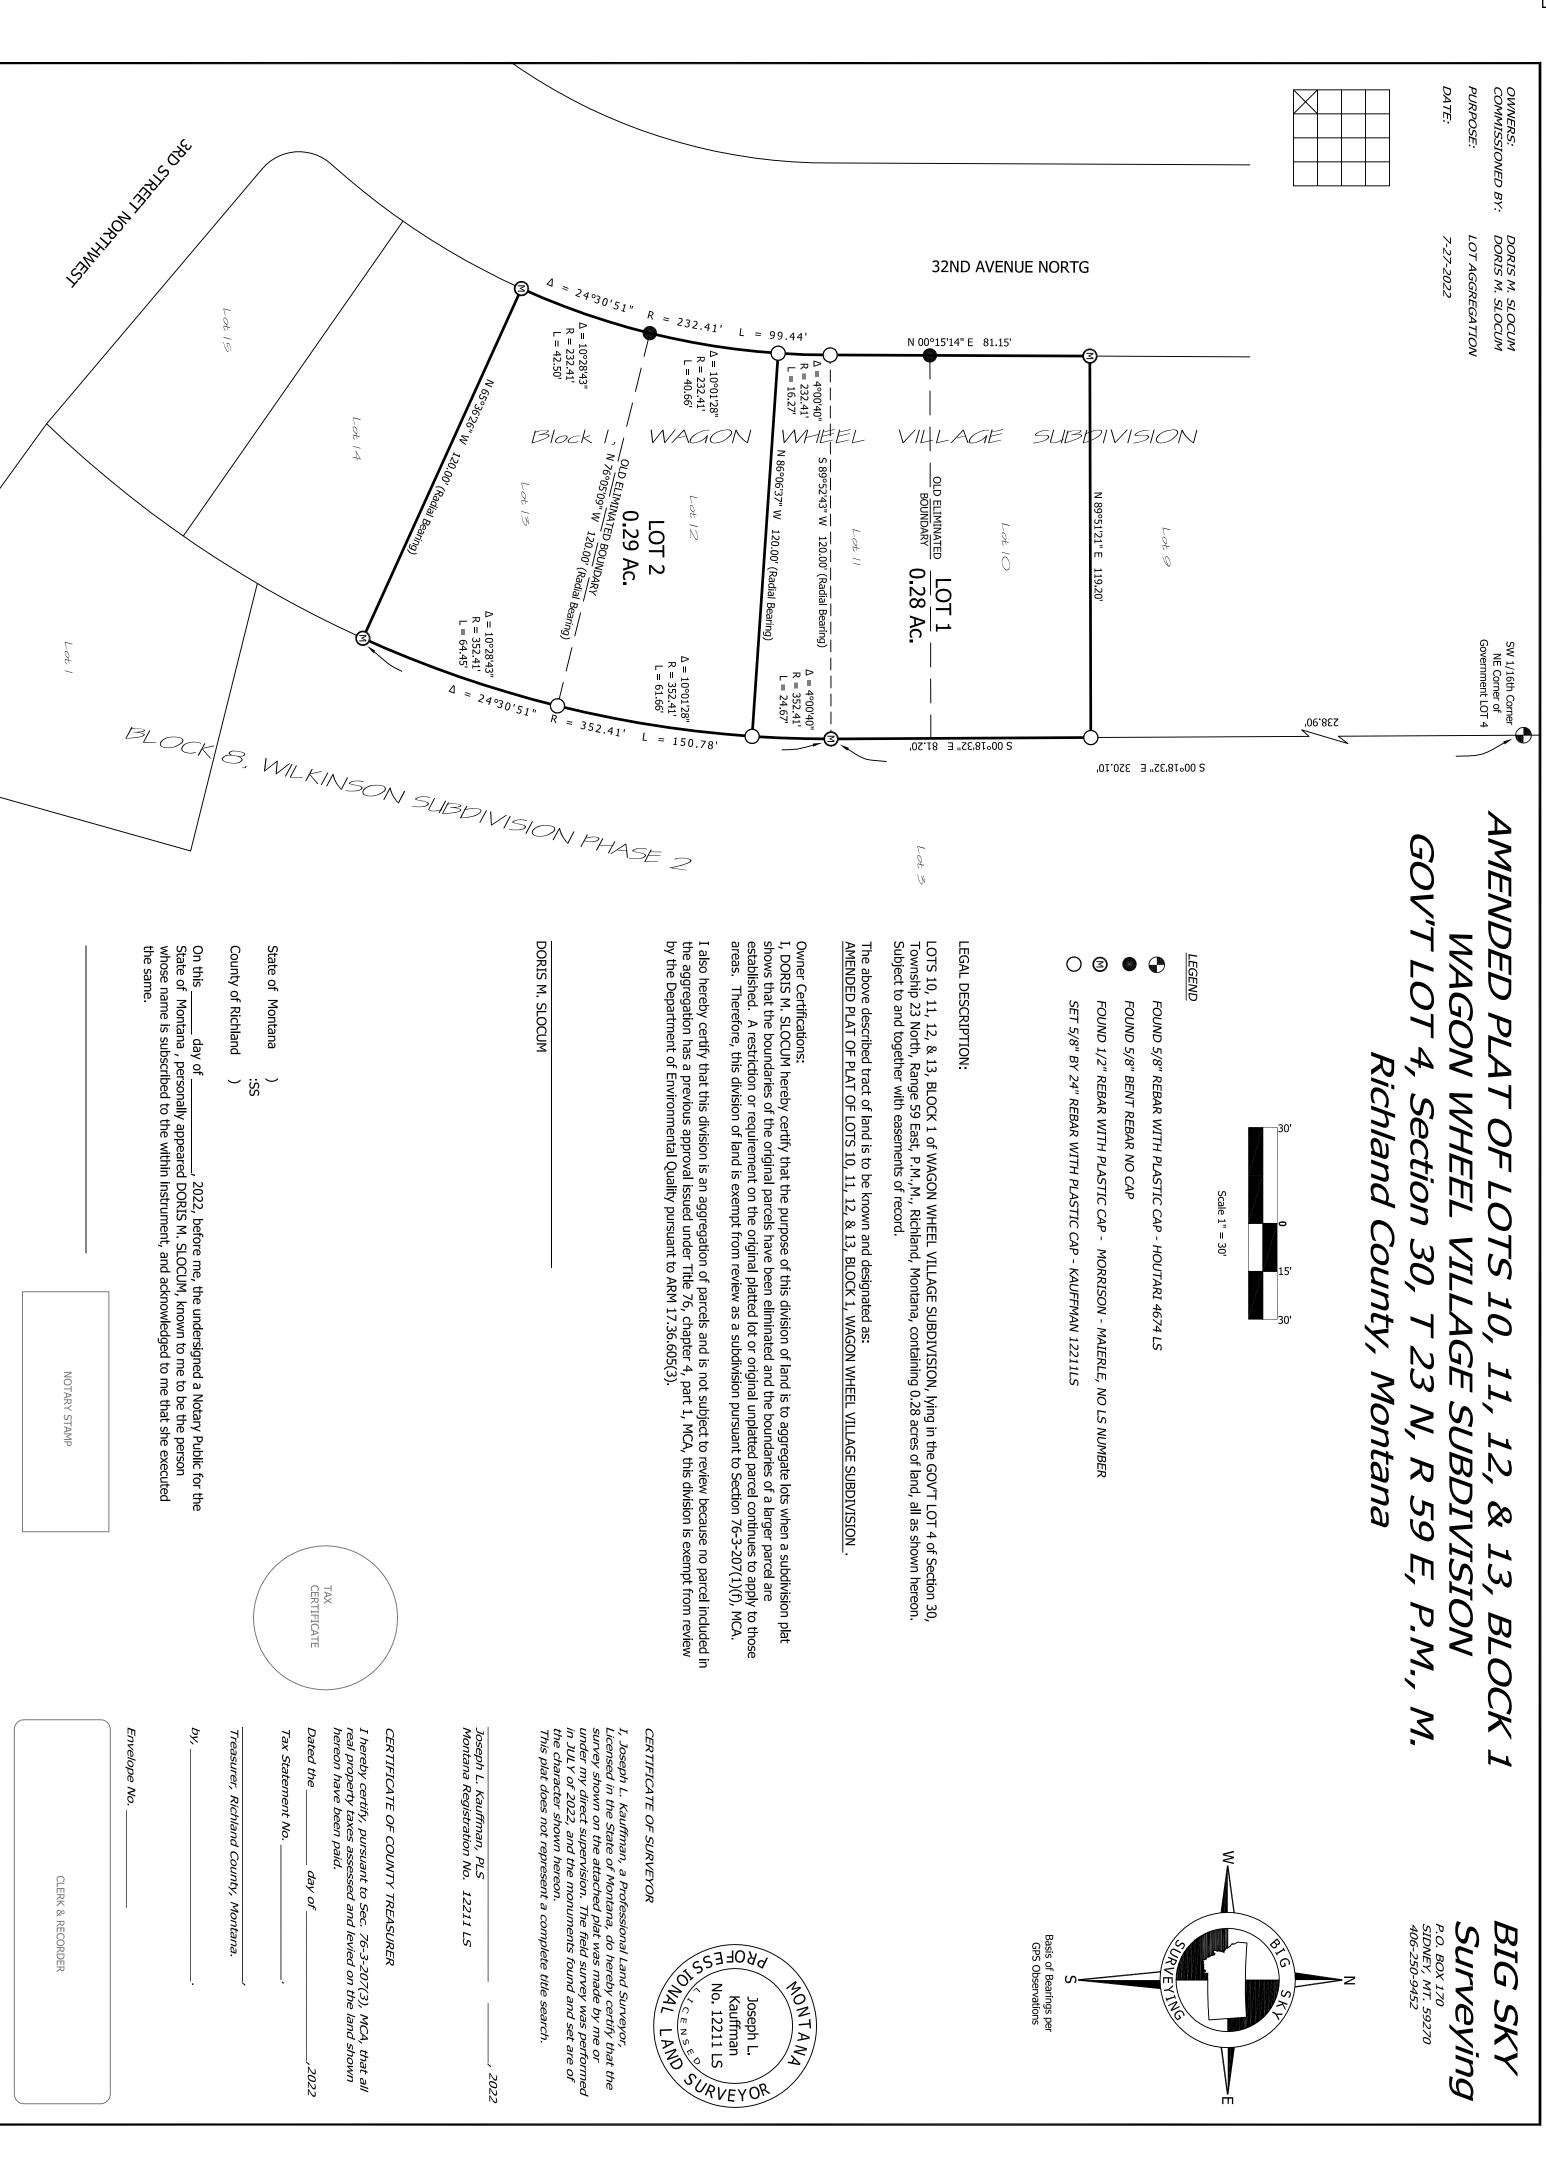

### PLANNING STAFF REPORT

SUBJECT: Amended Plat Lots 10, 11, 12, and 13, Block 1, Wagon Wheel Village Subdivision. The Amended Plat will result in the creation of two lots where four exist currently. The property is located in Government Lot 4 Section 30, Township 23 North, Range 59 East, P.M.M. City of Sidney, Richland County, Montana.

### AGENT:

Big Sky Surveying Joe Kauffman PO Box 170 Sidney MT 59270

### LANDOWNER

Doris Slocum 6311 32<sup>nd</sup> Avenue NW. Sidney MT 59270

### Zoning

C-1 – Manufactured Home District

### Lots/Type

1 Residential Single Family

### **GENERAL INFORMATION**

The owner of the property is proposing to aggregate Lots 10, 11, 12, and 13, Block 1, Wagon Wheel Village Subdivision into two parcels. The proposed aggregation is exempt to subdivision review by §76-3-207(1)(f) M.C.A. and Section 6-E-5 of the Sidney Subdivision Regulations.

#### **FINDINGS**

- 1. The amended plat contains all of the necessary certifications required by the Sidney Subdivision Regulations to claim the proposed exemption.
- 2. The subdivider owns all the lands to be aggregated into the single parcel.
- 3. The proposed amendment does not violate the prevailing zoning on the property.
- 4. The proposed exemption does not create a presumption of an attempt to evade subdivision review.

### **RECOMMENDATIONS:**

Staff recommends that the Amended Plat of Lots 10, 11, 12, and 13, Block 1, Wagon Wheel Village Subdivision, Government Lot 4, Section 30, Township 23 North, Range 59 East, P.M.M. City of Sidney, Richland County, Montana, be approved subject to the following conditions:

- 1. Comply with all City of Sidney Department of Public Works requirements.
- 2. City fees, applicable taxes and assessment to be paid before the final plat is signed.

Reviewed and submitted by:

Forrest Sanderson, AICP and CFM City of Sidney Contract Planner