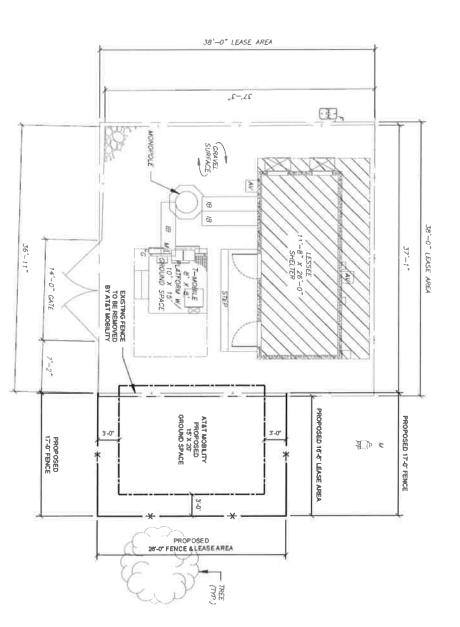

OF THE ORIGINAL TOWNSITE OF SIDNEY; THENCE NORTH 19°42'47" EAST, 80.00 FEET TO THE MOST SOUTH 70°00'00" EAST, 65.49 FEET TO THE POINT OF BEGINNING LINE OF SAID LOTS 5 AND 4 A DISTANCE OF 20.00 FEET; THENCE DEPARTING SAID NORTHWESTERLY LINE NORTHWESTERLY LINE OF SAID LOT 5; THENCE NORTH 19°42'47" EAST ALONG THE SAID NORTHWESTERLY BEGINNING; THENCE SOUTH 20°00'00" WEST, 20.00 FEET; THENCE NORTH 70°00'00" WEST, 65.39 FEET TO THE THENCE DEPARTING SAID SOUTHEASTERLY LINE NORTH 70°00'00" WEST, 74.51 FEET TO THE POINT OF NORTH 19°42'47" EAST ALONG THE SOUTHEASTERLY LINE OF SAID BLOCK 19 A DISTANCE OF 103.04 FEET; SOUTHERLY CORNER OF LOT 6, OF BLOCK 19 OF THE ORIGINAL TOWNSITE OF SIDNEY; THENCE CONTINUING COMMENCING AT A FOUND REBAR WITH CAP MARKING THE MOST EASTERLY CORNER OF LOT 1, OF BLOCK 22







A PARCEL OF LAND WITHIN LOT 4, BLOCK 19 OF THE ORIGINAL TOWNSITE OF SIDNEY, LOCATED IN THE

This Exhibit B may be replaced at Tenant's option as described below.

EXHIBIT B

P

NORTH 19°42'47" EAST ALONG THE SOUTHEASTERLY LINE OF SAID BLOCK 19 A DISTANCE OF 103.04 FEET; SOUTHERLY CORNER OF LOT 6, OF BLOCK 19 OF THE ORIGINAL TOWNSITE OF SIDNEY; THENCE CONTINUING BEGINNING; THENCE N20°00'00"E, 26.00 FEET; THENCE S70°00'00"E, 16.50 FEET; THENCE S20°00'00"W, 26.00 THENCE DEPARTING SAID SOUTHEASTERLY LINE NORTH 70°00'00" WEST, 74.51 FEET TO THE POINT OF FEET; THENCE N70°00'00"W, 16.50 FEET TO THE POINT OF BEGINNING. THE ORIGINAL

# Prepared by and Return to:

American Tower 10 Presidential Way Woburn, MA 01801 Attn: Land Management/Megan Bertino, Esq. ATC Site No.: 420099 ATC Site Name: S