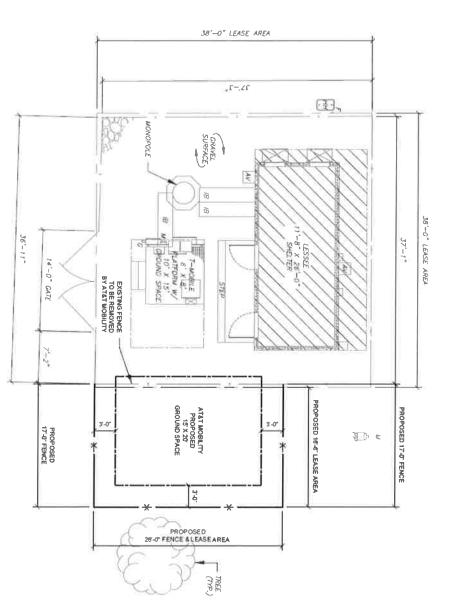

7.72 FEET; SOUTHEASTERLY LINE, N70°00'00"W, 112.51 FEET; THENCE N20°00'00"E, 27.00 FEET TO THE POINT OF CORNER OF LOT 6, BLOCK 19 OF THE ORIGINAL TOWNSITE OF SIDNEY; THENCE CONTINUING N19°42'47"E COMMENCING AT A FOUND REBAR WITH CAP MARKING THE MOST EASTERLY CORNER OF LOT 1, BLOCK FEET TO THE POINT OF BEGINNING. N19°42'47"E ALONG THE NORTHWESTERLY LINE OF LOT 4, 19.26 FEET TO THE NORTHERNMOST CORNER BEGINNING; THENCE N70°00'00"W, 27.62 FEET TO THE NORTHWESTERLY LINE OF SAID LOT 4; THENCE ALONG THE SOUTHEASTERLY LINE OF SAID BLOCK 19, 103.04 FEET; THENCE DEPARTING SAID 22 OF THE ORIGINAL TOWNSITE OF SIDNEY; THENCE N19°42'47"E, 80.00 FEET TO THE MOST SOUTHERLY

CONTAINING A TOTAL CALCULATED AREA OF 1,044.85 SQUARE FEET OR 0.024 ACRES, MORE OR LESS

[END OF EXHIBIT A]

## [END OF EXHIBIT B]



CONTAINING A TOTAL CALCULATED AREA OF 429.00 SQUARE FEET OR 0.010 ACRES, MORE OR LESS

S20°00'00"W, 26.00 FEET; THENCE N70°00'00"W, 16.50 FEET TO THE POINT OF BEGINNING. THE POINT OF BEGINNING; THENCE N20°00'00"E, 26.00 FEET; THENCE S70°00'00"E, 16.50 FEET; THENCE OF 103.04 FEET; THENCE DEPARTING SAID SOUTHEASTERLY LINE NORTH 70°00'00" WEST, 74.51 FEET TO CONTINUING NORTH 19°42'47" EAST ALONG THE SOUTHEASTERLY LINE OF SAID BLOCK 19 A DISTANCE MOST SOUTHERLY CORNER OF LOT 6, OF BLOCK 19 OF THE ORIGINAL TOWNSITE OF SIDNEY; THENCE BLOCK 22 OF THE ORIGINAL TOWNSITE OF SIDNEY; THENCE NORTH 19°42'47" EAST, 80.00 FEET TO THE

COMMENCING AT A FOUND REBAR WITH CAP MARKING THE MOST EASTERLY CORNER OF LOT 1, OF

RICHLAND COUNTY, MONTANA, BEING MORE PARTICULARLY DESCRIBED AS FOLLOWS:

NORTHWEST QUAR