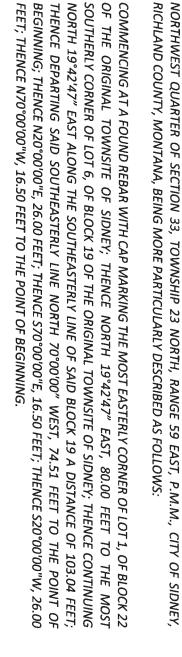

HE ORIGINAL TOWNSITE OF SIDNEY; THENCE NORTH 19°42'47" EAST, 80.00 FEET TO THE MOST SOUTH 70°00'00" EAST, 65.49 FEET TO THE POINT OF BEGINNING LINE OF SAID LOTS 5 AND 4 A DISTANCE OF 20.00 FEET; THENCE DEPARTING SAID NORTHWESTERLY LINE NORTHWESTERLY LINE OF SAID LOT 5; THENCE NORTH 19°42'47" EAST ALONG THE SAID NORTHWESTERLY BEGINNING; THENCE SOUTH 20°00'00" WEST, 20.00 FEET; THENCE NORTH 70°00'00" WEST, 65.39 FEET TO THE THENCE DEPARTING SAID SOUTHEASTERLY LINE NORTH 70°00'00" WEST, 74.51 FEET TO THE POINT OF NORTH 19°42'47" EAST ALONG THE SOUTHEASTERLY LINE OF SAID BLOCK 19 A DISTANCE OF 103.04 FEET; SOUTHERLY CORNER OF LOT 6, OF BLOCK 19 OF THE ORIGINAL TOWNSITE OF SIDNEY; THENCE CONTINUING COMMENCING AT A FOUND REBAR WITH CAP MARKING THE MOST EASTERLY CORNER OF LOT 1, OF BLOCK 22







A PARCEL OF LAND WITHIN LOT 4, BLOCK 19 OF THE ORIGINAL TOWNSITE OF SIDNEY, LOCATED IN THE

This Exhibit B may be replaced at Tenant's option as described below.

EXHIBIT B

P

NORTH 19°42'47" EAST ALONG THE SOUTHEASTERLY LINE OF SAID BLOCK 19 A DISTANCE OF 103.04 FEET; SOUTHERLY CORNER OF LOT 6, OF BLOCK 19 OF THE ORIGINAL TOWNSITE OF SIDNEY; THENCE CONTINUING BEGINNING; THENCE N20°00'00"E, 26.00 FEET; THENCE S70°00'00"E, 16.50 FEET; THENCE S20°00'00"W, 26.00 THENCE DEPARTING SAID SOUTHEASTERLY LINE NORTH 70°00'00" WEST, 74.51 FEET TO THE POINT OF FEET; THENCE N70°00'00"W, 16.50 FEET TO THE POINT OF BEGINNING. THE ORIGINAL

# Prepared by and Return to:

American Tower 10 Presidential Way Woburn, MA 01801 Attn: Land Management/Megan Bertino, Esq. ATC Site No.: 420099 ATC Site Name: Sunri