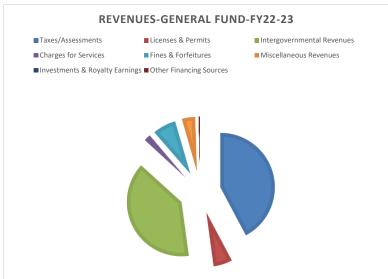

|                        |                                                          |                             | +            |

Item a.





## Appropriations-All Funds-FY22-23

| Personnel & Benefits | 3,949,653  |
|----------------------|------------|
| Operations           | 3,807,925  |
| Capital              | 4,804,612  |
| Debt Service         | 1,413,204  |
| Transfers            | 200,279    |
| Totals               | 14,175,672 |
|                      |            |

### Appropriations-General Fund-FY22-23

| Personnel & Benefits | 1,553,602 |
|----------------------|-----------|
| Operations           | 993,782   |
| Capital              | 103,900   |
| Debt Service         | 0         |
| Transfers            | 0         |
| Totals               | 2,651,284 |





#### Revenue-All Funds-FY22-23

| Taxes/Assessments              | 2,096,348  |
|--------------------------------|------------|
| Licenses & Permits             | 144,106    |
| Intergovernmental Revenues     | 2,146,850  |
| Charges for Services           | 5,608,616  |
| Fines & Forfeitures            | 187,000    |
| Miscellaneous Revenues         | 199,250    |
| Investments & Royalty Earnings | 58,075     |
| Other Financing Sources        | 9,000      |
| Interfund Operating Transfer   | 261,279    |
| Total                          | 10,710,524 |
|                                |            |

### Revenue-General Fund-FY22-23

| 1,081,022 |
|-----------|
| 144,106   |
| 995,687   |
| 50,000    |
| 175,000   |
| 101,250   |
| 3,400     |
| 9,000     |
| 2,559,465 |
|           |