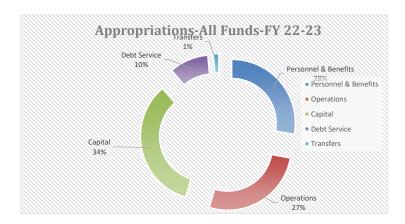

|                                                     |                        |                              |                        |                                       | <del></del>                                      |                          |                        |                                                          |                             |              |
|        | 1     |                                                     |                        |                              |                        |                                       |                                                  |                          |                        |                                                          |                             | +            |

Item a.





## Appropriations-All Funds-FY22-23

| Personnel & Benefits | 3,949,653  |
|----------------------|------------|
| Operations           | 3,807,925  |
| Capital              | 4,804,612  |
| Debt Service         | 1,413,204  |
| Transfers            | 200,279    |
| Totals               | 14,175,672 |
|                      |            |

### Appropriations-General Fund-FY22-23

| Personnel & Benefits | 1,553,602 |
|----------------------|-----------|
| Operations           | 993,782   |
| Capital              | 103,900   |
| Debt Service         | 0         |
| Transfers            | 0         |
| Totals               | 2,651,284 |





#### Revenue-All Funds-FY22-23

| Taxes/Assessments              | 2,096,348  |
|--------------------------------|------------|
| Licenses & Permits