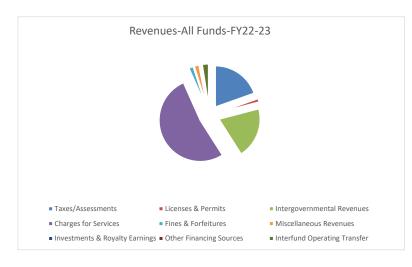

|                        |                                                          |                             | +            |

Item a.





## Appropriations-All Funds-FY22-23

| Personnel & Benefits | 3,949,653  |
|----------------------|------------|
| Operations           | 3,807,925  |
| Capital              | 4,804,612  |
| Debt Service         | 1,413,204  |
| Transfers            | 200,279    |
| Totals               | 14,175,672 |
|                      |            |

### Appropriations-General Fund-FY22-23

| Personnel & Benefits | 1,553,602 |
|----------------------|-----------|
| Operations           | 993,782   |
| Capital              | 103,900   |
| Debt Service         | 0         |
| Transfers            | 0         |
| Totals               | 2,651,284 |





#### Revenue-All Funds-FY22-23

| Taxes/Assessments              | 2,096,348  |
|--------------------------------|------------|
| Licenses & Permits             | 144,106    |
| Intergovernmental Revenues     | 2,146,850  |
| Charges for Services           | 5,608,616  |
| Fines & Forfeitures            | 187,000    |
| Miscellaneous Revenues         | 199,250    |
| Investments & Royalty Earnings | 58,075     |
| Other Financing Sources        | 9,000      |
| Interfund Operating Transfer   | 261,279    |
| Total                          | 10,710,524 |
|                                |            |

### Revenue-General Fund-FY22-23

| 1,081,022 |
|-----------|
| 144,106   |
| 995,687   |
| 50,000    |
| 175,000   |
| 101,250   |
| 3,400     |
| 9,000     |
| 2,559,465 |
|           |