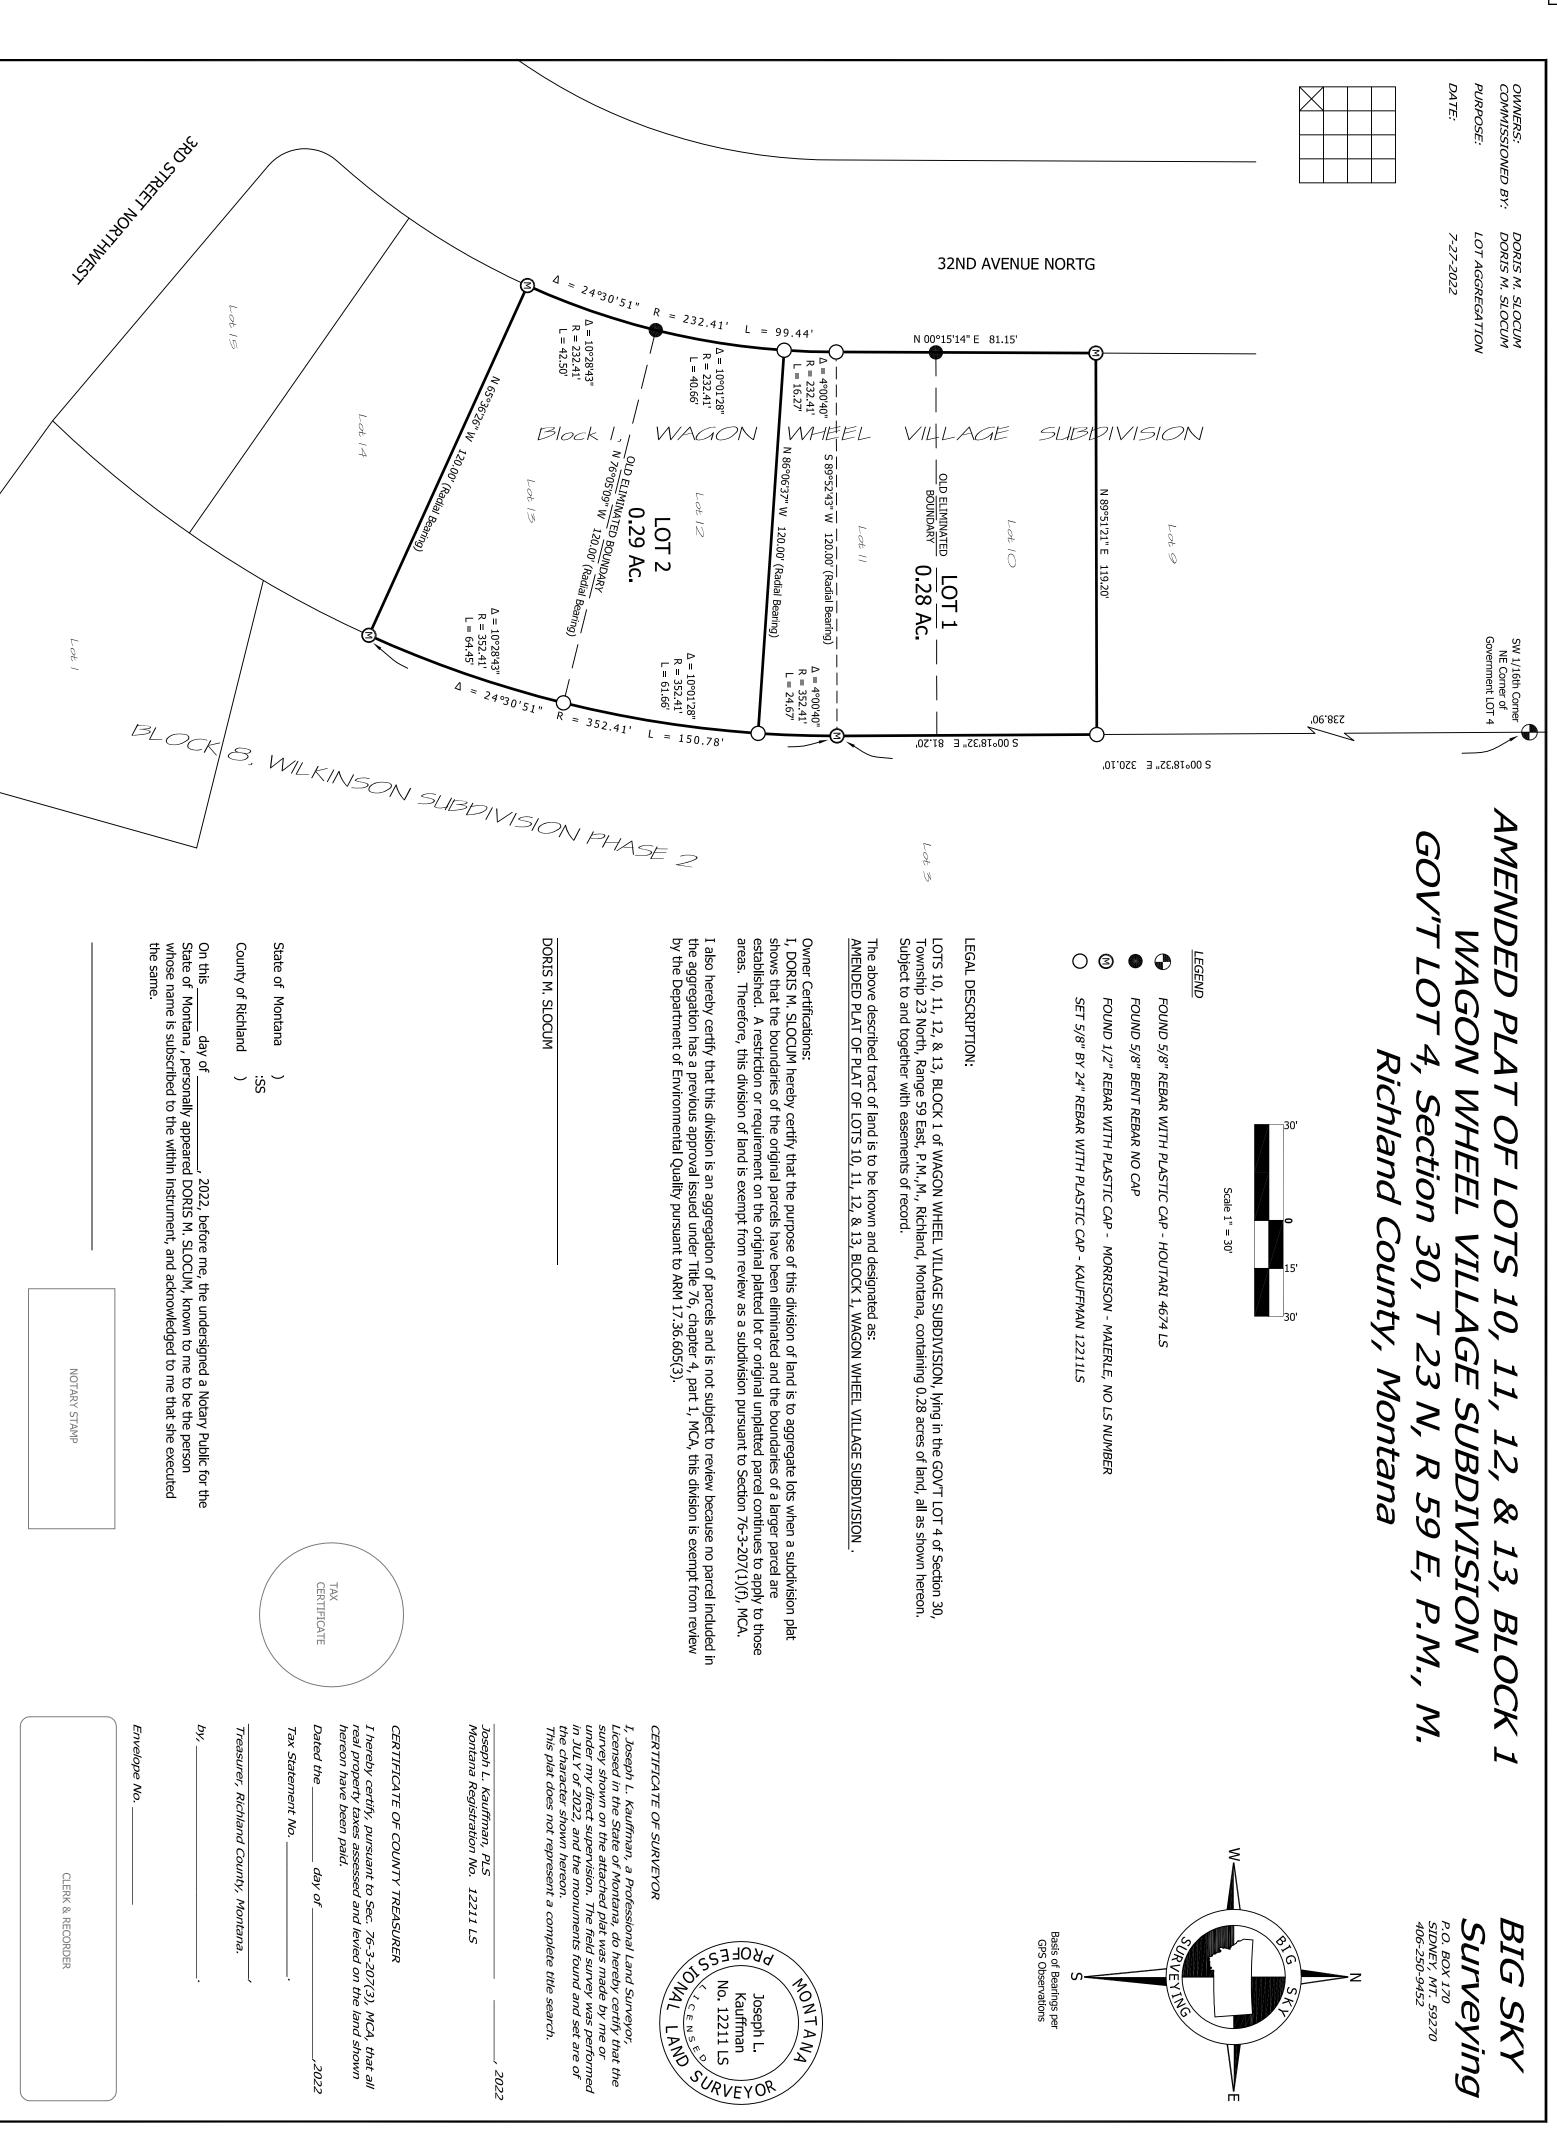

the lands to be aggregated into the single parcel.
- 3. The proposed amendment does not violate the prevailing zoning on the property.
- 4. The proposed exemption does not create a presumption of an attempt to evade subdivision review.

#### **RECOMMENDATIONS:**

Staff recommends that the Amended Plat of Lots 10, 11, 12, and 13, Block 1, Wagon Wheel Village Subdivision, Government Lot 4, Section 30, Township 23 North, Range 59 East, P.M.M. City of Sidney, Richland County, Montana, be approved subject to the following conditions:

- 1. Comply with all City of Sidney Department of Public Works requirements.
- 2. City fees, applicable taxes and assessment to be paid before the final plat is signed.

Reviewed and submitted by:

Forrest Sanderson, AICP and CFM City of Sidney Contract Planner



#### **RESOLUTION NO. 3885**

### A RESOLUTION OF THE CITY OF SIDNEY, MONTANA, ADOPTING FISCAL YEAR 2022-2023 PRELIMINARY BUDGET.

WHEREAS, The City of Sidney scheduled a Budget Hearing on August 29<sup>th</sup>, 2022 at 6:30 p.m. and will hold said hearing in accordance with MCA 7-6-4021; and

WHEREAS, The Council is in the process of reviewing the preliminary budget for Fiscal Year 2022-2023; and

NOW THEREFORE, BE IT RESOLVED BY THE CITY COUNCIL OF THE CITY OF SIDNEY THAT:

THE CITY COUNCIL APPROVE THE PRELIMINARY BUDGET TO ALLOW FOR REVENUE AND EXPENDITURE POSTINGS BEGINNING JULY 1<sup>ST</sup>, 2022

PASSED by the City Council and APPROVED this 15th day of August 2022.

|            | Rick Norby, Mayor | — |
|------------|-------------------|---|
| ATTEST:    |                   |