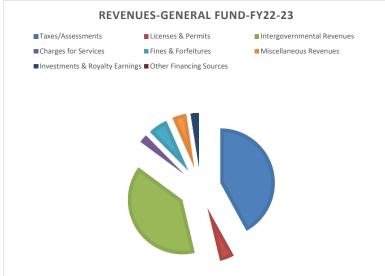

|  |              |              |         |        |              |              |        |        |              |             |

Item a.





## Appropriations-All Funds-FY22-23

| Personnel & Benefits | 4,845,318  |
|----------------------|------------|
| Operations           | 3,627,294  |
| Capital              | 14,620,721 |
| Debt Service         | 1,225,000  |
| Transfers            | 610,000    |
| Totals               | 24,928,333 |
|                      |            |

## Appropriations-General Fund-FY22-23

| Personnel & Benefits | 1,878,394 |
|----------------------|-----------|
| Operations           | 1,069,282 |
| Capital              | 211,400   |
| Debt Service         | 0         |
| Transfers            | 10,000    |
| Totals               | 3,169,076 |





#### Revenue-All Funds-FY22-23

| Taxes/Assessments              | 2,175,725  |
|--------------------------------|------------|
| Licenses & Permits             | 128,506    |
| Intergovernmental Revenues     | 10,838,844 |
| Charges for Services           | 6,115,790  |
| Fines & Forfeitures            | 187,000    |
| Miscellaneous Revenues         | 224,250    |
| Investments & Royalty Earnings | 971,539    |
| Other Financing Sources        | 0          |
| Interfund Operating Transfer   | 417,000    |
| Total                          | 21,058,654 |

### Revenue-General Fund-FY22-23

| Taxes/Assessments              | 1,263,461 |
|--------------------------------|-----------|
| Licenses & Permits             | 128,506   |
| Intergovernmental Revenues     | 1,166,866 |
| Charges for S