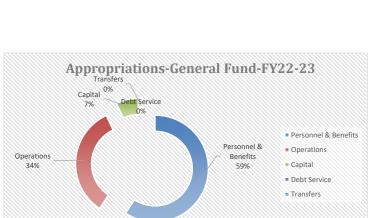

|  |              |              | 2023-24 |        |              |              | 2024-2 | 5      |              | Item a.     |
|                                |  | Actual       | Budgeted     | Object  | Budget | Actual       | Budgeted     | Object | Budget | Expenditures | iteiii a.   |
|                                |  | Expenditures | Expenditures | Totals  | Notes  | Expenditures | Expenditures | Totals | Notes  | Differences  | Dillerences |
|                                |  |              |              |         |        |              |              |        |        |              |             |
|                                |  |              |              |         |        |              |              |        |        |              |             |

Item a.





## Appropriations-All Funds-FY22-23

| Personnel & Benefits | 4,845,318  |
|----------------------|------------|
| Operations           | 3,627,294  |
| Capital              | 14,620,721 |
| Debt Service         | 1,225,000  |
| Transfers            | 610,000    |
| Totals               | 24,928,333 |
|                      |            |

## Appropriations-General Fund-FY22-23

| Personnel & Benefits | 1,878,394 |
|----------------------|-----------|
| Operations           | 1,069,282 |
| Capital              | 211,400   |
| Debt Service         | 0         |
| Transfers            | 10,000    |
| Totals               | 3,169,076 |





#### Revenue-All Funds-FY22-23

| Taxes/Assessments              | 2,175,725  |
|--------------------------------|------------|
| Licenses & Permits