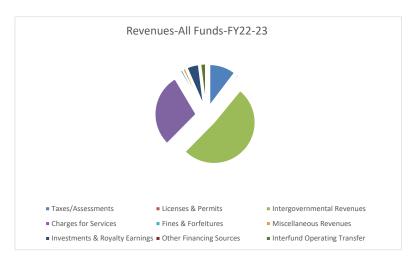

|  |              |              |         |        |              |              |        |        |              |             |

Item a.





## Appropriations-All Funds-FY22-23

| Personnel & Benefits | 4,845,318  |
|----------------------|------------|
| Operations           | 3,627,294  |
| Capital              | 14,620,721 |
| Debt Service         | 1,225,000  |
| Transfers            | 610,000    |
| Totals               | 24,928,333 |
|                      |            |

## Appropriations-General Fund-FY22-23

| Personnel & Benefits | 1,878,394 |
|----------------------|-----------|
| Operations           | 1,069,282 |
| Capital              | 211,400   |
| Debt Service         | 0         |
| Transfers            | 10,000    |
| Totals               | 3,169,076 |





#### Revenue-All Funds-FY22-23

| Taxes/Assessments              | 2,175,725  |
|--------------------------------|------------|
| Licenses & Permits             | 128,506    |
| Intergovernmental Revenues     | 10,838,844 |
| Charges for Services           | 6,115,790  |
| Fines & Forfeitures            | 187,000    |
| Miscellaneous Revenues         | 224,250    |
| Investments & Royalty Earnings | 971,539    |
| Other Financing Sources        | 0          |
| Interfund Operating Transfer   | 417,000    |
| Total                          | 21,058,654 |

### Revenue-General Fund-FY22-23

| Taxes/Assessments              | 1,263,461 |
|--------------------------------|-----------|
| Licenses & Permits             | 128,506   |
| Intergovernmental Revenues     | 1,166,866 |
| Charges for