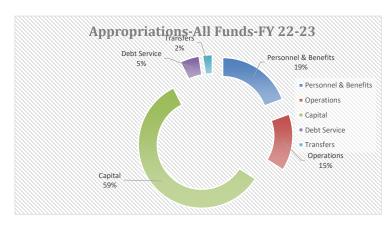

|  |              |              | 2023-24 |        |              |              | 2024-2 | 5      |              | Item a.     |
|                                |  | Actual       | Budgeted     | Object  | Budget | Actual       | Budgeted     | Object | Budget | Expenditures | iteiii a.   |
|                                |  | Expenditures | Expenditures | Totals  | Notes  | Expenditures | Expenditures | Totals | Notes  | Differences  | Dillerences |
|                                |  |              |              |         |        |              |              |        |        |              |             |
|                                |  |              |              |         |        |              |              |        |        |              |             |

Item a.





## Appropriations-All Funds-FY22-23

| Personnel & Benefits | 4,845,318  |
|----------------------|------------|
| Operations           | 3,627,294  |
| Capital              | 14,620,721 |
| Debt Service         | 1,225,000  |
| Transfers            | 610,000    |
| Totals               | 24,928,333 |
|                      |            |

## Appropriations-General Fund-FY22-23

| Personnel & Benefits | 1,878,394 |
|----------------------|-----------|
| Operations           | 1,069,282 |
| Capital              | 211,400   |
| Debt Service         | 0         |
| Transfers            | 10,000    |
| Totals               | 3,169,076 |





#### Revenue-All Funds-FY22-23

| Taxes/Assessments              | 2,175,725  |
|--------------------------------|------------|
| Licenses & Permits