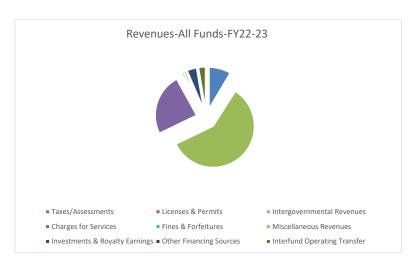

-General Fund-FY22-23 Transfers 2% Capital Capital 6% ■ Personnel & Benefits Personnel & Benefits 57% Operations Operations 35% ■ Debt Service ■ Transfers

## Appropriations-All Funds-FY22-23

| Personnel & Benefits | 4,848,018  |
|----------------------|------------|
| Operations           | 3,944,213  |
| Capital              | 19,909,214 |
| Debt Service         | 1,282,000  |
| Transfers            | 665,000    |
| Totals               | 30,648,445 |
|                      |            |

#### Appropriations-General Fund-FY22-23

| Personnel & Benefits | 1,878,394 |
|----------------------|-----------|
| Operations           | 1,158,282 |
| Capital              | 218,120   |
| Debt Service         | 0         |
| Transfers            | 65,000    |
| Totals               | 3,319,796 |





#### Revenue-All Funds-FY22-23

| Taxes/Assessments              | 2,268,047  |
|--------------------------------|------------|
| Licenses & Permits             | 128,506    |
| Intergovernmental Revenues     | 15,652,603 |
| Charges for Services           | 6,428,576  |
| Fines & Forfeitures            | 187,000    |
| Miscellaneous Revenues         | 224,250    |
| Investments & Royalty Earnings | 997,970    |
| Other Financing Sources        | 0          |
| Interfund Operating Transfer   | 715,000    |
| Total                          | 26,601,951 |

#### Revenue-General Fund-FY22-23

| Taxes/Assessments              | 1,362,396 |
|--------------------------------|-----------|
| Licenses & Permits             | 128,506   |
| Intergovernmental Revenues     | 1,200,625 |
| Charges fo