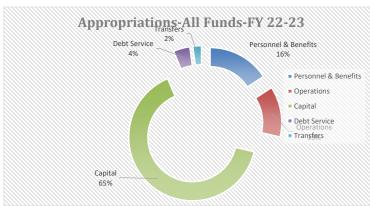

| -\$150,918  |
|        |                                   |                  |               |              |            |                |              |            |        | -            |             |
|        |                                   |                  |               |              |            |                |              |            |        | <del></del>  |             |
|        |                                   |                  |               |              |            |                |              |            |        |              |             |
|        |                                   |                  |               |              |            |                |              |            |        |              |             |

Item c.





## Appropriations-General Fund-FY22-23 Transfers 2% Capital Capital 6% ■ Personnel & Benefits Personnel & Benefits 57% Operations Operations 35% ■ Debt Service ■ Transfers

## Appropriations-All Funds-FY22-23

| Personnel & Benefits | 4,848,018  |
|----------------------|------------|
| Operations           | 3,944,213  |
| Capital              | 19,909,214 |
| Debt Service         | 1,282,000  |
| Transfers            | 665,000    |
| Totals               | 30,648,445 |
|                      |            |

#### Appropriations-General Fund-FY22-23

| Personnel & Benefits | 1,878,394 |
|----------------------|-----------|
| Operations           | 1,158,282 |
| Capital              | 218,120   |
| Debt Service         | 0         |
| Transfers            | 65,000    |
| Totals