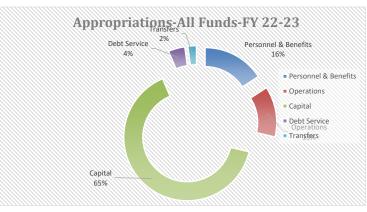

| -\$150,918  |
|        |                                   |                  |               |              |            |                |              |            |        | -            |             |
|        |                                   |                  |               |              |            |                |              |            |        | <del></del>  |             |
|        |                                   |                  |               |              |            |                |              |            |        |              |             |
|        |                                   |                  |               |              |            |                |              |            |        |              |             |

Item c.





## Appropriations-General Fund-FY22-23 Transfers 2% Capital Capital 6% ■ Personnel & Benefits Personnel & Benefits 57% Operations Operations 35% ■ Debt Service ■ Transfers

## Appropriations-All Funds-FY22-23

| Personnel & Benefits | 4,848,018  |
|----------------------|------------|
| Operations           | 3,944,213  |
| Capital              | 19,909,214 |
| Debt Service         | 1,282,000  |
| Transfers            | 665,000    |
| Totals               | 30,648,445 |
|                      |            |

#### Appropriations-General Fund-FY22-23

| Personnel & Benefits | 1,878,394 |
|----------------------|-----------|
| Operations           | 1,158,282 |
| Capital              | 218,120   |
| Debt Service         | 0         |
| Transfers            | 65,000    |
| Totals