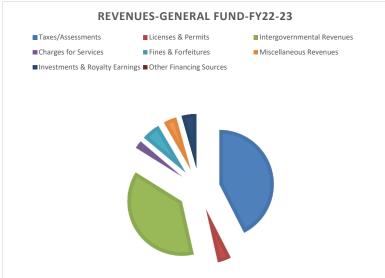

eneral Fund-FY22-23 Transfers 2% Capital Capital 6% ■ Personnel & Benefits Personnel & Benefits 57% Operations Operations 35% ■ Debt Service ■ Transfers

## Appropriations-All Funds-FY22-23

| Personnel & Benefits | 4,848,018  |
|----------------------|------------|
| Operations           | 3,944,213  |
| Capital              | 19,909,214 |
| Debt Service         | 1,282,000  |
| Transfers            | 665,000    |
| Totals               | 30,648,445 |
|                      |            |

#### Appropriations-General Fund-FY22-23

| Personnel & Benefits | 1,878,394 |
|----------------------|-----------|
| Operations           | 1,158,282 |
| Capital              | 218,120   |
| Debt Service         | 0         |
| Transfers            | 65,000    |
| Totals               | 3,319,796 |





#### Revenue-All Funds-FY22-23

| Taxes/Assessments              | 2,268,047  |
|--------------------------------|------------|
| Licenses & Permits             | 128,506    |
| Intergovernmental Revenues     | 15,652,603 |
| Charges for Services           | 6,428,576  |
| Fines & Forfeitures            | 187,000    |
| Miscellaneous Revenues         | 224,250    |
| Investments & Royalty Earnings | 997,970    |
| Other Financing Sources        | 0          |
| Interfund Operating Transfer   | 715,000    |
| Total                          | 26,601,951 |

#### Revenue-General Fund-FY22-23

| Taxes/Assessments              | 1,362,396 |
|--------------------------------|-----------|
| Licenses & Permits             | 128,506   |
| Intergovernmental Revenues     | 1,200,625 |
| Charges for