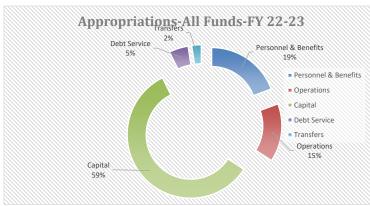

| Budget | Expenditures | iterria.    |
|  | Expenditures | Expenditures | Totals  | Notes                     | Expenditures | Expenditures | Totals | Notes  | Differences  | Dillerences |
|  |              |              |         |                           |              |              |        |        |              |             |
|  |              |              |         |                           |              |              |        |        |              |             |
|  |              |              |         |                           |              |              |        |        |              |             |
|  |              |              |         |                           |              |              |        |        |              |             |

Item a.





# Appropriations-General Fund-FY22-23 Transfers Capital Off Debt Service ■ Personnel & Benefits Personnel & Operations Benefits Operations 58% ■ Debt Service ■ Transfers

#### Appropriations-All Funds-FY22-23

| Personnel & Benefits | 4,845,318  |
|----------------------|------------|
| Operations           | 3,707,294  |
| Capital              | 14,630,721 |
| Debt Service         | 1,225,000  |
| Transfers            | 610,000    |
| Totals               | 25,018,333 |
|                      |            |

# Appropriations-General Fund-FY22-23

| Personnel & Benefits | 1,878,394 |
|----------------------|-----------|
| Operations           | 1,145,282 |
| Capital              | 211,400   |
| Debt Service         | 0         |
| Transfers            | 10,000    |
| Totals