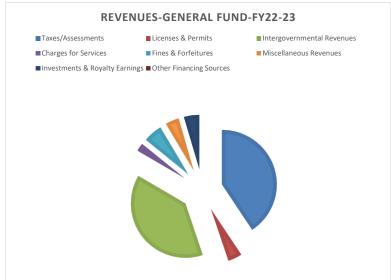

al Off Debt Service ■ Personnel & Benefits Personnel & Operations Benefits Operations 58% ■ Debt Service ■ Transfers

#### Appropriations-All Funds-FY22-23

| Personnel & Benefits | 4,845,318  |
|----------------------|------------|
| Operations           | 3,707,294  |
| Capital              | 14,630,721 |
| Debt Service         | 1,225,000  |
| Transfers            | 610,000    |
| Totals               | 25,018,333 |
|                      |            |

# Appropriations-General Fund-FY22-23

| Personnel & Benefits | 1,878,394 |
|----------------------|-----------|
| Operations           | 1,145,282 |
| Capital              | 211,400   |
| Debt Service         | 0         |
| Transfers            | 10,000    |
| Totals               | 3,245,076 |
|                      |           |





#### Revenue-All Funds-FY22-23

| Taxes/Assessments              | 2,175,518  |
|--------------------------------|------------|
| Licenses & Permits             | 128,506    |
| Intergovernmental Revenues     | 10,872,603 |
| Charges for Services           | 6,103,142  |
| Fines & Forfeitures            | 187,000    |
| Miscellaneous Revenues         | 224,250    |
| Investments & Royalty Earnings | 978,750    |
| Other Financing Sources        | 0          |
| Interfund Operating Transfer   | 417,000    |
| Total                          | 21,086,768 |

#### Revenue-General Fund-FY22-23

| Taxes/Assessments              | 1,266,726 |
|--------------------------------|-----------|
| Licenses & Permits             | 128,506   |
| Intergovernmental Revenues     | 1,200,625 |
| Charges for