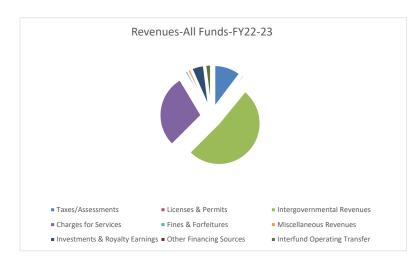

ital Off Debt Service ■ Personnel & Benefits Personnel & Operations Benefits Operations 58% ■ Debt Service ■ Transfers

#### Appropriations-All Funds-FY22-23

| Personnel & Benefits | 4,845,318  |
|----------------------|------------|
| Operations           | 3,707,294  |
| Capital              | 14,630,721 |
| Debt Service         | 1,225,000  |
| Transfers            | 610,000    |
| Totals               | 25,018,333 |
|                      |            |

# Appropriations-General Fund-FY22-23

| Personnel & Benefits | 1,878,394 |
|----------------------|-----------|
| Operations           | 1,145,282 |
| Capital              | 211,400   |
| Debt Service         | 0         |
| Transfers            | 10,000    |
| Totals               | 3,245,076 |
|                      |           |





#### Revenue-All Funds-FY22-23

| Taxes/Assessments              | 2,175,518  |
|--------------------------------|------------|
| Licenses & Permits             | 128,506    |
| Intergovernmental Revenues     | 10,872,603 |
| Charges for Services           | 6,103,142  |
| Fines & Forfeitures            | 187,000    |
| Miscellaneous Revenues         | 224,250    |
| Investments & Royalty Earnings | 978,750    |
| Other Financing Sources        | 0          |
| Interfund Operating Transfer   | 417,000    |
| Total                          | 21,086,768 |

#### Revenue-General Fund-FY22-23

| Taxes/Assessments              | 1,266,726 |
|--------------------------------|-----------|
| Licenses & Permits             | 128,506   |
| Intergovernmental Revenues     | 1,200,625 |
| Charges fo