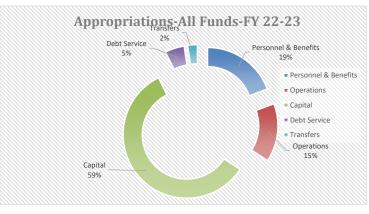

Budget | Expenditures | iterria.    |
|  | Expenditures | Expenditures | Totals  | Notes                     | Expenditures | Expenditures | Totals | Notes  | Differences  | Dillerences |
|  |              |              |         |                           |              |              |        |        |              |             |
|  |              |              |         |                           |              |              |        |        |              |             |
|  |              |              |         |                           |              |              |        |        |              |             |
|  |              |              |         |                           |              |              |        |        |              |             |

Item a.





# Appropriations-General Fund-FY22-23 Transfers Capital Off Debt Service ■ Personnel & Benefits Personnel & Operations Benefits Operations 58% ■ Debt Service ■ Transfers

#### Appropriations-All Funds-FY22-23

| Personnel & Benefits | 4,845,318  |
|----------------------|------------|
| Operations           | 3,707,294  |
| Capital              | 14,630,721 |
| Debt Service         | 1,225,000  |
| Transfers            | 610,000    |
| Totals               | 25,018,333 |
|                      |            |

# Appropriations-General Fund-FY22-23

| Personnel & Benefits | 1,878,394 |
|----------------------|-----------|
| Operations           | 1,145,282 |
| Capital              | 211,400   |
| Debt Service         | 0         |
| Transfers            | 10,000    |
| Totals