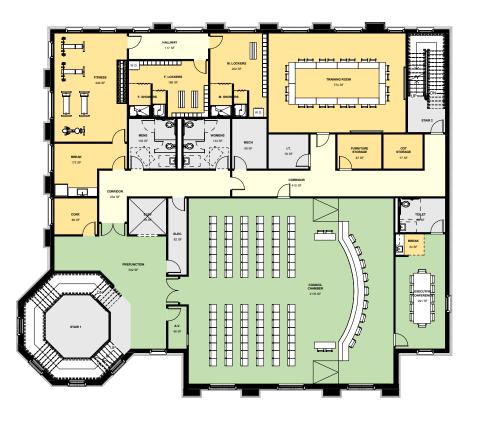

### **Shallotte Board of Aldermen Work Session Agenda**

May 20, 2025 at 5:15 PM

#### Meeting Chambers - 110 Cheers Street

- I. CALL TO ORDER
- II. CONFLICT OF INTEREST
  - 1. Statement
- III. AGENDA AMENDMENTS & APPROVAL OF AGENDA
- IV. TOWN HALL
  - 1. Financials/CIP
  - 2. Revised Cost Estimates
  - 3. Construction Manager
- V. LITTLE CHURCH
  - 1. Brunswick County Conservation Partnership letter
  - 2. Little Church notes
- VI. CONSENT AGENDA
  - 1. BA 24-25-12: February Pay Raise \$86,136.71
- VII. DISCUSSION
- VIII. ADJOURN