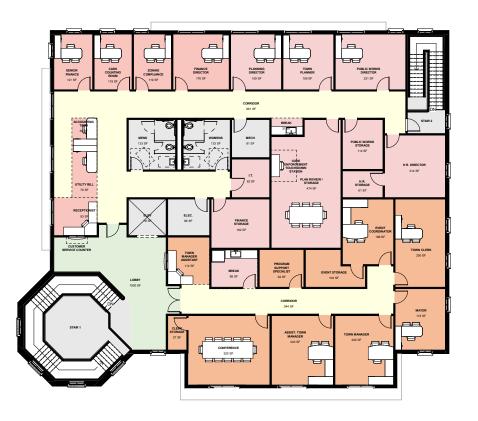

### **Shallotte Board of Aldermen Work Session Agenda**

May 20, 2025 at 5:15 PM

#### Meeting Chambers - 110 Cheers Street

- I. CALL TO ORDER
- II. CONFLICT OF INTEREST
  - 1. Statement
- III. AGENDA AMENDMENTS & APPROVAL OF AGENDA
- IV. TOWN HALL
  - 1. Financials/CIP
  - 2. Revised Cost Estimates
  - 3. Construction Manager
- V. LITTLE CHURCH
  - 1. Brunswick County Conservation Partnership letter
  - 2. Little Church notes
- VI. CONSENT AGENDA
  - 1. BA 24-25-12: February Pay Raise \$86,136.71
- VII. DISCUSSION
- VIII. ADJOURN