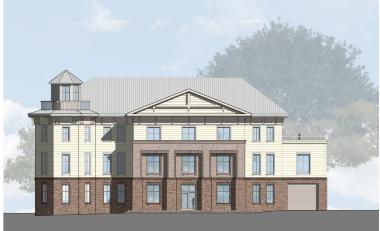

D SQUARE FOOTAGE

FIRST FLOOR - 8,120 SQUARE FEET





Section IV, Item 2.

## FLOOR PLAN - REDUCED SQUARE FOOTAGE

SECOND FLOOR - 8,038 SQUARE FEET





## FLOOR PLAN - REDUCED SQUARE FOOTAGE

THIRD FLOOR - 8,016 SQUARE FEET





Section IV. Item 2.

## SCHEMATIC DESIGN ELEVATION "OPTION 1"



#### TOTAL ESTIMATED CONSTRUCTION COST: \$20.1M

- This design represents the full scope included in the original Schematic Design drawings and narrative
- Floor to floor heights:

1st - 16'-0" 2nd - 18'-0" 3rd - 14'-0"

- Tower and Sally Port are full brick to roof
- Lighthouse constructed of like building materials
- Masonry perimeter fence
- Full MEP scope as previously designed (see summary at end of presentation for cost MEP cost saving opportunities explored)

## REVISED ELEVATION "OPTION 2"



#### TOTAL ESTIMATED CONSTRUCTION COST: \$16.8M

- Floor to floor heights have been reduced by two feet at first and second floors
- Size of glazed openings have been reduced to maintain proportions with the revised floor to floor heights
- The amount of brick and decorative brackets on the exterior have been reduced. The proposed revision still includes brick at the first floor and primary features on two street facing facades
- Proposed cost saving opportunities to the electrical and mechanical systems while maintaining required functionality for the EOC and critical facility operations
- Reduced height and size of the lighthouse at the stair tower. This also proposes a prefab "lantern" in lieu of the previous, built in place with building materials consistent with the remainder of the