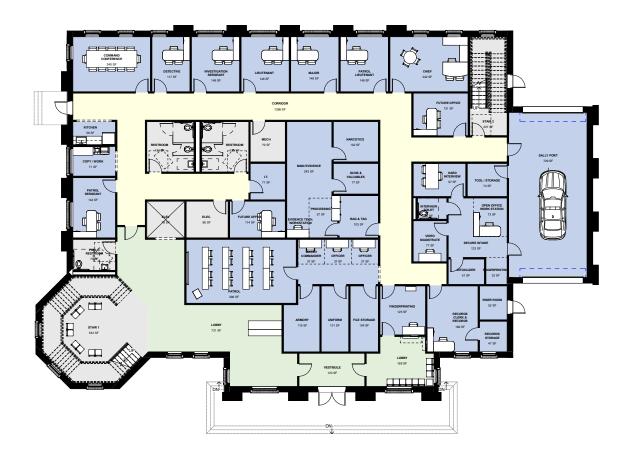

### **Shallotte Board of Aldermen Work Session Agenda**

May 20, 2025 at 5:15 PM

#### Meeting Chambers - 110 Cheers Street

- I. CALL TO ORDER
- II. CONFLICT OF INTEREST
  - 1. Statement
- III. AGENDA AMENDMENTS & APPROVAL OF AGENDA
- IV. TOWN HALL
  - 1. Financials/CIP
  - 2. Revised Cost Estimates
  - 3. Construction Manager
- V. LITTLE CHURCH
  - 1. Brunswick County Conservation Partnership letter
  - 2. Little Church notes
- VI. CONSENT AGENDA
  - 1. BA 24-25-12: February Pay Raise \$86,136.71
- VII. DISCUSSION
- VIII. ADJOURN