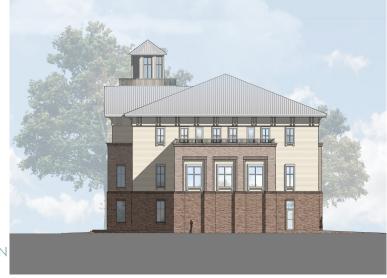

| \$<br>\$ | 12,891,143.00<br>1,688,335.00                 |



# MUNICIPAL COMPLEX

SCHEMATIC DESIGN COST ESTIMATE

### THE TOWN OF SHALLOTTE

MUNICIPAL COMPLEX





### **AGENDA**

- Schematic Design Elevations
- SD Cost Estimate and Cost Saving Opportunities
- Revised Cost Estimate Summary
- Proposed "Option 2" Elevations
- Potential "Option 3" Plans Reduced Sq Footage
- Side by Side Comparison of Three Options
- Schedule and Next Steps

Section IV, Item 2.

## SCHEMATIC DESIGN SUBMITTAL IMAGES



WALL ST. ELEVATION



RIVERSIDE ELEVATION



MAIN STREET / FIRE DEPT. ELEVATION

CHEERS ST. ELEVATION

Section IV, Item 2.

The first Cost Estimate received based on the Schematic Design package was over \$20,000,000 in Total Probable Construction Cost. The Design Team has worked in collaboration with the Cost Estimator, to provide potential cost saving opportunities, summarized below

#### Cost savings represented in Reduced Estimate ("Option 2")

- Floor to floor heights have been reduced by two feet at first and second floors
- Size of glazed openings have been reduced to maintain proportions with the revised floor to floor heights
- The amount of brick and decorative brackets on the exterior have been reduced. The proposed revision still includes brick at the first floor and primary features on two street