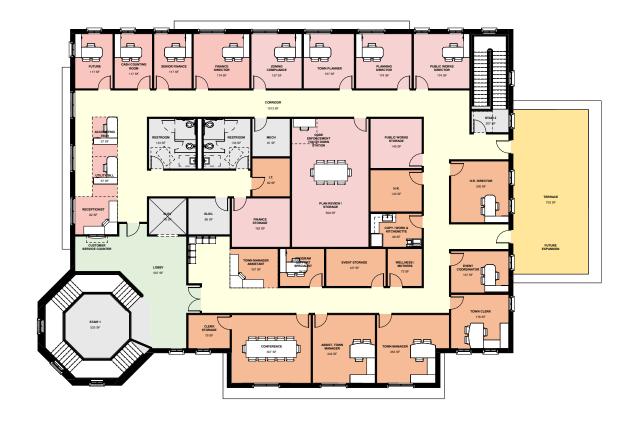

### **Shallotte Board of Aldermen Work Session Agenda**

May 20, 2025 at 5:15 PM

#### Meeting Chambers - 110 Cheers Street

- I. CALL TO ORDER
- II. CONFLICT OF INTEREST
  - 1. Statement
- III. AGENDA AMENDMENTS & APPROVAL OF AGENDA
- IV. TOWN HALL
  - 1. Financials/CIP
  - 2. Revised Cost Estimates
  - 3. Construction Manager
- V. LITTLE CHURCH
  - 1. Brunswick County Conservation Partnership letter
  - 2. Little Church notes
- VI. CONSENT AGENDA
  - 1. BA 24-25-12: February Pay Raise \$86,136.71
- VII. DISCUSSION
- VIII. ADJOURN