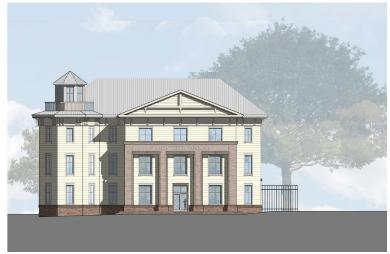

ond floors
- Size of glazed openings have been reduced to maintain proportions with the revised floor to floor heights
- The amount of brick and decorative brackets on the exterior have been reduced. The proposed revision still includes brick at the first floor and primary features on two street facing facades
- Proposed cost saving opportunities to the electrical and mechanical systems while maintaining required functionality for the EOC and critical facility operations
- Reduced height and size of the lighthouse at the stair tower. This also proposes a prefab "lantern" in lieu of the previous, built in place with building materials consistent with the remainder of the building
- Ornamental metal site fence at site perimeter in lieu of masonry

## REDUCED SQ FOOTAGE ELEVATION "OPTION 3"



#### TOTAL ESTIMATED CONSTRUCTION COST: \$13.9M

- This design incorporates all cost savings from "Option
   2" as well as a reduced footprint
- Total facility reduced from 29,063 square feet, which represents the extent of the program from the original 2023 study, to 24,174 square feet
- Secure fence and gate system in lieu of fully enclosed Sally Port with balcony on 3rd Floor
- Reduced brick further on all facades



Previous schedule had CMR on board, pricing completed, and notice to proceed with Design Development in February 2025 Estimated June start to DD would push the project completion back to approximately May 2027 (with 14 month estimate for construction)









## MUNICIPAL COMPLEX - COST ESTIMATE REVIEW

## THE TOWN OF SHALLOTTE, NC



#### MEPFP REVISIONS INCLUDED IN THE