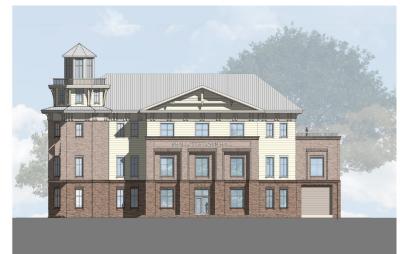

|           |
| 33       |       | Total Probable Construction Cost        | 27,700   | SF             | 16,771,436 | 605.47    |
| 34       |       | Total Probable Construction Cost        | 21,700   | 9F             | 10,777,436 | 005.47    |



\*COST ESTIMATES FROM THE STUDY COMPLETED IN MAY 2023 FOR THE THREE STORY OPTION WAS \$13,073,890 CONSTRUCTION COST

### SCHEMATIC DESIGN ELEVATIONS



## PROPOSED REVISED ELEVATIONS



RIVERSIDE ELEVATION





WALL ST. ELEVATION

## FLOOR PLAN - REDUCED SQUARE FOOTAGE

FIRST FLOOR - 8,120 SQUARE FEET





Section IV, Item 2.

## FLOOR PLAN - REDUCED SQUARE FOOTAGE

SECOND FLOOR - 8,038 SQUARE FEET





## FLOOR PLAN - REDUCED SQUARE FOOTAGE

THIRD FLOOR - 8,016 SQUARE FEET





Section IV. Item 2.

## SCHEMATIC DESIGN ELEVATION "OPTION 1"



#### TOTAL ESTIMATED CONSTRUCTION COST: \$20.1M

- This design represents the full scope included in the original Schematic Design drawings and narrative
- Floor to floor heights:

1st - 16'-0" 2nd - 18'-0" 3rd - 14'-0"

- Tower and Sally Port are full brick to roof
- Lighthouse constructed of like building materials
- Masonry perimeter fence
- Full MEP scope as previously designed (see summary at end of presentation for cost MEP cost saving opportunities explored)

## REVISED ELEVATION "OPTION 2"



#### TOTAL ESTIMATED CONSTRUCTION COST: \$16.8M

- Floor to floor heights have been reduced by two feet at first and second floors
- Size of glazed openings have been reduced to maintain proportions with the revised floor to floor heights
- The amount of brick and decorative brackets on the