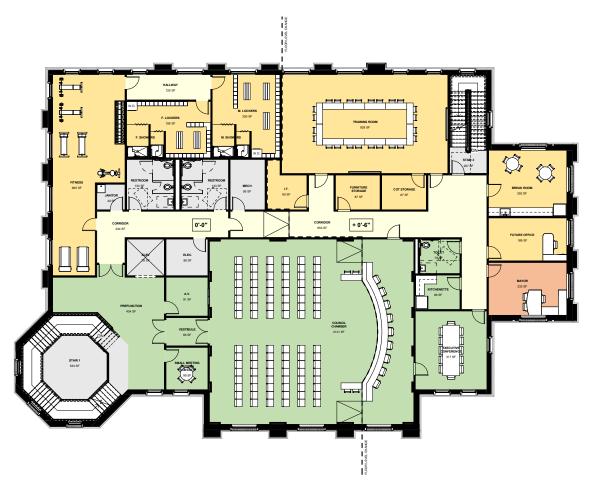

### **Shallotte Board of Aldermen Work Session Agenda**

May 20, 2025 at 5:15 PM

#### Meeting Chambers - 110 Cheers Street

- I. CALL TO ORDER
- II. CONFLICT OF INTEREST
  - 1. Statement
- III. AGENDA AMENDMENTS & APPROVAL OF AGENDA
- IV. TOWN HALL
  - 1. Financials/CIP
  - 2. Revised Cost Estimates
  - 3. Construction Manager
- V. LITTLE CHURCH
  - 1. Brunswick County Conservation Partnership letter
  - 2. Little Church notes
- VI. CONSENT AGENDA
  - 1. BA 24-25-12: February Pay Raise \$86,136.71
- VII. DISCUSSION
- VIII. ADJOURN