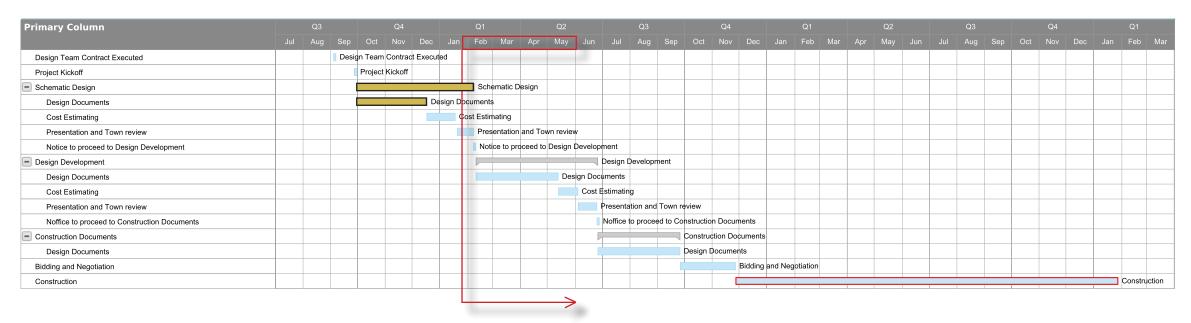

nality for the EOC and critical facility operations
- Reduced height and size of the lighthouse at the stair tower. This also proposes a prefab "lantern" in lieu of the previous, built in place with building materials consistent with the remainder of the building
- Ornamental metal site fence at site perimeter in lieu of masonry

## REDUCED SQ FOOTAGE ELEVATION "OPTION 3"



#### TOTAL ESTIMATED CONSTRUCTION COST: \$13.9M

- This design incorporates all cost savings from "Option
   2" as well as a reduced footprint
- Total facility reduced from 29,063 square feet, which represents the extent of the program from the original 2023 study, to 24,174 square feet
- Secure fence and gate system in lieu of fully enclosed Sally Port with balcony on 3rd Floor
- Reduced brick further on all facades



Previous schedule had CMR on board, pricing completed, and notice to proceed with Design Development in February 2025 Estimated June start to DD would push the project completion back to approximately May 2027 (with 14 month estimate for construction)









## MUNICIPAL COMPLEX - COST ESTIMATE REVIEW

## THE TOWN OF SHALLOTTE, NC



#### MEPFP REVISIONS INCLUDED IN THE REVISED, VE DESIGN

- Aluminum Feeders, as in the electrical feeders & service from panel to panel, not the endpoint branch circuits
- Allow MC Cable (only back to electrical room, return to conduit prior to entering electrical room)
- Remove Lightning Protection, this is optional scope, not code required
- Revise generator backup from whole building, to select areas and systems
- Lighting package VE options, especially