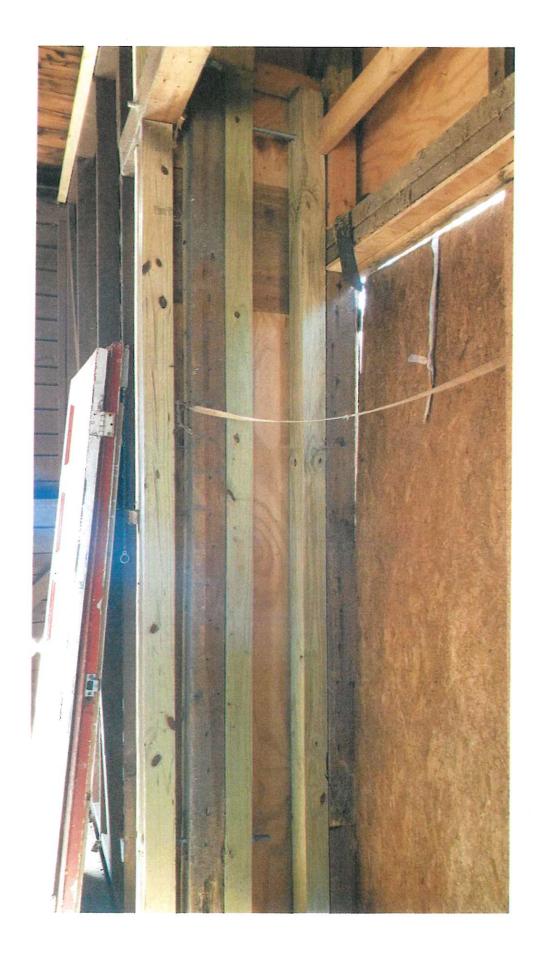

ness and visual impairment, deafness and hearing impairment, in coordination, reaching and ..."

- A capacity of more than 49 people will change code requirements.
- With the exception of the old breaker panel the entirety of the electrical system has been removed. Any new components such as lighting or outlets may be required to be brought up to current standard.
- Rough measurements approximate a square footage of 749 square feet. Exceeding 750 square feet changes the requirements of building code applied to this structure.
- With the amount of modifications to the structure, the unforeseen usage determination, and unknown site conditions for the new location determining scope and cost is almost impossible at this time.

<sup>&</sup>quot;What is ICC 117.1 code?



**Prefab Trusses** 















Section V, Item 2.

# Brunswick County Code Administration Project Summary Sheet

| Proj                                                                                                                                                                                                                                                                                                                                                                 | ject                   |               |        |                                         |            |                                                              |             |      |           |             |            |              |             |  |
|------------------------------------------------------------------------------------