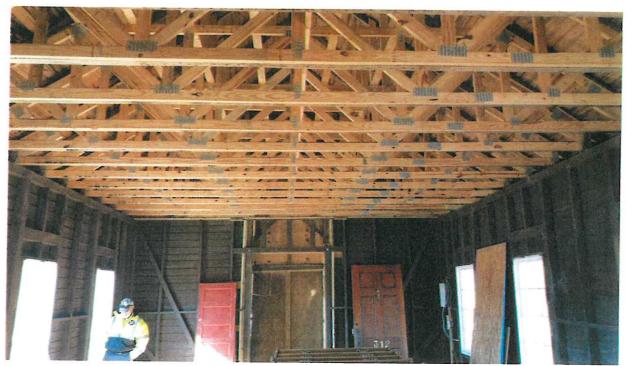

ce on walking aids, blindness and visual impairment, deafness and hearing impairment, in coordination, reaching and ..."

- A capacity of more than 49 people will change code requirements.
- With the exception of the old breaker panel the entirety of the electrical system has been removed. Any new components such as lighting or outlets may be required to be brought up to current standard.
- Rough measurements approximate a square footage of 749 square feet. Exceeding 750 square feet changes the requirements of building code applied to this structure.
- With the amount of modifications to the structure, the unforeseen usage determination, and unknown site conditions for the new location determining scope and cost is almost impossible at this time.

<sup>&</sup>quot;What is ICC 117.1 code?



**Prefab Trusses** 















Section V, Item 2.

# Brunswick County Code Administration Project Summary Sheet

| Proj                                                                                                                                                                                                                                                                                                                                                                 | ject                   |               |        |                                         |            |                                                              |             |      |           |             |            |              |             |  |
|-----------------------------------------------------------