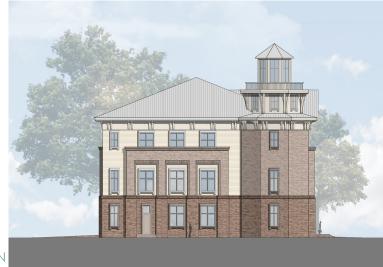

| \$<br>\$ | 12,891,143.00<br>1,688,335.00                 |



# MUNICIPAL COMPLEX

SCHEMATIC DESIGN COST ESTIMATE

### THE TOWN OF SHALLOTTE

MUNICIPAL COMPLEX





### **AGENDA**

- Schematic Design Elevations
- SD Cost Estimate and Cost Saving Opportunities
- Revised Cost Estimate Summary
- Proposed "Option 2" Elevations
- Potential "Option 3" Plans Reduced Sq Footage
- Side by Side Comparison of Three Options
- Schedule and Next Steps

Section IV, Item 2.

## SCHEMATIC DESIGN SUBMITTAL IMAGES



WALL ST. ELEVATION



RIVERSIDE ELEVATION



MAIN STREET / FIRE DEPT. ELEVATION

CHEERS ST. ELEVATION

Section IV, Item 2.

The first Cost Estimate received based on the Schematic Design package was over \$20,000,000 in Total Probable Construction Cost. The Design Team has worked in collaboration with the Cost Estimator, to provide potential cost saving opportunities, summarized below

#### Cost savings represented in Reduced Estimate ("Option 2")

- Floor to floor heights have been reduced by two feet at first and second floors
- Size of glazed openings have been reduced to maintain proportions with the revised floor to floor heights
- The amount of brick and decorative brackets on the exterior have been reduced. The proposed revision still includes brick at the first floor and primary