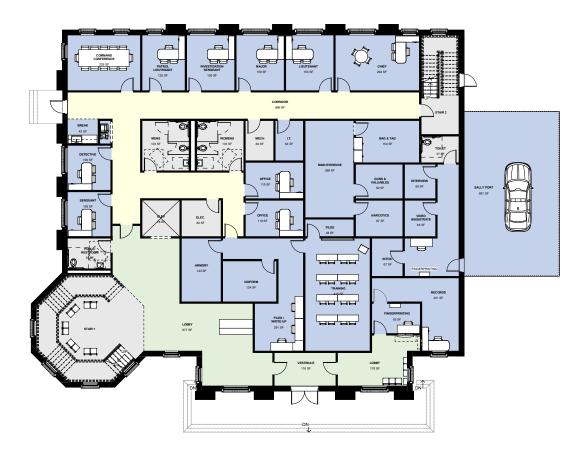

### **Shallotte Board of Aldermen Work Session Agenda**

May 20, 2025 at 5:15 PM

#### Meeting Chambers - 110 Cheers Street

- I. CALL TO ORDER
- II. CONFLICT OF INTEREST
  - 1. Statement
- III. AGENDA AMENDMENTS & APPROVAL OF AGENDA
- IV. TOWN HALL
  - 1. Financials/CIP
  - 2. Revised Cost Estimates
  - 3. Construction Manager
- V. LITTLE CHURCH
  - 1. Brunswick County Conservation Partnership letter
  - 2. Little Church notes
- VI. CONSENT AGENDA
  - 1. BA 24-25-12: February Pay Raise \$86,136.71
- VII. DISCUSSION
- VIII. ADJOURN