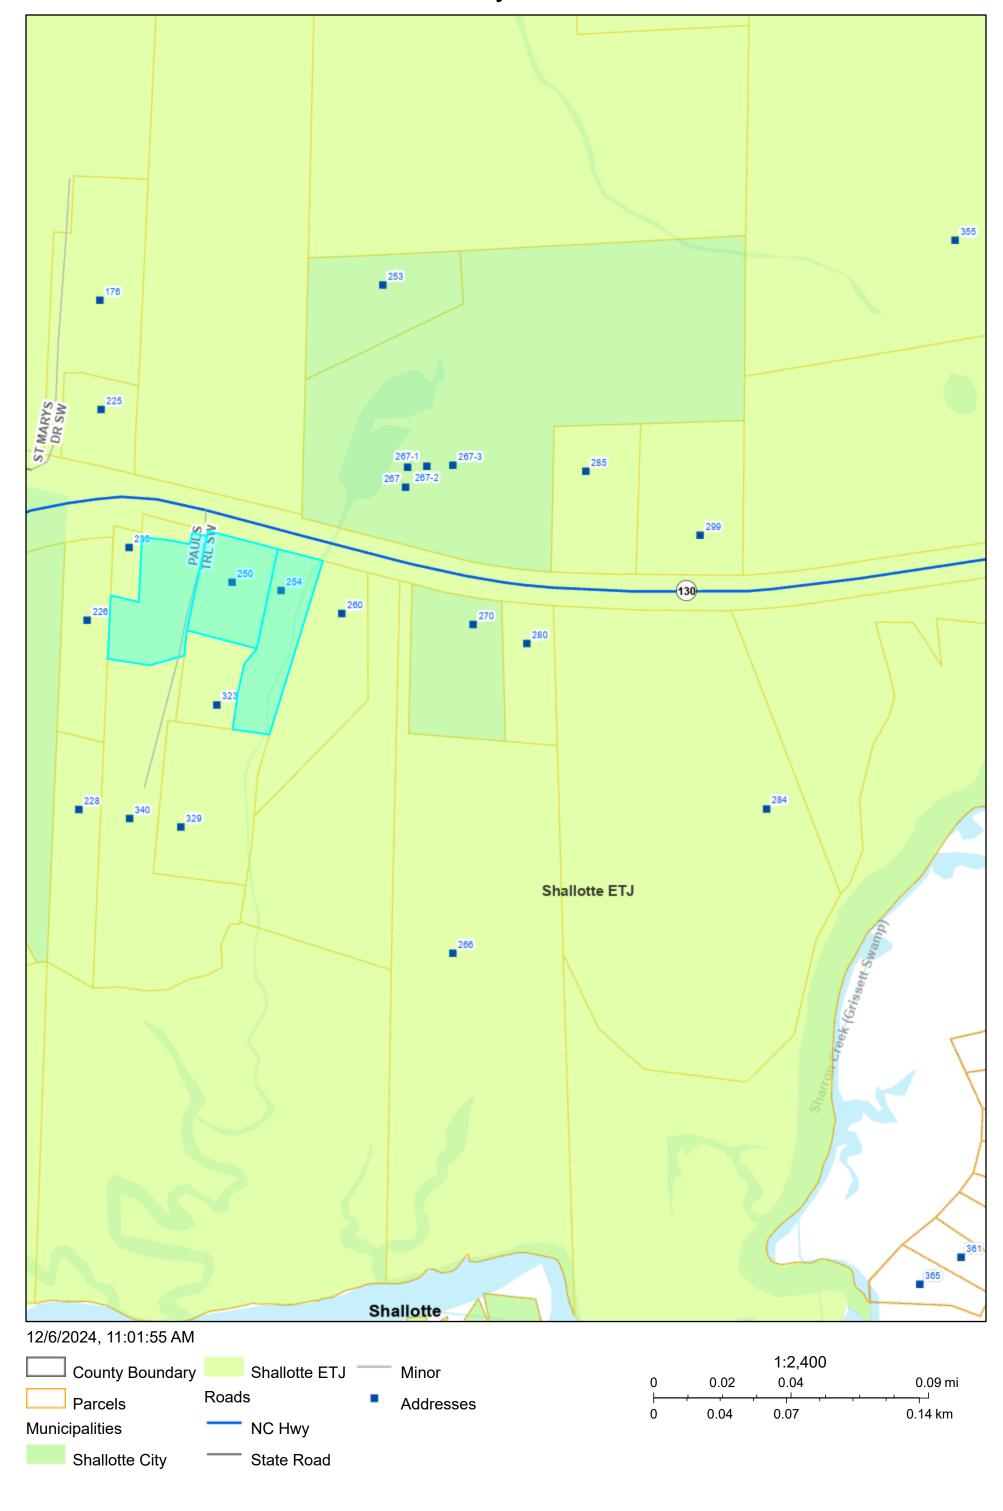

|
| Planning Board Hearing Date: Recommendation: Staff:                                                                                                                                                                                                                                                   |
| Board of Aldermen Hearing Date: Action: Staff:                                                                                                                                                                                                                                                        |

Page 2 of 2

# Brunswick County GIS Data Viewer



## Brunswick County GIS Data Viewer



#### GENERAL COMMERCIAL

Commercial land uses in Shallotte's planning jurisdiction are currently concentrated along primary roadways. Future high-impact commercial development is intended to be located along major thoroughfares on portions of Main Street, US Highway 17 Bypass, Whiteville Road, Smith Avenue, and areas along Holden Beach Road that have easy access for automobiles. More intense commercial uses requiring larger lots sizes, parking area, and stormwater infrastructure are permitted in this land use category.

Big box buildings, such as department stores, variety stores, warehouse retail centers, grocery stores, furniture outlets, and similar buildings shall be designed such that the exterior façade has the appearance of several smaller, h