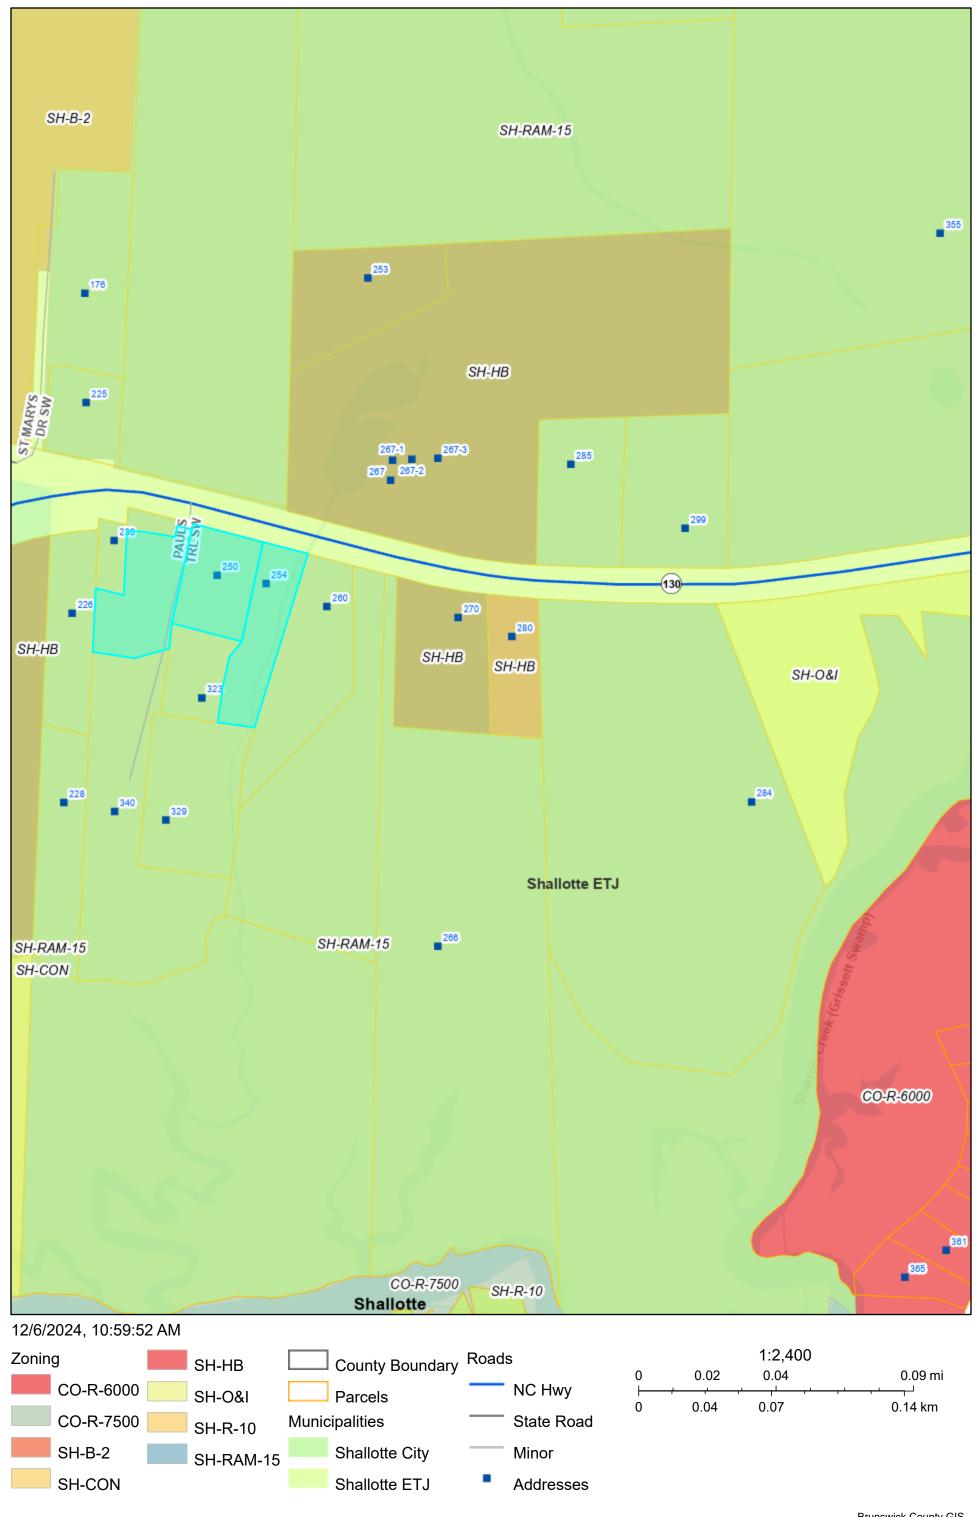

|
| Planning Board Hearing Date: Recommendation: Staff:                                                                                                                                                                                                                                                   |
| Board of Aldermen Hearing Date: Action: Staff:                                                                                                                                                                                                                                                        |

Page 2 of 2

# Brunswick County GIS Data Viewer



## Brunswick County GIS Data Viewer



#### GENERAL COMMERCIAL

Commercial land uses in Shallotte's planning jurisdiction are currently concentrated along primary roadways. Future high-impact commercial development is intended to be located along major thoroughfares on portions of Main Street, US Highway 17 Bypass, Whiteville Road, Smith Avenue, and areas along Holden Beach Road that have easy access for automobiles. More intense commercial uses requiring larger lots sizes, parking area, and stormwater infrastructure are permitted in this land use category.

Big box buildings, such as department stores, variety stores, warehouse retail centers, grocery stores, furniture outlets, and similar buildings shall be designed such that the exterior façade has the appearance of several smaller, human scale, buildings through the use o