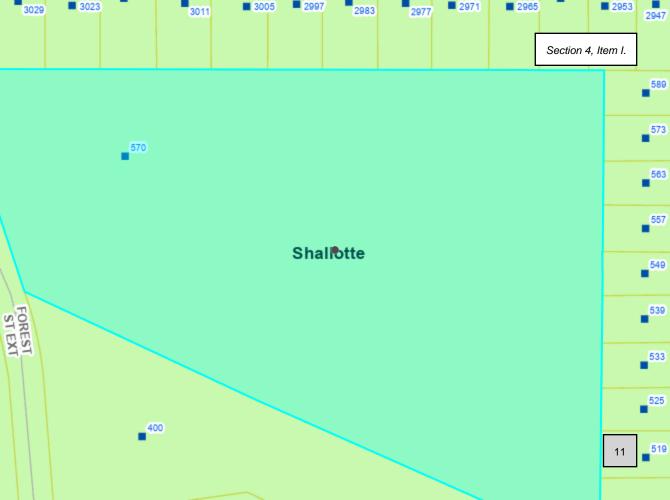

# Town of Shallotte Planning Board **ACTION AGENDA ITEM** 2024

| TO: Planning Board                                                                                                                                                                                                                                                                    | <b>ACTION ITEM #:</b>                        | REZ 24-29                                |
|---------------------------------------------------------------------------------------------------------------------------------------------------------------------------------------------------------------------------------------------------------------------------------------|----------------------------------------------|------------------------------------------|
|                                                                                                                                                                                                                                                                                       | <b>MEETING DATE:</b>                         | 12-10-2024                               |
| FROM: Robert Waring, Planning Director                                                                                                                                                                                                                                                | DATE SUBMITTED:                              |                                          |
|                                                                                                                                                                                                                                                                                       |                                              |                                          |
| <b>ISSUE/ACTION REQUESTED:</b> Review rezoning petition REZ #24-29 and supporting documentation and provide a recommendation to the Board of Aldermen.                                                                                                                                | PUBLIC HEARING:                              | ☐ YES ⊠ NO                               |
| <b>BACKGROUND/PURPOSE OF REQUEST:</b> Michael Norto submitted a petition for rezoning of property along Forest St                                                                                                                                                                     |                                              | -                                        |
| The property owner has requested that this parcel be zoned currently zoned Light Industrial (LI). The site is vacant and                                                                                                                                                              | •                                            |                                          |
| The property is situated across from the County's wastewater fire training center. It directly abuts the Greenbay Village su                                                                                                                                                          | -                                            | s north of the Town's                    |
| The property is accessed via the Hwy 17 intersection at Hwy scheduled to be converted to a reduced conflict intersection. The Town has approved plans for the FMJ PUD near Expre Forest St. PUD. These projects will include a connecting recurrently, there is no timeline for this. | by NCDOT sometimes<br>ss Drive and has revie | e around June 2025.<br>wed plans for the |
| The Town's 2018 Land Use Plan-Future Land Use Map iden                                                                                                                                                                                                                                | ntifies that area as "Inc                    | lustrial".                               |
| The proposed zoning is not consistent with future land use r with the proposed zoning.                                                                                                                                                                                                | map. The use and lot s                       | ize are compatible                       |
| The surrounding properties are zoned as follows: North-R-10 South-HI East-R-10 West-HI                                                                                                                                                                                                |                                              |                                          |
| The Planning Board may: Vote to recommend the rezoning as proposed; or Vote to recommend denying the rezoning as proposed; or Continue the item until additional information is presented.                                                                                            |                                              |                                          |
| FISCAL IMPACT:                                                                                                                                                                                                                                                                        |                                              |                                          |
| BUDGET AMENDMENT REQUIRED:                                                                                                                                                                                                                                                            | ☐ YES ⊠ NO                                   |                                          |
| CADITAL DDOLECT ODDINANCE DECLIDED.                                                                                                                                                                                                                                                   | □ YES ⊠ NO                                   |                                          |

| Project Name (if applicable): N/A                                                         |                 |                        |                                                                                       |
|-------------------------------------------------------------------------------------------|-----------------|------------------------|---------------------------------------------------------------------------------------|
| SECTION 1: APPLICANT INFOR                                                                | RMATION         |                        |                                                                                       |
| Petitioner Name: Michael N                                                                | orton & Ca      | rolina Strar           | nd Properties LLC                                                                     |
| Mailing Address: 1340 Sunr                                                                | nyside Stre     | et SW, Sha             | allotte NC 28470                                                                      |
| Phone: 910-367-6869                                                                       | Fax:            |                        | Email: compasspointe@atmc.net                                                         |
| SECTION 2: PROPERTY OWNE                                                                  | R INFORMATION ( | if different from abov | e)                                                                                    |
| Owner Name(s):                                                                            |                 |                        |                                                                                       |
| Mailing Address:                                                                          |                 |                        |                                                                                       |
| Phone:                                                                                    | Fax:            |                        | Email:                                                                                |
| SECTION 3: PROPERTY INFOR                                                                 | MATION          |                        |                                                                                       |
| Street Address and/or Description of I                                                    | ocation: 570 Fo |                        |                                                                                       |
| Parcel Tax ID #(s): 18200177                                                              | 7               | Total Site Acres or    | Square Feet: 15.62                                                                    |
| Current Zoning District(s): LI                                                            |                 |                        |                                                                                       |
| Proposed Zoning District(s): MF-14                                                        |                 |                        |                                                                                       |
| NOTE: If any portion of a proposed zo include fifteen (15) 24" x 36" maps pre boundaries. |                 |                        | xisting property line, the petition must<br>ngs and distances of such zoning district |