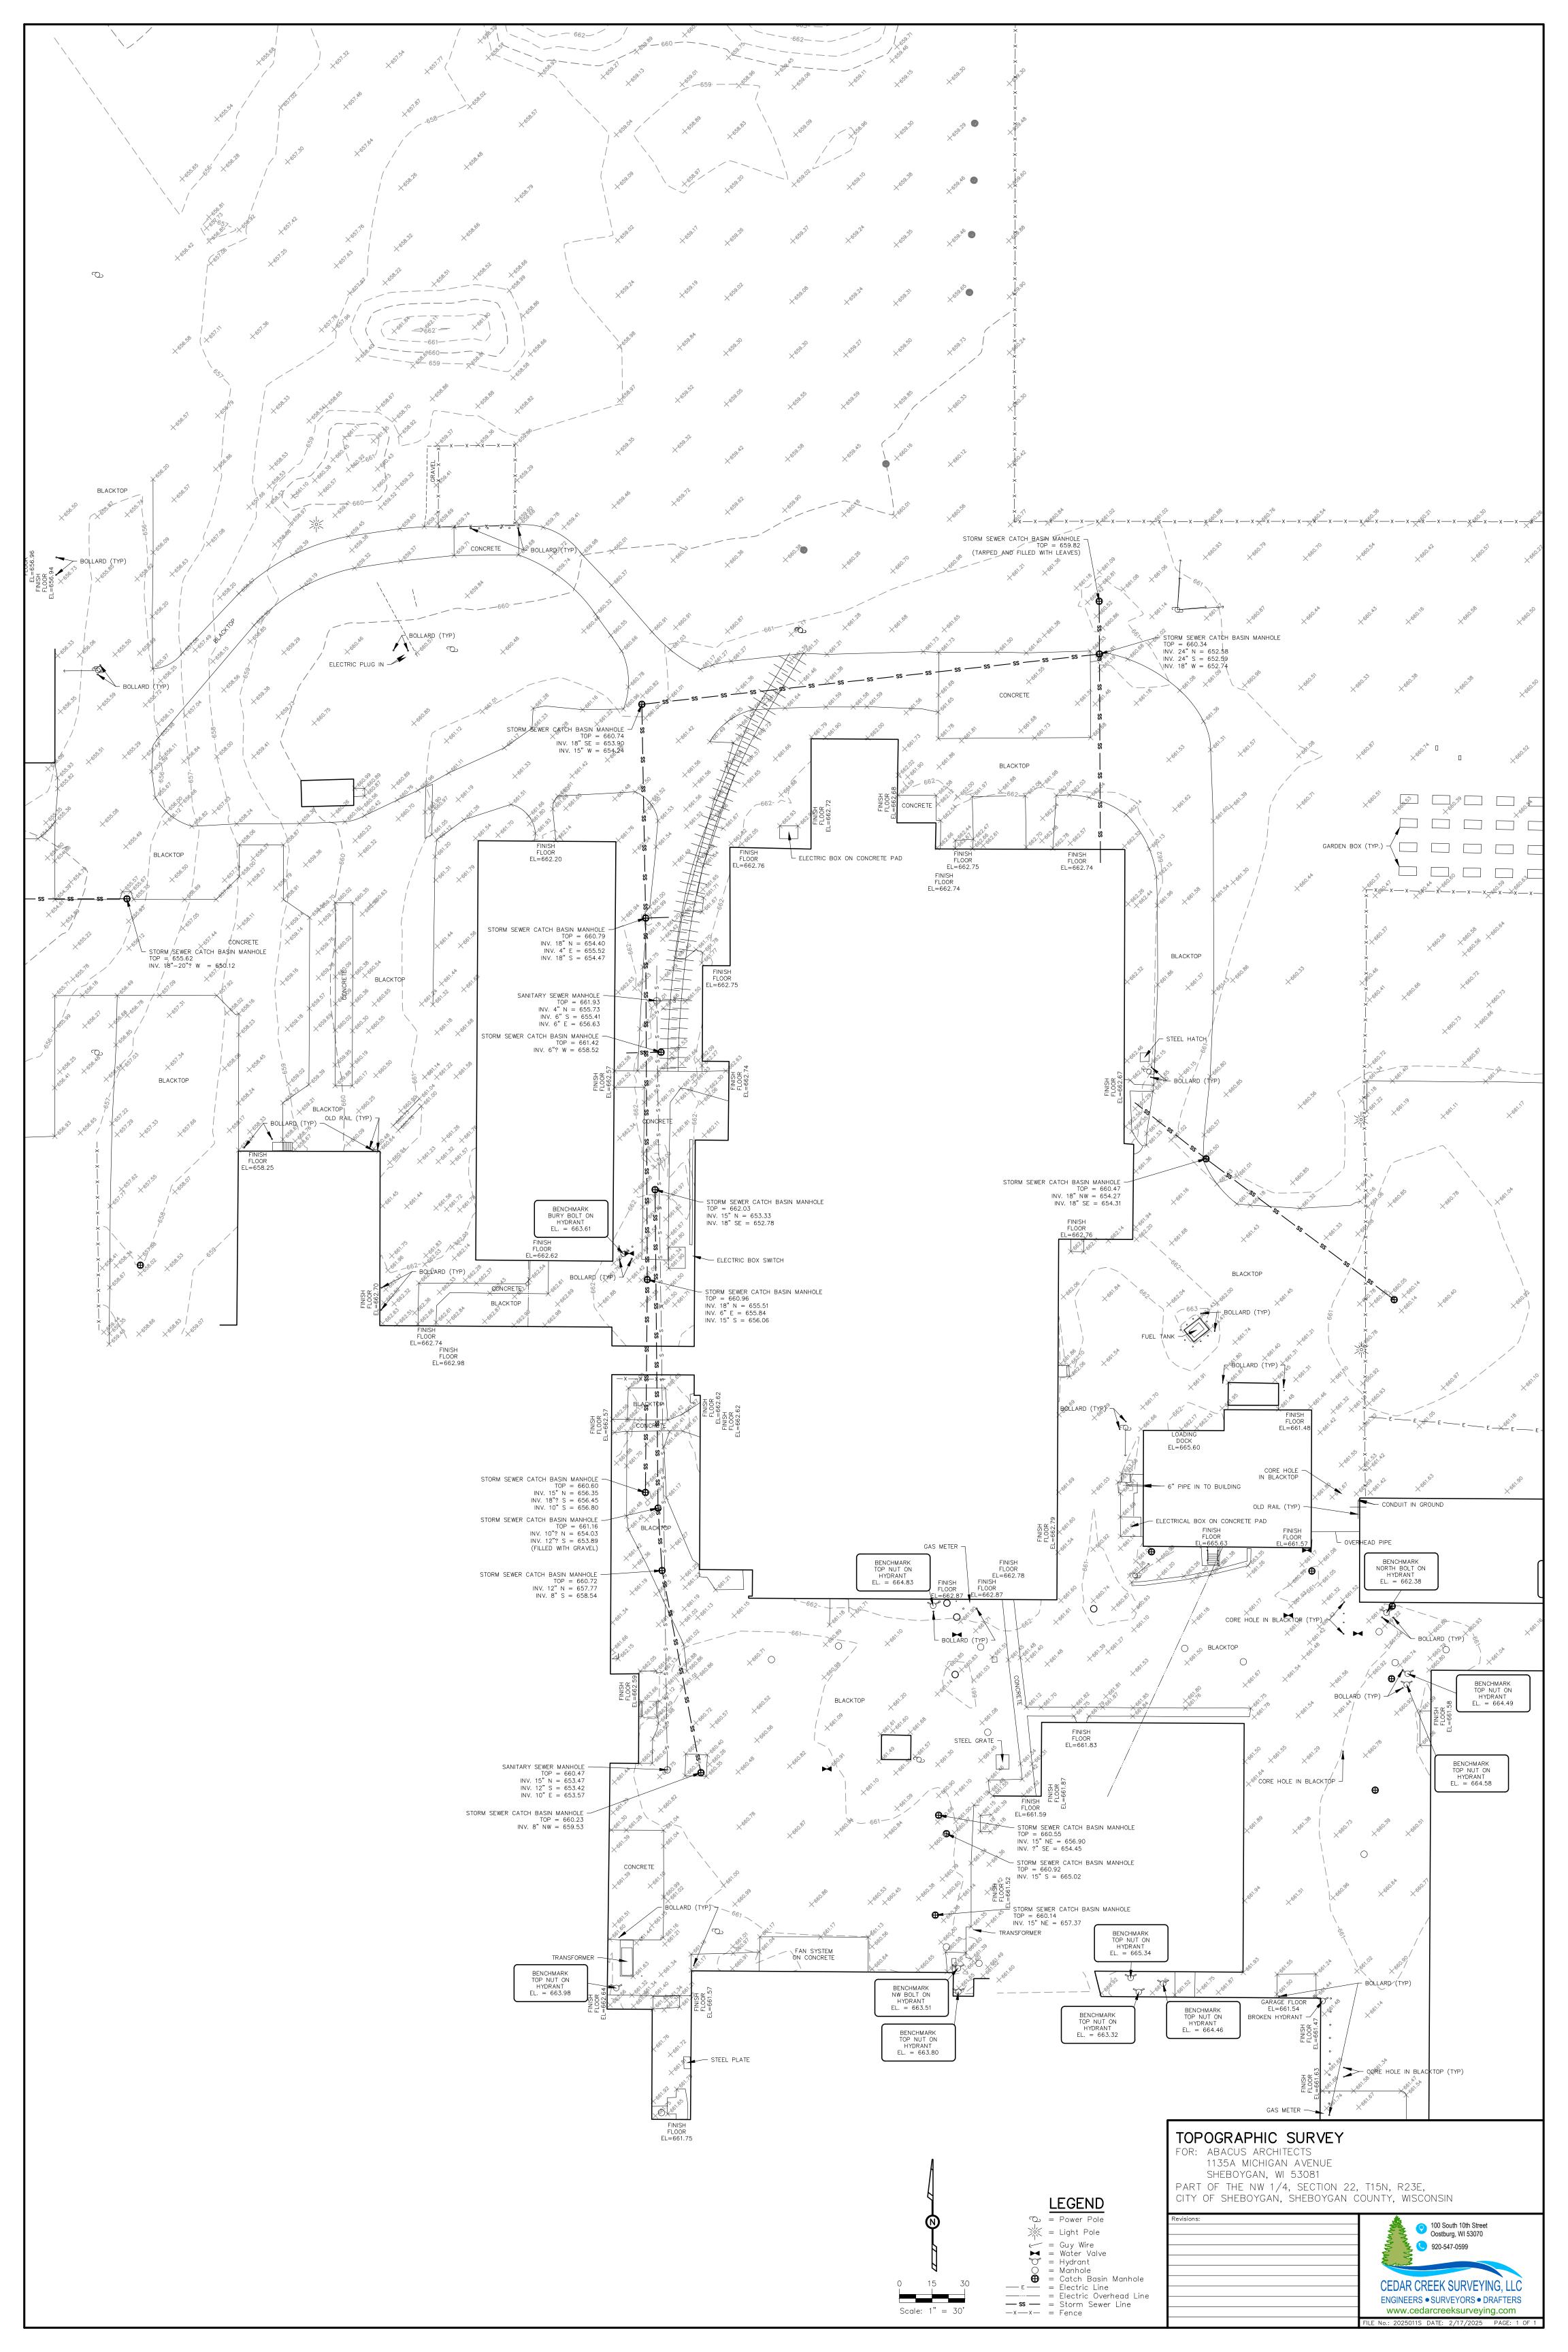

### **BACKGROUND / ANALYSIS:**

Abacus Architects is proposing to construct a metal pole building at Vollrath Co., Inc. located at 1236 N 18th Street. The applicant states the following:

- The Vollrath Co., Inc., founded in 1874 has been providing high quality, commercial cooking and serving equipment that provides efficiency and ease of use in the demanding environment of commercial kitchens and foodservice operations.
- Vollrath offers OEM Solutions, Wholesale Food Service Products, and advanced cleaning products.
- Vollrath serves both U.S. and International Markets.
- The Vollrath Co., Inc. Will be constructing a new Metal Pole Building (approx. 40' x 60') on their property to accommodate storage needs for equipment.
- This is required as they prepare for new and improve existing building areas to accommodate future growth.
- The structure will be located in the vicinity of the existing Production area on the North end of the site approx. a few hundred feet from Superior Avenue to the North.
- The structure itself is a Pre-Engineered Metal Pole Building.
- This type of Architectural Design will match existing buildings on the Vollrath Campus and surrounding buildings such as S.E.A.S. on the Northeast corner of 18<sup>th</sup> and Superior Avenue.
- Materials Colors will be similar to man other buildings on The Vollrath Campus so that new building blends in with Architectural character of surrounding building on property and those adjoining.
- Project start will be as soon as possible relative to City of Sheboygan Plan Commission, Architectural Review Board and Building Inspection Approvals.
- The Pole Building is required to facilitate growth at The Vollrath Company.

- It is the first piece in a Long-Range Master Planning to not only improve current operations, but to efficiently and methodically build for the next generation.
- The structure will not require additional parking, revised loading and/or service areas, Site Lighting, Signage or new lighting-illumination.

### **STAFF COMMENTS:**

It appears the applicant is designing the new pole building to be compatible with the Vollrath Co. building and other accessory buildings located at the site in terms of materials, colors, etc.