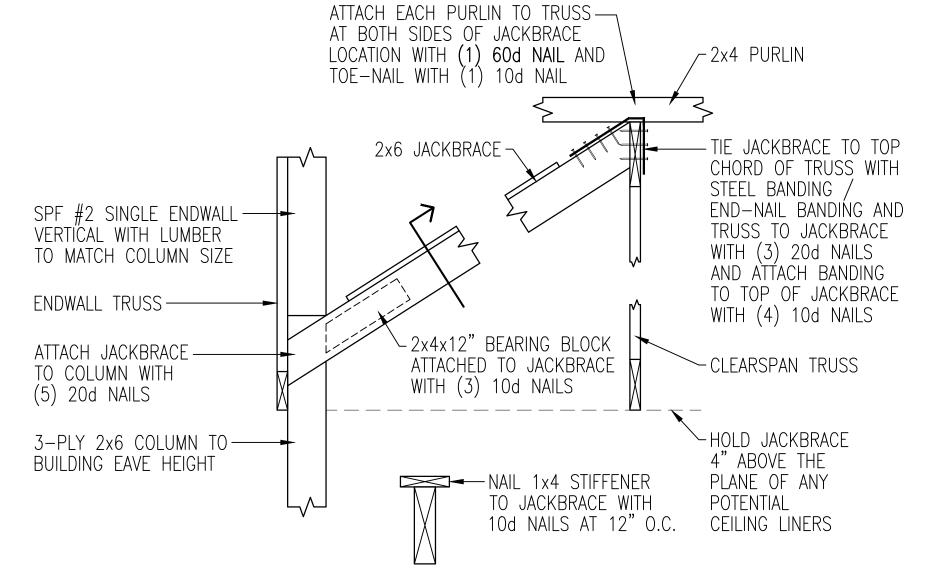

AILED NONE TA39-9PLSC37STN0100C4TRUSS125W PURLINS NAILED NONE PURLINS NAILED TA39-9PLSC37STNO100C4TRUSS125W NONE TA39-9PLSC37STN0100C4TRUSS125W PURLINS NAILED NONE TA39-9PLSC37STN0100C4TRUSS125W PURLINS NAILED NONE TB39-9SEW4WO-H12HEEL125W PURLINS NAILED

- 1. 2x6 JACKBRACING AT ENDWALL COLUMNS (NOT NEEDED AT FULL LENGTH COLUMNS) ├─ = LOCATION ON THIS SHEET FOR JACKBRACING (SEE DETAIL THIS SHEET)
- 2. 2x4 PURLIN BLOCKING AT ENDWALL TRUSSES
- 3. (>>>) = BAYS WITH 2x4 ROOFLINE X-BRACING (SEE DETAIL THIS SHEET)

ATTACH ALL PURLINS TO TRUSS WITH 1) 60d NAIL AND TOE-NAIL WITH ) 10d NAIL, ALSO ATTACH ROOF

- 4-PLY 2x6 SIDEWALL COLUMN - INTERMEDIATE CLEARSPAN TRUSS - 4-PLY 2x6 SIDEWALL COLUMN — SIDEWALL GIRTS

TYPICAL TRUSS PLACEMENT DETAIL







CONT. PURLIN DESIGN

CONSTRUCTION FOREMAN NOTE:







ROOFLINE X-BRACING DETAIL X—BRACING IS ATTACHED TO LOWER CHORD STABILIZER



nerd\1CAD FILES\2025\2025 Printed: 2/10/2025 12:19 PM

**BUILDING CORP.** 

190 PAOLI STREET / P.O. BOX 930220 VERONA, WI 53593 / (800) 373-5550

**DRAWN BY:** JENKINS

- ATTACH TRUSS TO COLUMN

WITH (2) 1/2"øx7" BOLTS AND NAIL WITH (2) 20d NAILS PER BOLT

**HEEL DETAIL** 

**DATE DRAWN:** 02/10/25

PLAN REVISIONS:

NUMBER DATE

3 4

53083 (SHEBOYGAN)

PROJECT NUMBER:

LER

2025100424 SHEET NUMBER:

130

WHEN PRINTED ON 24"x36" PAPER SCALE IS 3/4"=1'-0"



# BRACE TO GIRT CONNECTION DETAIL

ATTACH 2x4 BEARING BLOCK

COLUMN WITH (5) 20d NAILS

- ATTACH BOTTOM CHORD OF

ENDWALL TRUSS TO BUILDING

COLUMN WITH (5) 20d NAILS

BRACE WITH (11) 10d NAILS

(BEARING BLOCK BEARS ON

BOTTOM CHORD OF TRUSS)

OR TRUSS VER