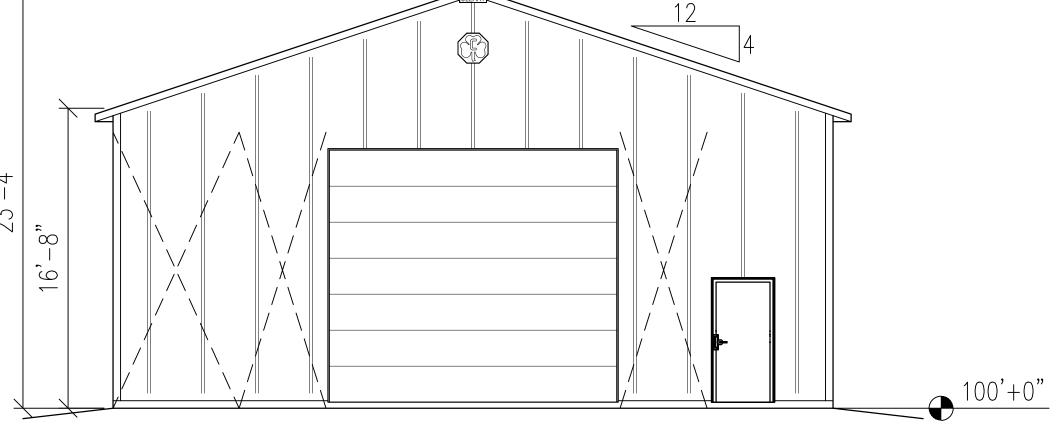

### **BACKGROUND / ANALYSIS:**

Abacus Architects is proposing to construct a metal pole building at Vollrath Co., Inc. located at 1236 N 18th Street. The applicant states the following:

- The Vollrath Co., Inc., founded in 1874 has been providing high quality, commercial cooking and serving equipment that provides efficiency and ease of use in the demanding environment of commercial kitchens and foodservice operations.
- Vollrath offers OEM Solutions, Wholesale Food Service Products, and advanced cleaning products.
- Vollrath serves both U.S. and International Markets.
- The Vollrath Co., Inc. Will be constructing a new Metal Pole Building (approx. 40' x 60') on their property to accommodate storage needs for equipment.
- This is required as they prepare for new and improve existing building areas to accommodate future growth.
- The structure will be located in the vicinity of the existing Production area on the North end of the site approx. a few hundred feet from Superior Avenue to the North.
- The structure itself is a Pre-Engineered Metal Pole Building.
- This type of Architectural Design will match existing buildings on the Vollrath Campus and surrounding buildings such as S.E.A.S. on the Northeast corner of 18<sup>th</sup> and Superior Avenue.
- Materials Colors will be similar to man other buildings on The Vollrath Campus so that new building blends in with Architectural character of surrounding building on property and those adjoining.
- Project start will be as soon as possible relative to City of Sheboygan Plan Commission, Architectural Review Board and Building Inspection Approvals.
- The Pole Building is required to facilitate growth at The Vollrath Company.

- It is the first piece in a Long-Range Master Planning to not only improve current operations, but to efficiently and methodically build for the next generation.
- The structure will not require additional parking, revised loading and/or service areas, Site Lighting, Signage or new lighting-illumination.

### **STAFF COMMENTS:**

It appears the applicant is designing the new pole building to be compatible with the Vollrath Co. building and other accessory buildings located at the site in terms of materials, colors, etc.