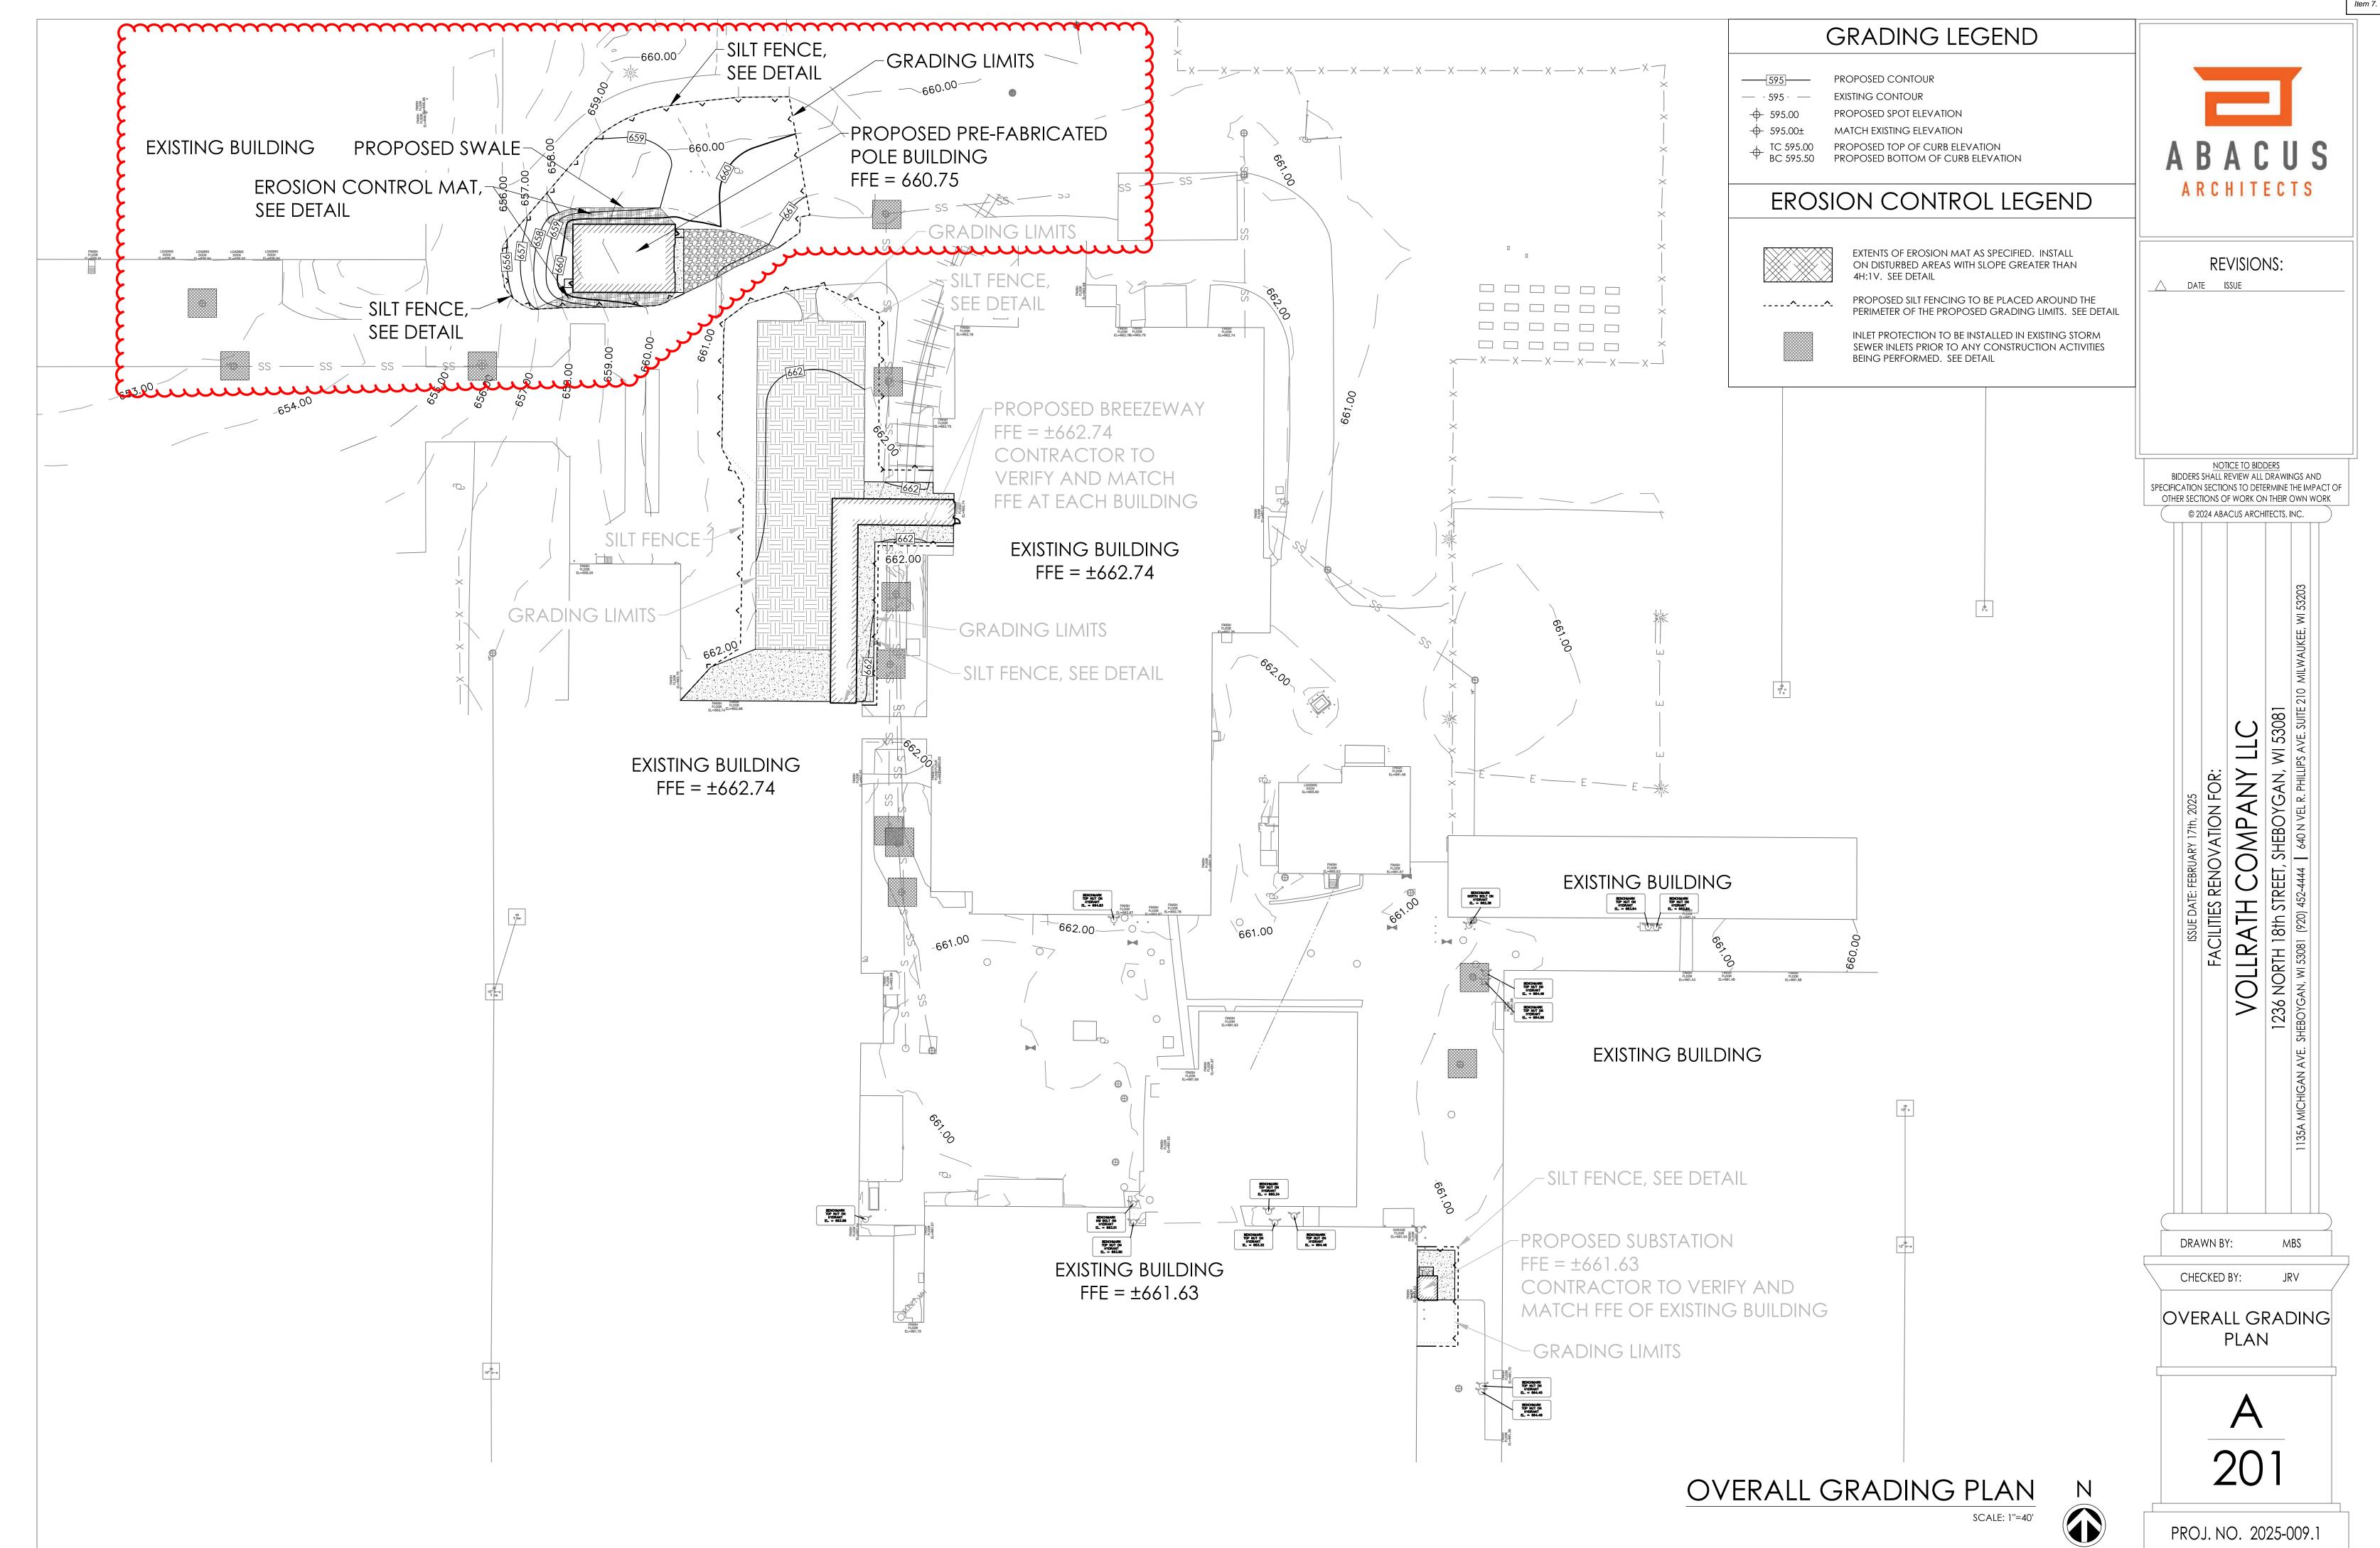

### **BACKGROUND / ANALYSIS:**

Abacus Architects is proposing to construct a metal pole building at Vollrath Co., Inc. located at 1236 N 18th Street. The applicant states the following:

- The Vollrath Co., Inc., founded in 1874 has been providing high quality, commercial cooking and serving equipment that provides efficiency and ease of use in the demanding environment of commercial kitchens and foodservice operations.
- Vollrath offers OEM Solutions, Wholesale Food Service Products, and advanced cleaning products.
- Vollrath serves both U.S. and International Markets.
- The Vollrath Co., Inc. Will be constructing a new Metal Pole Building (approx. 40' x 60') on their property to accommodate storage needs for equipment.
- This is required as they prepare for new and improve existing building areas to accommodate future growth.
- The structure will be located in the vicinity of the existing Production area on the North end of the site approx. a few hundred feet from Superior Avenue to the North.
- The structure itself is a Pre-Engineered Metal Pole Building.
- This type of Architectural Design will match existing buildings on the Vollrath Campus and surrounding buildings such as S.E.A.S. on the Northeast corner of 18<sup>th</sup> and Superior Avenue.
- Materials Colors will be similar to man other buildings on The Vollrath Campus so that new building blends in with Architectural character of surrounding building on property and those adjoining.
- Project start will be as soon as possible relative to City of Sheboygan Plan Commission, Architectural Review Board and Building Inspection Approvals.
- The Pole Building is required to facilitate growth at The Vollrath Company.

- It is the first piece in a Long-Range Master Planning to not only improve current operations, but to efficiently and methodically build for the next generation.
- The structure will not require additional parking, revised loading and/or service areas, Site Lighting, Signage or new lighting-illumination.

### **STAFF COMMENTS:**

It appears the applicant is designing the new pole building to be compatible with the Vollrath Co. building and other accessory buildings located at the site in terms of materials, colors, etc.

### **ACTION REQUESTED:**

Staff recommends approval of the conditional use permit and exceptions subject to the following conditions:

- Prior to building permit issuance, the applicant shall obtain all licenses/permits as well as meet all required codes including but not limited to building, plumbing, electrical, HVAC, fire, hazardous materials, health, storm drainage, etc.
- 2. Submittal/approval of a proposed storm drainage plan prior to building permit issuance.
- 3. Submittal and approval of a landscape plan prior to building permit issuance.
- 4. Outdoor storage of materials, products or equipment shall be prohibited.
- 5. All new lighting shall be installed per Section 105-932 of the City of Sheboygan Zoning Ordinance.
- 6. All areas used for parking/maneuvering of vehicles shall be paved.
- 7. All areas that are not required to be paved shall be landscaped with grass and/or approved landscaping.
- 8. The addition will meet all zoning requirements including but not limited to noise, vibration, hazardous materials, etc.
- Applicant is responsible for working with all private and public utilities in order to adequately service this development proposal (applicant will need to provide the necessary easements and/or relocate utilities as necessary).
- 10. Applicant shall obtain the required demolition permit for building to be removed.
- 11. If there are any amendments to the approved site plan, the applicant will be required to submit a new site plan review application reflecting those amendments.