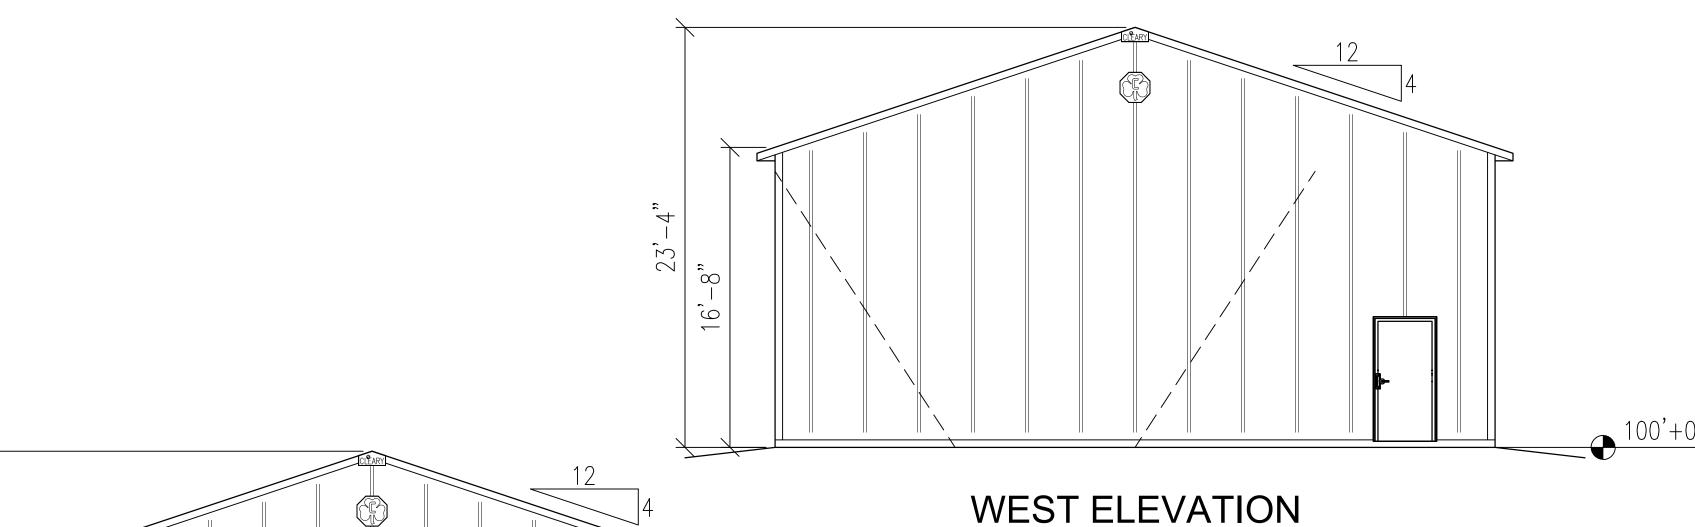

### **BACKGROUND / ANALYSIS:**

Abacus Architects is proposing to construct a metal pole building at Vollrath Co., Inc. located at 1236 N 18th Street. The applicant states the following:

- The Vollrath Co., Inc., founded in 1874 has been providing high quality, commercial cooking and serving equipment that provides efficiency and ease of use in the demanding environment of commercial kitchens and foodservice operations.
- Vollrath offers OEM Solutions, Wholesale Food Service Products, and advanced cleaning products.
- Vollrath serves both U.S. and International Markets.
- The Vollrath Co., Inc. Will be constructing a new Metal Pole Building (approx. 40' x 60') on their property to accommodate storage needs for equipment.
- This is required as they prepare for new and improve existing building areas to accommodate future growth.
- The structure will be located in the vicinity of the existing Production area on the North end of the site approx. a few hundred feet from Superior Avenue to the North.
- The structure itself is a Pre-Engineered Metal Pole Building.
- This type of Architectural Design will match existing buildings on the Vollrath Campus and surrounding buildings such as S.E.A.S. on the Northeast corner of 18<sup>th</sup> and Superior Avenue.
- Materials Colors will be similar to man other buildings on The Vollrath Campus so that new building blends in with Architectural character of surrounding building on property and those adjoining.
- Project start will be as soon as possible relative to City of Sheboygan Plan Commission, Architectural Review Board and Building Inspection Approvals.
- The Pole Building is required to facilitate growth at The Vollrath Company.

- It is the first piece in a Long-Range Master Planning to not only improve current operations, but to efficiently and methodically build for the next generation.
- The structure will not require additional parking, revised loading and/or service areas, Site Lighting, Signage or new lighting-illumination.

### **STAFF COMMENTS:**

It appears the applicant is designing the new pole building to be compatible with the Vollrath Co. building and other accessory buildings located at the site in terms of materials, colors, etc.