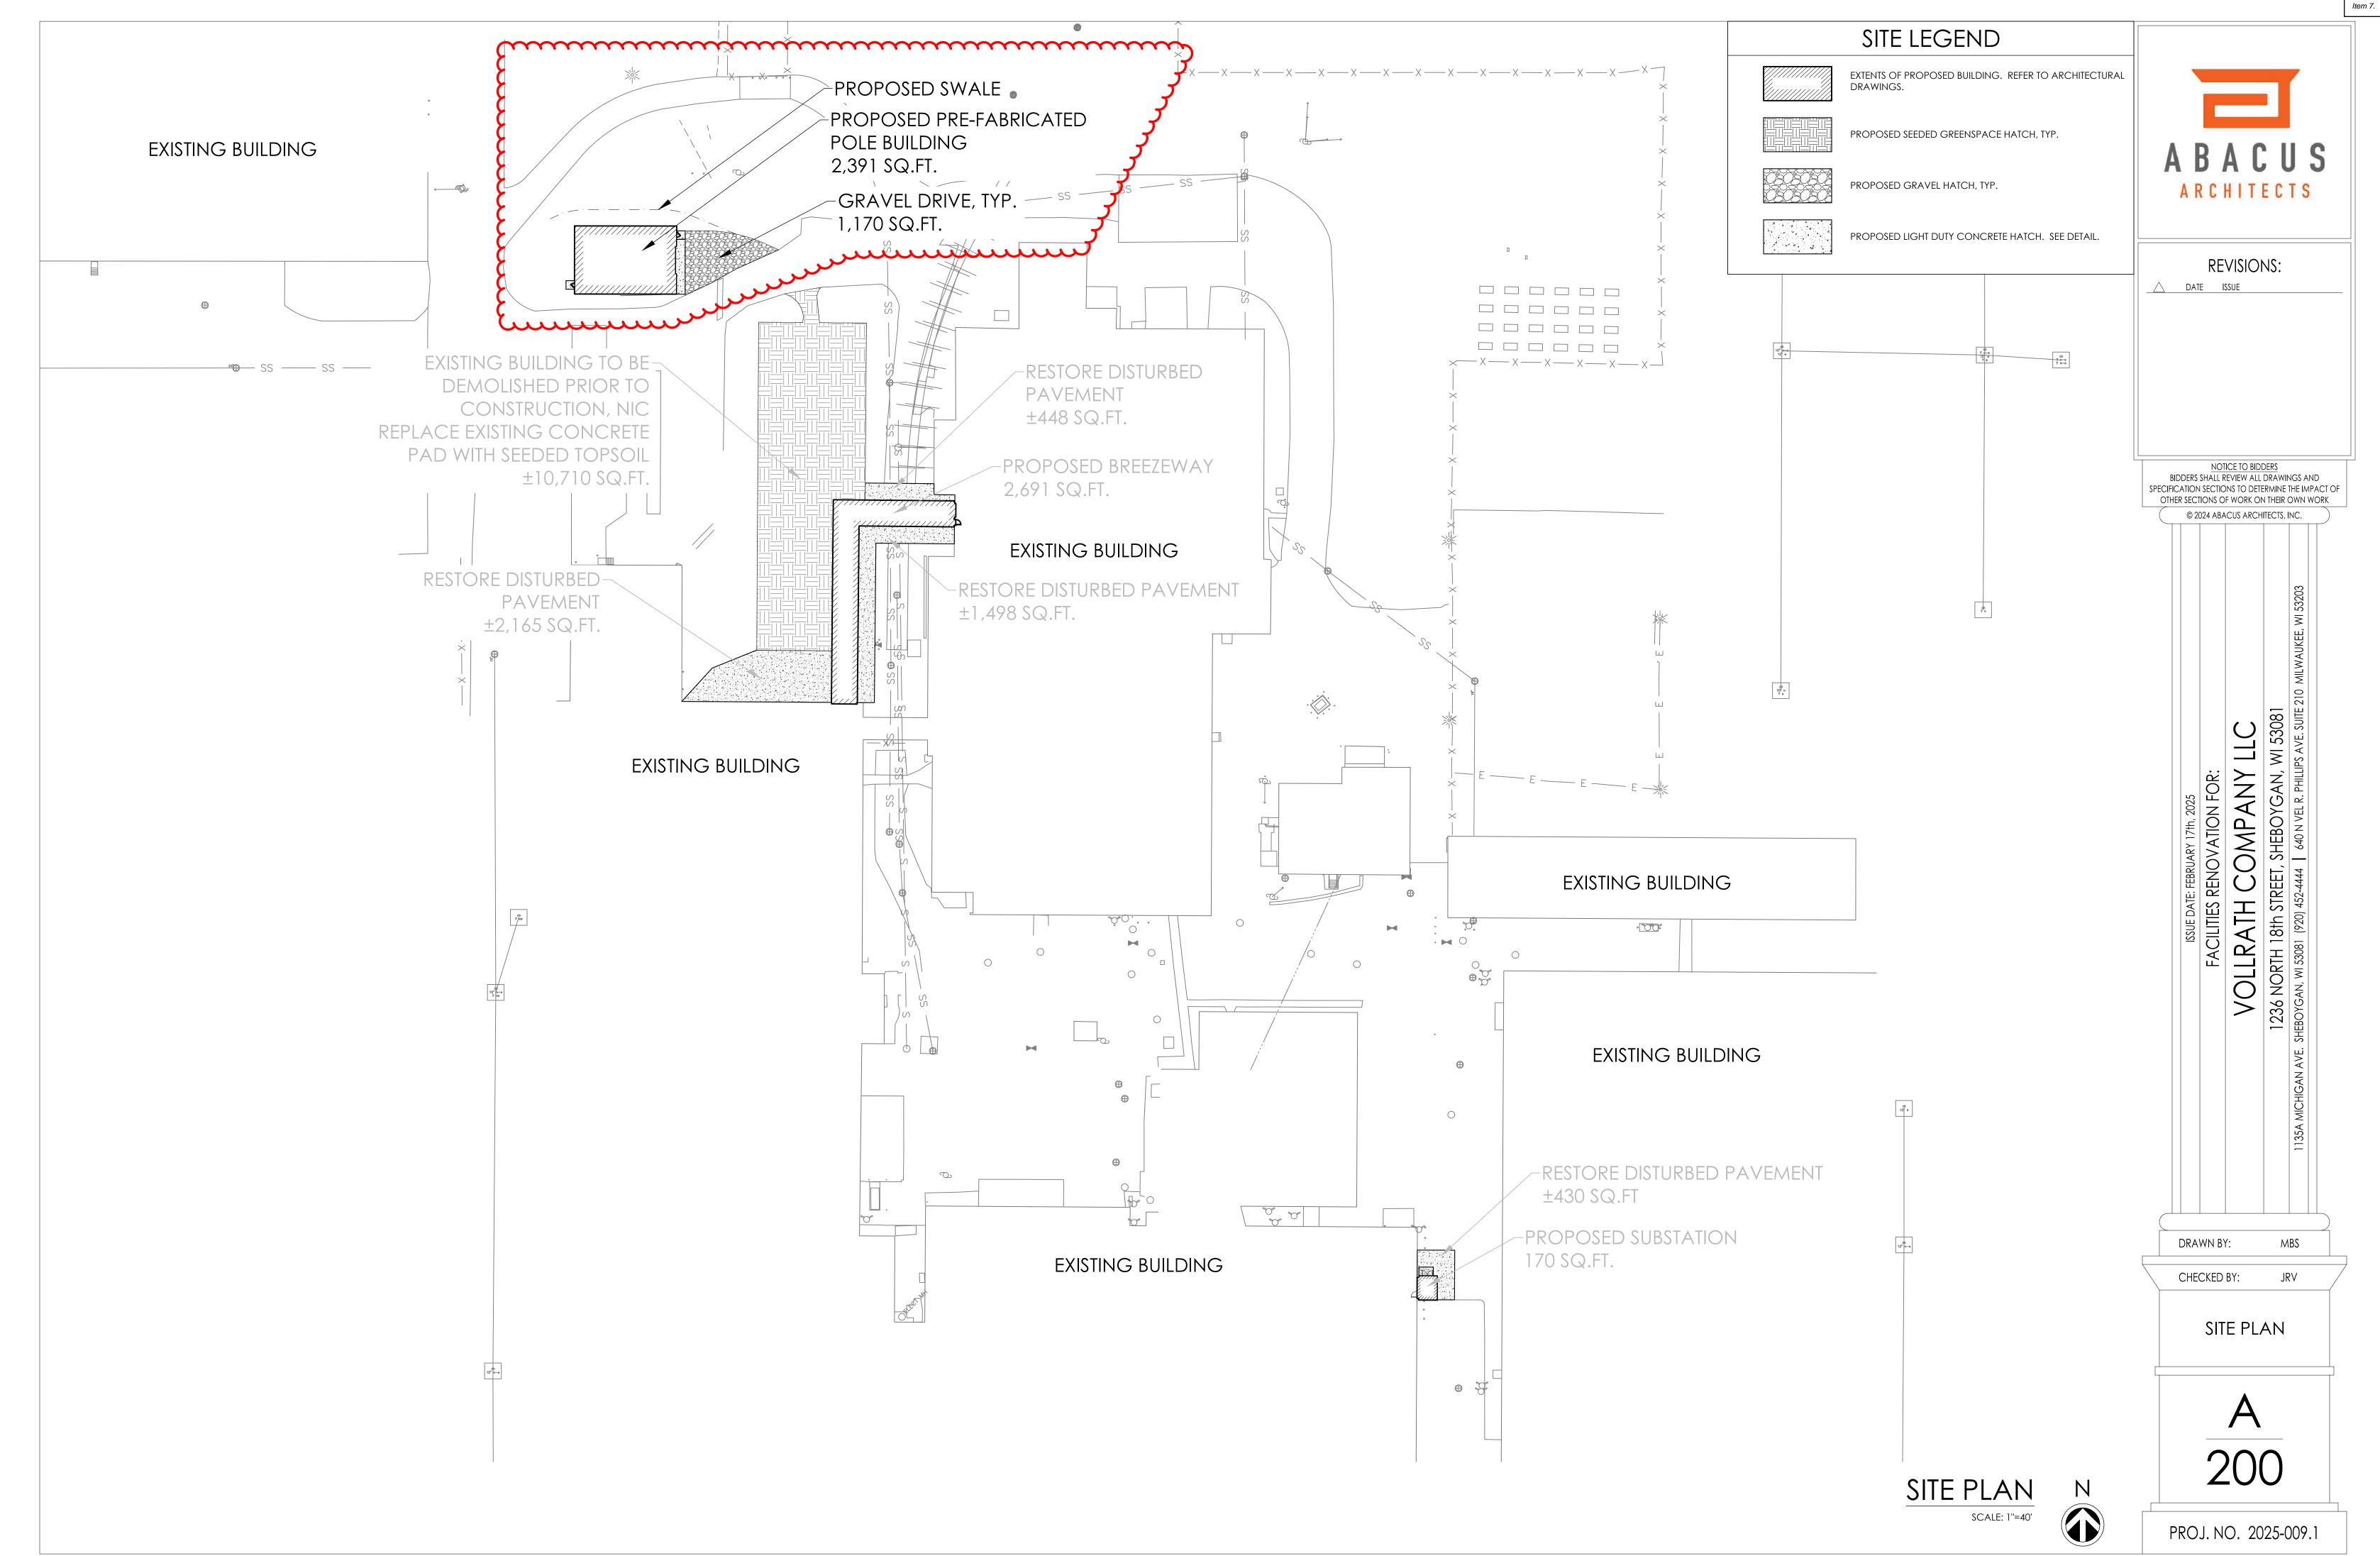

### **BACKGROUND / ANALYSIS:**

Abacus Architects is proposing to construct a metal pole building at Vollrath Co., Inc. located at 1236 N 18th Street. The applicant states the following:

- The Vollrath Co., Inc., founded in 1874 has been providing high quality, commercial cooking and serving equipment that provides efficiency and ease of use in the demanding environment of commercial kitchens and foodservice operations.
- Vollrath offers OEM Solutions, Wholesale Food Service Products, and advanced cleaning products.
- Vollrath serves both U.S. and International Markets.
- The Vollrath Co., Inc. Will be constructing a new Metal Pole Building (approx. 40' x 60') on their property to accommodate storage needs for equipment.
- This is required as they prepare for new and improve existing building areas to accommodate future growth.
- The structure will be located in the vicinity of the existing Production area on the North end of the site approx. a few hundred feet from Superior Avenue to the North.
- The structure itself is a Pre-Engineered Metal Pole Building.
- This type of Architectural Design will match existing buildings on the Vollrath Campus and surrounding buildings such as S.E.A.S. on the Northeast corner of 18<sup>th</sup> and Superior Avenue.
- Materials Colors will be similar to man other buildings on The Vollrath Campus so that new building blends in with Architectural character of surrounding building on property and those adjoining.
- Project start will be as soon as possible relative to City of Sheboygan Plan Commission, Architectural Review Board and Building Inspection Approvals.
- The Pole Building is required to facilitate growth at The Vollrath Company.

- It is the first piece in a Long-Range Master Planning to not only improve current operations, but to efficiently and methodically build for the next generation.
- The structure will not require additional parking, revised loading and/or service areas, Site Lighting, Signage or new lighting-illumination.

### **STAFF COMMENTS:**

It appears the applicant is designing the new pole building to be compatible with the Vollrath Co. building and other accessory buildings located at the site in terms of materials, colors, etc.

### **ACTION REQUESTED:**

Staff recommends approval of the conditional use permit and exceptions subject to the following conditions:

- Prior to building permit issuance, the applicant shall obtain all licenses/permits as well as meet all required codes including but not limited to building, plumbing, electrical, HVAC, fire, hazardous materials, health, storm drainage, etc.
- 2. Submittal/approval of a proposed storm drainage plan prior to building permit issuance.
- 3. Submittal and approval of a landscape plan prior to building permit issuance.
- 4. Outdoor storage of materials, products or equipment shall be prohibited.
- 5. All new lighting shall be installed per Section 105-932 of the City of Sheboygan Zoning Ordinance.
- 6. All areas used for parking/maneuvering of vehicles shall be paved.
- 7. All areas that are not required to be paved shall be landscaped with grass and/or approved landscaping.
- 8. The addition will meet all zoning requirements including but not limited to noise, vibration, hazardous materials, etc.
- Applicant is responsible for working with all private and public utilities in order to adequately service this development proposal (applicant will need to provide the necessary easements and/or relocate utilities as necessary).
- 10. Applicant shall obtain the required demolition permit for building to be removed.
- 11. If there are any amendments to the approved site plan, the applicant will be required to submit a new site plan review application reflecting those amendments.