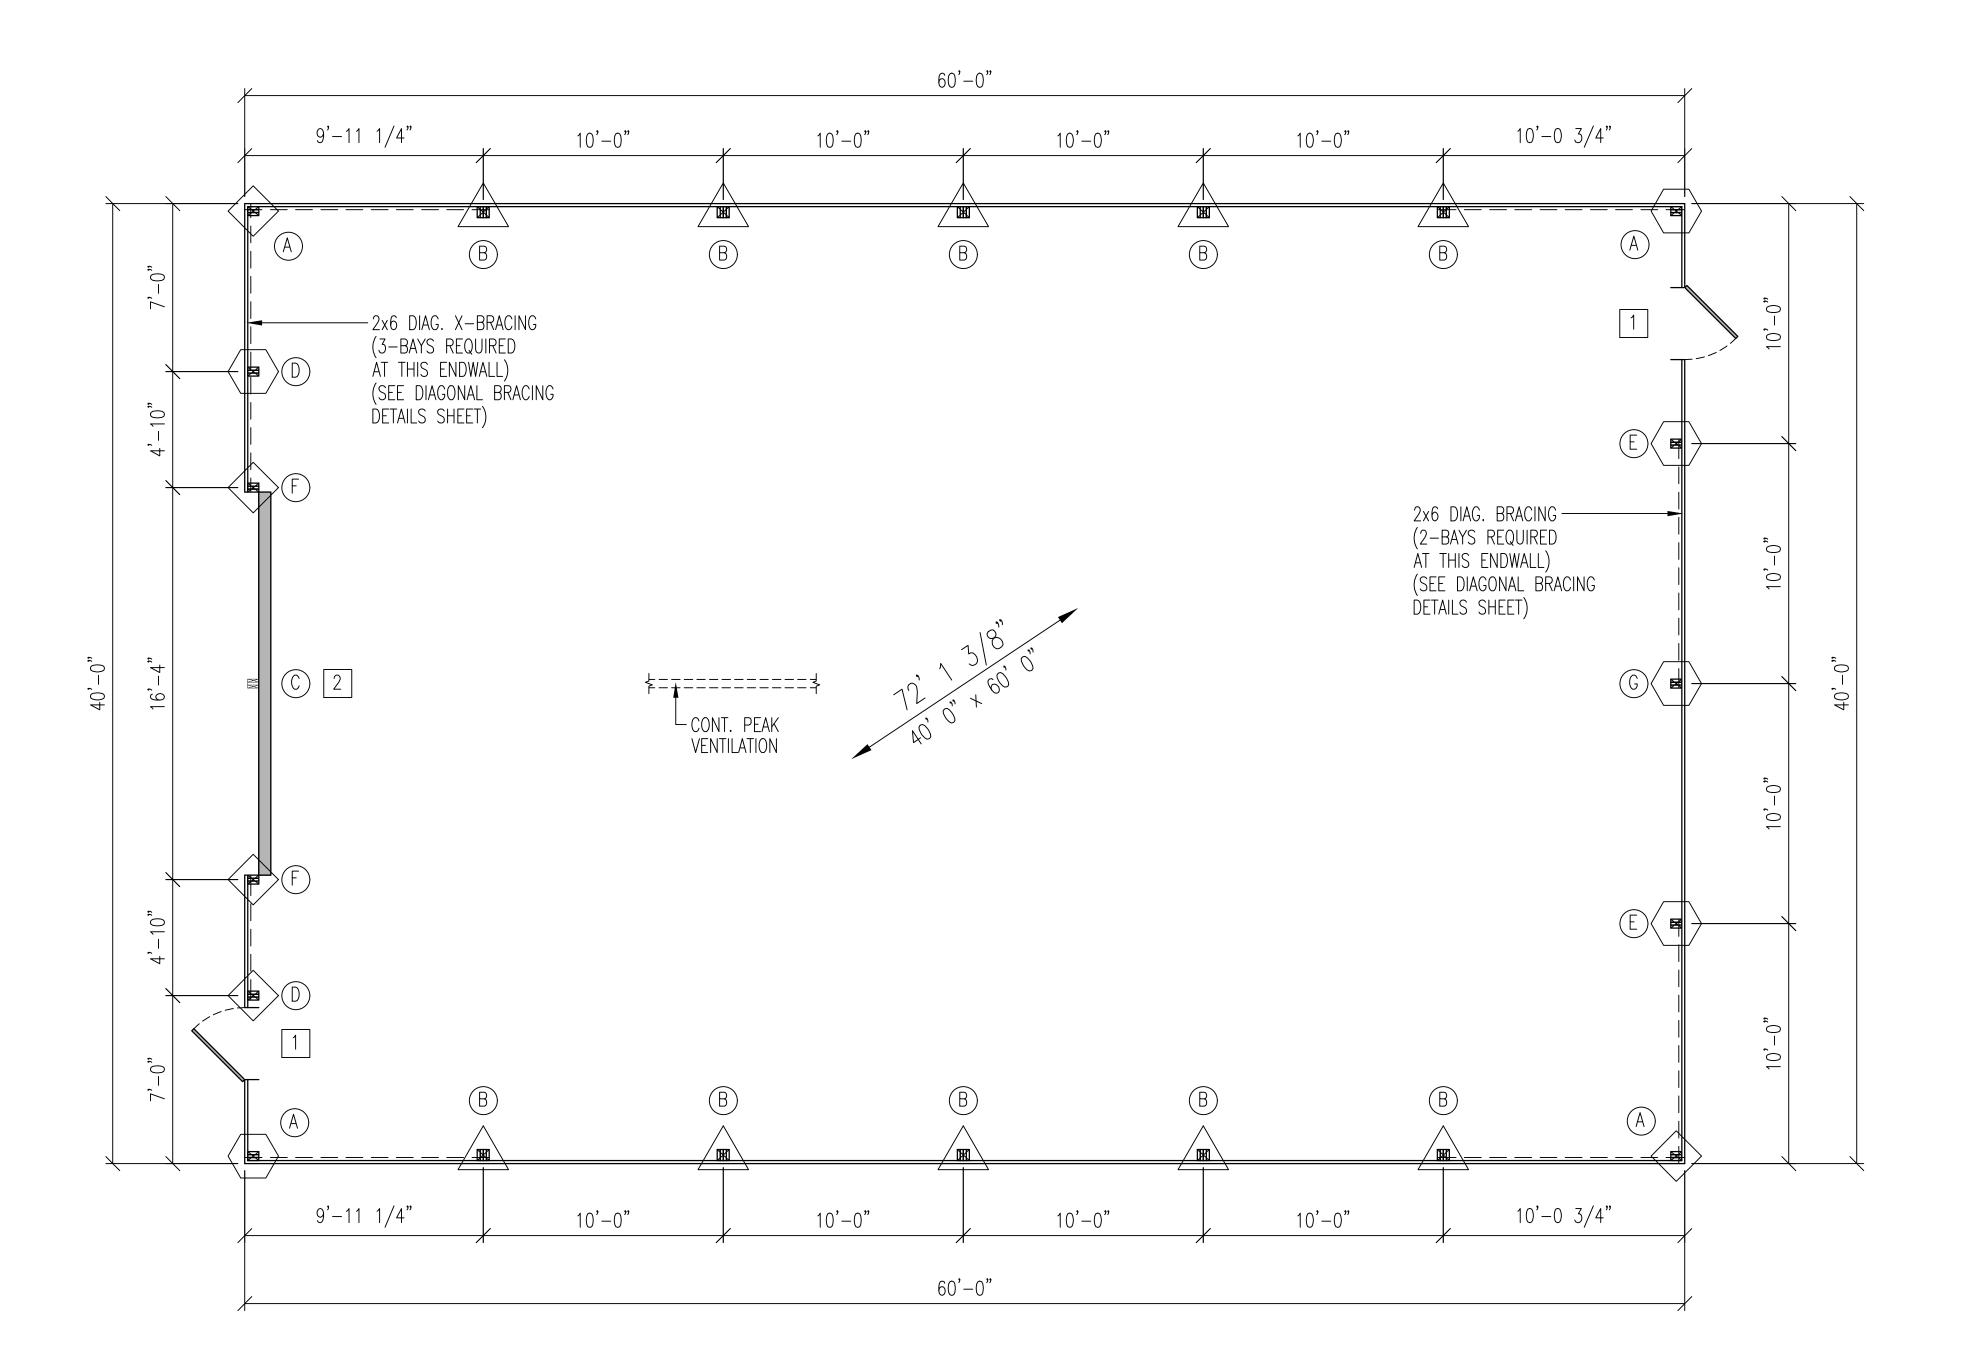

### **BACKGROUND / ANALYSIS:**

Abacus Architects is proposing to construct a metal pole building at Vollrath Co., Inc. located at 1236 N 18th Street. The applicant states the following:

- The Vollrath Co., Inc., founded in 1874 has been providing high quality, commercial cooking and serving equipment that provides efficiency and ease of use in the demanding environment of commercial kitchens and foodservice operations.
- Vollrath offers OEM Solutions, Wholesale Food Service Products, and advanced cleaning products.
- Vollrath serves both U.S. and International Markets.
- The Vollrath Co., Inc. Will be constructing a new Metal Pole Building (approx. 40' x 60') on their property to accommodate storage needs for equipment.
- This is required as they prepare for new and improve existing building areas to accommodate future growth.
- The structure will be located in the vicinity of the existing Production area on the North end of the site approx. a few hundred feet from Superior Avenue to the North.
- The structure itself is a Pre-Engineered Metal Pole Building.
- This type of Architectural Design will match existing buildings on the Vollrath Campus and surrounding buildings such as S.E.A.S. on the Northeast corner of 18<sup>th</sup> and Superior Avenue.
- Materials Colors will be similar to man other buildings on The Vollrath Campus so that new building blends in with Architectural character of surrounding building on property and those adjoining.
- Project start will be as soon as possible relative to City of Sheboygan Plan Commission, Architectural Review Board and Building Inspection Approvals.
- The Pole Building is required to facilitate growth at The Vollrath Company.

- It is the first piece in a Long-Range Master Planning to not only improve current operations, but to efficiently and methodically build for the next generation.
- The structure will not require additional parking, revised loading and/or service areas, Site Lighting, Signage or new lighting-illumination.