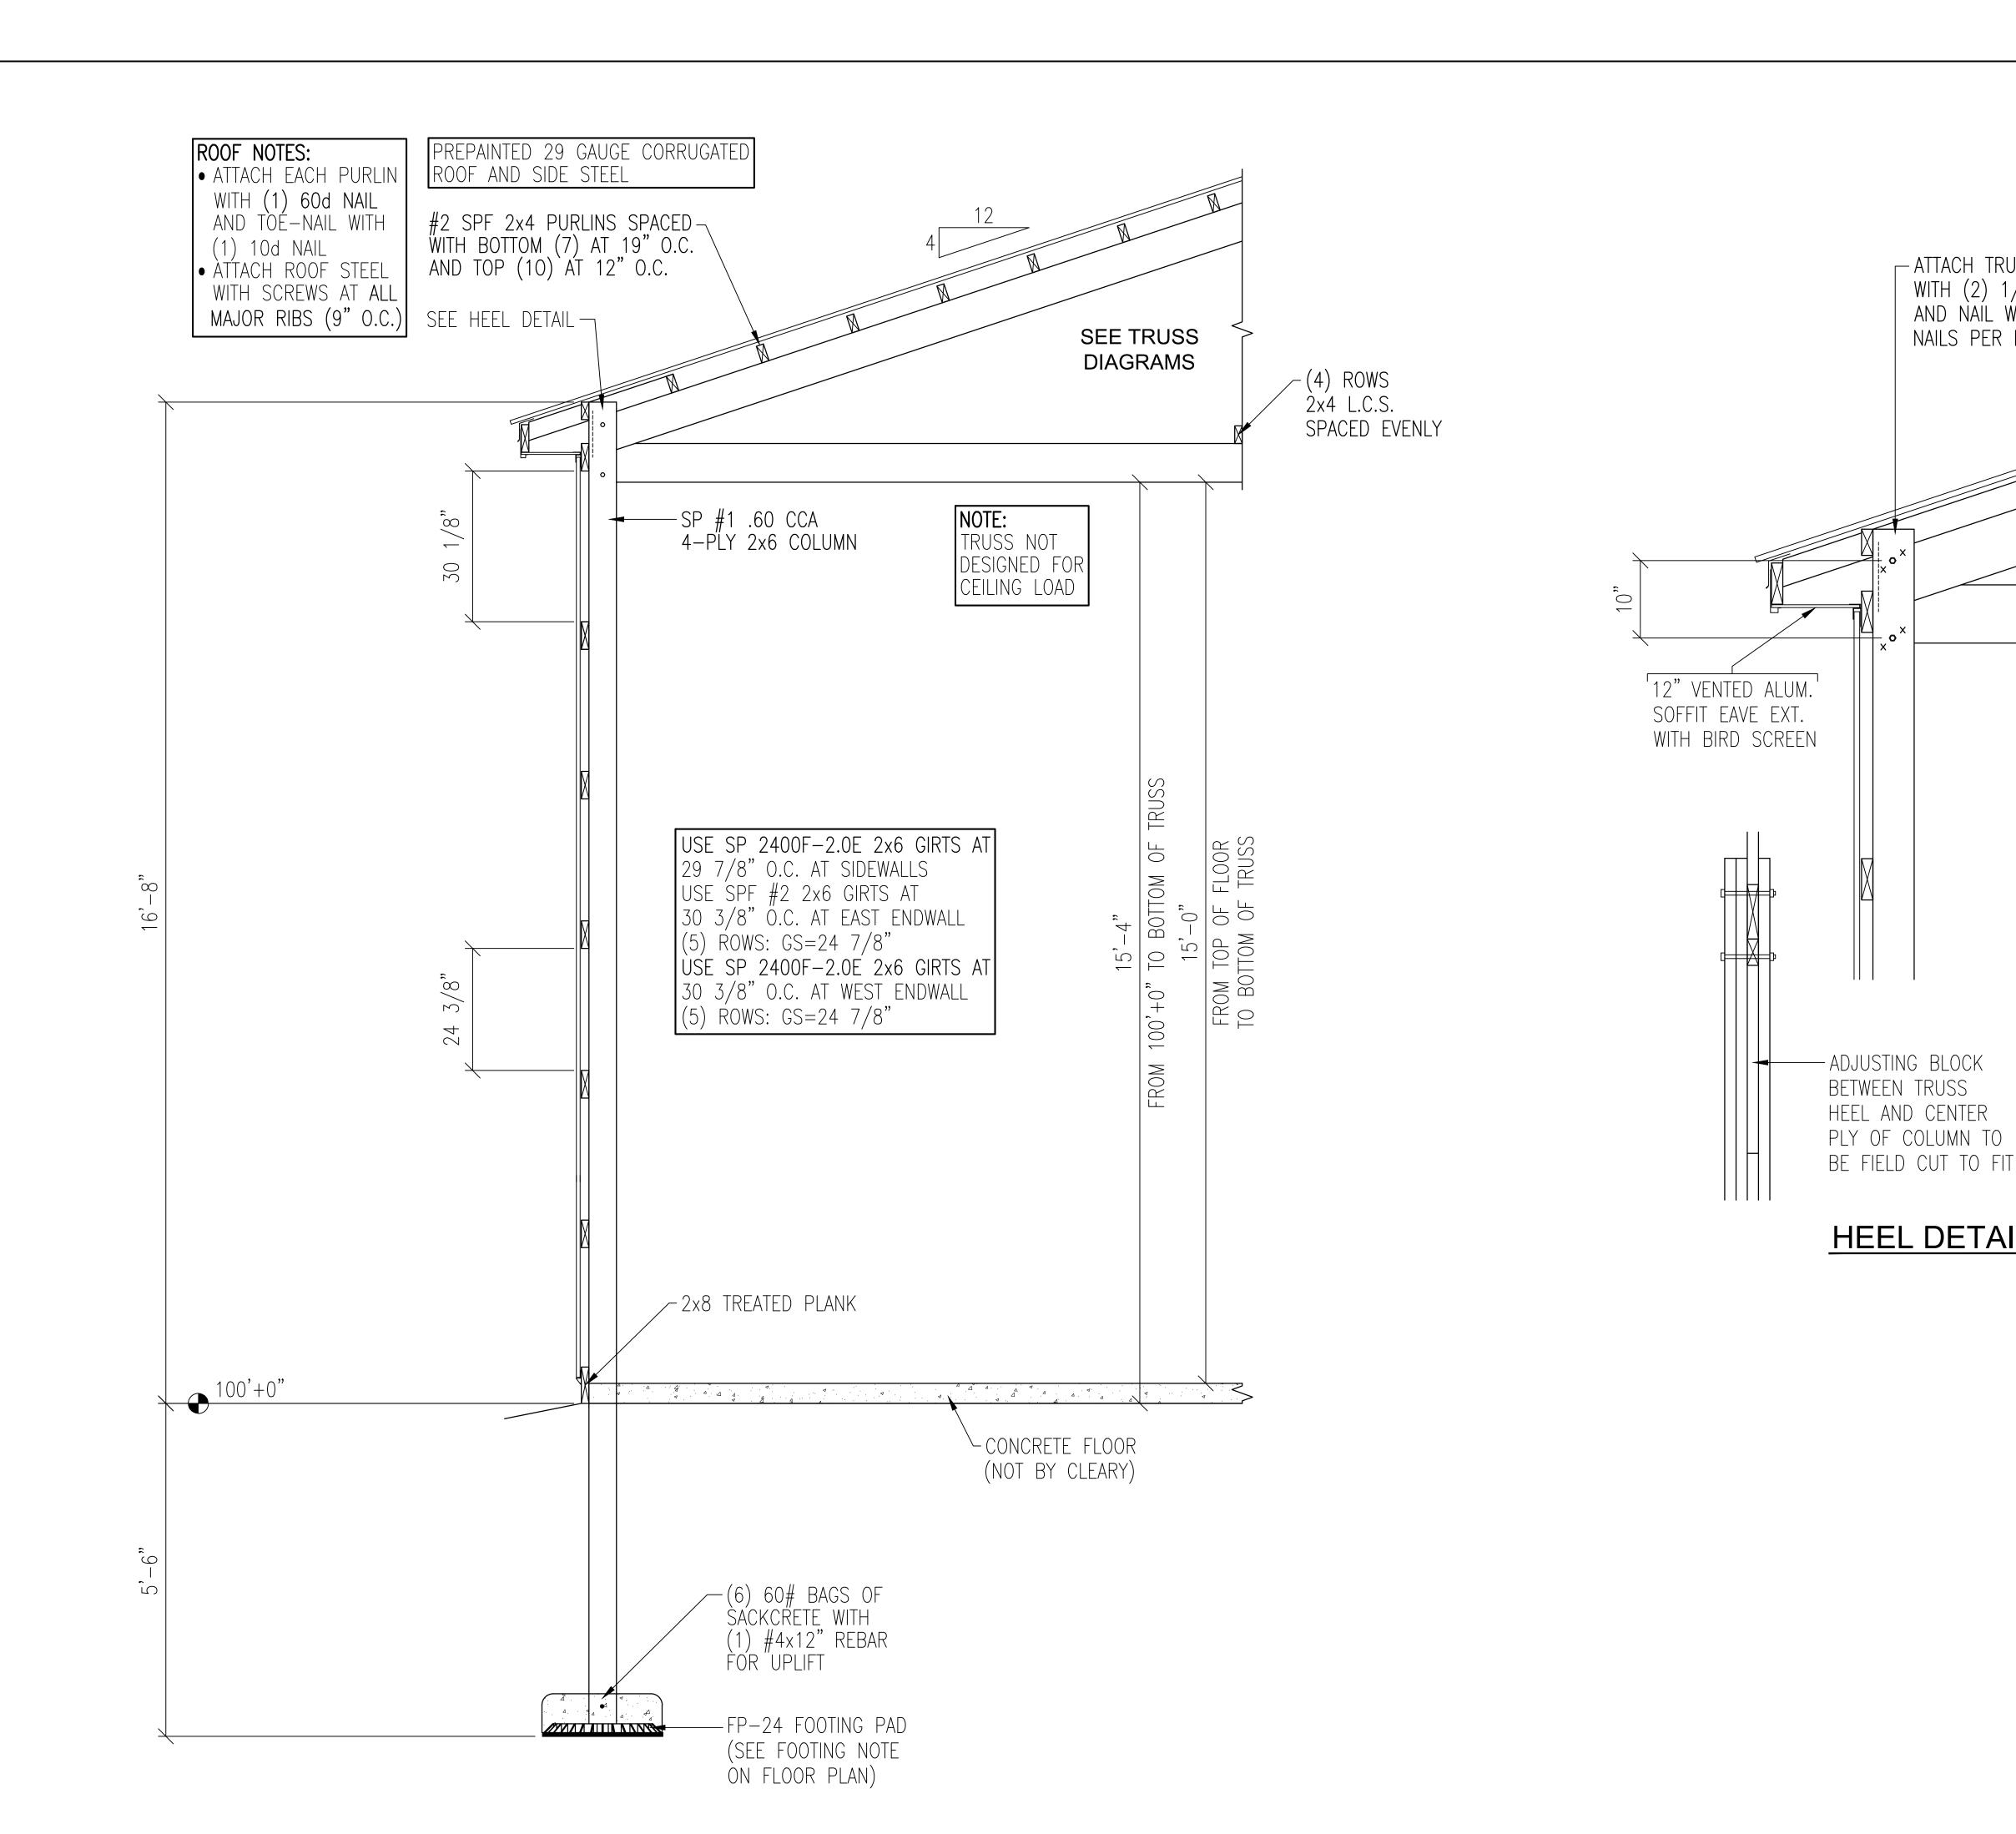

-9PLSC37STNO100C4TRUSS125W NONE TA39-9PLSC37STN0100C4TRUSS125W PURLINS NAILED NONE TA39-9PLSC37STN0100C4TRUSS125W PURLINS NAILED NONE TB39-9SEW4WO-H12HEEL125W PURLINS NAILED

- 1. 2x6 JACKBRACING AT ENDWALL COLUMNS (NOT NEEDED AT FULL LENGTH COLUMNS) ├─ = LOCATION ON THIS SHEET FOR JACKBRACING (SEE DETAIL THIS SHEET)
- 2. 2x4 PURLIN BLOCKING AT ENDWALL TRUSSES
- 3. (>>>) = BAYS WITH 2x4 ROOFLINE X-BRACING (SEE DETAIL THIS SHEET)

ATTACH ALL PURLINS TO TRUSS WITH 1) 60d NAIL AND TOE-NAIL WITH ) 10d NAIL, ALSO ATTACH ROOF

- 4-PLY 2x6 SIDEWALL COLUMN - INTERMEDIATE CLEARSPAN TRUSS - 4-PLY 2x6 SIDEWALL COLUMN — SIDEWALL GIRTS

TYPICAL TRUSS PLACEMENT DETAIL







CONT. PURLIN DESIGN

CONSTRUCTION FOREMAN NOTE:







ROOFLINE X-BRACING DETAIL X—BRACING IS ATTACHED TO LOWER CHORD STABILIZER



nerd\1CAD FILES\2025\2025 Printed: 2/10/2025 12:19 PM

**BUILDING CORP.** 

190 PAOLI STREET / P.O. BOX 930220 VERONA, WI 53593 / (800) 373-5550

**DRAWN BY:** JENKINS

- ATTACH TRUSS TO COLUMN

WITH (2) 1/2"øx7" BOLTS AND NAIL WITH (2) 20d NAILS PER BOLT

**HEEL DETAIL** 

**DATE DRAWN:** 02/10/25

PLAN REVISIONS:

NUMBER DATE

3 4

53083 (SHEBOYGAN)

PROJECT NUMBER:

LER

2025100424 SHEET NUMBER:

130

WHEN PRINTED ON 24"x36" PAPER SCALE IS 3/4"=1'-0"



# BRACE TO GIRT CONNECTION DETAIL

ATTACH 2x4 BEARING BLOCK

COLUMN WITH (5) 20d NAILS

- ATTACH BOTTOM CHORD OF

ENDWALL TRUSS TO BUILDING

COLUMN WITH (5) 20d NAILS

BRACE WITH (11) 10d NAILS

(BEARING BLOCK BEARS ON

BOTTOM CHORD OF TRUSS)

OR TRUSS VERTICAL TO

— 2x6x24" BEARING BLOCK

ATTACHED TO DIAGONAL





# BRACE CONNECTION D