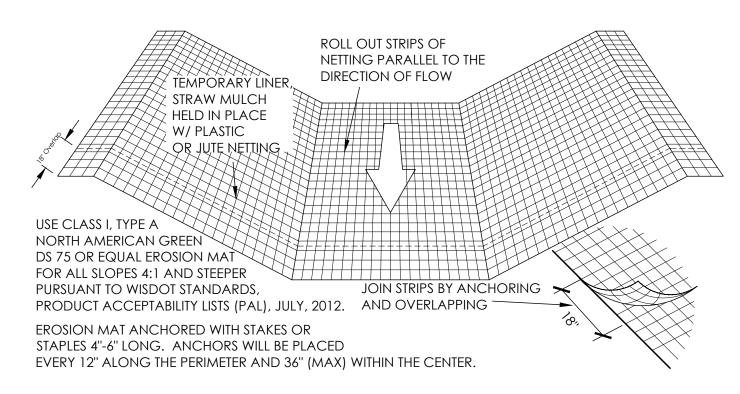

### For a home occupation

- 1. A Site Plan including: Please see attached Feasibility Study submitted by the Fitzgerald's in February, 2023 plus the ALTA survey of the property from August, 2022. Please note on the Feasibility study page 2 we have removed the words 'bedroom suite' and 'living suite' from the original submitted and approved version, as we will not be undertaking any construction to alter the space as it currently exists.
- The overall property
- The existing location of building(s) on the property
- The parking spaces location on the property
- 2. A Floor Plan including:
  - □ The dwelling floor plan showing where the business will take place in the dwelling unit.
  - All information necessary to understand the proposal