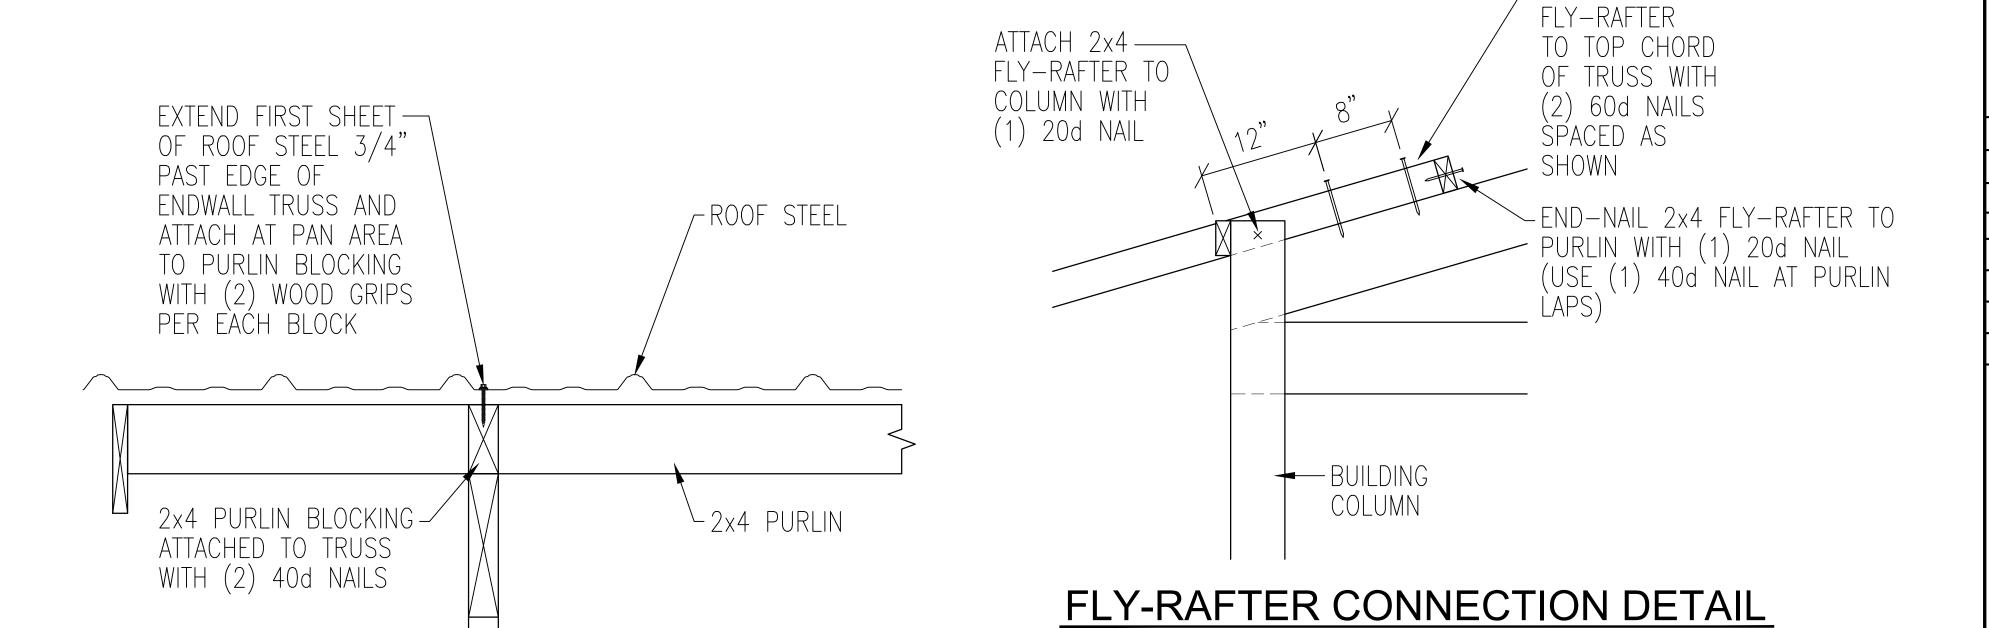

x8 TREATED PLANK TO — BUILDING COLUMN WITH (7) 20d NAILS

# **BRACE CONNECTION DETAIL**

AT BOTTOM OF BRACE AT ENDWALL COLUMN

# ENDWALL DIAGONAL X-BRACING DETAIL

AT EAST ENDWALL



190 PAOLI STREET / P.O. BOX 930220 VERONA, WI 53593 / (800) 373-5550

DRAWN BY: JENKINS

**DATE DRAWN:** 02/10/25

PLAN REVISIONS: NUMBER DATE

PROJECT NUMBER:

2025100424

SHEET NUMBER: 140

PAPER SCALE IS N.T.S.



# ROOF AND SIDE STEEL ATTACHMENT DETAIL

NOTE: PAN NAILS MAY BE SUBSTITUTED FOR PANEL

END FASTENERS WHEN CONCEALED BY FLASHING



ENDWALL TRUSS -

NOTE: 20d NAILS TO BE RING SHANK HOT DIPPED GALVANIZED GUN NAIL ALTERNATE =  $0.131 \times 3 \times 1/2 \text{ RS-TLN}$ 

NOTE: SPLASH PLANK AT BRACING LOCATIONS REQUIRE ADDITIONAL FASTENERS (SEE BRACING DETAIL SHEET)

# STANDARD WALL FRAMING NAILING



GABLE DETAIL WITH PURLIN EXTENSION ~ ATTACH TOP CHORD OF ENDWALL TRUSS TO COLUMN WITH (4) 20d NAILS ATTACH TRUSS— TO COLUMN WITH (7) 20d NAILS 2x4 BEARING BLOCK (SCRAP) OR TRUSS VERTICAL ATTACHED TO COLUMN WITH (8) 20d NAILS -SPF #2 SINGLE ATTACH BOTTOM — ENDWALL VERTICAL CHORD OF ENDWALL ATTACH SP #1-TRUSS TO COLUMN 2x6x12" BEARING WITH (5) 20d NAILS BLOCK TO  $|\times|$ COLUMN WITH (3) 20d NAILS

STRUCTURAL ENDWALL TRUSS CONNECTION DETAILS

3-PLY COLUMN-

AT BOTH ENDWALLS



- ATTACH 2x4

→ 3-PLY COLUMN

190 PAOLI STREET / P.O. BOX 930220 VERONA, WI 53593 / (800) 373-5550

DRAWN BY: JENKINS

**DATE DRAWN:** 02/10/25

PLAN REVISIONS:

NUMBER

2

3 4

ACTION

PROJECT NUMBER:

2025100424 SHEET NUMBER:

150

PAPER SCALE IS N.T.S.



SEQN: 136600

FROM: AJY

COMN | Ply: 1

≡SS0919(B2)

37.0