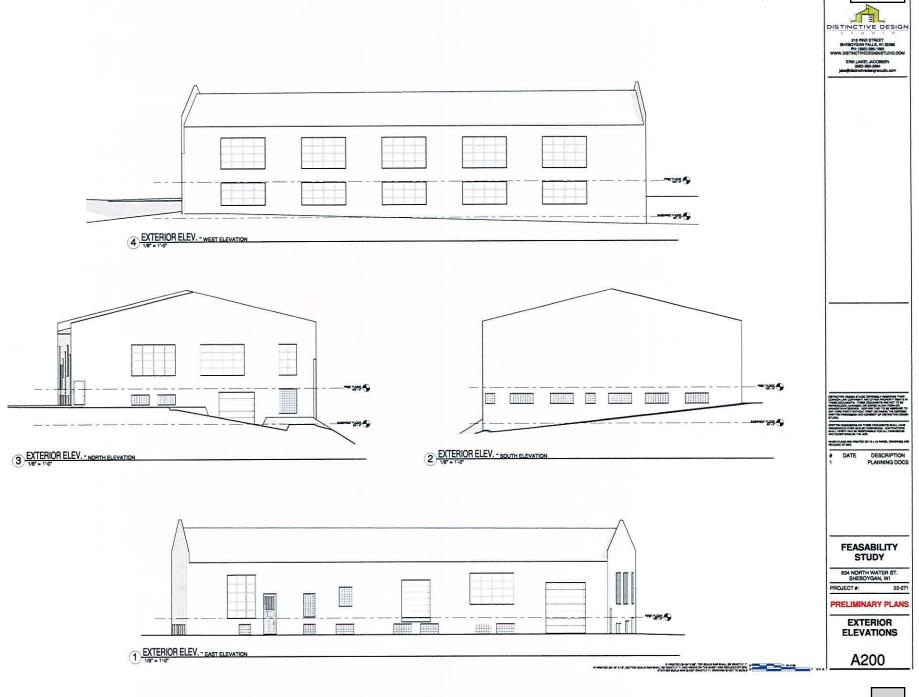

### For a home occupation

- 1. A Site Plan including: Please see attached Feasibility Study submitted by the Fitzgerald's in February, 2023 plus the ALTA survey of the property from August, 2022. Please note on the Feasibility study page 2 we have removed the words 'bedroom suite' and 'living suite' from the original submitted and approved version, as we will not be undertaking any construction to alter the space as it currently exists.
- The overall property
- The existing location of building(s) on the property
- The parking spaces location on the property
- 2. A Floor Plan including:
  - □ The dwelling floor plan showing where the business will take place in the dwelling unit.
  - All information necessary to understand the proposal

# **FEASABILITY STUDY**

**FITZGERALD** 

PROJECT ADDRESS 834 NORTH WATER ST. SHEROYGAN, WI

PROJECT INFORMATION