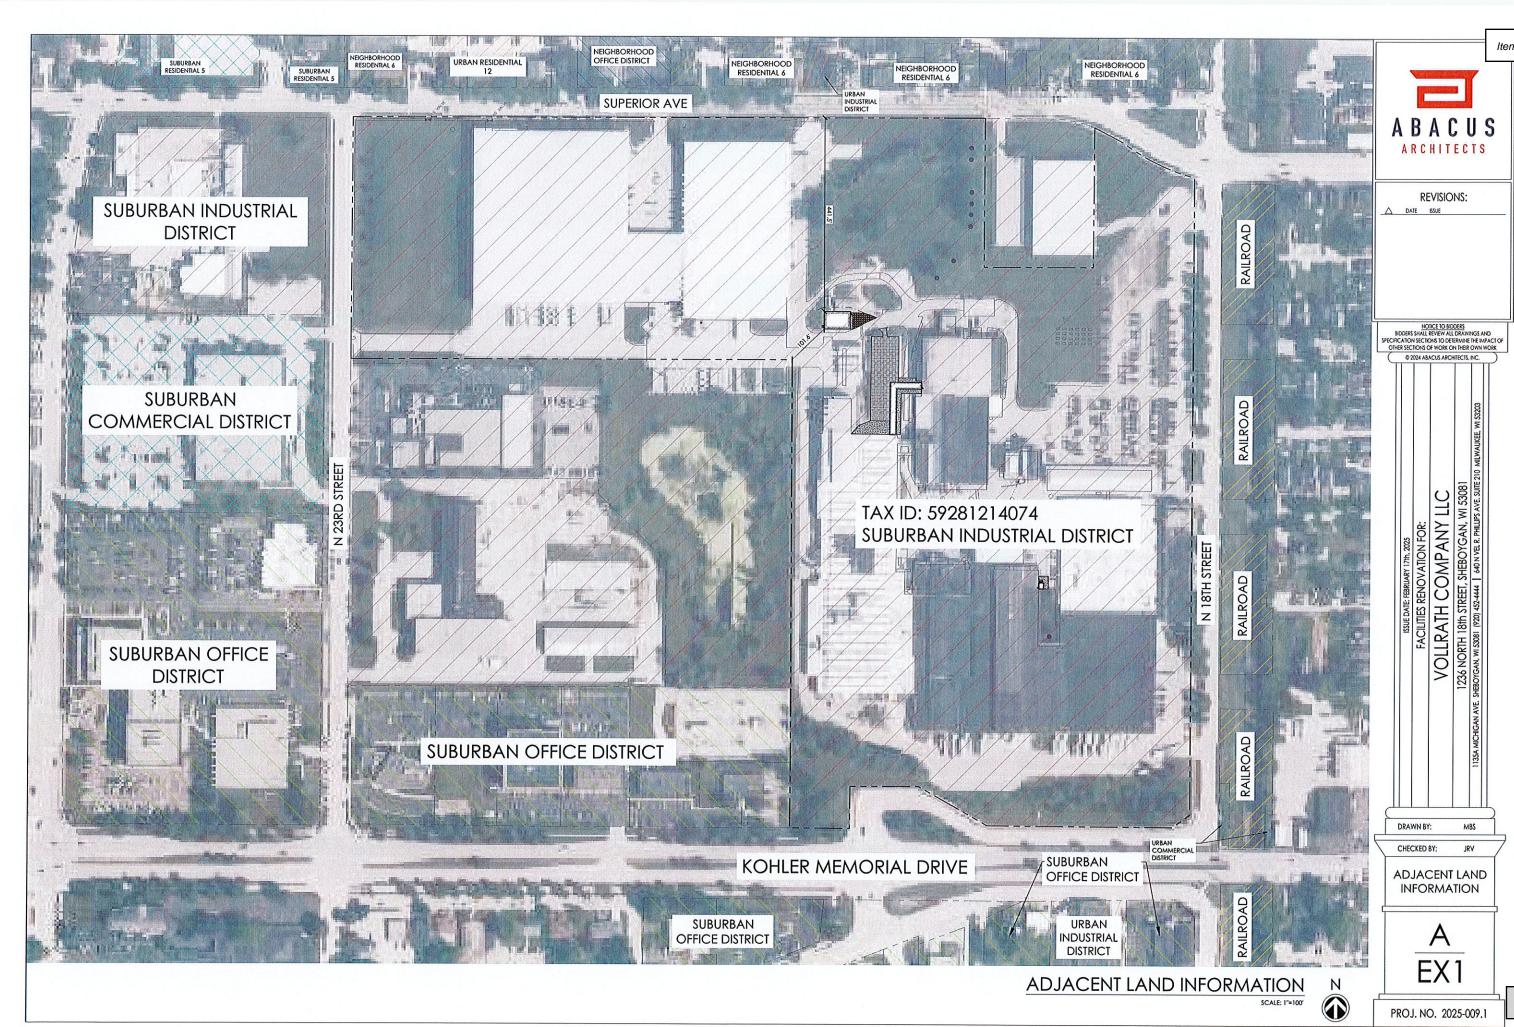

### REQUEST FOR CITY PLAN COMMISSION CONSIDERATION

**ITEM DESCRIPTION:** Application for site plan review by Abacus Architects to construct a metal pole building at Vollrath Co., Inc. located at 1236 N 18<sup>th</sup> Street. SI Zone.

### **BACKGROUND / ANALYSIS:**

Abacus Architects is proposing to construct a metal pole building at Vollrath Co., Inc. located at 1236 N 18th Street. The applicant states the following:

- The Vollrath Co., Inc., founded in 1874 has been providing high quality, commercial cooking and serving equipment that provides efficiency and ease of use in the demanding environment of commercial kitchens and foodservice operations.
- Vollrath offers OEM Solutions, Wholesale Food Service Products, and advanced cleaning products.
- Vollrath serves both U.S. and International Markets.
- The Vollrath Co., Inc. Will be constructing a new Metal Pole Building (approx. 40' x 60') on their property to accommodate storage needs for equipment.
- This is required as they prepare for new and improve existing building areas to accommodate future growth.
- The structure will be located in the vicinity of the existing Production area on the North end of the site approx. a few hundred feet from Superior Avenue to the North.
- The structure itself is a Pre-Engineered Metal Pole Building.
- This type of Architectural Design will match existing buildings on the Vollrath Campus and surrounding buildings such as S.E.A.S. on the Northeast corner of 18<sup>th</sup> and Superior Avenue.
- Materials Colors will be similar to man other buildings on The Vollrath Campus so that new building blends in with Architectural character of surrounding building on property and those adjoining.
- Project start will be as soon as possible relative to City of Sheboygan Plan Commission, Architectural Review Board and Building Inspection Approvals.
- The Pole Building is required to facilitate growth at The Vollrath Company.

- It is the first piece in a Long-Range Master Planning to not only improve current operations, but to efficiently and methodically build for the next generation.
- The structure will not require additional parking, revised loading and/or service areas, Site Lighting, Signage or new lighting-illumination.

### **STAFF COMMENTS:**

It appears the applicant is designing the new pole building to be compatible with the Vollrath Co. building and other accessory buildings located at the site in terms of materials, colors, etc.