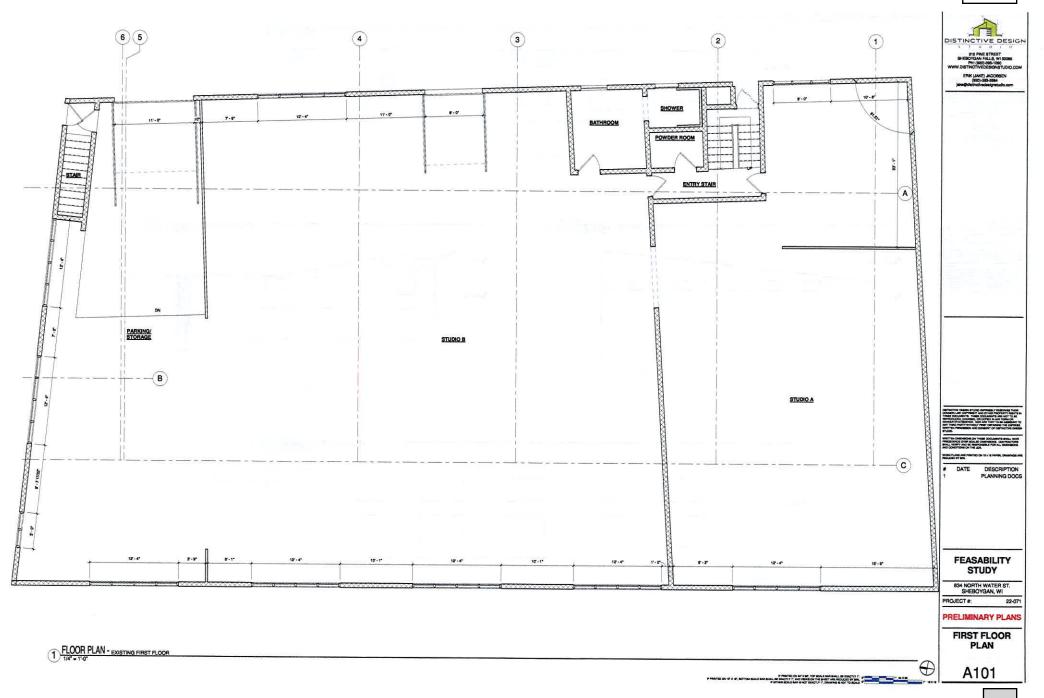

### For a home occupation

- 1. A Site Plan including: Please see attached Feasibility Study submitted by the Fitzgerald's in February, 2023 plus the ALTA survey of the property from August, 2022. Please note on the Feasibility study page 2 we have removed the words 'bedroom suite' and 'living suite' from the original submitted and approved version, as we will not be undertaking any construction to alter the space as it currently exists.
- The overall property
- The existing location of building(s) on the property
- The parking spaces location on the property
- 2. A Floor Plan including:
  - □ The dwelling floor plan showing where the business will take place in the dwelling unit.
  - All information necessary to understand the proposal