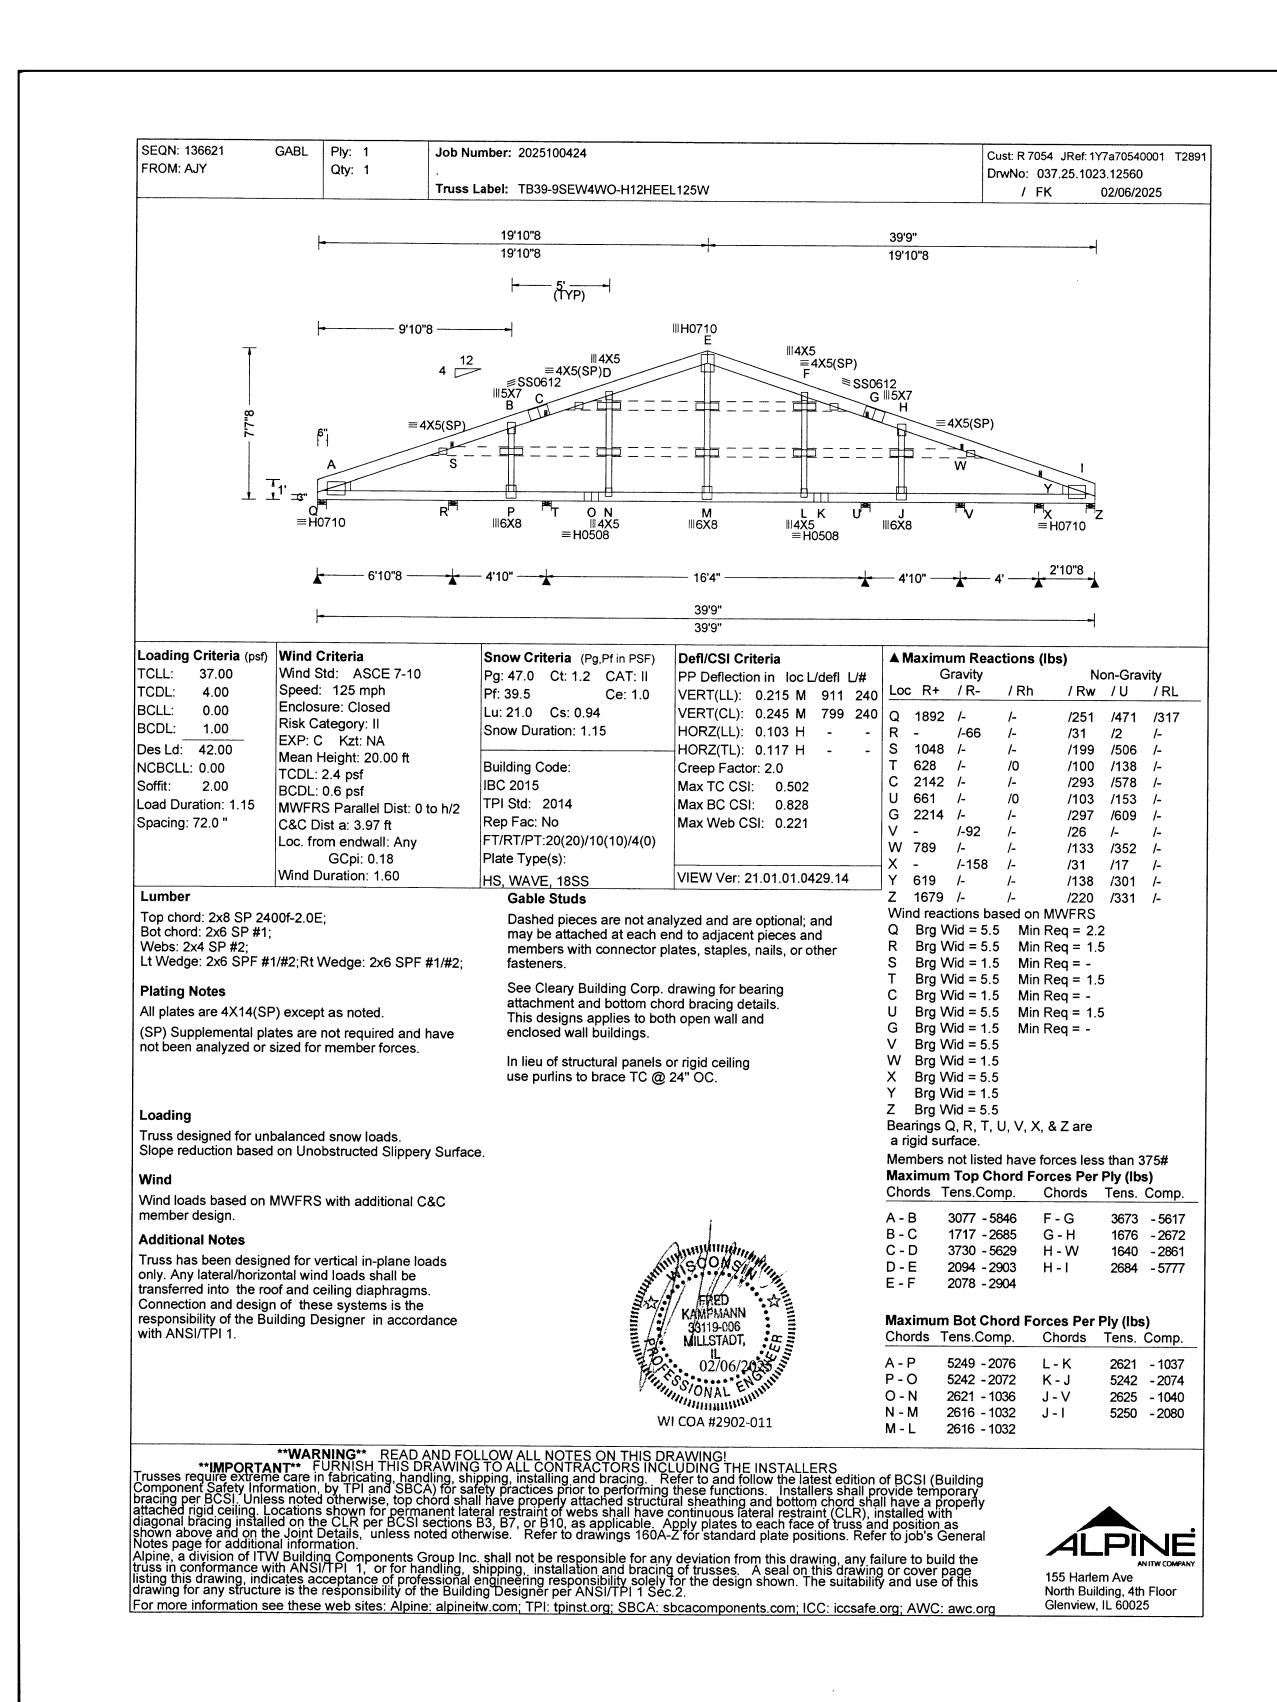

ers not listed have forces less than 375#

Chords Tens.Comp. Chords Tens. Comp.

<sup>⊔</sup> B - C 10715-17579 F - G 10758 - 17426

C - D 10758- 17426 G - H 10716 - 17579

D - E 9354-14729 H - I 11111 - 18818

Chords Tens.Comp. Chords Tens.Comp.

A-O 17377 -9917 L-K 15334 -8478

O-N 15334 -8472 K-J 15334 -8478

N-M 15334 - 8472 J-I 17377 - 9911

Webs Tens.Comp. Webs Tens. Comp.

L-F

J - H

Maximum Web Forces Per Ply (lbs)

1629 - 1197

4689 - 2347

1305 - 1729 E - L

2395 - 4655 F - J

Maximum Bot Chord Forces Per Ply (lbs)

Maximum Top Chord Forces Per Ply (lbs)

Wind reactions based on MWFRS

P Brg Wid = 5.5 Min Req = ---

Q Brg Wid = 5.5 Min Req = ---

Bearings P & Q are a rigid surface.

A - B 11110- 18818 E - F

M - L 12044 - 6326

DrwNo: 037.25.1022.03087

5'5"2 1'0"10

Q 8393 /-



## TRUSS CHECK (CHECK BOX AND INITIAL)

X TRUSS SIZE

X ROOF PITCH

X BAY SPACING NJJ

X SLC / RLC

NJJ

X DESIGN LOADS NJJ

X OVERHANGS NJJ

| LLCAN          |  |
|----------------|--|
| BUILDING CORP. |  |

190 PAOLI STREET / P.O. BOX 930220 VERONA, WI 53593 / (800) 373-5550

**DRAWN BY:** JENKINS

**DATE DRAWN:** 02/10/25

PLAN REVISIONS:

NUMBER 4

2

山

16' × PROJECT SITE ADD 1236 N 18TH S SHEBOYGAN, N BUILDING SIZE: 40' 0" x 60' 0" SHEET NAME: TRUSS DIAGRA 0

ROJECT NAME CHAPPA PROJECT NUMBER: 2025100424

SHEET NUMBER:

160

PAPER SCALE IS N.T.S.









Itom 7

- 2\Construction Documents\S.3 Site\202

/, Pole Building, Sub Station, Bldg 8, Building 19 Toilet Remodel\Phase - 2

4" CONCRETE WITH FIBER MESH
REINFORCEMENT (LIGHT DUTY)
8" CONCRETE WITH FIBER MESH
REINFORCEMENT (HEAVY