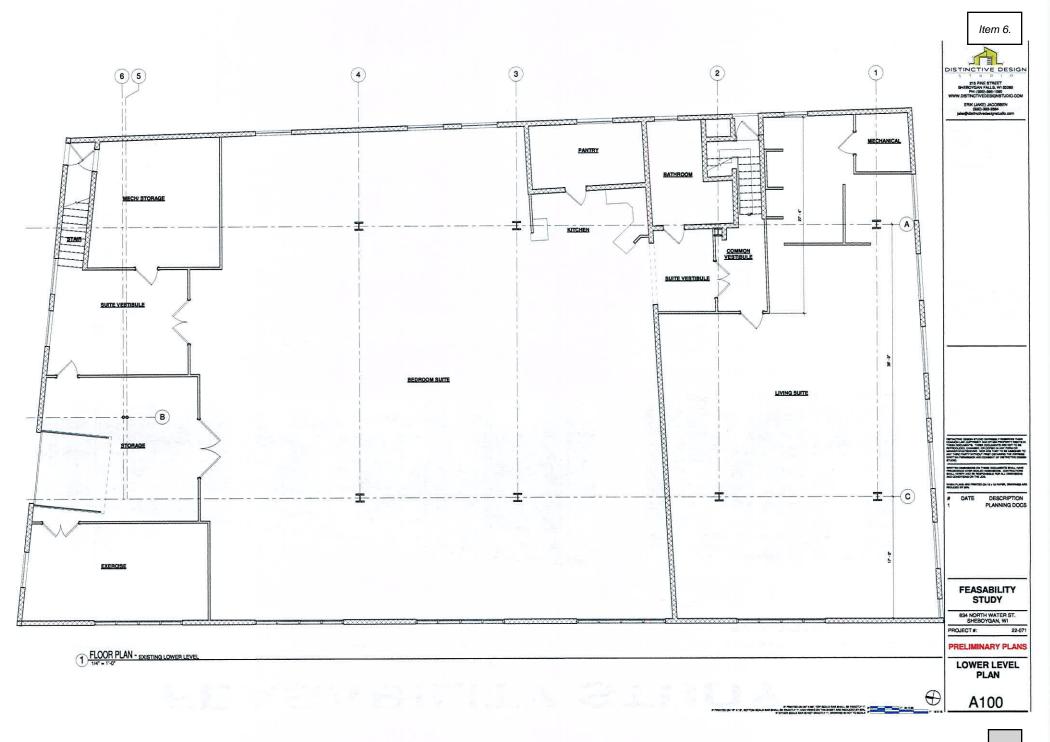

### For a home occupation

- 1. A Site Plan including: Please see attached Feasibility Study submitted by the Fitzgerald's in February, 2023 plus the ALTA survey of the property from August, 2022. Please note on the Feasibility study page 2 we have removed the words 'bedroom suite' and 'living suite' from the original submitted and approved version, as we will not be undertaking any construction to alter the space as it currently exists.
- The overall property
- The existing location of building(s) on the property
- The parking spaces location on the property
- 2. A Floor Plan including:
  - □ The dwelling floor plan showing where the business will take place in the dwelling unit.
  - All information necessary to understand the proposal