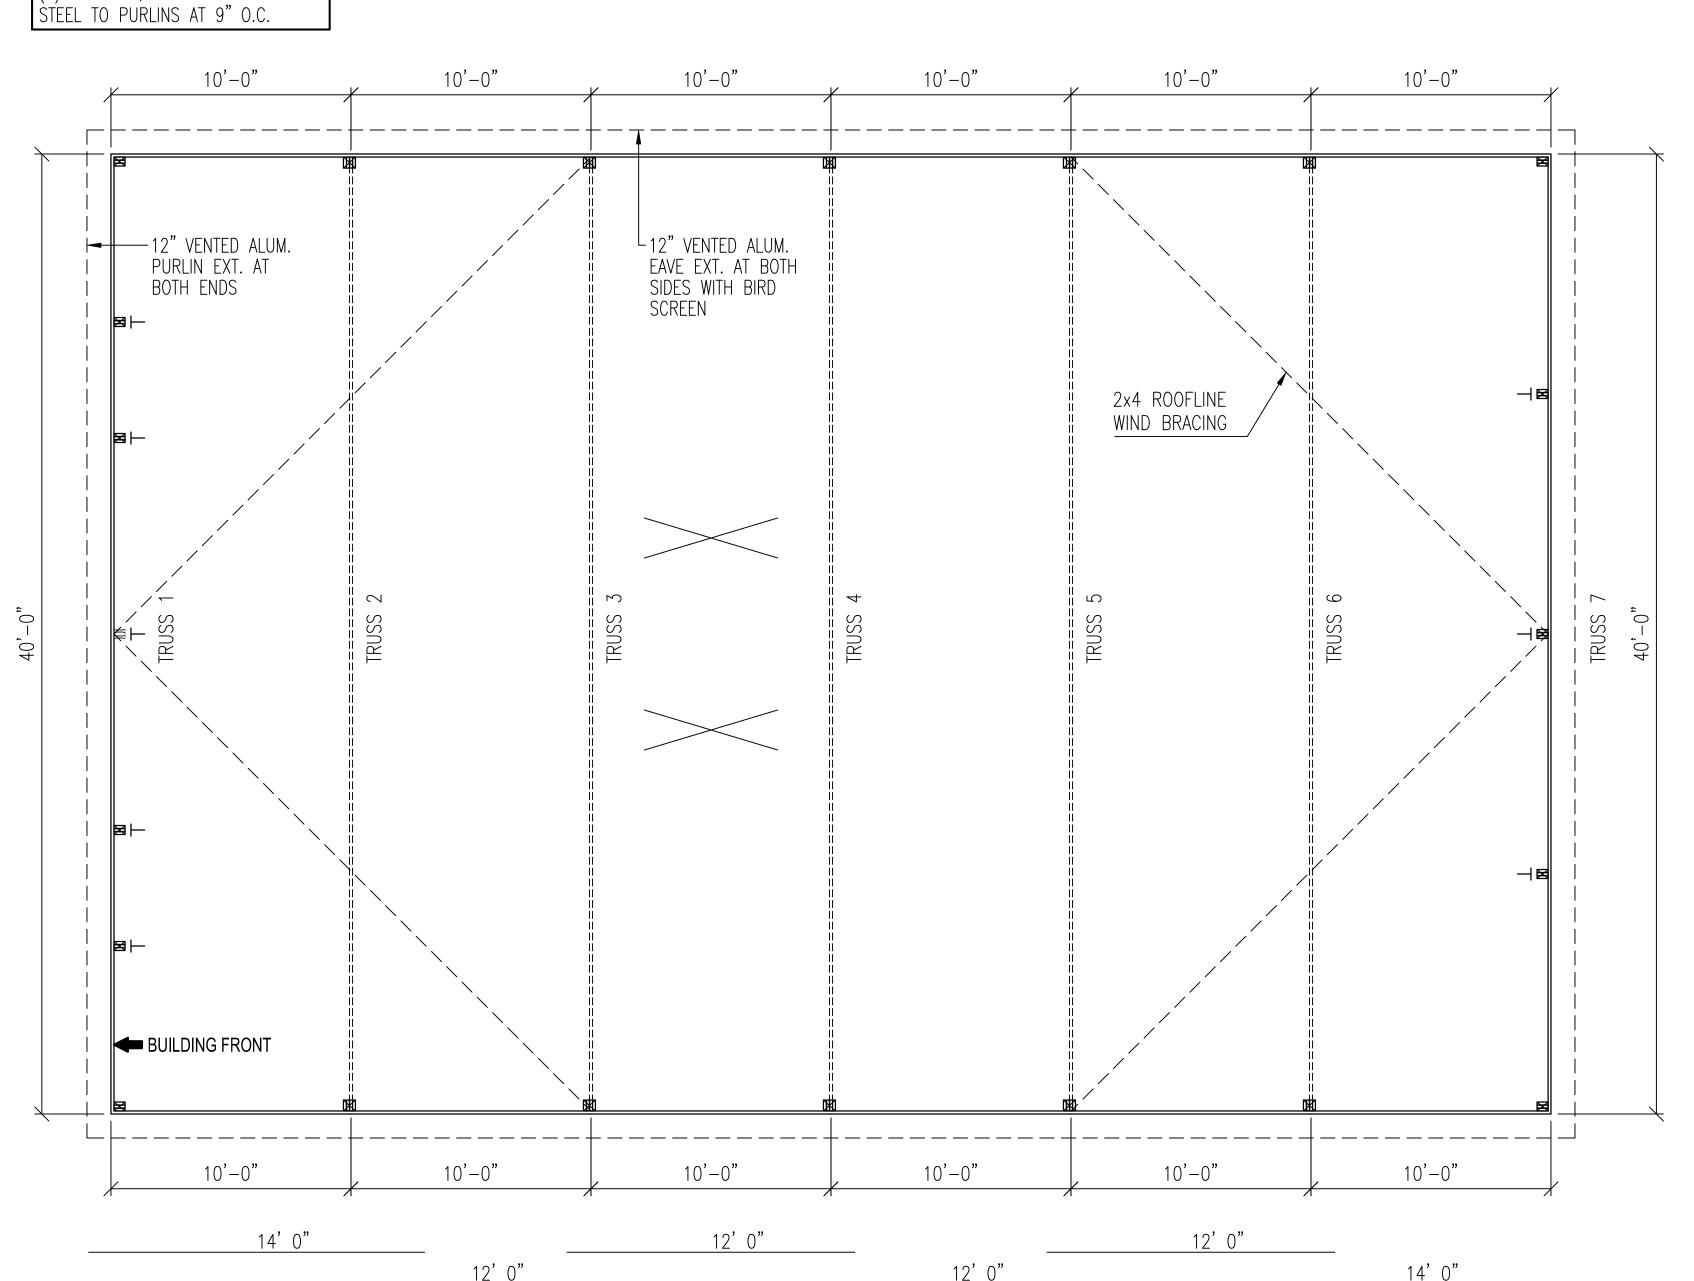

### **BACKGROUND / ANALYSIS:**

Abacus Architects is proposing to construct a metal pole building at Vollrath Co., Inc. located at 1236 N 18th Street. The applicant states the following:

- The Vollrath Co., Inc., founded in 1874 has been providing high quality, commercial cooking and serving equipment that provides efficiency and ease of use in the demanding environment of commercial kitchens and foodservice operations.
- Vollrath offers OEM Solutions, Wholesale Food Service Products, and advanced cleaning products.
- Vollrath serves both U.S. and International Markets.
- The Vollrath Co., Inc. Will be constructing a new Metal Pole Building (approx. 40' x 60') on their property to accommodate storage needs for equipment.
- This is required as they prepare for new and improve existing building areas to accommodate future growth.
- The structure will be located in the vicinity of the existing Production area on the North end of the site approx. a few hundred feet from Superior Avenue to the North.
- The structure itself is a Pre-Engineered Metal Pole Building.
- This type of Architectural Design will match existing buildings on the Vollrath Campus and surrounding buildings such as S.E.A.S. on the Northeast corner of 18<sup>th</sup> and Superior Avenue.
- Materials Colors will be similar to man other buildings on The Vollrath Campus so that new building blends in with Architectural character of surrounding building on property and those adjoining.
- Project start will be as soon as possible relative to City of Sheboygan Plan Commission, Architectural Review Board and Building Inspection Approvals.
- The Pole Building is required to facilitate growth at The Vollrath Company.

- It is the first piece in a Long-Range Master Planning to not only improve current operations, but to efficiently and methodically build for the next generation.
- The structure will not require additional parking, revised loading and/or service areas, Site Lighting, Signage or new lighting-illumination.