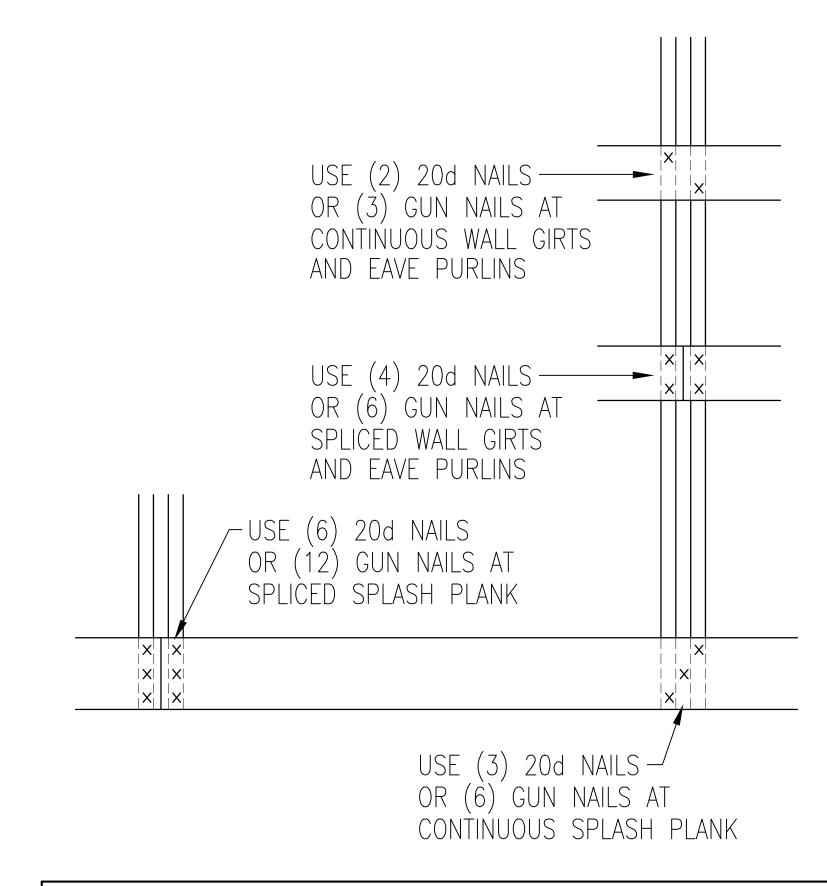

E AT ENDWALL COLUMN



**BRACE CONNECTION DETAIL** AT BOTTOM OF BRACE AT ENDWALL COLUMN



**BRACE CONNECTION DETAIL** AT TOP OF BRACE AT ENDWALL COLUMN



BUILDING COLUMN WITH (7) 20d NAILS

## **BRACE CONNECTION DETAIL** AT BOTTOM OF BRACE AT ENDWALL COLUMN



ATTACH 2x8 TREATED PLANK TO — BUILDING COLUMN WITH (7) 20d NAILS

# **BRACE CONNECTION DETAIL**

AT BOTTOM OF BRACE AT ENDWALL COLUMN

# ENDWALL DIAGONAL X-BRACING DETAIL

AT EAST ENDWALL



190 PAOLI STREET / P.O. BOX 930220 VERONA, WI 53593 / (800) 373-5550

DRAWN BY: JENKINS

**DATE DRAWN:** 02/10/25

PLAN REVISIONS: NUMBER DATE

PROJECT NUMBER:

2025100424

SHEET NUMBER: 140

PAPER SCALE IS N.T.S.



# ROOF AND SIDE STEEL ATTACHMENT DETAIL

NOTE: PAN NAILS MAY BE SUBSTITUTED FOR PANEL

END FASTENERS WHEN CONCEALED BY FLASHING



ENDWALL TRUSS -

NOTE: 20d NAILS TO BE RING SHANK HOT DIPPED GALVANIZED GUN NAIL ALTERNATE =  $0.131 \times 3 \times 1/2 \text{ RS-TLN}$ 

NOTE: SPLASH PLANK AT BRACING LOCATIONS REQUIRE ADDITIONAL FASTENERS (SEE BRACING DETAIL SHEET)

# STANDARD WALL FRAMING NAILING



GABLE DETAIL WITH PURLIN EXTENSION ~ ATTACH TOP CHORD OF ENDWALL TRUSS TO COLUMN WITH (4) 20d NAILS ATTACH TRUSS— TO COLUMN WITH (7) 20d NAILS 2x4 BEARING BLOCK (SCRAP) OR TRUSS VERTICAL ATTACHED TO COLUMN WITH (8) 20d NAILS -SPF #2 SINGLE ATTACH BOTTOM — ENDWALL VERTICAL CHORD OF ENDWALL ATTACH SP #1-TRUSS TO COLUMN 2x6x12" BEARING WITH (5) 20d NAILS BLOCK TO  $|\times|$ COLUMN WITH (3) 20d NAILS

STRUCTURAL ENDWALL TRUSS CONNECTION DETAILS

3-PLY COLUMN-

AT BOTH ENDWALLS



- ATTACH 2x4

→ 3-PLY COLUMN

190 PAOLI STREE