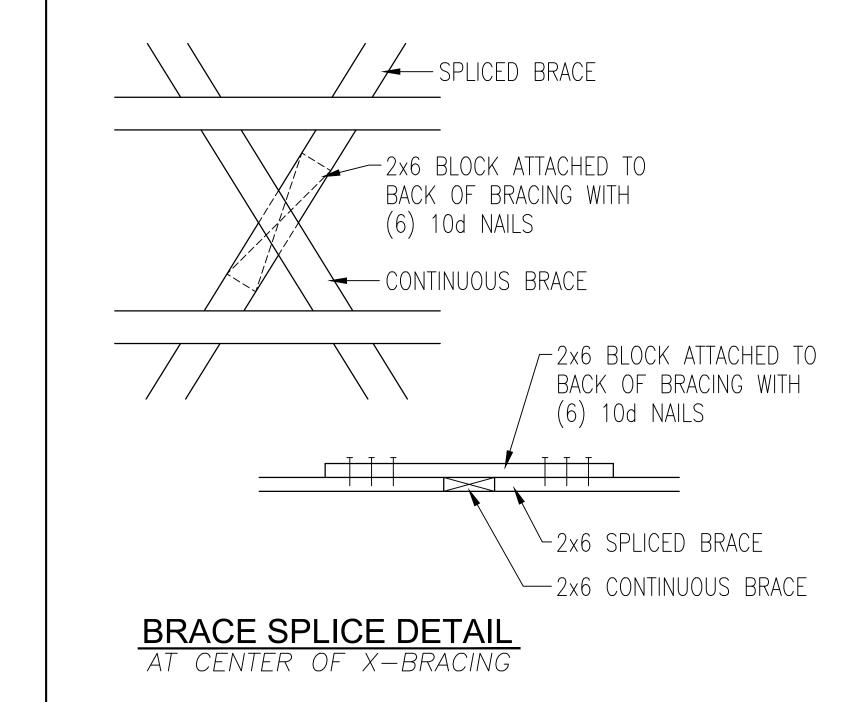

LOWER CHORD STABILIZER



nerd\1CAD FILES\2025\2025 Printed: 2/10/2025 12:19 PM

**BUILDING CORP.** 

190 PAOLI STREET / P.O. BOX 930220 VERONA, WI 53593 / (800) 373-5550

**DRAWN BY:** JENKINS

- ATTACH TRUSS TO COLUMN

WITH (2) 1/2"øx7" BOLTS AND NAIL WITH (2) 20d NAILS PER BOLT

**HEEL DETAIL** 

**DATE DRAWN:** 02/10/25

PLAN REVISIONS:

NUMBER DATE

3 4

53083 (SHEBOYGAN)

PROJECT NUMBER:

LER

2025100424 SHEET NUMBER:

130

WHEN PRINTED ON 24"x36" PAPER SCALE IS 3/4"=1'-0"



# BRACE TO GIRT CONNECTION DETAIL

ATTACH 2x4 BEARING BLOCK

COLUMN WITH (5) 20d NAILS

- ATTACH BOTTOM CHORD OF

ENDWALL TRUSS TO BUILDING

COLUMN WITH (5) 20d NAILS

BRACE WITH (11) 10d NAILS

(BEARING BLOCK BEARS ON

BOTTOM CHORD OF TRUSS)

OR TRUSS VERTICAL TO

— 2x6x24" BEARING BLOCK

ATTACHED TO DIAGONAL





# BRACE CONNECTION DETAIL AT TOP OF BRACE AT CORNER COLUMN



## BRACE CONNECTION DETAIL AT BOTTOM OF BRACE AT ENDWALL COLUMN

**BRACE CONNECTION DETAIL** 

AT TOP OF BRACE AT ENDWALL COLUMN

# **BRACE CONNECTION DETAIL** AT BOTTOM OF BRACE AT ENDWALL COLUMN

# ENDWALL DIAGONAL BRACING DETAIL

AT WEST ENDWALL



## BRACE CONNECTION DETAIL AT TOP OF BRACE AT CORNER COLUMN



## **BRACE CONNECTION DETAIL** AT TOP OF BRACE AT ENDWALL COLUMN



**BRACE CONNECTION DETAIL** AT BOTTOM OF BRACE AT ENDWALL COLUMN



**BRACE CONNECTION DETAIL** AT TOP OF BRACE AT ENDWALL COLUMN



BUILDING COLUMN WITH (7) 20d NAILS

## **BRACE CONNECTION DETAIL** AT BOTTOM OF BRACE AT ENDWALL COLUMN



ATTACH 2x8 TREATED PLANK TO — BUILDING COLUMN WITH (7) 20d NAILS

# **BRACE CONNECTION DETAIL**

AT BOTTOM OF B