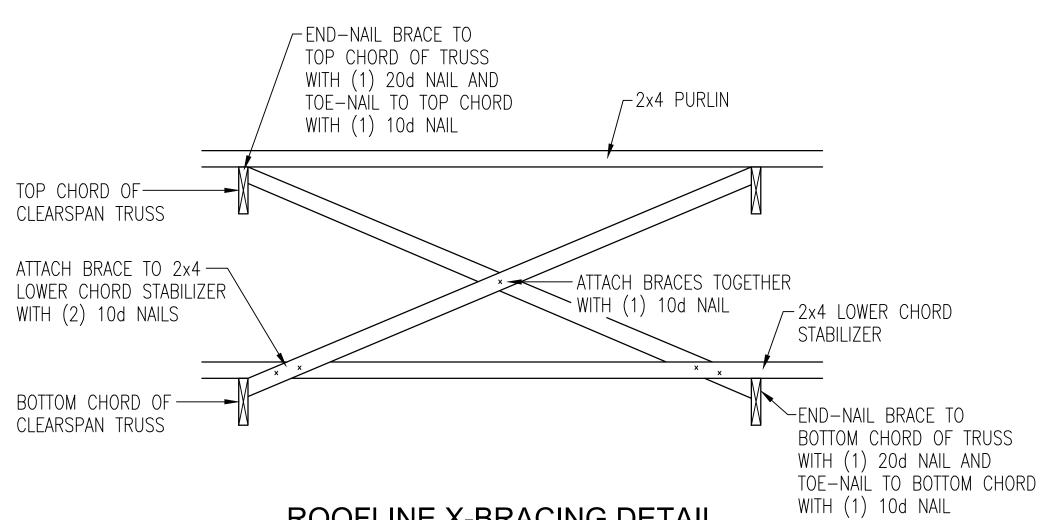

D NONE TA39-9PLSC37STN0100C4TRUSS125W PURLINS NAILED NONE PURLINS NAILED TA39-9PLSC37STNO100C4TRUSS125W NONE TA39-9PLSC37STN0100C4TRUSS125W PURLINS NAILED NONE TA39-9PLSC37STN0100C4TRUSS125W PURLINS NAILED NONE TB39-9SEW4WO-H12HEEL125W PURLINS NAILED

- 1. 2x6 JACKBRACING AT ENDWALL COLUMNS (NOT NEEDED AT FULL LENGTH COLUMNS) ├─ = LOCATION ON THIS SHEET FOR JACKBRACING (SEE DETAIL THIS SHEET)
- 2. 2x4 PURLIN BLOCKING AT ENDWALL TRUSSES
- 3. (>>>) = BAYS WITH 2x4 ROOFLINE X-BRACING (SEE DETAIL THIS SHEET)

ATTACH ALL PURLINS TO TRUSS WITH 1) 60d NAIL AND TOE-NAIL WITH ) 10d NAIL, ALSO ATTACH ROOF

- 4-PLY 2x6 SIDEWALL COLUMN - INTERMEDIATE CLEARSPAN TRUSS - 4-PLY 2x6 SIDEWALL COLUMN — SIDEWALL GIRTS

TYPICAL TRUSS PLACEMENT DETAIL







CONT. PURLIN DESIGN

CONSTRUCTION FOREMAN NOTE:







ROOFLINE X-BRACING DETAIL X—BRACING IS ATTACHED TO LOWER CHORD STABILIZER



nerd\1CAD FILES\2025\2025 Printed: 2/10/2025 12:19 PM

**BUILDING CORP.** 

190 PAOLI STREET / P.O. BOX 930220 VERONA, WI 53593 / (800) 373-5550

**DRAWN BY:** JENKINS

- ATTACH TRUSS TO COLUMN

WITH (2) 1/2"øx7" BOLTS AND NAIL WITH (2) 20d NAILS PER BOLT

**HEEL DETAIL** 

**DATE DRAWN:** 02/10/25

PLAN REVISIONS:

NUMBER DATE

3 4

53083 (SHEBOYGAN)

PROJECT NUMBER:

LER

2025100424 SHEET NUMBER:

130

WHEN PRINTED ON 24"x36" PAPER SCALE IS 3/4"=1'-0"



# BRACE TO GIRT CONNECTION DETAIL

ATTACH 2x4 BEARING BLOCK

COLUMN WITH (5) 20d NAILS

- ATTACH BOTTOM CHORD OF

ENDWALL TRUSS TO BUILDING

COLUMN WITH (5) 20d NAILS

BRACE WITH (11) 10d NAILS

(BEARING BLOCK BEARS ON

BOTTOM CHORD OF TRUSS)

OR TRUSS VERTICA