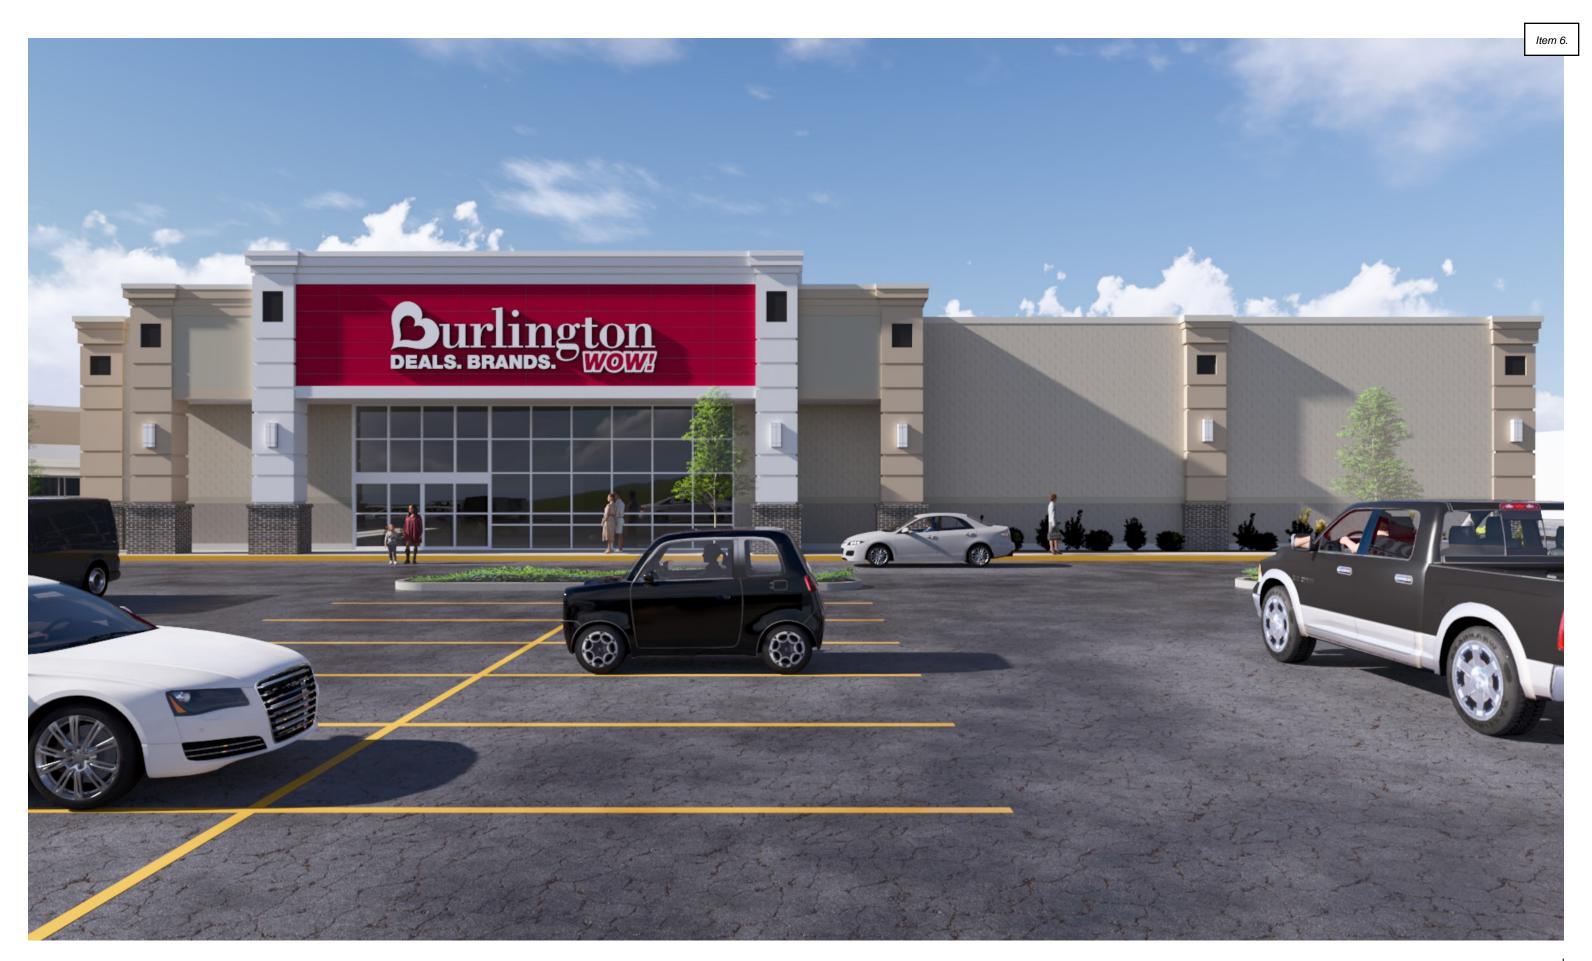

#### ITEMS FOR DISCUSSION AND POSSIBLE ACTION

- 5. Reconstruction of loading dock and warehouse space at Bitter Neumann located at 827 N 14th Street.
- 6. Façade renovation of Burlington (the former Bed Bath and Beyond) located at 3347 Kohler Memorial Drive.