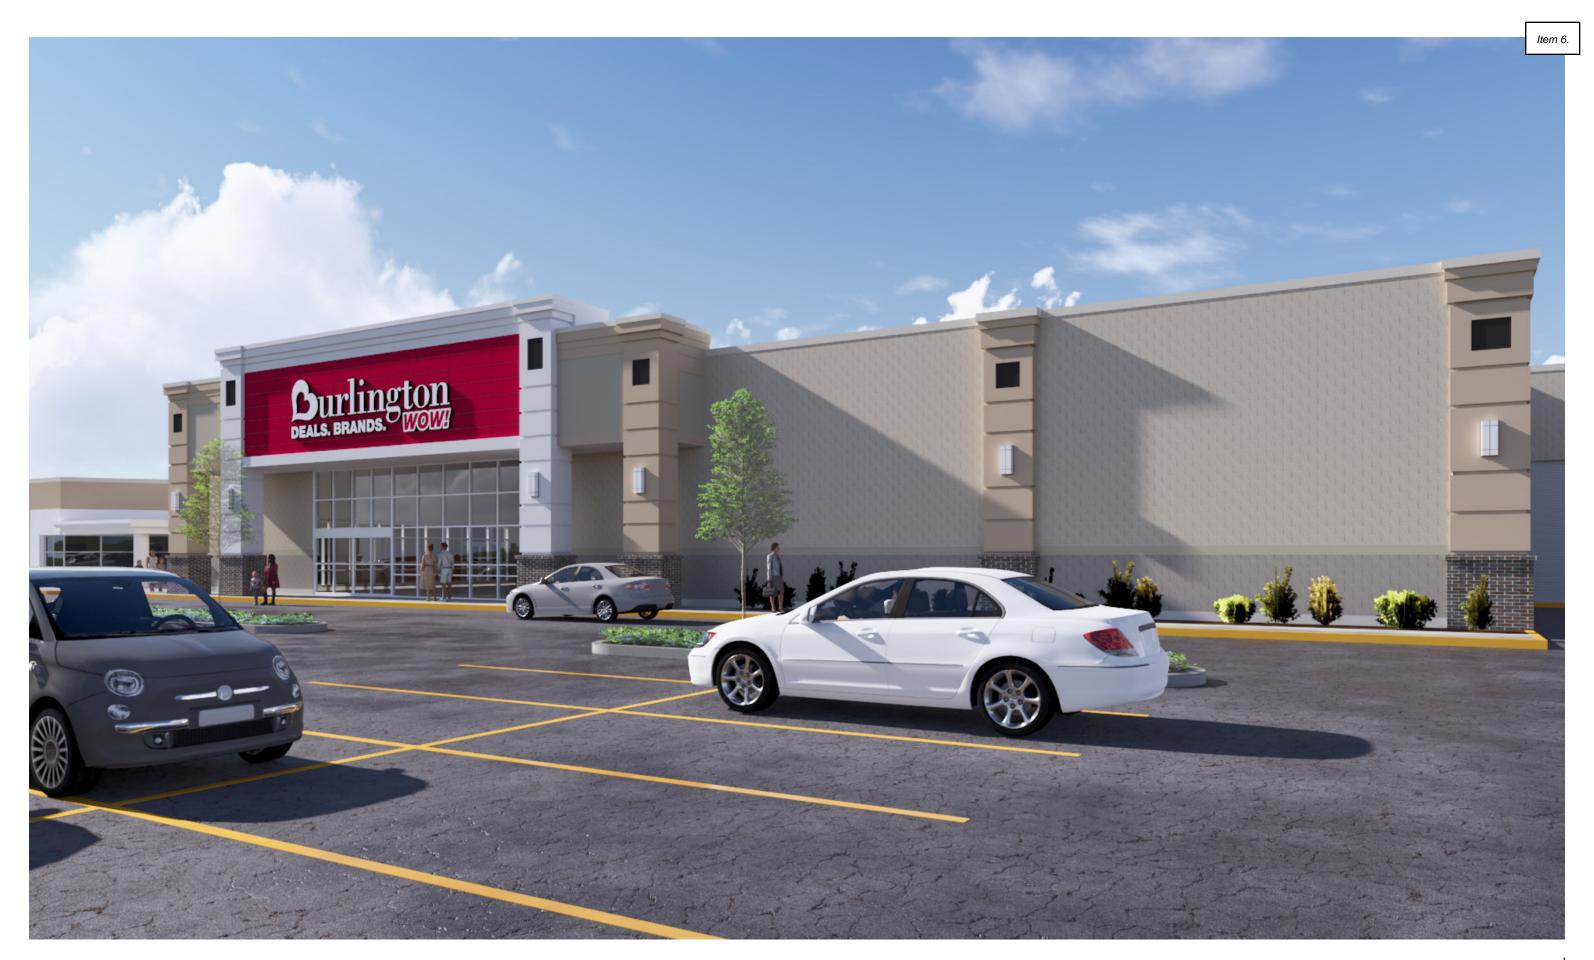

#### ITEMS FOR DISCUSSION AND POSSIBLE ACTION

- 5. Reconstruction of loading dock and warehouse space at Bitter Neumann located at 827 N 14th Street.
- 6. Façade renovation of Burlington (the former Bed Bath and Beyond) located at 3347 Kohler Memorial Drive.