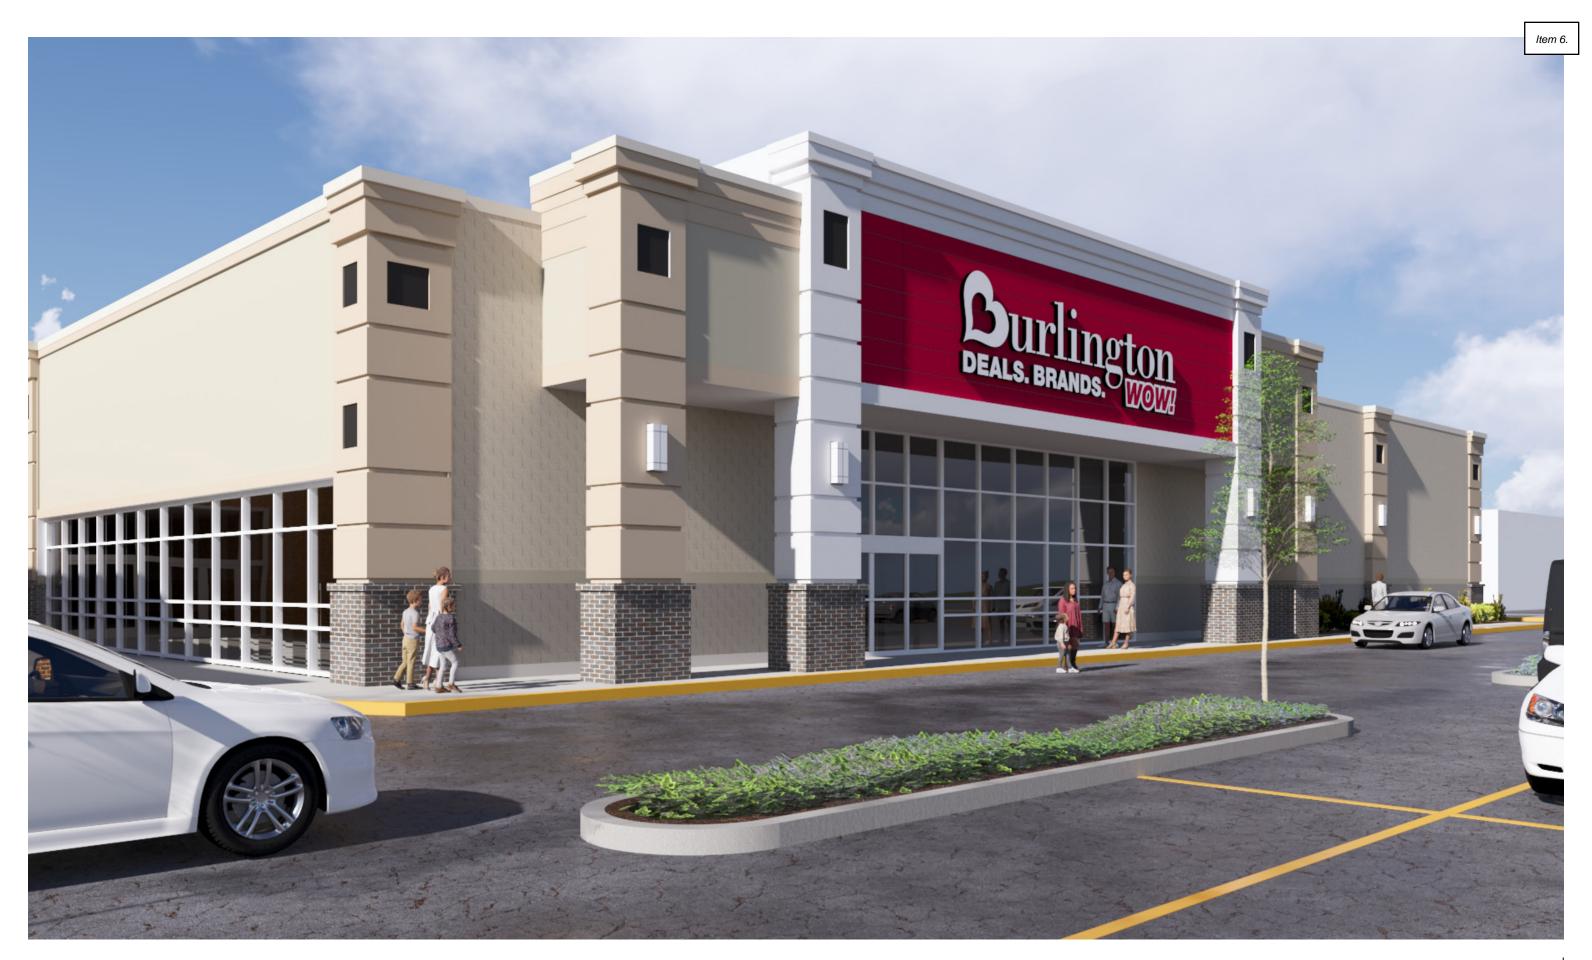

#### ITEMS FOR DISCUSSION AND POSSIBLE ACTION

- 5. Reconstruction of loading dock and warehouse space at Bitter Neumann located at 827 N 14th Street.
- 6. Façade renovation of Burlington (the former Bed Bath and Beyond) located at 3347 Kohler Memorial Drive.