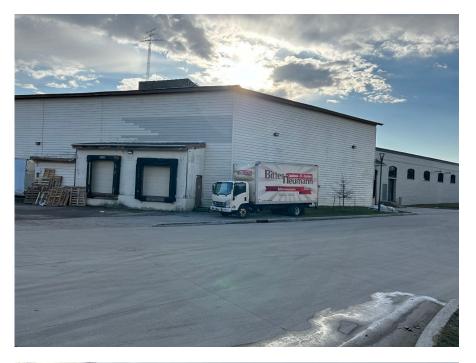

#### REQUEST FOR ARCHITECTURAL REVIEW BOARD CONSIDERATION

**ITEM DESCRIPTION:** Reconstruction of loading dock and warehouse space at Bitter Neumann located at 827 N 14<sup>th</sup> Street.

REPORT PREPARED BY: Ellise Rose, Associate Planner

#### **BACKGROUND / ANALYSIS:**

Jos. Schmitt Construction Co., Inc. is proposing to reconstruct the loading dock and warehouse at Bitter Neumann located at 827 N 14<sup>th</sup> Street. The applicant states the following:

- Bitter Neumann is proposing the demolition of approximately 11,000 SF of the warehouse and loading dock space located at the northeast corner of the property.
- A new 2,800 SF structure will be erected to resolve the roof issues of the interior connector building and create 3 new loading docks to accommodate semi-trailer parking and a compactor on-site.
- To access the new loading docks, a recessed loading dock pit will be constructed starting at the new dock face and sloping up to the existing grade at the intersection of Niagara Ave and N. Commerce St.
- The new addition will contain 3 loading docks. One dock will be used for merchandise deliveries, one will be used for a semi-trailer to house large appliances and furniture for recycling, and the final will be used for a new compactor.
- The addition will match the existing floor level of the service and retail spaces allowing a more direct flow through the first floor.
- The new addition will contain a new egress stair which will serve the second-floor retail space and all levels of the existing warehouse.
- Approximately 1,150 SF of retail space will be included on the second floor of the addition, which will help improve the existing second floor circulation path.
- The existing 3-story warehouse building is clad in light beige horizontal siding with a dark brown fascia accent. The remainder of the exterior was renovated in 2023 to introduce an updated color scheme, add new windows for a greater connection to passers-by on North 14th Street, and create more focus at the Main Entrance.