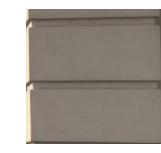

1

Item 5.

- The goal of the Proposed Exterior Design is to continue the updated color scheme that was introduced during the 2023 façade renovation project.
- The brick that is exposed on the east face of the north building will be repaired and painted a light gray (Sherwin Williams SW 7051 Analytical Gray) to match the North facade. The new loading dock addition will be clad in new metal wall paneling with a matching profile to the paneling installed on 14th Street, and a color to match the brick paint color (McElroy Metal Sandstone). The CMU stair tower and fire wall will be clad in horizontal Insulated Metal Paneling in a coordinating accent color (McElroy Metal Surrey Beige). The remainder of the 3-story warehouse that will remain will be clad in new metal paneling (lower band McElroy Metal Sandstone, main portion of wall McElroy Metal Charcoal). The recladding of the warehouse will start on the east façade at the new addition, wrap around the south and back to the west façade to the point where the warehouse and South Concrete Block building meet. The visual appearance of the reclad warehouse will match the pre-engineered metal building portion of the 14th Street facade. The new and existing roof edge will match McElroy Metal Dark Bronze.
- Other items that will be part of the façade scheme include:
  - New overhead doors to be dark gray to match McElroy Metal Charcoal.
  - New Hollow Metal Doors and Frames to be painted dark gray to match McElroy Metal Charcoal.

### • Colors:

- Brick: Sherwin Williams SW 7051 Analytical Gray
- New Metal Paneling at Loading Docks: McElroy Metal Sandstone
- New Metal Paneling at existing warehouse [Lower band ONLY]: McElroy Metal Sandstone
- New Metal Paneling at existing warehouse: McElroy Metal Charcoal
- New Insulated Metal Paneling at stair tower and fire wall: McElroy Metal Surrey Beige
- New and Existing Roof Edge: McElroy Metal Dark Bronze
- o Overhead Doors: Paint to Match McElroy Metal Charcoal
- Hollow Metal Doors: Paint to Match McElroy Metal Charcoal