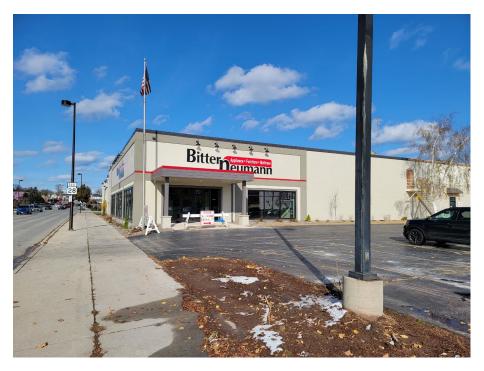

#### REQUEST FOR ARCHITECTURAL REVIEW BOARD CONSIDERATION

**ITEM DESCRIPTION:** Reconstruction of loading dock and warehouse space at Bitter Neumann located at 827 N 14<sup>th</sup> Street.

REPORT PREPARED BY: Ellise Rose, Associate Planner

#### **BACKGROUND / ANALYSIS:**

Jos. Schmitt Construction Co., Inc. is proposing to reconstruct the loading dock and warehouse at Bitter Neumann located at 827 N 14<sup>th</sup> Street. The applicant states the following:

- Bitter Neumann is proposing the demolition of approximately 11,000 SF of the warehouse and loading dock space located at the northeast corner of the property.
- A new 2,800 SF structure will be erected to resolve the roof issues of the interior connector building and create 3 new loading docks to accommodate semi-trailer parking and a compactor on-site.
- To access the new loading docks, a recessed loading dock pit will be constructed starting at the new dock face and sloping up to the existing grade at the intersection of Niagara Ave and N. Commerce St.
- The new addition will contain 3 loading docks. One dock will be used for merchandise deliveries, one will be used for a semi-trailer to house large appliances and furniture for recycling, and the final will be used for a new compactor.
- The addition will match the existing floor level of the service and retail spaces allowing a more direct flow through the first floor.
- The new addition will contain a new egress stair which will serve the second-floor retail space and all levels of the existing warehouse.
- Approximately 1,150 SF of retail space will be included on the second floor of the addition, which will help improve the existing second floor circulation path.
- The existing 3-story warehouse building is clad in light beige horizontal siding with a dark brown fascia accent. The remainder of the exterior was renovated in 2023 to introduce an updated color scheme, add new windows for a greater connection to passers-by on North 14th Street, and create more focus at the Main Entrance.

1

Item 5.

- The goal of the Proposed Exterior Design is to continue the updated color scheme that was introduced during the 2023 façade renovation project.
- The brick that is exposed on the east face of the north building will be repaired and painted a light gray (Sherwin Williams SW 7051 Analytical Gray) to match the North facade. The new loading dock addition will be clad in new metal wall paneling with a matching profile to the paneling installed on 14th Street, and a color to match the brick paint color (McElroy Metal Sandstone). The CMU stair tower and fire wall will be clad in horizontal Insulated Metal Paneling in a coordinating accent color (McElroy Metal Surrey Beige). The remainder of the 3-story warehouse that will remain will be clad in new metal paneling (lower band McElroy Metal Sandstone, main portion of wall McElroy Metal Charcoal). The recladding of the warehouse will start on the east façade at the new addition, wrap around the south and back to the west façade to the point where the warehouse and South Concrete Block building meet. The visual appearance of the reclad warehouse will match the pre-engineered metal building portion of the 14th Street facade. The new and existing roof edge will match McElroy Metal Dark Bronze.
- Other items that will be part of the façade scheme include:
  - New overhead doors to be dark gray to match McElroy Metal Charcoal.
  - New Hollow Metal Doors and Frames to be painted dark gray to match McElroy Metal Charcoal.