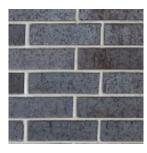

1

Item 5.

- The goal of the Proposed Exterior Design is to continue the updated color scheme that was introduced during the 2023 façade renovation project.
- The brick that is exposed on the east face of the north building will be repaired and painted a light gray (Sherwin Williams SW 7051 Analytical Gray) to match the North facade. The new loading dock addition will be clad in new metal wall paneling with a matching profile to the paneling installed on 14th Street, and a color to match the brick paint color (McElroy Metal Sandstone). The CMU stair tower and fire wall will be clad in horizontal Insulated Metal Paneling in a coordinating accent color (McElroy Metal Surrey Beige). The remainder of the 3-story warehouse that will remain will be clad in new metal paneling (lower band McElroy Metal Sandstone, main portion of wall McElroy Metal Charcoal). The recladding of the warehouse will start on the east façade at the new addition, wrap around the south and back to the west façade to the point where the warehouse and South Concrete Block building meet. The visual appearance of the reclad warehouse will match the pre-engineered metal building portion of the 14th Street facade. The new and existing roof edge will match McElroy Metal Dark Bronze.
- Other items that will be part of the façade scheme include:
  - New overhead doors to be dark gray to match McElroy Metal Charcoal.
  - New Hollow Metal Doors and Frames to be painted dark gray to match McElroy Metal Charcoal.

### • Colors:

- Brick: Sherwin Williams SW 7051 Analytical Gray
- New Metal Paneling at Loading Docks: McElroy Metal Sandstone
- New Metal Paneling at existing warehouse [Lower band ONLY]: McElroy Metal Sandstone
- New Metal Paneling at existing warehouse: McElroy Metal Charcoal
- New Insulated Metal Paneling at stair tower and fire wall: McElroy Metal Surrey Beige
- New and Existing Roof Edge: McElroy Metal Dark Bronze
- o Overhead Doors: Paint to Match McElroy Metal Charcoal
- Hollow Metal Doors: Paint to Match McElroy Metal Charcoal