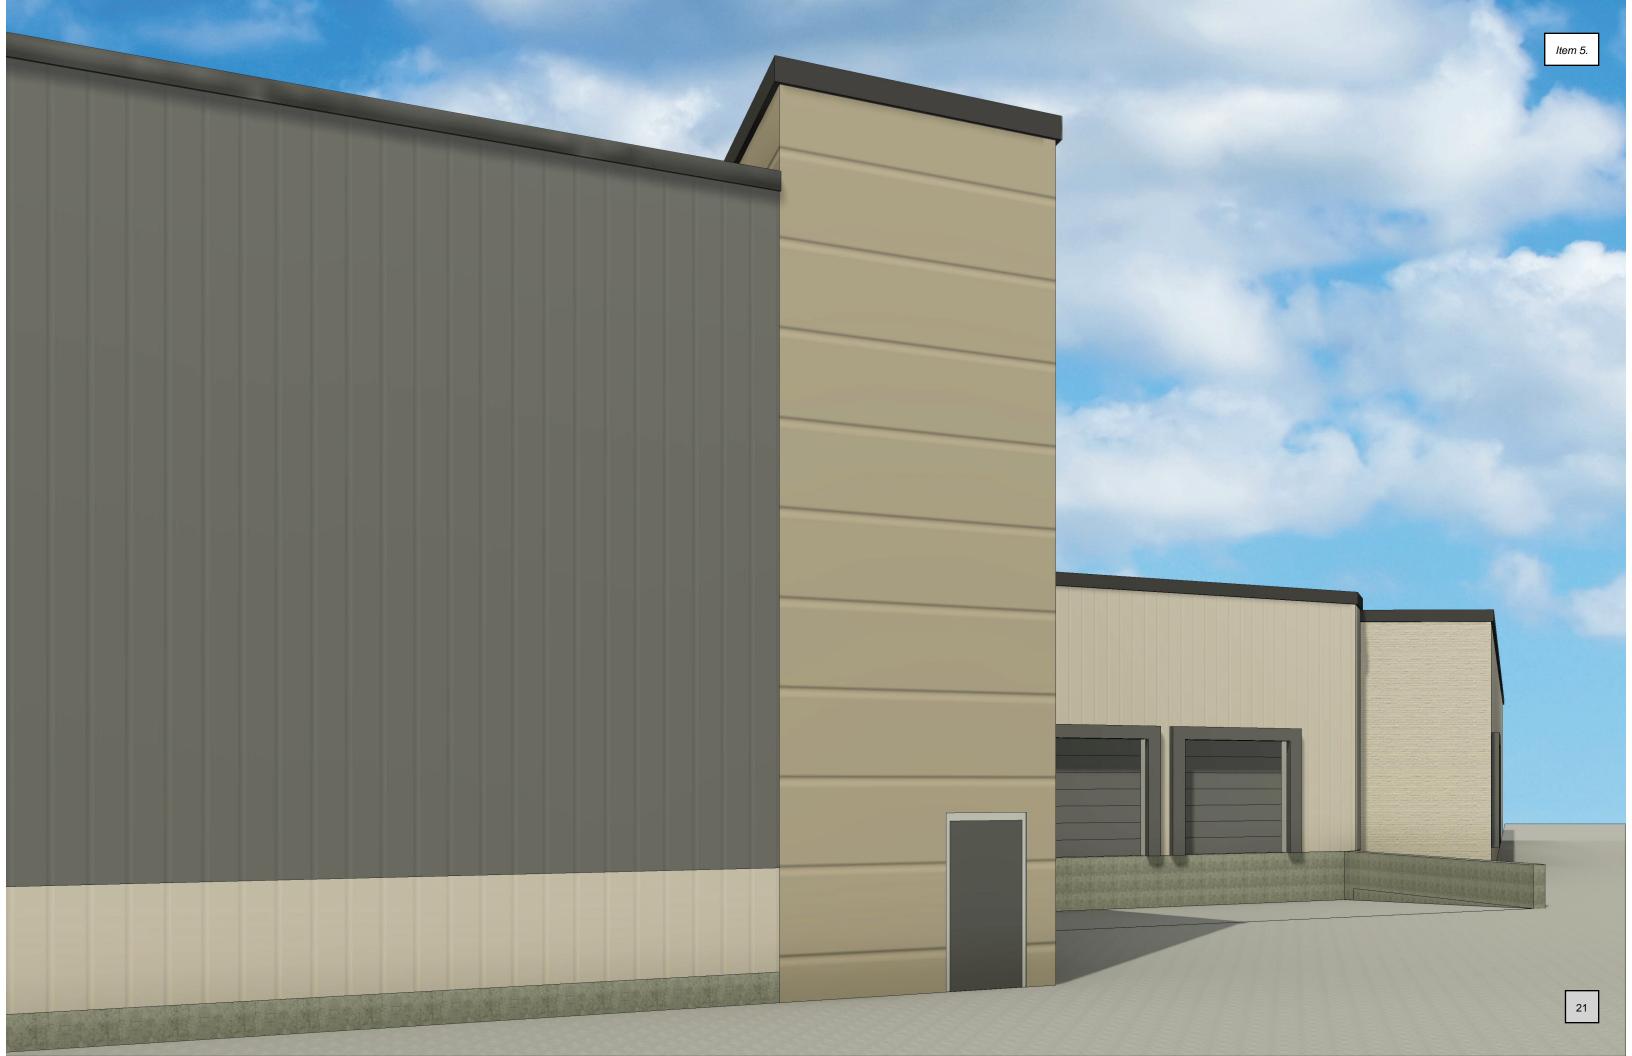

- Bitter Neumann is proposing the demolition of approximately 11,000 SF of the warehouse and loading dock space located at the northeast corner of the property.
- A new 2,800 SF structure will be erected to resolve the roof issues of the interior connector building and create 3 new loading docks to accommodate semi-trailer parking and a compactor on-site.
- To access the new loading docks, a recessed loading dock pit will be constructed starting at the new dock face and sloping up to the existing grade at the intersection of Niagara Ave and N. Commerce St.
- The new addition will contain 3 loading docks. One dock will be used for merchandise deliveries, one will be used for a semi-trailer to house large appliances and furniture for recycling, and the final will be used for a new compactor.
- The addition will match the existing floor level of the service and retail spaces allowing a more direct flow through the first floor.
- The new addition will contain a new egress stair which will serve the second-floor retail space and all levels of the existing warehouse.
- Approximately 1,150 SF of retail space will be included on the second floor of the addition, which will help improve the existing second floor circulation path.
- The existing 3-story warehouse building is clad in light beige horizontal siding with a dark brown fascia accent. The remainder of the exterior was renovated in 2023 to introduce an updated color scheme, add new windows for a greater connection to passers-by on North 14th Street, and create more focus at the Main Entrance.

1

Item 5.

- The goal of the Proposed Exterior Design is to continue the updated color scheme that was introduced during the 2023 façade renovation project.
- The brick that is exposed on the east face of the north building will be repaired and painted a light gray (Sherwin Williams SW 7051 Analytical Gray) to match the North facade. The new loading dock addition will be clad in new metal wall paneling with a matching profile to the paneling installed on 14th Street, and a color to match the brick paint color (McElroy Metal Sandstone). The CMU stair tower and fire wall will be clad in horizontal Insulated Metal Paneling in a coordinating accent color (McElroy Metal Surrey Beige). The remainder of the 3-story warehouse that will remain will be clad in new metal paneling (lower band McElroy Metal Sandstone, main portion of wall McElroy Metal Charcoal). The recladding of the warehouse will start on the east façade at the new addition, wrap around the south and back to the west façade to the point where the warehouse and South Concrete Block building meet. The visual appearance of the reclad warehouse will match the pre-engineered metal building portion of the 14th Street facade. The new and existing roof edge will match McElroy Metal Dark Bronze.
- Other items that will be part of the façade scheme include:
  - New overhead doors to be dark gray to match McElroy Metal Charcoal.
  - New Hollow Metal Doors and Frames to be painted dark gray to match McElroy Metal Charcoal.

### • Colors:

- Brick: Sherwin Williams SW 7051 Analytical Gray
- New Metal Paneling at Loading Docks: McElroy Metal Sandstone
- New Metal Paneling at existing warehouse [Lower band ONLY]: McElroy Metal Sandstone
- New Metal Paneling at existing warehouse: McElroy Metal Charcoal
- New Insulated Metal Paneling at stair tower and fire wall: McElroy Metal Surrey Beige
- New and Existing Roof Edge: McElroy Metal Dark Bronze
- o Overhead Doors: Paint to Match McElroy Metal Charcoal
- Hollow Metal Doors: Paint to Match McElroy Metal Charcoal