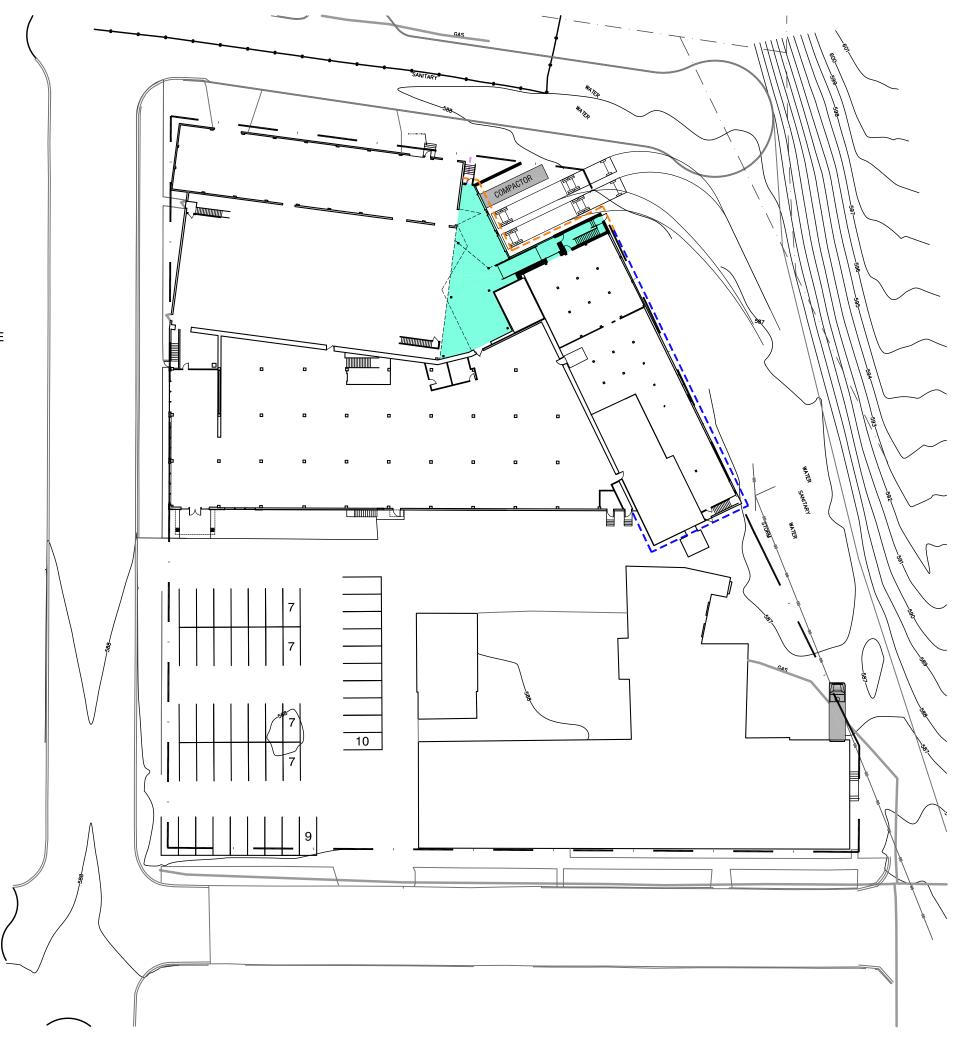

- Bitter Neumann is proposing the demolition of approximately 11,000 SF of the warehouse and loading dock space located at the northeast corner of the property.
- A new 2,800 SF structure will be erected to resolve the roof issues of the interior connector building and create 3 new loading docks to accommodate semi-trailer parking and a compactor on-site.
- To access the new loading docks, a recessed loading dock pit will be constructed starting at the new dock face and sloping up to the existing grade at the intersection of Niagara Ave and N. Commerce St.
- The new addition will contain 3 loading docks. One dock will be used for merchandise deliveries, one will be used for a semi-trailer to house large appliances and furniture for recycling, and the final will be used for a new compactor.
- The addition will match the existing floor level of the service and retail spaces allowing a more direct flow through the first floor.
- The new addition will contain a new egress stair which will serve the second-floor retail space and all levels of the existing warehouse.
- Approximately 1,150 SF of retail space will be included on the second floor of the addition, which will help improve the existing second floor circulation path.
- The existing 3-story warehouse building is clad in light beige horizontal siding with a dark brown fascia accent. The remainder of the exterior was renovated in 2023 to introduce an updated color scheme, add new windows for a greater connection to passers-by on North 14th Street, and create more focus at the Main Entrance.

1

Item 5.

- The goal of the Proposed Exterior Design is to continue the updated color scheme that was introduced during the 2023 façade renovation project.
- The brick that is exposed on the east face of the north building will be repaired and painted a light gray (Sherwin Williams SW 7051 Analytical Gray) to match the North facade. The new loading dock addition will be clad in new metal wall paneling with a matching profile to the paneling installed on 14th Street, and a color to match the brick paint color (McElroy Metal Sandstone). The CMU stair tower and fire wall will be clad in horizontal Insulated Metal Paneling in a coordinating accent color (McElroy Metal Surrey Beige). The remainder of the 3-story warehouse that will remain will be clad in new metal paneling (lower band McElroy Metal Sandstone, main portion of wall McElroy Metal Charcoal). The recladding of the warehouse will start on the east façade at the new addition, wrap around the south and back to the west façade to the point where the warehouse and South Concrete Block building meet. The visual appearance of the reclad warehouse will match the pre-engineered metal building portion of the 14th Street facade. The new and existing roof edge will match McElroy Metal Dark Bronze.
- Other items that will be part of the façade scheme include:
  - New overhead doors to be dark gray to match McElroy Metal Charcoal.
  - New Hollow Metal Doors and Frames to be painted dark gray to match McElroy Metal Charcoal.