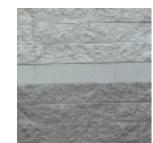

1

Item 5.

- The goal of the Proposed Exterior Design is to continue the updated color scheme that was introduced during the 2023 façade renovation project.
- The brick that is exposed on the east face of the north building will be repaired and painted a light gray (Sherwin Williams SW 7051 Analytical Gray) to match the North facade. The new loading dock addition will be clad in new metal wall paneling with a matching profile to the paneling installed on 14th Street, and a color to match the brick paint color (McElroy Metal Sandstone). The CMU stair tower and fire wall will be clad in horizontal Insulated Metal Paneling in a coordinating accent color (McElroy Metal Surrey Beige). The remainder of the 3-story warehouse that will remain will be clad in new metal paneling (lower band McElroy Metal Sandstone, main portion of wall McElroy Metal Charcoal). The recladding of the warehouse will start on the east façade at the new addition, wrap around the south and back to the west façade to the point where the warehouse and South Concrete Block building meet. The visual appearance of the reclad warehouse will match the pre-engineered metal building portion of the 14th Street facade. The new and existing roof edge will match McElroy Metal Dark Bronze.
- Other items that will be part of the façade scheme include:
  - New overhead doors to be dark gray to match McElroy Metal Charcoal.
  - New Hollow Metal Doors and Frames to be painted dark gray to match McElroy Metal Charcoal.

### • Colors:

- Brick: Sherwin Williams SW 7051 Analytical Gray
- New Metal Paneling at Loading Docks: McElroy Metal Sandstone
- New Metal Paneling at existing warehouse [Lower band ONLY]: McElroy Metal Sandstone
- New Metal Paneling at existing warehouse: McElroy Metal Charcoal
- New Insulated Metal Paneling at stair tower and fire wall: McElroy Metal Surrey Beige
- New and Existing Roof Edge: McElroy Metal Dark Bronze
- o Overhead Doors: Paint to Match McElroy Metal Charcoal
- Hollow Metal Doors: Paint to Match McElroy Metal Charcoal