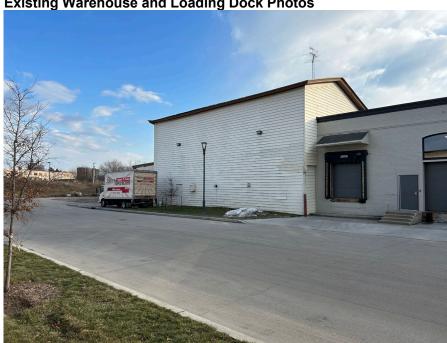

#### REQUEST FOR ARCHITECTURAL REVIEW BOARD CONSIDERATION

**ITEM DESCRIPTION:** Reconstruction of loading dock and warehouse space at Bitter Neumann located at 827 N 14<sup>th</sup> Street.

REPORT PREPARED BY: Ellise Rose, Associate Planner

#### **BACKGROUND / ANALYSIS:**

Jos. Schmitt Construction Co., Inc. is proposing to reconstruct the loading dock and warehouse at Bitter Neumann located at 827 N 14<sup>th</sup> Street. The applicant states the following:

- Bitter Neumann is proposing the demolition of approximately 11,000 SF of the warehouse and loading dock space located at the northeast corner of the property.
- A new 2,800 SF structure will be erected to resolve the roof issues of the interior connector building and create 3 new loading docks to accommodate semi-trailer parking and a compactor on-site.
- To access the new loading docks, a recessed loading dock pit will be constructed starting at the new dock face and sloping up to the existing grade at the intersection of Niagara Ave and N. Commerce St.
- The new addition will contain 3 loading docks. One dock will be used for merchandise deliveries, one will be used for a semi-trailer to house large appliances and furniture for recycling, and the final will be used for a new compactor.
- The addition will match the existing floor level of the service and retail spaces allowing a more direct flow through the first floor.
- The new addition will contain a new egress stair which will serve the second-floor retail space and all levels of the existing warehouse.
- Approximately 1,150 SF of retail space will be included on the second floor of the addition, which will help improve the existing second floor circulation path.
- The existing 3-story warehouse building is clad in light beige horizontal siding with a dark brown fascia accent. The remainder of the exterior was renovated in 2023 to introduce an updated color scheme, add new windows for a greater connection to passers-by on North 14th Street, and create more focus at the Main Entrance.