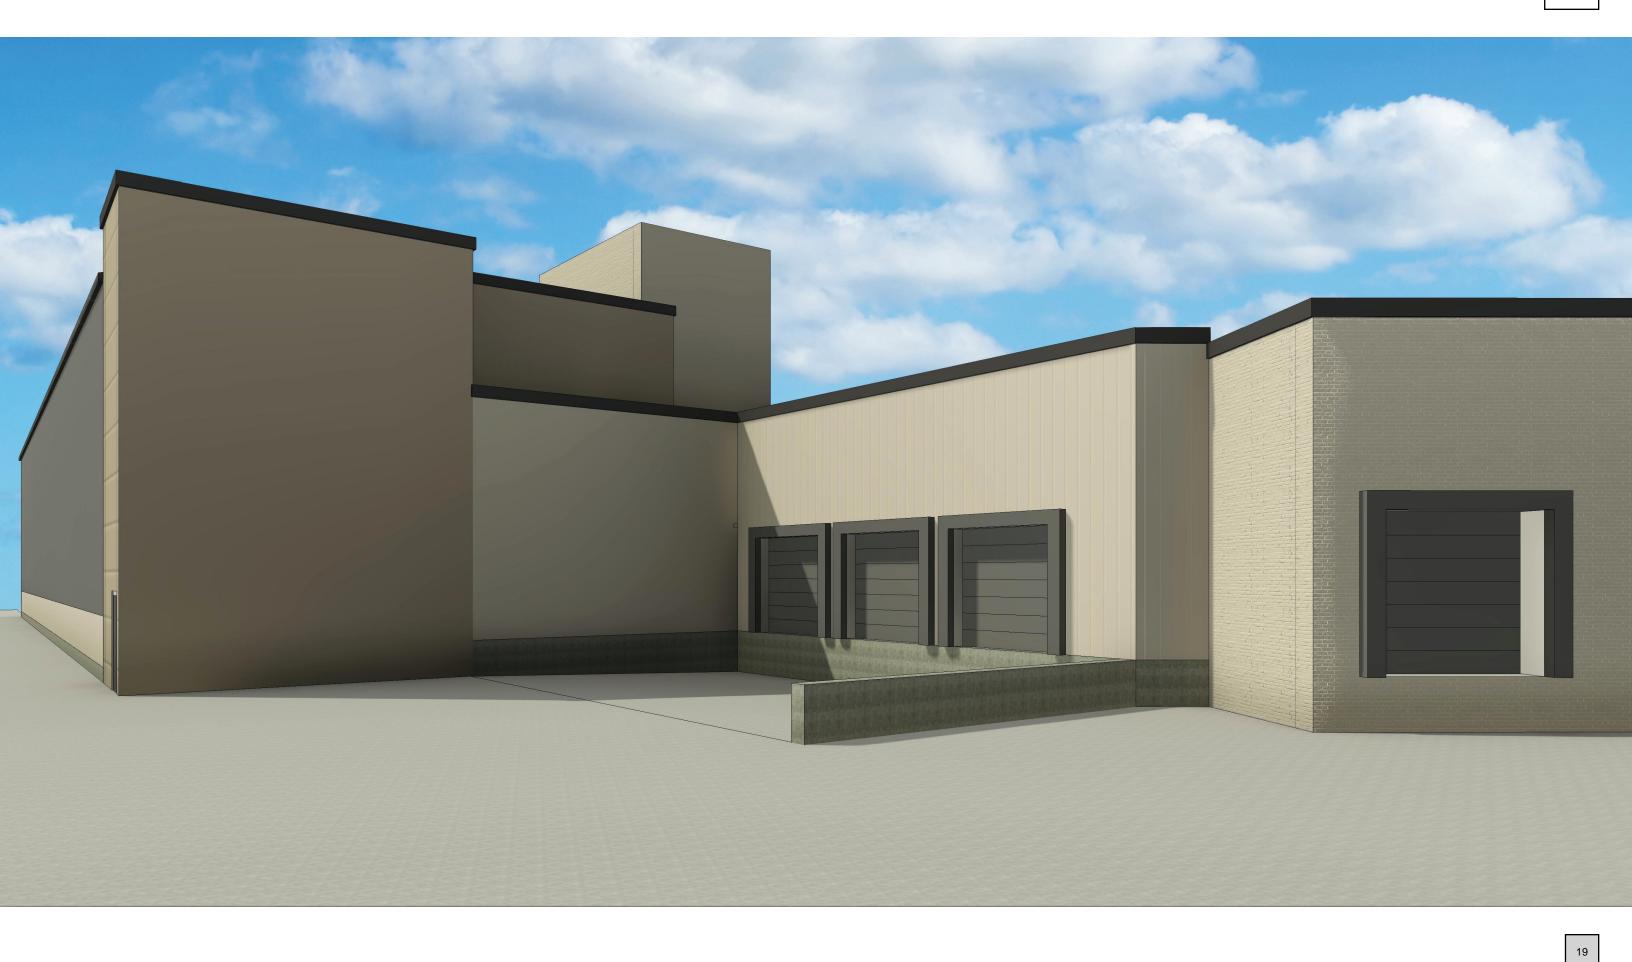

- Bitter Neumann is proposing the demolition of approximately 11,000 SF of the warehouse and loading dock space located at the northeast corner of the property.
- A new 2,800 SF structure will be erected to resolve the roof issues of the interior connector building and create 3 new loading docks to accommodate semi-trailer parking and a compactor on-site.
- To access the new loading docks, a recessed loading dock pit will be constructed starting at the new dock face and sloping up to the existing grade at the intersection of Niagara Ave and N. Commerce St.
- The new addition will contain 3 loading docks. One dock will be used for merchandise deliveries, one will be used for a semi-trailer to house large appliances and furniture for recycling, and the final will be used for a new compactor.
- The addition will match the existing floor level of the service and retail spaces allowing a more direct flow through the first floor.
- The new addition will contain a new egress stair which will serve the second-floor retail space and all levels of the existing warehouse.
- Approximately 1,150 SF of retail space will be included on the second floor of the addition, which will help improve the existing second floor circulation path.
- The existing 3-story warehouse building is clad in light beige horizontal siding with a dark brown fascia accent. The remainder of the exterior was renovated in 2023 to introduce an updated color scheme, add new windows for a greater connection to passers-by on North 14th Street, and create more focus at the Main Entrance.

1

Item 5.

- The goal of the Proposed Exterior Design is to continue the updated color scheme that was introduced during the 2023 façade renovation project.
- The brick that is exposed on the east face of the north building will be repaired and painted a light gray (Sherwin Williams SW 7051 Analytical Gray) to match the North facade. The new loading dock addition will be clad in new metal wall paneling with a matching profile to the paneling installed on 14th Street, and a color to match the brick paint color (McElroy Metal Sandstone). The CMU stair tower and fire wall will be clad in horizontal Insulated Metal Paneling in a coordinating accent color (McElroy Metal Surrey Beige). The remainder of the 3-story warehouse that will remain will be clad in new metal paneling (lower band McElroy Metal Sandstone, main portion of wall McElroy Metal Charcoal). The recladding of the warehouse will start on the east façade at the new addition, wrap around the south and back to the west façade to the point where the warehouse and South Concrete Block building meet. The visual appearance of the reclad warehouse will match the pre-engineered metal building portion of the 14th Street facade. The new and existing roof edge will match McElroy Metal Dark Bronze.
- Other items that will be part of the façade scheme include:
  - New overhead doors to be dark gray to match McElroy Metal Charcoal.
  - New Hollow Metal Doors and Frames to be painted dark gray to match McElroy Metal Charcoal.

### • Colors:

- Brick: Sherwin Williams SW 7051 Analytical Gray
- New Metal Paneling at Loading Docks: McElroy Metal Sandstone
- New Metal Paneling at existing warehouse [Lower band ONLY]: McElroy Metal Sandstone
- New Metal Paneling at existing warehouse: McElroy Metal Charcoal
- New Insulated Metal Paneling at stair tower and fire wall: McElroy Metal Surrey Beige
- New and Existing Roof Edge: McElroy Metal Dark Bronze
- o Overhead Doors: Paint to Match McElroy Metal Charcoal
- Hollow Metal Doors: Paint to Match McElroy Metal Charcoal