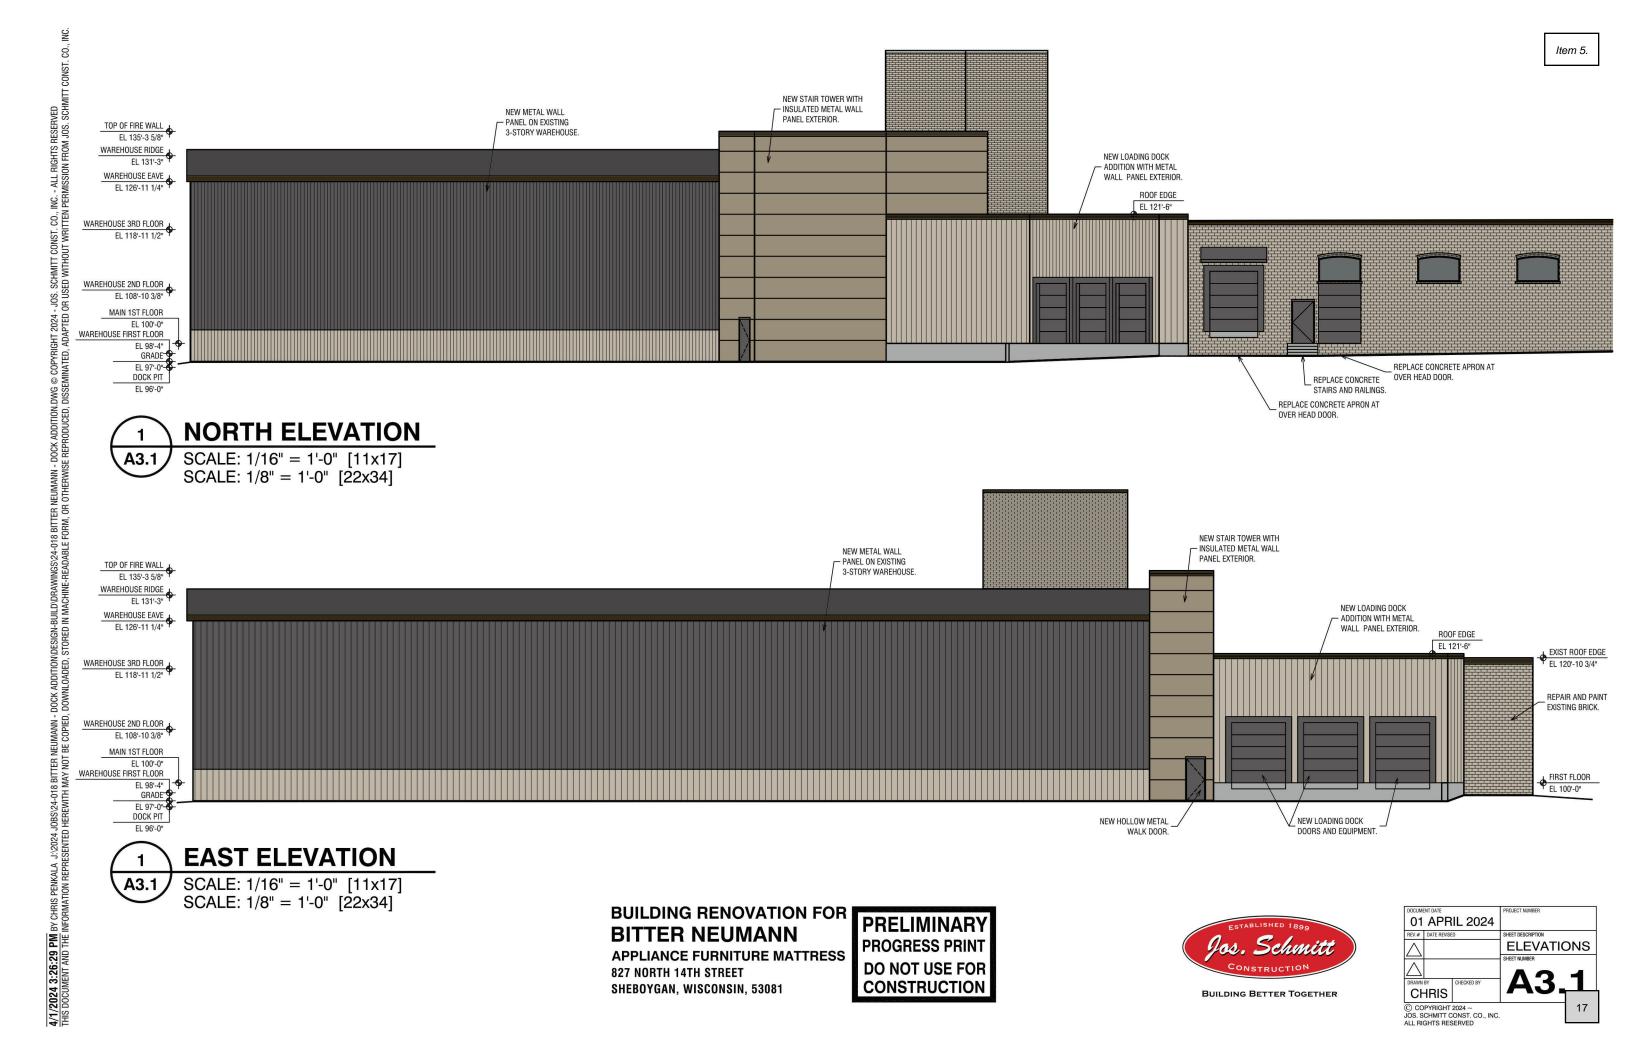

- Bitter Neumann is proposing the demolition of approximately 11,000 SF of the warehouse and loading dock space located at the northeast corner of the property.
- A new 2,800 SF structure will be erected to resolve the roof issues of the interior connector building and create 3 new loading docks to accommodate semi-trailer parking and a compactor on-site.
- To access the new loading docks, a recessed loading dock pit will be constructed starting at the new dock face and sloping up to the existing grade at the intersection of Niagara Ave and N. Commerce St.
- The new addition will contain 3 loading docks. One dock will be used for merchandise deliveries, one will be used for a semi-trailer to house large appliances and furniture for recycling, and the final will be used for a new compactor.
- The addition will match the existing floor level of the service and retail spaces allowing a more direct flow through the first floor.
- The new addition will contain a new egress stair which will serve the second-floor retail space and all levels of the existing warehouse.
- Approximately 1,150 SF of retail space will be included on the second floor of the addition, which will help improve the existing second floor circulation path.
- The existing 3-story warehouse building is clad in light beige horizontal siding with a dark brown fascia accent. The remainder of the exterior was renovated in 2023 to introduce an updated color scheme, add new windows for a greater connection to passers-by on North 14th Street, and create more focus at the Main Entrance.

1

Item 5.

- The goal of the Proposed Exterior Design is to continue the updated color scheme that was introduced during the 2023 façade renovation project.
- The brick that is exposed on the east face of the north building will be repaired and painted a light gray (Sherwin Williams SW 7051 Analytical Gray) to match the North facade. The new loading dock addition will be clad in new metal wall paneling with a matching profile to the paneling installed on 14th Street, and a color to match the brick paint color (McElroy Metal Sandstone). The CMU stair tower and fire wall will be clad in horizontal Insulated Metal Paneling in a coordinating accent color (McElroy Metal Surrey Beige). The remainder of the 3-story warehouse that will remain will be clad in new metal paneling (lower band McElroy Metal Sandstone, main portion of wall McElroy Metal Charcoal). The recladding of the warehouse will start on the east façade at the new addition, wrap around the south and back to the west façade to the point where the warehouse and South Concrete Block building meet. The visual appearance of the reclad warehouse will match the pre-engineered metal building portion of the 14th Street facade. The new and existing roof edge will match McElroy Metal Dark Bronze.
- Other items that will be part of the façade scheme include:
  - New overhead doors to be dark gray to match McElroy Metal Charcoal.
  - New Hollow Metal Doors and Frames to be painted dark gray to match McElroy Metal Charcoal.

### • Colors:

- Brick: Sherwin Williams SW 7051 Analytical Gray
- New Metal Paneling at Loading Docks: McElroy Metal Sandstone
- New Metal Paneling at existing warehouse [Lower band ONLY]: McElroy Metal Sandstone
- New Metal Paneling at existing warehouse: McElroy Metal Charcoal
- New Insulated Metal Paneling at stair tower and fire wall: McElroy Metal Surrey Beige
- New and Existing Roof Edge: McElroy Metal Dark Bronze
- o Overhead Doors: Paint to Match McElroy Metal Charcoal
- Hollow Metal Doors: Paint to Match McElroy Metal Charcoal