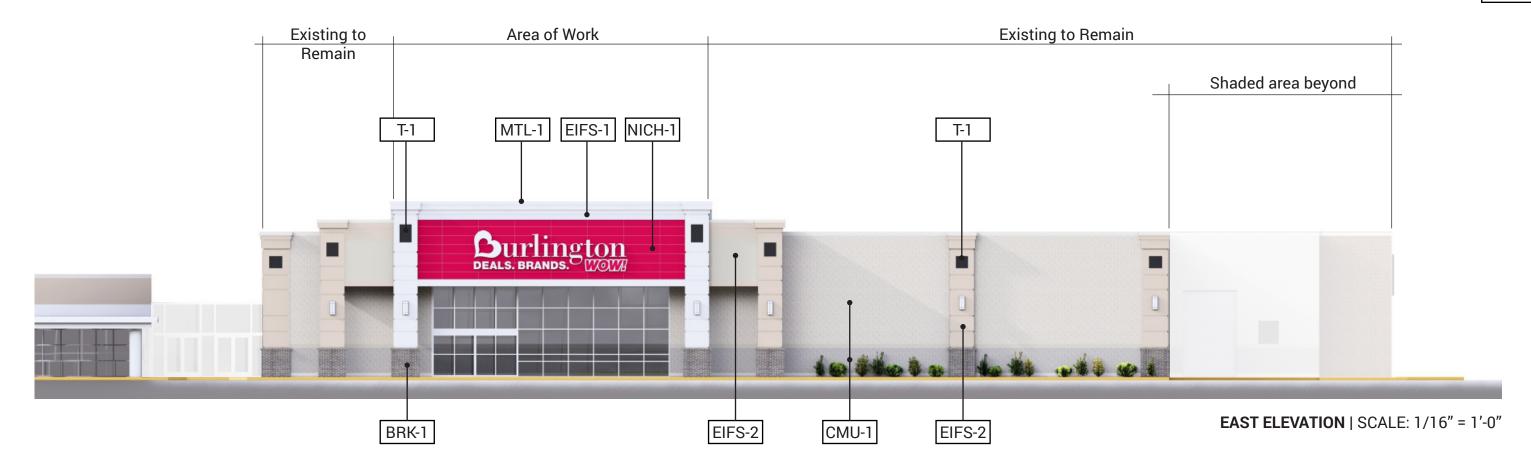

#### ITEMS FOR DISCUSSION AND POSSIBLE ACTION

- 5. Reconstruction of loading dock and warehouse space at Bitter Neumann located at 827 N 14th Street.
- 6. Façade renovation of Burlington (the former Bed Bath and Beyond) located at 3347 Kohler Memorial Drive.