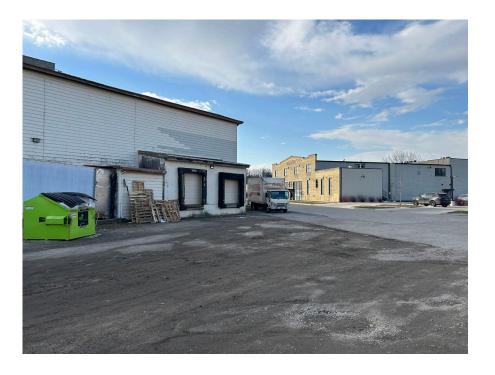

#### REQUEST FOR ARCHITECTURAL REVIEW BOARD CONSIDERATION

**ITEM DESCRIPTION:** Reconstruction of loading dock and warehouse space at Bitter Neumann located at 827 N 14<sup>th</sup> Street.

REPORT PREPARED BY: Ellise Rose, Associate Planner

#### **BACKGROUND / ANALYSIS:**

Jos. Schmitt Construction Co., Inc. is proposing to reconstruct the loading dock and warehouse at Bitter Neumann located at 827 N 14<sup>th</sup> Street. The applicant states the following:

- Bitter Neumann is proposing the demolition of approximately 11,000 SF of the warehouse and loading dock space located at the northeast corner of the property.
- A new 2,800 SF structure will be erected to resolve the roof issues of the interior connector building and create 3 new loading docks to accommodate semi-trailer parking and a compactor on-site.
- To access the new loading docks, a recessed loading dock pit will be constructed starting at the new dock face and sloping up to the existing grade at the intersection of Niagara Ave and N. Commerce St.
- The new addition will contain 3 loading docks. One dock will be used for merchandise deliveries, one will be used for a semi-trailer to house large appliances and furniture for recycling, and the final will be used for a new compactor.
- The addition will match the existing floor level of the service and retail spaces allowing a more direct flow through the first floor.
- The new addition will contain a new egress stair which will serve the second-floor retail space and all levels of the existing warehouse.
- Approximately 1,150 SF of retail space will be included on the second floor of the addition, which will help improve the existing second floor circulation path.
- The existing 3-story warehouse building is clad in light beige horizontal siding with a dark brown fascia accent. The remainder of the exterior was renovated in 2023 to introduce an updated color scheme, add new windows for a greater connection to passers-by on North 14th Street, and create more focus at the Main Entrance.