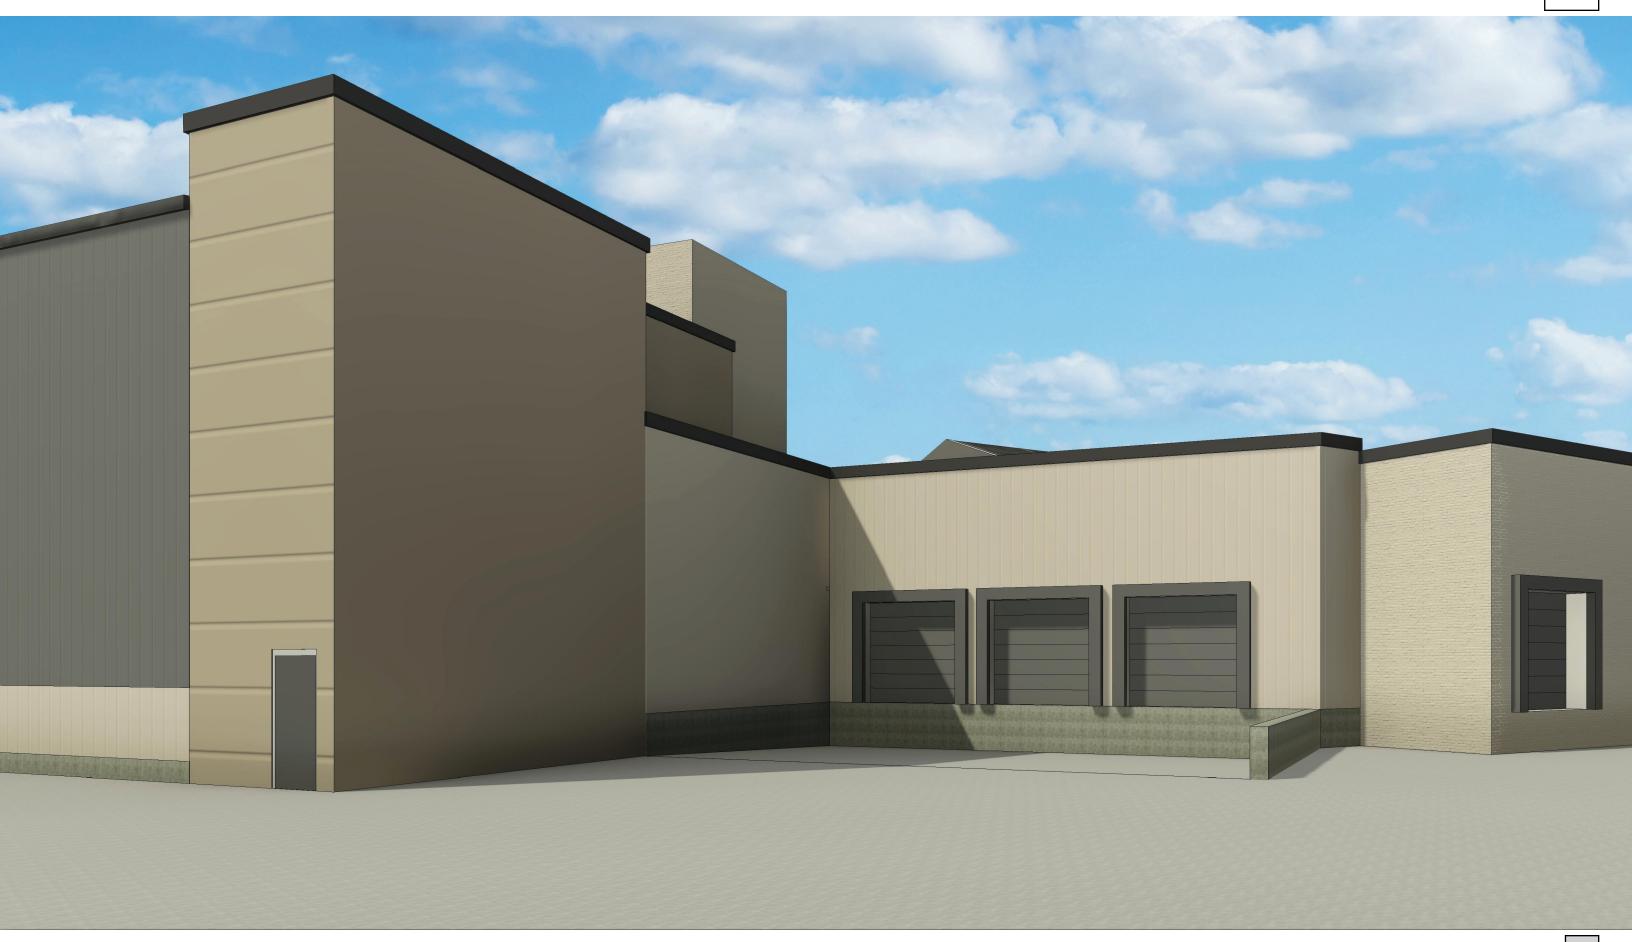

- Bitter Neumann is proposing the demolition of approximately 11,000 SF of the warehouse and loading dock space located at the northeast corner of the property.
- A new 2,800 SF structure will be erected to resolve the roof issues of the interior connector building and create 3 new loading docks to accommodate semi-trailer parking and a compactor on-site.
- To access the new loading docks, a recessed loading dock pit will be constructed starting at the new dock face and sloping up to the existing grade at the intersection of Niagara Ave and N. Commerce St.
- The new addition will contain 3 loading docks. One dock will be used for merchandise deliveries, one will be used for a semi-trailer to house large appliances and furniture for recycling, and the final will be used for a new compactor.
- The addition will match the existing floor level of the service and retail spaces allowing a more direct flow through the first floor.
- The new addition will contain a new egress stair which will serve the second-floor retail space and all levels of the existing warehouse.
- Approximately 1,150 SF of retail space will be included on the second floor of the addition, which will help improve the existing second floor circulation path.
- The existing 3-story warehouse building is clad in light beige horizontal siding with a dark brown fascia accent. The remainder of the exterior was renovated in 2023 to introduce an updated color scheme, add new windows for a greater connection to passers-by on North 14th Street, and create more focus at the Main Entrance.

1

Item 5.

- The goal of the Proposed Exterior Design is to continue the updated color scheme that was introduced during the 2023 façade renovation project.
- The brick that is exposed on the east face of the north building will be repaired and painted a light gray (Sherwin Williams SW 7051 Analytical Gray) to match the North facade. The new loading dock addition will be clad in new metal wall paneling with a matching profile to the paneling installed on 14th Street, and a color to match the brick paint color (McElroy Metal Sandstone). The CMU stair tower and fire wall will be clad in horizontal Insulated Metal Paneling in a coordinating accent color (McElroy Metal Surrey Beige). The remainder of the 3-story warehouse that will remain will be clad in new metal paneling (lower band McElroy Metal Sandstone, main portion of wall McElroy Metal Charcoal). The recladding of the warehouse will start on the east façade at the new addition, wrap around the south and back to the west façade to the point where the warehouse and South Concrete Block building meet. The visual appearance of the reclad warehouse will match the pre-engineered metal building portion of the 14th Street facade. The new and existing roof edge will match McElroy Metal Dark Bronze.
- Other items that will be part of the façade scheme include:
  - New overhead doors to be dark gray to match McElroy Metal Charcoal.
  - New Hollow Metal Doors and Frames to be painted dark gray to match McElroy Metal Charcoal.

### • Colors:

- Brick: Sherwin Williams SW 7051 Analytical Gray
- New Metal Paneling at Loading Docks: McElroy Metal Sandstone
- New Metal Paneling at existing warehouse [Lower band ONLY]: McElroy Metal Sandstone
- New Metal Paneling at existing warehouse: McElroy Metal Charcoal
- New Insulated Metal Paneling at stair tower and fire wall: McElroy Metal Surrey Beige
- New and Existing Roof Edge: McElroy Metal Dark Bronze
- o Overhead Doors: Paint to Match McElroy Metal Charcoal
- Hollow Metal Doors: Paint to Match McElroy Metal Charcoal