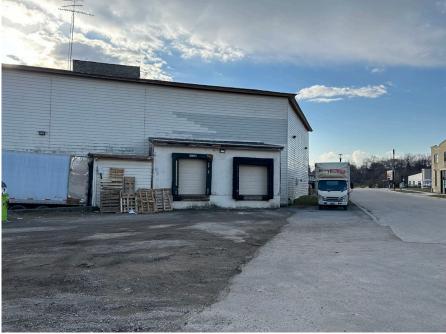

#### REQUEST FOR ARCHITECTURAL REVIEW BOARD CONSIDERATION

**ITEM DESCRIPTION:** Reconstruction of loading dock and warehouse space at Bitter Neumann located at 827 N 14<sup>th</sup> Street.

REPORT PREPARED BY: Ellise Rose, Associate Planner

#### **BACKGROUND / ANALYSIS:**

Jos. Schmitt Construction Co., Inc. is proposing to reconstruct the loading dock and warehouse at Bitter Neumann located at 827 N 14<sup>th</sup> Street. The applicant states the following:

- Bitter Neumann is proposing the demolition of approximately 11,000 SF of the warehouse and loading dock space located at the northeast corner of the property.
- A new 2,800 SF structure will be erected to resolve the roof issues of the interior connector building and create 3 new loading docks to accommodate semi-trailer parking and a compactor on-site.
- To access the new loading docks, a recessed loading dock pit will be constructed starting at the new dock face and sloping up to the existing grade at the intersection of Niagara Ave and N. Commerce St.
- The new addition will contain 3 loading docks. One dock will be used for merchandise deliveries, one will be used for a semi-trailer to house large appliances and furniture for recycling, and the final will be used for a new compactor.
- The addition will match the existing floor level of the service and retail spaces allowing a more direct flow through the first floor.
- The new addition will contain a new egress stair which will serve the second-floor retail space and all levels of the existing warehouse.
- Approximately 1,150 SF of retail space will be included on the second floor of the addition, which will help improve the existing second floor circulation path.
- The existing 3-story warehouse building is clad in light beige horizontal siding with a dark brown fascia accent. The remainder of the exterior was renovated in 2023 to introduce an updated color scheme, add new windows for a greater connection to passers-by on North 14th Street, and create more focus at the Main Entrance.