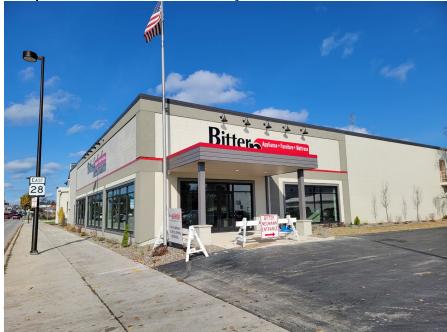

#### REQUEST FOR ARCHITECTURAL REVIEW BOARD CONSIDERATION

**ITEM DESCRIPTION:** Reconstruction of loading dock and warehouse space at Bitter Neumann located at 827 N 14<sup>th</sup> Street.

REPORT PREPARED BY: Ellise Rose, Associate Planner

#### **BACKGROUND / ANALYSIS:**

Jos. Schmitt Construction Co., Inc. is proposing to reconstruct the loading dock and warehouse at Bitter Neumann located at 827 N 14<sup>th</sup> Street. The applicant states the following:

- Bitter Neumann is proposing the demolition of approximately 11,000 SF of the warehouse and loading dock space located at the northeast corner of the property.
- A new 2,800 SF structure will be erected to resolve the roof issues of the interior connector building and create 3 new loading docks to accommodate semi-trailer parking and a compactor on-site.
- To access the new loading docks, a recessed loading dock pit will be constructed starting at the new dock face and sloping up to the existing grade at the intersection of Niagara Ave and N. Commerce St.
- The new addition will contain 3 loading docks. One dock will be used for merchandise deliveries, one will be used for a semi-trailer to house large appliances and furniture for recycling, and the final will be used for a new compactor.
- The addition will match the existing floor level of the service and retail spaces allowing a more direct flow through the first floor.
- The new addition will contain a new egress stair which will serve the second-floor retail space and all levels of the existing warehouse.
- Approximately 1,150 SF of retail space will be included on the second floor of the addition, which will help improve the existing second floor circulation path.
- The existing 3-story warehouse building is clad in light beige horizontal siding with a dark brown fascia accent. The remainder of the exterior was renovated in 2023 to introduce an updated color scheme, add new windows for a greater connection to passers-by on North 14th Street, and create more focus at the Main Entrance.

1

Item 5.

- The goal of the Proposed Exterior Design is to continue the updated color scheme that was introduced during the 2023 façade renovation project.
- The brick that is exposed on the east face of the north building will be repaired and painted a light gray (Sherwin Williams SW 7051 Analytical Gray) to match the North facade. The new loading dock addition will be clad in new metal wall paneling with a matching profile to the paneling installed on 14th Street, and a color to match the brick paint color (McElroy Metal Sandstone). The CMU stair tower and fire wall will be clad in horizontal Insulated Metal Paneling in a coordinating accent color (McElroy Metal Surrey Beige). The remainder of the 3-story warehouse that will remain will be clad in new metal paneling (lower band McElroy Metal Sandstone, main portion of wall McElroy Metal Charcoal). The recladding of the warehouse will start on the east façade at the new addition, wrap around the south and back to the west façade to the point where the warehouse and South Concrete Block building meet. The visual appearance of the reclad warehouse will match the pre-engineered metal building portion of the 14th Street facade. The new and existing roof edge will match McElroy Metal Dark Bronze.
- Other items that will be part of the façade scheme include:
  - New overhead doors to be dark gray to match McElroy Metal Charcoal.
  - New Hollow Metal Doors and Frames to be painted dark gray to match McElroy Metal Charcoal.

#### **STAFF COMMENTS:**

Jos. Schmitt Construction Co., Inc. is looking to improve the appearance of the building as well as the property. The Bitter Neumann remodel project will positively impact the look and feel of the building/property at this very visible location on 14<sup>th</sup> Street.