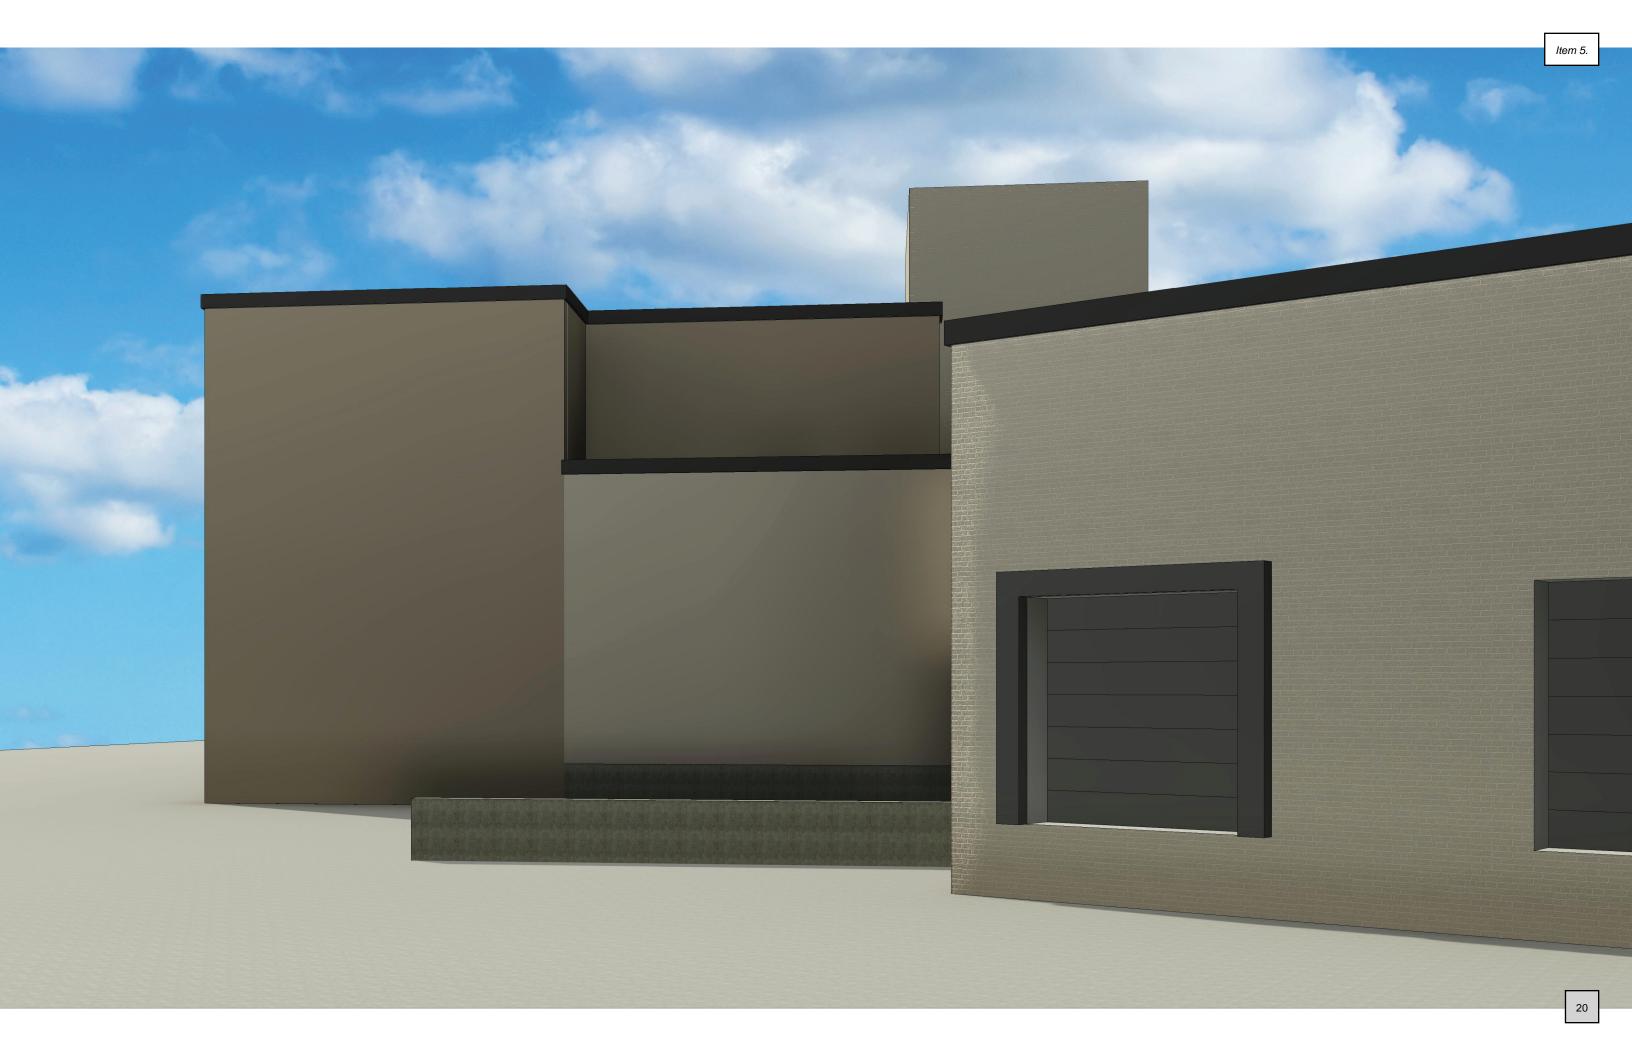

- Bitter Neumann is proposing the demolition of approximately 11,000 SF of the warehouse and loading dock space located at the northeast corner of the property.
- A new 2,800 SF structure will be erected to resolve the roof issues of the interior connector building and create 3 new loading docks to accommodate semi-trailer parking and a compactor on-site.
- To access the new loading docks, a recessed loading dock pit will be constructed starting at the new dock face and sloping up to the existing grade at the intersection of Niagara Ave and N. Commerce St.
- The new addition will contain 3 loading docks. One dock will be used for merchandise deliveries, one will be used for a semi-trailer to house large appliances and furniture for recycling, and the final will be used for a new compactor.
- The addition will match the existing floor level of the service and retail spaces allowing a more direct flow through the first floor.
- The new addition will contain a new egress stair which will serve the second-floor retail space and all levels of the existing warehouse.
- Approximately 1,150 SF of retail space will be included on the second floor of the addition, which will help improve the existing second floor circulation path.
- The existing 3-story warehouse building is clad in light beige horizontal siding with a dark brown fascia accent. The remainder of the exterior was renovated in 2023 to introduce an updated color scheme, add new windows for a greater connection to passers-by on North 14th Street, and create more focus at the Main Entrance.

1

Item 5.

- The goal of the Proposed Exterior Design is to continue the updated color scheme that was introduced during the 2023 façade renovation project.
- The brick that is exposed on the east face of the north building will be repaired and painted a light gray (Sherwin Williams SW 7051 Analytical Gray) to match the North facade. The new loading dock addition will be clad in new metal wall paneling with a matching profile to the paneling installed on 14th Street, and a color to match the brick paint color (McElroy Metal Sandstone). The CMU stair tower and fire wall will be clad in horizontal Insulated Metal Paneling in a coordinating accent color (McElroy Metal Surrey Beige). The remainder of the 3-story warehouse that will remain will be clad in new metal paneling (lower band McElroy Metal Sandstone, main portion of wall McElroy Metal Charcoal). The recladding of the warehouse will start on the east façade at the new addition, wrap around the south and back to the west façade to the point where the warehouse and South Concrete Block building meet. The visual appearance of the reclad warehouse will match the pre-engineered metal building portion of the 14th Street facade. The new and existing roof edge will match McElroy Metal Dark Bronze.
- Other items that will be part of the façade scheme include:
  - New overhead doors to be dark gray to match McElroy Metal Charcoal.
  - New Hollow Metal Doors and Frames to be painted dark gray to match McElroy Metal Charcoal.

### • Colors:

- Brick: Sherwin Williams SW 7051 Analytical Gray
- New Metal Paneling at Loading Docks: McElroy Metal Sandstone
- New Metal Paneling at existing warehouse [Lower band ONLY]: McElroy Metal Sandstone
- New Metal Paneling at existing warehouse: McElroy Metal Charcoal
- New Insulated Metal Paneling at stair tower and fire wall: McElroy Metal Surrey Beige
- New and Existing Roof Edge: McElroy Metal Dark Bronze
- o Overhead Doors: Paint to Match McElroy Metal Charcoal
- Hollow Metal Doors: Paint to Match McElroy Metal Charcoal