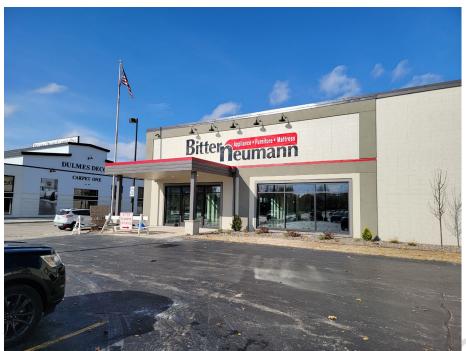

#### REQUEST FOR ARCHITECTURAL REVIEW BOARD CONSIDERATION

**ITEM DESCRIPTION:** Reconstruction of loading dock and warehouse space at Bitter Neumann located at 827 N 14<sup>th</sup> Street.

REPORT PREPARED BY: Ellise Rose, Associate Planner

#### **BACKGROUND / ANALYSIS:**

Jos. Schmitt Construction Co., Inc. is proposing to reconstruct the loading dock and warehouse at Bitter Neumann located at 827 N 14<sup>th</sup> Street. The applicant states the following:

- Bitter Neumann is proposing the demolition of approximately 11,000 SF of the warehouse and loading dock space located at the northeast corner of the property.
- A new 2,800 SF structure will be erected to resolve the roof issues of the interior connector building and create 3 new loading docks to accommodate semi-trailer parking and a compactor on-site.
- To access the new loading docks, a recessed loading dock pit will be constructed starting at the new dock face and sloping up to the existing grade at the intersection of Niagara Ave and N. Commerce St.
- The new addition will contain 3 loading docks. One dock will be used for merchandise deliveries, one will be used for a semi-trailer to house large appliances and furniture for recycling, and the final will be used for a new compactor.
- The addition will match the existing floor level of the service and retail spaces allowing a more direct flow through the first floor.
- The new addition will contain a new egress stair which will serve the second-floor retail space and all levels of the existing warehouse.
- Approximately 1,150 SF of retail space will be included on the second floor of the addition, which will help improve the existing second floor circulation path.
- The existing 3-story warehouse building is clad in light beige horizontal siding with a dark brown fascia accent. The remainder of the exterior was renovated in 2023 to introduce an updated color scheme, add new windows for a greater connection to passers-by on North 14th Street, and create more focus at the Main Entrance.

1

Item 5.

- The goal of the Proposed Exterior Design is to continue the updated color scheme that was introduced during the 2023 façade renovation project.
- The brick that is exposed on the east face of the north building will be repaired and painted a light gray (Sherwin Williams SW 7051 Analytical Gray) to match the North facade. The new loading dock addition will be clad in new metal wall paneling with a matching profile to the paneling installed on 14th Street, and a color to match the brick paint color (McElroy Metal Sandstone). The CMU stair tower and fire wall will be clad in horizontal Insulated Metal Paneling in a coordinating accent color (McElroy Metal Surrey Beige). The remainder of the 3-story warehouse that will remain will be clad in new metal paneling (lower band McElroy Metal Sandstone, main portion of wall McElroy Metal Charcoal). The recladding of the warehouse will start on the east façade at the new addition, wrap around the south and back to the west façade to the point where the warehouse and South Concrete Block building meet. The visual appearance of the reclad warehouse will match the pre-engineered metal building portion of the 14th Street facade. The new and existing roof edge will match McElroy Metal Dark Bronze.
- Other items that will be part of the façade scheme include:
  - New overhead doors to be dark gray to match McElroy Metal Charcoal.
  - New Hollow Metal Doors and Frames to be painted dark gray to match McElroy Metal Charcoal.