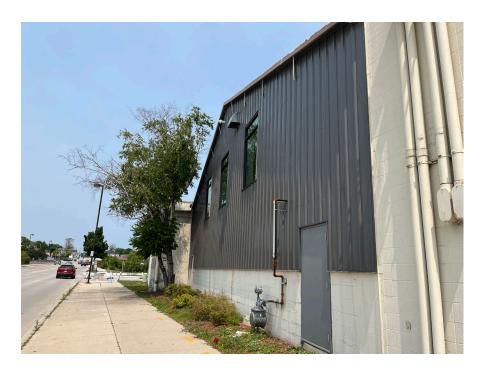

- Bitter Neumann is proposing the demolition of approximately 11,000 SF of the warehouse and loading dock space located at the northeast corner of the property.
- A new 2,800 SF structure will be erected to resolve the roof issues of the interior connector building and create 3 new loading docks to accommodate semi-trailer parking and a compactor on-site.
- To access the new loading docks, a recessed loading dock pit will be constructed starting at the new dock face and sloping up to the existing grade at the intersection of Niagara Ave and N. Commerce St.
- The new addition will contain 3 loading docks. One dock will be used for merchandise deliveries, one will be used for a semi-trailer to house large appliances and furniture for recycling, and the final will be used for a new compactor.
- The addition will match the existing floor level of the service and retail spaces allowing a more direct flow through the first floor.
- The new addition will contain a new egress stair which will serve the second-floor retail space and all levels of the existing warehouse.
- Approximately 1,150 SF of retail space will be included on the second floor of the addition, which will help improve the existing second floor circulation path.
- The existing 3-story warehouse building is clad in light beige horizontal siding with a dark brown fascia accent. The remainder of the exterior was renovated in 2023 to introduce an updated color scheme, add new windows for a greater connection to passers-by on North 14th Street, and create more focus at the Main Entrance.

1

Item 5.

- The goal of the Proposed Exterior Design is to continue the updated color scheme that was introduced during the 2023 façade renovation project.
- The brick that is exposed on the east face of the north building will be repaired and painted a light gray (Sherwin Williams SW 7051 Analytical Gray) to match the North facade. The new loading dock addition will be clad in new metal wall paneling with a matching profile to the paneling installed on 14th Street, and a color to match the brick paint color (McElroy Metal Sandstone). The CMU stair tower and fire wall will be clad in horizontal Insulated Metal Paneling in a coordinating accent color (McElroy Metal Surrey Beige). The remainder of the 3-story warehouse that will remain will be clad in new metal paneling (lower band McElroy Metal Sandstone, main portion of wall McElroy Metal Charcoal). The recladding of the warehouse will start on the east façade at the new addition, wrap around the south and back to the west façade to the point where the warehouse and South Concrete Block building meet. The visual appearance of the reclad warehouse will match the pre-engineered metal building portion of the 14th Street facade. The new and existing roof edge will match McElroy Metal Dark Bronze.
- Other items that will be part of the façade scheme include:
  - New overhead doors to be dark gray to match McElroy Metal Charcoal.
  - New Hollow Metal Doors and Frames to be painted dark gray to match McElroy Metal Charcoal.

### • Colors:

- Brick: Sherwin Williams SW 7051 Analytical Gray
- New Metal Paneling at Loading Docks: McElroy Metal Sandstone
- New Metal Paneling at existing warehouse [Lower band ONLY]: McElroy Metal Sandstone
- New Metal Paneling at existing warehouse: McElroy Metal Charcoal
- New Insulated Metal Paneling at stair tower and fire wall: McElroy Metal Surrey Beige
- New and Existing Roof Edge: McElroy Metal Dark Bronze
- o Overhead Doors: Paint to Match McElroy Metal Charcoal
- Hollow Metal Doors: Paint to Match McElroy Metal Charcoal