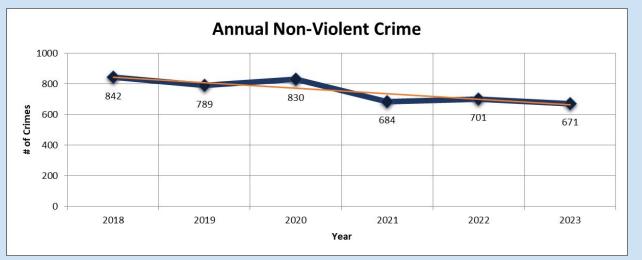

5   |
| Theft         | 719   | 678  | 689  | 563  | 597  | 649                     | 585  |
| MV Theft      | 25    | 19   | 35   | 34   | 29   | 28                      | 19   |
| Arson         | 8     | 3    | 10   | 5    | 10   | 7                       | 2    |
| Non-Violent   | 842   | 789  | 830  | 684  | 701  | 769                     | 671  |
| Total Part I  | 1,012 | 947  | 973  | 841  | 852  | 925                     | 828  |

In 2017, the SPD transitioned from reporting crime in the Uniform Crime Reporting format to the National Incident-Based Reporting System Format. The NIBRS reporting includes up to 10 offenses per incident, provides detail on the context of crimproves understanding on multi-offense incidents and collects data on 52 crimes across 24 offense categories.







### **Traffic Accident Data**

| 2022 Total | 1,418 | 2023 Total | 1,390 | Difference | -28 | Percent | -2% |   |
|------------|-------|------------|-------|------------|-----|---------|-----|---|
|            |       |            |       | l          |     |         | l   | ı |





## **COMMUNITY OUTREACH**

Partnering together to make our City the best it can be.





## 2023 Citizen Academy



March 14th, 2023 marked the beginning of the 27th Annual Citizen Academy. 23 citizens participated in this 11 week academy, which provides citizens with an opportunity to gain knowledge and a better understanding of the vision, values, goals, and operations of the Sheboygan Police Department. The Citizen Academy is designed to be interactive through lectures, demonstrations and practical exerci