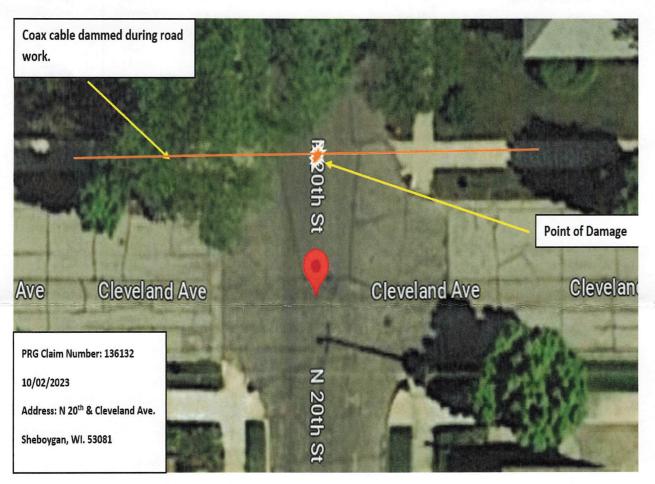

|              |                     | \$75.26  |
|                | Invoice                                                | Total        |                     | \$384.26 |

For questions regarding this invoice, please contact: Brandi Evans, 980-202-7702 or via email at bevans@prgconsulting.net



# **Damage Investigation Findings**

PRG CLAIM: CHS-136132

**DATE OF DAMAGE:** 10/02/2023 09:45 AM **NOTIFICATION:** 10/02/2023 11:43 AM

LOCATION: N 20th St & Cleveland Ave, Sheboygan, WI 53081

**INVESTIGATOR:** Jeremy DesJarlais

#### **SUMMARY**

On Wednesday, October 2nd, 2023, at 11:43 AM, I was notified by Charter Spectrum about damage at N 20th St & Cleveland Ave. Sheboygan, WI. 53081. The damage happened to an aerial coax damaged by a backhoe while working on the road.



#### **STATEMENTS**

I arrived at the location of the damage on 10/03/2023 at approximately 11:00 AM. Upon arrival, I spoke with the backhoe operator on location, and he indicated he did in fact hit the overhead wire. This is a second call same location with two different damages being done to the same line. After reviewing my investigation photos and talking to Joel Kolste of Sheboygan Public Works on the phone, it has been determined, that the line that was hit was hit by the damaging company.

#### **DETERMINATION**

Based on the information gathered, it is my determination that Sheboygan Public Works is responsible for the damage to Charter Communication facilities and any costs associated with the repair or replacement of those facilities.



# **ROOT CAUSE**

Aerial facility was no