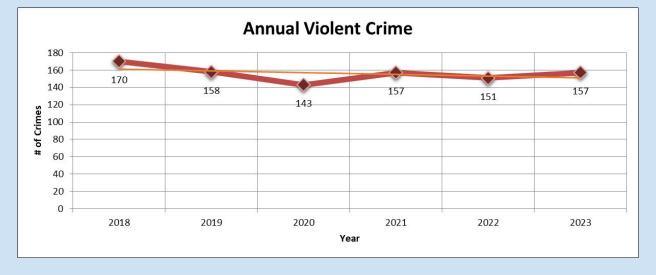

65   |
| Theft         | 719   | 678  | 689  | 563  | 597  | 649                     | 585  |
| MV Theft      | 25    | 19   | 35   | 34   | 29   | 28                      | 19   |
| Arson         | 8     | 3    | 10   | 5    | 10   | 7                       | 2    |
| Non-Violent   | 842   | 789  | 830  | 684  | 701  | 769                     | 671  |
| Total Part I  | 1,012 | 947  | 973  | 841  | 852  | 925                     | 828  |

In 2017, the SPD transitioned from reporting crime in the Uniform Crime Reporting format to the National Incident-Based Reporting System Format. The NIBRS reporting includes up to 10 offenses per incident, provides detail on the context of crimproves understanding on multi-offense incidents and collects data on 52 crimes across 24 offense categories.







### **Traffic Accident Data**

| 2022 Total | 1,418 | 2023 Total | 1,390 | Difference | -28 | Percent | -2% |   |
|------------|-------|------------|-------|------------|-----|---------|-----|---|
|            |       |            |       | l          |     |         | l   | ı |





## **COMMUNITY OUTREACH**

Partnering together to make our City the best it can be.





## 2023 Citizen Academy



March 14th, 2023 marked the beginning of the 27th Annual Citizen Academy. 23 citizens participated in this 11 week academy, which provides citizens with an opportunity to gain knowledge and a better understanding of the vision, values, goals, and operations of the Sheboygan Police Department. The Citizen Academy is designed to be interactive through lectures, demonstrations and practical exer