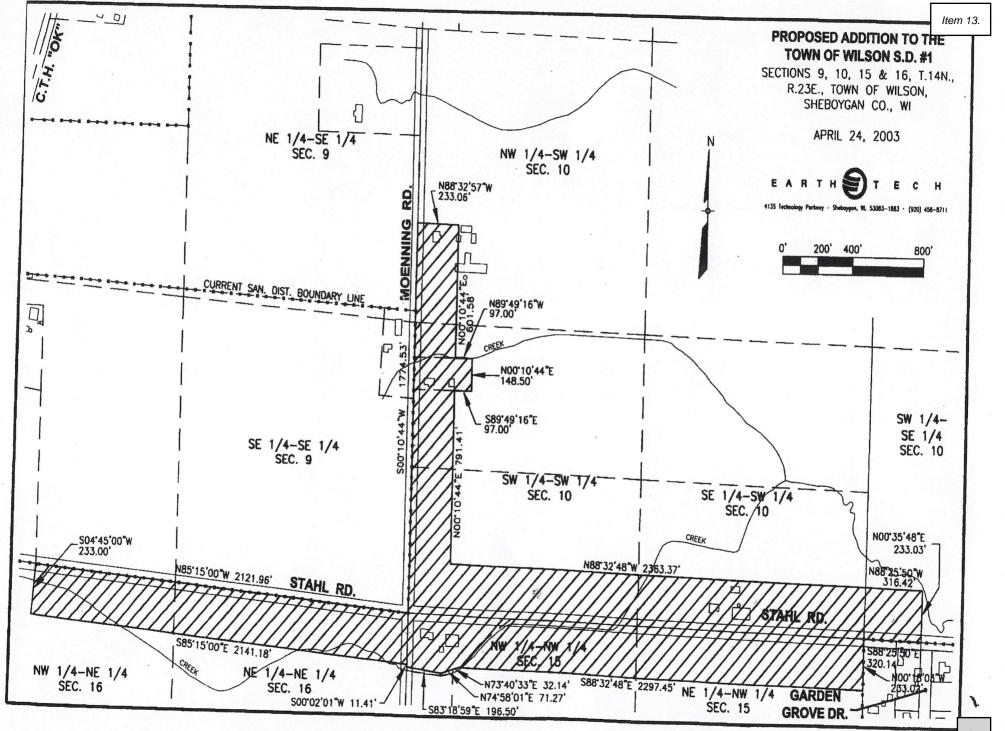

-50"W, 316.42 feet;

thence N88°-32'-48"W, on a line parallel with and 233.00 feet north of the south line of the SW 1/4 of said Section 10, 2363.37 feet;

thence N00°-10'-44"E, on a line parallel with and 233.00 feet east of the west line of said SW 1/4 of Section 10, 791.41 feet;

thence S89°-49'-16"E, 97.00 feet;

thence N00°-10'-44"E, 148.50 feet;

thence N89°-49'-16"W, 97.00 feet;

thence N00°-10'-44"E, on a line parallel with and 233.00 feet east of the west line of said SW 1/4 of Section 10, 601.58 feet;

thence N88°-32'-57"W, 233.06 feet to the west line of said SW 1/4 of Section 10;

thence S00°-10'-44"W, along said west line, 1774.53 feet to the Point of Beginning and the end of this description.

Description by: Ken Wolf, Earth Tech, Inc., April 1, 2003, revised April 24, 2003



|                                             |                           | 1711600                               |
|---------------------------------------------|---------------------------|---------------------------------------|
|                                             | NOTICE OF ASSESSMENT LIEN | SHEBOYGAN COUNTY, WI<br>RECORDED ON   |
|                                             |                           | 18/18/2883 81:59PH                    |
| Document Number                             |                           | DARLENE J. NAVIS<br>REGISTER OF DEEDS |
| Return Address:                             |                           | RECORDING FEE: 15.00<br>TRANSFER FEE: |
| TOWN OF WILSON<br>5935 South Business Drive |                           | STAFF ID 6<br>TRAMS # 3108