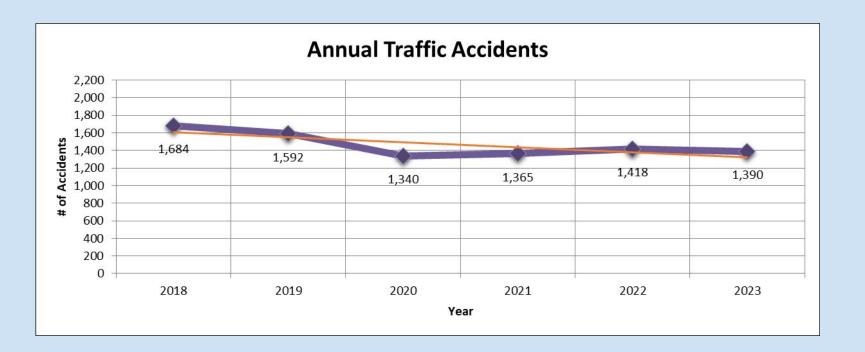

842   | 789  | 830  | 684  | 701  | 769                     | 671  |
| Total Part I  | 1,012 | 947  | 973  | 841  | 852  | 925                     | 828  |

In 2017, the SPD transitioned from reporting crime in the Uniform Crime Reporting format to the National Incident-Based Reporting System Format. The NIBRS reporting includes up to 10 offenses per incident, provides detail on the context of crimproves understanding on multi-offense incidents and collects data on 52 crimes across 24 offense categories.







### **Traffic Accident Data**

| 2022 Total | 1,418 | 2023 Total | 1,390 | Difference | -28 | Percent | -2% |   |
|------------|-------|------------|-------|------------|-----|---------|-----|---|
|            |       |            |       | l          |     |         | l   | ı |





## **COMMUNITY OUTREACH**

Partnering together to make our City the best it can be.





## 2023 Citizen Academy



March 14th, 2023 marked the beginning of the 27th Annual Citizen Academy. 23 citizens participated in this 11 week academy, which provides citizens with an opportunity to gain knowledge and a better understanding of the vision, values, goals, and operations of the Sheboygan Police Department. The Citizen Academy is designed to be interactive through lectures, demonstrations and practical exercises. Participants are exposed to many areas of police work including the hiring process, current department initiatives, police investigations, use of force, and the legal system.





## **2023 Junior Police Academy**







In 2023, the SPD hosted two Junior Police Academy (JPA) ses