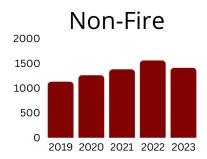

#### REPORT OF OFFICERS

Rust - 8.

- 25. R. O. No. 123-23-24 by Fire Chief Eric Montellano pursuant to section 24-400 of the Municipal Code, I herewith submit my annual report for the Fire Department, for the year 2023. REFER TO LICENSING, HEARINGS, AND PUBLIC SAFETY COMMITTEE
- 26. R. O. No. 126-23-24 by City Clerk submitting a claim from Albert J. Istvanek for alleged injuries to his dog at the Dog Run Park on 18th Street. REFER TO FINANCE AND PERSONNEL COMMITTEE
- 27. R. O. No. 124-23-24 by Comptroller Evan Grossen pursuant to Sheboygan Municipal Code § 2-912(b), which requires the comptroller to file with the common council, not less than monthly, a list of the claims approved, showing the date paid, the name of the claimant, the purpose and the amount, the attached list of paid vouchers for February 2024 is being provided. REFER TO FINANCE AND PERSONNEL COMMITTEE
- 28. R. O. No. 125-23-24 submitting a license application (Brennans). REFER TO LICENSING, HEARINGS, AND PUBLIC SAFETY
- 29. R. O. No. 127-23-24 by City Clerk submitting a claim from Irma Reyes and Jorge Martinez for alleged injuries due to an accident. REFER TO FINANCE AND PERSONNEL COMMITTEE