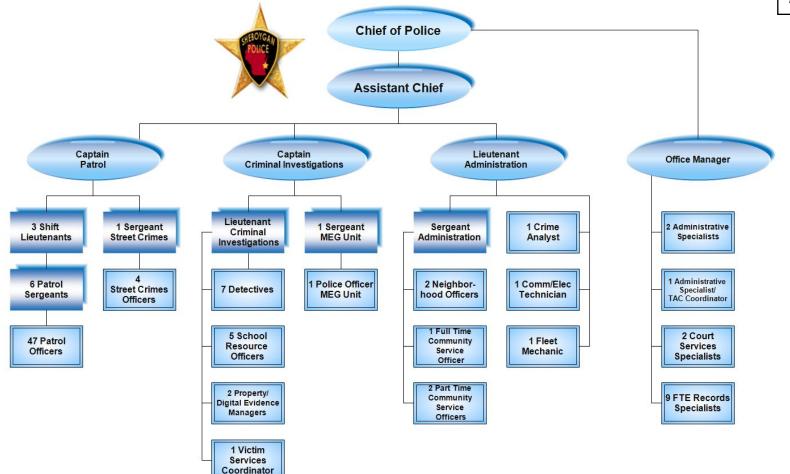

#### MOTION TO APPROVE THE MINUTES

Motion made by Dekker, Seconded by Rust.

Voting Yea: Dekker, Felde, Filicky-Peneski, Heidemann, Mitchell, Perrella, Rust − 7.