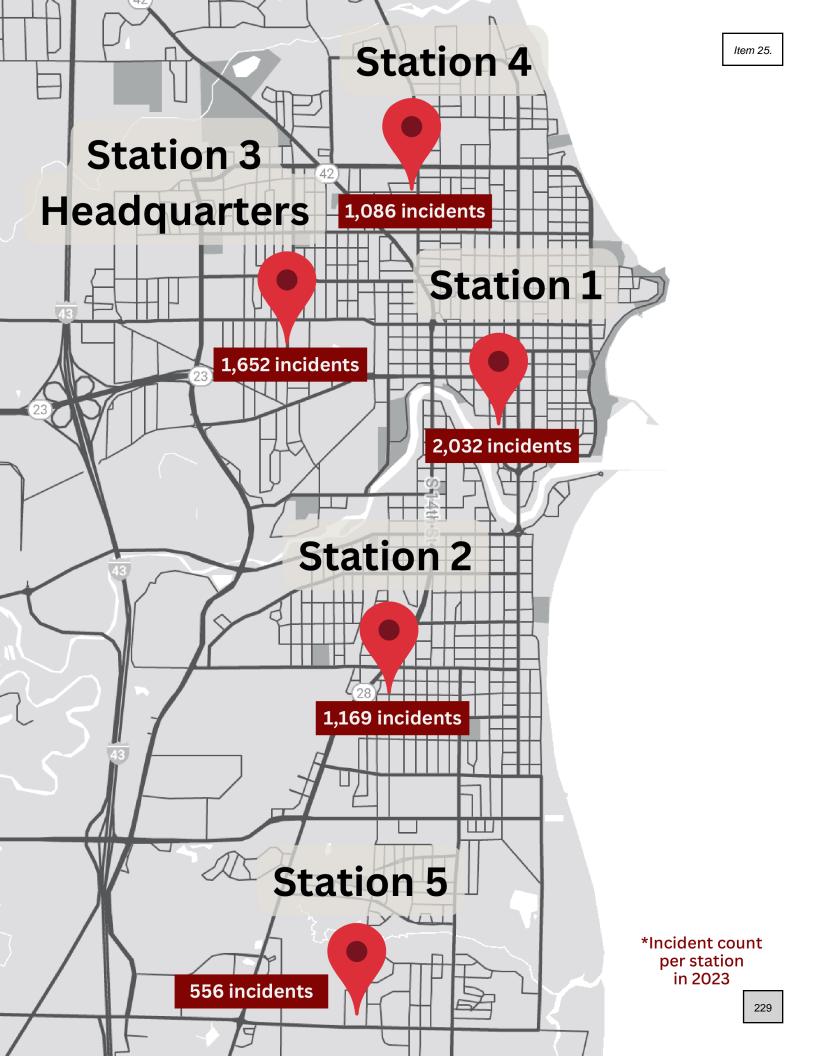

ins a great legacy of service.



Did you know? Horses were trained and conditioned just like firefighters.

When responding to a fire, the horses were trained to run out of their stalls and in front of the piece of equipment they were to pull. The horses were conditioned by being hitched to an exercise wagon and being taken for a run.

#### ... and Now

The Sheboygan Fire Department is a 24/7 staffed department providing service for fire protection and emergency medical services. Our department responds to a wide range of incident types which may go well beyond internal capabilities. Therefore, our firefighters also train with outside specialty response teams, such as the Sheboygan County Hazmat and Technical Rescue teams including the Sheboygan County Dive Team, which the SFD oversees.



### Personnel

#### **ADMINISTRATIVE STAFF**

Fire Chief Eric Montellano Asst. Chief Jeffrey Salzman Asst. Chief Michael Lubbert Division Chief Nic Noster

Battalion Chief Pat Nicolaus Battalion Chief Jamon Ingelse Battalion Chief Chase Longmiller

Admin. Coordinator Karley Campbell Admin. Asst. Mindi Garrigan

Chaplain Father Leo Gavrilos

#### **NEW HIRES**

Ryan Heitzmann Joshua Hittman Daniel Hernandez Andre Schmitt Bryce Goodman Jacob Hittman Connor Walsh



#### **PROMOTIONS**

Lt. Jordan Juday FEO Ryan Shaw FEO Larry McBain II FEO Jestin Demerath FEO Roy Brion

#### **RETIREMENTS**

FEO Scott Mueller, 17 years FEO Dean Bauer, 15 years

#### STAFFING INCREASE APPROVED

With the support of Common Council, the Fire Department was approved for its first staffing increase in over a dec