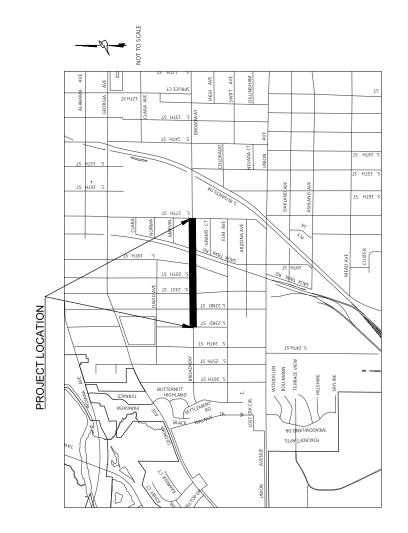

------|------------|-----------|---------|---------------|
| Designed By | Drawn By | Checked By | Plot Date | Bid No. | Project Date  |

| TJM         | TJM      | KEI        | 2/21/2024 | 2487-24 | FEBRUARY 2024 | -         |             |
|-------------|----------|------------|-----------|---------|---------------|-----------|-------------|
| Designed By | Drawn By | Checked By | Plot Date | Bid No. | Project Date  | Sheet No. | Drawing No. |

| (SOUTH STREET TO SOUTH STREET)     |
|------------------------------------|
| YAWQAOAB                           |
| 2024 COMPLETE STREETS IMPROVEMENTS |

## BID NUMBER: 2487-24

# CITY OF SHEBOYGAN DEPARTMENT OF PUBLIC WORKS

## 2024 COMPLETE STREETS IMPROVEMENTS

### **BROADWAY**

(SOUTH 23RD STREET TO SOUTH 17TH STREET)

### FEBRUARY 2024





Item 20.

Union Avenue and Broadway (#8987073) Owner: Sheboygan WI, City of Solicitor: Sheboygan WI, City of 03/07/2024 10:00 AM CST

|               |          |         |                                                                |          |             | LaLonde Co         | ontractors, Inc.          |
|---------------|----------|---------|----------------------------------------------------------------|----------|-------------|--------------------|---------------------------|
| Section Title |          | em Code | Item Description                                               | UofM     | Quantity    | Unit Price         | Extension                 |
|               | 1        |         | . Mobilization                                                 | LS       |             | \