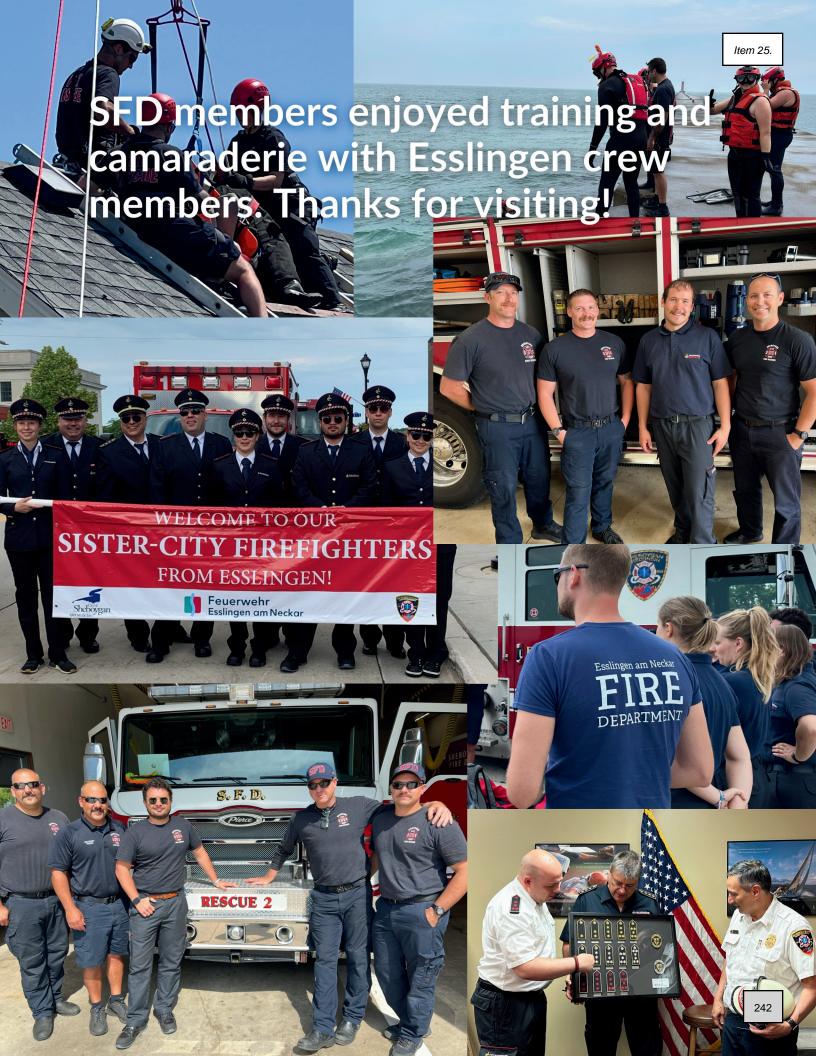

The SFD received mindfulness and yoga training from Humble Warrior. The main focus of this training is health and wellness for first responders using different techniques, such as breathing practices, meditation, and stretching. Firefighters can learn from this training and use it to go from "chaos to calm" in any given situation.



# FIRE RESCUE

\*\*

#### Esslingen Visit

Our German colleagues from Sheboygan's sister city in Esslingen visited us this summer. Our cities partner with each other to foster cultural exchange, strengthen relationships, and share heritage, traditions, and accomplishments. During their visit, Esslingen firefighters participated alongside SFD firefighters in the 4th of July parade and attended rescue swimmer training, among other firefighting activities.







# **Contact Information**

- **\** 920-459-3327
- ☑ fire.department@sheboyganwi.gov
- 角 1326 N 25 Street, Sheboygan, WI 53081
- www.sheboyganfire.com
- **f** @SheboyganFireDepartment

#### **File Attachments for Item:**

26. R. C. No. 250-23-24 by Licensing, Hearings, and Public Safety Committee to whom was referred R. O. No. 125-23-24 by City Clerk submitting a license application (Brennan's); recommends granting the application.

#### CITY OF SHEBOYGAN R. C. 250-23-24

#### BY LICENSING, HEARINGS, AND PUBLIC SAFETY COMMITTEE.

#### **APRIL 3, 2024.**

Your Committee to whom was referred R. O. No. 125-23-24 by City Clerk submitting a license application (Brennan's); recommends granting the application.

| Committee:                              |