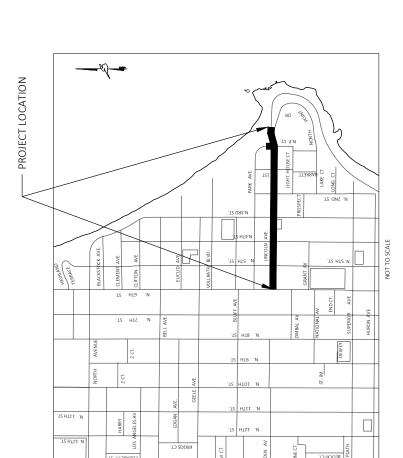

#### **5.** Confirmation of Mayoral Appointments

Alderperson Daniel Peterson to the Public Works Committee

#### TO THE HONORABLE MEMBERS OF THE COMMON COUNCIL:

I hereby submit the following appointments for your confirmation:

• Alder Daniel Peterson to be considered for appointment to the Public Works Committee.