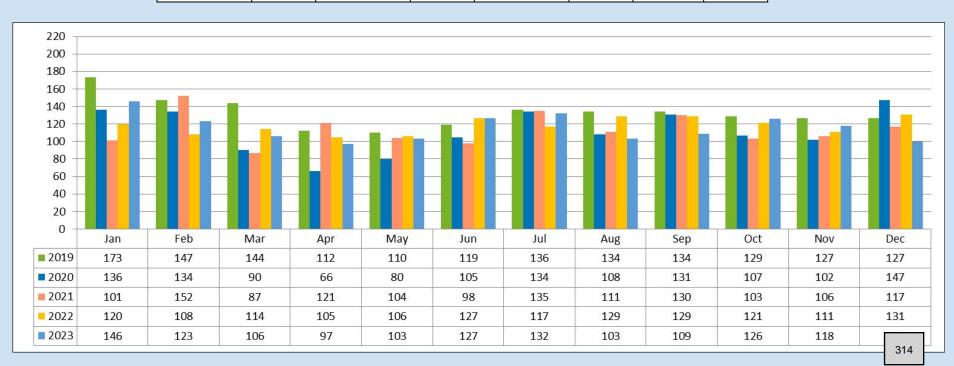

| 842   | 789  | 830  | 684  | 701  | 769                     | 671  |
| Total Part I  | 1,012 | 947  | 973  | 841  | 852  | 925                     | 828  |

In 2017, the SPD transitioned from reporting crime in the Uniform Crime Reporting format to the National Incident-Based Reporting System Format. The NIBRS reporting includes up to 10 offenses per incident, provides detail on the context of crimproves understanding on multi-offense incidents and collects data on 52 crimes across 24 offense categories.







### **Traffic Accident Data**

| 2022 Total | 1,418 | 2023 Total | 1,390 | Difference | -28 | Percent | -2% |   |
|------------|-------|------------|-------|------------|-----|---------|-----|---|
|            |       |            |       | l          |     |         | l   | ı |





## **COMMUNITY OUTREACH**

Partnering together to make our City the best it can be.





## 2023 Citizen Academy



March 14th, 2023 marked the beginning of the 27th Annual Citizen Academy. 23 citizens participated in this 11 week academy, which provides citizens with an opportunity to gain knowledge and a better understanding of the vision, values, goals, and operations of the Sheboygan Police Department. The Citizen Academy is designed to be interactive through lectures, demonstrations and practical exercises. Participants are exposed to many areas of police work including the hiring process, current department initiatives, police investigations, use of force, and the legal system.





## **2023 Junior Police Academy**







In 2023, the SPD hosted two Junior Police Academy (JPA) s