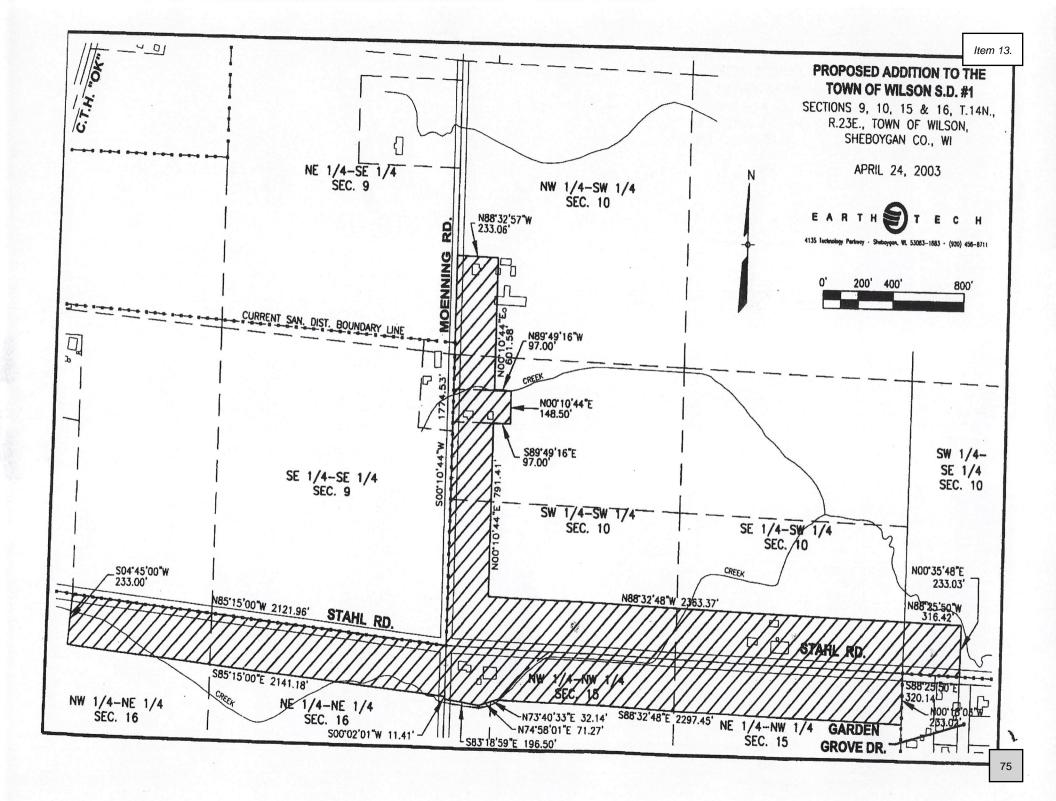

ence N88°-25'-50"W, 316.42 feet;

thence N88°-32'-48"W, on a line parallel with and 233.00 feet north of the south line of the SW 1/4 of said Section 10, 2363.37 feet;

thence N00°-10'-44"E, on a line parallel with and 233.00 feet east of the west line of said SW 1/4 of Section 10, 791.41 feet;

thence S89°-49'-16"E, 97.00 feet;

thence N00°-10'-44"E, 148.50 feet;

thence N89°-49'-16"W, 97.00 feet;

thence N00°-10'-44"E, on a line parallel with and 233.00 feet east of the west line of said SW 1/4 of Section 10, 601.58 feet;

thence N88°-32'-57"W, 233.06 feet to the west line of said SW 1/4 of Section 10;

thence S00°-10'-44"W, along said west line, 1774.53 feet to the Point of Beginning and the end of this

Ken Wolf, Earth Tech, Inc., April 1, 2003, revised April 24, 2003 Description by:



#### FARM OPTIONS

If you own land that is agriculturally zoned and is currently under active agricultural use in addition to the above options, the following option is granted by the District. Payment of:

- (a) If you have a home or other connecting unit on farm one hundred (100) feet for each connecting unit (\$2,200.00).
- (b) Six hundred (600) feet plus connection charge.

The total of (a) and (b) shall be payable in ten (10) equal annual installments plus interest on the unpaid balance.

The balance shall be deferred and shall be paid on sale or development of any part of the farm lands covered under this assessment unless the land is sold or transferred to a member of the immediate family who continues to be actively engaged in the farming of the land.

If the land is sold to a no