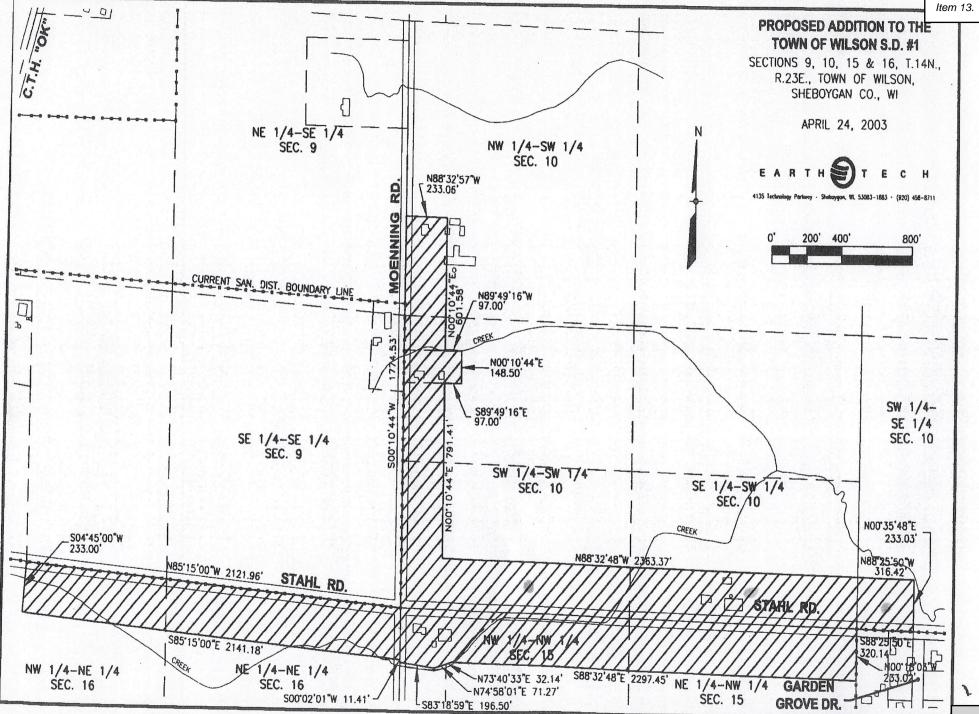

-50"W, 316.42 feet;

thence N88°-32'-48"W, on a line parallel with and 233.00 feet north of the south line of the SW 1/4 of said Section 10, 2363.37 feet;

thence N00°-10'-44"E, on a line parallel with and 233.00 feet east of the west line of said SW 1/4 of Section 10, 791.41 feet;

thence S89°-49'-16"E, 97.00 feet;

thence N00°-10'-44"E, 148.50 feet:

thence N89°-49'-16"W, 97.00 feet:

thence N00°-10'-44"E, on a line parallel with and 233.00 feet east of the west line of said SW 1/4 of Section 10, 601.58 feet;

thence N88°-32'-57"W, 233.06 feet to the west line of said SW 1/4 of Section 10;

thence S00°-10'-44"W, along said west line, 1774.53 feet to the Point of Beginning and the end of this description.

Description by: Ken Wolf, Earth Tech, Inc., April 1, 2003, revised April 24, 2003



# Document Number Return Address: TOWN OF WILSON 5935 South Business Drive Sheboygan, WI 53081 Parcel I.D. Number:

1711600

SHEBOYGAN COUNTY, WI RECORDED ON

10/10/2003 01:59PM

DARLENE J. NAVIS REGISTER OF DEEDS

RECORDING FEE: TRANSFER FEE:

STAFF ID 6 TRANS # 31000

# OF PAGES: 3

Recording Area

Notice is hereby given that Town Sanitary District No. 1 of the Town of Wilson has levied special assessments pursuant to Section 66.0703 of the Wisconsin Statutes for the purpose of financing a sanitary sewer extension construction project. Pursuant to Section 66.0721 of the Wisconsin Statutes, certain property that is "eligible farmland" as defined in said Section was exempted from current special assessment levy.

Notice is further given that at such time as (i) a structure located on the