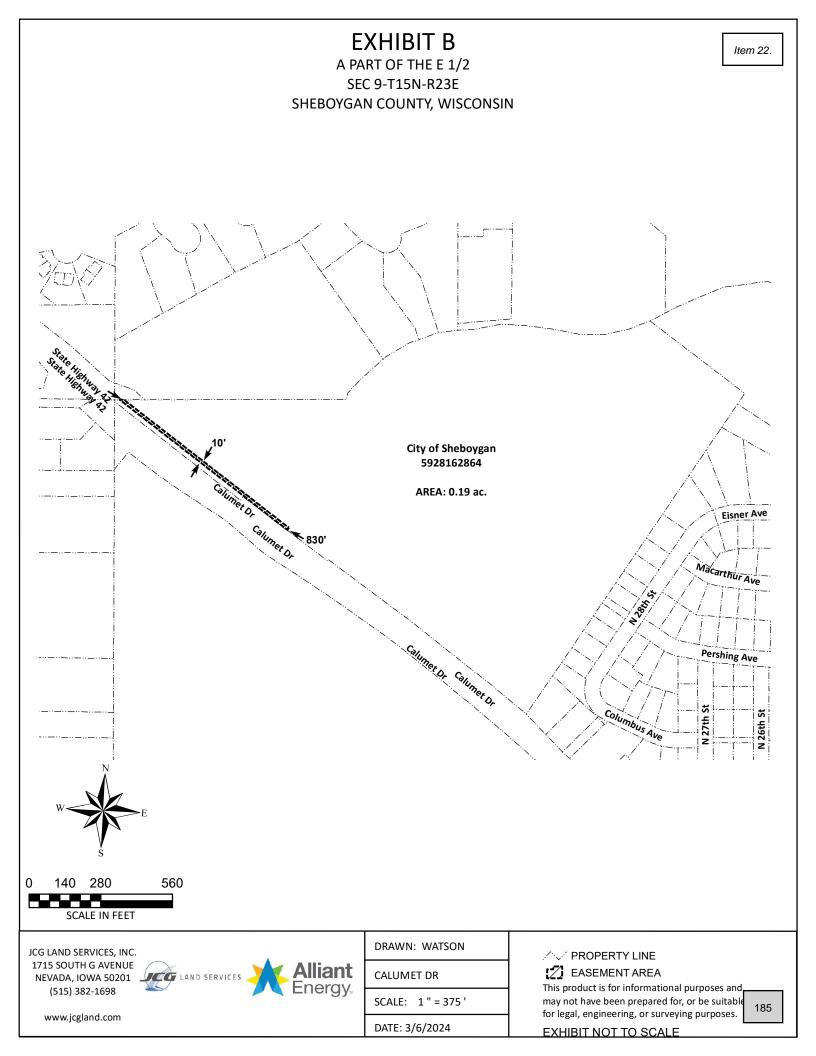

3) east, lying west of the Sheboygan & Calumet Plank Road running through said eighty (80) acres of land. The land hereby agreed to be surveyed contains about sixty-nine and one-half (69-1/2) acres.

Grantor's deeds being recorded on May 12, 1992, as Document Number 1342328; on March 28, 1946, as Document Number 472169; on November 6, 1943, as Document Number 440454; on May 18, 1937, as Document Number 350282; & August 7, 1920, as Document Number 198959 in the office of the Register of Deeds for Sheboygan County, Wisconsin.

#### Easement area:

The easement area being the South Ten (10) feet of the West Eight hundred thirty (830) feet, lying parallel with the North right-of-way line of Calumet Drive, as depicted on the attached Exhibit "B", being part of the above-described real estate.



#### File Attachments for Item:

23. R. C. No. 246-23-24 by Public Works Committee to whom was referred Res. No. 196-23-24 by Alderpersons Dekker and Rust authorizing the appropriate City officials to apply for the Targeted Runoff Management & Notice of Discharge Grant and Urban Nonpoint Source and Stormwater Grant with the Wisconsin Department of Natural Resources for the purpose of implementing measures to control agricultural or urban storm water runoff pollution sources (as described in the application and pursuant to ss.281.65 or 281.66, Wis. Stats., and chs. NR 151, 1153 and 154); recommends adopting the Resolution.

## CITY OF SHEBOYGAN R. C. 246-23-24

#### BY PUBLIC WORKS COMMITTEE.

## **APRIL 3, 2024.**

Your Committee to whom was referred Res. No. 196-23-24 by Alderpersons De