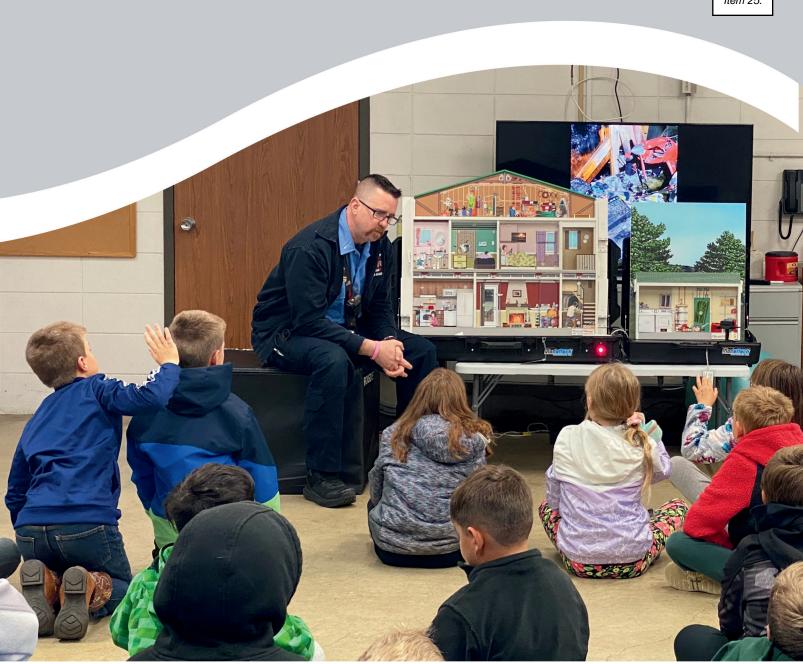

lishes this is through live onair broadcasts on WHBL. Assistant Chief Lubbert gives updates regarding fire prevention tips for the season or to inform of upcoming events. The public can tune in to 1330 AM WHBL every third Friday of the month from 8:40am to 8:50am to learn something new about fire safety or to hear good reminders.



#### SFD Trivia

In the early 1900's, what was the leading cause of fire injuries to Sheboygan citizens?

Due to the extensive use of kerosene, lamps and lanterns, using kerosene as fuel, accounted for more burns and deaths than any other cause. Most fire injuries occurred because people were careless when filling lamps or standing too close when a lamp tipped.occurred because people were careless when filling lamps or standing too close when a lamp tipped.





Lieutenant Langdon demonstrates the "House of Hazards" to a group of students.

#### **School Programs**

The SFD has a long history of providing top-tier education to reduce fire risk in the community. Each fall, the SFD commits time and resources to educate our community's children through fire prevention programs. Kindergarteners through 4th graders from the Sheboygan Area School District, parochial schools, and home school groups were taught about fire prevention safety and what to do in case of emergency. Over 3,100 students were reached in 2023. These programs are vital to continue working toward a safer community for everyone.



### **Other Events**



#### Professional Fire Fighters of Wisconsin

L483 Union members traveled to Madison to serve as instructors and liaisons for sta