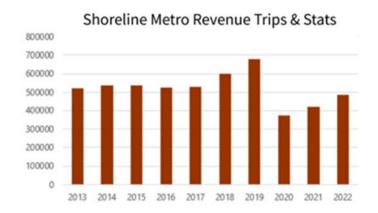

Here is a summary Third and Fourth Quarter reports:

- Transit Utility:
  - Shoreline Metro ridership was up 15 percent for Q3 and 11.4 percent for Q4.
    - Ridership is up 14.9 percent for CY2023
    - Many metrics improved during the quarters and for year end
  - Metro Connection ridership was down 1.6 percent for Q3 and 0.1 percent for Q4.
    - Ridership is up by 0.2 percent for CY2023
  - o Revenue was up 87.7 percent for Q3 and 9.9 percent for Q4.
    - Revenue was up 29.4 percent for CY2023
  - Expenses were up 10.5 percent in Q3 and down 11.4 percent for Q4.
    - Expenses were down 2.2 percent for CY2023
    - Many Q4 invoices are yet to be paid so expenses aren't expected to be remain less than CY2022.