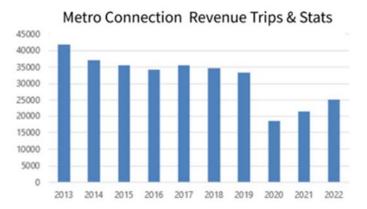

Here is a summary Third and Fourth Quarter reports:

- Transit Utility:
  - Shoreline Metro ridership was up 15 percent for Q3 and 11.4 percent for Q4.
    - Ridership is up 14.9 percent for CY2023
    - Many metrics improved during the quarters and for year end
  - Metro Connection ridership was down 1.6 percent for Q3 and 0.1 percent for Q4.
    - Ridership is up by 0.2 percent for CY2023
  - o Revenue was up 87.7 percent for Q3 and 9.9 percent for Q4.
    - Revenue was up 29.4 percent for CY2023
  - Expenses were up 10.5 percent in Q3 and down 11.4 percent for Q4.
    - Expenses were down 2.2 percent for CY2023
    - Many Q4 invoices are yet to be paid so expenses aren't expected to be remain less than CY2022.