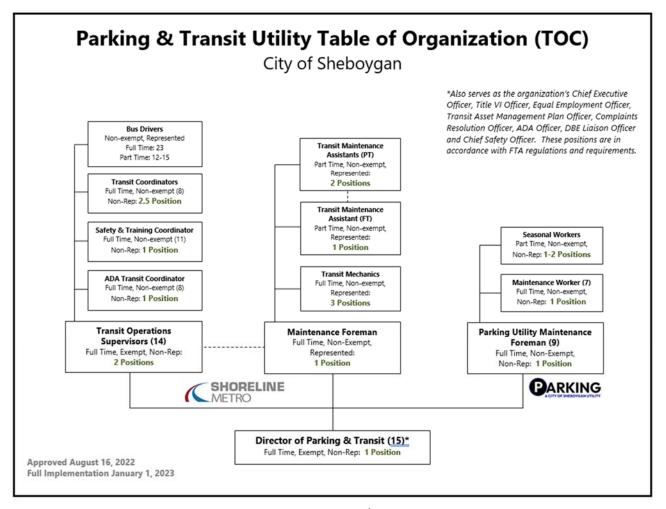

#### REQUEST FOR TRANSIT COMMISSION CONSIDERATION

**ITEM DESCRIPTION**: 9. Transit & Parking First Quarter Reports for 2024

**REPORT PREPARED BY:** Derek Muench, Director of Transit & Parking

**REPORT DATE:** 1/12/24 **MEETING DATE:** 1/16/24

#### **BACKGROUND / ANALYSIS:**

The reports for the third and fourth quarters of 2024 are presented for Shoreline Metro, Metro Connection and the Parking Utility for review and approval.