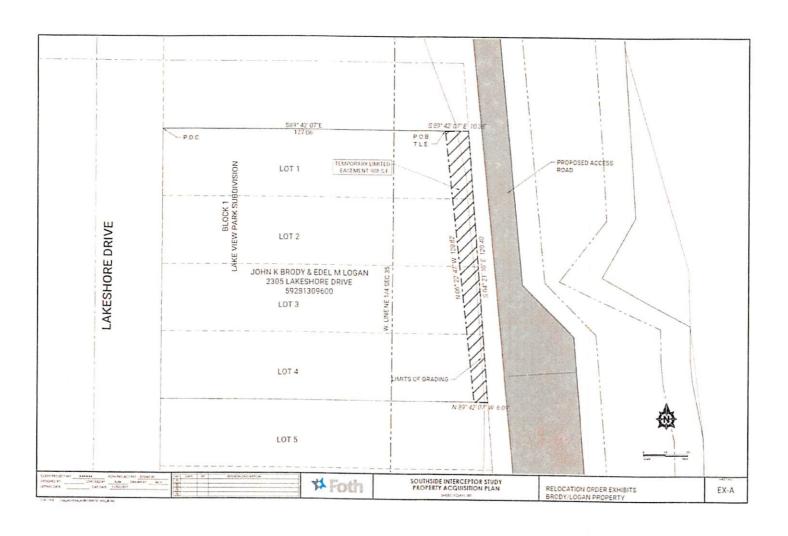

# Proposed Permanent sewer access easement (Rejman Living Trust property)

Land being a part of Lots 12, 13, 14 and 15, Block 2, Lake View Park Subdivision, being part of the Southwest 1/4 of the Northeast 1/4 of Section 35, Township 15 North, Range 23 East, in the City of Sheboygan, County of Sheboygan, State of Wisconsin.

Commencing at the Northwest corner of Lot 13, Block 2, Lake View Park Subdivision, said point being on the East right of way line of Lakeshore Drive; Thence North 00°17′53″ East 4.00 feet along the said right of way line to the Northwest corner of parcel described in Doc. No. 2013413; Thence South 89° 42′ 07″ East 255.89 feet along the North line of said parcel to the point of beginning of the lands being described; Thence continuing South 89°42′07″ East 2.72 feet along said North line to the Northeast of corner of said parcel; Thence South 07°36′33″ East along the East line of Block 2 a distance of 75.72 feet to the Southeast corner of parcel described in Doc. No. 2013413; Thence North 89°42′07″ West along the South line of said parcel 2.66 feet; Thence North 07°39′21″ West 75.73 feet to the point of beginning of lands being described.

Containing 202 Square feet (0.005 Ac.) of land more or less.

# Proposed Temporary limited easement (Rejman Living Trust property)

Land being a part of Lots 12, 13, 14 and 15, Block 2, Lake View Park Subdivision, being part of the Southwest 1/4 of the Northeast 1/4 of Section 35, Township 15 North, Range 23 East, in the City of Sheboygan, County of Sheboygan, State of Wisconsin.

Commencing at the Northwest corner of Lot 13, Block 2, Lake View Park Subdivision, said point being on the East right of way line of Lakeshore Drive; Thence North 00°17′53″ East 4.00 feet along the said right of way line to the Northwest corner of parcel described in Doc. No. 2013413; Thence South 89° 42′ 07″ East 234.40 feet along the North line of said parcel to the point of beginning of the lands being described; Thence continuing South 89°42′07″ East 21.49 feet along said North line; Thence South 07°39′21″ East 75.73 feet to the South line of parcel described in Doc. No. 2013413; Thence North 89°42′07″ West along the South line of said parcel 21.38 feet; Thence North 07°44′08″ West 75.74 feet to the point of beginning of lands being described.

Containing 1,608 Square feet (0.037 Ac.) of land more or less.

Date: 11/04/2021

Andrew Miazga (S-2826)

Address: 2605 Lakeshore Drive Tax Key No. 59281309750