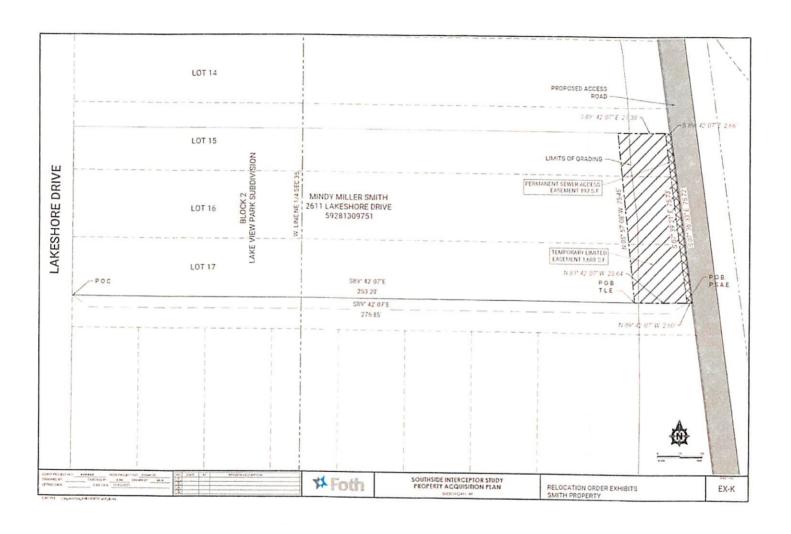

#### Proposed Permanent sewer access easement (Smith property)

Land being a part of Lots 15, 16 and 17, Block 2, Lake View Park Subdivision, being part of the Southwest 1/4 of the Northeast 1/4 of Section 35, Township 15 North, Range 23 East, in the City of Sheboygan, County of Sheboygan, State of Wisconsin.

Commencing at the Southwest corner of Lot 17, Block 2, Lake View Park Subdivision, said point being on the East right of way line of Lakeshore Drive; Thence South 89° 42′ 07″ East 276.85 feet along the said South line of to the point of beginning of the lands being described; Thence North 07°39′21″ West 75.73 feet to the North line of parcel described in Doc. No. 1968327; Thence South 89°42′07″ East 2.66 feet along the North line of said parcel, to the Northeast corner of parcel described in Doc. No. 1968327; Thence South 07°36′33″ East 75.72 feet along the East line of said parcel to the Southeast corner of Lot 17, Block 2; Thence North 89°42′07″ West 2.60 feet to the point of beginning of lands being described.

Containing 197 Square feet (0.005 Ac.) of land more or less.

# Proposed Temporary limited easement (Smith property)

Land being a part of Lots 15, 16 and 17, Block 2, Lake View Park Subdivision, being part of the Southwest 1/4 of the Northeast 1/4 of Section 35, Township 15 North, Range 23 East, in the City of Sheboygan, County of Sheboygan, State of Wisconsin.

Commencing at the Southwest corner of Lot 17, Block 2, Lake View Park Subdivision, said point being on the East right of way line of Lakeshore Drive; Thence South 89° 42′ 07″ East 253.20 feet along the said South line of to the point of beginning of the lands being described; Thence North 05°57′08″ West 75.45 feet to the North line of parcel described in Doc. No. 1968327; Thence South 89°42′07″ East 21.38 feet along said North line; Thence South 07°39′21″ East 75.73 feet to the South line of Lot 17, Block 2; Thence North 89°42′07″ West 23.64 feet to the point of beginning of lands being described.

Containing 1,688 Square feet (0.039 Ac.) of land more or less.

Date: 11/04/2021

Andrew Miazga (S-2826)

Address: 2611 Lakeshore Drive Tax Key No. 59281309751