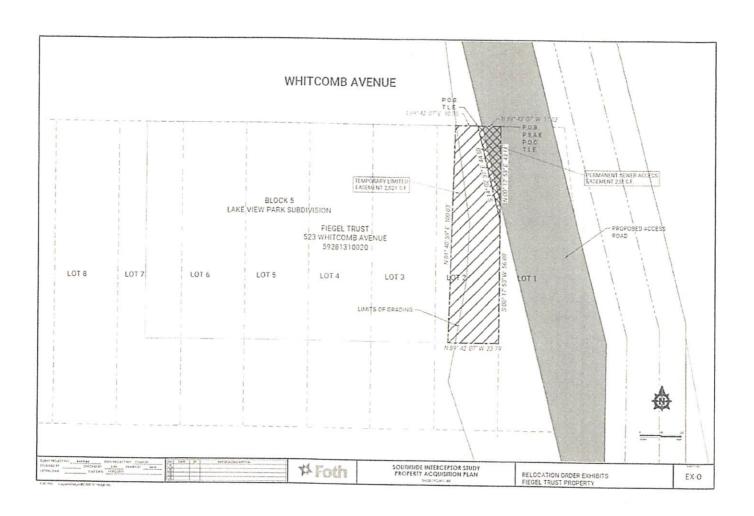

## Proposed Permanent sewer access easement (Fiegel Trust property)

Land being a part of Lot 2, Block 5, Lake View Park Subdivision, being part of the Northwest 1/4 of the Southeast 1/4 of Section 35, Township 15 North, Range 23 East, in the City of Sheboygan, County of Sheboygan, State of Wisconsin.

Beginning at the Northeast corner of Lot 2, Block 5, Lake View Park Subdivision; Thence North 89°42′07" West along North line of said Lot 2, 11.02 feet; Thence South 14°02′37" East 44.50 feet, to a point on East line of Lot 2, Block 5; Thence North 00°17′53" East along said East line, 43.11 feet to the point of beginning of lands being described.

Containing 238 Square feet (0.006 Ac.) of land more or less.

#### Proposed Temporary limited easement (Fiegel Trust property)

Land being a part of Lot 2, Block 5, Lake View Park Subdivision, being part of the Northwest 1/4 of the Southeast 1/4 of Section 35, Township 15 North, Range 23 East, in the City of Sheboygan, County of Sheboygan, State of Wisconsin.

Commencing at the Northeast corner of Lot 2, Block 5, Lake View Park Subdivision; Thence North 89° 42′ 07″ West 11.02 feet along the North line of said Lot 2 to the point of beginning of the lands being described; Thence South 14°02′37″ East 44.50 feet to a point on East line of Lot 2, Block 5; Thence South 00°17′53″ West along said East line 56.89 feet; Thence North 89°42′07″ West 23.79 feet; Thence North 01°40′59″ East 100.03 feet to the North line of Said Lot 2; Thence South 89°42′07″ East 10.35 feet along said North line, to the point of beginning of lands being described.

Containing 2,021 Square feet (0.046 Ac.) of land more or less.

Date: 11/04/2021

Andrew Miazga (S-2826)

Address: 523 Whitcomb Avenue Tax Key No. 59281310020