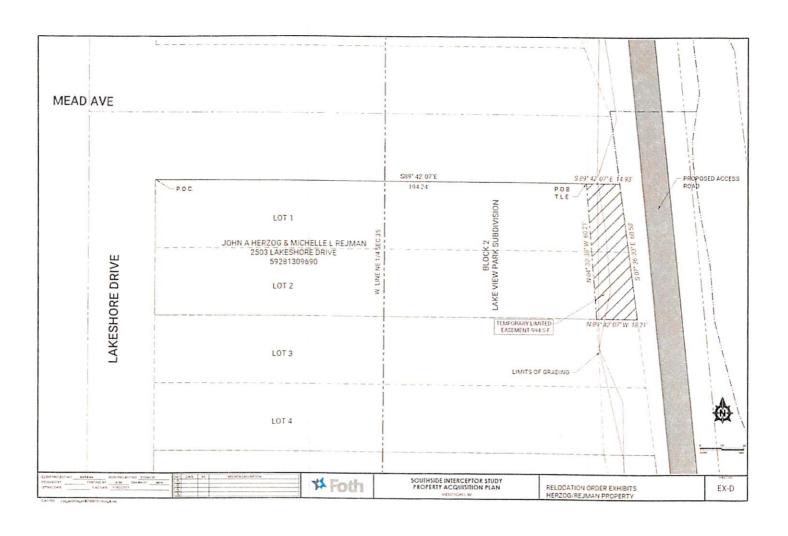

# Proposed Temporary limited easement (Herzog/Rejman property)

Land being a part of Lots 1 and 2, Block 2, Lake View Park Subdivision, being part of the Southwest 1/4 of the Northeast 1/4 of Section 35, Township 15 North, Range 23 East, in the City of Sheboygan, County of Sheboygan, State of Wisconsin.

Commencing at the Northwest corner of Lot 1, Block 2, Lake View Park Subdivision, said point being on the East right of way line of Lakeshore Drive; Thence South 89° 42′ 07″ East 194.24 feet along the North line of said Lot 1 to the point of beginning of the lands being described; Thence continuing South 89°42′07″ East 14.93 feet along said North line to the Northeast corner of said Lot 1; Thence South 07°36′33″ East along the East line of Block 2, a distance of 60.58 feet to the Southeast corner of said Lot 2; Thence North 89°42′07″ West along the South line of said Lot 2, a distance of 18.21 feet; Thence North 04°30′38″ West 60.21 feet to the point of beginning of lands being described.

Containing 994 Square feet (0.023 Ac.) of land more or less.

Date: 12/23/2021

Andrew Miazga (S-2826)

Address: 2503 Lakeshore Drive Tax Key No. 59281309690