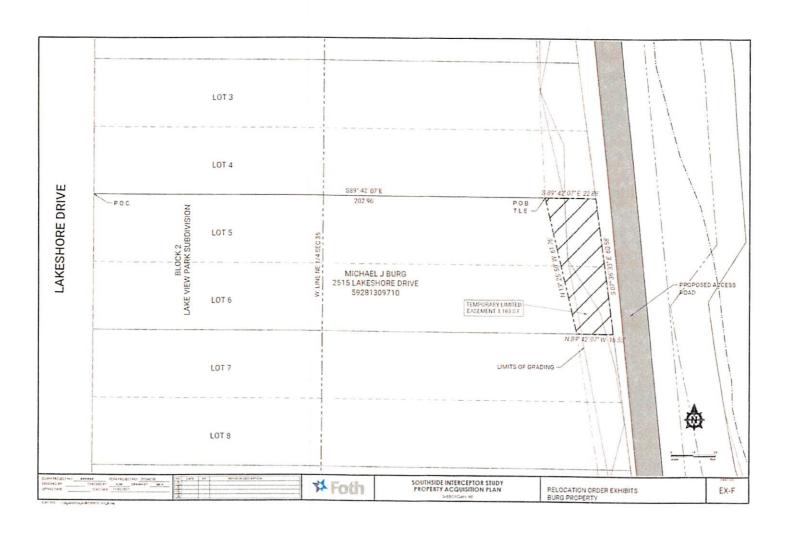

#### Proposed Temporary limited easement (Burg property)

Land being a part of Lots 5 and 6, Block 2, Lake View Park Subdivision, being part of the Southwest 1/4 of the Northeast 1/4 of Section 35, Township 15 North, Range 23 East, in the City of Sheboygan, County of Sheboygan, State of Wisconsin.

Commencing at the Northwest corner of Lot 5, Block 2, Lake View Park Subdivision, said point being on the East right of way line of Lakeshore Drive; Thence South 89° 42′ 07″ East 202.96 feet along North line of said Lot 5 to point of beginning of lands being described; Thence South 89° 42′ 07″ East 22.88 feet along North line of said Lot 5; Thence South 07° 36′ 33″ East along East line of Block 2 a distance of 60.58 feet to the Southeast corner of said Lot 6; Thence North 89° 42′ 07″ West along said South line of Lot 6 a distance of 16.55 feet; Thence North 13° 25′ 50″ West 61.76 feet to point of beginning of the lands being described.

Containing 1,183 Square feet (0.027 Ac.) of land more or less.

Date: 12/23/2021

Andrew Miazga (S-2826)

Address: 2515 Lakeshore Drive Tax Key No. 59281309710