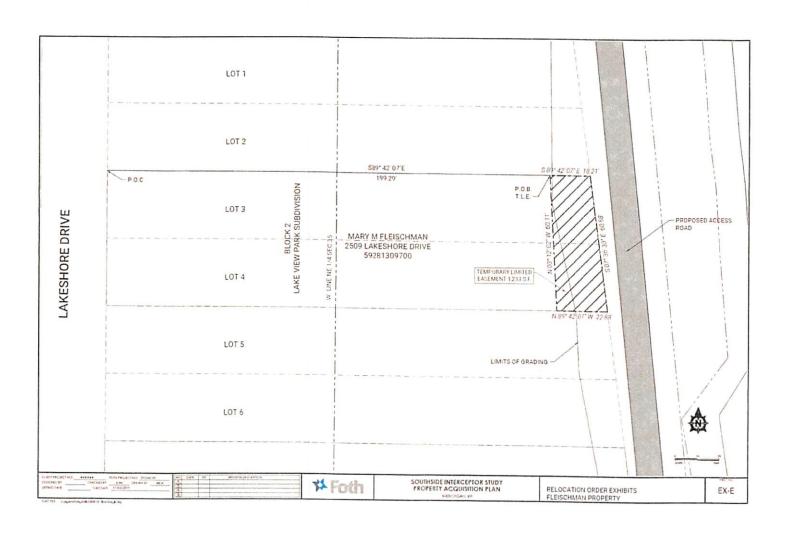

# Proposed Temporary limited easement (Fleischman property)

Land being a part of Lots 3 and 4, Block 2, Lake View Park Subdivision, being part of the Southwest 1/4 of the Northeast 1/4 of Section 35, Township 15 North, Range 23 East, in the City of Sheboygan, County of Sheboygan, State of Wisconsin.

Commencing at the Northwest corner of Lot 3, Block 2, Lake View Park Subdivision, said point being on the East right of way line of Lakeshore Drive; Thence South 89° 42′ 07″ East 199.29 feet along the North line of said Lot 3 to the point of beginning of the lands being described; Thence continuing South 89°42′07″ East 18.21 feet along said North line to the Northeast corner of said Lot 3; Thence South 07°36′33″ East along the East line of Block 2 a distance of 60.58 feet to the Southeast corner of said Lot 4; Thence North 89°42′07″ West along the South line of Lot 4 Block 2 a distance of 22.88 feet; Thence North 03°12′02″ West 60.11 feet to the point of beginning of lands being described.

Containing 1,233 Square feet (0.028 Ac.) of land more or less.

Date: 11/04/2021

Andrew Miazga (S-2826)

Address: 2509 Lakeshore Drive Tax Key No. 59281309700