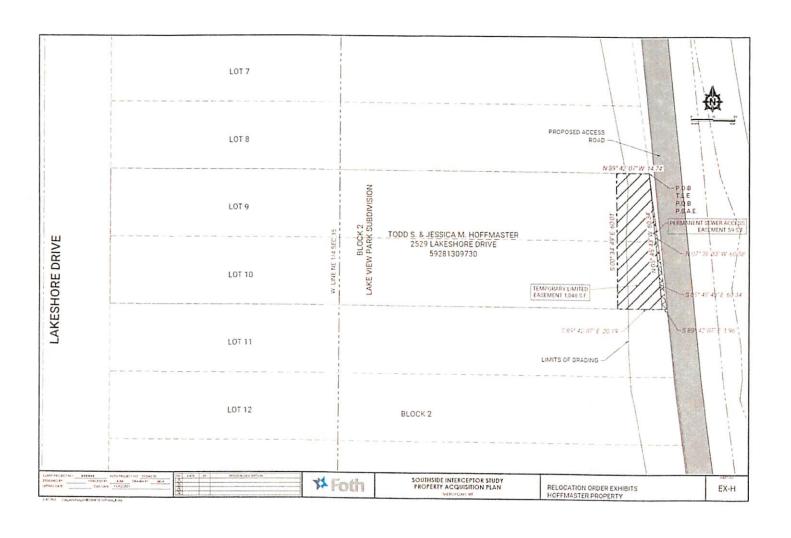

# Proposed Permanent sewer access easement (Hoffmaster property)

Land being a part of Lots 9 and 10, Block 2, Lake View Park Subdivision, being part of the Southwest 1/4 of the Northeast 1/4 of Section 35, Township 15 North, Range 23 East, in the City of Sheboygan, County of Sheboygan, State of Wisconsin.

Beginning at the Northeast corner of Lot 9, Block 2, Lake View Park Subdivision; Thence South 05°45′43″ East 60.34 feet to the South line of Lot 10; Thence South 89°42′07″ East along said South line 1.96 feet, to the Southeast corner of said Lot 10; Thence North 07°36′33″ West 60.58 feet along the East line of Block 2 to the point of beginning of lands being described.

Containing 59 Square feet (0.001 Ac.) of land more or less.

# Proposed Temporary limited easement (Hoffmaster property)

Land being a part of Lots 9 and 10, Block 2, Lake View Park Subdivision, being part of the Southwest 1/4 of the Northeast 1/4 of Section 35, Township 15 North, Range 23 East, in the City of Sheboygan, County of Sheboygan, State of Wisconsin.

Beginning at the Northeast corner of Lot 9, Block 2, Lake View Park Subdivision; Thence North 89°42′07″ West 14.74 feet along the North line of said Lot 9; Thence South 00°34′49″ East 60.01 feet to the South line of Lot 10; Thence South 89°42′07″ East along said South line 20.19 feet; Thence North 05°45′43″ West 60.34 feet to the point of beginning of lands being described.

Containing 1,048 Square feet (0.024 Ac.) of land more or less.

Date: 11/04/2021

Andrew Miazga (S-2826)

Address: 2529 Lakeshore Drive Tax Key No. 59281309730