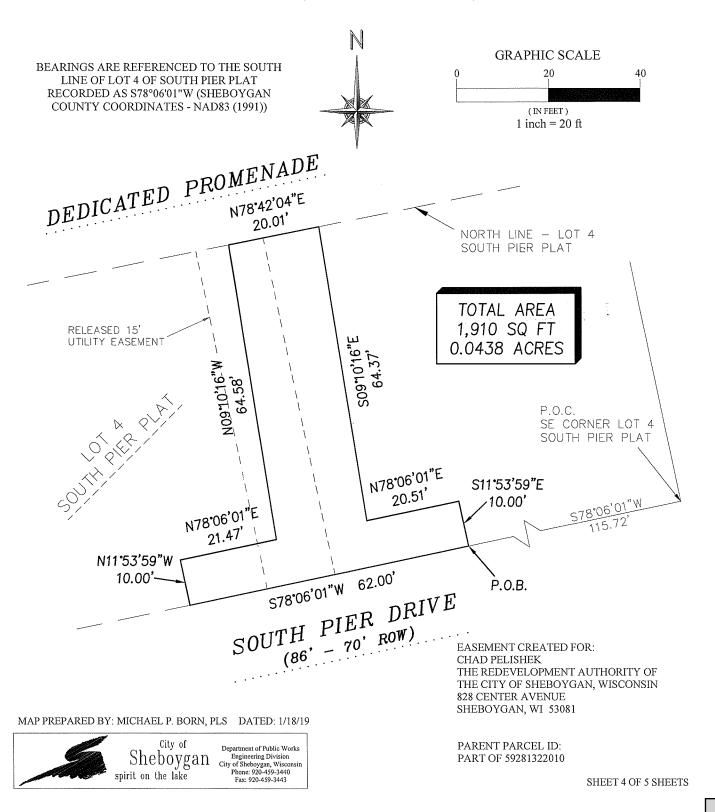

### EXHIBIT A STORM SEWER EASEMENT

PART OF LOT 4 OF SOUTH PIER PLAT LOCATED IN THE SOUTHEAST FRACTION OF THE SOUTHEAST 1/4 OF SECTION 23, TOWN 15 NORTH - RANGE 23 EAST, CITY OF SHEBOYGAN, SHEBOYGAN COUNTY, WISCONSIN

# EXHIBIT B STORM SEWER EASEMENT DESCRIPTION

PART OF LOT 4 OF SOUTH PIER PLAT LOCATED IN THE SOUTHEAST FRACTION OF THE SOUTHEAST 1/4 OF SECTION 23, TOWN 15 NORTH - RANGE 23 EAST, CITY OF SHEBOYGAN, SHEBOYGAN COUNTY, WISCONSIN

A part of Lot 4 of South Pier plat, recorded in Volume 15 on Pages 174-175 of Plats as Document 1709640 in the Sheboygan County Register of Deeds Office, located in the Southeast fraction of the Southeast 1/4 of Section 23, Town 15 North, Range 23 East, City of Sheboygan, Sheboygan County, Wisconsin and being more particularly described as follows:

Commencing at the Southeast corner of said Lot 4, thence South 78°06'01" West along the South line of said Lot 4, and the North line of South Pier Drive, a distance of 115.72 feet to the Point of Beginning;

thence continuing South 78°06'01" West along said South line of said Lot 4 a distance of 62.00 feet; thence North 11°53'59" West a distance of 10.00 feet;

thence North 78°06'01" East a distance of 21.47 feet;

thence North 09°10'16" West a distance of 64.58 feet to the North line of said Lot 4, and the South line of a dedicated promenade;

thence North 78°42'04" East along said North line of said Lot 4 a distance of 20.01 feet;

thence South 09°10'16" East a distance of 64.37 feet;

thence North 78°06'01" East a distance of 20.51 feet;

thence South 11°53'59" East a distance of 10.00 feet to said South line of said Lot 4 and the Point of Beginning for this description.

The above described lands contain 0.0438 acres (1,910 square feet) of land, more or less.

End of description.

DESCRIPTION PREPARED BY: MICHAEL P. BORN, PLS DATE: 1/18/19

Item 11.

Item 11.