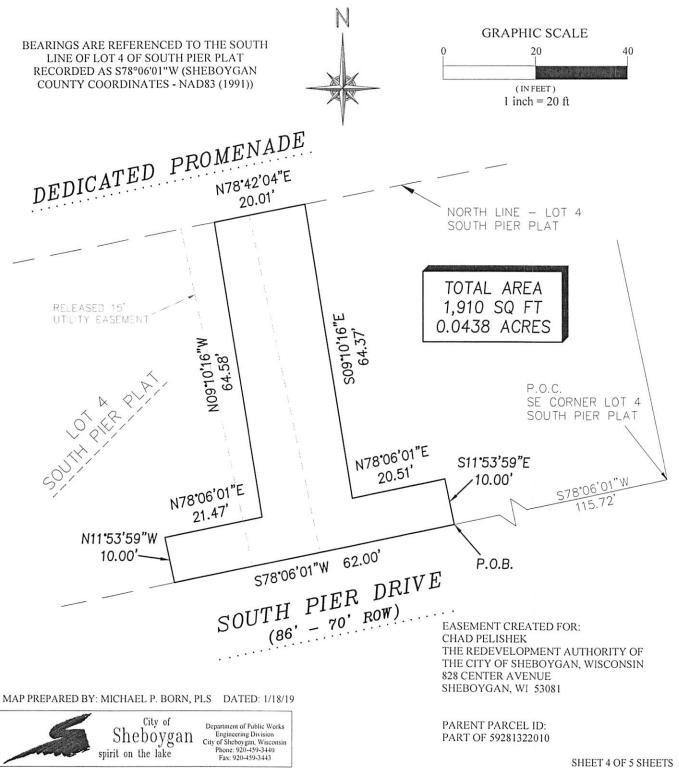

### EXHIBIT A STORM SEWER EASEMENT

PART OF LOT 4 OF SOUTH PIER PLAT LOCATED IN THE SOUTHEAST FRACTION OF THE SOUTHEAST 1/4 OF SECTION 23, TOWN 15 NORTH - RANGE 23 EAST, CITY OF SHEBOYGAN, SHEBOYGAN COUNTY, WISCONSIN

# EXHIBIT B STORM SEWER EASEMENT DESCRIPTION

PART OF LOT 4 OF SOUTH PIER PLAT LOCATED IN THE SOUTHEAST FRACTION OF THE SOUTHEAST 1/4 OF SECTION 23, TOWN 15 NORTH - RANGE 23 EAST, CITY OF SHEBOYGAN, SHEBOYGAN COUNTY, WISCONSIN

A part of Lot 4 of South Pier plat, recorded in Volume 15 on Pages 174-175 of Plats as Document 1709640 in the Sheboygan County Register of Deeds Office, located in the Southeast fraction of the Southeast 1/4 of Section 23, Town 15 North, Range 23 East, City of Sheboygan, Sheboygan County, Wisconsin and being more particularly described as follows:

Commencing at the Southeast corner of said Lot 4, thence South 78°06'01" West along the South line of said Lot 4, and the North line of South Pier Drive, a distance of 115.72 feet to the Point of Beginning;

thence continuing South 78°06'01" West along said South line of said Lot 4 a distance of 62.00 feet; thence North 11°53'59" West a distance of 10.00 feet;

thence North 78°06'01" East a distance of 21.47 feet;

thence North 09°10'16" West a distance of 64.58 feet to the North line of said Lot 4, and the South line of a dedicated promenade;

thence North 78°42'04" East along said North line of said Lot 4 a distance of 20.01 feet;

thence South 09°10'16" East a distance of 64.37 feet;

thence North 78°06'01" East a distance of 20.51 feet:

thence South 11°53'59" East a distance of 10.00 feet to said South line of said Lot 4 and the Point of Beginning for this description.

The above described lands contain 0.0438 acres (1,910 square feet) of land, more or less.

End of description.

DESCRIPTION PREPARED BY: MICHAEL P. BORN, PLS

DATE: 1/18/19

Item 11.

DocId:8624324

1X:4463349 2146725 SHEBOYGAN COUNTY, WI RECORDED ON 01/27/2023 11:42 AM