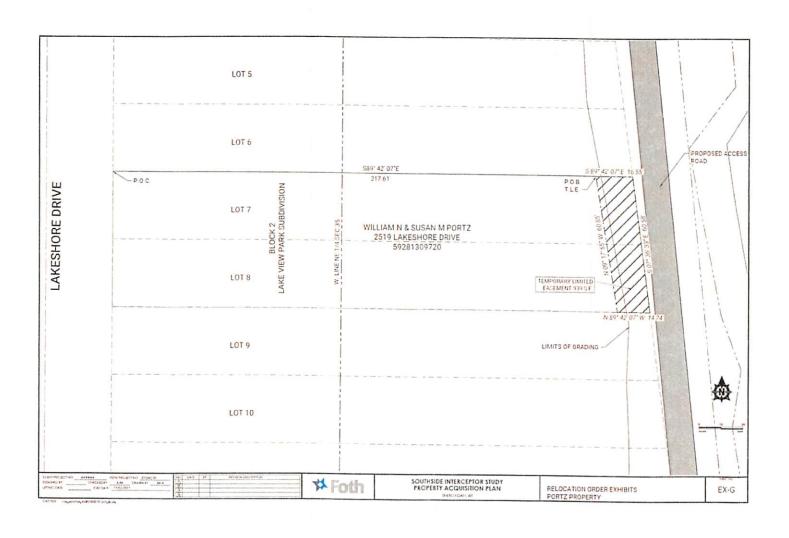

## Proposed Temporary limited easement (Portz property)

Land being a part of Lots 7 and 8, Block 2, Lake View Park Subdivision, being part of the Southwest 1/4 of the Northeast 1/4 of Section 35, Township 15 North, Range 23 East, in the City of Sheboygan, County of Sheboygan, State of Wisconsin.

Commencing at the Northwest corner of Lot 7, Block 2, Lake View Park Subdivision, said point being on the East right of way line of Lakeshore Drive; Thence South 89° 42′ 07″ East 217.61 feet along the North line of said Lot 7 to the point of beginning of the lands being described; Thence continuing South 89°42′07″ East along said North line 16.55 feet, to the Northeast corner of said Lot 7; Thence South 07°36′33″ East along the East line of Block 2 a distance of 60.58 feet to the Southeast corner of said Lot 8; Thence North 89°42′07″ West along the South line of said Lot 8 a distance of 14.74 feet; Thence North 09°17′55″ West 60.85 feet to the point of beginning of lands being described.

Containing 939 Square feet (0.022 Ac.) of land more or less.

Date: 11/04/2021

Andrew Miazga (S-2826)

Address: 2519 Lakeshore Drive Tax Key No. 59281309720