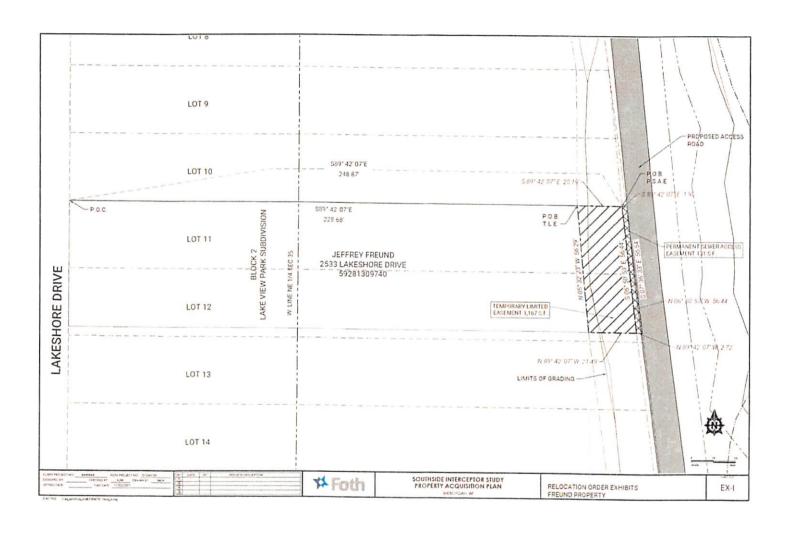

# Proposed Permanent sewer access easement (Freund property)

Land being a part of Lots 11 and 12, Block 2, Lake View Park Subdivision, being part of the Southwest 1/4 of the Northeast 1/4 of Section 35, Township 15 North, Range 23 East, in the City of Sheboygan, County of Sheboygan, State of Wisconsin.

Commencing at the Northwest corner of Lot 11, Block 2, Lake View Park Subdivision, said point being on the East right of way line of Lakeshore Drive; Thence South 89° 42′ 07″ East 248.87 feet along the North line of said Lot 11 to the point of beginning of the lands being described; Thence continuing South 89°42′07″ East 1.96 feet along North line of said Lot 11, to the Northeast corner of said Lot 11; Thence South 07°36′33″ East along the East line of Block 2 a distance of 56.54 feet to the Southeast corner of property described in Doc. No. 2109715; Thence North 89°42′07″ West along the South line of said property 2.72 feet; Thence North 06°50′53″ West 56.44 feet to the point of beginning of lands being described.

Containing 131 Square feet (0.003 Ac.) of land more or less.

#### Proposed Temporary limited easement (Freund property)

Land being a part of Lots 11 and 12, Block 2, Lake View Park Subdivision, being part of the Southwest 1/4 of the Northeast 1/4 of Section 35, Township 15 North, Range 23 East, in the City of Sheboygan, County of Sheboygan, State of Wisconsin.

Commencing at the Northwest corner of Lot 11, Block 2, Lake View Park Subdivision, said point being on the East right of way line of Lakeshore Drive; Thence South 89° 42′ 07″ East 228.68 feet along the North line of said Lot 11 to the point of beginning of the lands being described; Thence continuing South 89° 42′ 07″ East 20.19 feet along North line of said Lot 11; Thence South 06° 50′ 53″ East 56.44 feet to the South line of property described in Doc. No. 2109715; Thence North 89°42′07″ West along the South line of said property 21.49 feet; Thence North 05° 32′ 23″ West 56.29 feet to the point of beginning of lands being described.

Containing 1,167 Square feet (0.027 Ac.) of land more or less.

Date: 12/23/2021

Andrew Miazga (S-2826)

Address: 2533 Lakeshore Drive Tax Key No. 59281309740