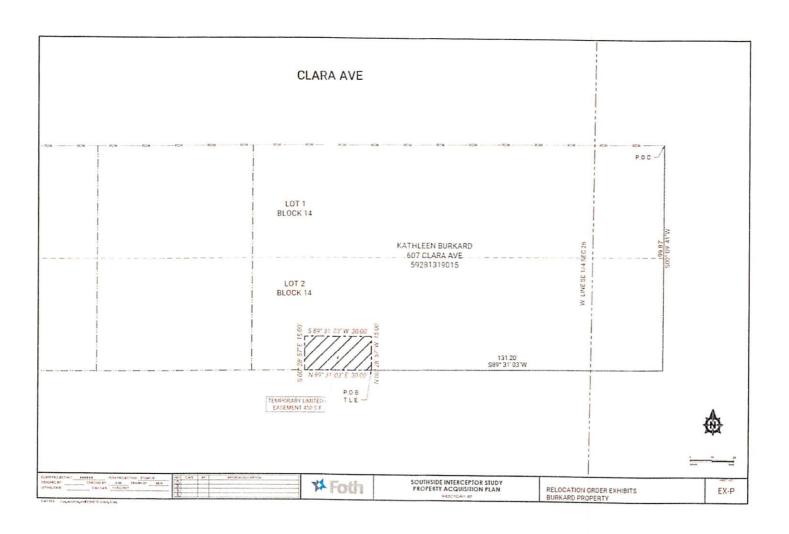

## Proposed Permanent sewer access easement (Fiegel Trust property)

Land being a part of Lot 2, Block 5, Lake View Park Subdivision, being part of the Northwest 1/4 of the Southeast 1/4 of Section 35, Township 15 North, Range 23 East, in the City of Sheboygan, County of Sheboygan, State of Wisconsin.

Beginning at the Northeast corner of Lot 2, Block 5, Lake View Park Subdivision; Thence North 89°42′07" West along North line of said Lot 2, 11.02 feet; Thence South 14°02′37" East 44.50 feet, to a point on East line of Lot 2, Block 5; Thence North 00°17′53" East along said East line, 43.11 feet to the point of beginning of lands being described.

Containing 238 Square feet (0.006 Ac.) of land more or less.