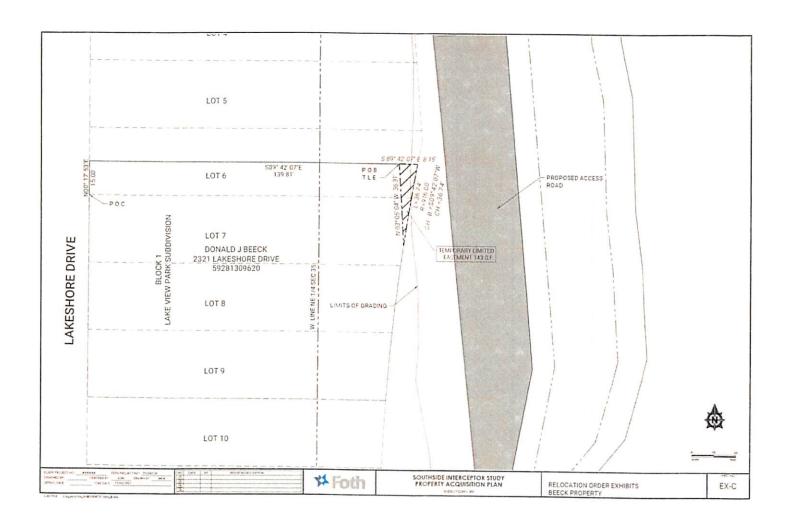

## Proposed Temporary limited easement (Beeck property)

Land being a part of Lots 6 and 7, Block 1, Lake View Park Subdivision, Being a part of the Northwest 1/4 of the Northeast 1/4 of Section 35, Township 15 North, Range 23 East, in the City of Sheboygan, County of Sheboygan, State of Wisconsin.

Commencing at the Southwest corner of Lot 6, Block 1, Lake View Park Subdivision, said point being on the East right of way line of Lakeshore Drive; Thence North 00° 17' 53" East along said East right of way line of Lakeshore Drive 15.00 feet, to the Northwest corner of property described in Doc. No. 1090128; Thence South 89° 42' 07" East 139.81 feet along the North line of said property to the point of beginning of the lands being described; Thence continuing South 89°42'07" East along said North line 8.15 feet to the North East corner of property described in Doc. No. 1090128; Thence Southerly 36.74 feet along East line of said parcel and the arc of curve bearing to the left, having chord bearing and distance of South 09° 42' 07" West, 36.74 feet, and a radius of 916.00 feet; Thence North 03°05'04" West 36.31 feet to the point of beginning of lands being described.

Containing 143 Square feet (0.003 Ac.) of land more or less.

Date: 11/04/2021

Andrew Miazga (S-2826)

Address: 2321 Lakeshore Drive Tax Key No. 59281309620