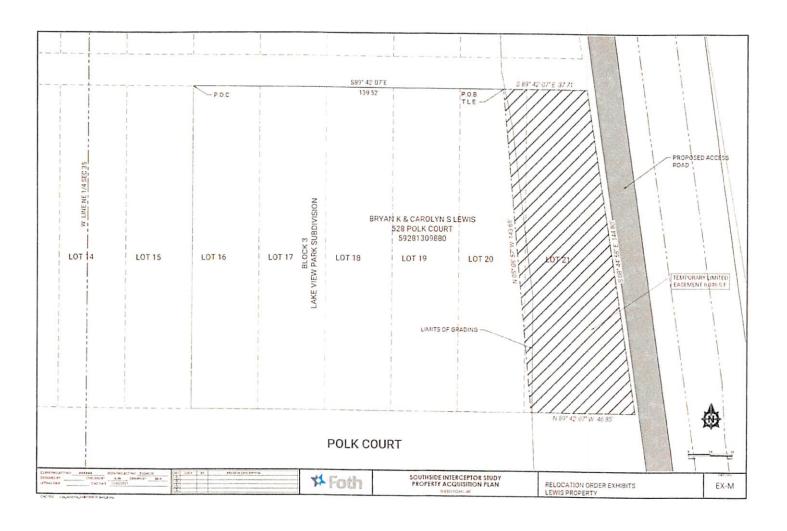

#### Proposed Temporary limited easement (Lewis property)

Land being a part of Lots 16, 17, 18, 19, 20 and 21, Block 3, Lake View Park Subdivision, being part of the Southwest 1/4 of the Northeast 1/4 of Section 35, Township 15 North, Range 23 East, in the City of Sheboygan, County of Sheboygan, State of Wisconsin.

Commencing at the Northwest corner of Lot 16, Block 3, Lake View Park Subdivision; Thence South 89° 42′ 07" East 139.52 feet along the North line of said Lot 16, Lot 17, Lot 18, Lot 19 and Lot 20 to the point of beginning of the lands being described; Thence continuing South 89°42′07" East 37.71 feet along North line of said Lot 20 and Lot 21, to the Northeast of said Lot 21, Block 3; Thence South 08°44′58" East along the East line of Block 3 a distance of 144.80 feet to the Southeast corner of Lot 21, Block 3, said point being on the North right of way line of Polk Court; Thence North 89°42′07" West along said right of way line 46.85 feet; Thence North 05°08′57" West 143.65 feet to the point of beginning of lands being described.

Containing 6,046 Square feet (0.139 Ac.) of land more or less.

Date: 11/04/2021

Andrew Miazga (S-2826)

Address: 528 Polk Court Tax Key No. 59281309880