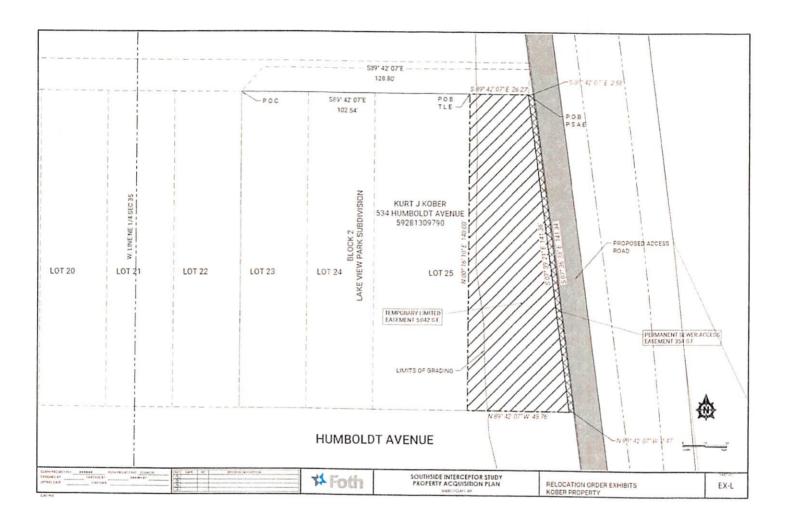

#### Proposed Permanent sewer easement (Kober property)

Land being a part of Lots 23, 24 and 25, Block 2, Lake View Park Subdivision, being part of the Southwest 1/4 of the Northeast 1/4 of Section 35, Township 15 North, Range 23 East, in the City of Sheboygan, County of Sheboygan, State of Wisconsin.

Commencing at the Northwest corner of Lot 23, Block 2, Lake View Park Subdivision; Thence South 89° 42′ 07″ East 128.80 feet along the North line of said Lot 23, Lot 24 and Lot 25 to the point of beginning of the lands being described; Thence continuing South 89°42′07″ East 2.58 feet along North line of said Lot 25, to the Northeast of said Lot 25, Block 2; Thence South 07°36′33″ East along the East line of Block 2 a distance of 141.34 feet to the Southeast corner of said Lot 25, said point being on the North right of way line of Humboldt Avenue; Thence North 89°42′07″ West along said North right of way line 2.47 feet; Thence North 07°39′21″ West 141.36 feet to the point of beginning of lands being described.

Containing 354 Square feet (0.008 Ac.) of land more or less.

# Proposed Temporary limited easement (Kober property)

Land being a part of Lots 23, 24 and 25, Block 2, Lake View Park Subdivision, being part of the Southwest 1/4 of the Northeast 1/4 of Section 35, Township 15 North, Range 23 East, in the City of Sheboygan, County of Sheboygan, State of Wisconsin.

Commencing at the Northwest corner of Lot 23, Block 2, Lake View Park Subdivision; Thence South 89° 42′ 07″ East 102.54 feet along the North line of said Lot 23, Lot 24 and Lot 25 to the point of beginning of the lands being described; Thence continuing South 89°42′07″ East 26.27 feet along the North line of said Lot 25; Thence South 07°39′21″ East 141.36 feet to the South line of Lot 25, Block 2, said point being on the North right of way line of Humboldt Avenue; Thence North 89°42′07″ West along the North line of said right of way line 45.76 feet; Thence North 00°16′10″ East 140.00 feet to the point of beginning of lands being described.

Containing 5,042 Square feet (0.116 Ac.) of land more or less.

Date: 11/04/2021

Andrew Miazga (S-2826)

Address: 534 Humboldt Avenue Tax Key No. 59281309790