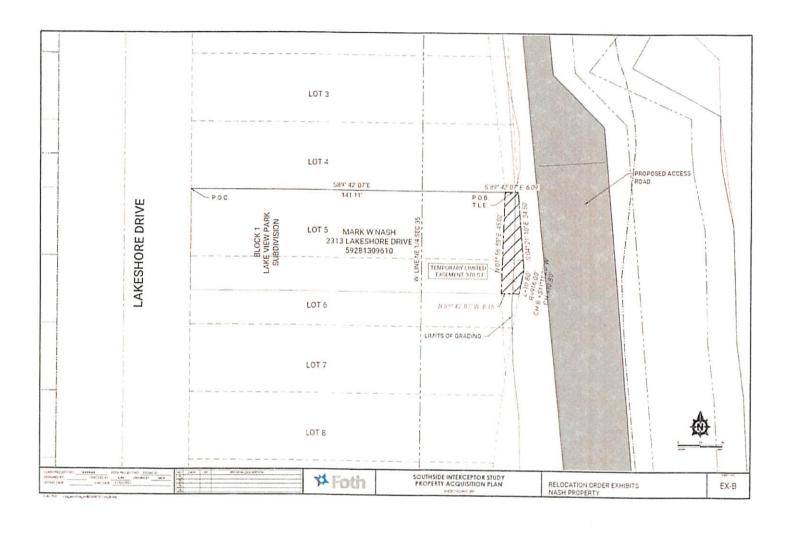

## Proposed Temporary limited easement (Nash property)

Land being a part of Lots 5 and 6, Block 1, Lake View Park Subdivision, being part of the Northwest 1/4 of the Northeast 1/4 of Section 35, Township 15 North, Range 23 East, in the City of Sheboygan, County of Sheboygan, State of Wisconsin.

Commencing at the Northwest corner of Lot 5, Block 1, Lake View Park Subdivision, said point being on the East right of way line of Lakeshore Drive; Thence South 89° 42′ 07″ East 141.11 feet along the North line of said Lot 5 to the point of beginning of the lands being described; Thence continuing South 89°42′07″ East along said North line of 6.09 feet, to the North East corner of said Lot 5; Thence South 04°21′10″ East 34.50 feet along the East line of Block 1; Thence Southerly 10.80 feet along the East line of parcel described in Doc. No. 1832630 and the arc of curve bearing to the left, having chord bearing and distance of South 11°11′20″ West, 10.80 feet, and a radius of 916.00 feet; Thence North 89°42′07″ West 8.15 feet along the South line of said parcel; Thence North 01°56′59″ East 45.02 feet to the point of beginning of lands being described.