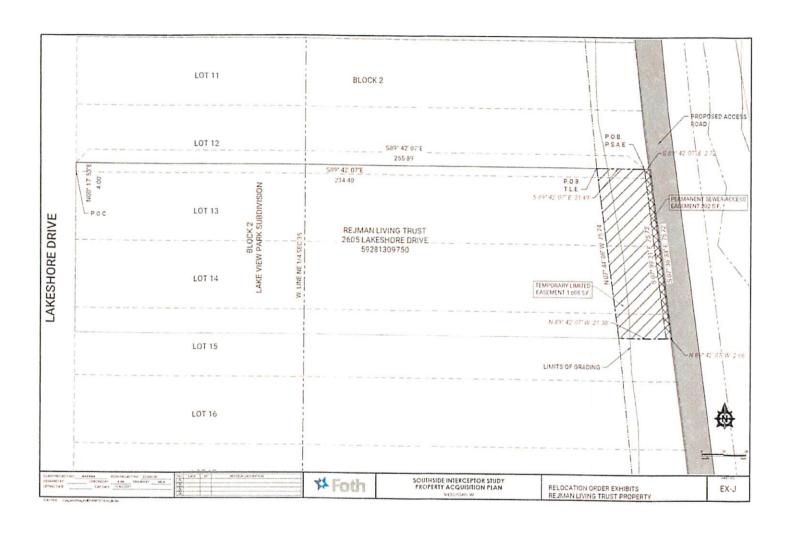

# Proposed Permanent sewer access easement (Rejman Living Trust property)

Land being a part of Lots 12, 13, 14 and 15, Block 2, Lake View Park Subdivision, being part of the Southwest 1/4 of the Northeast 1/4 of Section 35, Township 15 North, Range 23 East, in the City of Sheboygan, County of Sheboygan, State of Wisconsin.

Commencing at the Northwest corner of Lot 13, Block 2, Lake View Park Subdivision, said point being on the East right of way line of Lakeshore Drive; Thence North 00°17′53″ East 4.00 feet along the said right of way line to the Northwest corner of parcel described in Doc. No. 2013413; Thence South 89° 42′ 07″ East 255.89 feet along the North line of said parcel to the point of beginning of the lands being described; Thence continuing South 89°42′07″ East 2.72 feet along said North line to the Northeast of corner of said parcel; Thence South 07°36′33″ East along the East line of Block 2 a distance of 75.72 feet to the Southeast corner of parcel described in Doc. No. 2013413; Thence North 89°42′07″ West along the South line of said parcel 2.66 feet; Thence North 07°39′21″ West 75.73 feet to the point of beginning of lands being described.

Containing 202 Square feet (0.005 Ac.) of land more or less.

# Proposed Temporary limited easement (Rejman Living Trust property)

Land being a part of Lots 12, 13, 14 and 15, Block 2, Lake View Park Subdivision, being part of the Southwest 1/4 of the Northeast 1/4 of Section 35, Township 15 North, Range 23 East, in the City of Sheboygan, County of Sheboygan, State of Wisconsin.

Commencing at the Northwest corner of Lot 13, Block 2, Lake View Park Subdivision, said point being on the East right of way line of Lakeshore Drive; Thence North 00°17′53″ East 4.00 feet along the said right of way line to the Northwest corner of parcel described in Doc. No. 2013413; Thence South 89° 42′ 07″ East 234.40 feet along the North line of said parcel to the point of beginning of the lands being described; Thence continuing South 89°42′07″ East 21.49 feet along said North line; Thence South 07°39′21″ East 75.73 feet to the South line of parcel described in Doc. No. 2013413; Thence North 89°42′07″ West along the South line of said parcel 21.38 feet; Thence North 07°44′08″ West 75.74 feet to the point of beginning of lands being described.

Containing 1,608 Square feet (0.037 Ac.) of land more or less.

Date: 11/04/2021

Andrew Miazga (S-2826)

Address: 2605 Lakeshore Drive Tax Key No. 59281309750