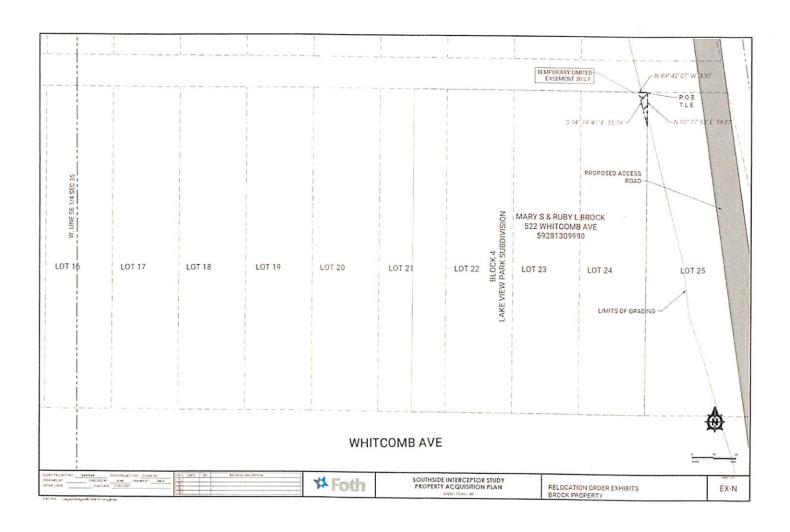

# Proposed Temporary limited easement (Brock property)

Land being a part of Lot 24, Block 4, Lake View Park Subdivision, being part of the Northwest 1/4 of the Southeast 1/4 of Section 35, Township 15 North, Range 23 East, in the City of Sheboygan, County of Sheboygan, State of Wisconsin.

Beginning at the Northeast corner of Lot 24, Block 4, Lake View Park Subdivision; Thence North 89° 42′ 07″ West along the North line of said Lot 24 a distance of 3.97 feet; Thence South 14°39′40″ East to the East line of Said Lot 24; Thence North 00°17′53″ East 14.87 feet along said East line, to the point of beginning of lands being described.

Containing 30 Square feet (0.0007 Ac.) of land more or less.

Date: 11/04/2021

Andrew Miazga (S-2826)

Address: 522 Whitcomb Avenue Tax Key No. 59281309990