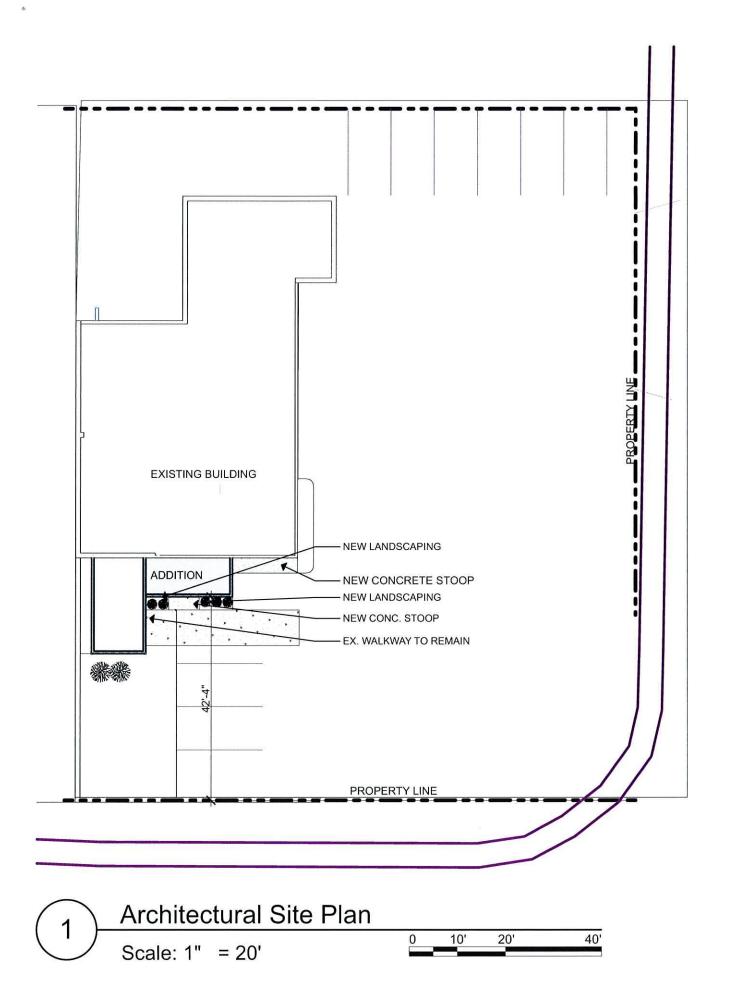

• The applicant is proposing to add approximately 144sf for a restroom area to the existing 3,700sf building. The addition will be constructed on the south side of the existing building.

The applicant states the following about the addition architecture:

- The existing building has a combination of brick veneer and fiber cement.
- Building addition will be fiber cement to match the restaurant addition. The trim boards
  will match the restaurant addition and the window will match the addition windows.
  Fiber cement will be installed per the plans on the south elevation of the gas station
  building to flow into the addition. The mansard roof will now tie into the addition as
  well. The roof will be standing seam roof.