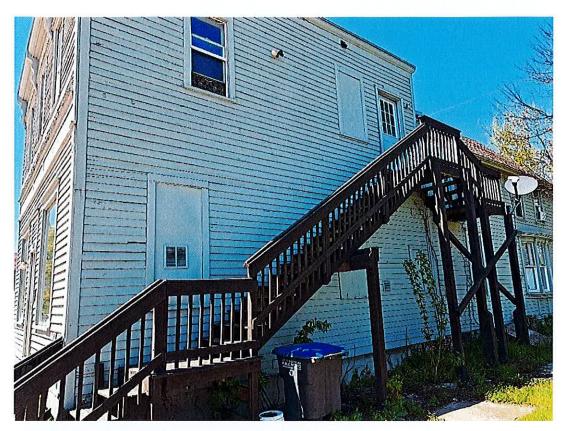

#### **ITEM DESCRIPTION:** Exterior remodel of the façade located at 1136 Indiana Avenue.

## BACKGROUND / ANALYSIS:

Gellings Roofing and Siding, on behalf of Turn Keyers, LLC, is proposing exterior renovations to the façade at 1136 Indiana Avenue. The applicant states the following:

- The proposed project is to cover siding with new vinyl siding.
- The existing is traditional 3" wood siding painted with some scallops on the front.
- The proposed exterior design and materials is mastic ovation vinyl siding in natural slate, and new corners, window trim, and soffits white.

#### **STAFF COMMENTS:**

The Board my want to have the applicant address the following concerning the proposed improvements of the building:

- The existing cornice on the front of the building appears to be removed.
- There appears to be plywood above the door on the west side of the building that is not being replaced with siding.
- It appears there will be some architectural elements that will be lost on the west side and front of the building.
- The bay window on the east side appears to be replaced with double hung windows.