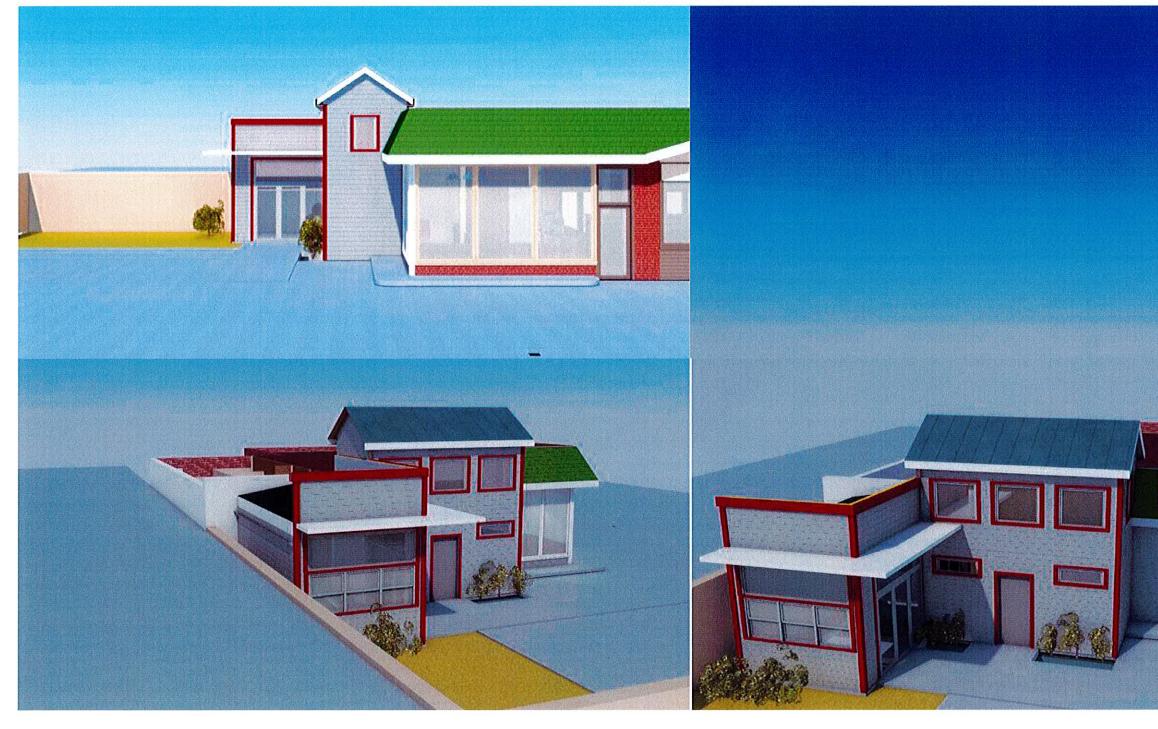

• The applicant is proposing to add approximately 144sf for a restroom area to the existing 3,700sf building. The addition will be constructed on the south side of the existing building.

The applicant states the following about the addition architecture:

- The existing building has a combination of brick veneer and fiber cement.
- Building addition will be fiber cement to match the restaurant addition. The trim boards
  will match the restaurant addition and the window will match the addition windows.
  Fiber cement will be installed per the plans on the south elevation of the gas station
  building to flow into the addition. The mansard roof will now tie into the addition as
  well. The roof will be standing seam roof.

# **ARCHITECTURAL REVIEW SET**

| ARCH.1 | Schematic Design Views |
|--------|------------------------|
|--------|------------------------|

- ARCH.2 Site Plan
- ARCH.3 Rendering
- ARCH.4 Elevations
- ARCH.5 1st Floor Plan