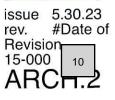

- The existing building has a combination of brick veneer and fiber cement.
- Building addition will be fiber cement to match the restaurant addition. The trim boards
  will match the restaurant addition and the window will match the addition windows.
  Fiber cement will be installed per the plans on the south elevation of the gas station
  building to flow into the addition. The mansard roof will now tie into the addition as
  well. The roof will be standing seam roof.

# **ARCHITECTURAL REVIEW SET**

| ARCH.1 | Schematic Design Views |
|--------|------------------------|
|--------|------------------------|

- ARCH.2 Site Plan
- ARCH.3 Rendering
- ARCH.4 Elevations
- ARCH.5 1st Floor Plan