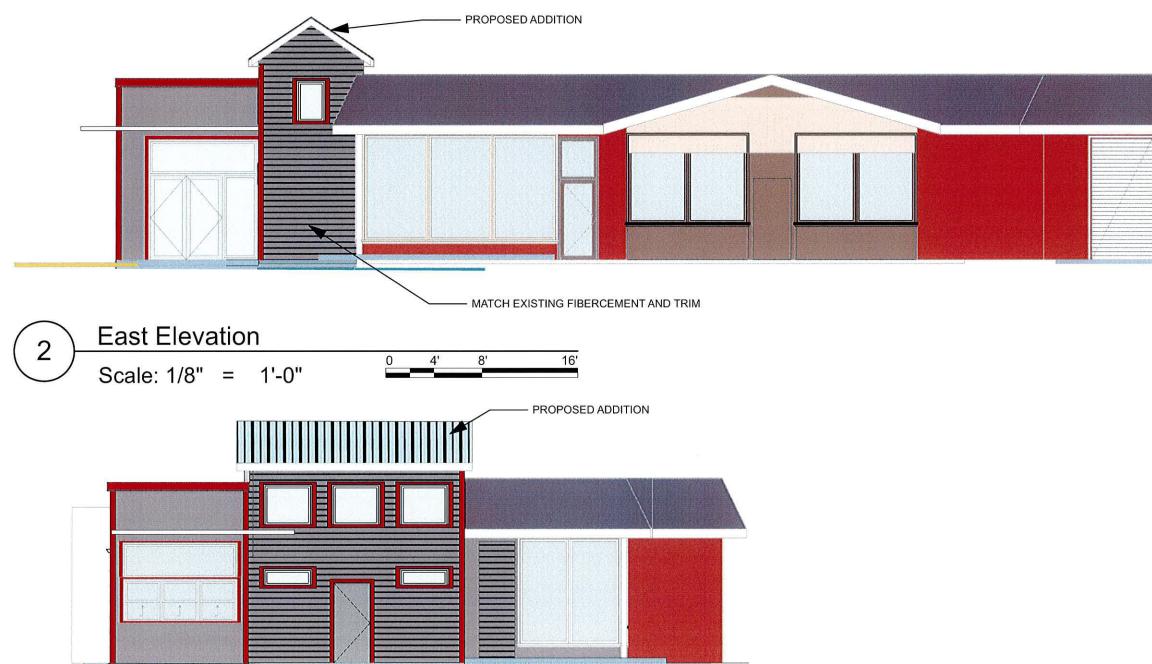

#### BACKGROUND / ANALYSIS:

Aspire Architecture and Design, on behalf of Sheboygan BP, is proposing to construct a bathroom addition at the Sheboygan BP facility located at 1030 S. 14<sup>th</sup> Street. The applicant states the following about the project:

• The applicant is proposing to add approximately 144sf for a restroom area to the existing 3,700sf building. The addition will be constructed on the south side of the existing building.

The applicant states the following about the addition architecture:

- The existing building has a combination of brick veneer and fiber cement.
- Building addition will be fiber cement to match the restaurant addition. The trim boards
  will match the restaurant addition and the window will match the addition windows.
  Fiber cement will be installed per the plans on the south elevation of the gas station
  building to flow into the addition. The mansard roof will now tie into the addition as
  well. The roof will be standing seam roof.