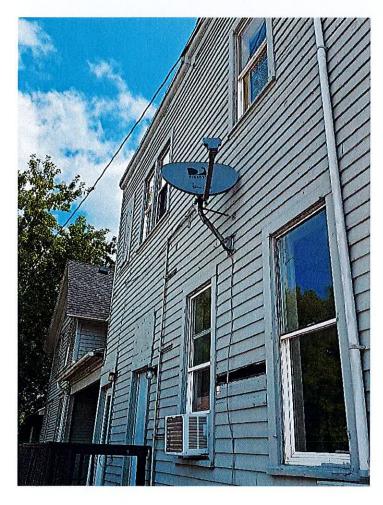

#### **ITEM DESCRIPTION:** Exterior remodel of the façade located at 1136 Indiana Avenue.

## BACKGROUND / ANALYSIS:

Gellings Roofing and Siding, on behalf of Turn Keyers, LLC, is proposing exterior renovations to the façade at 1136 Indiana Avenue. The applicant states the following:

- The proposed project is to cover siding with new vinyl siding.
- The existing is traditional 3" wood siding painted with some scallops on the front.
- The proposed exterior design and materials is mastic ovation vinyl siding in natural slate, and new corners, window trim, and soffits white.

#### **STAFF COMMENTS:**

The Board my want to have the applicant address the following concerning the proposed improvements of the building:

- The existing cornice on the front of the building appears to be removed.
- There appears to be plywood above the door on the west side of the building that is not being replaced with siding.
- It appears there will be some architectural elements that will be lost on the west side and front of the building.
- The bay window on the east side appears to be replaced with double hung windows.