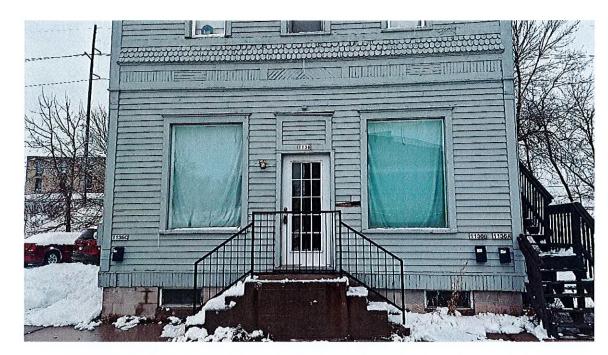

#### **ITEM DESCRIPTION:** Exterior remodel of the façade located at 1136 Indiana Avenue.

## BACKGROUND / ANALYSIS:

Gellings Roofing and Siding, on behalf of Turn Keyers, LLC, is proposing exterior renovations to the façade at 1136 Indiana Avenue. The applicant states the following:

- The proposed project is to cover siding with new vinyl siding.
- The existing is traditional 3" wood siding painted with some scallops on the front.
- The proposed exterior design and materials is mastic ovation vinyl siding in natural slate, and new corners, window trim, and soffits white.

#### **STAFF COMMENTS:**

The Board my want to have the applicant address the following concerning the proposed improvements of the building:

- The existing cornice on the front of the building appears to be removed.
- There appears to be plywood above the door on the west side of the building that is not being replaced with siding.
- It appears there will be some architectural elements that will be lost on the west side and front of the building.
- The bay window on the east side appears to be replaced with double hung windows.