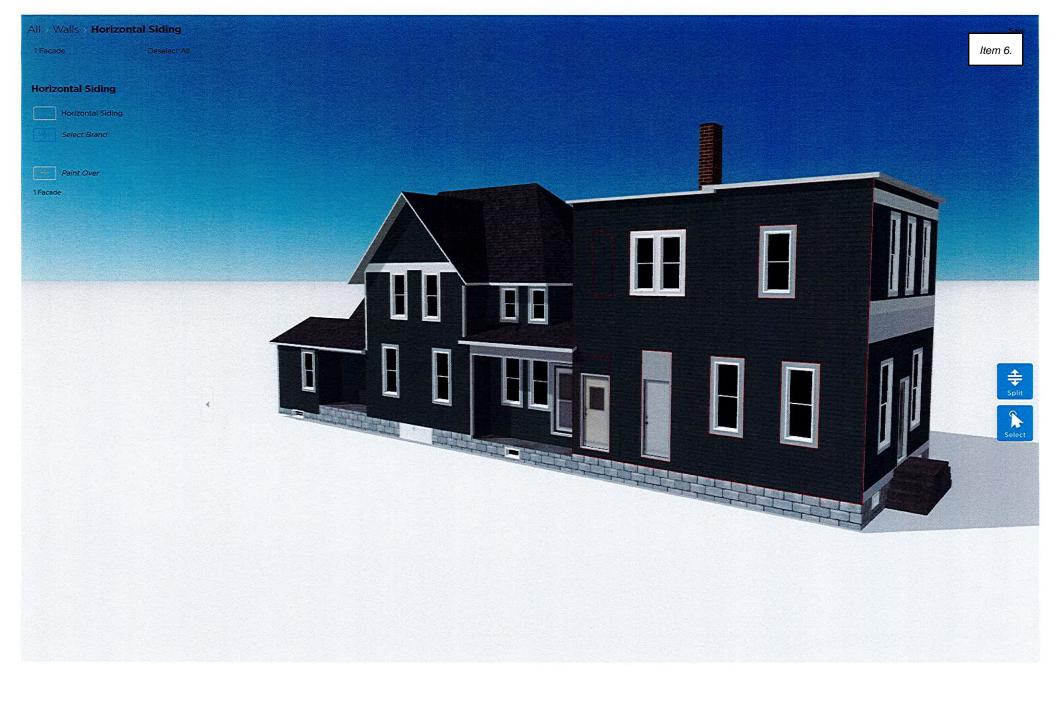

#### **ITEM DESCRIPTION:** Exterior remodel of the façade located at 1136 Indiana Avenue.

## BACKGROUND / ANALYSIS:

Gellings Roofing and Siding, on behalf of Turn Keyers, LLC, is proposing exterior renovations to the façade at 1136 Indiana Avenue. The applicant states the following:

- The proposed project is to cover siding with new vinyl siding.
- The existing is traditional 3" wood siding painted with some scallops on the front.
- The proposed exterior design and materials is mastic ovation vinyl siding in natural slate, and new corners, window trim, and soffits white.