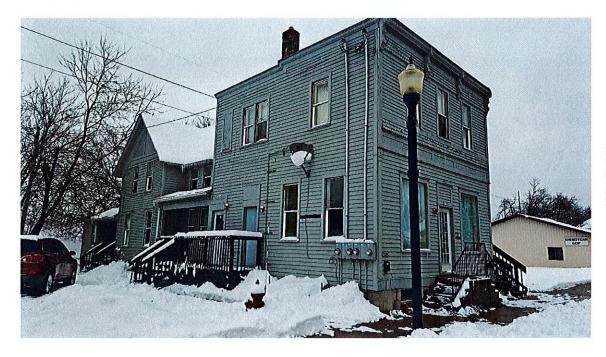

#### **ITEM DESCRIPTION:** Exterior remodel of the façade located at 1136 Indiana Avenue.

## BACKGROUND / ANALYSIS:

Gellings Roofing and Siding, on behalf of Turn Keyers, LLC, is proposing exterior renovations to the façade at 1136 Indiana Avenue. The applicant states the following:

- The proposed project is to cover siding with new vinyl siding.
- The existing is traditional 3" wood siding painted with some scallops on the front.
- The proposed exterior design and materials is mastic ovation vinyl siding in natural slate, and new corners, window trim, and soffits white.

#### **STAFF COMMENTS:**

The Board my want to have the applicant address the following concerning the proposed improvements of the building:

- The existing cornice on the front of the building appears to be removed.
- There appears to be plywood above the door on the west side of the building that is not being replaced with siding.
- It appears there will be some architectural elements that will be lost on the west side and front of the building.
- The bay window on the east side appears to be replaced with double hung windows.