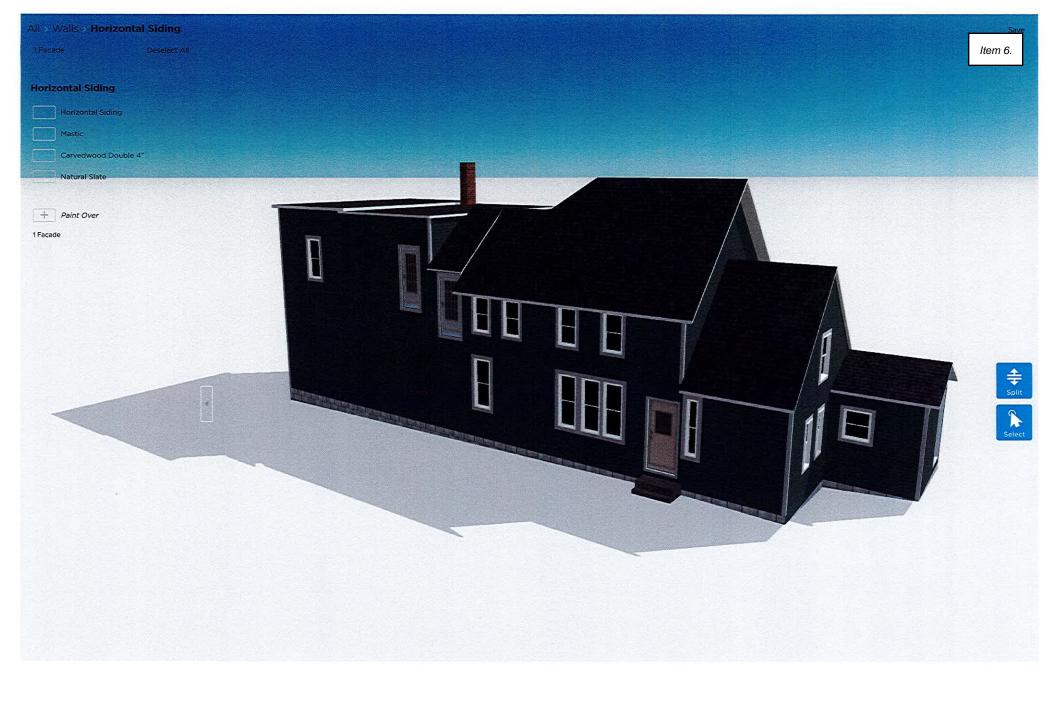

#### **ITEM DESCRIPTION:** Exterior remodel of the façade located at 1136 Indiana Avenue.

## BACKGROUND / ANALYSIS:

Gellings Roofing and Siding, on behalf of Turn Keyers, LLC, is proposing exterior renovations to the façade at 1136 Indiana Avenue. The applicant states the following:

- The proposed project is to cover siding with new vinyl siding.
- The existing is traditional 3" wood siding painted with some scallops on the front.
- The proposed exterior design and materials is mastic ovation vinyl siding in natural slate, and new corners, window trim, and soffits white.

#### **STAFF COMMENTS:**

The Board my want to have the applicant address the following concerning the proposed improvements of the building:

- The existing cornice on the front of the building appears to be removed.
- There appears to be plywood above the door on the west side of the building that is not being replaced with siding.
- It appears there will be some architectural elements that will be lost on the west side and front of the building.
- The bay window on the east side appears to be replaced with double hung windows.