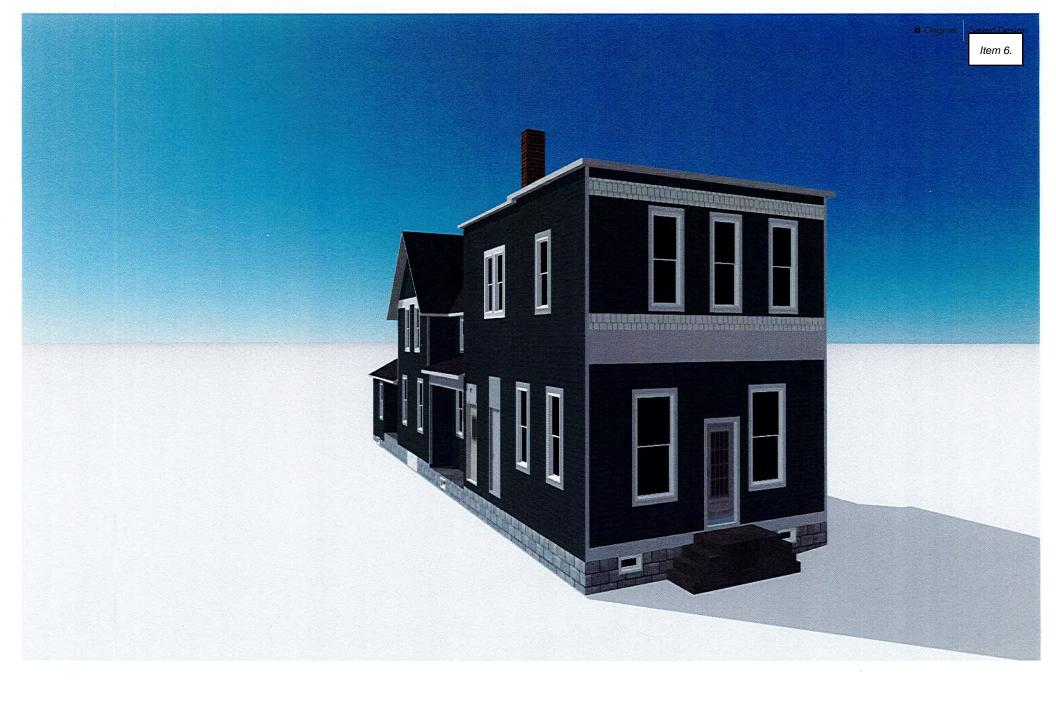

#### **ITEM DESCRIPTION:** Exterior remodel of the façade located at 1136 Indiana Avenue.

## BACKGROUND / ANALYSIS:

Gellings Roofing and Siding, on behalf of Turn Keyers, LLC, is proposing exterior renovations to the façade at 1136 Indiana Avenue. The applicant states the following:

- The proposed project is to cover siding with new vinyl siding.
- The existing is traditional 3" wood siding painted with some scallops on the front.
- The proposed exterior design and materials is mastic ovation vinyl siding in natural slate, and new corners, window trim, and soffits white.