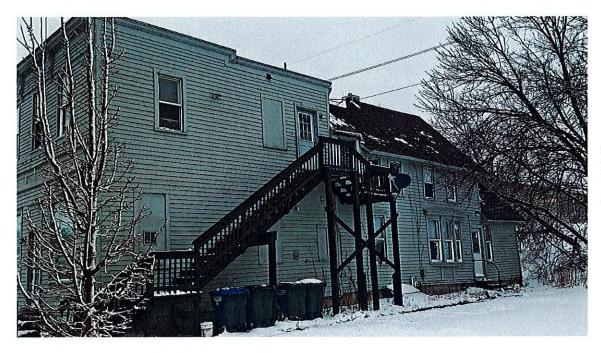

#### **ITEM DESCRIPTION:** Exterior remodel of the façade located at 1136 Indiana Avenue.

## BACKGROUND / ANALYSIS:

Gellings Roofing and Siding, on behalf of Turn Keyers, LLC, is proposing exterior renovations to the façade at 1136 Indiana Avenue. The applicant states the following:

- The proposed project is to cover siding with new vinyl siding.
- The existing is traditional 3" wood siding painted with some scallops on the front.
- The proposed exterior design and materials is mastic ovation vinyl siding in natural slate, and new corners, window trim, and soffits white.

#### **STAFF COMMENTS:**

The Board my want to have the applicant address the following concerning the proposed improvements of the building:

- The existing cornice on the front of the building appears to be removed.
- There appears to be plywood above the door on the west side of the building that is not being replaced with siding.
- It appears there will be some architectural elements that will be lost on the west side and front of the building.
- The bay window on the east side appears to be replaced with double hung windows.