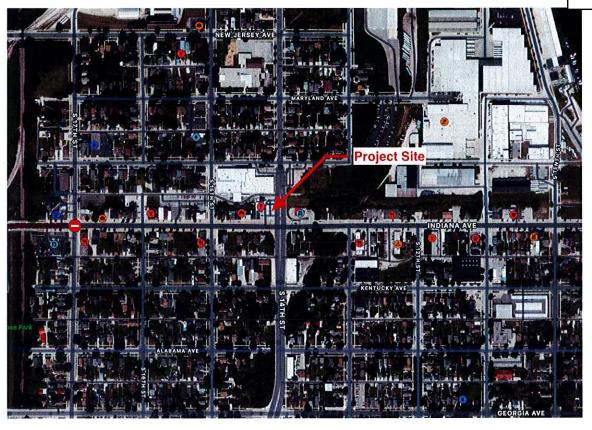

## REQUEST FOR ARCHITECTURAL REVIEW BOARD CONSIDERATION

**ITEM DESCRIPTION:** Construction of new bathroom addition at Sheboygan BP located at 1030 S. 14<sup>th</sup> Street.

**REPORT PREPARED BY:** Janet M Duellman, Community Development Planner

#### BACKGROUND / ANALYSIS:

Aspire Architecture and Design, on behalf of Sheboygan BP, is proposing to construct a bathroom addition at the Sheboygan BP facility located at 1030 S. 14<sup>th</sup> Street. The applicant states the following about the project:

• The applicant is proposing to add approximately 144sf for a restroom area to the existing 3,700sf building. The addition will be constructed on the south side of the existing building.

The applicant states the following about the addition architecture:

- The existing building has a combination of brick veneer and fiber cement.
- Building addition will be fiber cement to match the restaurant addition. The trim boards
  will match the restaurant addition and the window will match the addition windows.
  Fiber cement will be installed per the plans on the south elevation of the gas station
  building to flow into the addition. The mansard roof will now tie into the addition as
  well. The roof will be standing seam roof.