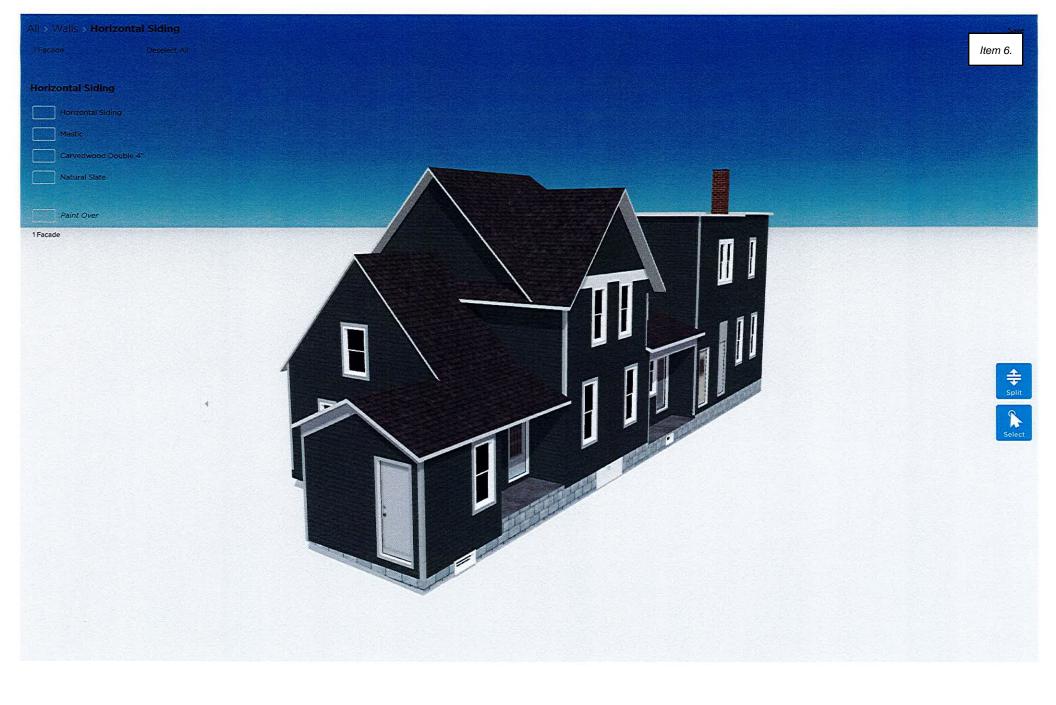

#### **ITEM DESCRIPTION:** Exterior remodel of the façade located at 1136 Indiana Avenue.

## BACKGROUND / ANALYSIS:

Gellings Roofing and Siding, on behalf of Turn Keyers, LLC, is proposing exterior renovations to the façade at 1136 Indiana Avenue. The applicant states the following:

- The proposed project is to cover siding with new vinyl siding.
- The existing is traditional 3" wood siding painted with some scallops on the front.
- The proposed exterior design and materials is mastic ovation vinyl siding in natural slate, and new corners, window trim, and soffits white.

#### **STAFF COMMENTS:**

The Board my want to have the applicant address the following concerning the proposed improvements of the building:

- The existing cornice on the front of the building appears to be removed.
- There appears to be plywood above the door on the west side of the building that is not being replaced with siding.
- It appears there will be some architectural elements that will be lost on the west side and front of the building.
- The bay window on the east side appears to be replaced with double hung windows.