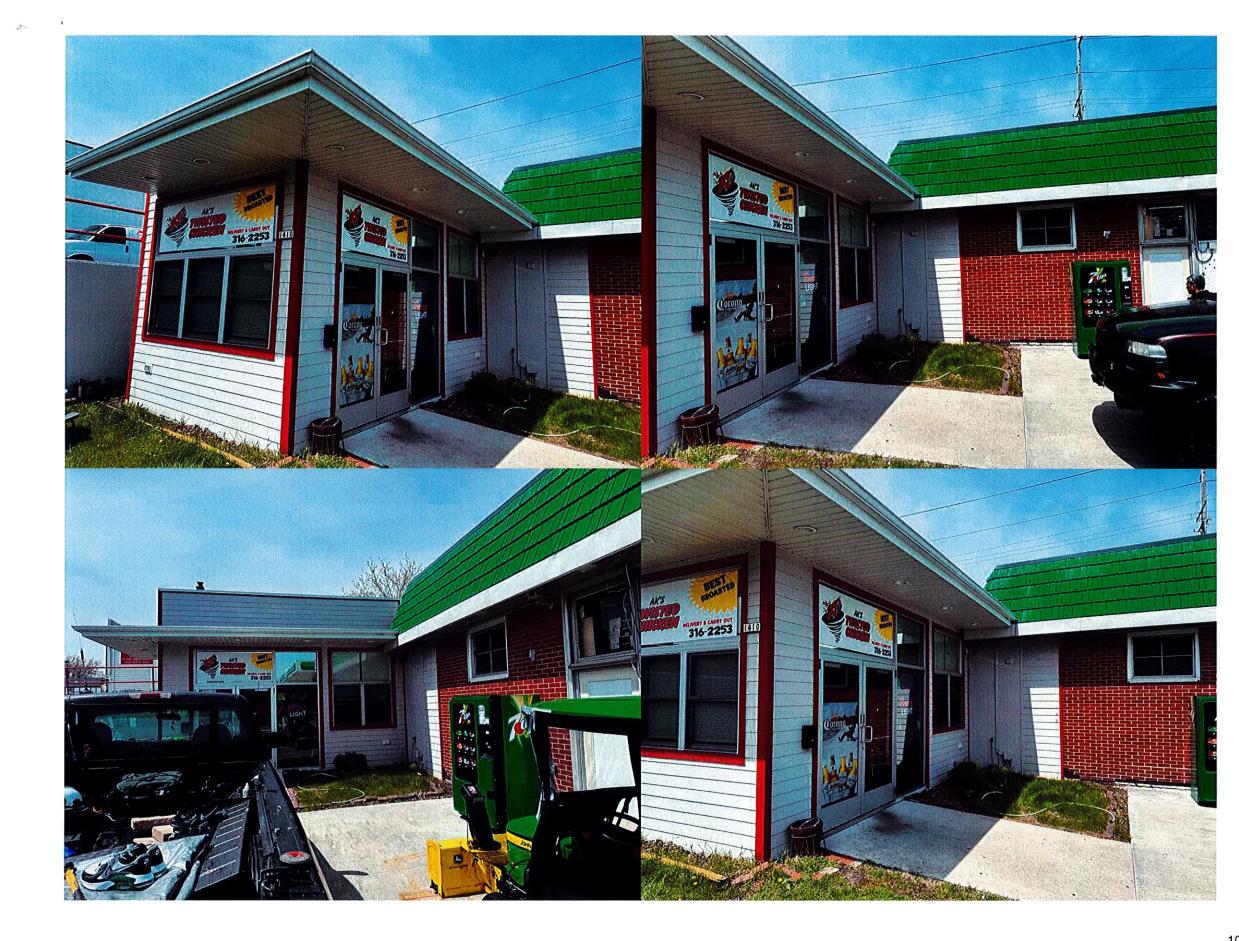

#### **ITEM DESCRIPTION:** Exterior remodel of the façade located at 1136 Indiana Avenue.

## BACKGROUND / ANALYSIS:

Gellings Roofing and Siding, on behalf of Turn Keyers, LLC, is proposing exterior renovations to the façade at 1136 Indiana Avenue. The applicant states the following:

- The proposed project is to cover siding with new vinyl siding.
- The existing is traditional 3" wood siding painted with some scallops on the front.
- The proposed exterior design and materials is mastic ovation vinyl siding in natural slate, and new corners, window trim, and soffits white.

#### **STAFF COMMENTS:**

The Board my want to have the applicant address the following concerning the proposed improvements of the building:

- The existing cornice on the front of the building appears to be removed.
- There appears to be plywood above the door on the west side of the building that is not being replaced with siding.
- It appears there will be some architectural elements that will be lost on the west side and front of the building.
- The bay window on the east side appears to be replaced with double hung windows.