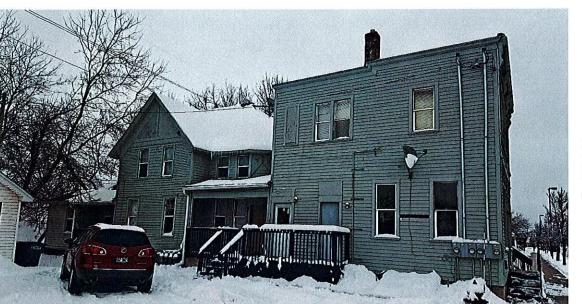

#### **ITEM DESCRIPTION:** Exterior remodel of the façade located at 1136 Indiana Avenue.

## BACKGROUND / ANALYSIS:

Gellings Roofing and Siding, on behalf of Turn Keyers, LLC, is proposing exterior renovations to the façade at 1136 Indiana Avenue. The applicant states the following:

- The proposed project is to cover siding with new vinyl siding.
- The existing is traditional 3" wood siding painted with some scallops on the front.
- The proposed exterior design and materials is mastic ovation vinyl siding in natural slate, and new corners, window trim, and soffits white.

#### **STAFF COMMENTS:**

The Board my want to have the applicant address the following concerning the proposed improvements of the building:

- The existing cornice on the front of the building appears to be removed.
- There appears to be plywood above the door on the west side of the building that is not being replaced with siding.
- It appears there will be some architectural elements that will be lost on the west side and front of the building.
- The bay window on the east side appears to be replaced with double hung windows.