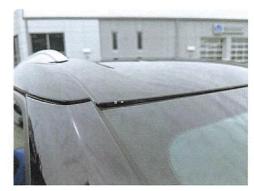

|             |                    |               | Image l         | Report         |                   |                  |        |
|-------------|--------------------|---------------|-----------------|----------------|-------------------|------------------|--------|
| Owner:      | Clevenger, Melissa | Insurance:    |                 | Estimator:     | Aaron May         | Vehicle Out:     |        |
| Job Number: |                    | Claim Number: |                 |                |                   |                  |        |
| Year:       | 2020               | Color:        | Black           | License Plate: | HAUNTS            | Production Date: | 9/2019 |
| Make:       | CHEV               | Body Style:   | 4D UTV          | State:         | WI                | Mileage In:      |        |
| Model:      | Blazer Premier AWD | Engine:       | 6-3.6L Gasoline | VIN:           | 3GNKBLRS0LS553194 | Condition:       |        |

4/4/2025 Comments:

4/4/2025 Comments:

4/4/2025 Comments:

4/4/2025 Comments:

4/4/2025 Comments:

4/4/2025 Comments:

3008 EASTERN AVE, P.O. BOX 298, Plymouth, WI 53073

|        |       |           | ,          |          | - |
|--------|-------|-----------|------------|----------|---|
| Phone: | (920) | 893-6361, | Fax: (920) | 893-0953 |   |