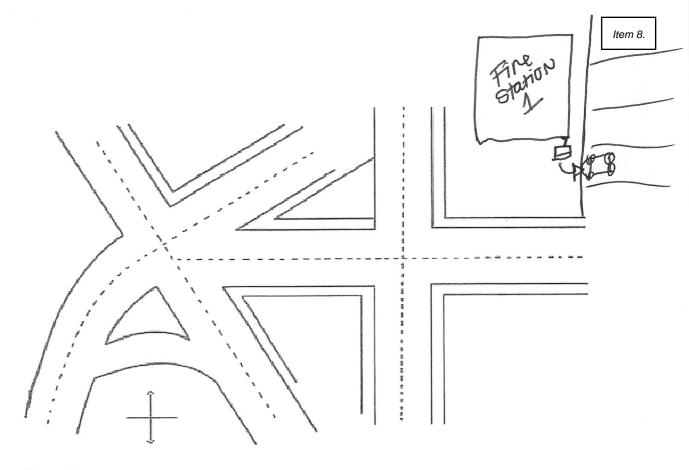

| Claniant Into matter                                                               |
|------------------------------------------------------------------------------------|
| Name of Claimant: Melissa Clevenger                                                |
| Home Address of Claimant: W1973 Fairfield Lane Sheboygan WI 53083                  |
| Home Phone Number of Claimant: 920-627-3529                                        |
| Name and Address of Other Person(s) Injured (if applicable):                       |
| · · · · · · · · · · · · · · · · · · ·                                              |
| Occurrence Information                                                             |
| Date and Time of Day Damage or Injury Occurred: Thursday, February 6, 2025 3-4p.m. |
| Full Description of Where Damage or Injury Occurred: The gas grill which was       |
| sitting outside of Fire Station 1 got taken in the wind                            |
| and the side of my vehicle which was parted in lot 5 of                            |
| Full Description of How Damage or Injury Occurred: There are 5 chatches and        |
| two dents on the passenger side of my vehicle from                                 |
| the gas goil blowing in the high winds from the                                    |
| Five Bepartment.                                                                   |
| <b>U</b>                                                                           |

# **Accident Information**

following section (if applicable):

For all accident notices, complete the following diagram in detail. Be sure to include names of all streets, house numbers, location of individuals/witnesses, and location of vehicles. Indicate which are City-owned vehicles (if applicable) and which is the claimant's vehicle.

Note: If the diagram below does not fit the situation, attach a proper diagram to this notice and add your signature for verification.