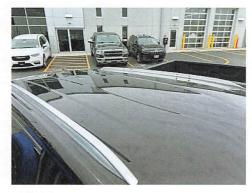

| May 1871    |                    |               | Image I         | Report         |                   |                  |        |
|-------------|--------------------|---------------|-----------------|----------------|-------------------|------------------|--------|
| Owner:      | Clevenger, Melissa | Insurance:    |                 | Estimator:     | Aaron May         | Vehicle Out:     |        |
| Job Number: |                    | Claim Number: |                 |                |                   |                  |        |
| Year:       | 2020               | Color:        | Black           | License Plate: | HAUNTS            | Production Date: | 9/2019 |
| Make:       | CHEV               | Body Style:   | 4D UTV          | State:         | WI                | Mileage In:      |        |
| Model:      | Blazer Premier AWD | Engine:       | 6-3.6L Gasoline | VIN:           | 3GNKBLRS0LS553194 | Condition:       |        |

4/4/2025 Comments:

4/4/2025 Comments:

4/4/2025 Comments:

4/4/2025 Comments:

4/4/2025 Comments:

4/4/2025 Comments: