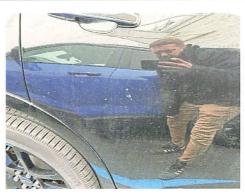

| May 1871    |                    |               | Image I         | Report         |                   |                  |        |
|-------------|--------------------|---------------|-----------------|----------------|-------------------|------------------|--------|
| Owner:      | Clevenger, Melissa | Insurance:    |                 | Estimator:     | Aaron May         | Vehicle Out:     |        |
| Job Number: |                    | Claim Number: |                 |                |                   |                  |        |
| Year:       | 2020               | Color:        | Black           | License Plate: | HAUNTS            | Production Date: | 9/2019 |
| Make:       | CHEV               | Body Style:   | 4D UTV          | State:         | WI                | Mileage In:      |        |
| Model:      | Blazer Premier AWD | Engine:       | 6-3.6L Gasoline | VIN:           | 3GNKBLRS0LS553194 | Condition:       |        |

4/4/2025 Comments:

4/4/2025 Comments:

4/4/2025 Comments:

4/4/2025 Comments:

4/4/2025 Comments:

4/4/2025 Comments: