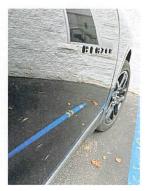

|             |                    |               | Image I         | Report         |                   |                  | 2 2    |
|-------------|--------------------|---------------|-----------------|----------------|-------------------|------------------|--------|
| Owner:      | Clevenger, Melissa | Insurance:    |                 | Estimator:     | Aaron May         | Vehicle Out:     |        |
| Job Number: |                    | Claim Number: |                 |                |                   |                  |        |
| Year:       | 2020               | Color:        | Black           | License Plate: | HAUNTS            | Production Date: | 9/2019 |
| Make:       | CHEV               | Body Style:   | 4D UTV          | State:         | WI                | Mileage In:      |        |
| Model:      | Blazer Premier AWD | Engine:       | 6-3.6L Gasoline | VIN:           | 3GNKBLRS0LS553194 | Condition:       |        |

4/4/2025 Comments:

4/4/2025 Comments:

4/4/2025 Comments:

4/4/2025 Comments:

4/4/2025 Comments:

4/4/2025 Comments: Not in estimate.

3008 EASTERN AVE, P.O. BOX 298, Plymouth, WI 53073

Phone: (920) 893-6361, Fax: (920) 893-0953