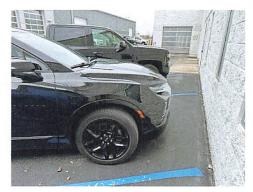

| Claniant Into matter                                                               |
|------------------------------------------------------------------------------------|
| Name of Claimant: Melissa Clevenger                                                |
| Home Address of Claimant: W1973 Fairfield Lane Sheboygan WI 53083                  |
| Home Phone Number of Claimant: 920-627-3529                                        |
| Name and Address of Other Person(s) Injured (if applicable):                       |
| · · · · · · · · · · · · · · · · · · ·                                              |
| Occurrence Information                                                             |
| Date and Time of Day Damage or Injury Occurred: Thursday, February 6, 2025 3-4p.m. |
| Full Description of Where Damage or Injury Occurred: The gas grill which was       |
| sitting outside of Fire Station 1 got taken in the wind                            |
| and the side of my vehicle which was parted in lot 5 of                            |
| Full Description of How Damage or Injury Occurred: There are 5 chatches and        |
| two dents on the passenger side of my vehicle from                                 |
| the gas goil blowing in the high winds from the                                    |
| Five Bepartment.                                                                   |
| <b>U</b>                                                                           |

|   | Vehicle Make: Chevrolet                                       |
|---|---------------------------------------------------------------|
| _ | Vehicle Model: Blazer (premier blackout edition)              |
| - | Year of Vehicle: 2020                                         |
| _ | Mileage of Vehicle: 57, 147 miles                             |
|   | Name and addresses of witnesses, doctors, and/or hospitals:// |
|   |                                                               |
|   |                                                               |

|             |                    |               | Image I         | Report         |                   |                  | 2 2    |
|-------------|--------------------|---------------|-----------------|----------------|-------------------|------------------|--------|
| Owner:      | Clevenger, Melissa | Insurance:    |                 | Estimator:     | Aaron May         | Vehicle Out:     |        |
| Job Number: |                    | Claim Number: |                 |                |                   |                  |        |
| Year:       | 2020               | Color:        | Black           | License Plate: | HAUNTS            | Production Date: | 9/2019 |
| Make:       | CHEV               | Body Style:   | 4D UTV          | State:         | WI                | Mileage In:      |        |
| Model:      | Blazer Premier AWD | Engine:       | 6-3.6L Gasoline | VIN:           | 3GNKBLRS0LS553194 | Condition:       |        |