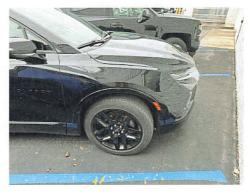

| Claniant Into matter                                                               |
|------------------------------------------------------------------------------------|
| Name of Claimant: Melissa Clevenger                                                |
| Home Address of Claimant: W1973 Fairfield Lane Sheboygan WI 53083                  |
| Home Phone Number of Claimant: 920-627-3529                                        |
| Name and Address of Other Person(s) Injured (if applicable):                       |
| · · · · · · · · · · · · · · · · · · ·                                              |
| Occurrence Information                                                             |
| Date and Time of Day Damage or Injury Occurred: Thursday, February 6, 2025 3-4p.m. |
| Full Description of Where Damage or Injury Occurred: The gas grill which was       |
| sitting outside of Fire Station 1 got taken in the wind                            |
| and the side of my vehicle which was parted in lot 5 of                            |
| Full Description of How Damage or Injury Occurred: There are 5 chatches and        |
| two dents on the passenger side of my vehicle from                                 |
| the gas goil blowing in the high winds from the                                    |
| Five Bepartment.                                                                   |
| <b>U</b>                                                                           |

|   | Vehicle Make: Chevrolet                                       |
|---|---------------------------------------------------------------|
| _ | Vehicle Model: Blazer (premier blackout edition)              |
| - | Year of Vehicle: 2020                                         |
| _ | Mileage of Vehicle: 57, 147 miles                             |
|   | Name and addresses of witnesses, doctors, and/or hospitals:// |
|   |                                                               |
|   |                                                               |

|             |                    |               | Image I         | Report         |                   |                  | 2 2    |
|-------------|--------------------|---------------|-----------------|----------------|-------------------|------------------|--------|
| Owner:      | Clevenger, Melissa | Insurance:    |                 | Estimator:     | Aaron May         | Vehicle Out:     |        |
| Job Number: |                    | Claim Number: |                 |                |                   |                  |        |
| Year:       | 2020               | Color:        | Black           | License Plate: | HAUNTS            | Production Date: | 9/2019 |
| Make:       | CHEV               | Body Style:   | 4D UTV          | State:         | WI                | Mileage In:      |        |
| Model:      | Blazer Premier AWD | Engine:       | 6-3.6L Gasoline | VIN:           | 3GNKBLRS0LS553194 | Condition:       |        |