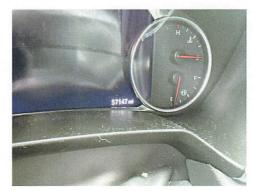

|   | Vehicle Make: Chevrolet                                       |
|---|---------------------------------------------------------------|
| _ | Vehicle Model: Blazer (premier blackout edition)              |
| - | Year of Vehicle: 2020                                         |
| _ | Mileage of Vehicle: 57, 147 miles                             |
|   | Name and addresses of witnesses, doctors, and/or hospitals:// |
|   |                                                               |
|   |                                                               |