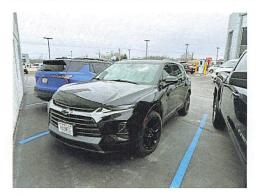

| Claniant Into matter                                                               |
|------------------------------------------------------------------------------------|
| Name of Claimant: Melissa Clevenger                                                |
| Home Address of Claimant: W1973 Fairfield Lane Sheboygan WI 53083                  |
| Home Phone Number of Claimant: 920-627-3529                                        |
| Name and Address of Other Person(s) Injured (if applicable):                       |
| · · · · · · · · · · · · · · · · · · ·                                              |
| Occurrence Information                                                             |
| Date and Time of Day Damage or Injury Occurred: Thursday, February 6, 2025 3-4p.m. |
| Full Description of Where Damage or Injury Occurred: The gas grill which was       |
| sitting outside of Fire Station 1 got taken in the wind                            |
| and the side of my vehicle which was parted in lot 5 of                            |
| Full Description of How Damage or Injury Occurred: There are 5 chatches and        |
| two dents on the passenger side of my vehicle from                                 |
| the gas goil blowing in the high winds from the                                    |
| Five Bepartment.                                                                   |
| <b>U</b>                                                                           |

|   | Vehicle Make: Chevrolet                                       |
|---|---------------------------------------------------------------|
| _ | Vehicle Model: Blazer (premier blackout edition)              |
| - | Year of Vehicle: 2020                                         |
| _ | Mileage of Vehicle: 57, 147 miles                             |
|   | Name and addresses of witnesses, doctors, and/or hospitals:// |
|   |                                                               |
|   |                                                               |

To Be Completed by the City of Sheboygan

Date Received: 4

Received By: \_

Claim Number: 22-24

3008 EASTERN AVE, P.O. BOX 298, Plymouth, WI 53073

Phone: (920) 893-6361, Fax: (920) 893-0953

| SE VERY     |                    |               | Image l         | Report         |                   |                  |        |
|-------------|--------------------|---------------|-----------------|----------------|-------------------|------------------|--------|
| Owner:      | Clevenger, Melissa | Insurance:    |                 | Estimator:     | Aaron May         | Vehicle Out:     |        |
| Job Number: |                    | Claim Number: |                 |                |                   |                  |        |
| Year:       | 2020               | Color:        | Black           | License Plate: | HAUNTS            | Production Date: | 9/2019 |
| Make:       | CHEV               | Body Style:   | 4D UTV          | State:         | WI                | Mileage In:      |        |
| Model:      | Blazer Premier AWD | Engine:       | 6-3.6L Gasoline | VIN:           | 3GNKBLRS0LS553194 | Condition:       |        |