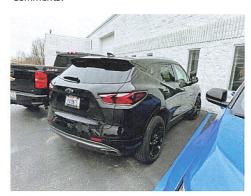

| Claniant Into matter                                                               |
|------------------------------------------------------------------------------------|
| Name of Claimant: Melissa Clevenger                                                |
| Home Address of Claimant: W1973 Fairfield Lane Sheboygan WI 53083                  |
| Home Phone Number of Claimant: 920-627-3529                                        |
| Name and Address of Other Person(s) Injured (if applicable):                       |
| · · · · · · · · · · · · · · · · · · ·                                              |
| Occurrence Information                                                             |
| Date and Time of Day Damage or Injury Occurred: Thursday, February 6, 2025 3-4p.m. |
| Full Description of Where Damage or Injury Occurred: The gas grill which was       |
| sitting outside of Fire Station 1 got taken in the wind                            |
| and the side of my vehicle which was parted in lot 5 of                            |
| Full Description of How Damage or Injury Occurred: There are 5 chatches and        |
| two dents on the passenger side of my vehicle from                                 |
| the gas goil blowing in the high winds from the                                    |
| Five Bepartment.                                                                   |
| <b>U</b>                                                                           |

|   | Vehicle Make: Chevrolet                                       |
|---|---------------------------------------------------------------|
| _ | Vehicle Model: Blazer (premier blackout edition)              |
| - | Year of Vehicle: 2020                                         |
| _ | Mileage of Vehicle: 57, 147 miles                             |
|   | Name and addresses of witnesses, doctors, and/or hospitals:// |
|   |                                                               |
|   |                                                               |

|             |                    |               | Image l         | Report         |                   |                  |        |
|-------------|--------------------|---------------|-----------------|----------------|-------------------|------------------|--------|
| Owner:      | Clevenger, Melissa | Insurance:    |                 | Estimator:     | Aaron May         | Vehicle Out:     |        |
| Job Number: |                    | Claim Number: |                 |                |                   |                  |        |
| Year:       | 2020               | Color:        | Black           | License Plate: | HAUNTS            | Production Date: | 9/2019 |
| Make:       | CHEV               | Body Style:   | 4D UTV          | State:         | WI                | Mileage In:      |        |
| Model:      | Blazer Premier AWD | Engine:       | 6-3.6L Gasoline | VIN:           | 3GNKBLRS0LS553194 | Condition:       |        |