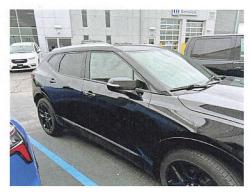

| Claniant Into matter                                                               |
|------------------------------------------------------------------------------------|
| Name of Claimant: Melissa Clevenger                                                |
| Home Address of Claimant: W1973 Fairfield Lane Sheboygan WI 53083                  |
| Home Phone Number of Claimant: 920-627-3529                                        |
| Name and Address of Other Person(s) Injured (if applicable):                       |
| · · · · · · · · · · · · · · · · · · ·                                              |
| Occurrence Information                                                             |
| Date and Time of Day Damage or Injury Occurred: Thursday, February 6, 2025 3-4p.m. |
| Full Description of Where Damage or Injury Occurred: The gas grill which was       |
| sitting outside of Fire Station 1 got taken in the wind                            |
| and the side of my vehicle which was parted in lot 5 of                            |
| Full Description of How Damage or Injury Occurred: There are 5 chatches and        |
| two dents on the passenger side of my vehicle from                                 |
| the gas goil blowing in the high winds from the                                    |
| Five Bepartment.                                                                   |
| <b>U</b>                                                                           |

|   | Vehicle Make: Chevrolet                                       |
|---|---------------------------------------------------------------|
| _ | Vehicle Model: Blazer (premier blackout edition)              |
| - | Year of Vehicle: 2020                                         |
| _ | Mileage of Vehicle: 57, 147 miles                             |
|   | Name and addresses of witnesses, doctors, and/or hospitals:// |
|   |                                                               |
|   |                                                               |