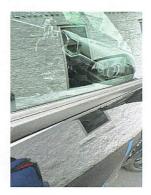

|             |                    |               | Image I         | Report         |                   |                  | 2 2    |
|-------------|--------------------|---------------|-----------------|----------------|-------------------|------------------|--------|
| Owner:      | Clevenger, Melissa | Insurance:    |                 | Estimator:     | Aaron May         | Vehicle Out:     |        |
| Job Number: |                    | Claim Number: |                 |                |                   |                  |        |
| Year:       | 2020               | Color:        | Black           | License Plate: | HAUNTS            | Production Date: | 9/2019 |
| Make:       | CHEV               | Body Style:   | 4D UTV          | State:         | WI                | Mileage In:      |        |
| Model:      | Blazer Premier AWD | Engine:       | 6-3.6L Gasoline | VIN:           | 3GNKBLRS0LS553194 | Condition:       |        |

4/4/2025 Comments:

4/4/2025 Comments:

4/4/2025 Comments:

4/4/2025 Comments:

4/4/2025 Comments:

4/4/2025 Comments: Not in estimate.

3008 EASTERN AVE, P.O. BOX 298, Plymouth, WI 53073

Phone: (920) 893-6361, Fax: (920) 893-0953