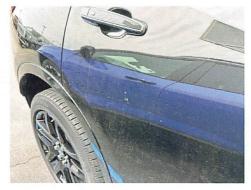

|             |                    |               | Image l         | Report         |                   |                  |        |
|-------------|--------------------|---------------|-----------------|----------------|-------------------|------------------|--------|
| Owner:      | Clevenger, Melissa | Insurance:    |                 | Estimator:     | Aaron May         | Vehicle Out:     |        |
| Job Number: |                    | Claim Number: |                 |                |                   |                  |        |
| Year:       | 2020               | Color:        | Black           | License Plate: | HAUNTS            | Production Date: | 9/2019 |
| Make:       | CHEV               | Body Style:   | 4D UTV          | State:         | WI                | Mileage In:      |        |
| Model:      | Blazer Premier AWD | Engine:       | 6-3.6L Gasoline | VIN:           | 3GNKBLRS0LS553194 | Condition:       |        |

4/4/2025 Comments:

4/4/2025 Comments:

4/4/2025 Comments:

4/4/2025 Comments:

4/4/2025 Comments:

4/4/2025 Comments:

3008 EASTERN AVE, P.O. BOX 298, Plymouth, WI 53073

|        |       |           | ,          |          | - |
|--------|-------|-----------|------------|----------|---|
| Phone: | (920) | 893-6361, | Fax: (920) | 893-0953 |   |