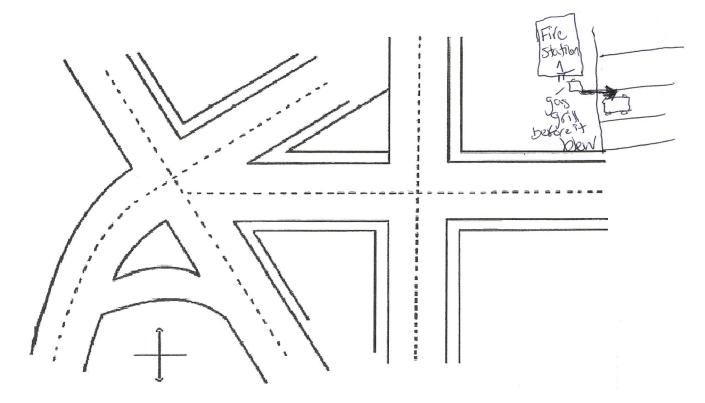

# **Accident Information**

following section (if applicable):

For all accident notices, complete the following diagram in detail. Be sure to include names of all streets, house numbers, location of individuals/witnesses, and location of vehicles. Indicate which are City-owned vehicles (if applicable) and which is the claimant's vehicle.

Note: If the diagram below does not fit the situation, attach a proper diagram to this notice and add your signature for verification.