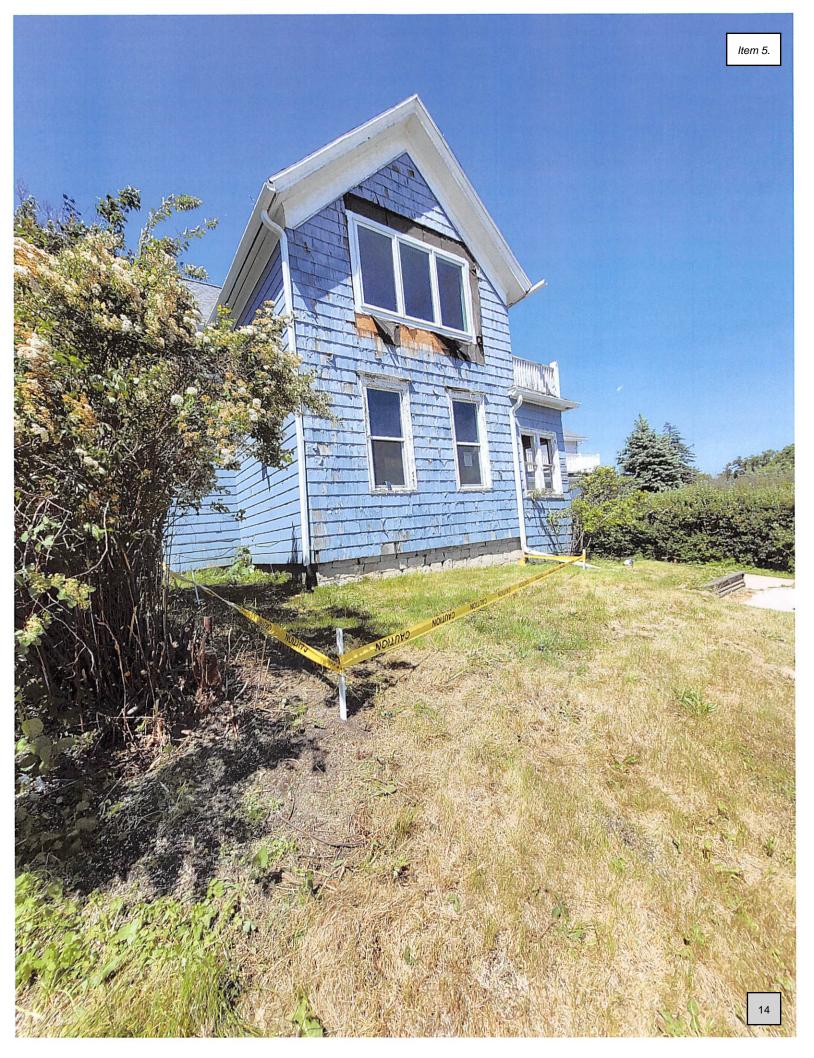

#### ITEMS FOR DISCUSSION AND POSSIBLE ACTION

5. Variance application by James and Jill Prigge is requesting to construct an exterior deck in the required front yard of the property located at 504 Pennsylvania Avenue.

#### REQUEST FOR ZONING BOARD OF APPEALS CONSIDERATION

| REQUEST FOR ZONING BOARD OF APPEALS CONSIDERATION                                                                                                                       |  |  |  |
|-------------------------------------------------------------------------------------------------------------------------------------------------------------------------|--|--|--|
| ITEM DESCRIPTION:                                                                                                                                                       |  |  |  |
| Address: 504 Pennsylvania Ave                                                                                                                                           |  |  |  |
| Parcel #: 110940                                                                                                                                                        |  |  |  |
| Owner's Name: Jill Prigge & James Prigge                                                                                                                                |  |  |  |
| Zoning: SO                                                                                                                                                              |  |  |  |
| REPORT PREPARED BY: Jeff Lutzke, Building Inspector                                                                                                                     |  |  |  |
| <b>REPORT DATE</b> : 07/11/2022 <b>MEETING DATE</b> : 07/20/2022                                                                                                        |  |  |  |
| BACKGROUND / ANALYSIS Owner would like to construct an exterior deck in the required front yard of the property.                                                        |  |  |  |
| Ordinance #: 15.405(1)(a)(3) Decks are a permitted intrusion into the required front yard provided they do not locate closer than 15 feet from any street right-of-way. |  |  |  |
| Requesting: 1 foot from front property line.                                                                                                                            |  |  |  |
| Allowed: 15 Feet from street right-of-way (front property line)                                                                                                         |  |  |  |
| Ordinance #:                                                                                                                                                            |  |  |  |
| Requesting:                                                                                                                                                             |  |  |  |
| Allowed:                                                                                                                                                                |  |  |  |
| Ordinance #:                                                                                                                                                            |  |  |  |
| Requesting:                                                                                                                                                             |  |  |  |
| Allowed:                                                                                                                                                                |  |  |  |

We Creative Construction & Renovation, Inc. are requesting a variance for a deck on the front elevation of 504 Pennsylvania Ave Sheboygan, WI 53081.

Because of the hardship of the size of property, shape of the lot and the fact that the back of the lot is fully paved for parking there is no other place for outdoor seating.

We believe this low deck will not impeded on the neighbors from both sides view. We also believe this deck will give an aesthetic view from all sides to the riverfront.

| PENNSYLVANIA                     | AVENUE |
|----------------------------------|--------|
| COMPANI CAMPA                    |        |
| SITE PLAN - SITE PLAN - EXISTING |        |