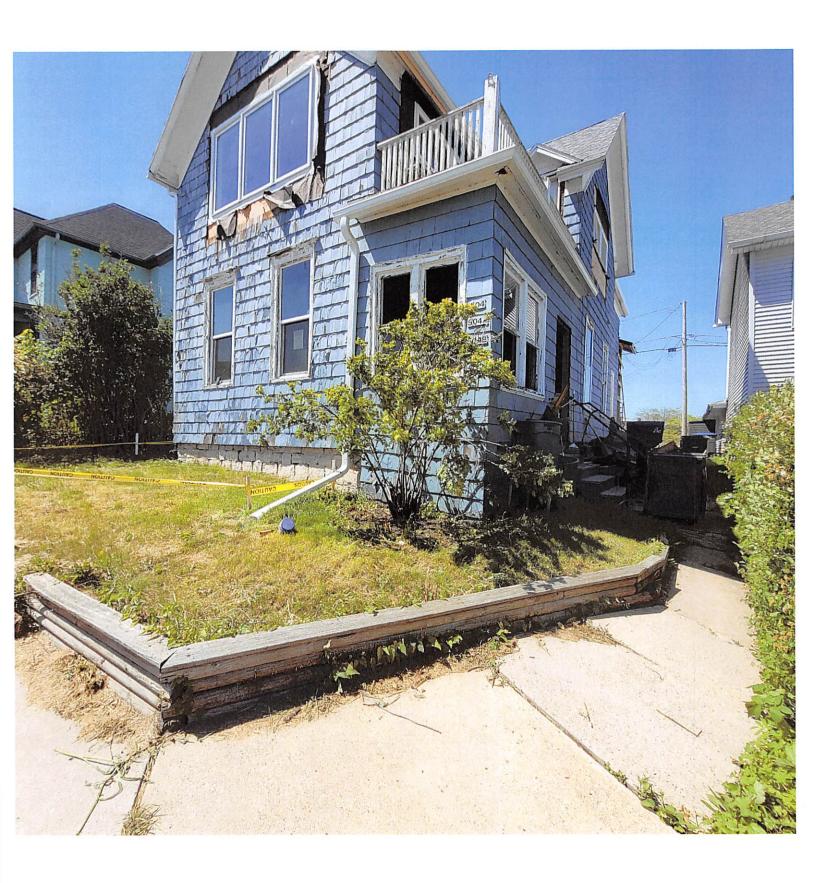

#### ITEMS FOR DISCUSSION AND POSSIBLE ACTION

5. Variance application by James and Jill Prigge is requesting to construct an exterior deck in the required front yard of the property located at 504 Pennsylvania Avenue.

#### REQUEST FOR ZONING BOARD OF APPEALS CONSIDERATION

| REQUEST FOR ZONING BOARD OF APPEALS CONSIDERATION                                                                                                                       |  |  |  |
|-------------------------------------------------------------------------------------------------------------------------------------------------------------------------|--|--|--|
| ITEM DESCRIPTION:                                                                                                                                                       |  |  |  |
| Address: 504 Pennsylvania Ave                                                                                                                                           |  |  |  |
| Parcel #: 110940                                                                                                                                                        |  |  |  |
| Owner's Name: Jill Prigge & James Prigge                                                                                                                                |  |  |  |
| Zoning: SO                                                                                                                                                              |  |  |  |
| REPORT PREPARED BY: Jeff Lutzke, Building Inspector                                                                                                                     |  |  |  |
| <b>REPORT DATE</b> : 07/11/2022 <b>MEETING DATE</b> : 07/20/2022                                                                                                        |  |  |  |
| BACKGROUND / ANALYSIS Owner would like to construct an exterior deck in the required front yard of the property.                                                        |  |  |  |
| Ordinance #: 15.405(1)(a)(3) Decks are a permitted intrusion into the required front yard provided they do not locate closer than 15 feet from any street right-of-way. |  |  |  |
| Requesting: 1 foot from front property line.                                                                                                                            |  |  |  |
| Allowed: 15 Feet from street right-of-way (front property line)                                                                                                         |  |  |  |
| Ordinance #:                                                                                                                                                            |  |  |  |
| Requesting:                                                                                                                                                             |  |  |  |
| Allowed:                                                                                                                                                                |  |  |  |
| Ordinance #:                                                                                                                                                            |  |  |  |
| Requesting:                                                                                                                                                             |  |  |  |
| Allowed:                                                                                                                                                                |  |  |  |

We Creative Construction & Renovation, Inc. are requesting a variance for a deck on the front elevation of 504 Pennsylvania Ave Sheboygan, WI 53081.

Because of the hardship of the size of property, shape of the lot and the fact that the back of the lot is fully paved for parking there is no other place for outdoor seating.

We believe this low deck will not impeded on the neighbors from both sides view. We also believe this deck will give an aesthetic view from all sides to the riverfront.

| PENNSYLVANIA                     | AVENUE |
|----------------------------------|--------|
| COMPANI CAMPA                    |        |
| SITE PLAN - SITE PLAN - EXISTING |        |