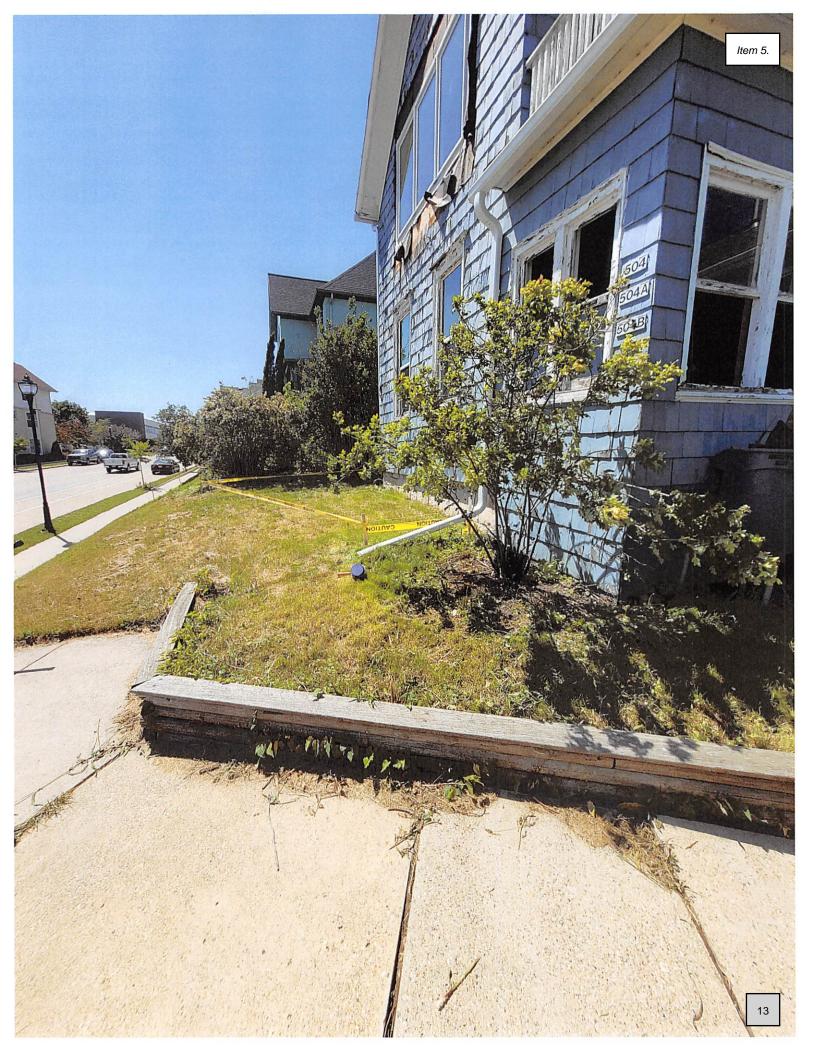

#### ITEMS FOR DISCUSSION AND POSSIBLE ACTION

5. Variance application by James and Jill Prigge is requesting to construct an exterior deck in the required front yard of the property located at 504 Pennsylvania Avenue.

#### REQUEST FOR ZONING BOARD OF APPEALS CONSIDERATION

| REQUEST FOR ZONING BOARD OF APPEALS CONSIDERATION                                                                                                                       |  |  |  |
|-------------------------------------------------------------------------------------------------------------------------------------------------------------------------|--|--|--|
| ITEM DESCRIPTION:                                                                                                                                                       |  |  |  |
| Address: 504 Pennsylvania Ave                                                                                                                                           |  |  |  |
| Parcel #: 110940                                                                                                                                                        |  |  |  |
| Owner's Name: Jill Prigge & James Prigge                                                                                                                                |  |  |  |
| Zoning: SO                                                                                                                                                              |  |  |  |
| REPORT PREPARED BY: Jeff Lutzke, Building Inspector                                                                                                                     |  |  |  |
| <b>REPORT DATE</b> : 07/11/2022 <b>MEETING DATE</b> : 07/20/2022                                                                                                        |  |  |  |
| BACKGROUND / ANALYSIS Owner would like to construct an exterior deck in the required front yard of the property.                                                        |  |  |  |
| Ordinance #: 15.405(1)(a)(3) Decks are a permitted intrusion into the required front yard provided they do not locate closer than 15 feet from any street right-of-way. |  |  |  |
| Requesting: 1 foot from front property line.                                                                                                                            |  |  |  |
| Allowed: 15 Feet from street right-of-way (front property line)                                                                                                         |  |  |  |
| Ordinance #:                                                                                                                                                            |  |  |  |
| Requesting:                                                                                                                                                             |  |  |  |
| Allowed:                                                                                                                                                                |  |  |  |
| Ordinance #:                                                                                                                                                            |  |  |  |
| Requesting:                                                                                                                                                             |  |  |  |
| Allowed:                                                                                                                                                                |  |  |  |

We Creative Construction & Renovation, Inc. are requesting a variance for a deck on the front elevation of 504 Pennsylvania Ave Sheboygan, WI 53081.

Because of the hardship of the size of property, shape of the lot and the fact that the back of the lot is fully paved for parking there is no other place for outdoor seating.

We believe this low deck will not impeded on the neighbors from both sides view. We also believe this deck will give an aesthetic view from all sides to the riverfront.

| PENNSYLVANIA                     | AVENUE |
|----------------------------------|--------|
| COMPANI CAMPA                    |        |
| SITE PLAN - SITE PLAN - EXISTING |        |