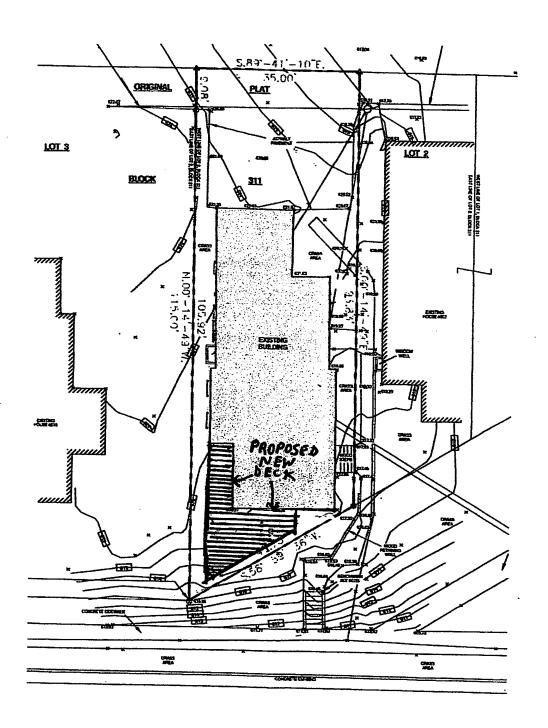

#### ITEMS FOR DISCUSSION AND POSSIBLE ACTION

5. Variance application by James and Jill Prigge is requesting to construct an exterior deck in the required front yard of the property located at 504 Pennsylvania Avenue.

#### REQUEST FOR ZONING BOARD OF APPEALS CONSIDERATION

| REQUEST FOR ZONING BOARD OF APPEALS CONSIDERATION                                                                                                                       |  |  |  |
|-------------------------------------------------------------------------------------------------------------------------------------------------------------------------|--|--|--|
| ITEM DESCRIPTION:                                                                                                                                                       |  |  |  |
| Address: 504 Pennsylvania Ave                                                                                                                                           |  |  |  |
| Parcel #: 110940                                                                                                                                                        |  |  |  |
| Owner's Name: Jill Prigge & James Prigge                                                                                                                                |  |  |  |
| Zoning: SO                                                                                                                                                              |  |  |  |
| REPORT PREPARED BY: Jeff Lutzke, Building Inspector                                                                                                                     |  |  |  |
| <b>REPORT DATE</b> : 07/11/2022 <b>MEETING DATE</b> : 07/20/2022                                                                                                        |  |  |  |
| BACKGROUND / ANALYSIS Owner would like to construct an exterior deck in the required front yard of the property.                                                        |  |  |  |
| Ordinance #: 15.405(1)(a)(3) Decks are a permitted intrusion into the required front yard provided they do not locate closer than 15 feet from any street right-of-way. |  |  |  |
| Requesting: 1 foot from front property line.                                                                                                                            |  |  |  |
| Allowed: 15 Feet from street right-of-way (front property line)                                                                                                         |  |  |  |
| Ordinance #:                                                                                                                                                            |  |  |  |
| Requesting:                                                                                                                                                             |  |  |  |
| Allowed:                                                                                                                                                                |  |  |  |
| Ordinance #:                                                                                                                                                            |  |  |  |
| Requesting:                                                                                                                                                             |  |  |  |
| Allowed:                                                                                                                                                                |  |  |  |

We Creative Construction & Renovation, Inc. are requesting a variance for a deck on the front elevation of 504 Pennsylvania Ave Sheboygan, WI 53081.

Because of the hardship of the size of property, shape of the lot and the fact that the back of the lot is fully paved for parking there is no other place for outdoor seating.

We believe this low deck will not impeded on the neighbors from both sides view. We also believe this deck will give an aesthetic view from all sides to the riverfront.

| PENNSYLVANIA                     | AVENUE |
|----------------------------------|--------|
| COMPANI CAMPA                    |        |
| SITE PLAN - SITE PLAN - EXISTING |        |