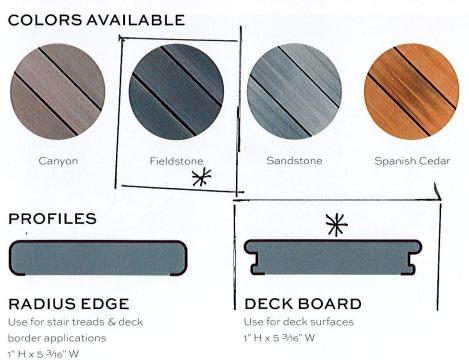

S16847

**AVAILABLE IN** 

\*Colors may vary from colors shown

8', 12', 16', 20' Deck Board 12' Radius Edge Cladding: Yes

SKUs:

SPANISH CEDAR

Canyon 112-0385 Fieldstone 112-0373 Sandstone 112-0379 Spanish Cedar 112-0368 SKUs:

Canyon 112-0381-0384 Fieldstone 112-0369-0372 Sandstone 112-0375-0378 Spanish Cedar 112-0360-0366