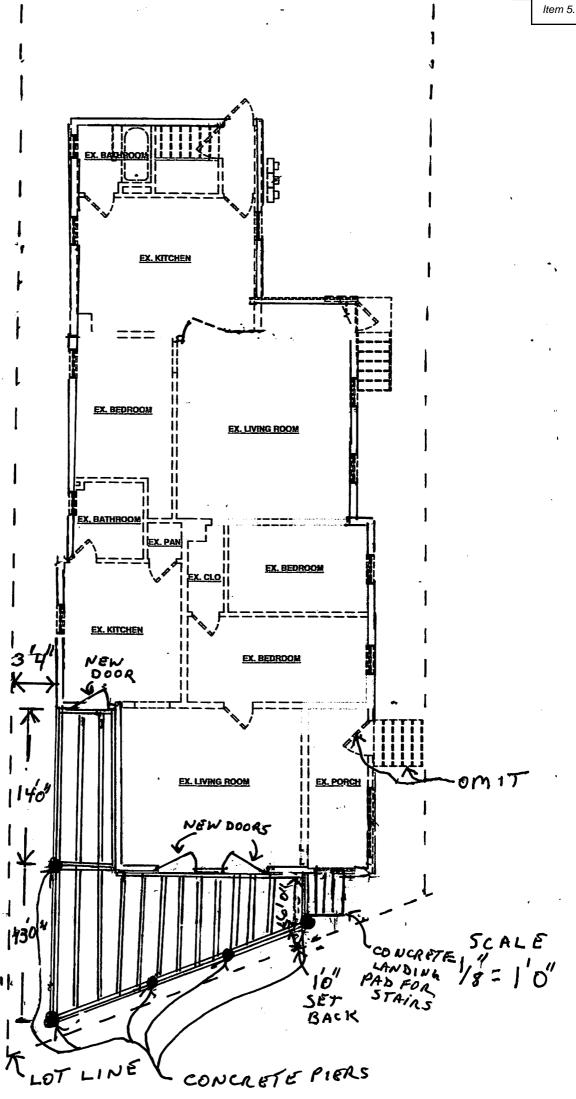

#### ITEMS FOR DISCUSSION AND POSSIBLE ACTION

5. Variance application by James and Jill Prigge is requesting to construct an exterior deck in the required front yard of the property located at 504 Pennsylvania Avenue.

#### REQUEST FOR ZONING BOARD OF APPEALS CONSIDERATION

| REQUEST FOR ZONING BOARD OF APPEALS CONSIDERATION                                                                                                                       |  |  |  |
|-------------------------------------------------------------------------------------------------------------------------------------------------------------------------|--|--|--|
| ITEM DESCRIPTION:                                                                                                                                                       |  |  |  |
| Address: 504 Pennsylvania Ave                                                                                                                                           |  |  |  |
| Parcel #: 110940                                                                                                                                                        |  |  |  |
| Owner's Name: Jill Prigge & James Prigge                                                                                                                                |  |  |  |
| Zoning: SO                                                                                                                                                              |  |  |  |
| REPORT PREPARED BY: Jeff Lutzke, Building Inspector                                                                                                                     |  |  |  |
| <b>REPORT DATE</b> : 07/11/2022 <b>MEETING DATE</b> : 07/20/2022                                                                                                        |  |  |  |
| BACKGROUND / ANALYSIS Owner would like to construct an exterior deck in the required front yard of the property.                                                        |  |  |  |
| Ordinance #: 15.405(1)(a)(3) Decks are a permitted intrusion into the required front yard provided they do not locate closer than 15 feet from any street right-of-way. |  |  |  |
| Requesting: 1 foot from front property line.                                                                                                                            |  |  |  |
| Allowed: 15 Feet from street right-of-way (front property line)                                                                                                         |  |  |  |
| Ordinance #:                                                                                                                                                            |  |  |  |
| Requesting:                                                                                                                                                             |  |  |  |
| Allowed:                                                                                                                                                                |  |  |  |
| Ordinance #:                                                                                                                                                            |  |  |  |
| Requesting:                                                                                                                                                             |  |  |  |
| Allowed:                                                                                                                                                                |  |  |  |

We Creative Construction & Renovation, Inc. are requesting a variance for a deck on the front elevation of 504 Pennsylvania Ave Sheboygan, WI 53081.

Because of the hardship of the size of property, shape of the lot and the fact that the back of the lot is fully paved for parking there is no other place for outdoor seating.

We believe this low deck will not impeded on the neighbors from both sides view. We also believe this deck will give an aesthetic view from all sides to the riverfront.

| PENNSYLVANIA                     | AVENUE |
|----------------------------------|--------|
| COMPANI CAMPA                    |        |
| SITE PLAN - SITE PLAN - EXISTING |        |