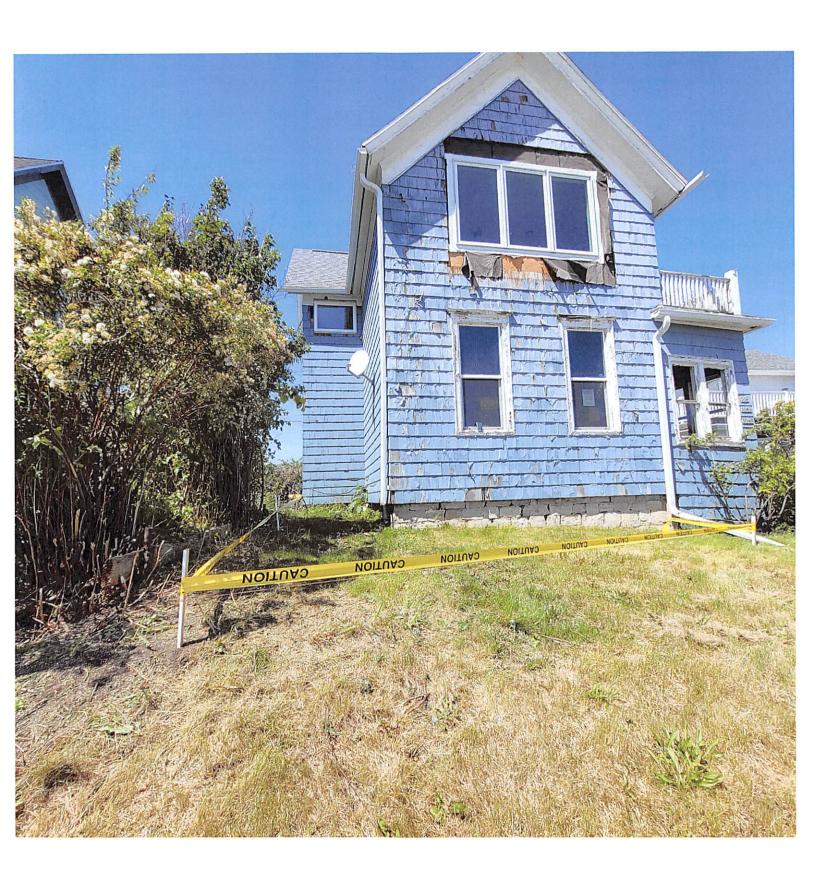

#### ITEMS FOR DISCUSSION AND POSSIBLE ACTION

5. Variance application by James and Jill Prigge is requesting to construct an exterior deck in the required front yard of the property located at 504 Pennsylvania Avenue.

#### REQUEST FOR ZONING BOARD OF APPEALS CONSIDERATION

| REQUEST FOR ZONING BOARD OF APPEALS CONSIDERATION                                                                                                                       |  |  |  |
|-------------------------------------------------------------------------------------------------------------------------------------------------------------------------|--|--|--|
| ITEM DESCRIPTION:                                                                                                                                                       |  |  |  |
| Address: 504 Pennsylvania Ave                                                                                                                                           |  |  |  |
| Parcel #: 110940                                                                                                                                                        |  |  |  |
| Owner's Name: Jill Prigge & James Prigge                                                                                                                                |  |  |  |
| Zoning: SO                                                                                                                                                              |  |  |  |
| REPORT PREPARED BY: Jeff Lutzke, Building Inspector                                                                                                                     |  |  |  |
| <b>REPORT DATE</b> : 07/11/2022 <b>MEETING DATE</b> : 07/20/2022                                                                                                        |  |  |  |
| BACKGROUND / ANALYSIS Owner would like to construct an exterior deck in the required front yard of the property.                                                        |  |  |  |
| Ordinance #: 15.405(1)(a)(3) Decks are a permitted intrusion into the required front yard provided they do not locate closer than 15 feet from any street right-of-way. |  |  |  |
| Requesting: 1 foot from front property line.                                                                                                                            |  |  |  |
| Allowed: 15 Feet from street right-of-way (front property line)                                                                                                         |  |  |  |
| Ordinance #:                                                                                                                                                            |  |  |  |
| Requesting:                                                                                                                                                             |  |  |  |
| Allowed:                                                                                                                                                                |  |  |  |
| Ordinance #:                                                                                                                                                            |  |  |  |
| Requesting:                                                                                                                                                             |  |  |  |
| Allowed:                                                                                                                                                                |  |  |  |

We Creative Construction & Renovation, Inc. are requesting a variance for a deck on the front elevation of 504 Pennsylvania Ave Sheboygan, WI 53081.

Because of the hardship of the size of property, shape of the lot and the fact that the back of the lot is fully paved for parking there is no other place for outdoor seating.

We believe this low deck will not impeded on the neighbors from both sides view. We also believe this deck will give an aesthetic view from all sides to the riverfront.

| PENNSYLVANIA                     | AVENUE |
|----------------------------------|--------|
| COMPANI CAMPA                    |        |
| SITE PLAN - SITE PLAN - EXISTING |        |