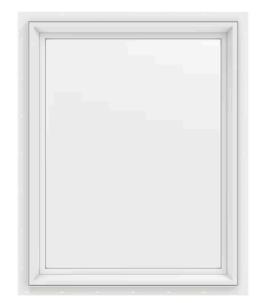

## SECTION 9: Description of the PROPOSED Exterior Design and Materials

The proposed project consists of the replacement of windows in upstairs unit A, which includes 13 windows, replacement of the two exterior windows on the East side of the building, and the two lower windows on the East side of the building. The windows will be Vinyl and white in color. They are a mixture of double-hung windows and one picture window (see as pictured). We intend to match the existing layouts of the windows. The windows on the exterior of the lower commercial space will be replaced by larger square picture windows to allow in more sunlight (approximately 47" x49" in size).