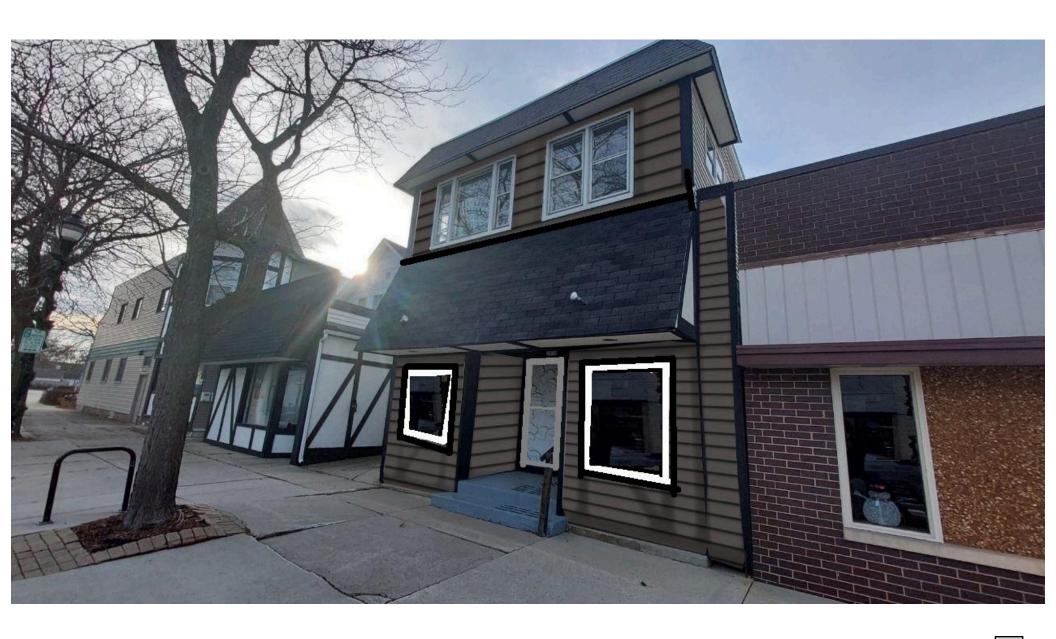

Exterior view. Please disregard the shadow underneath the siding. This will not be evident.

Exterior view to show adjacent buildings.

Commercial door

Lower windows

Siding Double-hung windows

| Itom 5 |
|--------|

## **SECTION 7: Description of Proposed Project**

The purpose of the remodel is to make the premise more visually appealing for a prospetcive new or existing Sheboygan business to plant roots. The project consists of the replacement of windows in upstairs unit A, which includes 13 windows, replacement of the two exterior windows on the East side of the building, and the two lower windows on the East side of the building. The windows will be replaced by larger square windows to allow in more sunlight. The exterior of the building will be resided with vinyl siding to replace the stucco/wood panels. The entrance door will be replaced and moved to the center of the front, rather than being offset to the right to create a more visually balanced feeling. This update will allow the building to have a more modern asthetic and differentiate itself from adjacent properties on the same street.

# SECTION 8: Description of EXISTING Exterior Design and Materials

The exterior building is white painted stucco/concrete board with black wood accents on the front half of the building. The rear of the building has cream colored vinyl siding. Currently, there are two small windows on the front of the building that are wooden framed windows. The doors on the upper level in unit A are all original wooden windows, which are in poor condition. The front commercial door is offset to the right if you are facing the front of the building. There are faux bricks in the entranceway, which is between the two small windows that is white in color. The existing door is white in color and does not have any glass to the exterior. The exterior has not been updated in many decades and is in need of updating to make it both visually applealing and functional as an office and living space.

## SECTION 9: Description of the PROPOSED Exterior Design and Materials

The proposed project consists of the replacement of windows in upstairs unit A, which includes 13 windows, replacement of the two exterior windows on the East side of the building, and the two lower windows on the East side of the building. The windows will be Vinyl and white in color. They are a mixture of double-hung windows and one picture window (see as pictured). We intend to match the existing layouts of the windows. The windows on the exterior of the lower commercial space will be replaced by larger square picture windows to allow in more sunlight (approximately 47" x49" in size).