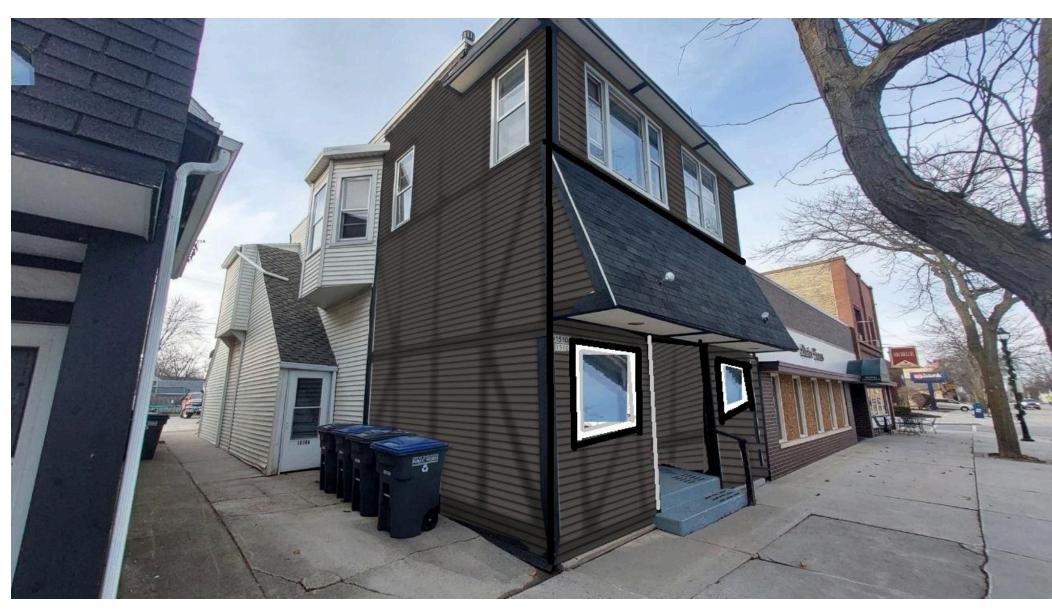

Exterior view. Please disregard the shadow underneath the siding. This will not be evident.

Exterior view to show adjacent buildings.

Commercial door

Lower windows

Siding Double-hung windows

| Itom 5 |
|--------|

## **SECTION 7: Description of Proposed Project**

The purpose of the remodel is to make the premise more visually appealing for a prospetcive new or existing Sheboygan business to plant roots. The project consists of the replacement of windows in upstairs unit A, which includes 13 windows, replacement of the two exterior windows on the East side of the building, and the two lower windows on the East side of the building. The windows will be replaced by larger square windows to allow in more sunlight. The exterior of the building will be resided with vinyl siding to replace the stucco/wood panels. The entrance door will be replaced and moved to the center of the front, rather than being offset to the right to create a more visually balanced feeling. This update will allow the building to have a more modern asthetic and differentiate itself from adjacent properties on the same street.

## SECTION 9: Description of the PROPOSED Exterior Design and Materials

The proposed project consists of the replacement of windows in upstairs unit A, which includes 13 windows, replacement of the two exterior windows on the East side of the building, and the two lower windows on the East side of the building. The windows will be Vinyl and white in color. They are a mixture of double-hung windows and one picture window (see as pictured). We intend to match the existing layouts of the windows. The windows on the exterior of the lower commercial space will be replaced by larger square picture windows to allow in more sunlight (approximately 47" x49" in size).

The exterior of the building will be resided with vinyl siding to replace any areas that have black/white concrete board and black wood trim. The rear vinyl will be left in place for this stage. A year or two down the road we will be siding the entire building to match the front. The stucco and wood will be removed for the siding replacement to take shape as necessary. The color of the material is Slate Gray (see sample). The color of the siding was chosen to complement the existing Al & Al's restauarant which is predominantly brown/bronze in color and a rental building that is next door to our property which exhibits the same black/white scheme as our property that is under discussion. The entrance door for the commercial space will be replaced and moved to the center of the front, rather than being offset to the right to create a more visually balanced feeling. The entrance door will be a standard, aluminum commercial door (see sample photo). Trim will be painted black to blend with the adjacent rental property.