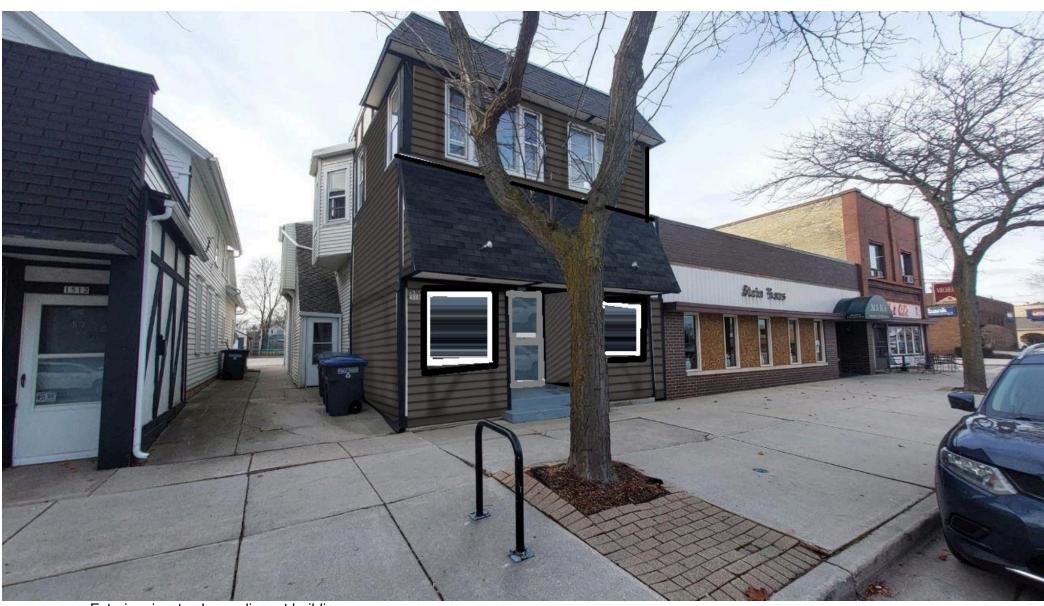

Exterior view. Please disregard the shadow underneath the siding. This will not be evident.

Exterior view to show adjacent buildings.

Commercial door

Lower windows

Siding Double-hung windows

| Itom 5 |
|--------|

## **SECTION 7: Description of Proposed Project**

The purpose of the remodel is to make the premise more visually appealing for a prospetcive new or existing Sheboygan business to plant roots. The project consists of the replacement of windows in upstairs unit A, which includes 13 windows, replacement of the two exterior windows on the East side of the building, and the two lower windows on the East side of the building. The windows will be replaced by larger square windows to allow in more sunlight. The exterior of the building will be resided with vinyl siding to replace the stucco/wood panels. The entrance door will be replaced and moved to the center of the front, rather than being offset to the right to create a more visually balanced feeling. This update will allow the building to have a more modern asthetic and differentiate itself from adjacent properties on the same street.

## SECTION 9: Description of the PROPOSED Exterior Design and Materials

The proposed project consists of the replacement of windows in upstairs unit A, which includes 13 windows, replacement of the two exterior windows on the East side of the building, and the two lower windows on the East side of the building. The windows will be Vinyl and white in color. They are a mixture of double-hung windows and one picture window (see as pictured). We intend to match the existing layouts of the windows. The windows on the exterior of the lower commercial space will be replaced by larger square picture windows to allow in more sunlight (approximately 47" x49" in size).

The exterior of the building will be resided with vinyl siding to replace any areas that have black/white concrete board and black wood trim. The rear vinyl will be left in place for this stage. A year or two down the road we will be siding the entire building to match the front. The stucco and wood will be removed for the siding replacement to take shape as necessary. The color of the material is Slate Gray (see sample). The color of the siding was chosen to complement the existing Al & Al's restauarant which is predominantly brown/bronze in color and a rental building that is next door to our property which exhibits the same black/white scheme as our property that is under discussion. The entrance door for the commercial space will be replaced and moved to the center of the front, rather than being offset to the right to create a more visually balanced feeling. The entrance door will be a standard, aluminum commercial door (see sample photo). Trim will be painted black to blend with the adjacent rental property.