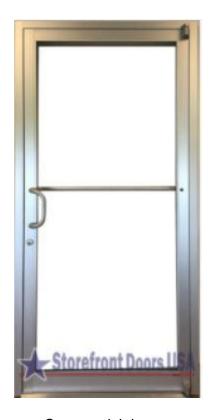

The exterior of the building will be resided with vinyl siding to replace any areas that have black/white concrete board and black wood trim. The rear vinyl will be left in place for this stage. A year or two down the road we will be siding the entire building to match the front. The stucco and wood will be removed for the siding replacement to take shape as necessary. The color of the material is Slate Gray (see sample). The color of the siding was chosen to complement the existing Al & Al's restauarant which is predominantly brown/bronze in color and a rental building that is next door to our property which exhibits the same black/white scheme as our property that is under discussion. The entrance door for the commercial space will be replaced and moved to the center of the front, rather than being offset to the right to create a more visually balanced feeling. The entrance door will be a standard, aluminum commercial door (see sample photo). Trim will be painted black to blend with the adjacent rental property.