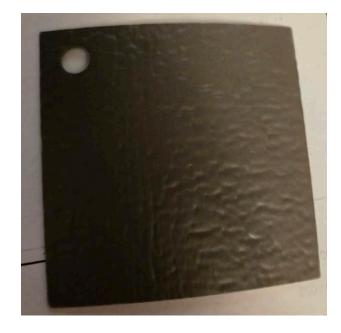

The exterior of the building will be resided with vinyl siding to replace any areas that have black/white concrete board and black wood trim. The rear vinyl will be left in place for this stage. A year or two down the road we will be siding the entire building to match the front. The stucco and wood will be removed for the siding replacement to take shape as necessary. The color of the material is Slate Gray (see sample). The color of the siding was chosen to complement the existing Al & Al's restauarant which is predominantly brown/bronze in color and a rental building that is next door to our property which exhibits the same black/white scheme as our property that is under discussion. The entrance door for the commercial space will be replaced and moved to the center of the front, rather than being offset to the right to create a more visually balanced feeling. The entrance door will be a standard, aluminum commercial door (see sample photo). Trim will be painted black to blend with the adjacent rental property.