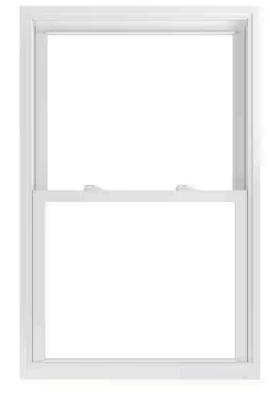

## SECTION 9: Description of the PROPOSED Exterior Design and Materials

The proposed project consists of the replacement of windows in upstairs unit A, which includes 13 windows, replacement of the two exterior windows on the East side of the building, and the two lower windows on the East side of the building. The windows will be Vinyl and white in color. They are a mixture of double-hung windows and one picture window (see as pictured). We intend to match the existing layouts of the windows. The windows on the exterior of the lower commercial space will be replaced by larger square picture windows to allow in more sunlight (approximately 47" x49" in size).