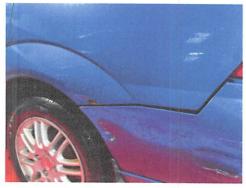

-----|---------|
| Owner:       | Murray, Cristy | Insurance:    |                   | Estimator:     | Joe Black         | Vehicle Out:     |         |
| RO Number:   |                | Claim Number: |                   |                |                   |                  |         |
| Year:        | 2005           | Color:        | Blue              | License Plate: | ALB-8795          | Production Date: | 10/2004 |
| Make:        | FORD           | Body Style:   | 4D SED            | State:         | WI                | Mileage In:      | 162,906 |
| Model:       | Focus SE ZX4   | Engine:       | 4-2.0L Gasoline S | VIN:           | 1FAFP34N35W209496 | Condition:       | Poor    |



10/12/2022 Comments:

ĩ

.



10/12/2022 Comments:



10/12/2022 Comments:



10/12/2022 Comments:



10/12/2022 Comments:

#### **CITY OF SHEBOYGAN**

#### **REQUEST FOR FINANCE AND PERSONNEL COMMITTEE CONSIDERATION**

**ITEM DESCRIPTION:** R.O. No. 64-22-23 submitting a claim from Zeferina Soliz Ramirez for alleged vehicle damage by a City vehicle on S 20<sup>st</sup> Street.

**REPORT PREPARED BY:** Margo Wagner, Financial Reporting Analyst

| REPORT DATE: March 28, 2023 |     | MEETING DATE: April 5, 2023 |        |  |  |
|-----------------------------|-----|-----------------------------|--------|--|--|
| FISCAL SUMMARY:             |     | STATUTORY REFER             | RENCE: |  |  |
| Budget Line Item:           | N/A | Wisconsin                   | N/A    |  |  |
| Budget Summary:             | N/A | Statutes:                   |        |  |  |
| Budgeted Expenditure:       | N/A