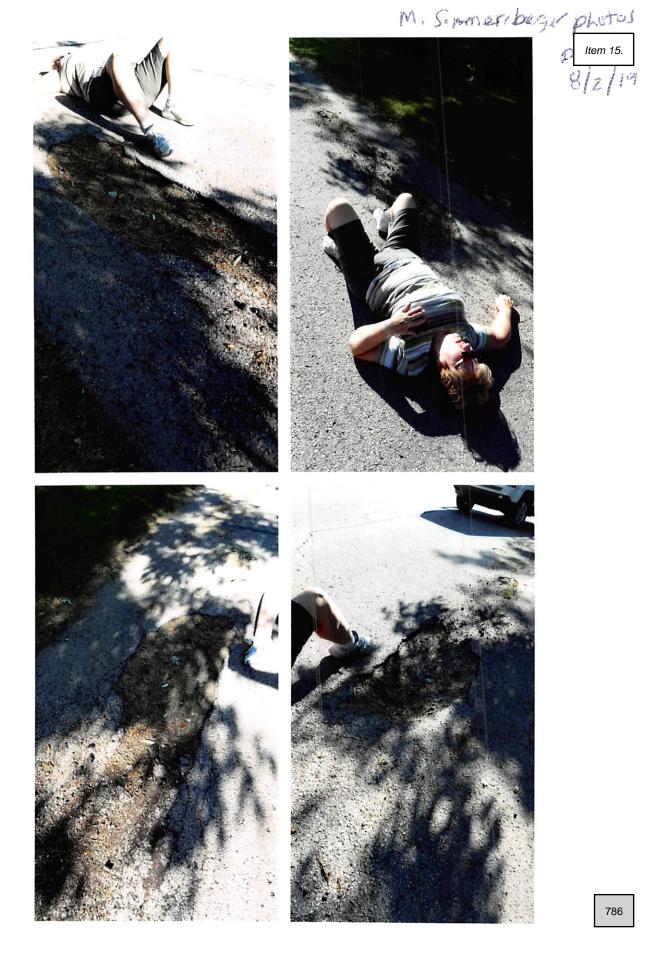

n bone and tied giving good approximation of the tendon tissue to the remnant of the pec major as well as to the bone. This was the stemal head of the pec major. The subscapularis was then repaired to the bone as well and the capsule was closed as much as possible. The joint had been infiltrated with Betadine, copiously irrigated and closed in layers with Prineo on skin. Dressing was applied. Patient was taken to the recovery room in stable condition. Radiographs were obtained in the recovery room demonstrating reduction of the component. Needle and sponge counts were correct. Estimated blood loss was 350 mL.

Dean W Ziegler, MD

DWZ/sy Job# 10340741 DD: 05/18/2021 09:47:16 DT: 05/18/2021 10:47:18

- 475 Weit River Woods Parkway - Glendate, W sconsin 33212 414.961 6866 188 414.961.6870





# **CITY OF SHEBOYGAN**

### **REQUEST FOR FINANCE AND PERSONNEL COMMITTEE CONSIDERATION**

**ITEM DESCRIPTION:** R.O. No. 140-21-22 submitting a settlement agreement from Sheboygan Paper Box Co for alleged incorrect property value assessment.

**REPORT PREPARED BY:** Margo Wagner, Financial Reporting Analyst

| REPORT DATE: March 28, 2023 |     | MEETING DATE: April 5, 2023 |      |
|-----------------------------|-----|-----------------------------|------|
| FISCAL SUMMARY:             |     | STATUTORY REFERE            | NCE: |
| Budget Line Item:           | N/A | Wisconsin Statutes:         | N/A  |
| Budget Summary:             | N/A | Municipal Code:             | N/A  |
| Budgeted Expenditure:       | N/A |                             |      |
| Budgeted Revenue:           | N/A