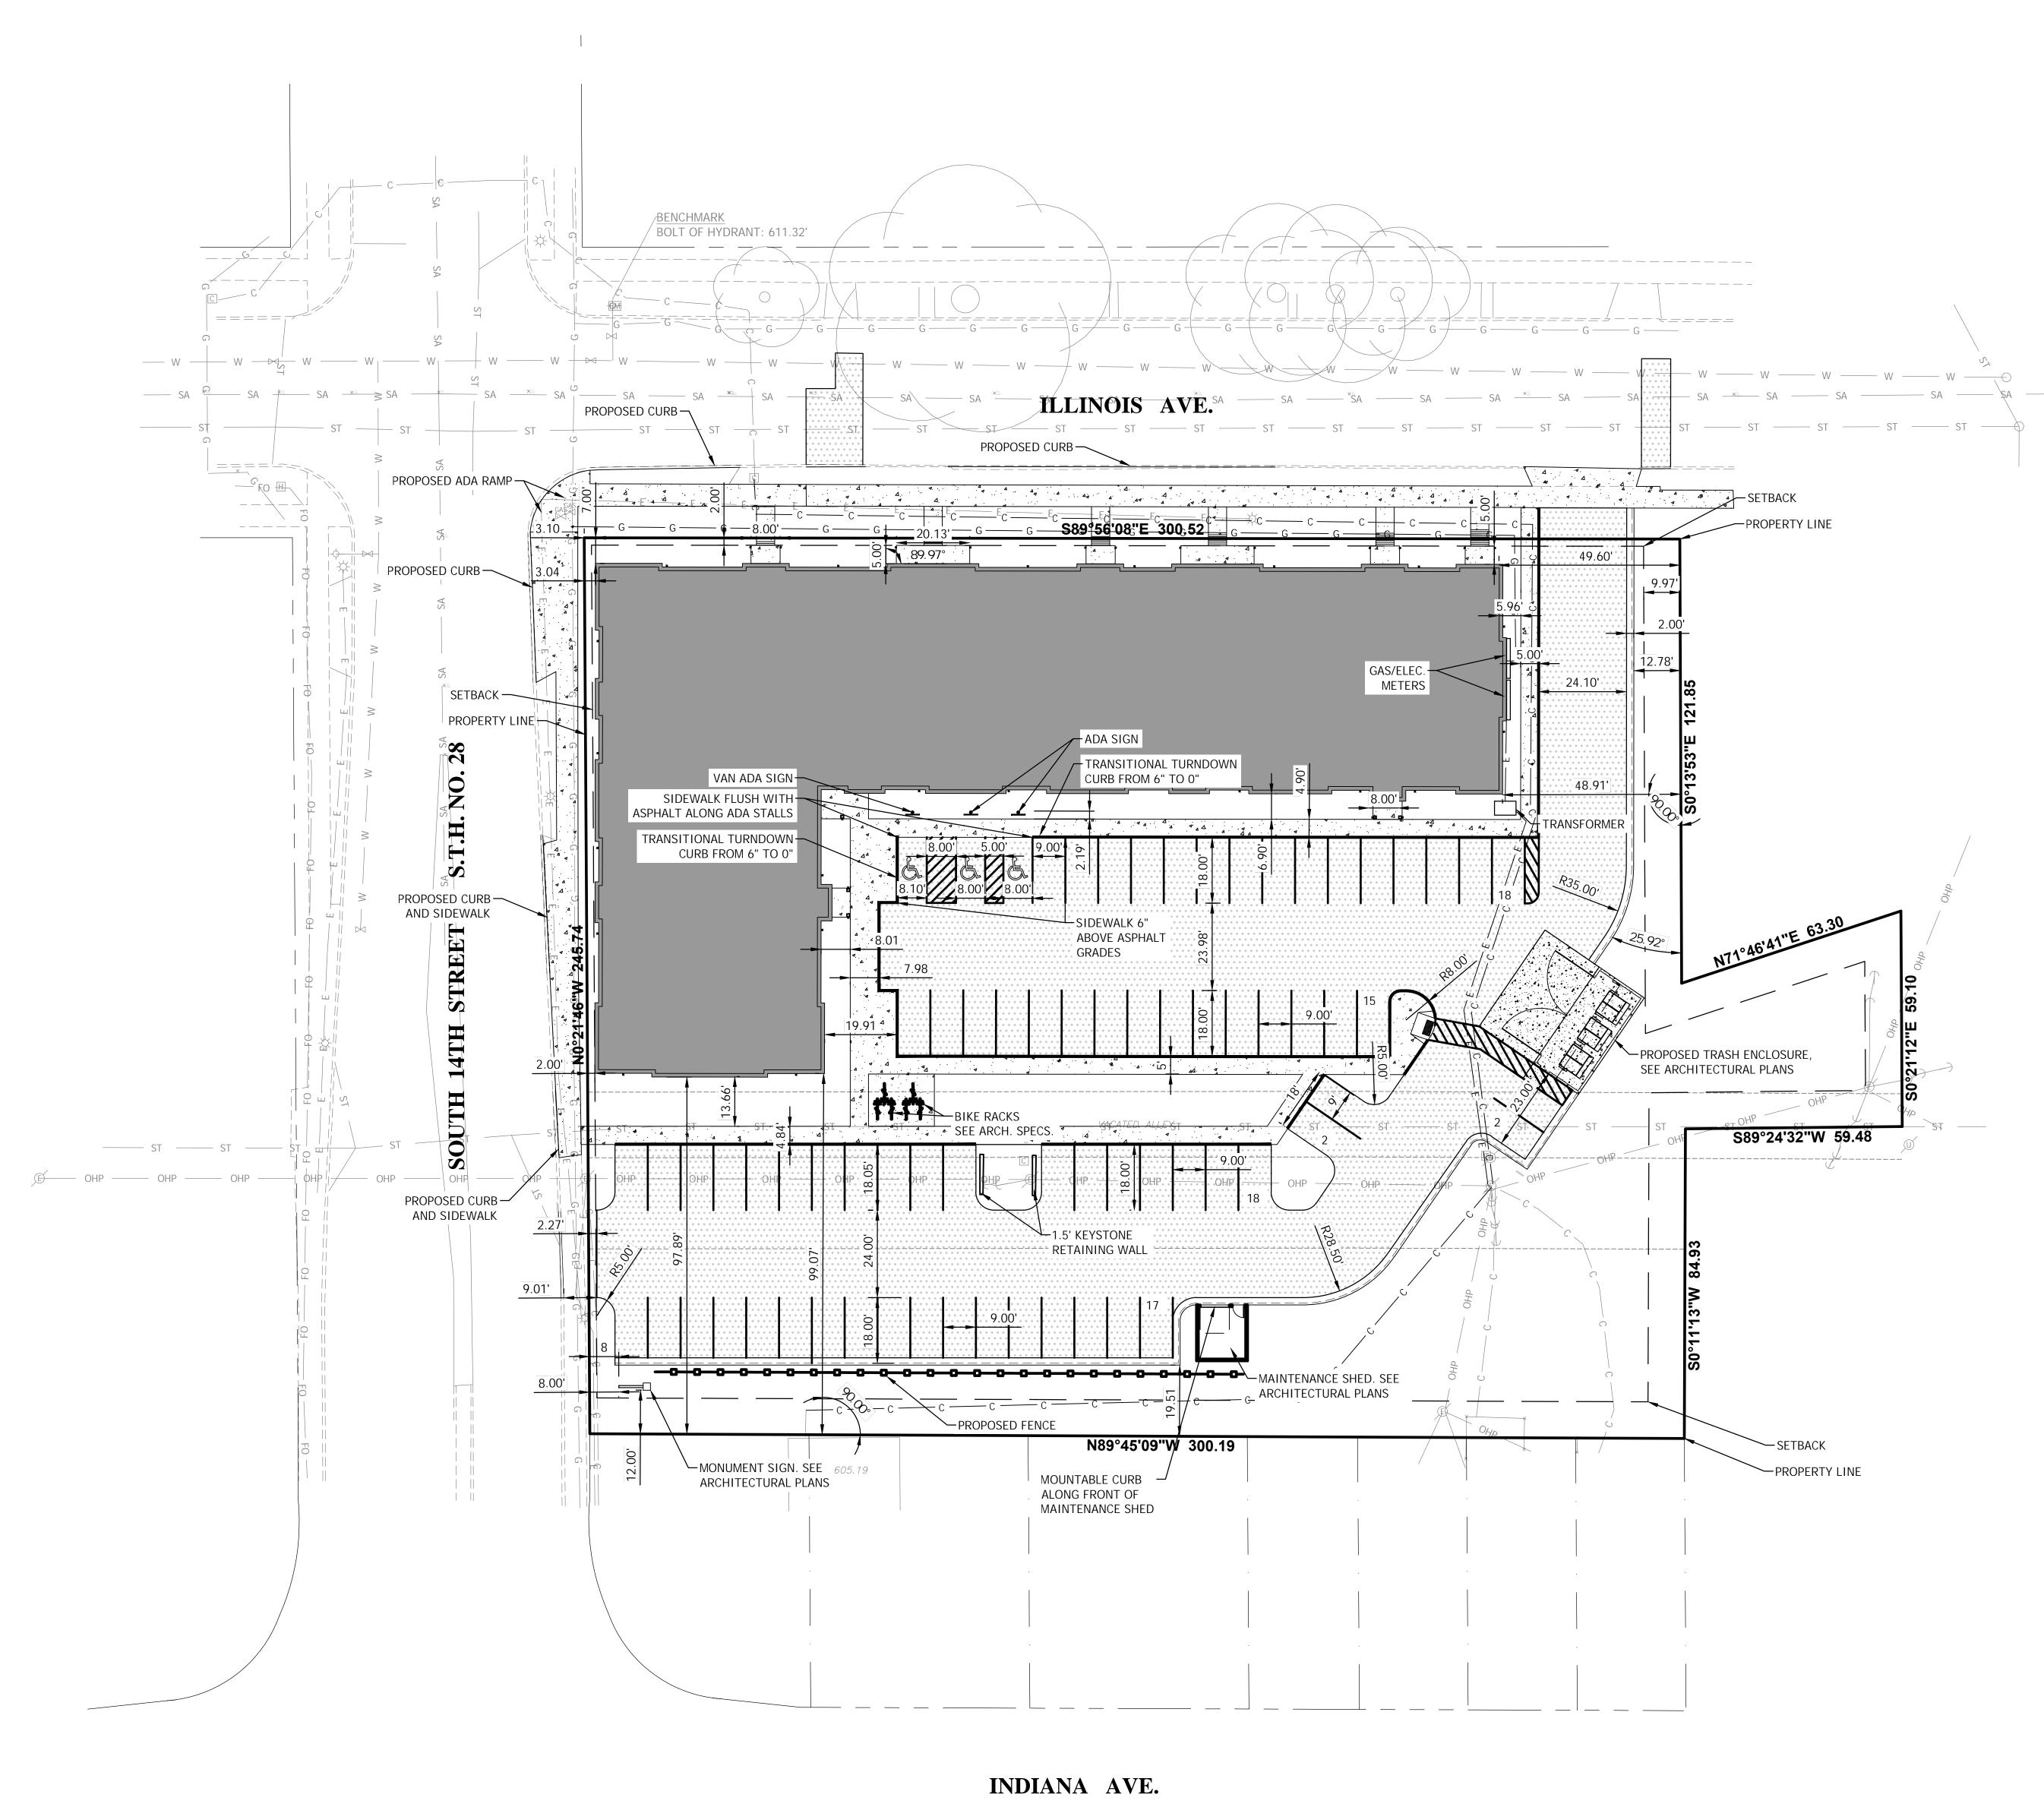

HENCE SOUTHERLY AT RIGHT ANGLES TO THE SOUTH LINE OF SAID LOT 3 TO A POINT ON THE CENTER LINE OF SAID VACATED ALLEY, THENCE WESTERLY ALONG SAID CENTER LINE TO A POINT ON THE EAST LINE OF SOUTH 14TH STREET, THENCE SOUTHERLY ALONG SAID EAST LINE TO THE NORTHWEST CORNER OF SAID LOT 7, THENCE EASTERLY ALONG THE NORTH LINE OF SAID LOTS 7, 8, 9, 10 AND 11, TO THE NORTHEAST CORNER OF SAID LOT 11, THENCE NORTHERLY AT RIGHT ANGLES TO THE LAST DESCRIBED COURSE TO A POINT ON THE CENTER LINE OF SAID VACATED ALLEY, THENCE EASTERLY ALONG SAID CENTER LINE TO A POINT ON THE SOUTHERLY EXTENSION OF THE EAST LINE OF SAID LOT 1, THENCE NORTHERLY ALONG THE EAST LINE AND THE SOUTHERLY EXTENSION OF SAID LOT 1 TO THE POINT OF BEGINNING.

TAX PARCEL NO. 59281506230

## EXHIBIT B

Conceptual Plans

[See attached]





EXISTING SITE INFORMATION:

PROJECT AREA: TOTAL IMPERVIOUS: TOTAL PERVIOUS: PERCENT IMPERVIOUS: EXISTING PARKING REGULAR: EXISTING ADA PARKING: EXISTING ZONING DISTRICT:

PROPOSED SITE:

TOTAL IMPERVIOUS: TOTAL PERVIOUS: PERCENT IMPERVIOUS: PROPOSED ZONING DISTRICT:

PARKING PROVIDED:

TOTAL PARKING:

REQUIRED PARKING

1.78 AC 13776.55 SF 0.32 AC 63176.31 SF 1.46 AC 18.0% 0

HIGH DENSITY MULTI-FAMILY RESIDENTIAL

52862.07 SF 1.23 AC 24090.79 SF 0.55 AC 69.1%

69 STANDARD STALLS <u>3 ADA STALLS</u> 72 STALLS

1.5 PER 1 BEDROOM UNIT (14 UNITS) = 21 STAI 2 PER 2 BEDROOM UNIT (14 UNITS) = 28 STALL 2 PER 3 BEDROOM UNIT (20 UNITS) = 40 STAL 89 TOTAL STALLS REQUIRED

|                  | Stantec                                               |         | 12075 N. Corporate Parkway, Suite 200 |