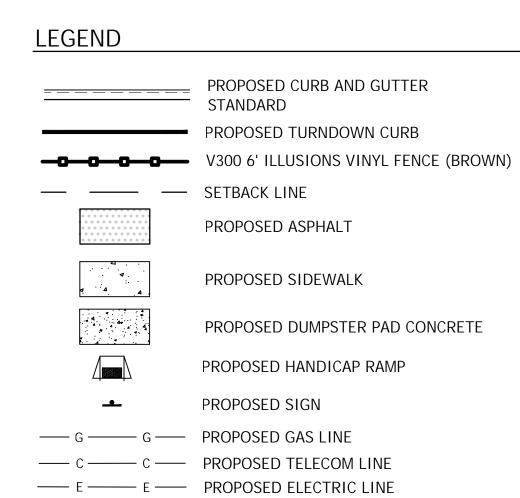

NCE SOUTHERLY AT RIGHT ANGLES TO THE SOUTH LINE OF SAID LOT 3 TO A POINT ON THE CENTER LINE OF SAID VACATED ALLEY, THENCE WESTERLY ALONG SAID CENTER LINE TO A POINT ON THE EAST LINE OF SOUTH 14TH STREET, THENCE SOUTHERLY ALONG SAID EAST LINE TO THE NORTHWEST CORNER OF SAID LOT 7, THENCE EASTERLY ALONG THE NORTH LINE OF SAID LOTS 7, 8, 9, 10 AND 11, TO THE NORTHEAST CORNER OF SAID LOT 11, THENCE NORTHERLY AT RIGHT ANGLES TO THE LAST DESCRIBED COURSE TO A POINT ON THE CENTER LINE OF SAID VACATED ALLEY, THENCE EASTERLY ALONG SAID CENTER LINE TO A POINT ON THE SOUTHERLY EXTENSION OF THE EAST LINE OF SAID LOT 1, THENCE NORTHERLY ALONG THE EAST LINE AND THE SOUTHERLY EXTENSION OF SAID LOT 1 TO THE POINT OF BEGINNING.

TAX PARCEL NO. 59281506230

## EXHIBIT B

Conceptual Plans

[See attached]





EXISTING SITE INFORMATION:

PROJECT AREA: TOTAL IMPERVIOUS: TOTAL PERVIOUS: PERCENT IMPERVIOUS: EXISTING PARKING REGULAR: EXISTING ADA PARKING: EXISTING ZONING DISTRICT:

PROPOSED SITE:

TOTAL IMPERVIOUS: TOTAL PERVIOUS: PERCENT IMPERVIOUS: PROPOSED ZONING DISTRICT:

PARKING PROVIDED:

TOTAL PARKING:

REQUIRED PARKING

1.78 AC 13776.55 SF 0.32 AC 63176.31 SF 1.46 AC 18.0% 0

HIGH DENSITY MULTI-FAMILY RESIDENTIAL

52862.07 SF 1.23 AC 24090.79 SF 0.55 AC 69.1%

69 STANDARD STALLS <u>3 ADA STALLS</u> 72 STALLS

1.5 PER 1 BEDROOM UNIT (14 UNITS) = 21 STAI 2 PER 2 BEDROOM UNIT (14 UNITS) = 28 STALL 2 PER 3 BEDROOM UNIT (20 UNITS) = 40 STAL 89 TOTAL STALLS REQUIRED

|                  | Stantec                                               |         | 12075 N. Corporate Parkway, Suite 200 |