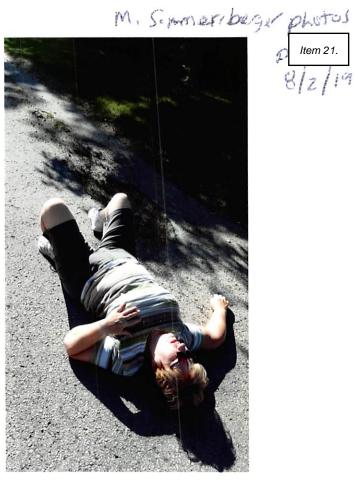

# **REPORT OF OFFICERS**

- 20. R. O. No. 45-22-23 by Board of Water Commissioners submitting a copy of the Lead Service Lateral (LSL) Replacement Program update for the Sheboygan Water Utility. ACCEPT AND FILE
- 21. R. O. No. 50-22-23 by City Clerk submitting an update to Notice of Claim submitted by Mary E. Sommersberger on October 16, 2019 for alleged injuries from a fall on Sunnyside Avenue. REFER TO FINANCE AND PERSONNEL COMMITTEE