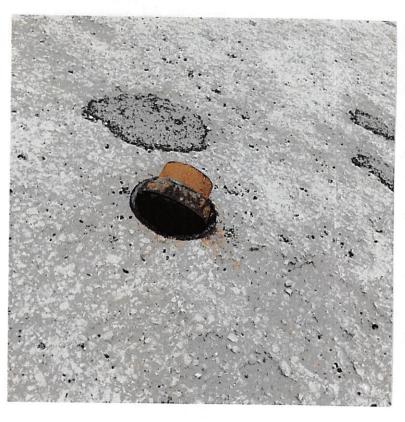

- 10. R. C. No. 55-22-23 by Public Works Committee to whom was referred Res. No. 39-22-23 by Alderpersons Dekker and Perrella authorizing the appropriate City officials to enter into a contract with Elexco, Inc. for the installation of fiber optic cable at the Uptown Social facility and connecting the facility to the existing "Ring of Fiber" fiber optic cable network; recommends adopting the Resolution.
- 11. R. C. No. 57-22-23 by Finance and Personnel Committee to whom was referred R. O. No. 11-22-23 by City Clerk submitting a claim from Laura Kampmann for alleged damages to her tire when she drove over the cover of the metal water works hole; recommends filing the claim.
- 12. R. C. No. 58-22-23 by Finance and Personnel Committee to whom was referred R. O. No. 19-22-23 by City Clerk submitting a claim from Richard A. Olson for alleged damages to his vehicle when it was struck by a City of Sheboygan garbage truck while parked on Custer Avenue; recommends filing the claim.
- 13. R. C. No. 59-22-23 by Finance and Personnel Committee to whom was referred R. O. No. 40-22-23 submitting for your information the 2023 Budget Schedule and 2023 preliminary budget fiscal factors for guidance prior to departmental budget preparation; recommends adopting the schedule and filing the document.
- 14. R. C. No. 60-22-23 by Finance and Personnel Committee to whom was referred R. O. No. 143-21-22 by City Clerk submitting a Summons and Complaint in the matter of PNC Bank, National Association vs. Rae R. Pape et al.; recommends filing the document.
- 15. R. C. No. 64-22-23 by Finance and Personnel Committee to whom was referred R. C. No. 276-21-22 by Finance and Personnel Committee to whom was referred R. O. No. 32-21-22 by City Clerk submitting a Summons and Complaint in the matter of Link Media Wisconsin, LLC v. City of Sheboygan; recommends filing the document.
- 16. R. O. No. 46-22-23 by Board of Water Commissioners submitting the Board of Water Commissioners' Report on the Water Utility for the second quarter of 2022.
- 17. R. C. No. 67-22-23 by Licensing, Hearings, and Public Safety Committee to whom was referred R. O. No. 43-22-23 by City Clerk submitting a license application; recommends granting the application.
- **18.** R. C. No. 66-22-23 by Licensing, Hearings, and Public Safety Committee to whom was referred R. O. No. 41-22-23 by Police Chief pursuant to section 54-65 of the Municipal Code, submitting the quarterly report of Benchmark Measurements for the Police Department, for the period commencing April 1, 2022 and ending June 30, 2022; recommends filing the report.
- 19. R. C. No. 65-22-23 by Licensing, Hearings, and Public Safety Committee to whom was referred R. O. No. 39-22-23 by Fire Chief pursuant to section 50-564 of the Municipal Code, submitting the quarterly report of Benchmark Measurements for the Fire Department, for the period commencing April 1, 2022 and ending June 30, 2022; recommends filing the report.