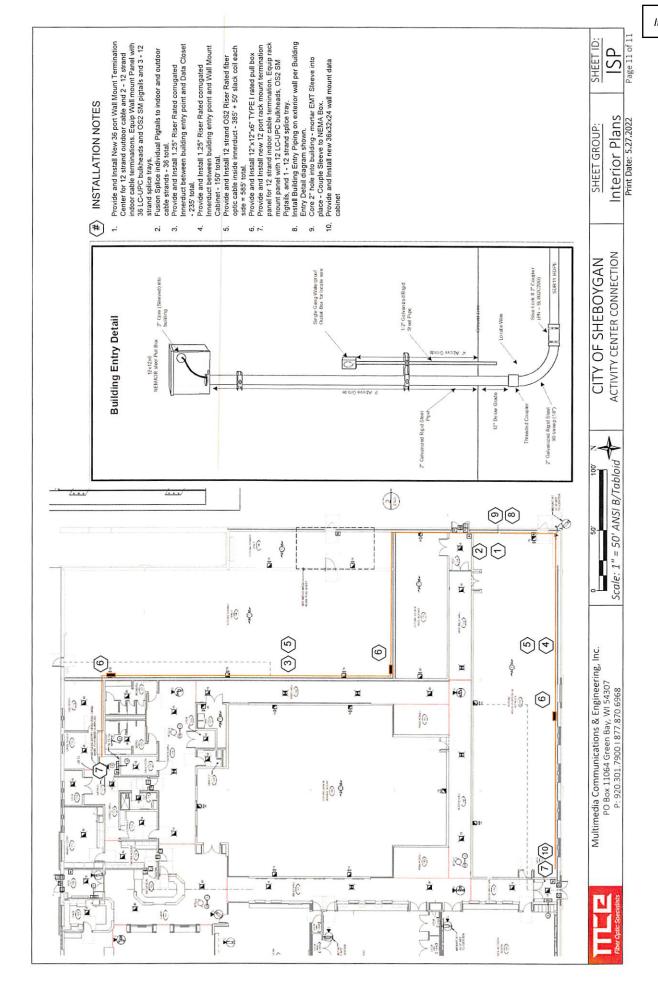

Once the new OSP cable enters the Senior Center it will be terminated to a wall mount demarcation panel. From this panel the contractor will install 2 runs of interior innerduct and 12 strand fiber optic cable to 2 separate closet locations. One interior cable will terminate inside an existing data rack inside a data closet and the other interior cable will be run to a contractor provided and installed wall mount data cabinet inside an undeveloped portion of the building.