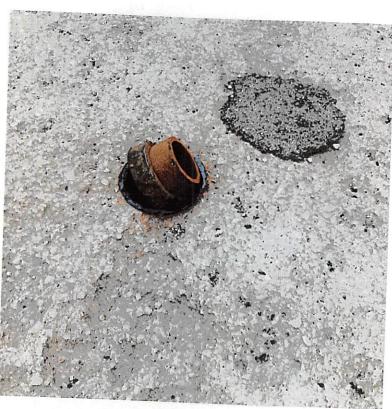

- 10. R. C. No. 55-22-23 by Public Works Committee to whom was referred Res. No. 39-22-23 by Alderpersons Dekker and Perrella authorizing the appropriate City officials to enter into a contract with Elexco, Inc. for the installation of fiber optic cable at the Uptown Social facility and connecting the facility to the existing "Ring of Fiber" fiber optic cable network; recommends adopting the Resolution.
- 11. R. C. No. 57-22-23 by Finance and Personnel Committee to whom was referred R. O. No. 11-22-23 by City Clerk submitting a claim from Laura Kampmann for alleged damages to her tire when she drove over the cover of the metal water works hole; recommends filing the claim.
- 12. R. C. No. 58-22-23 by Finance and Personnel Committee to whom was referred R. O. No. 19-22-23 by City Clerk submitting a claim from Richard A. Olson for alleged damages to his vehicle when it was struck by a City of Sheboygan garbage truck while parked on Custer Avenue; recommends filing the claim.
- 13. R. C. No. 59-22-23 by Finance and Personnel Committee to whom was referred R. O. No. 40-22-23 submitting for your information the 2023 Budget Schedule and 2023 preliminary budget fiscal factors for guidance prior to departmental budget preparation; recommends adopting the schedule and filing the document.
- 14. R. C. No. 60-22-23 by Finance and Personnel Committee to whom was referred R. O. No. 143-21-22 by City Clerk submitting a Summons and Complaint in the matter of PNC Bank, National Association vs. Rae R. Pape et al.; recommends filing the document.
- 15. R. C. No. 64-22-23 by Finance and Personnel Committee to whom was referred R. C. No. 276-21-22 by Finance and Personnel Committee to whom was referred R. O. No. 32-21-22 by City Clerk submitting a Summons and Complaint in the matter of Link Media Wisconsin, LLC v. City of Sheboygan; recommends filing the document.
- 16. R. O. No. 46-22-23 by Board of Water Commissioners submitting the Board of Water Commissioners' Report on the Water Utility for the second quarter of 2022.
- 17. R. C. No. 67-22-23 by Licensing, Hearings, and Public Safety Committee to whom was referred R. O. No. 43-22-23 by City Clerk submitting a license application; recommends granting the application.
- **18.** R. C. No. 66-22-23 by Licensing, Hearings, and Public Safety Committee to whom was referred R. O. No. 41-22-23 by Police Chief pursuant to section 54-65 of the Municipal Code, submitting the quarterly report of Benchmark Measurements for the Police Department, for the period commencing April 1, 2022 and ending June 30, 2022; recommends filing the report.
- 19. R. C. No. 65-22-23 by Licensing, Hearings, and Public Safety Committee to whom was referred R. O. No. 39-22-23 by Fire Chief pursuant to section 50-564 of the Municipal Code, submitting the quarterly report of Benchmark Measurements for the Fire Department, for the period commencing April 1, 2022 and ending June 30, 2022; recommends filing the report.