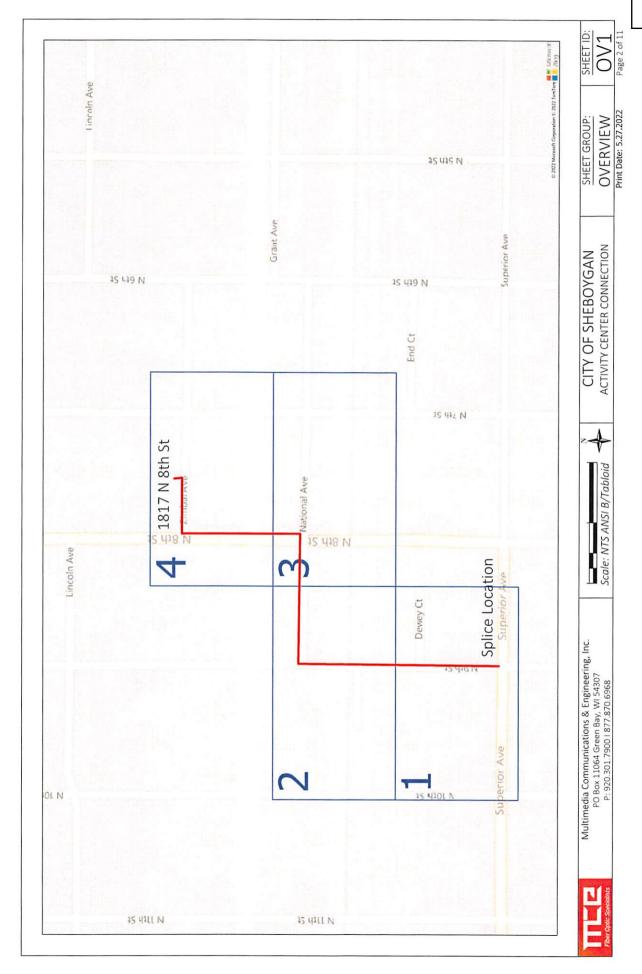

# T1.03 Description of Project

This Project includes all necessary labor and materials to:

Place new single 2" duct and fiber optic cable 1,735' between an existing Fiber Optic Splice Point located at the intersection of 9<sup>th</sup> Street and Superior Avenue to the City's new Activity Center located at 1817 N. 8<sup>th</sup> Street in the City of Sheboygan.

Once the new OSP cable enters the Senior Center it will be terminated to a wall mount demarcation panel. From this panel the contractor will install 2 runs of interior innerduct and 12 strand fiber optic cable to 2 separate closet locations. One interior cable will terminate inside an existing data rack inside a data closet and the other interior cable will be run to a contractor provided and installed wall mount data cabinet inside an undeveloped portion of the building.