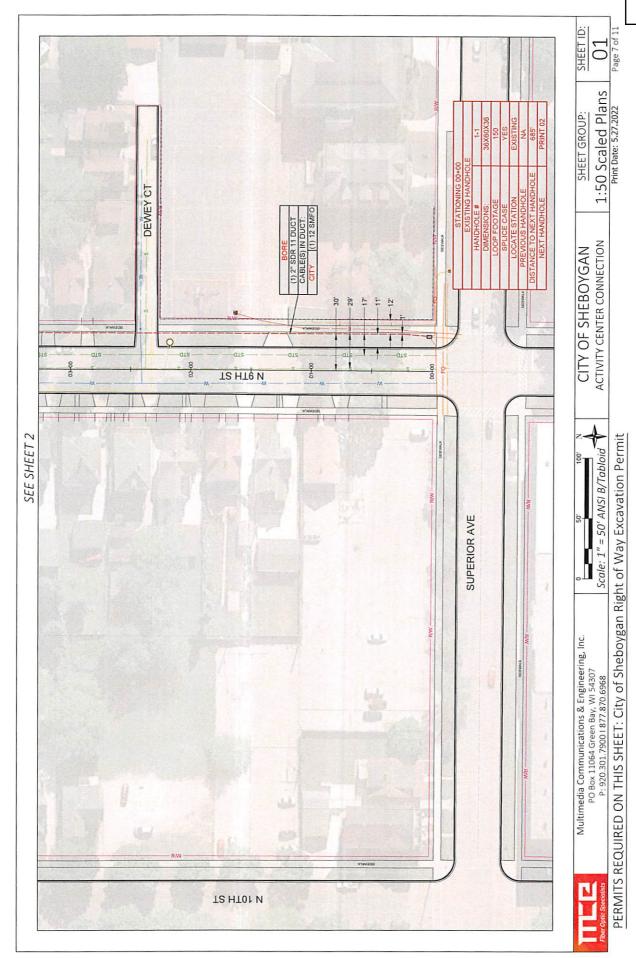

# T1.03 Description of Project

This Project includes all necessary labor and materials to:

Place new single 2" duct and fiber optic cable 1,735' between an existing Fiber Optic Splice Point located at the intersection of 9<sup>th</sup> Street and Superior Avenue to the City's new Activity Center located at 1817 N. 8<sup>th</sup> Street in the City of Sheboygan.

Once the new OSP cable enters the Senior Center it will be terminated to a wall mount demarcation panel. From this panel the contractor will install 2 runs of interior innerduct and 12 strand fiber optic cable to 2 separate closet locations. One interior cable will terminate inside an existing data rack inside a data closet and the other interior cable will be run to a contractor provided and installed wall mount data cabinet inside an undeveloped portion of the building.