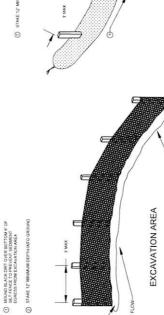

#### T2.02 Handhole Placement Guidelines

The Contractor may be required to place new Large 36"x60"x36" pre-cast handholes, Medium 30"x48"x36" pre-cast handholes, Small 24"x36"x36" pre-cast handholes, or Extra Small 17"x30"x24" pre-cast handholes along the route as shown on the project CAD Plans. Large Handholes must be Quazite PG3660BB36 base with PG3660HH21 Extra Heavy Duty (ANSI Tier 22) 2-piece lid marked "Fiber Optics". Medium Handholes must be Quazite PG3048BB36 base with PG3048HH21 Extra Heavy Duty (ANSI Tier 22) 2-piece lid marked "Fiber Optics". Small Handholes must be Quazite PG2436BB36 base with PG2436HH21 Extra Heavy Duty (ANSI Tier 22) 1-piece lid marked "Fiber Optics". Extra Small Handholes must be Quazite PG1730BA24 base with PG1730HH21 Heavy Duty (ANSI Tier 22) 1-piece lid marked "Fiber Optics". Manufacturer substitutions or equals will not be allowed for the handholes and lids.

The handholes must sit parallel with adjacent streets, buildings, or other structures and must be flush with all surrounding surfaces, and if installed on a slope or grade the handhole must follow the contour of the grade as much as possible.

The installed handholes must sit atop a 12" bed of 34" washed, crushed stone for drainage – pea gravel or other stone smaller than 34" is not an acceptable base for drainage. All fill around the Handhole must be mechanically compacted in 12" layers to within 8" from the top to prevent settling.

Inside each new handhole the Contractor will be required to install a single 5' long by 1/2" diameter copper clad ground rod. The ground rod must not protrude more than 6" above the surface of the crushed stone bed. After ground rod

installation, the Contractor must equip the top with a conductor clamp that will allow the Contractor to tie a locate wire to the end.

# T2.03 Locate Wire and Post/Station Placement Guidelines

All locate wires will be installed outside the duct. A suitable locate wire for this purpose is identified within the Contractor-provided materials list in Section 6.01.

The Contractor will be required to install flush mount locate stations or above grade locate posts adjacent to handholes identified on the CAD Drawings. The locate stations and posts will be used to access the locate wires for future locating purposes.

Between the handhole and locate station or post the contractor must install a short length of 1-1/4" underground plowduct. This will facilitate the installation of the locate wires into the post from the handhole.

At no time will a locate station or post be installed in a location where it impedes or can be damaged by the removal of the handhole lid.

At the below grade building entry point the locate wire must be run above grade using ½" galvanized steel conduit. Locate wire will be housed in a single gang outdoor rated outlet box approximately 4' above grade.