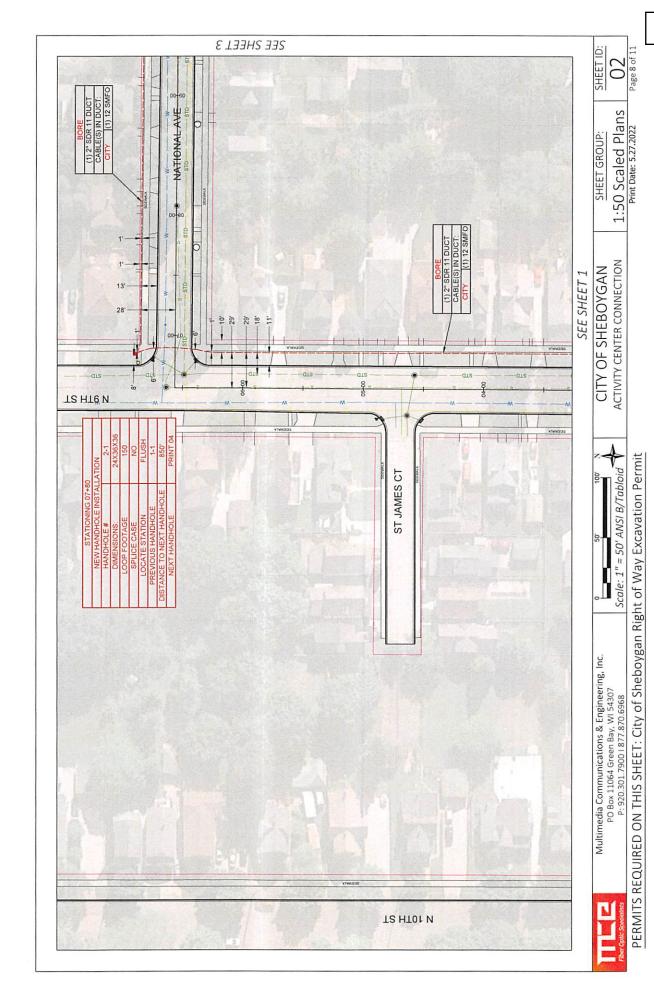

# T1.03 Description of Project

This Project includes all necessary labor and materials to:

Place new single 2" duct and fiber optic cable 1,735' between an existing Fiber Optic Splice Point located at the intersection of 9<sup>th</sup> Street and Superior Avenue to the City's new Activity Center located at 1817 N. 8<sup>th</sup> Street in the City of Sheboygan.

Once the new OSP cable enters the Senior Center it will be terminated to a wall mount demarcation panel. From this panel the contractor will install 2 runs of interior innerduct and 12 strand fiber optic cable to 2 separate closet locations. One interior cable will terminate inside an existing data rack inside a data closet and the other interior cable will be run to a contractor provided and installed wall mount data cabinet inside an undeveloped portion of the building.