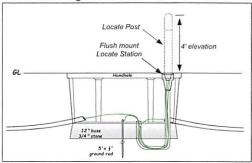

The Contractor will be required to install flush mount locate stations or above grade locate posts adjacent to handholes identified on the CAD Drawings. The locate stations and posts will be used to access the locate wires for future locating purposes.

Between the handhole and locate station or post the contractor must install a short length of 1-1/4" underground plowduct. This will facilitate the installation of the locate wires into the post from the handhole.

At no time will a locate station or post be installed in a location where it impedes or can be damaged by the removal of the handhole lid.

At the below grade building entry point the locate wire must be run above grade using ½" galvanized steel conduit. Locate wire will be housed in a single gang outdoor rated outlet box approximately 4' above grade.