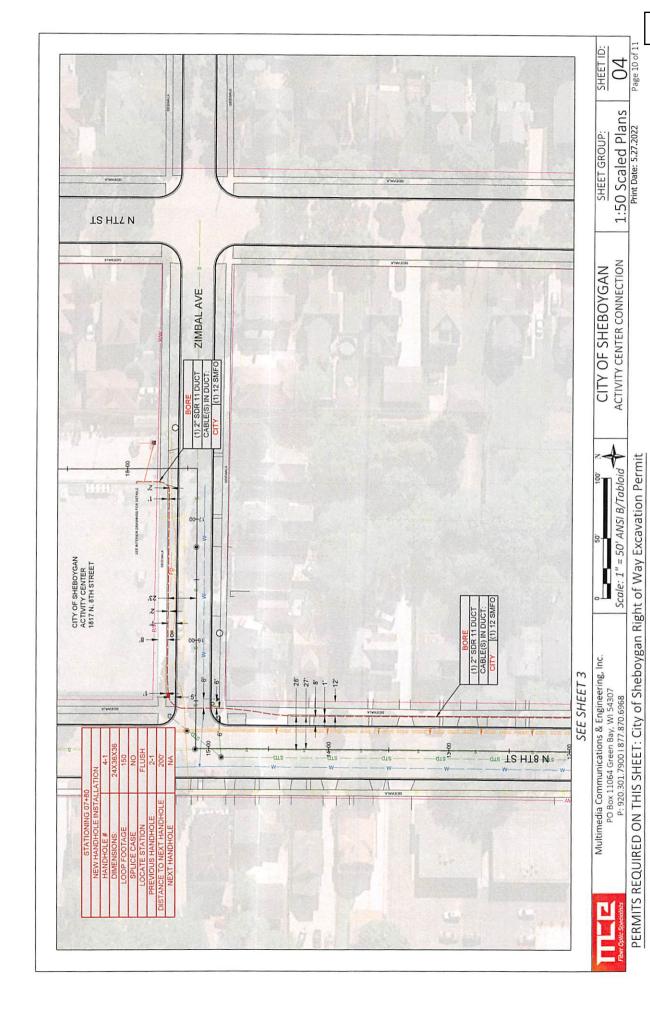

# T1.03 Description of Project

This Project includes all necessary labor and materials to:

Place new single 2" duct and fiber optic cable 1,735' between an existing Fiber Optic Splice Point located at the intersection of 9<sup>th</sup> Street and Superior Avenue to the City's new Activity Center located at 1817 N. 8<sup>th</sup> Street in the City of Sheboygan.

Once the new OSP cable enters the Senior Center it will be terminated to a wall mount demarcation panel. From this panel the contractor will install 2 runs of interior innerduct and 12 strand fiber optic cable to 2 separate closet locations. One interior cable will terminate inside an existing data rack inside a data closet and the other interior cable will be run to a contractor provided and installed wall mount data cabinet inside an undeveloped portion of the building.