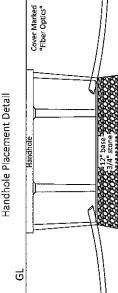

#### T2.02 Handhole Placement Guidelines

The Contractor may be required to place new Large 36"x60"x36" pre-cast handholes, Medium 30"x48"x36" pre-cast handholes, Small 24"x36"x36" pre-cast handholes, or Extra Small 17"x30"x24" pre-cast handholes along the route as shown on the project CAD Plans. Large Handholes must be Quazite PG3660BB36 base with PG3660HH21 Extra Heavy Duty (ANSI Tier 22) 2-piece lid marked "Fiber Optics". Medium Handholes must be Quazite PG3048BB36 base with PG3048HH21 Extra Heavy Duty (ANSI Tier 22) 2-piece lid marked "Fiber Optics". Small Handholes must be Quazite PG2436BB36 base with PG2436HH21 Extra Heavy Duty (ANSI Tier 22) 1-piece lid marked "Fiber Optics". Extra Small Handholes must be Quazite PG1730BA24 base with PG1730HH21 Heavy Duty (ANSI Tier 22) 1-piece lid marked "Fiber Optics". Manufacturer substitutions or equals will not be allowed for the handholes and lids.

The handholes must sit parallel with adjacent streets, buildings, or other structures and must be flush with all surrounding surfaces, and if installed on a slope or grade the handhole must follow the contour of the grade as much as possible.

The installed handholes must sit atop a 12" bed of 34" washed, crushed stone for drainage – pea gravel or other stone smaller than 34" is not an acceptable base for drainage. All fill around the Handhole must be mechanically compacted in 12" layers to within 8" from the top to prevent settling.

Inside each new handhole the Contractor will be required to install a single 5' long by 1/2" diameter copper clad ground rod. The ground rod must not protrude more than 6" above the surface of the crushed stone bed. After ground rod

installation, the Contractor must equip the top with a conductor clamp that will allow the Contractor to tie a locate wire to the end.