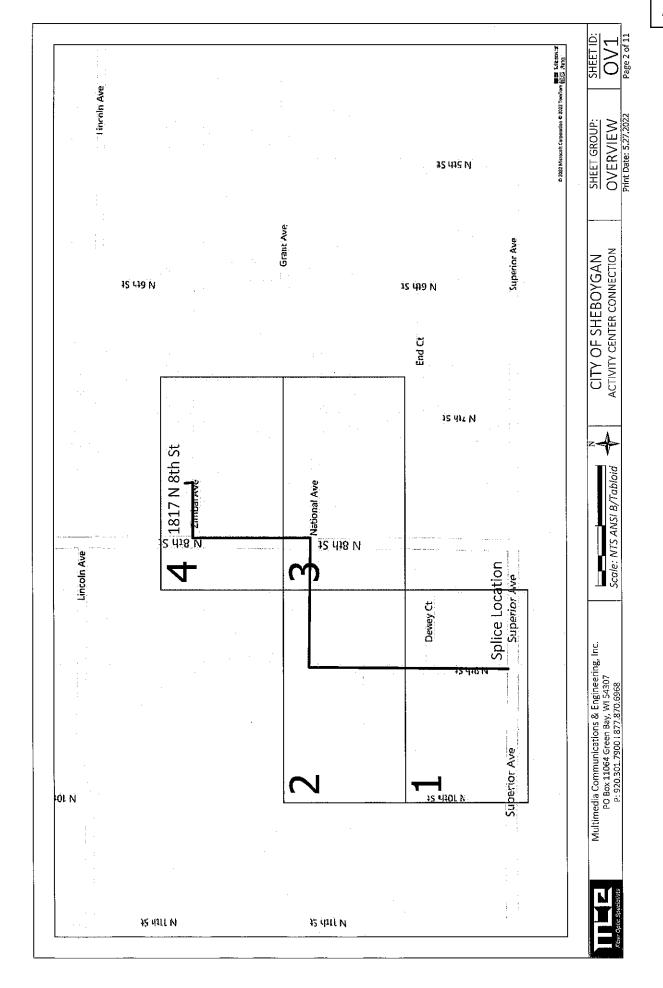

# T1.03 Description of Project

This Project includes all necessary labor and materials to:

Place new single 2" duct and fiber optic cable 1,735' between an existing Fiber Optic Splice Point located at the intersection of 9<sup>th</sup> Street and Superior Avenue to the City's new Activity Center located at 1817 N. 8<sup>th</sup> Street in the City of Sheboygan.

Once the new OSP cable enters the Senior Center it will be terminated to a wall mount demarcation panel. From this panel the contractor will install 2 runs of interior innerduct and 12 strand fiber optic cable to 2 separate closet locations. One interior cable will terminate inside an existing data rack inside a data closet and the other interior cable will be run to a contractor provided and installed wall mount data cabinet inside an undeveloped portion of the building.