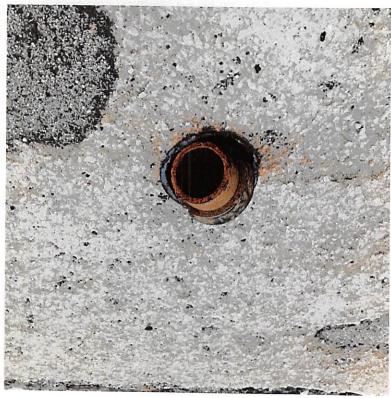

- 10. R. C. No. 55-22-23 by Public Works Committee to whom was referred Res. No. 39-22-23 by Alderpersons Dekker and Perrella authorizing the appropriate City officials to enter into a contract with Elexco, Inc. for the installation of fiber optic cable at the Uptown Social facility and connecting the facility to the existing "Ring of Fiber" fiber optic cable network; recommends adopting the Resolution.
- 11. R. C. No. 57-22-23 by Finance and Personnel Committee to whom was referred R. O. No. 11-22-23 by City Clerk submitting a claim from Laura Kampmann for alleged damages to her tire when she drove over the cover of the metal water works hole; recommends filing the claim.
- 12. R. C. No. 58-22-23 by Finance and Personnel Committee to whom was referred R. O. No. 19-22-23 by City Clerk submitting a claim from Richard A. Olson for alleged damages to his vehicle when it was struck by a City of Sheboygan garbage truck while parked on Custer Avenue; recommends filing the claim.
- 13. R. C. No. 59-22-23 by Finance and Personnel Committee to whom was referred R. O. No. 40-22-23 submitting for your information the 2023 Budget Schedule and 2023 preliminary budget fiscal factors for guidance prior to departmental budget preparation; recommends adopting the schedule and filing the document.
- 14. R. C. No. 60-22-23 by Finance and Personnel Committee to whom was referred R. O. No. 143-21-22 by City Clerk submitting a Summons and Complaint in the matter of PNC Bank, National Association vs. Rae R. Pape et al.; recommends filing the document.
- 15. R. C. No. 64-22-23 by Finance and Personnel Committee to whom was referred R. C. No. 276-21-22 by Finance and Personnel Committee to whom was referred R. O. No. 32-21-22 by City Clerk submitting a Summons and Complaint in the matter of Link Media Wisconsin, LLC v. City of Sheboygan; recommends filing the document.
- 16. R. O. No. 46-22-23 by Board of Water Commissioners submitting the Board of Water Commissioners' Report on the Water Utility for the second quarter of 2022.
- 17. R. C. No. 67-22-23 by Licensing, Hearings, and Public Safety Committee to whom was referred R. O. No. 43-22-23 by City Clerk submitting a license application; recommends granting the application.
- **18.** R. C. No. 66-22-23 by Licensing, Hearings, and Public Safety Committee to whom was referred R. O. No. 41-22-23 by Police Chief pursuant to section 54-65 of the Municipal Code, submitting the quarterly report of Benchmark Measurements for the Police Department, for the period commencing April 1, 2022 and ending June 30, 2022; recommends filing the report.
- 19. R. C. No. 65-22-23 by Licensing, Hearings, and Public Safety Committee to whom was referred R. O. No. 39-22-23 by Fire Chief pursuant to section 50-564 of the Municipal Code, submitting the quarterly report of Benchmark Measurements for the Fire Department, for the period commencing April 1, 2022 and ending June 30, 2022; recommends filing the report.