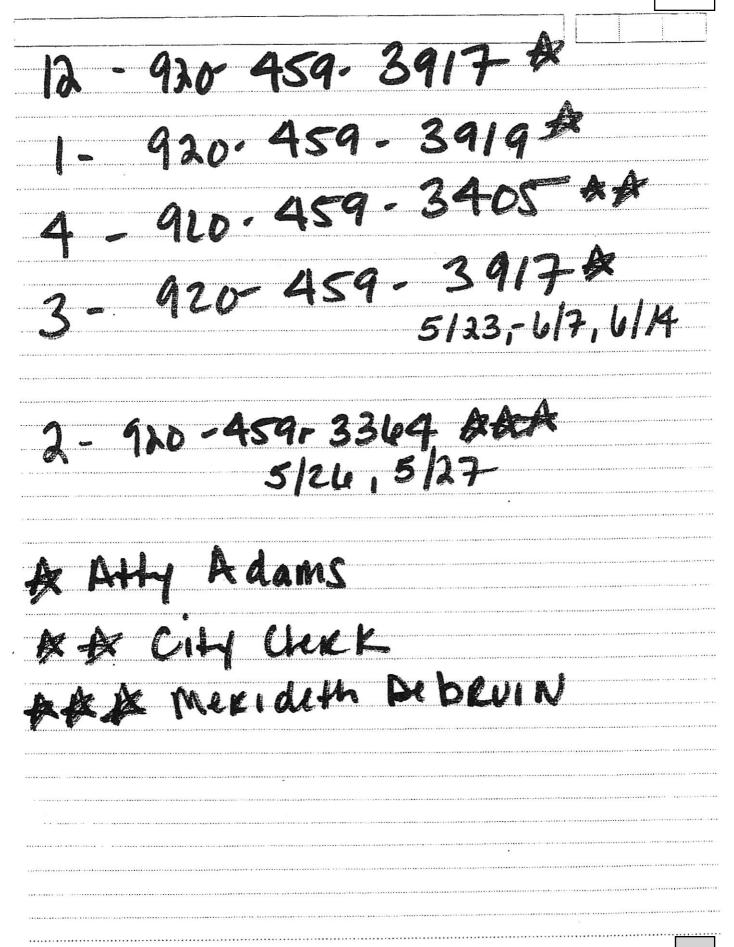

Notice of the 9th Regular Meeting of the 2022-2023 Common Council at 6:00 PM, MONDAY, August 1, 2022 in City Hall, 3rd Floor - Council Chambers, 828 Center Avenue, Sheboygan, WI. Persons with disabilities who need accommodations to attend the meeting should contact Meredith DeBruin at the City Clerk's Office, 828 Center Avenue, (920) 459-3361.

Members of the public who wish to participate in public forum remotely shall provide notice to the City Clerk at (920) 459-3361 at least 24 hours before the meeting so that the person may be provided a remote link for that purpose.