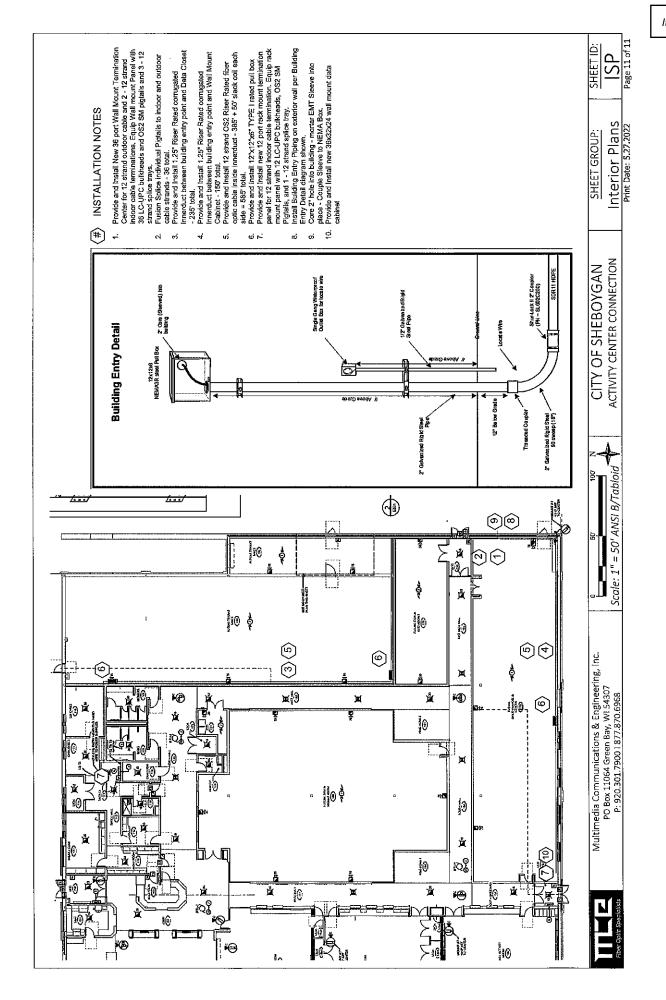

Once the new OSP cable enters the Senior Center it will be terminated to a wall mount demarcation panel. From this panel the contractor will install 2 runs of interior innerduct and 12 strand fiber optic cable to 2 separate closet locations. One interior cable will terminate inside an existing data rack inside a data closet and the other interior cable will be run to a contractor provided and installed wall mount data cabinet inside an undeveloped portion of the building.

At no time will a locate station or post be installed in a location where it impedes or can be damaged by the removal of the handhole lid.

At the below grade building entry point the locate wire must be run above grade using ½" galvanized steel conduit. Locate wire will be housed in a single gang outdoor rated outlet box approximately 4' above grade.