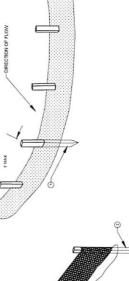

# T2.01 Duct Placement Guidelines

The Contractor is responsible to provide all duct, handholes, locate posts, locate stations, locate wire, and pull rope as part of their installation responsibilities. The HDPE Duct part number referenced in Section T6 – Contractor Provided Materials, references a duct that includes a mule tape for cable installation. The Contractor will be required to provide all mule tape necessary for cable installations whether it be included with the duct at the time of purchase or provided and installed separately.

All ducts will be placed on the routes identified in the attached CAD Plans. All ducts must maintain a minimum horizontal clearance zone of 18" when paralleling other underground utilities with the exception of Municipal Water, Sewer, and Storm where a 5' horizontal clearance and 24" vertical clearance is required. The routes on the attached CAD plans have taken all applicable additional clearances into consideration.

All underground ducts must be placed a minimum of 36" below finished grade wherever possible. Instances where the duct must be placed at a shallower or drastically deeper depth must be brought to the attention of the Project Manager prior to installation.

The Owner's Project Manager will be on site to coordinate and mark the duct placement route and handhole locations once all locates have cleared. Routes will be marked with the use of paint and flags. The Contractor must not place duct along the route without first reviewing the individual areas with the Project Manager. This measure is designed to avoid instances where the new duct may encroach the restricted clearance zones of other utilities or extend outside the Right of Way.