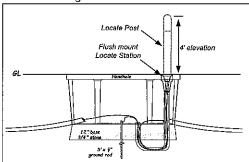

The Contractor will be required to install flush mount locate stations or above grade locate posts adjacent to handholes identified on the CAD Drawings. The locate stations and posts will be used to access the locate wires for future locating purposes.

Between the handhole and locate station or post the contractor must install a short length of 1-1/4" underground plowduct. This will facilitate the installation of the locate wires into the post from the handhole.

At no time will a locate station or post be installed in a location where it impedes or can be damaged by the removal of the handhole lid.

At the below grade building entry point the locate wire must be run above grade using ½" galvanized steel conduit. Locate wire will be housed in a single gang outdoor rated outlet box approximately 4' above grade.