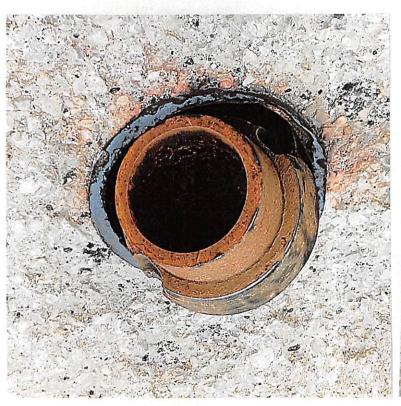

- 10. R. C. No. 55-22-23 by Public Works Committee to whom was referred Res. No. 39-22-23 by Alderpersons Dekker and Perrella authorizing the appropriate City officials to enter into a contract with Elexco, Inc. for the installation of fiber optic cable at the Uptown Social facility and connecting the facility to the existing "Ring of Fiber" fiber optic cable network; recommends adopting the Resolution.
- 11. R. C. No. 57-22-23 by Finance and Personnel Committee to whom was referred R. O. No. 11-22-23 by City Clerk submitting a claim from Laura Kampmann for alleged damages to her tire when she drove over the cover of the metal water works hole; recommends filing the claim.
- 12. R. C. No. 58-22-23 by Finance and Personnel Committee to whom was referred R. O. No. 19-22-23 by City Clerk submitting a claim from Richard A. Olson for alleged damages to his vehicle when it was struck by a City of Sheboygan garbage truck while parked on Custer Avenue; recommends filing the claim.
- 13. R. C. No. 59-22-23 by Finance and Personnel Committee to whom was referred R. O. No. 40-22-23 submitting for your information the 2023 Budget Schedule and 2023 preliminary budget fiscal factors for guidance prior to departmental budget preparation; recommends adopting the schedule and filing the document.
- 14. R. C. No. 60-22-23 by Finance and Personnel Committee to whom was referred R. O. No. 143-21-22 by City Clerk submitting a Summons and Complaint in the matter of PNC Bank, National Association vs. Rae R. Pape et al.; recommends filing the document.
- 15. R. C. No. 64-22-23 by Finance and Personnel Committee to whom was referred R. C. No. 276-21-22 by Finance and Personnel Committee to whom was referred R. O. No. 32-21-22 by City Clerk submitting a Summons and Complaint in the matter of Link Media Wisconsin, LLC v. City of Sheboygan; recommends filing the document.
- 16. R. O. No. 46-22-23 by Board of Water Commissioners submitting the Board of Water Commissioners' Report on the Water Utility for the second quarter of 2022.
- 17. R. C. No. 67-22-23 by Licensing, Hearings, and Public Safety Committee to whom was referred R. O. No. 43-22-23 by City Clerk submitting a license application; recommends granting the application.
- **18.** R. C. No. 66-22-23 by Licensing, Hearings, and Public Safety Committee to whom was referred R. O. No. 41-22-23 by Police Chief pursuant to section 54-65 of the Municipal Code, submitting the quarterly report of Benchmark Measurements for the Police Department, for the period commencing April 1, 2022 and ending June 30, 2022; recommends filing the report.
- 19. R. C. No. 65-22-23 by Licensing, Hearings, and Public Safety Committee to whom was referred R. O. No. 39-22-23 by Fire Chief pursuant to section 50-564 of the Municipal Code, submitting the quarterly report of Benchmark Measurements for the Fire Department, for the period commencing April 1, 2022 and ending June 30, 2022; recommends filing the report.