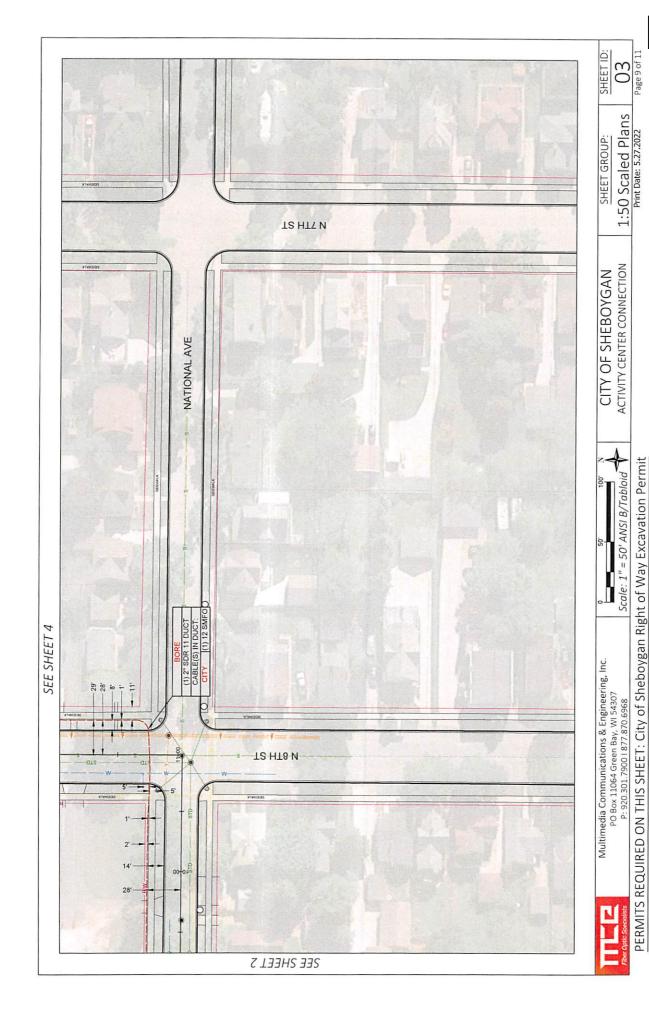

# T1.03 Description of Project

This Project includes all necessary labor and materials to:

Place new single 2" duct and fiber optic cable 1,735' between an existing Fiber Optic Splice Point located at the intersection of 9<sup>th</sup> Street and Superior Avenue to the City's new Activity Center located at 1817 N. 8<sup>th</sup> Street in the City of Sheboygan.