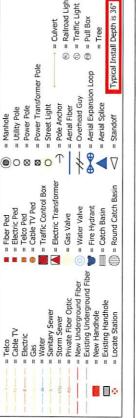

#### T2.02 Handhole Placement Guidelines

The Contractor may be required to place new Large 36"x60"x36" pre-cast handholes, Medium 30"x48"x36" pre-cast handholes, Small 24"x36"x36" pre-cast handholes, or Extra Small 17"x30"x24" pre-cast handholes along the route as shown on the project CAD Plans. Large Handholes must be Quazite PG3660BB36 base with PG3660HH21 Extra Heavy Duty (ANSI Tier 22) 2-piece lid marked "Fiber Optics". Medium Handholes must be Quazite PG3048BB36 base with PG3048HH21 Extra Heavy Duty (ANSI Tier 22) 2-piece lid marked "Fiber Optics". Small Handholes must be Quazite PG2436BB36 base with PG2436HH21 Extra Heavy Duty (ANSI Tier 22) 1-piece lid marked "Fiber Optics". Extra Small Handholes must be Quazite PG1730BA24 base with PG1730HH21 Heavy Duty (ANSI Tier 22) 1-piece lid marked "Fiber Optics". Manufacturer substitutions or equals will not be allowed for the handholes and lids.