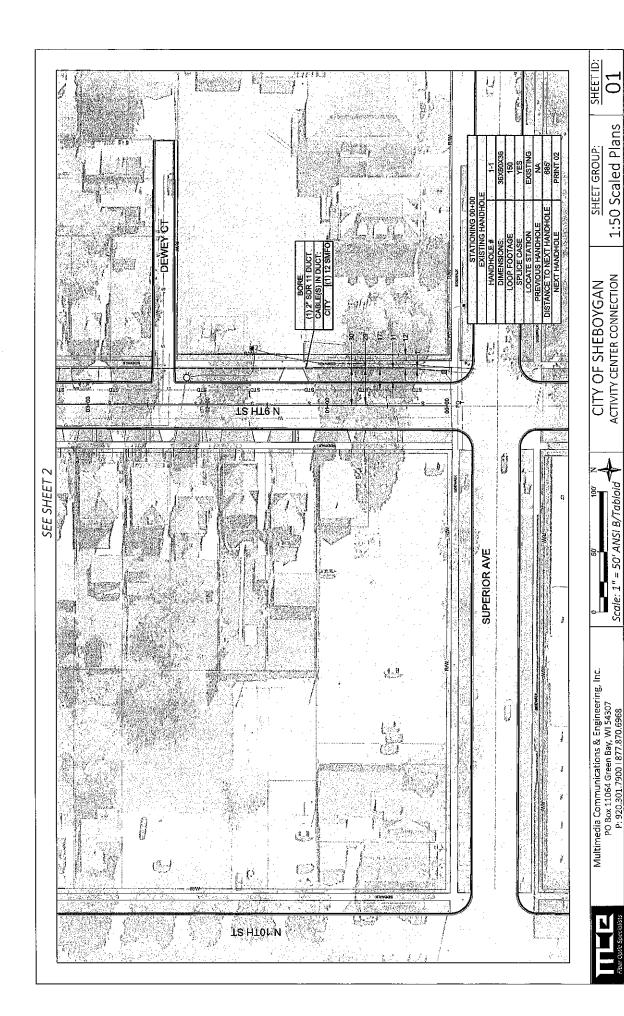

# T1.03 Description of Project

This Project includes all necessary labor and materials to:

Place new single 2" duct and fiber optic cable 1,735' between an existing Fiber Optic Splice Point located at the intersection of 9<sup>th</sup> Street and Superior Avenue to the City's new Activity Center located at 1817 N. 8<sup>th</sup> Street in the City of Sheboygan.

Once the new OSP cable enters the Senior Center it will be terminated to a wall mount demarcation panel. From this panel the contractor will install 2 runs of interior innerduct and 12 strand fiber optic cable to 2 separate closet locations. One interior cable will terminate inside an existing data rack inside a data closet and the other interior cable will be run to a contractor provided and installed wall mount data cabinet inside an undeveloped portion of the building.