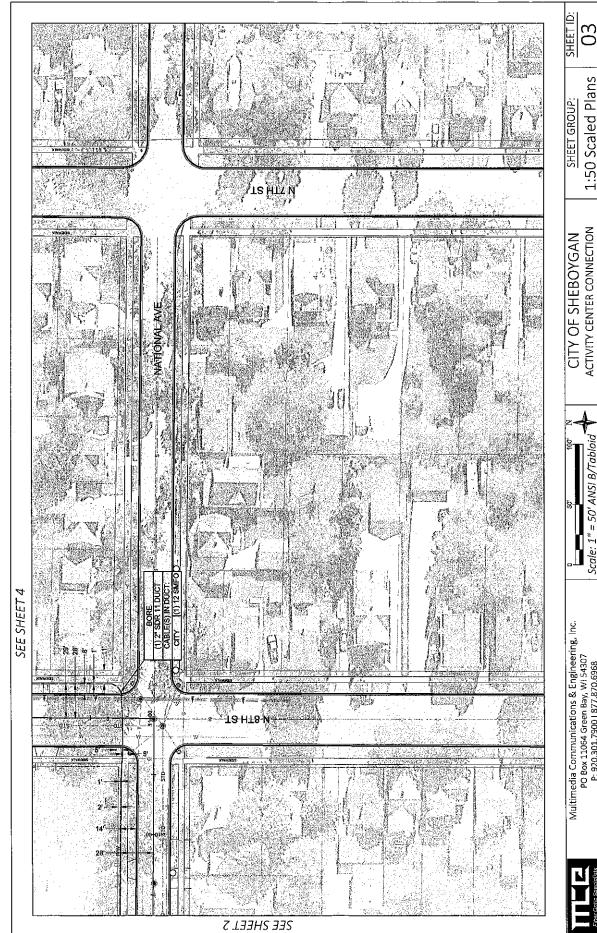

# T1.03 Description of Project

This Project includes all necessary labor and materials to:

Place new single 2" duct and fiber optic cable 1,735' between an existing Fiber Optic Splice Point located at the intersection of 9<sup>th</sup> Street and Superior Avenue to the City's new Activity Center located at 1817 N. 8<sup>th</sup> Street in the City of Sheboygan.

All ducts will be placed on the routes identified in the attached CAD Plans. All ducts must maintain a minimum horizontal clearance zone of 18" when paralleling other underground utilities with the exception of Municipal Water, Sewer, and Storm where a 5' horizontal clearance and 24" vertical clearance is required. The routes on the attached CAD plans have taken all applicable additional clearances into consideration.

All underground ducts must be placed a minimum of 36" below finished grade wherever possible. Instances where the duct must be placed at a shallower or drastically deeper depth must be brought to the attention of the Project Manager prior to installation.