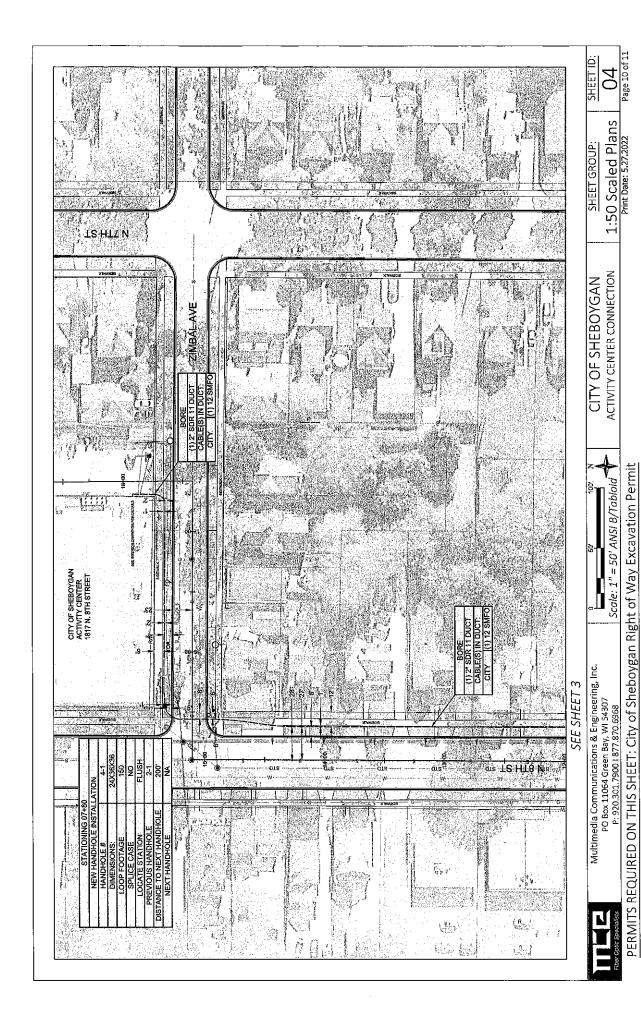

# T1.03 Description of Project

This Project includes all necessary labor and materials to:

Place new single 2" duct and fiber optic cable 1,735' between an existing Fiber Optic Splice Point located at the intersection of 9<sup>th</sup> Street and Superior Avenue to the City's new Activity Center located at 1817 N. 8<sup>th</sup> Street in the City of Sheboygan.

Once the new OSP cable enters the Senior Center it will be terminated to a wall mount demarcation panel. From this panel the contractor will install 2 runs of interior innerduct and 12 strand fiber optic cable to 2 separate closet locations. One interior cable will terminate inside an existing data rack inside a data closet and the other interior cable will be run to a contractor provided and installed wall mount data cabinet inside an undeveloped portion of the building.

All ducts will be placed on the routes identified in the attached CAD Plans. All ducts must maintain a minimum horizontal clearance zone of 18" when paralleling other underground utilities with the exception of Municipal Water, Sewer, and Storm where a 5' horizontal clearance and 24" vertical clearance is required. The routes on the attached CAD plans have taken all applicable additional clearances into consideration.

All underground ducts must be placed a minimum of 36" below finished grade wherever possible. Instances where the duct must be placed at a shallower or drastically deeper depth must be brought to the attention of the Project Manager prior to installation.