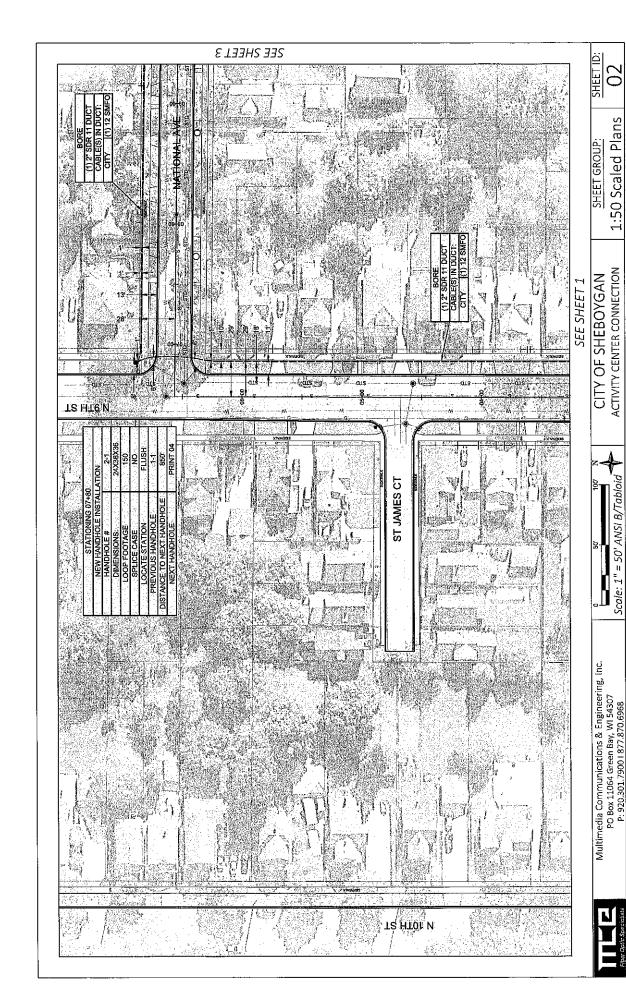

# T1.03 Description of Project

This Project includes all necessary labor and materials to:

Place new single 2" duct and fiber optic cable 1,735' between an existing Fiber Optic Splice Point located at the intersection of 9<sup>th</sup> Street and Superior Avenue to the City's new Activity Center located at 1817 N. 8<sup>th</sup> Street in the City of Sheboygan.

Once the new OSP cable enters the Senior Center it will be terminated to a wall mount demarcation panel. From this panel the contractor will install 2 runs of interior innerduct and 12 strand fiber optic cable to 2 separate closet locations. One interior cable will terminate inside an existing data rack inside a data closet and the other interior cable will be run to a contractor provided and installed wall mount data cabinet inside an undeveloped portion of the building.

All ducts will be placed on the routes identified in the attached CAD Plans. All ducts must maintain a minimum horizontal clearance zone of 18" when paralleling other underground utilities with the exception of Municipal Water, Sewer, and Storm where a 5' horizontal clearance and 24" vertical clearance is required. The routes on the attached CAD plans have taken all applicable additional clearances into consideration.

All underground ducts must be placed a minimum of 36" below finished grade wherever possible. Instances where the duct must be placed at a shallower or drastically deeper depth must be brought to the attention of the Project Manager prior to installation.

#### T2.02 Handhole Placement Guidelines

The Contractor may be required to place new Large 36"x60"x36" pre-cast handholes, Medium 30"x48"x36" pre-cast handholes, Small 24"x36"x36" pre-cast handholes, or Extra Small 17"x30"x24" pre-cast handholes along the route as shown on the project CAD Plans. Large Handholes must be Quazite PG3660BB36 base with PG3660HH21 Extra Heavy Duty (ANSI Tier 22) 2-piece lid marked "Fiber Optics". Medium Handholes must be Quazite PG3048BB36 base with PG3048HH21 Extra Heavy Duty (ANSI Tier 22) 2-piece lid marked "Fiber Optics". Small Handholes must be Quazite PG2436BB36 base with PG2436HH21 Extra Heavy Duty (ANSI Tier 22) 1-piece lid marked "Fiber Optics". Extra Small Handholes must be Quazite PG1730BA24 base with PG1730HH21 Heavy Duty (ANSI Tier 22) 1-piece lid marked "Fiber Optics". Manufacturer substitutions or equals will not be allowed for the handholes and lids.

The handholes must sit parallel with adjacent streets, buildings, or other structures and must be flush with all surrounding surfaces, and if installed on a slope or grade the handhole must follow the contour of the grade as much as possible.