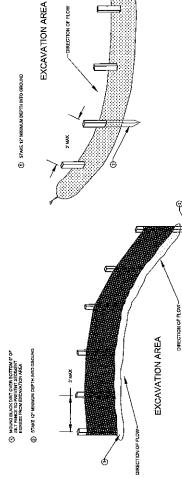

All underground ducts must be placed a minimum of 36" below finished grade wherever possible. Instances where the duct must be placed at a shallower or drastically deeper depth must be brought to the attention of the Project Manager prior to installation.

The installed handholes must sit atop a 12" bed of 34" washed, crushed stone for drainage – pea gravel or other stone smaller than 34" is not an acceptable base for drainage. All fill around the Handhole must be mechanically compacted in 12" layers to within 8" from the top to prevent settling.