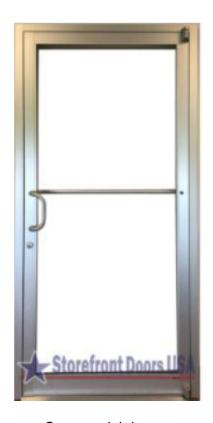

1

Item 5.

- The stucco and wood will be removed for the siding replacement to take shape as necessary. The color of the material is Slate Gray. The color of the siding was chosen to complement the existing Al & Al's restaurant which is predominantly brown/bronze in color and a rental building that is next door to our property which exhibits the same black/white scheme as our property that is under discussion.
- The entrance door for the commercial space will be replaced and moved to the center of the front, rather than being offset to the right to create a more visually balanced feeling.
   The entrance door will be a standard, aluminum commercial door.
- Trim will be painted black to blend with the adjacent rental property.

The exterior of the building will be resided with vinyl siding to replace any areas that have black/white concrete board and black wood trim. The rear vinyl will be left in place for this stage. A year or two down the road we will be siding the entire building to match the front. The stucco and wood will be removed for the siding replacement to take shape as necessary. The color of the material is Slate Gray (see sample). The color of the siding was chosen to complement the existing Al & Al's restauarant which is predominantly brown/bronze in color and a rental building that is next door to our property which exhibits the same black/white scheme as our property that is under discussion. The entrance door for the commercial space will be replaced and moved to the center of the front, rather than being offset to the right to create a more visually balanced feeling. The entrance door will be a standard, aluminum commercial door (see sample photo). Trim will be painted black to blend with the adjacent rental property.

Exterior view. Please disregard the shadow underneath the siding. This will not be evident.

Exterior view to show adjacent buildings.

Commercial door

Lower windows

Siding Double-hung windows