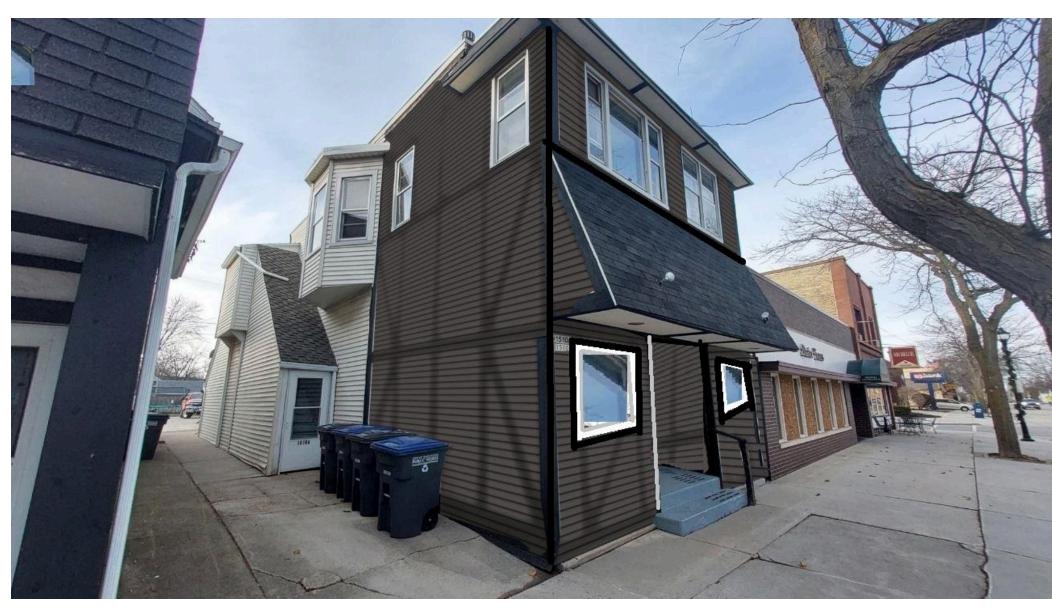

## **BACKGROUND / ANALYSIS:**

Midwest Malibu Holdings, LLC is proposing exterior renovations to 1510 S 12<sup>th</sup> Street. The applicant states the following:

- The purpose of the remodel is to make the premise more visually appealing for a prospective new or existing Sheboygan business to plant roots.
- The current exterior building is white painted stucco/concrete board with black wood accents on the front half of the building. The rear of the building has cream colored vinyl siding.
- Currently there are two small windows on the front of the building that are wooden framed windows.
- The doors on the upper level in unit A are all original wooden windows, which are in poor condition.
- The front commercial door is offset to the right if you are facing the front of the building There are faux bricks in the entranceway, which is between the two small windows which are white in color. The existing door is white in color and does not have any glass to the exterior.
- The exterior has not been updated in many decades and is in need of updating to make it both visually appealing and functional as an office and living space.
- The proposed project consists of the replacement of windows in upstairs unit A, which includes 13 windows, replacement of the two exterior windows on the east side of the building, and the two lower windows on the east side of the building. The windows will be vinyl and white in color. They are a mixture of double hung windows and one picture window. We intend to match the existing layouts of the windows. The windows on the exterior of the lower commercial space will be replaced by larger square windows to allow in more sunlight (approximately 47" x 49" in size).
- The exterior of the building will be resided with vinyl siding to replace any areas that have black/white concrete board and black wood trim. The rear vinyl will be left in place for this stage. A year or two down the road we will be siding the entire building to match the front.

1

Item 5.

- The stucco and wood will be removed for the siding replacement to take shape as necessary. The color of the material is Slate Gray. The color of the siding was chosen to complement the existing Al & Al's restaurant which is predominantly brown/bronze in color and a rental building that is next door to our property which exhibits the same black/white scheme as our property that is under discussion.
- The entrance door for the commercial space will be replaced and moved to the center of the front, rather than being offset to the right to create a more visually balanced feeling.
   The entrance door will be a standard, aluminum commercial door.
- Trim will be painted black to blend with the adjacent rental property.

# SECTION 8: Description of EXISTING Exterior Design and Materials

The exterior building is white painted stucco/concrete board with black wood accents on the front half of the building. The rear of the building has cream colored vinyl siding. Currently, there are two small windows on the front of the building that are wooden framed windows. The doors on the upper level in unit A are all original wooden windows, which are in poor condition. The front commercial door is offset to the right if you are facing the front of the building. There are faux bricks in the entranceway, which is between the two small windows that is white in color. The existing door is white in color and does not have any glass to the exterior. The exterior has not been updated in many decades and is in need of updating to make it both visually applealing and functional as an office and living space.

## SECTION 9: Description of the PROPOSED Exterior Design and Materials

The proposed project consists of the replacement of windows in upstairs unit A, which includes 13 windows, replacement of the two exterior windows on the East side of the building, and the two lower windows on the East side of the building. The windows will be Vinyl and white in color. They are a mixture of double-hung windows and one picture window (see as pictured). We intend to match the existing layouts of the windows. The windows on the exterior of the lower commercial space will be replaced by larger square picture windows to allow in more sunlight (approximately 47" x49" in size).

The exterior of the building will be resided with vinyl siding to replace any areas that have black/white concrete board and black wood trim. The rear vinyl will be left in place for this stage. A year or two down the road we will be siding the entire building to match the front. The stucco and wood will be removed for the siding replacement to take shape as necessary. The color of the material is Slate Gray (see sample). The color of the siding was chosen to complement the existing Al & Al's restauarant which is predominantly brown/bronze in color and a rental building that is next door to our property which exhibits the same black/white scheme as our property that is under discussion. The entrance door for the commercial space will be replaced and moved to the center of the front, rather than being offset to the right to create a more visually balanced feeling. The entrance door will be a standard, aluminum commercial door (see sample photo). Trim will be painted black to blend with the adjacent rental property.

Exterior view. Please disregard the shadow underneath the siding. This will not be evident.

Exterior view to show adjacent buildings.

Commercial door

Lower windows

Siding Double-hung windows