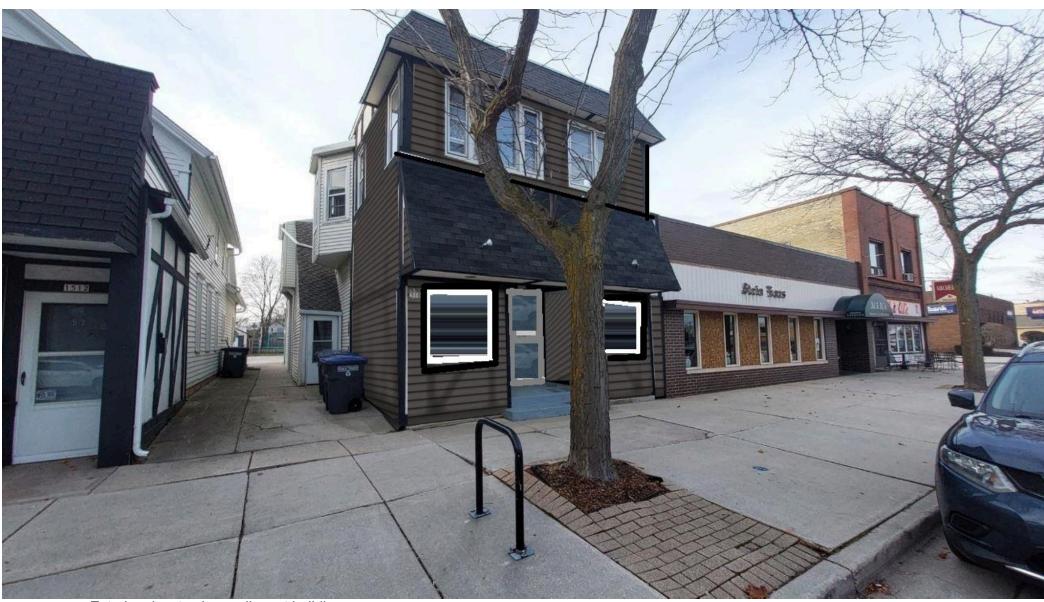

## **BACKGROUND / ANALYSIS:**

Midwest Malibu Holdings, LLC is proposing exterior renovations to 1510 S 12<sup>th</sup> Street. The applicant states the following:

- The purpose of the remodel is to make the premise more visually appealing for a prospective new or existing Sheboygan business to plant roots.
- The current exterior building is white painted stucco/concrete board with black wood accents on the front half of the building. The rear of the building has cream colored vinyl siding.
- Currently there are two small windows on the front of the building that are wooden framed windows.
- The doors on the upper level in unit A are all original wooden windows, which are in poor condition.
- The front commercial door is offset to the right if you are facing the front of the building There are faux bricks in the entranceway, which is between the two small windows which are white in color. The existing door is white in color and does not have any glass to the exterior.
- The exterior has not been updated in many decades and is in need of updating to make it both visually appealing and functional as an office and living space.
- The proposed project consists of the replacement of windows in upstairs unit A, which includes 13 windows, replacement of the two exterior windows on the east side of the building, and the two lower windows on the east side of the building. The windows will be vinyl and white in color. They are a mixture of double hung windows and one picture window. We intend to match the existing layouts of the windows. The windows on the exterior of the lower commercial space will be replaced by larger square windows to allow in more sunlight (approximately 47" x 49" in size).
- The exterior of the building will be resided with vinyl siding to replace any areas that have black/white concrete board and black wood trim. The rear vinyl will be left in place for this stage. A year or two down the road we will be siding the entire building to match the front.

1

Item 5.

- The stucco and wood will be removed for the siding replacement to take shape as necessary. The color of the material is Slate Gray. The color of the siding was chosen to complement the existing Al & Al's restaurant which is predominantly brown/bronze in color and a rental building that is next door to our property which exhibits the same black/white scheme as our property that is under discussion.
- The entrance door for the commercial space will be replaced and moved to the center of the front, rather than being offset to the right to create a more visually balanced feeling.
   The entrance door will be a standard, aluminum commercial door.
- Trim will be painted black to blend with the adjacent rental property.

# SECTION 8: Description of EXISTING Exterior Design and Materials

The exterior building is white painted stucco/concrete board with black wood accents on the front half of the building. The rear of the building has cream colored vinyl siding. Currently, there are two small windows on the front of the building that are wooden framed windows. The doors on the upper level in unit A are all original wooden windows, which are in poor condition. The front commercial door is offset to the right if you are facing the front of the building. There are faux bricks in the entranceway, which is between the two small windows that is white in color. The existing door is white in color and does not have any glass to the exterior. The exterior has not been updated in many decades and is in need of updating to make it both visually applealing and functional as an office and living space.

## SECTION 9: Description of the PROPOSED Exterior Design and Materials

The proposed project consists of the replacement of windows in upstairs unit A, which includes 13 windows, replacement of the two exterior windows on the East side of the building, and the two lower windows on the East side of the building. The windows will be Vinyl and white in color. They are a mixture of double-hung windows and one picture window (see as pictured). We intend to match the existing layouts of the windows. The windows on the exterior of the lower commercial space will be replaced by larger square picture windows to allow in more sunlight (approximately 47" x49" in size).

The exterior of the building will be resided with vinyl siding to replace any areas that have black/white concrete board and black wood trim. The rear vinyl will be left in place for this stage. A year or two down the road we will be siding the entire building to match the front. The stucco and wood will be removed for the siding replacement to take shape as necessary. The color of the material is Slate Gray (see sample). The color of the siding was chosen to complement the existing Al & Al's restauarant which is predominantly brown/bronze in color and a rental building that is next door to our property which exhibits the same black/white scheme as our property that is under discussion. The entrance door for the commercial space will be replaced and moved to the center of the front, rather than being offset to the right to create a more visually balanced feeling. The entrance door will be a standard, aluminum commercial door (see sample photo). Trim will be painted black to blend with the adjacent rental property.

Exterior view. Please disregard the shadow underneath the siding. This will not be evident.

Exterior view to show adjacent buildings.

Commercial door

Lower windows

Siding Double-hung windows