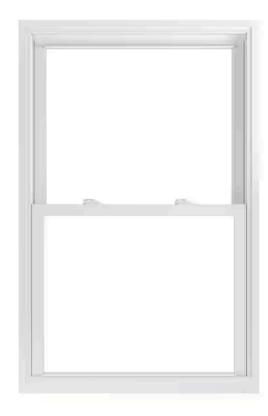

## SECTION 9: Description of the PROPOSED Exterior Design and Materials

The proposed project consists of the replacement of windows in upstairs unit A, which includes 13 windows, replacement of the two exterior windows on the East side of the building, and the two lower windows on the East side of the building. The windows will be Vinyl and white in color. They are a mixture of double-hung windows and one picture window (see as pictured). We intend to match the existing layouts of the windows. The windows on the exterior of the lower commercial space will be replaced by larger square picture windows to allow in more sunlight (approximately 47" x49" in size).

Exterior view. Please disregard the shadow underneath the siding. This will not be evident.

Exterior view to show adjacent buildings.

Commercial door

Lower windows

Siding Double-hung windows