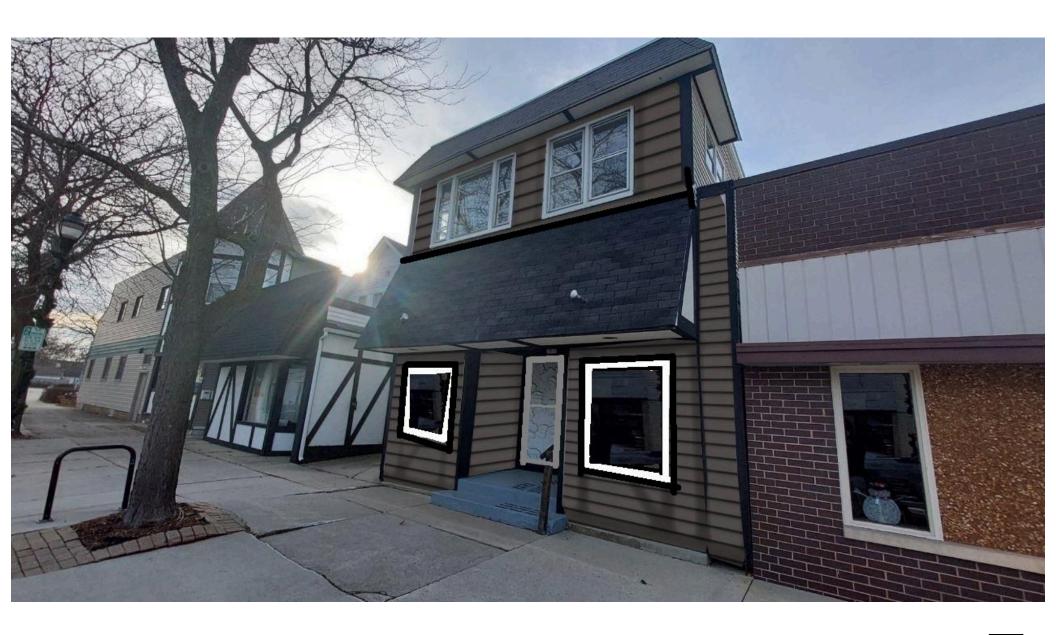

## **BACKGROUND / ANALYSIS:**

Midwest Malibu Holdings, LLC is proposing exterior renovations to 1510 S 12<sup>th</sup> Street. The applicant states the following:

- The purpose of the remodel is to make the premise more visually appealing for a prospective new or existing Sheboygan business to plant roots.
- The current exterior building is white painted stucco/concrete board with black wood accents on the front half of the building. The rear of the building has cream colored vinyl siding.
- Currently there are two small windows on the front of the building that are wooden framed windows.
- The doors on the upper level in unit A are all original wooden windows, which are in poor condition.
- The front commercial door is offset to the right if you are facing the front of the building There are faux bricks in the entranceway, which is between the two small windows which are white in color. The existing door is white in color and does not have any glass to the exterior.
- The exterior has not been updated in many decades and is in need of updating to make it both visually appealing and functional as an office and living space.
- The proposed project consists of the replacement of windows in upstairs unit A, which includes 13 windows, replacement of the two exterior windows on the east side of the building, and the two lower windows on the east side of the building. The windows will be vinyl and white in color. They are a mixture of double hung windows and one picture window. We intend to match the existing layouts of the windows. The windows on the exterior of the lower commercial space will be replaced by larger square windows to allow in more sunlight (approximately 47" x 49" in size).
- The exterior of the building will be resided with vinyl siding to replace any areas that have black/white concrete board and black wood trim. The rear vinyl will be left in place for this stage. A year or two down the road we will be siding the entire building to match the front.

# SECTION 8: Description of EXISTING Exterior Design and Materials

The exterior building is white painted stucco/concrete board with black wood accents on the front half of the building. The rear of the building has cream colored vinyl siding. Currently, there are two small windows on the front of the building that are wooden framed windows. The doors on the upper level in unit A are all original wooden windows, which are in poor condition. The front commercial door is offset to the right if you are facing the front of the building. There are faux bricks in the entranceway, which is between the two small windows that is white in color. The existing door is white in color and does not have any glass to the exterior. The exterior has not been updated in many decades and is in need of updating to make it both visually applealing and functional as an office and living space.

Exterior view. Please disregard the shadow underneath the siding. This will not be evident.

Exterior view to show adjacent buildings.

Commercial door

Lower windows

Siding Double-hung windows