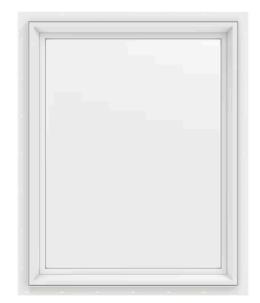

## **BACKGROUND / ANALYSIS:**

Midwest Malibu Holdings, LLC is proposing exterior renovations to 1510 S 12<sup>th</sup> Street. The applicant states the following:

- The purpose of the remodel is to make the premise more visually appealing for a prospective new or existing Sheboygan business to plant roots.
- The current exterior building is white painted stucco/concrete board with black wood accents on the front half of the building. The rear of the building has cream colored vinyl siding.
- Currently there are two small windows on the front of the building that are wooden framed windows.
- The doors on the upper level in unit A are all original wooden windows, which are in poor condition.
- The front commercial door is offset to the right if you are facing the front of the building There are faux bricks in the entranceway, which is between the two small windows which are white in color. The existing door is white in color and does not have any glass to the exterior.
- The exterior has not been updated in many decades and is in need of updating to make it both visually appealing and functional as an office and living space.
- The proposed project consists of the replacement of windows in upstairs unit A, which includes 13 windows, replacement of the two exterior windows on the east side of the building, and the two lower windows on the east side of the building. The windows will be vinyl and white in color. They are a mixture of double hung windows and one picture window. We intend to match the existing layouts of the windows. The windows on the exterior of the lower commercial space will be replaced by larger square windows to allow in more sunlight (approximately 47" x 49" in size).
- The exterior of the building will be resided with vinyl siding to replace any areas that have black/white concrete board and black wood trim. The rear vinyl will be left in place for this stage. A year or two down the road we will be siding the entire building to match the front.

## SECTION 9: Description of the PROPOSED Exterior Design and Materials

The proposed project consists of the replacement of windows in upstairs unit A, which includes 13 windows, replacement of the two exterior windows on the East side of the building, and the two lower windows on the East side of the building. The windows will be Vinyl and white in color. They are a mixture of double-hung windows and one picture window (see as pictured). We intend to match the existing layouts of the windows. The windows on the exterior of the lower commercial space will be replaced by larger square picture windows to allow in more sunlight (approximately 47" x49" in size).

Exterior view. Please disregard the shadow underneath the siding. This will not be evident.

Exterior view to show adjacent buildings.

Commercial door

Lower windows

Siding Double-hung windows