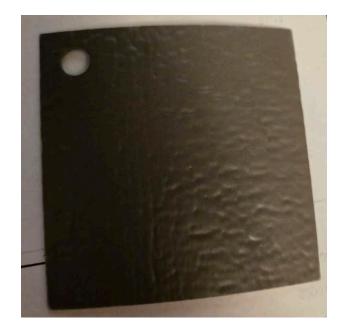

The exterior of the building will be resided with vinyl siding to replace any areas that have black/white concrete board and black wood trim. The rear vinyl will be left in place for this stage. A year or two down the road we will be siding the entire building to match the front. The stucco and wood will be removed for the siding replacement to take shape as necessary. The color of the material is Slate Gray (see sample). The color of the siding was chosen to complement the existing Al & Al's restauarant which is predominantly brown/bronze in color and a rental building that is next door to our property which exhibits the same black/white scheme as our property that is under discussion. The entrance door for the commercial space will be replaced and moved to the center of the front, rather than being offset to the right to create a more visually balanced feeling. The entrance door will be a standard, aluminum commercial door (see sample photo). Trim will be painted black to blend with the adjacent rental property.

Exterior view. Please disregard the shadow underneath the siding. This will not be evident.

Exterior view to show adjacent buildings.

Commercial door

Lower windows

Siding Double-hung windows