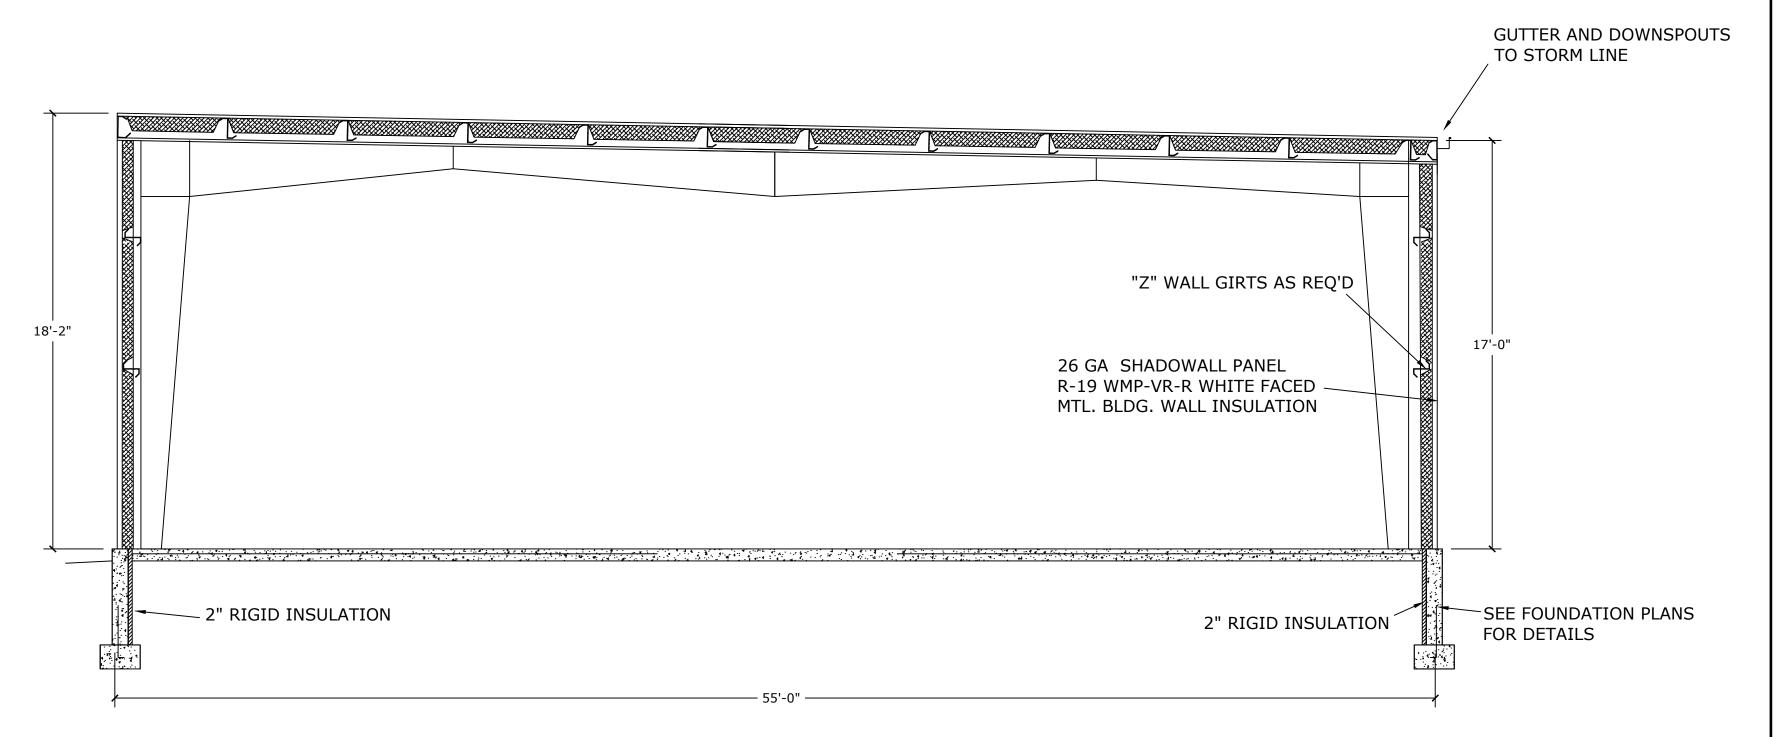

### ITEMS FOR DISCUSSION AND POSSIBLE ACTION

- 5. Construction of a building connecting link by A.C.E. Building Service, Inc. located at 3217 Behrens Parkway in the City of Sheboygan Business Park (parcels 59281479085 and 59281479081).
- 6. Exterior remodel of Harborside Condominium located at 641 Riverfront Drive.

### MOTION TO APPROVE AS PRESENTED.

Motion made by Jerry Jones, seconded by Alderperson Zachary Rust Voting yea: Joe Clarke, Jerry Jones, Alderperson Zachary Rust and Richard Linde

7. Construction of a new addition by Torginol, Inc. located at 3217 Behrens Parkway in the City of Sheboygan Business Park.