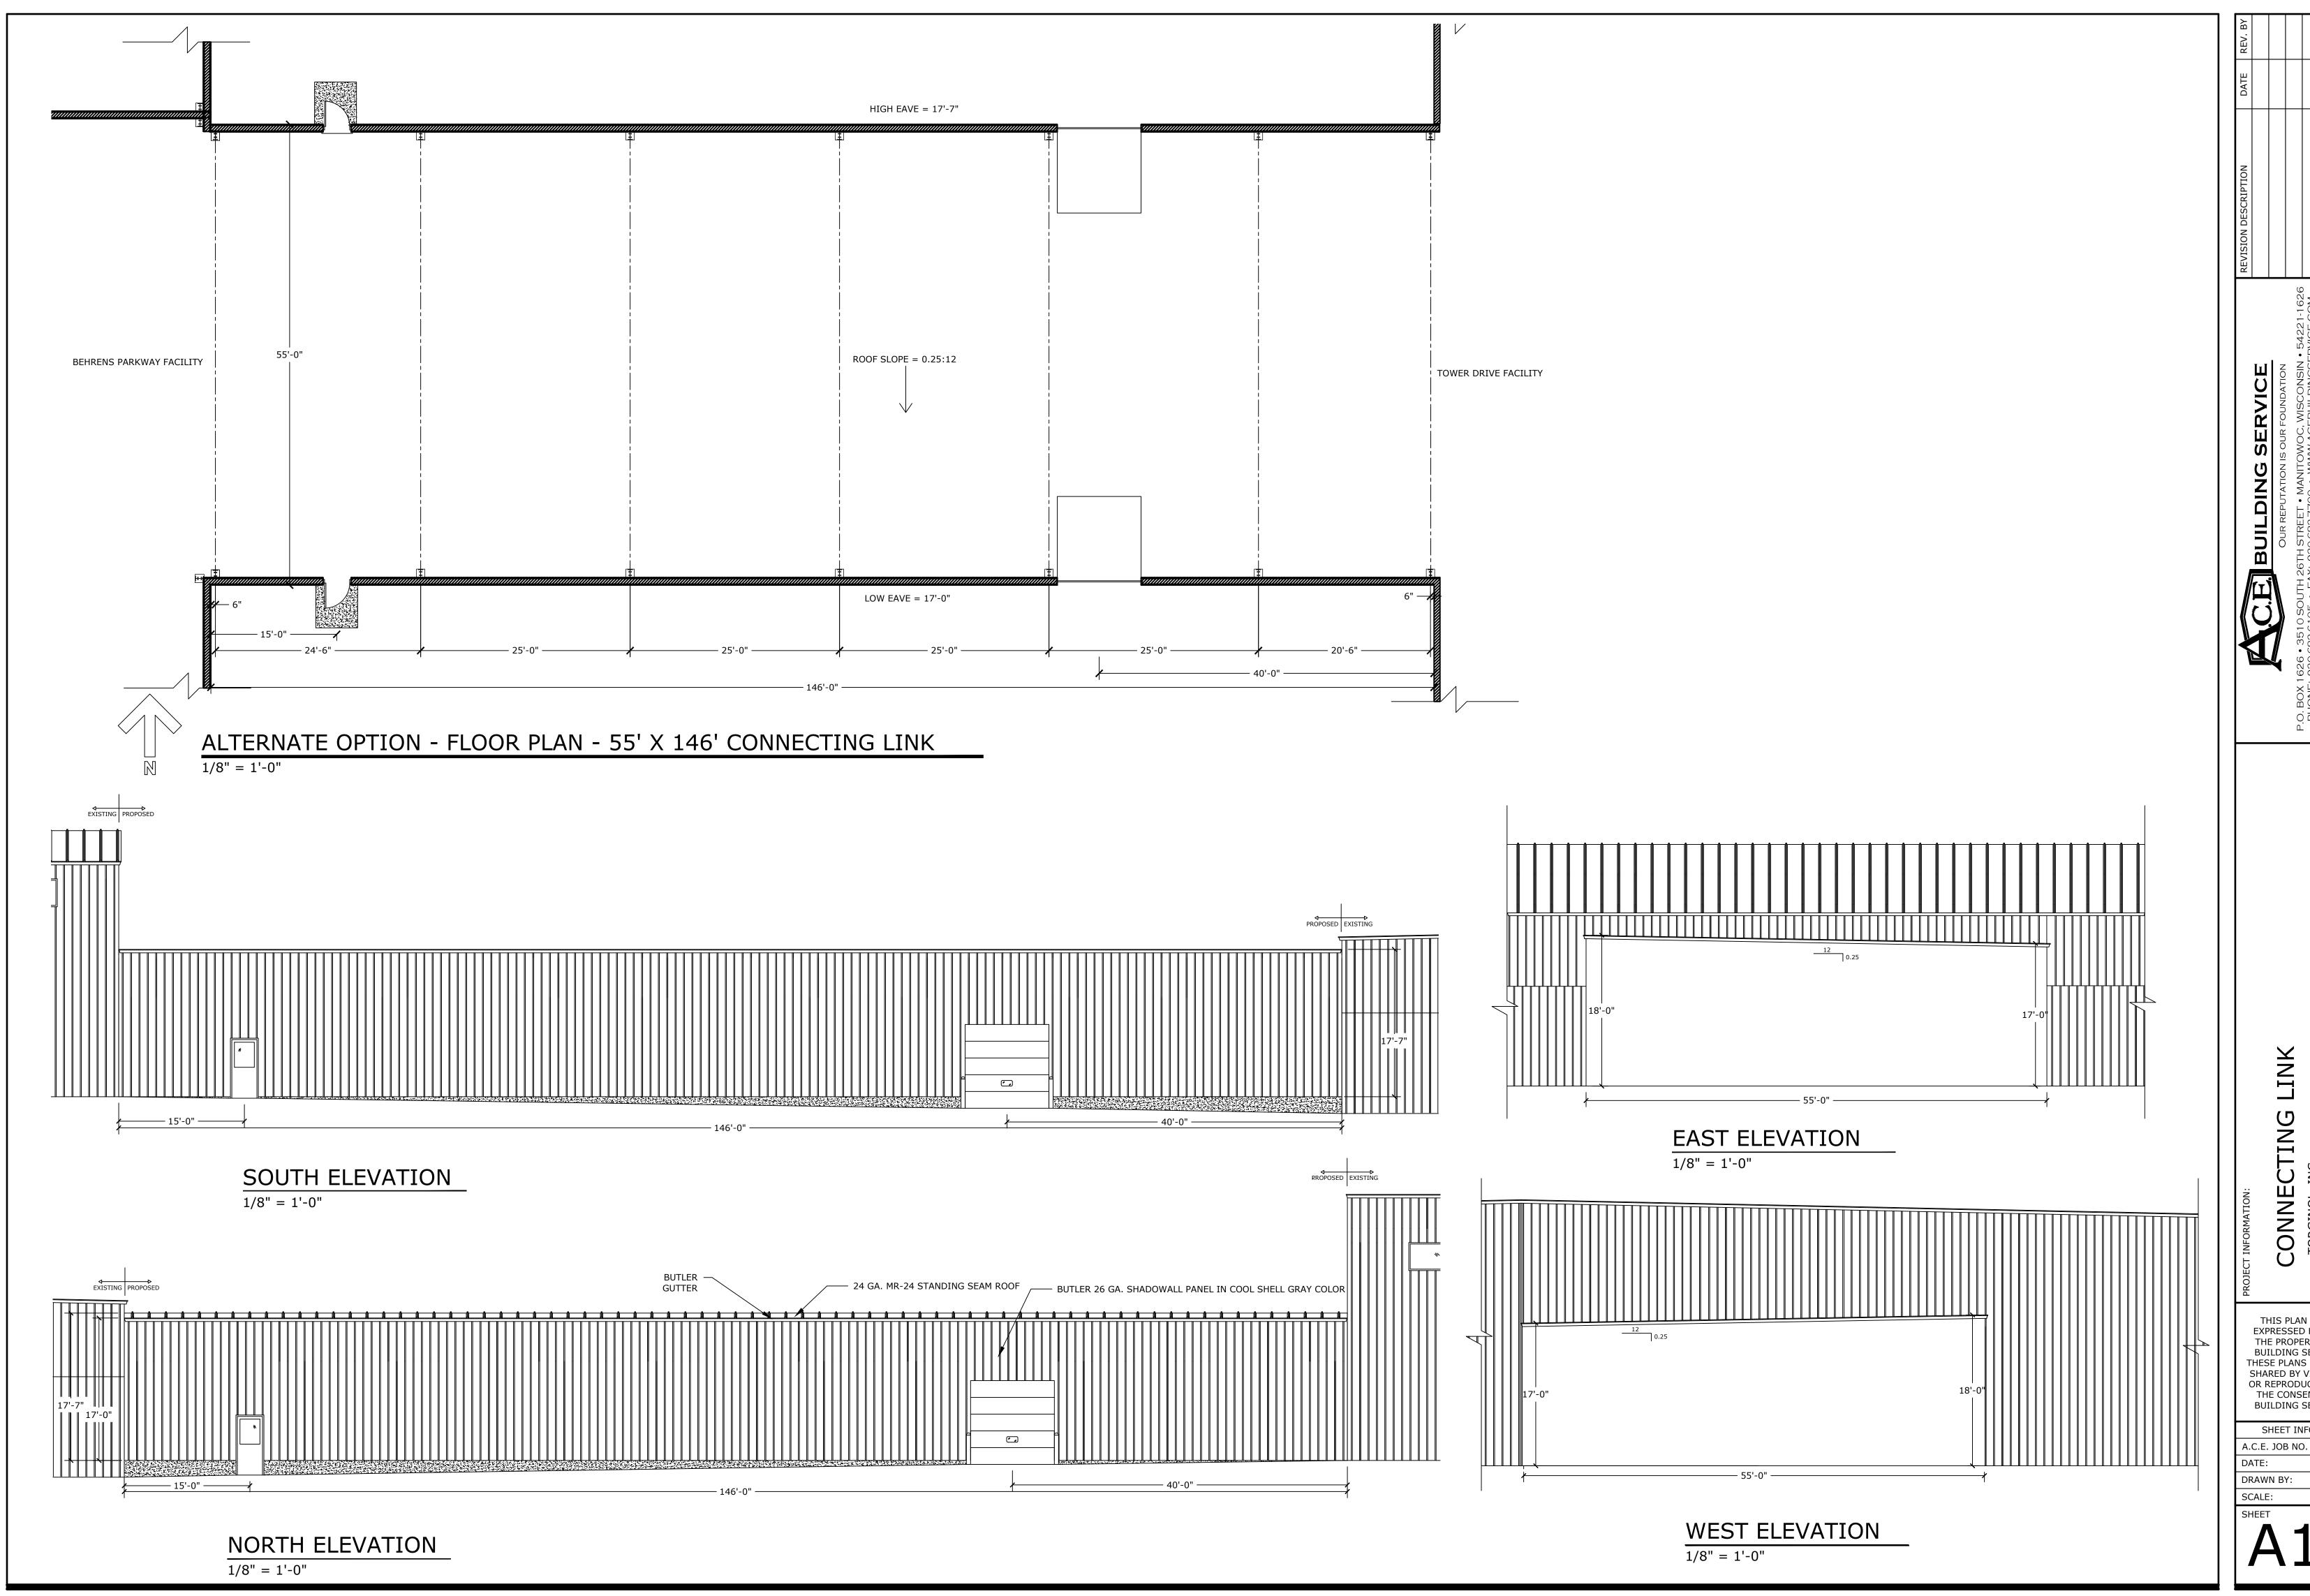

### ITEMS FOR DISCUSSION AND POSSIBLE ACTION

- 5. Construction of a building connecting link by A.C.E. Building Service, Inc. located at 3217 Behrens Parkway in the City of Sheboygan Business Park (parcels 59281479085 and 59281479081).
- 6. Exterior remodel of Harborside Condominium located at 641 Riverfront Drive.

### MOTION TO APPROVE AS PRESENTED.

Motion made by Jerry Jones, seconded by Alderperson Zachary Rust Voting yea: Joe Clarke, Jerry Jones, Alderperson Zachary Rust and Richard Linde

7. Construction of a new addition by Torginol, Inc. located at 3217 Behrens Parkway in the City of Sheboygan Business Park.