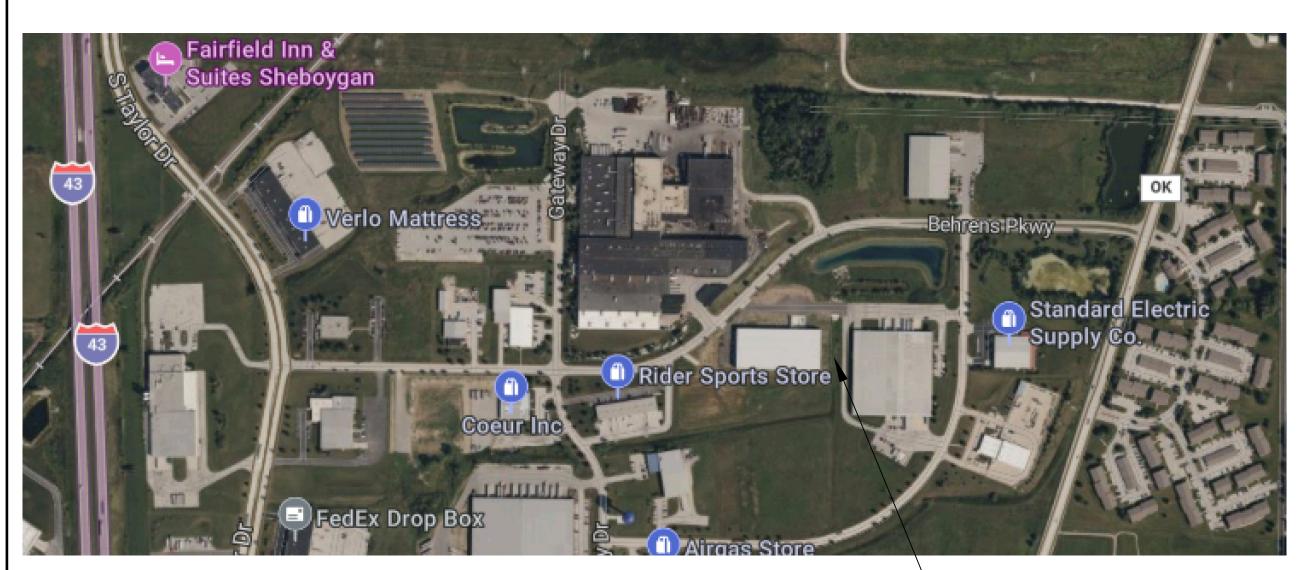

### ITEMS FOR DISCUSSION AND POSSIBLE ACTION

- 5. Construction of a building connecting link by A.C.E. Building Service, Inc. located at 3217 Behrens Parkway in the City of Sheboygan Business Park (parcels 59281479085 and 59281479081).
- 6. Exterior remodel of Harborside Condominium located at 641 Riverfront Drive.