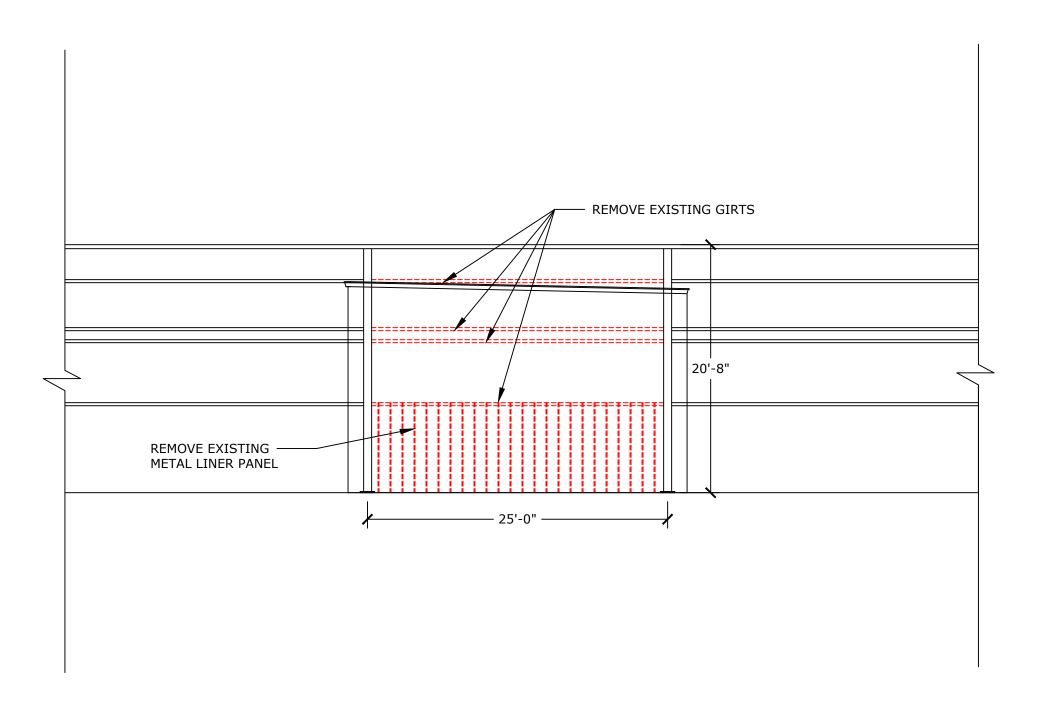

### ITEMS FOR DISCUSSION AND POSSIBLE ACTION

- 5. Construction of a building connecting link by A.C.E. Building Service, Inc. located at 3217 Behrens Parkway in the City of Sheboygan Business Park (parcels 59281479085 and 59281479081).
- 6. Exterior remodel of Harborside Condominium located at 641 Riverfront Drive.