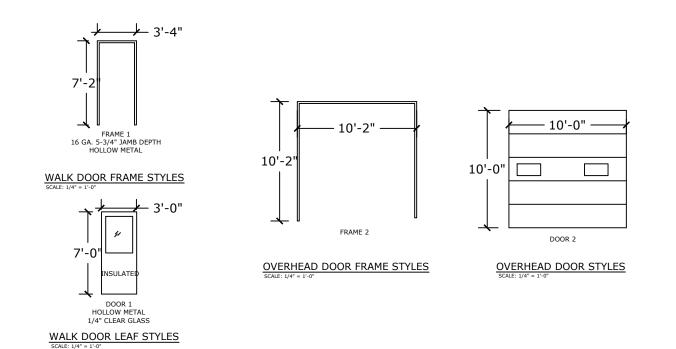

### ITEMS FOR DISCUSSION AND POSSIBLE ACTION

- 5. Construction of a building connecting link by A.C.E. Building Service, Inc. located at 3217 Behrens Parkway in the City of Sheboygan Business Park (parcels 59281479085 and 59281479081).
- 6. Exterior remodel of Harborside Condominium located at 641 Riverfront Drive.

### MOTION TO APPROVE AS PRESENTED.

Motion made by Jerry Jones, seconded by Alderperson Zachary Rust Voting yea: Joe Clarke, Jerry Jones, Alderperson Zachary Rust and Richard Linde

7. Construction of a new addition by Torginol, Inc. located at 3217 Behrens Parkway in the City of Sheboygan Business Park.