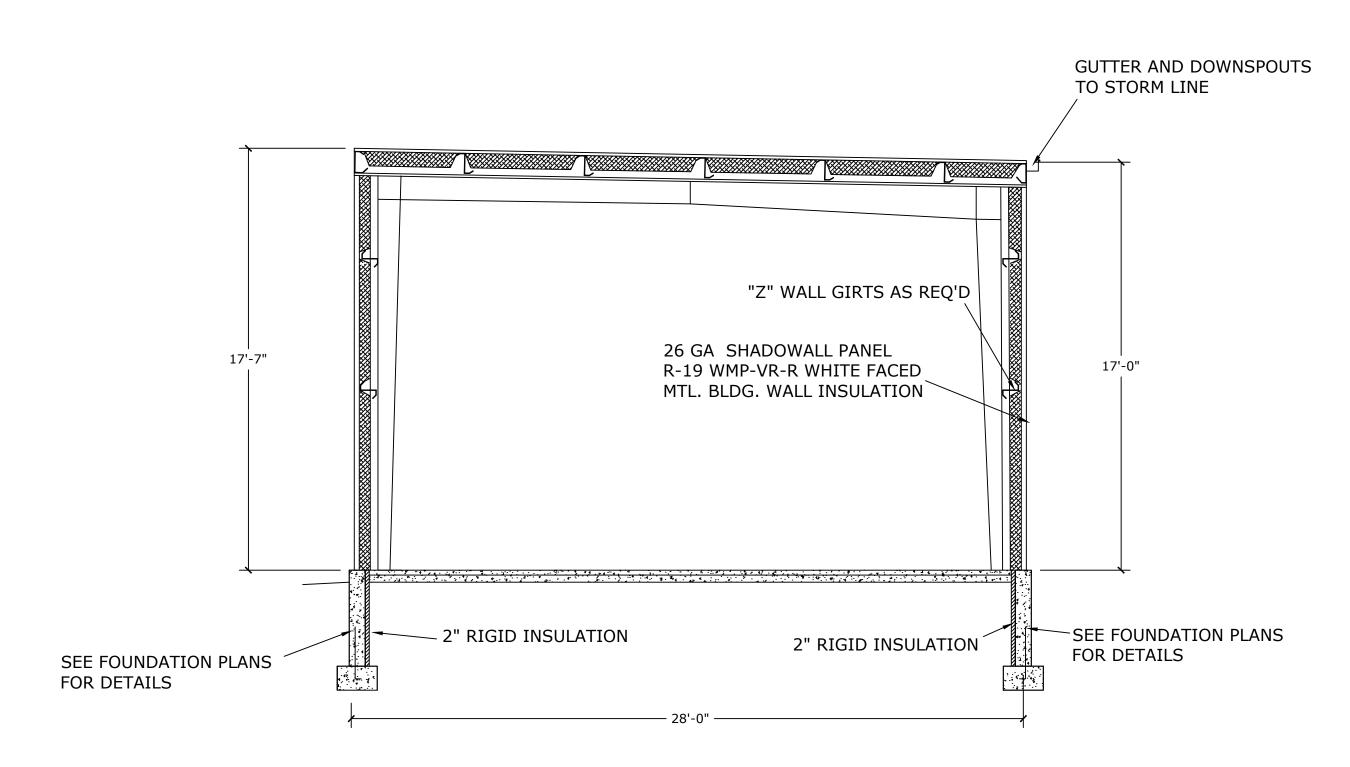

### ITEMS FOR DISCUSSION AND POSSIBLE ACTION

- 5. Construction of a building connecting link by A.C.E. Building Service, Inc. located at 3217 Behrens Parkway in the City of Sheboygan Business Park (parcels 59281479085 and 59281479081).
- 6. Exterior remodel of Harborside Condominium located at 641 Riverfront Drive.

### MOTION TO APPROVE AS PRESENTED.

Motion made by Jerry Jones, seconded by Alderperson Zachary Rust Voting yea: Joe Clarke, Jerry Jones, Alderperson Zachary Rust and Richard Linde

7. Construction of a new addition by Torginol, Inc. located at 3217 Behrens Parkway in the City of Sheboygan Business Park.