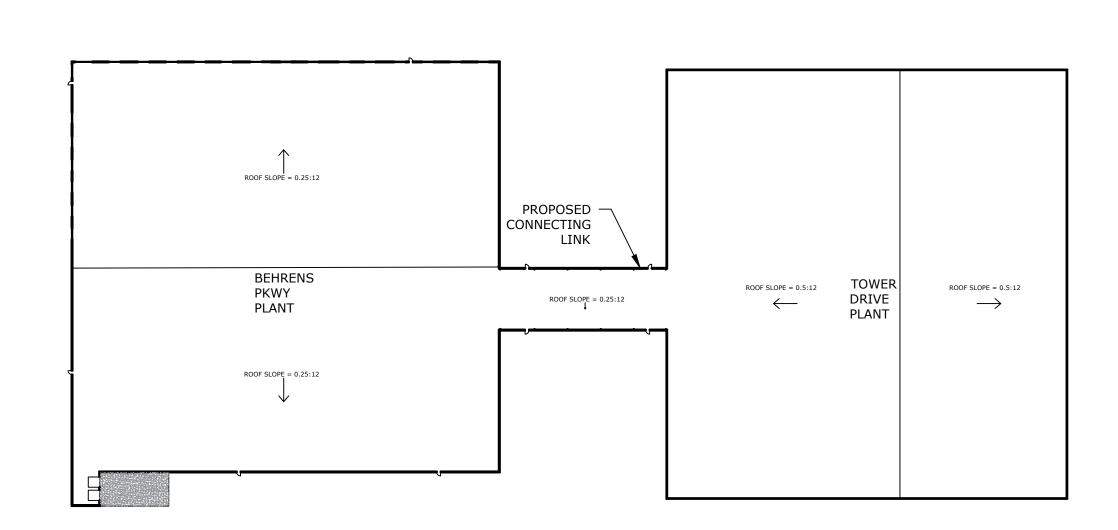

### ITEMS FOR DISCUSSION AND POSSIBLE ACTION

- 5. Construction of a building connecting link by A.C.E. Building Service, Inc. located at 3217 Behrens Parkway in the City of Sheboygan Business Park (parcels 59281479085 and 59281479081).
- 6. Exterior remodel of Harborside Condominium located at 641 Riverfront Drive.