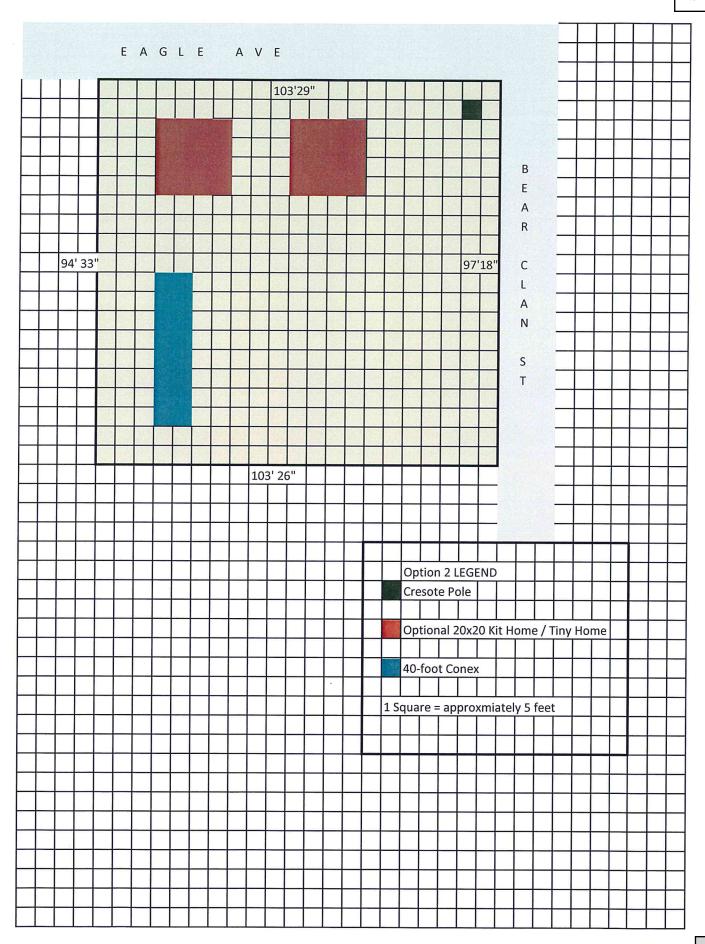

#### **New Business**

1. Background: Meeting between the joint governments to discuss the proposed use of lot 20-058 and 20-059

**Council/Mayor Comments** 

Adjournment

Map 1 Aerial

Map 2 Aerial closeup

#### A. Summary of requested action:

The applicant is seeking temporary Conditional Use Permit to allow a community facility to be located on an undeveloped lot within the Medium Density Residential (RL) zone. The proposed use will allow the Organized Village of Saxman to establish a secure site for the stocking and distribution of emergency supplies and to provide temporary quarantine shelters to mitigate community spread in the event of a COVID-19 outbreak.

Figure 1: View of the subject parcel from Bear Clan Street

Non-permanent structures will be used for the proposed community facility. Supplies will be stored in shipping containers. Small temporary structures will provide facilities for independent living during periods of isolation from the community.

#### Site characteristics:

The subject parcel is an undeveloped rectangular lot located on Eagle Clan Street and oriented to the west. The property is largely cleared and graded with a gravel pad in place for development.

- 2. One storage unit and two quarantine units shall be permitted by the initial zoning permit utilizing the CUP.
- 3. Additional storage or quarantine units may be permitted by the Planning Director, providing that sufficient off-street parking is available.
- 4. Sight obscuring fences shall be installed along the property boundaries adjoining residential lots.
- 5. Exterior lights and security cameras shall be shielded or pointed away from adjacent residential lots.
- 6. Open storage of materials and equipment is prohibited.
- 7. Occupancy of the quarantine shelter by an individual is limited to 30 consecutive days.