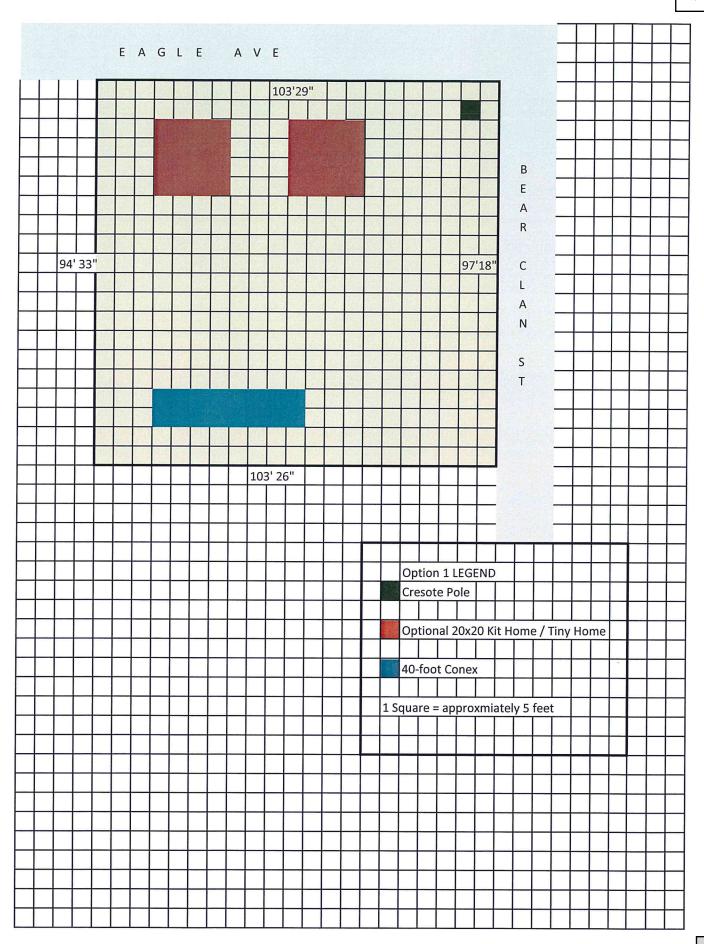

#### **New Business**

1. Background: Meeting between the joint governments to discuss the proposed use of lot 20-058 and 20-059

**Council/Mayor Comments** 

Adjournment

Map 1 Aerial

Map 2 Aerial closeup

#### A. Summary of requested action:

The applicant is seeking temporary Conditional Use Permit to allow a community facility to be located on an undeveloped lot within the Medium Density Residential (RL) zone. The proposed use will allow the Organized Village of Saxman to establish a secure site for the stocking and distribution of emergency supplies and to provide temporary quarantine shelters to mitigate community spread in the event of a COVID-19 outbreak.

Figure 1: View of the subject parcel from Bear Clan Street

Non-permanent structures will be used for the proposed community facility. Supplies will be stored in shipping containers. Small temporary structures will provide facilities for independent living during periods of isolation from the community.

#### Site characteristics:

The subject parcel is an undeveloped rectangular lot located on Eagle Clan Street and oriented to the west. The property is largely cleared and graded with a gravel pad in place for development.

- 2. One storage unit and two quarantine units shall be permitted by the initial zoning permit utilizing the CUP.
- 3. Additional storage or quarantine units may be permitted by the Planning Director, providing that sufficient off-street parking is available.
- 4. Sight obscuring fences shall be installed along the property boundaries adjoining residential lots.
- 5. Exterior lights and security cameras shall be shielded or pointed away from adjacent residential lots.
- 6. Open storage of materials and equipment is prohibited.
- 7. Occupancy of the quarantine shelter by an individual is limited to 30 consecutive days.