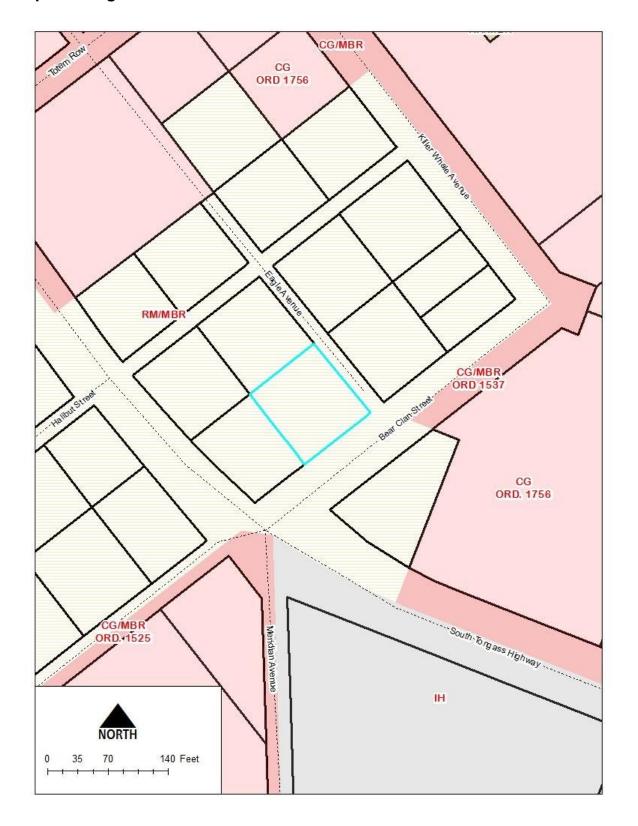

#### Map 3 Zoning

#### Is the use allowed in the zone?

KGBC 18.55.050(b)(4) does not allow CUPs for uses which are not allowed in the zone the property lies in. **Analysis:** The Medium-Density Residential zone specifically allows community facility uses with a CUP.

#### Response:

The subject lot is currently located within the RM/MBR zone. The proposed CUP will not change the zoning designation or increase the density of dwellings allowed on the property.