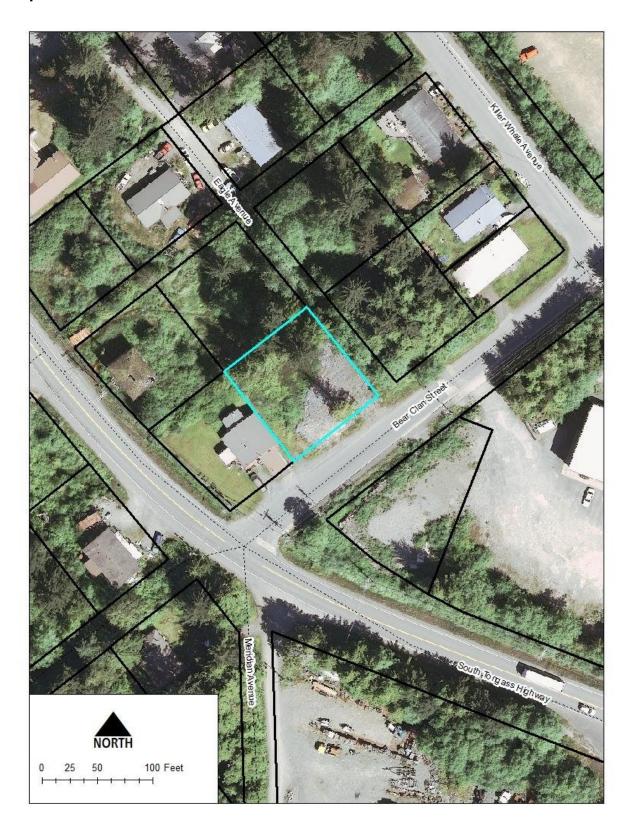

#### **New Business**

1. Background: Meeting between the joint governments to discuss the proposed use of lot 20-058 and 20-059

**Council/Mayor Comments** 

Adjournment

Map 1 Aerial

Map 2 Aerial closeup

#### Site characteristics:

The subject parcel is an undeveloped rectangular lot located on Eagle Clan Street and oriented to the west. The property is largely cleared and graded with a gravel pad in place for development.