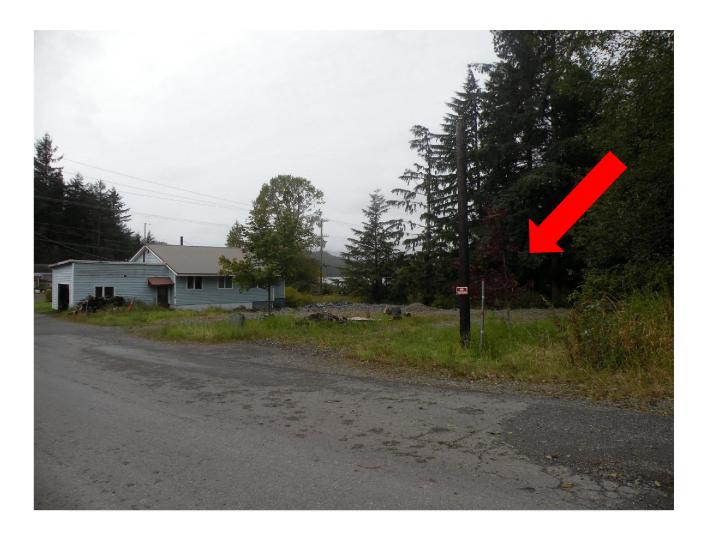

#### Photo

Subject undeveloped lot abuts one developed residential lot

Case: <u>20-058</u> Resolution: 4272

Figure 1: View of the subject parcel from Bear Clan Street

Non-permanent structures will be used for the proposed community facility. Supplies will be stored in shipping containers. Small temporary structures will provide facilities for independent living during periods of isolation from the community.

#### Site characteristics:

The subject parcel is an undeveloped rectangular lot located on Eagle Clan Street and oriented to the west. The property is largely cleared and graded with a gravel pad in place for development.