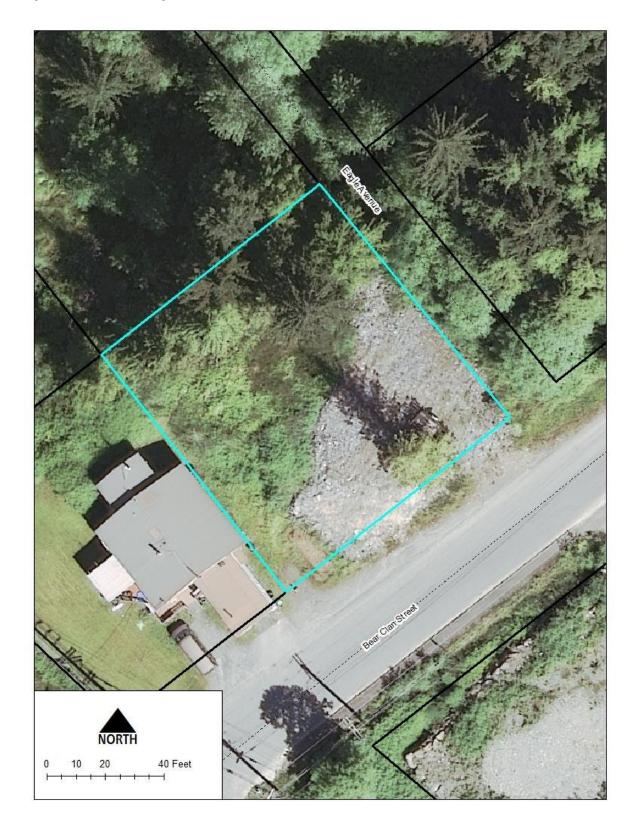

#### **New Business**

1. Background: Meeting between the joint governments to discuss the proposed use of lot 20-058 and 20-059

**Council/Mayor Comments** 

Adjournment

Map 1 Aerial

Map 2 Aerial closeup

#### Site characteristics:

The subject parcel is an undeveloped rectangular lot located on Eagle Clan Street and oriented to the west. The property is largely cleared and graded with a gravel pad in place for development.