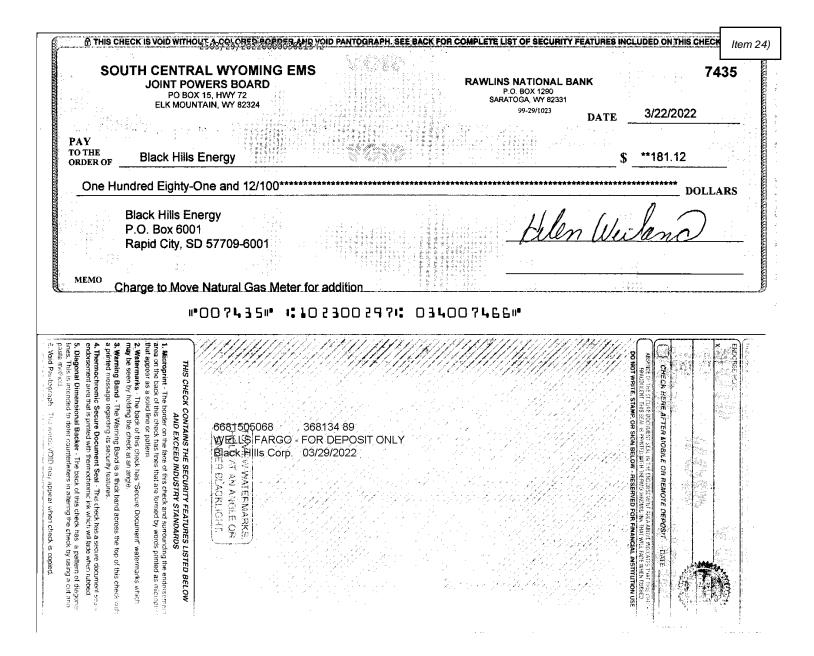

#### South Central Wyoming Emergency Medical Services Board

Next meeting is April 17, 2023 at 6:00 PM at Saratoga Ambulance Barn 24) RFR - Ambulance Barn \$24,223.28