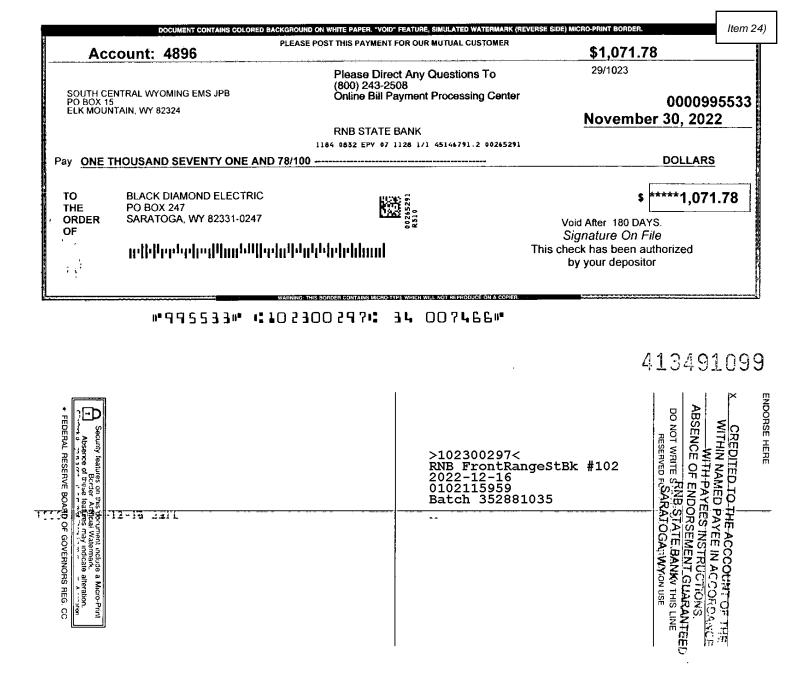

#### South Central Wyoming Emergency Medical Services Board

Next meeting is April 17, 2023 at 6:00 PM at Saratoga Ambulance Barn 24) RFR - Ambulance Barn \$24,223.28