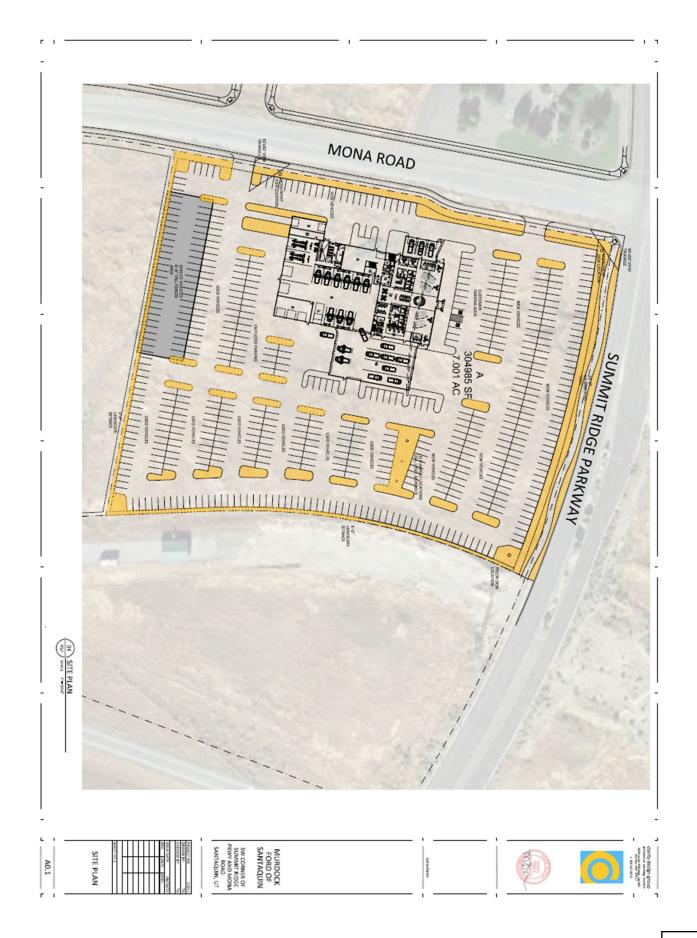

Mark Openshaw expressed appreciation for the Mayor and city setting up a meeting with Representative Burgess Owens and his staff. He is excited for the Murdoch Ford development at the south interchange. He asked that more information be provided about the PC zone and the potential development in that area. He is concerned about major flood waters in the area from Santaquin Canyon flowing around the south interchange and the many townhomes. He suggested the city work with Summit Creek Irrigation Company and establish a better channel to reservoir #2 from the interchange. Mayor Olson noted that the city is making headway on the issues with flooding and debris basins.

Community Development Director Jason Bond discussed a development agreement being considered between the City and Murdoch Ford. It must be considered by the Planning Commission before coming to the City Council. The developers of Santaquin Estates are working with staff to finalize their development. The Chamber of Commerce is going to be more present at Planning Commission and City Council meetings. They want to be more involved in helping communities and particularly the Santaquin Orchard Days rodeo. They also want to build upon the hometown market in city parks this year. Tyler Moore from the Chamber was introduced as a chamber member present in the Council meeting.

**Mayor Olson** reported on Representative Burgess Owen's visit to Santaquin. He visited the owners of Maracas, the Santaquin Pharmacy, Little Opee's, and Murdoch Ford. They discussed many issues facing small businesses and how he could help.