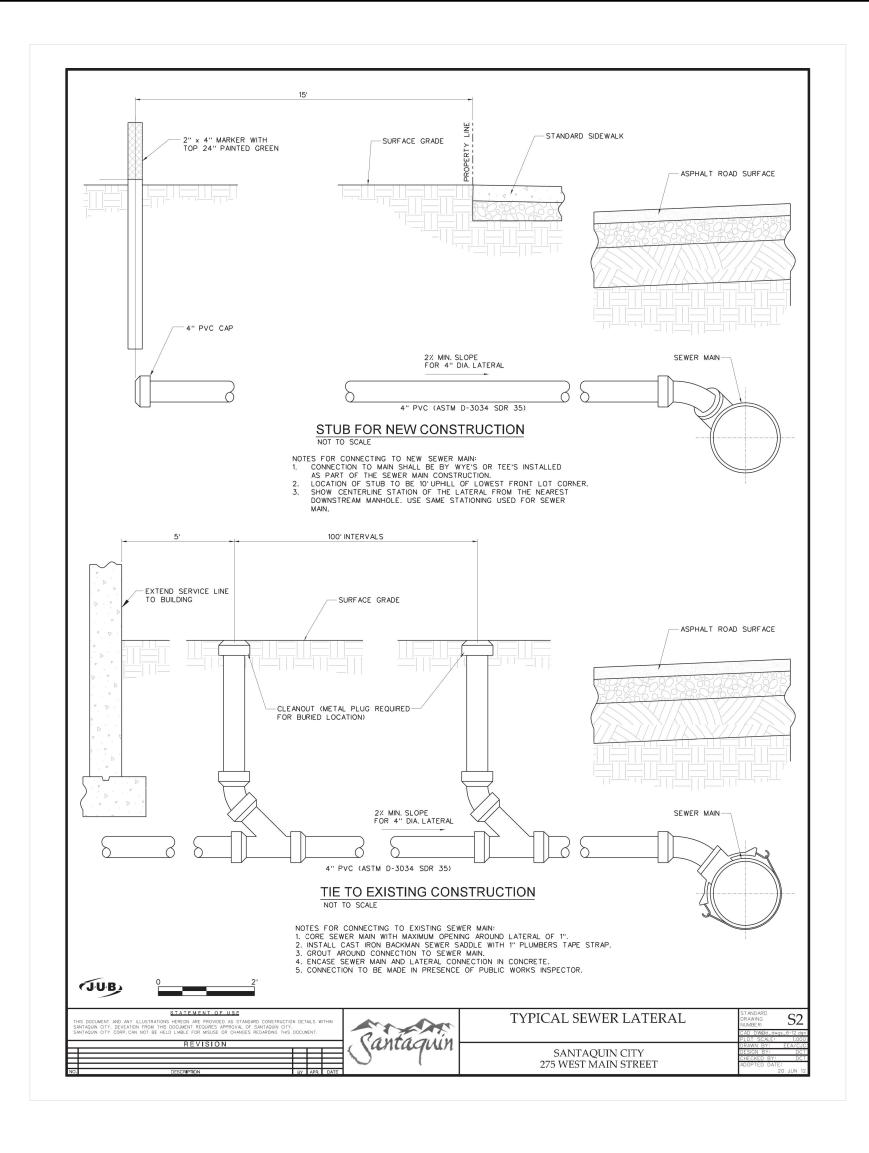

#### **Discussion & Possible Action**

- 10. Ostler Subdivision Preliminary Review A preliminary plan of a proposed 5-lot subdivision located at 421 South 100 West.
- 11. Z.L. Goodall Plat Amendment
- 12. Santaquin Sanitary Sewer Master Plan Update by J-U-B Engineers