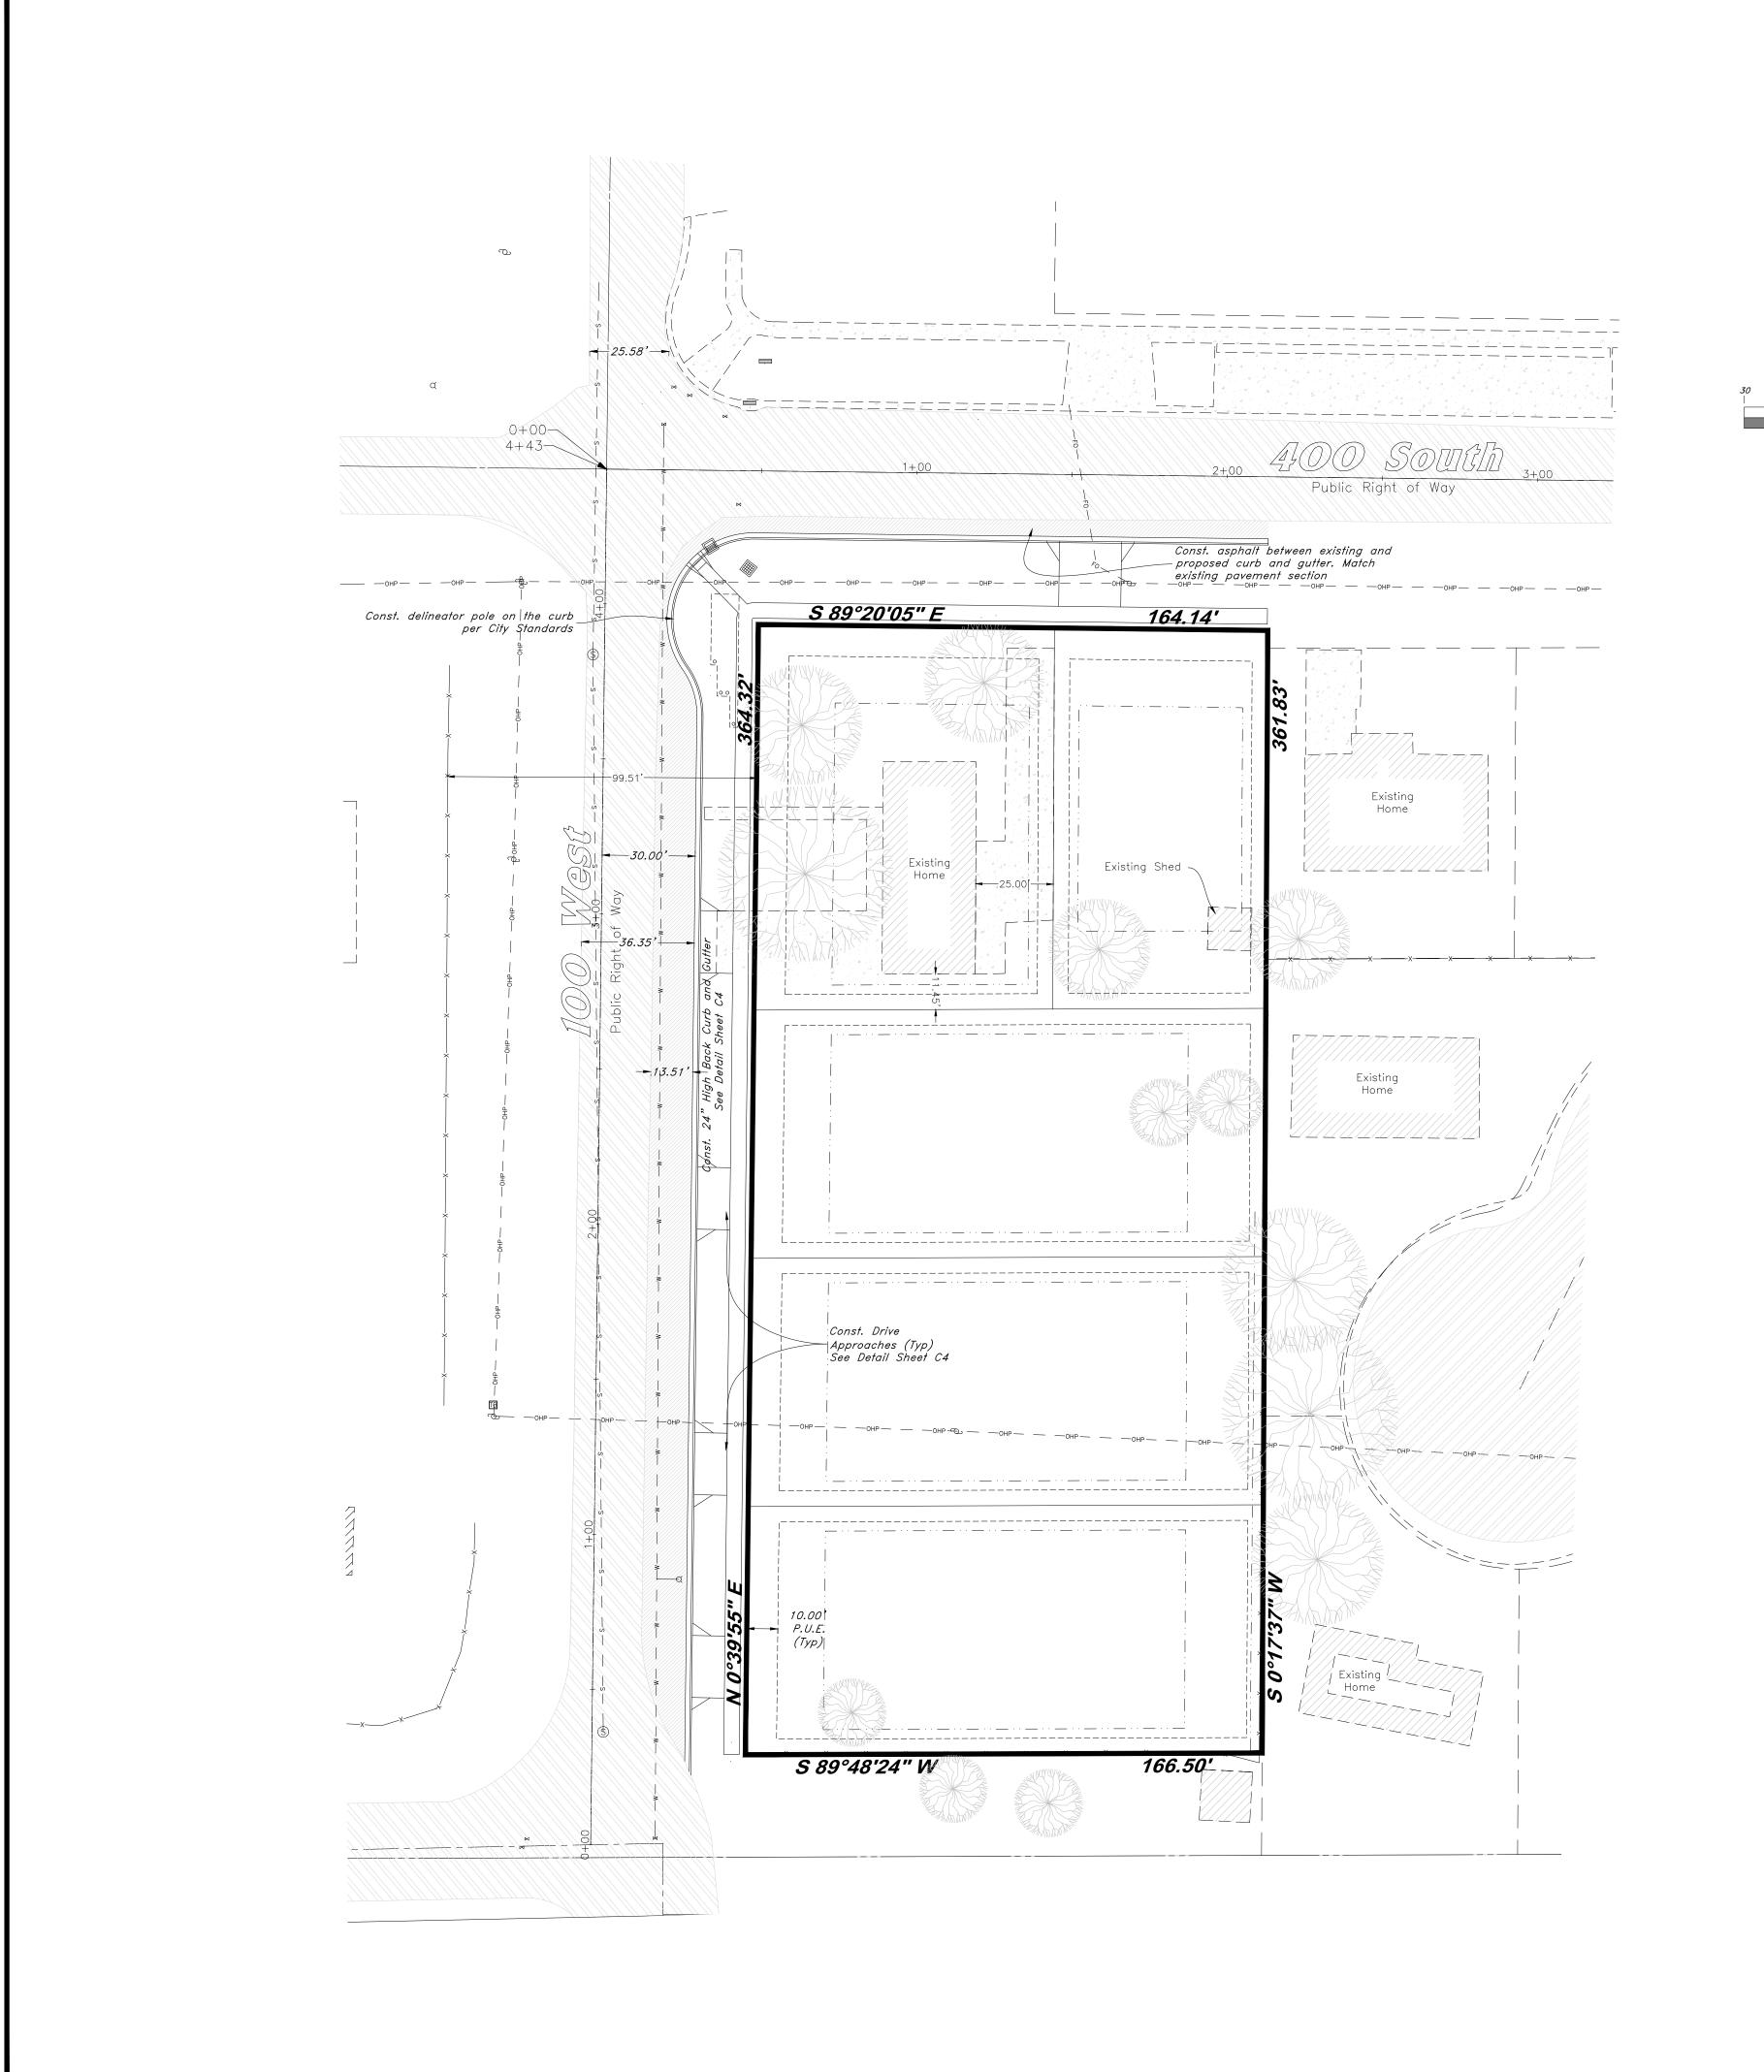

#### **Discussion & Possible Action**

- 10. Ostler Subdivision Preliminary Review A preliminary plan of a proposed 5-lot subdivision located at 421 South 100 West.
- 11. Z.L. Goodall Plat Amendment
- 12. Santaquin Sanitary Sewer Master Plan Update by J-U-B Engineers