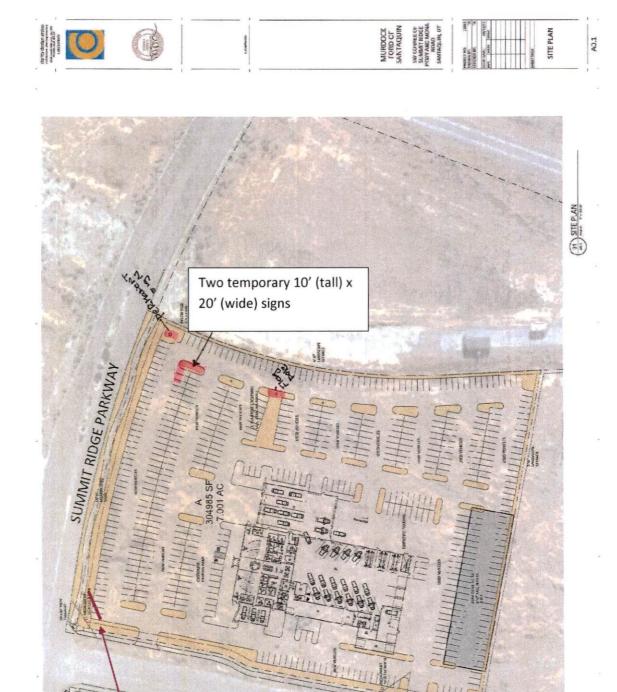

Director Bond reported on the Special Planning Commission meeting held on May 3, 2022 that reviewed the temporary sign request from Murdock Ford. A Special City Council meeting will be held next week (May 9, 2022) to address the same request. Director Bond reported that he and Mayor Olson have been working on the General Plan. Director Bond addressed upcoming site plans and possible changes in Land Use table definitions.

#### **NEW BUSINESS**

1. Murdock Ford Temporary Sign Request:

Mayor Olson introduced the request received by the City from Murdock Ford to allow for signage at their future business site that normally isn't allowed by city code. Director Bond discussed the dimensions of the three signs requested and the variations to the city code is as follows: the number of signs (3), the time the signs will remain on the property, and finally the possible height of the signs.