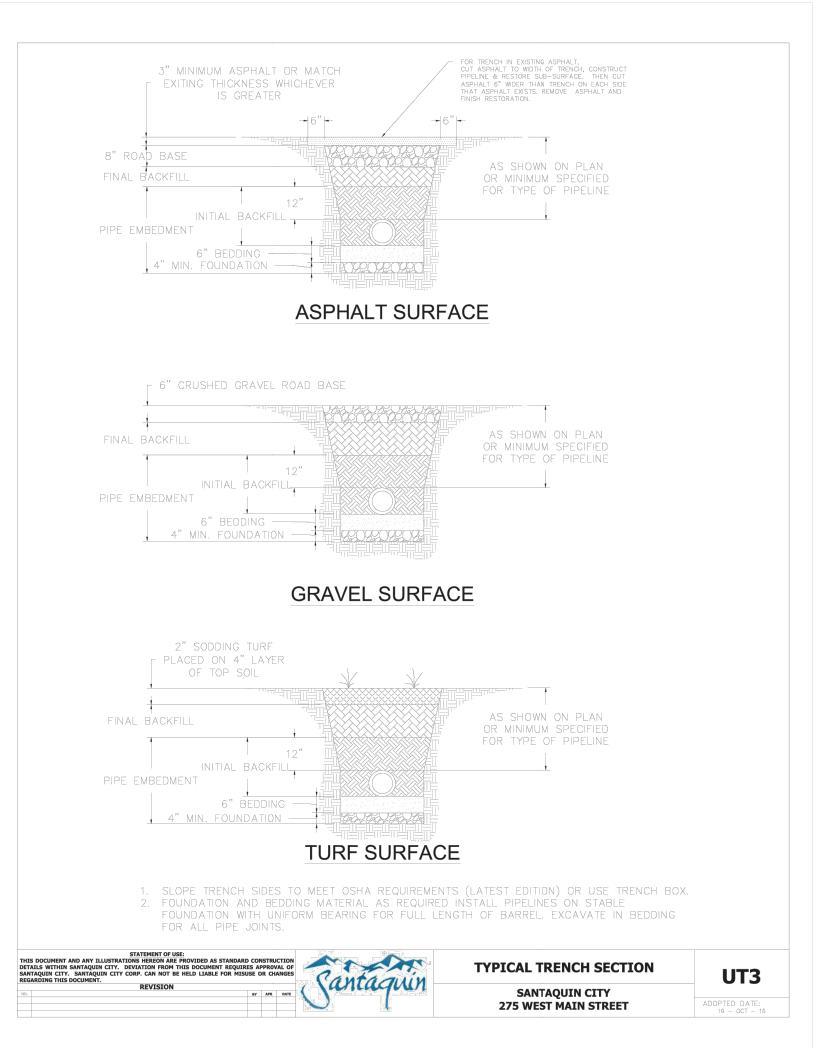

#### **Discussion & Possible Action**

- 10. Ostler Subdivision Preliminary Review A preliminary plan of a proposed 5-lot subdivision located at 421 South 100 West.
- 11. Z.L. Goodall Plat Amendment
- 12. Santaquin Sanitary Sewer Master Plan Update by J-U-B Engineers