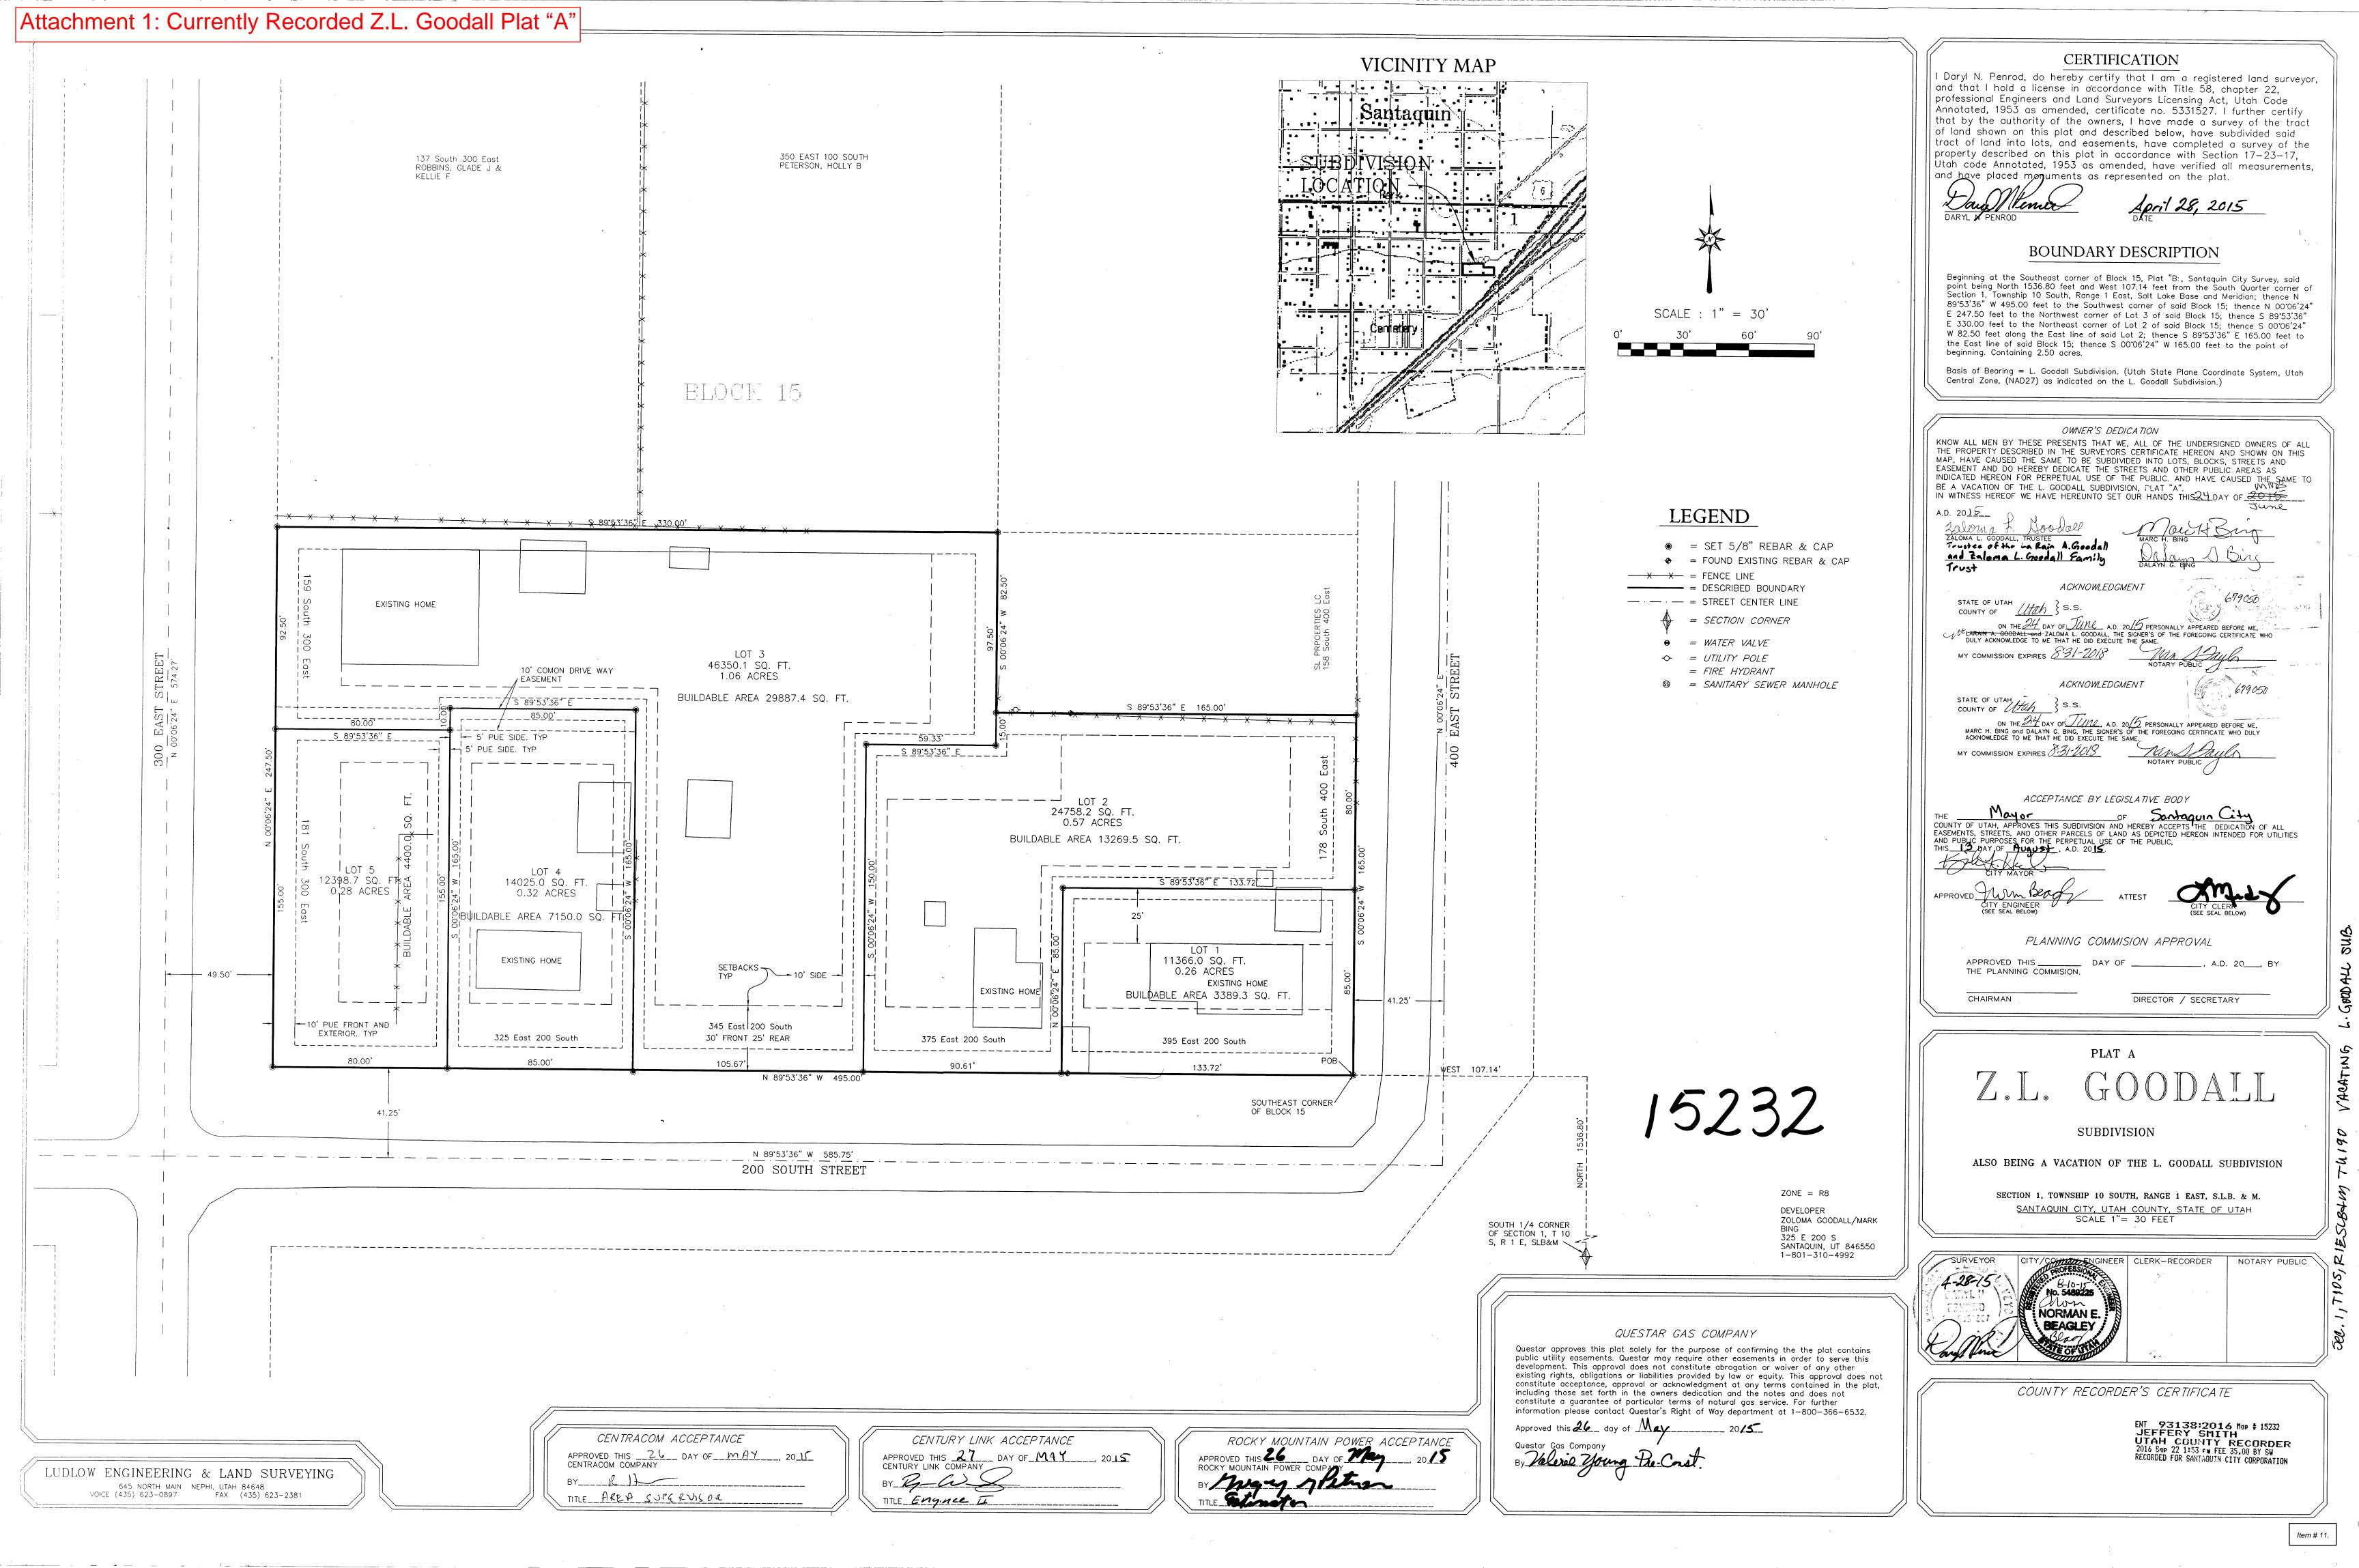

#### **Discussion & Possible Action**

- 10. Ostler Subdivision Preliminary Review A preliminary plan of a proposed 5-lot subdivision located at 421 South 100 West.
- 11. Z.L. Goodall Plat Amendment
- 12. Santaquin Sanitary Sewer Master Plan Update by J-U-B Engineers