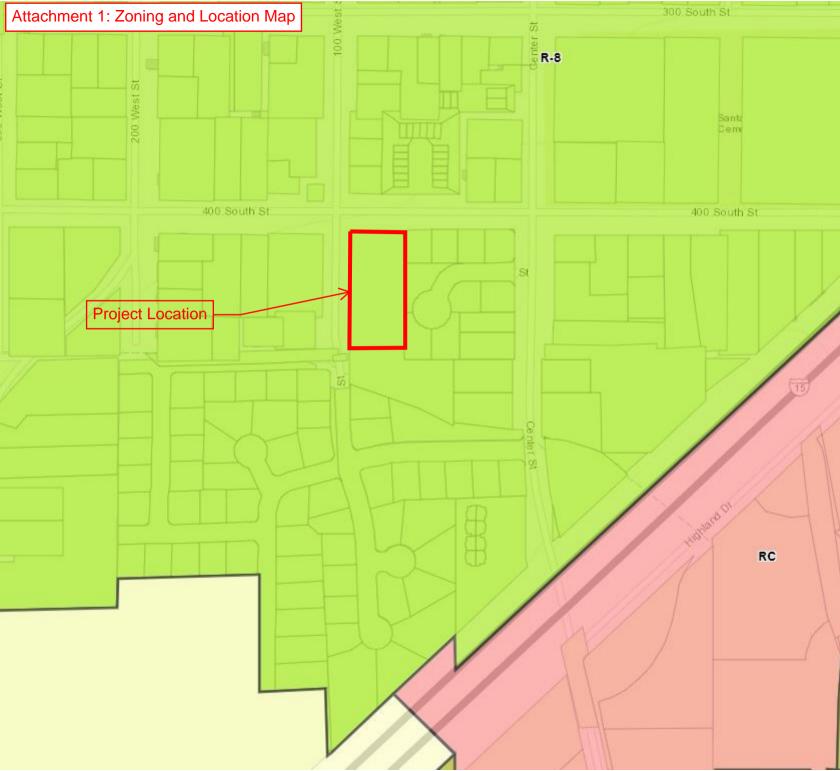

#### **Discussion & Possible Action**

- 10. Ostler Subdivision Preliminary Review A preliminary plan of a proposed 5-lot subdivision located at 421 South 100 West.
- 11. Z.L. Goodall Plat Amendment
- 12. Santaquin Sanitary Sewer Master Plan Update by J-U-B Engineers