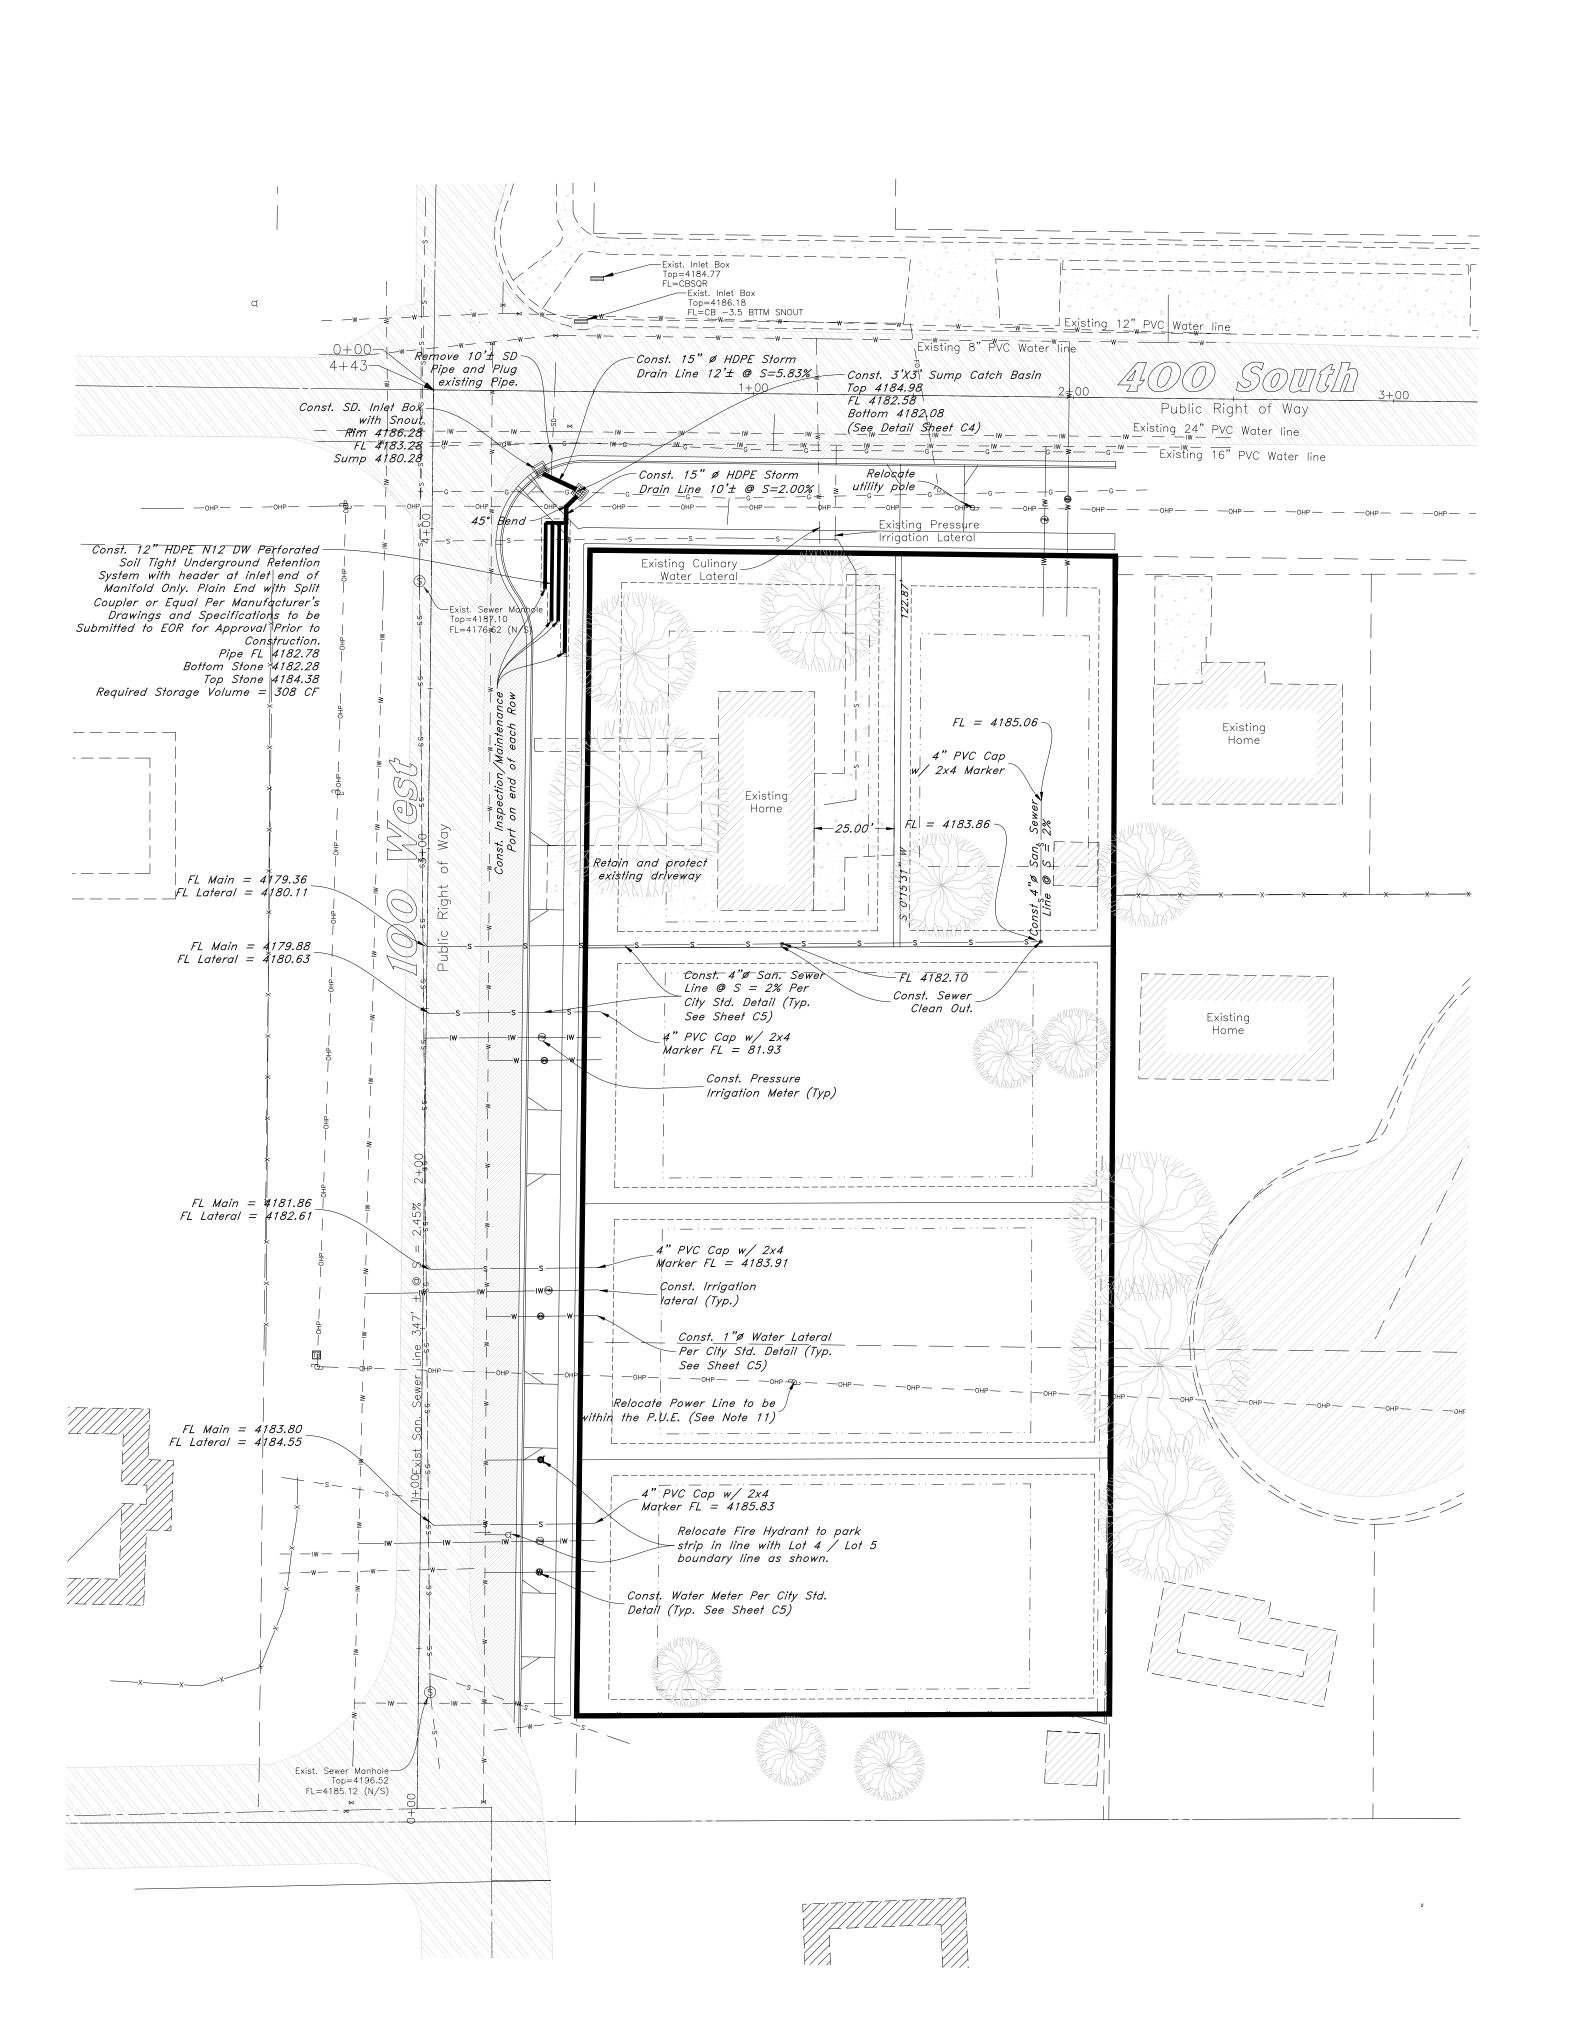

#### **Discussion & Possible Action**

- 10. Ostler Subdivision Preliminary Review A preliminary plan of a proposed 5-lot subdivision located at 421 South 100 West.
- 11. Z.L. Goodall Plat Amendment
- 12. Santaquin Sanitary Sewer Master Plan Update by J-U-B Engineers