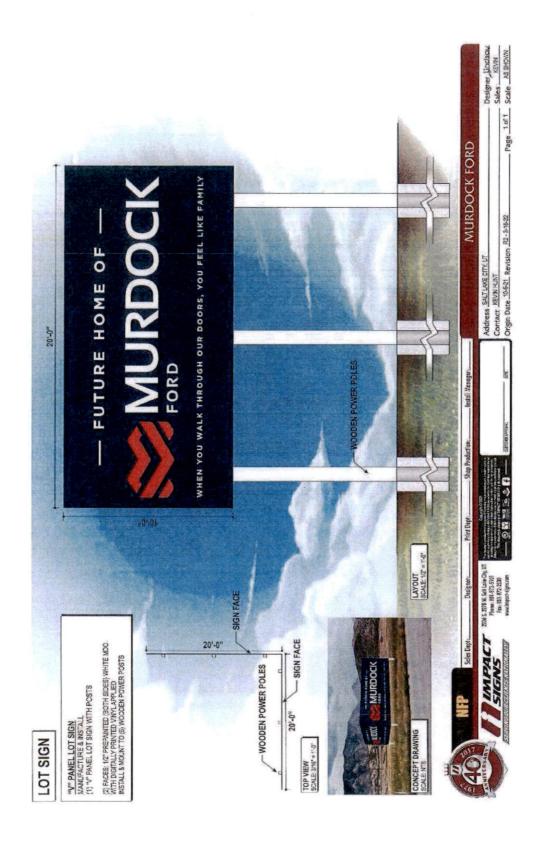

Director Bond reported on the Special Planning Commission meeting held on May 3, 2022 that reviewed the temporary sign request from Murdock Ford. A Special City Council meeting will be held next week (May 9, 2022) to address the same request. Director Bond reported that he and Mayor Olson have been working on the General Plan. Director Bond addressed upcoming site plans and possible changes in Land Use table definitions.

#### **NEW BUSINESS**

1. Murdock Ford Temporary Sign Request:

Mayor Olson introduced the request received by the City from Murdock Ford to allow for signage at their future business site that normally isn't allowed by city code. Director Bond discussed the dimensions of the three signs requested and the variations to the city code is as follows: the number of signs (3), the time the signs will remain on the property, and finally the possible height of the signs.