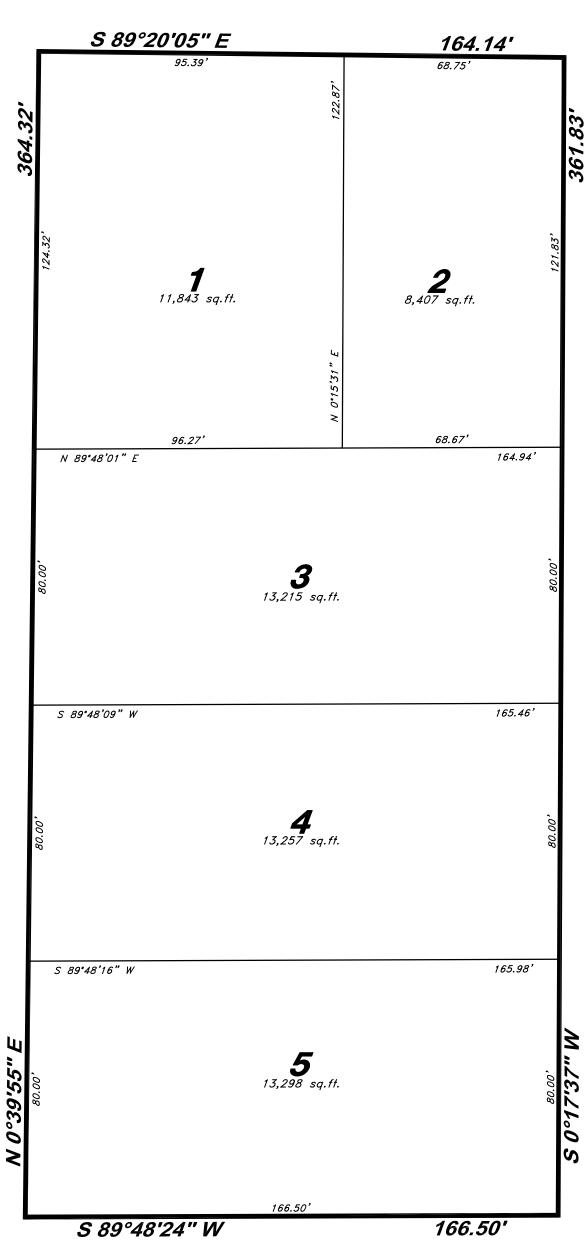

#### **Discussion & Possible Action**

- 10. Ostler Subdivision Preliminary Review A preliminary plan of a proposed 5-lot subdivision located at 421 South 100 West.
- 11. Z.L. Goodall Plat Amendment
- 12. Santaquin Sanitary Sewer Master Plan Update by J-U-B Engineers