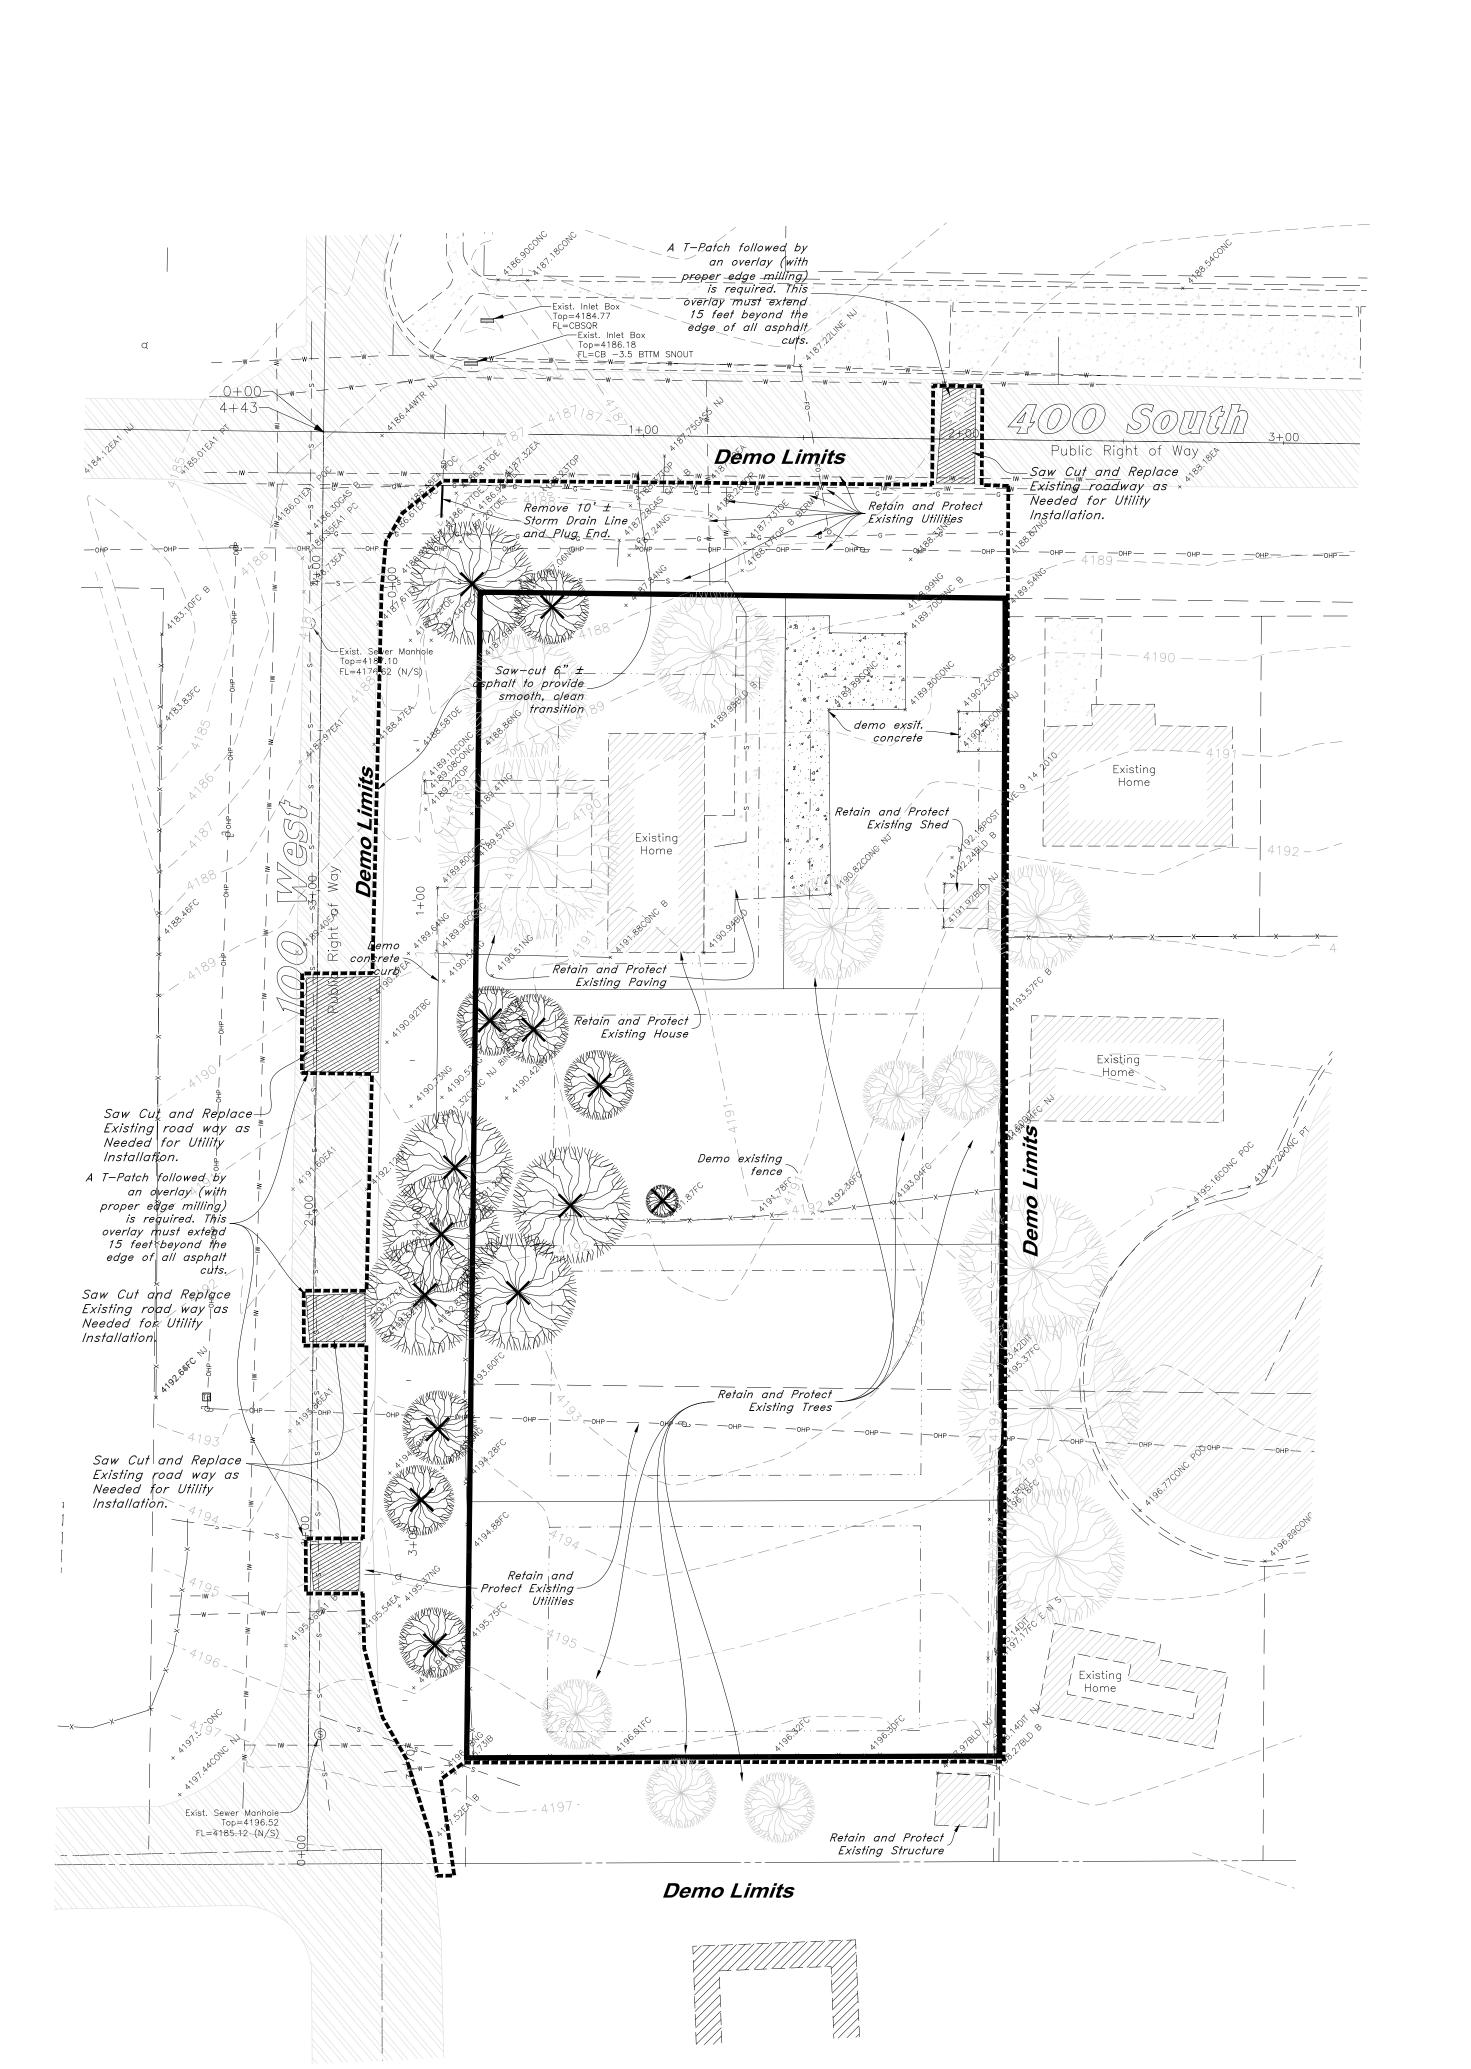

#### **Discussion & Possible Action**

- 10. Ostler Subdivision Preliminary Review A preliminary plan of a proposed 5-lot subdivision located at 421 South 100 West.
- 11. Z.L. Goodall Plat Amendment
- 12. Santaquin Sanitary Sewer Master Plan Update by J-U-B Engineers