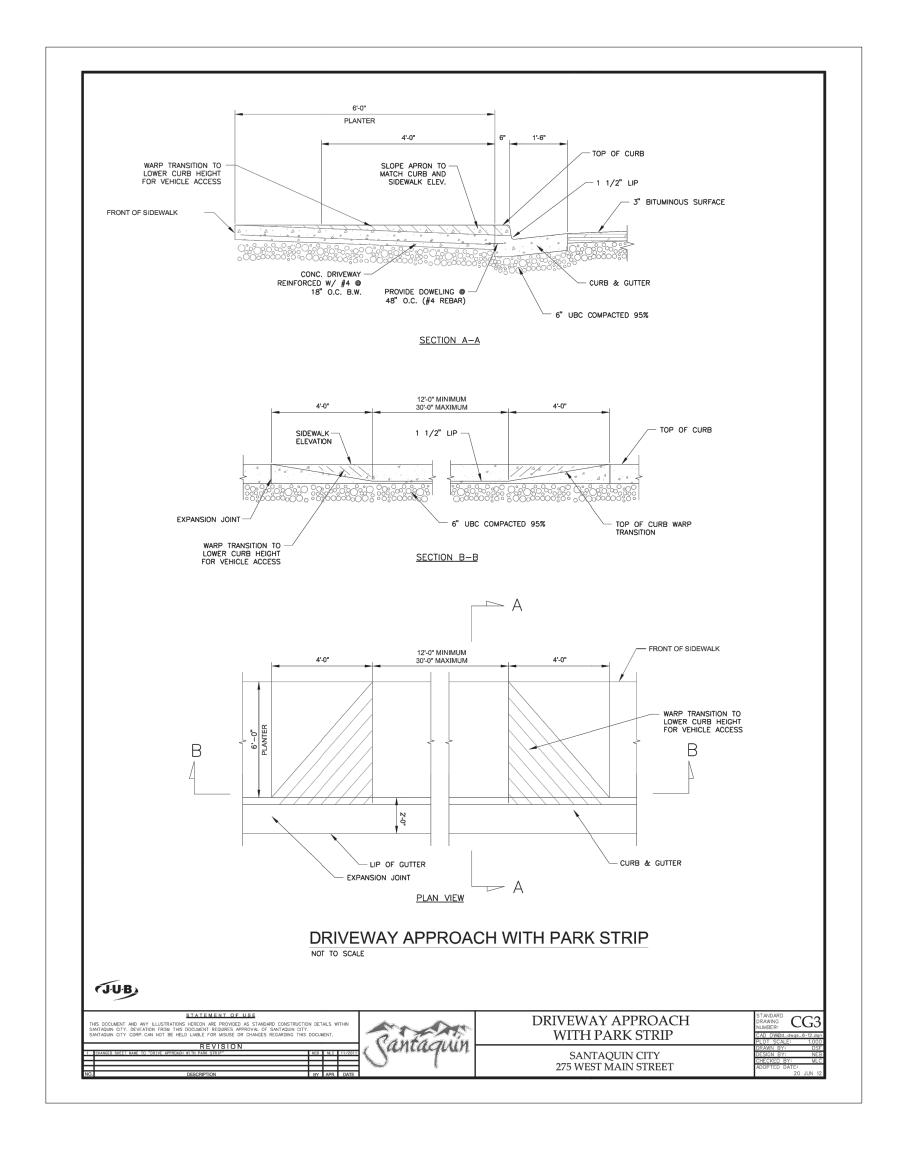

#### **Discussion & Possible Action**

- 10. Ostler Subdivision Preliminary Review A preliminary plan of a proposed 5-lot subdivision located at 421 South 100 West.
- 11. Z.L. Goodall Plat Amendment
- 12. Santaquin Sanitary Sewer Master Plan Update by J-U-B Engineers