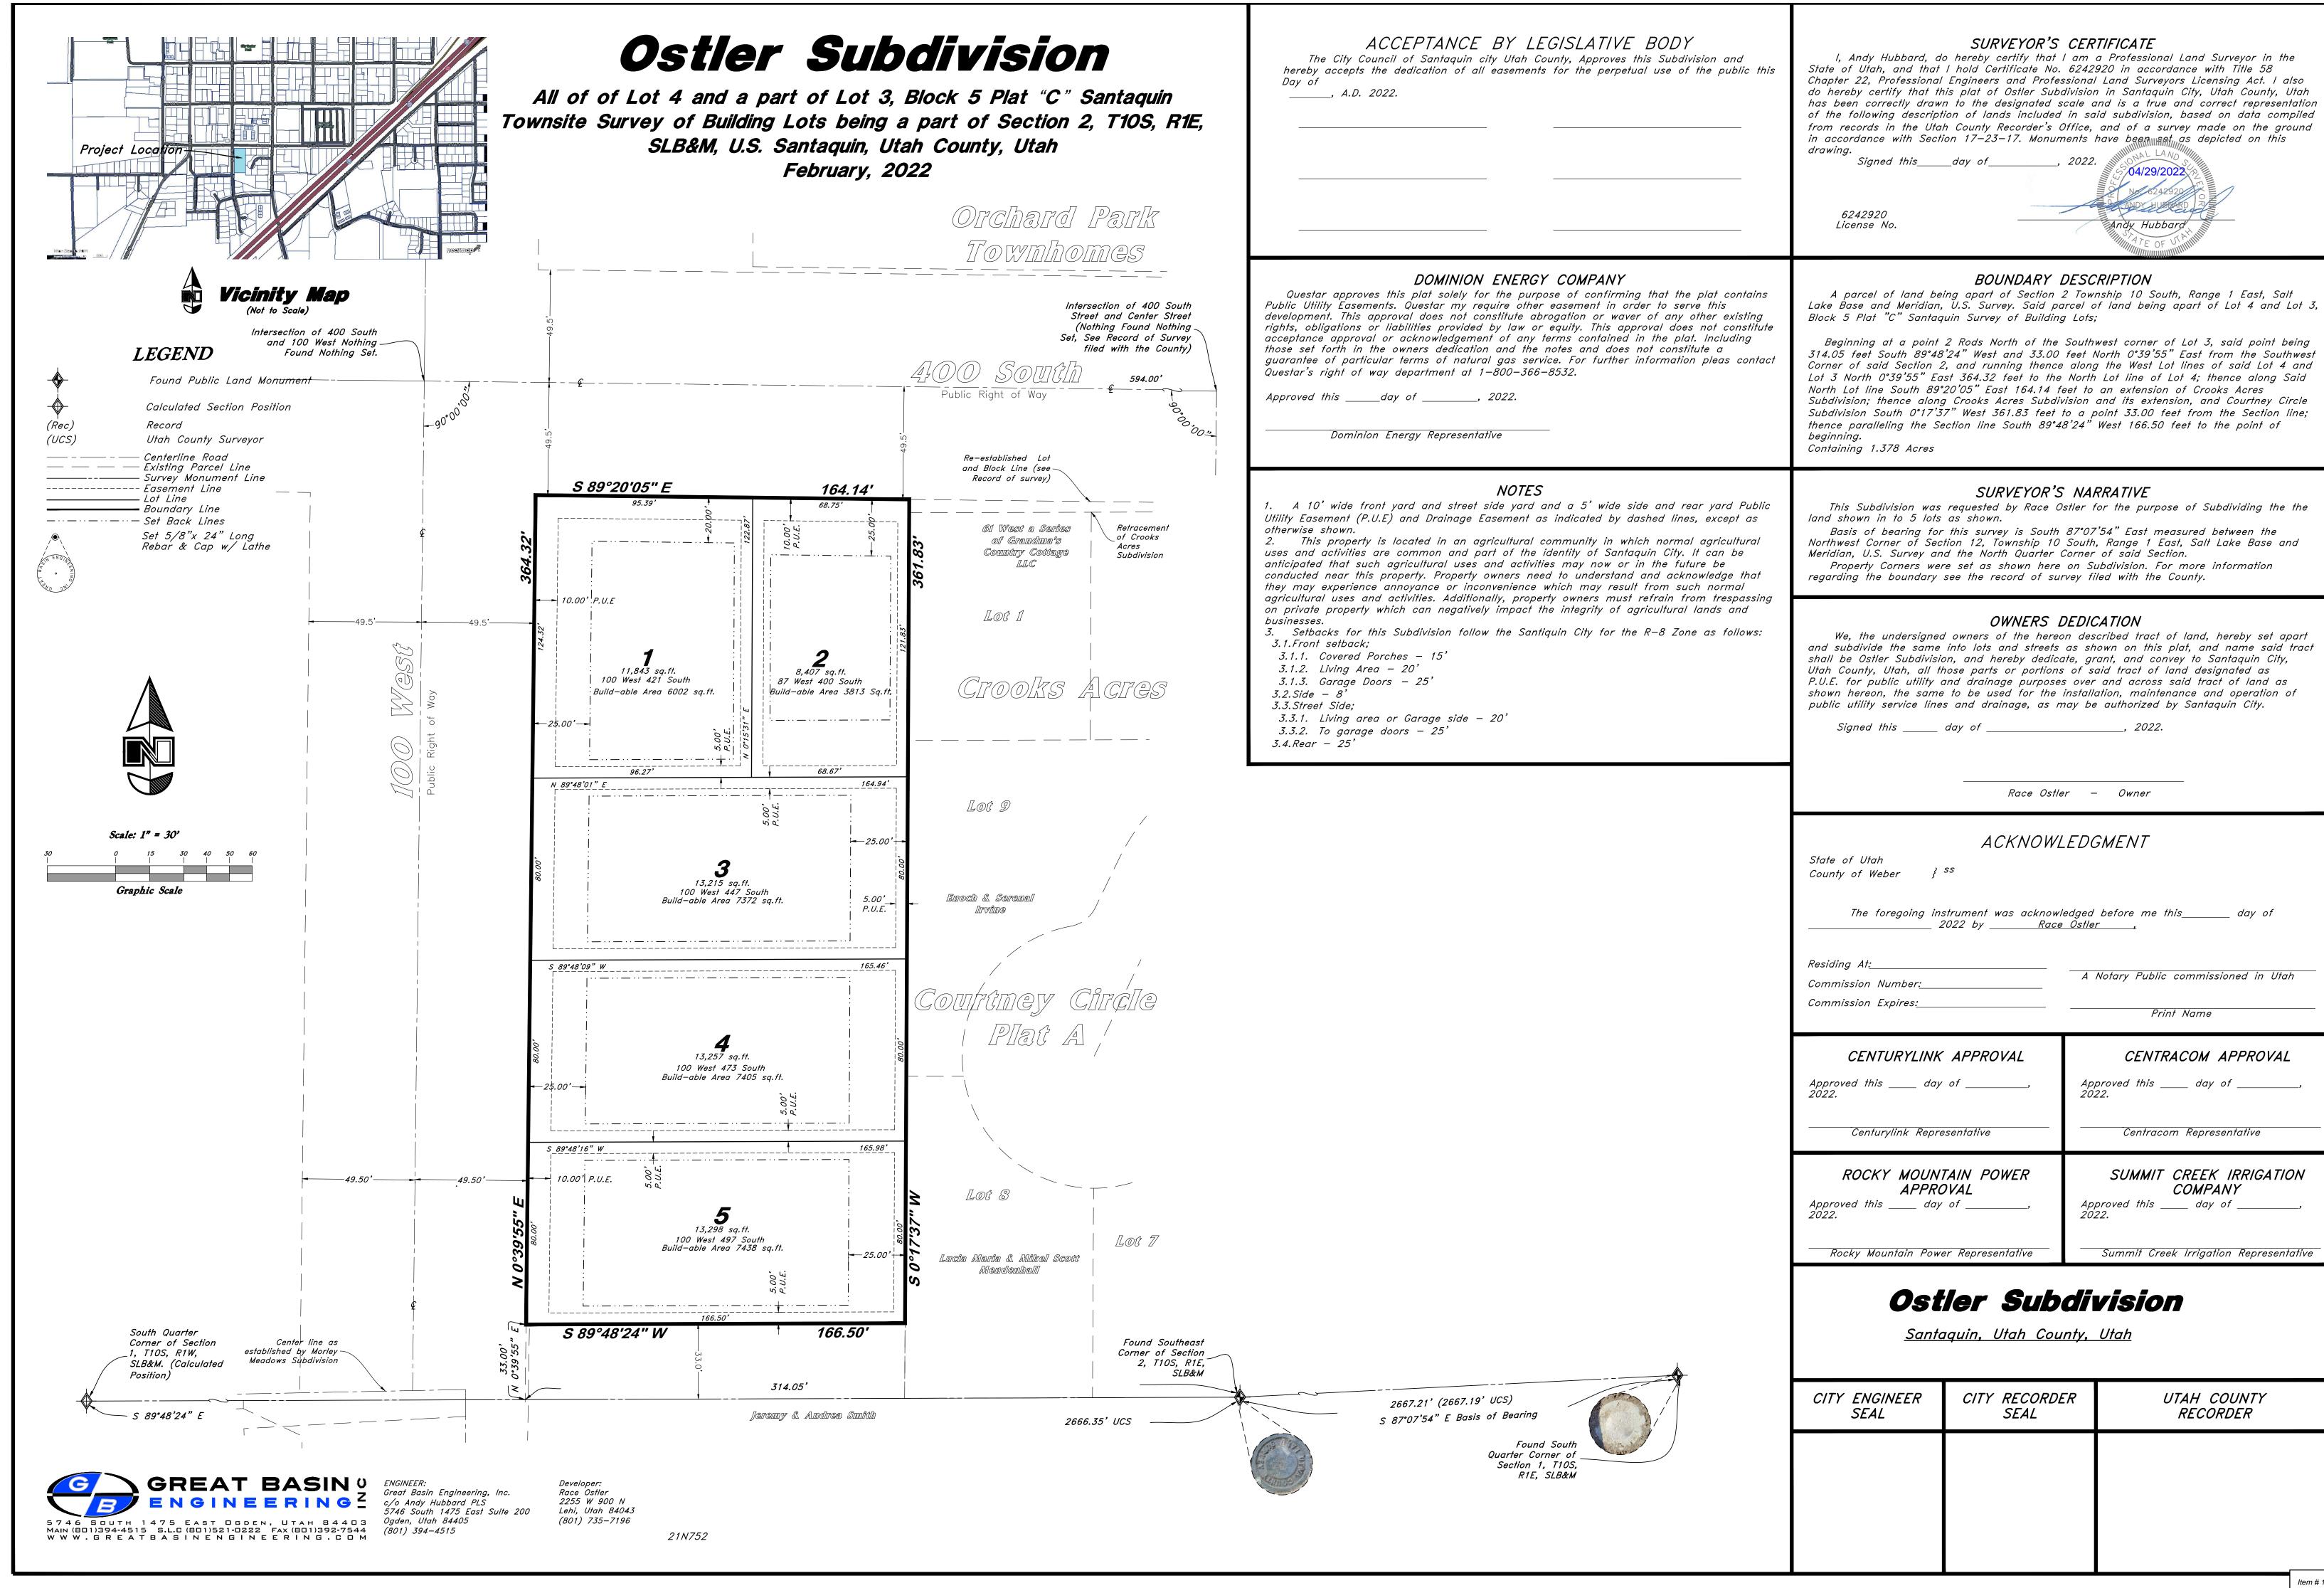

#### **Discussion & Possible Action**

- 10. Ostler Subdivision Preliminary Review A preliminary plan of a proposed 5-lot subdivision located at 421 South 100 West.
- 11. Z.L. Goodall Plat Amendment
- 12. Santaquin Sanitary Sewer Master Plan Update by J-U-B Engineers