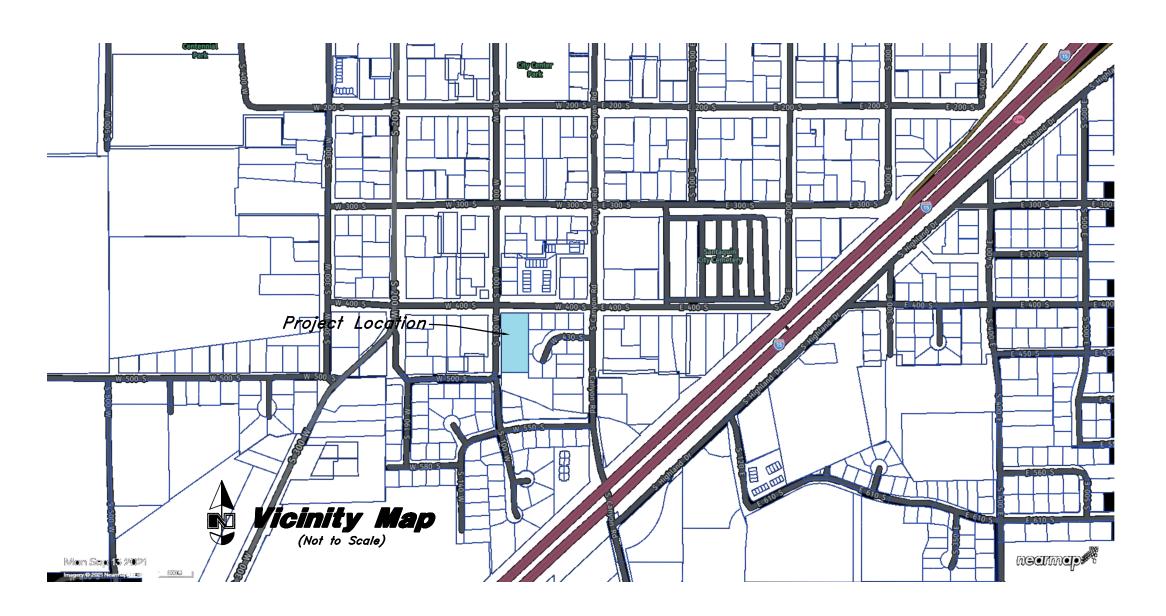

#### **Discussion & Possible Action**

- 10. Ostler Subdivision Preliminary Review A preliminary plan of a proposed 5-lot subdivision located at 421 South 100 West.
- 11. Z.L. Goodall Plat Amendment
- 12. Santaquin Sanitary Sewer Master Plan Update by J-U-B Engineers