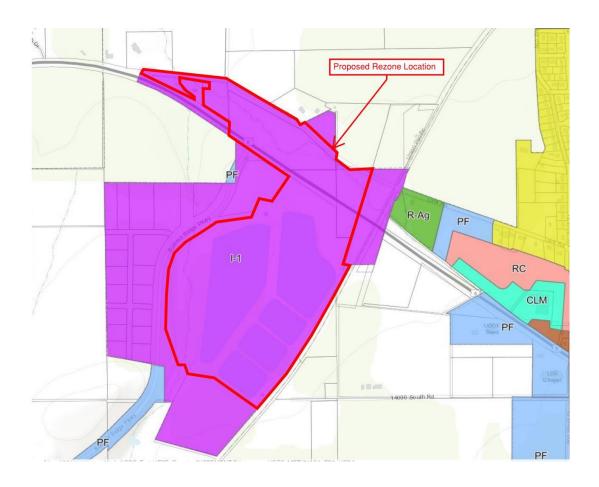

#### 17. Ordinance 12-03-2023 Ercanbrack Property Rezone

Assistant Manager Bond presented the proposed property rezone that was applied for by Mr. Ercanbrack. Assistant Manager Bond discussed what uses would fit in that area and how the rezone cleans up the different zones all owned by Mr. Ercanbrack on a single property. Councilor Adcock asked what the previous vision has been for Santaquin's Main Street. Council members discussed their approval of the rezone.

Councilor Montoya made a motion to approve Ordinance 12-03-2023 Ercanbrack Property Rezone. Councilor Hathaway seconded the motion.

| Councilor Adcock   | Yes |
|--------------------|-----|
| Councilor Hathaway | Yes |
| Councilor Mecham   | Yes |
| Councilor Montoya  | Yes |
| Councilor Siddoway | Yes |