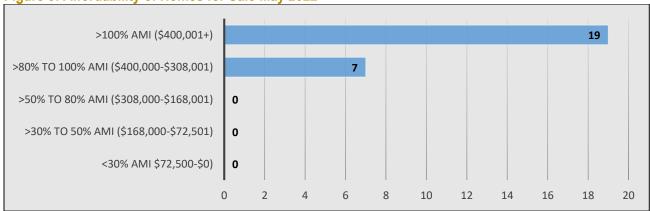

,000                    |
| 30% AMI             | \$28,800      | \$2,400           | \$720                       | \$72,500                     |

Source: Information obtained from US Housing and Urban Development Income Limits Documentation System 2020(www.huduser.org)

Research conducted on utahrealestate.com and homes.ksl.com indicate that there were 26 homes for sale in Santaquin as of May 2022. Of the 26 homes available, 7 units are affordable to moderate income households and there are 0 homes available to low-income households.

There were 5 properties listed for rent on zillow.com and rentler.com. Of the 5 properties available for rent, 1 was available to moderate income households and 4 were available to low-income households.

Figure 5: Affordability of Homes for Sale May 2022



Source: utahrealestate.com, homes.ksl.com, May 2022



Figure 6: Affordability of Available Rental Units May 2022



Source: Zillow.com, Rentler.com, May 2022

The two figures below show the owner-occupied and renter-occupied households that are spending 30% or 50% of their monthly income on housing.

Figure 7: Households Spending 30% or More of Their Monthly Income on Housing



Source: Comprehensive Housing Affordability Strategy 2018 (huduser.gov)



100% AMI 80% AMI 25 Renter-Occupied 35 50% AMI Owner-Occupied 70 50 30% AMI 30 10 20 30 40 50 60 70 80

Figure 8: Households Spending 50% or More of Their Monthly Income on Housing

Source: Comprehensive Housing Affordability Strategy 2018 (huduser.gov)

# IV. Evaluation of How Existing Land Uses and Zones Affect Opportunities for Moderat