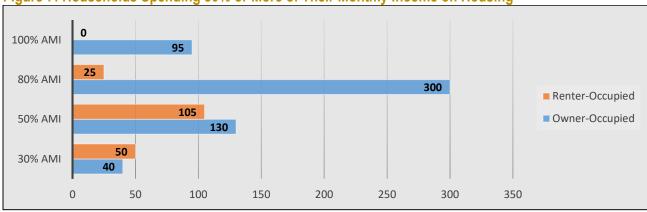

quin as of May 2022. Of the 26 homes available, 7 units are affordable to moderate income households and there are 0 homes available to low-income households.

There were 5 properties listed for rent on zillow.com and rentler.com. Of the 5 properties available for rent, 1 was available to moderate income households and 4 were available to low-income households.

Figure 5: Affordability of Homes for Sale May 2022



Source: utahrealestate.com, homes.ksl.com, May 2022



Figure 6: Affordability of Available Rental Units May 2022



Source: Zillow.com, Rentler.com, May 2022

The two figures below show the owner-occupied and renter-occupied households that are spending 30% or 50% of their monthly income on housing.

Figure 7: Households Spending 30% or More of Their Monthly Income on Housing



Source: Comprehensive Housing Affordability Strategy 2018 (huduser.gov)



100% AMI 80% AMI 25 Renter-Occupied 35 50% AMI Owner-Occupied 70 50 30% AMI 30 10 20 30 40 50 60 70 80

Figure 8: Households Spending 50% or More of Their Monthly Income on Housing

Source: Comprehensive Housing Affordability Strategy 2018 (huduser.gov)

# IV. Evaluation of How Existing Land Uses and Zones Affect Opportunities for Moderate Income Housing

Santaquin's affordable housing is <u>primarily</u> clustered near the center of town. This is primarily due to the zoning regulations that are in place and the age of the housing stock in this area. Some affordable housing is also found in newer, larger homes, where accessory apartments are located. Santaquin's zoning regulations allow for more affordable housing