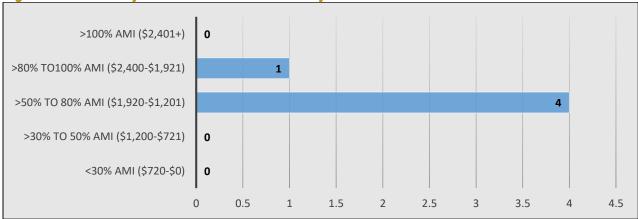

$72,500                     |

Source: Information obtained from US Housing and Urban Development Income Limits Documentation System 2020(www.huduser.org)

Research conducted on utahrealestate.com and homes.ksl.com indicate that there were 26 homes for sale in Santaquin as of May 2022. Of the 26 homes available, 7 units are affordable to moderate income households and there are 0 homes available to low-income households.

There were 5 properties listed for rent on zillow.com and rentler.com. Of the 5 properties available for rent, 1 was available to moderate income households and 4 were available to low-income households.

Figure 5: Affordability of Homes for Sale May 2022



Source: utahrealestate.com, homes.ksl.com, May 2022



Figure 6: Affordability of Available Rental Units May 2022



Source: Zillow.com, Rentler.com, May 2022

The two figures below show the owner-occupied and renter-occupied households that are spending 30% or 50% of their monthly income on housing.

Figure 7: Households Spending 30% or More of Their Monthly Income on Housing



Source: Comprehensive Housing Affordability Strategy 2018 (huduser.gov)



100% AMI 80% AMI 25 Renter-Occupied 35 50% AMI Owner-Occupied 70 50 30% AMI 30 10 20 30 40 50 60 70 80

Figure 8: Households Spending 50% or More of Their Monthly Income on Housing

Source: Comprehensive Housing Affordability Strategy 2018 (huduser.gov)

# IV. Evaluation of How Existing Land Uses and Zones Affect Opportunities for Moderate Income Housing

Santaquin's affordable housing is <u>primarily</u> clustered near the center of town. This is prima