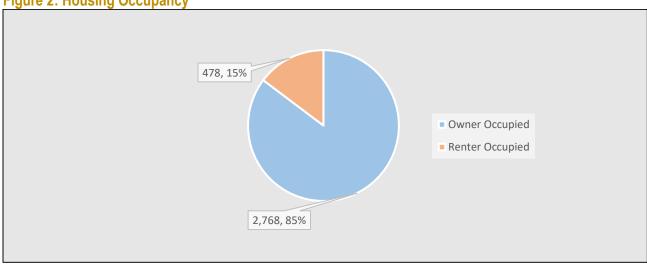

uidelines since they cannot afford average market rental rates. It is vital to the well-being of the community that households of all income levels have affordable housing options.

### **II. Current Housing Stock**

In 2020, Santaquin had 2,759 detached single-family residences, 393 attached single family or apartment units, and 120 manufactured homes. These numbers combine for a total of 3272 dwelling units. The majority of dwelling units in Santaquin were owner-occupied. There were 2,768 owner occupied units, 478 renter occupied units and 26 vacant units.

Figure 1: Housing Stock

120, 4%

Single Family Detached
Single Family Attached and Apartments
Manufactured Homes

Source: US Census Bureau's American Community Survey, 2020 (www.factfinder.census.gov)



Figure 2: Housing Occupancy



Source: US Census Bureau's American Community Survey, 2020 (www.factfinder.census.gov)

There are 13 dwelling units that have no bedrooms and 11 dwelling with one bedroom. The majority of housing units have 3+ bedrooms. Approximately 53% of the housing stock in Santaguin was built in 2000 or later and 11% built before 1959.





Source: US Census Bureau's American Community Survey, 2020 (www.factfinder.census.gov)



Figure 4: Age of Housing Stock 1200 1125 1000 800 813 600 602 400 372 360 200 0 2010 to 2020 2000 to 2009 1980 to 1999 1960 to 1979 1959 or earlier 2010 to 2020 2000 to 2009 1980 to 1999 ■ 1960 to 1979 ■ 1959 or earlier

Source: US Census Bureau's American Community Survey, 2017 (www.factfinder.census.gov)

#### III. Housing and Rent Affordability

Affordability of housing u