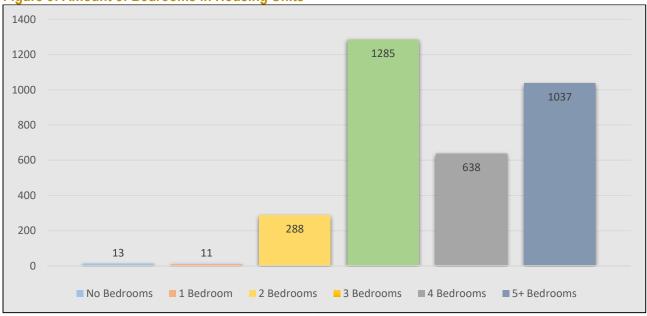

120 manufactured homes. These numbers combine for a total of 3272 dwelling units. The majority of dwelling units in Santaquin were owner-occupied. There were 2,768 owner occupied units, 478 renter occupied units and 26 vacant units.

Figure 1: Housing Stock

120, 4%

Single Family Detached
Single Family Attached and Apartments
Manufactured Homes

Source: US Census Bureau's American Community Survey, 2020 (www.factfinder.census.gov)



Figure 2: Housing Occupancy



Source: US Census Bureau's American Community Survey, 2020 (www.factfinder.census.gov)

There are 13 dwelling units that have no bedrooms and 11 dwelling with one bedroom. The majority of housing units have 3+ bedrooms. Approximately 53% of the housing stock in Santaguin was built in 2000 or later and 11% built before 1959.





Source: US Census Bureau's American Community Survey, 2020 (www.factfinder.census.gov)



Figure 4: Age of Housing Stock 1200 1125 1000 800 813 600 602 400 372 360 200 0 2010 to 2020 2000 to 2009 1980 to 1999 1960 to 1979 1959 or earlier 2010 to 2020 2000 to 2009 1980 to 1999 ■ 1960 to 1979 ■ 1959 or earlier

Source: US Census Bureau's American Community Survey, 2017 (www.factfinder.census.gov)

#### III. Housing and Rent Affordability

Affordability of housing units is determined by AMI and the amount a household at each income level can afford. Housing is considered affordable by State and Federal definition when a household spends no more than 30% of their annual income on housing expenses, including mortgage or rent and utilities. Households that spend more than 30% of their monthly