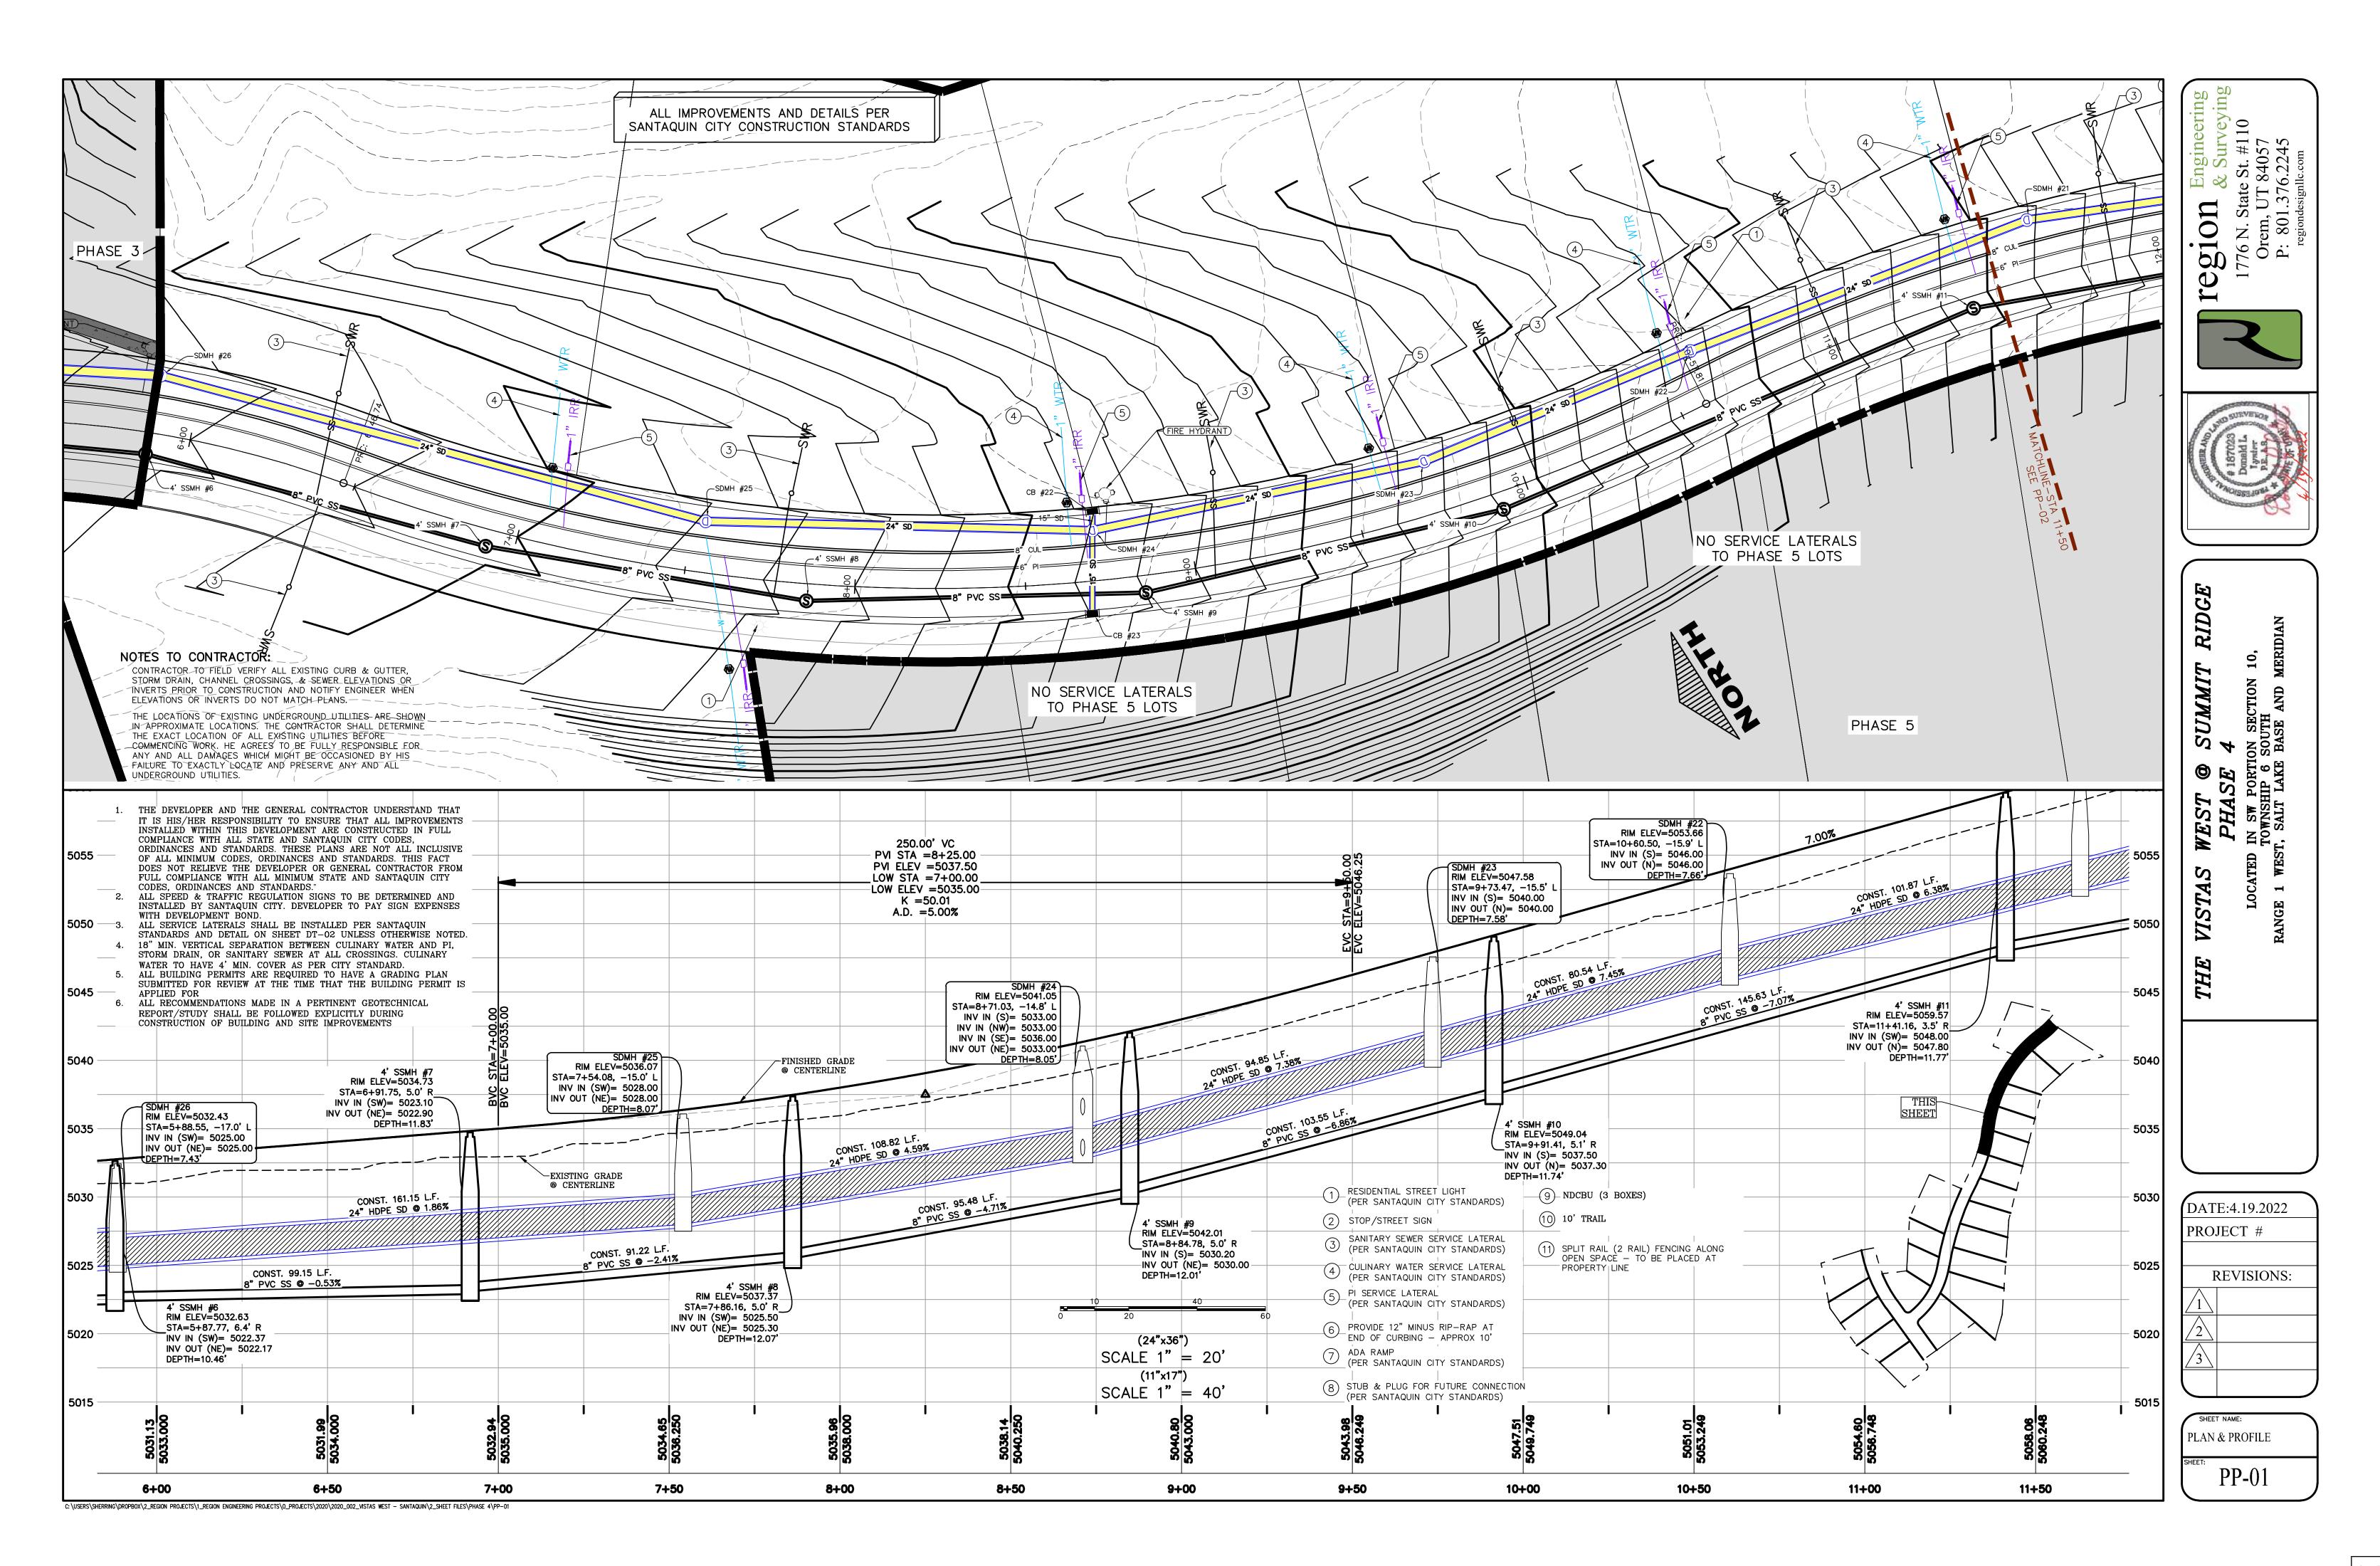

## **Discussion & Possible Action**

- 8. Vistas West Preliminary Subdivision, a proposed 95-lot subdivision located at approximately Vista Ridge Drive and Crest Dale Lane.
- 9. Contract #2 for Summit Ridge Booster Pump Station & Pipeline Installation
- 10. Reallocation of 2021-22 RAP Tax Dollars Prospector View Park & Trailhead
- 11. Potential Utah County Parks Grant Uses (\$5970.)
- 12. Out of State Training for John Bradley (2022 National Recreation and Parks Association Conference in Arizona)