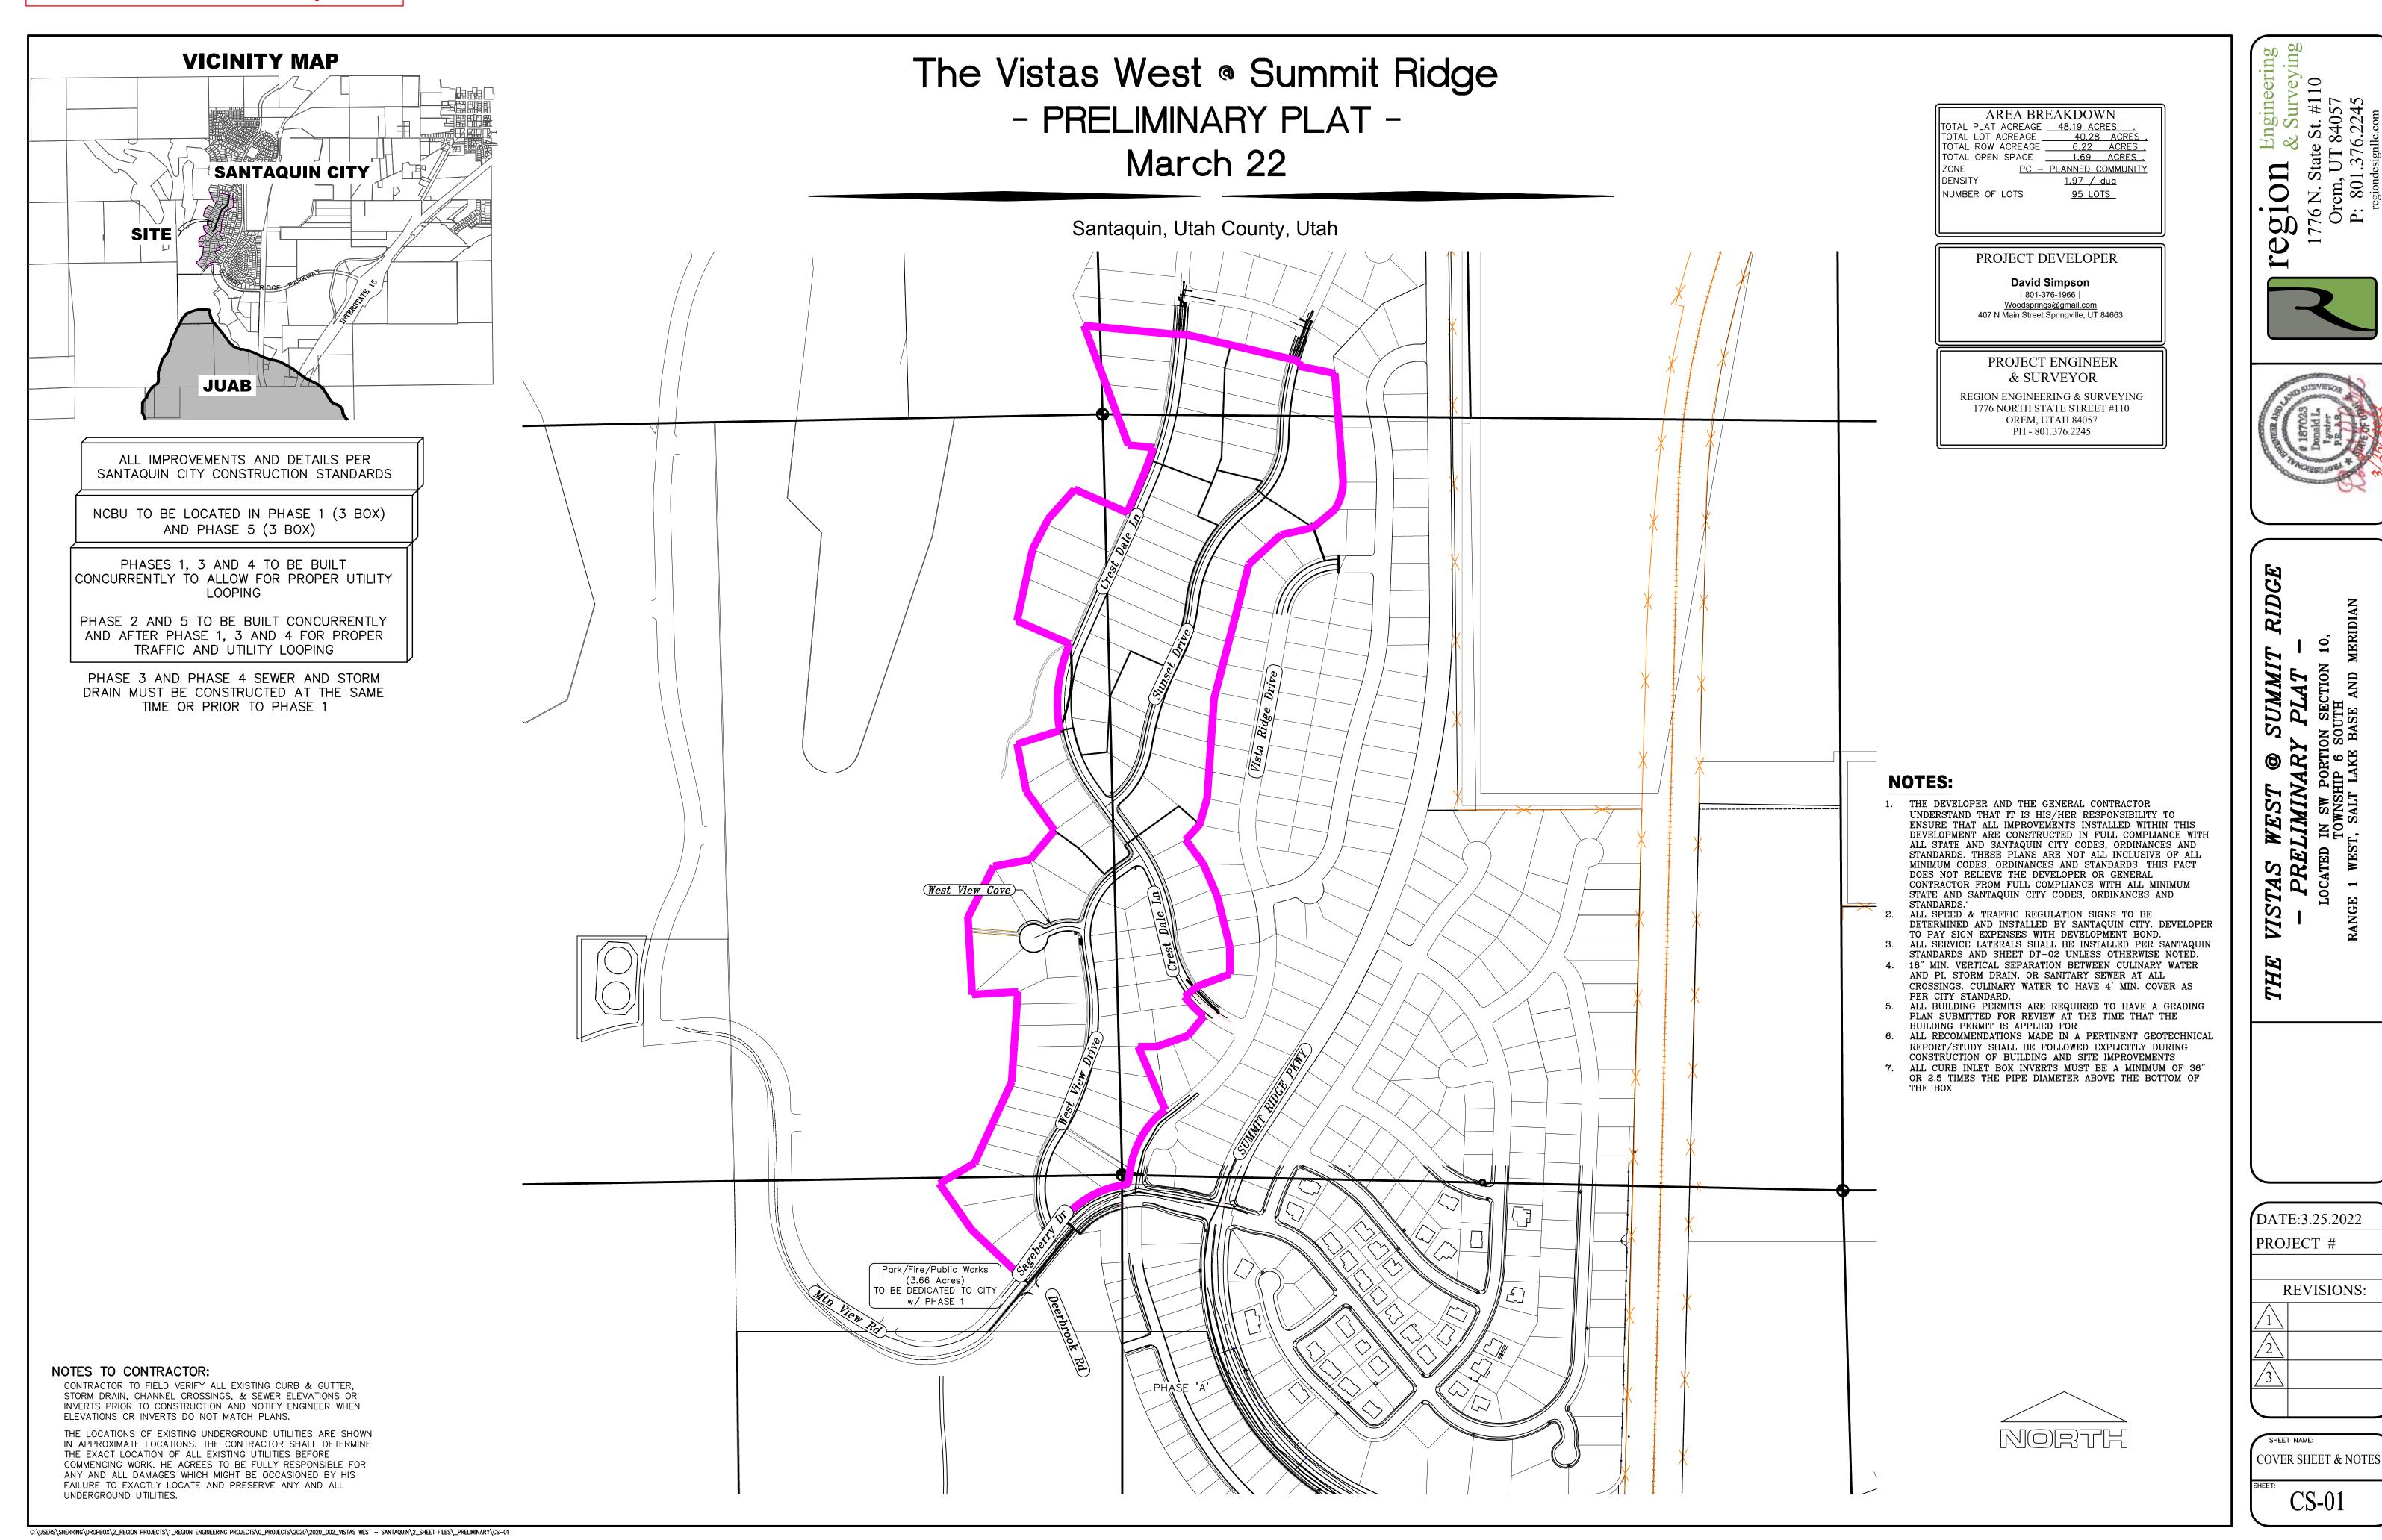

## **Discussion & Possible Action**

- 8. Vistas West Preliminary Subdivision, a proposed 95-lot subdivision located at approximately Vista Ridge Drive and Crest Dale Lane.
- 9. Contract #2 for Summit Ridge Booster Pump Station & Pipeline Installation
- 10. Reallocation of 2021-22 RAP Tax Dollars Prospector View Park & Trailhead
- 11. Potential Utah County Parks Grant Uses (\$5970.)
- 12. Out of State Training for John Bradley (2022 National Recreation and Parks Association Conference in Arizona)