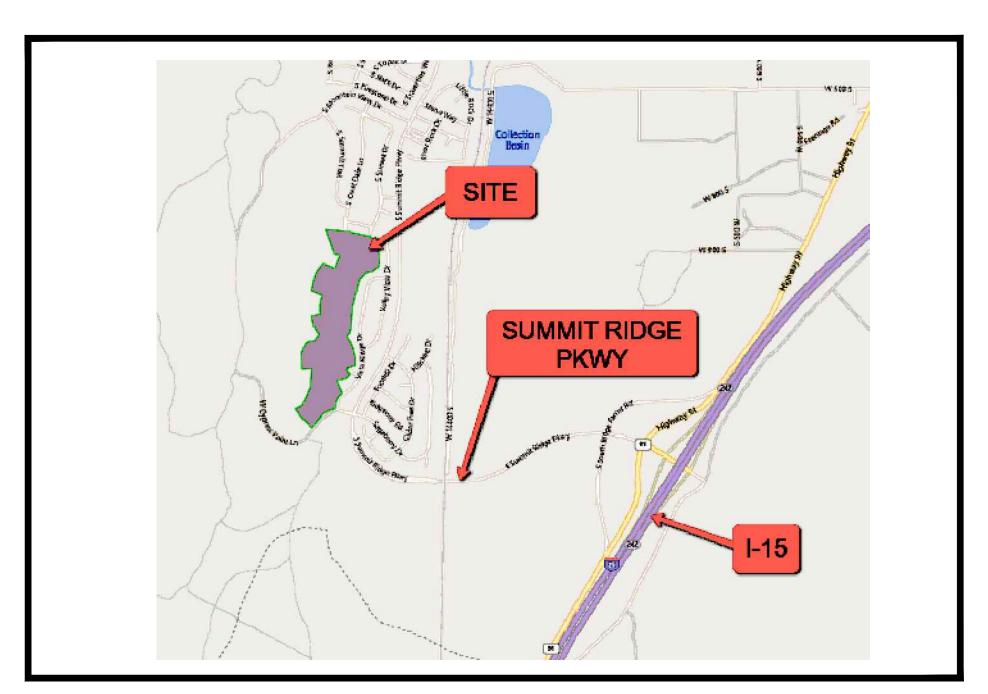

## **Discussion & Possible Action**

- 8. Vistas West Preliminary Subdivision, a proposed 95-lot subdivision located at approximately Vista Ridge Drive and Crest Dale Lane.
- 9. Contract #2 for Summit Ridge Booster Pump Station & Pipeline Installation
- 10. Reallocation of 2021-22 RAP Tax Dollars Prospector View Park & Trailhead
- 11. Potential Utah County Parks Grant Uses (\$5970.)
- 12. Out of State Training for John Bradley (2022 National Recreation and Parks Association Conference in Arizona)