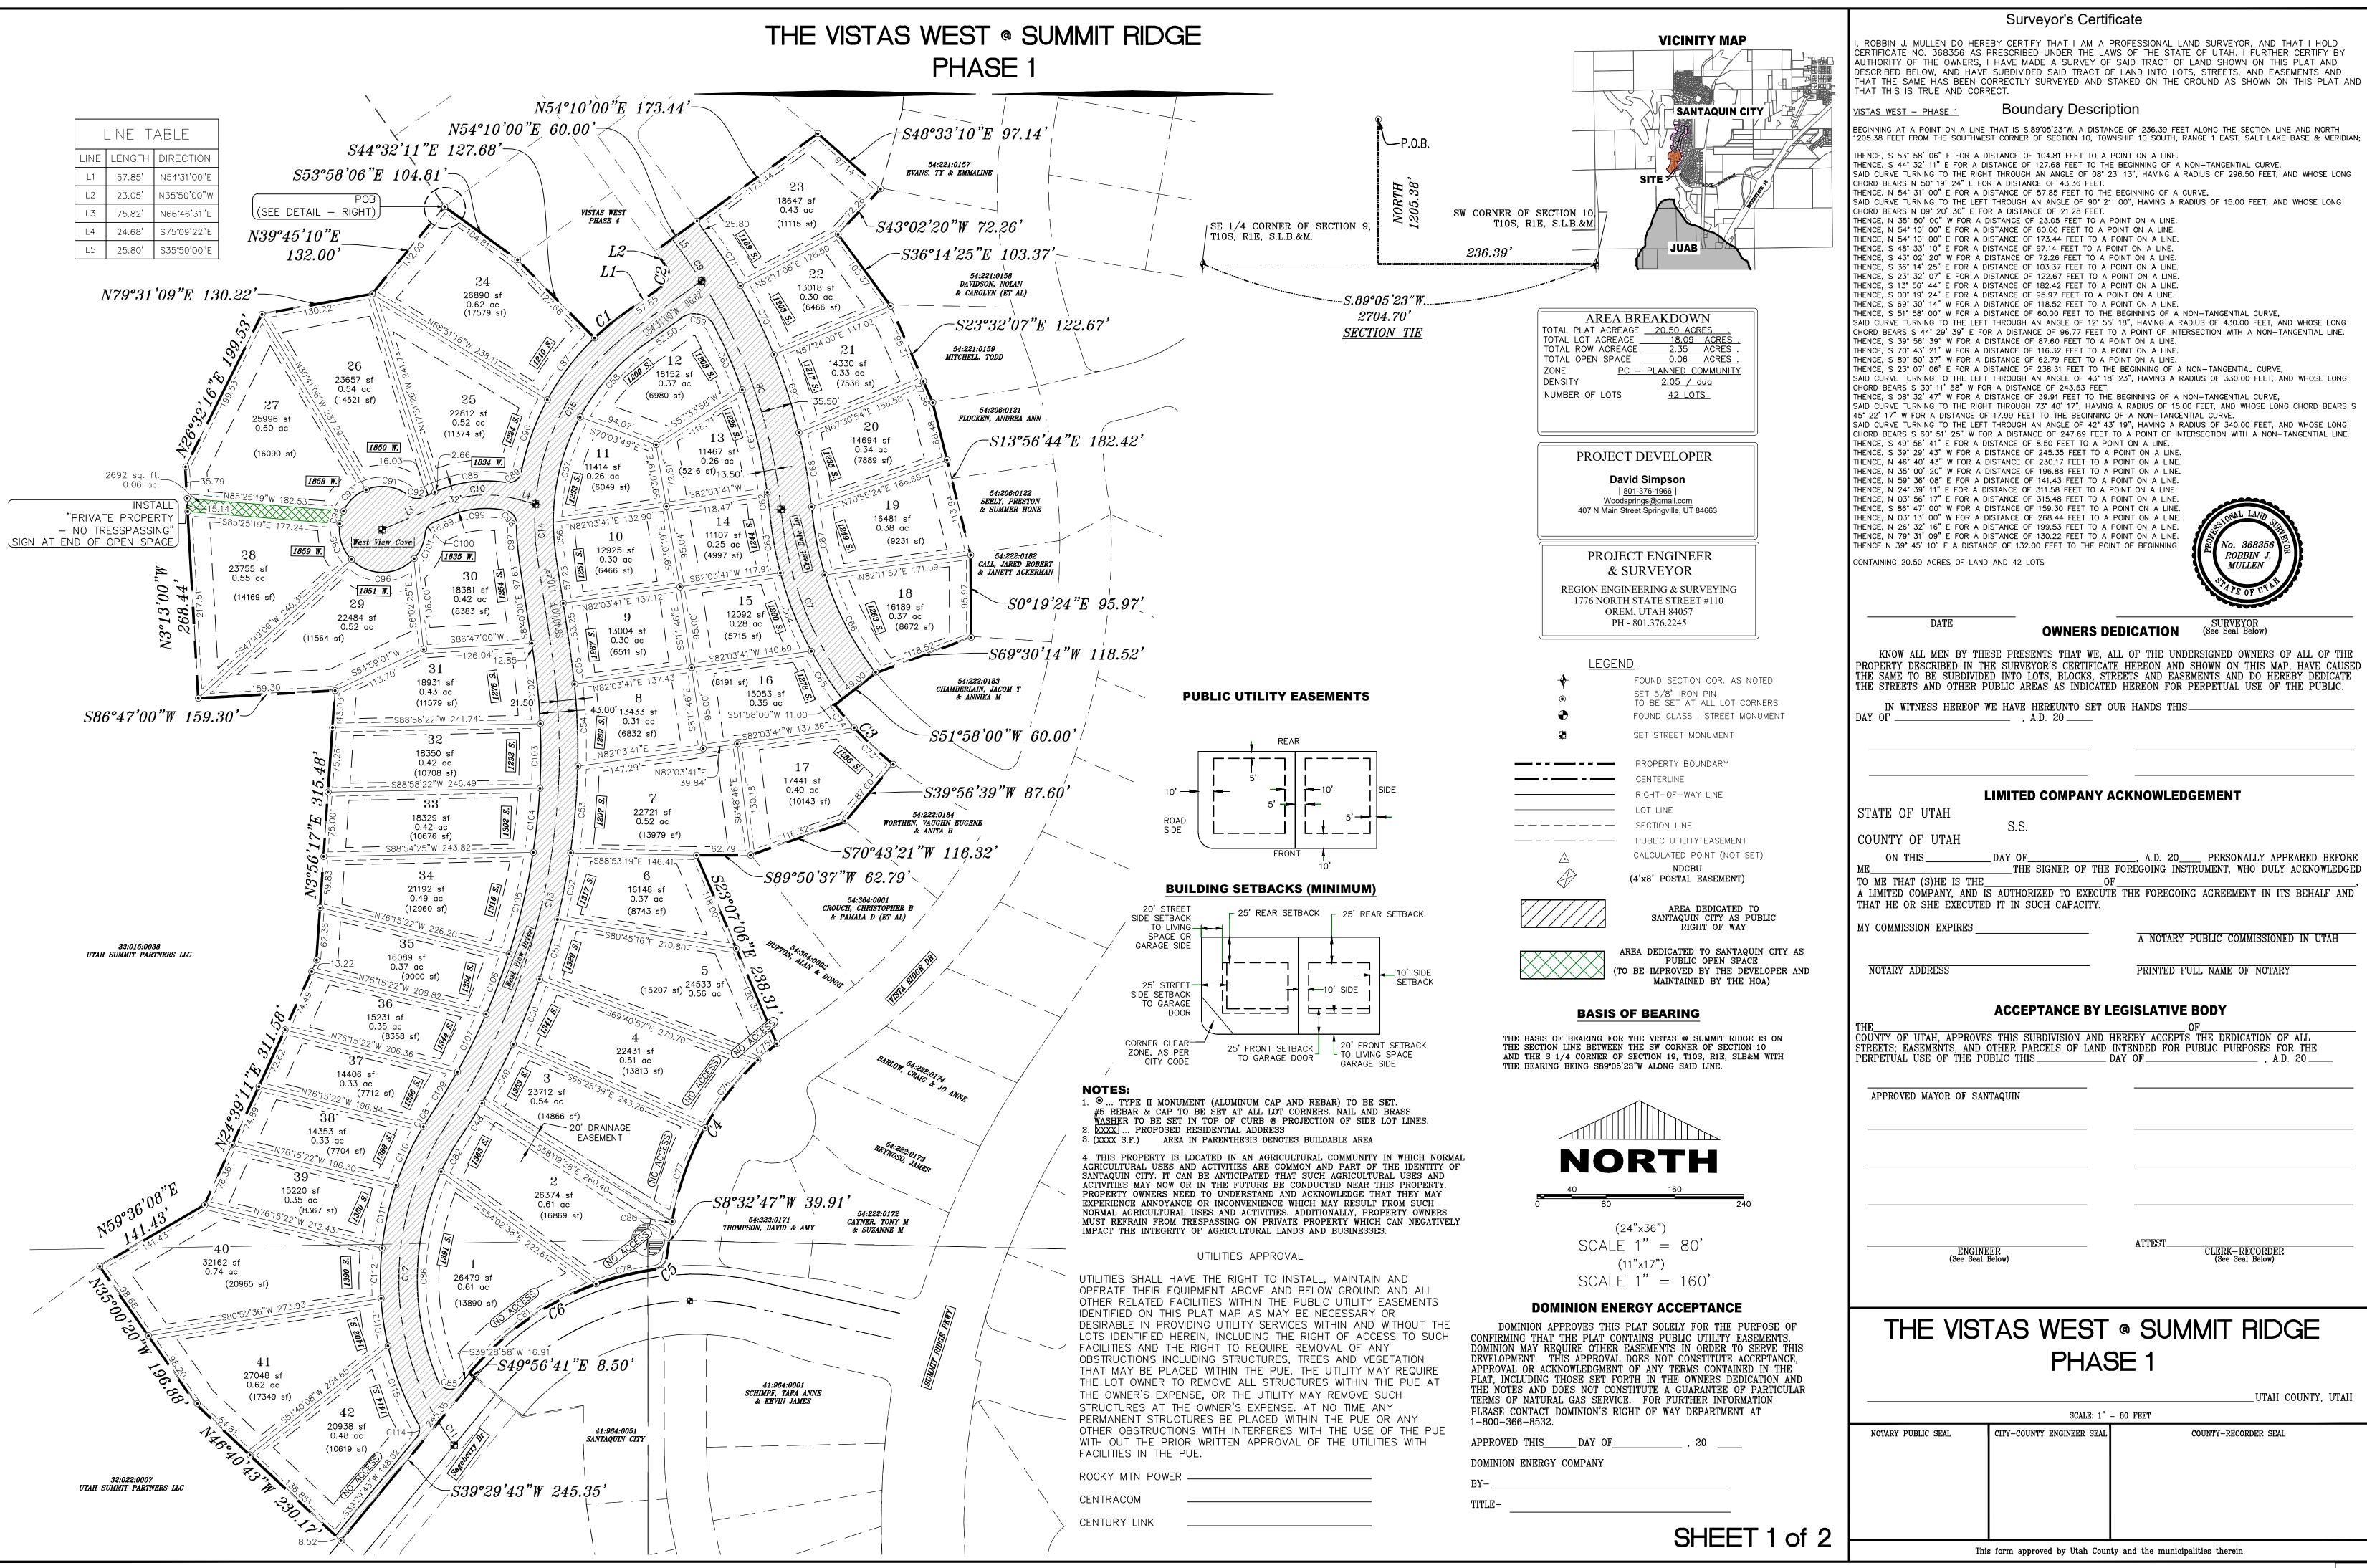

## **Discussion & Possible Action**

- 8. Vistas West Preliminary Subdivision, a proposed 95-lot subdivision located at approximately Vista Ridge Drive and Crest Dale Lane.
- 9. Contract #2 for Summit Ridge Booster Pump Station & Pipeline Installation
- 10. Reallocation of 2021-22 RAP Tax Dollars Prospector View Park & Trailhead
- 11. Potential Utah County Parks Grant Uses (\$5970.)
- 12. Out of State Training for John Bradley (2022 National Recreation and Parks Association Conference in Arizona)