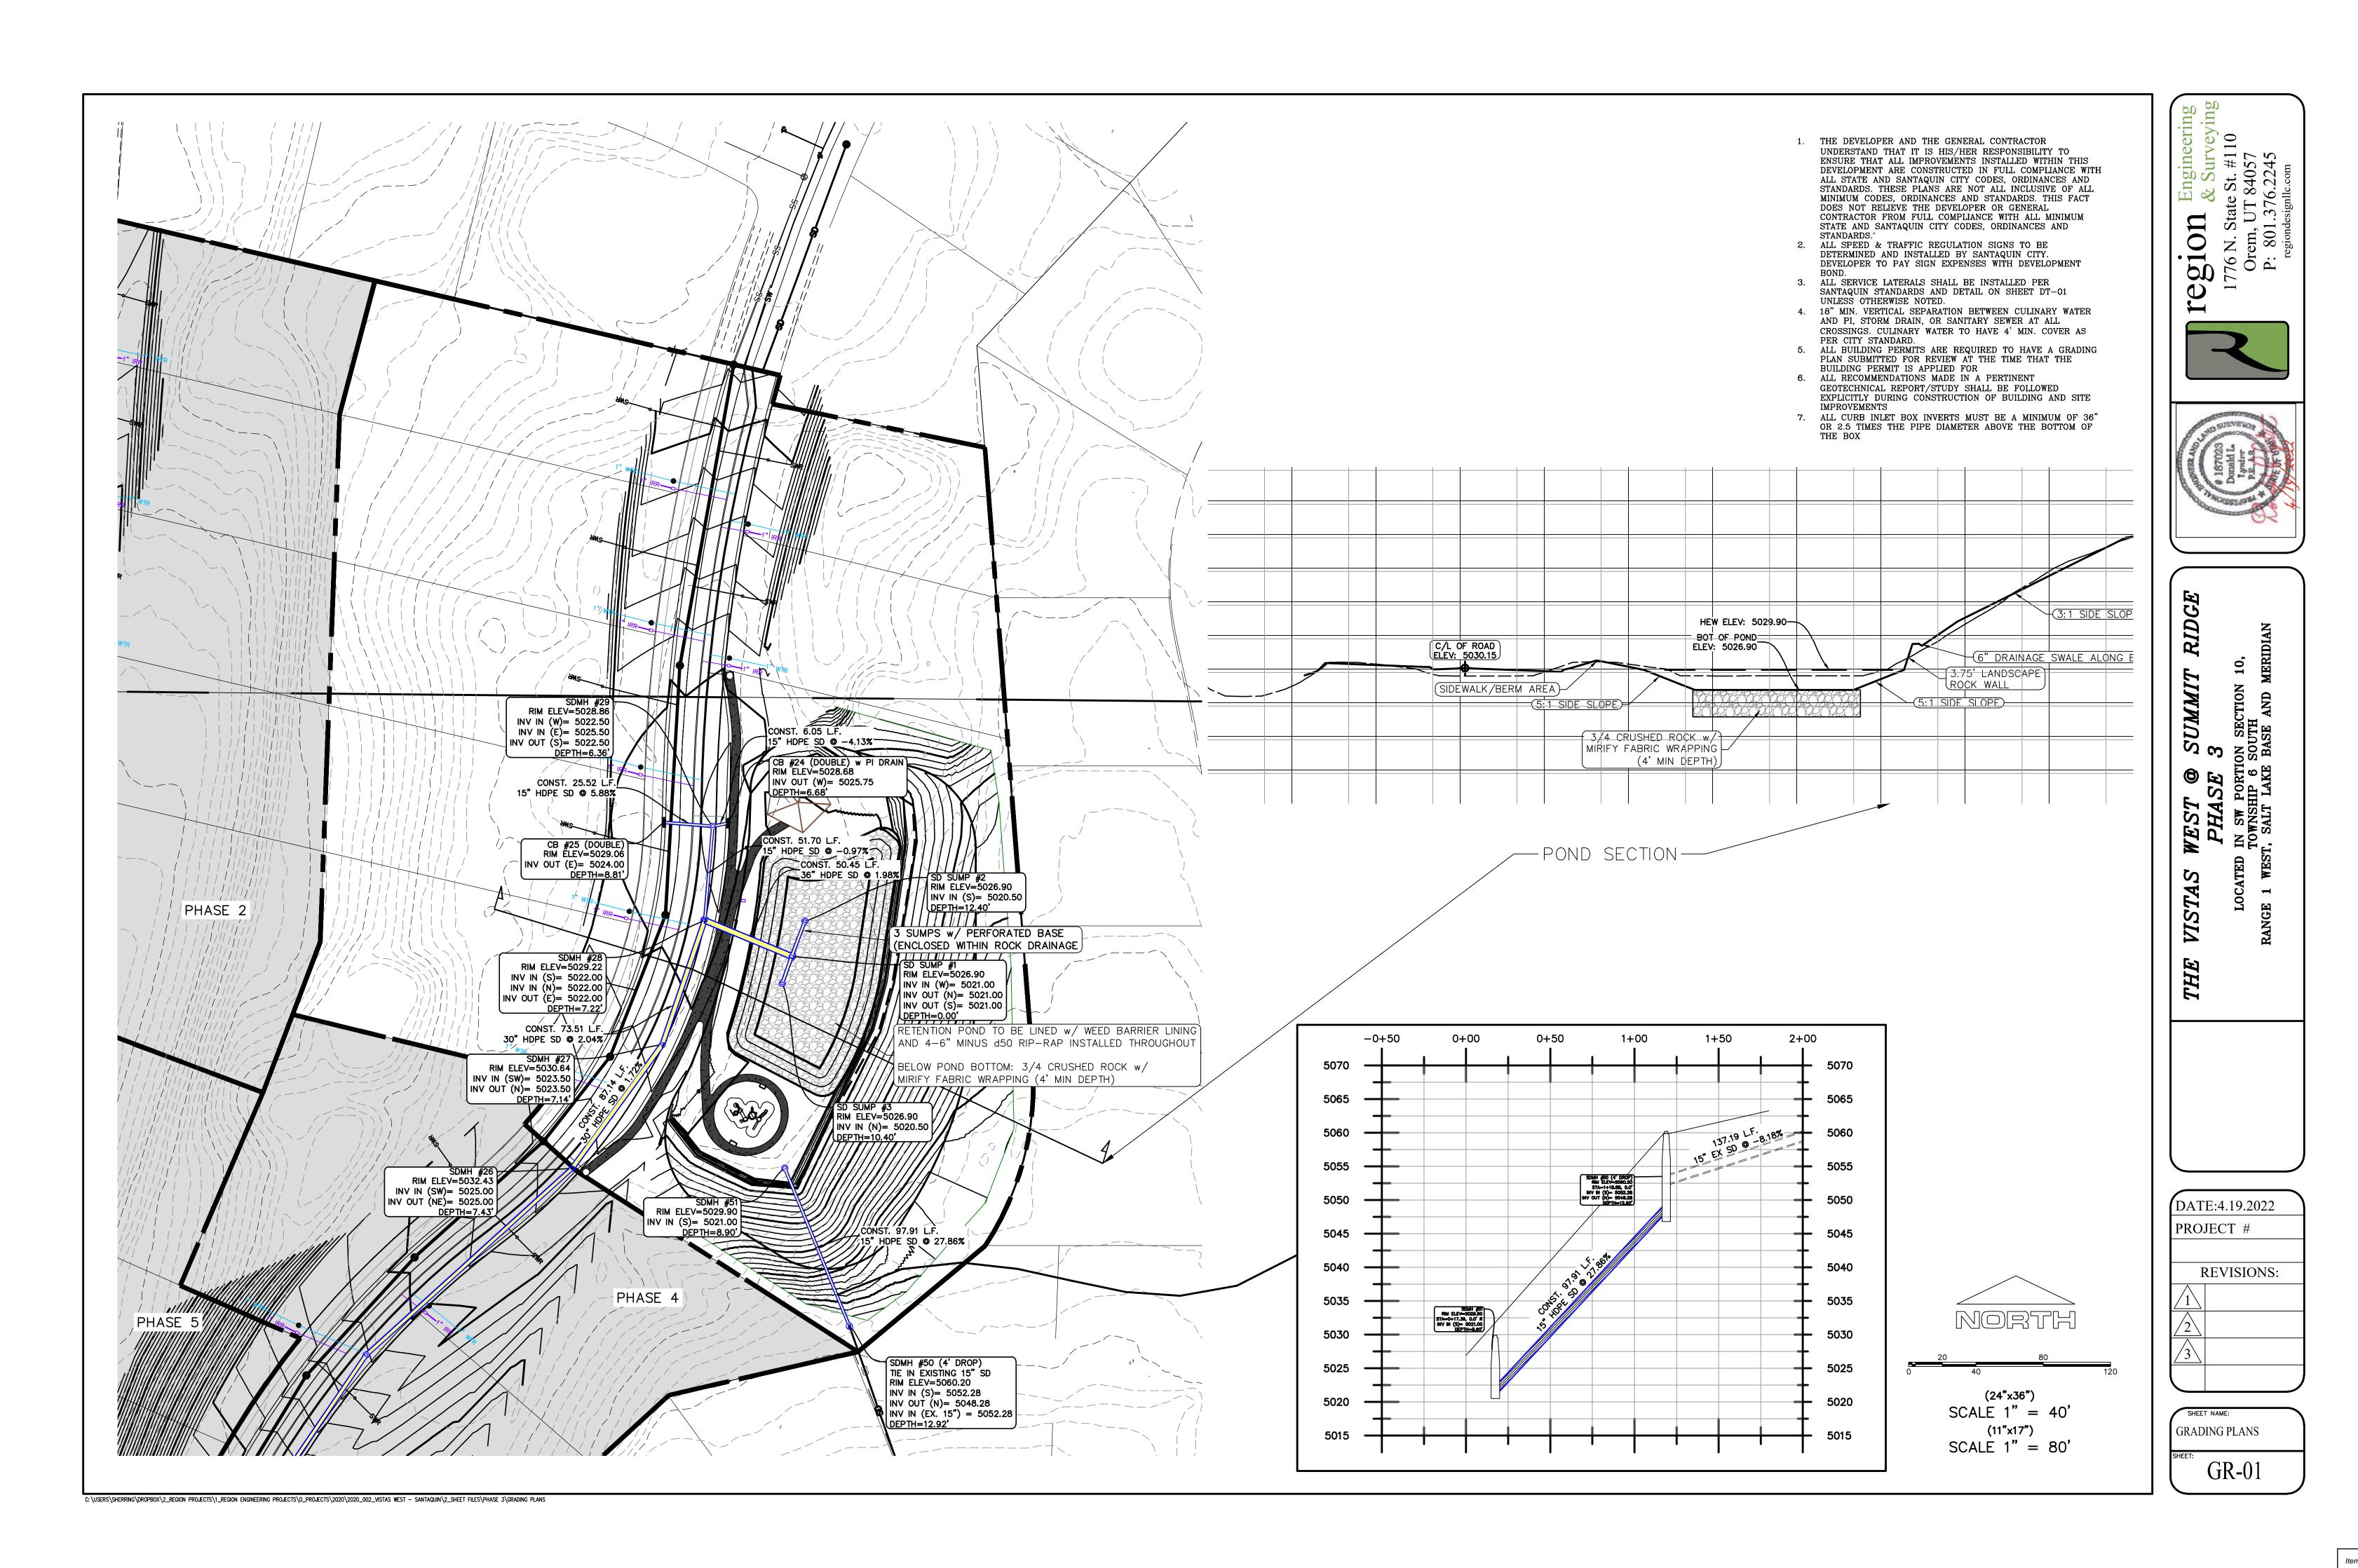

## **Discussion & Possible Action**

- 8. Vistas West Preliminary Subdivision, a proposed 95-lot subdivision located at approximately Vista Ridge Drive and Crest Dale Lane.
- 9. Contract #2 for Summit Ridge Booster Pump Station & Pipeline Installation
- 10. Reallocation of 2021-22 RAP Tax Dollars Prospector View Park & Trailhead
- 11. Potential Utah County Parks Grant Uses (\$5970.)
- 12. Out of State Training for John Bradley (2022 National Recreation and Parks Association Conference in Arizona)