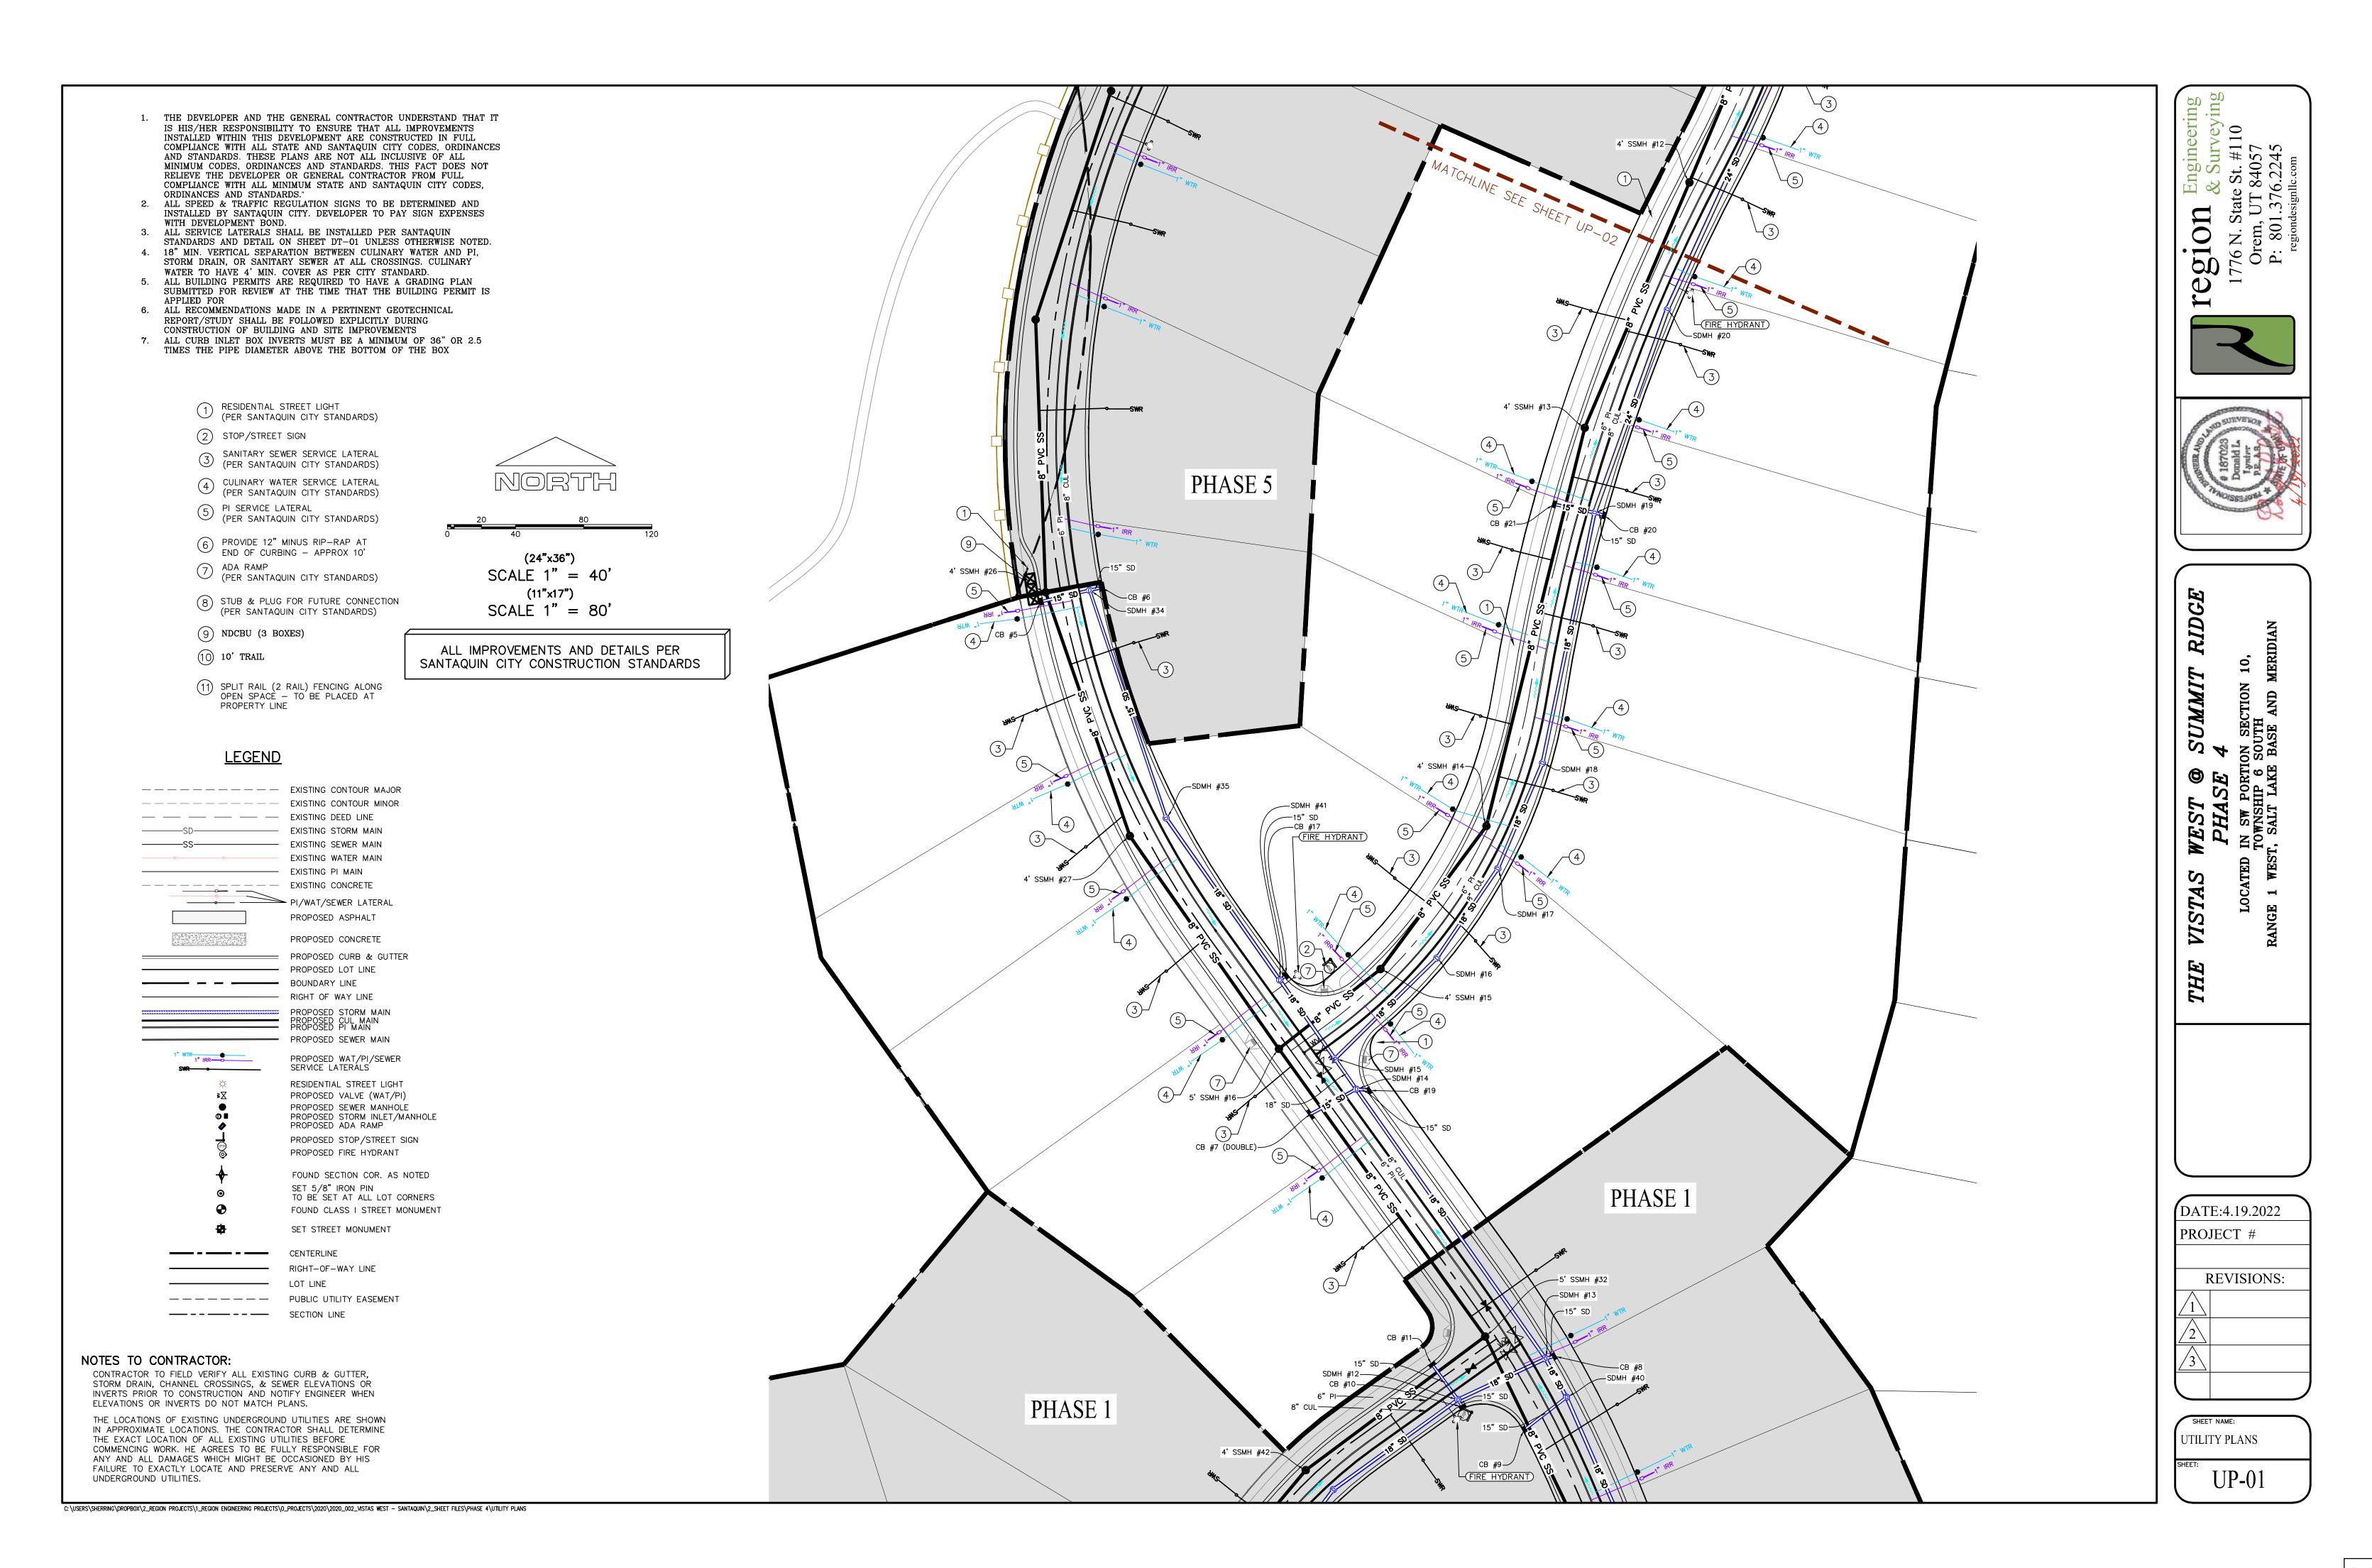

## **Discussion & Possible Action**

- 8. Vistas West Preliminary Subdivision, a proposed 95-lot subdivision located at approximately Vista Ridge Drive and Crest Dale Lane.
- 9. Contract #2 for Summit Ridge Booster Pump Station & Pipeline Installation
- 10. Reallocation of 2021-22 RAP Tax Dollars Prospector View Park & Trailhead
- 11. Potential Utah County Parks Grant Uses (\$5970.)
- 12. Out of State Training for John Bradley (2022 National Recreation and Parks Association Conference in Arizona)