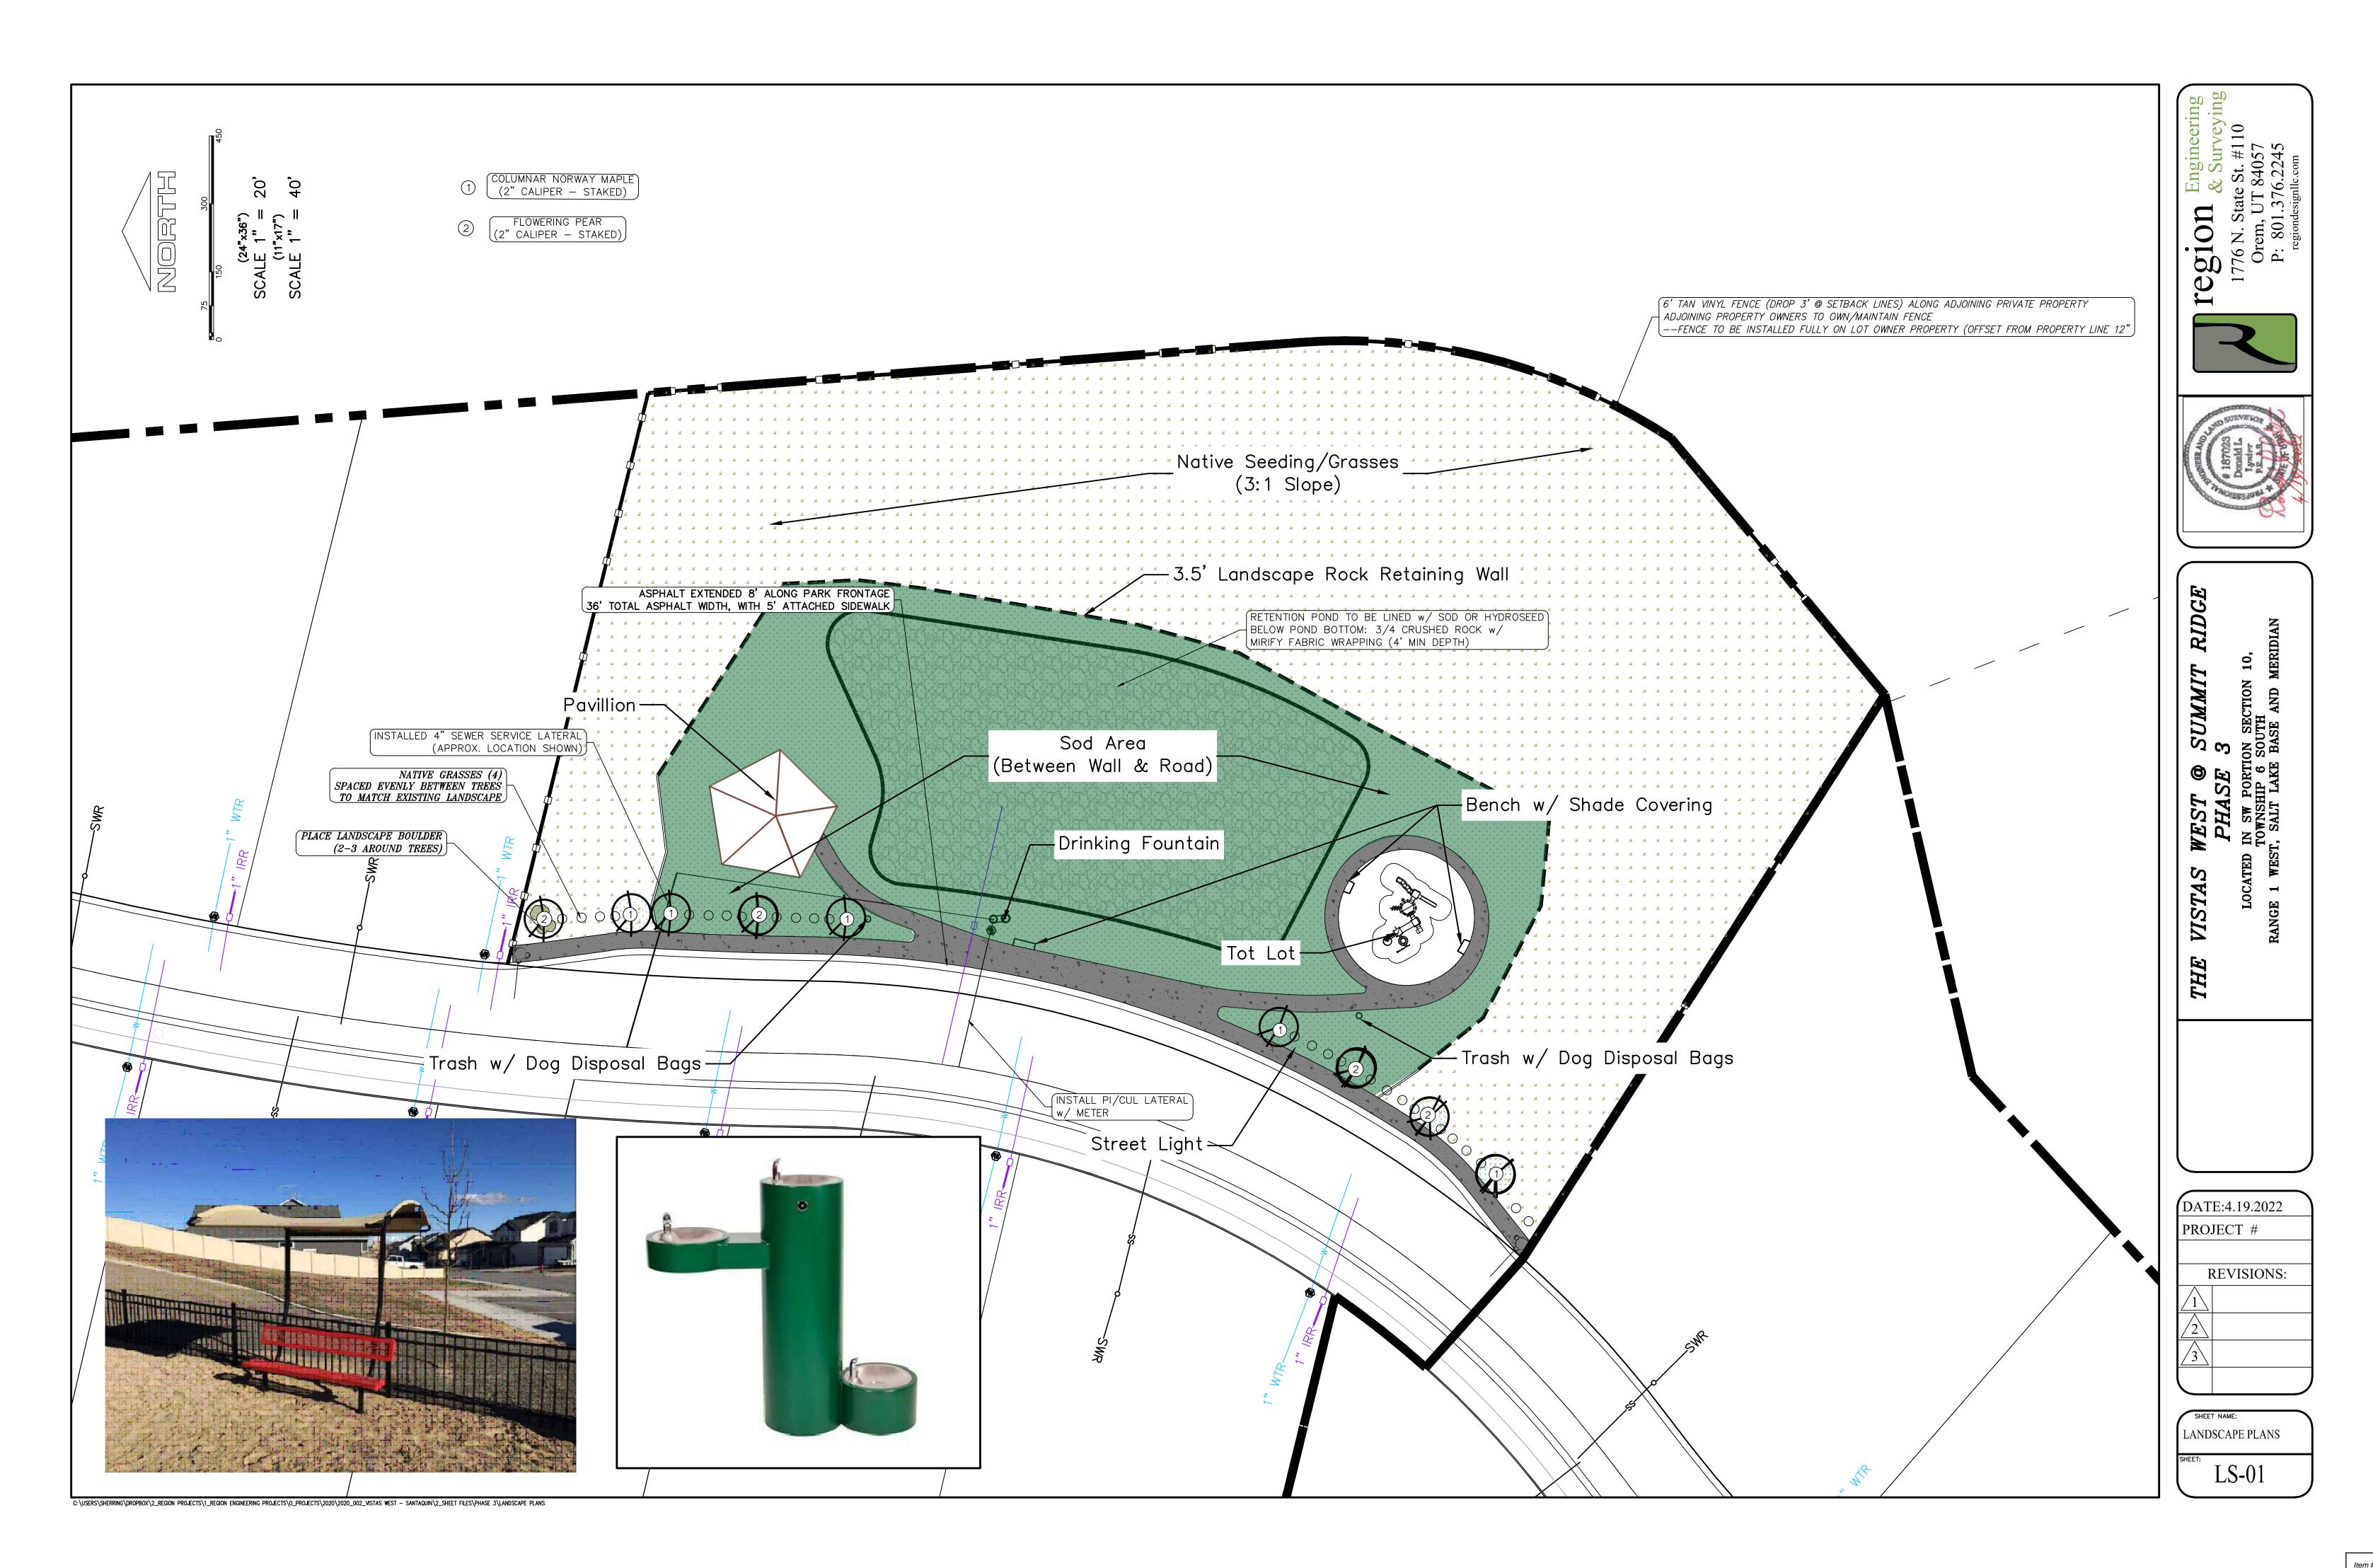

## **Discussion & Possible Action**

- 8. Vistas West Preliminary Subdivision, a proposed 95-lot subdivision located at approximately Vista Ridge Drive and Crest Dale Lane.
- 9. Contract #2 for Summit Ridge Booster Pump Station & Pipeline Installation
- 10. Reallocation of 2021-22 RAP Tax Dollars Prospector View Park & Trailhead
- 11. Potential Utah County Parks Grant Uses (\$5970.)
- 12. Out of State Training for John Bradley (2022 National Recreation and Parks Association Conference in Arizona)