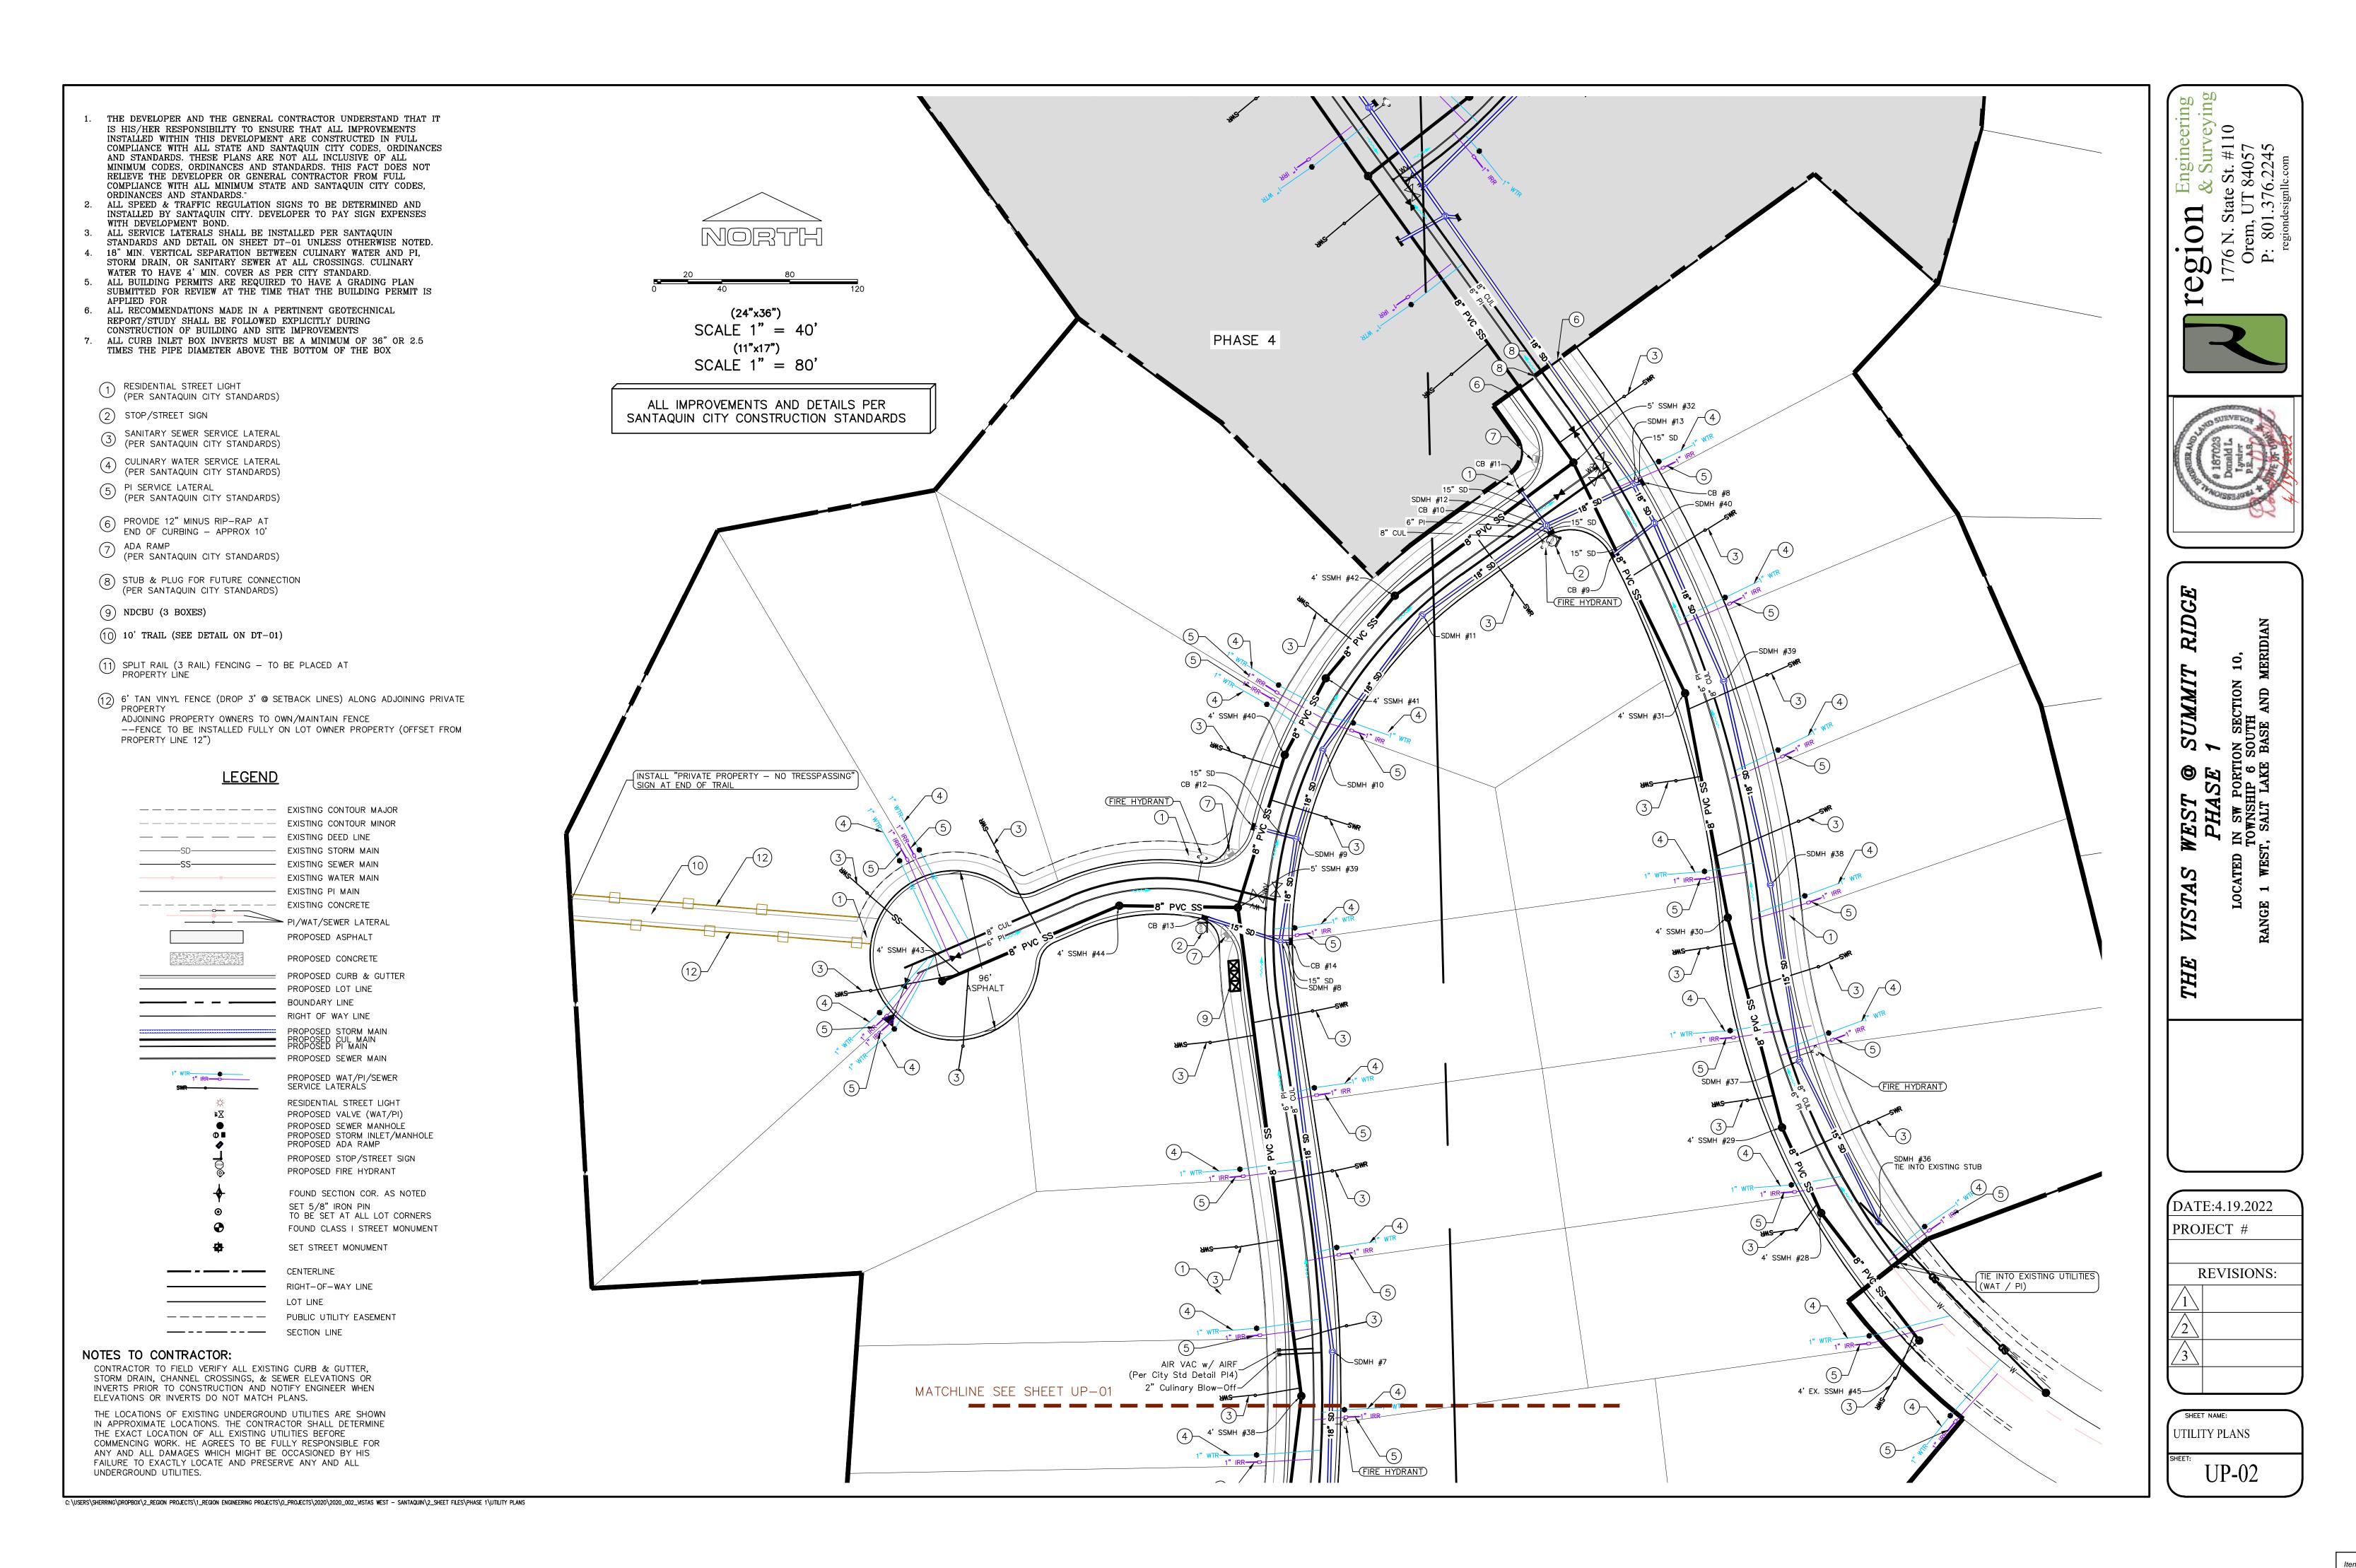

## **Discussion & Possible Action**

- 8. Vistas West Preliminary Subdivision, a proposed 95-lot subdivision located at approximately Vista Ridge Drive and Crest Dale Lane.
- 9. Contract #2 for Summit Ridge Booster Pump Station & Pipeline Installation
- 10. Reallocation of 2021-22 RAP Tax Dollars Prospector View Park & Trailhead
- 11. Potential Utah County Parks Grant Uses (\$5970.)
- 12. Out of State Training for John Bradley (2022 National Recreation and Parks Association Conference in Arizona)