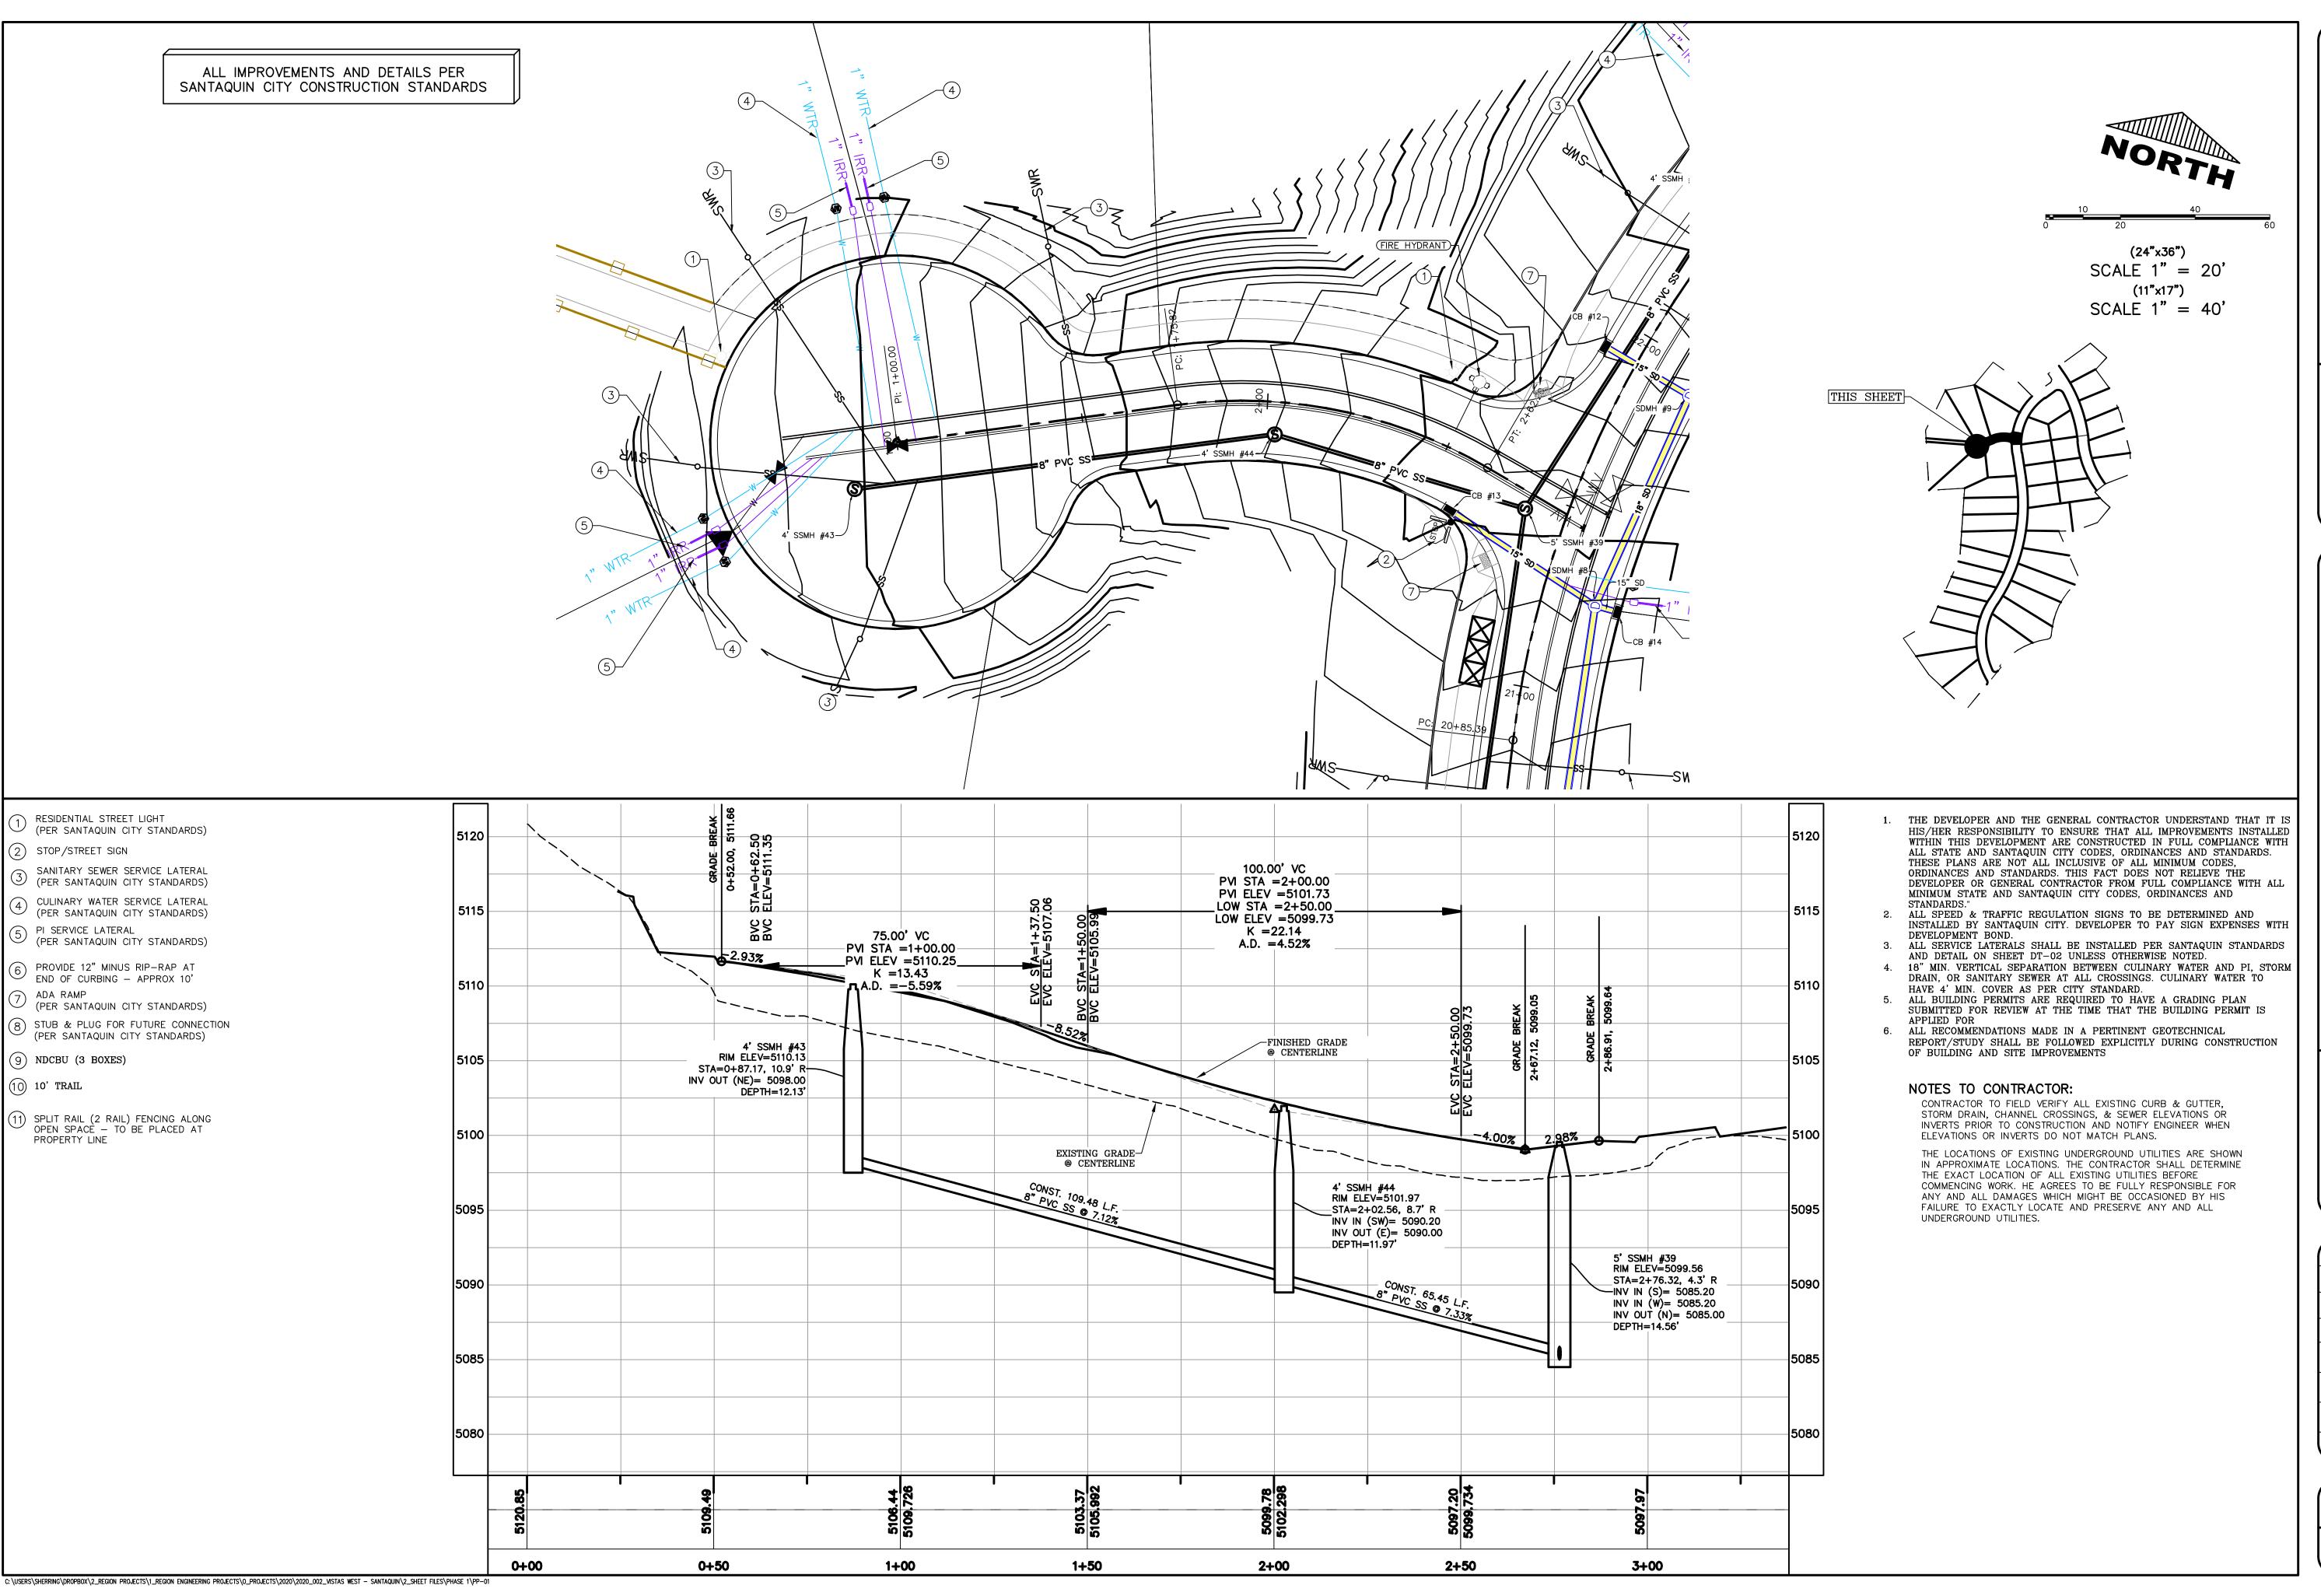

## **Discussion & Possible Action**

- 8. Vistas West Preliminary Subdivision, a proposed 95-lot subdivision located at approximately Vista Ridge Drive and Crest Dale Lane.
- 9. Contract #2 for Summit Ridge Booster Pump Station & Pipeline Installation
- 10. Reallocation of 2021-22 RAP Tax Dollars Prospector View Park & Trailhead
- 11. Potential Utah County Parks Grant Uses (\$5970.)
- 12. Out of State Training for John Bradley (2022 National Recreation and Parks Association Conference in Arizona)