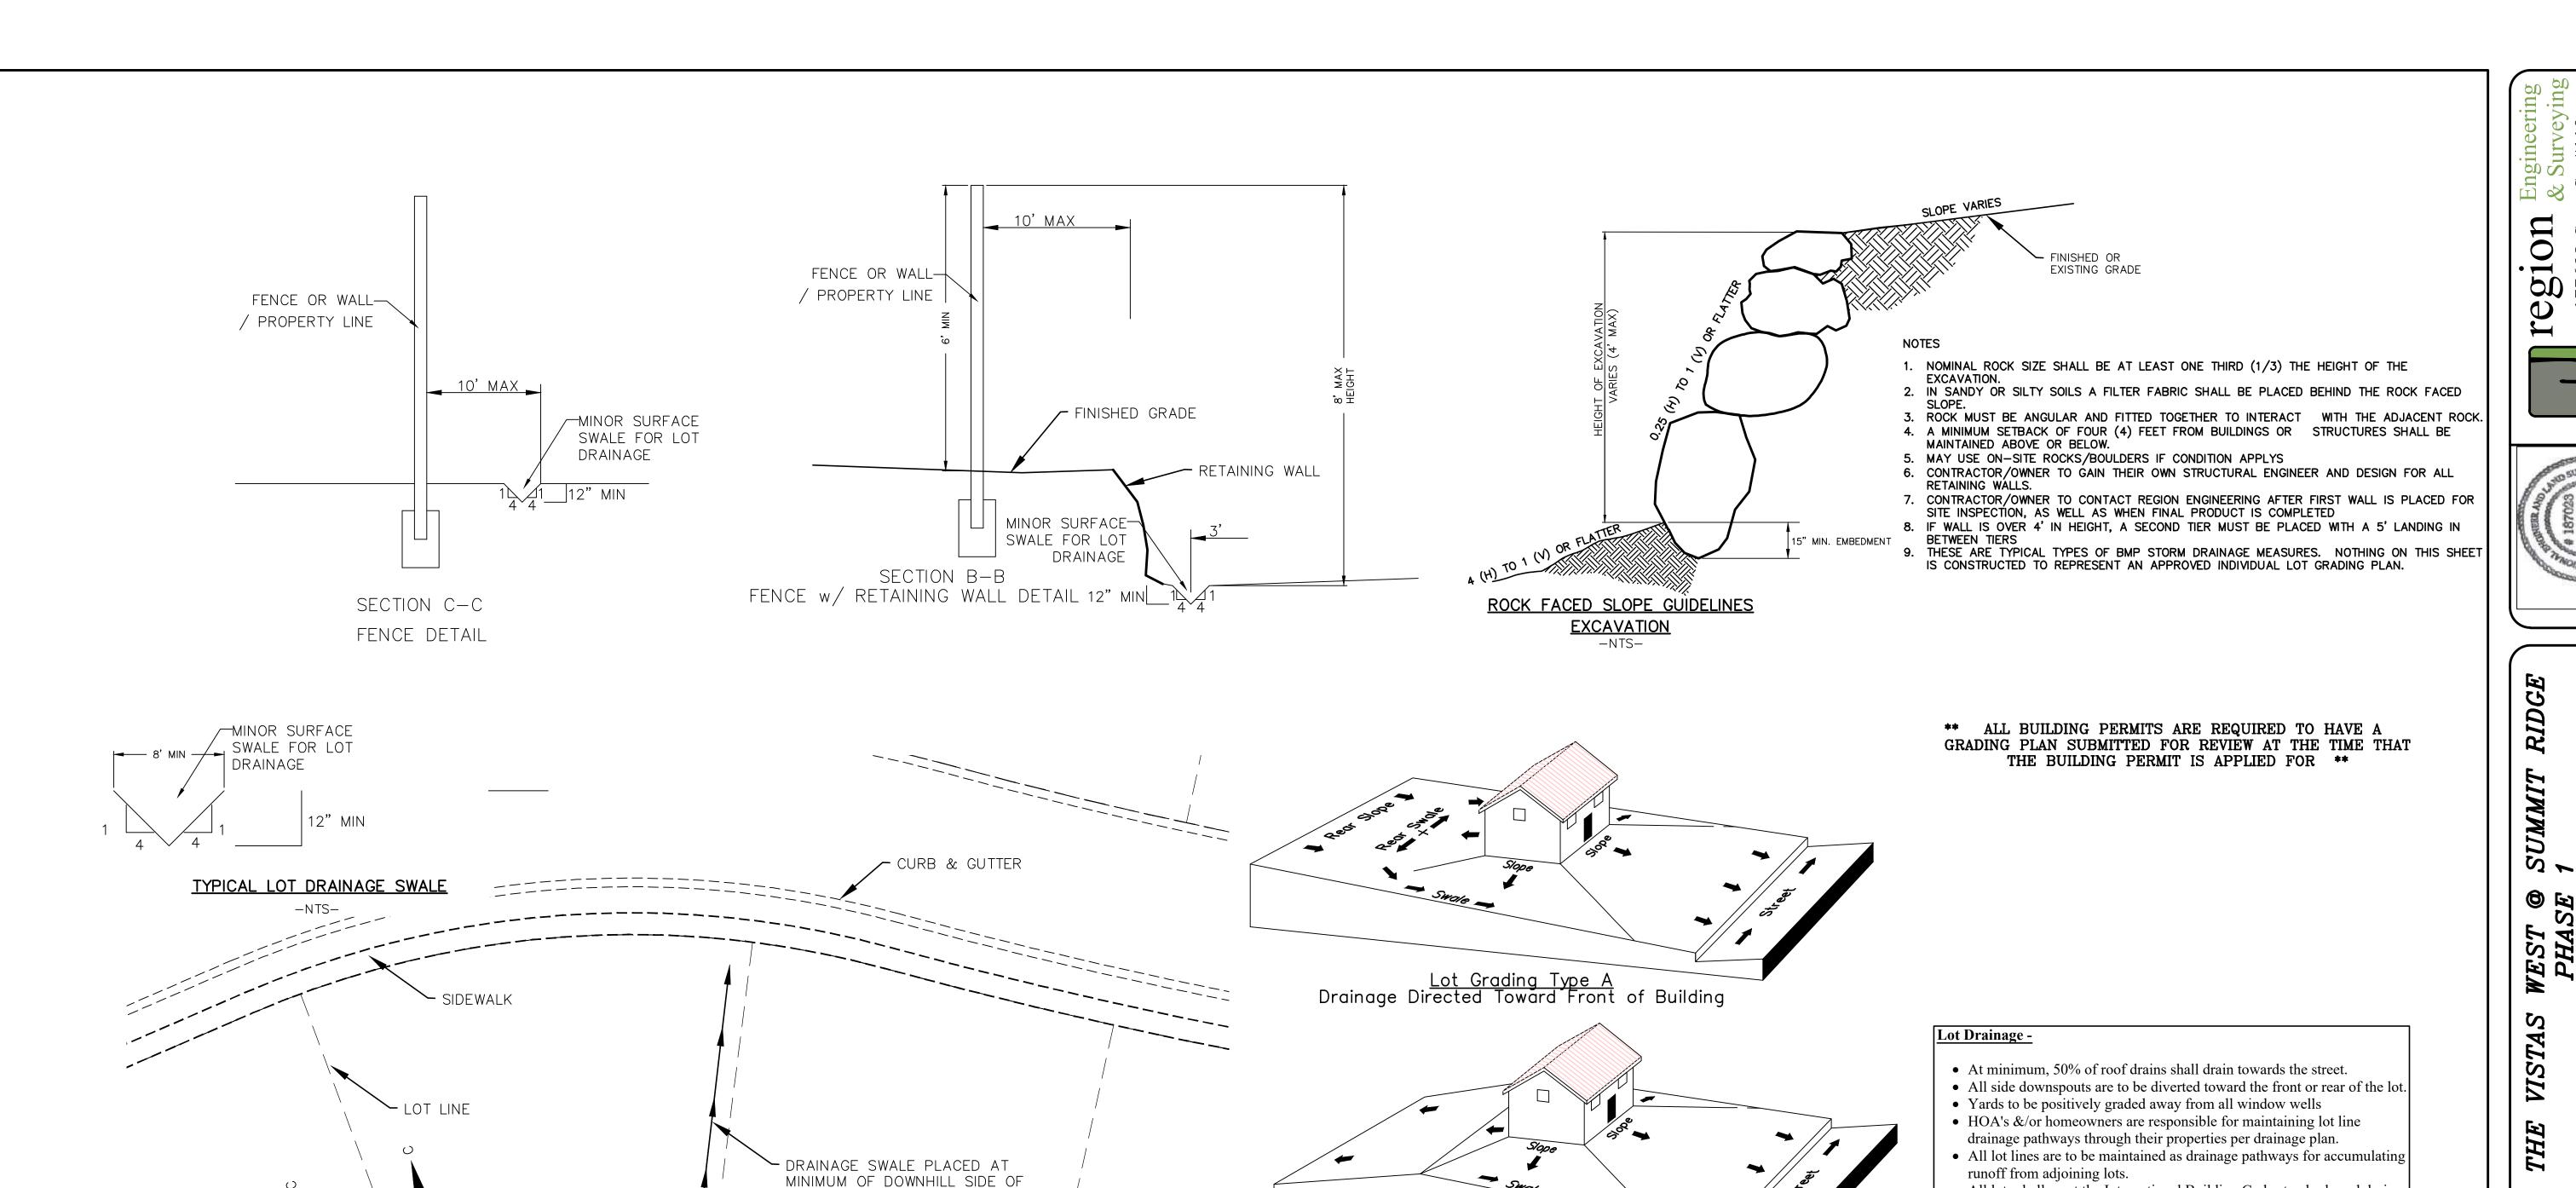

## **Discussion & Possible Action**

- 8. Vistas West Preliminary Subdivision, a proposed 95-lot subdivision located at approximately Vista Ridge Drive and Crest Dale Lane.
- 9. Contract #2 for Summit Ridge Booster Pump Station & Pipeline Installation
- 10. Reallocation of 2021-22 RAP Tax Dollars Prospector View Park & Trailhead
- 11. Potential Utah County Parks Grant Uses (\$5970.)
- 12. Out of State Training for John Bradley (2022 National Recreation and Parks Association Conference in Arizona)