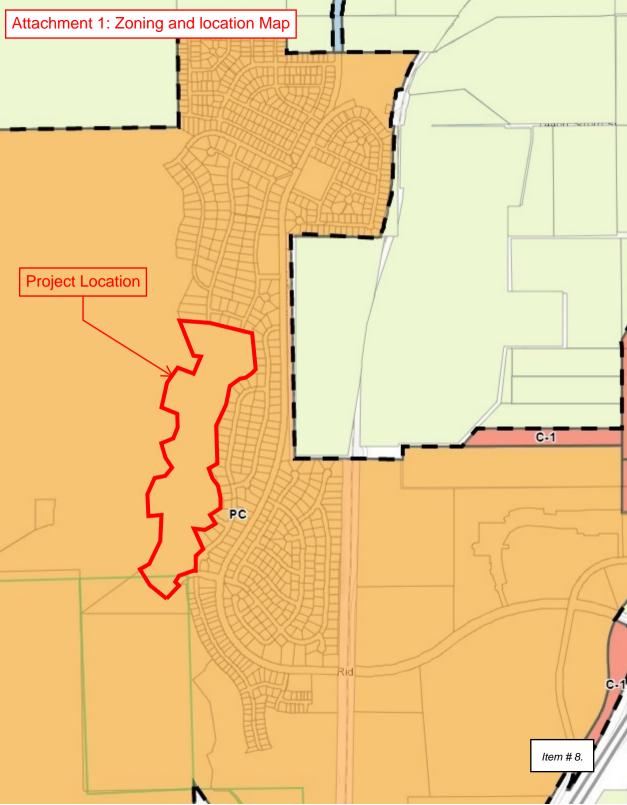

## **Discussion & Possible Action**

- 8. Vistas West Preliminary Subdivision, a proposed 95-lot subdivision located at approximately Vista Ridge Drive and Crest Dale Lane.
- 9. Contract #2 for Summit Ridge Booster Pump Station & Pipeline Installation
- 10. Reallocation of 2021-22 RAP Tax Dollars Prospector View Park & Trailhead
- 11. Potential Utah County Parks Grant Uses (\$5970.)
- 12. Out of State Training for John Bradley (2022 National Recreation and Parks Association Conference in Arizona)