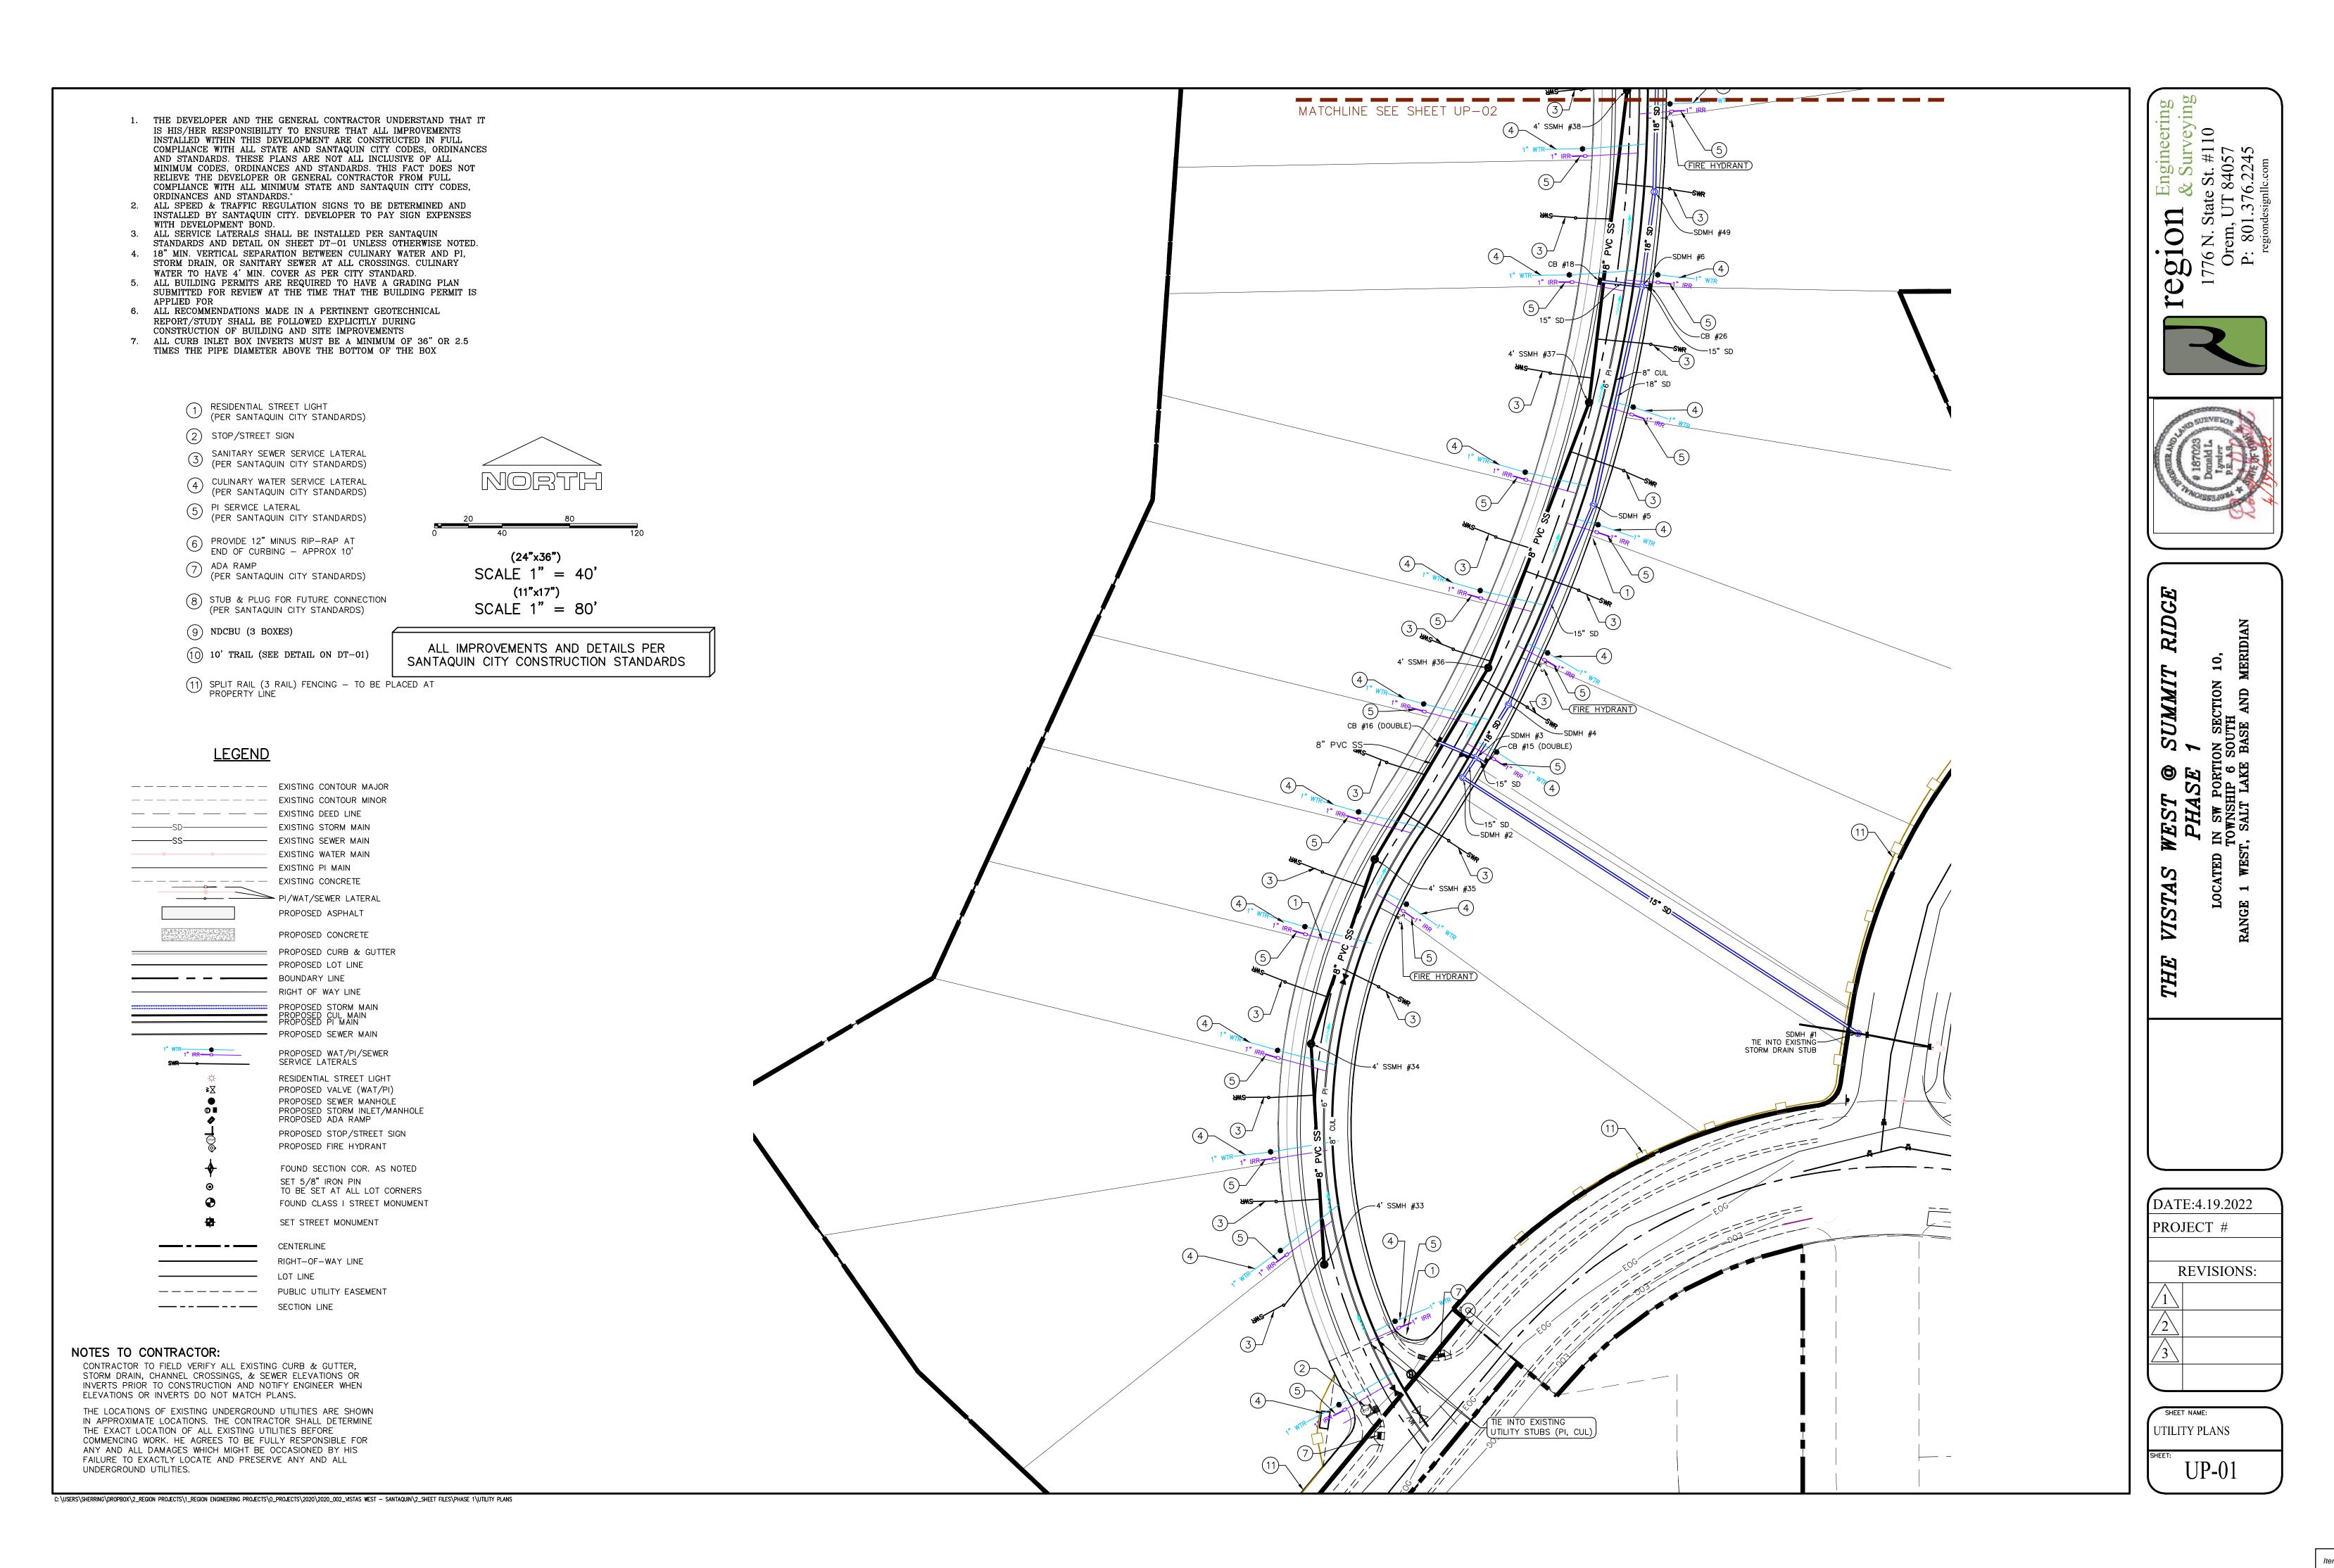

## **Discussion & Possible Action**

- 8. Vistas West Preliminary Subdivision, a proposed 95-lot subdivision located at approximately Vista Ridge Drive and Crest Dale Lane.
- 9. Contract #2 for Summit Ridge Booster Pump Station & Pipeline Installation
- 10. Reallocation of 2021-22 RAP Tax Dollars Prospector View Park & Trailhead
- 11. Potential Utah County Parks Grant Uses (\$5970.)
- 12. Out of State Training for John Bradley (2022 National Recreation and Parks Association Conference in Arizona)