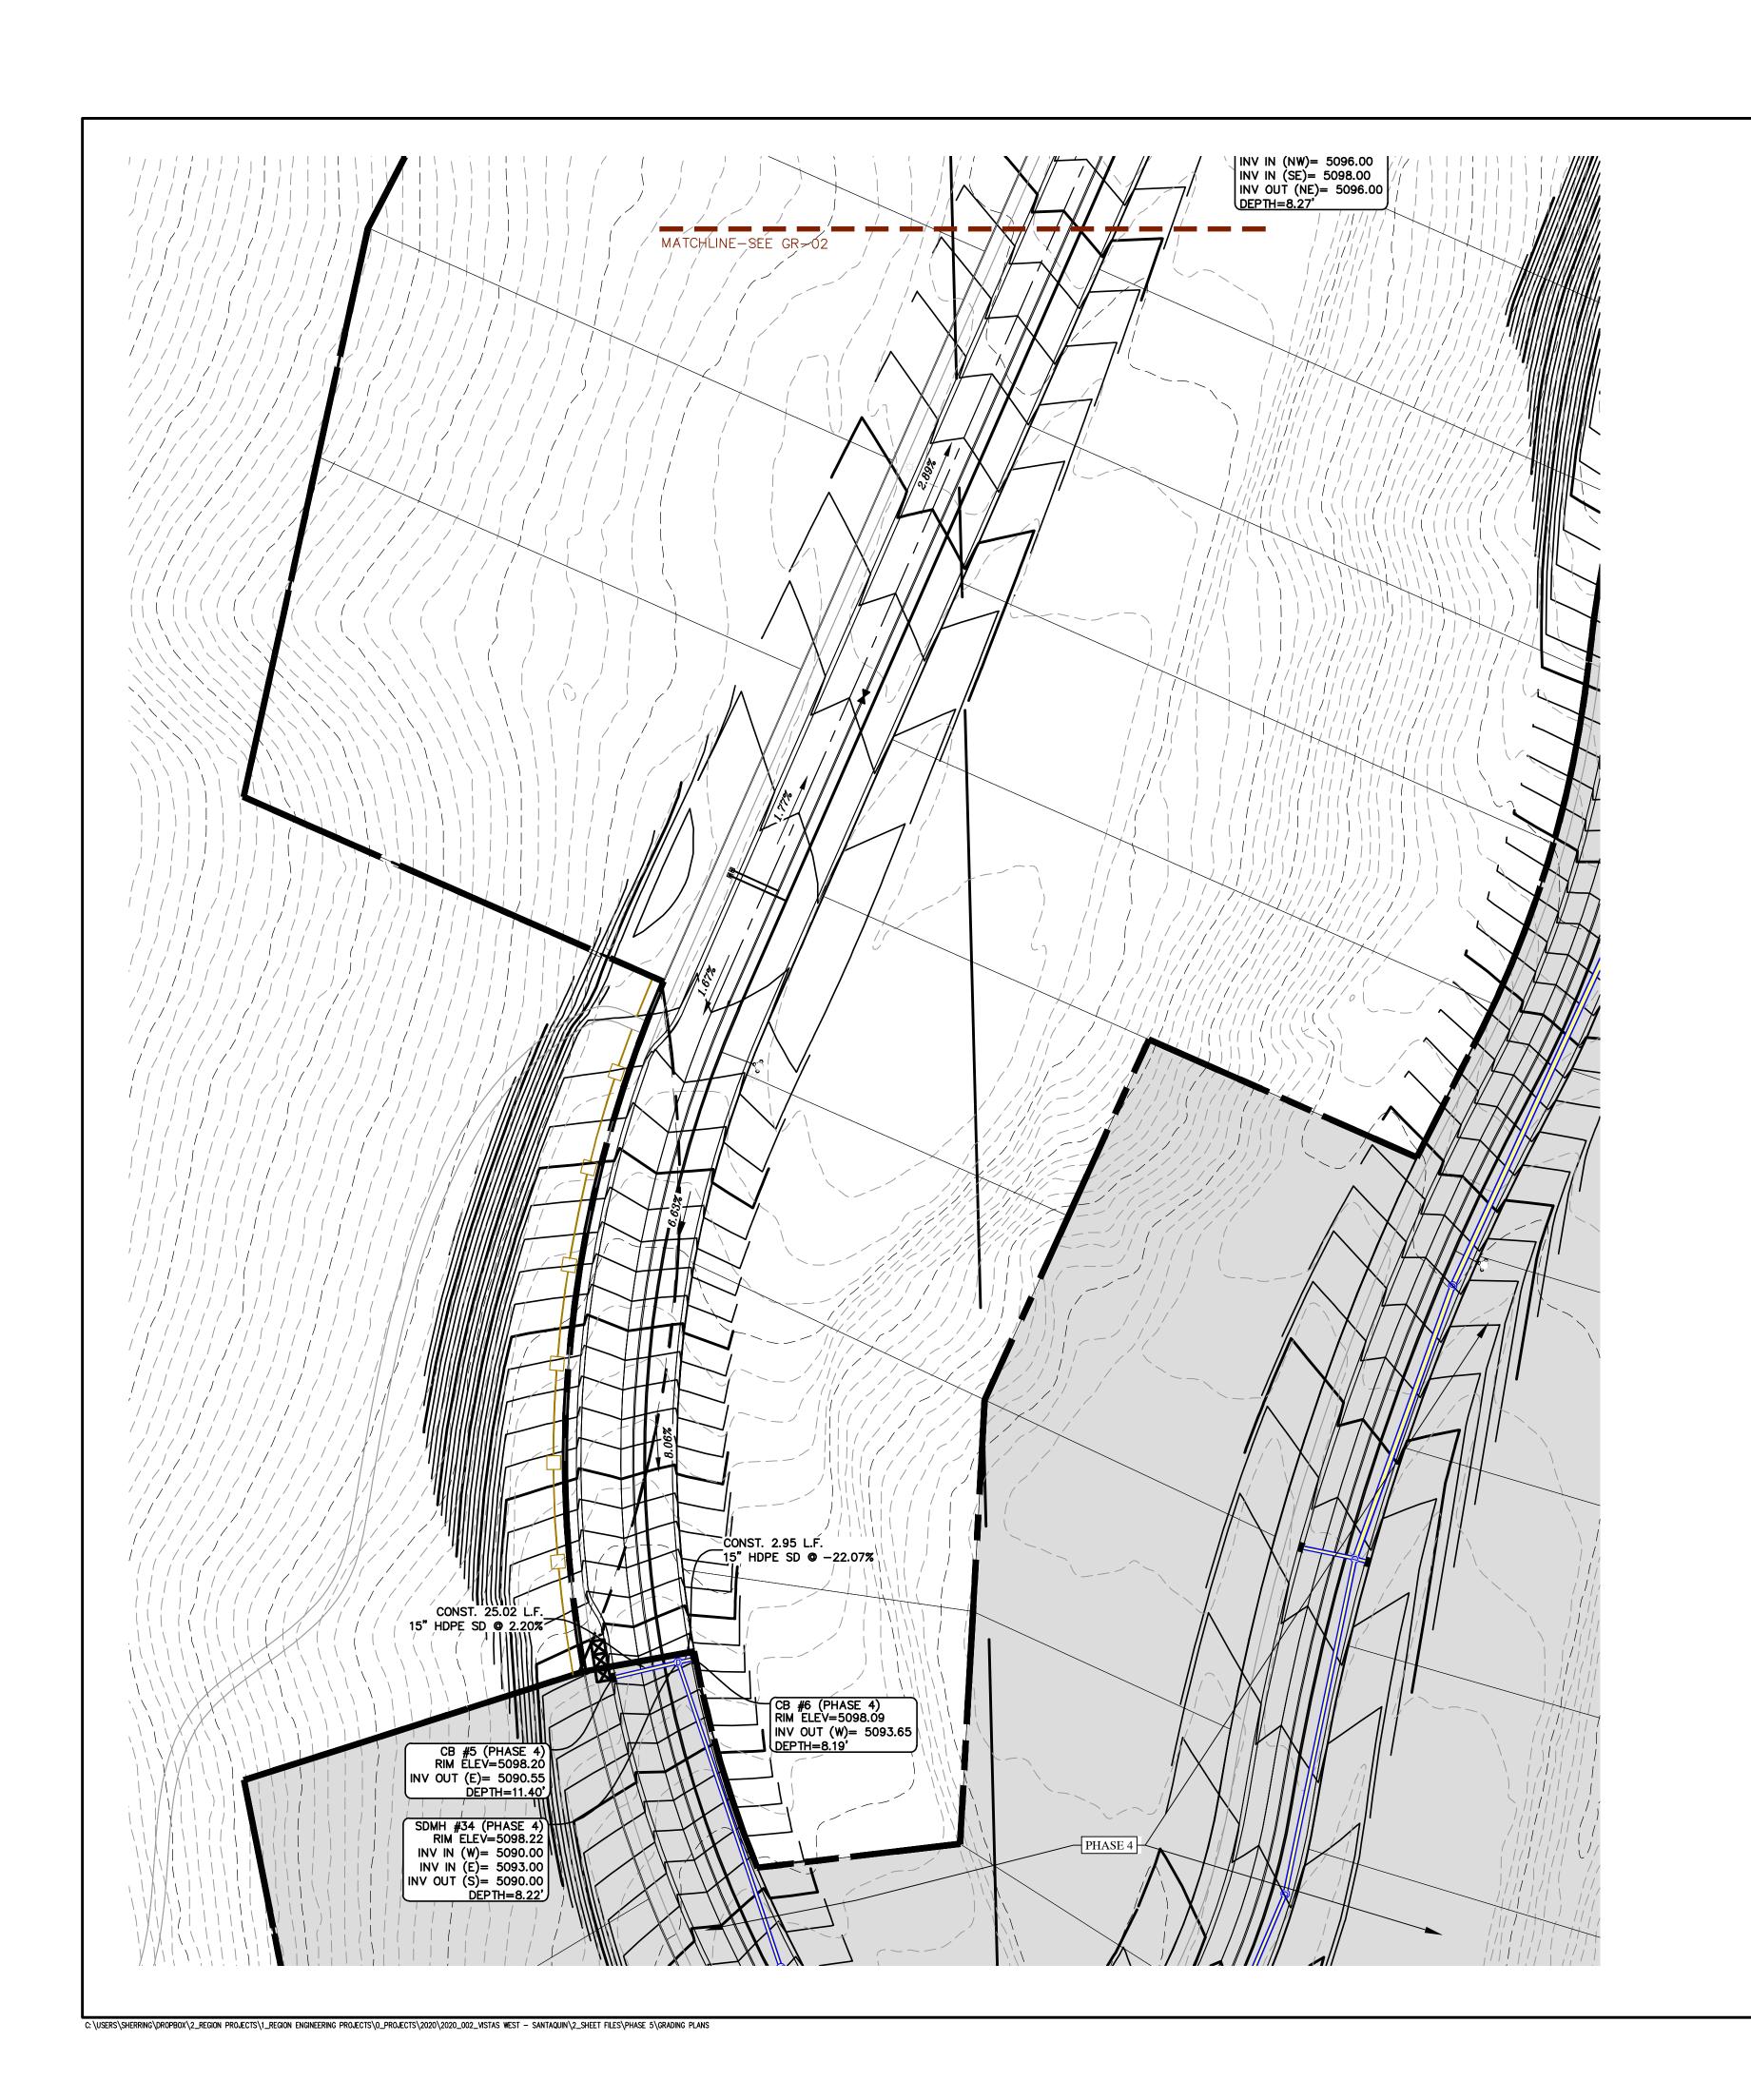

## **Discussion & Possible Action**

- 8. Vistas West Preliminary Subdivision, a proposed 95-lot subdivision located at approximately Vista Ridge Drive and Crest Dale Lane.
- 9. Contract #2 for Summit Ridge Booster Pump Station & Pipeline Installation
- 10. Reallocation of 2021-22 RAP Tax Dollars Prospector View Park & Trailhead
- 11. Potential Utah County Parks Grant Uses (\$5970.)
- 12. Out of State Training for John Bradley (2022 National Recreation and Parks Association Conference in Arizona)