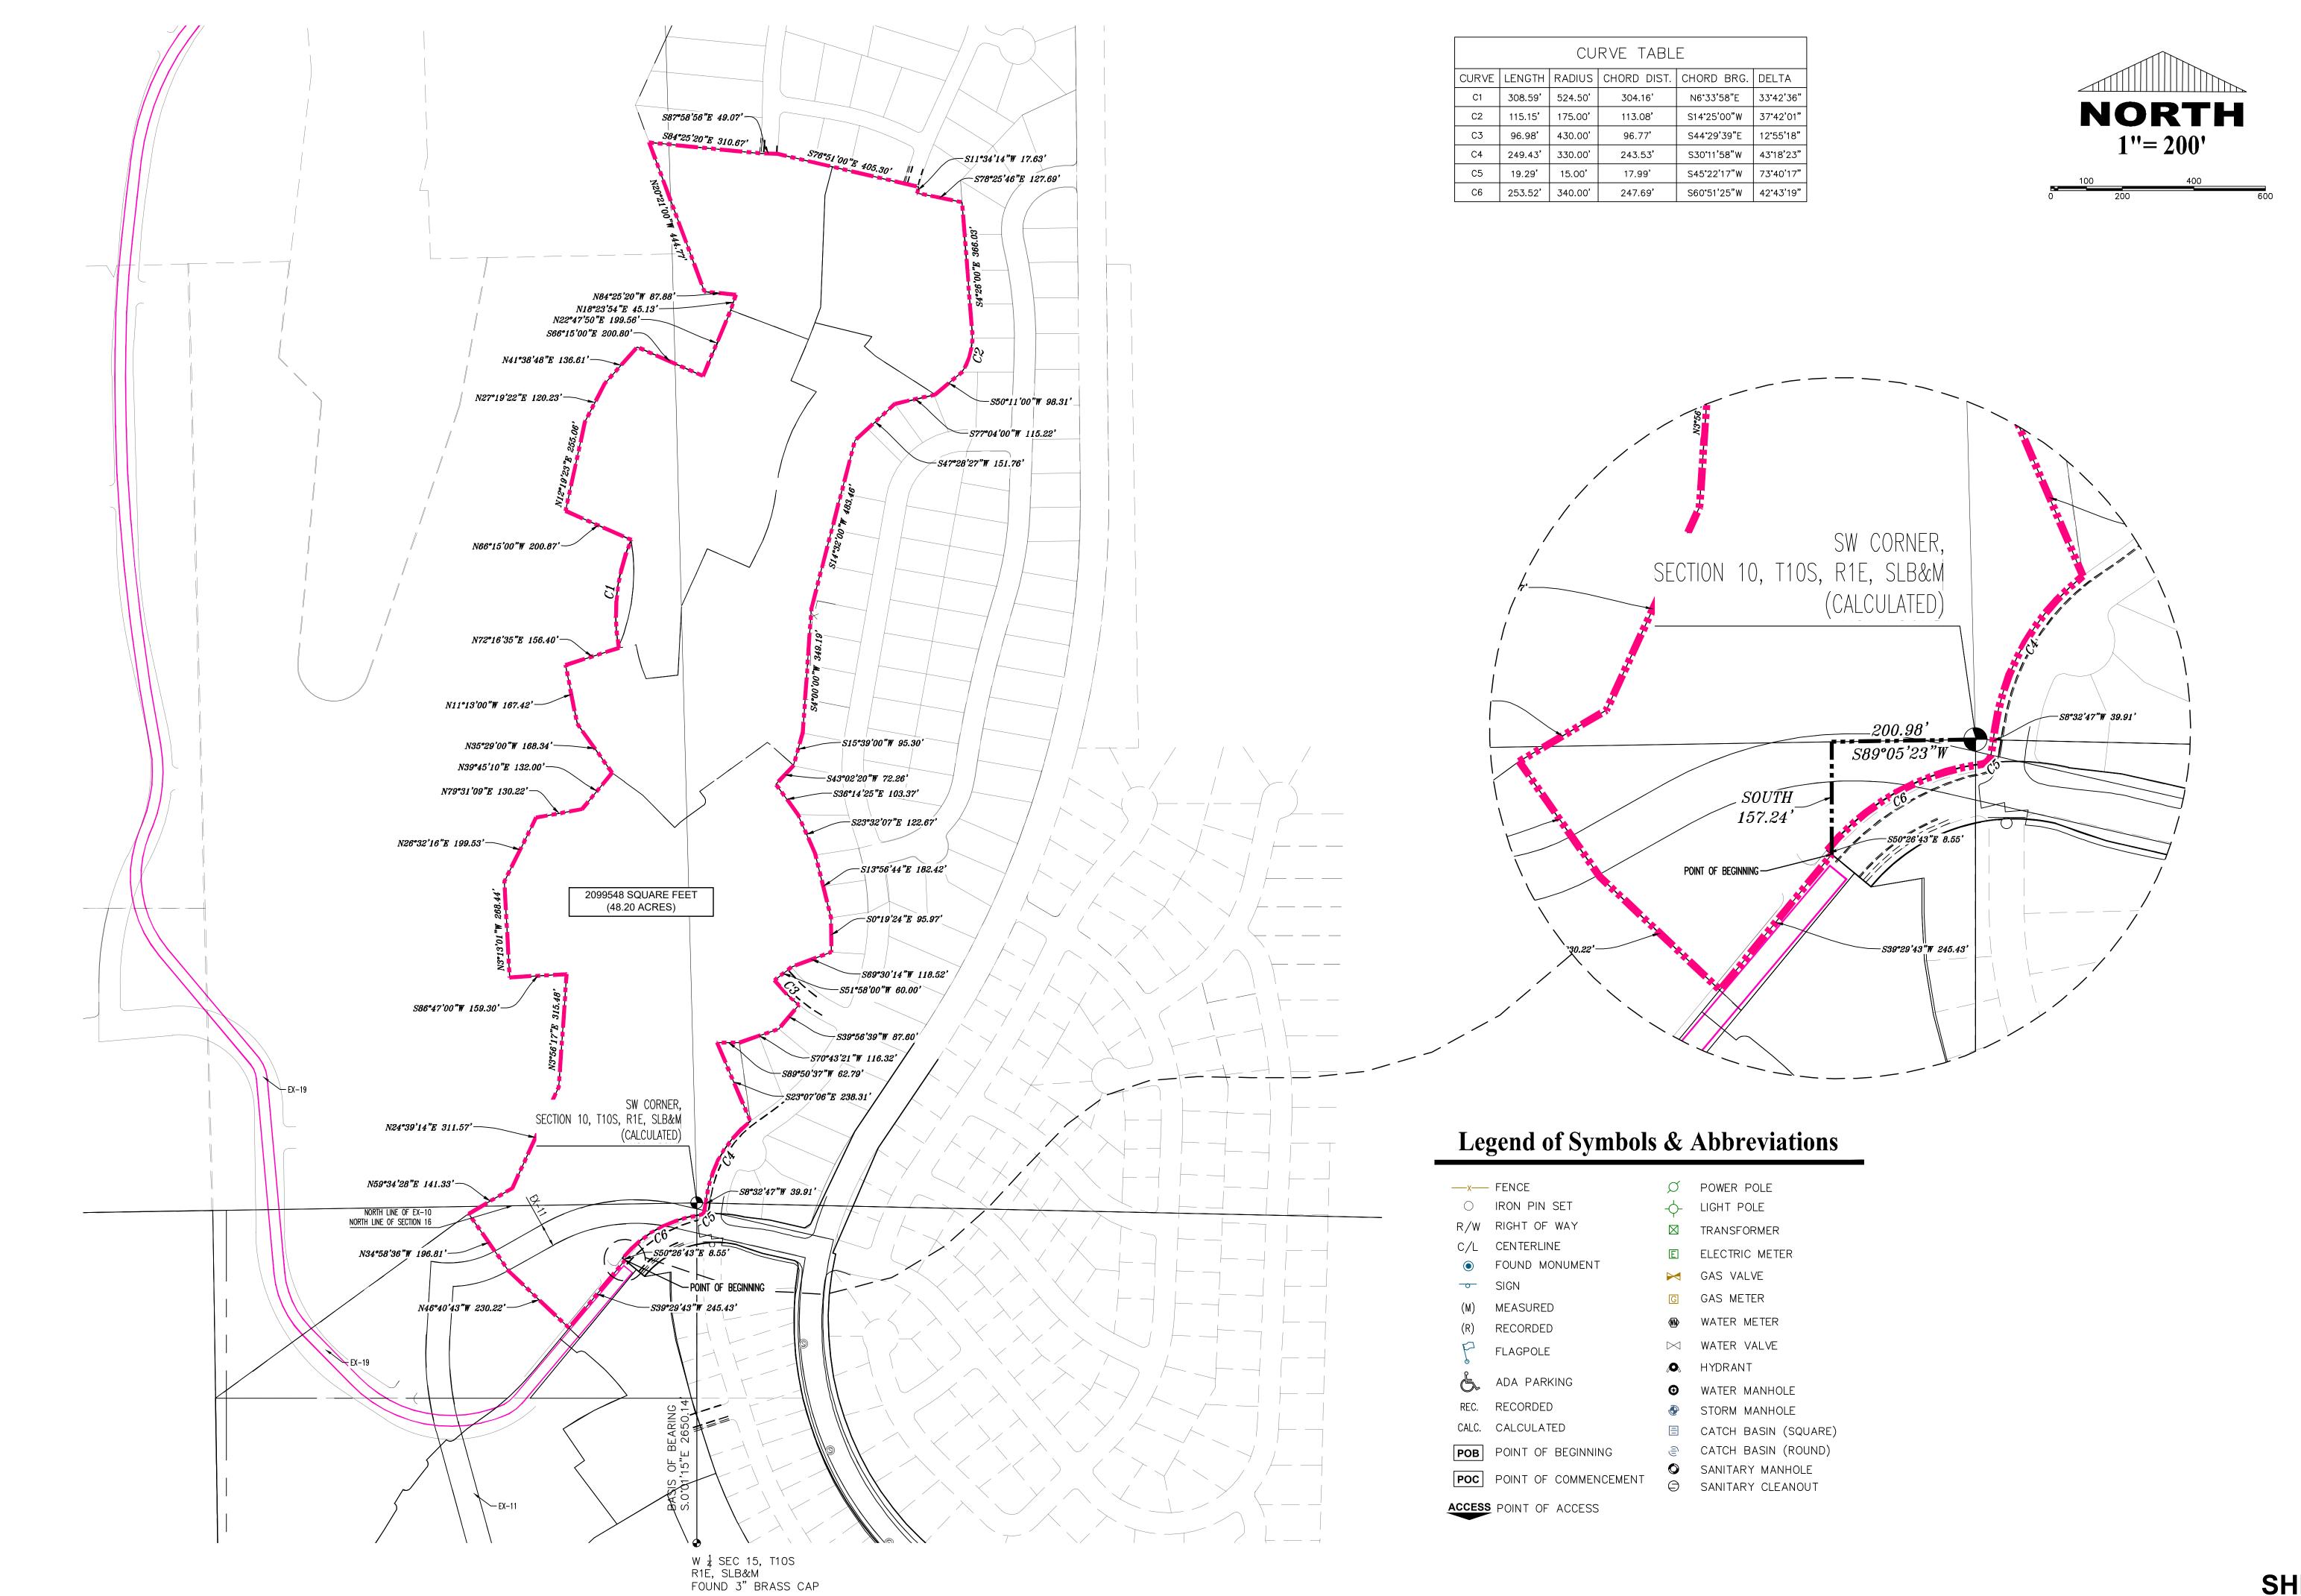

## **Discussion & Possible Action**

- 8. Vistas West Preliminary Subdivision, a proposed 95-lot subdivision located at approximately Vista Ridge Drive and Crest Dale Lane.
- 9. Contract #2 for Summit Ridge Booster Pump Station & Pipeline Installation
- 10. Reallocation of 2021-22 RAP Tax Dollars Prospector View Park & Trailhead
- 11. Potential Utah County Parks Grant Uses (\$5970.)
- 12. Out of State Training for John Bradley (2022 National Recreation and Parks Association Conference in Arizona)