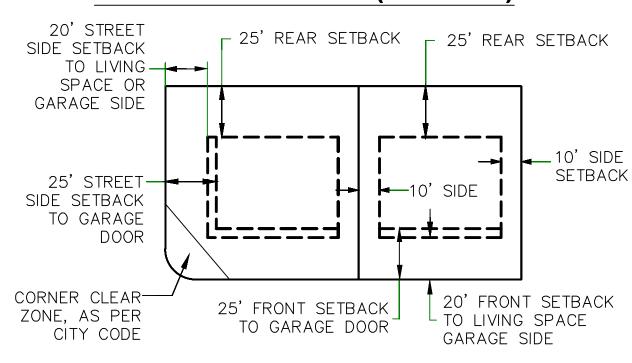

ION BETWEEN CULINARY WATER AND PI, STORM DRAIN, OR SANITARY SEWER AT ALL CROSSINGS. CULINARY WATER TO HAVE 4' MIN. COVER AS PER CITY STANDARD.

5. ALL BUILDING PERMITS ARE REQUIRED TO HAVE A GRADING PLAN SUBMITTED FOR REVIEW AT THE TIME THAT THE BUILDING PERMIT IS APPLIED FOR

6. ALL RECOMMENDATIONS MADE IN A PERTINENT GEOTECHNICAL REPORT/STUDY SHALL BE FOLLOWED EXPLICITLY DURING CONSTRUCTION OF BUILDING AND SITE IMPROVEMENTS

7. ALL CURB INLET BOX INVERTS MUST BE A MINIMUM OF 36" OR 2.5 TIMES THE PIPE DIAMETER ABOVE THE BOTTOM OF THE BOX

#110 7 55





WES PH IN ST TOWN

DATE:4.19.2022 PROJECT # **REVISIONS:** 

GRADING PLANS GR-02

NORTH

(24"x36") SCALE 1" = 40"

(11"x17")

SCALE 1" = 80'











- --- # 0





### **PUBLIC UTILITY EASEMENTS**



## **BUILDING SETBACKS (MINIMUM)**



ALL IMPROVEMENTS AND DETAILS PER SANTAQUIN CITY CONSTRUCTION STANDARDS

UMMIT RIDGE
SECTION 10,
TH
SE AND MERIDIAN

THE VISTAS WEST © SUMM

PHASE 4

LOCATED IN SW PORTION SECTIO

TOWNSHIP 6 SOUTH

RANGE 1 WEST, SALT LAKE BASE AND

DATE:4.19.2022
PROJECT #

REVISIONS:

1
2
3

TYPICAL DETAILS

SHEET:

DT-02









- UNDERSTAND THAT IT IS HIS/HER RESPONSIBILITY TO ENSURE THAT ALL IMPROVEMENTS INSTALLED WITHIN THIS DEVELOPMENT ARE CONSTRUCTED IN FULL COMPLIANCE WITH ALL STATE AND SANTAQUIN CITY CODES, ORDINANCES AND STANDARDS. THESE PLANS ARE NOT ALL INCLUSIVE OF ALL MINIMUM CODES, ORDINANCES AND STANDARDS. THIS FACT DOES NOT RELIEVE THE DEVELOPER OR GENERAL CONTRACTOR FROM FULL COMPLIANCE WITH ALL MINIMUM STATE AND SANTAQUIN CITY CODES, ORDINANCES AND STANDARDS."
- 2. ALL SPEED & TRAFFIC