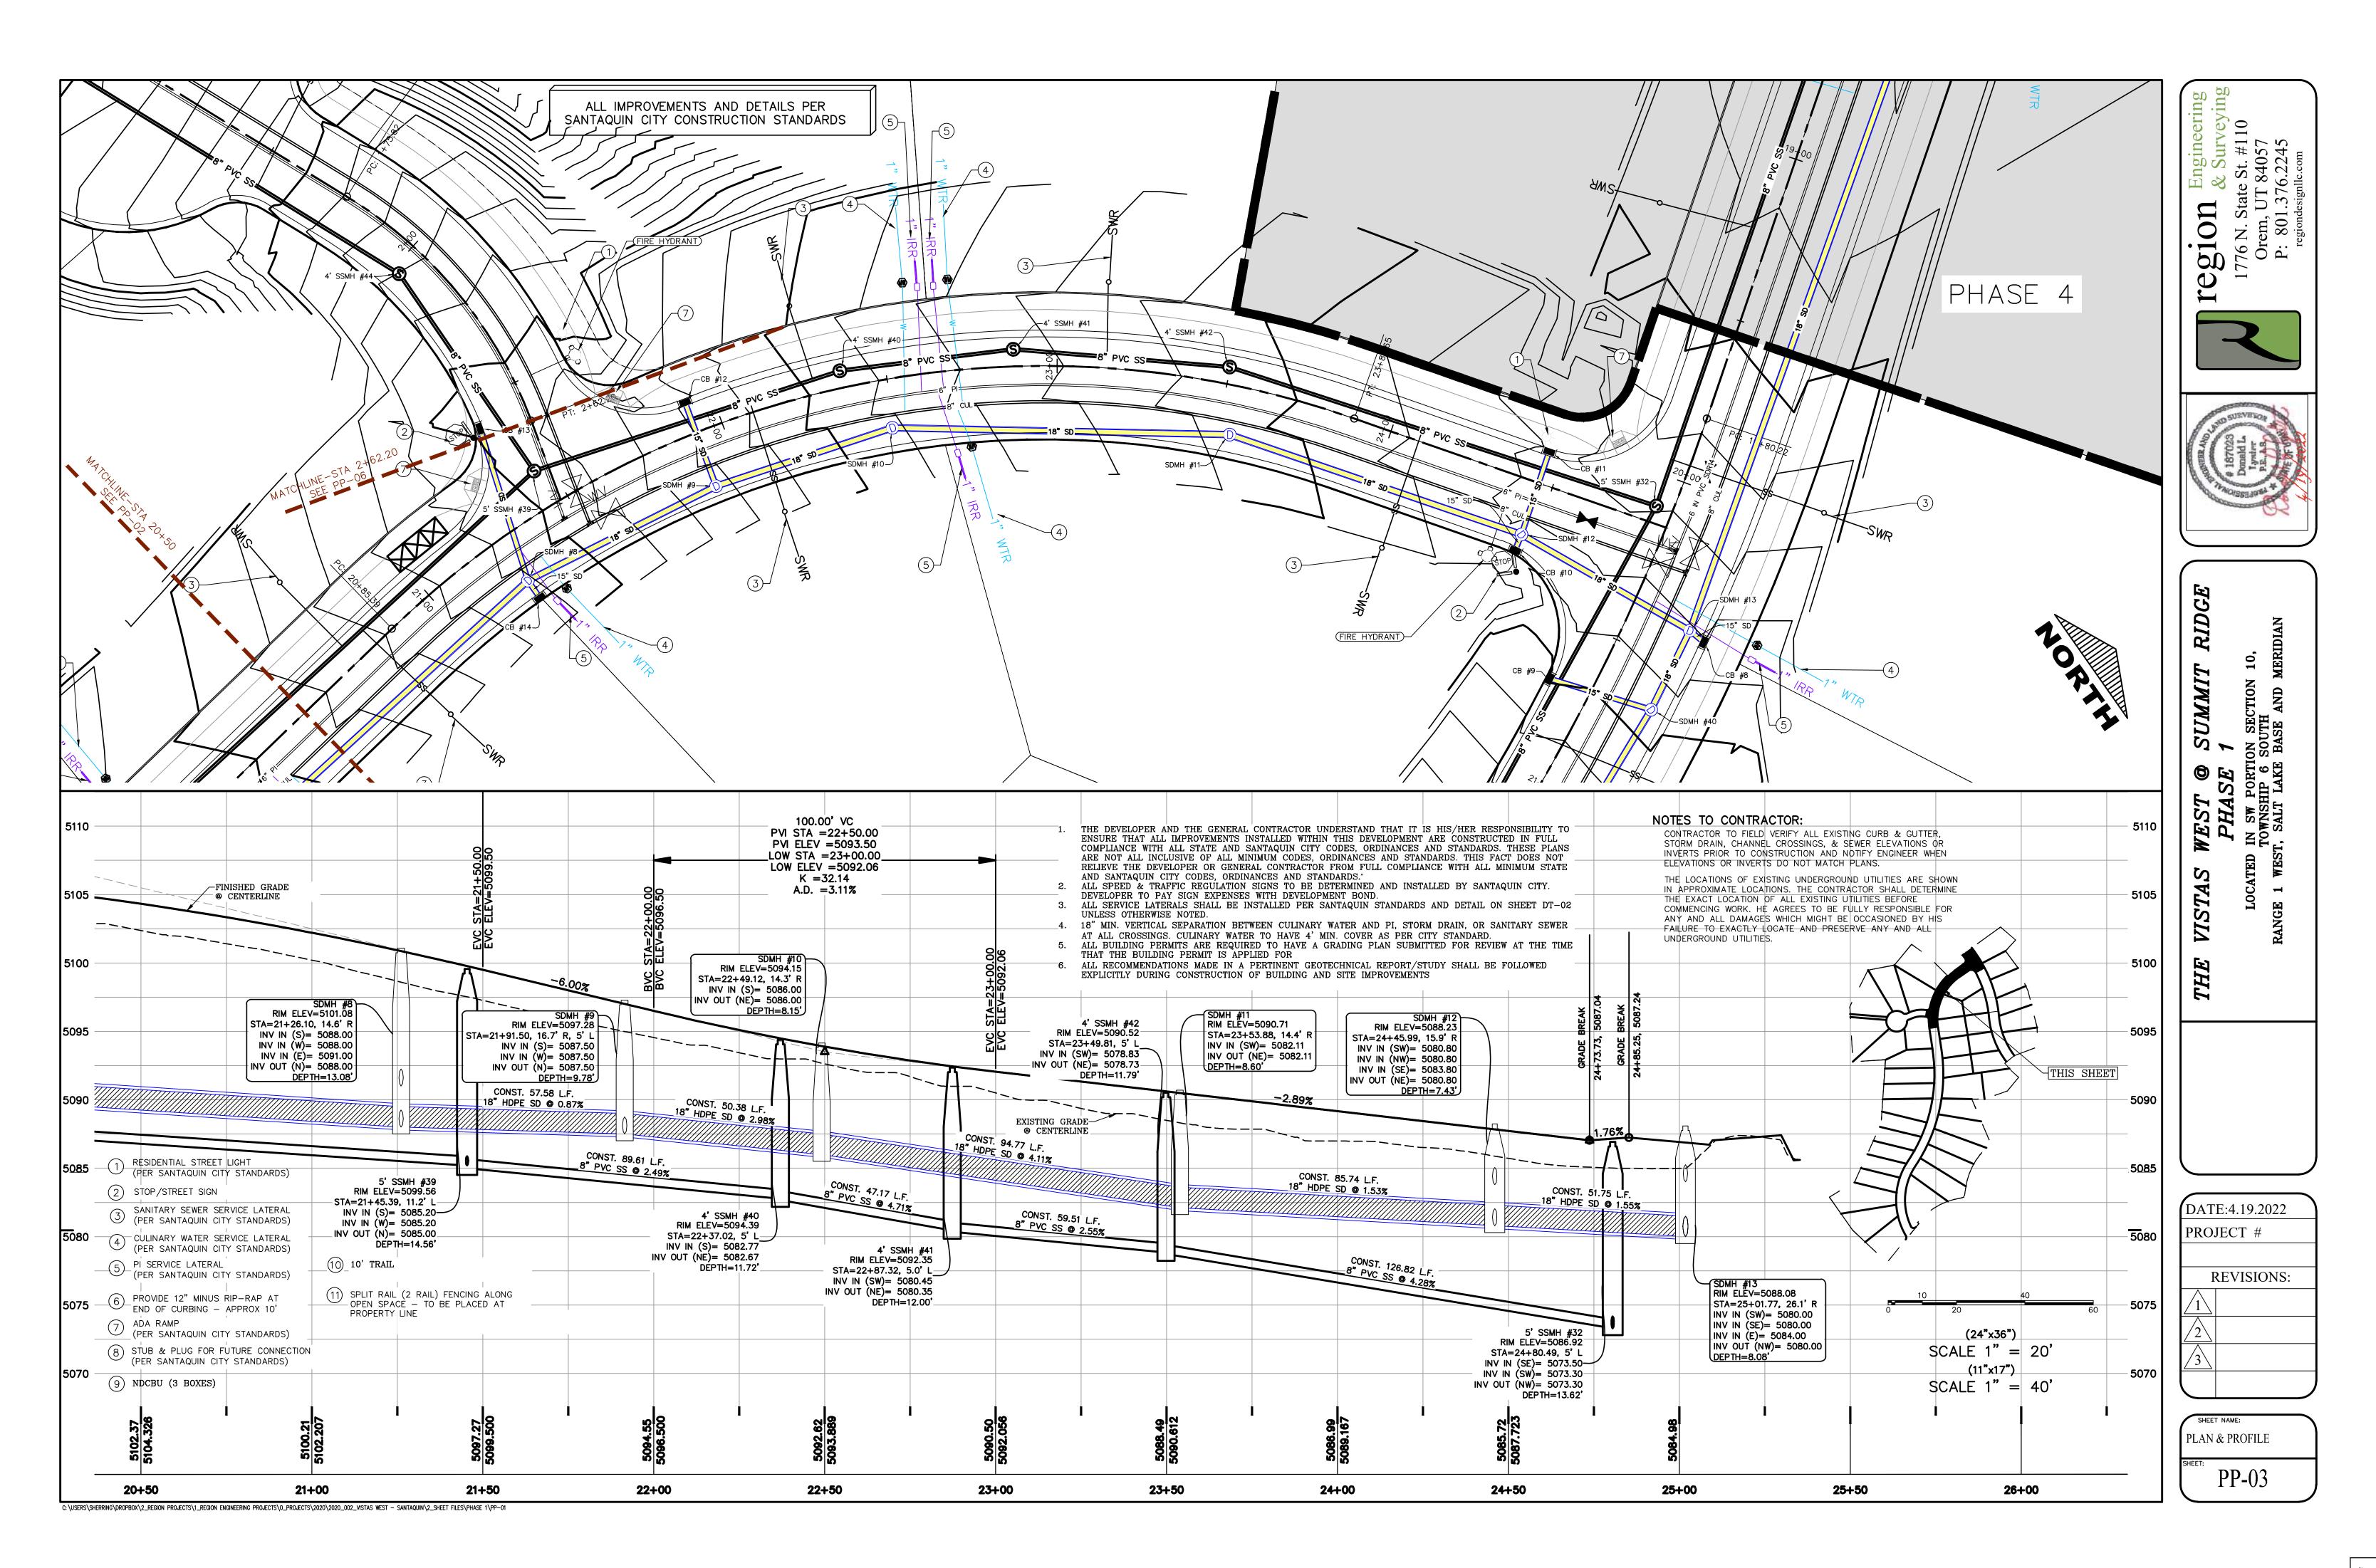

## **Discussion & Possible Action**

- 8. Vistas West Preliminary Subdivision, a proposed 95-lot subdivision located at approximately Vista Ridge Drive and Crest Dale Lane.
- 9. Contract #2 for Summit Ridge Booster Pump Station & Pipeline Installation
- 10. Reallocation of 2021-22 RAP Tax Dollars Prospector View Park & Trailhead
- 11. Potential Utah County Parks Grant Uses (\$5970.)
- 12. Out of State Training for John Bradley (2022 National Recreation and Parks Association Conference in Arizona)