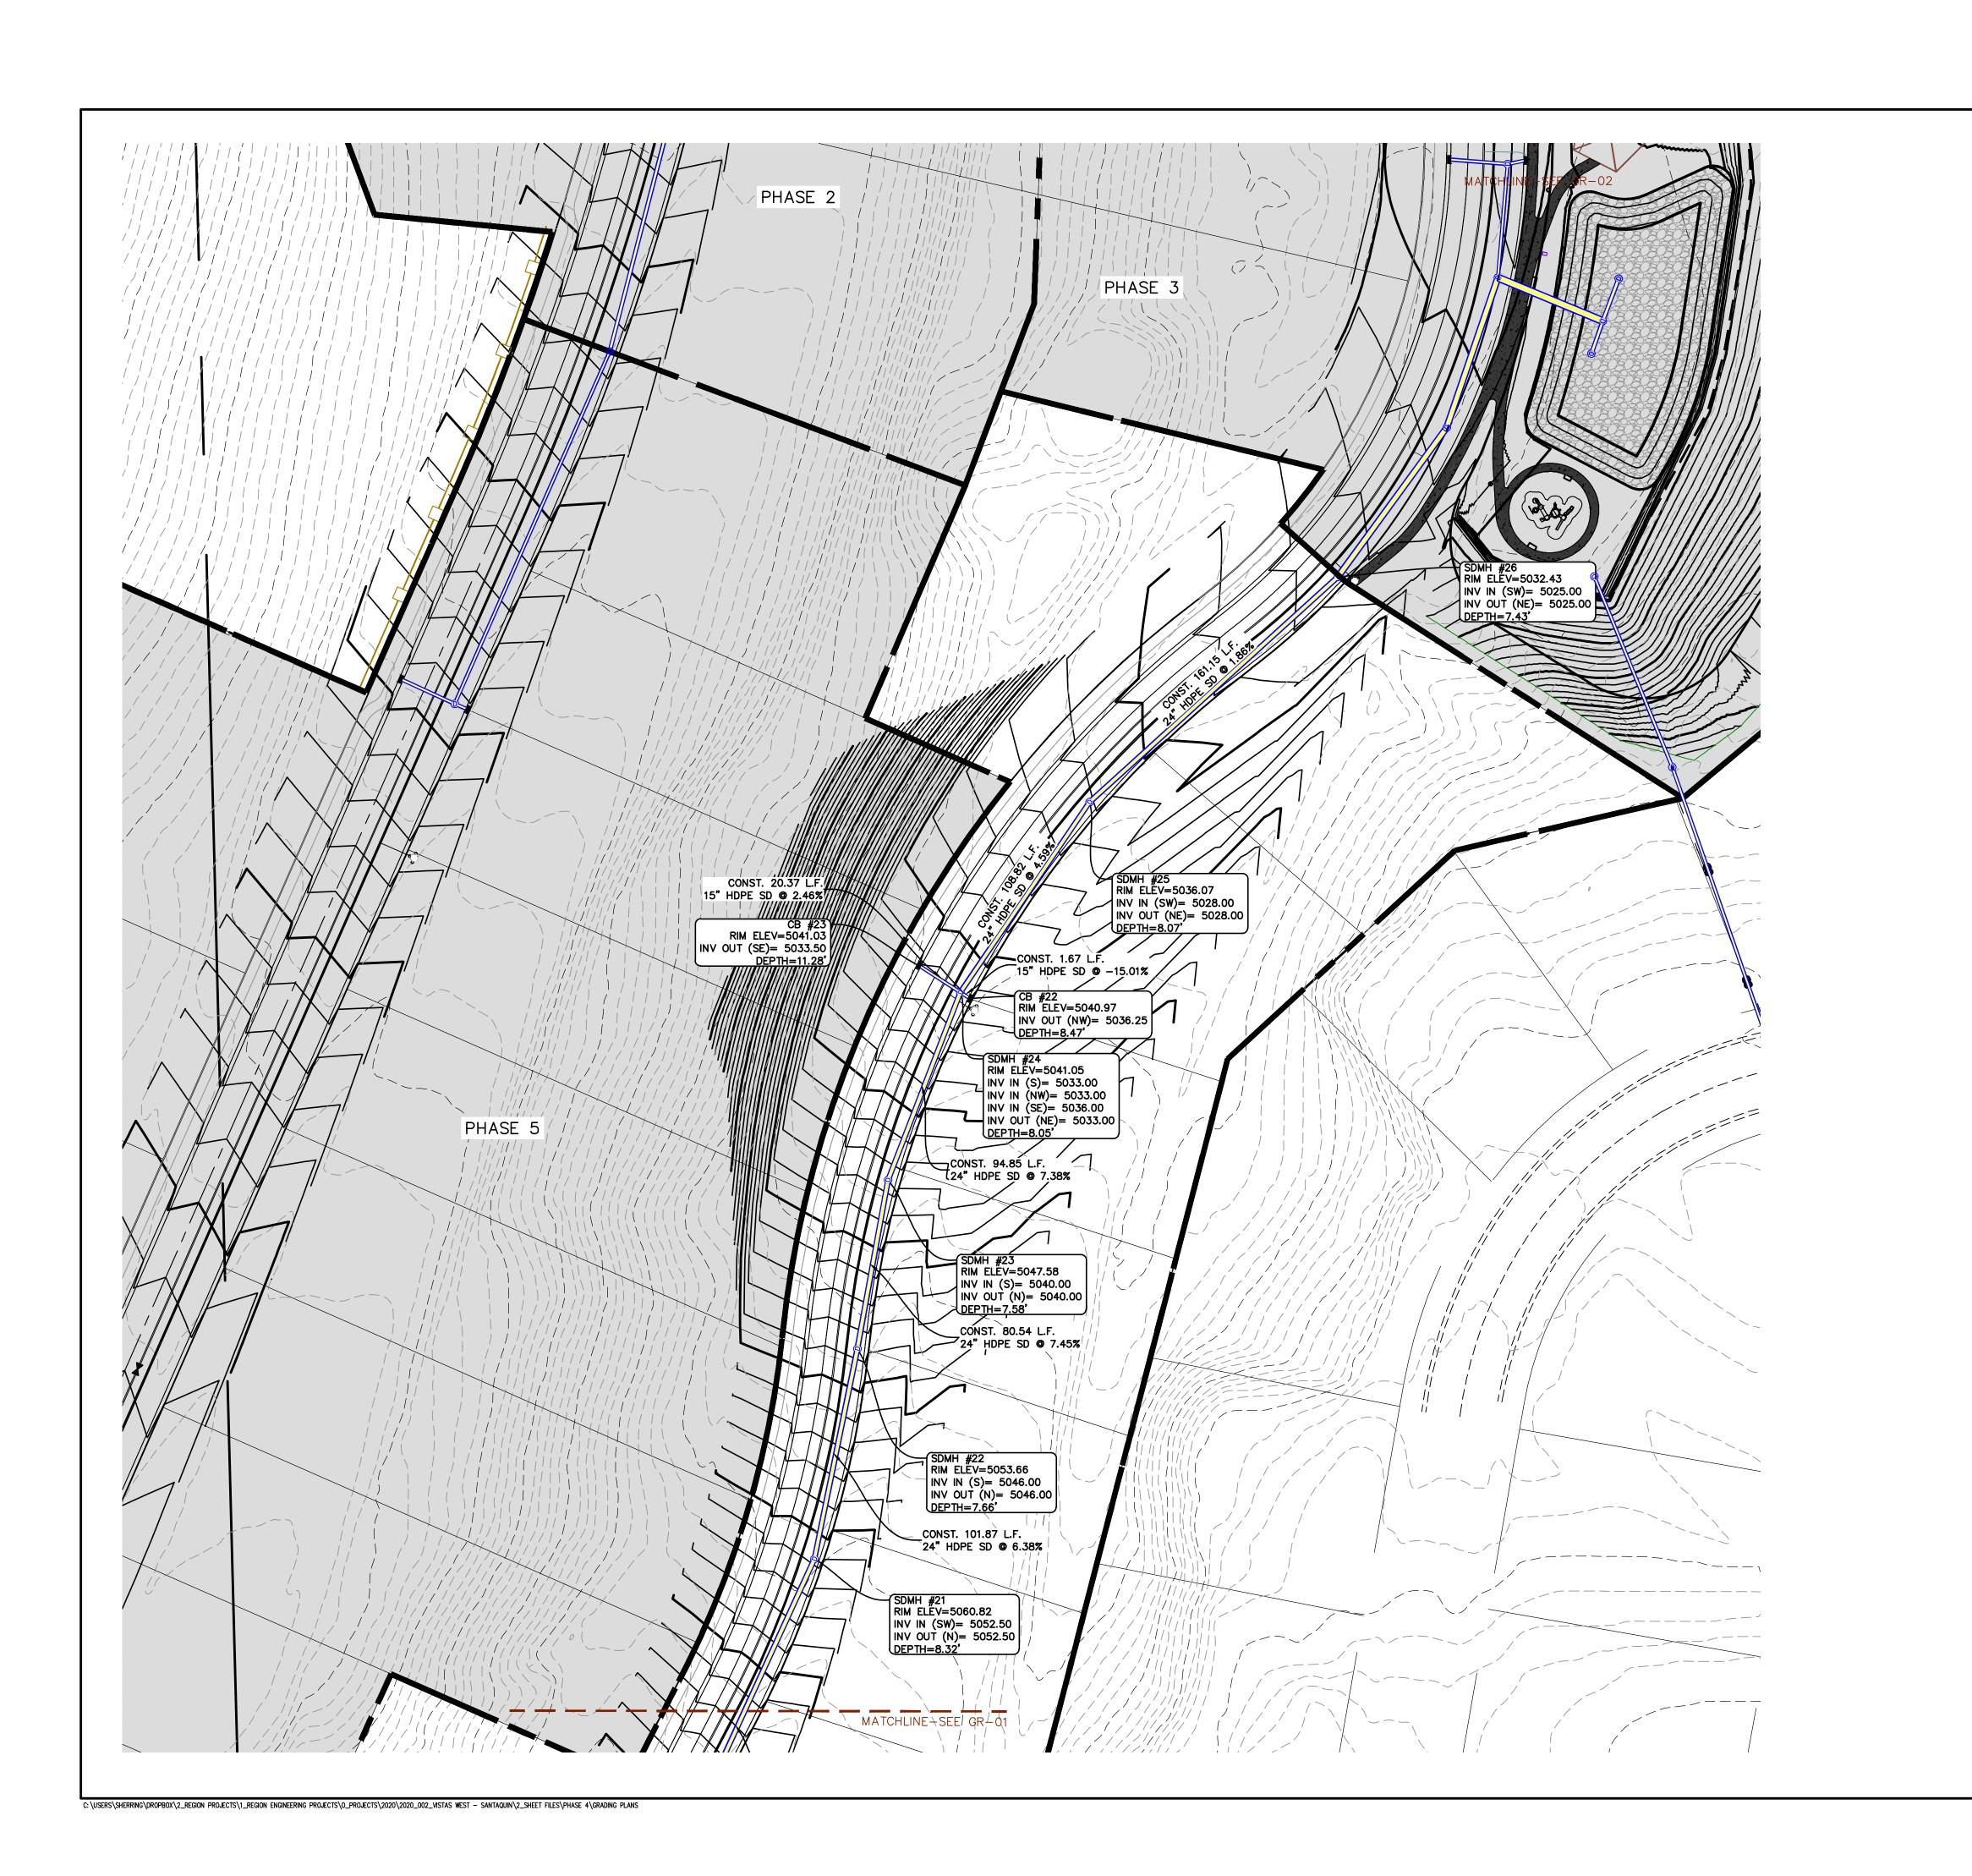

## **Discussion & Possible Action**

- 8. Vistas West Preliminary Subdivision, a proposed 95-lot subdivision located at approximately Vista Ridge Drive and Crest Dale Lane.
- 9. Contract #2 for Summit Ridge Booster Pump Station & Pipeline Installation
- 10. Reallocation of 2021-22 RAP Tax Dollars Prospector View Park & Trailhead
- 11. Potential Utah County Parks Grant Uses (\$5970.)
- 12. Out of State Training for John Bradley (2022 National Recreation and Parks Association Conference in Arizona)