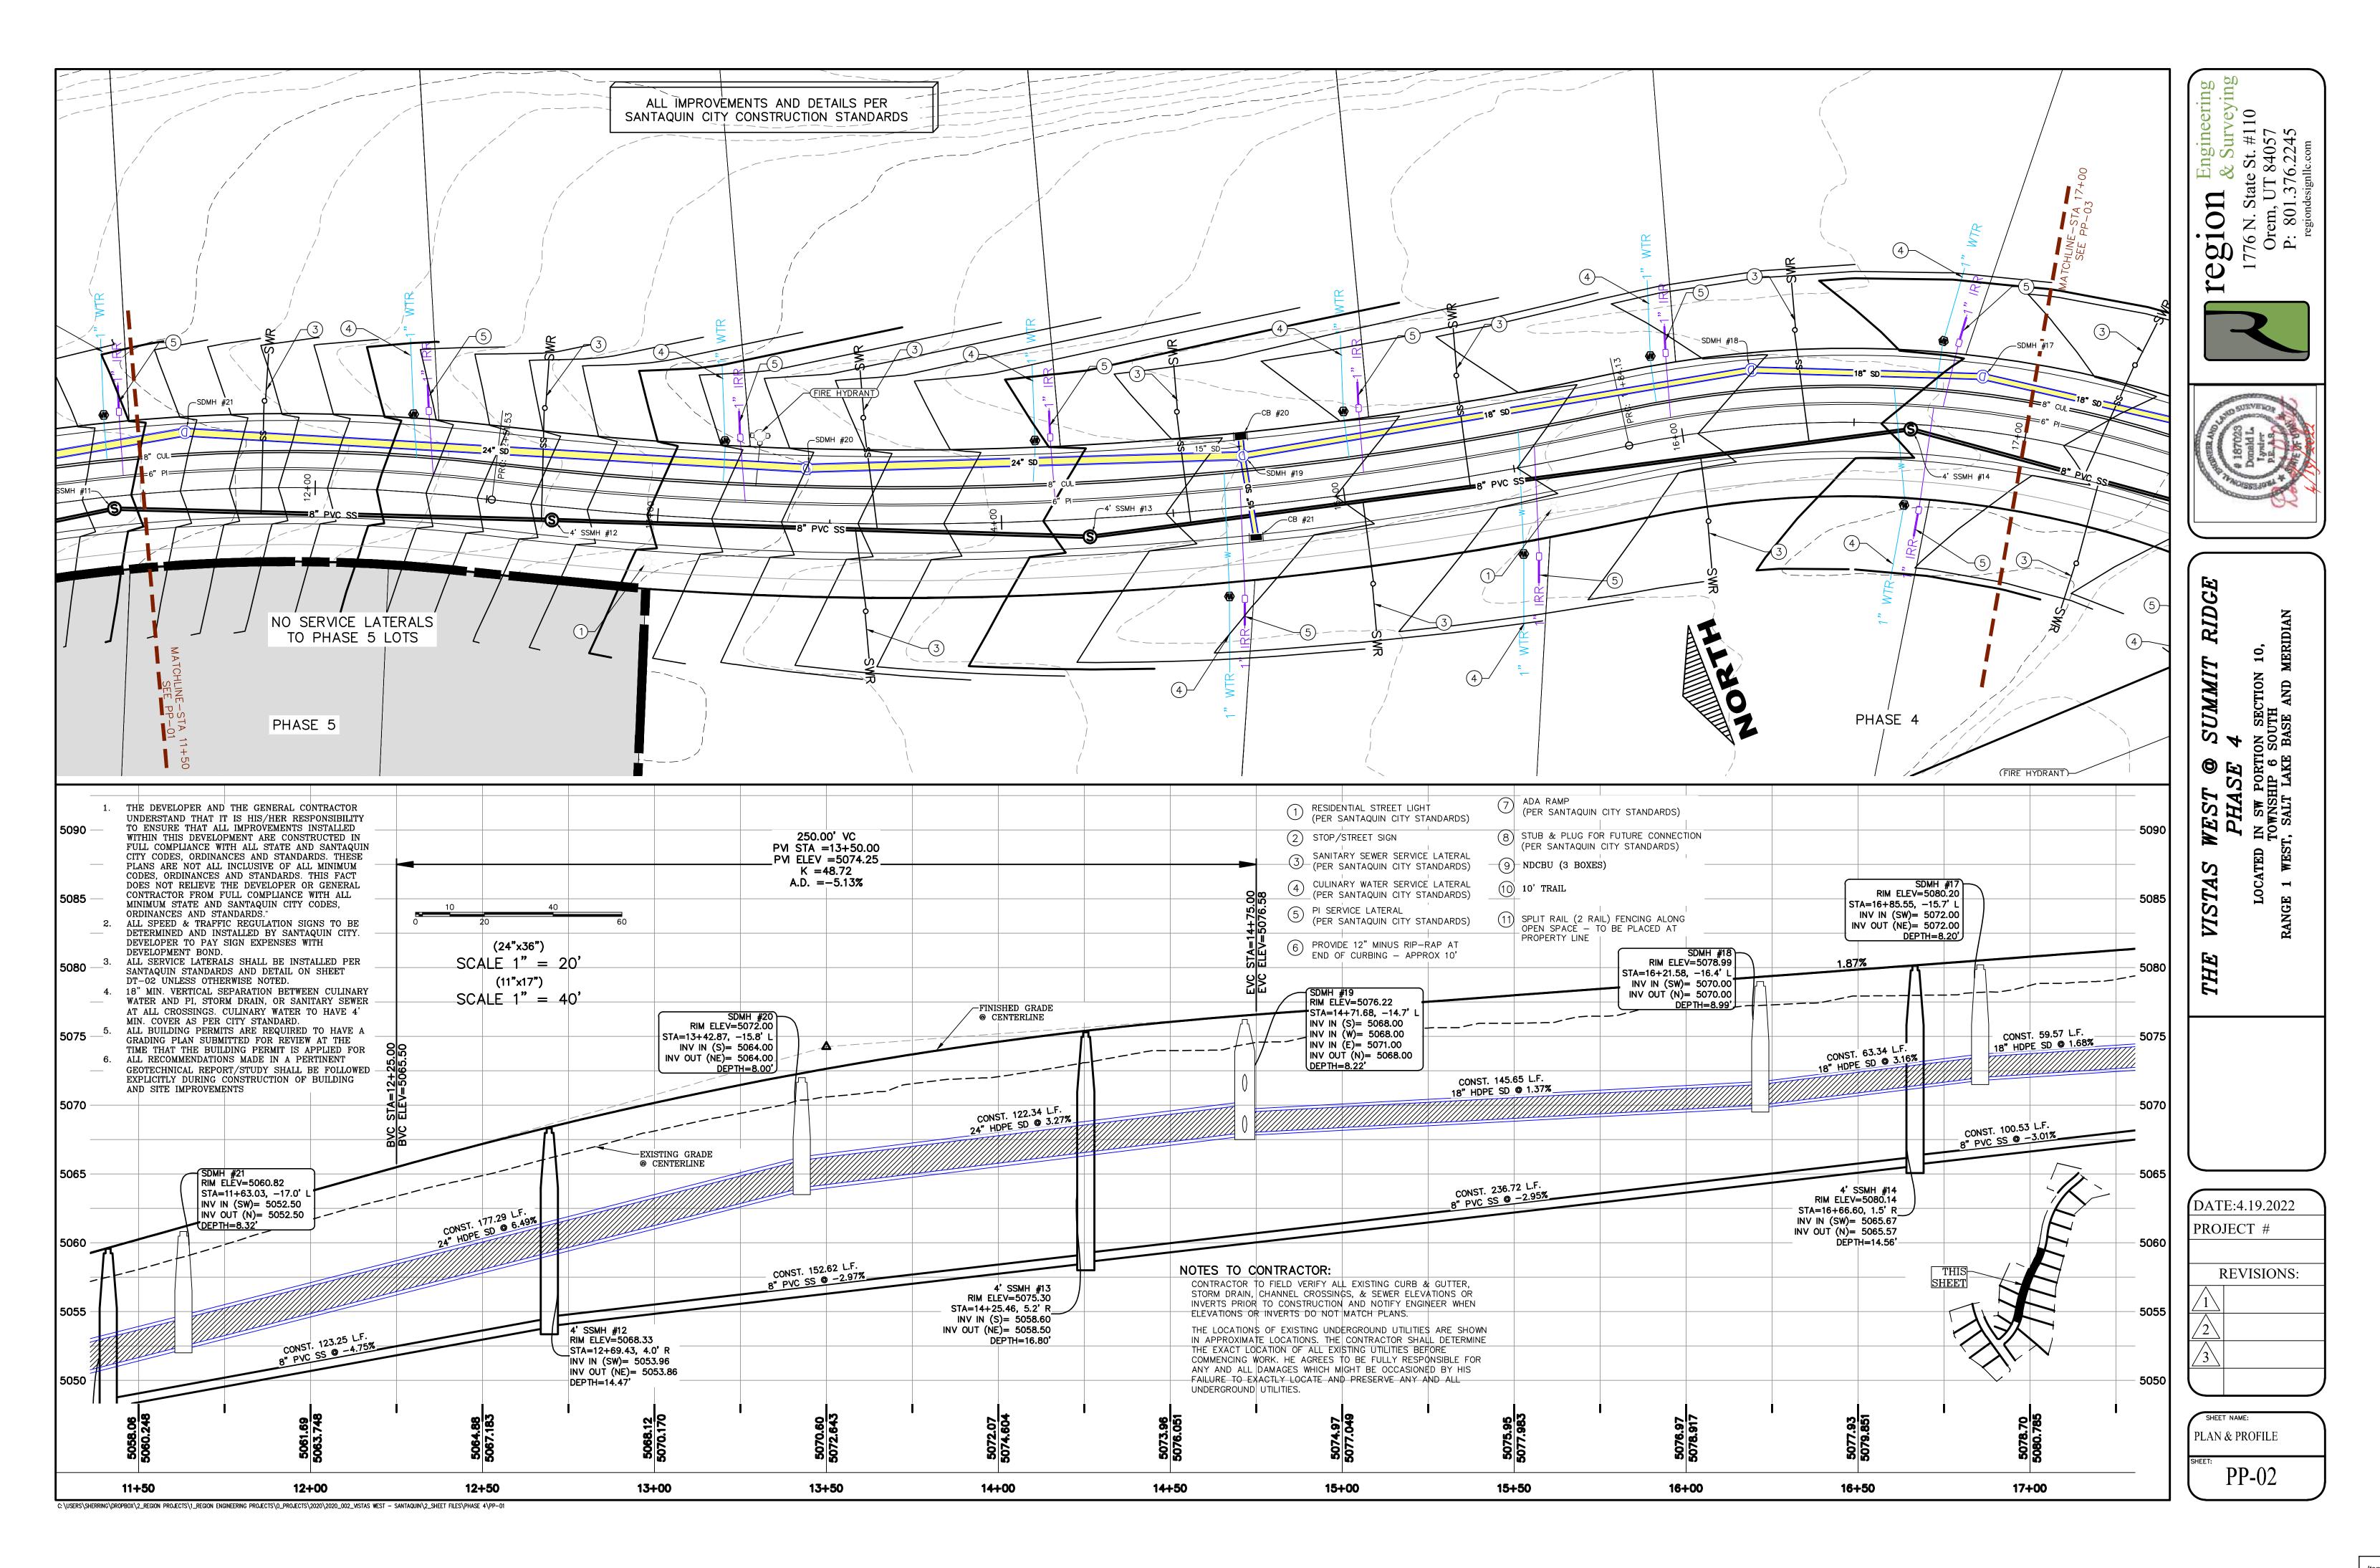

## **Discussion & Possible Action**

- 8. Vistas West Preliminary Subdivision, a proposed 95-lot subdivision located at approximately Vista Ridge Drive and Crest Dale Lane.
- 9. Contract #2 for Summit Ridge Booster Pump Station & Pipeline Installation
- 10. Reallocation of 2021-22 RAP Tax Dollars Prospector View Park & Trailhead
- 11. Potential Utah County Parks Grant Uses (\$5970.)
- 12. Out of State Training for John Bradley (2022 National Recreation and Parks Association Conference in Arizona)