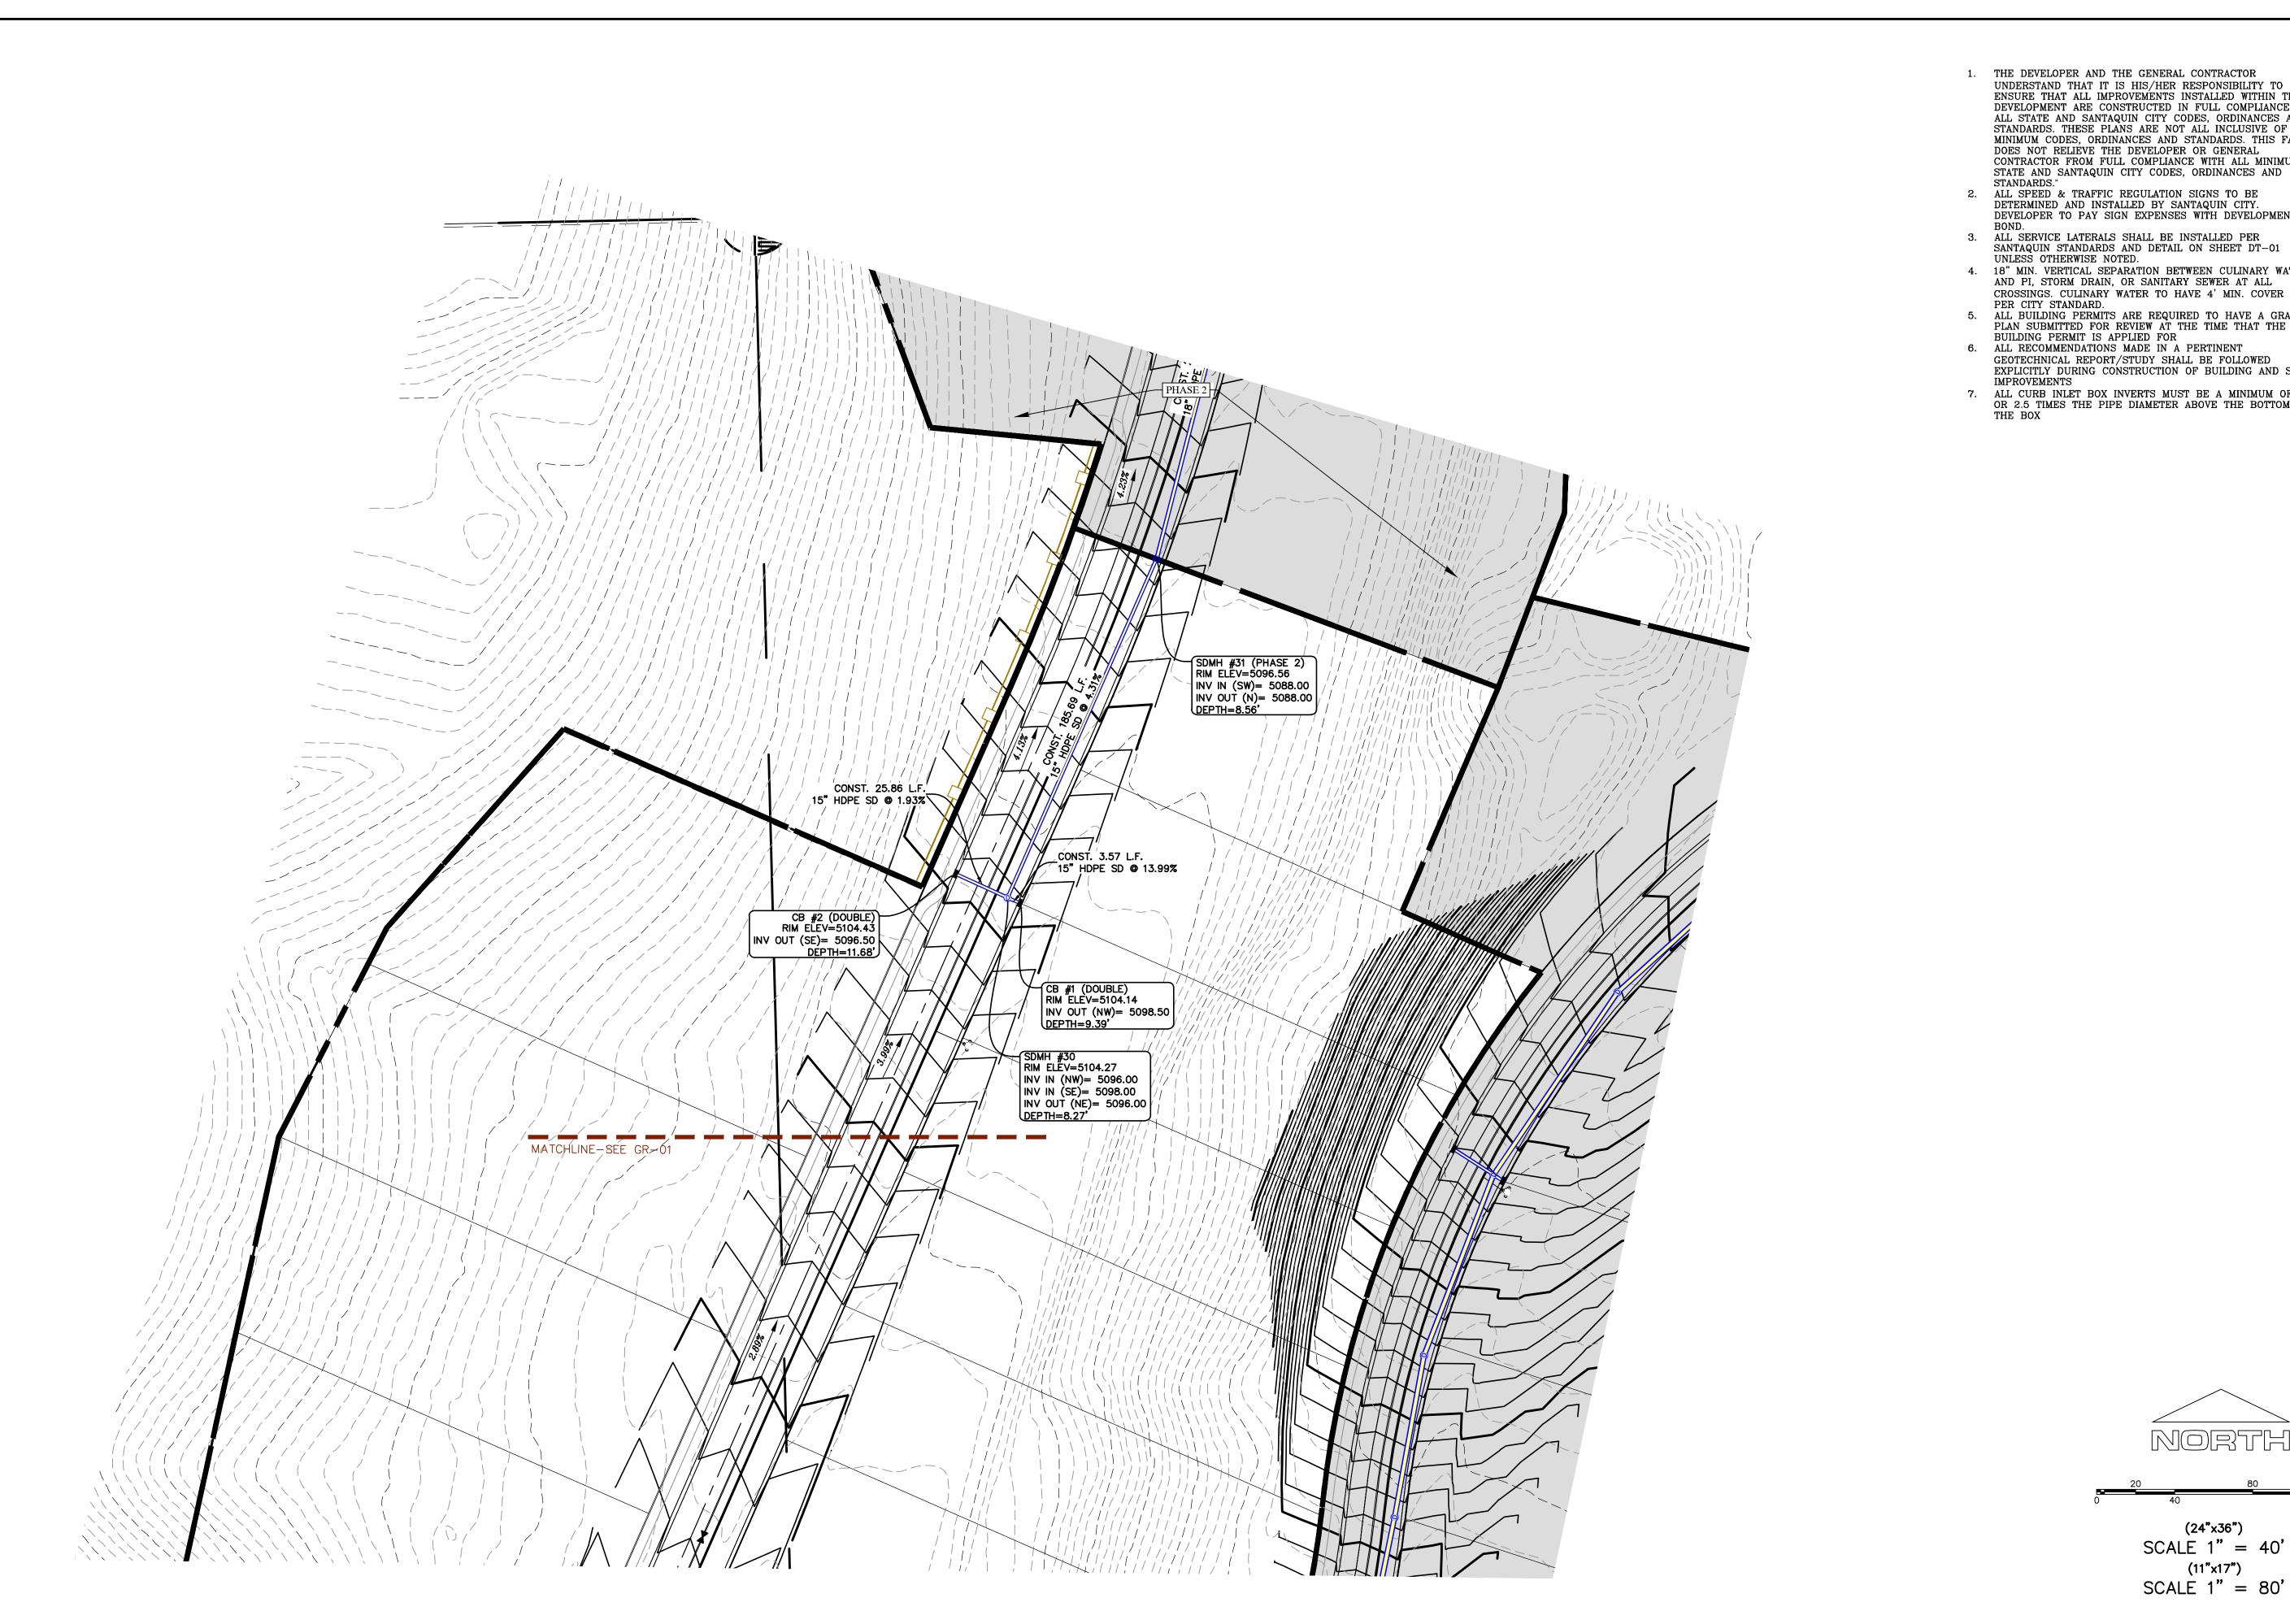

## **Discussion & Possible Action**

- 8. Vistas West Preliminary Subdivision, a proposed 95-lot subdivision located at approximately Vista Ridge Drive and Crest Dale Lane.
- 9. Contract #2 for Summit Ridge Booster Pump Station & Pipeline Installation
- 10. Reallocation of 2021-22 RAP Tax Dollars Prospector View Park & Trailhead
- 11. Potential Utah County Parks Grant Uses (\$5970.)
- 12. Out of State Training for John Bradley (2022 National Recreation and Parks Association Conference in Arizona)