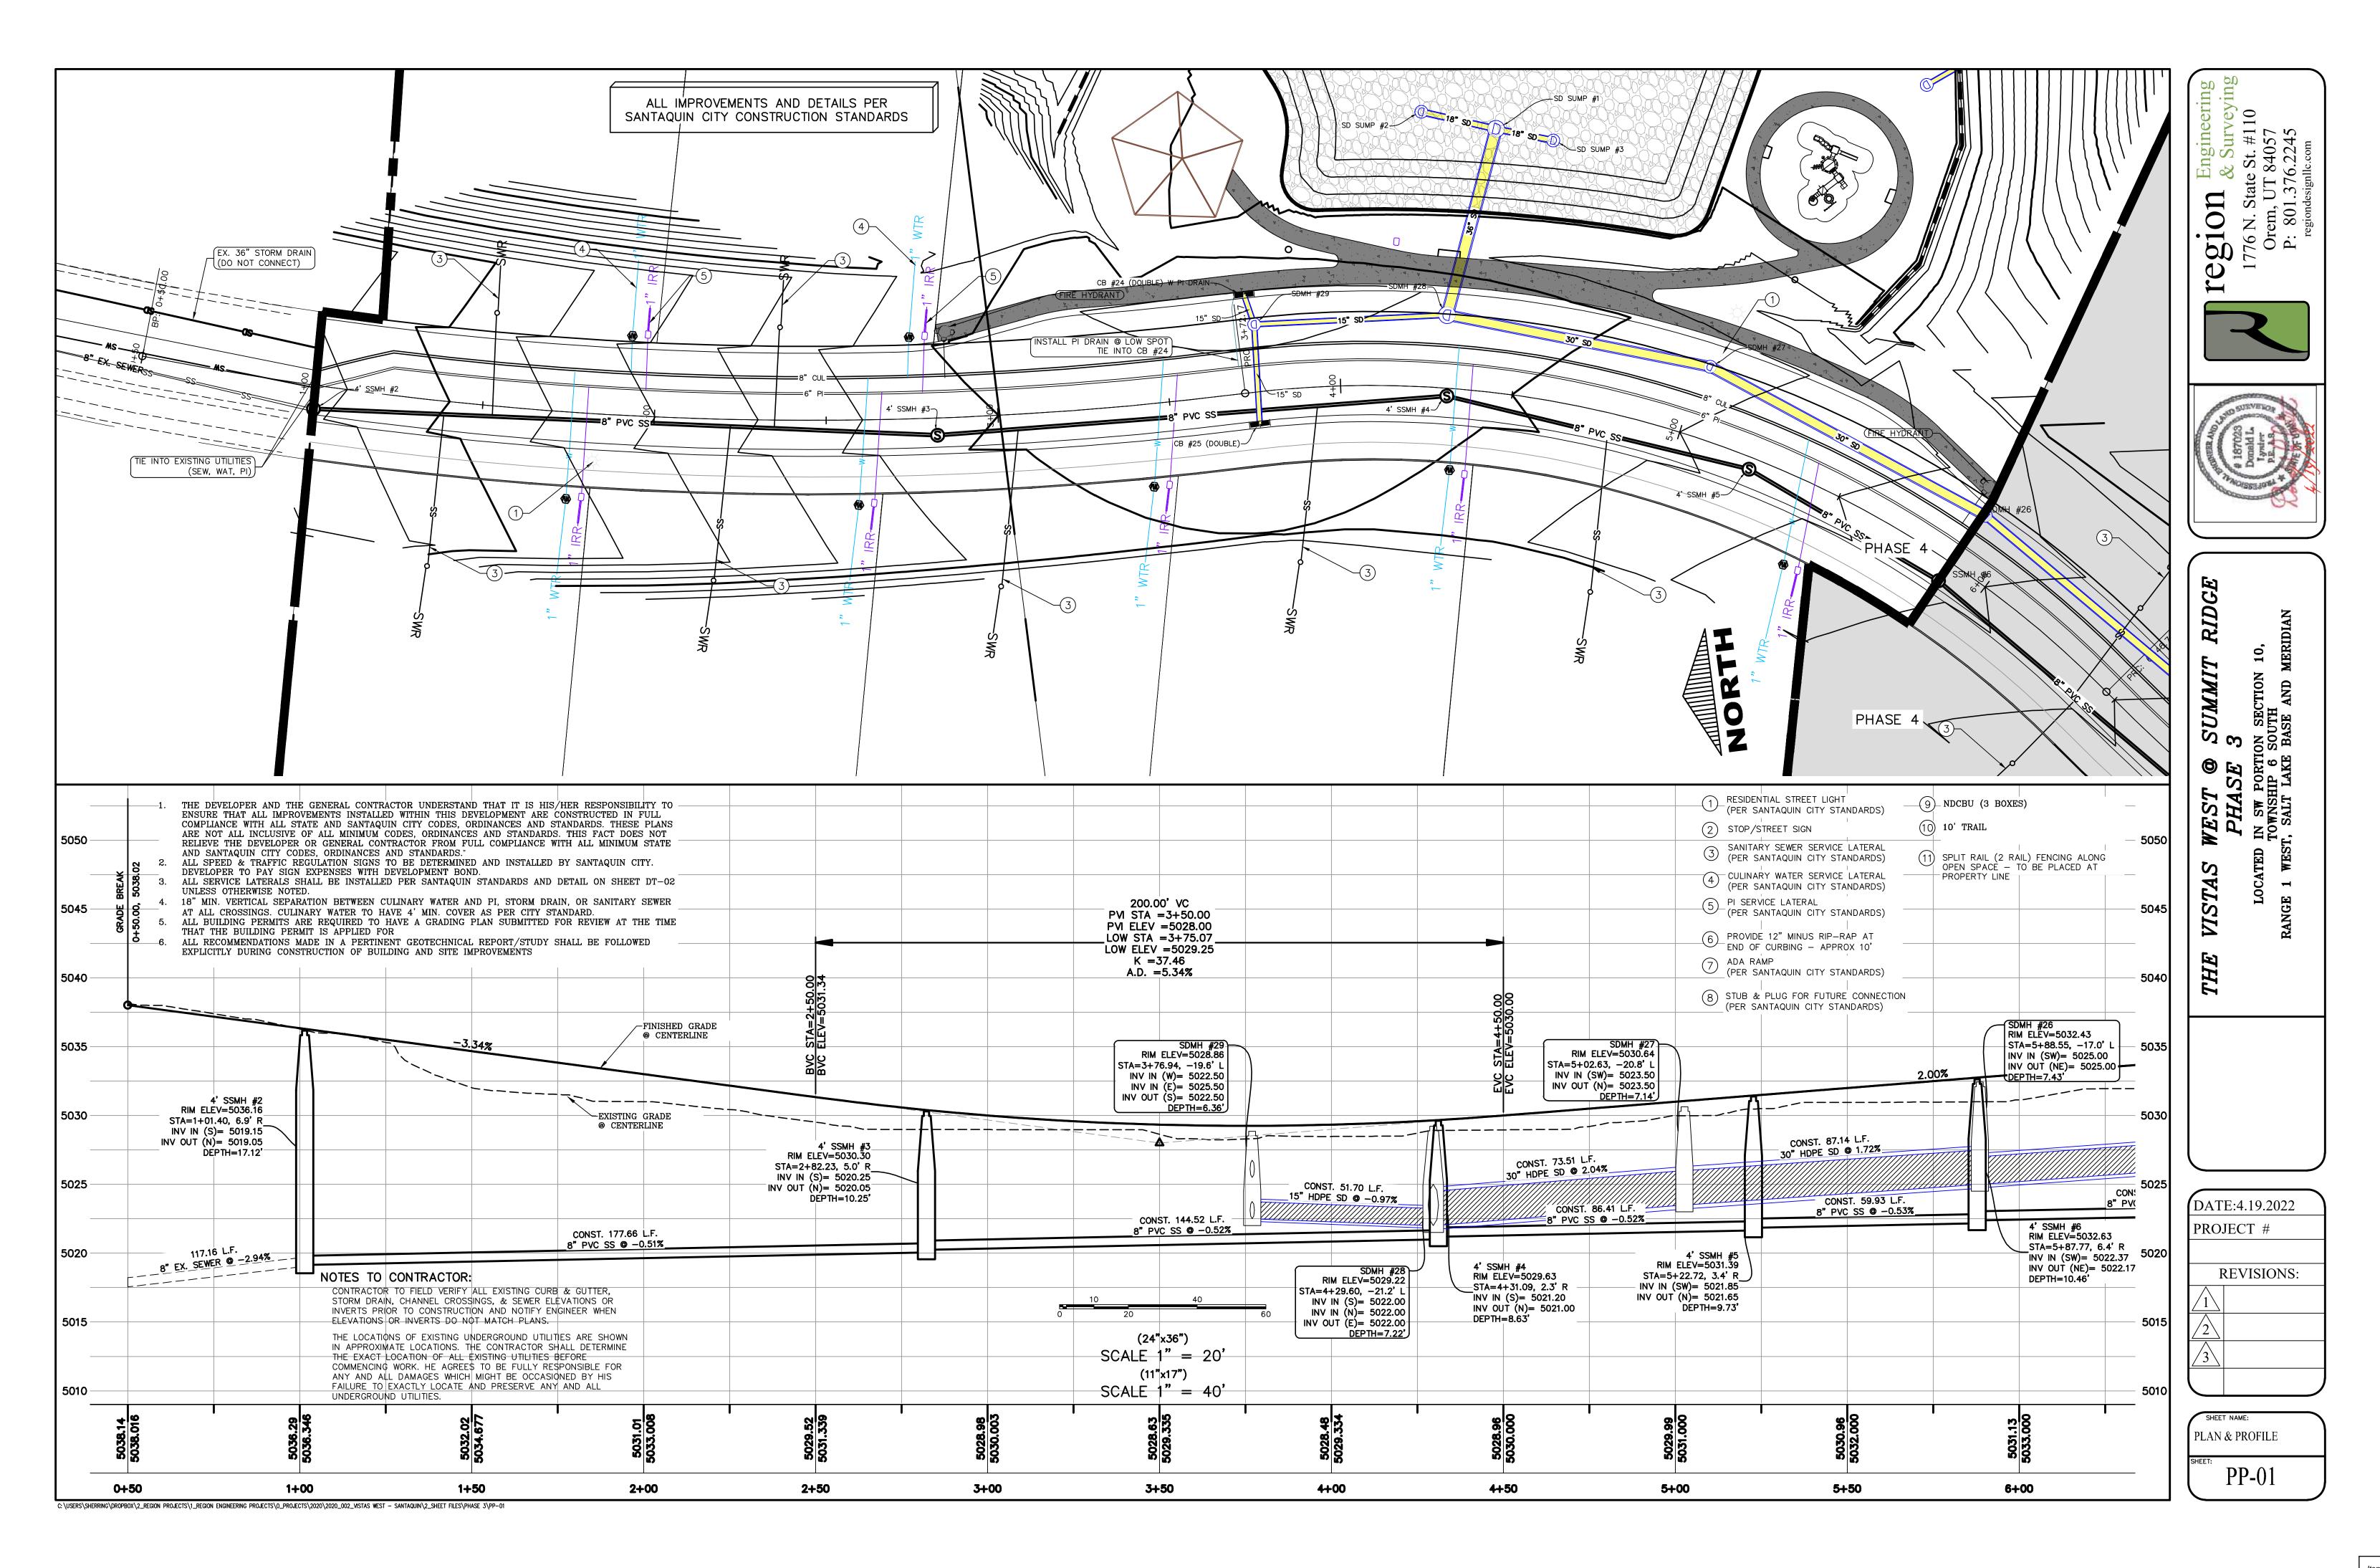

## **Discussion & Possible Action**

- 8. Vistas West Preliminary Subdivision, a proposed 95-lot subdivision located at approximately Vista Ridge Drive and Crest Dale Lane.
- 9. Contract #2 for Summit Ridge Booster Pump Station & Pipeline Installation
- 10. Reallocation of 2021-22 RAP Tax Dollars Prospector View Park & Trailhead
- 11. Potential Utah County Parks Grant Uses (\$5970.)
- 12. Out of State Training for John Bradley (2022 National Recreation and Parks Association Conference in Arizona)