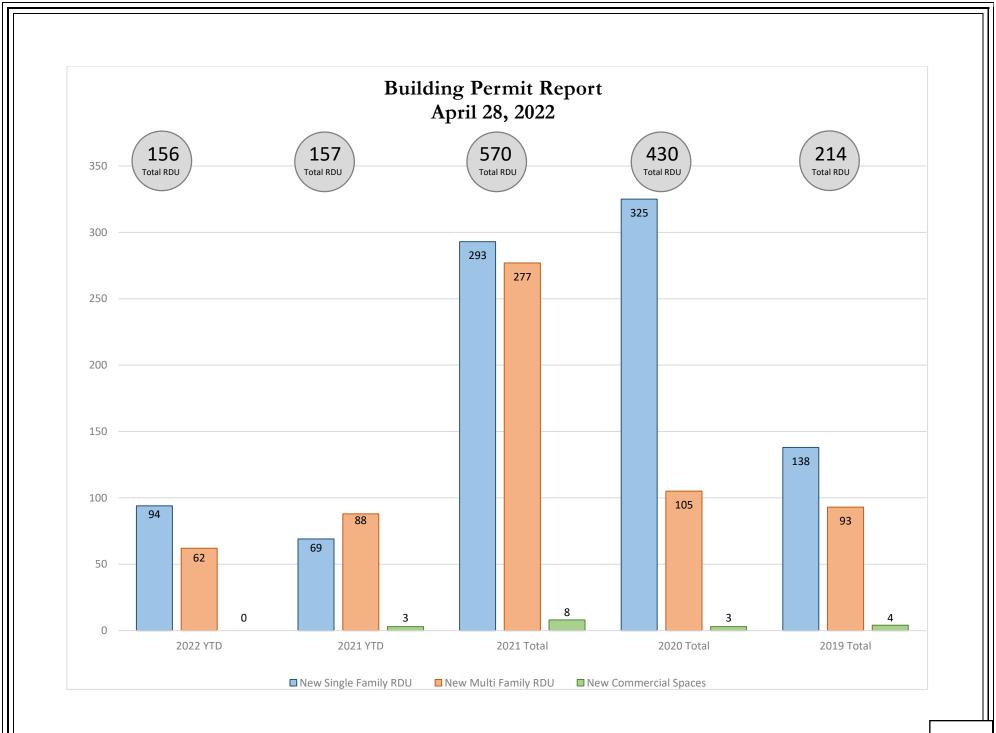

## **BUILDING PERMIT & BUSINESS LICENSE REPORT**

4. 2022 Building Permit and Business License Council Report