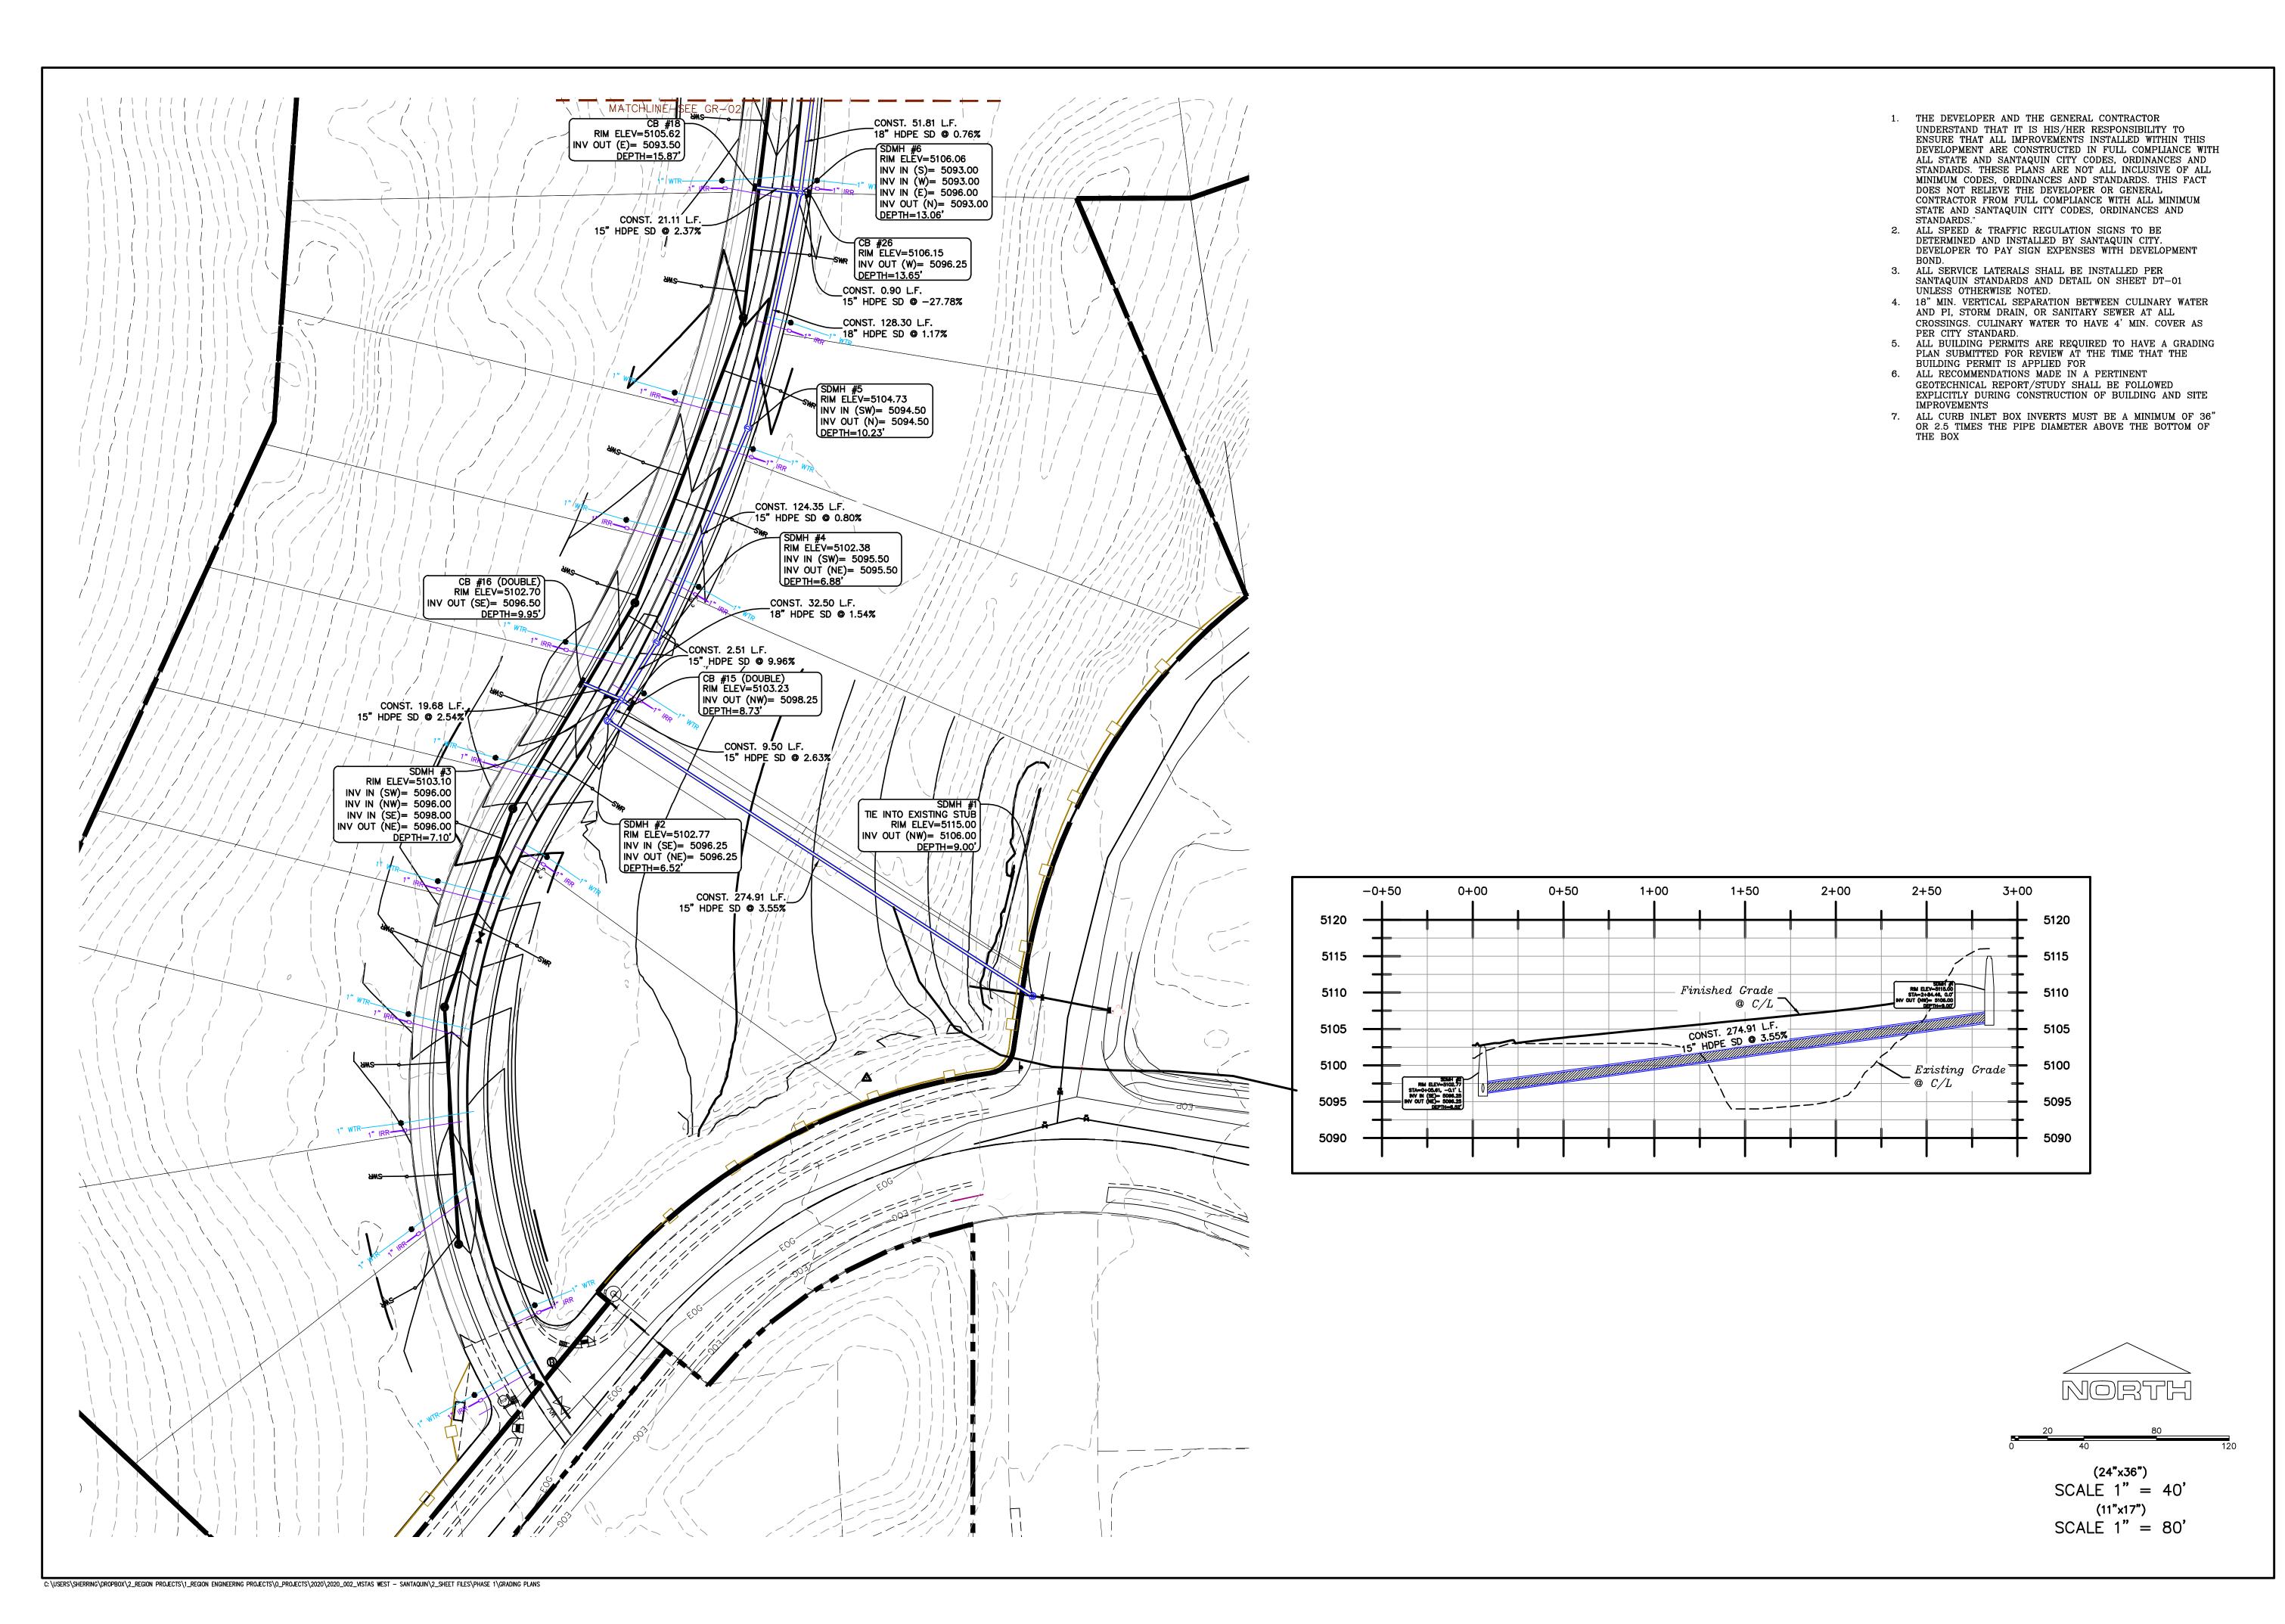

## **Discussion & Possible Action**

- 8. Vistas West Preliminary Subdivision, a proposed 95-lot subdivision located at approximately Vista Ridge Drive and Crest Dale Lane.
- 9. Contract #2 for Summit Ridge Booster Pump Station & Pipeline Installation
- 10. Reallocation of 2021-22 RAP Tax Dollars Prospector View Park & Trailhead
- 11. Potential Utah County Parks Grant Uses (\$5970.)
- 12. Out of State Training for John Bradley (2022 National Recreation and Parks Association Conference in Arizona)