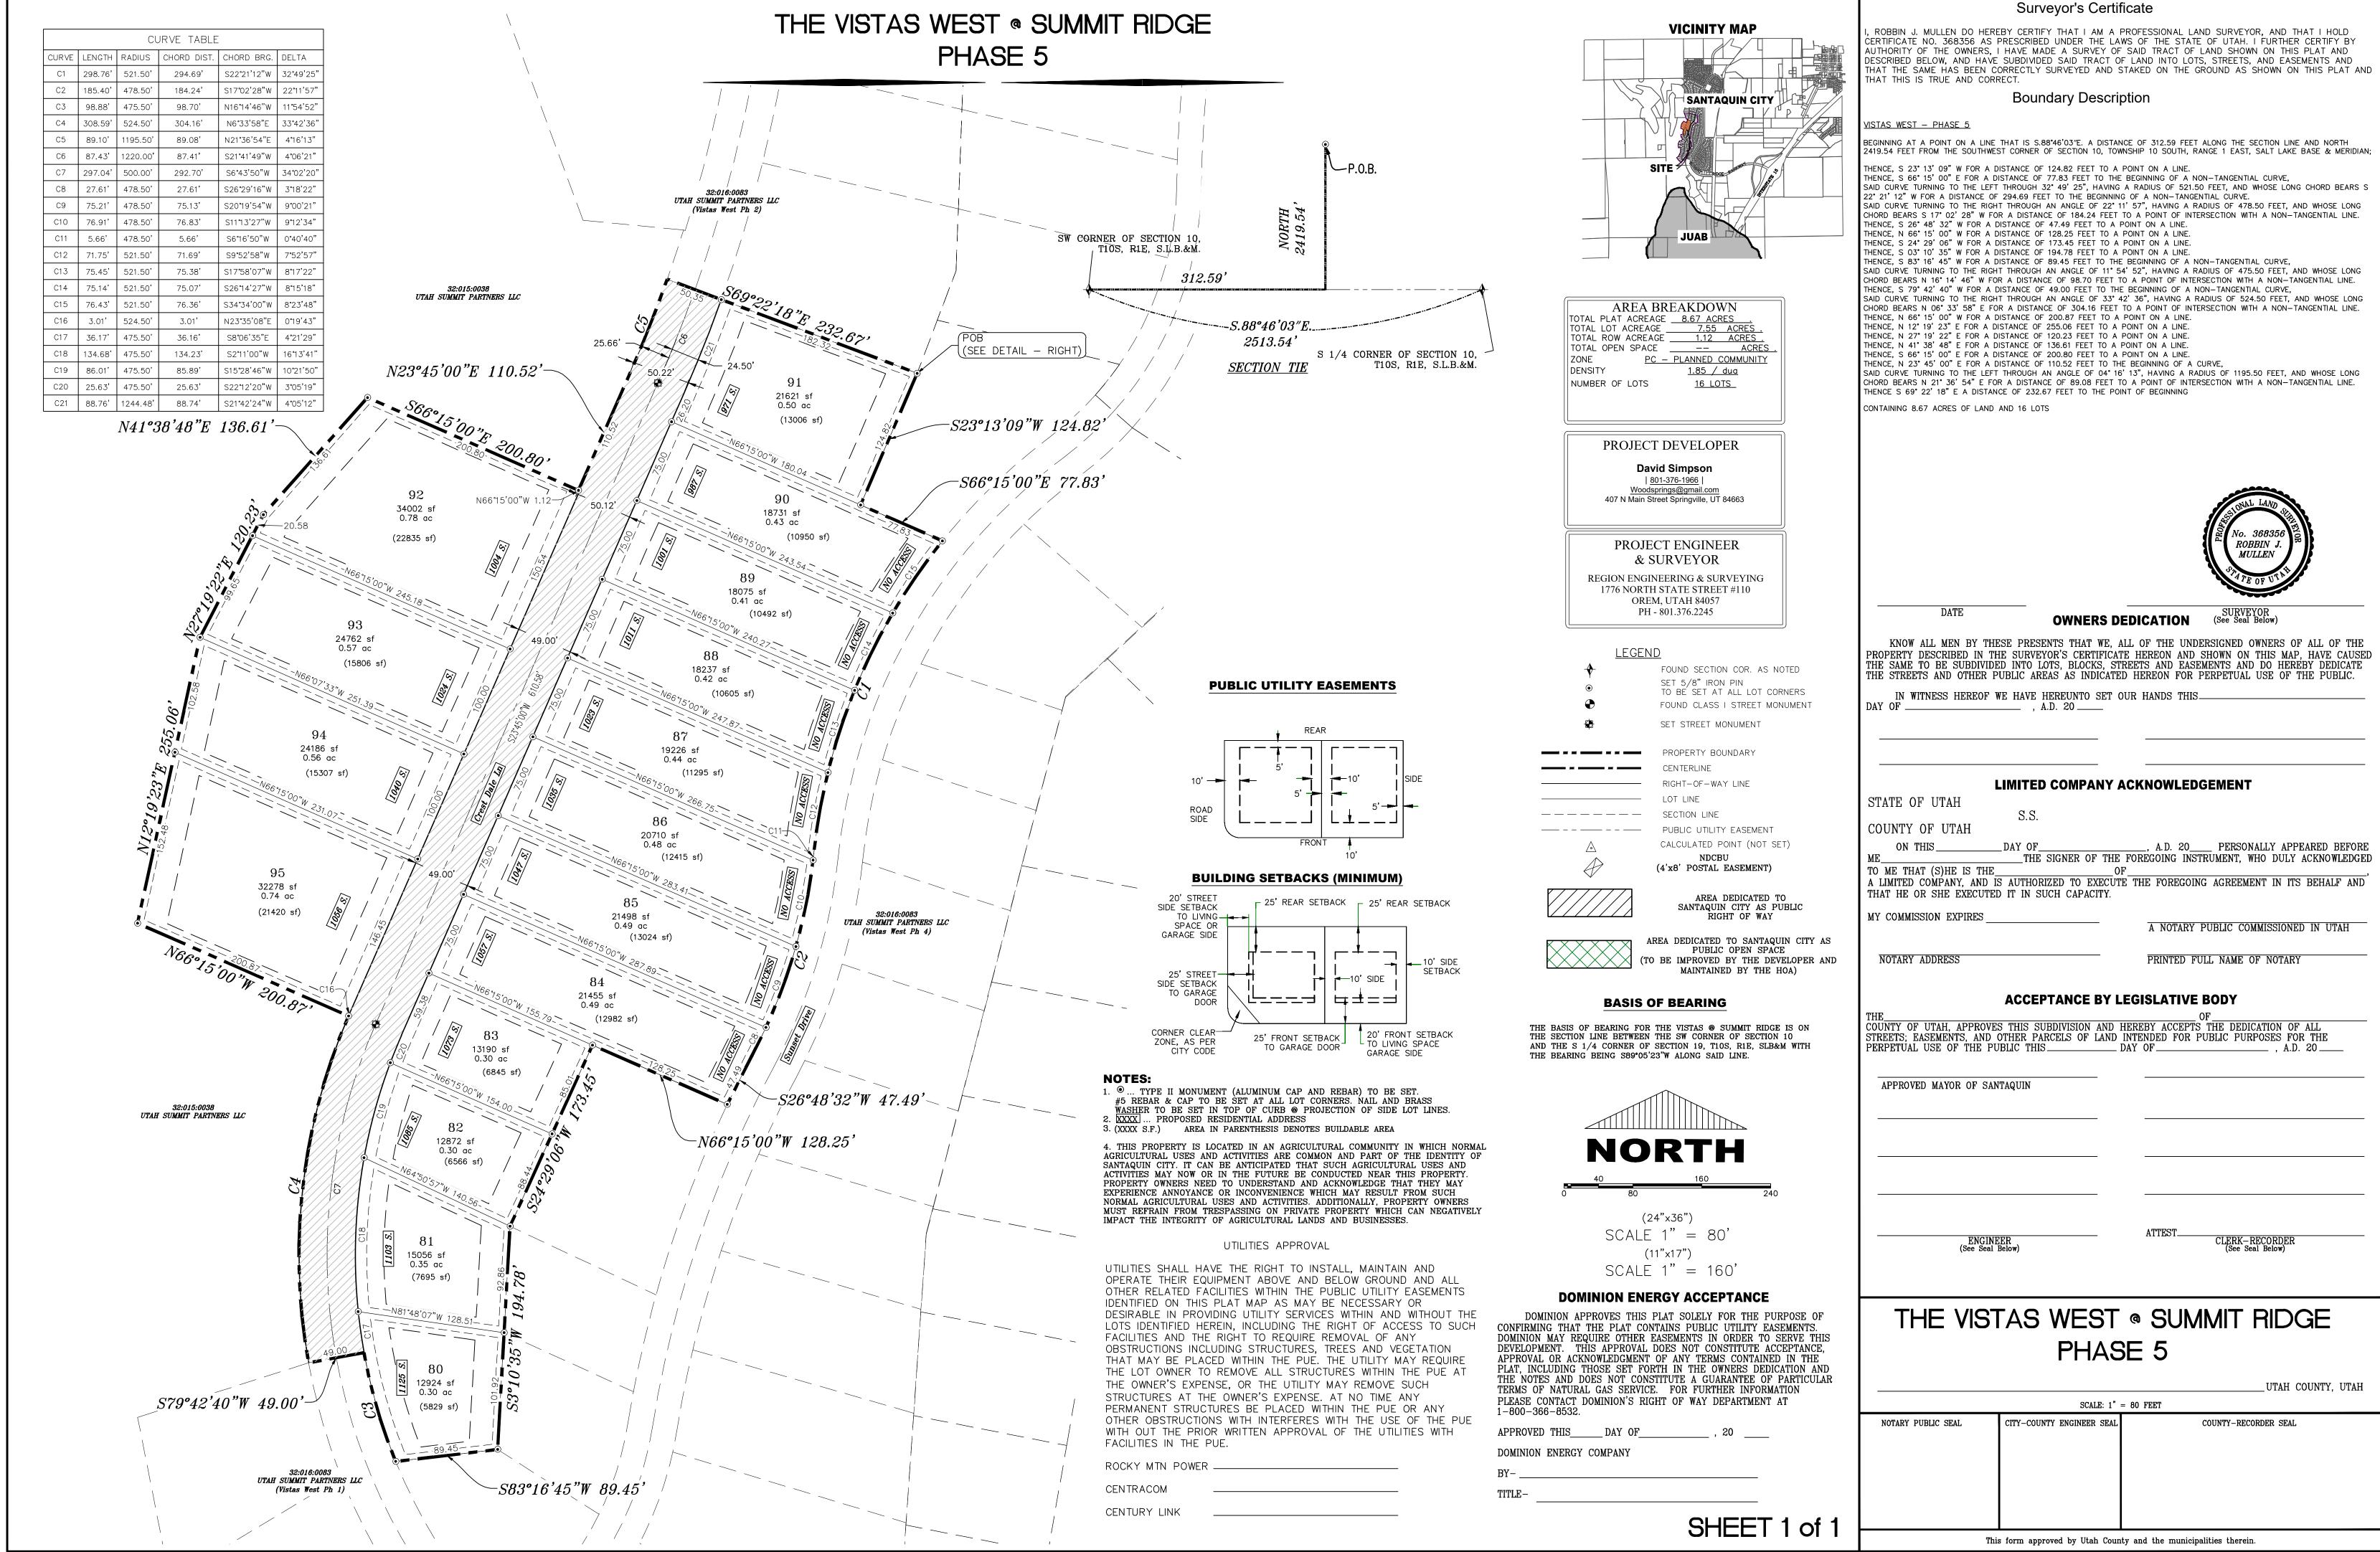

## **Discussion & Possible Action**

- 8. Vistas West Preliminary Subdivision, a proposed 95-lot subdivision located at approximately Vista Ridge Drive and Crest Dale Lane.
- 9. Contract #2 for Summit Ridge Booster Pump Station & Pipeline Installation
- 10. Reallocation of 2021-22 RAP Tax Dollars Prospector View Park & Trailhead
- 11. Potential Utah County Parks Grant Uses (\$5970.)
- 12. Out of State Training for John Bradley (2022 National Recreation and Parks Association Conference in Arizona)