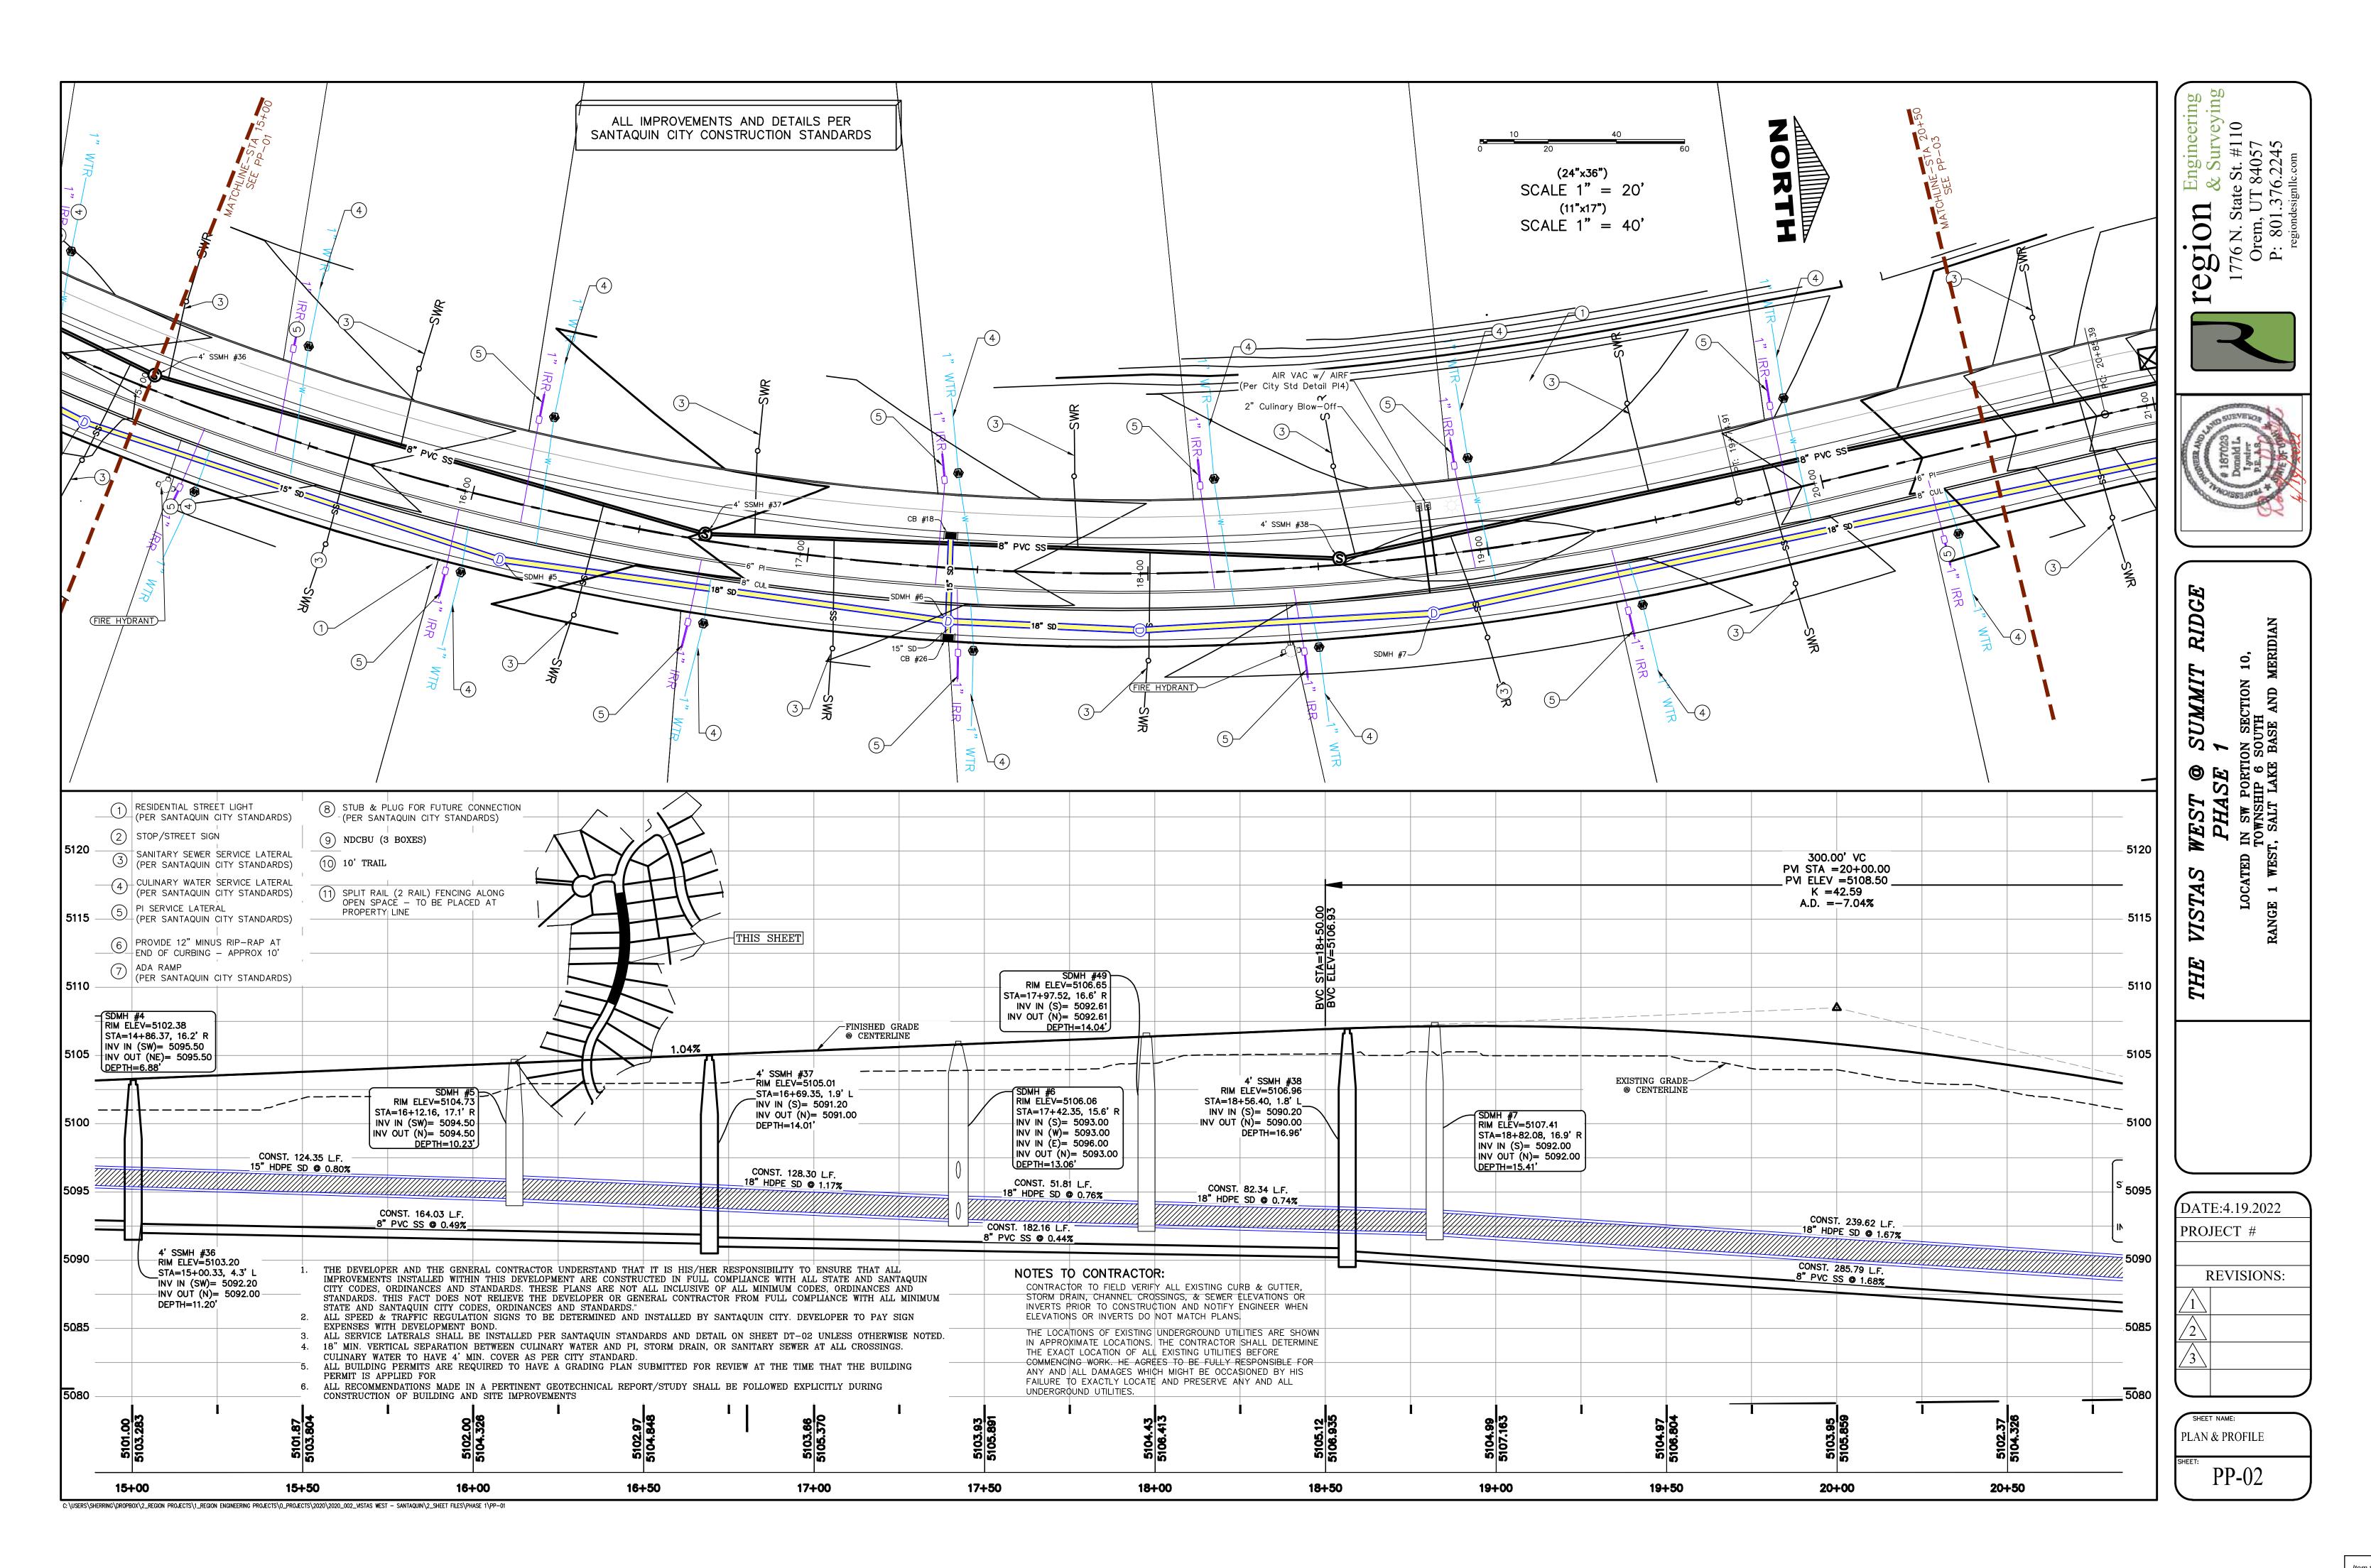

## **Discussion & Possible Action**

- 8. Vistas West Preliminary Subdivision, a proposed 95-lot subdivision located at approximately Vista Ridge Drive and Crest Dale Lane.
- 9. Contract #2 for Summit Ridge Booster Pump Station & Pipeline Installation
- 10. Reallocation of 2021-22 RAP Tax Dollars Prospector View Park & Trailhead
- 11. Potential Utah County Parks Grant Uses (\$5970.)
- 12. Out of State Training for John Bradley (2022 National Recreation and Parks Association Conference in Arizona)