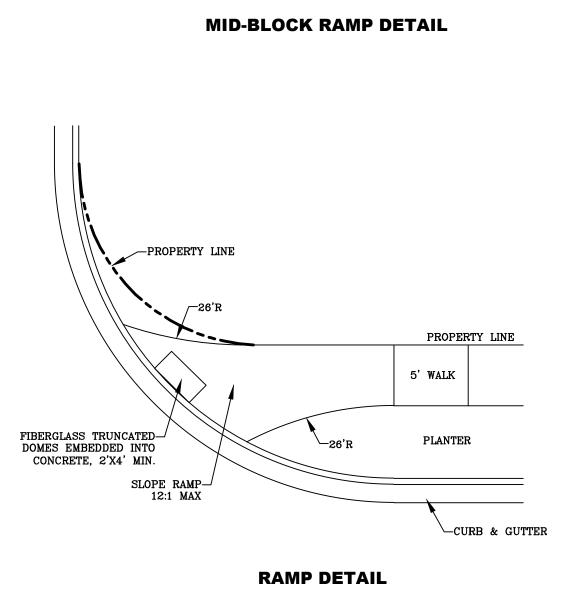

## **Discussion & Possible Action**

- 8. Vistas West Preliminary Subdivision, a proposed 95-lot subdivision located at approximately Vista Ridge Drive and Crest Dale Lane.
- 9. Contract #2 for Summit Ridge Booster Pump Station & Pipeline Installation
- 10. Reallocation of 2021-22 RAP Tax Dollars Prospector View Park & Trailhead
- 11. Potential Utah County Parks Grant Uses (\$5970.)
- 12. Out of State Training for John Bradley (2022 National Recreation and Parks Association Conference in Arizona)