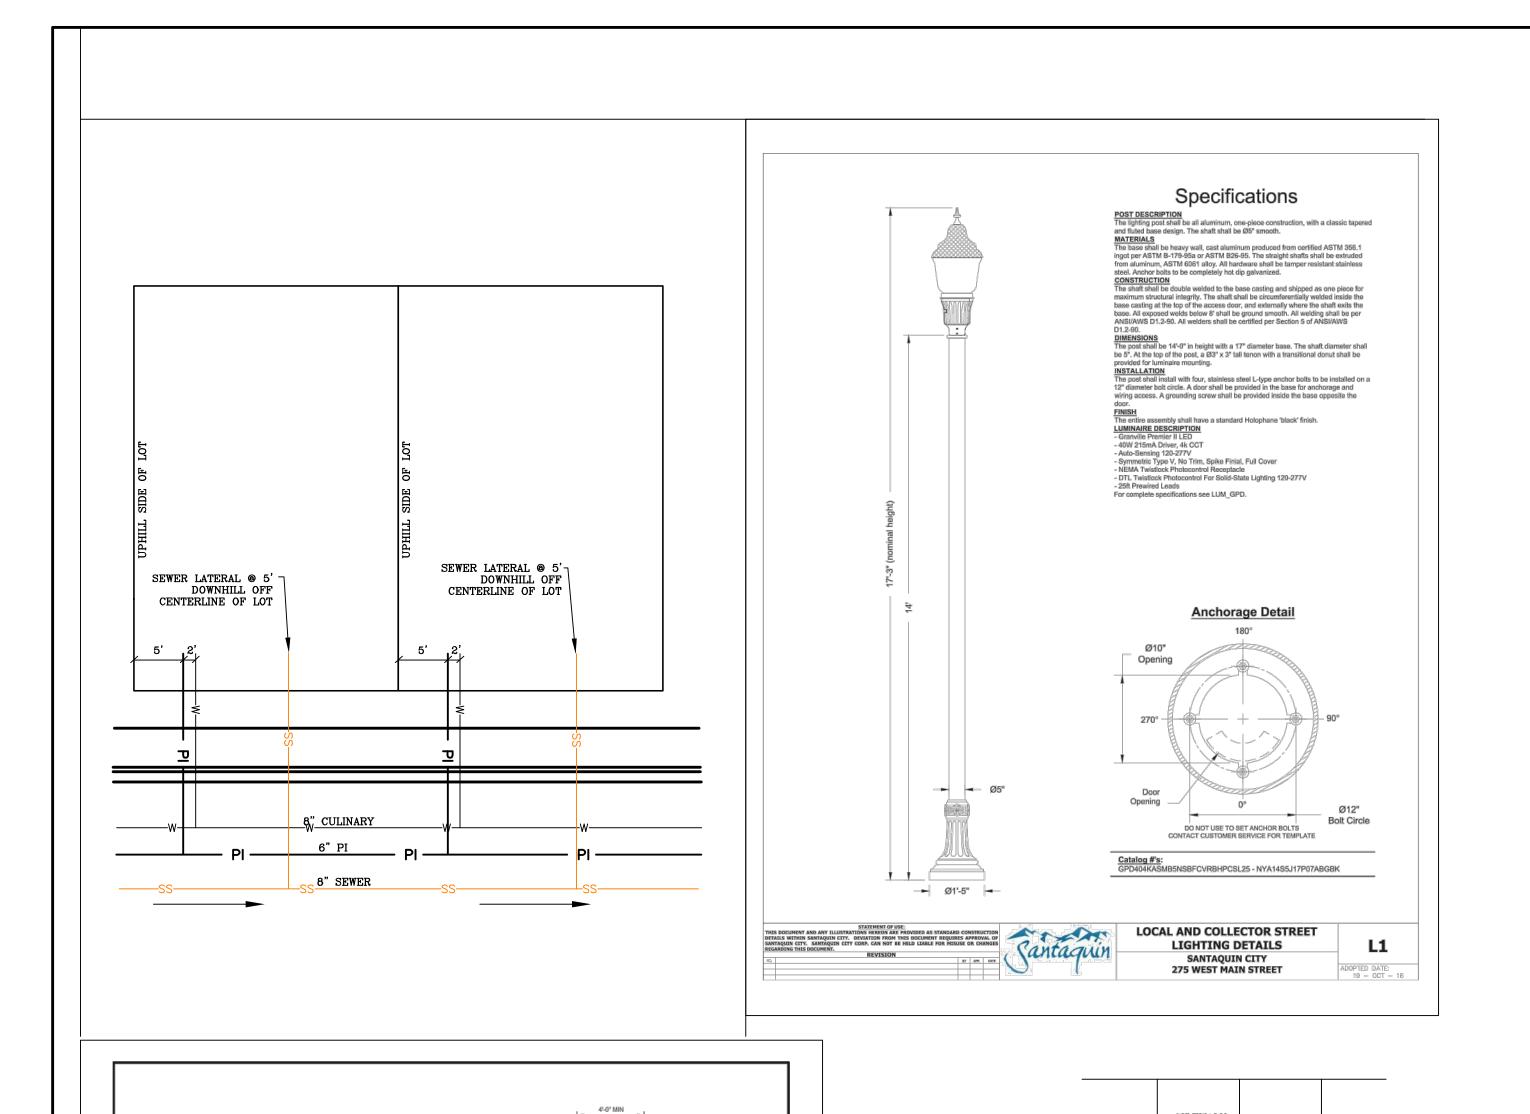

EVELOPER TO PAY SIGN EXPENSES WITH DEVELOPMENT

4. 18" MIN. VERTICAL SEPARATION BETWEEN CULINARY WATER AND PI, STORM DRAIN, OR SANITARY SEWER AT ALL CROSSINGS. CULINARY WATER TO HAVE 4' MIN. COVER AS PER CITY STANDARD.

5. ALL BUILDING PERMITS ARE REQUIRED TO HAVE A GRADING PLAN SUBMITTED FOR REVIEW AT THE TIME THAT THE BUILDING PERMIT IS APPLIED FOR

6. ALL RECOMMENDATIONS MADE IN A PERTINENT GEOTECHNICAL REPORT/STUDY SHALL BE FOLLOWED EXPLICITLY DURING CONSTRUCTION OF BUILDING AND SITE IMPROVEMENTS

7. ALL CURB INLET BOX INVERTS MUST BE A MINIMUM OF 36" OR 2.5 TIMES THE PIPE DIAMETER ABOVE THE BOTTOM OF THE BOX

#110 7 55





WES PH IN ST TOWN

DATE:4.19.2022 PROJECT # **REVISIONS:** 

GRADING PLANS GR-02

NORTH

(24"x36") SCALE 1" = 40"

(11"x17")

SCALE 1" = 80'











- --- # 0





### **PUBLIC UTILITY EASEMENTS**



## **BUILDING SETBACKS (MINIMUM)**



ALL IMPROVEMENTS AND DETAILS PER SANTAQUIN CITY CONSTRUCTION STANDARDS

UMMIT RIDGE
SECTION 10,
TH
SE AND MERIDIAN

THE VISTAS WEST © SUMM

PHASE 4

LOCATED IN SW PORTION SECTIO

TOWNSHIP 6 SOUTH

RANGE 1 WEST, SALT LAKE BASE AND

DATE:4.19.2022
PROJECT #

REVISIONS:

1
2
3

TYPICAL DETAILS

SHEET:

DT-02









- UNDERSTAND THAT IT IS HIS/HER RESPONSIBILITY TO ENSURE THAT ALL IMPROVEMENTS INSTALLED WITHIN THIS DEVELOPMENT ARE CONSTRUCTED IN FULL COMPLIANCE WITH ALL STATE AND SANTAQUIN CITY CODES, ORDINANCES AND STANDARDS. THESE PLANS ARE NOT ALL INCLUSIVE OF ALL MINIMUM CODES, ORDINANCES AND STANDARDS. THIS FACT DOES NOT RELIEVE THE DEVELOPER OR GENERAL CONTRACTOR FROM FULL COMPLIANCE WITH ALL MINIMUM STATE AN