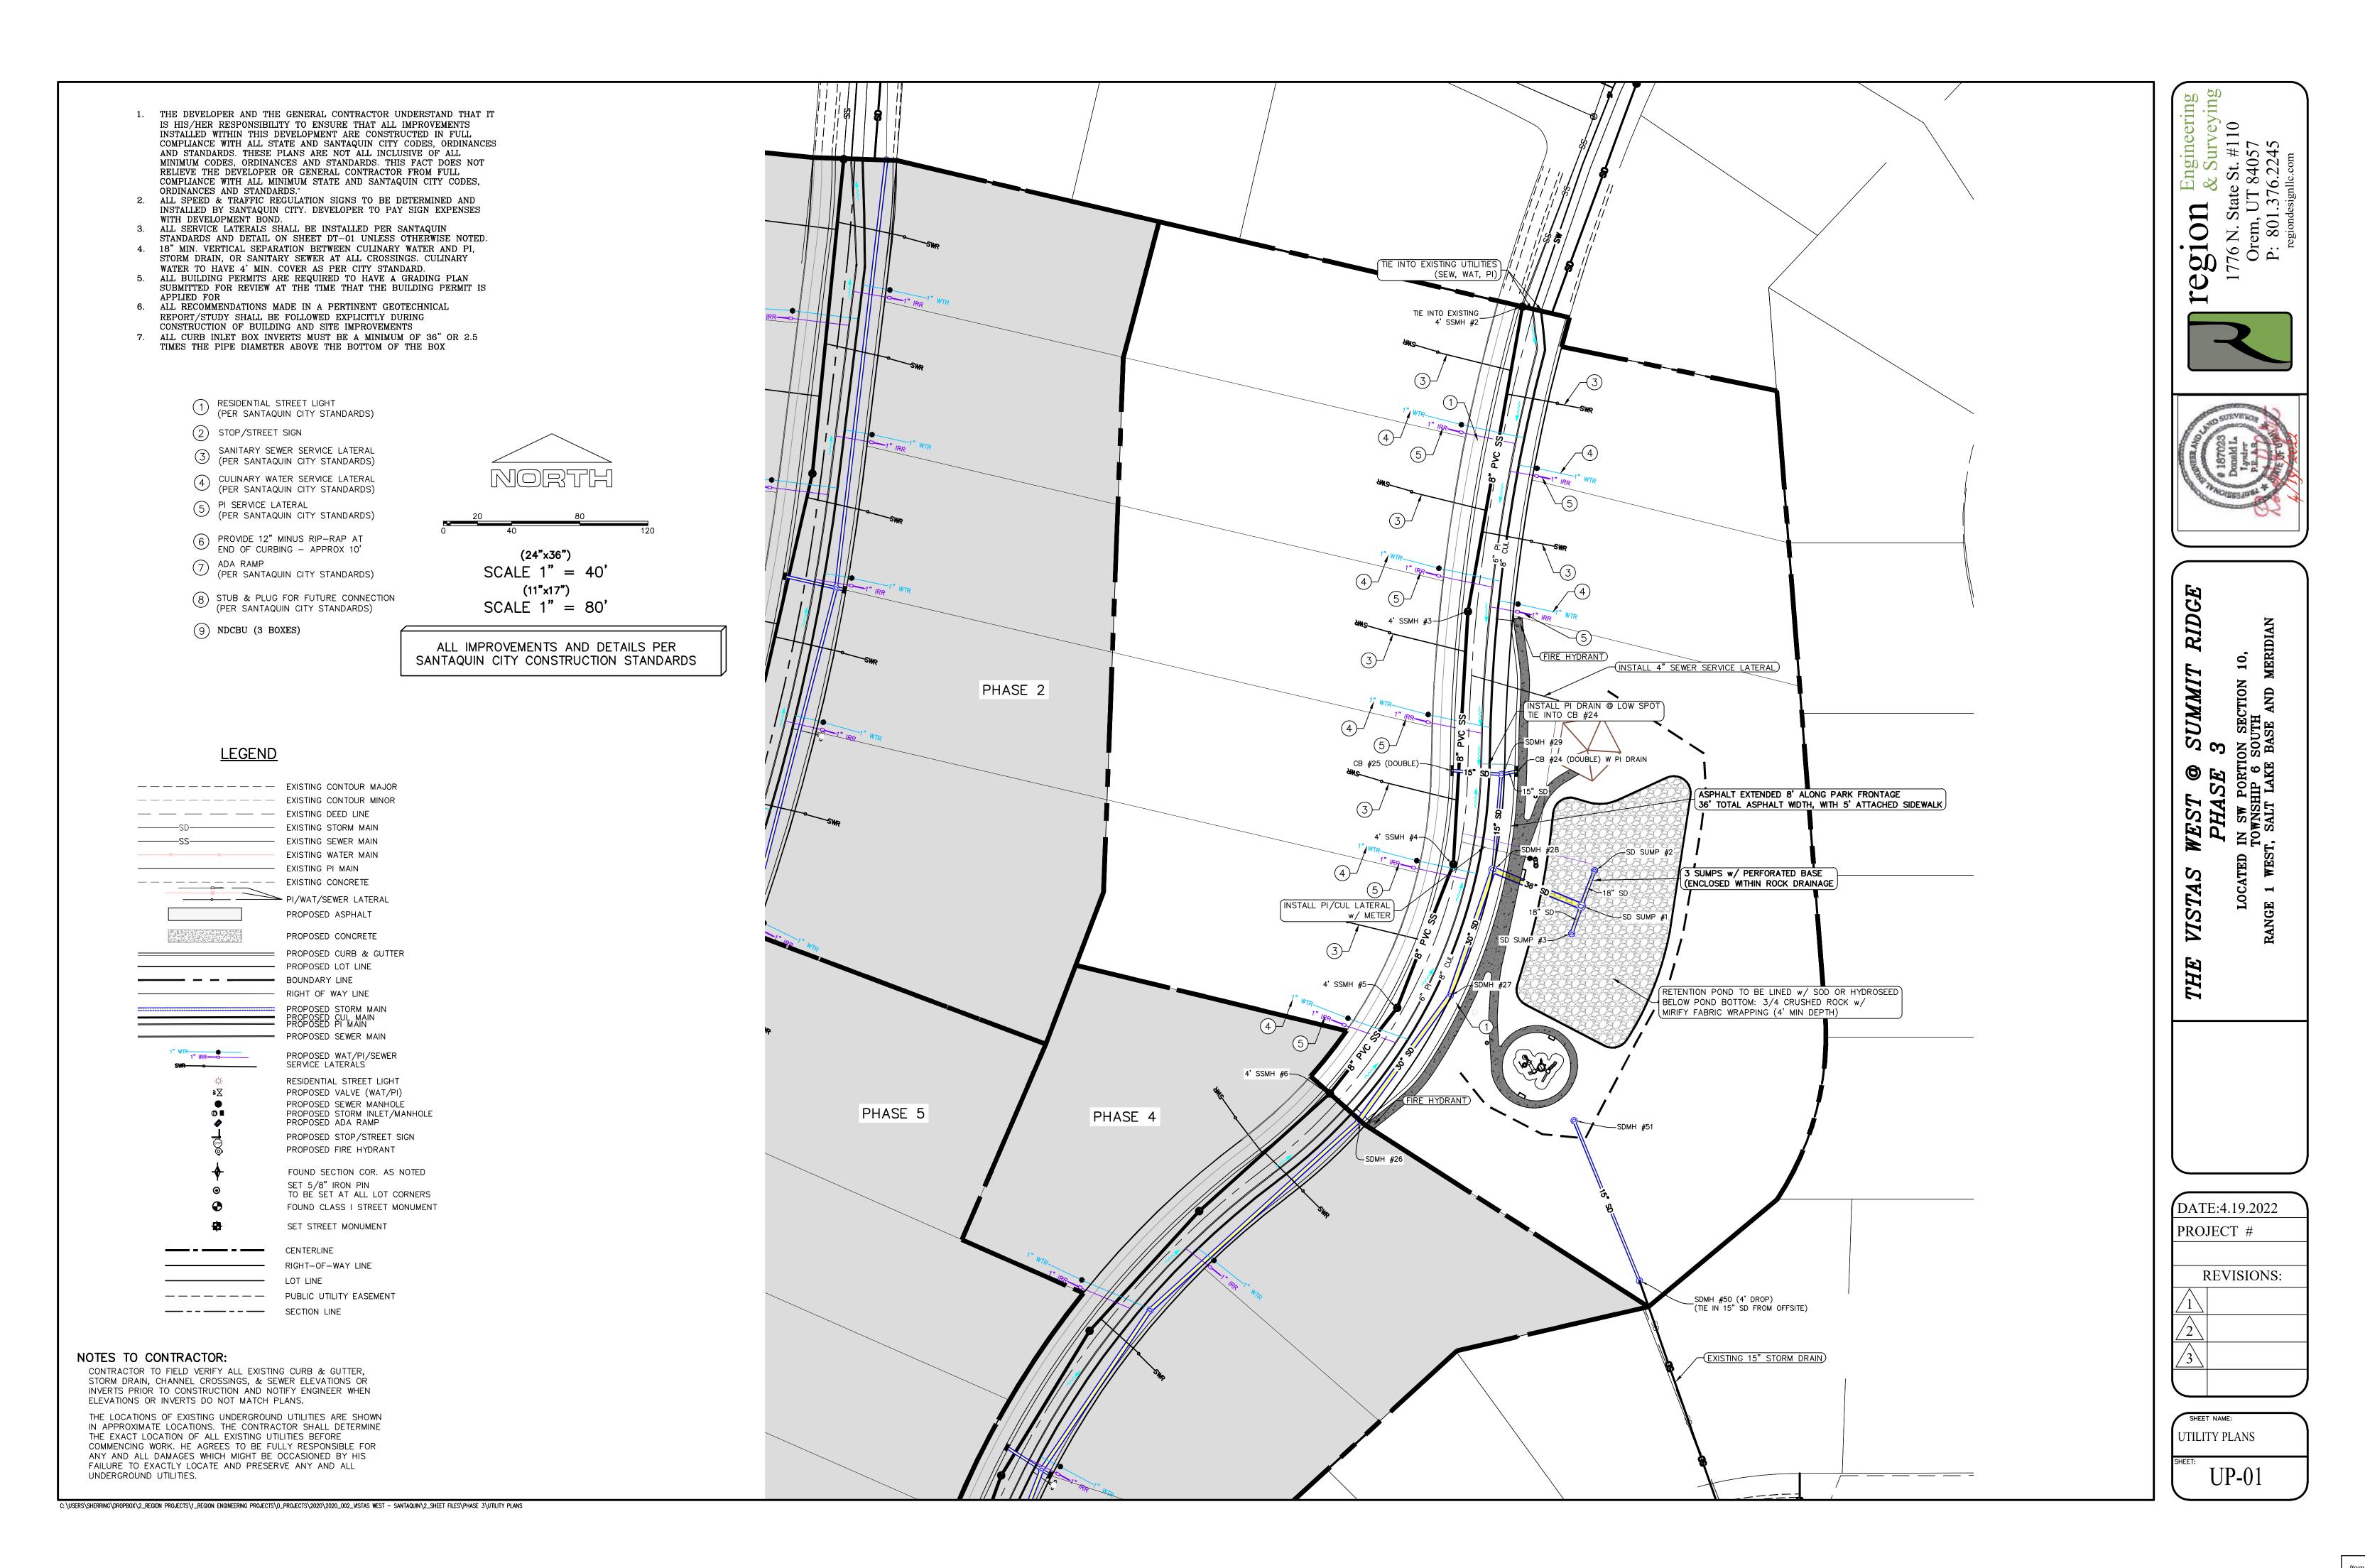

## **Discussion & Possible Action**

- 8. Vistas West Preliminary Subdivision, a proposed 95-lot subdivision located at approximately Vista Ridge Drive and Crest Dale Lane.
- 9. Contract #2 for Summit Ridge Booster Pump Station & Pipeline Installation
- 10. Reallocation of 2021-22 RAP Tax Dollars Prospector View Park & Trailhead
- 11. Potential Utah County Parks Grant Uses (\$5970.)
- 12. Out of State Training for John Bradley (2022 National Recreation and Parks Association Conference in Arizona)