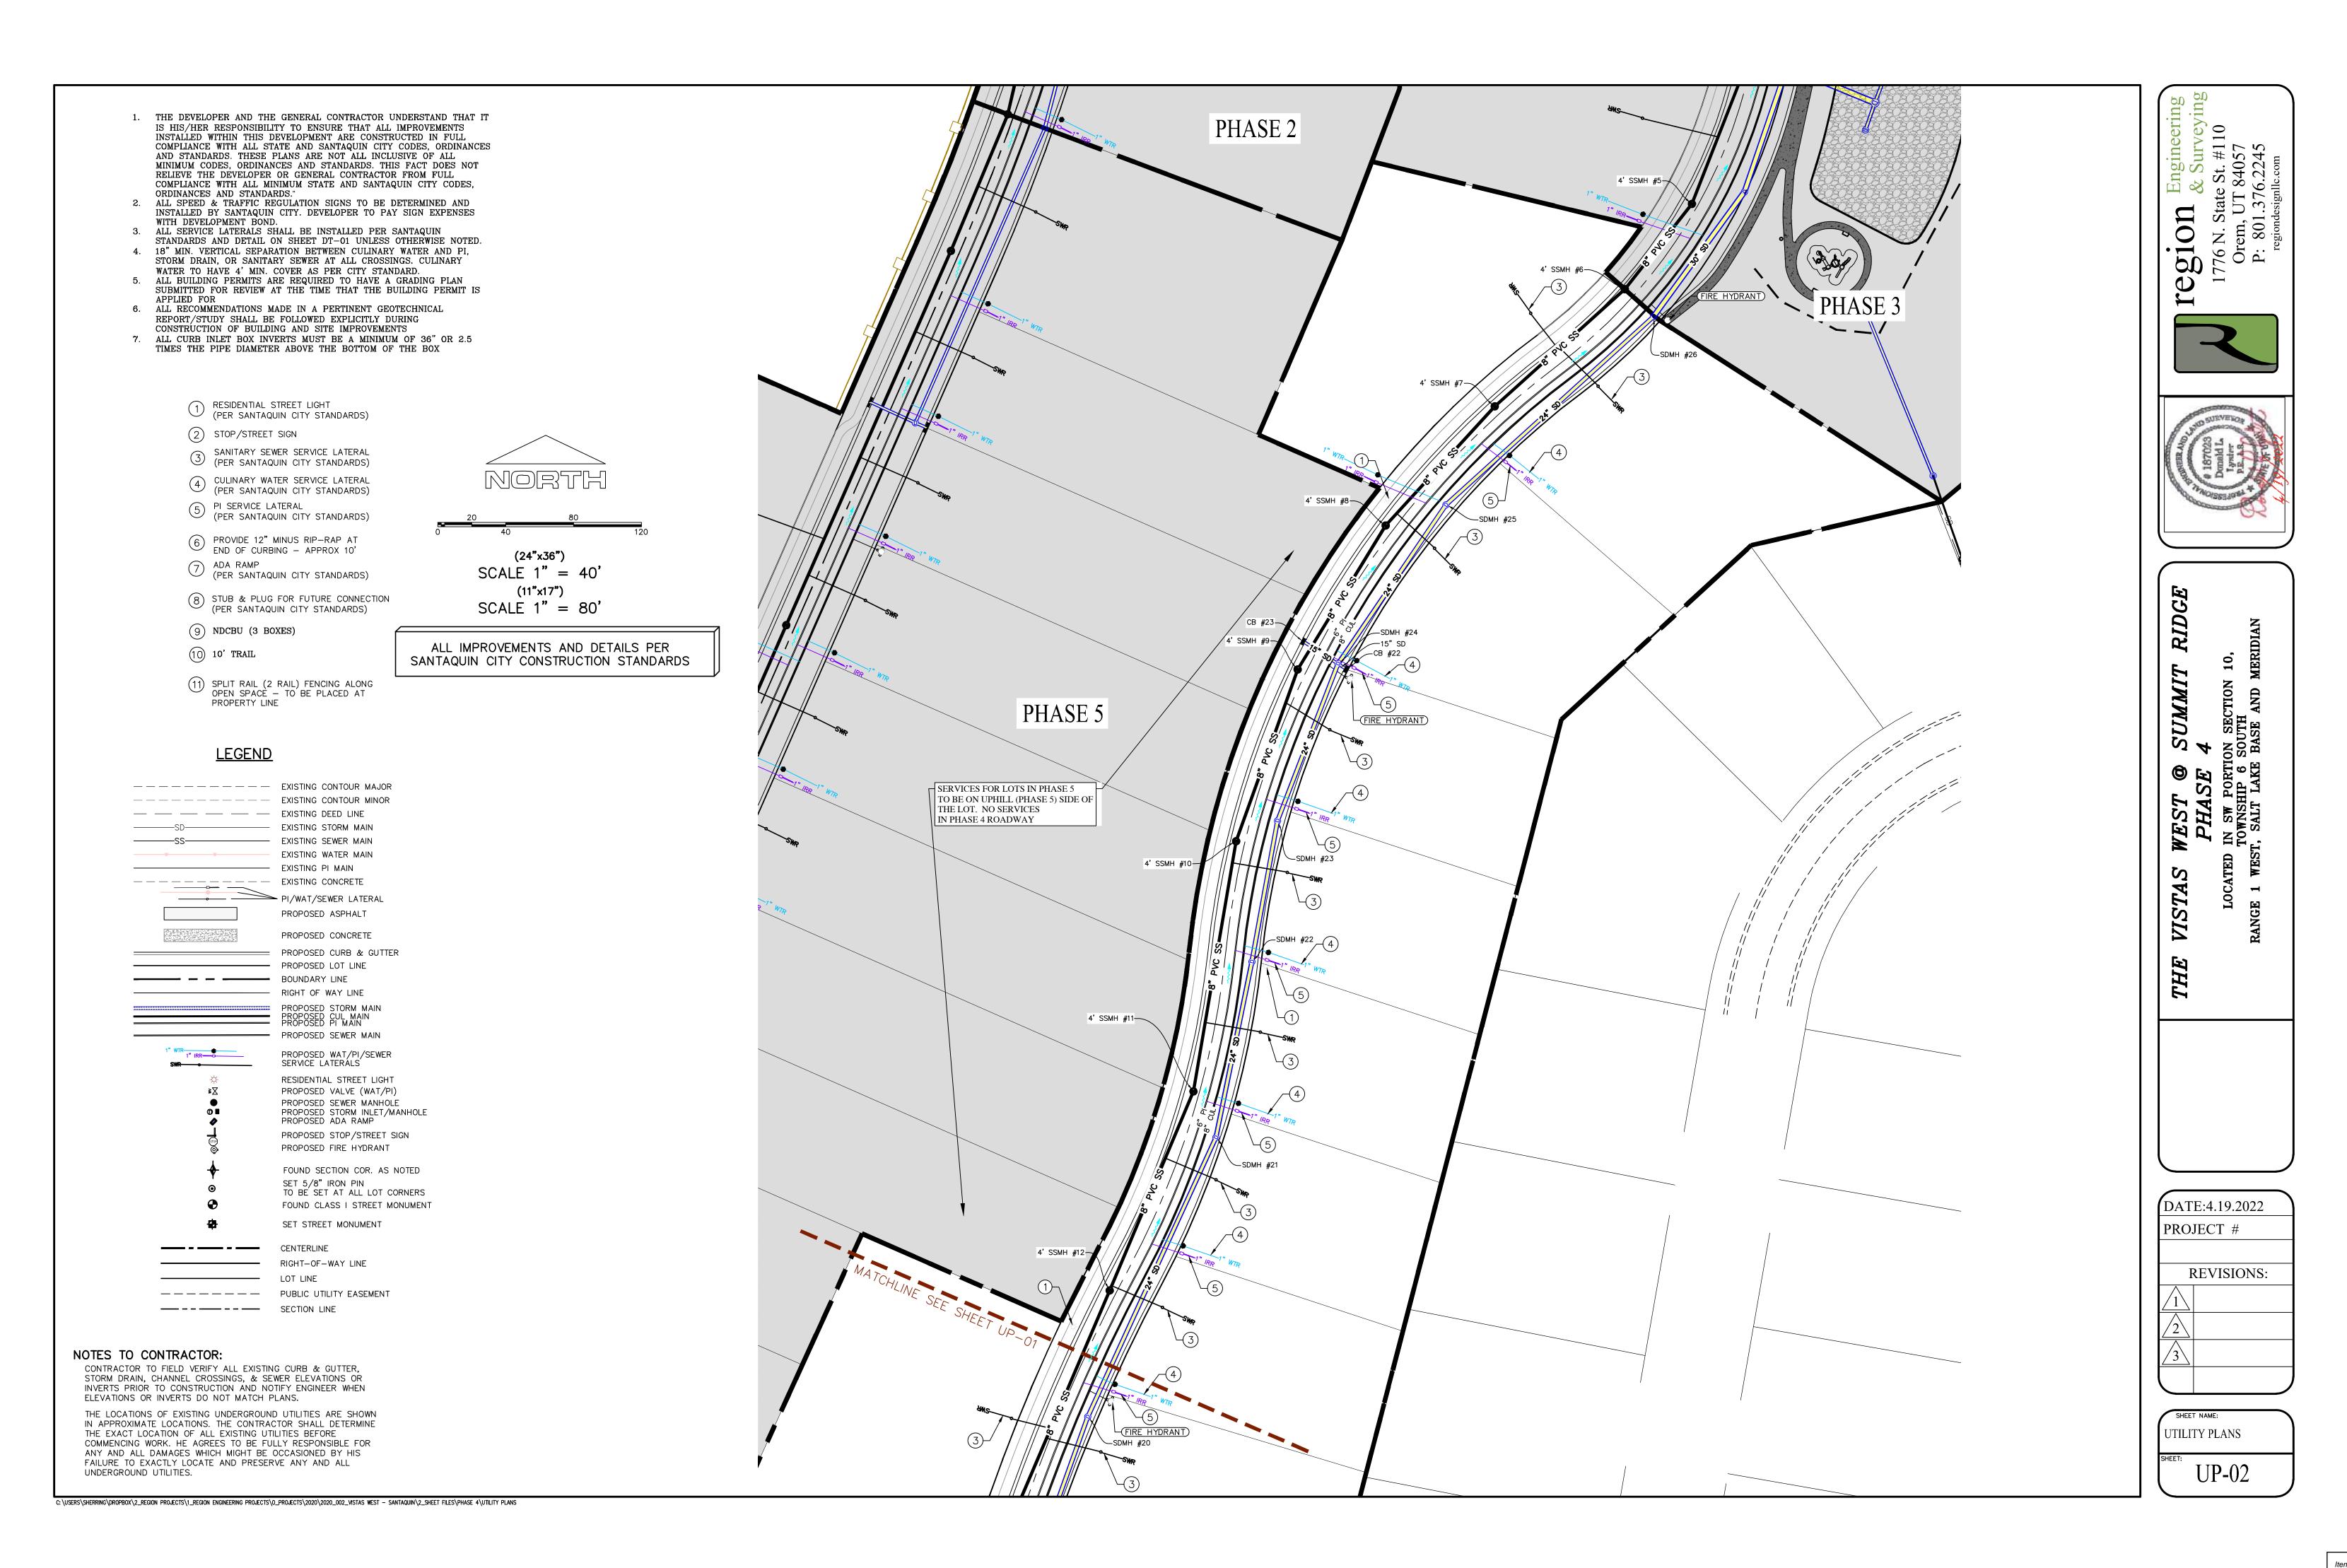

## **Discussion & Possible Action**

- 8. Vistas West Preliminary Subdivision, a proposed 95-lot subdivision located at approximately Vista Ridge Drive and Crest Dale Lane.
- 9. Contract #2 for Summit Ridge Booster Pump Station & Pipeline Installation
- 10. Reallocation of 2021-22 RAP Tax Dollars Prospector View Park & Trailhead
- 11. Potential Utah County Parks Grant Uses (\$5970.)
- 12. Out of State Training for John Bradley (2022 National Recreation and Parks Association Conference in Arizona)