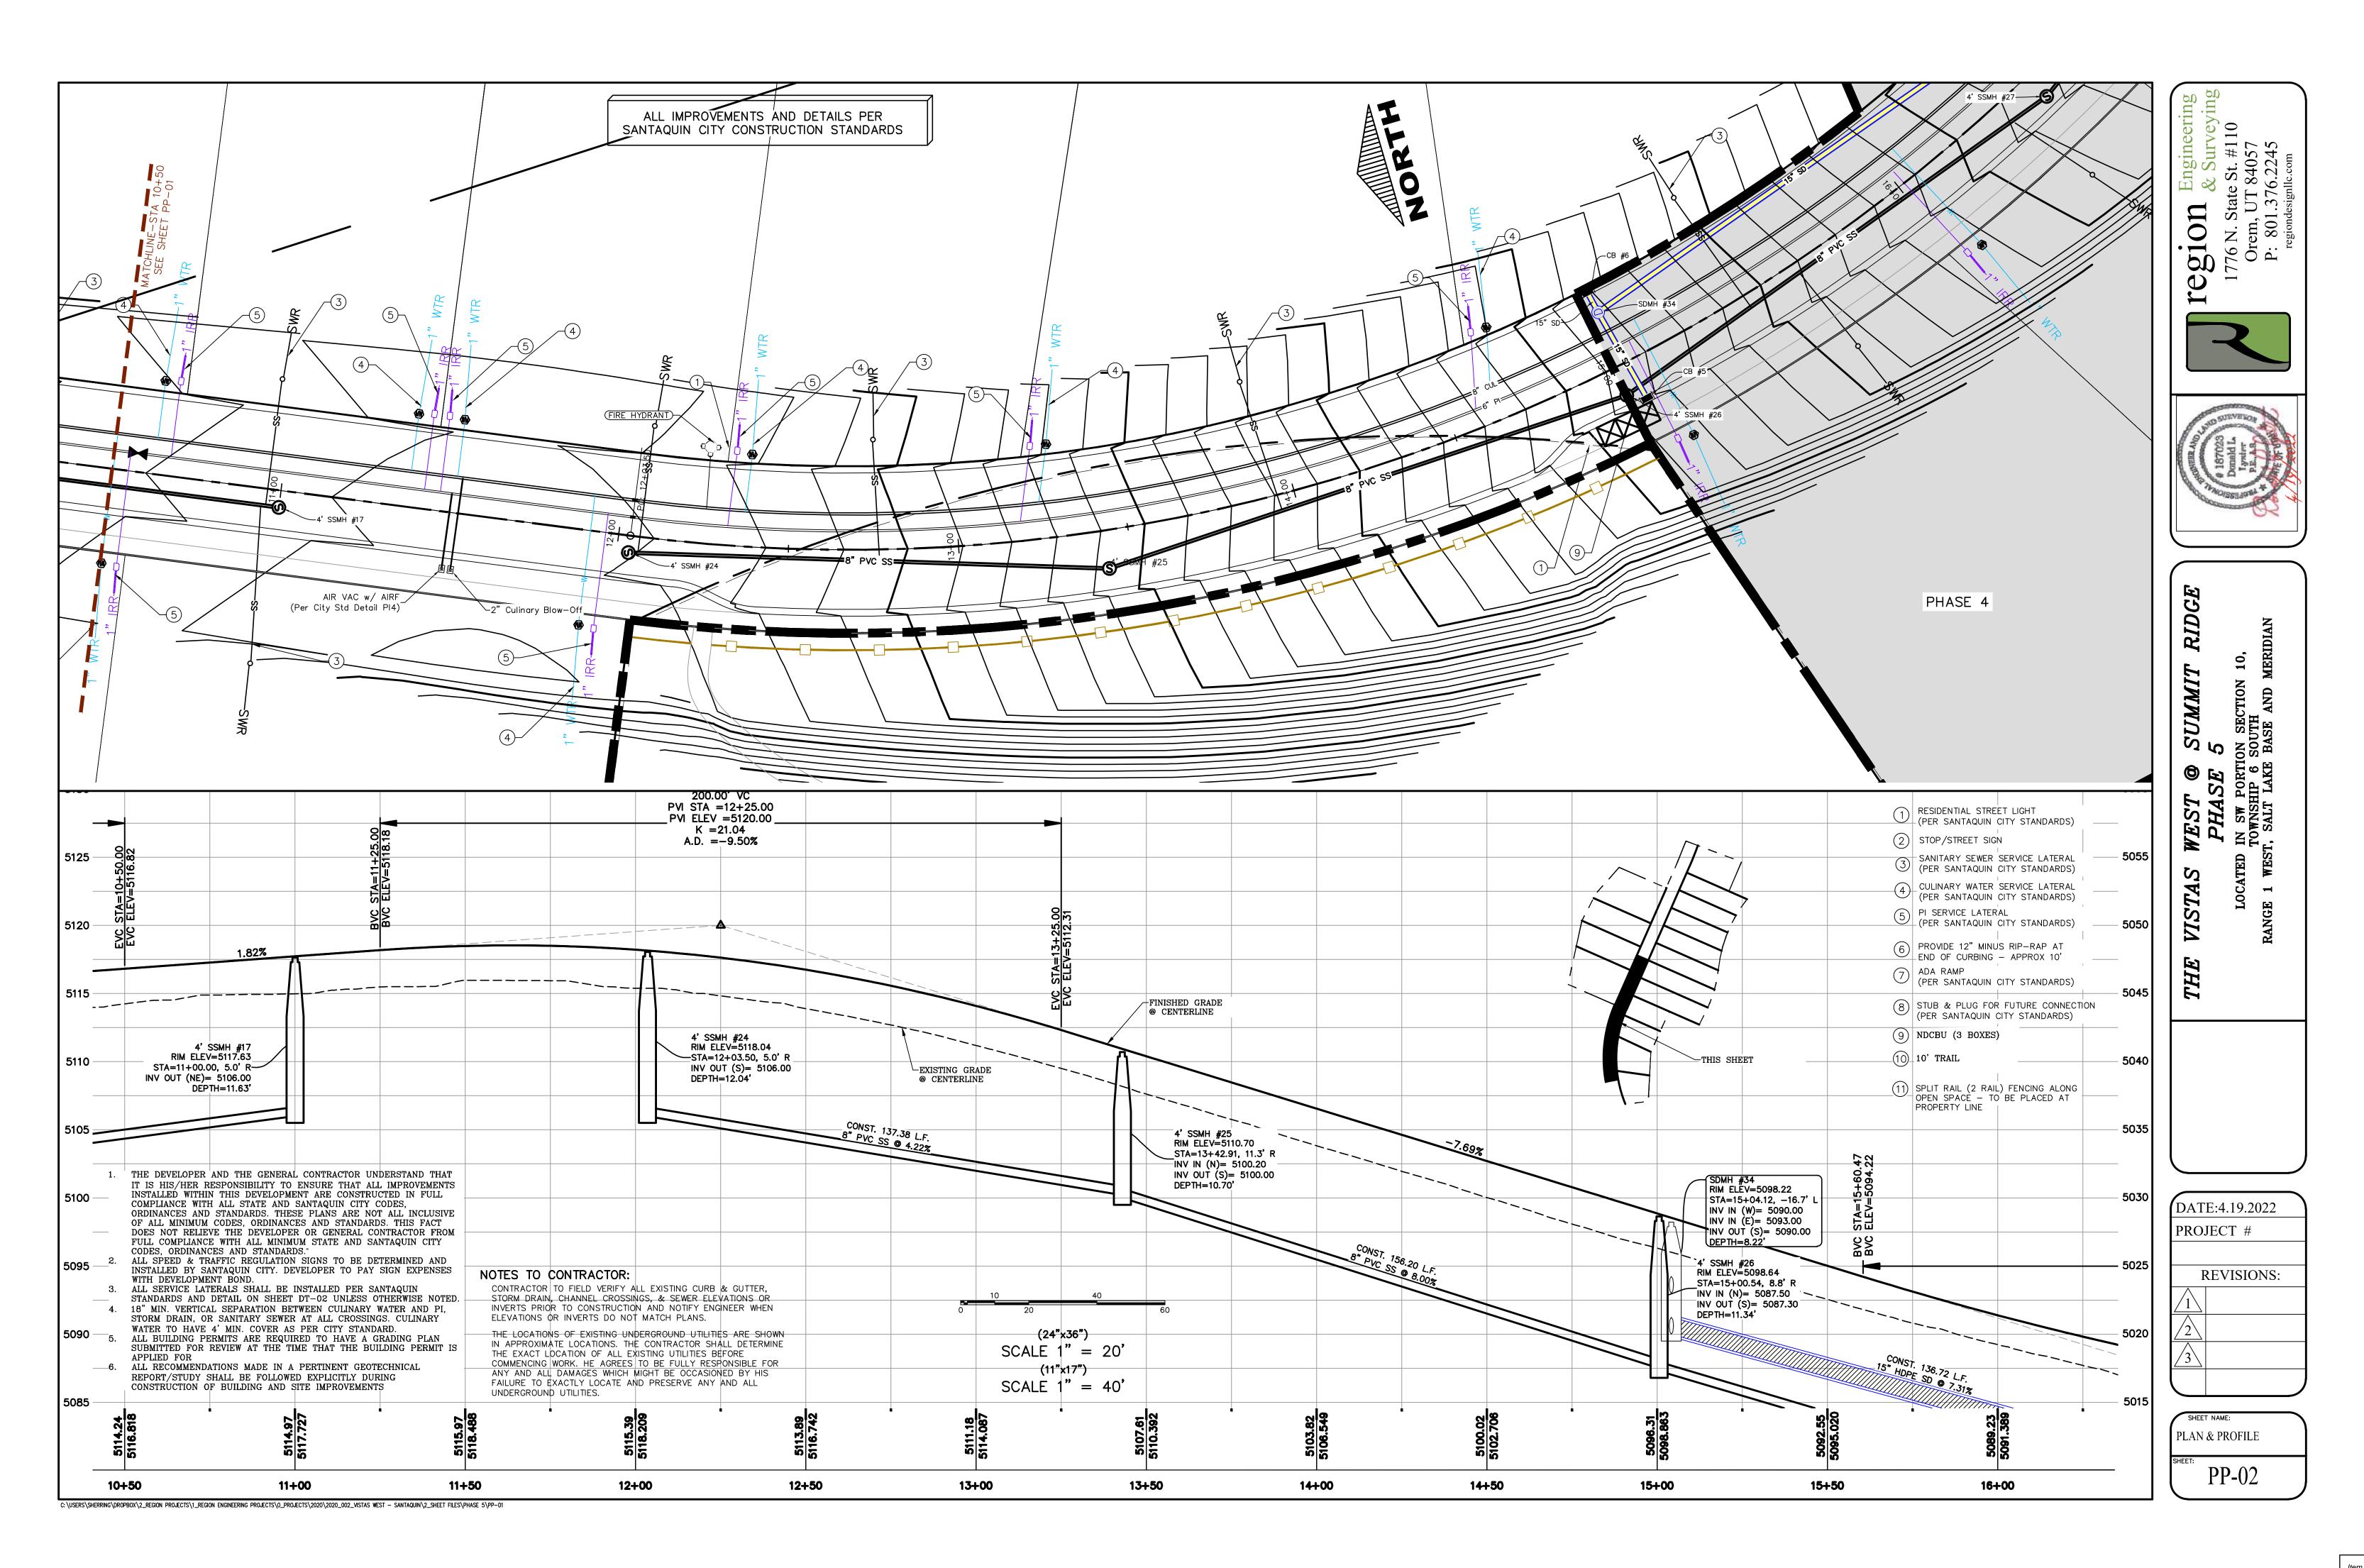

## **Discussion & Possible Action**

- 8. Vistas West Preliminary Subdivision, a proposed 95-lot subdivision located at approximately Vista Ridge Drive and Crest Dale Lane.
- 9. Contract #2 for Summit Ridge Booster Pump Station & Pipeline Installation
- 10. Reallocation of 2021-22 RAP Tax Dollars Prospector View Park & Trailhead
- 11. Potential Utah County Parks Grant Uses (\$5970.)
- 12. Out of State Training for John Bradley (2022 National Recreation and Parks Association Conference in Arizona)