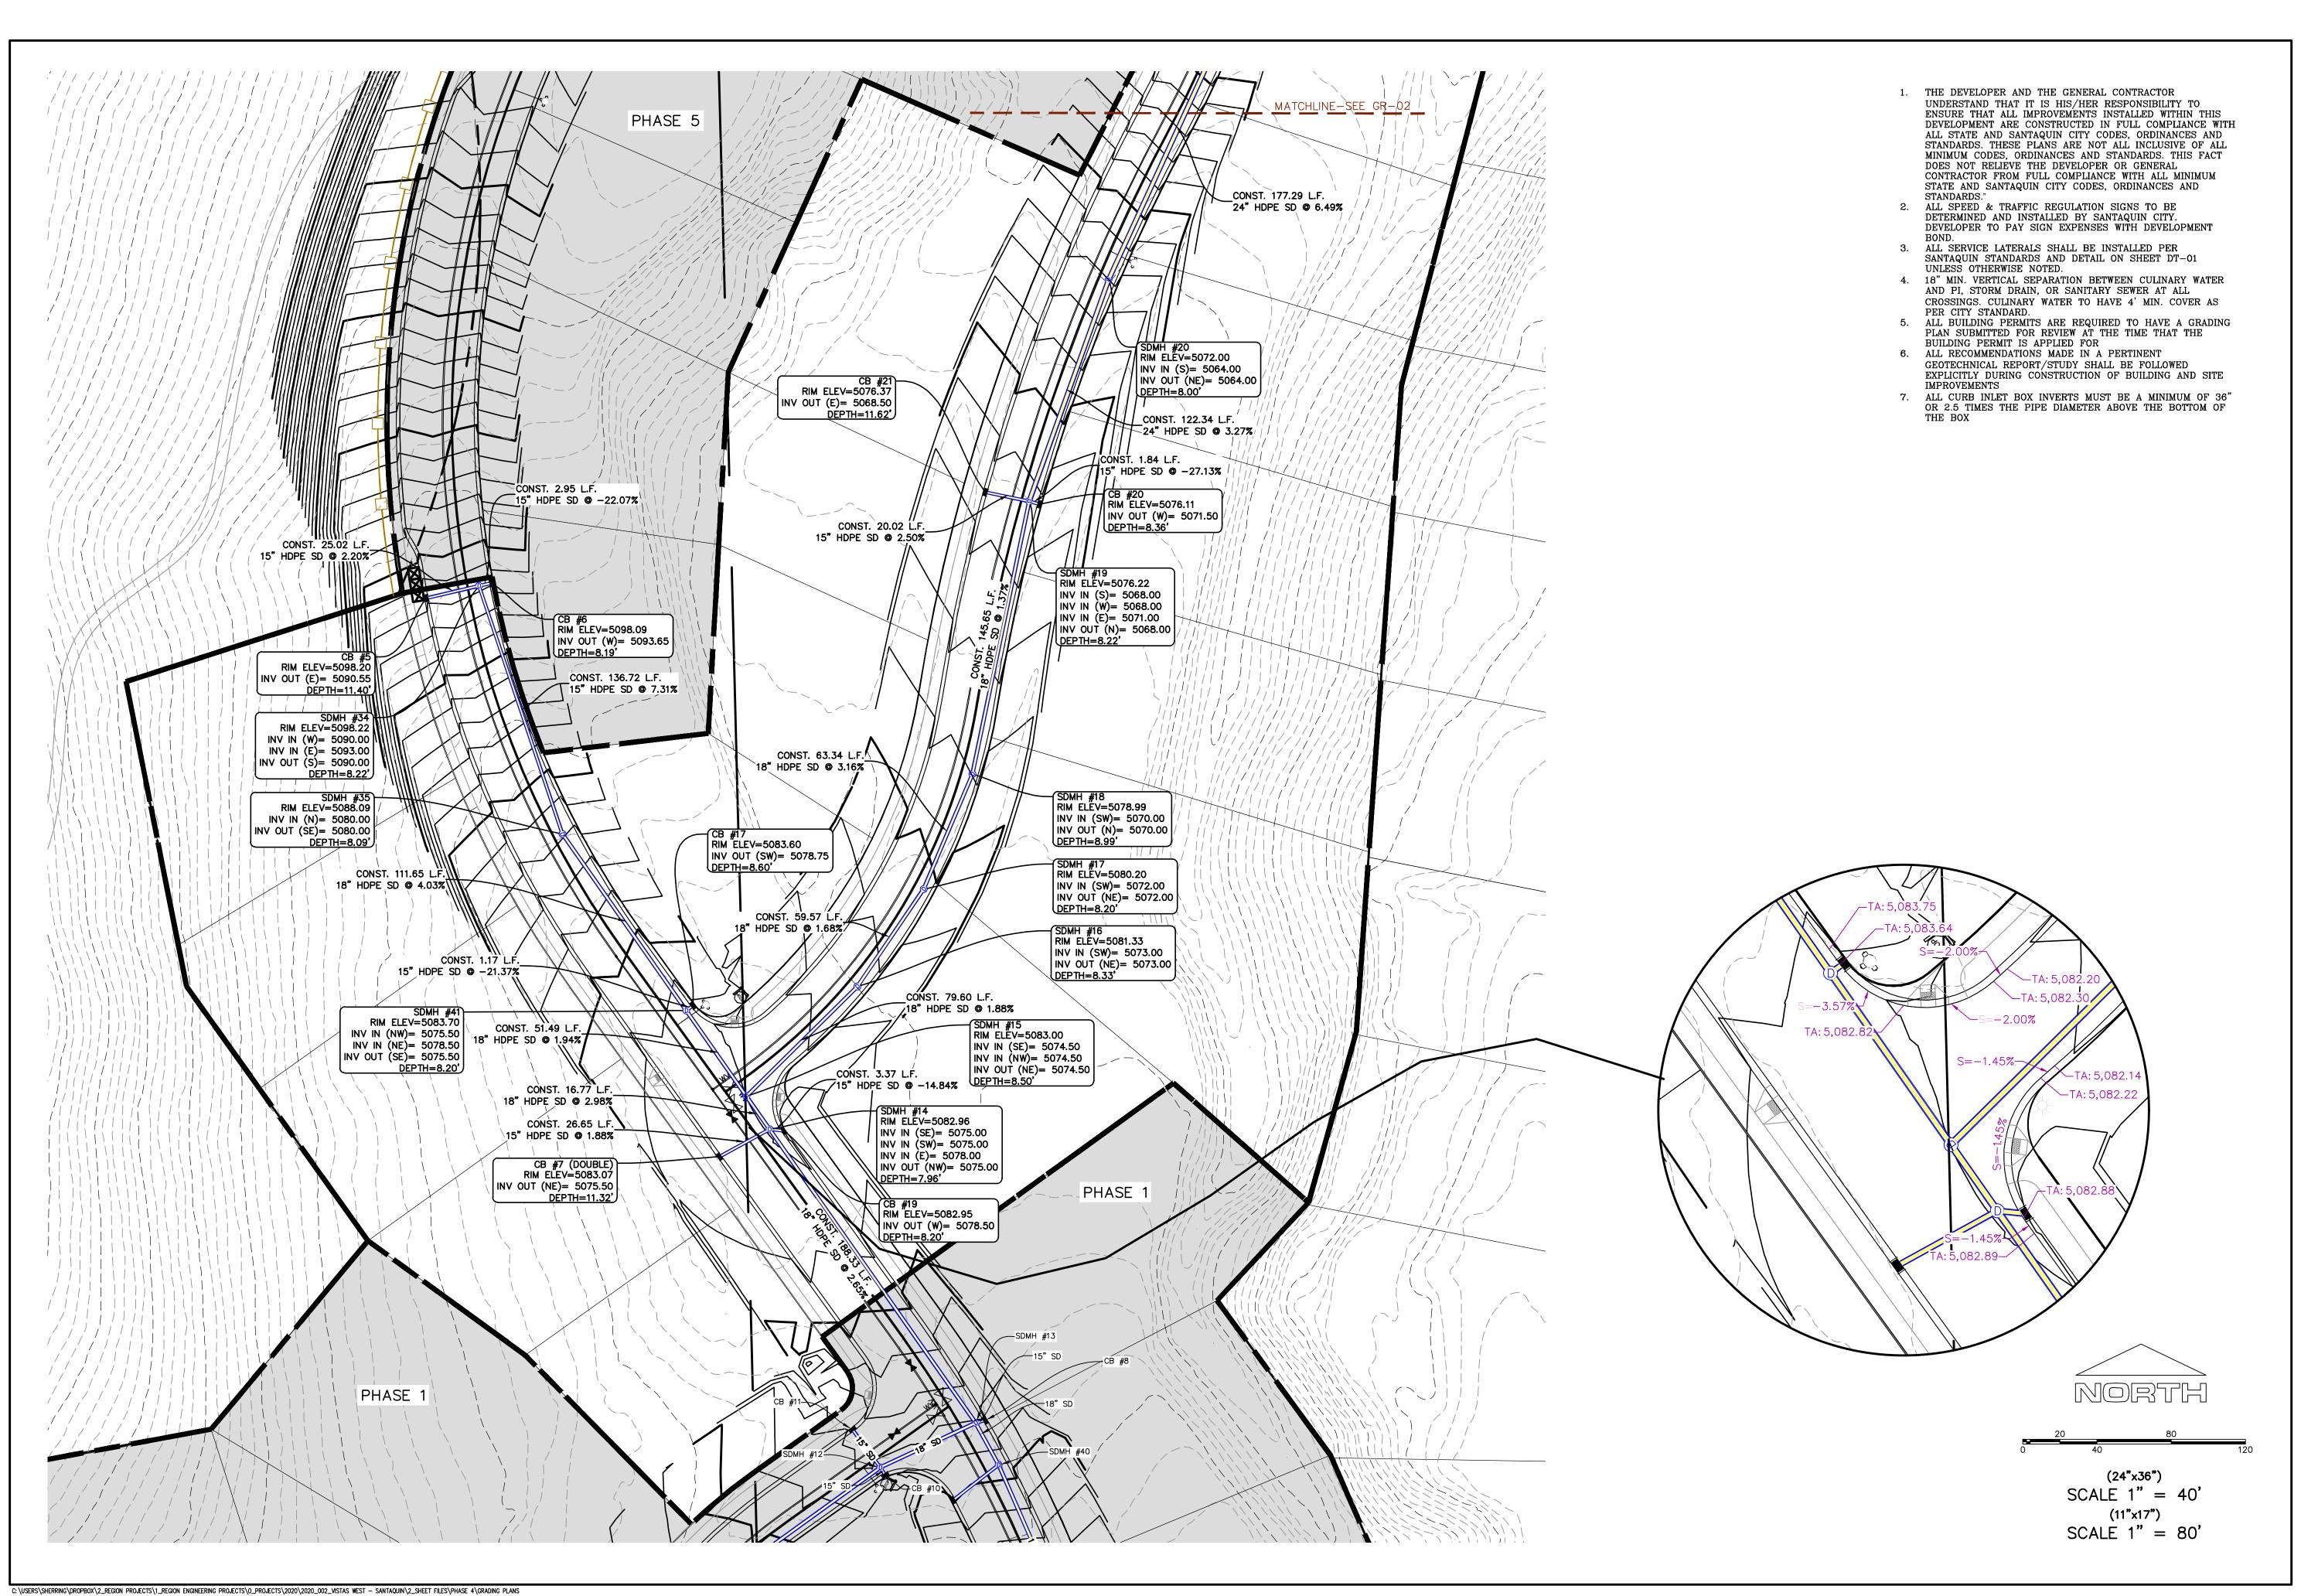

## **Discussion & Possible Action**

- 8. Vistas West Preliminary Subdivision, a proposed 95-lot subdivision located at approximately Vista Ridge Drive and Crest Dale Lane.
- 9. Contract #2 for Summit Ridge Booster Pump Station & Pipeline Installation
- 10. Reallocation of 2021-22 RAP Tax Dollars Prospector View Park & Trailhead
- 11. Potential Utah County Parks Grant Uses (\$5970.)
- 12. Out of State Training for John Bradley (2022 National Recreation and Parks Association Conference in Arizona)