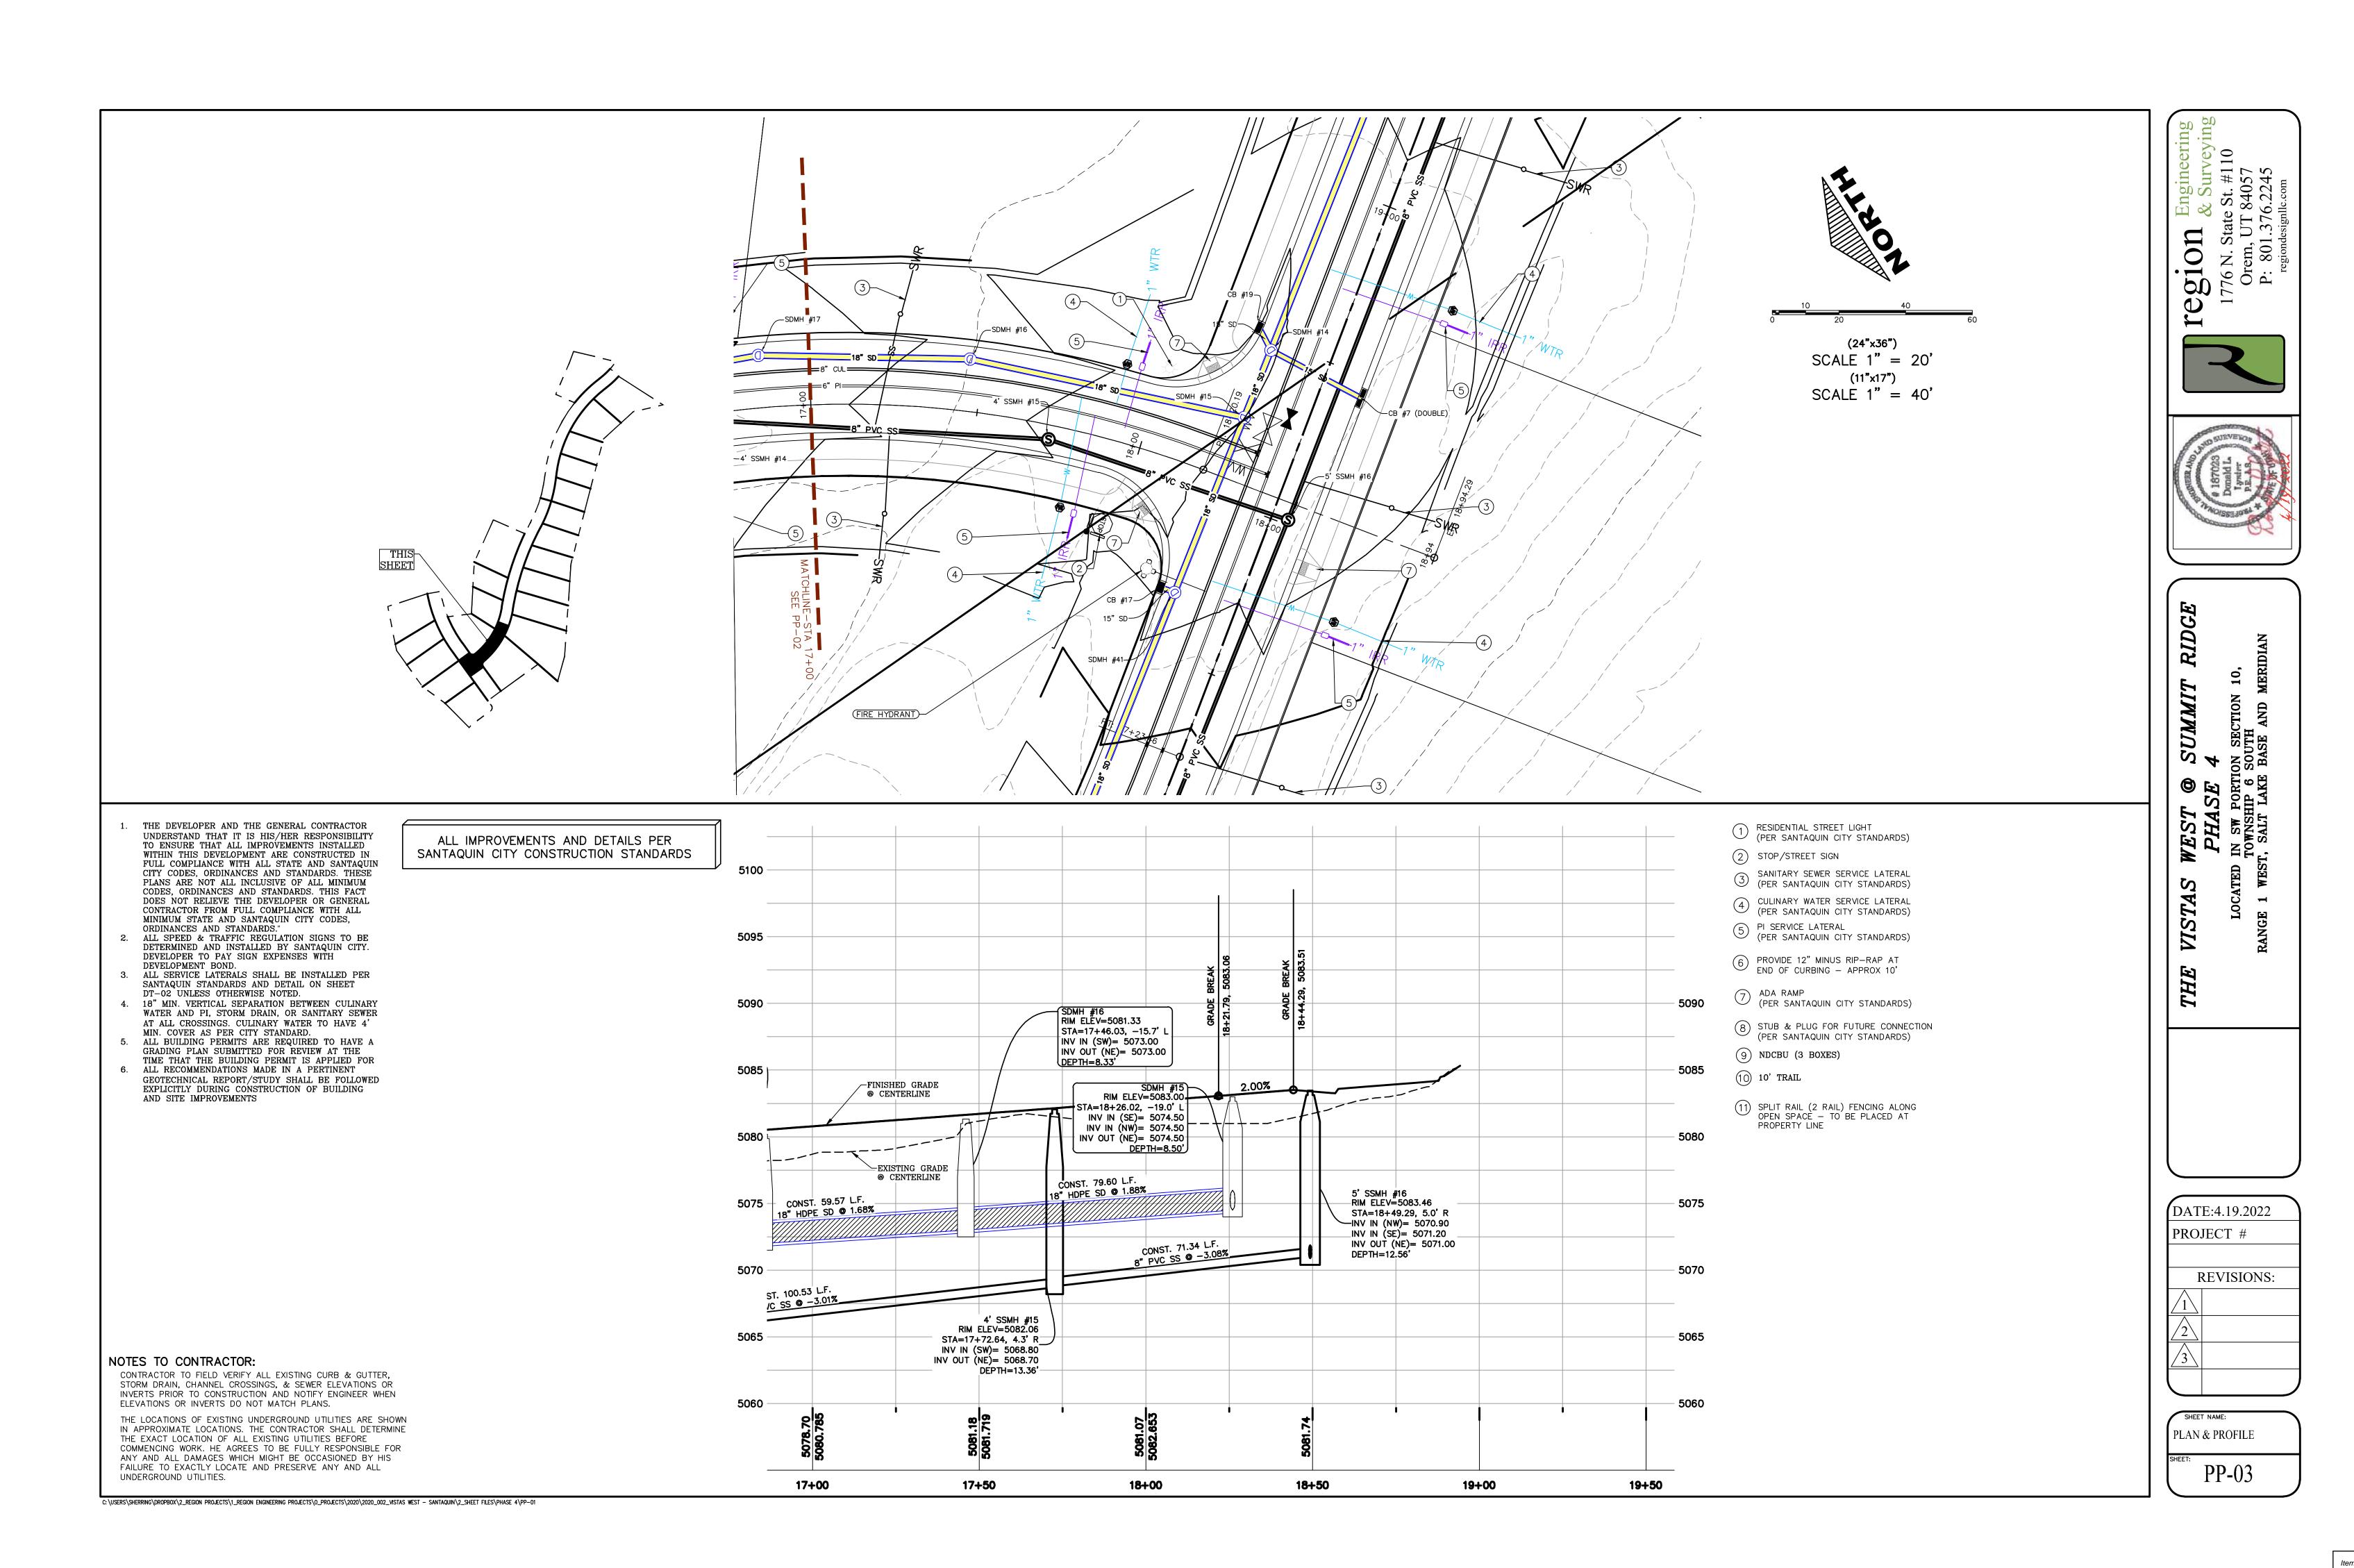

## **Discussion & Possible Action**

- 8. Vistas West Preliminary Subdivision, a proposed 95-lot subdivision located at approximately Vista Ridge Drive and Crest Dale Lane.
- 9. Contract #2 for Summit Ridge Booster Pump Station & Pipeline Installation
- 10. Reallocation of 2021-22 RAP Tax Dollars Prospector View Park & Trailhead
- 11. Potential Utah County Parks Grant Uses (\$5970.)
- 12. Out of State Training for John Bradley (2022 National Recreation and Parks Association Conference in Arizona)