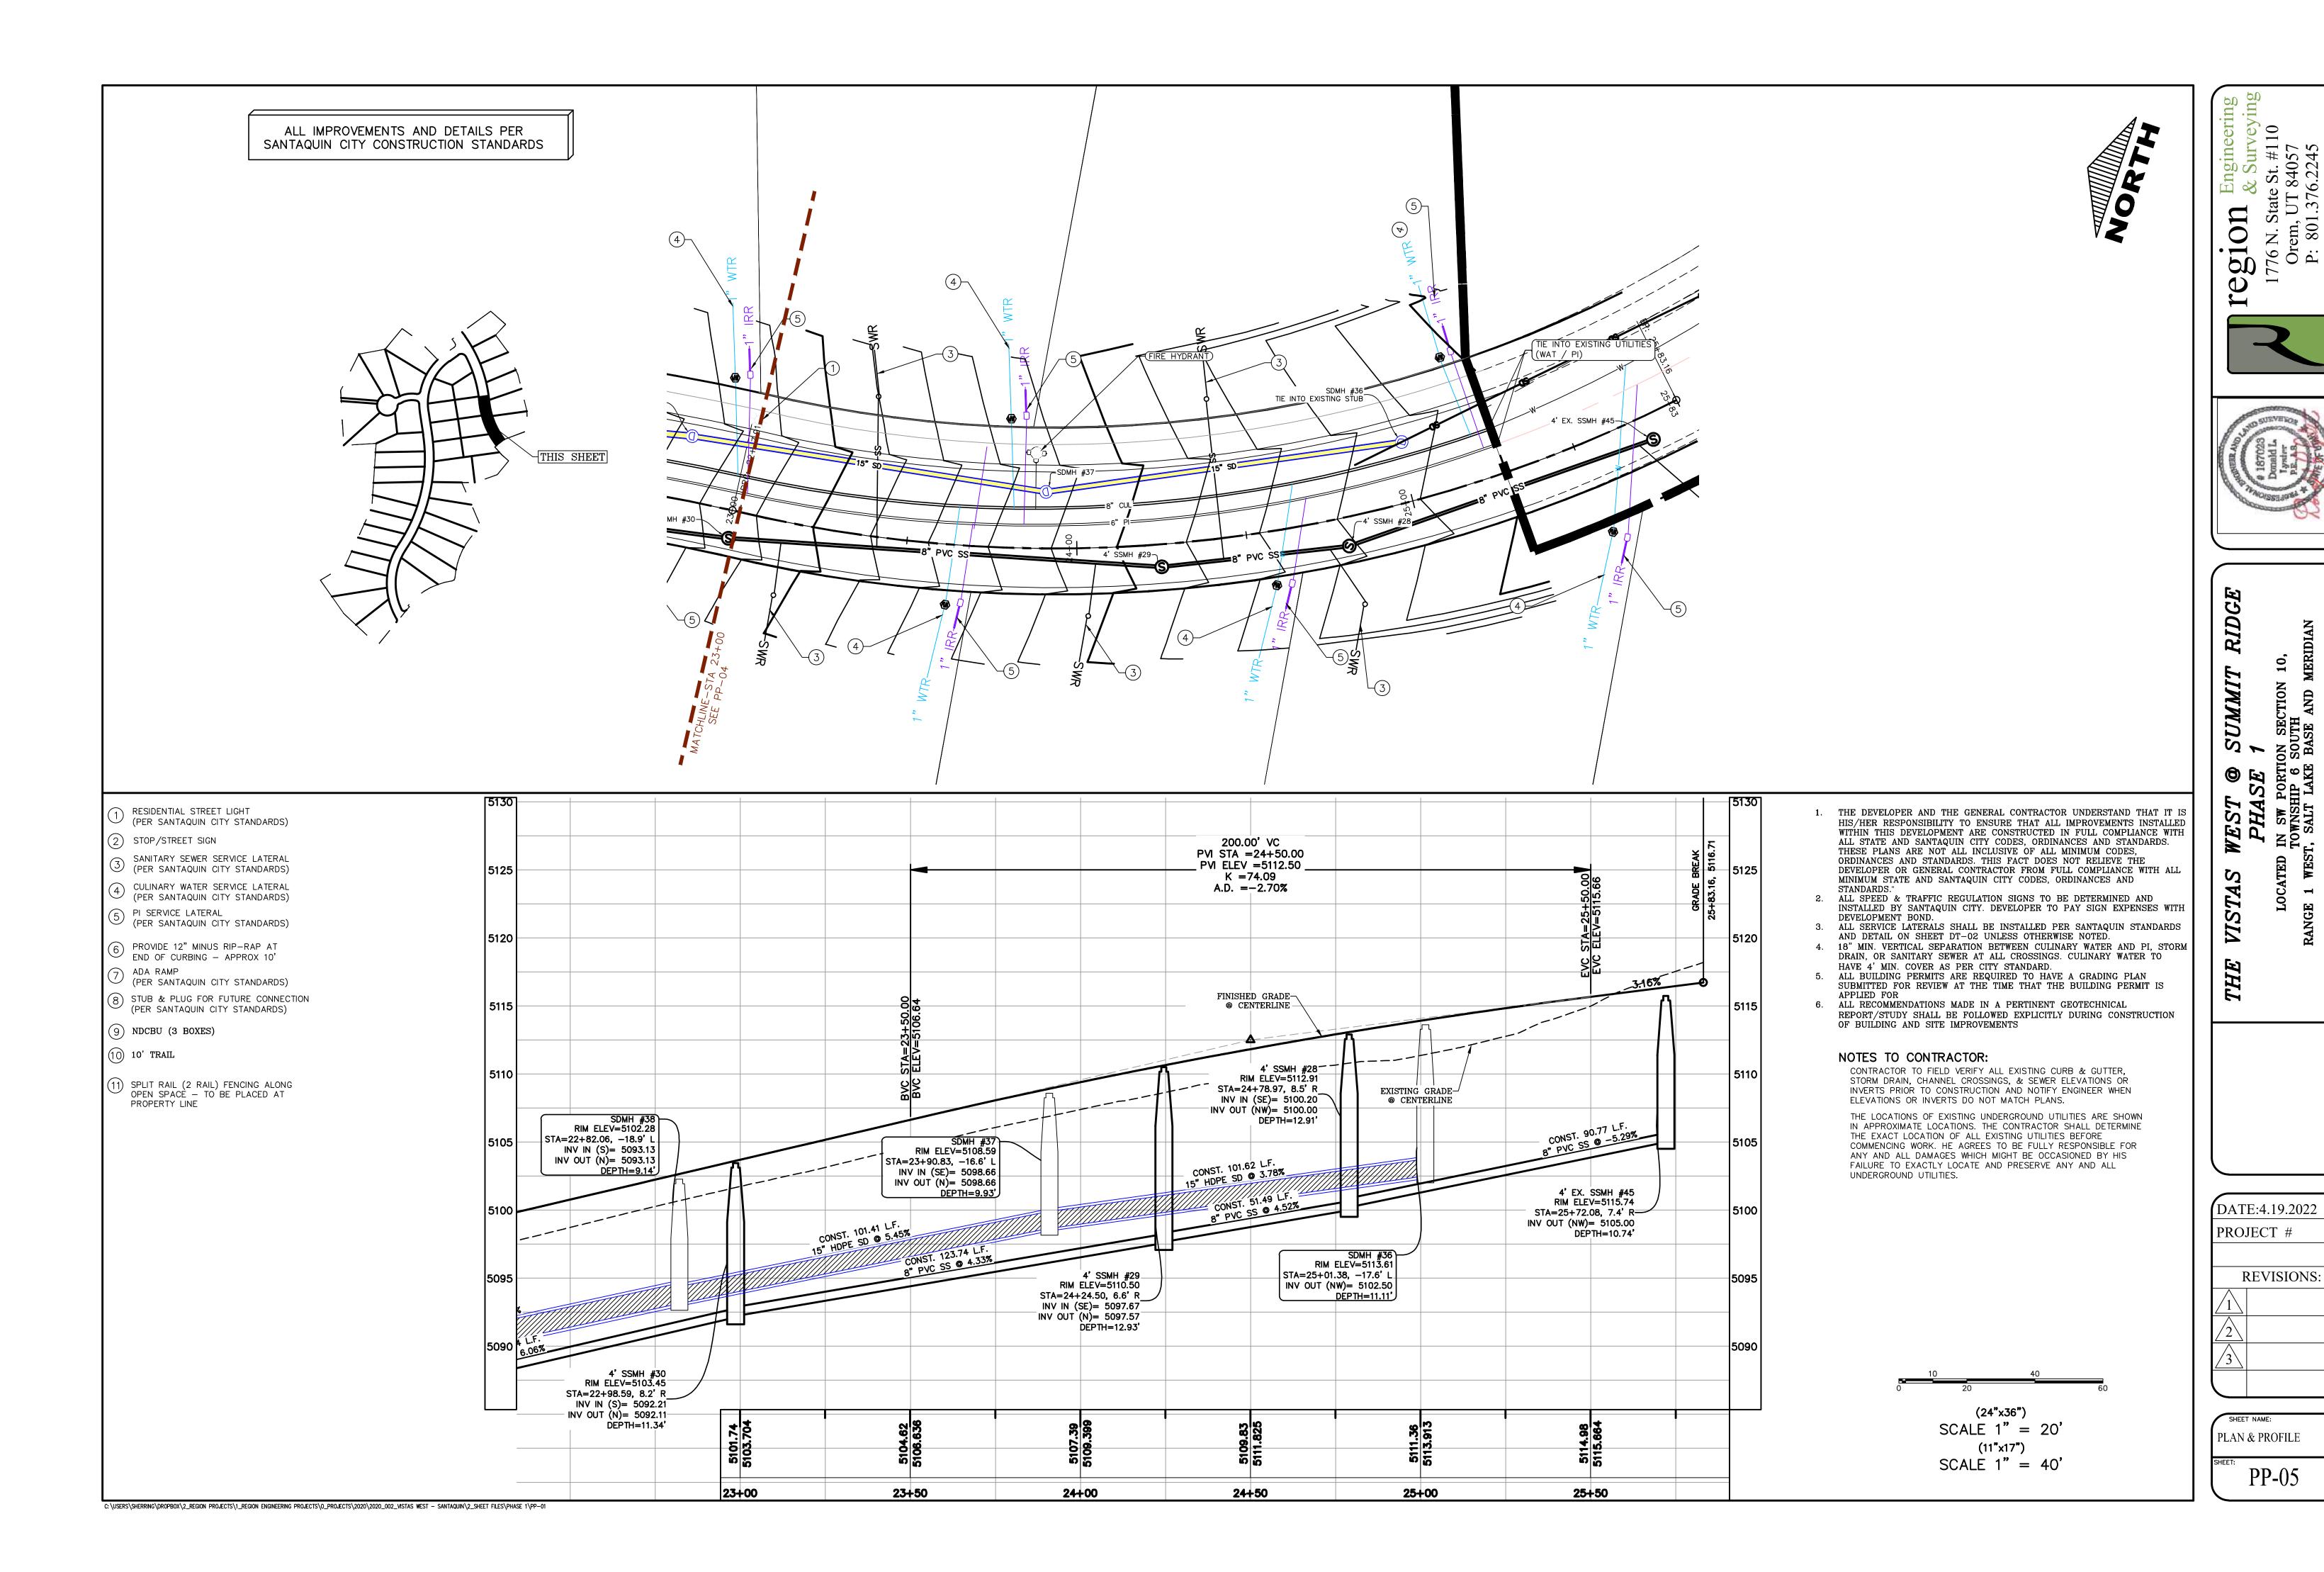

## **Discussion & Possible Action**

- 8. Vistas West Preliminary Subdivision, a proposed 95-lot subdivision located at approximately Vista Ridge Drive and Crest Dale Lane.
- 9. Contract #2 for Summit Ridge Booster Pump Station & Pipeline Installation
- 10. Reallocation of 2021-22 RAP Tax Dollars Prospector View Park & Trailhead
- 11. Potential Utah County Parks Grant Uses (\$5970.)
- 12. Out of State Training for John Bradley (2022 National Recreation and Parks Association Conference in Arizona)