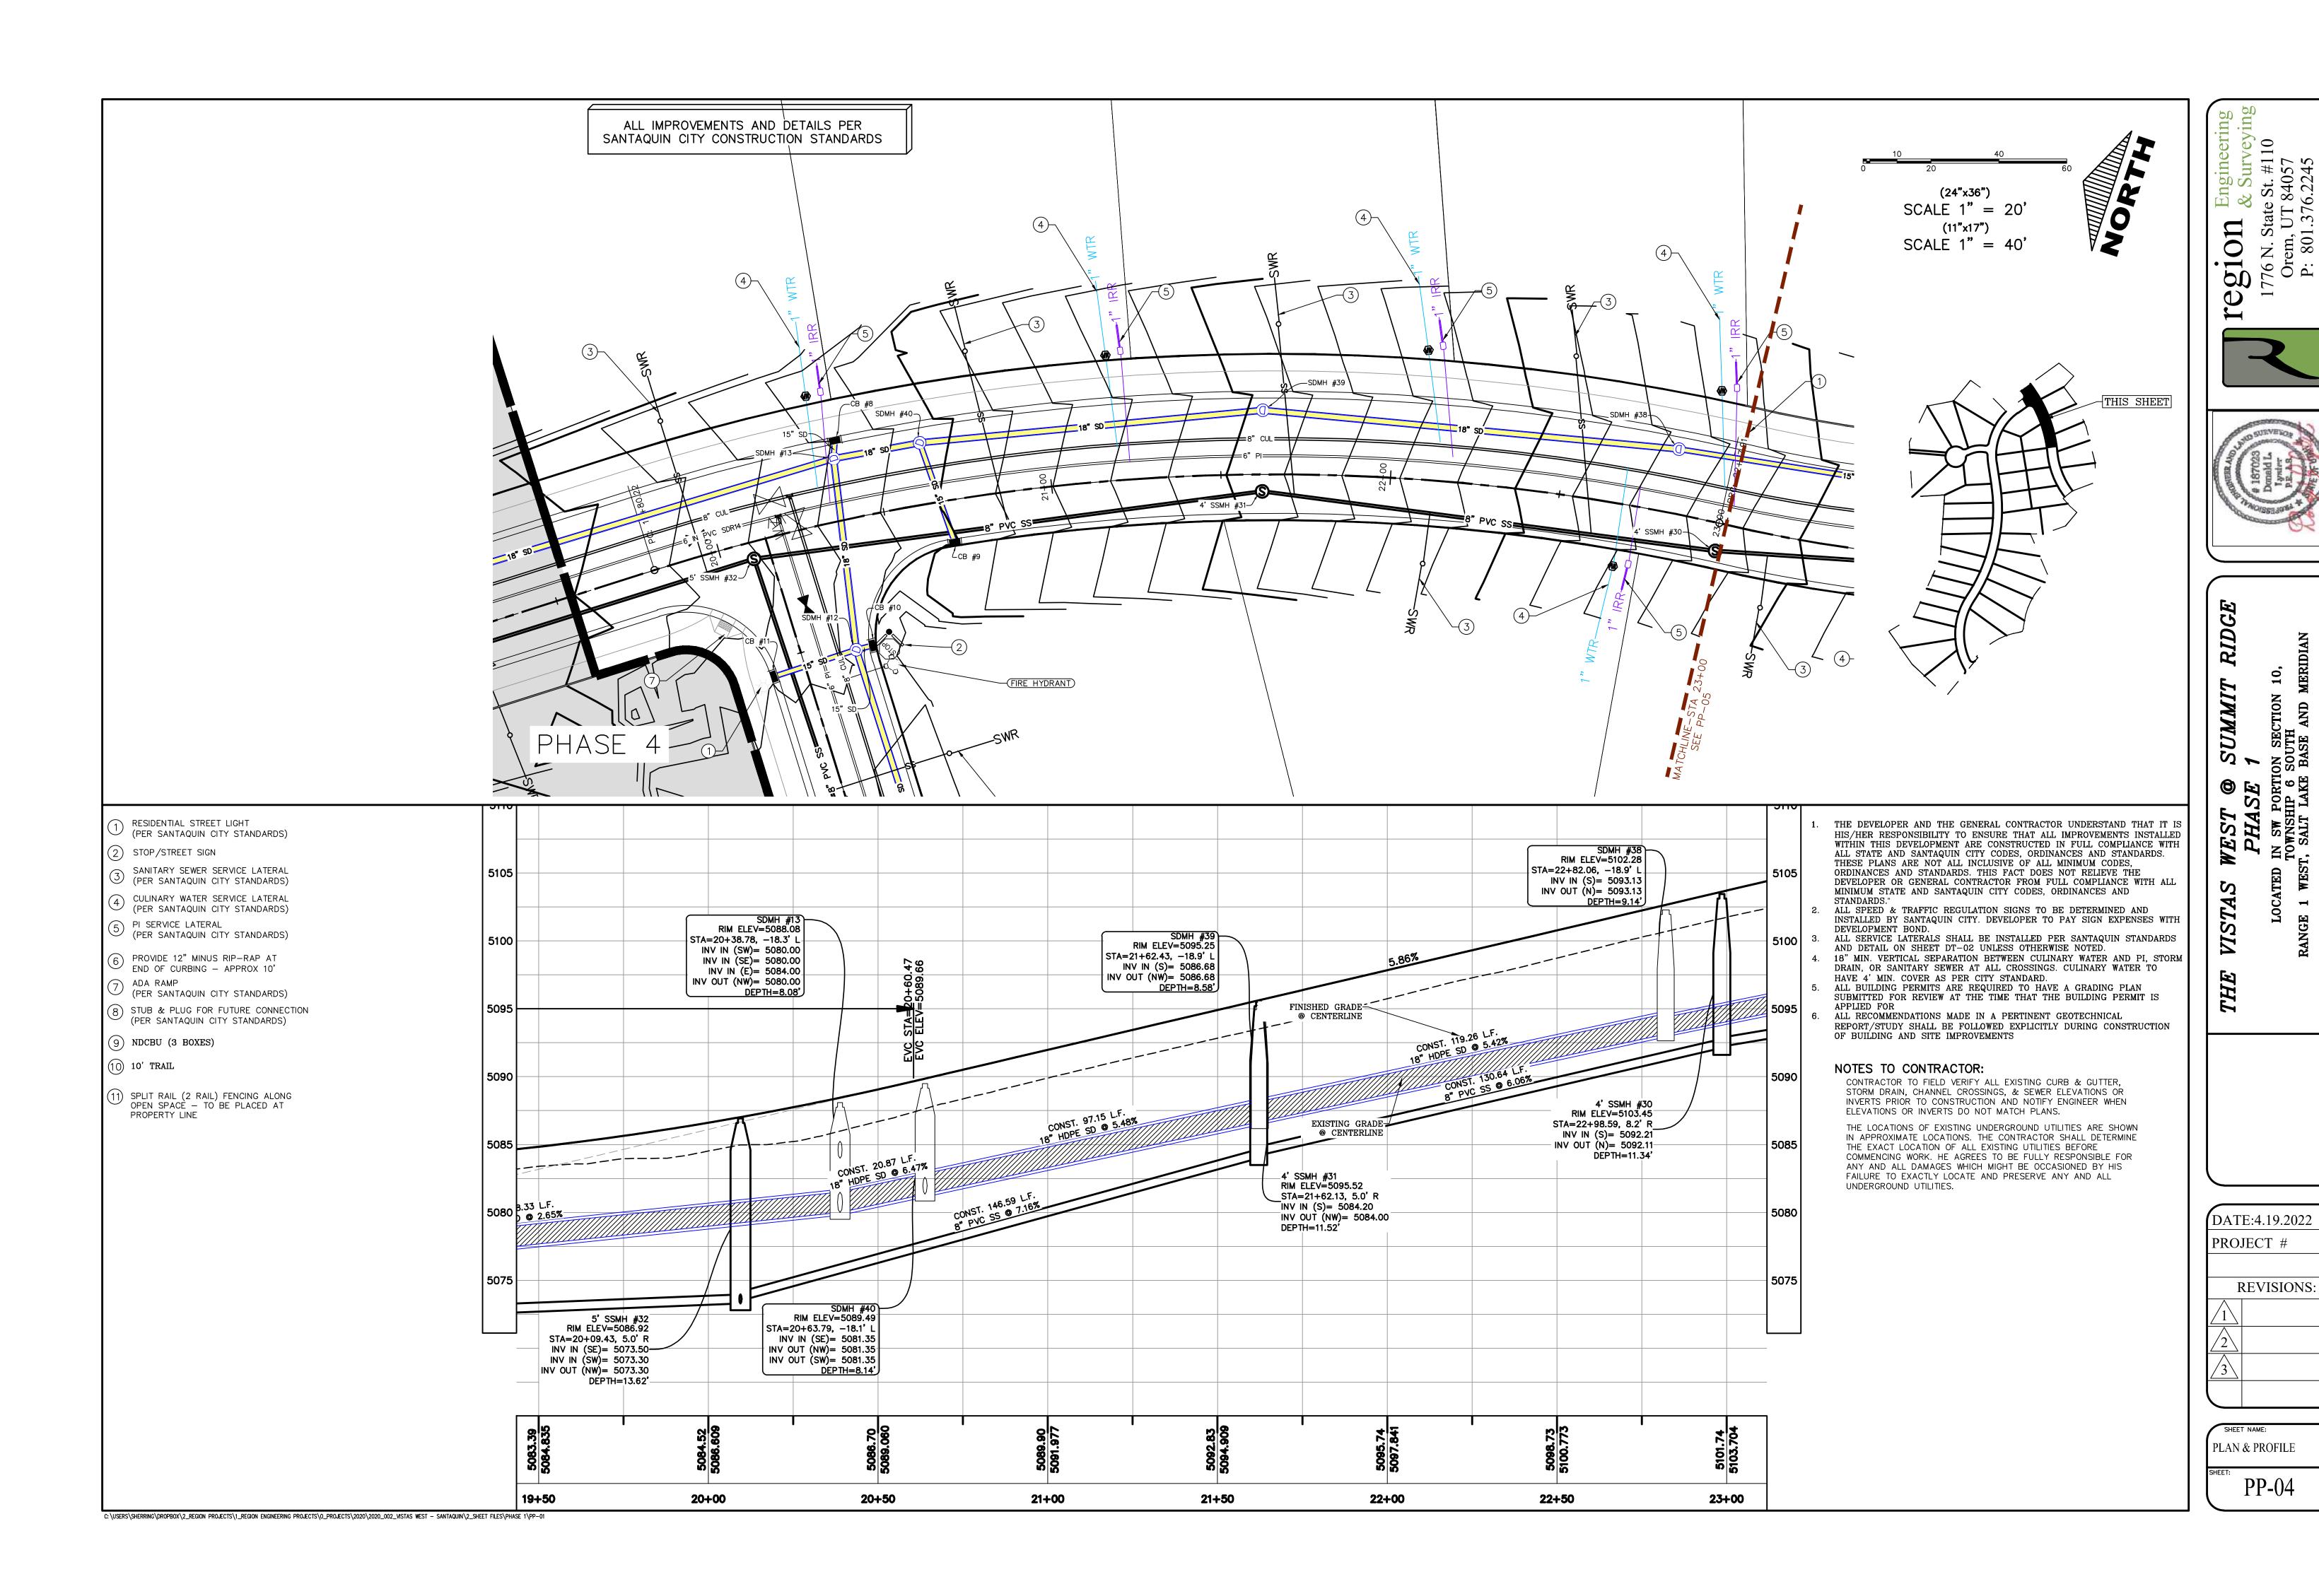

## **Discussion & Possible Action**

- 8. Vistas West Preliminary Subdivision, a proposed 95-lot subdivision located at approximately Vista Ridge Drive and Crest Dale Lane.
- 9. Contract #2 for Summit Ridge Booster Pump Station & Pipeline Installation
- 10. Reallocation of 2021-22 RAP Tax Dollars Prospector View Park & Trailhead
- 11. Potential Utah County Parks Grant Uses (\$5970.)
- 12. Out of State Training for John Bradley (2022 National Recreation and Parks Association Conference in Arizona)