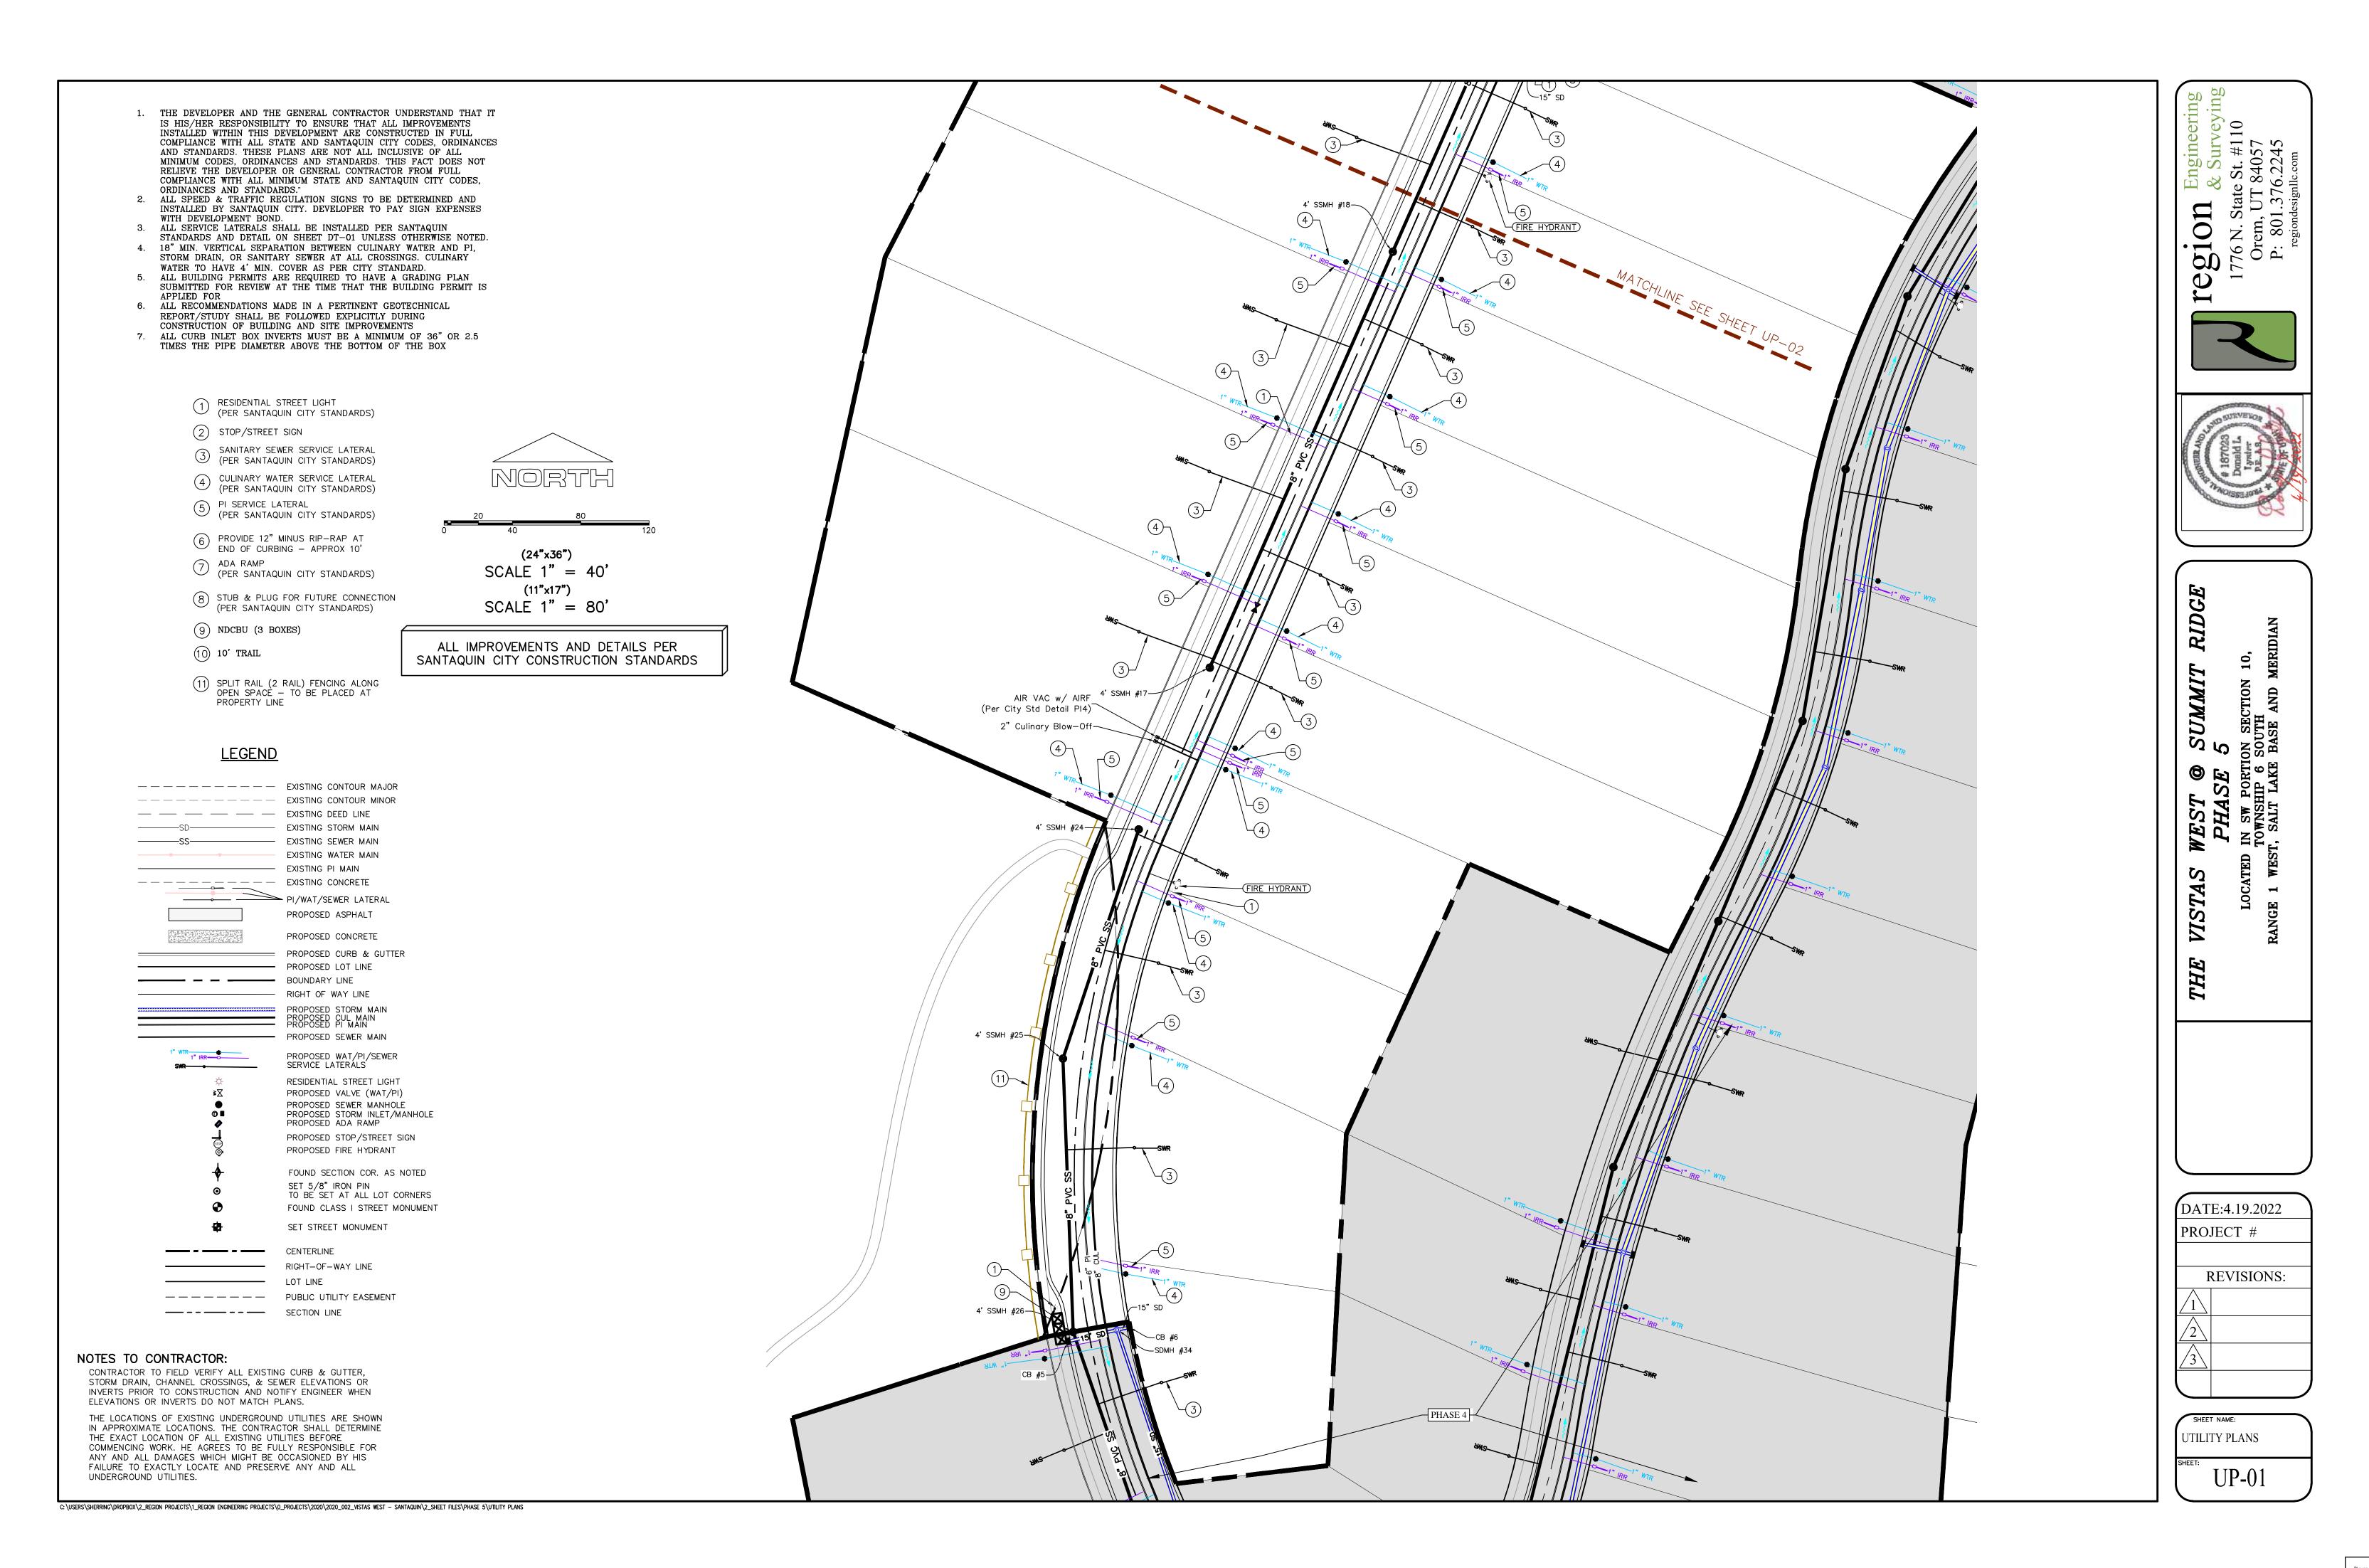

## **Discussion & Possible Action**

- 8. Vistas West Preliminary Subdivision, a proposed 95-lot subdivision located at approximately Vista Ridge Drive and Crest Dale Lane.
- 9. Contract #2 for Summit Ridge Booster Pump Station & Pipeline Installation
- 10. Reallocation of 2021-22 RAP Tax Dollars Prospector View Park & Trailhead
- 11. Potential Utah County Parks Grant Uses (\$5970.)
- 12. Out of State Training for John Bradley (2022 National Recreation and Parks Association Conference in Arizona)