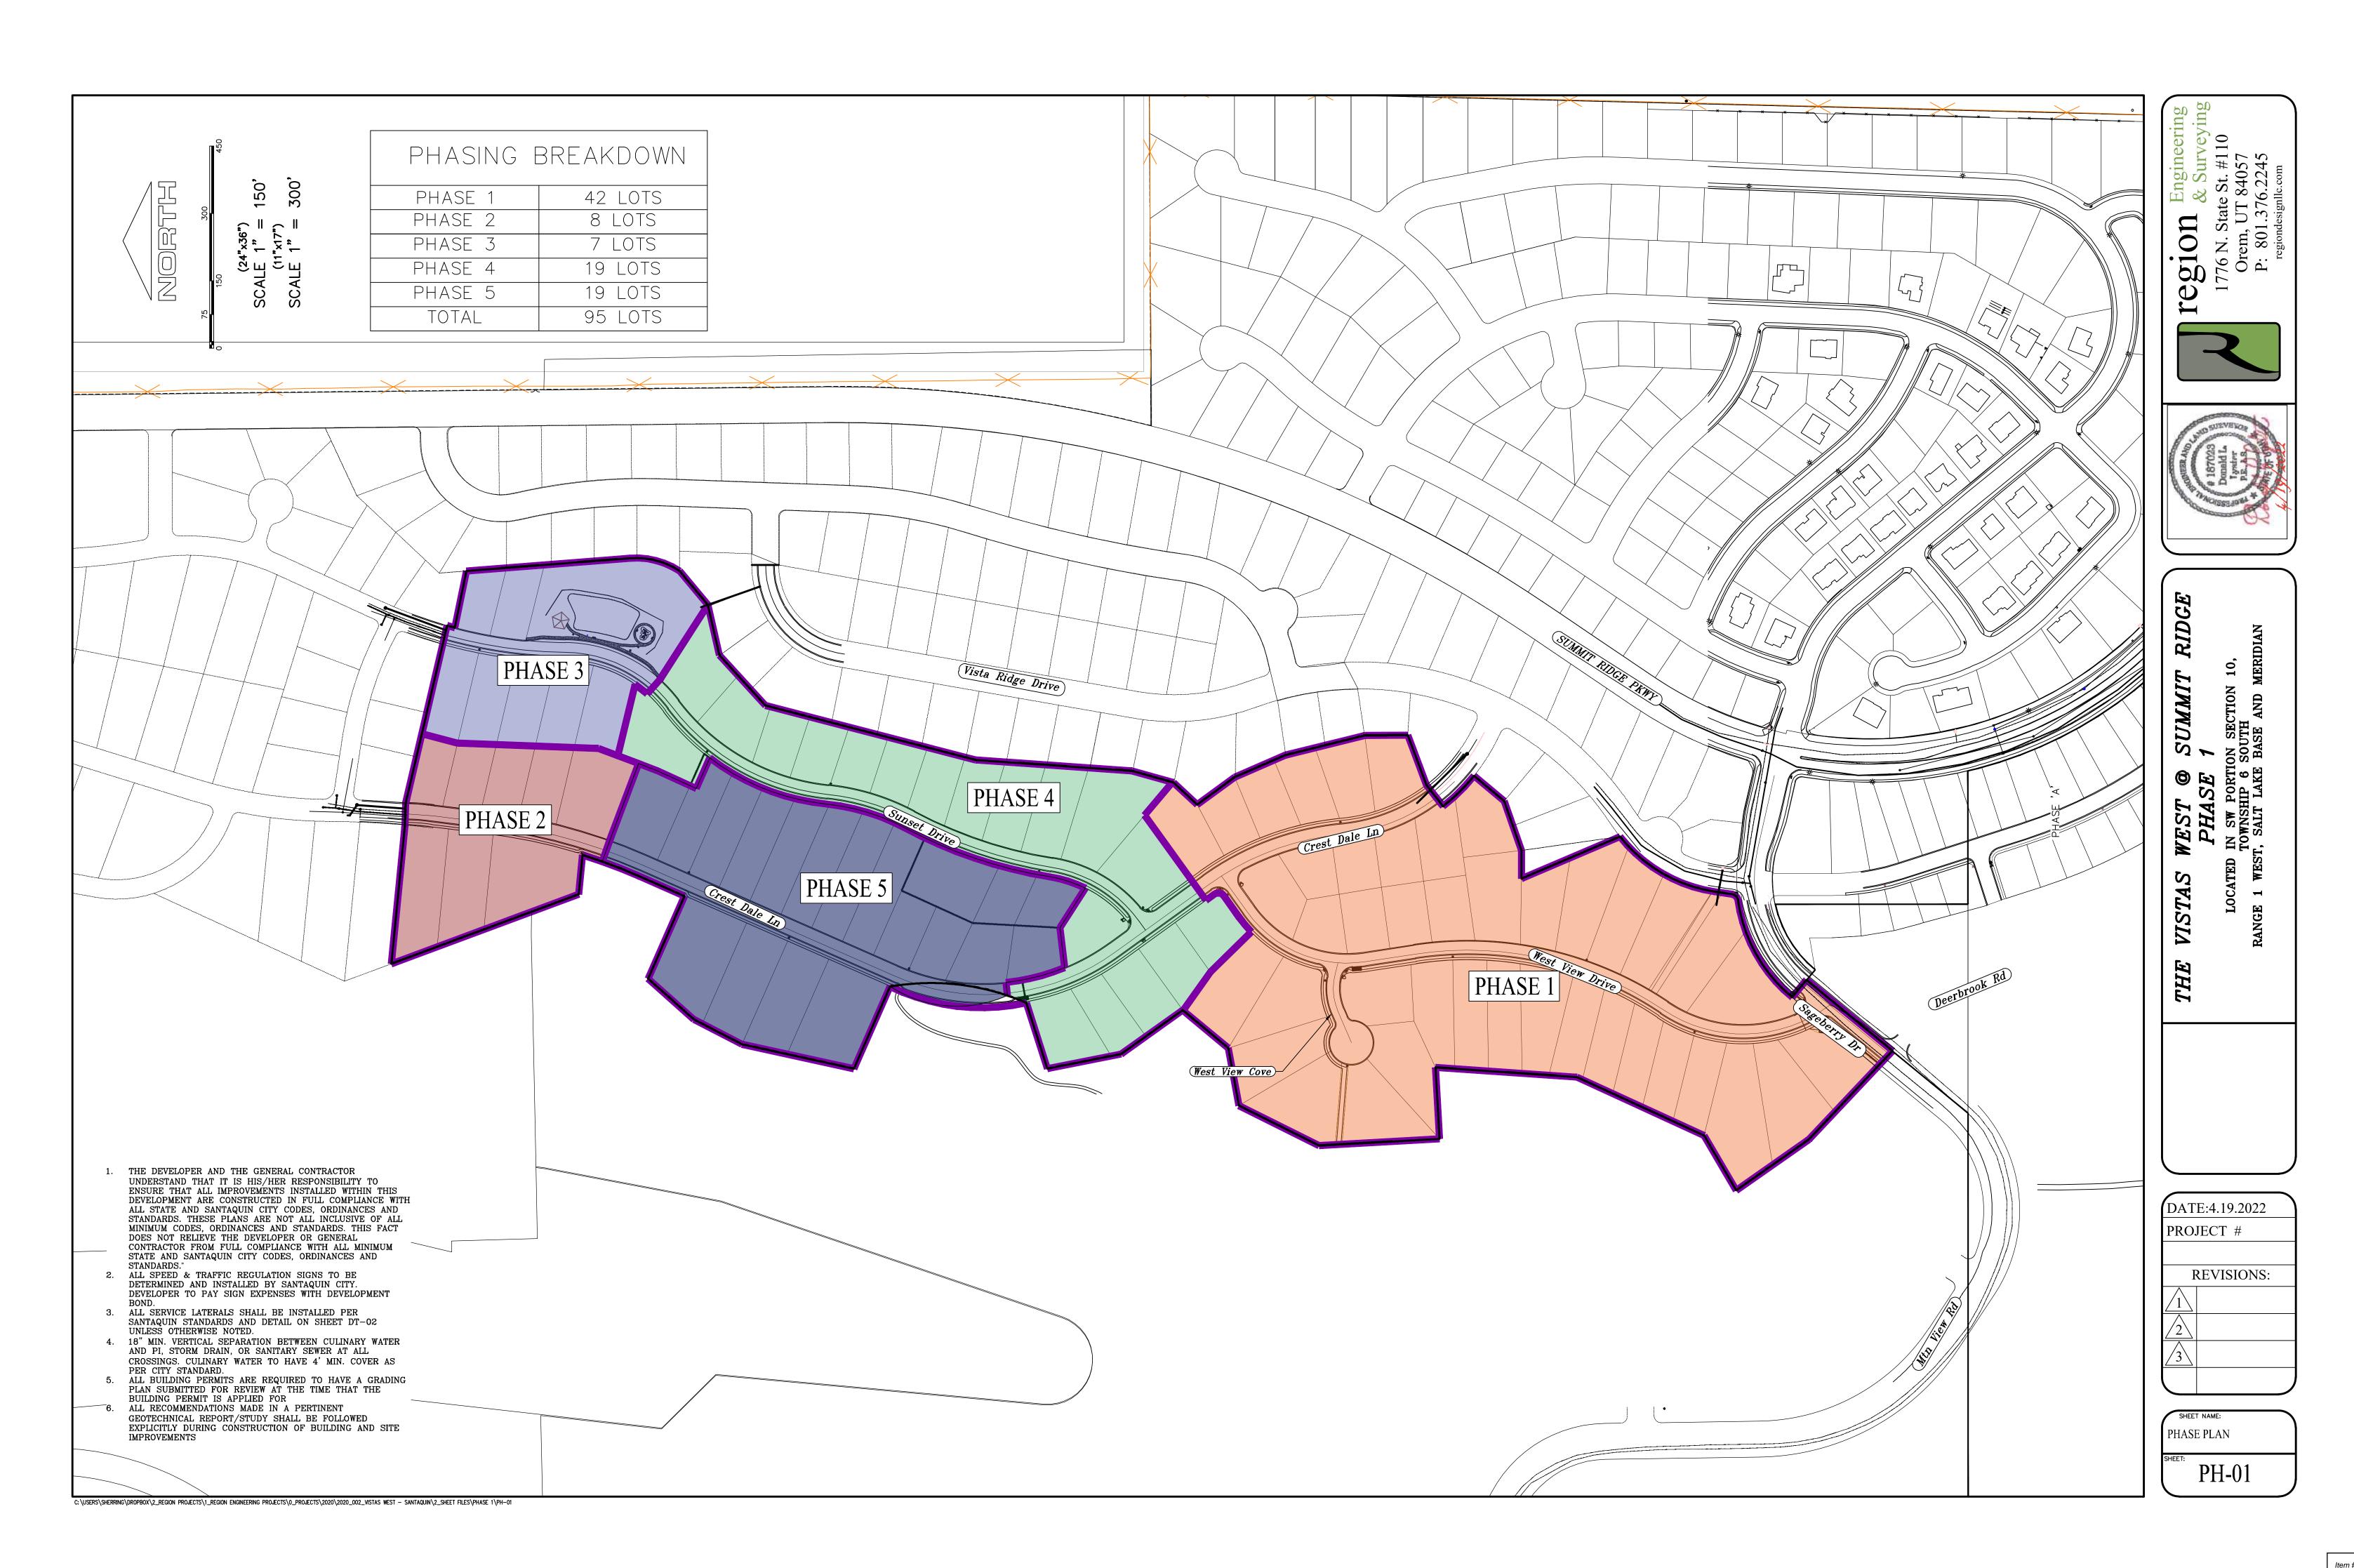

## **Discussion & Possible Action**

- 8. Vistas West Preliminary Subdivision, a proposed 95-lot subdivision located at approximately Vista Ridge Drive and Crest Dale Lane.
- 9. Contract #2 for Summit Ridge Booster Pump Station & Pipeline Installation
- 10. Reallocation of 2021-22 RAP Tax Dollars Prospector View Park & Trailhead
- 11. Potential Utah County Parks Grant Uses (\$5970.)
- 12. Out of State Training for John Bradley (2022 National Recreation and Parks Association Conference in Arizona)