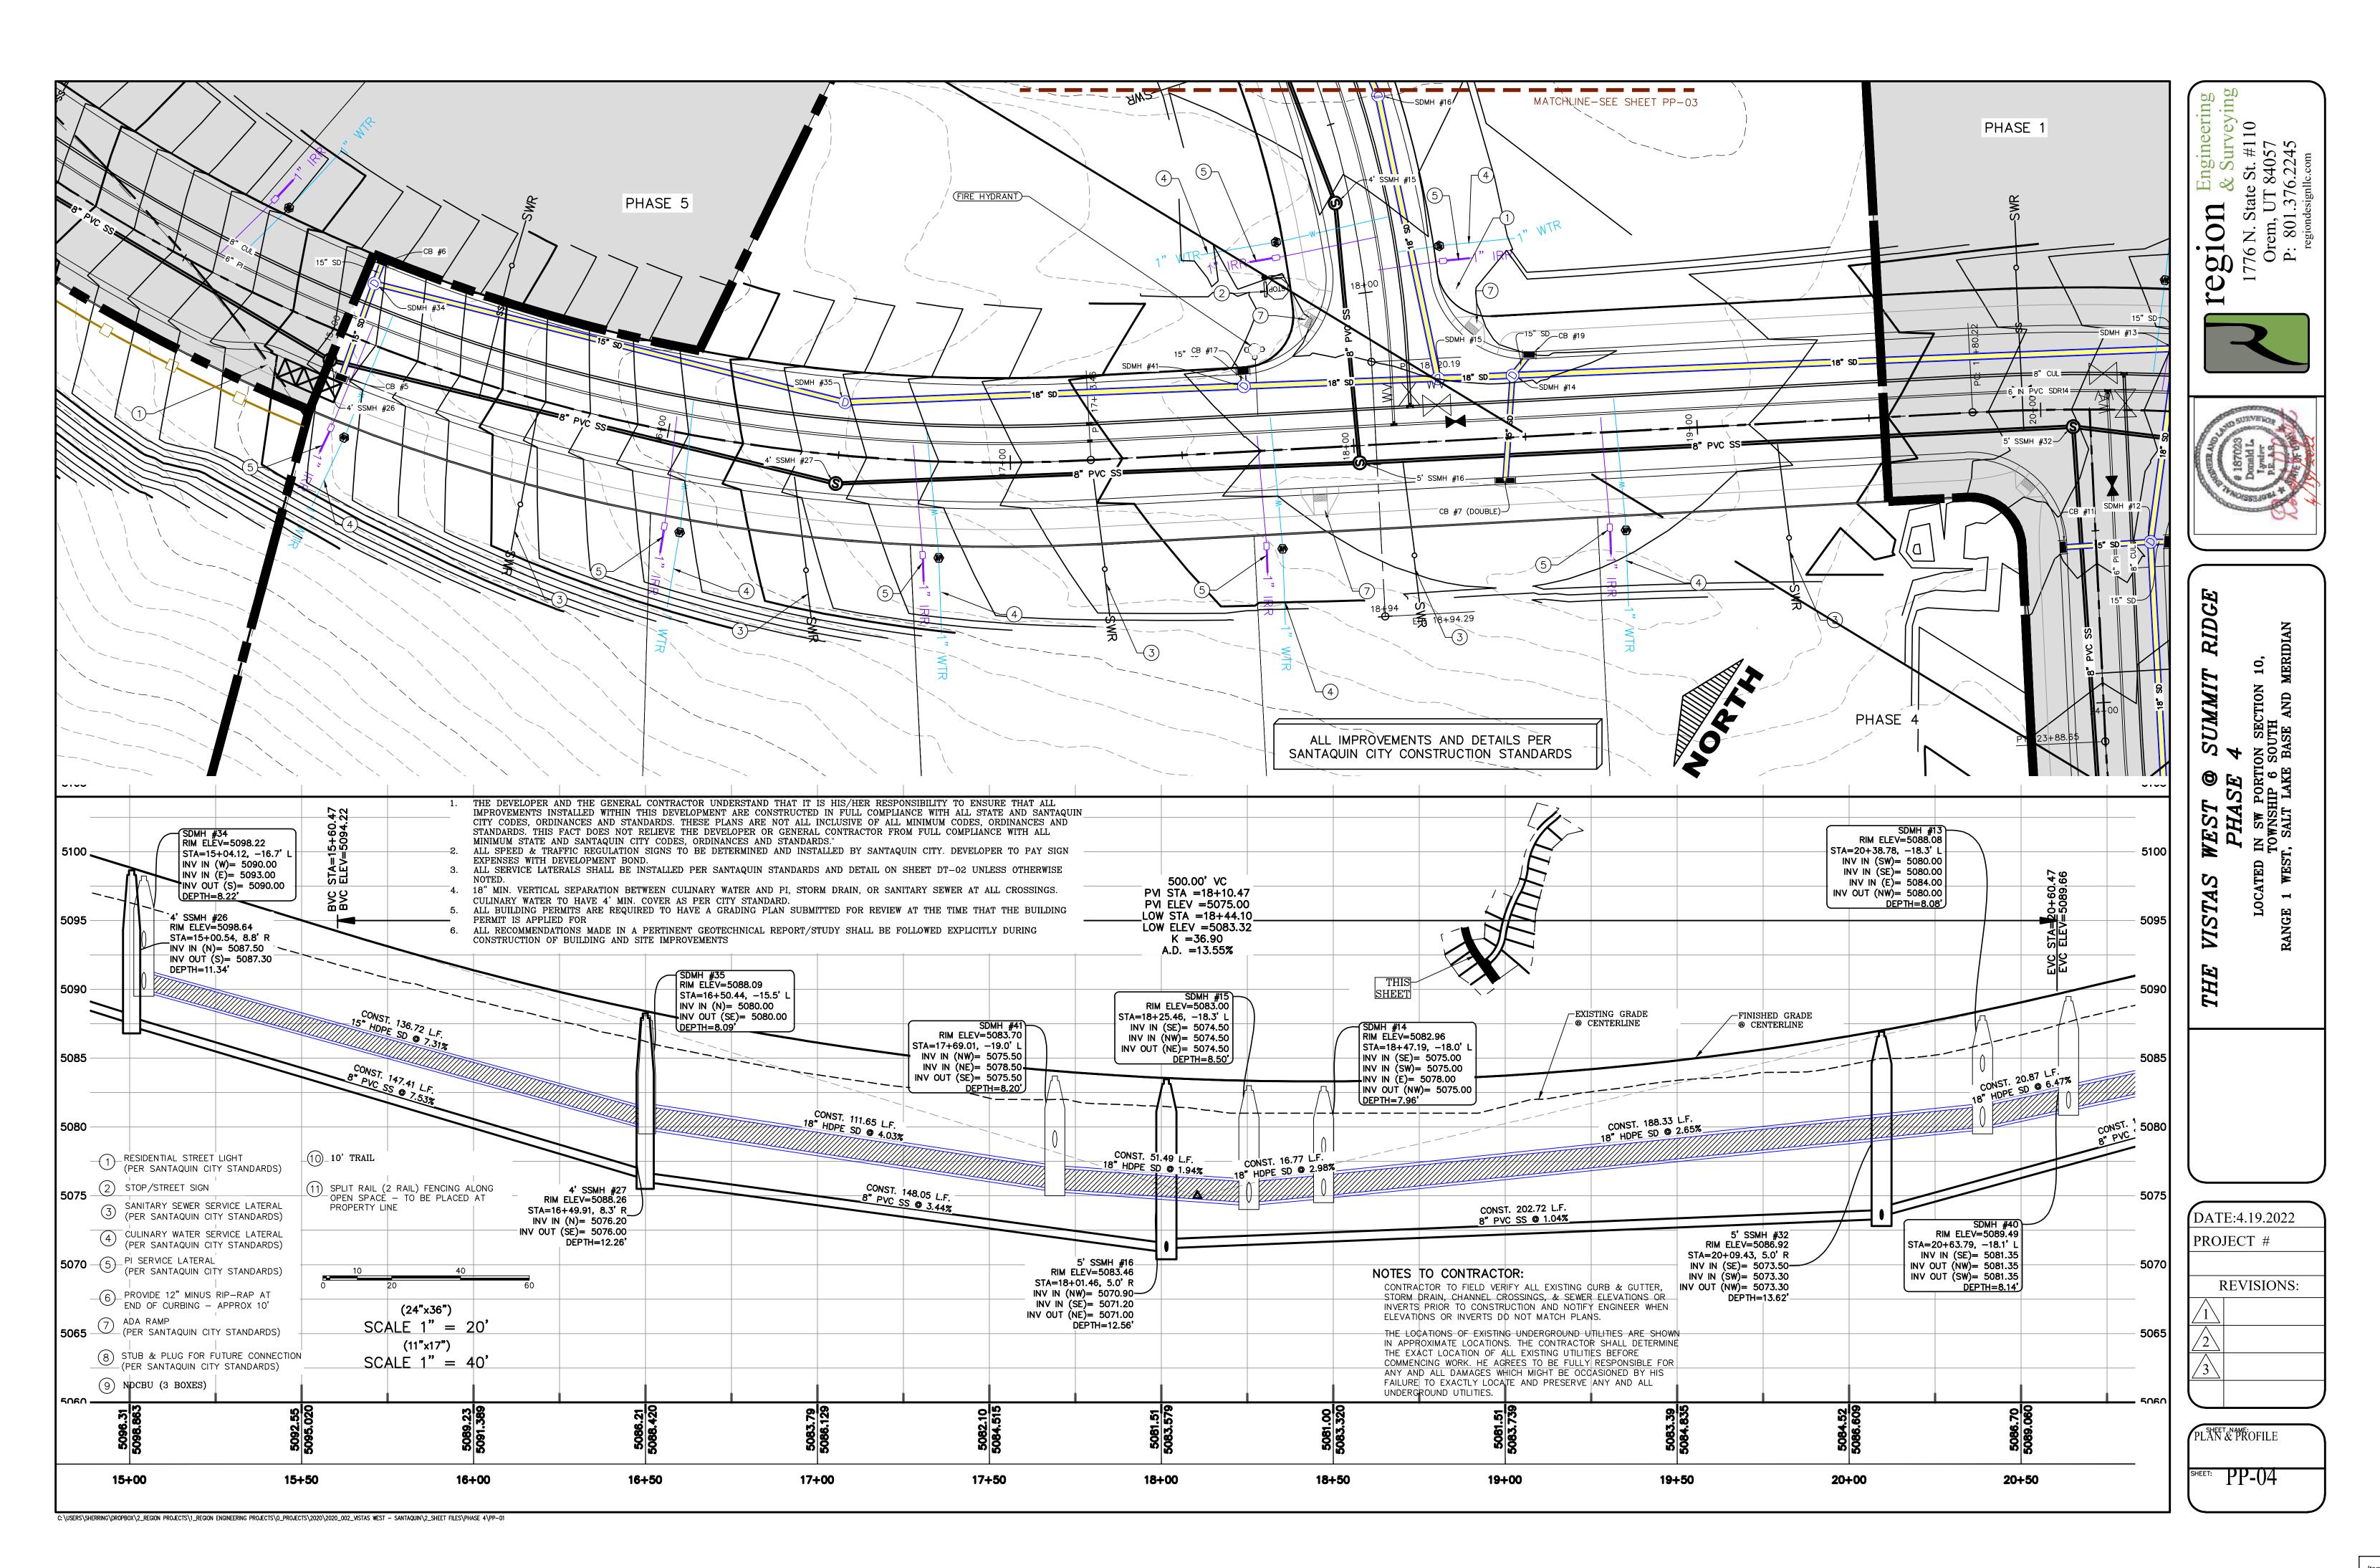

## **Discussion & Possible Action**

- 8. Vistas West Preliminary Subdivision, a proposed 95-lot subdivision located at approximately Vista Ridge Drive and Crest Dale Lane.
- 9. Contract #2 for Summit Ridge Booster Pump Station & Pipeline Installation
- 10. Reallocation of 2021-22 RAP Tax Dollars Prospector View Park & Trailhead
- 11. Potential Utah County Parks Grant Uses (\$5970.)
- 12. Out of State Training for John Bradley (2022 National Recreation and Parks Association Conference in Arizona)