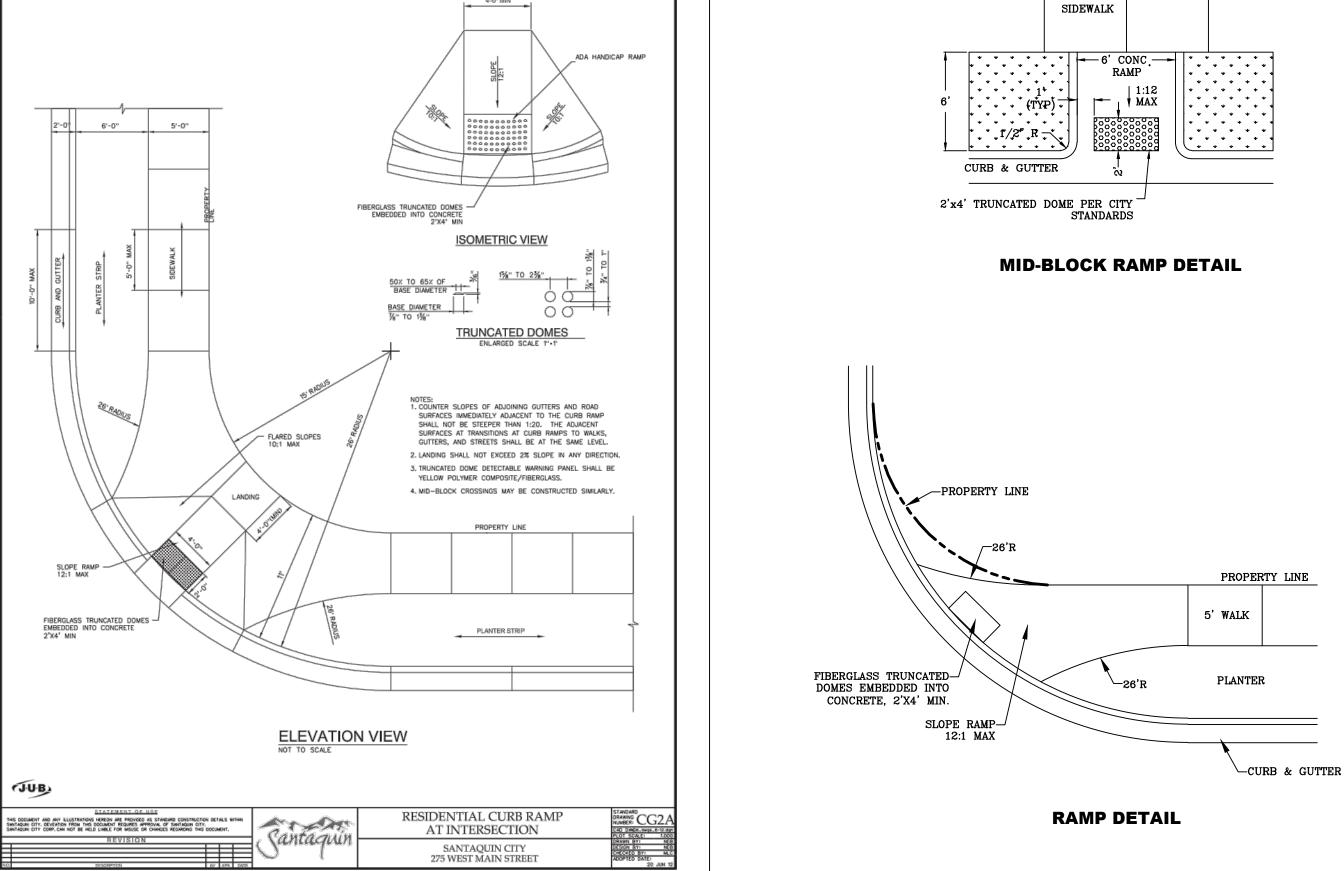

ELOPER TO PAY SIGN EXPENSES WITH DEVELOPMENT

4. 18" MIN. VERTICAL SEPARATION BETWEEN CULINARY WATER AND PI, STORM DRAIN, OR SANITARY SEWER AT ALL CROSSINGS. CULINARY WATER TO HAVE 4' MIN. COVER AS PER CITY STANDARD.

5. ALL BUILDING PERMITS ARE REQUIRED TO HAVE A GRADING PLAN SUBMITTED FOR REVIEW AT THE TIME THAT THE BUILDING PERMIT IS APPLIED FOR

6. ALL RECOMMENDATIONS MADE IN A PERTINENT GEOTECHNICAL REPORT/STUDY SHALL BE FOLLOWED EXPLICITLY DURING CONSTRUCTION OF BUILDING AND SITE IMPROVEMENTS

7. ALL CURB INLET BOX INVERTS MUST BE A MINIMUM OF 36" OR 2.5 TIMES THE PIPE DIAMETER ABOVE THE BOTTOM OF THE BOX

#110 7 55





WES PH IN ST TOWN

DATE:4.19.2022 PROJECT # **REVISIONS:** 

GRADING PLANS GR-02

NORTH

(24"x36") SCALE 1" = 40"

(11"x17")

SCALE 1" = 80'











- --- # 0





### **PUBLIC UTILITY EASEMENTS**



## **BUILDING SETBACKS (MINIMUM)**



ALL IMPROVEMENTS AND DETAILS PER SANTAQUIN CITY CONSTRUCTION STANDARDS

UMMIT RIDGE
SECTION 10,
TH
SE AND MERIDIAN

THE VISTAS WEST © SUMM

PHASE 4

LOCATED IN SW PORTION SECTIO

TOWNSHIP 6 SOUTH

RANGE 1 WEST, SALT LAKE BASE AND

DATE:4.19.2022
PROJECT #

REVISIONS:

1
2
3

TYPICAL DETAILS

SHEET:

DT-02









- UNDERSTAND THAT IT IS HIS/HER RESPONSIBILITY TO ENSURE THAT ALL IMPROVEMENTS INSTALLED WITHIN THIS DEVELOPMENT ARE CONSTRUCTED IN FULL COMPLIANCE WITH ALL STATE AND SANTAQUIN CITY CODES, ORDINANCES AND STANDARDS. THESE PLANS ARE NOT ALL INCLUSIVE OF ALL MINIMUM CODES, ORDINANCES AND STANDARDS. THIS FACT DOES NOT RELIEVE THE DEVELOPER OR GENERAL CONTRACTOR FROM FULL COMPLIANCE WITH ALL MINIMUM STATE AND