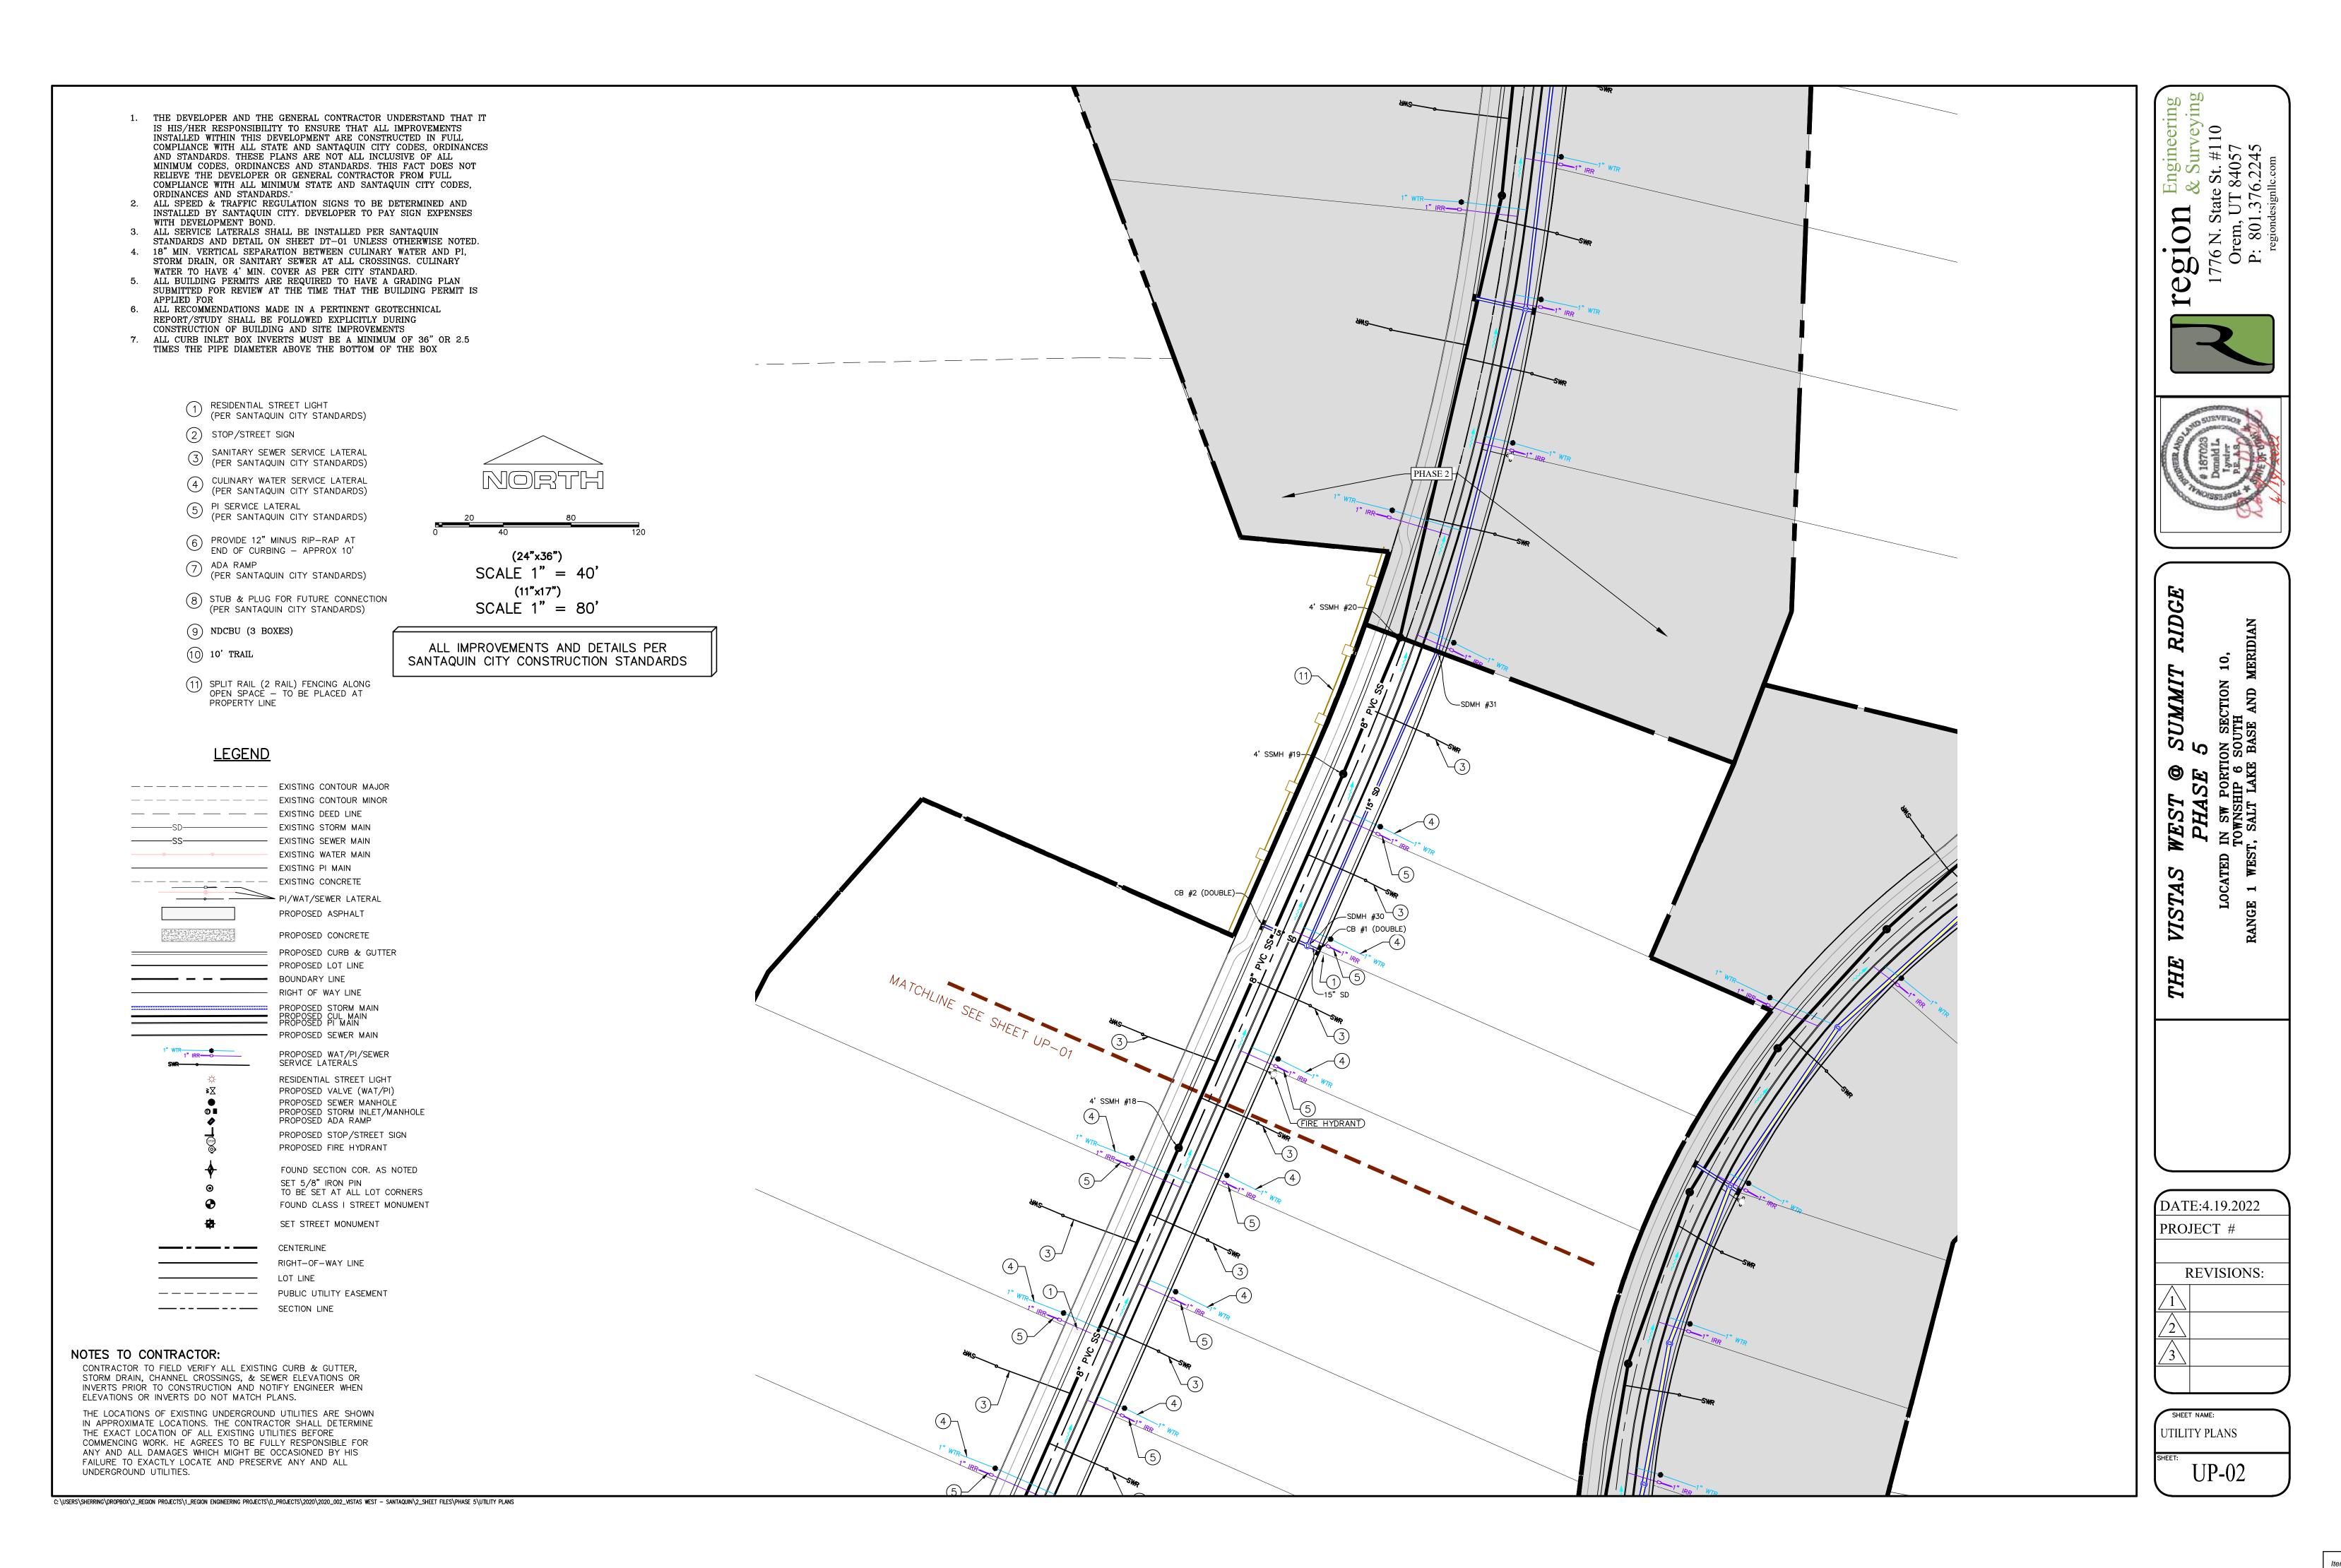

## **Discussion & Possible Action**

- 8. Vistas West Preliminary Subdivision, a proposed 95-lot subdivision located at approximately Vista Ridge Drive and Crest Dale Lane.
- 9. Contract #2 for Summit Ridge Booster Pump Station & Pipeline Installation
- 10. Reallocation of 2021-22 RAP Tax Dollars Prospector View Park & Trailhead
- 11. Potential Utah County Parks Grant Uses (\$5970.)
- 12. Out of State Training for John Bradley (2022 National Recreation and Parks Association Conference in Arizona)