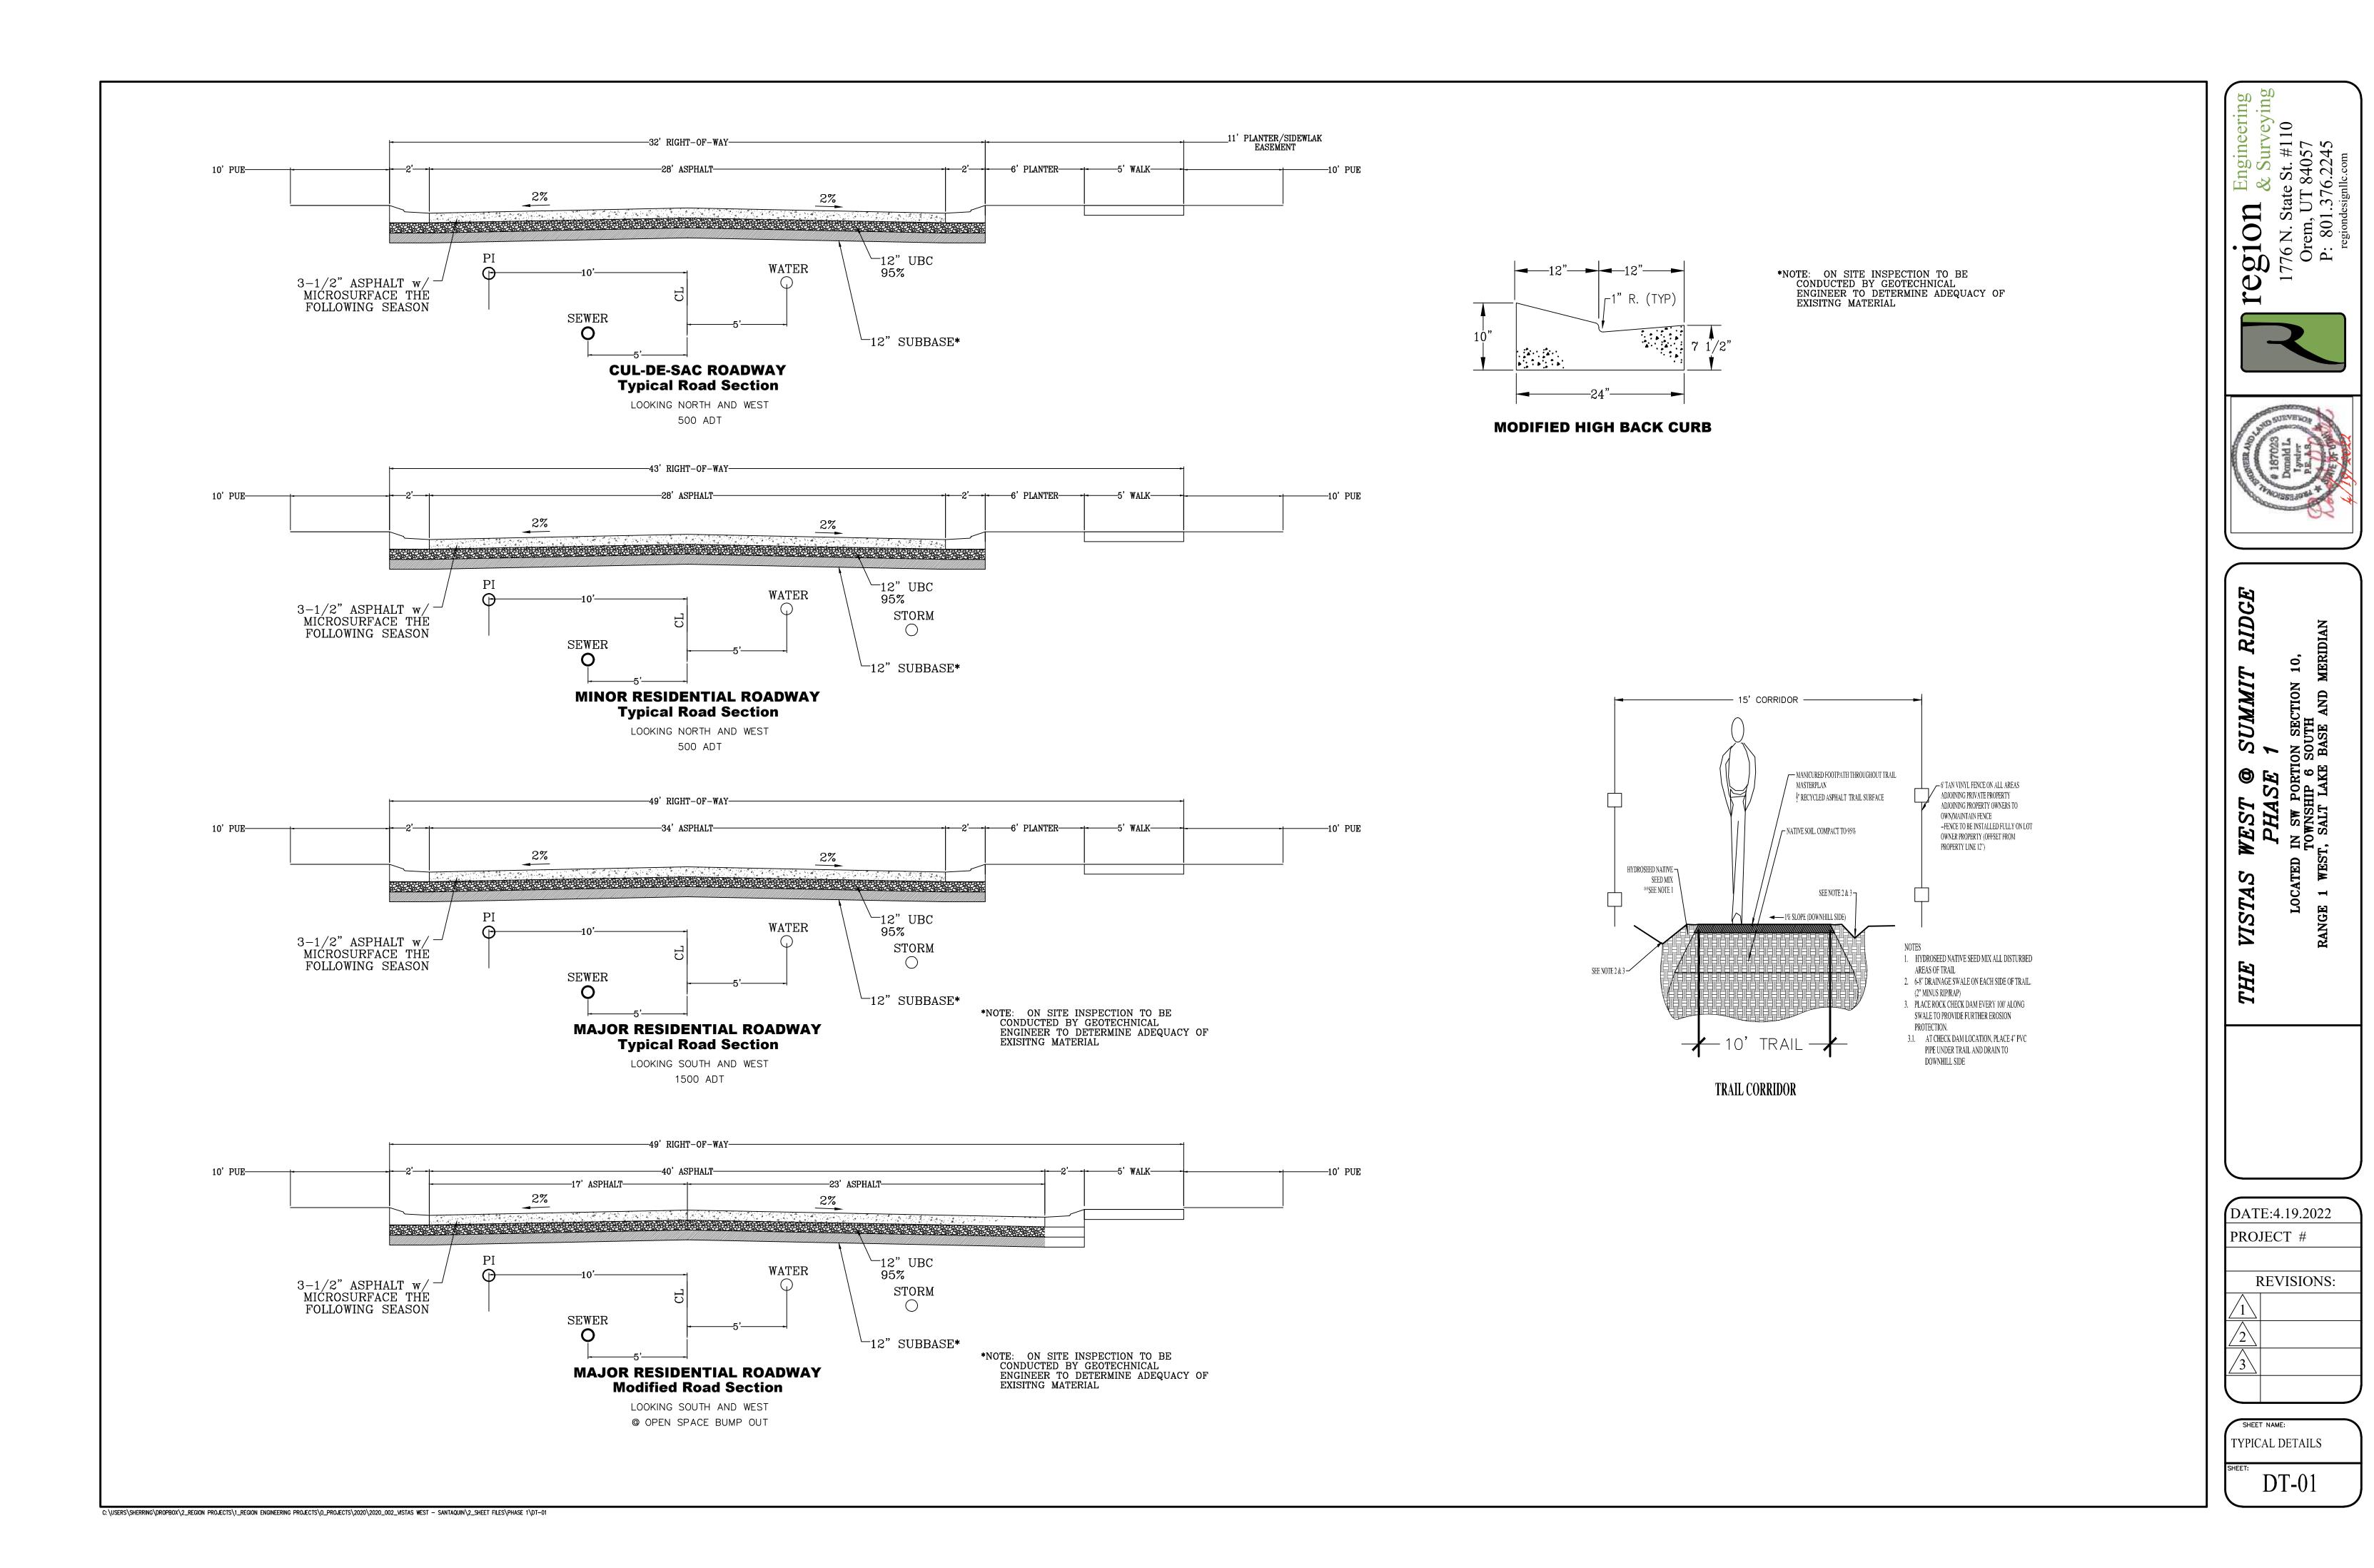

## **Discussion & Possible Action**

- 8. Vistas West Preliminary Subdivision, a proposed 95-lot subdivision located at approximately Vista Ridge Drive and Crest Dale Lane.
- 9. Contract #2 for Summit Ridge Booster Pump Station & Pipeline Installation
- 10. Reallocation of 2021-22 RAP Tax Dollars Prospector View Park & Trailhead
- 11. Potential Utah County Parks Grant Uses (\$5970.)
- 12. Out of State Training for John Bradley (2022 National Recreation and Parks Association Conference in Arizona)