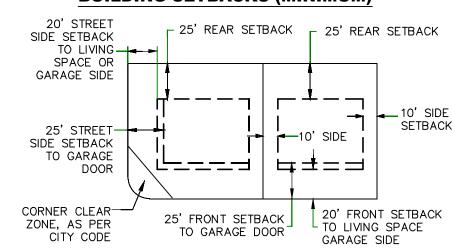

## **Discussion & Possible Action**

- 8. Vistas West Preliminary Subdivision, a proposed 95-lot subdivision located at approximately Vista Ridge Drive and Crest Dale Lane.
- 9. Contract #2 for Summit Ridge Booster Pump Station & Pipeline Installation
- 10. Reallocation of 2021-22 RAP Tax Dollars Prospector View Park & Trailhead
- 11. Potential Utah County Parks Grant Uses (\$5970.)
- 12. Out of State Training for John Bradley (2022 National Recreation and Parks Association Conference in Arizona)