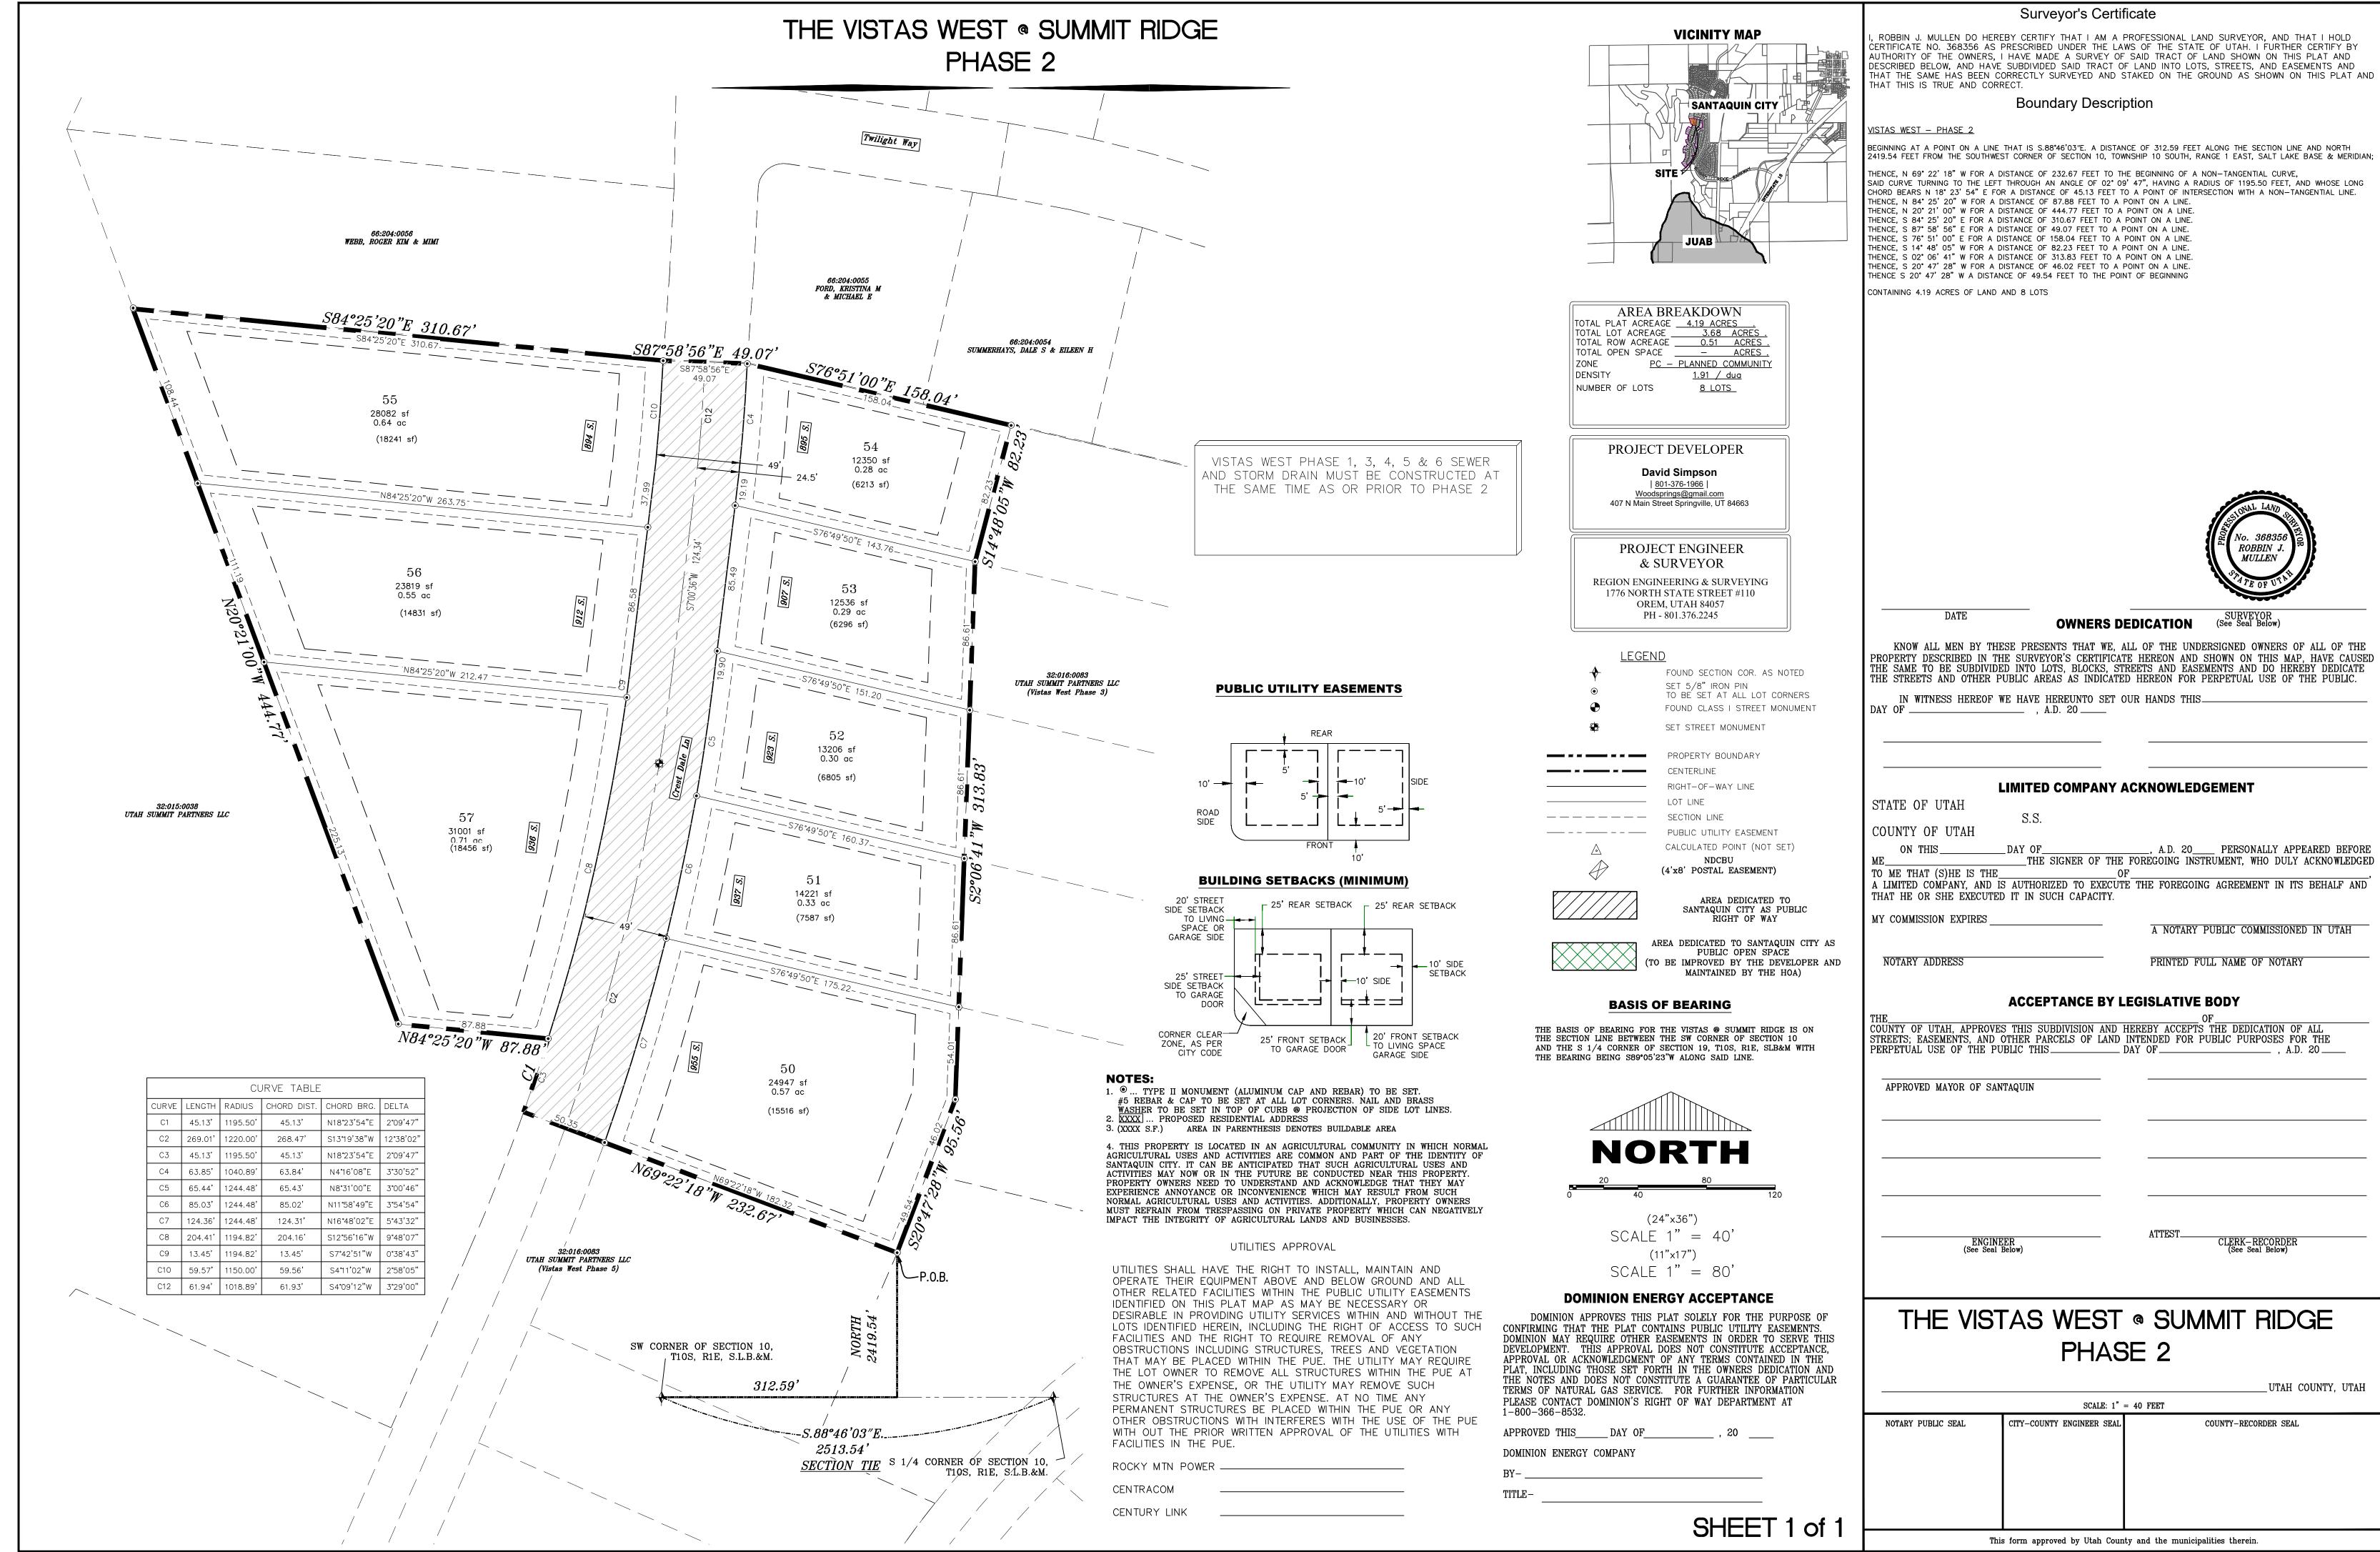

## **Discussion & Possible Action**

- 8. Vistas West Preliminary Subdivision, a proposed 95-lot subdivision located at approximately Vista Ridge Drive and Crest Dale Lane.
- 9. Contract #2 for Summit Ridge Booster Pump Station & Pipeline Installation
- 10. Reallocation of 2021-22 RAP Tax Dollars Prospector View Park & Trailhead
- 11. Potential Utah County Parks Grant Uses (\$5970.)
- 12. Out of State Training for John Bradley (2022 National Recreation and Parks Association Conference in Arizona)