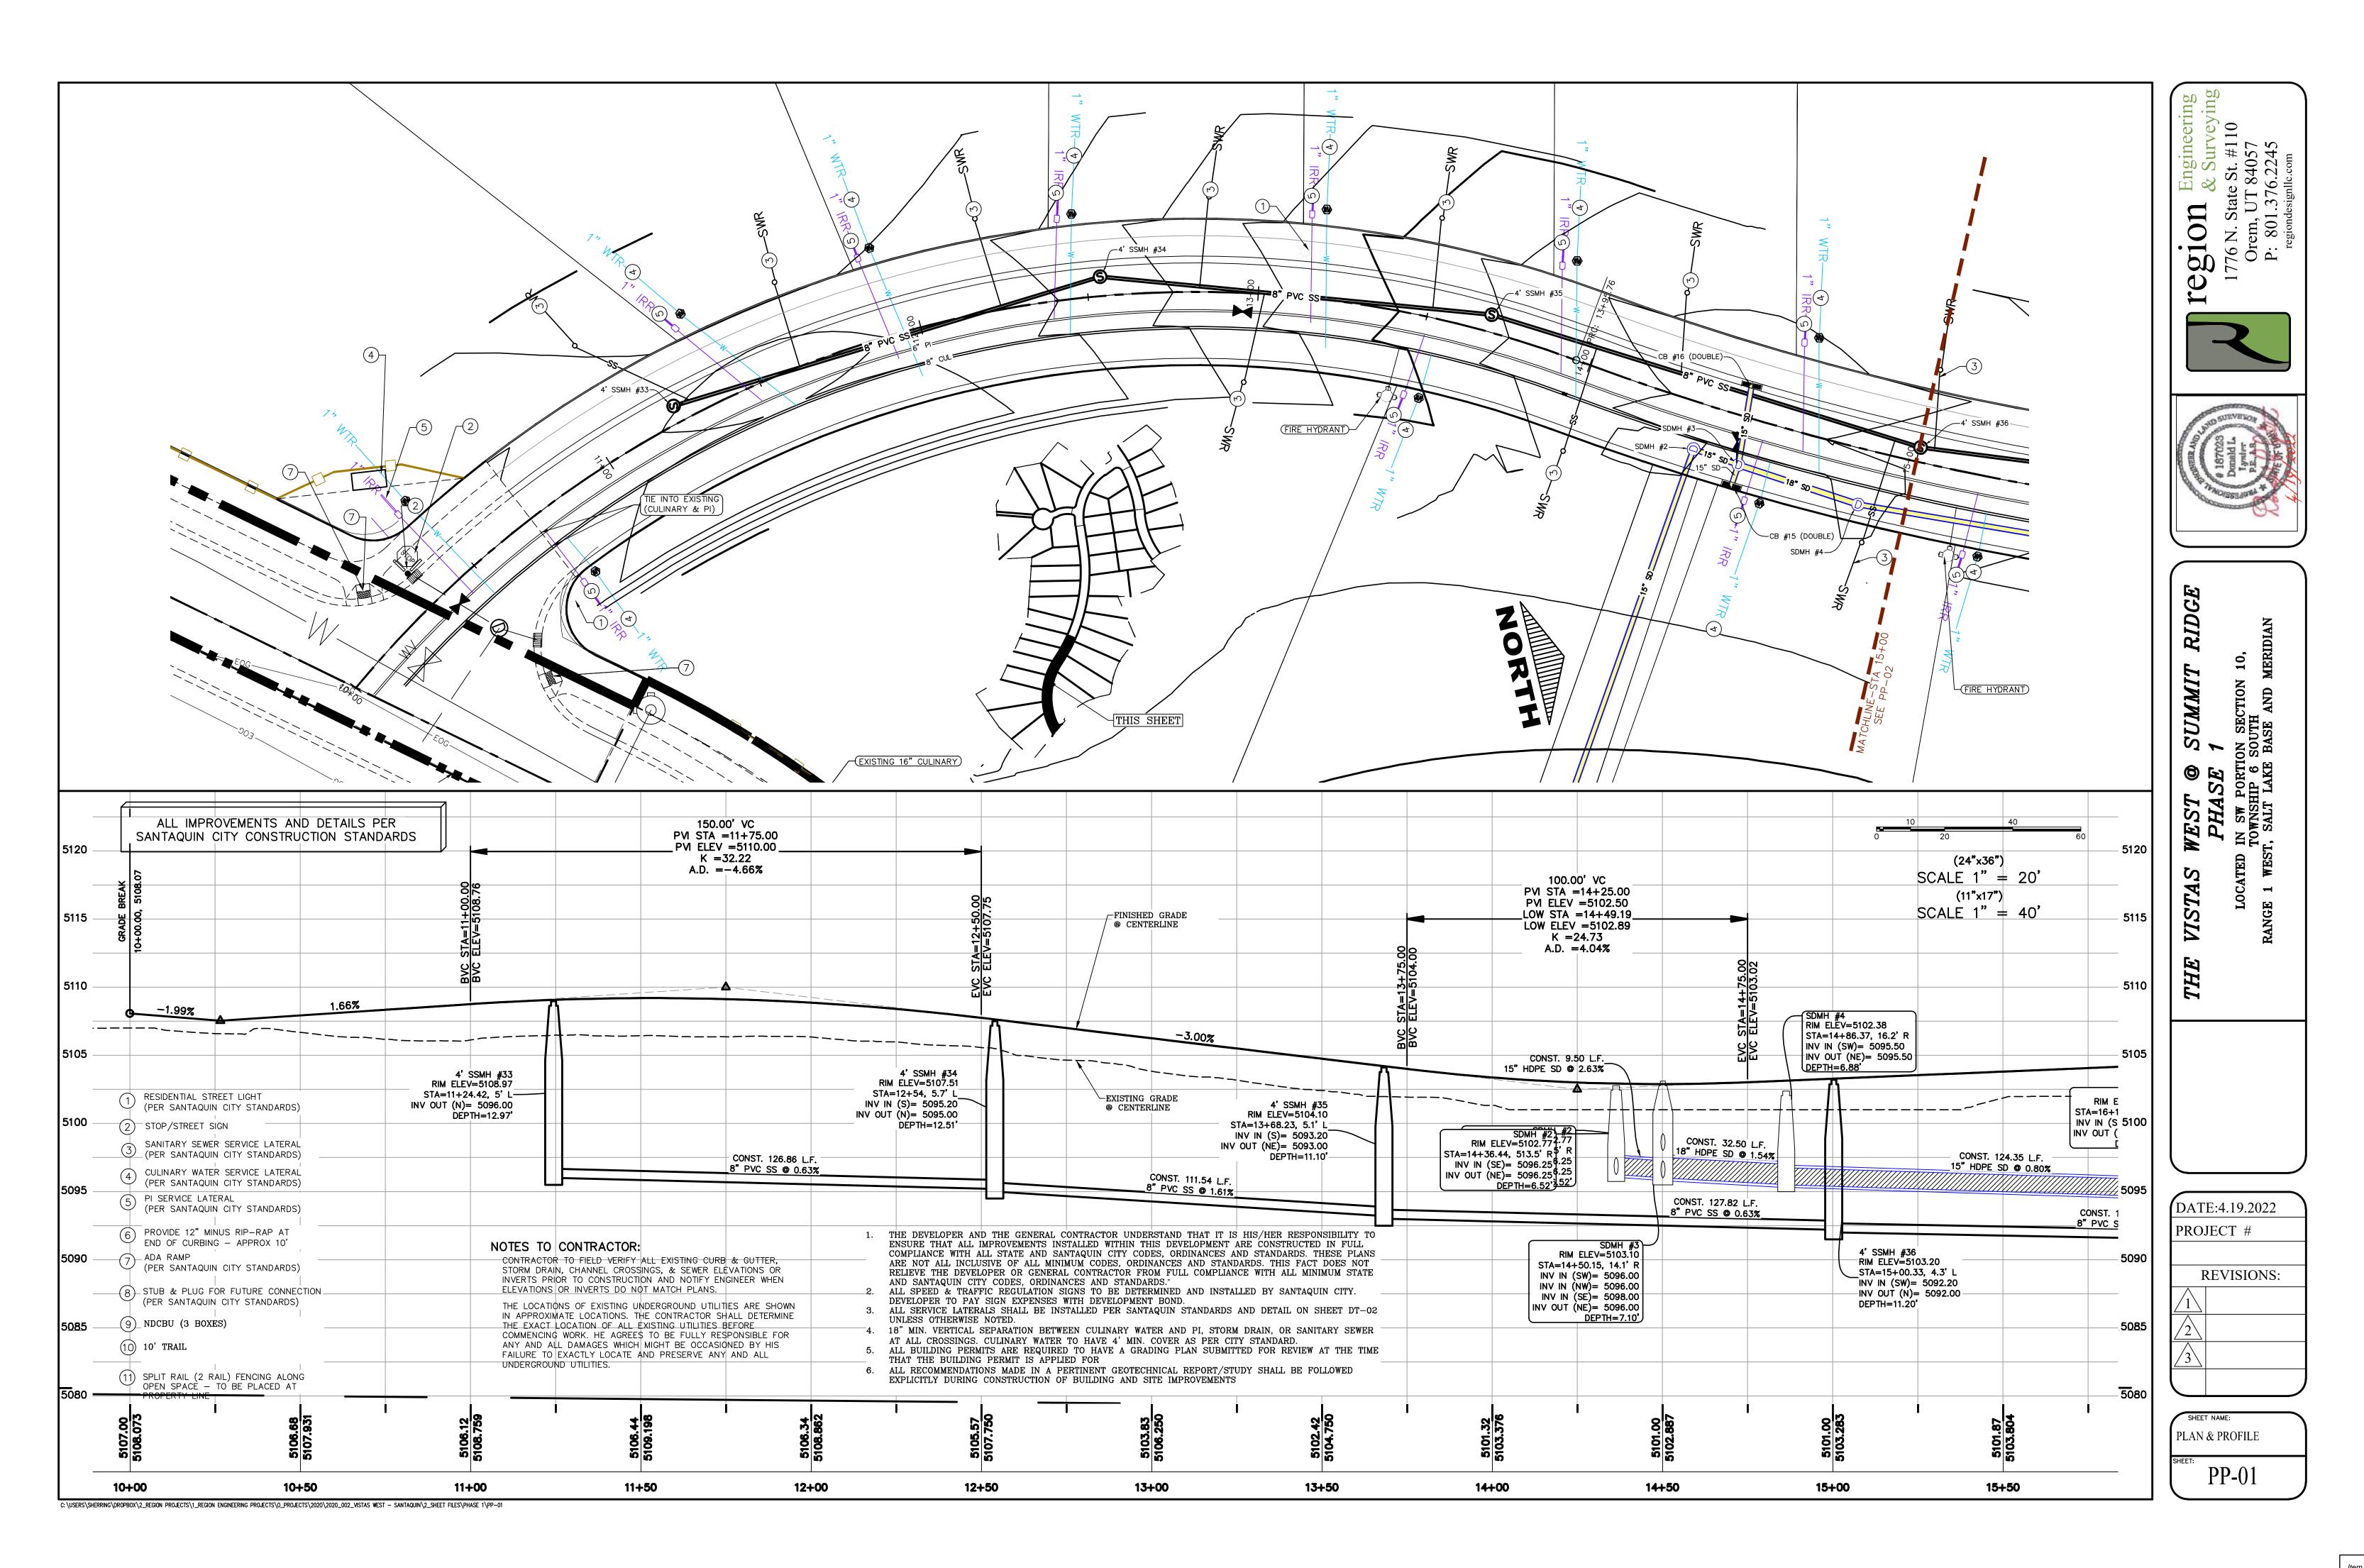

## **Discussion & Possible Action**

- 8. Vistas West Preliminary Subdivision, a proposed 95-lot subdivision located at approximately Vista Ridge Drive and Crest Dale Lane.
- 9. Contract #2 for Summit Ridge Booster Pump Station & Pipeline Installation
- 10. Reallocation of 2021-22 RAP Tax Dollars Prospector View Park & Trailhead
- 11. Potential Utah County Parks Grant Uses (\$5970.)
- 12. Out of State Training for John Bradley (2022 National Recreation and Parks Association Conference in Arizona)