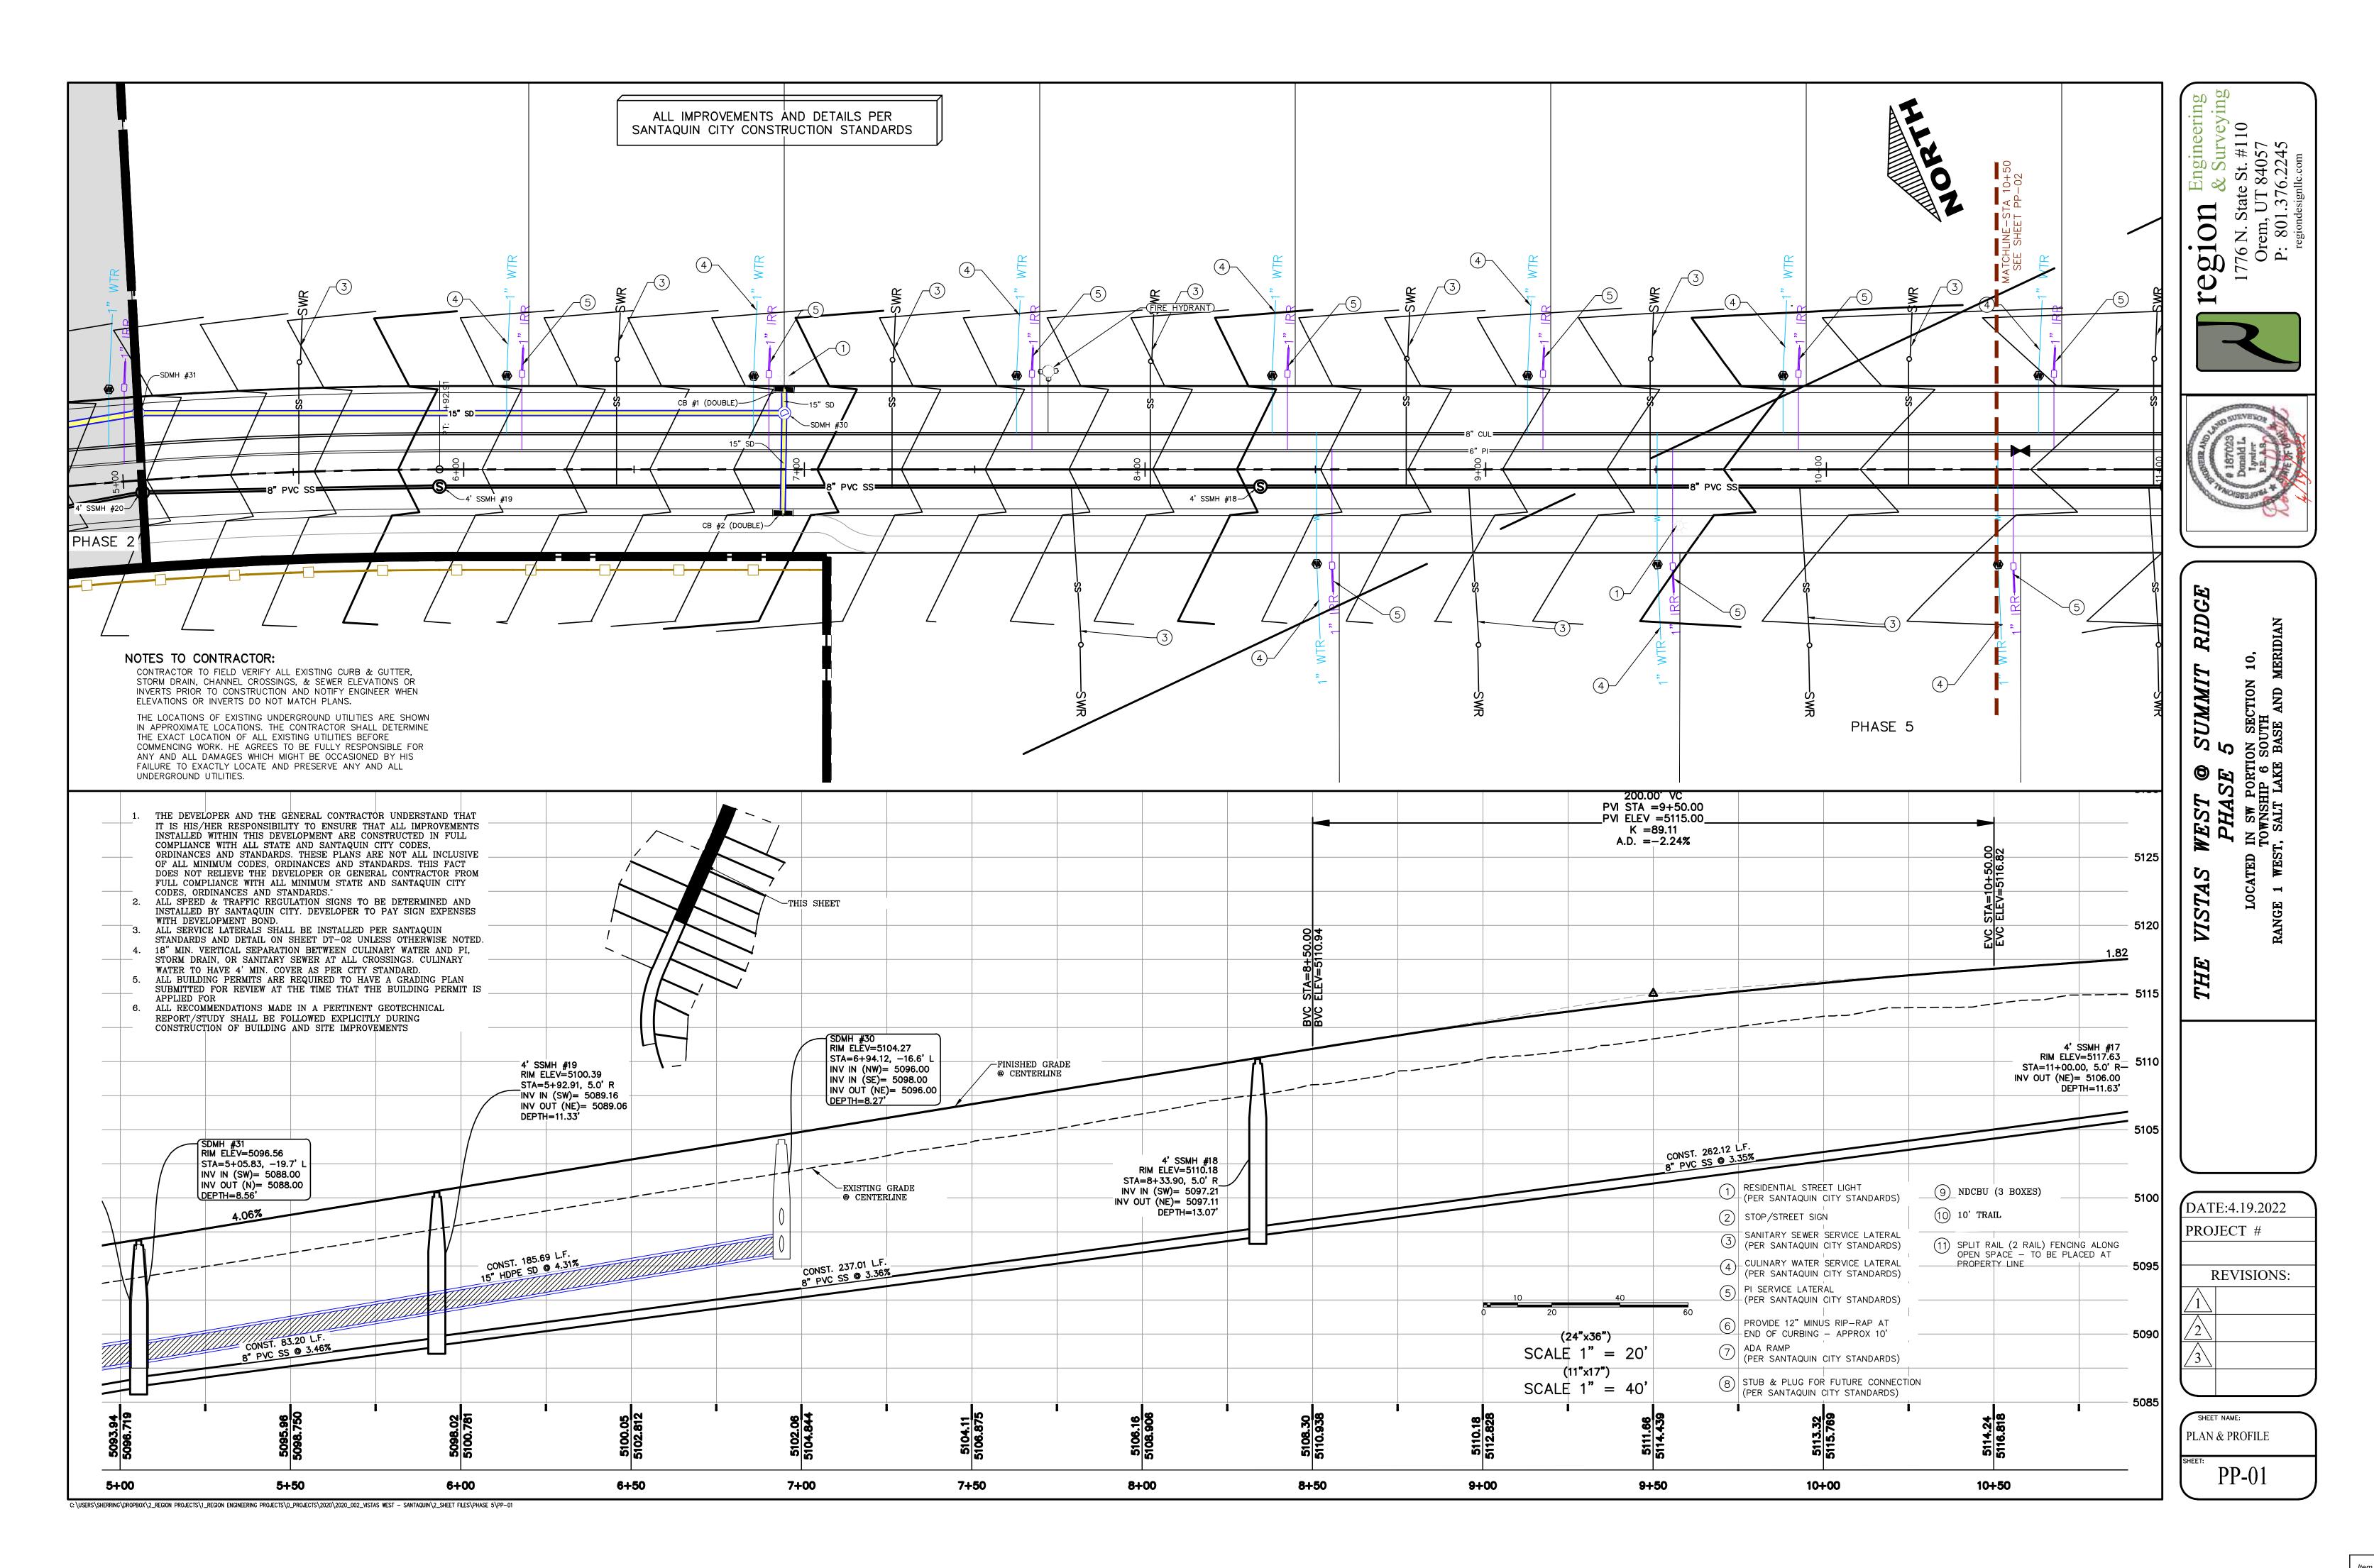

## **Discussion & Possible Action**

- 8. Vistas West Preliminary Subdivision, a proposed 95-lot subdivision located at approximately Vista Ridge Drive and Crest Dale Lane.
- 9. Contract #2 for Summit Ridge Booster Pump Station & Pipeline Installation
- 10. Reallocation of 2021-22 RAP Tax Dollars Prospector View Park & Trailhead
- 11. Potential Utah County Parks Grant Uses (\$5970.)
- 12. Out of State Training for John Bradley (2022 National Recreation and Parks Association Conference in Arizona)