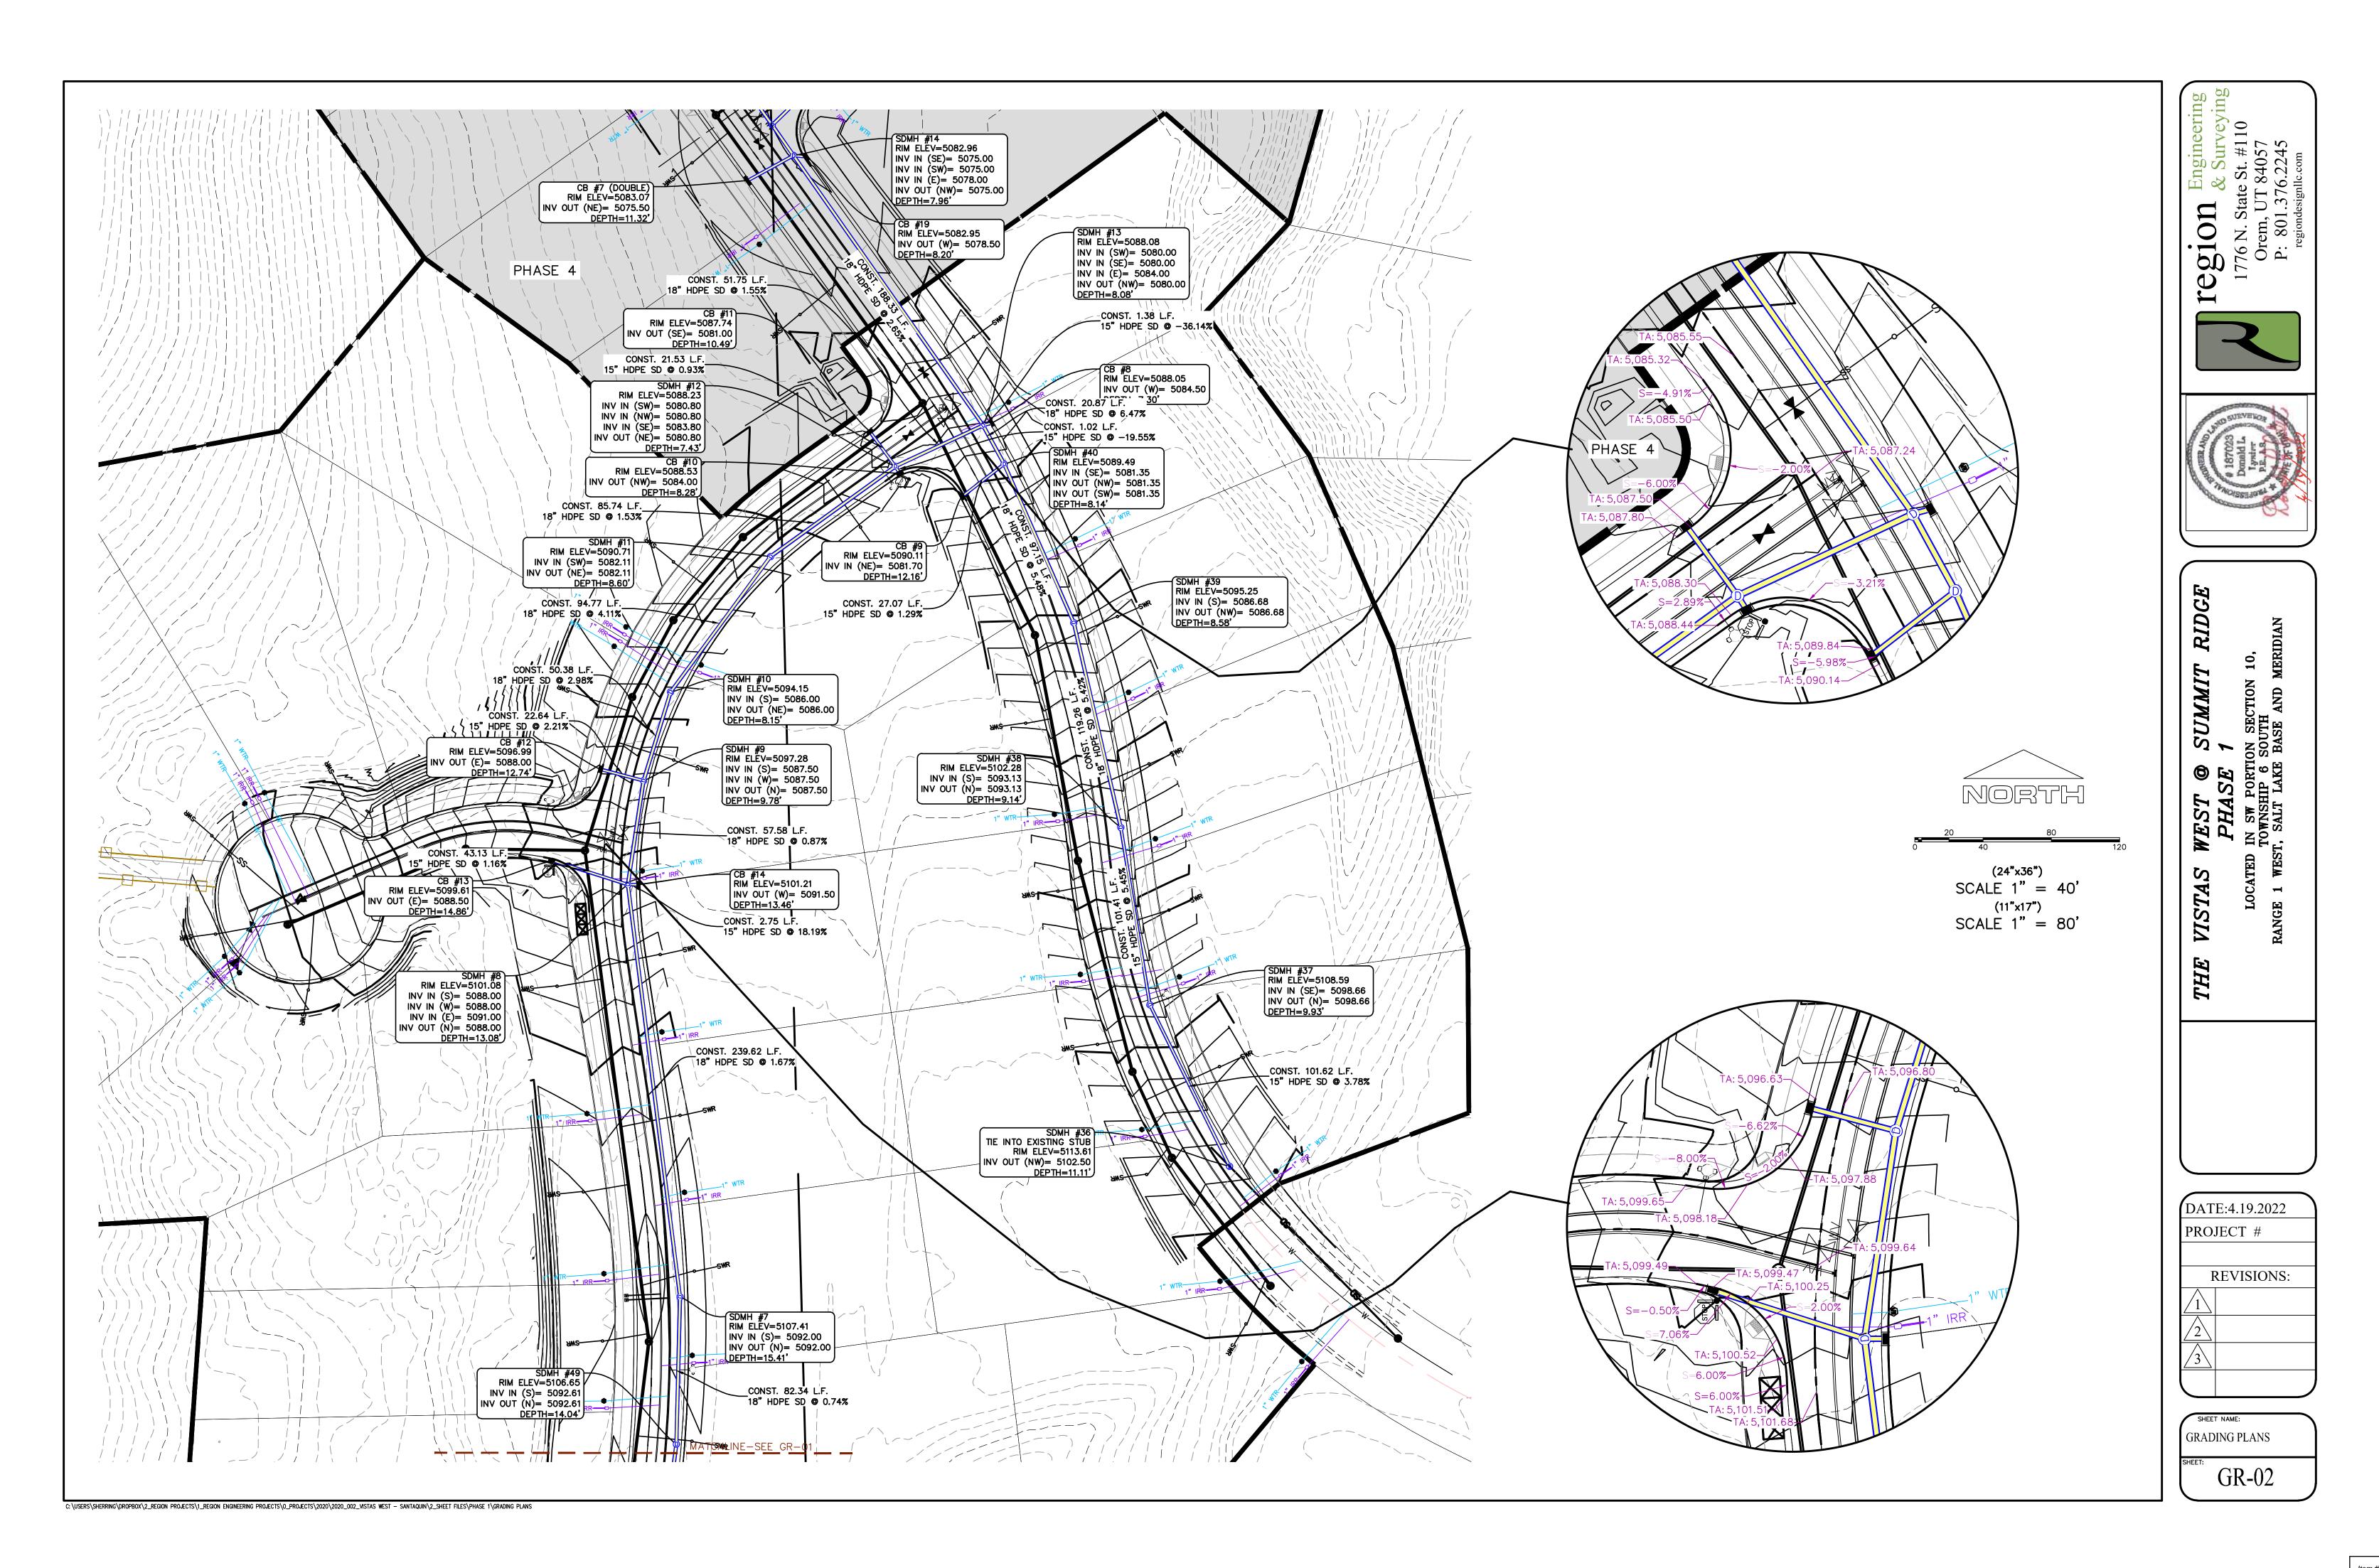

## **Discussion & Possible Action**

- 8. Vistas West Preliminary Subdivision, a proposed 95-lot subdivision located at approximately Vista Ridge Drive and Crest Dale Lane.
- 9. Contract #2 for Summit Ridge Booster Pump Station & Pipeline Installation
- 10. Reallocation of 2021-22 RAP Tax Dollars Prospector View Park & Trailhead
- 11. Potential Utah County Parks Grant Uses (\$5970.)
- 12. Out of State Training for John Bradley (2022 National Recreation and Parks Association Conference in Arizona)