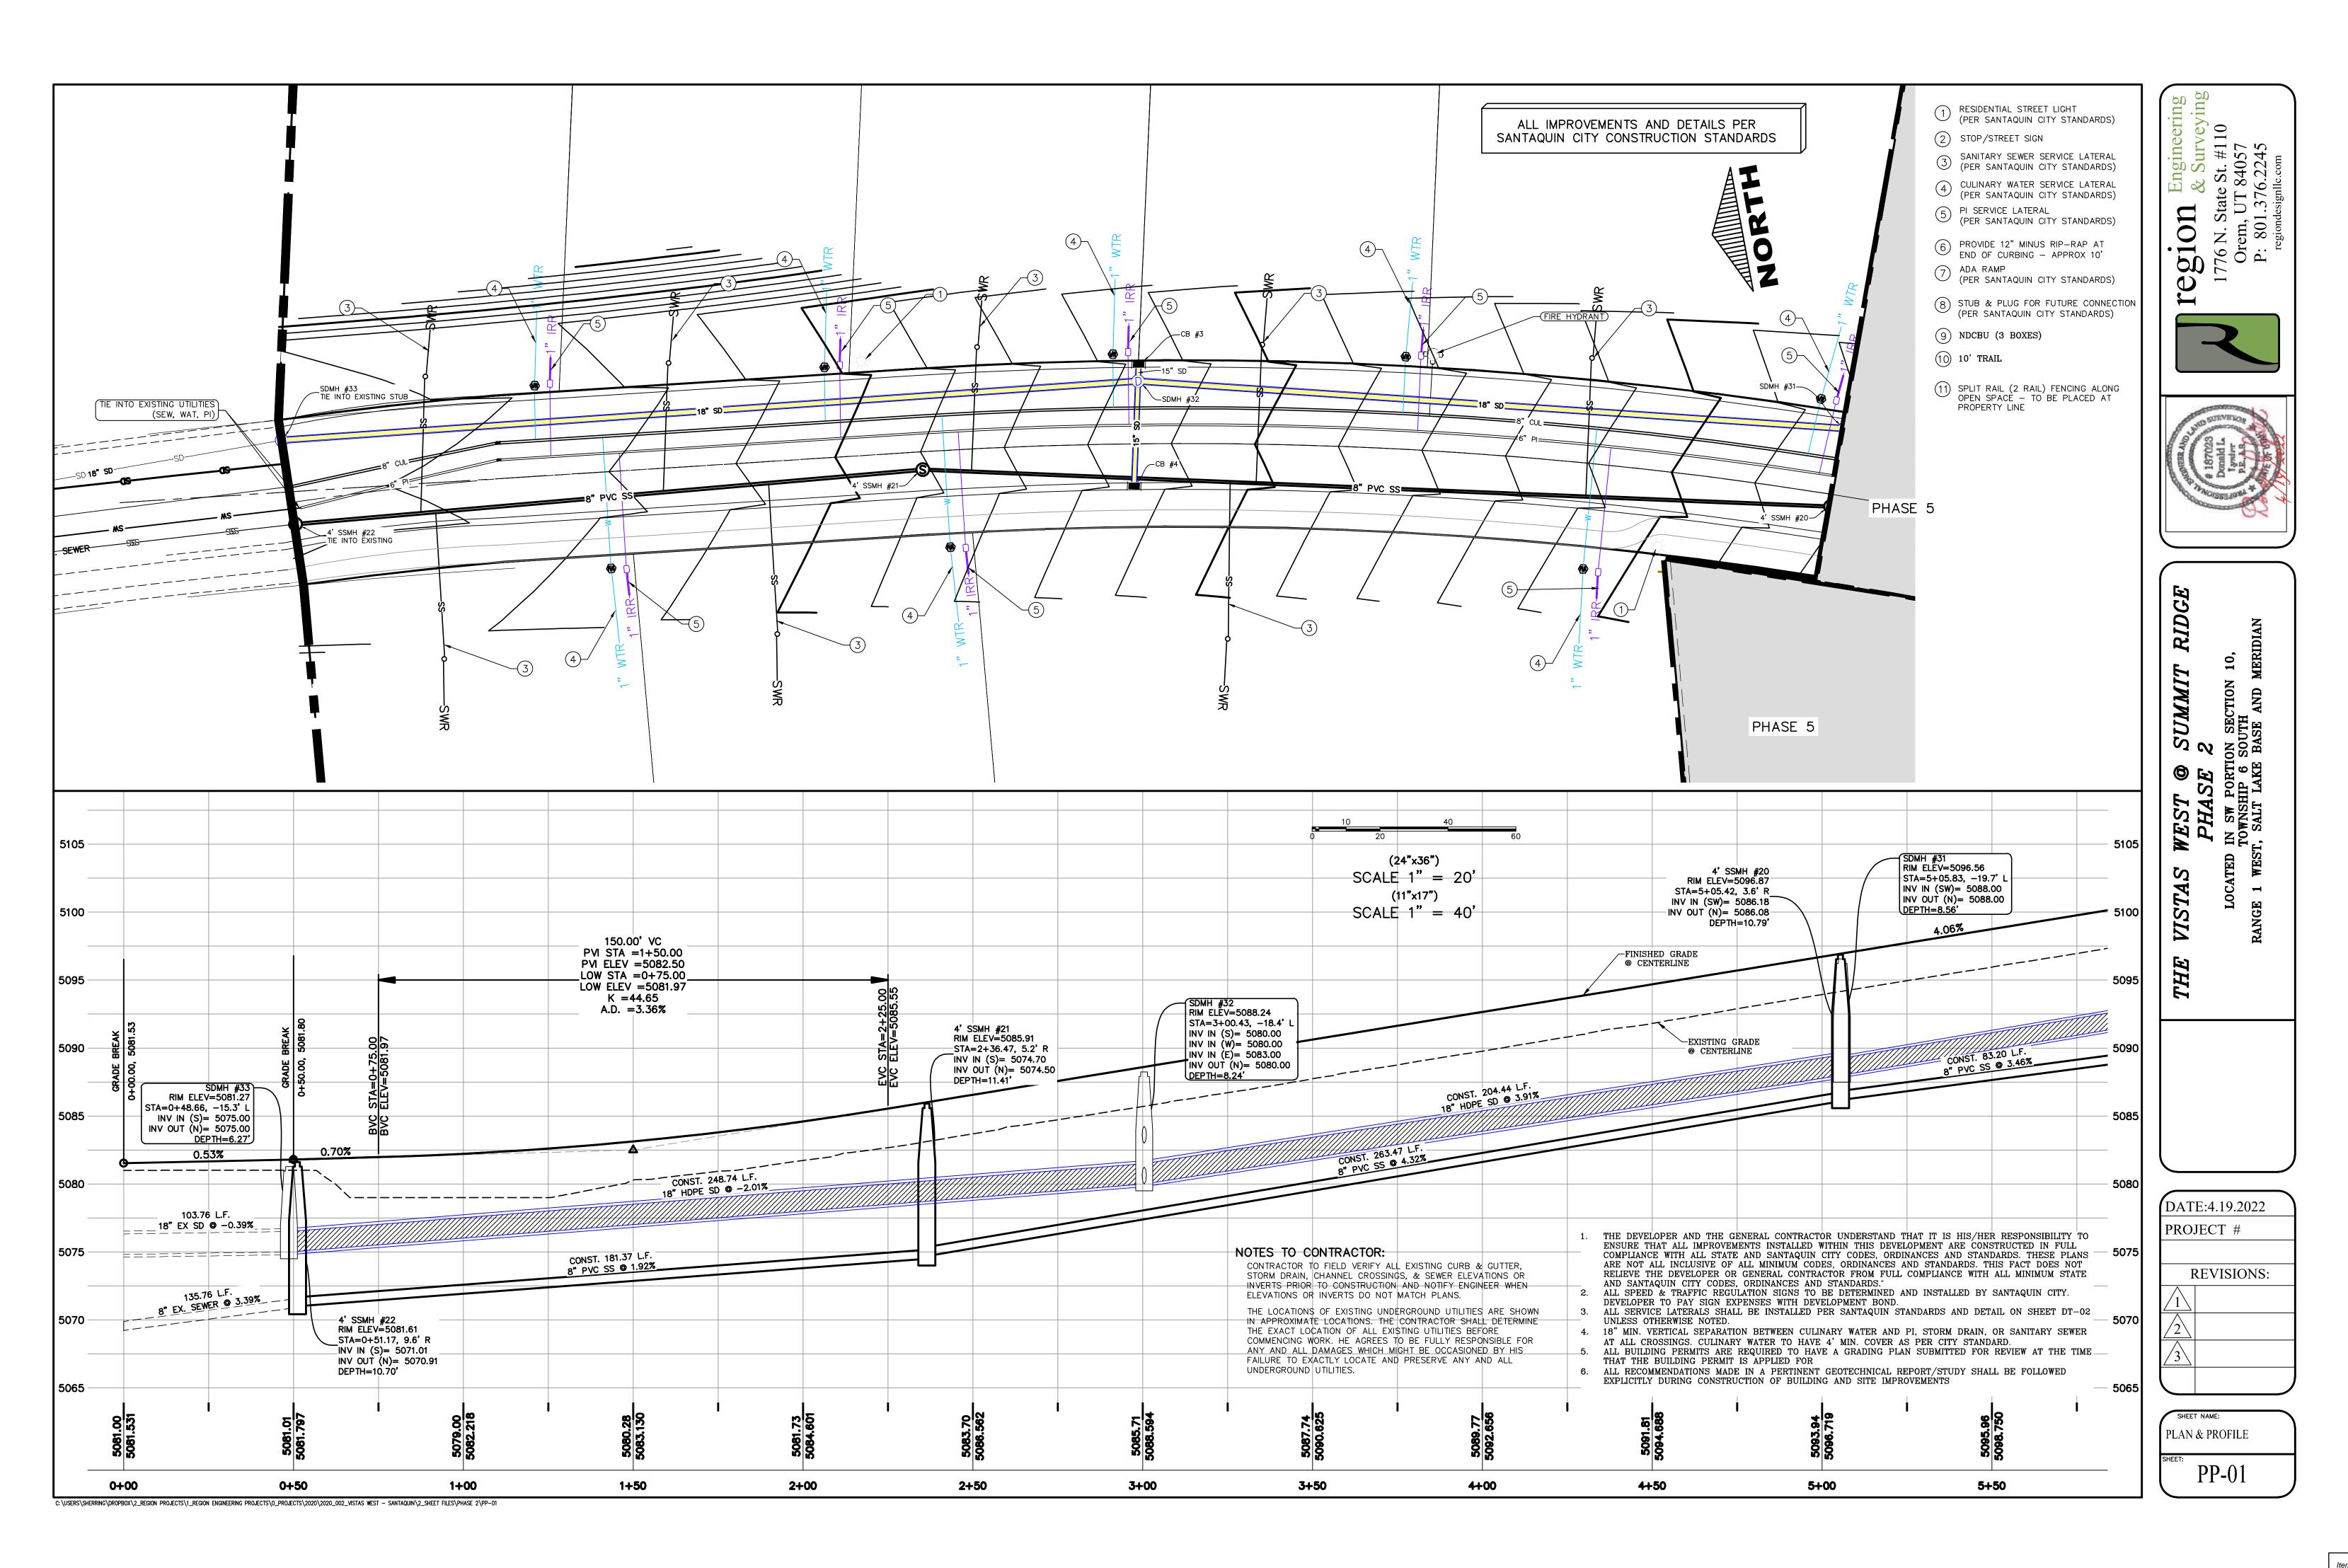

## **Discussion & Possible Action**

- 8. Vistas West Preliminary Subdivision, a proposed 95-lot subdivision located at approximately Vista Ridge Drive and Crest Dale Lane.
- 9. Contract #2 for Summit Ridge Booster Pump Station & Pipeline Installation
- 10. Reallocation of 2021-22 RAP Tax Dollars Prospector View Park & Trailhead
- 11. Potential Utah County Parks Grant Uses (\$5970.)
- 12. Out of State Training for John Bradley (2022 National Recreation and Parks Association Conference in Arizona)