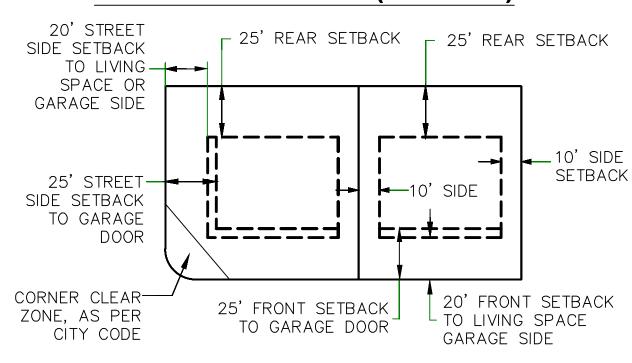

## **Discussion & Possible Action**

- 8. Vistas West Preliminary Subdivision, a proposed 95-lot subdivision located at approximately Vista Ridge Drive and Crest Dale Lane.
- 9. Contract #2 for Summit Ridge Booster Pump Station & Pipeline Installation
- 10. Reallocation of 2021-22 RAP Tax Dollars Prospector View Park & Trailhead
- 11. Potential Utah County Parks Grant Uses (\$5970.)
- 12. Out of State Training for John Bradley (2022 National Recreation and Parks Association Conference in Arizona)