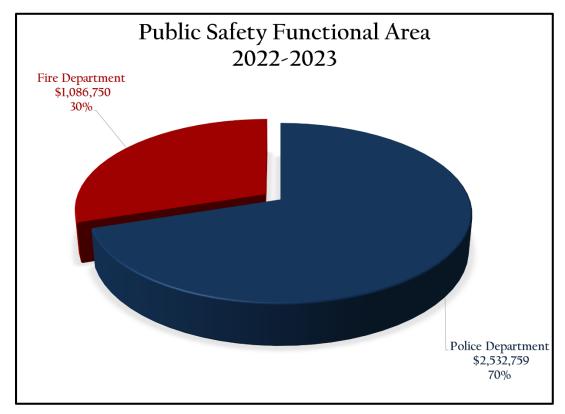

0%     |
| Aggravated Assault        | 3    | 7    | 133%   |
| Burglary                  | 12   | 10   | -16%   |
| Larceny/Theft             | 58   | 69   | 21%    |
| Motor Vehicle Theft       | 5    | 10   | 100%   |
| <b>Total Index Crimes</b> | 80   | 100  | 25%    |

# PUBLIC SAFETY - FIRE & EMS

### ORGANIZATIONAL CHART



### DEPARTMENT DESCRIPTION

The Fire & Emergency Services Department strive to make Santaquin a safe community by providing professional fire response, prevention, and containment services as well as emergency medical services to those in need.

# MISSION STATEMENT

We are dedicated to protecting and serving the community through prevention, planning, and response with professionalism and performance excellence.

# PERFORMANCE METRICS





# **BUDGET SUMMARY**





# **PUBLIC WORKS**

### ORGANIZATIONAL CHART



# DEPARTMENT DESCRIPTION

Public Works is the backbone of city operations. Public Works operations provide the essential city services and infrastructure maintenance residents interact with daily. These services include water, sewer, parks, cemetery, and roads. Public Works crews do the behind the scenes work that keeps Santaquin moving forward.

# MISSION STATEMENT

Santaquin City's Public Works Department is committed to providing, operating, and maintaining public works infrastructure, facilities, parks, trails, and services to make everyday life as safe and convenient as possible for the public we serve.

# PERFORMANCE METRICS





# **BUDGET SUMMARY**





# **COMMUNITY DEVELOPMENT**

# ORGANIZATIONAL CHART



# DEPARTMENT DESCRIPTIO