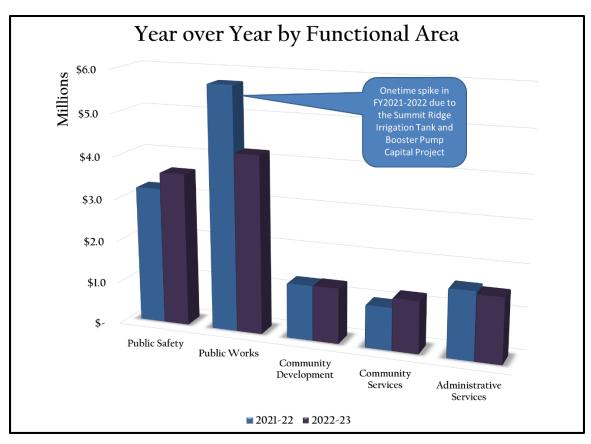

#### Resolutions

- 4. Resolution 06-01-2022 Establishment of the Fee Schedule for Santaquin City
- 5. Resolution 06-02-2022 Establishing the FY2022-2023 Certified Tax Rate
- 6. Resolution 06-03-2022 Adoption of the Final FY2022-2023 Budget