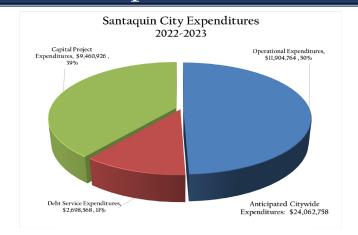

oration
- Maintain a Sustainable Budget
- Promote Community Involvement
- Prove a Safe Community for Residents, Schools, Businesses, and Visitors

# Capital Investments

## Carry Over Projects from FY2021-2022:

- New City Hall
- Summit Ridge P.I. Water Tank & Booster Pump
- Harvest View Sports Park Phase II
- Center Street Storm Drainage Project
- Updates of Parks Master Plan
- Updates of Active Transportation (Trails) Plan
- Cemetery Expansion Phase II Center Street Access

## New Projects in FY2022-2023:

- Orchard Hills Elementary Ball Field Lights
- Core Storm Drainage Feasibility Study
- Landscape East Booster Pump Property
- Cemetery Expansion Phase III & IV
- New Well Design
- Prospector View Park
- FD/PW Pump Test Pit
- Automated Security Gate



# Revenues



# **Expenditures**



# Sales Tax Base



# Rainy Day Fund





# **BUDGET SUMMARY**

## SUMMARY SCHEDULES & GRAPHS

This section presents the charts, graphs, and table information of the FY2022-2023 Santaquin City Budget in summary format. The information contained herein includes revenues, transfers, expenditures of the General Fund and its various Functional Areas.

This section also covers the city's guiding financial principles, its budget process, its financial structure, basis of budgeting, fund to fund transfers, fund balances and reserves, revenue and taxation, and major initiatives for this coming fiscal year. For detailed information regarding specific account line items, please see Appendix A – Santaquin City Budget – Detail Version.

## **BUDGET SUMMARY SCHEDULES & GRAPHS**

The total operational