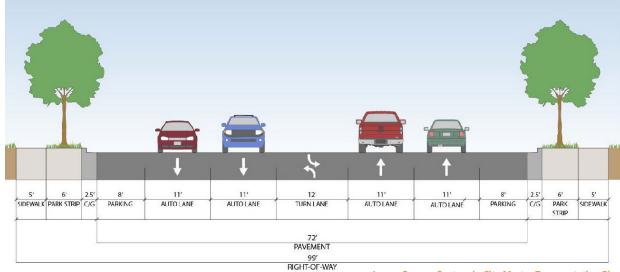

While a new street design is helpful, there should be a companion effort to create additional distinction for the focus area blocks. Creating a brand that works for the entire City and is demonstrated in the focus area could help establish that distinction. Physical features that could become part of the plan are:

- bulb outs at prominent corners
- a distinctive and different street tree
- · a usable park strip with tree grates
- light poles with banners

- · projecting business signs
- a landscaped median
- buildings lining the sidewalk

Santaquin could also create a sense of arrival on Main Street. On the east end there is the Interstate 15 interchange and Macey's grocery store, but from the west there is just a gradual transition from a rural feel to the commercial uses on Main









#### WHERE DOES SALES TAX REVENUE COME FROM?

Sales tax generation is based on the point of sale. Major sources include:

- Auto/RV sales
- Grocery stores
- Home improvement stores
- Neighborhoods (due to online purchasing)
- Higher density developments (due to online purchasing)





Above: mansion homes containing multiple housing units fit nicely within mixed housing neighborhoods

Street. Creating "bookends" or "gateways" for Main Street could be fostered with a future light rail station and associated development to the west, or some other larger project that could help define an entrance to the downtown area.

#### **EXPAND HOUSING OPTIONS**

The historic block pattern, established in many Utah communities, is excellent at moving traffic in an effective manner and has usually cre