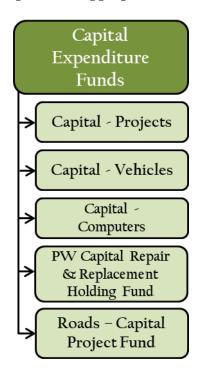

#### Resolutions

- 4. Resolution 06-01-2022 Establishment of the Fee Schedule for Santaquin City
- 5. Resolution 06-02-2022 Establishing the FY2022-2023 Certified Tax Rate
- 6. Resolution 06-03-2022 Adoption of the Final FY2022-2023 Budget