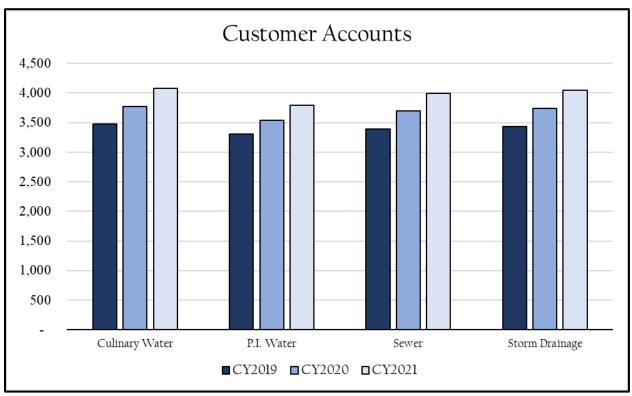

sponse with professionalism and performance excellence.

# PERFORMANCE METRICS





# **BUDGET SUMMARY**





# **PUBLIC WORKS**

### ORGANIZATIONAL CHART



# DEPARTMENT DESCRIPTION

Public Works is the backbone of city operations. Public Works operations provide the essential city services and infrastructure maintenance residents interact with daily. These services include water, sewer, parks, cemetery, and roads. Public Works crews do the behind the scenes work that keeps Santaquin moving forward.

# MISSION STATEMENT

Santaquin City's Public Works Department is committed to providing, operating, and maintaining public works infrastructure, facilities, parks, trails, and services to make everyday life as safe and convenient as possible for the public we serve.

# PERFORMANCE METRICS





# **BUDGET SUMMARY**





# **COMMUNITY DEVELOPMENT**

# ORGANIZATIONAL CHART



# DEPARTMENT DESCRIPTION

The Community Development and Engineering Departments handle city planning, zoning, economic development, engineering, GIS, building permits, building inspections, and business licensing. These departments, and the committees and commissions they support, are responsible for ensuring that residential and commercial developments meet requirements of both city code and the city council's vision for Santaquin City.

# MISSION STATEMENT

We seek to promote and support community and economic development and plan for the city's infrastructure needs by strategically planning for growth, retaining, and expanding existing businesses, maintaining fair and competitive development fees and ince