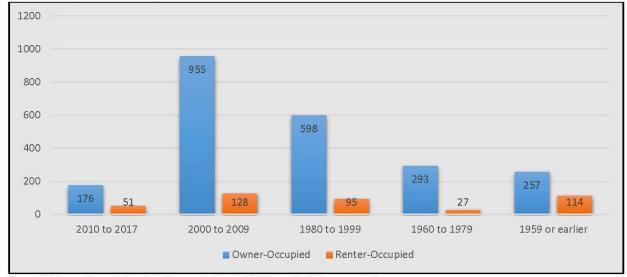

|  |
|        |      |      |  |
|        | <br> |      |  |

MOTEC





#### FIGURE 1: HOUSING STOCK



Source: US Census Bureau's American Community Survey, 2017 (www.factfinder.census.gov)

#### FIGURE 2: HOUSING OCCUPANCY



Source: US Census Bureau's American Community Survey, 2017 (www.factfinder.census.gov)

There are only 8 dwelling units that have one bedroom. The majority of housing units have 3+ bedrooms. Approximately 48% of the housing stock in Santaquin was built in 2000 or later and 14% built before 1959. Half of the owner–occupied units and 57% of the renter-occupied units are over 20 years old.

#### FIGURE 3: AMOUNT OF BEDROOMS IN HOUSING UNITS



Source: US Census Bureau's American Community Survey, 2017 (www.factfinder.census.gov)

#### FIGURE 4: AGE OF HOUSING STOCK



Source: US Census Bureau's American Community Survey, 2017 (www.factfinder.census.gov)

#### **NOTES:**

Item # 14.







#### III. HOUSING AND RENT AFFORDABILITY

Affordability of housing units is determined by AMI and the amount a household at each income level can afford. Housing is considered affordable by State and Federal definition when a household spends no more than 30% of their annual income on housing expenses, including mortgage or rent and utilities. Households that spend more than 30% of their monthly income on housing expenses are considered cost-burdened.

In 2019, the AMI for Utah County was \$79,600 or \$6,633 a month. Based on these numbers, mortgage or rent and utilities should be no higher than \$1,990 per month for the unit to be considered affordable.

The Moderat