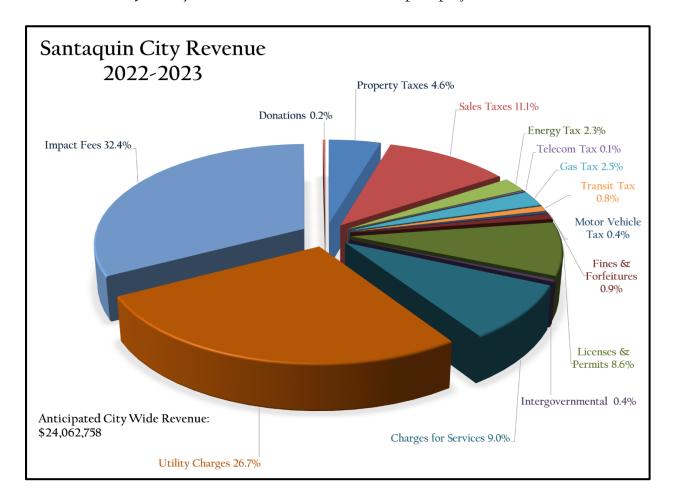

#### Resolutions

- 4. Resolution 06-01-2022 Establishment of the Fee Schedule for Santaquin City
- 5. Resolution 06-02-2022 Establishing the FY2022-2023 Certified Tax Rate
- 6. Resolution 06-03-2022 Adoption of the Final FY2022-2023 Budget