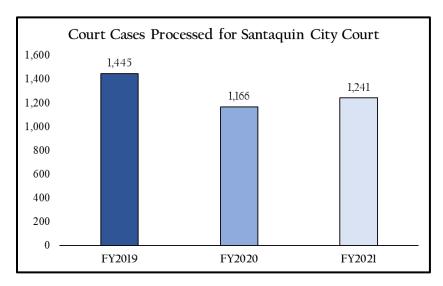

at the Senior Center, Museum or Library.

# **BUDGET SUMMARY**





# **ADMINISTRATION**

### ORGANIZATIONAL CHART



### DEPARTMENT DESCRIPTION

The Administrative Services Functional Area plays a huge supporting role for all other departments and handles treasury, accounts receivable, accounts payable, budgeting, utility billing, cemetery management, records management, human resources, payroll, and the Justice Courts for Santaquin, Genola, and Goshen. The Administrative Services Functional Area ensures that every department in the city has the tools and resources they need to excel in their functions and duties.

### MISSION STATEMENT

We strive to give staff the leadership, tools, and personnel they need to be successful in serving Santaquin City residents.

# PERFORMANCE METRICS







# **BUDGET SUMMARY**





# MUNICIPALLY CONTROLLED SUPPORTING ENTITIES

<u>Community Development and Renewal Agency for Santaquin City</u> a.k.a. Community Development Agency (CDA);

<u>Santaquin City Building Authority</u> a.k.a. the "Authority" a.k.a. Local Building Authority (LBA);

<u>Santaquin Special Service District</u> a.k.a. Santaquin Water District (SWD)

# COMMUNITY DEVELOPMENT & RENEWAL AGENCY (CDA)

A Brief Introduction to Community Development and Renewal Agencies in Utah

CDAs found their start in Utah in 1965 with the Utah Community Development Act. Title 17C of Utah Code provides the structure and mandate for CDAs. The community's legislative body, such as a city council, is designated as the governing body of the agency. The agency creates a project area, forms a planni