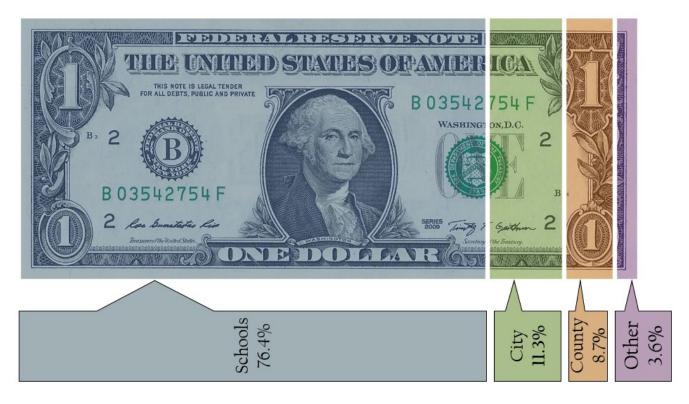

#### Resolutions

- 4. Resolution 06-01-2022 Establishment of the Fee Schedule for Santaquin City
- 5. Resolution 06-02-2022 Establishing the FY2022-2023 Certified Tax Rate
- 6. Resolution 06-03-2022 Adoption of the Final FY2022-2023 Budget