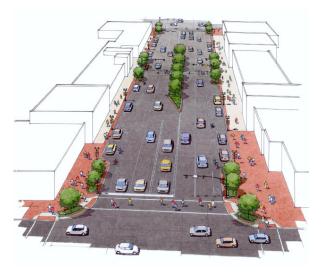

6.

While a new street design is helpful, there should be a companion effort to create additional distinction for the focus area blocks. Creating a brand that works for the entire City and is demonstrated in the focus area could help establish that distinction. Physical features that could become part of the plan are:

- bulb outs at prominent corners
- a distinctive and different street tree
- · a usable park strip with tree grates
- light poles with banners

- · projecting business signs
- a landscaped median
- buildings lining the sidewalk

Santaquin could also create a sense of arrival on Main Street. On the east end there is the Interstate 15 interchange and Macey's grocery store, but from the west there is just a gradual transition from a rural feel to the commercial uses on Main









#### WHERE DOES SALES TAX REVENUE COME FROM?

Sales tax generation is based on the point of sale. Major sources include:

- Auto/RV sales
- Grocery stores
- Home improvement stores
- Neighborhoods (due to online purchasing)
- Higher density developments (due to online purchasing)





Above: mansion homes containing multiple housing units fit nicely within mixed housing neighborhoods

Street. Creating "bookends" or "gateways" for Main Street could be fostered with a future light rail station and associated development to the west, or some other larger project that could help define an entrance to the downtown area.

#### **EXPAND HOUSING OPTIONS**

The historic block pattern, established in many Utah communities, is excellent at moving traffic in an effective manner and has usually c