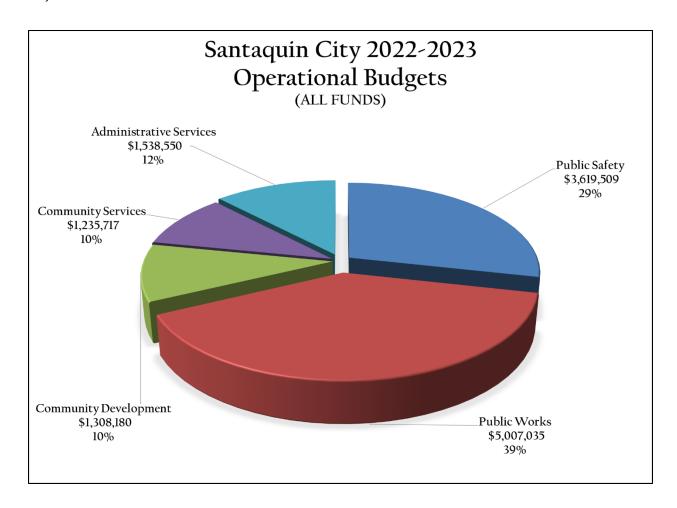

#### Resolutions

- 4. Resolution 06-01-2022 Establishment of the Fee Schedule for Santaquin City
- 5. Resolution 06-02-2022 Establishing the FY2022-2023 Certified Tax Rate
- 6. Resolution 06-03-2022 Adoption of the Final FY2022-2023 Budget