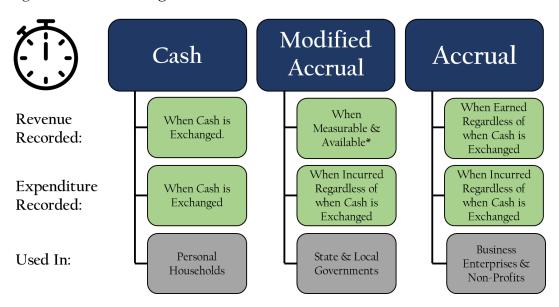

#### Resolutions

- 4. Resolution 06-01-2022 Establishment of the Fee Schedule for Santaquin City
- 5. Resolution 06-02-2022 Establishing the FY2022-2023 Certified Tax Rate
- 6. Resolution 06-03-2022 Adoption of the Final FY2022-2023 Budget