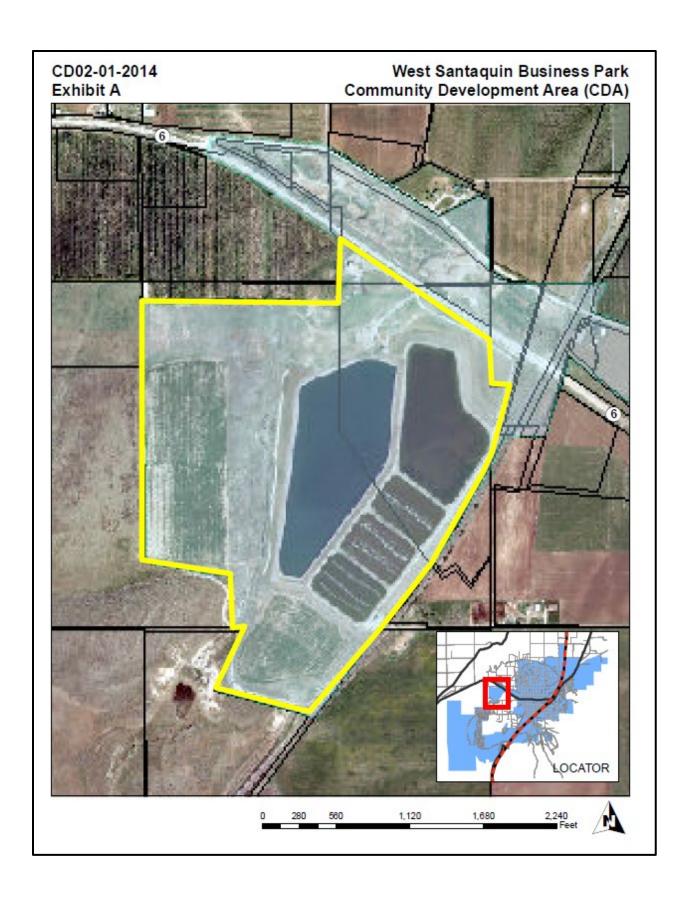

CDAs is the "tax increment." CDAs aid with urban renewal, economic development, and community development from revenues provided by the tax increment incurred from developed projects. This tax increment amount is calculated by subtracting the "base taxable value of the property" from the "amount of property tax revenues generated... within the project area." In other words, the county assessed value of the property is frozen for the life of the project, the taxing entities collect the new value of the property after improvement, and then the taxing entities pass any amount above the frozen value to the CDA. The tax increment can be used as a revenue stream for the CDA to bond for up-front infrastructure improvements that will provide positive development momentum within the project area.



The second project area, Orchard Lane CDA, is focused on retail/commercial development near the intersection of US-6 Main Street and Interstate 15. The primary anchor is Macey's Grocery Store with Ace Hardware.





Page 80

The budget for the CDA is outlined below:

Estimated Ending Equity (Carry Over) Balance:

## Santaquin City Community Reinvestment Agency 2022-2023 Budget

| 2022-2023 Budget                                                                                                                                              |                     |                                        |
|---------------------------------------------------------------------------------------------------------------------------------------------------------------|---------------------|---------