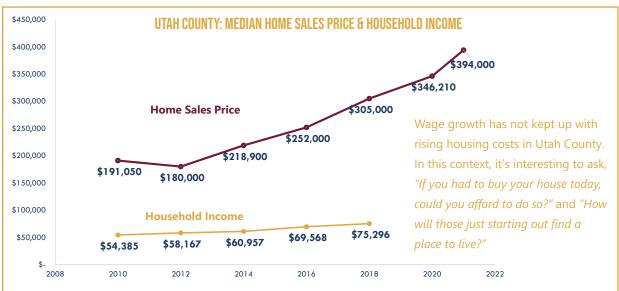

r lot also need to be accommodated. These may include executive housing or ranchette style lots.

#### MISSING MIDDLE HOUSING

Housing types that are in between large detached single-family and mid-rise apartments are commonly referred to as "missing middle" housing (see Missing Middle Housing – Thinking Big and Building Small to Respond to Today's Housing Crisis, by Dan Parolek). Missing middle housing can provide a greater variety of housing types that could be more affordable for middle income families. Most developers either build single family detached homes or large complexes, with very few choices in between. In the past, smaller, clustered housing units were constructed near downtowns and in neighborhoods because



mall lot cottage



Mixed housing neighborhood



Live/work home









Small lot homes in a blended neighborhood with common open space



Single family home with detached accessory dwelling unit



A multi-unit mansionplex bended into a neighborhood

zoning did not prevent them. Historically duplexes, twin homes, cottage homes, triplexes, fourplexes, accessory dwellings located in backyards, large homes partitioned into several interior units, senior housing, small condominium and apartment complexes, and smaller lots were blended into neighborhoods. These housing types provided a variety of housing options for people and families in all stages of life. Blending different types of dwellings can also increase overall community stability.

While missing middle housing choices are not widely available in many Utah communities, there are both new and old