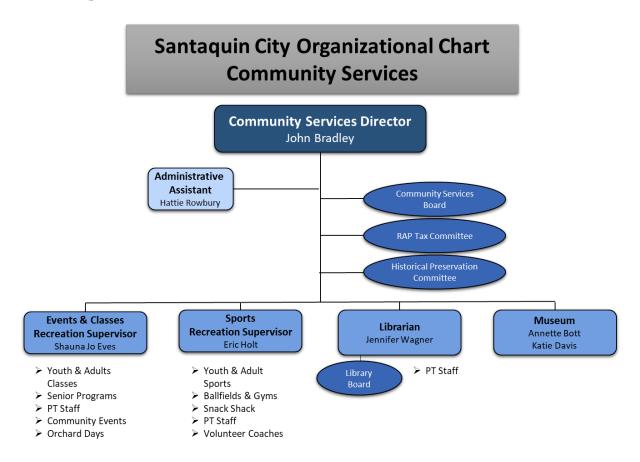

onstruction)

**BUSINESS** 

(Operation)



(Development)

SUBDIVISIONS

28 (Recorded)



TOTAL LOTS

557 (Recorded)



SINGLE-FAMILY LOTS

380 (Recorded)



MULTI-FAMILY LOTS

174 (Recorded)



COMMERCIAL LOTS

3 (Recorded)



PLAN REVIEWS (Concept, Preliminary, and Final at DRC, PC, or CC)

85



APPROVED REZONINGS

7



APPROVED CODE AMENDMENTS (Titles 10 & 11)

6



APPROVED AGREEMENTS (Development and Other)

10



SINGLE-FAMILY HOMES

293



MULTI-FAMILY UNITS

277



POPULATION GAIN 2,212



COMMERCIAL SPACES 8



OTHER PERMITS

293



TOTAL PERMITS

636



COMMERCIAL BUSINESSES

CURRENT TOTAL ACTIVE 60



HOME OCCUPATION BUSINESSES

38 CURRENT TOTAL ACTIVE

150



TEMPORARY BUSINESSES

4



CURRENT TOTAL ACTIVE BUSINESSES

210





# **COMMUNITY SERVICES**

# ORGANIZATIONAL CHART



# DEPARTMENT DESCRIPTION

The Community Services Department represents outreach to the community and is charged with increasing residents' quality of life through the following functional areas: Chieftain Museum, Events, Orchard Days, Historic Preservation, Library, Miss Santaquin Pageant, Recreation, Classes, Cultural Arts, Sports, and Senior Programs.

# MISSION STATEMENT

Creating community and enhanced quality of life through programs and places.



# PERFORMANCE METRICS

|                       |                                               | FY2020-2021 Metrics of