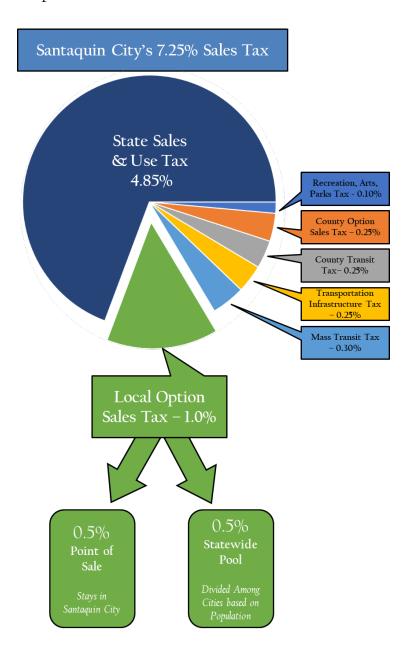

#### Resolutions

- 4. Resolution 06-01-2022 Establishment of the Fee Schedule for Santaquin City
- 5. Resolution 06-02-2022 Establishing the FY2022-2023 Certified Tax Rate
- 6. Resolution 06-03-2022 Adoption of the Final FY2022-2023 Budget