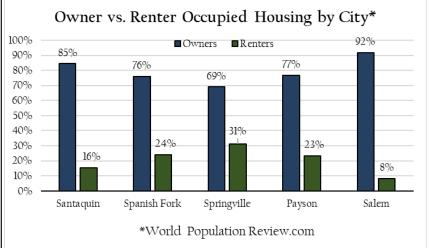

|  |  |  |  |  |  |  |  |
| Male                                              | 51.2%                 |  |  |  |  |  |  |  |  |
| Female                                            | 48.8%                 |  |  |  |  |  |  |  |  |
| Age                                               |                       |  |  |  |  |  |  |  |  |
| Median Age                                        | 23.1                  |  |  |  |  |  |  |  |  |
| Under 18 Years of Age                             | 50.3%                 |  |  |  |  |  |  |  |  |
| 18-64 Years                                       | 43.3%                 |  |  |  |  |  |  |  |  |
| 65 and Over                                       | 6.4%                  |  |  |  |  |  |  |  |  |

#### GENERAL DEMOGRAPHIC STATISTICS













### RECREATIONAL OPPORTUNITIES

| RECREATION                  |      |
|-----------------------------|------|
| Parks                       | 13   |
| Park Acreage                | 77.2 |
| Playgrounds                 | 5    |
| Sports Fields               | 15   |
| Ski Resorts within 45 miles | 9    |
| Lakes within 40 miles       | 6    |





#### & Businesses **Parades** 2 Rodeos 2 Restaurants 13 Commercial 60 **Businesses** Home Based 150 Businesses Total 210 Businesses

**ENTERTAINMENT** 

#### COMMUNITY DEVELOPMENT

#### **BUILDING PERMITS ISSUED**

New Building Permits (Jan-Dec 2021)

New Residence Single-Family 293

New Residence Multi-Family 277

New Commercial 8

Total Building Department 578



#### CHURCHES

The Church of Jesus Christ of Latter-Day Saints

Santaquin Baptist