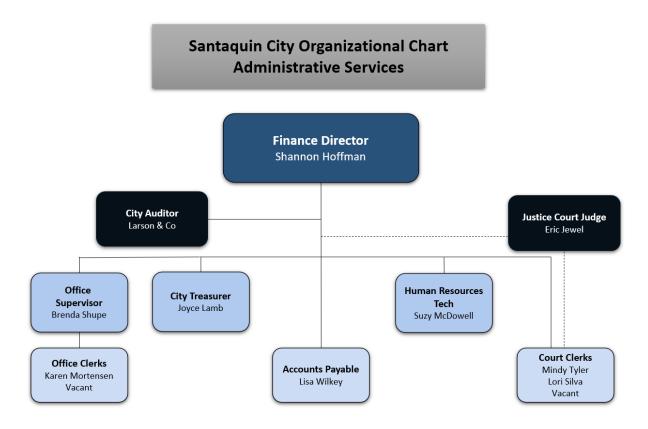

>Misc sports include: Cornhole, horseshoe 3x3 bball, tennis, home run derby, 5K runs, x-country and sport camps.

<sup>\*\*</sup>Classes include: all youth and adult classes (art & craft, outdoor, non-sport camps, etc..)

<sup>\*\*\*</sup> Misc Events include: Miss Santaquin, Orchard Days, Parade entries, Little Buckaroo and Rodeo ticket purchases, etc...
Multiple large events do not track attendance. Easter Egg Hunt, Concerts in Park, Halloween, Orchard Days Parade Spectators
Adult fitness classes: not included because of partial info. Many classes were not recorded electronically. (2021 Year- 450)
Overall includes Recreation programs. Does not include program participation at the Senior Center, Museum or Library.

# **BUDGET SUMMARY**





# **ADMINISTRATION**

### ORGANIZATIONAL CHART



### DEPARTMENT DESCRIPTION

The Administrative Services Functional Area plays a huge supporting role for all other departments and handles treasury, accounts receivable, accounts payable, budgeting, utility billing, cemetery management, records management, human resources, payroll, and the Justice Courts for Santaquin, Genola, and Goshen. The Administrative Services Functional Area ensures that every department in the city has the tools and resources they need to excel in their functions and duties.

### MISSION STATEMENT

We strive to give staff the leadership, tools, and personnel they need to be successful in serving Santaquin City residents.

# PERFORMANCE METRICS







# **BUDGET SUMMARY**





# MUNICIPALLY CONTROLLED SUPPORTING ENTITIES

<u>Community Development and Renewal Agenc