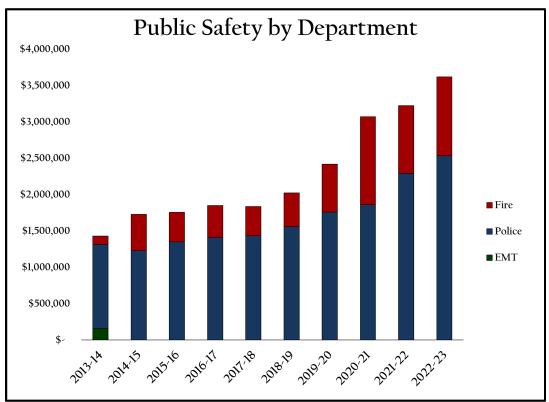

%     |
| Aggravated Assault        | 3    | 7    | 133%   |
| Burglary                  | 12   | 10   | -16%   |
| Larceny/Theft             | 58   | 69   | 21%    |
| Motor Vehicle Theft       | 5    | 10   | 100%   |
| <b>Total Index Crimes</b> | 80   | 100  | 25%    |

# PUBLIC SAFETY - FIRE & EMS

### ORGANIZATIONAL CHART



### DEPARTMENT DESCRIPTION

The Fire & Emergency Services Department strive to make Santaquin a safe community by providing professional fire response, prevention, and containment services as well as emergency medical services to those in need.

# MISSION STATEMENT

We are dedicated to protecting and serving the community through prevention, planning, and response with professionalism and performance excellence.

# PERFORMANCE METRICS





# **BUDGET SUMMARY**





# **PUBLIC WORKS**

### ORGANIZATIONAL CHART



# DEPARTMENT DESCRIPTION

Public Works is the backbone of city operations. Public Works operations provide the essential city services and infrastructure maintenance residents interact with daily. These services include water, sewer, parks, cemetery, and roads. Public Works crews do the behind the scenes work that keeps Santaquin moving forward.

# MISSION STATEMENT

Santaquin City's Public Works Department is committed to providing, operating, and maintaining public works infrastructure, facilities, parks, trails, and services to make everyday life as safe and convenient as possible for the public we serve.

# PERFORMANCE METRICS





# **BUDGET SUMMARY**





# **COMMUNITY DEVELOPMENT**

# ORGANIZATIONAL CHART



# DEPARTMENT DESCRIPTION