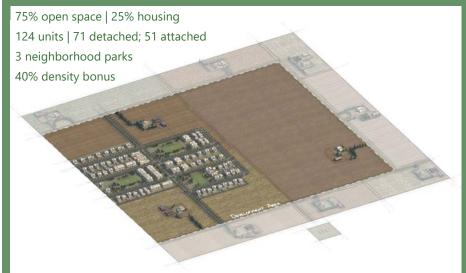

plat(s) places adjacent property owners on notice concerning agricultural activities such as spraying, nighttime watering practices, machinery use, odors, and other agricultural activities that might be considered a nuisance by an adjacent property owner.

2.

Because development pressure is increasing, explore providing farmers with more voluntary options and incentives to derive

#### HOW ARE RURAL RESIDENTIAL CLUSTERS DEVELOPED? (100-ACRE EXAMPLE) (see appendix for more detail)



#### **Existing Condition:**

Parcels feature historic farming operations, and owner is considering options for future development.



#### **Conventional Development Pattern: 88 units**

Underlying one-acre zoning employed to create standard subdivision with uniform lot sizes, eliminating agricultural uses.



### Rural Residential Cluster Alternative:

Clustered housing, flexible lot sizes and a density bonus enable a profitable project while permanently preserving remaining agricultural uses.

Image Source: Heber City General Plan



#### TRANSFER OF DEVELOPMENT RIGHTS (see appendix for more detail)

Development rights are voluntarily sold and transferred to another property, where increased development is desired. In most cases, a conservation easement is placed on the land from which the development rights are purchased, permanently precluding future development and ensuring long-term agricultural or other open space use.

In this example, four development units are transferred and built on property in the background. Farmland in the foreground is permanently preserved.



financial gain f