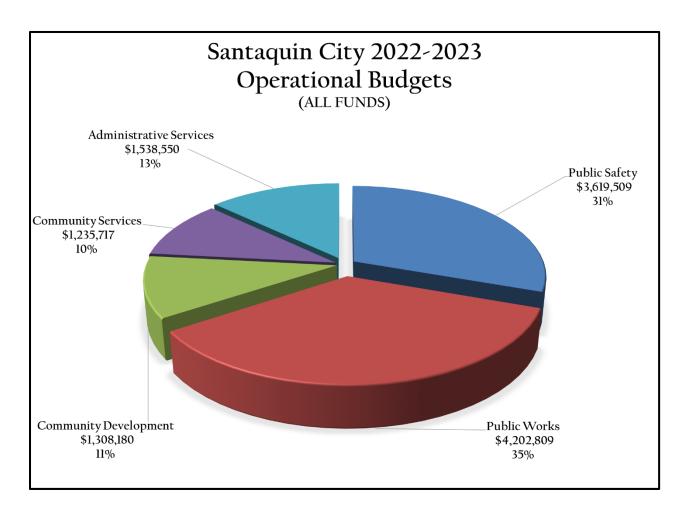

#### Resolutions

- 4. Resolution 06-01-2022 Establishment of the Fee Schedule for Santaquin City
- 5. Resolution 06-02-2022 Establishing the FY2022-2023 Certified Tax Rate
- 6. Resolution 06-03-2022 Adoption of the Final FY2022-2023 Budget