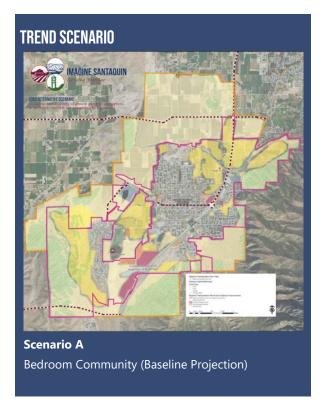

cenario C or Scenario D, with just under 20% preferring Scenario A or Scenario B. Scenarios C and D most deeply explored variations of the "big ideas" that came from the public at the initial public workshop. Scenario A simply projected trend, and Scenario B was judged by some residents not to be much different than Scenario A, though it did capture the feedback from some residents who took the survey or participated in the town hall meeting. Clearly, Santaquin residents want a future that is much different than a projection of recent trends. Residents who participated in this process embrace a future that actively preserves farmland, enhances downtown, and provides a wider range of recreational and housing options. The appendix includes survey summaries and public meeting presentations.



#### SCENARIOS CREATED WITH IDEAS FROM THE PUBLIC



**Scenario B**Suburban Variety



Small Town: Downtown with an Agricultural Heart



Agriculture Always: In the Context of a Growing Region









# 3: General Plan & Future Land Use Map





#### WHY IS A GENERAL PLAN IMPORTANT?

It is our vision for the future! A desired future usually does not happen without a conscious effort. As such, a general plan:

- Assists in aligning the values of residents with government policy and spending. General plans provide policy direction and can be used to establish annual budget priorities.
- Places short range decisions in a long-range context.
- Is the first step in implementation, before updating zoning ordinances and creating programs that residents desire and have prioritized.
- Becomes th