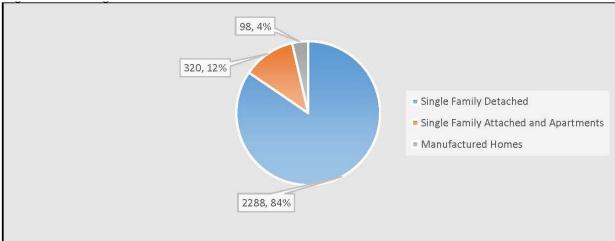

ty of dwelling units in Santaquin were owner-occupied. There were 2,279 owner occupied units, 415 renter occupied units and 12 vacant units.

| NUTES: |      |      |  |
|--------|------|------|--|
|        | <br> |      |  |
|        | <br> | <br> |  |
|        |      |      |  |
|        | <br> |      |  |
|        | <br> |      |  |
|        |      |      |  |
|        | <br> |      |  |
|        | <br> | <br> |  |
|        |      |      |  |
|        |      |      |  |
|        |      |      |  |
|        |      |      |  |
|        |      |      |  |
|        |      |      |  |
|        |      |      |  |
|        |      |      |  |
|        |      |      |  |
|        | <br> |      |  |
|        |      |      |  |
|        | <br> |      |  |

MOTEC





#### FIGURE 1: HOUSING STOCK



Source: US Census Bureau's American Community Survey, 2017 (www.factfinder.census.gov)

#### FIGURE 2: HOUSING OCCUPANCY



Source: US Census Bureau's American Community Survey, 2017 (www.factfinder.census.gov)

There are only 8 dwelling units that have one bedroom. The majority of housing units have 3+ bedrooms. Approximately 48% of the housing stock in Santaquin was built in 2000 or later and 14% built before 1959. Half of the owner–occupied units and 57% of the renter-occupied units are over 20 years old.

#### FIGURE 3: AMOUNT OF BEDROOMS IN HOUSING UNITS



Source: US Census Bureau's American Community Survey, 2017 (www.factfinder.census.gov)

#### FIGURE 4: AGE OF HOUSING STOCK



Source: US Census Bureau's American Community Survey, 2017 (www.factfinder.census.gov)

#### **NOTES:*