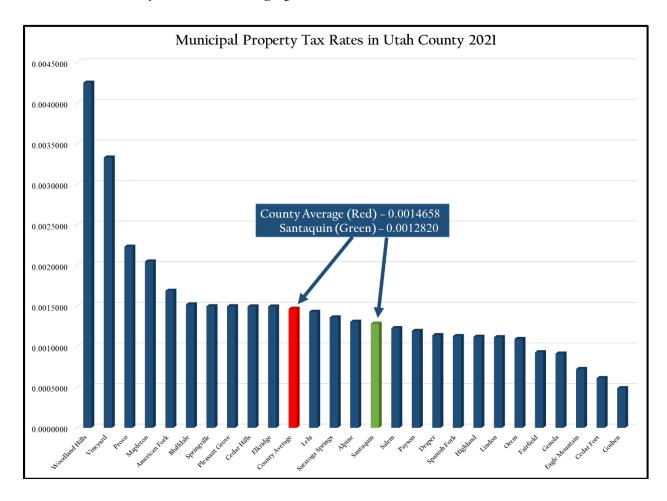

#### Resolutions

- 4. Resolution 06-01-2022 Establishment of the Fee Schedule for Santaquin City
- 5. Resolution 06-02-2022 Establishing the FY2022-2023 Certified Tax Rate
- 6. Resolution 06-03-2022 Adoption of the Final FY2022-2023 Budget