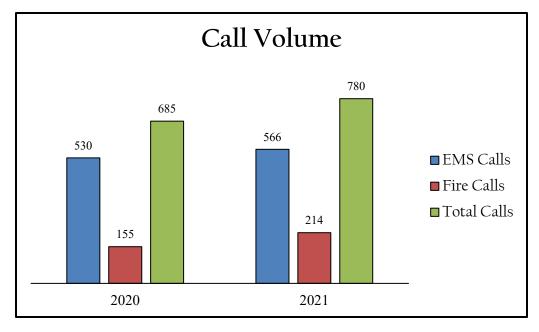

| 0    | 0    | 0%     |
| Aggravated Assault        | 3    | 7    | 133%   |
| Burglary                  | 12   | 10   | -16%   |
| Larceny/Theft             | 58   | 69   | 21%    |
| Motor Vehicle Theft       | 5    | 10   | 100%   |
| <b>Total Index Crimes</b> | 80   | 100  | 25%    |

# PUBLIC SAFETY - FIRE & EMS

### ORGANIZATIONAL CHART



### DEPARTMENT DESCRIPTION

The Fire & Emergency Services Department strive to make Santaquin a safe community by providing professional fire response, prevention, and containment services as well as emergency medical services to those in need.

# MISSION STATEMENT

We are dedicated to protecting and serving the community through prevention, planning, and response with professionalism and performance excellence.

# PERFORMANCE METRICS





# **BUDGET SUMMARY**





# **PUBLIC WORKS**

### ORGANIZATIONAL CHART



# DEPARTMENT DESCRIPTION

Public Works is the backbone of city operations. Public Works operations provide the essential city services and infrastructure maintenance residents interact with daily. These services include water, sewer, parks, cemetery, and roads. Public Works crews do the behind the scenes work that keeps Santaquin moving forward.

# MISSION STATEMENT

Santaquin City's Public Works Department is committed to providing, operating, and maintaining public works infrastructure, facilities, parks, trails, and services to make everyday life as safe and convenient as possible for the public we serve.

# PERFORMANCE METRICS





# **BUDGET SUMMARY**





# **COMMUNITY DEVELOPMENT**

# ORGANIZATIONAL CHART