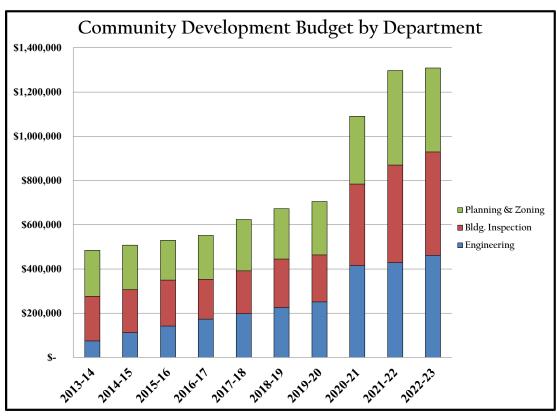

#### CONVENE OF THE SANTAQUIN COMMUNITY DEVELOPMENT AND RENEWAL AGENCY

- 7. PUBLIC HEARING FY2022-2023 Budget for the Community Development & Renewal Agency for Santaquin City
- 8. Resolution 06-01-2022 CDA Establishment of the FY2022-2023 Budget for the Community Development and Renewal Agency of Santaquin City
- 9. Resolution 06-02-2022 CDA Designating the West Side Survey Area and Authorizing Related Actions