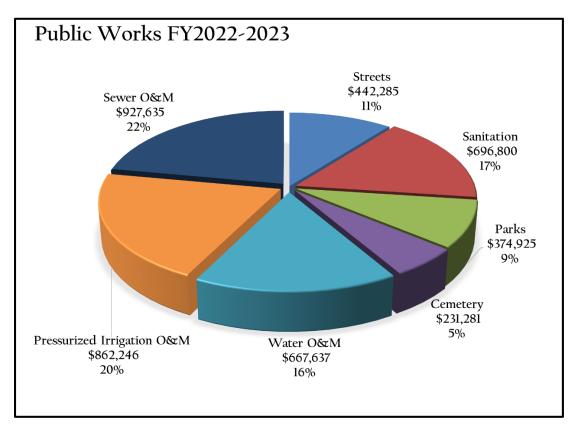

#### Resolutions

- 4. Resolution 06-01-2022 Establishment of the Fee Schedule for Santaquin City
- 5. Resolution 06-02-2022 Establishing the FY2022-2023 Certified Tax Rate
- 6. Resolution 06-03-2022 Adoption of the Final FY2022-2023 Budget