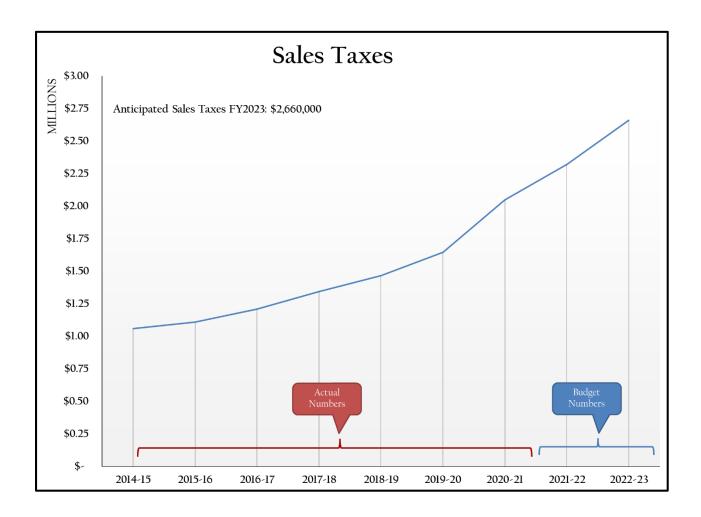

#### Resolutions

- 4. Resolution 06-01-2022 Establishment of the Fee Schedule for Santaquin City
- 5. Resolution 06-02-2022 Establishing the FY2022-2023 Certified Tax Rate
- 6. Resolution 06-03-2022 Adoption of the Final FY2022-2023 Budget