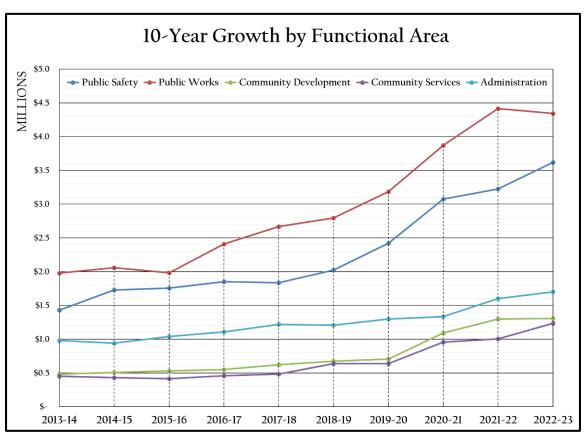

#### Resolutions

- 4. Resolution 06-01-2022 Establishment of the Fee Schedule for Santaquin City
- 5. Resolution 06-02-2022 Establishing the FY2022-2023 Certified Tax Rate
- 6. Resolution 06-03-2022 Adoption of the Final FY2022-2023 Budget