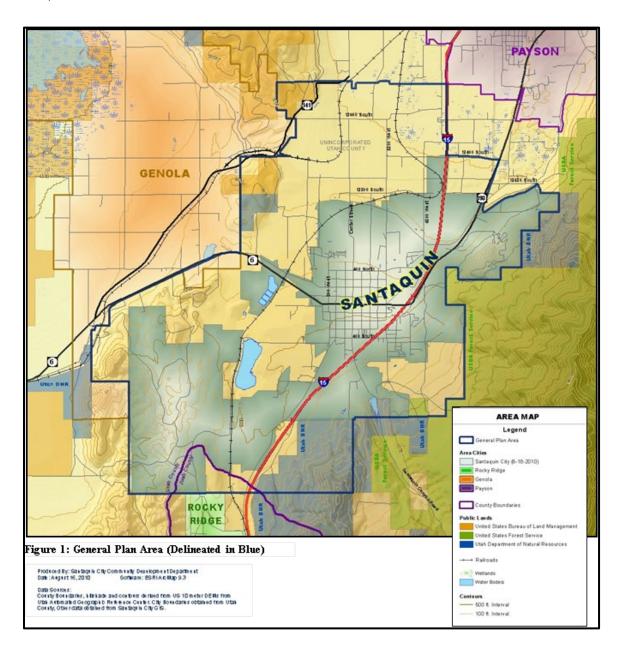

|          |       |
| NET REVENUE          | OVER EXPENDITURES               | \$   | -          | \$    | -             | \$    | (20)                        | \$  | -        |              |       |          |       |

## STATISTICAL SECTION

#### **COMMUNITY PROFILE**

#### LOCATION

Santaquin is the southernmost city located in Utah County and extends into Juab County. It is truly the gateway city to Utah County with Interstate 15 running through and along its eastern side. It is also a major crossroad for Utah County in that State Route 6 (Main Street) connects I-15 to the recreational amenities of the "Little Sahara Recreation Area" and the southern accesses to and around Utah Lake. It is also the corridor to many smaller towns, including Genola, Goshen, Elberta, and Eureka.



Other jurisdictions around Santaquin include Payson City, the community of Spring Lake, unincorporated Utah County rural areas, and lands to the north managed by the Bureau of Land Management. To the south are lands controlled by Juab County and the community of Rocky Ridge. Santaquin is bounded on the east by the mountainous lands managed by the US Forest Service and lands owned by the Utah Department of Natural Resources. Santaquin City is located about seventy miles south of the state capital, Salt Lake City and approximately 20 miles south of the county seat, Provo City.

#### HISTORY

Originally called Summit City because of its location at the summit dividing Utah and Juab valleys, the area was settled in late 1851 by pioneers. Abundant groves of trees, access to Summit Creek, and