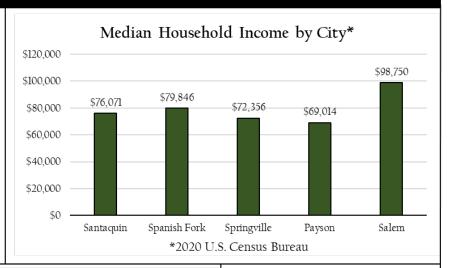

|  |  |  |  |  |  |  |  |
| Male                                              | 51.2%                 |  |  |  |  |  |  |  |  |
| Female                                            | 48.8%                 |  |  |  |  |  |  |  |  |
| Age                                               |                       |  |  |  |  |  |  |  |  |
| Median Age                                        | 23.1                  |  |  |  |  |  |  |  |  |
| Under 18 Years of Age                             | 50.3%                 |  |  |  |  |  |  |  |  |
| 18-64 Years                                       | 43.3%                 |  |  |  |  |  |  |  |  |
| 65 and Over                                       | 6.4%                  |  |  |  |  |  |  |  |  |

#### GENERAL DEMOGRAPHIC STATISTICS













### RECREATIONAL OPPORTUNITIES

| RECREATION                  |      |
|-----------------------------|------|
| Parks                       | 13   |
| Park Acreage                | 77.2 |
| Playgrounds                 | 5    |
| Sports Fields               | 15   |
| Ski Resorts within 45 miles | 9    |
| Lakes within 40 miles       | 6    |





#### & Businesses **Parades** 2 Rodeos 2 Restaurants 13 Commercial 60 **Businesses** Home Based 150 Businesses Total 210 Businesses

**ENTERTAINMENT** 

#### COMMUNITY DEVELOPMENT

#### **BUILDING PERMITS ISSUED**

New Building Permits (Jan-Dec 2021)

New Residence Single-Family 293

New Residence Multi-Family 277

New Commercial 8

Total Building Department 578



#### CHURCHES

The Church of Jesus Christ of Latter-Day Saints

Santaquin