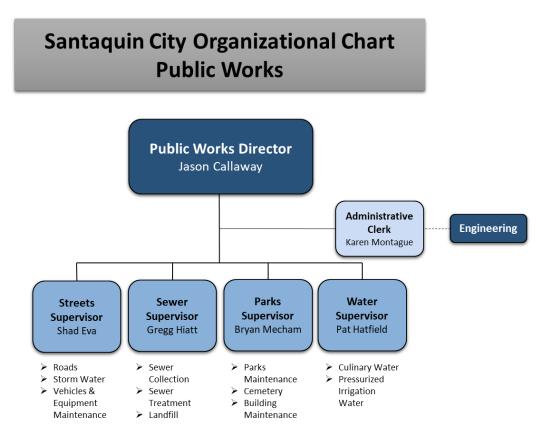

| 133%   |
| Burglary                  | 12   | 10   | -16%   |
| Larceny/Theft             | 58   | 69   | 21%    |
| Motor Vehicle Theft       | 5    | 10   | 100%   |
| <b>Total Index Crimes</b> | 80   | 100  | 25%    |

# PUBLIC SAFETY - FIRE & EMS

### ORGANIZATIONAL CHART



### DEPARTMENT DESCRIPTION

The Fire & Emergency Services Department strive to make Santaquin a safe community by providing professional fire response, prevention, and containment services as well as emergency medical services to those in need.

# MISSION STATEMENT

We are dedicated to protecting and serving the community through prevention, planning, and response with professionalism and performance excellence.

# PERFORMANCE METRICS





# **BUDGET SUMMARY**





# **PUBLIC WORKS**

### ORGANIZATIONAL CHART



# DEPARTMENT DESCRIPTION

Public Works is the backbone of city operations. Public Works operations provide the essential city services and infrastructure maintenance residents interact with daily. These services include water, sewer, parks, cemetery, and roads. Public Works crews do the behind the scenes work that keeps Santaquin moving forward.

# MISSION STATEMENT

Santaquin City's Public Works Department is committed to providing, operating, and maintaining public works infrastructure, facilities, parks, trails, and services to make everyday life as safe and convenient as possible for the public we serve.

# PERFORMANCE METRICS





# **BUDGET SUMMARY**





# **COMMUNITY DEVELOPMENT**

# ORGANIZATIONAL CHART



# DEPARTMENT DESCRIPTION

The Community Development and Engineering Depar