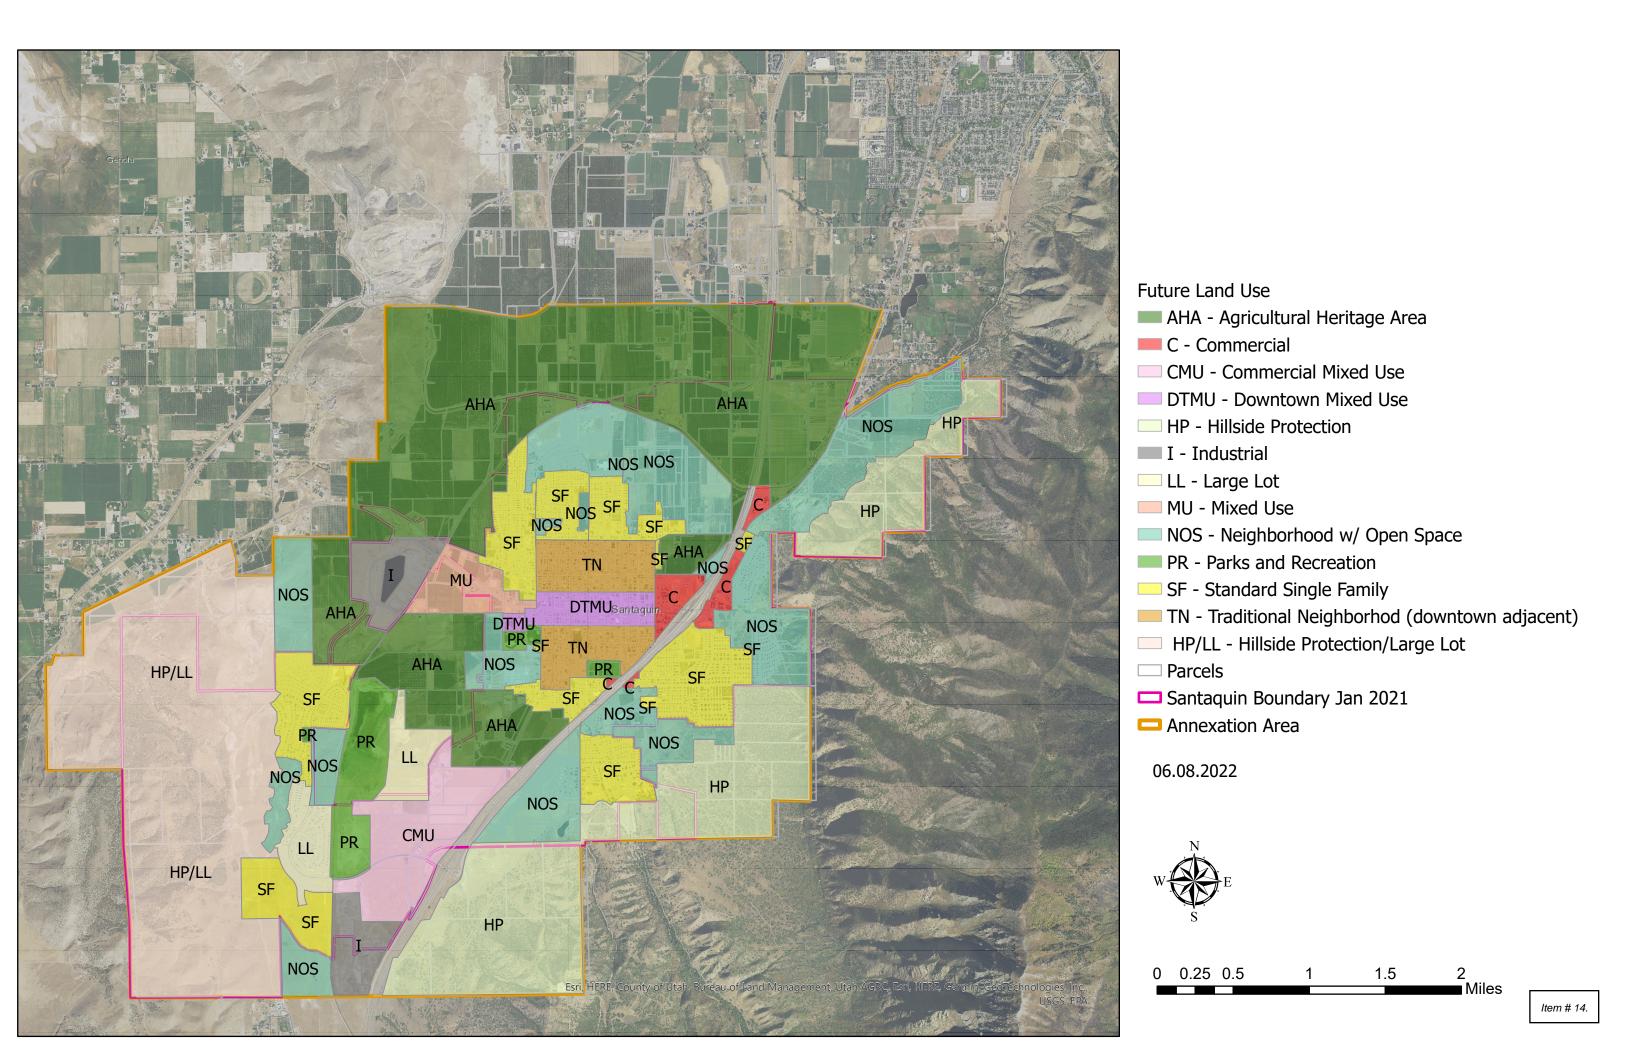

es to preserving orchards/agricultural land

- 43% Rural residential clusters
- 24% Transfer of development rights
- 22% Purchase of development rights
- 11% No need to permanently preserve orchards/agricultural land

### % that prefer scenarios C/D, generally featuring enhanced recreational opportunities, significant agricultural land preservation, and housing variety, to address the following values and goals:

- 84% preserves rural character
- 86% enhances small town feel
- 91% supports ongoing agriculture
- addresses the needs of future residents, including young people, as they enter the workforce and find places to live?
- 82% preserves views and open space
- 63% provides desired access to day-to-day needs/services, like shopping and dining
- 80% characterizes my preferred scenario





#### **MEMORANDUM**

June 17, 2022

To: Santaquin City Mayor and City Council

From: Norm Beagley, City Manager

**RE:** New Fire Station Concept & Preliminary Design

Mayor and Council Members,

As the City continues to grow, and as contemplated within our current Public Safety Master Plan, we will need an additional fire station in Santaquin City. In order to best accommodate our residents and to account for current and future growth locations, this new fire station is contemplated and planned in the Summit Ridge area of the City. The City has need to commit impact fee funds to begin the preliminary design process for this new fire station.

The new fire station has been contemplated at two possible locations. The first is just directly north of the soccer fields on the Harvest View