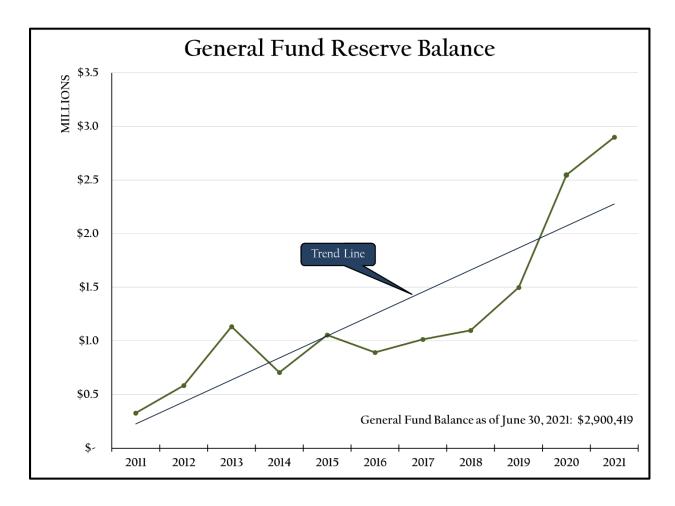

#### Resolutions

- 4. Resolution 06-01-2022 Establishment of the Fee Schedule for Santaquin City
- 5. Resolution 06-02-2022 Establishing the FY2022-2023 Certified Tax Rate
- 6. Resolution 06-03-2022 Adoption of the Final FY2022-2023 Budget