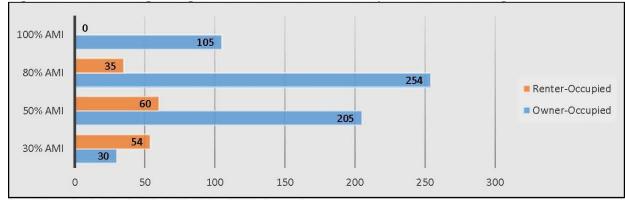

or very low income households and 2 to extremely low income households

#### FIGURE 5: AFFORDABILITY OF HOMES FOR SALE SEPTEMBER 2019



Source: US Census Bureau's American Community Survey, 2017 (www.factfinder.census.gov, utahrealestate.com, homes.ksl.com 2019)

#### FIGURE 6: AFFORDABILITY OF AVAILABLE RENTAL UNITS SEPTEMBER 2019



Source: US Census Bureau's American Community Survey, 2017 (www.factfinder.census.gov, Zillow.com, Rentler.com 2019)





The two figures below show the owner-occupied and renter-occupied households that are spending 30% or 50% of their monthly income on housing. The majority of cost-burdened households are in the 80% AMI category and spend 30% or more of their income on housing.

FIGURE 7: HOUSEHOLDS SPENDING 30% OR MORE OF THEIR MONTHLY INCOME ON HOUSING



Source: Comprehensive Housing Affordability Strategy 2016 (huduser.gov)

#### FIGURE 8: HOUSEHOLDS SPENDING 50% OR MORE OF THEIR MONTHLY INCOME ON HOUSING



Source: Comprehensive Housing Affordability Strategy 2016 (huduser.gov)

#### IV. EVALUATION OF HOW EXISTING LAND USES AND ZONES AFFECT OPPORTUNITIES FOR MODERATE INCOME HOUSING

Santaquin's affordable housing is clustered near the center of town. This is primarily due to the zoning regulations that are in place and the age of the housing stock in this area. Some affordable housing is also found in newer, larger homes, where accessory apartments are located. Santaquin's zoning

| regulations allow for more affordable housing to get built in areas which are more readily serviced by public transit, services and amenities.