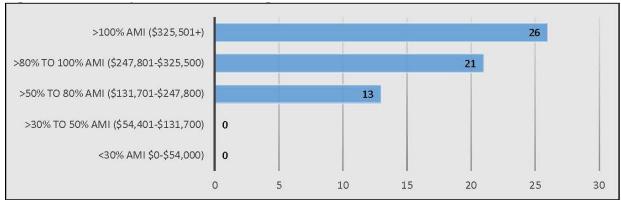

| \$23,880      | \$1,990           | \$597                       | \$54,000                     |  |

Source: Information obtained from US Housing and Urban Development Income Limits Documentation System 2019(www.huduser.org)

Research conducted on utahrealestate.com and homes.ksl.com indicate that there were 60 homes for sale in Santaquin as of September 2019. Of the 60 homes available, 21 units are affordable to moderate income households and 13 are available to low income households.

There were 19 properties listed for rent on zillow.com and rentler.com. Of the 19 properties available for rent, 10 were available to low income households, 5 for very low income households and 2 to extremely low income households

#### FIGURE 5: AFFORDABILITY OF HOMES FOR SALE SEPTEMBER 2019



Source: US Census Bureau's American Community Survey, 2017 (www.factfinder.census.gov, utahrealestate.com, homes.ksl.com 2019)

#### FIGURE 6: AFFORDABILITY OF AVAILABLE RENTAL UNITS SEPTEMBER 2019



Source: US Census Bureau's American Community Survey, 2017 (www.factfinder.census.gov, Zillow.com, Rentler.com 2019)





The two figures below show the owner-occupied and renter-occupied households that are spending 30% or 50% of their monthly income on housing. The majority of cost-burdened households are in the 80% AMI category and spend 30% or more of their income on housing.

FIGURE 7: HOUSEHOLDS SPENDING 30% OR MORE OF THEIR MONTHLY INCOME ON HOUSING



Source: Comprehensive Housing Affordability Strategy 2016 (huduser.gov)

#### FIGURE 8: HOUSEHOLDS SPENDING 50% OR MORE OF THEIR MONT