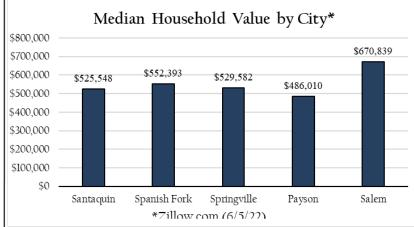

|  |  |  |  |  |  |  |  |
| Male                                              | 51.2%                 |  |  |  |  |  |  |  |  |
| Female                                            | 48.8%                 |  |  |  |  |  |  |  |  |
| Age                                               |                       |  |  |  |  |  |  |  |  |
| Median Age                                        | 23.1                  |  |  |  |  |  |  |  |  |
| Under 18 Years of Age                             | 50.3%                 |  |  |  |  |  |  |  |  |
| 18-64 Years                                       | 43.3%                 |  |  |  |  |  |  |  |  |
| 65 and Over                                       | 6.4%                  |  |  |  |  |  |  |  |  |

#### GENERAL DEMOGRAPHIC STATISTICS













### RECREATIONAL OPPORTUNITIES

| RECREATION                  |      |
|-----------------------------|------|
| Parks                       | 13   |
| Park Acreage                | 77.2 |
| Playgrounds                 | 5    |
| Sports Fields               | 15   |
| Ski Resorts within 45 miles | 9    |
| Lakes within 40 miles       | 6    |





#### & Businesses **Parades** 2 Rodeos 2 Restaurants 13 Commercial 60 **Businesses** Home Based 150 Businesses Total 210 Businesses

**ENTERTAINMENT** 

#### COMMUNITY DEVELOPMENT

#### **BUILDING PERMITS ISSUED**

New Building Permits (Jan-Dec 2021)

New Residence Single-Family 293

New Residence Multi-Family 277

New Commercial 8

Total Building Department 578



#### CHURCHES

The Church of Jesus Christ of Latter-Day Saints

Santaquin B