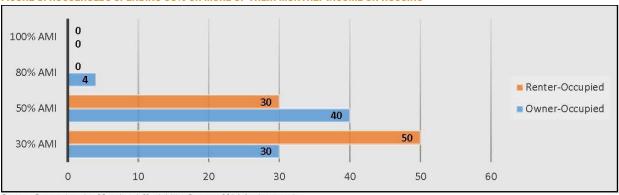

eau's American Community Survey, 2017 (www.factfinder.census.gov, utahrealestate.com, homes.ksl.com 2019)

#### FIGURE 6: AFFORDABILITY OF AVAILABLE RENTAL UNITS SEPTEMBER 2019



Source: US Census Bureau's American Community Survey, 2017 (www.factfinder.census.gov, Zillow.com, Rentler.com 2019)





The two figures below show the owner-occupied and renter-occupied households that are spending 30% or 50% of their monthly income on housing. The majority of cost-burdened households are in the 80% AMI category and spend 30% or more of their income on housing.

FIGURE 7: HOUSEHOLDS SPENDING 30% OR MORE OF THEIR MONTHLY INCOME ON HOUSING



Source: Comprehensive Housing Affordability Strategy 2016 (huduser.gov)

#### FIGURE 8: HOUSEHOLDS SPENDING 50% OR MORE OF THEIR MONTHLY INCOME ON HOUSING



Source: Comprehensive Housing Affordability Strategy 2016 (huduser.gov)

#### IV. EVALUATION OF HOW EXISTING LAND USES AND ZONES AFFECT OPPORTUNITIES FOR MODERATE INCOME HOUSING

Santaquin's affordable housing is clustered near the center of town. This is primarily due to the zoning regulations that are in place and the age of the housing stock in this area. Some affordable housing is also found in newer, larger homes, where accessory apartments are located. Santaquin's zoning

| regulations allow for more affordable housing to get built in areas which are more readily serviced by public transit, services and amenities.