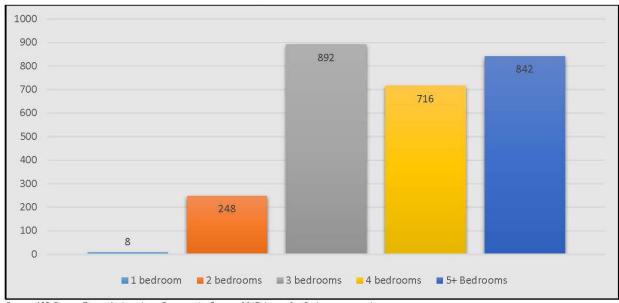

|      |      |  |
|        |      |      |  |
|        |      |      |  |
|        |      |      |  |
|        | <br> |      |  |
|        |      |      |  |
|        | <br> |      |  |

MOTEC





#### FIGURE 1: HOUSING STOCK



Source: US Census Bureau's American Community Survey, 2017 (www.factfinder.census.gov)

#### FIGURE 2: HOUSING OCCUPANCY



Source: US Census Bureau's American Community Survey, 2017 (www.factfinder.census.gov)

There are only 8 dwelling units that have one bedroom. The majority of housing units have 3+ bedrooms. Approximately 48% of the housing stock in Santaquin was built in 2000 or later and 14% built before 1959. Half of the owner–occupied units and 57% of the renter-occupied units are over 20 years old.

#### FIGURE 3: AMOUNT OF BEDROOMS IN HOUSING UNITS



Source: US Census Bureau's American Community Survey, 2017 (www.factfinder.census.gov)

#### FIGURE 4: AGE OF HOUSING STOCK



Source: US Census Bureau's American Community Survey, 2017 (www.factfinder.census.gov)

#### **NOTES:**

Item # 14.







#### III. HOUSING AND RENT AFFORDABILITY

Affordability of housing units is determined by AMI and the amount a household at each income level can afford. Housing is considered affordable by State and Federal definition when a household spends no more than 30% of their annual income on housing expenses, including mortgage or rent and utilities. Households that spend more than 30% of their monthly income on housing expenses are considered cost-burdened.

In 2019, the AMI for Utah County was \$79,600 or \$6,633 a month. Based on these numbers, m