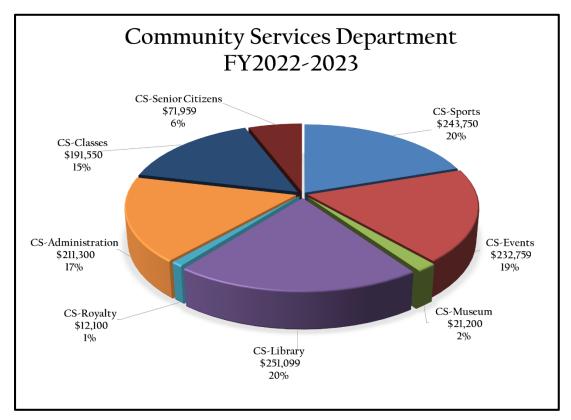

cted participation in 2020-21 programs

<sup>\*</sup>Misc sports include: Cornhole, horseshoe 3x3 bball, tennis, home run derby, 5K runs, x-country and sport camps.

<sup>\*\*</sup>Classes include: all youth and adult classes (art & craft, outdoor, non-sport camps, etc..)

<sup>\*\*\*</sup> Misc Events include: Miss Santaquin, Orchard Days, Parade entries, Little Buckaroo and Rodeo ticket purchases, etc...
Multiple large events do not track attendance. Easter Egg Hunt, Concerts in Park, Halloween, Orchard Days Parade Spectators
Adult fitness classes: not included because of partial info. Many classes were not recorded electronically. (2021 Year- 450)
Overall includes Recreation programs. Does not include program participation at the Senior Center, Museum or Library.

# **BUDGET SUMMARY**





# **ADMINISTRATION**

### ORGANIZATIONAL CHART



### DEPARTMENT DESCRIPTION

The Administrative Services Functional Area plays a huge supporting role for all other departments and handles treasury, accounts receivable, accounts payable, budgeting, utility billing, cemetery management, records management, human resources, payroll, and the Justice Courts for Santaquin, Genola, and Goshen. The Administrative Services Functional Area ensures that every department in the city has the tools and resources they need to excel in their functions and duties.

### MISSION STATEMENT

We strive to give staff the leadership, tools, and personnel they need to be successful in serving Santaquin City residents.

# PERFORMANCE METRICS







# **BUDGET SUMMARY**





# MUNICIPALLY CONTROLLED SUPPORTING