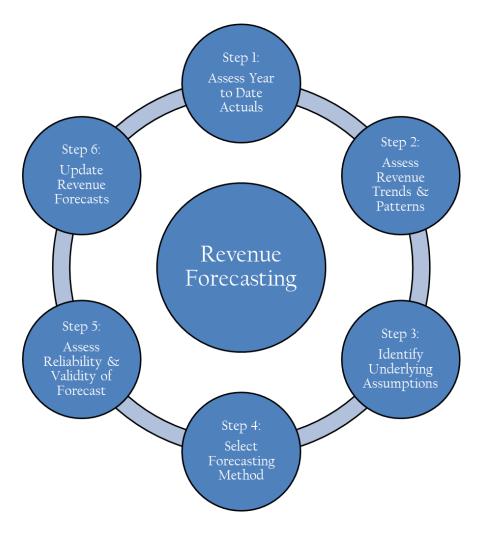

#### Resolutions

- 4. Resolution 06-01-2022 Establishment of the Fee Schedule for Santaquin City
- 5. Resolution 06-02-2022 Establishing the FY2022-2023 Certified Tax Rate
- 6. Resolution 06-03-2022 Adoption of the Final FY2022-2023 Budget