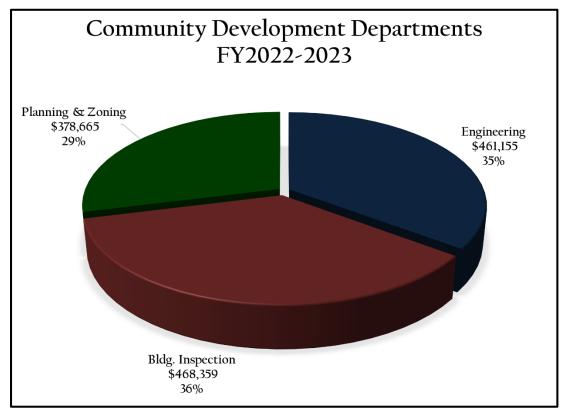

#### CONVENE OF THE SANTAQUIN COMMUNITY DEVELOPMENT AND RENEWAL AGENCY

- 7. PUBLIC HEARING FY2022-2023 Budget for the Community Development & Renewal Agency for Santaquin City
- 8. Resolution 06-01-2022 CDA Establishment of the FY2022-2023 Budget for the Community Development and Renewal Agency of Santaquin City
- 9. Resolution 06-02-2022 CDA Designating the West Side Survey Area and Authorizing Related Actions