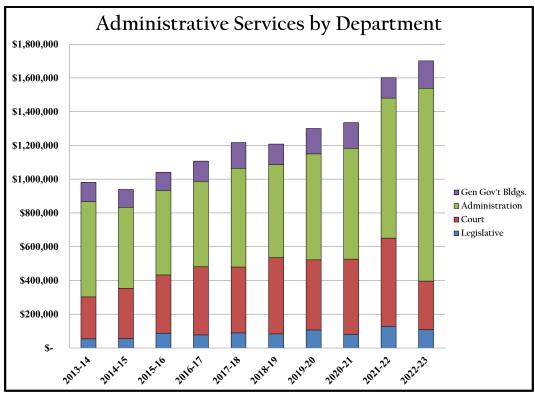

um or Library.

# **BUDGET SUMMARY**





# **ADMINISTRATION**

### ORGANIZATIONAL CHART



### DEPARTMENT DESCRIPTION

The Administrative Services Functional Area plays a huge supporting role for all other departments and handles treasury, accounts receivable, accounts payable, budgeting, utility billing, cemetery management, records management, human resources, payroll, and the Justice Courts for Santaquin, Genola, and Goshen. The Administrative Services Functional Area ensures that every department in the city has the tools and resources they need to excel in their functions and duties.

### MISSION STATEMENT

We strive to give staff the leadership, tools, and personnel they need to be successful in serving Santaquin City residents.

# PERFORMANCE METRICS







# **BUDGET SUMMARY**





# MUNICIPALLY CONTROLLED SUPPORTING ENTITIES

<u>Community Development and Renewal Agency for Santaquin City</u> a.k.a. Community Development Agency (CDA);

<u>Santaquin City Building Authority</u> a.k.a. the "Authority" a.k.a. Local Building Authority (LBA);

<u>Santaquin Special Service District</u> a.k.a. Santaquin Water District (SWD)

# COMMUNITY DEVELOPMENT & RENEWAL AGENCY (CDA)

A Brief Introduction to Community Development and Renewal Agencies in Utah

CDAs found their start in Utah in 1965 with the Utah Community Development Act. Title 17C of Utah Code provides the structure and mandate for CDAs. The community's legislative body, such as a city council, is designated as the governing body of the agency. The agency creates a project area, forms a planning commission, develops a