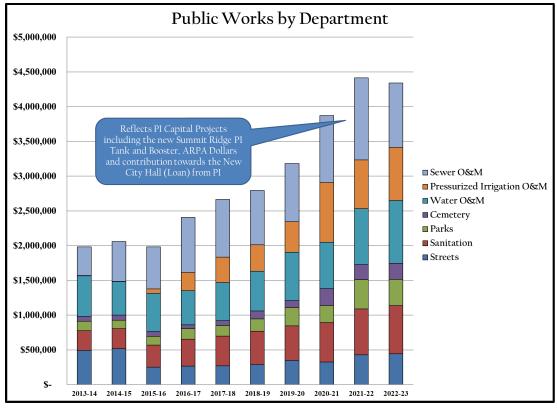

#### Resolutions

- 4. Resolution 06-01-2022 Establishment of the Fee Schedule for Santaquin City
- 5. Resolution 06-02-2022 Establishing the FY2022-2023 Certified Tax Rate
- 6. Resolution 06-03-2022 Adoption of the Final FY2022-2023 Budget