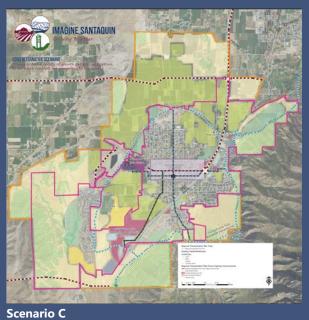

rios C and D most deeply explored variations of the "big ideas" that came from the public at the initial public workshop. Scenario A simply projected trend, and Scenario B was judged by some residents not to be much different than Scenario A, though it did capture the feedback from some residents who took the survey or participated in the town hall meeting. Clearly, Santaquin residents want a future that is much different than a projection of recent trends. Residents who participated in this process embrace a future that actively preserves farmland, enhances downtown, and provides a wider range of recreational and housing options. The appendix includes survey summaries and public meeting presentations.



#### SCENARIOS CREATED WITH IDEAS FROM THE PUBLIC



**Scenario B**Suburban Variety



Small Town: Downtown with an Agricultural Heart



Agriculture Always: In the Context of a Growing Region









# 3: General Plan & Future Land Use Map





#### WHY IS A GENERAL PLAN IMPORTANT?

It is our vision for the future! A desired future usually does not happen without a conscious effort. As such, a general plan:

- Assists in aligning the values of residents with government policy and spending. General plans provide policy direction and can be used to establish annual budget priorities.
- Places short range decisions in a long-range context.
- Is the first step in implementation, before updating zoning ordinances and creating programs that residents desire and have prioritized.
- Becomes the guide for the governing bodies in decision making. The Santaquin Planning Commission