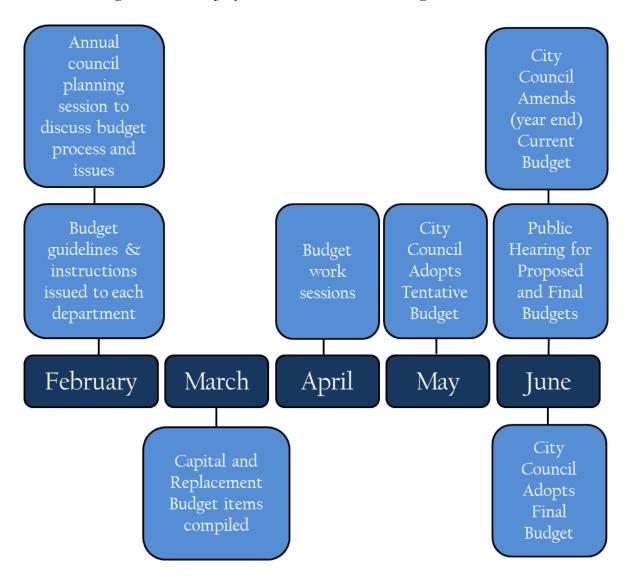

#### Resolutions

- 4. Resolution 06-01-2022 Establishment of the Fee Schedule for Santaquin City
- 5. Resolution 06-02-2022 Establishing the FY2022-2023 Certified Tax Rate
- 6. Resolution 06-03-2022 Adoption of the Final FY2022-2023 Budget