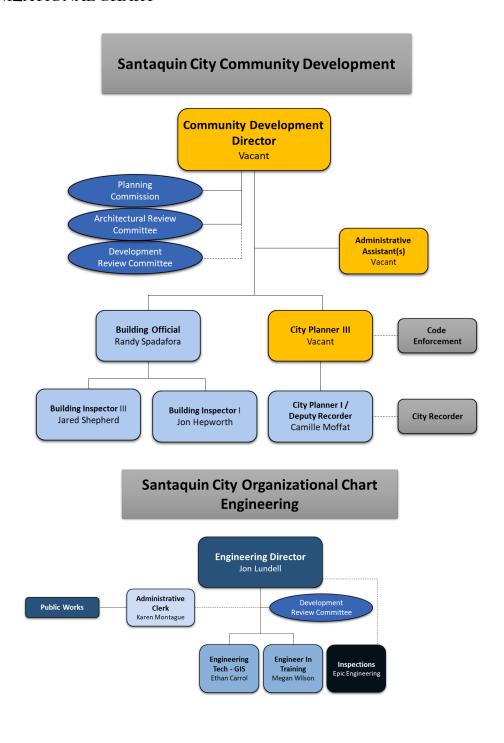

# **BUDGET SUMMARY**





# **PUBLIC WORKS**

### ORGANIZATIONAL CHART



# DEPARTMENT DESCRIPTION

Public Works is the backbone of city operations. Public Works operations provide the essential city services and infrastructure maintenance residents interact with daily. These services include water, sewer, parks, cemetery, and roads. Public Works crews do the behind the scenes work that keeps Santaquin moving forward.

# MISSION STATEMENT

Santaquin City's Public Works Department is committed to providing, operating, and maintaining public works infrastructure, facilities, parks, trails, and services to make everyday life as safe and convenient as possible for the public we serve.

# PERFORMANCE METRICS





# **BUDGET SUMMARY**





# **COMMUNITY DEVELOPMENT**

# ORGANIZATIONAL CHART



# DEPARTMENT DESCRIPTION

The Community Development and Engineering Departments handle city planning, zoning, economic development, engineering, GIS, building permits, building inspections, and business licensing. These departments, and the committees and commissions they support, are responsible for ensuring that residential and commercial developments meet requirements of both city code and the city council's vision for Santaquin City.

# MISSION STATEMENT

We seek to promote and support community and economic development and plan for the city's infrastructure needs by strategically planning for growth, retaining, and expanding existing businesses, maintaining fair and competitive development fees and incentives, and fostering job creation.

### PERFORMANCE METRICS

| PLANNING & ZONING