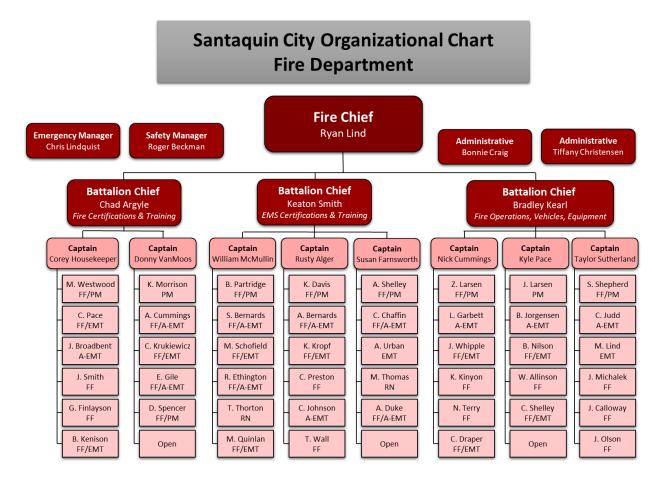

144 |
| Keep the Peace       | 111 |
| Welfare Check        | 100 |
| Juvenile Problem     | 84  |
| Nuisance             | 83  |
| Theft                | 80  |
| Child Abuse/Neglect  | 74  |

# **Index Crimes**

| Туре                      | 2020 | 2021 | Change |
|---------------------------|------|------|--------|
| Homicide                  | 0    | 0    | 0%     |
| Rape                      | 3    | 4    | 33%    |
| Robbery                   | 0    | 0    | 0%     |
| Aggravated Assault        | 3    | 7    | 133%   |
| Burglary                  | 12   | 10   | -16%   |
| Larceny/Theft             | 58   | 69   | 21%    |
| Motor Vehicle Theft       | 5    | 10   | 100%   |
| <b>Total Index Crimes</b> | 80   | 100  | 25%    |

# PUBLIC SAFETY - FIRE & EMS

### ORGANIZATIONAL CHART



### DEPARTMENT DESCRIPTION

The Fire & Emergency Services Department strive to make Santaquin a safe community by providing professional fire response, prevention, and containment services as well as emergency medical services to those in need.

# MISSION STATEMENT

We are dedicated to protecting and serving the community through prevention, planning, and response with professionalism and performance excellence.

# PERFORMANCE METRICS





# **BUDGET SUMMARY**





# **PUBLIC WORKS**

### ORGANIZATIONAL CHART



# DEPARTMENT DESCRIPTION

Public Works is the backbone of city operations. Public Works operations provide the essential city services and infrastructure maintenance residents interact with daily. These services include water, sewer, parks, cemetery, and roads. Public Works crews