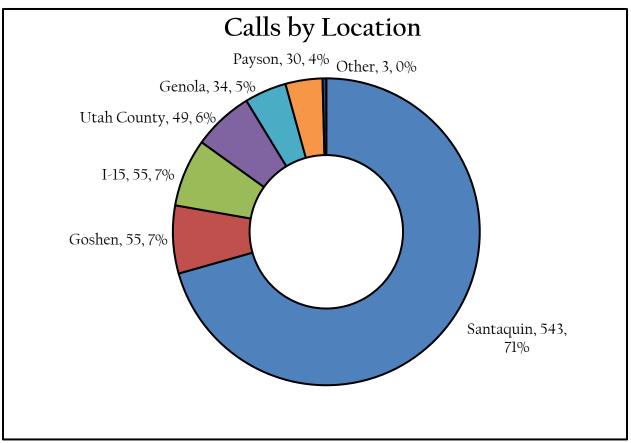

| 0    | 0    | 0%     |
| Aggravated Assault        | 3    | 7    | 133%   |
| Burglary                  | 12   | 10   | -16%   |
| Larceny/Theft             | 58   | 69   | 21%    |
| Motor Vehicle Theft       | 5    | 10   | 100%   |
| <b>Total Index Crimes</b> | 80   | 100  | 25%    |

# PUBLIC SAFETY - FIRE & EMS

### ORGANIZATIONAL CHART



### DEPARTMENT DESCRIPTION

The Fire & Emergency Services Department strive to make Santaquin a safe community by providing professional fire response, prevention, and containment services as well as emergency medical services to those in need.

# MISSION STATEMENT

We are dedicated to protecting and serving the community through prevention, planning, and response with professionalism and performance excellence.

# PERFORMANCE METRICS





# **BUDGET SUMMARY**





# **PUBLIC WORKS**

### ORGANIZATIONAL CHART



# DEPARTMENT DESCRIPTION

Public Works is the backbone of city operations. Public Works operations provide the essential city services and infrastructure maintenance residents interact with daily. These services include water, sewer, parks, cemetery, and roads. Public Works crews do the behind the scenes work that keeps Santaquin moving forward.

# MISSION STATEMENT

Santaquin City's Public Works Department is committed to providing, operating, and maintaining public works infrastructure, facilities, parks, trails, and services to make everyday life as safe and convenient as possible for the public we serve.

# PERFORMANCE METRICS





# **BUDGET SUMMARY**





# **COMMUNITY DEVELOPMENT**

# ORGANIZATIONAL CHART