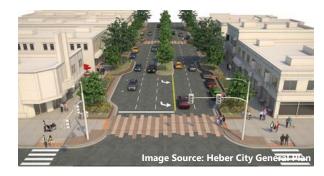

y 6.

While a new street design is helpful, there should be a companion effort to create additional distinction for the focus area blocks. Creating a brand that works for the entire City and is demonstrated in the focus area could help establish that distinction. Physical features that could become part of the plan are:

- bulb outs at prominent corners
- a distinctive and different street tree
- · a usable park strip with tree grates
- light poles with banners

- · projecting business signs
- a landscaped median
- buildings lining the sidewalk

Santaquin could also create a sense of arrival on Main Street. On the east end there is the Interstate 15 interchange and Macey's grocery store, but from the west there is just a gradual transition from a rural feel to the commercial uses on Main









#### WHERE DOES SALES TAX REVENUE COME FROM?

Sales tax generation is based on the point of sale. Major sources include:

- Auto/RV sales
- Grocery stores
- Home improvement stores
- Neighborhoods (due to online purchasing)
- Higher density developments (due to online purchasing)





Above: mansion homes containing multiple housing units fit nicely within mixed housing neighborhoods

Street. Creating "bookends" or "gateways" for Main Street could be fostered with a future light rail station and associated development to the west, or some other larger project that could help define an entrance to the downtown area.

#### **EXPAND HOUSING OPTIONS**

The historic block pattern, established in many Utah communities, is excellent at moving traffic in an effective manner and has usually