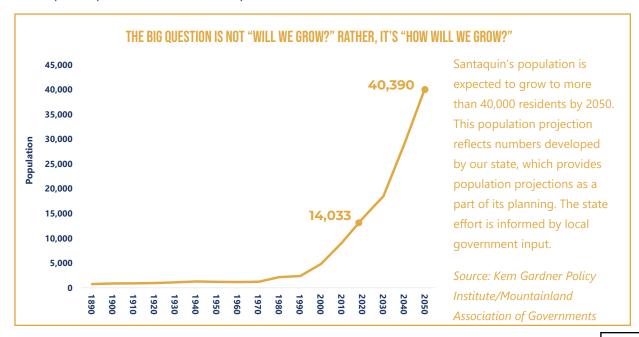

ds owned by Utah State Department of Natural Resources.

Santaquin has a rich history in agriculture, mining,

and mountain recreation and is experiencing rapid growth. It is important to the current residents to preserve the City's heritage while having access to quality services, programs, and amenities. Balancing these attributes will require creativity and adaptability in coming decades.

Santaquin City is at an inflection point, as development pressure from the metropolitan

areas to the north increasingly impact the City. Santaquin can choose to let development shape it, or the City can choose to shape development. Shaping a city is what planning is all about, and the effort to refresh city planning strategies is best initiated through a city's general plan—a vision for the future.



#### A CONTEXT OF GROWTH

While Santaquin residents enjoy tremendous quality of life in an agricultural area, the City also grapples with another reality: its context in a rapidly growing state and region. Utah's growth continues to be mostly homegrown due to the larger than average size of our families, but the state also attracts many new residents, who come for economic opportunities and the quality of life that places like Santaquin offer. Just like the state as a whole, which is expected to grow to 5.8 million residents by 2065, Utah County is experiencing rapid growth, expecting the largest

numeric population increase of any county in the State, adding more than one million new residents by 2065 to reach a total of 1.6 million residents. By 2065, Utah County is where 28% of the St