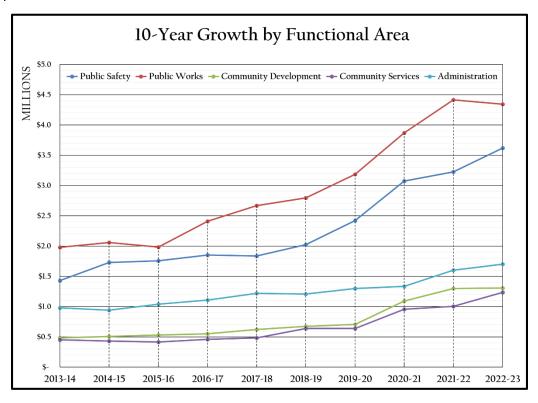

#### Resolutions

- 4. Resolution 06-01-2022 Establishment of the Fee Schedule for Santaquin City
- 5. Resolution 06-02-2022 Establishing the FY2022-2023 Certified Tax Rate
- 6. Resolution 06-03-2022 Adoption of the Final FY2022-2023 Budget