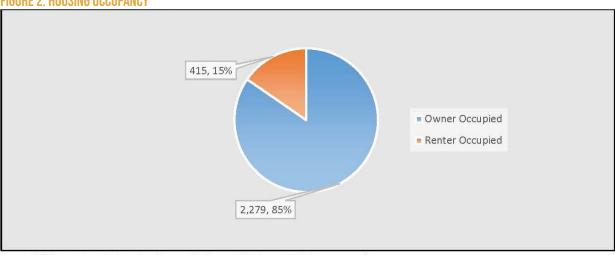

12 vacant units.

| NUTES: |      |      |  |
|--------|------|------|--|
|        | <br> |      |  |
|        | <br> | <br> |  |
|        |      |      |  |
|        | <br> |      |  |
|        | <br> |      |  |
|        |      |      |  |
|        | <br> |      |  |
|        | <br> | <br> |  |
|        |      |      |  |
|        |      |      |  |
|        |      |      |  |
|        |      |      |  |
|        |      |      |  |
|        |      |      |  |
|        |      |      |  |
|        |      |      |  |
|        |      |      |  |
|        | <br> |      |  |
|        |      |      |  |
|        | <br> |      |  |

MOTEC





#### FIGURE 1: HOUSING STOCK



Source: US Census Bureau's American Community Survey, 2017 (www.factfinder.census.gov)

#### FIGURE 2: HOUSING OCCUPANCY



Source: US Census Bureau's American Community Survey, 2017 (www.factfinder.census.gov)

There are only 8 dwelling units that have one bedroom. The majority of housing units have 3+ bedrooms. Approximately 48% of the housing stock in Santaquin was built in 2000 or later and 14% built before 1959. Half of the owner–occupied units and 57% of the renter-occupied units are over 20 years old.

#### FIGURE 3: AMOUNT OF BEDROOMS IN HOUSING UNITS



Source: US Census Bureau's American Community Survey, 2017 (www.factfinder.census.gov)

#### FIGURE 4: AGE OF HOUSING STOCK



Source: US Census Bureau's American Community Survey, 2017 (www.factfinder.census.gov)

#### **NOTES:**

Item # 14.







#### III. HOUSING AND RENT AFFORDABILITY

Affordability of housing units is determined by AMI and the a