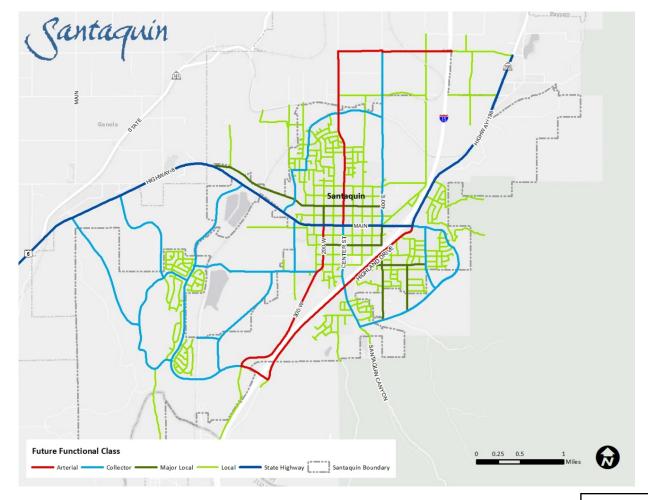

#### **Discussion & Possible Action**

- 15. D&PA Preliminary Design Agreement for Fire Station Property
- 16. D&PA Approval of funding to MAG in support of their regional transportation planning efforts. Specifically, to support MAG's efforts to help obtain funding for an Environmental Impact Statement (EIS) and related work, in preparation for the possible reconstruction of the UDOT I-15 Santaguin Main Street interchange.