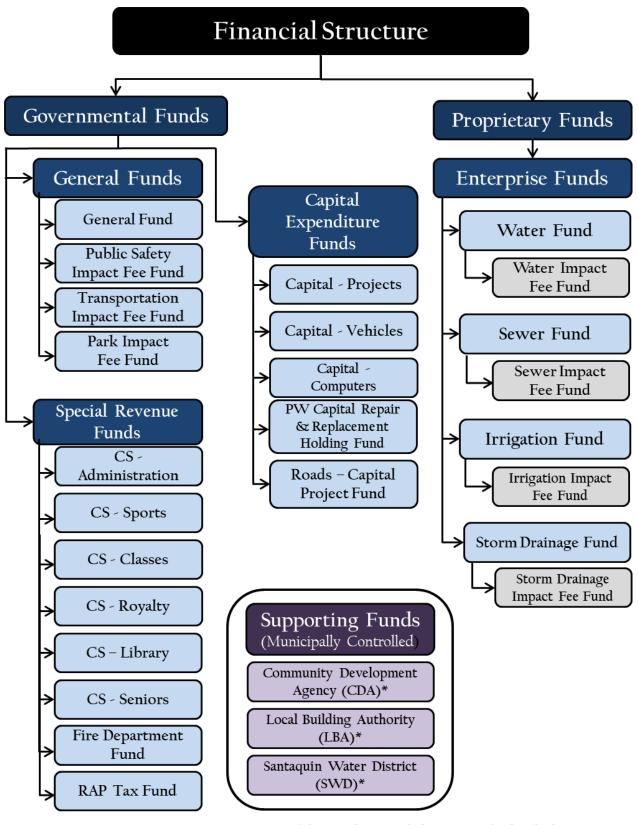

#### Resolutions

- 4. Resolution 06-01-2022 Establishment of the Fee Schedule for Santaquin City
- 5. Resolution 06-02-2022 Establishing the FY2022-2023 Certified Tax Rate
- 6. Resolution 06-03-2022 Adoption of the Final FY2022-2023 Budget

#### CONVENE OF THE SANTAQUIN COMMUNITY DEVELOPMENT AND RENEWAL AGENCY

- 7. PUBLIC HEARING FY2022-2023 Budget for the Community Development & Renewal Agency for Santaquin City
- 8. Resolution 06-01-2022 CDA Establishment of the FY2022-2023 Budget for the Community Development and Renewal Agency of Santaquin City
- 9. Resolution 06-02-2022 CDA Designating the West Side Survey Area and Authorizing Related Actions

#### CONVENE OF THE SANTAQUIN LOCAL BUILDING AUTHORITY

- 10. PUBLIC HEARING FY2022-2023 Budget for the Santaguin Local Building Authority
- 11. Resolution 06-01-2022 LBA Establishment of the FY2022-2023 Budget for the Local Building Authority of Santaquin City

#### CONVENE OF THE SANTAQUIN SPECIAL SERVICES DISTRICT

- 12. PUBLIC HEARING FY2022-2023 Budget for the Santaquin Special Service District
- 13. Resolution 06-01-2022 SSD Establishment of the FY2022-2023 Budget for the Santaquin Special Service District