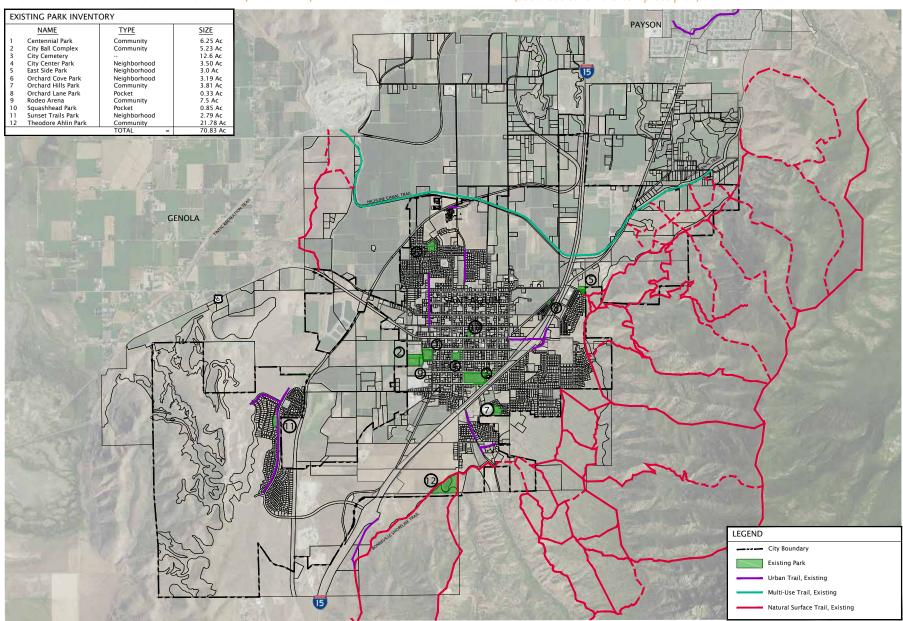

rail-connected, city park near Summit Creek Irrigation Reservoir. Find opportunities to connect this area with trails to downtown, so it can be enjoyed by the whole city.

- 7. Use the trail system plan to design and connect neighborhoods. Prioritize trail system sections based on patronage potential, creating better connections, and to provide access to natural areas.
- 8. Include bike lanes on City streets, especially downtown, where street widths are particularly wide.
- 9. Explore different funding options to help purchase land for more parks and trails. Neighborhood residents should be able to access a park with a 1/4 to 1/2 mile walk from home.



#### EXISTING PARKS AND TRAILS SYSTEM: 2016 PARKS, RECREATION, TRAILS AND OPEN SPACE FACILITIES PLAN (see website for the complete plan)







#### **CONTENTS**

The appendix of this general plan includes the following documents. If not attached, the appendix is available on Santaquin City's website.

- 1. Santaquin City Moderate Income Housing Plan
- 2. Descriptions of Agricultural Preservation Tools for Farmers
- 3. Summary survey results from the visioning and planning process
- 4. Presentations from the visioning and general planning process









#### 1: MODERATE INCOME HOUSING PLAN

The Utah Municipal Code, 10-9a-403(2)(a)(iii) requires that all cities adopt a Plan for "Moderate Income Housing" as part of their General Plan. Section 10-9a-403(2)(b) of the Utah Municipal Code, outlines three issues that must be addressed in the Moderate Income Housing Plan. The three issues that must be addressed are: 1) municipalit