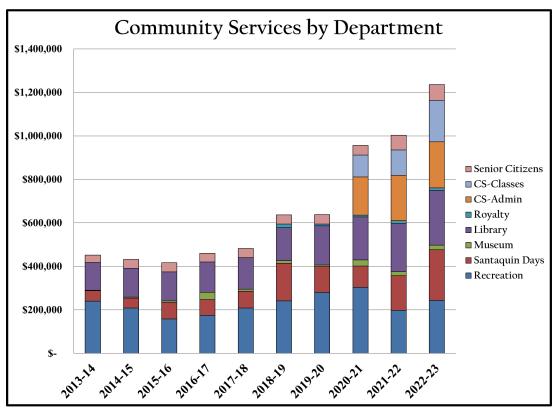

ed participation in 2020-21 programs

<sup>\*</sup>Misc sports include: Cornhole, horseshoe 3x3 bball, tennis, home run derby, 5K runs, x-country and sport camps.

<sup>\*\*</sup>Classes include: all youth and adult classes (art & craft, outdoor, non-sport camps, etc..)

<sup>\*\*\*</sup> Misc Events include: Miss Santaquin, Orchard Days, Parade entries, Little Buckaroo and Rodeo ticket purchases, etc...
Multiple large events do not track attendance. Easter Egg Hunt, Concerts in Park, Halloween, Orchard Days Parade Spectators
Adult fitness classes: not included because of partial info. Many classes were not recorded electronically. (2021 Year- 450)
Overall includes Recreation programs. Does not include program participation at the Senior Center, Museum or Library.

# **BUDGET SUMMARY**





# **ADMINISTRATION**

### ORGANIZATIONAL CHART



### DEPARTMENT DESCRIPTION

The Administrative Services Functional Area plays a huge supporting role for all other departments and handles treasury, accounts receivable, accounts payable, budgeting, utility billing, cemetery management, records management, human resources, payroll, and the Justice Courts for Santaquin, Genola, and Goshen. The Administrative Services Functional Area ensures that every department in the city has the tools and resources they need to excel in their functions and duties.

### MISSION STATEMENT

We strive to give staff the leadership, tools, and personnel they need to be successful in serving Santaquin City residents.

# PERFORMANCE METRICS







# **BUDGET SUMMARY**





# MUNICIPALLY CONTROLLED SUPPORTING EN