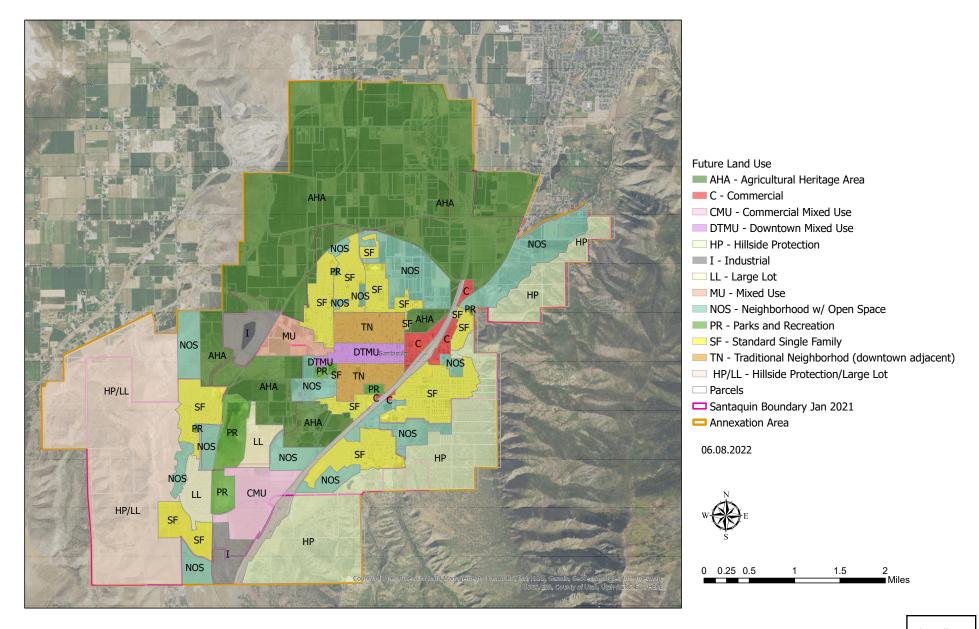

using types; consider missing middle housing options. Densities generally range from 2 to 10 units per acre.                                                         |



Parks and Recreation (PR)

Existing and future parks

Existing and future parks

Includes potential parks to serve future residents as well as existing parks.

Hillside Protection Areas with steep slopes where housing potential is limited but open space and trails are emphasized

Development only allowed in relatively flat areas on slopes with 15% to 20% grades or less. Trails provide access to open spaces preserved through development agreements, HOAs, and/or use restrictive designations. Where housing can be

accommodated, only cluster concepts are allowed in the density range of 2 to 10



#### **FUTURE LAND USE MAP**





# 4: Agriculture Matters!

Together, we will strive to preserve agriculture and community character through community and civic support and available options that encourage and enable farmers, if they choose, to preserve agricultural land. Agriculture is an integral part of our heritage and identity, and also an important economic pursuit and way of life in Santaguin.

#### **AGRICULTURE MATTERS! DISCUSSION**

Utah is the second largest tart cherry producer in the nation, and Santaguin produces more tart cherries than anywhere else in the State. It is also famous for its apples. The City is a famous stop for travelers on Interstate 15 and US Highway 6. The City's greenhouses produce flowers sold in many local Utah stores. Santaguin has a long history of providing agricultural products