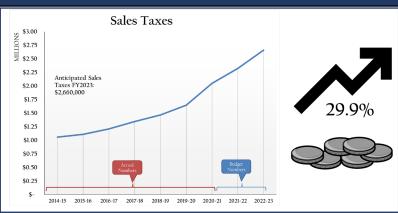

Sustainable Budget
- Promote Community Involvement
- Prove a Safe Community for Residents, Schools, Businesses, and Visitors

# Capital Investments

## Carry Over Projects from FY2021-2022:

- New City Hall
- Summit Ridge P.I. Water Tank & Booster Pump
- Harvest View Sports Park Phase II
- Center Street Storm Drainage Project
- Updates of Parks Master Plan
- Updates of Active Transportation (Trails) Plan
- Cemetery Expansion Phase II Center Street Access

## New Projects in FY2022-2023:

- Orchard Hills Elementary Ball Field Lights
- Core Storm Drainage Feasibility Study
- Landscape East Booster Pump Property
- Cemetery Expansion Phase III & IV
- New Well Design
- Prospector View Park
- FD/PW Pump Test Pit
- Automated Security Gate



# Revenues



# **Expenditures**



# Sales Tax Base



# Rainy Day Fund





# **BUDGET SUMMARY**

## SUMMARY SCHEDULES & GRAPHS

This section presents the charts, graphs, and table information of the FY2022-2023 Santaquin City Budget in summary format. The information contained herein includes revenues, transfers, expenditures of the General Fund and its various Functional Areas.

This section also covers the city's guiding financial principles, its budget process, its financial structure, basis of budgeting, fund to fund transfers, fund balances and reserves, revenue and taxation, and major initiatives for this coming fiscal year. For detailed information regarding specific account line items, please see Appendix A – Santaquin City Budget – Detail Version.

## **BUDGET SUMMARY SCHEDULES & GRAPHS**

The total operational budget (excluding c