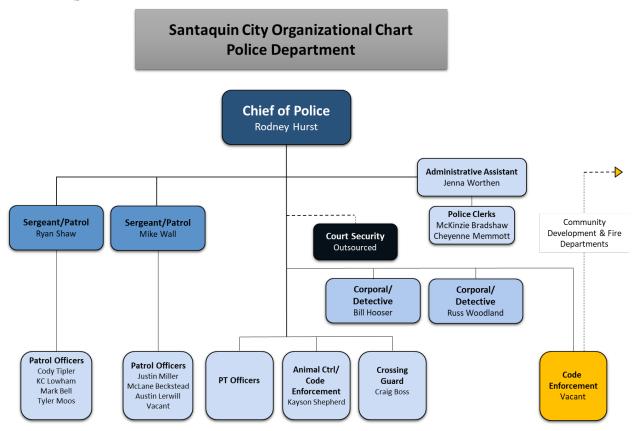

|

# FUNCTIONAL AREAS OVERVIEW

# INTRODUCTION

The city is broken into five Functional Areas that include Public Safety, Public Works, Community Development, Community Services, and Administrative Services. Each Functional Area is composed of multiple departments. Each department is supervised by a Department Head and each of the Department Heads within a Functional Area is supervised by one or more Functional Area Directors (see Organizational Chart). The next section will outline the operational budgets and budget trends of each Functional Area.

# **BUDGET OVERVIEW**

Below are graphics that give an overview of the FY2022-2023 budget for each of the five Functional Areas as well as trend analysis of the growth in each area.







# PUBLIC SAFETY - POLICE

# ORGANIZATIONAL CHART



# DEPARTMENT DESCRIPTION

The Police Department enforces the local, state, and federal laws, both criminal and civil, within Santaquin City to ensure the safety and wellbeing of its residents.

# MISSION STATEMENT

We seek to provide a safe environment for life and property within Santaquin City through quality service.

# PERFORMANCE METRICS

For a more comprehensive review of Police Department metrics and activities please click <a href="here">here</a> for their 2021 Annual Report.

# Activity Summary 2021

| TAID! C . CH                    | 0.125 |
|---------------------------------|-------|
| Total Police Service Calls      | 9,135 |
| Avg Daily Police Service Calls  | 25    |
| Cases                           | 3,752 |
| Avg Monthly Cases               | 313   |
| Avg Daily Cases