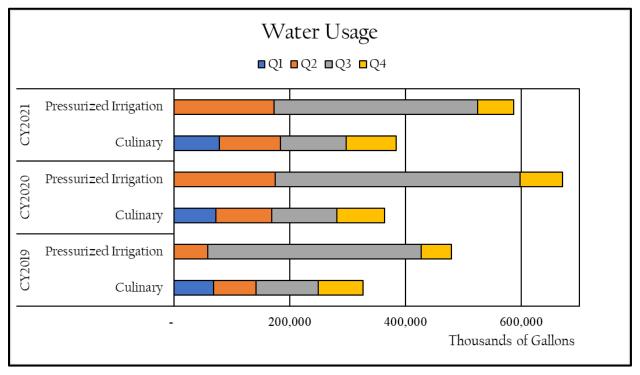

response with professionalism and performance excellence.

# PERFORMANCE METRICS





# **BUDGET SUMMARY**





# **PUBLIC WORKS**

### ORGANIZATIONAL CHART



# DEPARTMENT DESCRIPTION

Public Works is the backbone of city operations. Public Works operations provide the essential city services and infrastructure maintenance residents interact with daily. These services include water, sewer, parks, cemetery, and roads. Public Works crews do the behind the scenes work that keeps Santaquin moving forward.

# MISSION STATEMENT

Santaquin City's Public Works Department is committed to providing, operating, and maintaining public works infrastructure, facilities, parks, trails, and services to make everyday life as safe and convenient as possible for the public we serve.

# PERFORMANCE METRICS





# **BUDGET SUMMARY**





# **COMMUNITY DEVELOPMENT**

# ORGANIZATIONAL CHART



# DEPARTMENT DESCRIPTION

The Community Development and Engineering Departments handle city planning, zoning, economic development, engineering, GIS, building permits, building inspections, and business licensing. These departments, and the committees and commissions they support, are responsible for ensuring that residential and commercial developments meet requirements of both city code and the city council's vision for Santaquin City.

# MISSION STATEMENT

We seek to promote and support community and economic development and plan for the city's infrastructure needs by strategically planning for growth, retaining, and expanding existing businesses, maintaining fair and competitive development fees and in