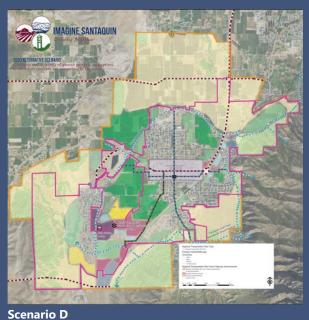

"big ideas" that came from the public at the initial public workshop. Scenario A simply projected trend, and Scenario B was judged by some residents not to be much different than Scenario A, though it did capture the feedback from some residents who took the survey or participated in the town hall meeting. Clearly, Santaquin residents want a future that is much different than a projection of recent trends. Residents who participated in this process embrace a future that actively preserves farmland, enhances downtown, and provides a wider range of recreational and housing options. The appendix includes survey summaries and public meeting presentations.



#### SCENARIOS CREATED WITH IDEAS FROM THE PUBLIC



**Scenario B**Suburban Variety



Small Town: Downtown with an Agricultural Heart



Agriculture Always: In the Context of a Growing Region









# 3: General Plan & Future Land Use Map





#### WHY IS A GENERAL PLAN IMPORTANT?

It is our vision for the future! A desired future usually does not happen without a conscious effort. As such, a general plan:

- Assists in aligning the values of residents with government policy and spending. General plans provide policy direction and can be used to establish annual budget priorities.
- Places short range decisions in a long-range context.
- Is the first step in implementation, before updating zoning ordinances and creating programs that residents desire and have prioritized.
- Becomes the guide for the governing bodies in decision making. The Santaquin Planning Commission should reference the general plan when making decis