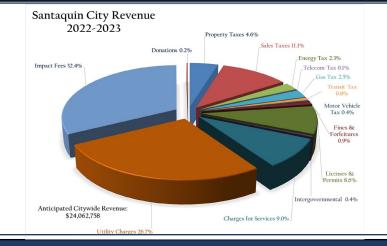

active Regional Collaboration
- Maintain a Sustainable Budget
- Promote Community Involvement
- Prove a Safe Community for Residents, Schools, Businesses, and Visitors

# Capital Investments

## Carry Over Projects from FY2021-2022:

- New City Hall
- Summit Ridge P.I. Water Tank & Booster Pump
- Harvest View Sports Park Phase II
- Center Street Storm Drainage Project
- Updates of Parks Master Plan
- Updates of Active Transportation (Trails) Plan
- Cemetery Expansion Phase II Center Street Access

## New Projects in FY2022-2023:

- Orchard Hills Elementary Ball Field Lights
- Core Storm Drainage Feasibility Study
- Landscape East Booster Pump Property
- Cemetery Expansion Phase III & IV
- New Well Design
- Prospector View Park
- FD/PW Pump Test Pit
- Automated Security Gate



# Revenues



# **Expenditures**



# Sales Tax Base



# Rainy Day Fund





# **BUDGET SUMMARY**

## SUMMARY SCHEDULES & GRAPHS

This section presents the charts, graphs, and table information of the FY2022-2023 Santaquin City Budget in summary format. The information contained herein includes revenues, transfers, expenditures of the General Fund and its various Functional Areas.

This section also covers the city's guiding financial principles, its budget process, its financial structure, basis of budgeting, fund to fund transfers, fund balances and reserves, revenue and taxation, and major initiatives for this coming fiscal year. For detailed information regarding specific account line items, please see Appendix A – Santaquin City Budget – Detail Version.

## **BUDGET SUMMARY SCHEDULES & GRAPHS**