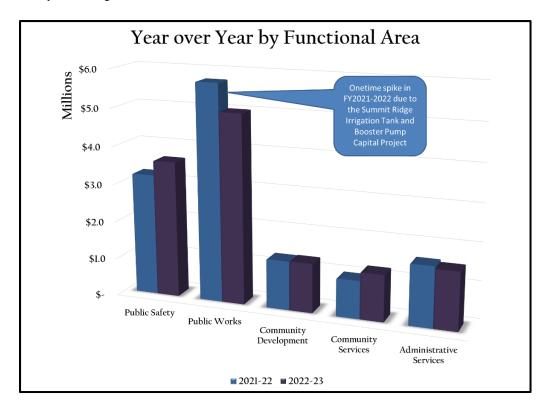

#### Resolutions

- 4. Resolution 06-01-2022 Establishment of the Fee Schedule for Santaquin City
- 5. Resolution 06-02-2022 Establishing the FY2022-2023 Certified Tax Rate
- 6. Resolution 06-03-2022 Adoption of the Final FY2022-2023 Budget