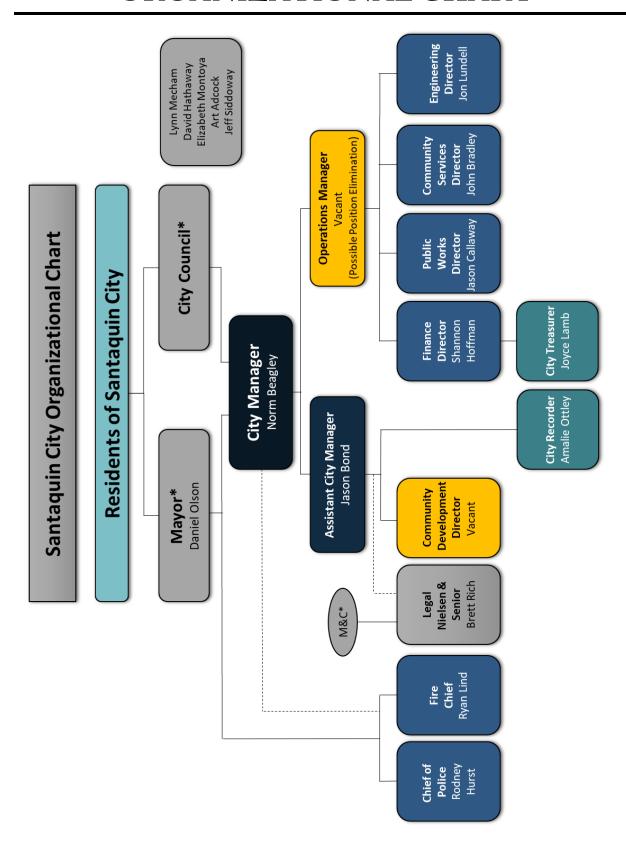

SENTED TO

City of Santaquin City Utah

For the Fiscal Year Beginning

July 01, 2021

Christopher P. Morrill

**Executive Director** 

The Government Finance Officers Association of the United States and Canada (GFOA) presented a Distinguished Budget Presentation Award to Santaquin City, Utah for its annual budget for the fiscal year beginning July 1, 2021. To receive this award, a governmental unit must publish a budget document that meets program criteria as a policy document, as an operations guide, as a financial plan, and as a communications device.

This award is valid for a period of one year only. We believe our current budget continues to conform to program requirements, and we are submitting it to the GFOA to determine its eligibility for another award.

## ORGANIZATIONAL CHART



Page 4

# TABLE OF CONTENTS

| BUDGET MESSAGE6                            |
|--------------------------------------------|
| BUDGET IN BRIEF12                          |
| BUDGET SUMMARY                             |
| SUMMARY SCHEDULES & GRAPHS                 |
| GUIDING FINANCIAL PRINCIPLES 23            |
| BUDGET PROCESS & DEVELOPMENT 24            |
| FINANCIAL STRUCTURE                        |
| BASIS OF BUDGETING 28                      |
| FUND TO FUND TRANSFERS                     |
| FUND BALANCES AND RESERVES                 |
| GENERAL FUND RESERVES 33                   |
| REVENUES AND TAXATION 34                   |
| DEBT 41                                    |
| CAPITAL EXPENDITURES 44                    |
| LONG-RANGE OPERATING FINANCIAL PLANS       |
| FUNCTIONAL AREA