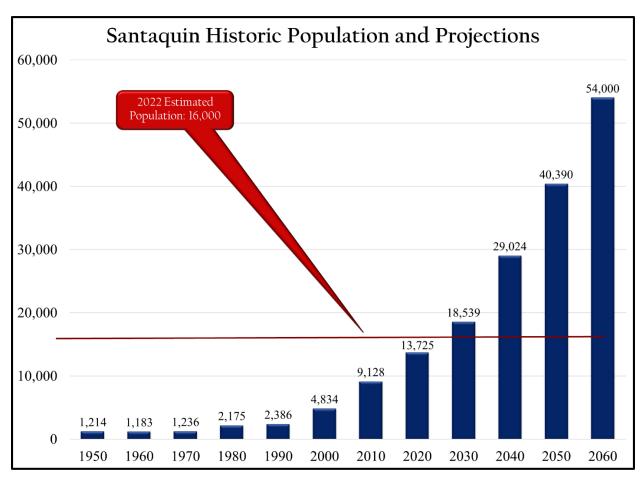

lize on growth, as well as drawing travelers off I-15 to spend money, will be a determining factor in the city being able to fund and realize its goals for the future.

#### **FUTURE GROWTH**

The population of Santaquin has grown from 12 in 1851 to 1,214 in 1950, 1,236 in 1970, 2,386 in 1990, 4,834 in 2000, 9,128 in 2010, and an estimate of 13,750 in 2020. With the additional building permits pulled since the 2020 U.S. Census multiplied by the 3.78 people per home average estimates the 2022 population to be over 16,000. Mountainland Association of Governments projects Santaquin will nearly double in size within the next 10 years as growth in Utah County continues to push south. Potential build-out of the city is estimated to near 55,000 persons and is illustrated in the following chart.



## GENERAL DEMOGRAPHIC STATISTICS



| Population Proj                                  | JECTIONS  |
|--------------------------------------------------|-----------|
| 2020                                             | 13,725    |
| 2022 (Estimate)                                  | 16,000    |
| 2030                                             | 18,539*   |
| 2040                                             | 29,024*   |
| 2050                                             | 40,390*   |
| 2060                                             | 54,000    |
| Total build-out is depen                         | dent upon |
| future annexatio                                 | ons       |
| *Projections from Mountainlan<br>Governments (MA |           |



| <b>GENERAL INFORMATION</b>