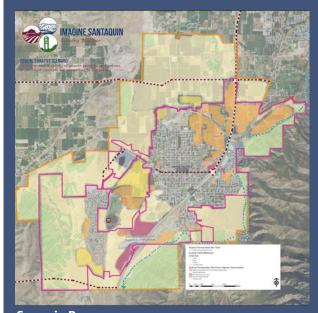

ng Scenario A or Scenario B. Scenarios C and D most deeply explored variations of the "big ideas" that came from the public at the initial public workshop. Scenario A simply projected trend, and Scenario B was judged by some residents not to be much different than Scenario A, though it did capture the feedback from some residents who took the survey or participated in the town hall meeting. Clearly, Santaquin residents want a future that is much different than a projection of recent trends. Residents who participated in this process embrace a future that actively preserves farmland, enhances downtown, and provides a wider range of recreational and housing options. The appendix includes survey summaries and public meeting presentations.



#### SCENARIOS CREATED WITH IDEAS FROM THE PUBLIC



**Scenario B**Suburban Variety



Small Town: Downtown with an Agricultural Heart



Agriculture Always: In the Context of a Growing Region









# 3: General Plan & Future Land Use Map





#### WHY IS A GENERAL PLAN IMPORTANT?

It is our vision for the future! A desired future usually does not happen without a conscious effort. As such, a general plan:

- Assists in aligning the values of residents with government policy and spending. General plans provide policy direction and can be used to establish annual budget priorities.
- Places short range decisions in a long-range context.
- Is the first step in implementation, before updating zoning ordinances and creating programs that residents desire and have prioritized.
- Becomes the guide for the governing bodies in decision making.