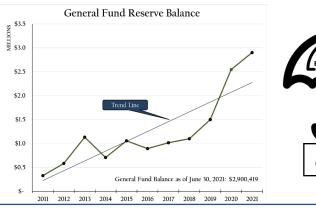

- Promote Community Involvement
- Prove a Safe Community for Residents, Schools, Businesses, and Visitors

# Capital Investments

## Carry Over Projects from FY2021-2022:

- New City Hall
- Summit Ridge P.I. Water Tank & Booster Pump
- Harvest View Sports Park Phase II
- Center Street Storm Drainage Project
- Updates of Parks Master Plan
- Updates of Active Transportation (Trails) Plan
- Cemetery Expansion Phase II Center Street Access

## New Projects in FY2022-2023:

- Orchard Hills Elementary Ball Field Lights
- Core Storm Drainage Feasibility Study
- Landscape East Booster Pump Property
- Cemetery Expansion Phase III & IV
- New Well Design
- Prospector View Park
- FD/PW Pump Test Pit
- Automated Security Gate



# Revenues



# **Expenditures**



# Sales Tax Base



# Rainy Day Fund





# **BUDGET SUMMARY**

## SUMMARY SCHEDULES & GRAPHS

This section presents the charts, graphs, and table information of the FY2022-2023 Santaquin City Budget in summary format. The information contained herein includes revenues, transfers, expenditures of the General Fund and its various Functional Areas.

This section also covers the city's guiding financial principles, its budget process, its financial structure, basis of budgeting, fund to fund transfers, fund balances and reserves, revenue and taxation, and major initiatives for this coming fiscal year. For detailed information regarding specific account line items, please see Appendix A – Santaquin City Budget – Detail Version.

## **BUDGET SUMMARY SCHEDULES & GRAPHS**

The total operational budget (excluding capital projects) for