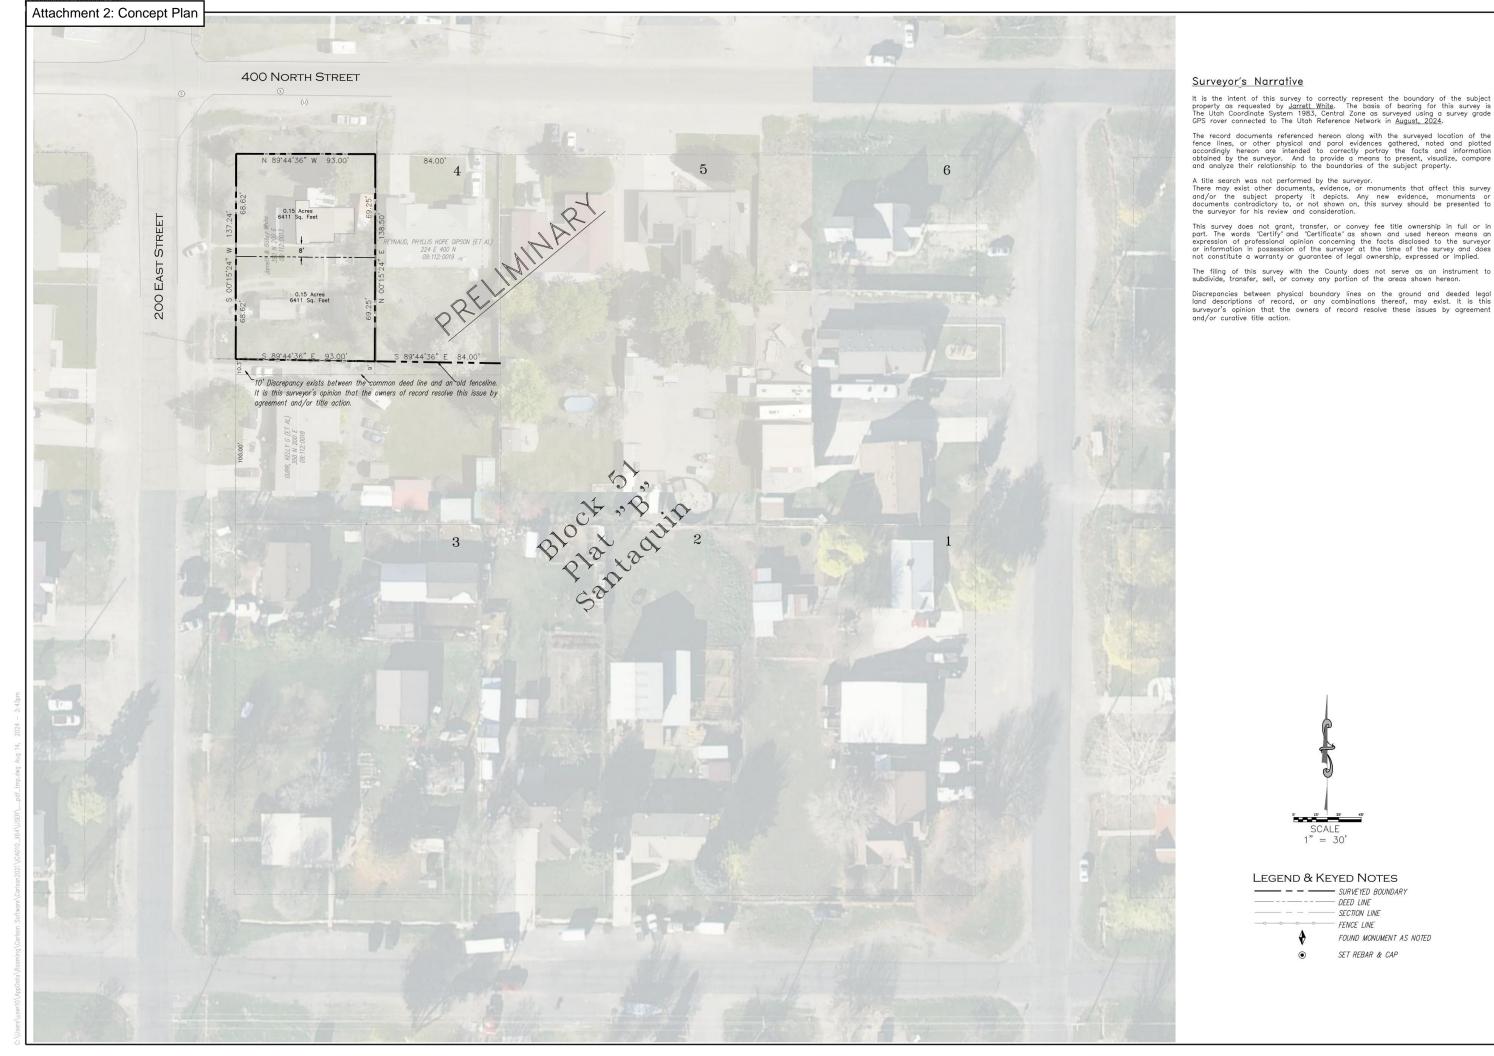

The applicant (Jarrett White) is requesting the infill reduction standards in Santaquin City Code (SCC) 10.32. The infill reduction standard allows a 20% frontage and lot size reduction. The R-8 Zone requires that at least one of the frontages on a corner lot be 80. The frontage along 400 North is 93', which meets the frontage requirement for the corner lot. The corner lot does not need a reduction for the frontage even though the frontage along 200 E is 68.62'. The applicant requests a lot size reduction for both lots and a frontage reduction for the interior lot.

The table below lists the standard lot requirements in the R-8 Zone, the minimum requirements for an infill reduction request, and the applicant's request.

| Lot Location | R-8 Requirements                    | Infill Reduction      | Applicant's Proposal        |
|--------------|-------------------------------------|-----------------------|-----------------------------|
| Corner       | Frontage – One frontage must be 80' | Frontage – 64'        | Frontage – 93' along 400 N. |
|              | Size – 8,000 Sq. ft.                | Size – 6,400 Sq. ft.  | Size – 6,411 Sq. ft.        |
| Interior Lot | Frontage – 80'                      | Frontage – 64'        | Frontage – 68.62'           |
|              | Size $-8,000$ Sq. ft.               | Size $-6,400$ Sq. ft. | Size – 6,411 Sq. ft.        |

#### **Attachments:**

- 1. Zoning and Location Map
- 2. Concept Plan

SURVI

BOUNDARY

PREPARED BY

SITE 1

**CIS774** 

SHEET 1 OF 1