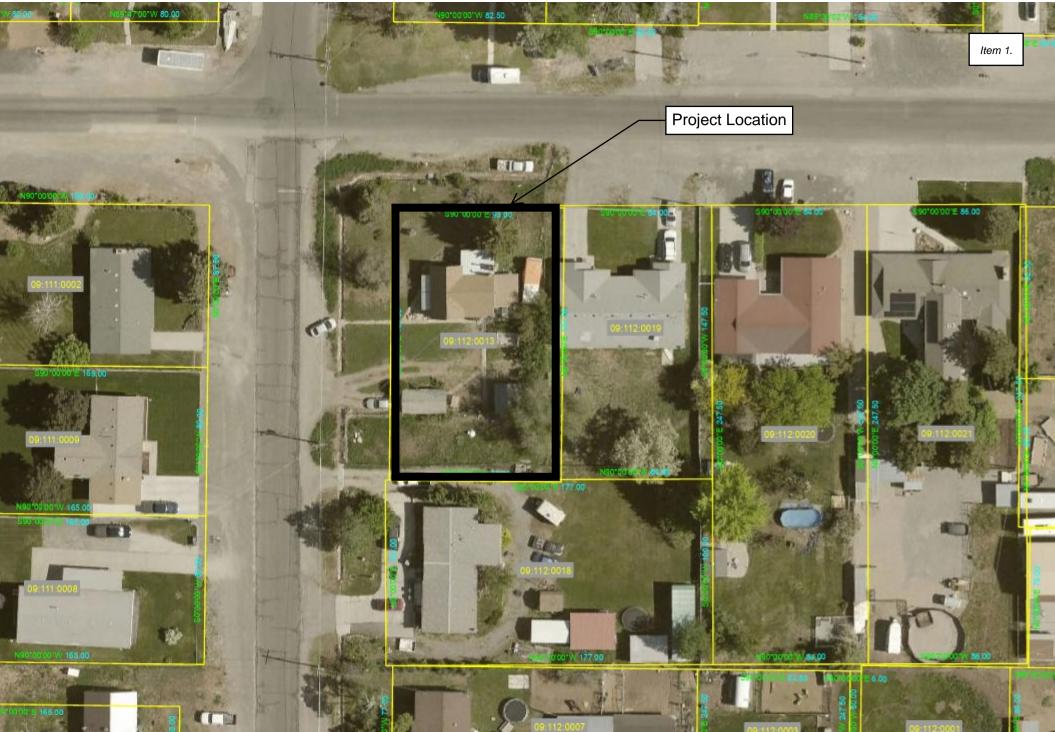

# **MEMORANDUM**

To: Planning Commission

From: Ryan Harris, Senior Planner

Date: August 23, 2024

RE: 390 N 200 E Subdivision Infill Reduction Request

Zone: R-8 Size: 0.31 Acres

Lots: 2

The 390 N 200 E Subdivision is at the corner of 400 North 200 East. The proposed subdivision is in the R-8 zone, with two lots on 0.31 acres.

#### **Attachments:**

- 1. Zoning and Location Map
- 2. Concept Plan

SURVI

BOUNDARY

PREPARED BY

SITE 1

**CIS774** 

SHEET 1 OF 1