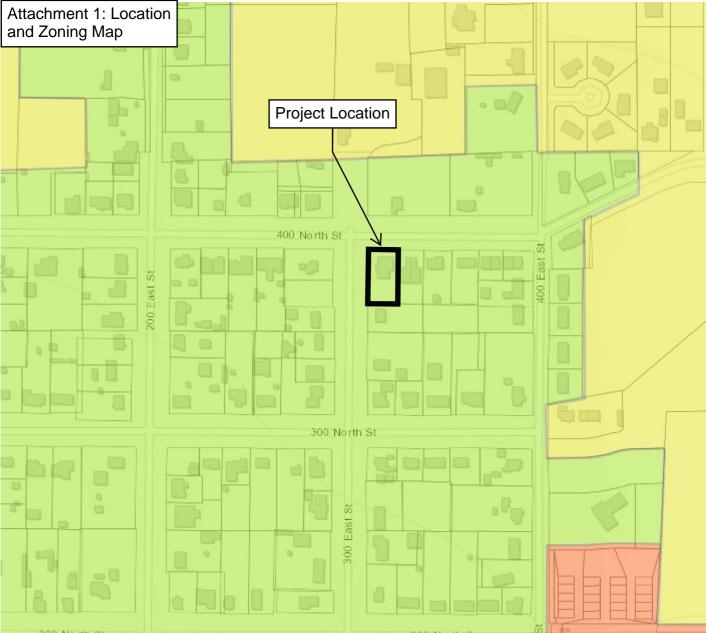

# **MEMORANDUM**

To: Planning Commission

From: Ryan Harris, Senior Planner

Date: August 23, 2024

RE: 390 N 200 E Subdivision Infill Reduction Request

Zone: R-8 Size: 0.31 Acres

Lots: 2

The 390 N 200 E Subdivision is at the corner of 400 North 200 East. The proposed subdivision is in the R-8 zone, with two lots on 0.31 acres.

#### **Attachments:**

- 1. Zoning and Location Map
- 2. Concept Plan

SURVI

BOUNDARY

PREPARED BY

SITE 1

**CIS774** 

SHEET 1 OF 1